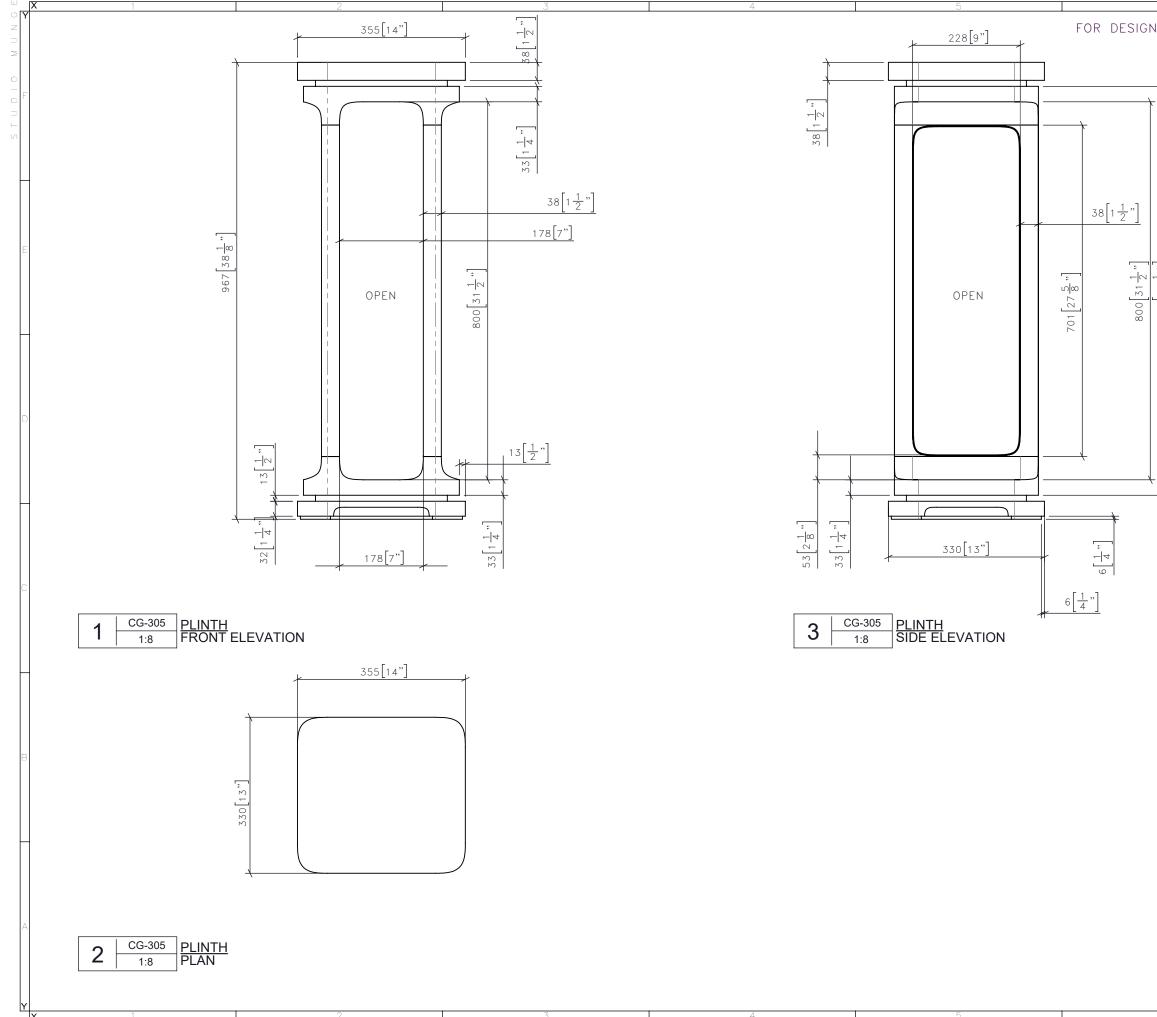

| N INTENT ONLY | DRAWING ARE NOT TO BE SCALED. CONTRACTOR MUST CHECK AND VERIFY<br>ALL JOB DIMENSIONS, DRAWINGS, DETAILS AND SPECIFICATIONS; AND<br>REPORT ANY DISCREPANCIES TO DESIGNER BEFORE PROCEEDING WITH WORK. |                                                   |  |
|---------------|------------------------------------------------------------------------------------------------------------------------------------------------------------------------------------------------------|---------------------------------------------------|--|
|               | -REVI -ISSUED FOR                                                                                                                                                                                    | -DATE                                             |  |
| -             |                                                                                                                                                                                                      |                                                   |  |
|               |                                                                                                                                                                                                      |                                                   |  |
|               |                                                                                                                                                                                                      |                                                   |  |
|               |                                                                                                                                                                                                      |                                                   |  |
|               |                                                                                                                                                                                                      |                                                   |  |
| <u>ت</u>      |                                                                                                                                                                                                      |                                                   |  |
| 5 34 <u>1</u> |                                                                                                                                                                                                      |                                                   |  |
| 866           |                                                                                                                                                                                                      |                                                   |  |
|               |                                                                                                                                                                                                      |                                                   |  |
|               |                                                                                                                                                                                                      |                                                   |  |
|               |                                                                                                                                                                                                      | 25 WINGOLD AVENUE<br>TORONTO, ONTARIO             |  |
|               |                                                                                                                                                                                                      | M6B 1P8 CANADA<br>416.588.1668<br>STUDIOMUNGE.COM |  |
| <del>.</del>  | IVUNGE                                                                                                                                                                                               |                                                   |  |
|               |                                                                                                                                                                                                      |                                                   |  |
|               |                                                                                                                                                                                                      |                                                   |  |
|               |                                                                                                                                                                                                      |                                                   |  |
|               |                                                                                                                                                                                                      |                                                   |  |
|               | -SCALE                                                                                                                                                                                               | -DATE                                             |  |
|               | AS NOTED                                                                                                                                                                                             | 11/16/20                                          |  |
|               | RC                                                                                                                                                                                                   |                                                   |  |
|               | -PROJECT NAME                                                                                                                                                                                        |                                                   |  |
|               | DIAOYUTAI QINGDAO                                                                                                                                                                                    |                                                   |  |
|               |                                                                                                                                                                                                      |                                                   |  |
|               | -DRAWING TITLE                                                                                                                                                                                       |                                                   |  |
|               | CG-305<br>PLINTH                                                                                                                                                                                     |                                                   |  |
|               |                                                                                                                                                                                                      |                                                   |  |
|               | -PROJECT NUMBER<br>19118                                                                                                                                                                             |                                                   |  |
|               | -DRAWING NUMBER                                                                                                                                                                                      |                                                   |  |
|               |                                                                                                                                                                                                      |                                                   |  |
| 6             |                                                                                                                                                                                                      |                                                   |  |