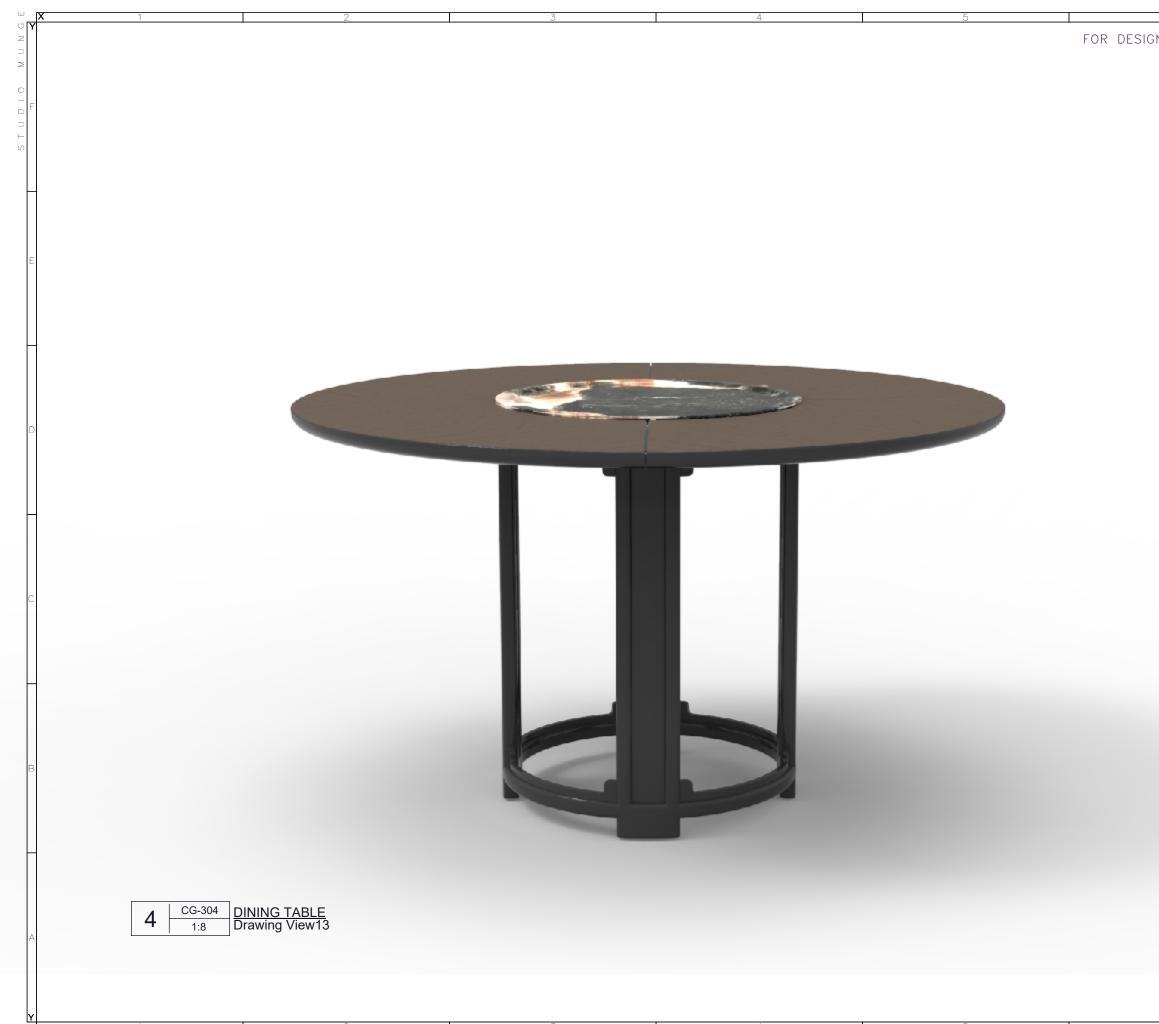

|                      |
|               | 19118<br>-DRAWING NUMBER                                                                                                                                                                   |                      |
|               | 2 / 3                                                                                                                                                                                      |                      |
|               |                                                                                                                                                                                            |                      |



| 6           |                                                                                                      |                                                                                                            |
|-------------|------------------------------------------------------------------------------------------------------|------------------------------------------------------------------------------------------------------------|
| INTENT ONLY | DRAWING ARE NOT TO BE SCALED. C<br>ALL JOB DIMENSIONS, DRAWINGS, D<br>REPORT ANY DISCREPANCIES TO DE | CONTRACTOR MUST CHECK AND VERIFY<br>ETAILS AND SPECIFICATIONS; AND<br>ESIGNER BEFORE PROCEEDING WITH WORK. |
|             | -REVISSUED FOR