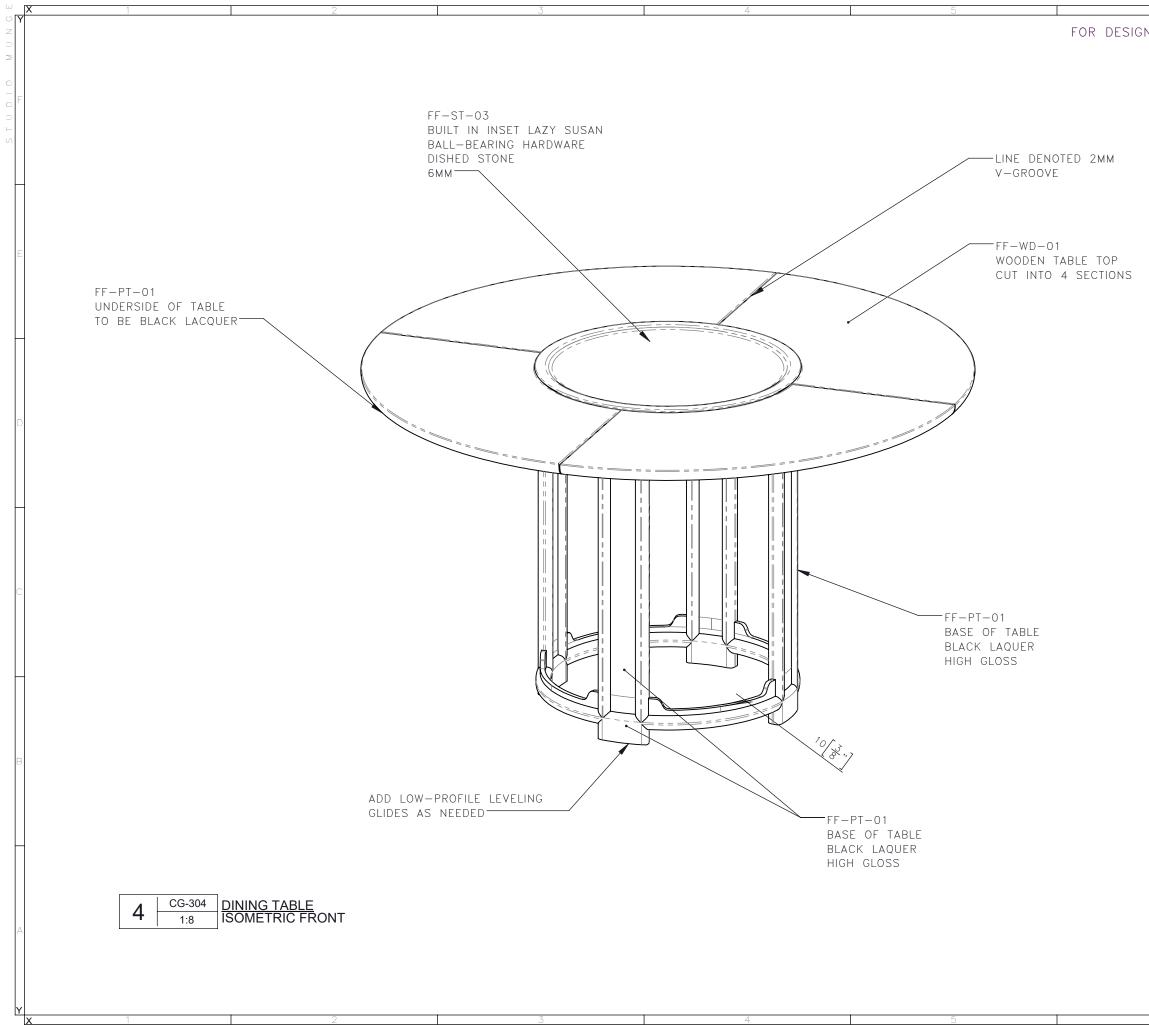

| 6             |                                                                                                                                                                                            |                      |
|---------------|--------------------------------------------------------------------------------------------------------------------------------------------------------------------------------------------|----------------------|
| N INTENT ONLY | DRAWING ARE NOT TO BE SCALED. CONTRACTOR MUST CHECK AND VEI<br>ALL JOB DIMENSIONS, DRAWINGS, DETAILS AND SPECIFICATIONS; AND<br>REPORT ANY DISCREPANCIES TO DESIGNER BEFORE PROCEEDING WIT |                      |
|               |