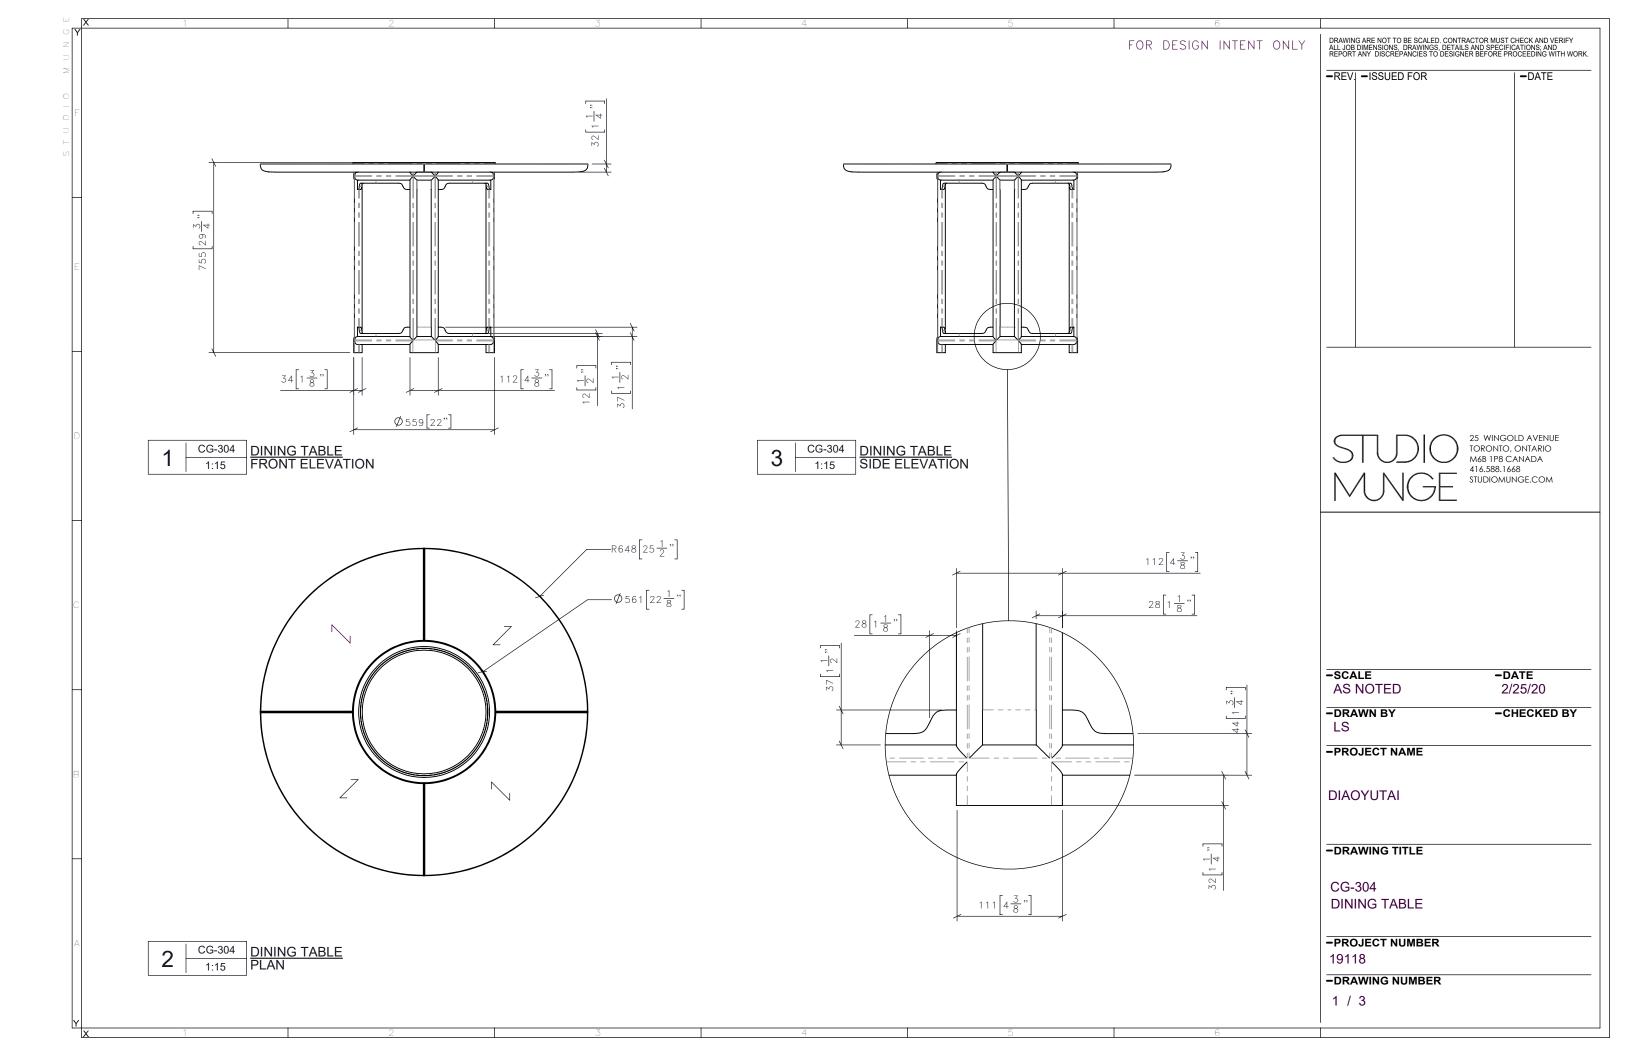

| 6             |                                                                                                                                                                                            |                      |
|---------------|--------------------------------------------------------------------------------------------------------------------------------------------------------------------------------------------|----------------------|
| N INTENT ONLY | DRAWING ARE NOT TO BE SCALED. CONTRACTOR MUST CHECK AND VEI<br>ALL JOB DIMENSIONS, DRAWINGS, DETAILS AND SPECIFICATIONS; AND<br>REPORT ANY DISCREPANCIES TO DESIGNER BEFORE PROCEEDING WIT |                      |
|               |