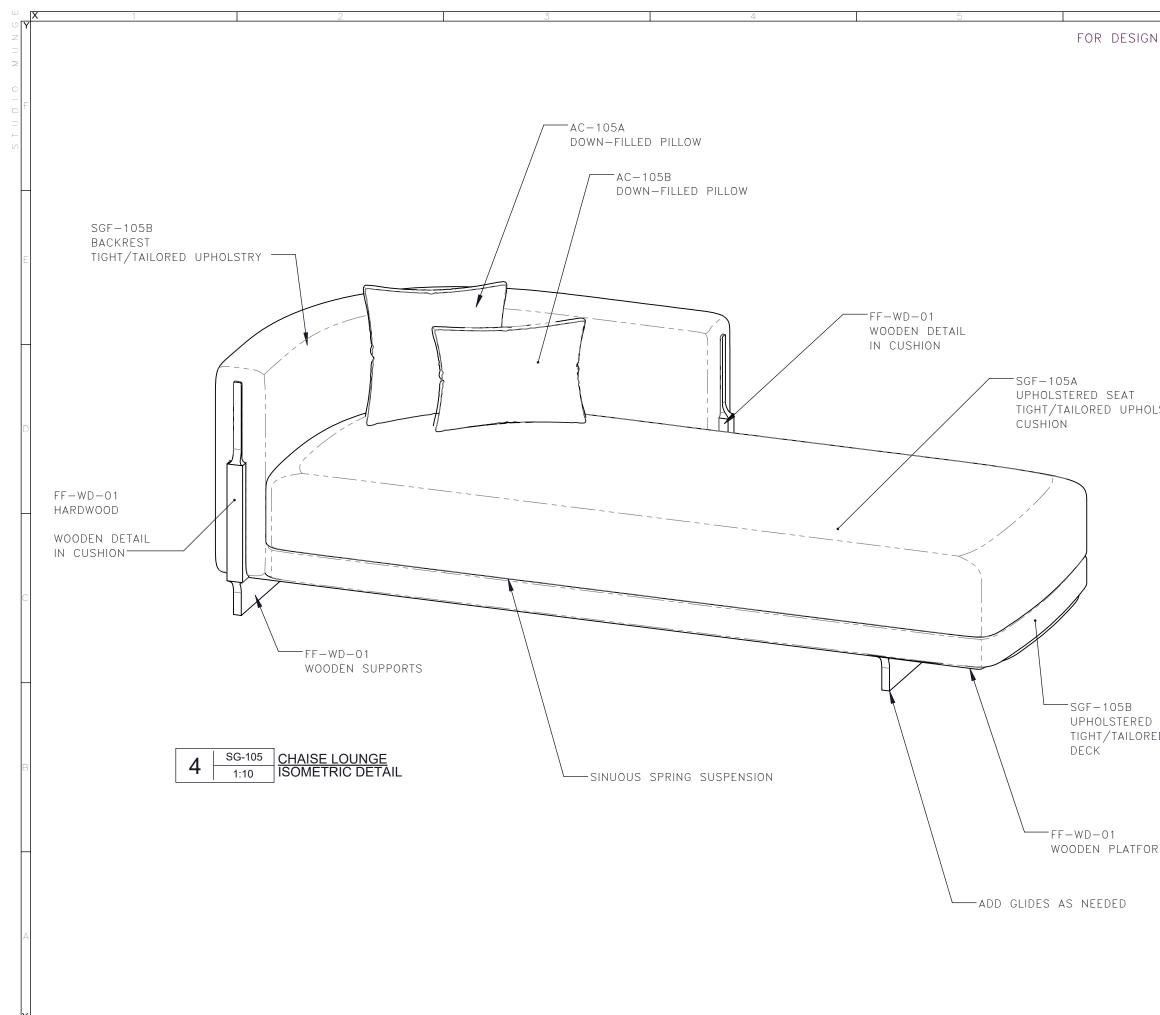

| LSTRY                | STUDIO<br>M6B 1P8 CANADA<br>416.588.1668<br>STUDIOMUNGE.COM                                |
|----------------------|--------------------------------------------------------------------------------------------|
| SEAT<br>ED UPHOLSTRY | -SCALE<br>AS NOTED-DATE<br>2/24/20-DRAWN BY<br>LS-CHECKED BY-PROJECT NAMEDIAOYUTAI QINGDAO |
| RM                   | -DRAWING TITLE<br>SG-105<br>CHAISE LOUNGE                                                  |
| 6                    | -PROJECT NUMBER<br>19118<br>-DRAWING NUMBER<br>2 / 3                                       |