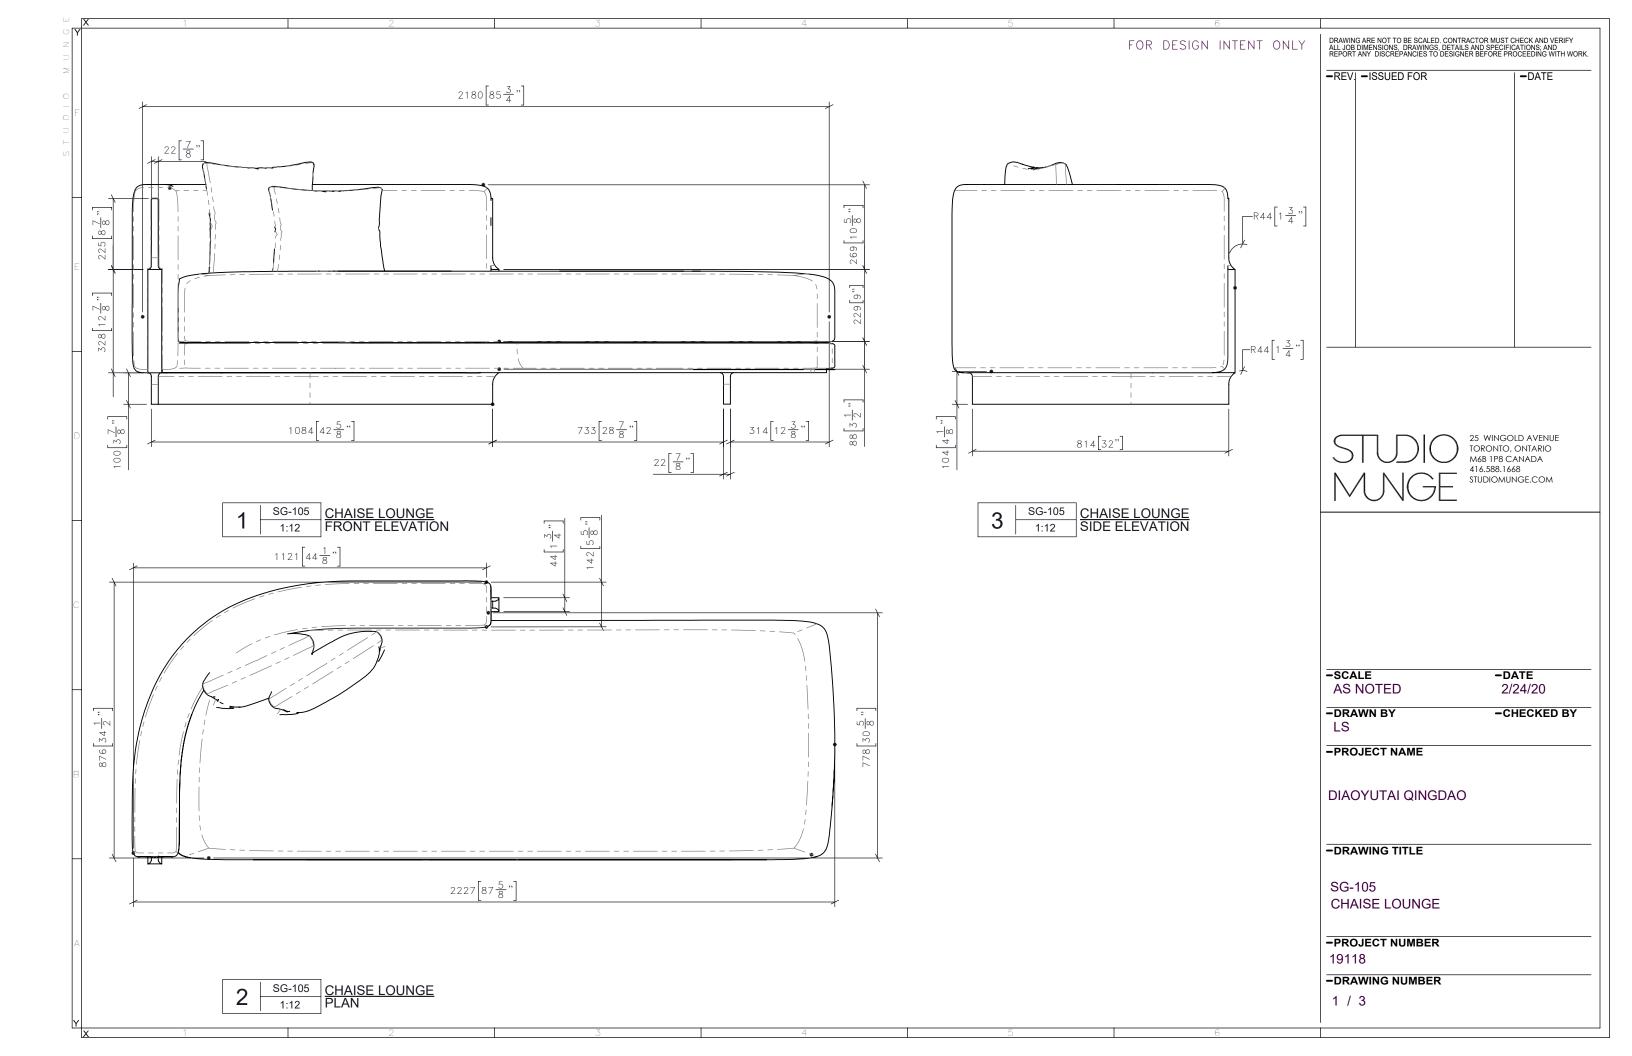

| LSTRY                | STUDIO<br>M6B 1P8 CANADA<br>416.588.1668<br>STUDIOMUNGE.COM                                |
|----------------------|--------------------------------------------------------------------------------------------|
| SEAT<br>ED UPHOLSTRY | -SCALE<br>AS NOTED-DATE<br>2/24/20-DRAWN BY<br>LS-CHECKED BY-PROJECT NAMEDIAOYUTAI QINGDAO |
| RM                   | -DRAWING TITLE<br>SG-105<br>CHAISE LOUNGE                                                  |
| 6                    | -PROJECT NUMBER<br>19118<br>-DRAWING NUMBER<br>2 / 3                                       |