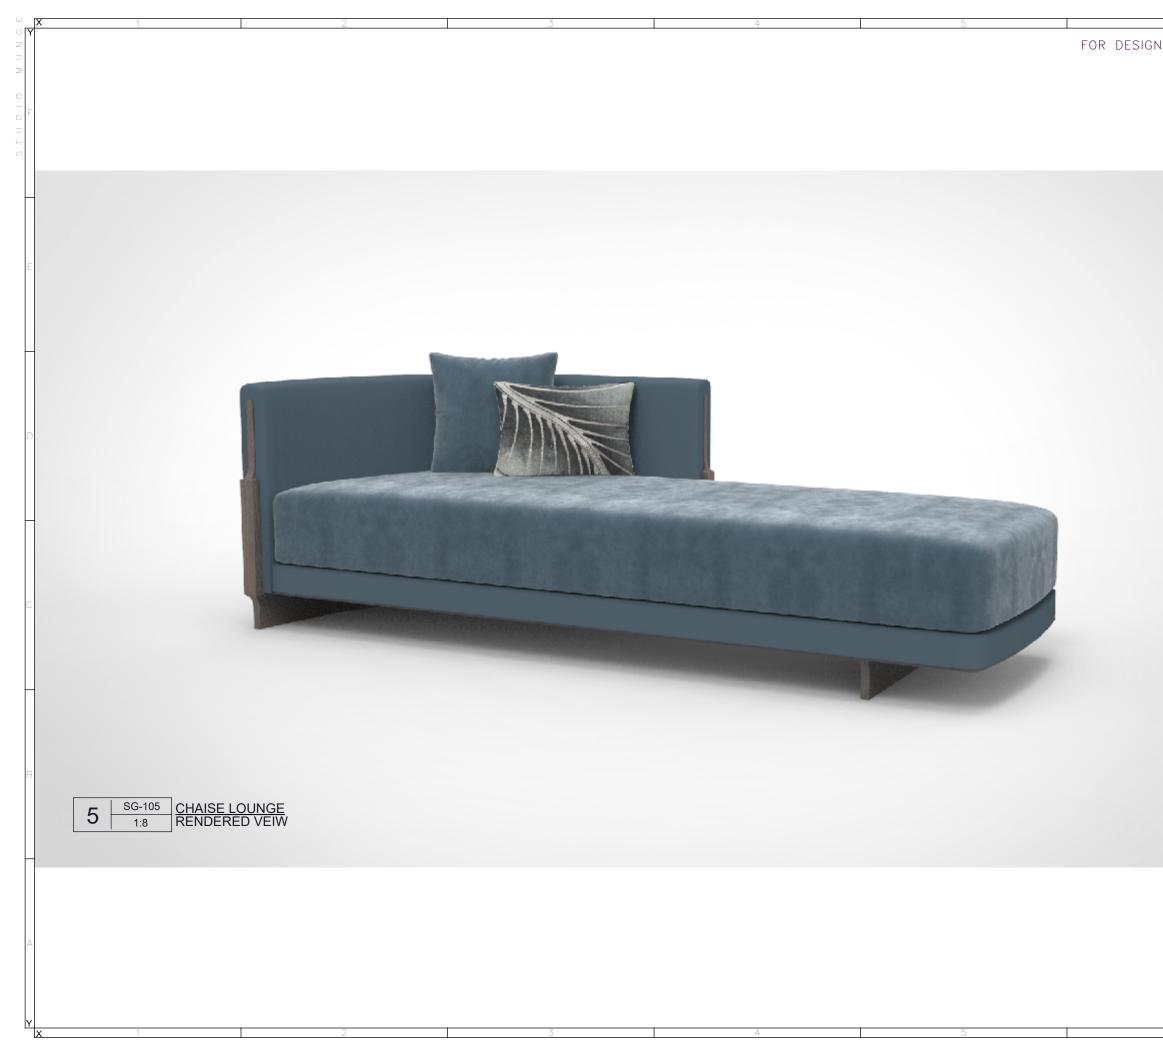

-DATE

-REVI -ISSUED FOR

| 6             |                                             |                                                                            |
|---------------|---------------------------------------------|----------------------------------------------------------------------------|
| I INTENT ONLY |                                             | MUST CHECK AND VERIFY<br>SPECIFICATIONS: AND<br>FORE PROCEEDING WITH WORK. |
|               | -SCALE                                      |                                                                            |
|               | AS NOTED                                    | 2/24/20                                                                    |
|               | -DRAWN BY<br>LS                             | -CHECKED BY                                                                |
|               | -PROJECT NAME                               |                                                                            |
|               | DIAOYUTAI QINGDAO                           |                                                                            |
|               | -DRAWING TITLE                              |                                                                            |
|               | SG-105<br>CHAISE LOUNGE                     |                                                                            |
|               | -PROJECT NUMBER<br>19118<br>-DRAWING NUMBER |                                                                            |
| 6             | 3 / 3                                       |                                                                            |