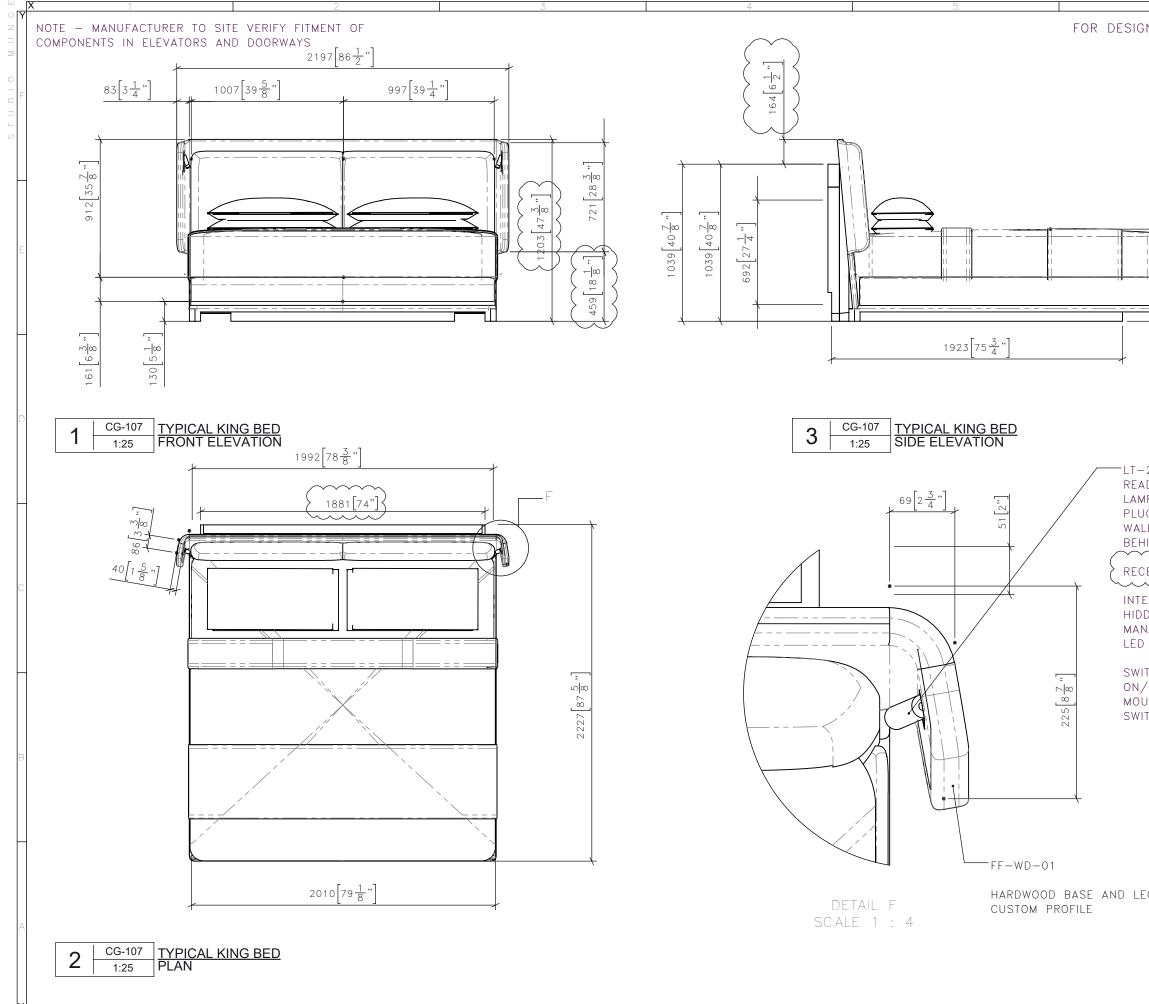

| EGS                                                                | CG-107<br>TYPICAL KING BED                                                                                                                                                                      |                                                         |
|--------------------------------------------------------------------|-------------------------------------------------------------------------------------------------------------------------------------------------------------------------------------------------|---------------------------------------------------------|
|                                                                    | DIAOYUTAI QINGDAO                                                                                                                                                                               |                                                         |
| VOFF WITH<br>JNTED<br>TCHES                                        | -DRAWN BY<br>LS<br>-PROJECT NAME                                                                                                                                                                | -CHECKED BY                                             |
| ERGRATED<br>DEN WIRE<br>NAGMENT TO<br>BACKER<br>TCHED<br>/OFF WITH | -SCALE<br>AS NOTED                                                                                                                                                                              | <b>-DATE</b><br>11/17/20                                |
| EESSED TYPE                                                        |                                                                                                                                                                                                 |                                                         |
| 207<br>DING<br>IP BY OTHERS<br>IGS INTO<br>LL                      |                                                                                                                                                                                                 | 416.588.1668<br>STUDIOMUNGE.COM                         |
|                                                                    | $>$ $ $ $ $ $) ()$                                                                                                                                                                              | 25 WINGOLD AVENUE<br>TORONTO, ONTARIO<br>M6B 1P8 CANADA |
| 609 [24"]                                                          |                                                                                                                                                                                                 |                                                         |
|                                                                    |                                                                                                                                                                                                 |                                                         |
| N INTENT ONLY                                                      | DRAWING ARE NOT TO BE SCALED. CONTRACTOR MUST CHECK AND VERIF<br>ALL JOB DIMENSIONS, DRAWINGS, DETAILS AND SPECIFICATIONS; AND<br>REPORT ANY DISCREPANCIES TO DESIGNER BEFORE PROCEEDING WITH I |                                                         |