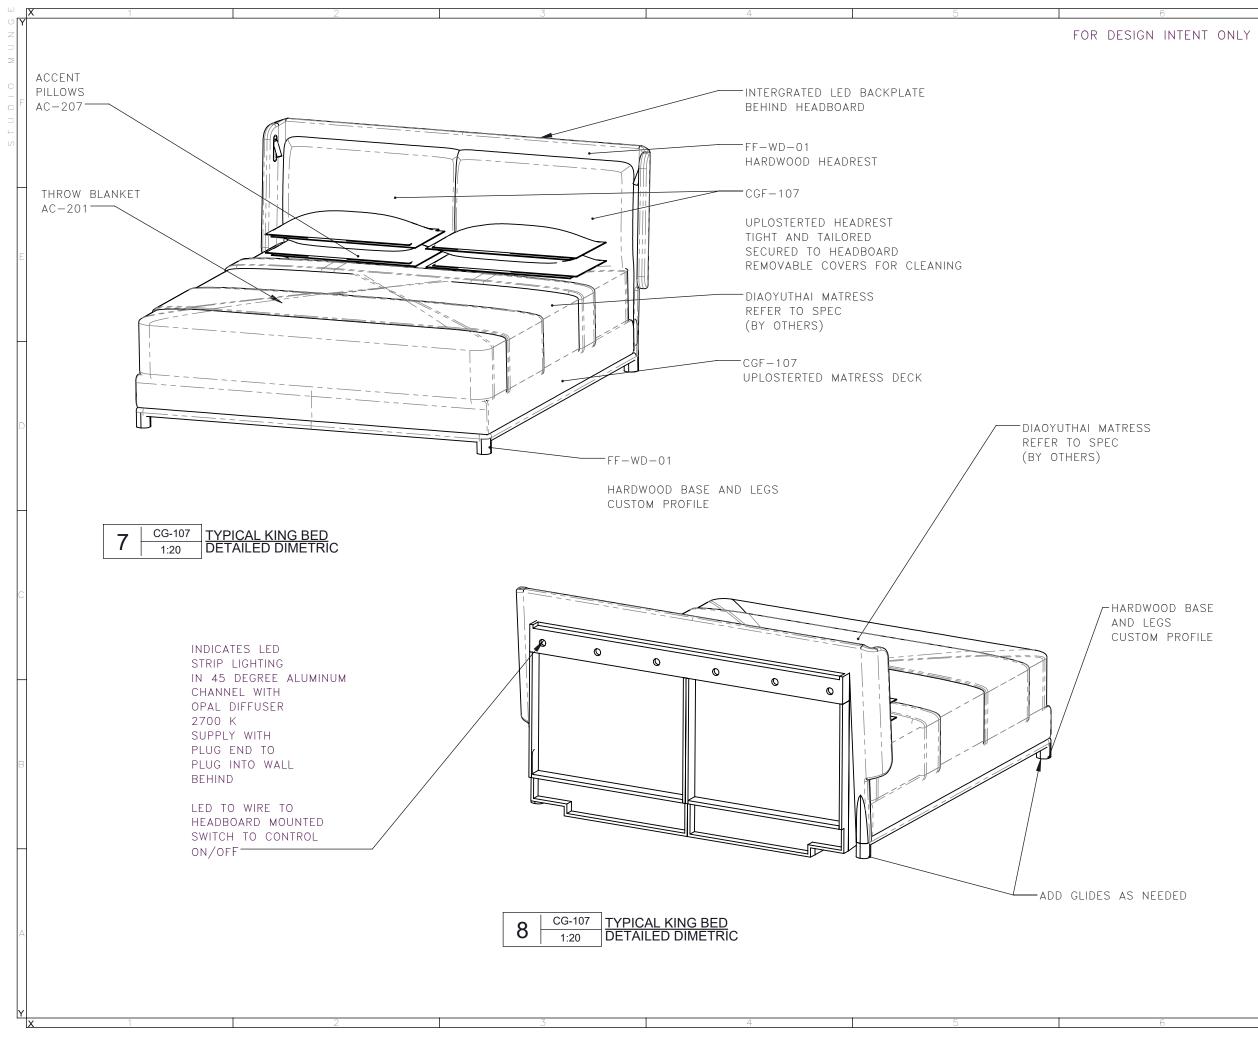

| S                               | STUDIO 25 WINGOLD AVENUE<br>TORONTO, ONTARIO<br>M6B 1P8 CANADA<br>416.588.1668<br>STUDIOMUNGE.COM |
|---------------------------------|---------------------------------------------------------------------------------------------------|
| WOOD BASE<br>LEGS<br>DM PROFILE |                                                                                                   |
|                                 | -SCALE -DATE<br>AS NOTED 11/17/20<br>-DRAWN BY -CHECKED BY<br>LS<br>-PROJECT NAME                 |
|                                 | DIAOYUTAI QINGDAO                                                                                 |
| NEEDED                          | -DRAWING TITLE<br>CG-107<br>TYPICAL KING BED                                                      |
|                                 | -PROJECT NUMBER<br>19118<br>-DRAWING NUMBER<br>2 / 3                                              |
| 6                               |                                                                                                   |