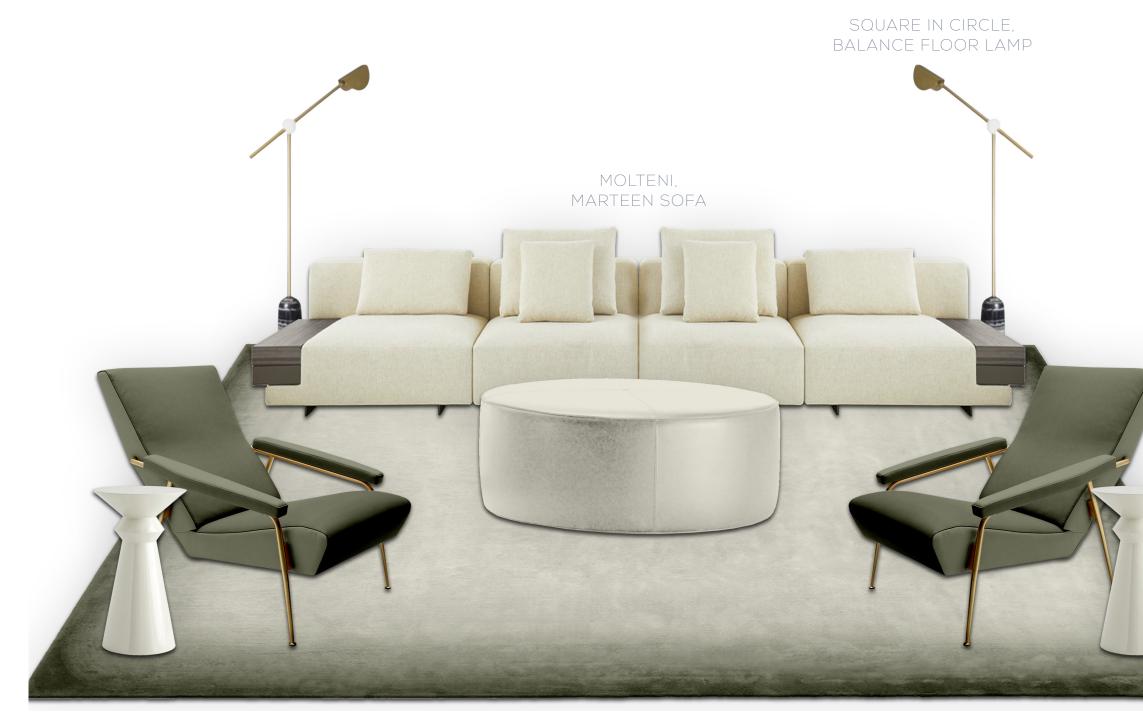

#### GROUND LEVEL - LOBBY LOUNGE - FF&E SELECTION

MOLTENI, EDGE RUG

MOLTENI, HUBERT COFFEE TABLE MOLTENI, D153.1 ARMCHAIR

DWR, EAMES SOFT PAD CHAIR MANAGEMENT HEIGHT

7 DALE AVE