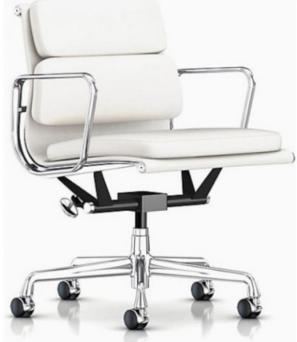

#### GROUND LEVEL - LOBBY LOUNGE - FF&E SELECTION

MOLTENI, EDGE RUG

MOLTENI, HUBERT COFFEE TABLE MOLTENI, D153.1 ARMCHAIR

DWR, EAMES SOFT PAD CHAIR MANAGEMENT HEIGHT

7 DALE AVE

#### GROUND LEVEL - MULTIPURPOSE ROOM - FF&E SELECTION

MOLTENI, HEM RUG MOLTENI, ASTERIAS DINING TABLE MOLTENI, GLOVE CHAIR

DWR, EAMES SOFT PAD CHAIR MANAGEMENT HEIGHT