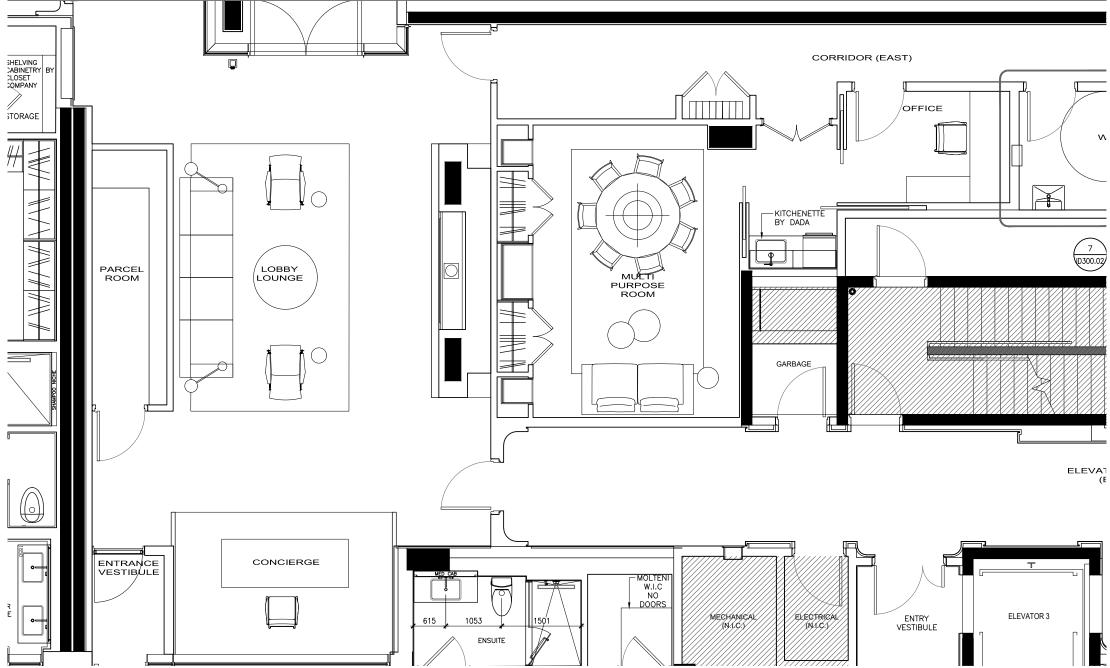

# 7 DALE AVE

MAY 2ND, 2022 AMENITIES - FF&E SELECTION



### WE DO MORE THAN INTERIOR DESIGN.

We think beyond walls and floors and imagine the shared experience.

## WE CREATE MORE THAN PRETTY PICTURES.

Studio Munge creates the energy that audiences respond to and brings businesses to life.

Since 1997, we have been positively impacting the communities and cities we design in.

### WE IMAGINE EXCITING SPACES.

Spaces that people want to be a part of. We have a keen insight, foresight, and passion for the flow of design that brings a space to life.





#### ELEVATORS - RENDERING









#### ELEVATORS - PARKING LEVEL - FLOOR LAYOUT







- 7 DALE AVE

#### ELEVATORS - FF&E SELECTION







#### GROUND LEVEL - LOBBY LOUNGE - RENDERING





7 DALE AVE

#### GROUND LEVEL - FLOOR LAYOUT



7 —



7 DALE AVE

#### GROUND LEVEL - LOBBY LOUNGE - FF&E SELECTION



MOLTENI, EDGE RUG

MOLTENI, HUBERT COFFEE TABLE MOLTENI, D153.1 ARMCHAIR



DWR, EAMES SOFT PAD CHAIR MANAGEMENT HEIGHT





7 DALE AVE

#### GROUND LEVEL - MULTIPURPOSE ROOM - FF&E SELECTION



MOLTENI, HEM RUG MOLTENI, ASTERIAS DINING TABLE MOLTENI, GLOVE CHAIR



DWR, EAMES SOFT PAD CHAIR MANAGEMENT HEIGHT





### THANK YOU