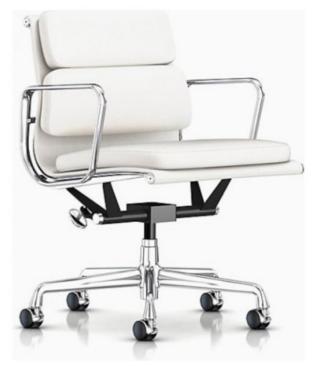

#### GROUND LEVEL - LOBBY LOUNGE - FF&E SELECTION

MOLTENI, EDGE RUG

MOLTENI, HUBERT COFFEE TABLE MOLTENI, D153.1 ARMCHAIR

DWR, EAMES SOFT PAD CHAIR MANAGEMENT HEIGHT

7 DALE AVE