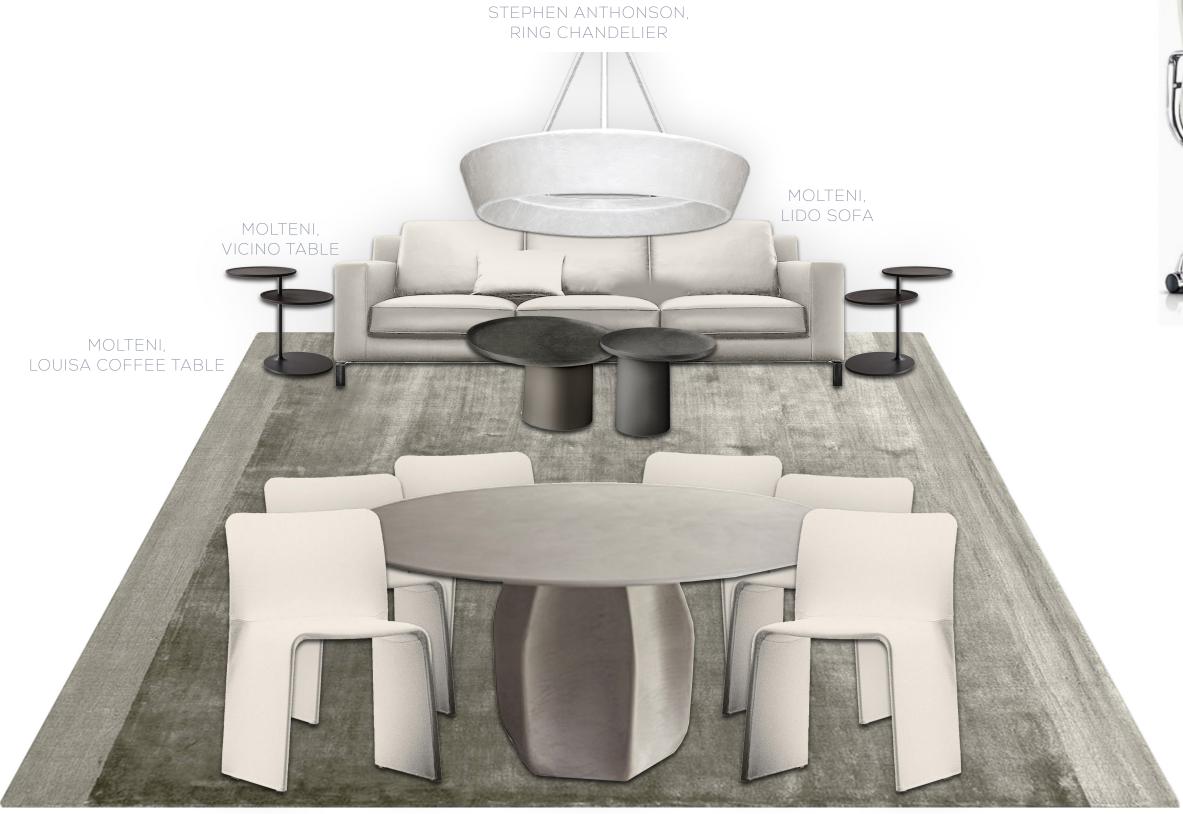

#### GROUND LEVEL - MULTIPURPOSE ROOM - FF&E SELECTION

MOLTENI, HEM RUG MOLTENI, ASTERIAS DINING TABLE MOLTENI, GLOVE CHAIR

DWR, EAMES SOFT PAD CHAIR MANAGEMENT HEIGHT