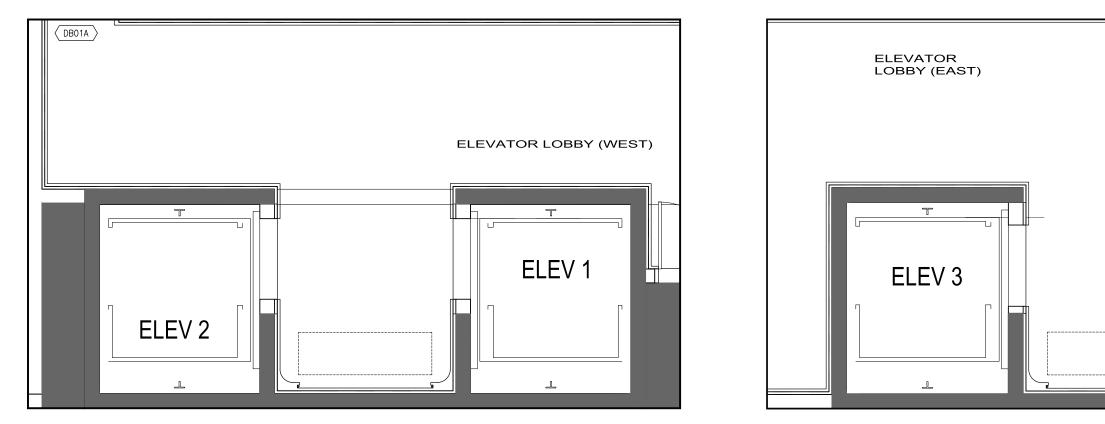

# 7 DALE AVE

MAY 2ND, 2022 AMENITIES - FF&E SELECTION



### WE DO MORE THAN INTERIOR DESIGN.

We think beyond walls and floors and imagine the shared experience.

## WE CREATE MORE THAN PRETTY PICTURES.

Studio Munge creates the energy that audiences respond to and brings businesses to life.

Since 1997, we have been positively impacting the communities and cities we design in.

### WE IMAGINE EXCITING SPACES.

Spaces that people want to be a part of. We have a keen insight, foresight, and passion for the flow of design that brings a space to life.





#### ELEVATORS - RENDERING









#### ELEVATORS - PARKING LEVEL - FLOOR LAYOUT







- 7 DALE AVE

#### ELEVATORS - FF&E SELECTION







#### GROUND LEVEL - LOBBY LOUNGE - RENDERING





7 DALE AVE

#### GROUND LEVEL - FLOOR LAYOUT



7 —



7 DALE AVE

#### GROUND LEVEL - LOBBY LOUNGE - FF&E SELECTION



MOLTENI, EDGE RUG

MOLTENI, HUBERT COFFEE TABLE MOLTENI, D153.1 ARMCHAIR



DWR, EAMES SOFT PAD CHAIR MANAGEMENT HEIGHT





7 DALE AVE

#### GROUND LEVEL - MULTIPURPOSE ROOM - FF&E SELECTION



MOLTENI, HEM RUG MOLTENI, ASTERIAS DINING TABLE MOLTENI, GLOVE CHAIR



DWR, EAMES SOFT PAD CHAIR MANAGEMENT HEIGHT





### THANK YOU