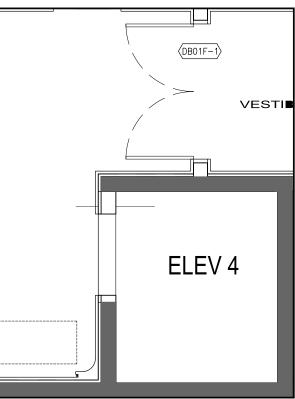

# 7 DALE AVE

MAY 2ND, 2022 AMENITIES - FF&E SELECTION



### WE DO MORE THAN INTERIOR DESIGN.

We think beyond walls and floors and imagine the shared experience.

## WE CREATE MORE THAN PRETTY PICTURES.

Studio Munge creates the energy that audiences respond to and brings businesses to life.

Since 1997, we have been positively impacting the communities and cities we design in.

### WE IMAGINE EXCITING SPACES.

Spaces that people want to be a part of. We have a keen insight, foresight, and passion for the flow of design that brings a space to life.





#### ELEVATORS - RENDERING









#### ELEVATORS - PARKING LEVEL - FLOOR LAYOUT







- 7 DALE AVE

#### ELEVATORS - FF&E SELECTION







#### GROUND LEVEL - LOBBY LOUNGE - RENDERING





7 DALE AVE

#### GROUND LEVEL - FLOOR LAYOUT



7 —



7 DALE AVE

#### GROUND LEVEL - LOBBY LOUNGE - FF&E SELECTION



MOLTENI, EDGE RUG

MOLTENI, HUBERT COFFEE TABLE MOLTENI, D153.1 ARMCHAIR



DWR, EAMES SOFT PAD CHAIR MANAGEMENT HEIGHT





7 DALE AVE

#### GROUND LEVEL - MULTIPURPOSE ROOM - FF&E SELECTION



MOLTENI, HEM RUG MOLTENI, ASTERIAS DINING TABLE MOLTENI, GLOVE CHAIR



DWR, EAMES SOFT PAD CHAIR MANAGEMENT HEIGHT





### THANK YOU