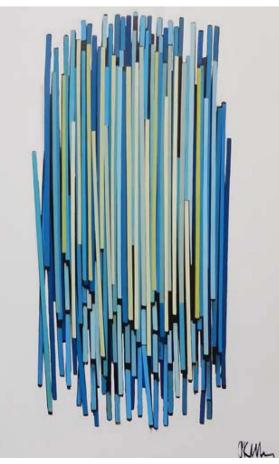

### THE JOURNEY 09 AMENITY ARTWORK

NORTH WALL

MINTED - LIMITED EDITION ART PRINT

NORTH WALL

MINTED - LIMITED EDITION ART PRINT ODE TO ROTHKO

WEST WALL

MINTED - LIMITED EDITION ART PRINT HUES - YELLOW

ART STUDIO ARTWORK SELECTION

WEST WALL

MINTED - LIMITED EDITION ART PRINT HUES - BLUE

- TRIBUTE COMMUNITIES