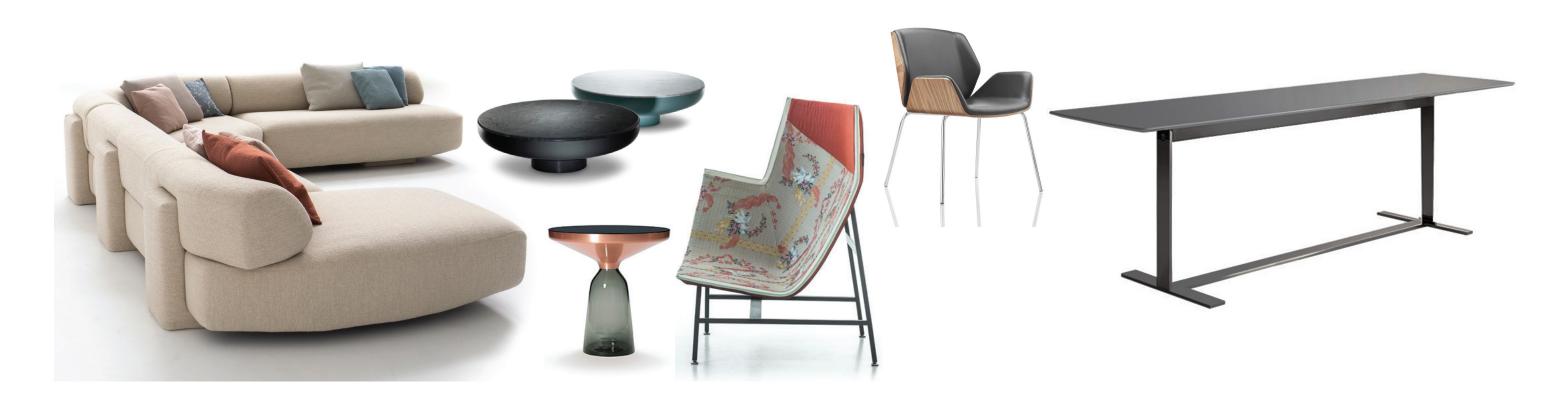

### THE JOURNEY 08 AMENITY LOUNGE FFE

SOFA UPHOLSTERY

COFFEE TABLE MARQUINA MARBLE TOP & BLK LACQUERED STEEL BASE

ARMCHAIR UPHOLSTERY & BLACK METAL BASE

COWORKING CHAIR BLACK PAINTED MDF BLACK FAUX LEATHER & ASH WOOD OUTER & BLACK METAL TOP & BLACK CHROMED 4 LEG BASE SUPPORT FRAME