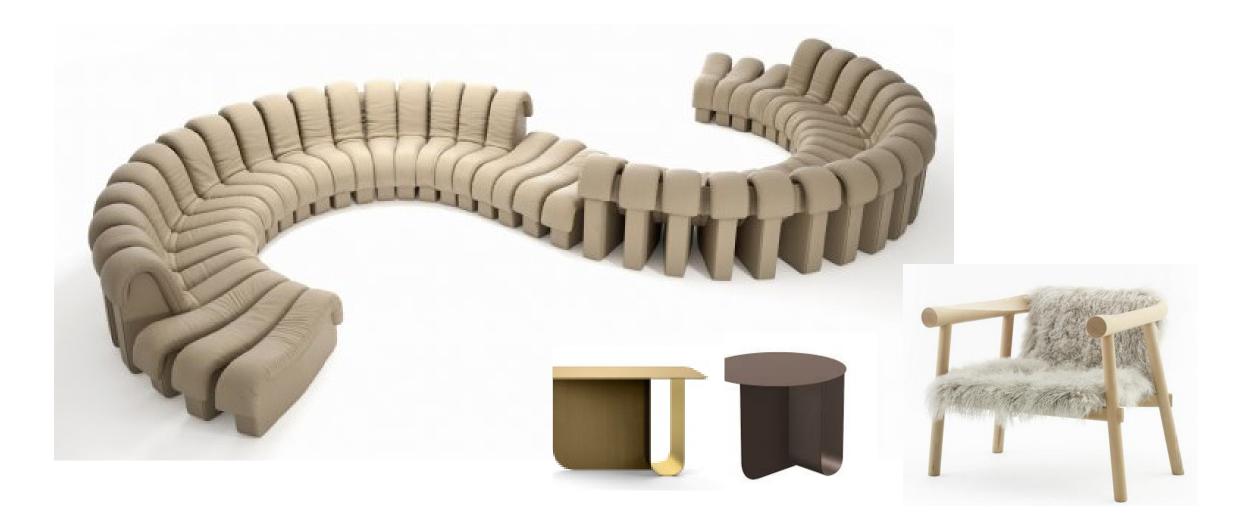

### THE JOURNEY 08 AMENITY LOUNGE FFE

SOFA UPHOLSTERY

COFFEE TABLE MARQUINA MARBLE TOP & BLK LACQUERED STEEL BASE

ARMCHAIR UPHOLSTERY & BLACK METAL BASE

COWORKING CHAIR BLACK PAINTED MDF BLACK FAUX LEATHER & ASH WOOD OUTER & BLACK METAL TOP & BLACK CHROMED 4 LEG BASE SUPPORT FRAME