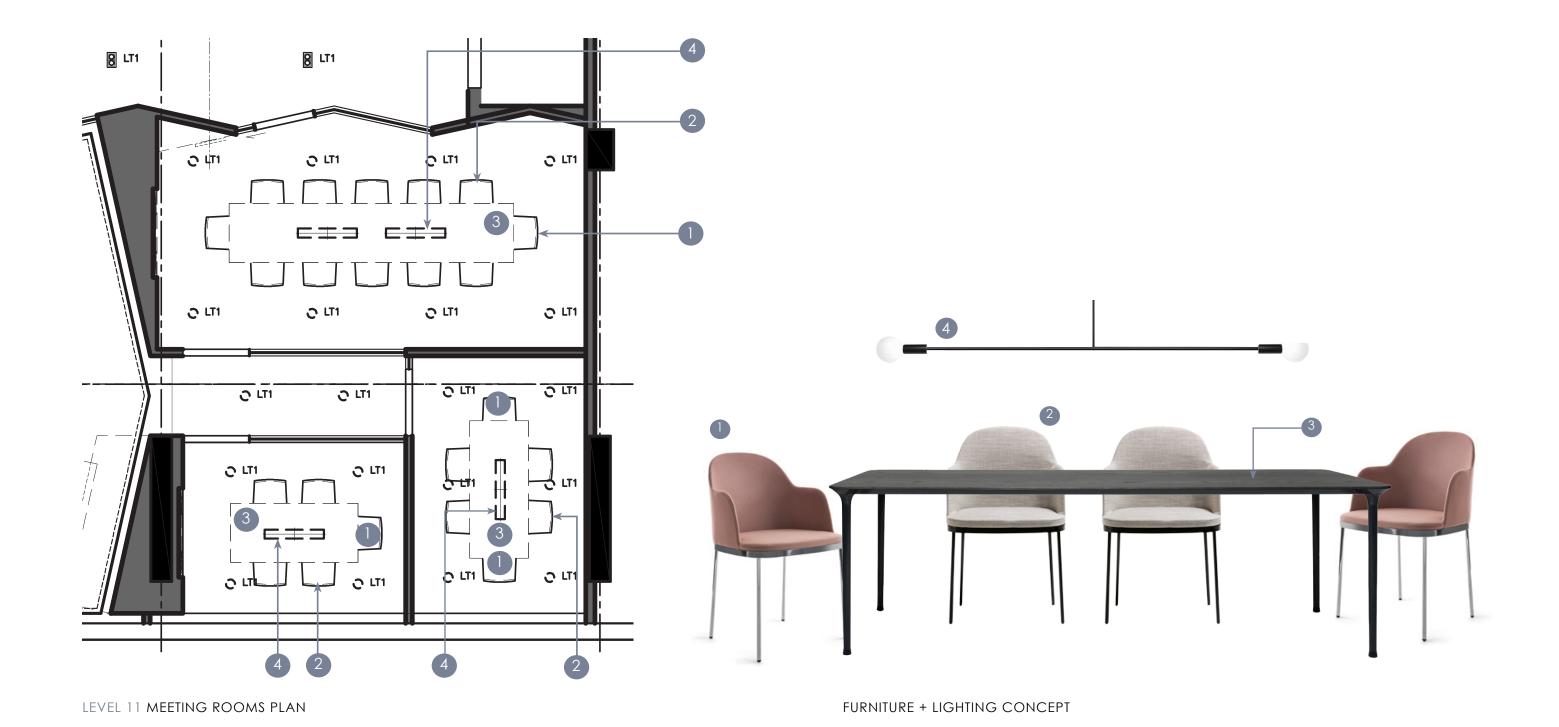

MARQUINA MARBLE TOP & BLK LACQUERED STEEL BASE



ARMCHAIR UPHOLSTERY & BLACK METAL BASE





COWORKING CHAIR BLACK PAINTED MDF BLACK FAUX LEATHER & ASH WOOD OUTER & BLACK METAL TOP & BLACK CHROMED 4 LEG BASE SUPPORT FRAME



- TRIBUTE COMMUNITIES  $\overline{\text{SV}}$ 

### THE JOURNEY 09 AMENITY ARTWORK

NORTH WALL



MINTED - LIMITED EDITION ART PRINT

NORTH WALL



MINTED - LIMITED EDITION ART PRINT ODE TO ROTHKO

WEST WALL



MINTED - LIMITED EDITION ART PRINT HUES - YELLOW

ART STUDIO ARTWORK SELECTION

WEST WALL



MINTED - LIMITED EDITION ART PRINT HUES - BLUE



- TRIBUTE COMMUNITIES

### THE JOURNEY 09 AMENITY ARTWORK

EAST WALL



CANVAS GALLERY RORY O'KELLY

EAST WALL



CANVAS GALLERY RORY O'KELLY

### MEETING ROOMS ARTWORK SELECTION







### THE JOURNEY 10 MEETING ROOMS



18

### - TRIBUTE COMMUNITIES



### THANK YOU