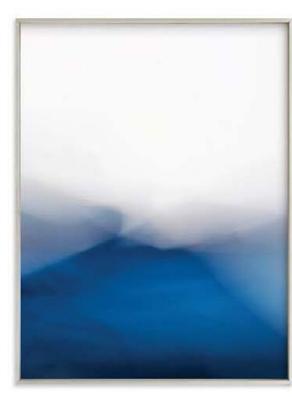

### THE JOURNEY 09 AMENITY ARTWORK

NORTH WALL

MINTED - LIMITED EDITION ART PRINT

NORTH WALL

MINTED - LIMITED EDITION ART PRINT ODE TO ROTHKO

WEST WALL

MINTED - LIMITED EDITION ART PRINT HUES - YELLOW

ART STUDIO ARTWORK SELECTION

WEST WALL

MINTED - LIMITED EDITION ART PRINT HUES - BLUE

- TRIBUTE COMMUNITIES