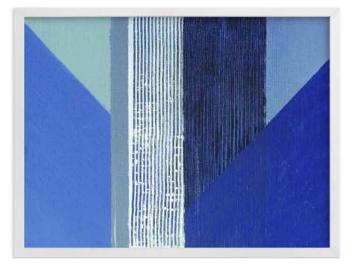

WEST WALL

MINTED - LIMITED EDITION ART PRINT HUES - BLUE

- TRIBUTE COMMUNITIES