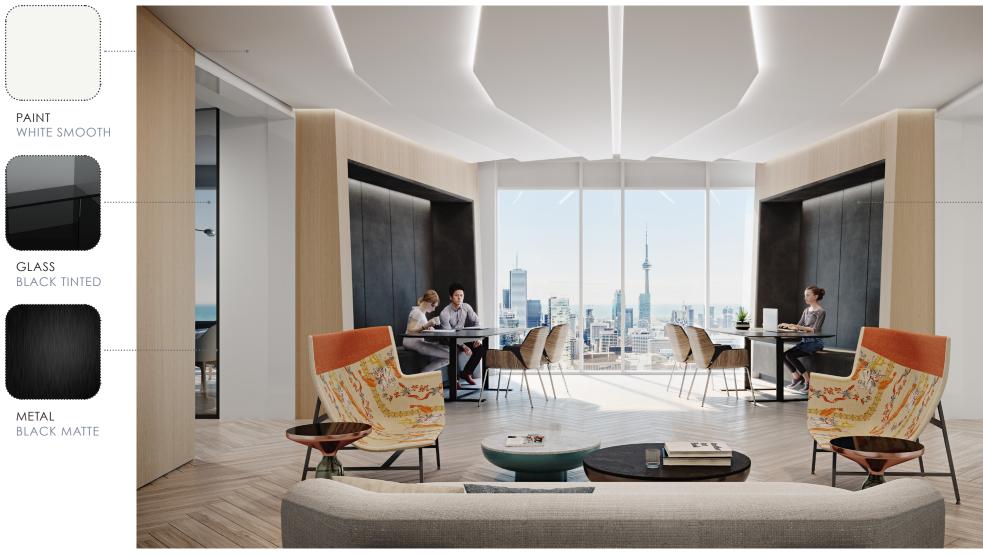

#### - TRIBUTE COMMUNITIES

WOOD VENEER WHITE ASH

UPHOLSTERY CHARCOAL POLYESTER

METAL WHITE POWDER COATING

INTERIOR FINISHES MATERIAL