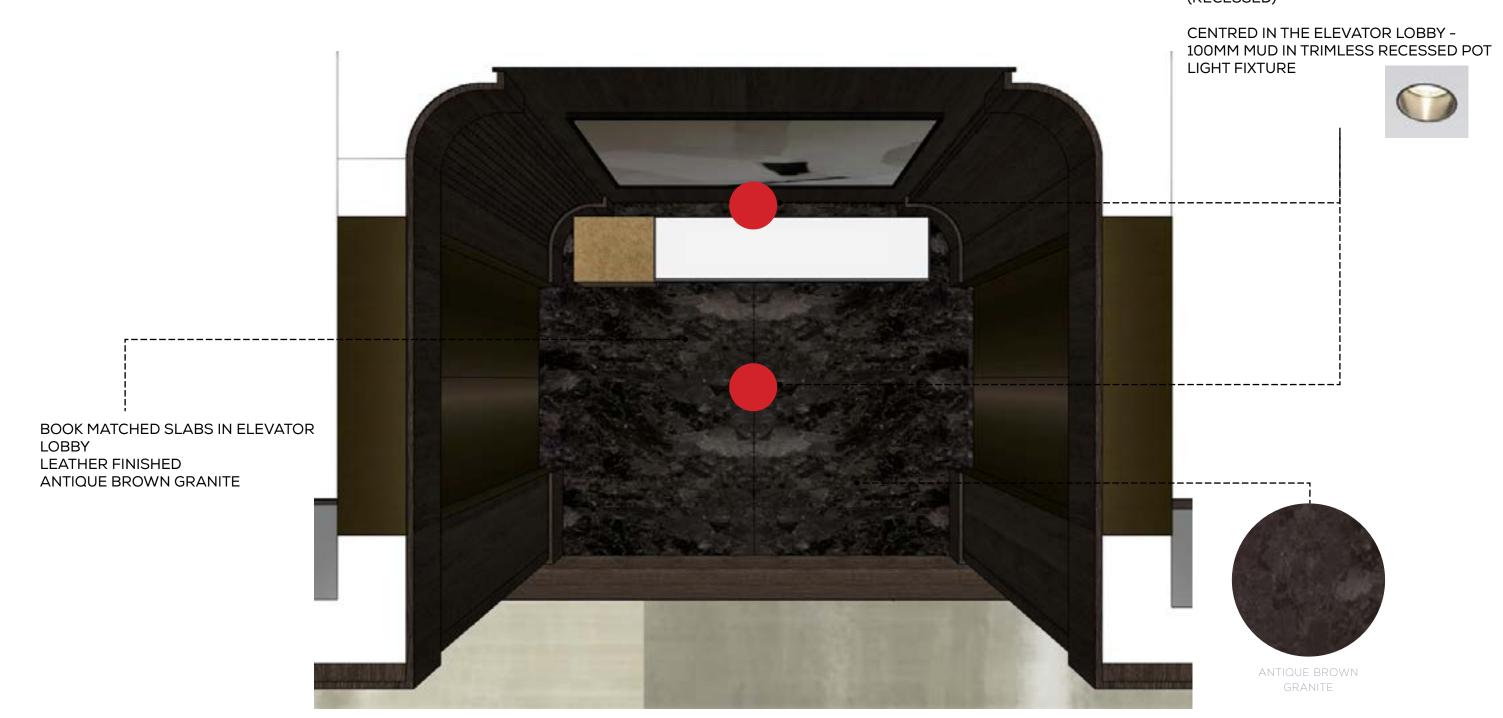

#### CEILING FIXTURES:

SMALL ART LIGHT TO ILLUMINATE ART PIECE
CENTRED ON WALL AND LOCATED
305MM FROM WALL
25MM DIA. MUD IN TRIMLESS FIXTURE
(RECESSED)

, dale ave  $\frac{\sum_{i}^{N}}{\sum_{i}^{N}}$ 

\*\*\*\* IMAGES HAVE BEEN LIGHTENED FOR VIEWING PURPOSES. REFER TO FINISHES & MODEL FOR CORRECT MATERIAL.