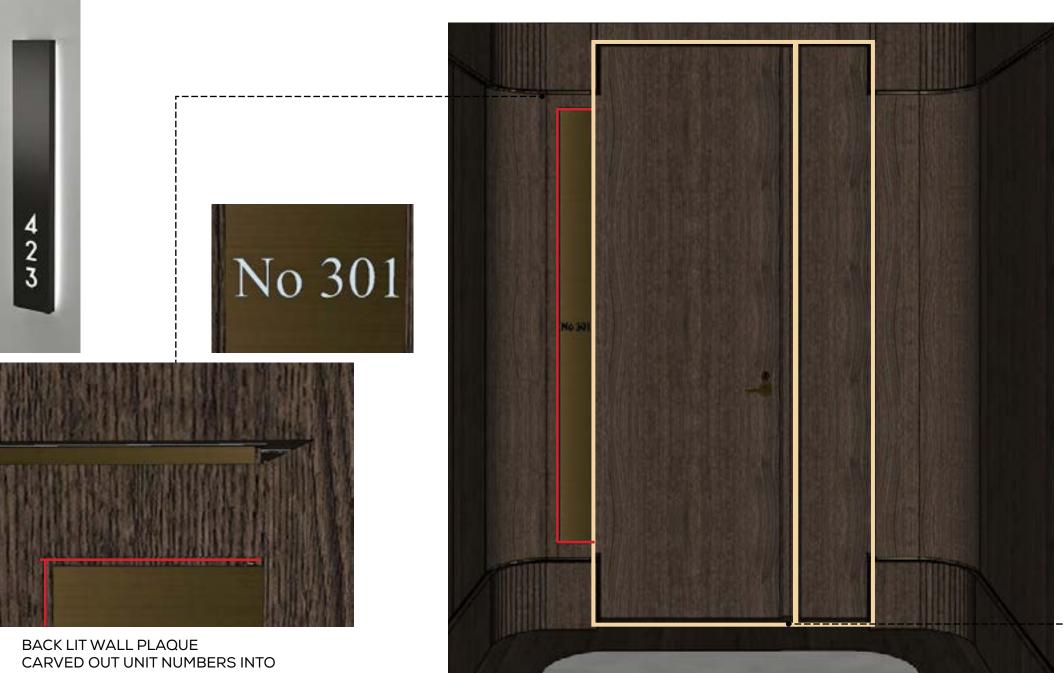

## NOTES STRIP LIGHT LOCATIONS

RECESSED DOOR DETAIL BETWEEN TWO DOORS

CARVED OUT UNIT NUMBERS INTO
PLAQUE
6.25MM RVEAL AROUND PLAQUE
DARK BRONZE METAL
TIMES NEW ROMAN FONT FOR UNIT
NUMBERS

ENTRY DOOR 2 DOORS