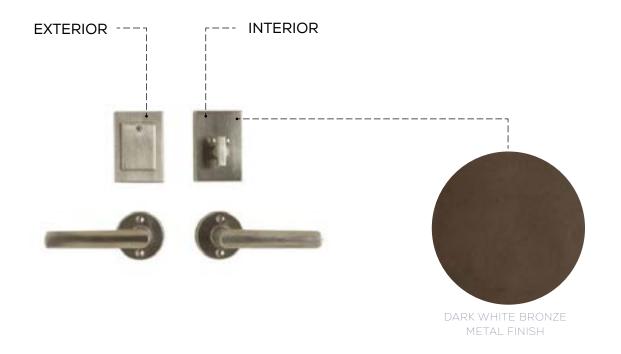

E
6.25MM RVEAL AROUND PLAQUE
DARK BRONZE METAL
TIMES NEW ROMAN FONT FOR UNIT
NUMBERS

ENTRY DOOR 2 DOORS

<u>SM</u>

\*\*\*\* IMAGES HAVE BEEN LIGHTENED FOR VIEWING PURPOSES. REFER TO FINISHES & MODEL FOR CORRECT MATERIAL.

NOTES STRIP LIGHT LOCATIONS



9

NOTES STRIP LIGHT LOCATIONS



ELEVATOR LOBBY WITH RECESSED STRIP LIGHTS FRAMING ART



RECESSED STRIP LIGHTS 3500K TEMPERATURE

#### SUITE HALLWAY | DETAILS (UPDATED)

#### CEILING FIXTURES:

SMALL ART LIGHT TO ILLUMINATE ART PIECE
CENTRED ON WALL AND LOCATED
305MM FROM WALL
25MM DIA. MUD IN TRIMLESS FIXTURE
(RECESSED)



, dale ave  $\frac{\sum_{i}^{N}}{\sum_{i}^{N}}$ 

\*\*\*\* IMAGES HAVE BEEN LIGHTENED FOR VIEWING PURPOSES. REFER TO FINISHES & MODEL FOR CORRECT MATERIAL.

NOTES STRIP LIGHT LOCATIONS



 $\overline{SM}$ 

12 -











 $\underline{SM}$ 

7 DALE AVE

THANK YOU

SM