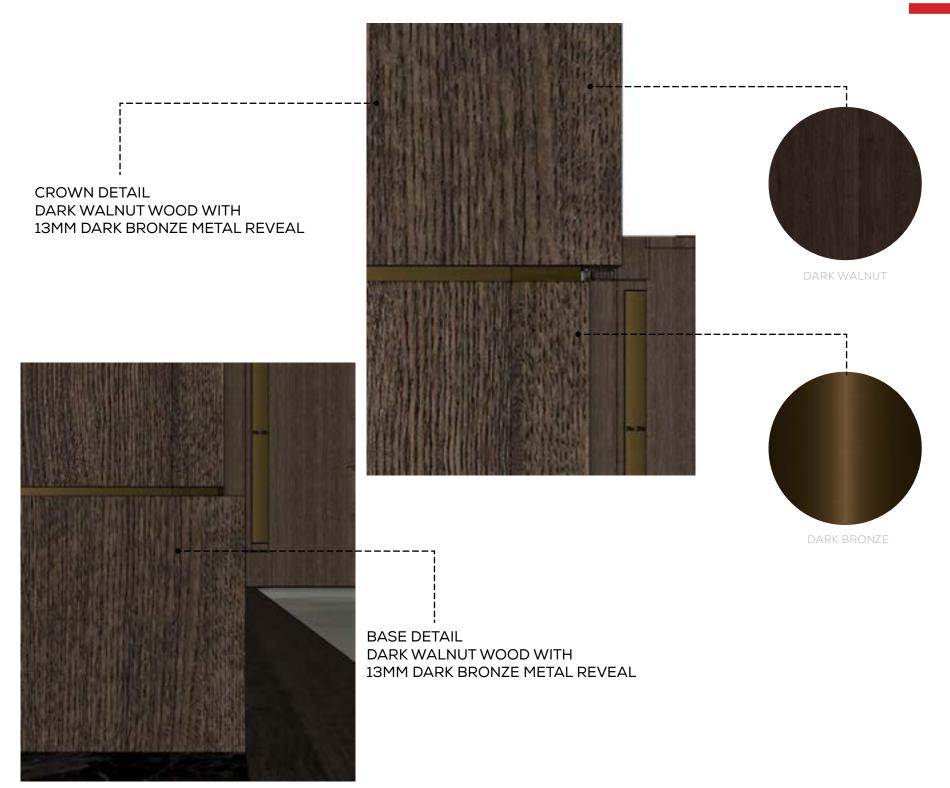

#### SUITE HALLWAY | DETAILS (UPDATED)

## NOTES STRIP LIGHT LOCATIONS

RECESSED DOOR DETAIL BETWEEN TWO DOORS

CARVED OUT UNIT NUMBERS INTO
PLAQUE
6.25MM RVEAL AROUND PLAQUE
DARK BRONZE METAL
TIMES NEW ROMAN FONT FOR UNIT
NUMBERS

ENTRY DOOR 2 DOORS