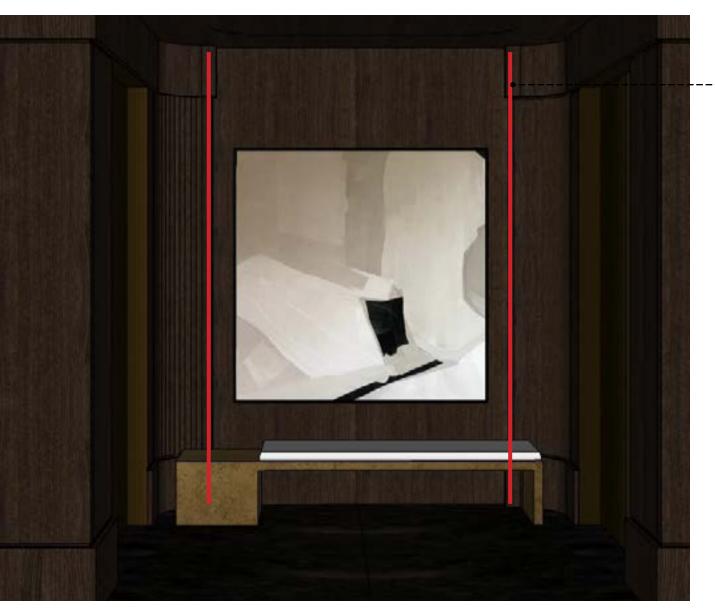

<u>SM</u>

\*\*\*\* IMAGES HAVE BEEN LIGHTENED FOR VIEWING PURPOSES. REFER TO FINISHES & MODEL FOR CORRECT MATERIAL.

NOTES STRIP LIGHT LOCATIONS

9

NOTES STRIP LIGHT LOCATIONS

ELEVATOR LOBBY WITH RECESSED STRIP LIGHTS FRAMING ART

RECESSED STRIP LIGHTS 3500K TEMPERATURE