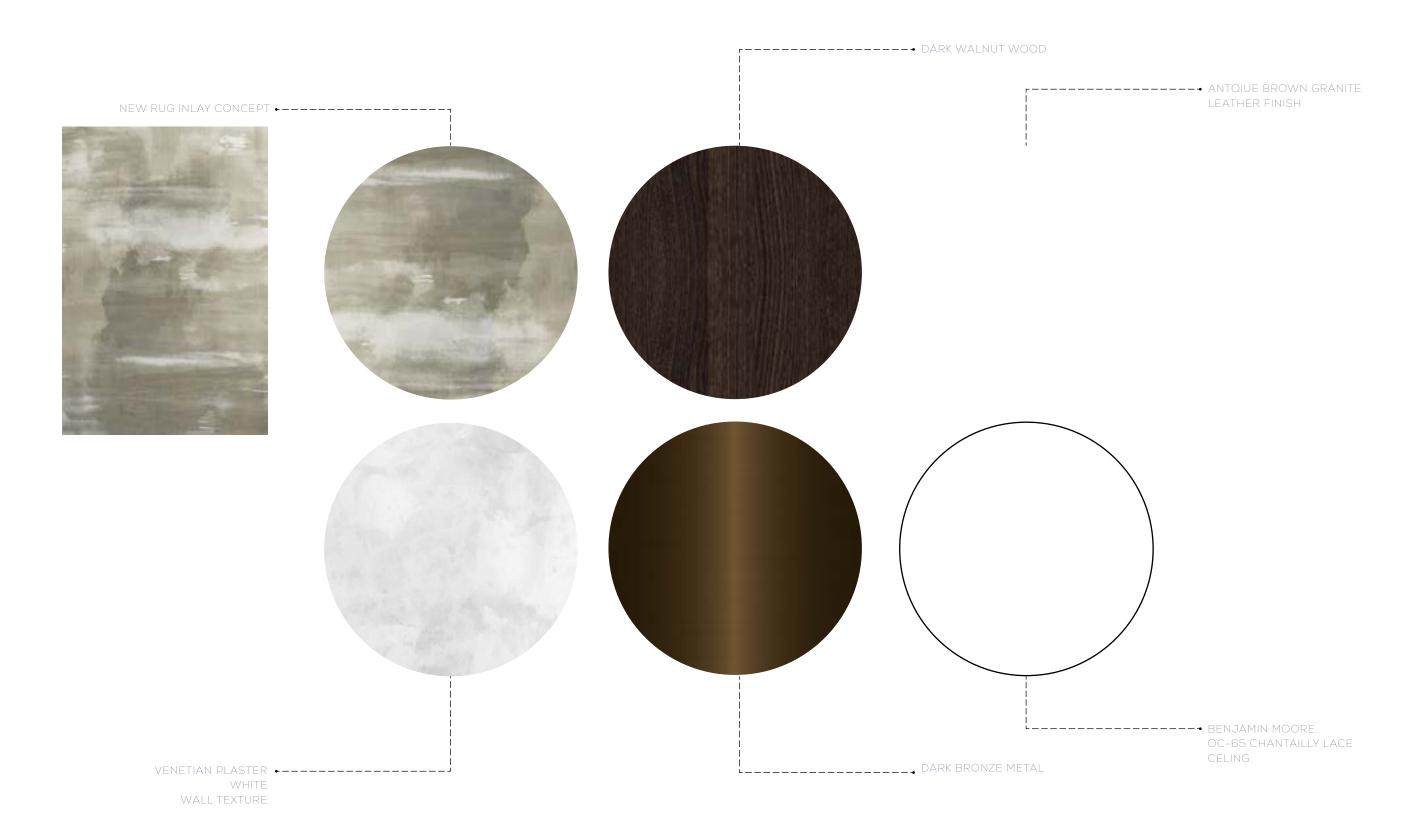

<u>SM</u>

\*\*\*\* IMAGES HAVE BEEN LIGHTENED FOR VIEWING PURPOSES. REFER TO FINISHES & MODEL FOR CORRECT MATERIAL.

NOTES STRIP LIGHT LOCATIONS

9

NOTES STRIP LIGHT LOCATIONS

ELEVATOR LOBBY WITH RECESSED STRIP LIGHTS FRAMING ART

#### CEILING FIXTURES:

SMALL ART LIGHT TO ILLUMINATE ART PIECE
CENTRED ON WALL AND LOCATED
305MM FROM WALL
25MM DIA. MUD IN TRIMLESS FIXTURE
(RECESSED)

, dale ave  $\frac{\sum_{i}^{N}}{\sum_{i}^{N}}$ 

\*\*\*\* IMAGES HAVE BEEN LIGHTENED FOR VIEWING PURPOSES. REFER TO FINISHES & MODEL FOR CORRECT MATERIAL.