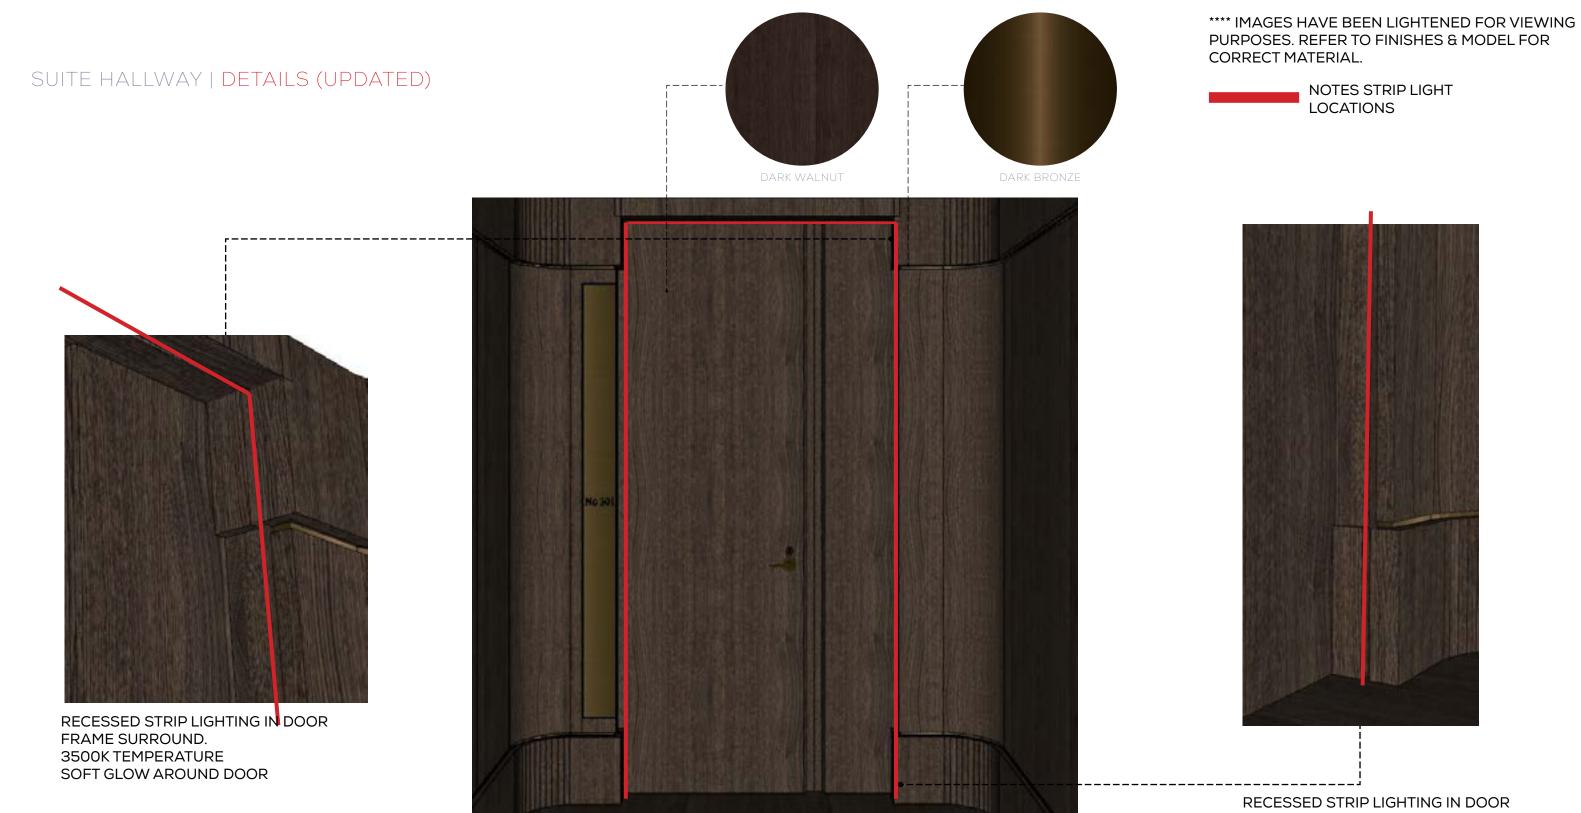

#### SUITE HALLWAY | DETAILS (UPDATED)

## WE IMAGINE EXCITING SPACES.

Spaces that people want to be a part of. We have a keen insight, foresight, and passion for the flow of design that brings a space to life.

<sub>/e</sub> <u>SM</u>

FRAME SURROUND.
3500K TEMPERATURE
SOFT GLOW AROUND DOOR
ENTRY DOOR

## NOTES STRIP LIGHT LOCATIONS

RECESSED DOOR DETAIL BETWEEN TWO DOORS

CARVED OUT UNIT NUMBERS INTO
PLAQUE
6.25MM RVEAL AROUND PLAQUE
DARK BRONZE METAL
TIMES NEW ROMAN FONT FOR UNIT
NUMBERS

ENTRY DOOR 2 DOORS