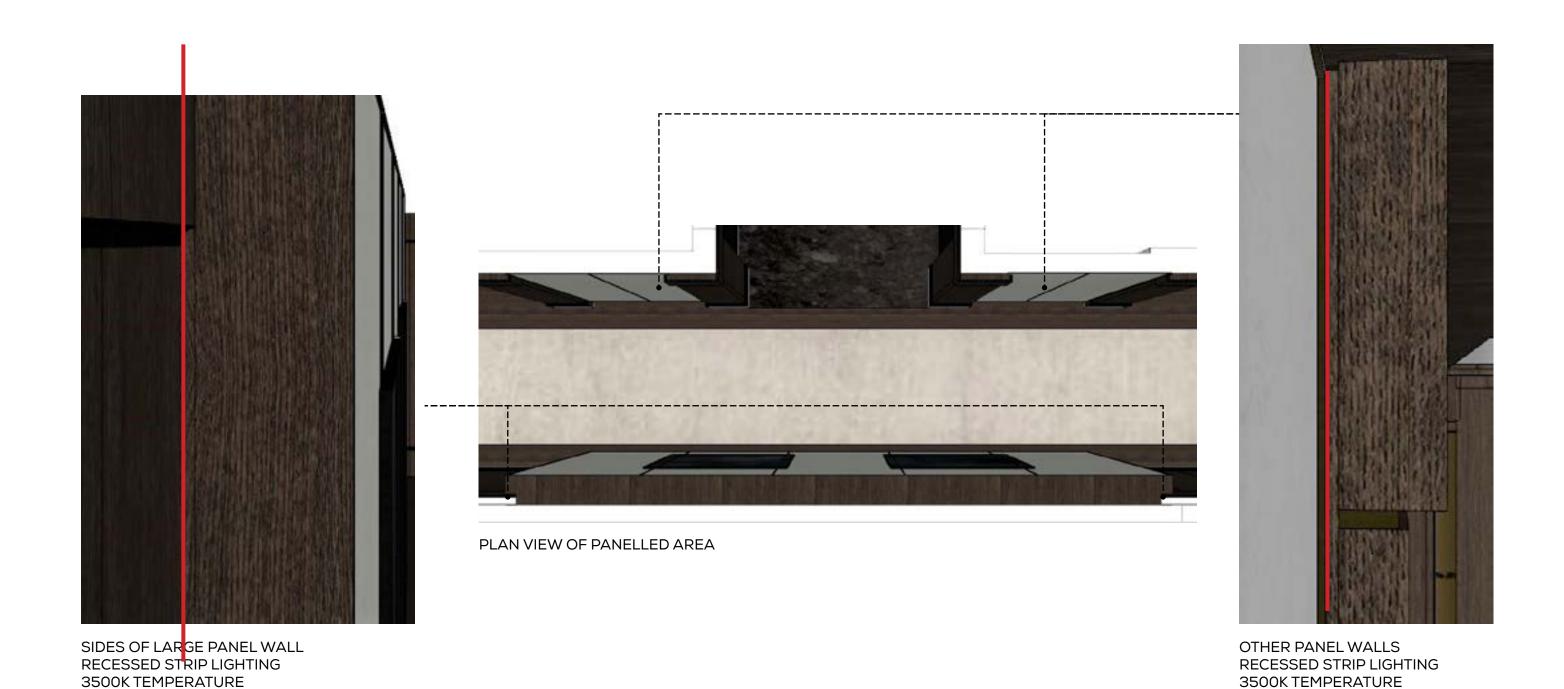

## NOTES STRIP LIGHT LOCATIONS

RECESSED DOOR DETAIL BETWEEN TWO DOORS

CARVED OUT UNIT NUMBERS INTO
PLAQUE
6.25MM RVEAL AROUND PLAQUE
DARK BRONZE METAL
TIMES NEW ROMAN FONT FOR UNIT
NUMBERS

ENTRY DOOR 2 DOORS

RECESSED STRIP LIGHTS 3500K TEMPERATURE