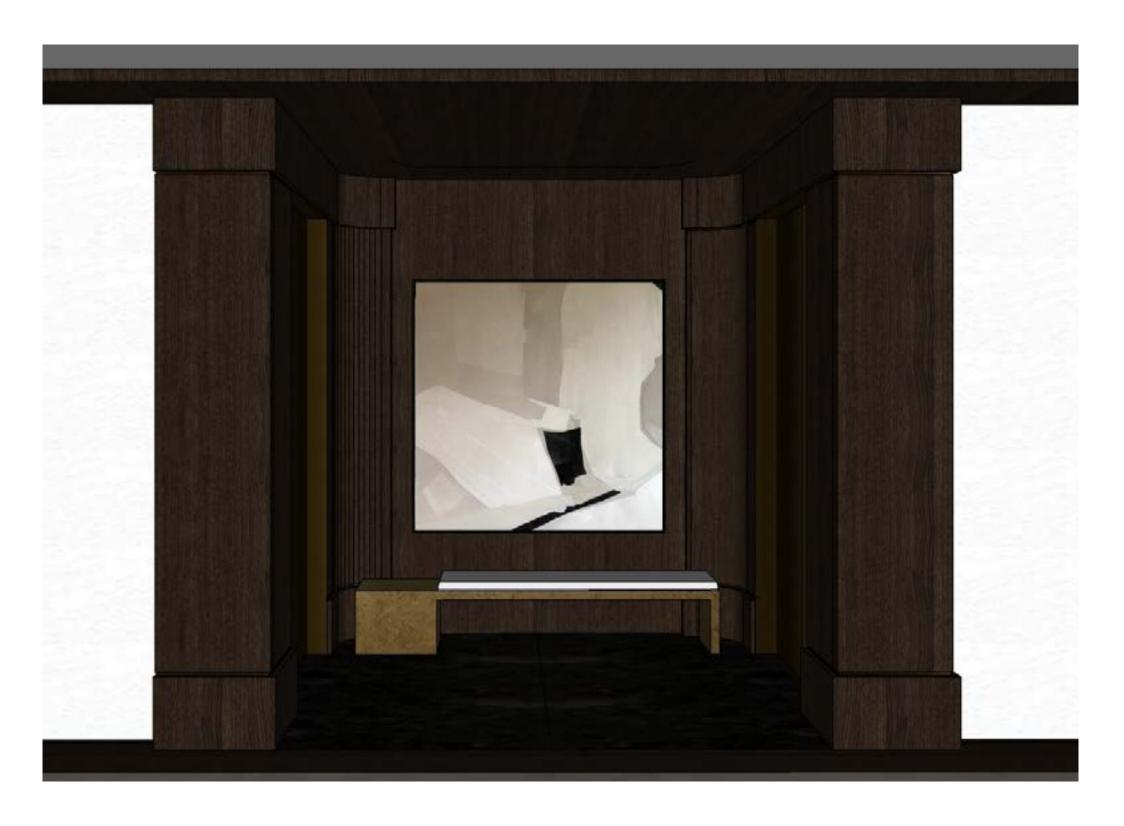

<u>SM</u>

\*\*\*\* IMAGES HAVE BEEN LIGHTENED FOR VIEWING PURPOSES. REFER TO FINISHES & MODEL FOR CORRECT MATERIAL.

NOTES STRIP LIGHT LOCATIONS

9

NOTES STRIP LIGHT LOCATIONS

ELEVATOR LOBBY WITH RECESSED STRIP LIGHTS FRAMING ART

RECESSED STRIP LIGHTS 3500K TEMPERATURE

#### CEILING FIXTURES:

SMALL ART LIGHT TO ILLUMINATE ART PIECE
CENTRED ON WALL AND LOCATED
305MM FROM WALL
25MM DIA. MUD IN TRIMLESS FIXTURE
(RECESSED)

, dale ave  $\frac{\sum_{i}^{N}}{\sum_{i}^{N}}$ 

\*\*\*\* IMAGES HAVE BEEN LIGHTENED FOR VIEWING PURPOSES. REFER TO FINISHES & MODEL FOR CORRECT MATERIAL.