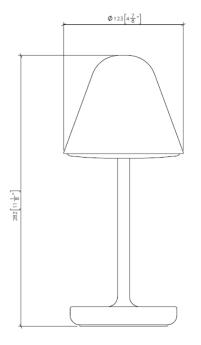

ENVIRONMENT: Indoor / Outdoor

OVERALL DIMENSIONS: DIAMETER: 4 7/8" (123mm) x H: 10 7/8" (277mm)

WEIGHT: ± 3.5 LBS (1.5 KG)

MATERIALS: Polished or powder coated steel, frosted diffuser

PREASSEMBLED: Yes

CONNECTION TYPE & PLUG: Charging dock with interchangeable plug end for use in North America, Europe & China