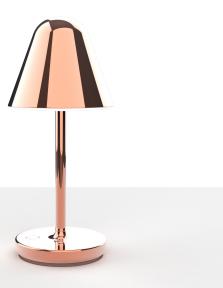

## OMBRA PORTABLE TABLE LAMP OMBR-TLA-01-XX

Wireless battery powered portable table lamp with a metal shade and frosted diffuser designed for residential and commercial indoor / outdoor applications sold with charging dock.