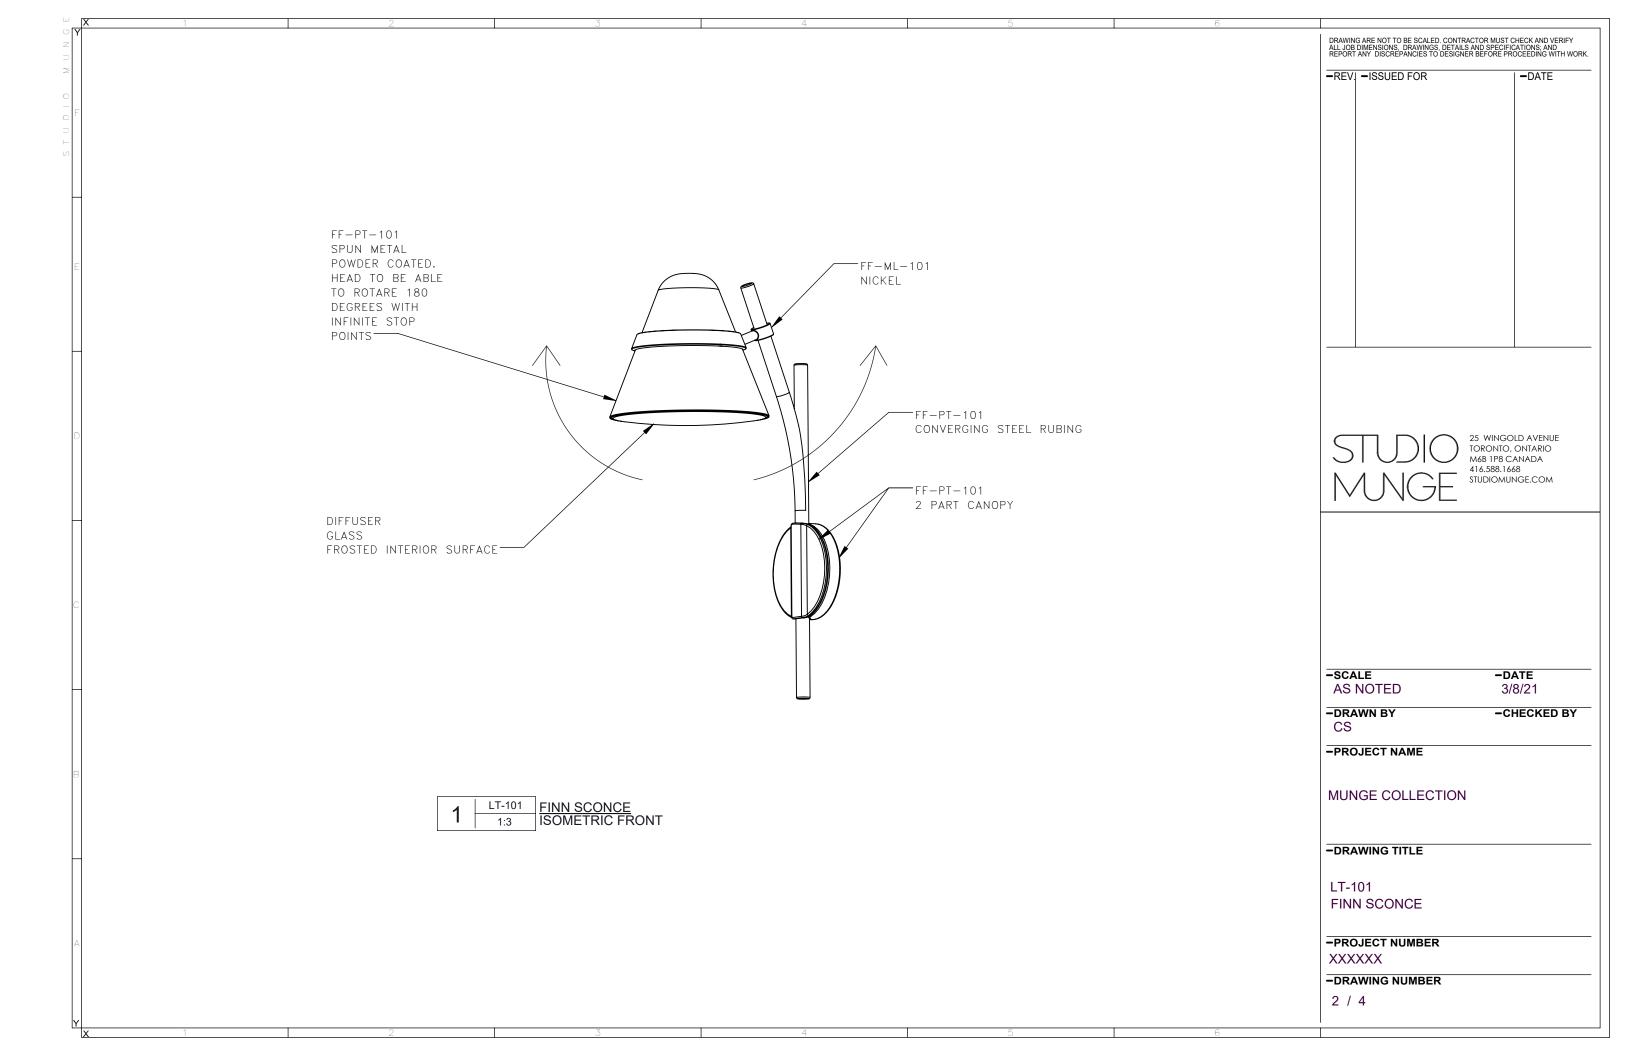

| U Y<br>Z<br>⊃ | HARDWIRED LIG                                                                                                                                                                                                                                                                                                                                                                                                                                                                                                                           | ARDWIRED LIGHTS INSTRUCTONS: |                       | SPECIFICATIONS                                              | DESCRIPTION              |                    |           | QTY  | DRAWING ARE NOT TO BE SCALED. CONTRACTOR MUST CHECK AND VERIFY ALL JOB DIMENSIONS, DRAWINGS, DETAILS AND SPECIFICATIONS; AND REPORT ANY DISCREPANCIES TO DESIGNER BEFORE PROCEEDING WITH WORK. |                         |                                              |
|---------------|-----------------------------------------------------------------------------------------------------------------------------------------------------------------------------------------------------------------------------------------------------------------------------------------------------------------------------------------------------------------------------------------------------------------------------------------------------------------------------------------------------------------------------------------|------------------------------|-----------------------|-------------------------------------------------------------|--------------------------|--------------------|-----------|------|------------------------------------------------------------------------------------------------------------------------------------------------------------------------------------------------|-------------------------|----------------------------------------------|
| 0             | -DRAWINGS PROVIDED ARE FOR DESIGN INTENT ONLY-ID -TO BE CONTRACT QUALITY -DRIVER TO BE COORDINATED WITH ELECTRICAL ENGINEER -HARDWARE TO BE CONTRACT GRADE AND REVIEWED BY SM FOR APPROVAL - SUBMITTAL OF SHOP DRAWINGS, FINISH SAMPLES, AND/OR PROTOTYPE TO STUDIO MUNGE FOR REVIEW AND WRITTEN APPROVAL IS REQUIRED FOR ALL FIXTURES SUPPLIED BY INDICATED VENDOR OR OTHER - PURCHASING AGENT TO SUBMIT ALL NEW SUBSTITUTIONS TO STUDIO MUNGE FOR WRITTEN APPROVAL PRIOR TO MANUFACTURING AND PURCHASING -CORD NOTE-SPECIFIC TO PIECE |                              |                       | WEIGHT                                                      | 4-5LBS                   |                    |           |      | -REV                                                                                                                                                                                           | SSUED FOR               | <b>-</b> DATE                                |
| _ F           |                                                                                                                                                                                                                                                                                                                                                                                                                                                                                                                                         |                              |                       | SWITCH TYPE                                                 | DIMMER SWITCH (TO MATC   | H FINN FLOOR LAMP) |           |      |                                                                                                                                                                                                |                         |                                              |
| S             |                                                                                                                                                                                                                                                                                                                                                                                                                                                                                                                                         |                              |                       | CORD LENGHT/COLOR                                           | N/A HARD WIRED           |                    |           |      |                                                                                                                                                                                                |                         |                                              |
|               |                                                                                                                                                                                                                                                                                                                                                                                                                                                                                                                                         |                              |                       | LAMP TYPE/WATTAGE                                           | 3000                     |                    |           |      |                                                                                                                                                                                                |                         |                                              |
|               |                                                                                                                                                                                                                                                                                                                                                                                                                                                                                                                                         |                              |                       | UL LISTING                                                  |                          |                    |           |      |                                                                                                                                                                                                |                         |                                              |
| E             |                                                                                                                                                                                                                                                                                                                                                                                                                                                                                                                                         |                              |                       | DIMMER                                                      | 3 STAGE: ON, BRIGHTER, O | FF                 |           |      |                                                                                                                                                                                                |                         |                                              |
|               |                                                                                                                                                                                                                                                                                                                                                                                                                                                                                                                                         |                              |                       |                                                             |                          |                    |           |      |                                                                                                                                                                                                |                         |                                              |
|               |                                                                                                                                                                                                                                                                                                                                                                                                                                                                                                                                         |                              |                       |                                                             |                          |                    |           |      |                                                                                                                                                                                                |                         |                                              |
|               |                                                                                                                                                                                                                                                                                                                                                                                                                                                                                                                                         |                              |                       |                                                             |                          |                    |           |      |                                                                                                                                                                                                |                         |                                              |
| D             |                                                                                                                                                                                                                                                                                                                                                                                                                                                                                                                                         |                              |                       | REQUIRED ITEM(S) FOR DESIGNER APPROVAL PRIOR TO FABRICATION |                          |                    |           |      |                                                                                                                                                                                                | ] [] 25                 | S WINGOLD AVENUE<br>DRONTO, ONTARIO          |
|               | MATERIAL INSTRUCTONS:                                                                                                                                                                                                                                                                                                                                                                                                                                                                                                                   |                              |                       | SEAMING DIAGRA                                              | M SHOP DRAWINGS          | PROTOTYPE          | FINISH SA | MPLE |                                                                                                                                                                                                |                         | 6B 1P8 CANADA<br>6.588.1668<br>UDIOMUNGE.COM |
|               | -MATERIALS TO BE OUTDOOR GRADE WHEN REQUIRED AND SPECIFIED IN DRAWINGS AND ORDER                                                                                                                                                                                                                                                                                                                                                                                                                                                        |                              |                       |                                                             |                          |                    |           |      | 1 \ (                                                                                                                                                                                          |                         |                                              |
|               | MATERIAL CODE DESCRIPTION COLOR/FINISH                                                                                                                                                                                                                                                                                                                                                                                                                                                                                                  |                              |                       |                                                             |                          |                    |           |      |                                                                                                                                                                                                |                         |                                              |
|               |                                                                                                                                                                                                                                                                                                                                                                                                                                                                                                                                         |                              | ·                     | _                                                           |                          |                    |           |      |                                                                                                                                                                                                |                         |                                              |
|               | FF-ML-101                                                                                                                                                                                                                                                                                                                                                                                                                                                                                                                               | METAL                        | NICKEL                |                                                             |                          | M                  |           |      |                                                                                                                                                                                                |                         |                                              |
|               |                                                                                                                                                                                                                                                                                                                                                                                                                                                                                                                                         |                              |                       |                                                             |                          | <b>-</b> N         |           |      | -SCALE                                                                                                                                                                                         |                         | -DATE                                        |
| _             | FF-PT-101                                                                                                                                                                                                                                                                                                                                                                                                                                                                                                                               | POWDER COATED METAL          | BLACK                 |                                                             |                          |                    |           |      | AS NO                                                                                                                                                                                          |                         | 3/8/21 <b>-CHECKED BY</b>                    |
|               |                                                                                                                                                                                                                                                                                                                                                                                                                                                                                                                                         |                              |                       | _                                                           |                          |                    |           |      | CS<br>-PROJE                                                                                                                                                                                   | CT NAME                 |                                              |
| В             | FF-GL-XX                                                                                                                                                                                                                                                                                                                                                                                                                                                                                                                                | GLASS                        | FROSTED INNER SURFACE |                                                             |                          |                    |           |      | MUNG                                                                                                                                                                                           | E COLLECTION            |                                              |
|               |                                                                                                                                                                                                                                                                                                                                                                                                                                                                                                                                         |                              |                       |                                                             |                          |                    |           |      | WON                                                                                                                                                                                            | LOCELLOTION             |                                              |
|               |                                                                                                                                                                                                                                                                                                                                                                                                                                                                                                                                         |                              |                       |                                                             |                          |                    |           |      | -DRAW                                                                                                                                                                                          | NG TITLE                |                                              |
|               |                                                                                                                                                                                                                                                                                                                                                                                                                                                                                                                                         |                              |                       |                                                             |                          |                    |           |      | LT-101<br>FINN S                                                                                                                                                                               | SCONCE                  |                                              |
| А             |                                                                                                                                                                                                                                                                                                                                                                                                                                                                                                                                         |                              |                       |                                                             |                          |                    |           |      | XXXXX                                                                                                                                                                                          | CT NUMBER  X  NG NUMBER |                                              |
|               |                                                                                                                                                                                                                                                                                                                                                                                                                                                                                                                                         |                              |                       |                                                             |                          |                    |           |      | 1 / 4                                                                                                                                                                                          | HOMBEN                  |                                              |