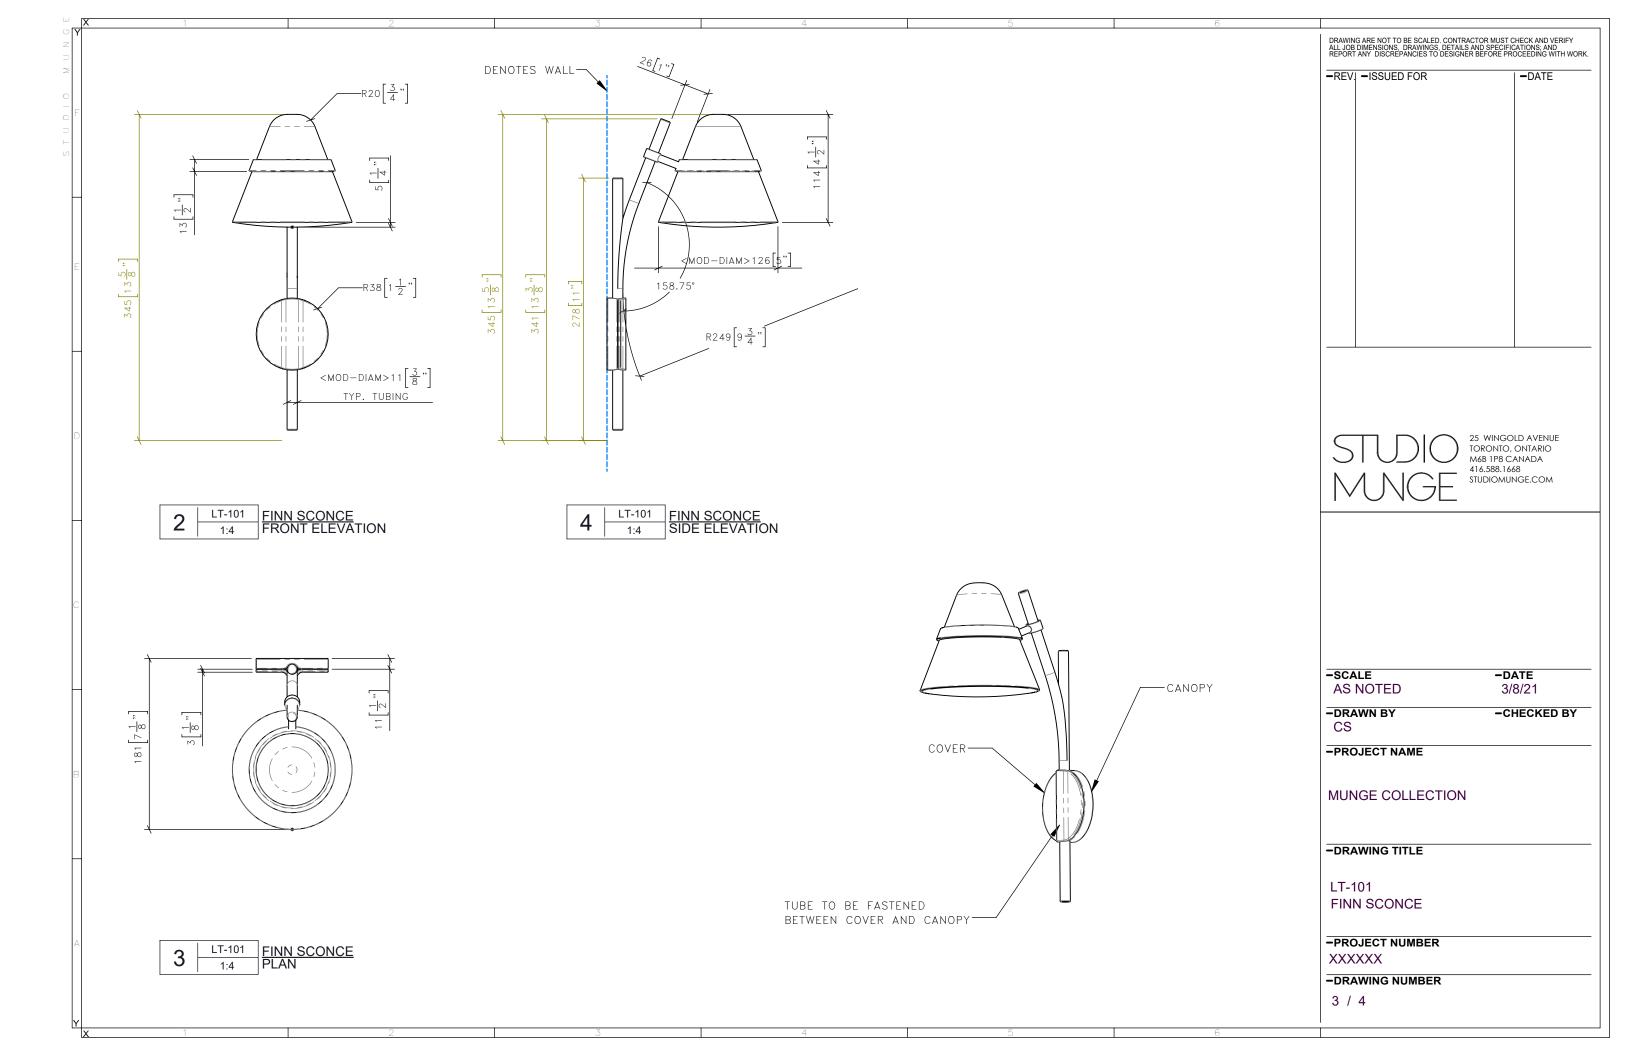

| U Y<br>Z<br>⊃ | HARDWIRED LIG                                                                                                                                                                                                                                                                                                                                                                                                                                                                                                                           | ARDWIRED LIGHTS INSTRUCTONS: |                       | SPECIFICATIONS                                              | DESCRIPTION              |                    |           | QTY  | DRAWING ARE NOT TO BE SCALED. CONTRACTOR MUST CHECK AND VERIFY ALL JOB DIMENSIONS, DRAWINGS, DETAILS AND SPECIFICATIONS; AND REPORT ANY DISCREPANCIES TO DESIGNER BEFORE PROCEEDING WITH WORK. |                         |                                              |
|---------------|-----------------------------------------------------------------------------------------------------------------------------------------------------------------------------------------------------------------------------------------------------------------------------------------------------------------------------------------------------------------------------------------------------------------------------------------------------------------------------------------------------------------------------------------|------------------------------|-----------------------|-------------------------------------------------------------|--------------------------|--------------------|-----------|------|------------------------------------------------------------------------------------------------------------------------------------------------------------------------------------------------|-------------------------|----------------------------------------------|
| 0             | -DRAWINGS PROVIDED ARE FOR DESIGN INTENT ONLY-ID -TO BE CONTRACT QUALITY -DRIVER TO BE COORDINATED WITH ELECTRICAL ENGINEER -HARDWARE TO BE CONTRACT GRADE AND REVIEWED BY SM FOR APPROVAL - SUBMITTAL OF SHOP DRAWINGS, FINISH SAMPLES, AND/OR PROTOTYPE TO STUDIO MUNGE FOR REVIEW AND WRITTEN APPROVAL IS REQUIRED FOR ALL FIXTURES SUPPLIED BY INDICATED VENDOR OR OTHER - PURCHASING AGENT TO SUBMIT ALL NEW SUBSTITUTIONS TO STUDIO MUNGE FOR WRITTEN APPROVAL PRIOR TO MANUFACTURING AND PURCHASING -CORD NOTE-SPECIFIC TO PIECE |                              |                       | WEIGHT                                                      | 4-5LBS                   |                    |           |      | -REV                                                                                                                                                                                           | SSUED FOR               | <b>-</b> DATE                                |
| _ F           |                                                                                                                                                                                                                                                                                                                                                                                                                                                                                                                                         |                              |                       | SWITCH TYPE                                                 | DIMMER SWITCH (TO MATC   | H FINN FLOOR LAMP) |           |      |                                                                                                                                                                                                |                         |                                              |
| S             |                                                                                                                                                                                                                                                                                                                                                                                                                                                                                                                                         |                              |                       | CORD LENGHT/COLOR                                           | N/A HARD WIRED           |                    |           |      |                                                                                                                                                                                                |                         |                                              |
|               |                                                                                                                                                                                                                                                                                                                                                                                                                                                                                                                                         |                              |                       | LAMP TYPE/WATTAGE                                           | 3000                     |                    |           |      |                                                                                                                                                                                                |                         |                                              |
|               |                                                                                                                                                                                                                                                                                                                                                                                                                                                                                                                                         |                              |                       | UL LISTING                                                  |                          |                    |           |      |                                                                                                                                                                                                |                         |                                              |
| E             |                                                                                                                                                                                                                                                                                                                                                                                                                                                                                                                                         |                              |                       | DIMMER                                                      | 3 STAGE: ON, BRIGHTER, O | FF                 |           |      |                                                                                                                                                                                                |                         |                                              |
|               |                                                                                                                                                                                                                                                                                                                                                                                                                                                                                                                                         |                              |                       |                                                             |                          |                    |           |      |                                                                                                                                                                                                |                         |                                              |
|               |                                                                                                                                                                                                                                                                                                                                                                                                                                                                                                                                         |                              |                       |                                                             |                          |                    |           |      |                                                                                                                                                                                                |                         |                                              |
|               |                                                                                                                                                                                                                                                                                                                                                                                                                                                                                                                                         |                              |                       |                                                             |                          |                    |           |      |                                                                                                                                                                                                |                         |                                              |
| D             |                                                                                                                                                                                                                                                                                                                                                                                                                                                                                                                                         |                              |                       | REQUIRED ITEM(S) FOR DESIGNER APPROVAL PRIOR TO FABRICATION |                          |                    |           |      |                                                                                                                                                                                                | ] [] 25                 | S WINGOLD AVENUE<br>DRONTO, ONTARIO          |
|               | MATERIAL INSTRUCTONS:                                                                                                                                                                                                                                                                                                                                                                                                                                                                                                                   |                              |                       | SEAMING DIAGRA                                              | M SHOP DRAWINGS          | PROTOTYPE          | FINISH SA | MPLE |                                                                                                                                                                                                |                         | 6B 1P8 CANADA<br>6.588.1668<br>UDIOMUNGE.COM |
|               | -MATERIALS TO BE OUTDOOR GRADE WHEN REQUIRED AND SPECIFIED IN DRAWINGS AND ORDER                                                                                                                                                                                                                                                                                                                                                                                                                                                        |                              |                       |                                                             |                          |                    |           |      | 1 \ (                                                                                                                                                                                          |                         |                                              |
|               | MATERIAL CODE DESCRIPTION COLOR/FINISH                                                                                                                                                                                                                                                                                                                                                                                                                                                                                                  |                              |                       |                                                             |                          |                    |           |      |                                                                                                                                                                                                |                         |                                              |
|               |                                                                                                                                                                                                                                                                                                                                                                                                                                                                                                                                         |                              | ·                     | _                                                           |                          |                    |           |      |                                                                                                                                                                                                |                         |                                              |
|               | FF-ML-101                                                                                                                                                                                                                                                                                                                                                                                                                                                                                                                               | METAL                        | NICKEL                |                                                             |                          | M                  |           |      |                                                                                                                                                                                                |                         |                                              |
|               |                                                                                                                                                                                                                                                                                                                                                                                                                                                                                                                                         |                              |                       |                                                             |                          | <b>-</b> N         |           |      | -SCALE                                                                                                                                                                                         |                         | -DATE                                        |
| _             | FF-PT-101                                                                                                                                                                                                                                                                                                                                                                                                                                                                                                                               | POWDER COATED METAL          | BLACK                 |                                                             |                          |                    |           |      | AS NO                                                                                                                                                                                          |                         | 3/8/21 <b>-CHECKED BY</b>                    |
|               |                                                                                                                                                                                                                                                                                                                                                                                                                                                                                                                                         |                              |                       | _                                                           |                          |                    |           |      | CS<br>-PROJE                                                                                                                                                                                   | CT NAME                 |                                              |
| В             | FF-GL-XX                                                                                                                                                                                                                                                                                                                                                                                                                                                                                                                                | GLASS                        | FROSTED INNER SURFACE |                                                             |                          |                    |           |      | MUNG                                                                                                                                                                                           | E COLLECTION            |                                              |
|               |                                                                                                                                                                                                                                                                                                                                                                                                                                                                                                                                         |                              |                       |                                                             |                          |                    |           |      | WON                                                                                                                                                                                            | LOCELLOTION             |                                              |
|               |                                                                                                                                                                                                                                                                                                                                                                                                                                                                                                                                         |                              |                       |                                                             |                          |                    |           |      | -DRAW                                                                                                                                                                                          | NG TITLE                |                                              |
|               |                                                                                                                                                                                                                                                                                                                                                                                                                                                                                                                                         |                              |                       |                                                             |                          |                    |           |      | LT-101<br>FINN S                                                                                                                                                                               | SCONCE                  |                                              |
| А             |                                                                                                                                                                                                                                                                                                                                                                                                                                                                                                                                         |                              |                       |                                                             |                          |                    |           |      | XXXXX                                                                                                                                                                                          | CT NUMBER  X  NG NUMBER |                                              |
|               |                                                                                                                                                                                                                                                                                                                                                                                                                                                                                                                                         |                              |                       |                                                             |                          |                    |           |      | 1 / 4                                                                                                                                                                                          | HOMBEN                  |                                              |