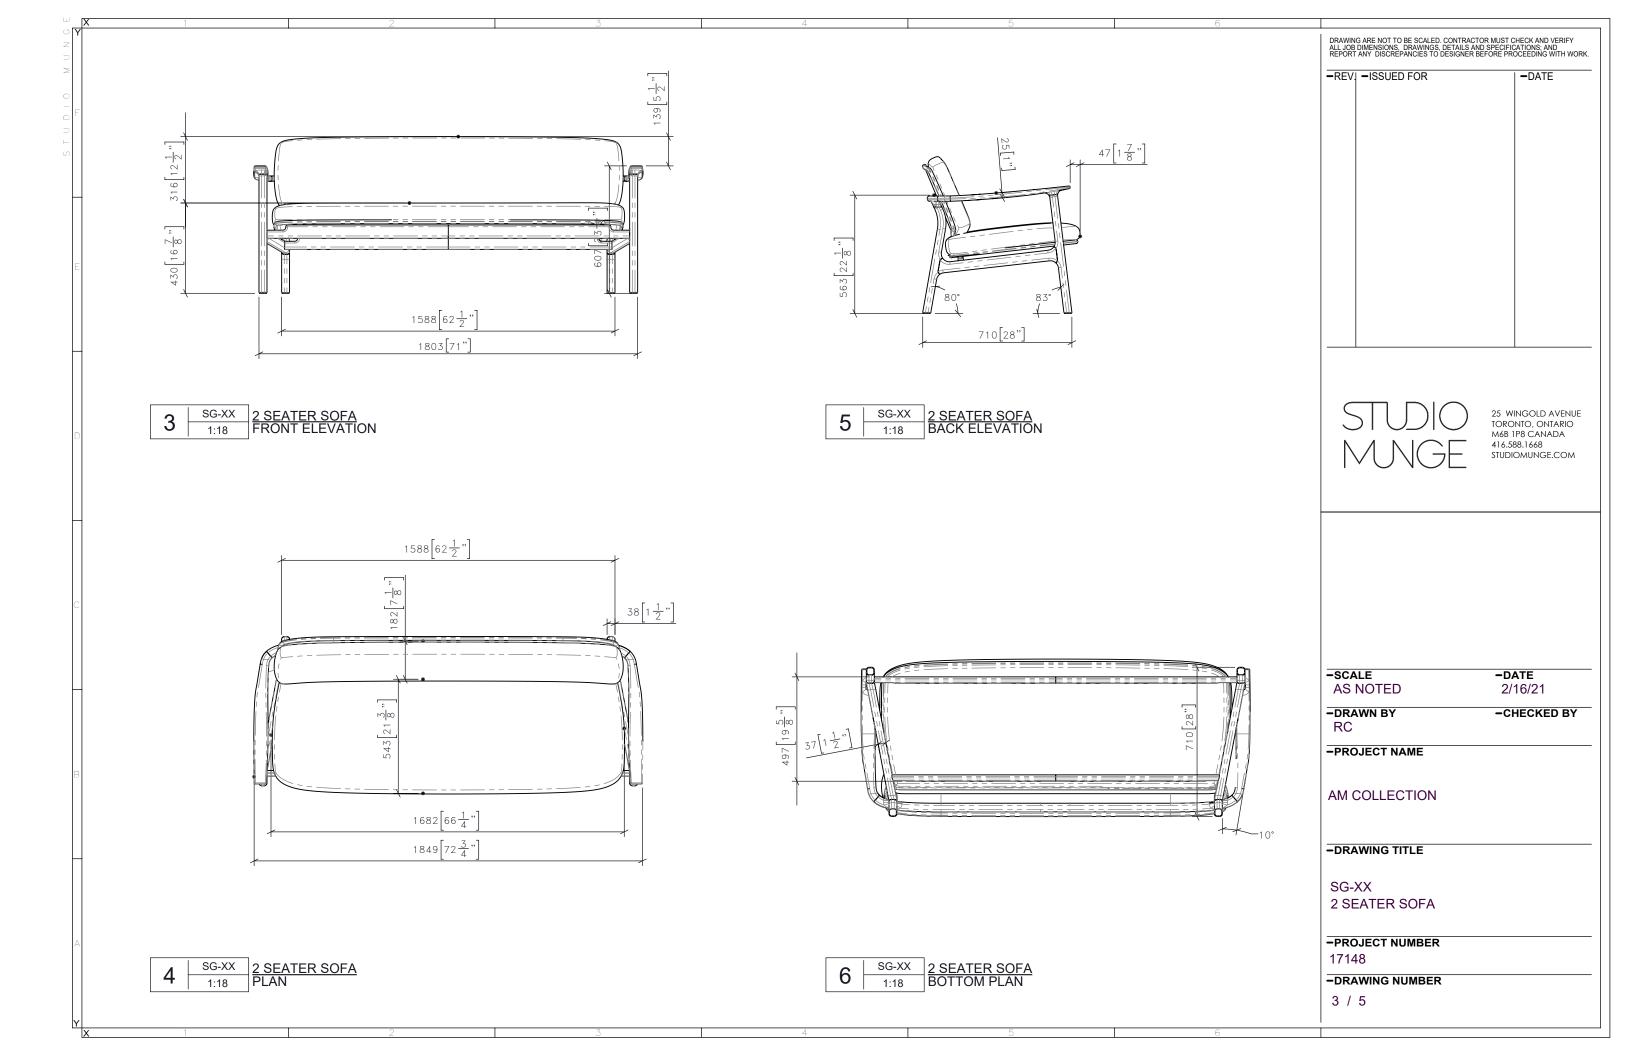

| SEATING INSTRUCTONS:                                                                                                                                  |                                         |                               | ACCESSORY CODE  | DESCRIPTION                                 | DRAWING ARE NOT TO BE SCALED. CONTRACTOR MUST CHECK AND VERIFY ALL JOB DIMENSIONS, DRAWINGS, DETAILS AND SPECIFICATIONS, AND REPORT ANY DISCREPANCIES TO DESIGNER BEFORE PROCEEDING WITH WORK. |
|-------------------------------------------------------------------------------------------------------------------------------------------------------|-----------------------------------------|-------------------------------|-----------------|---------------------------------------------|------------------------------------------------------------------------------------------------------------------------------------------------------------------------------------------------|
| - ALL SEAMS TO BE BLIND UNLESS OTHERWISE SPECIFIED                                                                                                    |                                         |                               | FB-AC-08A       | 18" X 18" PILLOW X 2 REFER TO CUT           | SHEET -ISSUED FOR -DATE                                                                                                                                                                        |
| - SUBMITTAL OF SHOP DRAWINGS, FINISH SAMPLES, AND/OR PROTOTYPE TO STUDIO MUNGE FOR REVIEW AND WRITTEN APPROVAL IS REQUIRED FOR ALL PIECES SUPPLIED BY |                                         |                               | FB-AC-08B       | 16" X 16" PILLOW X 2 REFER TO CUT           | SHEET                                                                                                                                                                                          |
| INDICATED VENDOR OR OTHER.  - TO BE TIGHT UPHOLSTERED UNLESS OTHERWISE SPECIFIED                                                                      |                                         |                               |                 |                                             |                                                                                                                                                                                                |
| - DRAWINGS PROVIDED ARE FOR DESIGN INTENT ONLY - PROVIDE CONTRACT QUALITY LOW PROFILE LEVELERS AS REQUIRED                                            |                                         |                               |                 |                                             |                                                                                                                                                                                                |
| - PROVIDE CONTRACT QUALITY LOW PROFILE GLIDES TO PROTECT FLOOR FROM                                                                                   |                                         |                               |                 |                                             |                                                                                                                                                                                                |
| SCRATCHING - REFER TO DRAWINGS FOR DETAILS                                                                                                            |                                         |                               |                 |                                             |                                                                                                                                                                                                |
| - HARDWARE TO BE HIDDEN UNLESS OTHERWISE SPECIFIED - HARDWARE TO BE REVIEWED AND APPROVED BY SM                                                       |                                         |                               |                 |                                             |                                                                                                                                                                                                |
| - MANUFACTURER TO ENSURE NO ISSUE WITH SITE ACCESS AND CLEARANCE FOR                                                                                  |                                         |                               |                 |                                             |                                                                                                                                                                                                |
| DELIVERY AND INSTALLATION - PURCHASING AGENT TO SUBMIT ALL NEW SUBSTITUTIONS TO STUDIO MUNGE FOR                                                      |                                         |                               |                 |                                             |                                                                                                                                                                                                |
| WRITTEN APPROVAL PRIOR TO MANUFACTURING AND PURCHASING                                                                                                |                                         |                               |                 |                                             |                                                                                                                                                                                                |
|                                                                                                                                                       |                                         |                               | DECLIDED ITEM/S | ) FOR DESIGNER APPROVAL PRIOR TO FABRICATIO | N 25 WINGOLD AVENUE                                                                                                                                                                            |
| MATERIAL INSTRUCTONS:                                                                                                                                 |                                         |                               | SEAMING DIAGRAM | SHOP DRAWINGS PROTOTYPE FINISH              | TORONTO, ONTARIO M6B 1P8 CANADA 416.588.1668                                                                                                                                                   |
|                                                                                                                                                       |                                         |                               | SEAMING DIAGRAM | SHOP DRAWINGS PROTOTIFE FINISH              | SAMPLE STUDIOMUNGE,COM                                                                                                                                                                         |
| -MATERIALS TO B<br>ORDER                                                                                                                              | E OUTDOOR GRADE WHEN REQUIRED           | AND SPECIFIED IN DRAWINGS AND |                 |                                             |                                                                                                                                                                                                |
|                                                                                                                                                       |                                         |                               |                 |                                             |                                                                                                                                                                                                |
| MATERIAL CODE                                                                                                                                         | DESCRIPTION                             | COLOR/FINISH                  |                 |                                             |                                                                                                                                                                                                |
|                                                                                                                                                       |                                         |                               |                 |                                             |                                                                                                                                                                                                |
| SGF-01                                                                                                                                                | REFER TO FABRIC CUTSHEET                | REFER TO FINISH<br>CUTSHEET   |                 |                                             |                                                                                                                                                                                                |
|                                                                                                                                                       |                                         |                               |                 |                                             |                                                                                                                                                                                                |
| FF-WD-XX                                                                                                                                              | SOLID FLAT CUT WALNUT<br>—FREE OF KNOTS | REFER TO FINISH<br>CUTSHEET   |                 |                                             | -SCALE -DATE AS NOTED 2/16/21                                                                                                                                                                  |
|                                                                                                                                                       |                                         |                               |                 | <b></b>                                     | -DRAWN BY -CHECKED BY                                                                                                                                                                          |
|                                                                                                                                                       |                                         |                               |                 |                                             | -PROJECT NAME                                                                                                                                                                                  |
|                                                                                                                                                       |                                         |                               |                 |                                             |                                                                                                                                                                                                |
|                                                                                                                                                       |                                         |                               |                 |                                             | AM COLLECTION                                                                                                                                                                                  |
|                                                                                                                                                       |                                         |                               | U               |                                             | -DRAWING TITLE                                                                                                                                                                                 |
|                                                                                                                                                       |                                         |                               | \<br>-          |                                             |                                                                                                                                                                                                |
|                                                                                                                                                       |                                         |                               |                 |                                             | SG-XX<br>2 SEATER SOFA                                                                                                                                                                         |
|                                                                                                                                                       |                                         |                               |                 |                                             | -PROJECT NUMBER                                                                                                                                                                                |
|                                                                                                                                                       |                                         |                               |                 |                                             | 17148                                                                                                                                                                                          |
|                                                                                                                                                       |                                         |                               |                 |                                             | <b>-DRAWING NUMBER</b> 1 / 5                                                                                                                                                                   |
|                                                                                                                                                       |                                         |                               |                 |                                             |                                                                                                                                                                                                |