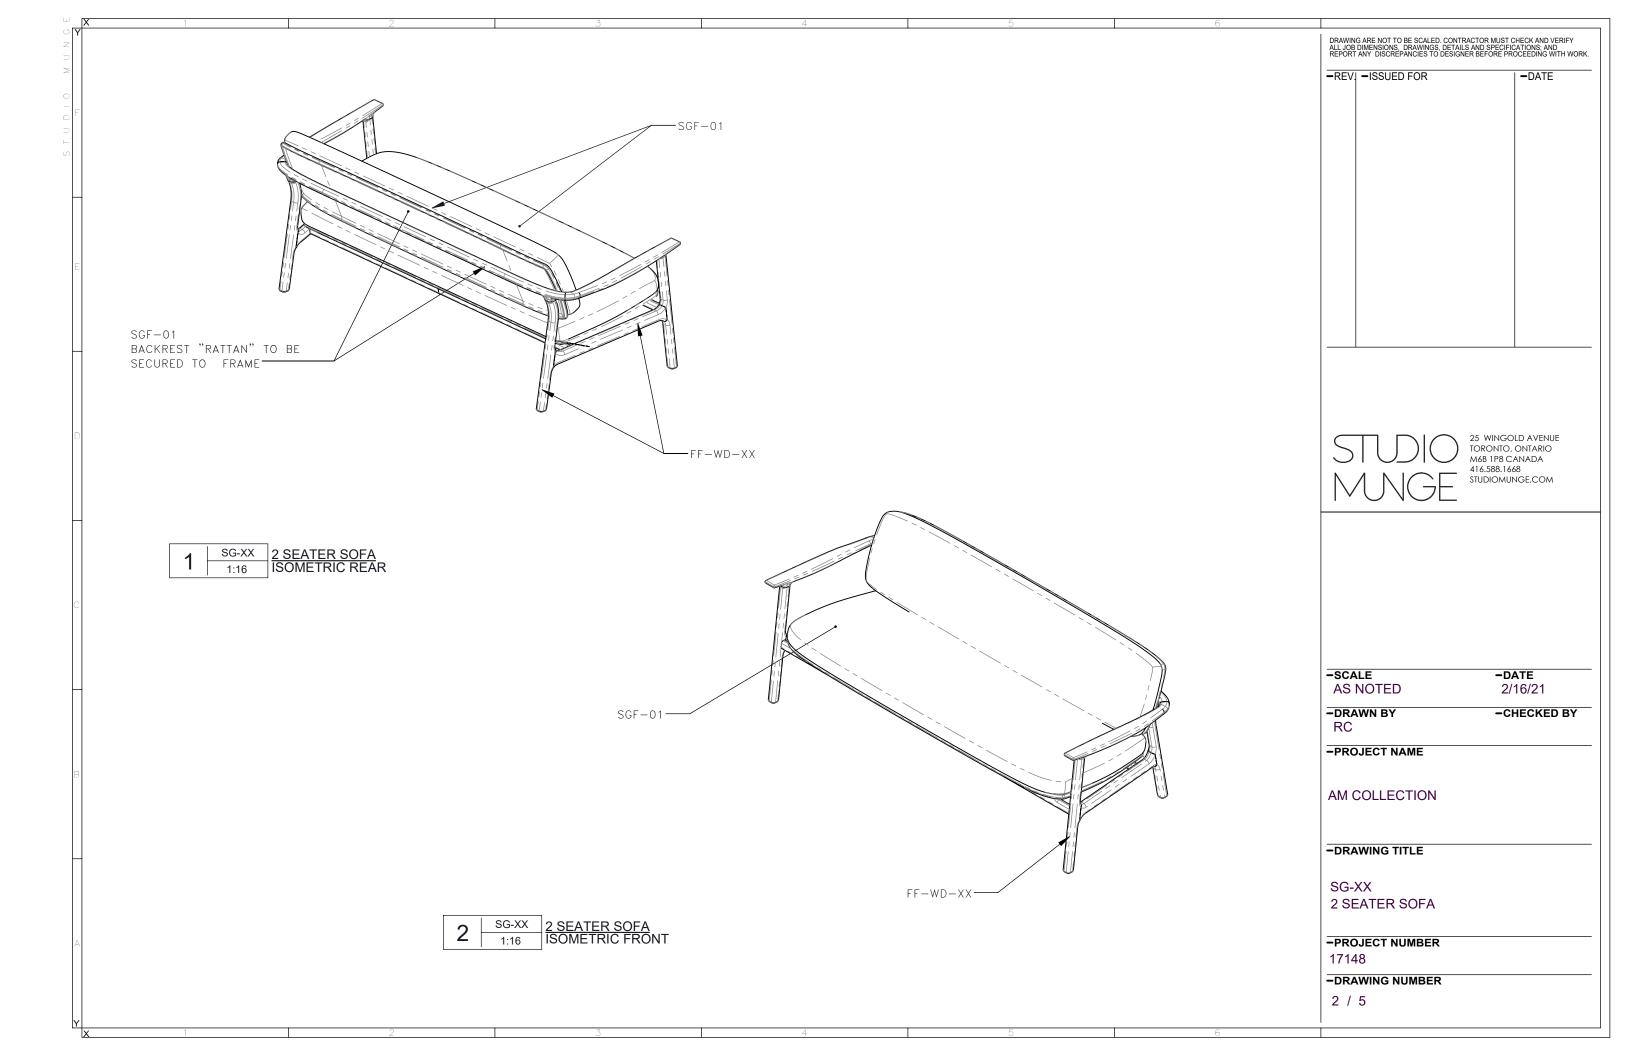

| SEATING INSTRUCTONS:                                                                                                                                  |                                         |                               | ACCESSORY CODE  | DESCRIPTION                                 | DRAWING ARE NOT TO BE SCALED. CONTRACTOR MUST CHECK AND VERIFY ALL JOB DIMENSIONS, DRAWINGS, DETAILS AND SPECIFICATIONS, AND REPORT ANY DISCREPANCIES TO DESIGNER BEFORE PROCEEDING WITH WORK. |
|-------------------------------------------------------------------------------------------------------------------------------------------------------|-----------------------------------------|-------------------------------|-----------------|---------------------------------------------|------------------------------------------------------------------------------------------------------------------------------------------------------------------------------------------------|
| - ALL SEAMS TO BE BLIND UNLESS OTHERWISE SPECIFIED                                                                                                    |                                         |                               | FB-AC-08A       | 18" X 18" PILLOW X 2 REFER TO CUT           | SHEET -ISSUED FOR -DATE                                                                                                                                                                        |
| - SUBMITTAL OF SHOP DRAWINGS, FINISH SAMPLES, AND/OR PROTOTYPE TO STUDIO MUNGE FOR REVIEW AND WRITTEN APPROVAL IS REQUIRED FOR ALL PIECES SUPPLIED BY |                                         |                               | FB-AC-08B       | 16" X 16" PILLOW X 2 REFER TO CUT           | SHEET                                                                                                                                                                                          |
| INDICATED VENDOR OR OTHER.  - TO BE TIGHT UPHOLSTERED UNLESS OTHERWISE SPECIFIED                                                                      |                                         |                               |                 |                                             |                                                                                                                                                                                                |
| - DRAWINGS PROVIDED ARE FOR DESIGN INTENT ONLY - PROVIDE CONTRACT QUALITY LOW PROFILE LEVELERS AS REQUIRED                                            |                                         |                               |                 |                                             |                                                                                                                                                                                                |
| - PROVIDE CONTRACT QUALITY LOW PROFILE GLIDES TO PROTECT FLOOR FROM                                                                                   |                                         |                               |                 |                                             |                                                                                                                                                                                                |
| SCRATCHING - REFER TO DRAWINGS FOR DETAILS                                                                                                            |                                         |                               |                 |                                             |                                                                                                                                                                                                |
| - HARDWARE TO BE HIDDEN UNLESS OTHERWISE SPECIFIED - HARDWARE TO BE REVIEWED AND APPROVED BY SM                                                       |                                         |                               |                 |                                             |                                                                                                                                                                                                |
| - MANUFACTURER TO ENSURE NO ISSUE WITH SITE ACCESS AND CLEARANCE FOR                                                                                  |                                         |                               |                 |                                             |                                                                                                                                                                                                |
| DELIVERY AND INSTALLATION - PURCHASING AGENT TO SUBMIT ALL NEW SUBSTITUTIONS TO STUDIO MUNGE FOR                                                      |                                         |                               |                 |                                             |                                                                                                                                                                                                |
| WRITTEN APPROVAL PRIOR TO MANUFACTURING AND PURCHASING                                                                                                |                                         |                               |                 |                                             |                                                                                                                                                                                                |
|                                                                                                                                                       |                                         |                               | DECLIDED ITEM/S | ) FOR DESIGNER APPROVAL PRIOR TO FABRICATIO | N 25 WINGOLD AVENUE                                                                                                                                                                            |
| MATERIAL INSTRUCTONS:                                                                                                                                 |                                         |                               | SEAMING DIAGRAM | SHOP DRAWINGS PROTOTYPE FINISH              | TORONTO, ONTARIO M6B 1P8 CANADA 416.588.1668                                                                                                                                                   |
|                                                                                                                                                       |                                         |                               | SEAMING DIAGRAM | SHOP DRAWINGS PROTOTIFE FINISH              | SAMPLE STUDIOMUNGE,COM                                                                                                                                                                         |
| -MATERIALS TO B<br>ORDER                                                                                                                              | E OUTDOOR GRADE WHEN REQUIRED           | AND SPECIFIED IN DRAWINGS AND |                 |                                             |                                                                                                                                                                                                |
|                                                                                                                                                       |                                         |                               |                 |                                             |                                                                                                                                                                                                |
| MATERIAL CODE                                                                                                                                         | DESCRIPTION                             | COLOR/FINISH                  |                 |                                             |                                                                                                                                                                                                |
|                                                                                                                                                       |                                         |                               |                 |                                             |                                                                                                                                                                                                |
| SGF-01                                                                                                                                                | REFER TO FABRIC CUTSHEET                | REFER TO FINISH<br>CUTSHEET   |                 |                                             |                                                                                                                                                                                                |
|                                                                                                                                                       |                                         |                               |                 |                                             |                                                                                                                                                                                                |
| FF-WD-XX                                                                                                                                              | SOLID FLAT CUT WALNUT<br>—FREE OF KNOTS | REFER TO FINISH<br>CUTSHEET   |                 |                                             | -SCALE -DATE AS NOTED 2/16/21                                                                                                                                                                  |
|                                                                                                                                                       |                                         |                               |                 | <b></b>                                     | -DRAWN BY -CHECKED BY                                                                                                                                                                          |
|                                                                                                                                                       |                                         |                               |                 |                                             | -PROJECT NAME                                                                                                                                                                                  |
|                                                                                                                                                       |                                         |                               |                 |                                             |                                                                                                                                                                                                |
|                                                                                                                                                       |                                         |                               |                 |                                             | AM COLLECTION                                                                                                                                                                                  |
|                                                                                                                                                       |                                         |                               | U               |                                             | -DRAWING TITLE                                                                                                                                                                                 |
|                                                                                                                                                       |                                         |                               | \<br>-          |                                             |                                                                                                                                                                                                |
|                                                                                                                                                       |                                         |                               |                 |                                             | SG-XX<br>2 SEATER SOFA                                                                                                                                                                         |
|                                                                                                                                                       |                                         |                               |                 |                                             | -PROJECT NUMBER                                                                                                                                                                                |
|                                                                                                                                                       |                                         |                               |                 |                                             | 17148                                                                                                                                                                                          |
|                                                                                                                                                       |                                         |                               |                 |                                             | <b>-DRAWING NUMBER</b> 1 / 5                                                                                                                                                                   |
|                                                                                                                                                       |                                         |                               |                 |                                             |                                                                                                                                                                                                |