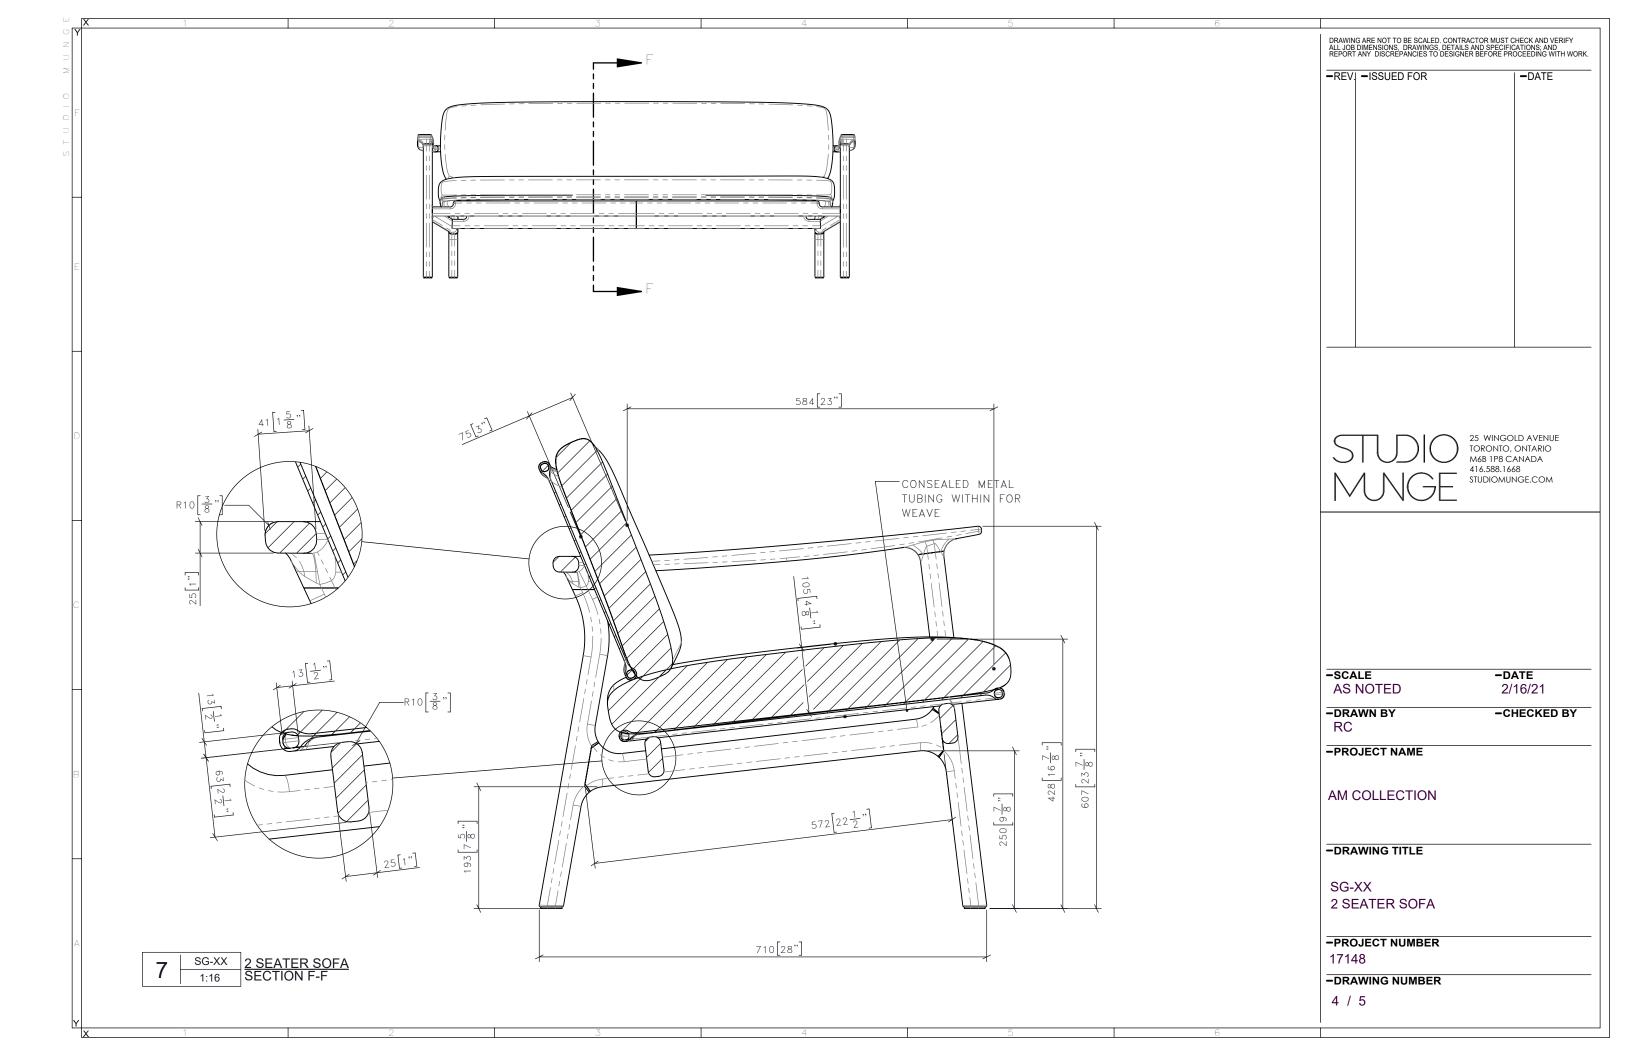

| SEATING INSTRUCTONS:                                                                                                                                  |                                         |                               | ACCESSORY CODE  | DESCRIPTION                                 | DRAWING ARE NOT TO BE SCALED. CONTRACTOR MUST CHECK AND VERIFY ALL JOB DIMENSIONS, DRAWINGS, DETAILS AND SPECIFICATIONS, AND REPORT ANY DISCREPANCIES TO DESIGNER BEFORE PROCEEDING WITH WORK. |
|-------------------------------------------------------------------------------------------------------------------------------------------------------|-----------------------------------------|-------------------------------|-----------------|---------------------------------------------|------------------------------------------------------------------------------------------------------------------------------------------------------------------------------------------------|
| - ALL SEAMS TO BE BLIND UNLESS OTHERWISE SPECIFIED                                                                                                    |                                         |                               | FB-AC-08A       | 18" X 18" PILLOW X 2 REFER TO CUT           | SHEET -ISSUED FOR -DATE                                                                                                                                                                        |
| - SUBMITTAL OF SHOP DRAWINGS, FINISH SAMPLES, AND/OR PROTOTYPE TO STUDIO MUNGE FOR REVIEW AND WRITTEN APPROVAL IS REQUIRED FOR ALL PIECES SUPPLIED BY |                                         |                               | FB-AC-08B       | 16" X 16" PILLOW X 2 REFER TO CUT           | SHEET                                                                                                                                                                                          |
| INDICATED VENDOR OR OTHER.  - TO BE TIGHT UPHOLSTERED UNLESS OTHERWISE SPECIFIED                                                                      |                                         |                               |                 |                                             |                                                                                                                                                                                                |
| - DRAWINGS PROVIDED ARE FOR DESIGN INTENT ONLY - PROVIDE CONTRACT QUALITY LOW PROFILE LEVELERS AS REQUIRED                                            |                                         |                               |                 |                                             |                                                                                                                                                                                                |
| - PROVIDE CONTRACT QUALITY LOW PROFILE GLIDES TO PROTECT FLOOR FROM                                                                                   |                                         |                               |                 |                                             |                                                                                                                                                                                                |
| SCRATCHING - REFER TO DRAWINGS FOR DETAILS                                                                                                            |                                         |                               |                 |                                             |                                                                                                                                                                                                |
| - HARDWARE TO BE HIDDEN UNLESS OTHERWISE SPECIFIED - HARDWARE TO BE REVIEWED AND APPROVED BY SM                                                       |                                         |                               |                 |                                             |                                                                                                                                                                                                |
| - MANUFACTURER TO ENSURE NO ISSUE WITH SITE ACCESS AND CLEARANCE FOR                                                                                  |                                         |                               |                 |                                             |                                                                                                                                                                                                |
| DELIVERY AND INSTALLATION - PURCHASING AGENT TO SUBMIT ALL NEW SUBSTITUTIONS TO STUDIO MUNGE FOR                                                      |                                         |                               |                 |                                             |                                                                                                                                                                                                |
| WRITTEN APPROVAL PRIOR TO MANUFACTURING AND PURCHASING                                                                                                |                                         |                               |                 |                                             |                                                                                                                                                                                                |
|                                                                                                                                                       |                                         |                               | DECLIDED ITEM/S | ) FOR DESIGNER APPROVAL PRIOR TO FABRICATIO | N 25 WINGOLD AVENUE                                                                                                                                                                            |
| MATERIAL INSTRUCTONS:                                                                                                                                 |                                         |                               | SEAMING DIAGRAM | SHOP DRAWINGS PROTOTYPE FINISH              | TORONTO, ONTARIO M6B 1P8 CANADA 416.588.1668                                                                                                                                                   |
|                                                                                                                                                       |                                         |                               | SEAMING DIAGRAM | SHOP DRAWINGS PROTOTIFE FINISH              | SAMPLE STUDIOMUNGE,COM                                                                                                                                                                         |
| -MATERIALS TO B<br>ORDER                                                                                                                              | E OUTDOOR GRADE WHEN REQUIRED           | AND SPECIFIED IN DRAWINGS AND |                 |                                             |                                                                                                                                                                                                |
|                                                                                                                                                       |                                         |                               |                 |                                             |                                                                                                                                                                                                |
| MATERIAL CODE                                                                                                                                         | DESCRIPTION                             | COLOR/FINISH                  |                 |                                             |                                                                                                                                                                                                |
|                                                                                                                                                       |                                         |                               |                 |                                             |                                                                                                                                                                                                |
| SGF-01                                                                                                                                                | REFER TO FABRIC CUTSHEET                | REFER TO FINISH<br>CUTSHEET   |                 |                                             |                                                                                                                                                                                                |
|                                                                                                                                                       |                                         |                               |                 |                                             |                                                                                                                                                                                                |
| FF-WD-XX                                                                                                                                              | SOLID FLAT CUT WALNUT<br>—FREE OF KNOTS | REFER TO FINISH<br>CUTSHEET   |                 |                                             | -SCALE -DATE AS NOTED 2/16/21                                                                                                                                                                  |
|                                                                                                                                                       |                                         |                               |                 | <b></b>                                     | -DRAWN BY -CHECKED BY                                                                                                                                                                          |
|                                                                                                                                                       |                                         |                               |                 |                                             | -PROJECT NAME                                                                                                                                                                                  |
|                                                                                                                                                       |                                         |                               |                 |                                             |                                                                                                                                                                                                |
|                                                                                                                                                       |                                         |                               |                 |                                             | AM COLLECTION                                                                                                                                                                                  |
|                                                                                                                                                       |                                         |                               | U               |                                             | -DRAWING TITLE                                                                                                                                                                                 |
|                                                                                                                                                       |                                         |                               | \<br>-          |                                             |                                                                                                                                                                                                |
|                                                                                                                                                       |                                         |                               |                 |                                             | SG-XX<br>2 SEATER SOFA                                                                                                                                                                         |
|                                                                                                                                                       |                                         |                               |                 |                                             | -PROJECT NUMBER                                                                                                                                                                                |
|                                                                                                                                                       |                                         |                               |                 |                                             | 17148                                                                                                                                                                                          |
|                                                                                                                                                       |                                         |                               |                 |                                             | <b>-DRAWING NUMBER</b> 1 / 5                                                                                                                                                                   |
|                                                                                                                                                       |                                         |                               |                 |                                             |                                                                                                                                                                                                |