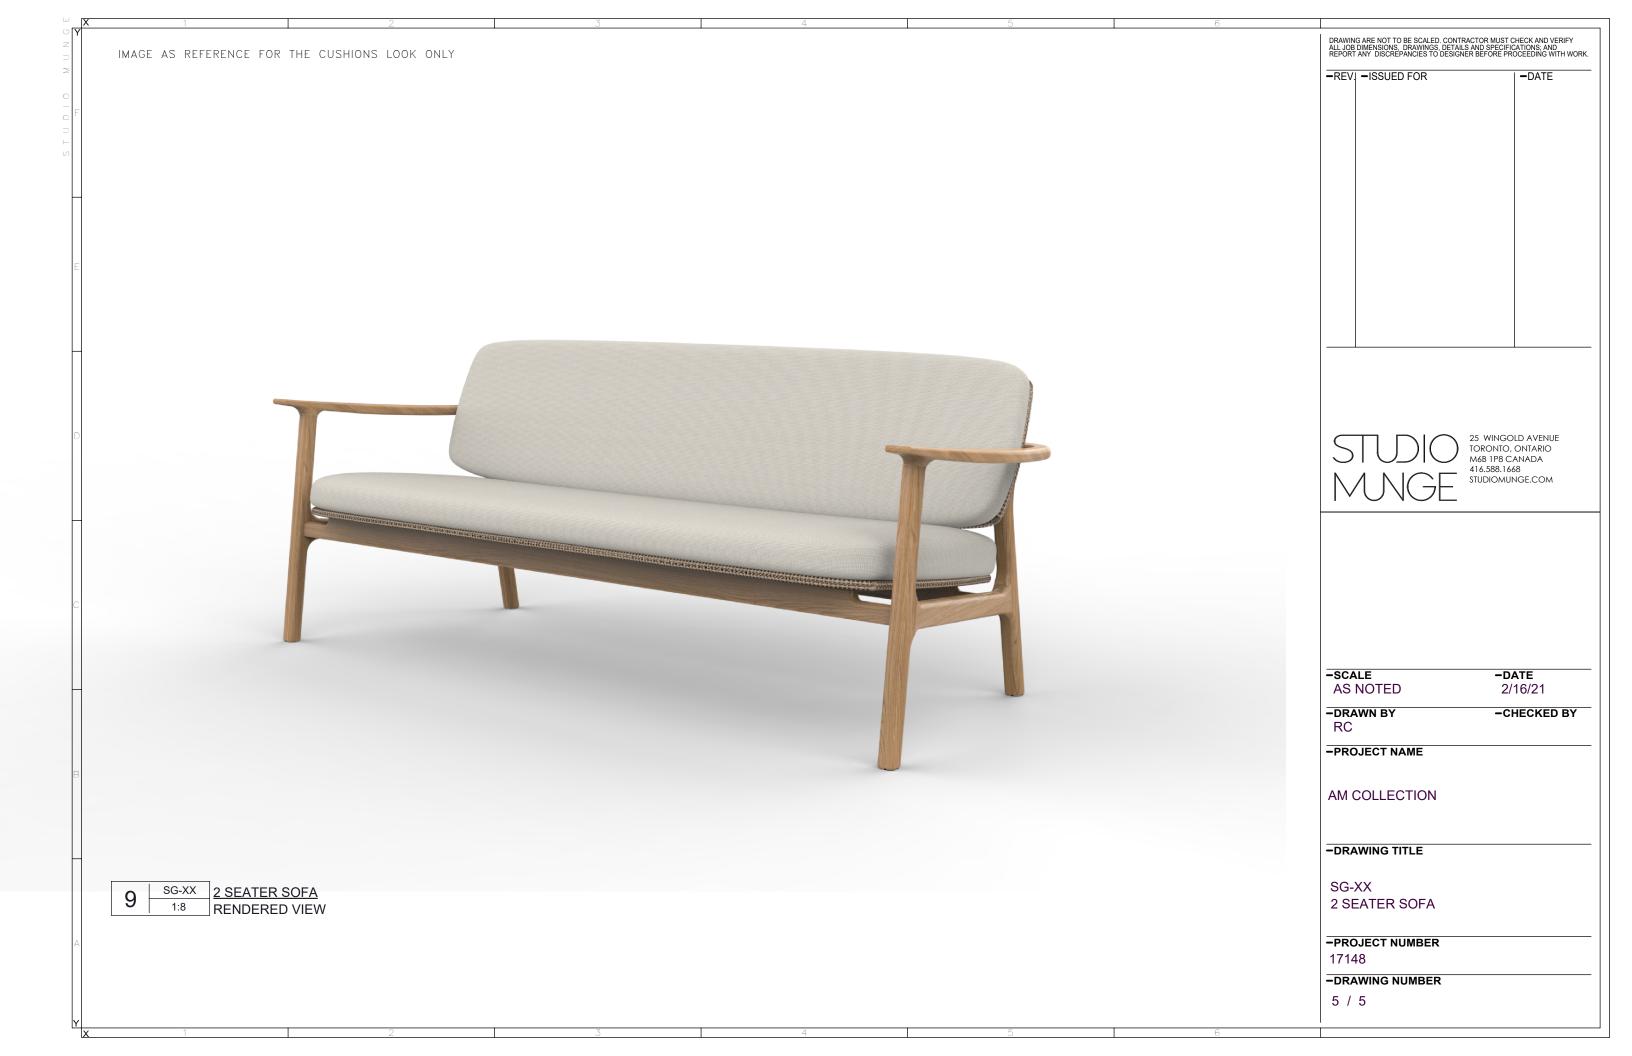

| SEATING INSTRUCTONS:                                                                                                                                  |                                         |                               | ACCESSORY CODE  | DESCRIPTION                                 | DRAWING ARE NOT TO BE SCALED. CONTRACTOR MUST CHECK AND VERIFY ALL JOB DIMENSIONS, DRAWINGS, DETAILS AND SPECIFICATIONS, AND REPORT ANY DISCREPANCIES TO DESIGNER BEFORE PROCEEDING WITH WORK. |
|-------------------------------------------------------------------------------------------------------------------------------------------------------|-----------------------------------------|-------------------------------|-----------------|---------------------------------------------|------------------------------------------------------------------------------------------------------------------------------------------------------------------------------------------------|
| - ALL SEAMS TO BE BLIND UNLESS OTHERWISE SPECIFIED                                                                                                    |                                         |                               | FB-AC-08A       | 18" X 18" PILLOW X 2 REFER TO CUT           | SHEET -ISSUED FOR -DATE                                                                                                                                                                        |
| - SUBMITTAL OF SHOP DRAWINGS, FINISH SAMPLES, AND/OR PROTOTYPE TO STUDIO MUNGE FOR REVIEW AND WRITTEN APPROVAL IS REQUIRED FOR ALL PIECES SUPPLIED BY |                                         |                               | FB-AC-08B       | 16" X 16" PILLOW X 2 REFER TO CUT           | SHEET                                                                                                                                                                                          |
| INDICATED VENDOR OR OTHER.  - TO BE TIGHT UPHOLSTERED UNLESS OTHERWISE SPECIFIED                                                                      |                                         |                               |                 |                                             |                                                                                                                                                                                                |
| - DRAWINGS PROVIDED ARE FOR DESIGN INTENT ONLY - PROVIDE CONTRACT QUALITY LOW PROFILE LEVELERS AS REQUIRED                                            |                                         |                               |                 |                                             |                                                                                                                                                                                                |
| - PROVIDE CONTRACT QUALITY LOW PROFILE GLIDES TO PROTECT FLOOR FROM                                                                                   |                                         |                               |                 |                                             |                                                                                                                                                                                                |
| SCRATCHING - REFER TO DRAWINGS FOR DETAILS                                                                                                            |                                         |                               |                 |                                             |                                                                                                                                                                                                |
| - HARDWARE TO BE HIDDEN UNLESS OTHERWISE SPECIFIED - HARDWARE TO BE REVIEWED AND APPROVED BY SM                                                       |                                         |                               |                 |                                             |                                                                                                                                                                                                |
| - MANUFACTURER TO ENSURE NO ISSUE WITH SITE ACCESS AND CLEARANCE FOR                                                                                  |                                         |                               |                 |                                             |                                                                                                                                                                                                |
| DELIVERY AND INSTALLATION - PURCHASING AGENT TO SUBMIT ALL NEW SUBSTITUTIONS TO STUDIO MUNGE FOR                                                      |                                         |                               |                 |                                             |                                                                                                                                                                                                |
| WRITTEN APPROVAL PRIOR TO MANUFACTURING AND PURCHASING                                                                                                |                                         |                               |                 |                                             |                                                                                                                                                                                                |
|                                                                                                                                                       |                                         |                               | DECLIDED ITEM/S | ) FOR DESIGNER APPROVAL PRIOR TO FABRICATIO | N 25 WINGOLD AVENUE                                                                                                                                                                            |
| MATERIAL INSTRUCTONS:                                                                                                                                 |                                         |                               | SEAMING DIAGRAM | SHOP DRAWINGS PROTOTYPE FINISH              | TORONTO, ONTARIO M6B 1P8 CANADA 416.588.1668                                                                                                                                                   |
|                                                                                                                                                       |                                         |                               | SEAMING DIAGRAM | SHOP DRAWINGS PROTOTIFE FINISH              | SAMPLE STUDIOMUNGE,COM                                                                                                                                                                         |
| -MATERIALS TO B<br>ORDER                                                                                                                              | E OUTDOOR GRADE WHEN REQUIRED           | AND SPECIFIED IN DRAWINGS AND |                 |                                             |                                                                                                                                                                                                |
|                                                                                                                                                       |                                         |                               |                 |                                             |                                                                                                                                                                                                |
| MATERIAL CODE                                                                                                                                         | DESCRIPTION                             | COLOR/FINISH                  |                 |                                             |                                                                                                                                                                                                |
|                                                                                                                                                       |                                         |                               |                 |                                             |                                                                                                                                                                                                |
| SGF-01                                                                                                                                                | REFER TO FABRIC CUTSHEET                | REFER TO FINISH<br>CUTSHEET   |                 |                                             |                                                                                                                                                                                                |
|                                                                                                                                                       |                                         |                               |                 |                                             |                                                                                                                                                                                                |
| FF-WD-XX                                                                                                                                              | SOLID FLAT CUT WALNUT<br>—FREE OF KNOTS | REFER TO FINISH<br>CUTSHEET   |                 |                                             | -SCALE -DATE AS NOTED 2/16/21                                                                                                                                                                  |
|                                                                                                                                                       |                                         |                               |                 | <b></b>                                     | -DRAWN BY -CHECKED BY                                                                                                                                                                          |
|                                                                                                                                                       |                                         |                               |                 |                                             | -PROJECT NAME                                                                                                                                                                                  |
|                                                                                                                                                       |                                         |                               |                 |                                             |                                                                                                                                                                                                |
|                                                                                                                                                       |                                         |                               |                 |                                             | AM COLLECTION                                                                                                                                                                                  |
|                                                                                                                                                       |                                         |                               | U               |                                             | -DRAWING TITLE                                                                                                                                                                                 |
|                                                                                                                                                       |                                         |                               | \<br>-          |                                             |                                                                                                                                                                                                |
|                                                                                                                                                       |                                         |                               |                 |                                             | SG-XX<br>2 SEATER SOFA                                                                                                                                                                         |
|                                                                                                                                                       |                                         |                               |                 |                                             | -PROJECT NUMBER                                                                                                                                                                                |
|                                                                                                                                                       |                                         |                               |                 |                                             | 17148                                                                                                                                                                                          |
|                                                                                                                                                       |                                         |                               |                 |                                             | <b>-DRAWING NUMBER</b> 1 / 5                                                                                                                                                                   |
|                                                                                                                                                       |                                         |                               |                 |                                             |                                                                                                                                                                                                |