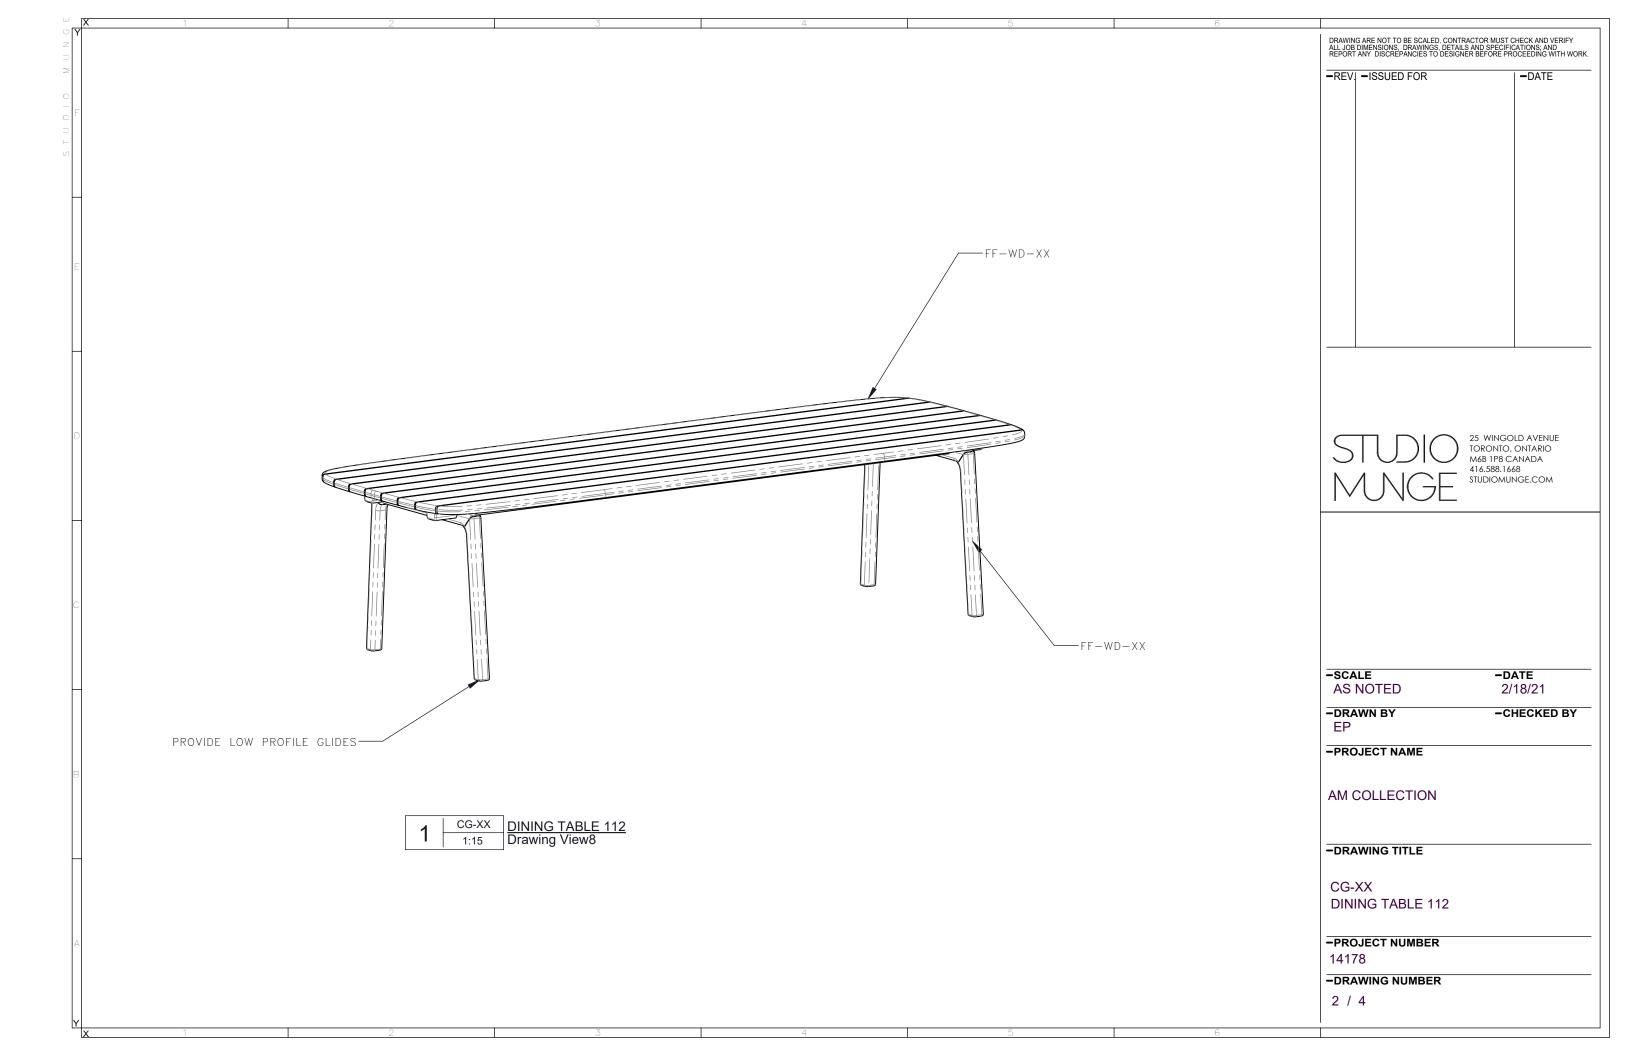

| ♥ <b>Y</b> | CASE GOODS INSTRUCTONS:                                                                                                                                                                                                                                                                                                                                                                                                                                                                                                                                                                                                                                                                                                                                                                                                                                                                                                                                                                                                                                                                                                                                                                                                                 | 3            | EQUIPMENT CODE | EQUIF                                                                                                         | PMENT DESCRIPTION | QT        | DRAWI<br>ALL JO<br>REPOR                                                       | ING ARE NOT TO BE SCALED. CONTRACTO<br>OB DIMENSIONS, DRAWINGS, DETAILS AND<br>RT ANY DISCREPANCIES TO DESIGNER BE | R MUST CHECK AND VERIFY<br>SPECIFICATIONS; AND<br>FORE PROCEEDING WITH WORK. |
|------------|-----------------------------------------------------------------------------------------------------------------------------------------------------------------------------------------------------------------------------------------------------------------------------------------------------------------------------------------------------------------------------------------------------------------------------------------------------------------------------------------------------------------------------------------------------------------------------------------------------------------------------------------------------------------------------------------------------------------------------------------------------------------------------------------------------------------------------------------------------------------------------------------------------------------------------------------------------------------------------------------------------------------------------------------------------------------------------------------------------------------------------------------------------------------------------------------------------------------------------------------|--------------|----------------|---------------------------------------------------------------------------------------------------------------|-------------------|-----------|--------------------------------------------------------------------------------|--------------------------------------------------------------------------------------------------------------------|------------------------------------------------------------------------------|
| S          | - DRAWINGS PROVIDED ARE FOR DESIGN INTENT ONLY - SUBMITTAL OF SHOP DRAWINGS, FINISH SAMPLES, AND/OR PROTOTYPE TO STUDIO MUNGE FOR REVIEW AND WRITTEN APPROVAL IS REQUIRED FOR ALL PIECES SUPPLIED BY INDICATED VENDOR OR OTHER PROVIDE CONTRACT QUALITY LOW PROFILE LEVELERS AS REQUIRED - PROVIDE CONTRACT QUALITY LOW PROFILE GLIDES TO PROTECT FLOOR FROM SCRATCHING - PROVIDE CONTRACT QUALITY UNDER-MOUNTED SOFT CLOSE SLIDES FOR PULL OUT COMPONENTS UNLESS OTHERWISE SPECIFIED - PROVIDE CONTRACT QUALITY SOFT CLOSE HINGED UNLESS OTHERWISE SPECIFIED - PROVIDE CONTRACT QUALITY SOFT CLOSE HINGED UNLESS OTHERWISE SPECIFIED - REFER TO DRAWINGS FOR DETAILS - BLOCKING TO BE COORDINATED ONSITE TO PREVENT TIPPING - INTEGRATED LIGHTING TO BE COORDINATED WITH ELECTRICAL ENGINEER - HARDWARE TO BE CONTRACT GRADE AND REVIEWED BY SM FOR APPROVAL - WOOD CONSTRUCTION IS TO BE SELECTED, SEASONED, FREE OF KNOTS, FREE OF WORMS AND VERMIN, AND KILN-DRIED TO A MOISTURE CONTENT NOT TO EXCEED 7%. IF IMPORTED, FUMIGATION MAY BE REQUIRED DEPENDING ON COUNTRY OF ORIGIN AND CERTIFICATE - ALL WELDS ON METAL TO BE GROUND SMOOTH AND CLEAN - PURCHASING AGENT TO SUBMIT ALL NEW SUBSTITUTIONS TO STUDIO MUNGE FOR WRITTEN |              | DECILIDED ITEM | S) EOD DESIGNED ADDO                                                                                          | NVAL PRIOR TO EAR | DIC ATION | -REV                                                                           | VISSUED FOR                                                                                                        | -DATE                                                                        |
| D          | APPROVAL PRIOR TO MANUFACTURING AND PURCHA                                                                                                                                                                                                                                                                                                                                                                                                                                                                                                                                                                                                                                                                                                                                                                                                                                                                                                                                                                                                                                                                                                                                                                                              | TRUCTONS:    |                | REQUIRED ITEM(S) FOR DESIGNER APPROVAL PRIOR TO FABRICATION  SEAMING DIAGRAM SHOP DRAWINGS PROTOTYPE FINISH S |                   |           | 25 WINGOLD AVENUE TORONTO, ONTARIO M6B 1P8 CANADA 416.588.1668 STUDIOMUNGE.COM |                                                                                                                    |                                                                              |
|            | -MATERIALS TO BE OUTDOOR GRADE WHEN REQUIRED AND SPECIFIED IN DRAWINGS AND ORDER -REFER TO DRAWINGS FOR GRAIN DIRECTION WHEN APPLICABLE                                                                                                                                                                                                                                                                                                                                                                                                                                                                                                                                                                                                                                                                                                                                                                                                                                                                                                                                                                                                                                                                                                 |              |                |                                                                                                               |                   |           |                                                                                |                                                                                                                    |                                                                              |
|            | MATERIAL CODE DESCRIPTION                                                                                                                                                                                                                                                                                                                                                                                                                                                                                                                                                                                                                                                                                                                                                                                                                                                                                                                                                                                                                                                                                                                                                                                                               | COLOR/FINISH |                |                                                                                                               |                   |           |                                                                                |                                                                                                                    |                                                                              |
| В          |                                                                                                                                                                                                                                                                                                                                                                                                                                                                                                                                                                                                                                                                                                                                                                                                                                                                                                                                                                                                                                                                                                                                                                                                                                         |              |                |                                                                                                               |                   |           | AS -DR EP -PR AM -DR CG DIN -PR 141                                            | OJECT NAME  COLLECTION  AWING TITLE  S-XX  NING TABLE 112  OJECT NUMBER  78  AWING NUMBER                          | -DATE 2/18/21 -CHECKED BY                                                    |