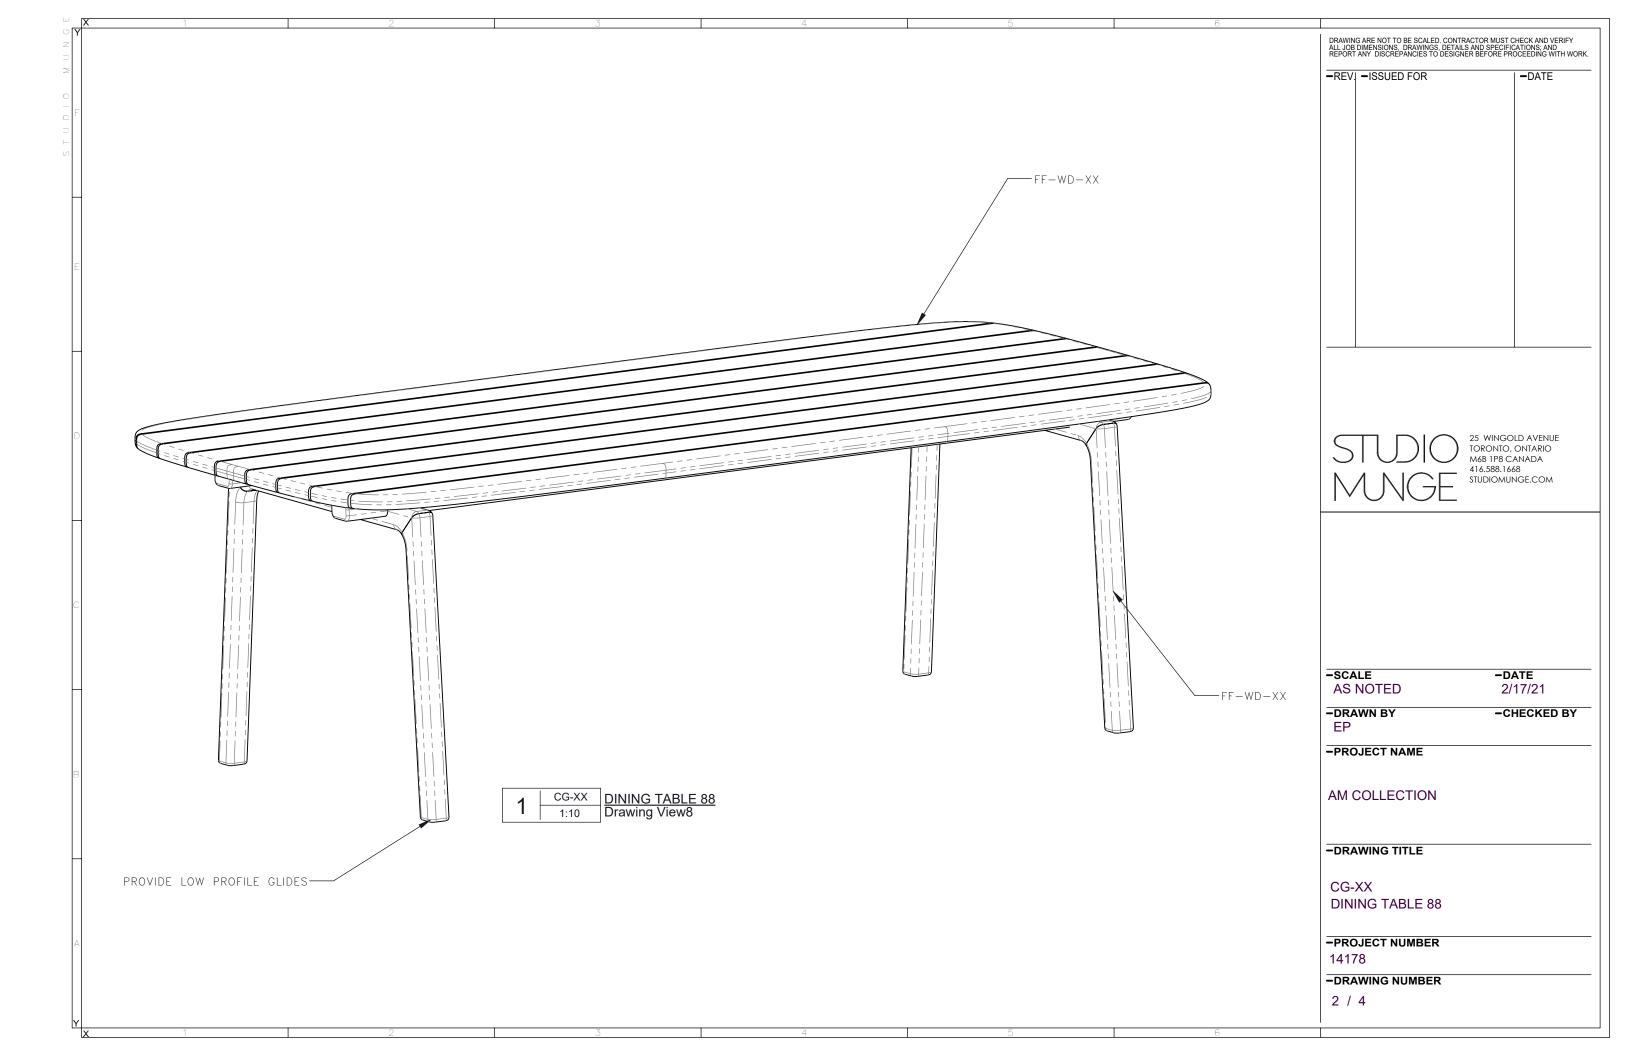

| 5                 |                                                                                                                                                                                                                                                                                                                                                                                                                                                                                                                                                                                                                                                                                                                                                                                                                                                                                                                                                                                                                                                                                                                                                                                                           | 3 | 4                | J J                   |                      |      |                                                                                                                                             |                                                                                             |
|-------------------|-----------------------------------------------------------------------------------------------------------------------------------------------------------------------------------------------------------------------------------------------------------------------------------------------------------------------------------------------------------------------------------------------------------------------------------------------------------------------------------------------------------------------------------------------------------------------------------------------------------------------------------------------------------------------------------------------------------------------------------------------------------------------------------------------------------------------------------------------------------------------------------------------------------------------------------------------------------------------------------------------------------------------------------------------------------------------------------------------------------------------------------------------------------------------------------------------------------|---|------------------|-----------------------|----------------------|------|---------------------------------------------------------------------------------------------------------------------------------------------|---------------------------------------------------------------------------------------------|
| □ Y<br> <br> <br> | CASE GOODS INSTRUCTONS:                                                                                                                                                                                                                                                                                                                                                                                                                                                                                                                                                                                                                                                                                                                                                                                                                                                                                                                                                                                                                                                                                                                                                                                   |   | EQUIPMENT CODE   | EQUIPMENT DESCRIPTION |                      | QTY  | DRAWING ARE NOT TO BE SCALED. CONTR<br>ALL JOB DIMENSIONS, DRAWINGS, DETAIL<br>REPORT ANY DISCREPANCIES TO DESIGN                           | ACTOR MUST CHECK AND VERIFY<br>S AND SPECIFICATIONS; AND<br>ER BEFORE PROCEEDING WITH WORK. |
|                   | - DRAWINGS PROVIDED ARE FOR DESIGN INTENT ONLY - SUBMITTAL OF SHOP DRAWINGS, FINISH SAMPLES, AND/OR PROTOTYPE TO STUDIO MUNGE FOR REVIEW AND WRITTEN APPROVAL IS REQUIRED FOR ALL PIECES SUPPLIED BY INDICATED VENDOR OR OTHERPROVIDE CONTRACT QUALITY LOW PROFILE LEVELERS AS REQUIRED -PROVIDE CONTRACT QUALITY LOW PROFILE GLIDES TO PROTECT FLOOR FROM SCRATCHING -PROVIDE CONTRACT QUALITY UNDER-MOUNTED SOFT CLOSE SLIDES FOR PULL OUT COMPONENTS UNLESS OTHERWISE SPECIFIED -PROVIDE CONTRACT QUALITY SOFT CLOSE HINGED UNLESS OTHERWISE SPECIFIED -REFER TO DRAWINGS FOR DETAILS -BLOCKING TO BE COORDINATED ONSITE TO PREVENT TIPPING -INTEGRATED LIGHTING TO BE COORDINATED WITH ELECTRICAL ENGINEER -HARDWARE TO BE CONTRACT GRADE AND REVIEWED BY SM FOR APPROVAL - WOOD CONSTRUCTION IS TO BE SELECTED, SEASONED, FREE OF KNOTS, FREE OF WORMS - AND VERMIN, AND KILN-DRIED TO A MOISTURE CONTENT NOT TO EXCEED 7%. IF IMPORTED, FUMIGATION MAY BE REQUIRED DEPENDING ON COUNTRY OF ORIGIN AND CERTIFICATE -ALL WELDS ON METAL TO BE GROUND SMOOTH AND CLEAN - PURCHASING AGENT TO SUBMIT ALL NEW SUBSTITUTIONS TO STUDIO MUNGE FOR WRITTEN - APPROVAL PRIOR TO MANUFACTURING AND PURCHASING |   | REQUIRED ITEM(S) | FOR DESIGNER APPROV   | /AL PRIOR TO FABRICA | TION | -REVISSUED FOR                                                                                                                              | 25 WINGOLD AVENUE                                                                           |
| D                 | MATERIAL INSTRUCTONS:                                                                                                                                                                                                                                                                                                                                                                                                                                                                                                                                                                                                                                                                                                                                                                                                                                                                                                                                                                                                                                                                                                                                                                                     |   | SEAMING DIAGRAM  |                       |                      |      | STUIO                                                                                                                                       | 25 WINGOLD AVENUE<br>TORONTO, ONTARIO<br>M6B 1P8 CANADA<br>416.588.1668                     |
|                   | -MATERIALS TO BE OUTDOOR GRADE WHEN REQUIRED A ORDER -REFER TO DRAWINGS FOR GRAIN DIRECTION WHEN AF                                                                                                                                                                                                                                                                                                                                                                                                                                                                                                                                                                                                                                                                                                                                                                                                                                                                                                                                                                                                                                                                                                       |   |                  |                       |                      |      | IVUNGE                                                                                                                                      |                                                                                             |
| С                 |                                                                                                                                                                                                                                                                                                                                                                                                                                                                                                                                                                                                                                                                                                                                                                                                                                                                                                                                                                                                                                                                                                                                                                                                           |   |                  |                       |                      |      | -SCALE AS NOTED -DRAWN BY EP -PROJECT NAME  AM COLLECTION -DRAWING TITLE  CG-XX DINING TABLE 88 -PROJECT NUMBER 14178 -DRAWING NUMBER 1 / 4 | -DATE 2/17/21 -CHECKED BY                                                                   |