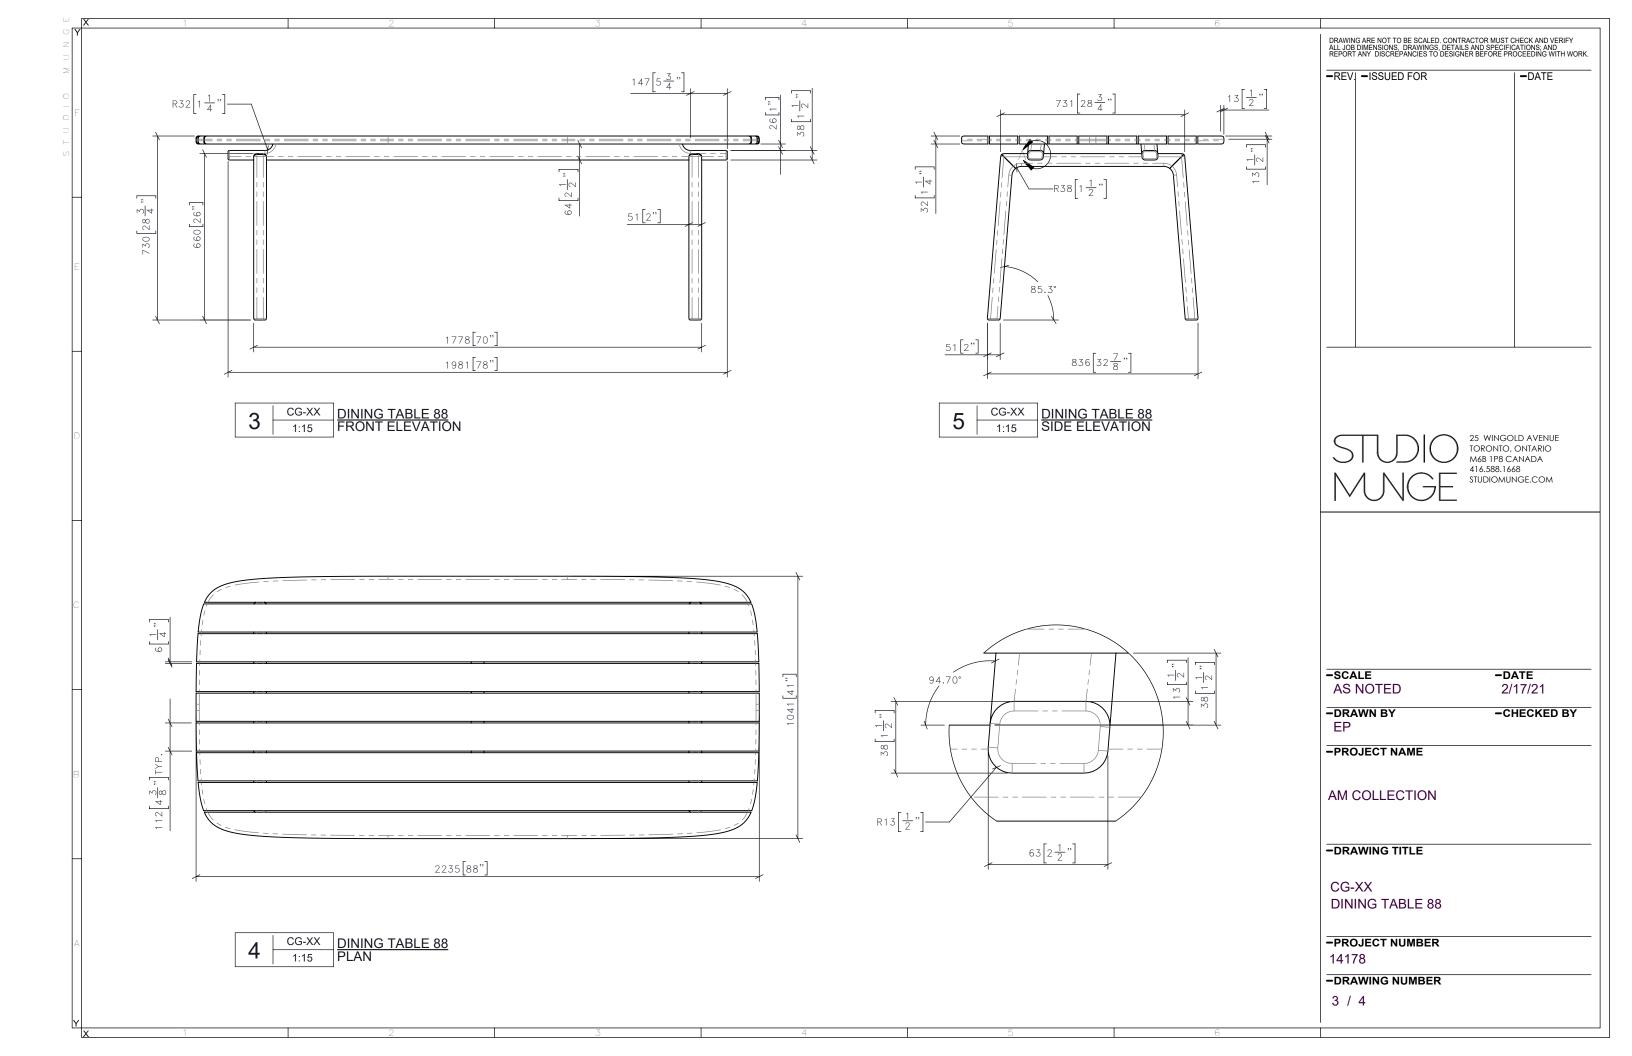

| 5                 |                                                                                                                                                                                                                                                                                                                                                                                                                                                                                                                                                                                                                                                                                                                                                                                                                                                                                                                                                                                                                                                                                                                                                                                                           | 3 | 4                | J J                   |                      |      |                                                                                                                                             |                                                                                             |
|-------------------|-----------------------------------------------------------------------------------------------------------------------------------------------------------------------------------------------------------------------------------------------------------------------------------------------------------------------------------------------------------------------------------------------------------------------------------------------------------------------------------------------------------------------------------------------------------------------------------------------------------------------------------------------------------------------------------------------------------------------------------------------------------------------------------------------------------------------------------------------------------------------------------------------------------------------------------------------------------------------------------------------------------------------------------------------------------------------------------------------------------------------------------------------------------------------------------------------------------|---|------------------|-----------------------|----------------------|------|---------------------------------------------------------------------------------------------------------------------------------------------|---------------------------------------------------------------------------------------------|
| □ Y<br> <br> <br> | CASE GOODS INSTRUCTONS:                                                                                                                                                                                                                                                                                                                                                                                                                                                                                                                                                                                                                                                                                                                                                                                                                                                                                                                                                                                                                                                                                                                                                                                   |   | EQUIPMENT CODE   | EQUIPMENT DESCRIPTION |                      | QTY  | DRAWING ARE NOT TO BE SCALED. CONTR<br>ALL JOB DIMENSIONS, DRAWINGS, DETAIL<br>REPORT ANY DISCREPANCIES TO DESIGN                           | ACTOR MUST CHECK AND VERIFY<br>S AND SPECIFICATIONS; AND<br>ER BEFORE PROCEEDING WITH WORK. |
|                   | - DRAWINGS PROVIDED ARE FOR DESIGN INTENT ONLY - SUBMITTAL OF SHOP DRAWINGS, FINISH SAMPLES, AND/OR PROTOTYPE TO STUDIO MUNGE FOR REVIEW AND WRITTEN APPROVAL IS REQUIRED FOR ALL PIECES SUPPLIED BY INDICATED VENDOR OR OTHERPROVIDE CONTRACT QUALITY LOW PROFILE LEVELERS AS REQUIRED -PROVIDE CONTRACT QUALITY LOW PROFILE GLIDES TO PROTECT FLOOR FROM SCRATCHING -PROVIDE CONTRACT QUALITY UNDER-MOUNTED SOFT CLOSE SLIDES FOR PULL OUT COMPONENTS UNLESS OTHERWISE SPECIFIED -PROVIDE CONTRACT QUALITY SOFT CLOSE HINGED UNLESS OTHERWISE SPECIFIED -REFER TO DRAWINGS FOR DETAILS -BLOCKING TO BE COORDINATED ONSITE TO PREVENT TIPPING -INTEGRATED LIGHTING TO BE COORDINATED WITH ELECTRICAL ENGINEER -HARDWARE TO BE CONTRACT GRADE AND REVIEWED BY SM FOR APPROVAL - WOOD CONSTRUCTION IS TO BE SELECTED, SEASONED, FREE OF KNOTS, FREE OF WORMS - AND VERMIN, AND KILN-DRIED TO A MOISTURE CONTENT NOT TO EXCEED 7%. IF IMPORTED, FUMIGATION MAY BE REQUIRED DEPENDING ON COUNTRY OF ORIGIN AND CERTIFICATE -ALL WELDS ON METAL TO BE GROUND SMOOTH AND CLEAN - PURCHASING AGENT TO SUBMIT ALL NEW SUBSTITUTIONS TO STUDIO MUNGE FOR WRITTEN - APPROVAL PRIOR TO MANUFACTURING AND PURCHASING |   | REQUIRED ITEM(S) | FOR DESIGNER APPROV   | /AL PRIOR TO FABRICA | TION | -REVISSUED FOR                                                                                                                              | 25 WINGOLD AVENUE                                                                           |
| D                 | MATERIAL INSTRUCTONS:                                                                                                                                                                                                                                                                                                                                                                                                                                                                                                                                                                                                                                                                                                                                                                                                                                                                                                                                                                                                                                                                                                                                                                                     |   | SEAMING DIAGRAM  |                       |                      |      | STUIO                                                                                                                                       | 25 WINGOLD AVENUE<br>TORONTO, ONTARIO<br>M6B 1P8 CANADA<br>416.588.1668                     |
|                   | -MATERIALS TO BE OUTDOOR GRADE WHEN REQUIRED A ORDER -REFER TO DRAWINGS FOR GRAIN DIRECTION WHEN AF                                                                                                                                                                                                                                                                                                                                                                                                                                                                                                                                                                                                                                                                                                                                                                                                                                                                                                                                                                                                                                                                                                       |   |                  |                       |                      |      | IVUNGE                                                                                                                                      |                                                                                             |
| С                 |                                                                                                                                                                                                                                                                                                                                                                                                                                                                                                                                                                                                                                                                                                                                                                                                                                                                                                                                                                                                                                                                                                                                                                                                           |   |                  |                       |                      |      | -SCALE AS NOTED -DRAWN BY EP -PROJECT NAME  AM COLLECTION -DRAWING TITLE  CG-XX DINING TABLE 88 -PROJECT NUMBER 14178 -DRAWING NUMBER 1 / 4 | -DATE 2/17/21 -CHECKED BY                                                                   |