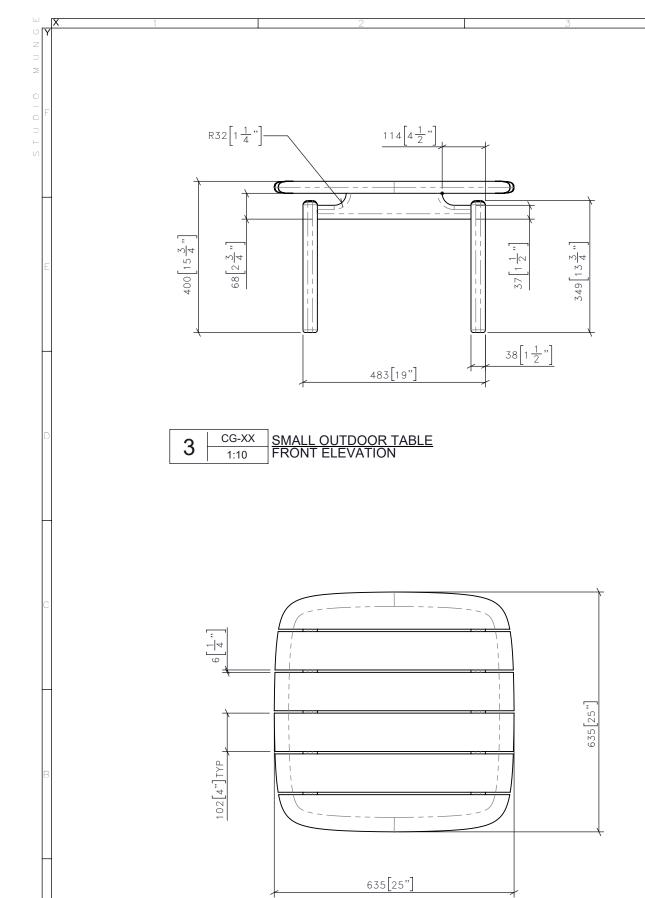

SMALL OUTDOOR TABLE PLAN

1:10

|   | CG-XX | SMALL OUTDOOR TABLE |
|---|-------|---------------------|
| 5 | 1:10  | SIDE ELEVATION      |

DETAIL A SCALE 1 : 2

| DRAWING ARE NOT TO BE COMED CONTRACTOR MUST CHECK AND VERIEV     |
|------------------------------------------------------------------|
| DRAWING ARE NOT TO BE SCALED. CONTRACTOR MUST CHECK AND VERIFY   |
| ALL JOB DIMENSIONS. DRAWINGS, DETAILS AND SPECIFICATIONS: AND    |
|                                                                  |
| REPORT ANY DISCREPANCIES TO DESIGNER BEFORE PROCEEDING WITH WORK |
|                                                                  |