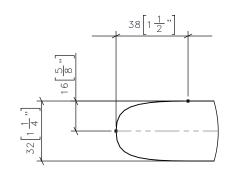

SMALL OUTDOOR TABLE PLAN

1:10

|   | CG-XX | SMALL OUTDOOR TABLE |
|---|-------|---------------------|
| 5 | 1:10  | SIDE ELEVATION      |

DETAIL A SCALE 1 : 2

| DRAWING ARE NOT TO BE COMED CONTRACTOR MUST CHECK AND VERIEV     |
|------------------------------------------------------------------|
| DRAWING ARE NOT TO BE SCALED. CONTRACTOR MUST CHECK AND VERIFY   |
| ALL JOB DIMENSIONS. DRAWINGS, DETAILS AND SPECIFICATIONS: AND    |
|                                                                  |
| REPORT ANY DISCREPANCIES TO DESIGNER BEFORE PROCEEDING WITH WORK |
|                                                                  |