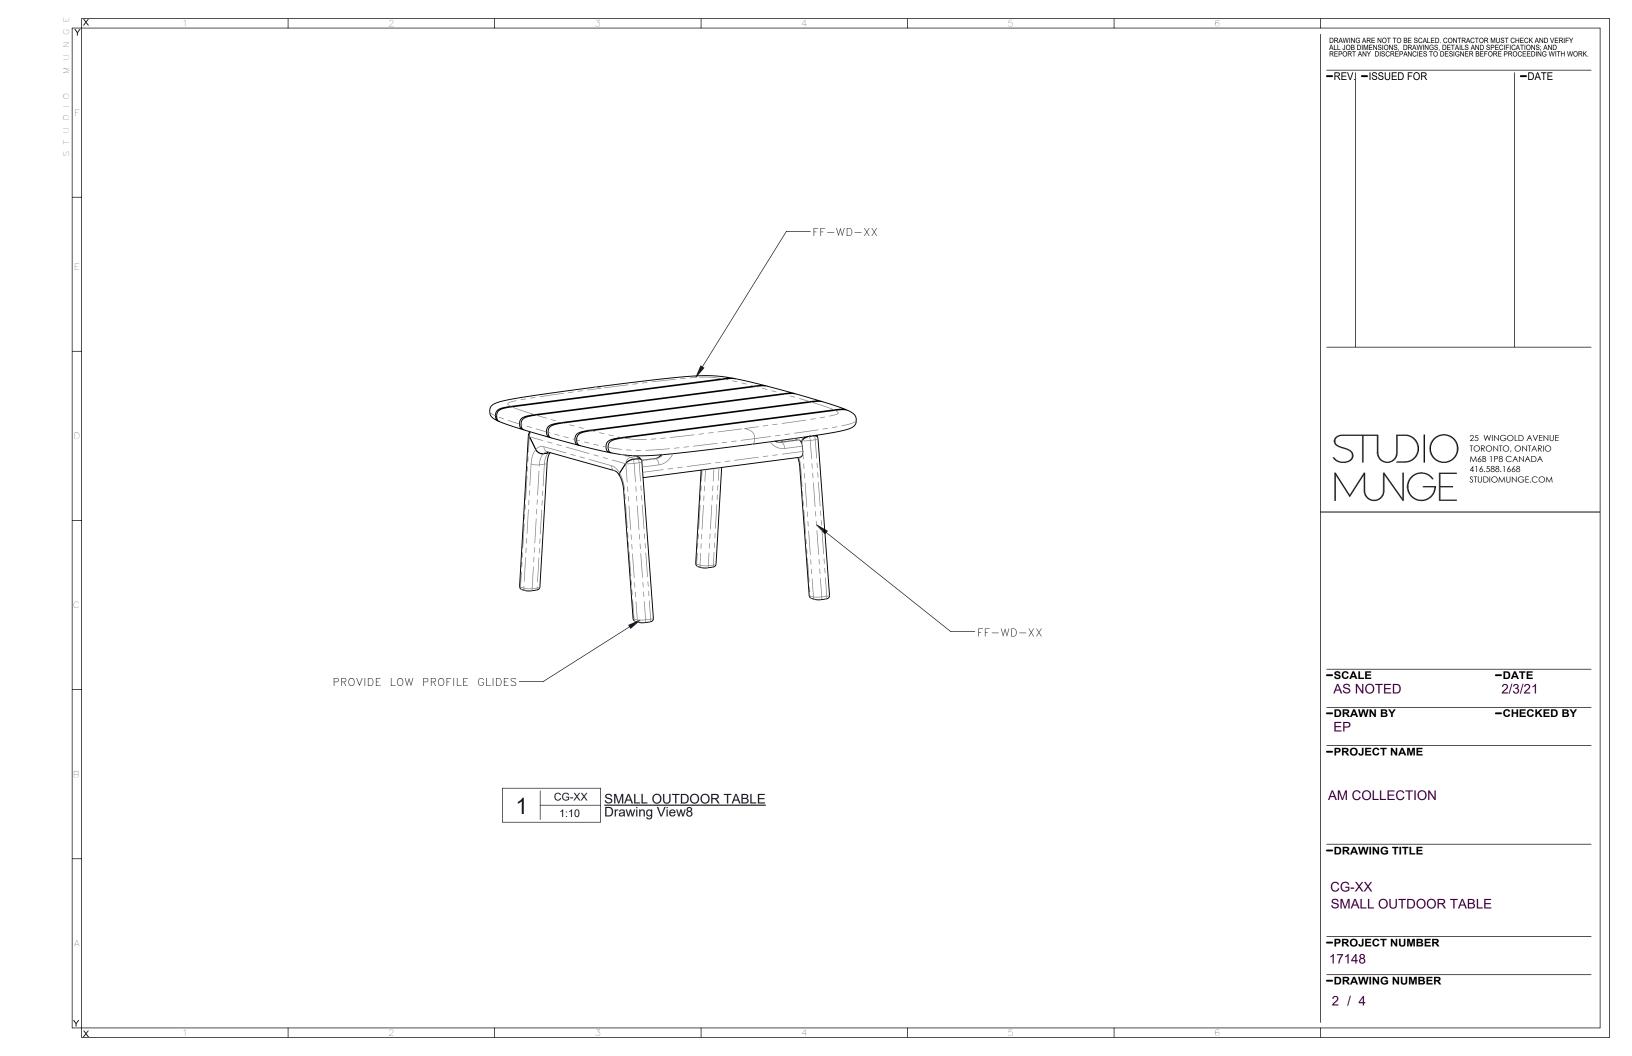

SMALL OUTDOOR TABLE PLAN

1:10

|   | CG-XX | SMALL OUTDOOR TABLE |
|---|-------|---------------------|
| 5 | 1:10  | SIDE ELEVATION      |

DETAIL A SCALE 1 : 2

| DRAWING ARE NOT TO BE COMED CONTRACTOR MUST CHECK AND VERIEV     |
|------------------------------------------------------------------|
| DRAWING ARE NOT TO BE SCALED. CONTRACTOR MUST CHECK AND VERIFY   |
| ALL JOB DIMENSIONS. DRAWINGS, DETAILS AND SPECIFICATIONS: AND    |
|                                                                  |
| REPORT ANY DISCREPANCIES TO DESIGNER BEFORE PROCEEDING WITH WORK |
|                                                                  |