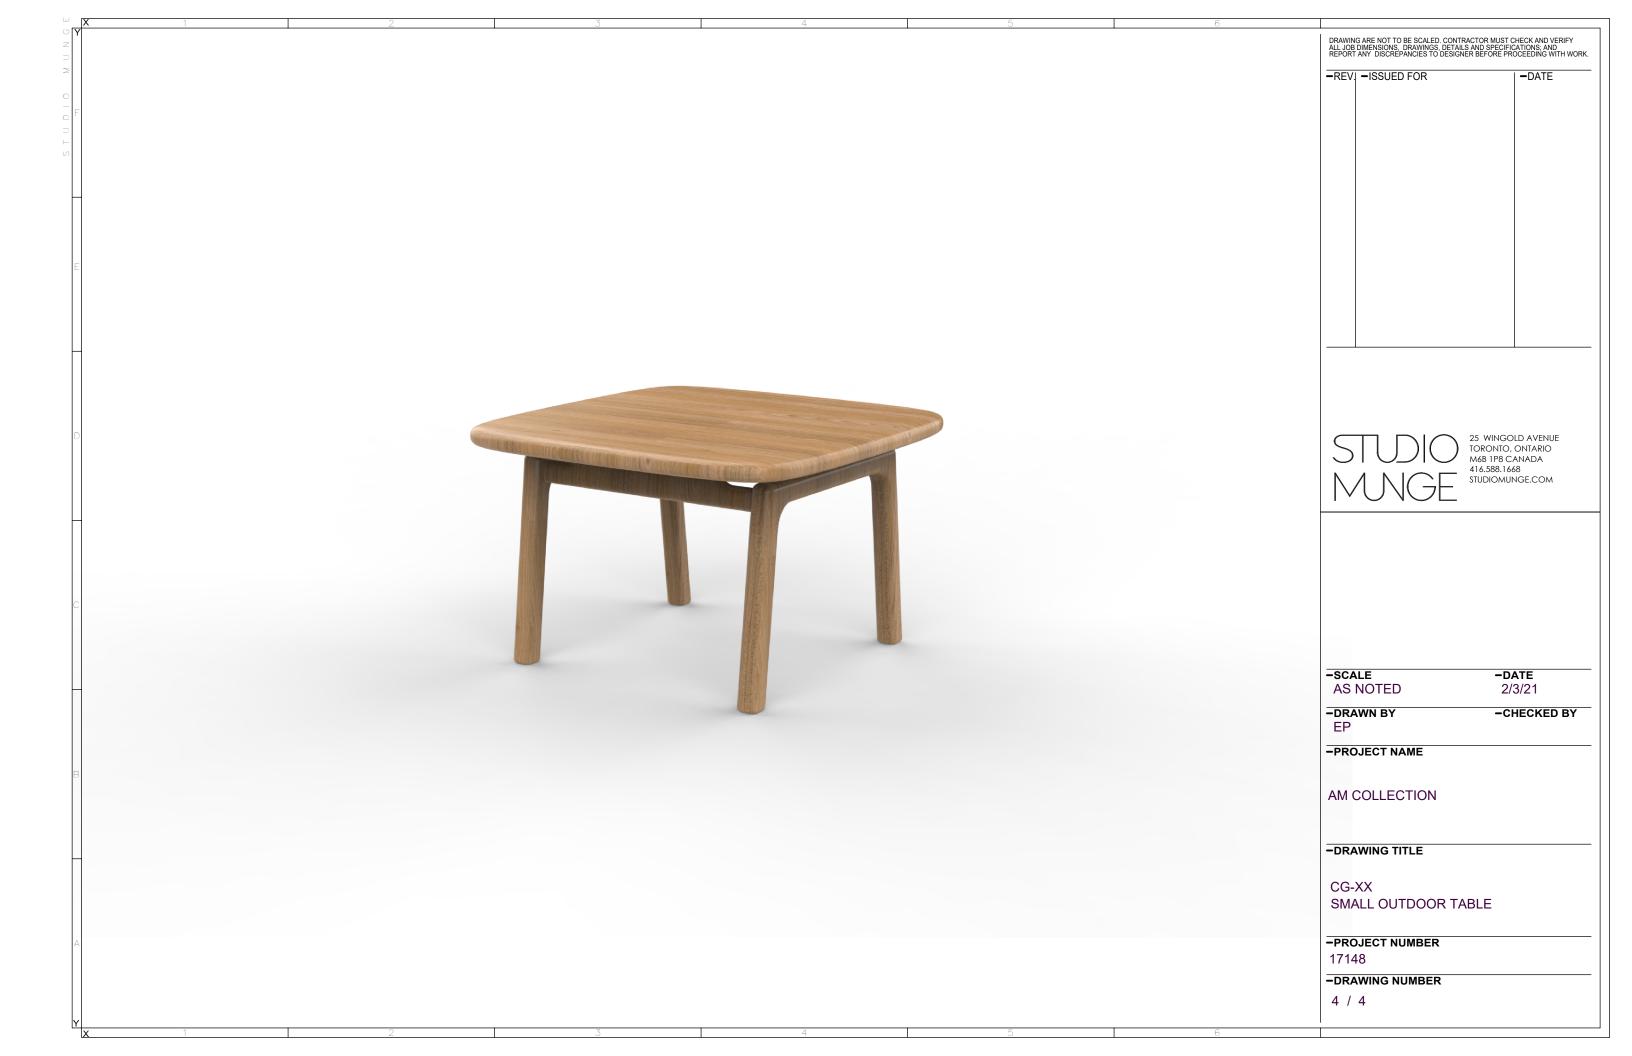

SMALL OUTDOOR TABLE PLAN

1:10

|   | CG-XX | SMALL OUTDOOR TABLE |
|---|-------|---------------------|
| 5 | 1:10  | SIDE ELEVATION      |

DETAIL A SCALE 1 : 2

| DRAWING ARE NOT TO BE COMED CONTRACTOR MUST CHECK AND VERIEV     |
|------------------------------------------------------------------|
| DRAWING ARE NOT TO BE SCALED. CONTRACTOR MUST CHECK AND VERIFY   |
| ALL JOB DIMENSIONS. DRAWINGS, DETAILS AND SPECIFICATIONS: AND    |
|                                                                  |
| REPORT ANY DISCREPANCIES TO DESIGNER BEFORE PROCEEDING WITH WORK |
|                                                                  |

| -SCALE    | -DATE      |  |  |
|-----------|------------|--|--|
| AS NOTED  | 2/3/21     |  |  |
| -DDAWN DV | CHECKED BY |  |  |

**-DRAWN BY** EP -CHECKED BY

-PROJECT NAME

AM COLLECTION

-DRAWING TITLE

CG-XX SMALL OUTDOOR TABLE

-PROJECT NUMBER 17148

-DRAWING NUMBER

3 / 4