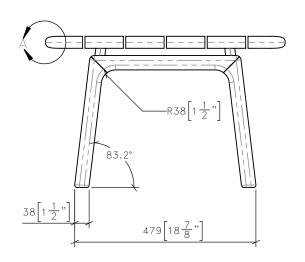

SMALL OUTDOOR TABLE PLAN

1:10

|   | CG-XX | SMALL OUTDOOR TABLE |
|---|-------|---------------------|
| 5 | 1:10  | SIDE ELEVATION      |

DETAIL A SCALE 1 : 2

| DRAWING ARE NOT TO BE COMED CONTRACTOR MUST CHECK AND VERIEV     |
|------------------------------------------------------------------|
| DRAWING ARE NOT TO BE SCALED. CONTRACTOR MUST CHECK AND VERIFY   |
| ALL JOB DIMENSIONS. DRAWINGS, DETAILS AND SPECIFICATIONS: AND    |
|                                                                  |
| REPORT ANY DISCREPANCIES TO DESIGNER BEFORE PROCEEDING WITH WORK |
|                                                                  |