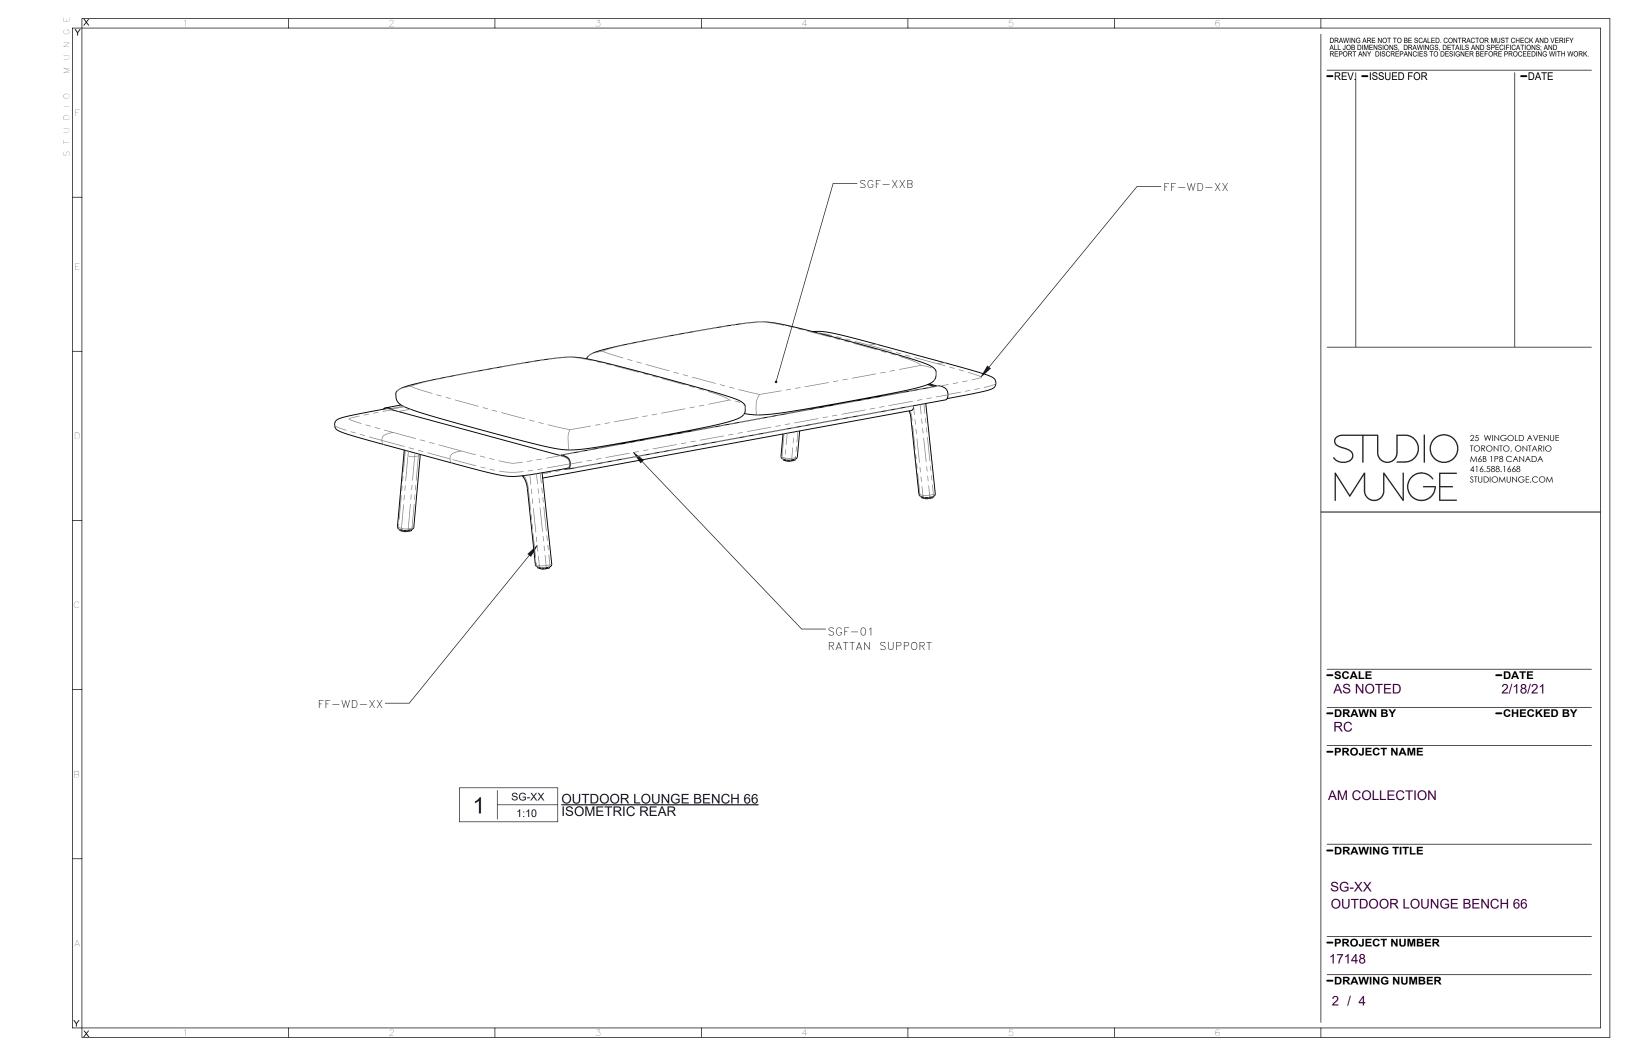

|          | X 1 2 3 1 3 1 1 2 1 3 1 1 3 1 1 1 1 1 1 1                                                                                                                                                                                                                                                                                                                                                                                                                                                                                                                                                                                                                                                                                                                                                                                                    | 4               | 5 6                                            |                                                                                                                                                                                                |
|----------|----------------------------------------------------------------------------------------------------------------------------------------------------------------------------------------------------------------------------------------------------------------------------------------------------------------------------------------------------------------------------------------------------------------------------------------------------------------------------------------------------------------------------------------------------------------------------------------------------------------------------------------------------------------------------------------------------------------------------------------------------------------------------------------------------------------------------------------------|-----------------|------------------------------------------------|------------------------------------------------------------------------------------------------------------------------------------------------------------------------------------------------|
| Z<br>D   | SEATING INSTRUCTONS:                                                                                                                                                                                                                                                                                                                                                                                                                                                                                                                                                                                                                                                                                                                                                                                                                         | ACCESSORY CODE  | DESCRIPTION                                    | DRAWING ARE NOT TO BE SCALED. CONTRACTOR MUST CHECK AND VERIFY ALL JOB DIMENSIONS, DRAWINGS, DETAILS AND SPECIFICATIONS; AND REPORT ANY DISCREPANCIES TO DESIGNER BEFORE PROCEEDING WITH WORK. |
| W Oldnis | - ALL SEAMS TO BE BLIND UNLESS OTHERWISE SPECIFIED - SUBMITTAL OF SHOP DRAWINGS, FINISH SAMPLES, AND/OR PROTOTYPE TO STUDIO MUNGE FOR REVIEW AND WRITTEN APPROVAL IS REQUIRED FOR ALL PIECES SUPPLIED BY INDICATED VENDOR OR OTHER TO BE TIGHT UPHOLSTERED UNLESS OTHERWISE SPECIFIED - DRAWINGS PROVIDED ARE FOR DESIGN INTENT ONLY - PROVIDE CONTRACT QUALITY LOW PROFILE LEVELERS AS REQUIRED - PROVIDE CONTRACT QUALITY LOW PROFILE GLIDES TO PROTECT FLOOR FROM SCRATCHING - REFER TO DRAWINGS FOR DETAILS - HARDWARE TO BE HIDDEN UNLESS OTHERWISE SPECIFIED - HARDWARE TO BE REVIEWED AND APPROVED BY SM - MANUFACTURER TO ENSURE NO ISSUE WITH SITE ACCESS AND CLEARANCE FOR DELIVERY AND INSTALLATION - PURCHASING AGENT TO SUBMIT ALL NEW SUBSTITUTIONS TO STUDIO MUNGE FOR WRITTEN APPROVAL PRIOR TO MANUFACTURING AND PURCHASING |                 | REFER TO CUTSHEET  REFER TO CUTSHEET           | -REVISSUED FOR -DATE                                                                                                                                                                           |
|          |                                                                                                                                                                                                                                                                                                                                                                                                                                                                                                                                                                                                                                                                                                                                                                                                                                              |                 |                                                |                                                                                                                                                                                                |
|          |                                                                                                                                                                                                                                                                                                                                                                                                                                                                                                                                                                                                                                                                                                                                                                                                                                              | REQUIRED ITEM   | (S) FOR DESIGNER APPROVAL PRIOR TO FABRICATION | 25 WINGOLD AVENUE TORONTO, ONTARIO M6B 1P8 CANADA                                                                                                                                              |
|          | MATERIAL INSTRUCTONS:                                                                                                                                                                                                                                                                                                                                                                                                                                                                                                                                                                                                                                                                                                                                                                                                                        | SEAMING DIAGRAM | SHOP DRAWINGS PROTOTYPE FINISH SAMPLE          | 416.588.1668<br>STUDIOMUNGE.COM                                                                                                                                                                |
| В        | MATERIAL CODE DESCRIPTION COLOR/FINISH  COLOR/FINISH                                                                                                                                                                                                                                                                                                                                                                                                                                                                                                                                                                                                                                                                                                                                                                                         |                 |                                                | -SCALE -DATE AS NOTED 2/18/21 -DRAWN BY -CHECKED BY RC -PROJECT NAME  AM COLLECTION -DRAWING TITLE  SG-XX OUTDOOR LOUNGE BENCH 66                                                              |
| A        |                                                                                                                                                                                                                                                                                                                                                                                                                                                                                                                                                                                                                                                                                                                                                                                                                                              |                 |                                                | -PROJECT NUMBER 17148 -DRAWING NUMBER 1 / 4                                                                                                                                                    |