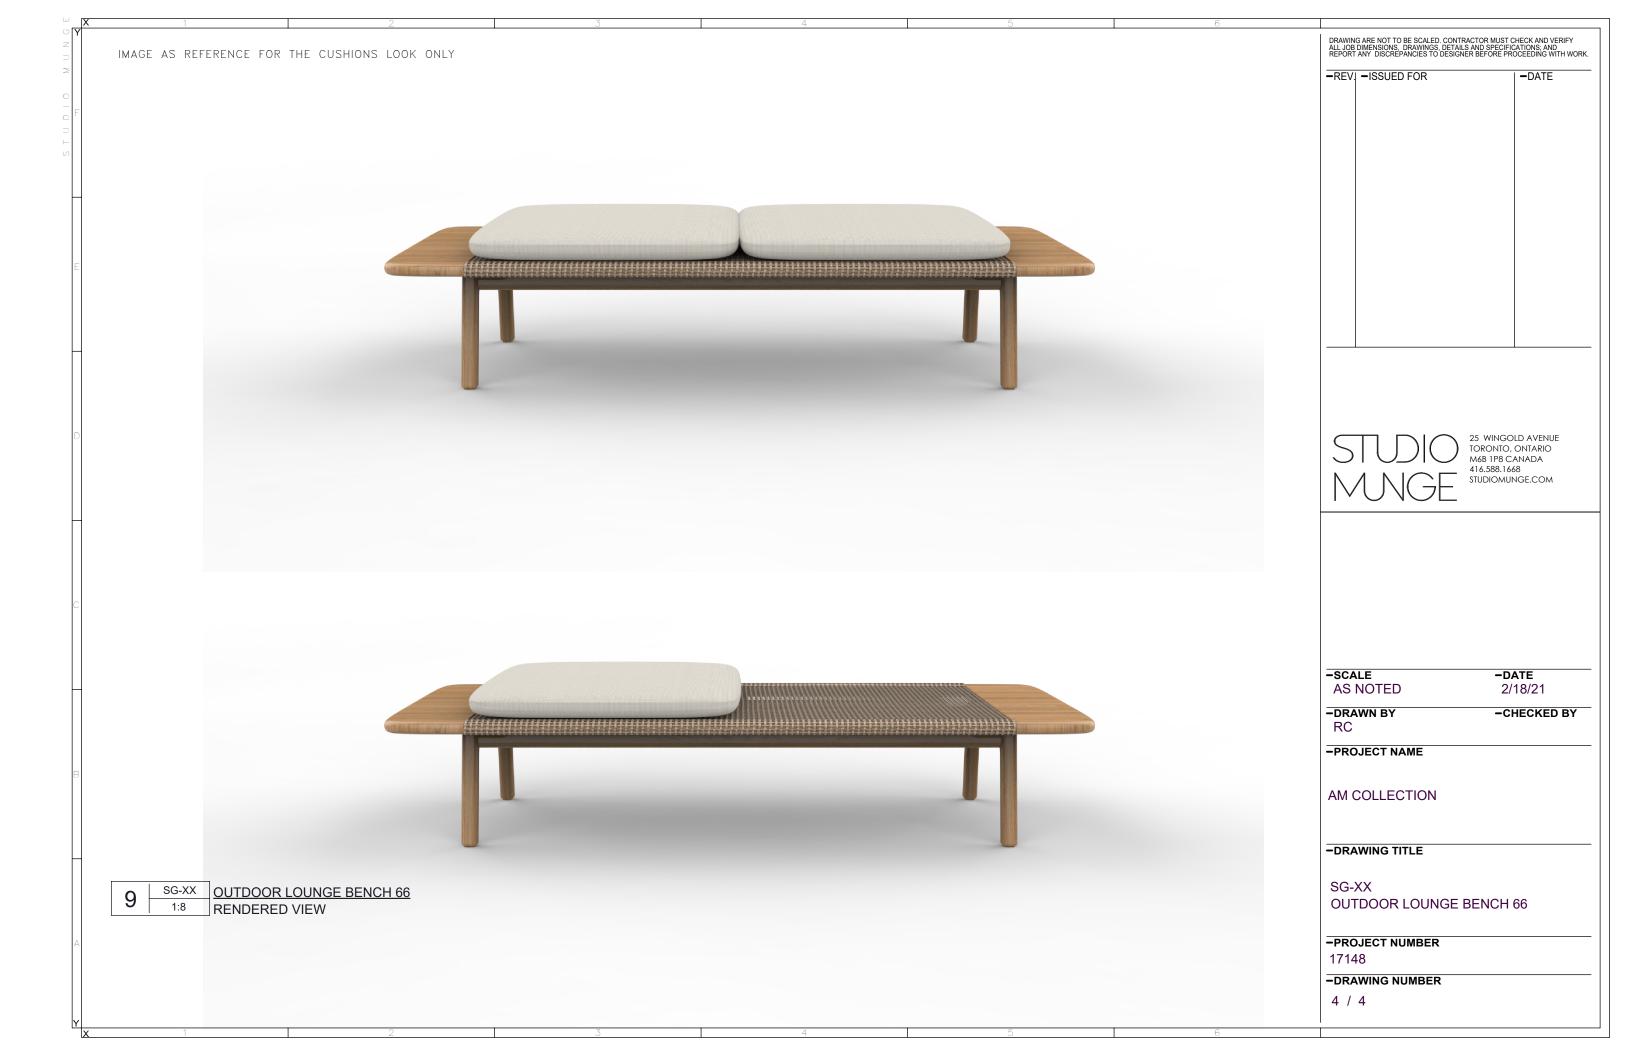

|          | X 1 2 3 1 3 1 1 2 1 3 1 1 3 1 1 1 1 1 1 1                                                                                                                                                                                                                                                                                                                                                                                                                                                                                                                                                                                                                                                                                                                                                                                                    | 4               | 5 6                                            |                                                                                                                                                                                                |
|----------|----------------------------------------------------------------------------------------------------------------------------------------------------------------------------------------------------------------------------------------------------------------------------------------------------------------------------------------------------------------------------------------------------------------------------------------------------------------------------------------------------------------------------------------------------------------------------------------------------------------------------------------------------------------------------------------------------------------------------------------------------------------------------------------------------------------------------------------------|-----------------|------------------------------------------------|------------------------------------------------------------------------------------------------------------------------------------------------------------------------------------------------|
| Z<br>D   | SEATING INSTRUCTONS:                                                                                                                                                                                                                                                                                                                                                                                                                                                                                                                                                                                                                                                                                                                                                                                                                         | ACCESSORY CODE  | DESCRIPTION                                    | DRAWING ARE NOT TO BE SCALED. CONTRACTOR MUST CHECK AND VERIFY ALL JOB DIMENSIONS, DRAWINGS, DETAILS AND SPECIFICATIONS; AND REPORT ANY DISCREPANCIES TO DESIGNER BEFORE PROCEEDING WITH WORK. |
| W Oldnis | - ALL SEAMS TO BE BLIND UNLESS OTHERWISE SPECIFIED - SUBMITTAL OF SHOP DRAWINGS, FINISH SAMPLES, AND/OR PROTOTYPE TO STUDIO MUNGE FOR REVIEW AND WRITTEN APPROVAL IS REQUIRED FOR ALL PIECES SUPPLIED BY INDICATED VENDOR OR OTHER TO BE TIGHT UPHOLSTERED UNLESS OTHERWISE SPECIFIED - DRAWINGS PROVIDED ARE FOR DESIGN INTENT ONLY - PROVIDE CONTRACT QUALITY LOW PROFILE LEVELERS AS REQUIRED - PROVIDE CONTRACT QUALITY LOW PROFILE GLIDES TO PROTECT FLOOR FROM SCRATCHING - REFER TO DRAWINGS FOR DETAILS - HARDWARE TO BE HIDDEN UNLESS OTHERWISE SPECIFIED - HARDWARE TO BE REVIEWED AND APPROVED BY SM - MANUFACTURER TO ENSURE NO ISSUE WITH SITE ACCESS AND CLEARANCE FOR DELIVERY AND INSTALLATION - PURCHASING AGENT TO SUBMIT ALL NEW SUBSTITUTIONS TO STUDIO MUNGE FOR WRITTEN APPROVAL PRIOR TO MANUFACTURING AND PURCHASING |                 | REFER TO CUTSHEET  REFER TO CUTSHEET           | -REVISSUED FOR -DATE                                                                                                                                                                           |
|          |                                                                                                                                                                                                                                                                                                                                                                                                                                                                                                                                                                                                                                                                                                                                                                                                                                              |                 |                                                |                                                                                                                                                                                                |
|          |                                                                                                                                                                                                                                                                                                                                                                                                                                                                                                                                                                                                                                                                                                                                                                                                                                              | REQUIRED ITEM   | (S) FOR DESIGNER APPROVAL PRIOR TO FABRICATION | 25 WINGOLD AVENUE TORONTO, ONTARIO M6B 1P8 CANADA                                                                                                                                              |
|          | MATERIAL INSTRUCTONS:                                                                                                                                                                                                                                                                                                                                                                                                                                                                                                                                                                                                                                                                                                                                                                                                                        | SEAMING DIAGRAM | SHOP DRAWINGS PROTOTYPE FINISH SAMPLE          | 416.588.1668<br>STUDIOMUNGE.COM                                                                                                                                                                |
| В        | MATERIAL CODE DESCRIPTION COLOR/FINISH  COLOR/FINISH                                                                                                                                                                                                                                                                                                                                                                                                                                                                                                                                                                                                                                                                                                                                                                                         |                 |                                                | -SCALE -DATE AS NOTED 2/18/21 -DRAWN BY -CHECKED BY RC -PROJECT NAME  AM COLLECTION -DRAWING TITLE  SG-XX OUTDOOR LOUNGE BENCH 66                                                              |
| A        |                                                                                                                                                                                                                                                                                                                                                                                                                                                                                                                                                                                                                                                                                                                                                                                                                                              |                 |                                                | -PROJECT NUMBER 17148 -DRAWING NUMBER 1 / 4                                                                                                                                                    |