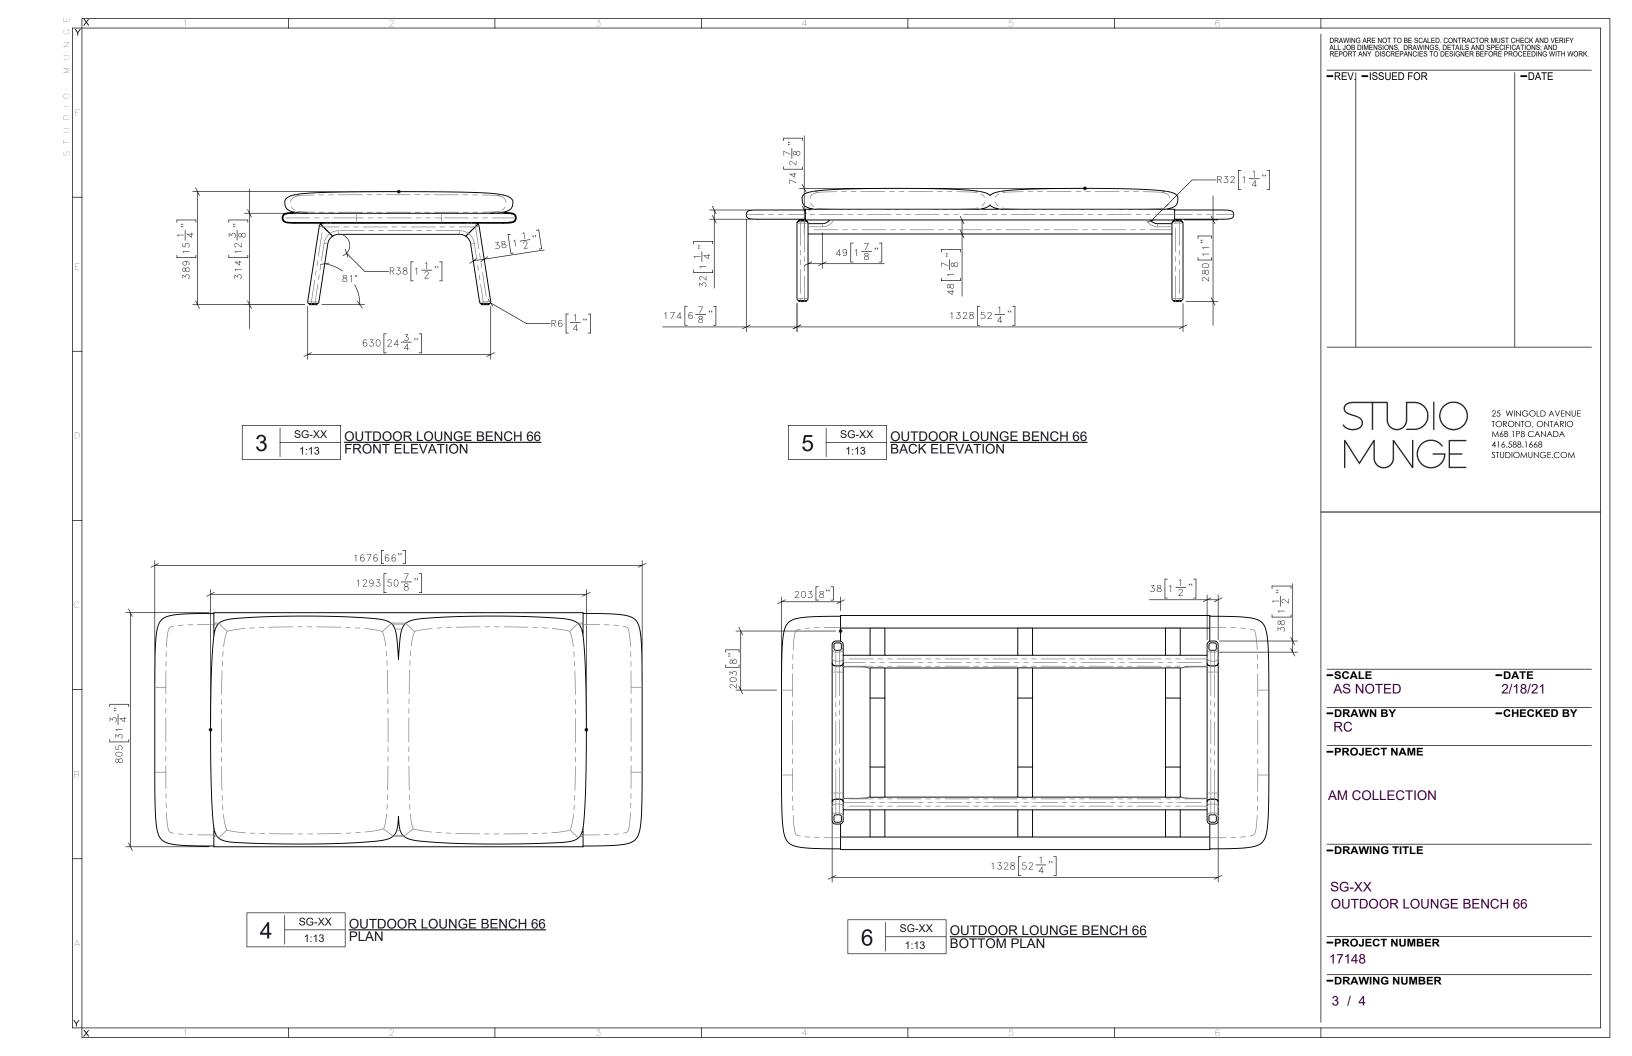

|          | X 1 2 3 1 3 1 1 2 1 3 1 1 3 1 1 1 1 1 1 1                                                                                                                                                                                                                                                                                                                                                                                                                                                                                                                                                                                                                                                                                                                                                                                                    | 4               | 5 6                                            |                                                                                                                                                                                                |
|----------|----------------------------------------------------------------------------------------------------------------------------------------------------------------------------------------------------------------------------------------------------------------------------------------------------------------------------------------------------------------------------------------------------------------------------------------------------------------------------------------------------------------------------------------------------------------------------------------------------------------------------------------------------------------------------------------------------------------------------------------------------------------------------------------------------------------------------------------------|-----------------|------------------------------------------------|------------------------------------------------------------------------------------------------------------------------------------------------------------------------------------------------|
| Z<br>D   | SEATING INSTRUCTONS:                                                                                                                                                                                                                                                                                                                                                                                                                                                                                                                                                                                                                                                                                                                                                                                                                         | ACCESSORY CODE  | DESCRIPTION                                    | DRAWING ARE NOT TO BE SCALED. CONTRACTOR MUST CHECK AND VERIFY ALL JOB DIMENSIONS, DRAWINGS, DETAILS AND SPECIFICATIONS; AND REPORT ANY DISCREPANCIES TO DESIGNER BEFORE PROCEEDING WITH WORK. |
| W Oldnis | - ALL SEAMS TO BE BLIND UNLESS OTHERWISE SPECIFIED - SUBMITTAL OF SHOP DRAWINGS, FINISH SAMPLES, AND/OR PROTOTYPE TO STUDIO MUNGE FOR REVIEW AND WRITTEN APPROVAL IS REQUIRED FOR ALL PIECES SUPPLIED BY INDICATED VENDOR OR OTHER TO BE TIGHT UPHOLSTERED UNLESS OTHERWISE SPECIFIED - DRAWINGS PROVIDED ARE FOR DESIGN INTENT ONLY - PROVIDE CONTRACT QUALITY LOW PROFILE LEVELERS AS REQUIRED - PROVIDE CONTRACT QUALITY LOW PROFILE GLIDES TO PROTECT FLOOR FROM SCRATCHING - REFER TO DRAWINGS FOR DETAILS - HARDWARE TO BE HIDDEN UNLESS OTHERWISE SPECIFIED - HARDWARE TO BE REVIEWED AND APPROVED BY SM - MANUFACTURER TO ENSURE NO ISSUE WITH SITE ACCESS AND CLEARANCE FOR DELIVERY AND INSTALLATION - PURCHASING AGENT TO SUBMIT ALL NEW SUBSTITUTIONS TO STUDIO MUNGE FOR WRITTEN APPROVAL PRIOR TO MANUFACTURING AND PURCHASING |                 | REFER TO CUTSHEET  REFER TO CUTSHEET           | -REVISSUED FOR -DATE                                                                                                                                                                           |
|          |                                                                                                                                                                                                                                                                                                                                                                                                                                                                                                                                                                                                                                                                                                                                                                                                                                              |                 |                                                |                                                                                                                                                                                                |
|          |                                                                                                                                                                                                                                                                                                                                                                                                                                                                                                                                                                                                                                                                                                                                                                                                                                              | REQUIRED ITEM   | (S) FOR DESIGNER APPROVAL PRIOR TO FABRICATION | 25 WINGOLD AVENUE TORONTO, ONTARIO M6B 1P8 CANADA                                                                                                                                              |
|          | MATERIAL INSTRUCTONS:                                                                                                                                                                                                                                                                                                                                                                                                                                                                                                                                                                                                                                                                                                                                                                                                                        | SEAMING DIAGRAM | SHOP DRAWINGS PROTOTYPE FINISH SAMPLE          | 416.588.1668<br>STUDIOMUNGE.COM                                                                                                                                                                |
| В        | MATERIAL CODE DESCRIPTION COLOR/FINISH  COLOR/FINISH                                                                                                                                                                                                                                                                                                                                                                                                                                                                                                                                                                                                                                                                                                                                                                                         |                 |                                                | -SCALE -DATE AS NOTED 2/18/21 -DRAWN BY -CHECKED BY RC -PROJECT NAME  AM COLLECTION -DRAWING TITLE  SG-XX OUTDOOR LOUNGE BENCH 66                                                              |
| A        |                                                                                                                                                                                                                                                                                                                                                                                                                                                                                                                                                                                                                                                                                                                                                                                                                                              |                 |                                                | -PROJECT NUMBER 17148 -DRAWING NUMBER 1 / 4                                                                                                                                                    |