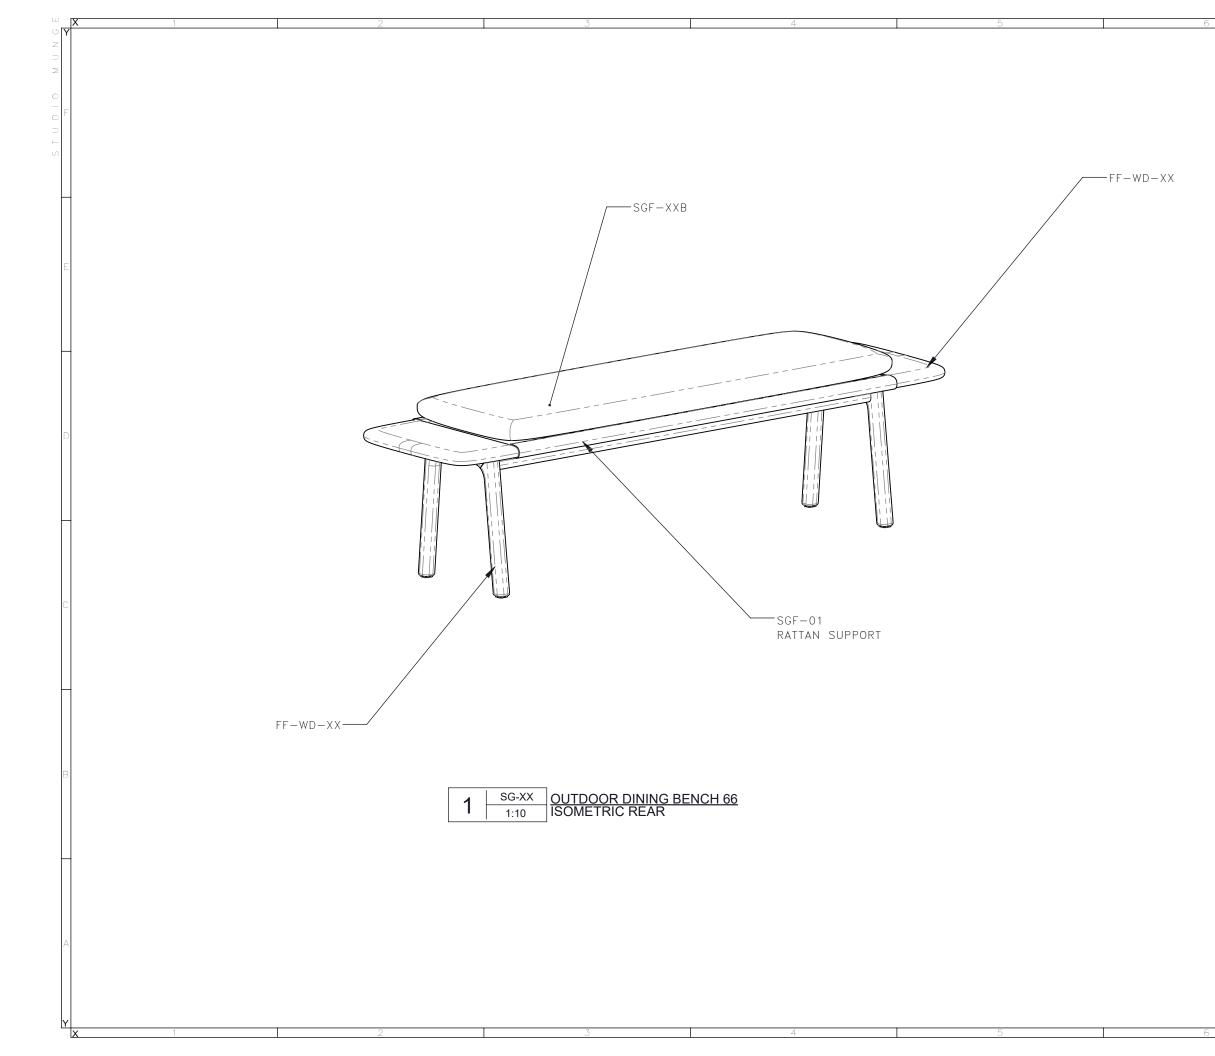

|                                                             | -SCALE       -DATE         AS NOTED       2/18/21         -DRAWN BY       -CHECKED BY         RC       -PROJECT NAME         AM COLLECTION       -DRAWING TITLE         SG-XX       OUTDOOR DINING BENCH 66         -PROJECT NUMBER       17148 |



|                                     |                                             | 05 WINCO                 | LD AVENUE            |
|-------------------------------------|---------------------------------------------|--------------------------|----------------------|
| S                                   |                                             | ) TORONTO,<br>M6B 1P8 C/ | ONTARIO              |
|                                     |                                             |                          |                      |
| N                                   |                                             | 416.588.166<br>STUDIOMUN |                      |
|                                     | ANGE                                        |                          |