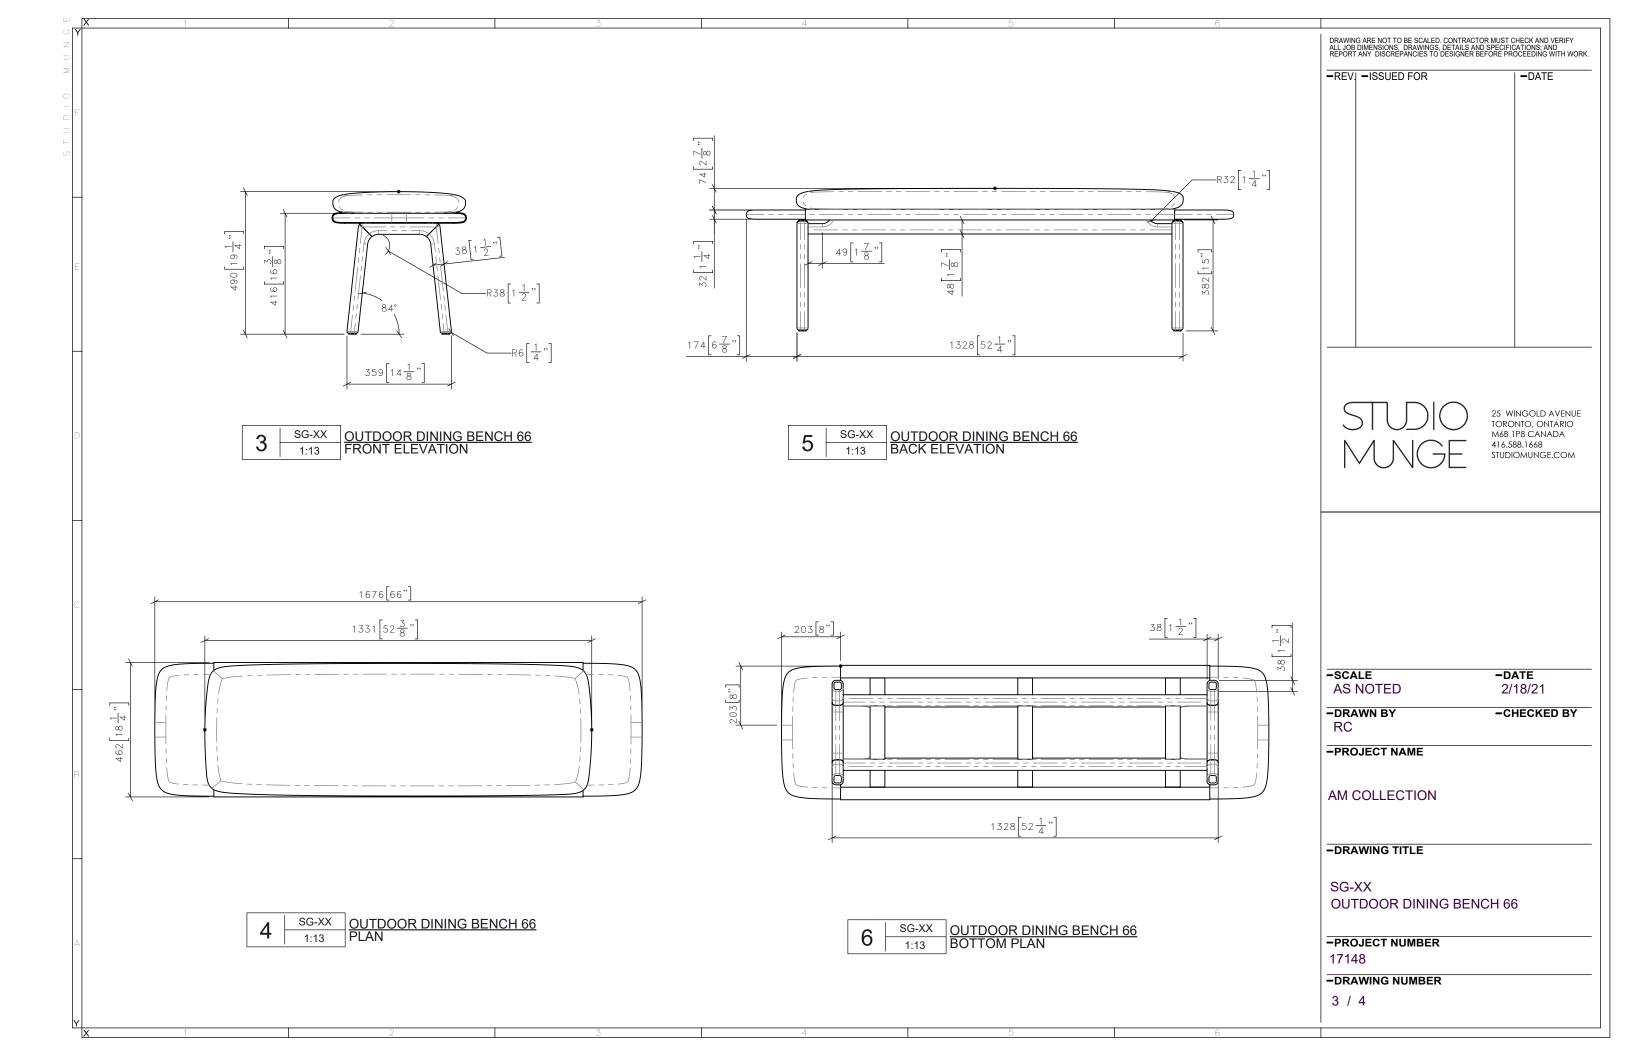

| NOTED                                       |                          | а <b>те</b><br>18/21 |
| AS<br>-DR<br>RC<br>-PR              | NOTED<br>AWN BY                             |                          | а <b>те</b><br>18/21 |
| AS<br>-DR<br>RC<br>-PR              | NOTED<br>AWN BY<br>CJECT NAME               |                          | а <b>те</b><br>18/21 |
| AS<br>-DR<br>RC<br>-PR<br>AM        | NOTED<br>AWN BY<br>OJECT NAME<br>COLLECTION |                          | а <b>те</b><br>18/21 |
| AS<br>-DR<br>RC<br>-PR<br>AM        | NOTED<br>AWN BY<br>CJECT NAME               |                          | а <b>те</b><br>18/21 |
| AS<br>-DR<br>RC<br>-PR<br>AM<br>-DR | NOTED<br>AWN BY<br>OJECT NAME<br>COLLECTION |                          | а <b>те</b><br>18/21 |





|                                                                                                                              | CONTRACTOR MUST CHECK AND VERIF<br>DETAILS AND SPECIFICATIONS; AND<br>DESIGNER BEFORE PROCEEDING WITH V |
|------------------------------------------------------------------------------------------------------------------------------|---------------------------------------------------------------------------------------------------------|
| -REVISSUED FOR                                                                                                               | DATE                                                                                                    |
|