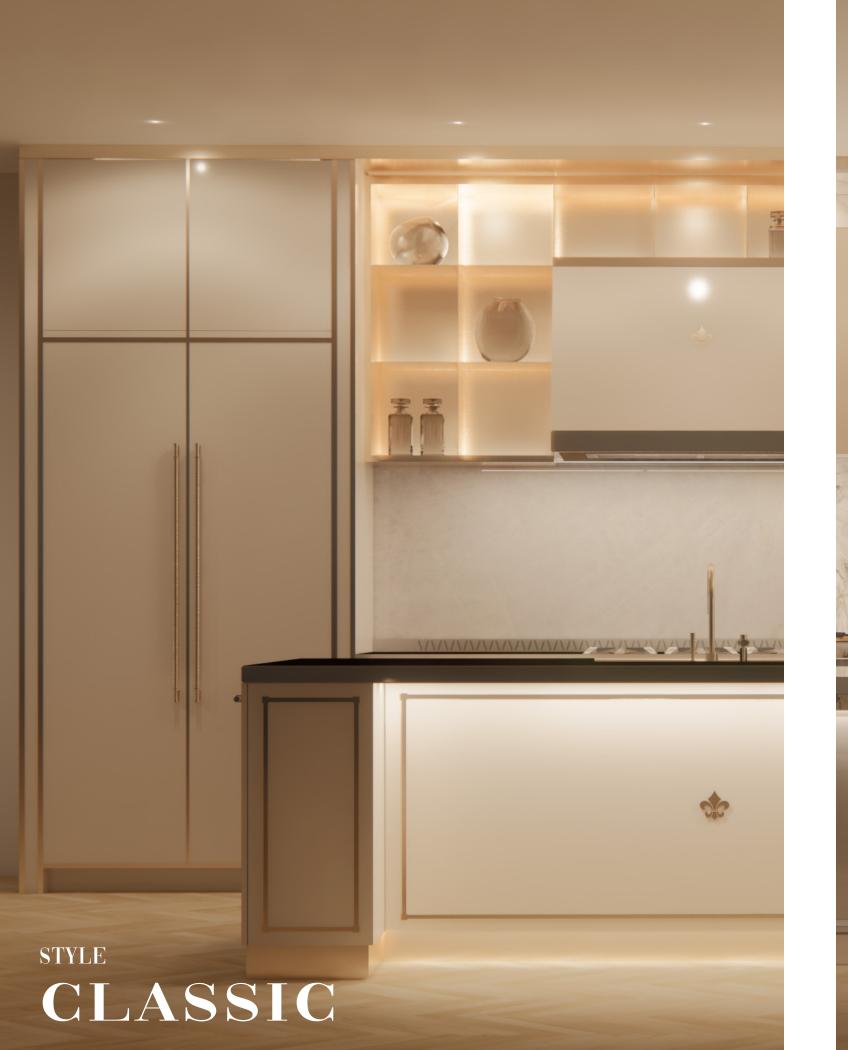

### KITCHEN PALETTE | CONTEMPORARY LIGHT

WOOD CABINET BRUSHED METAL NATURAL STONE

WOOD FLOOR

LACQUER CABINET

BRUSHED METAL

NATURAL STONE

WOOD FLOOR

LACQUER CABINET