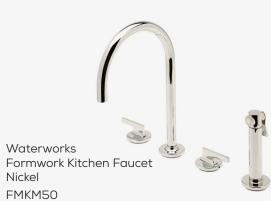

BRUSHED METAL

NATURAL STONE

WOOD FLOOR

RESIDENTIAL
BATHROOM
DESIGN

TYPICAL BATH PLAN

TYPICAL POWDER ROOM PLAN

Waterworks Henry Shower Head Nickel | Wall Mounted HNSH10

Waterworks Henry Series Nickel HNTH30

Waterworks Henry Series Nickel HNHS10

Waterworks Henry Series Faucet Nickel HNLS30

HNXT70