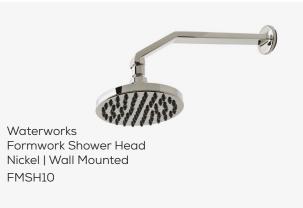

BRUSHED METAL

NATURAL STONE

WOOD FLOOR

RESIDENTIAL
BATHROOM
DESIGN

TYPICAL BATH PLAN

TYPICAL POWDER ROOM PLAN

Waterworks Henry Shower Head Nickel | Wall Mounted HNSH10

Waterworks Henry Series Nickel HNTH30