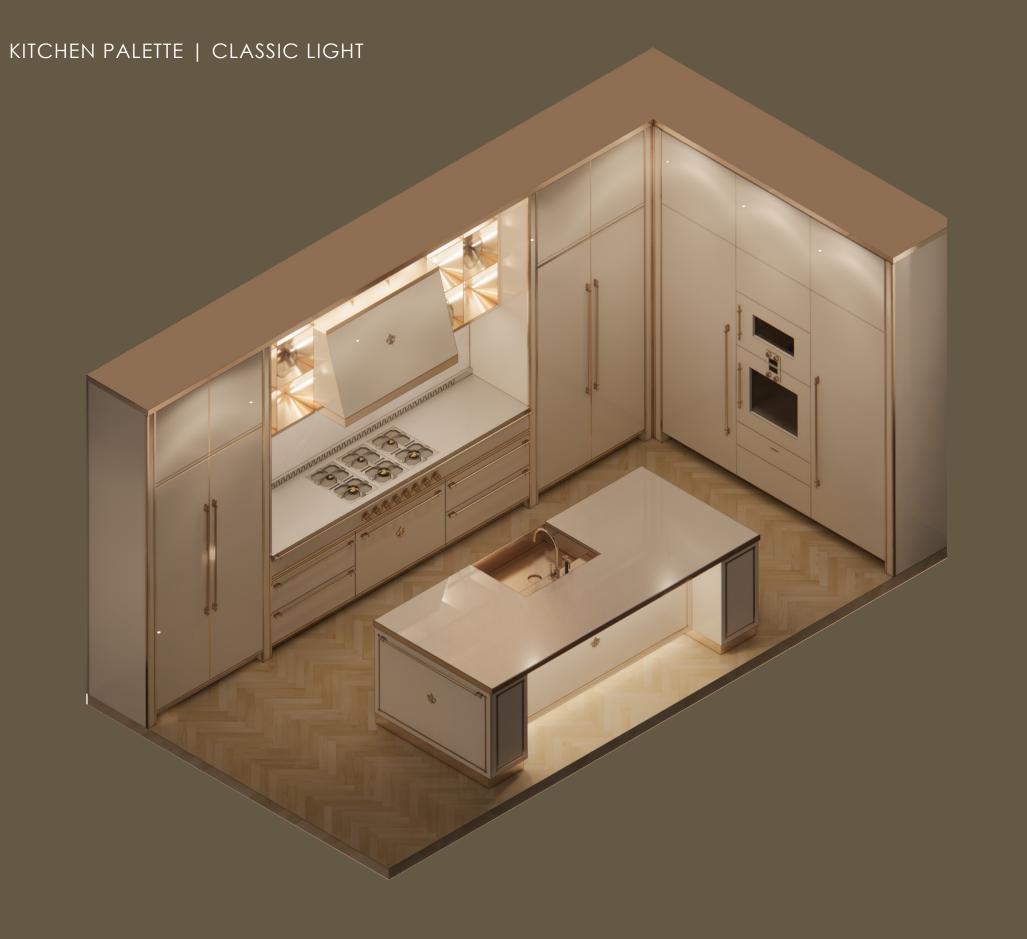

### KITCHEN PALETTE | CONTEMPORARY LIGHT

WOOD CABINET BRUSHED METAL NATURAL STONE

WOOD FLOOR

LACQUER CABINET

BRUSHED METAL

NATURAL STONE

WOOD FLOOR

LACQUER CABINET