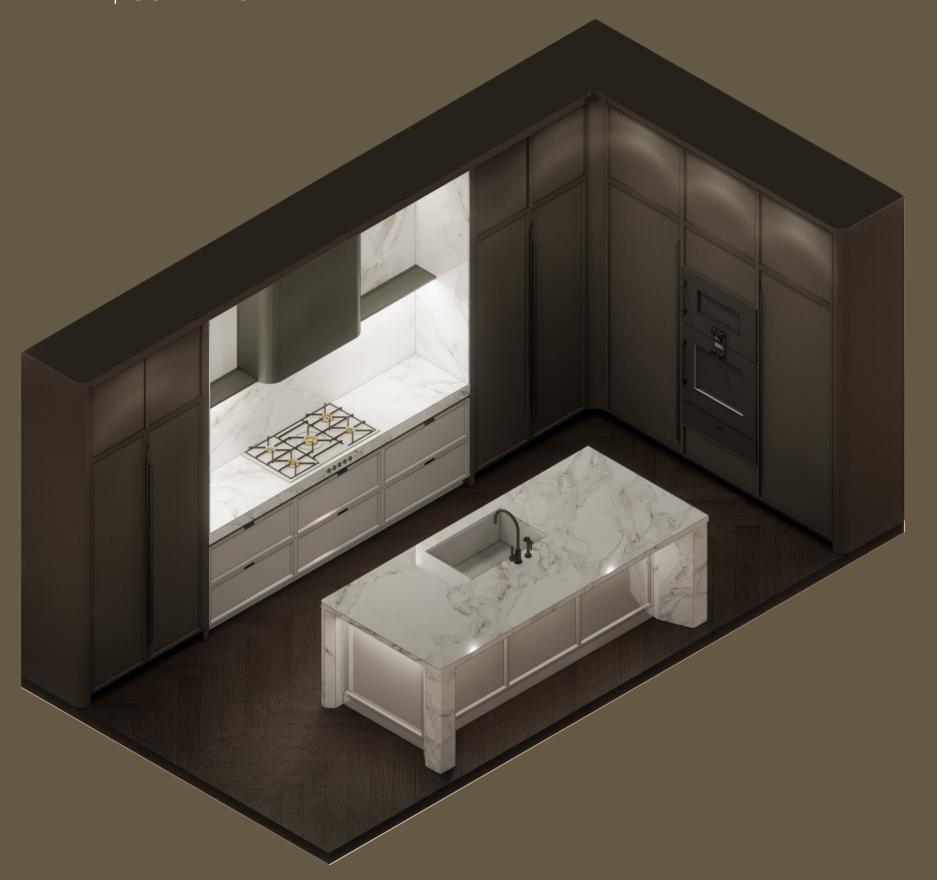

### KITCHEN PALETTE | CONTEMPORARY LIGHT

WOOD CABINET BRUSHED METAL NATURAL STONE

WOOD FLOOR

LACQUER CABINET

BRUSHED METAL

NATURAL STONE

WOOD FLOOR

LACQUER CABINET