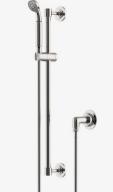

BRUSHED METAL

NATURAL STONE

WOOD FLOOR

RESIDENTIAL
BATHROOM
DESIGN

TYPICAL BATH PLAN

TYPICAL POWDER ROOM PLAN

Waterworks Henry Shower Head Nickel | Wall Mounted HNSH10

Waterworks Henry Series Nickel HNTH30

Waterworks Henry Series Nickel HNHS10

Waterworks Henry Series Faucet Nickel HNLS30

HNXT70