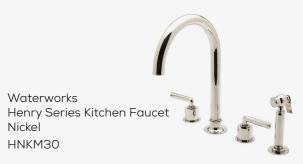

BRUSHED METAL

NATURAL STONE

WOOD FLOOR

RESIDENTIAL
BATHROOM
DESIGN

TYPICAL BATH PLAN

TYPICAL POWDER ROOM PLAN

Waterworks Henry Shower Head Nickel | Wall Mounted HNSH10

Waterworks Henry Series Nickel HNTH30