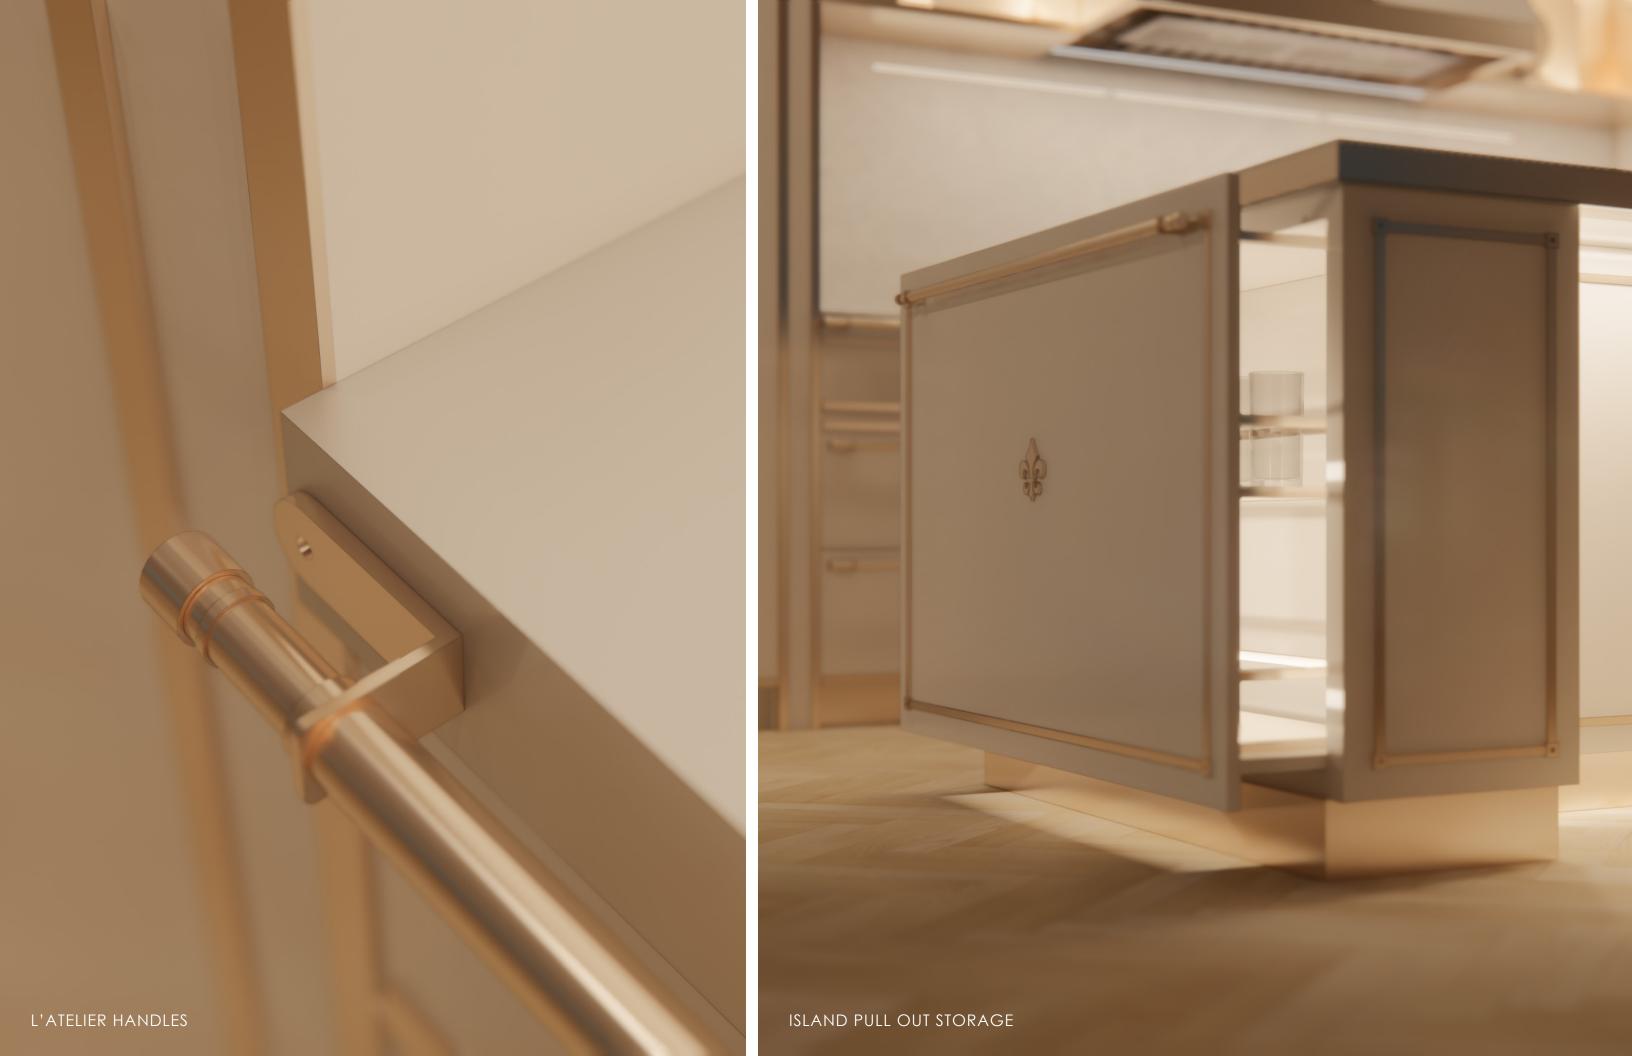

### KITCHEN PALETTE | CONTEMPORARY LIGHT

WOOD CABINET BRUSHED METAL NATURAL STONE

WOOD FLOOR

LACQUER CABINET

BRUSHED METAL

NATURAL STONE

WOOD FLOOR

LACQUER CABINET