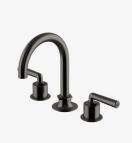

### KITCHEN PALETTE | CONTEMPORARY LIGHT

WOOD CABINET BRUSHED METAL NATURAL STONE

WOOD FLOOR

LACQUER CABINET

BRUSHED METAL

NATURAL STONE

WOOD FLOOR

LACQUER CABINET