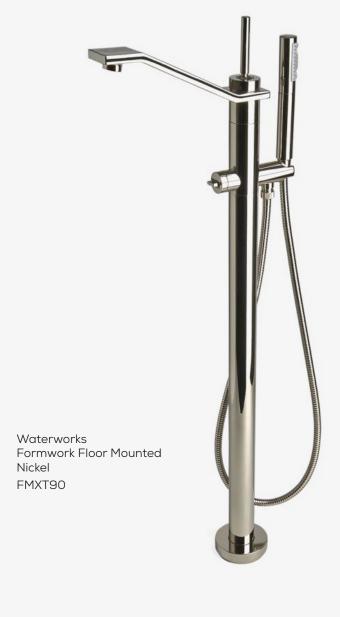

BRUSHED METAL

NATURAL STONE

WOOD FLOOR

RESIDENTIAL
BATHROOM
DESIGN

TYPICAL BATH PLAN

TYPICAL POWDER ROOM PLAN

Waterworks Henry Shower Head Nickel | Wall Mounted HNSH10

Waterworks Henry Series Nickel HNTH30

Waterworks Henry Series Nickel HNHS10

Waterworks Henry Series Faucet Nickel HNLS30

HNXT70