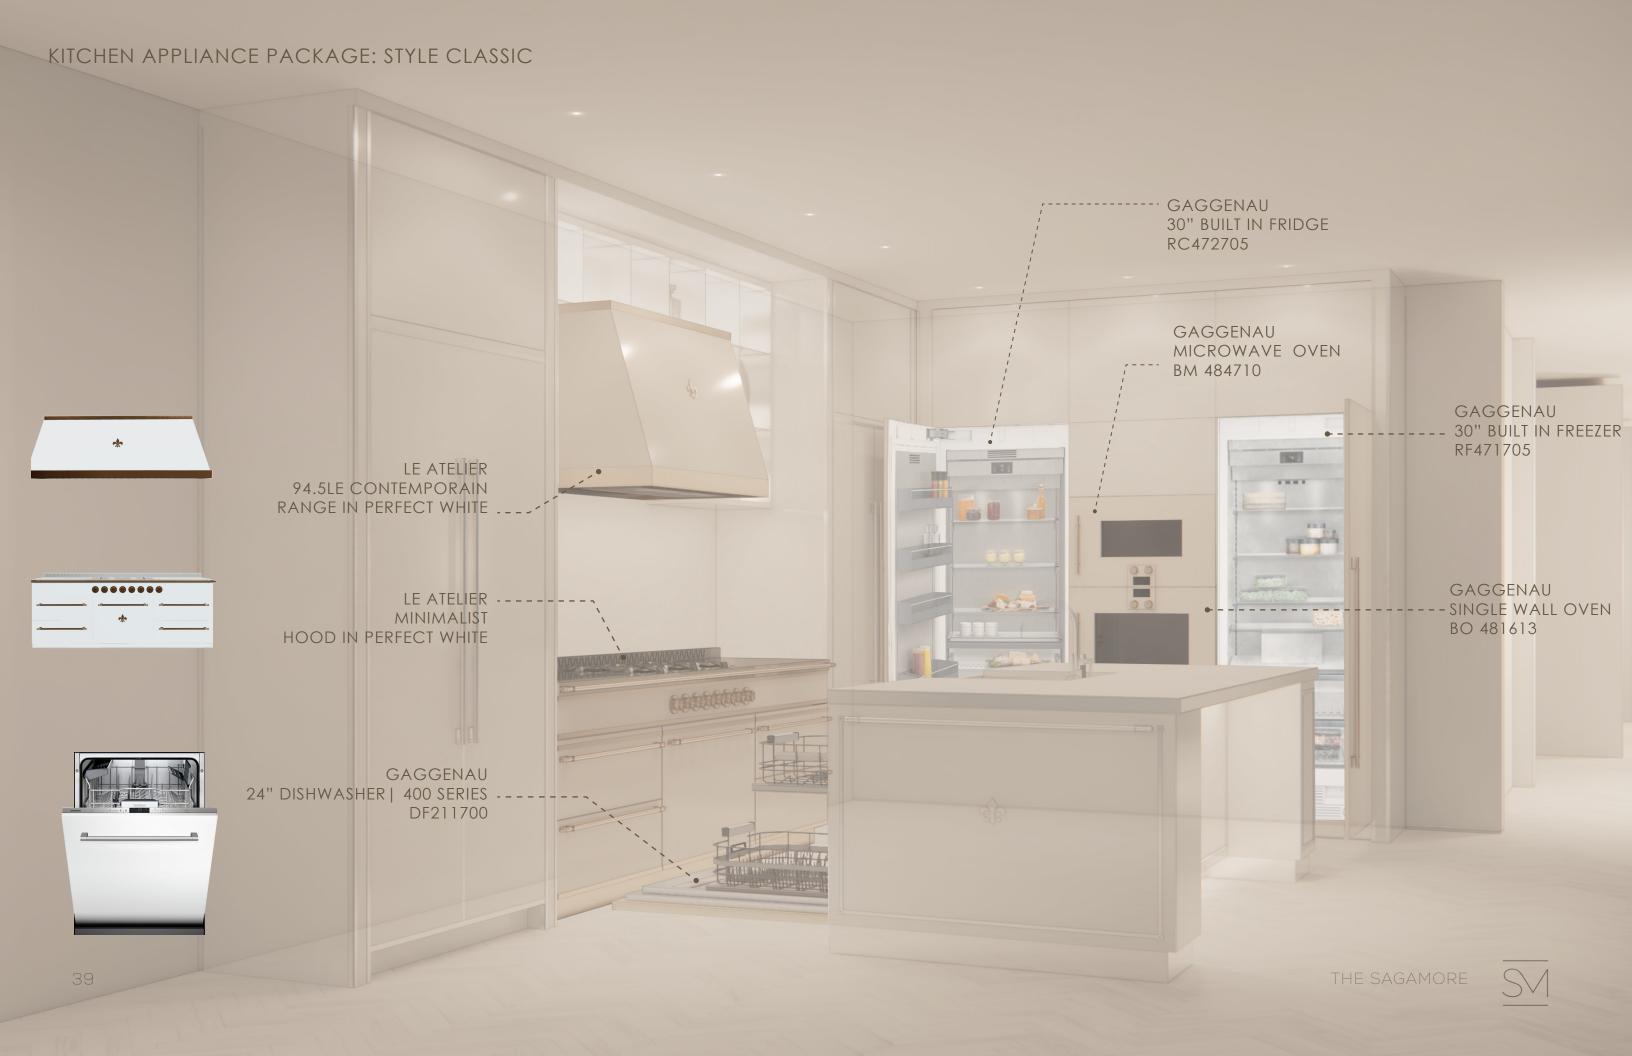

nvests high-end brand items such as shoes, dresses, and jewelry for their business grow and herself.















## THE WORLD TRAVELER



ohn and Mary are the world-famous senior fashion models. When John retailed his 30-years career, they decided to travel the world where they have never been and seen. During the travelling, they got captivated by people in Paris. Since that, they got into fashion and new lifestyle for the rest of their life.































### KITCHEN PALETTE | CONTEMPORARY LIGHT







WOOD CABINET BRUSHED METAL NATURAL STONE

WOOD FLOOR



LACQUER CABINET

BRUSHED METAL

NATURAL STONE

WOOD FLOOR



LACQUER CABINET

BRUSHED METAL

NATURAL STONE

WOOD FLOOR

RESIDENTIAL
BATHROOM
DESIGN



TYPICAL BATH PLAN













TYPICAL POWDER ROOM PLAN































Waterworks Henry Shower Head Nickel | Wall Mounted HNSH10



Waterworks Henry Series Nickel HNTH30



Waterworks Henry Series Nickel HNHS10



Waterworks Henry Series Faucet Nickel HNLS30





HNXT70







#### PRESENTED BY