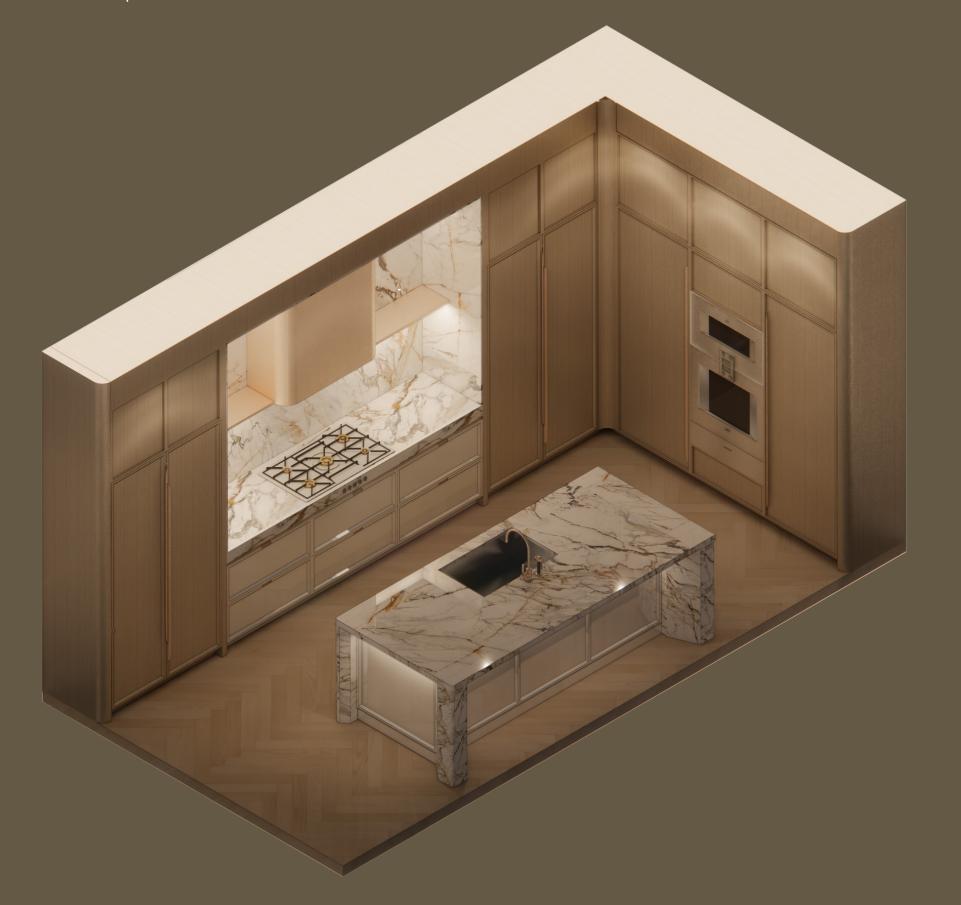

### KITCHEN PALETTE | CONTEMPORARY LIGHT

WOOD CABINET BRUSHED METAL NATURAL STONE

WOOD FLOOR

LACQUER CABINET

BRUSHED METAL

NATURAL STONE

WOOD FLOOR

LACQUER CABINET