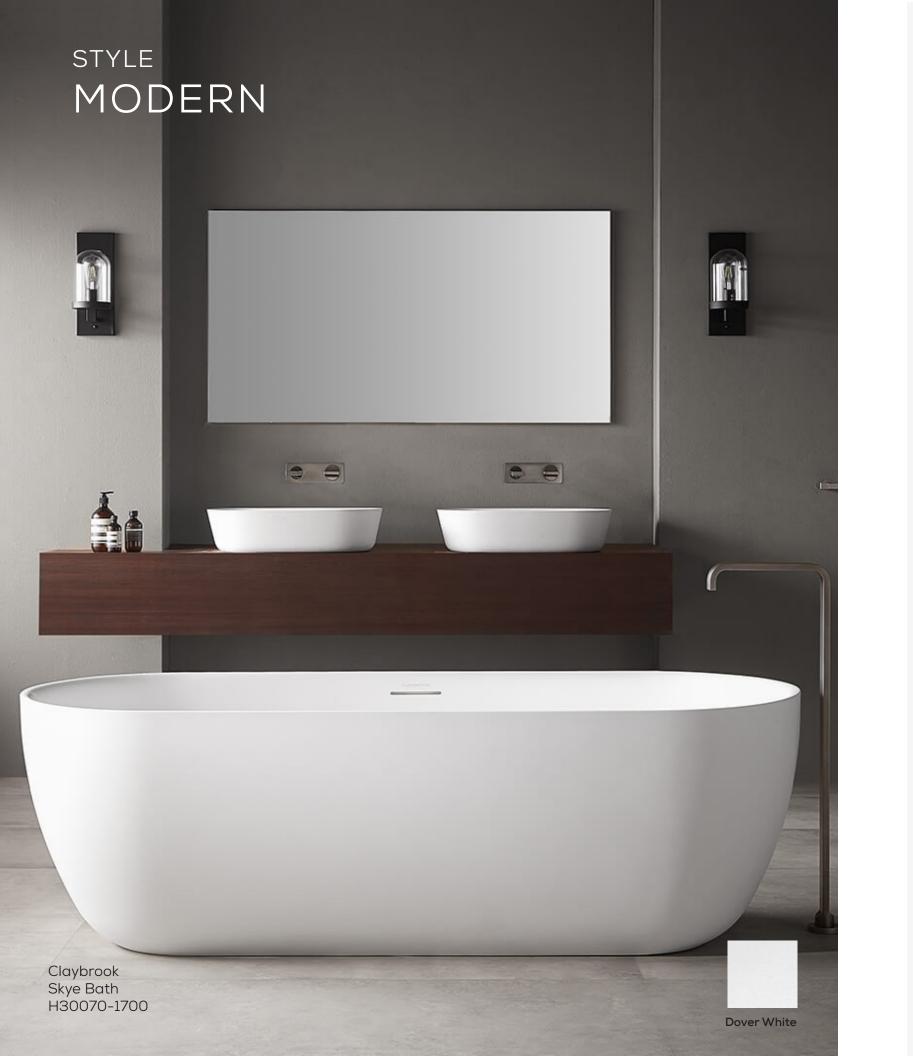

BRUSHED METAL

NATURAL STONE

WOOD FLOOR

RESIDENTIAL
BATHROOM
DESIGN

TYPICAL BATH PLAN

TYPICAL POWDER ROOM PLAN

Waterworks Henry Shower Head Nickel | Wall Mounted HNSH10

Waterworks Henry Series Nickel HNTH30