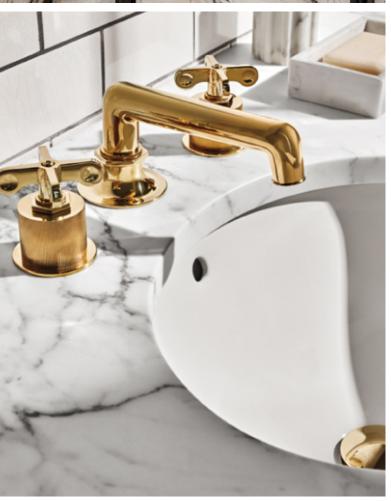

BRUSHED METAL

NATURAL STONE

WOOD FLOOR

RESIDENTIAL
BATHROOM
DESIGN

TYPICAL BATH PLAN

TYPICAL POWDER ROOM PLAN

Waterworks Henry Shower Head Nickel | Wall Mounted HNSH10

Waterworks Henry Series Nickel HNTH30

Waterworks Henry Series Nickel HNHS10

Waterworks Henry Series Faucet Nickel HNLS30

HNXT70