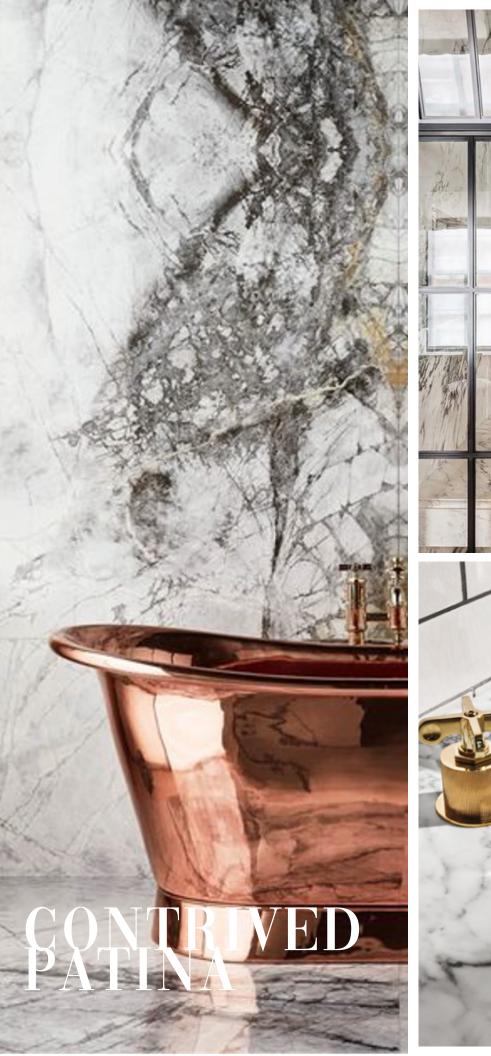

BRUSHED METAL

NATURAL STONE

WOOD FLOOR

RESIDENTIAL
BATHROOM
DESIGN

TYPICAL BATH PLAN

TYPICAL POWDER ROOM PLAN

Waterworks Henry Shower Head Nickel | Wall Mounted HNSH10

Waterworks Henry Series Nickel HNTH30

Waterworks Henry Series Nickel HNHS10

Waterworks Henry Series Faucet Nickel HNLS30

HNXT70