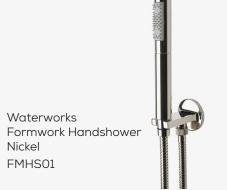

Waterworks Henry Series Nickel HNHS10

Waterworks Henry Series Faucet Nickel HNLS30

HNXT70