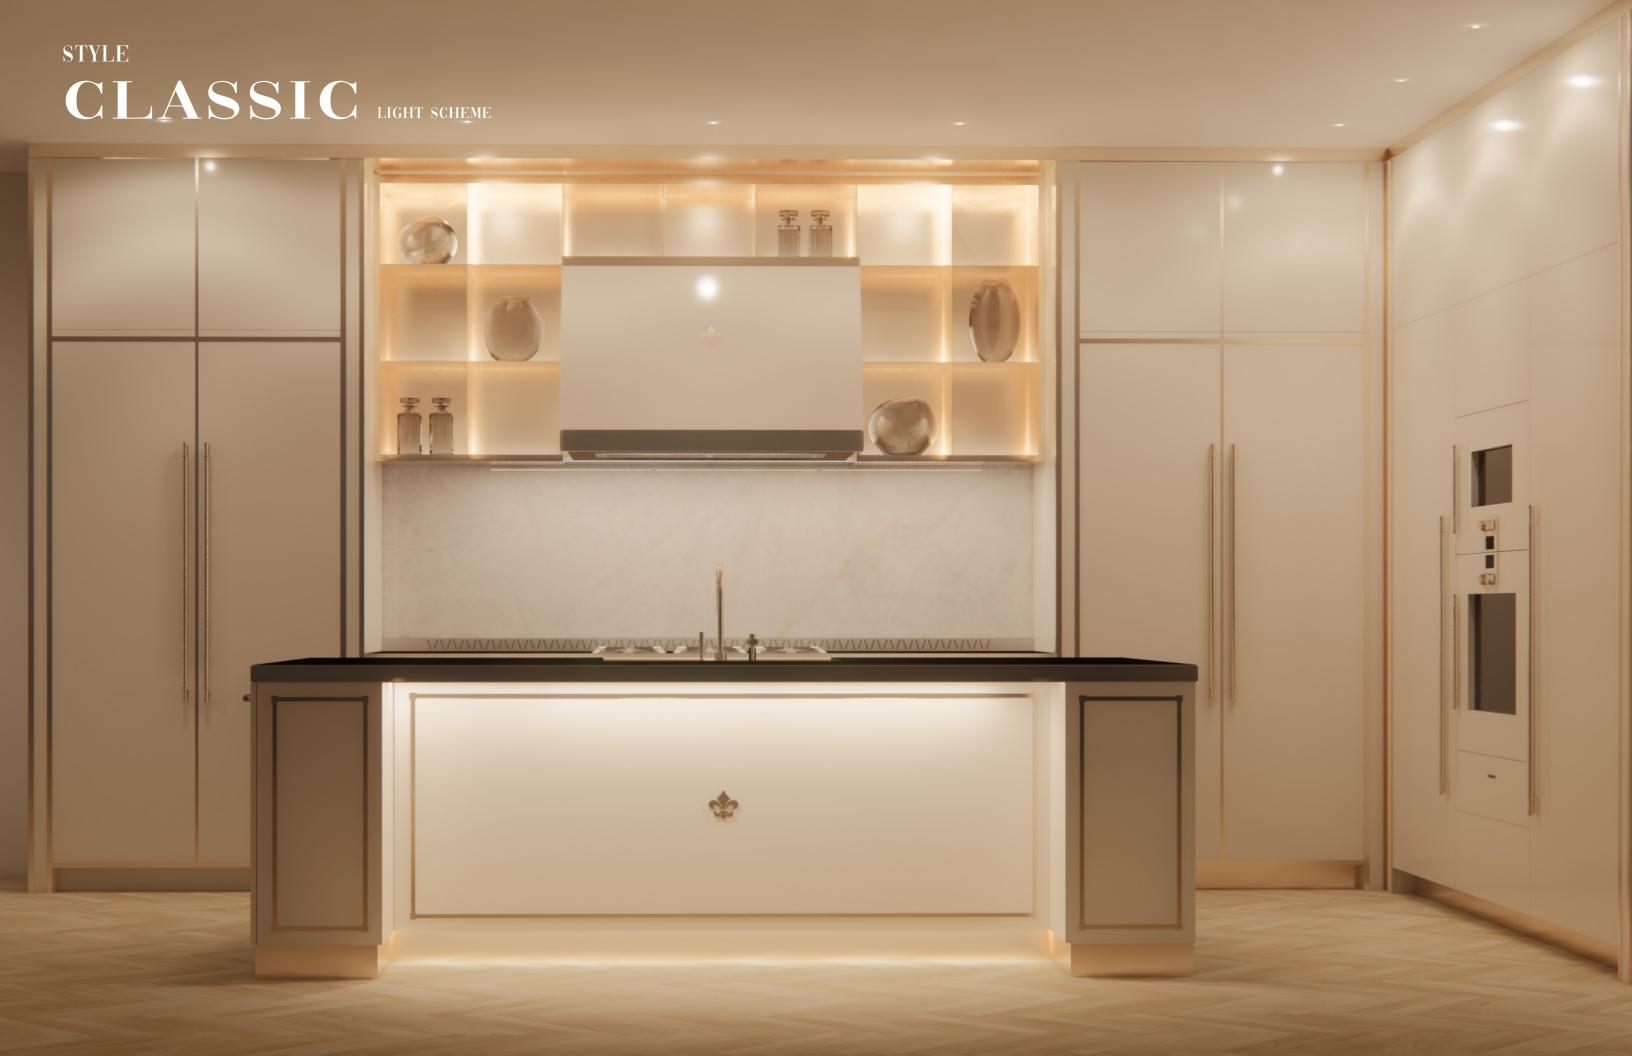

### KITCHEN PALETTE | CONTEMPORARY LIGHT

WOOD CABINET BRUSHED METAL NATURAL STONE

WOOD FLOOR

LACQUER CABINET

BRUSHED METAL

NATURAL STONE

WOOD FLOOR

LACQUER CABINET