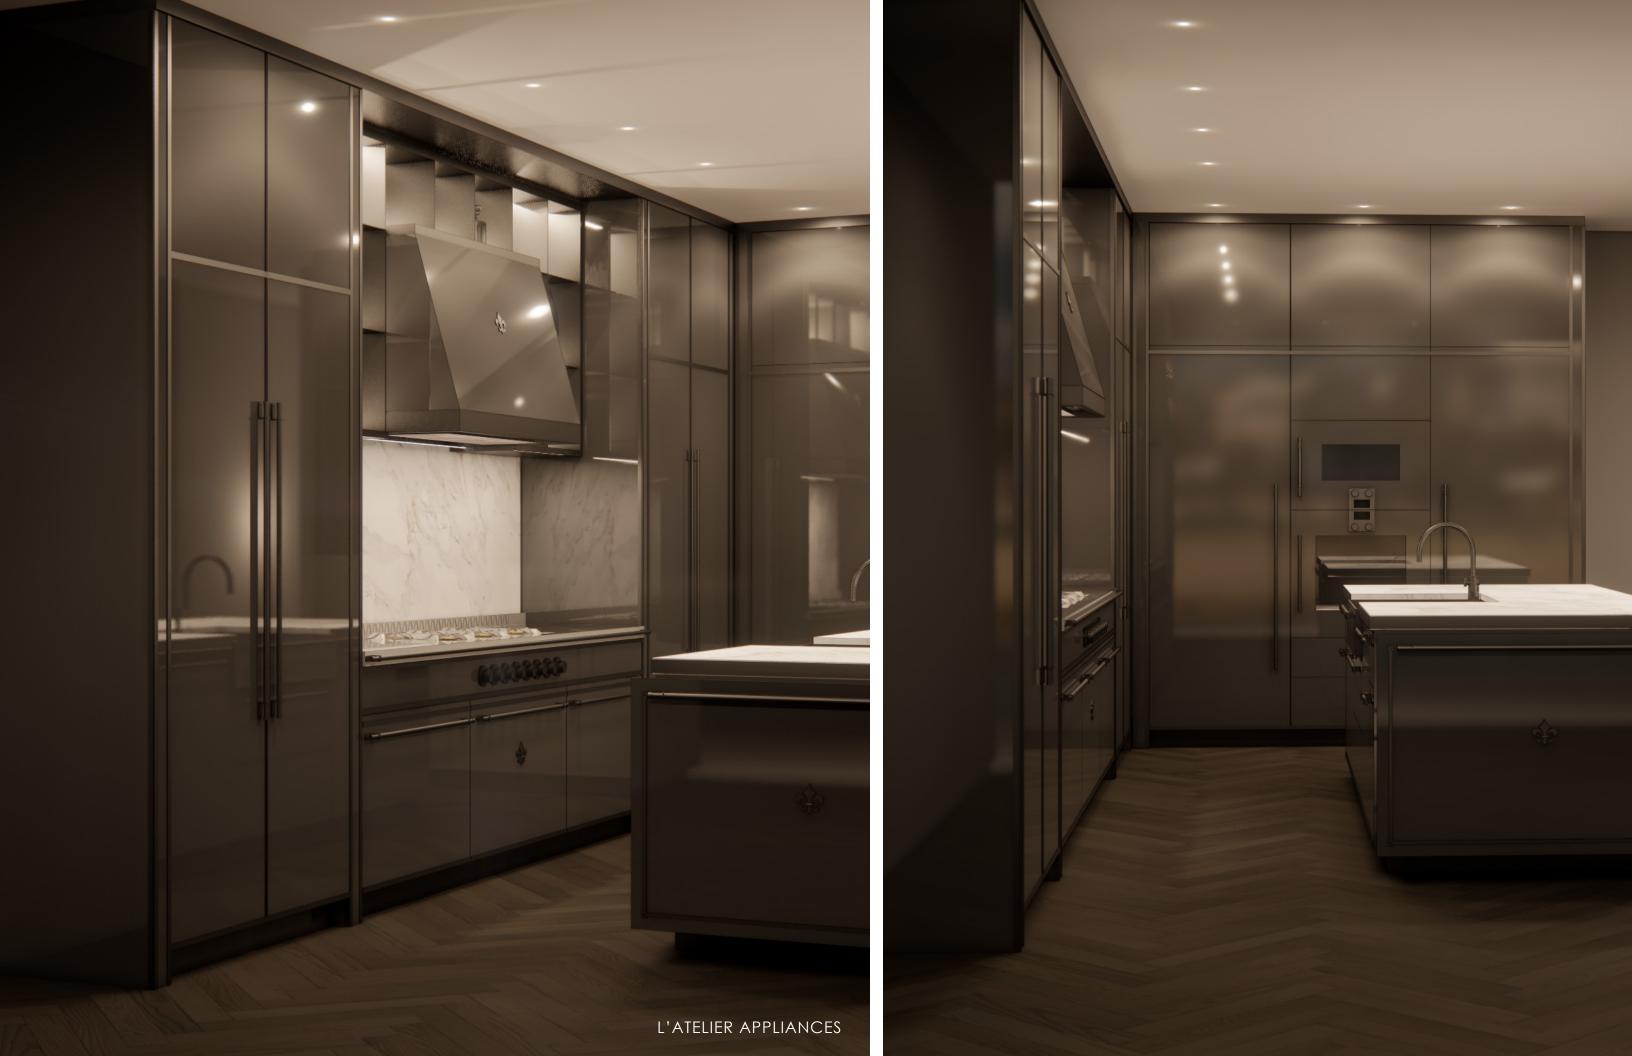

### KITCHEN PALETTE | CONTEMPORARY LIGHT

WOOD CABINET BRUSHED METAL NATURAL STONE

WOOD FLOOR

LACQUER CABINET

BRUSHED METAL

NATURAL STONE

WOOD FLOOR

LACQUER CABINET