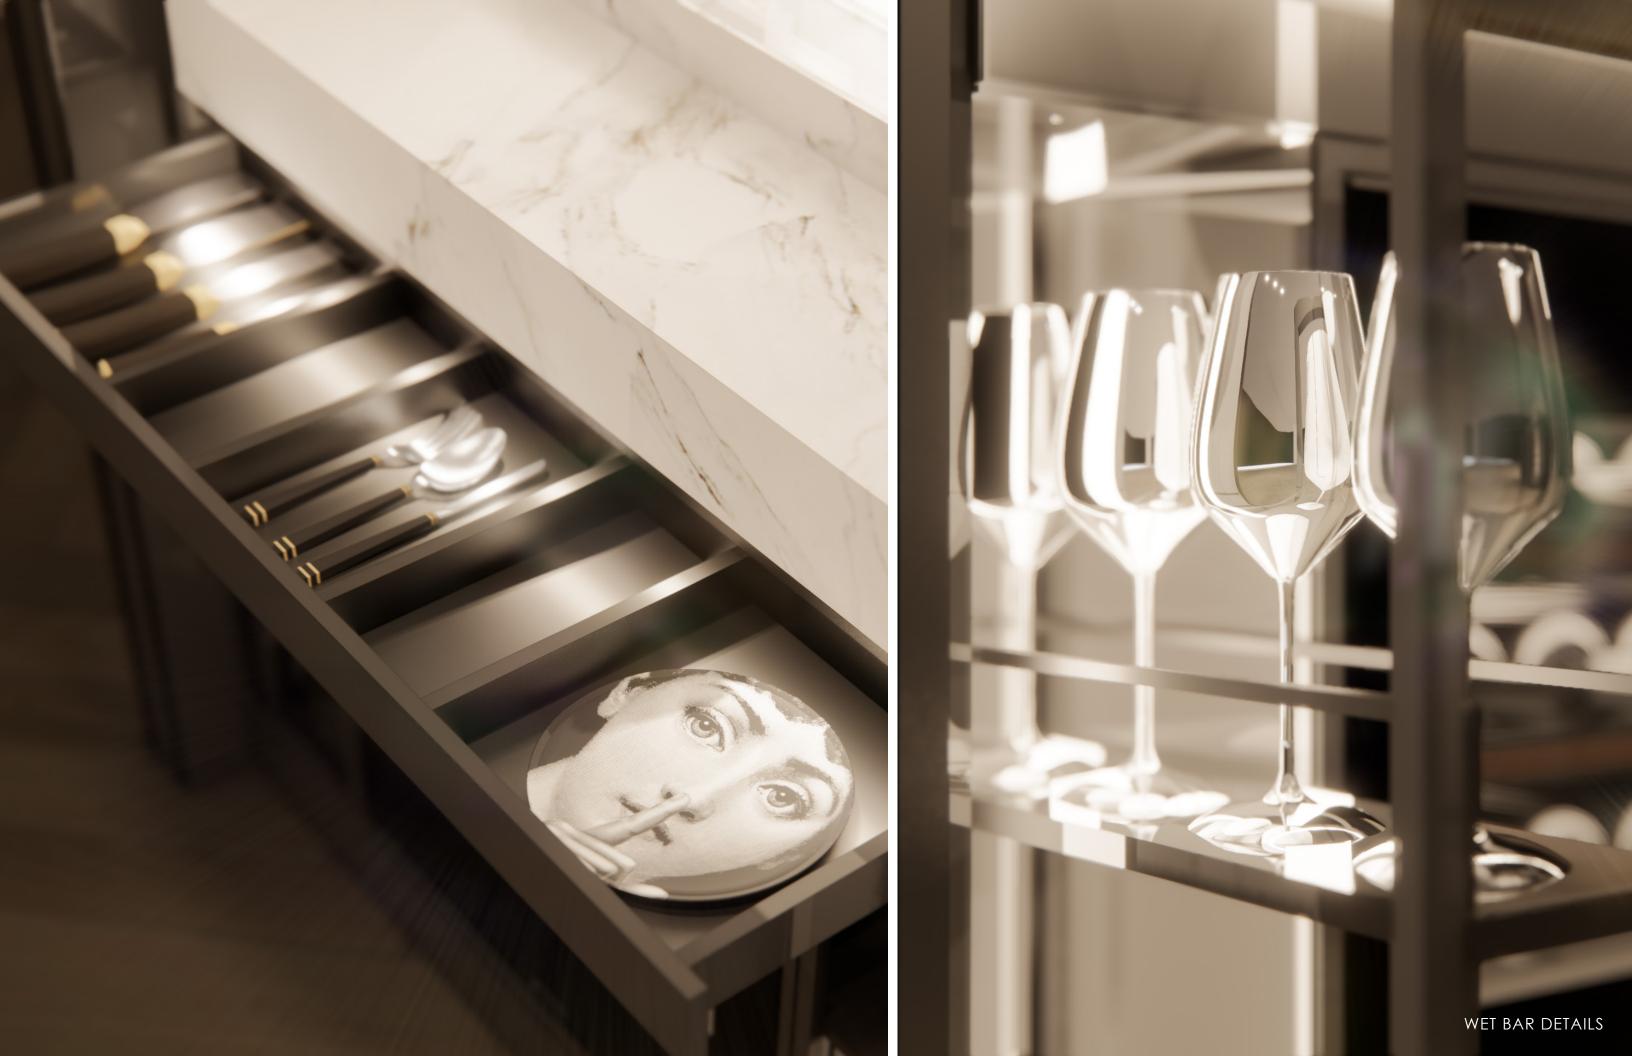

BRUSHED METAL

NATURAL STONE

WOOD FLOOR

RESIDENTIAL
BATHROOM
DESIGN

TYPICAL BATH PLAN

TYPICAL POWDER ROOM PLAN

Waterworks Henry Shower Head Nickel | Wall Mounted HNSH10

Waterworks Henry Series Nickel HNTH30