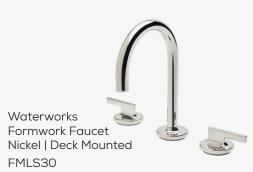

BRUSHED METAL

NATURAL STONE

WOOD FLOOR

RESIDENTIAL
BATHROOM
DESIGN

TYPICAL BATH PLAN

TYPICAL POWDER ROOM PLAN

Waterworks Henry Shower Head Nickel | Wall Mounted HNSH10

Waterworks Henry Series Nickel HNTH30

Waterworks Henry Series Nickel HNHS10

Waterworks Henry Series Faucet Nickel HNLS30

HNXT70