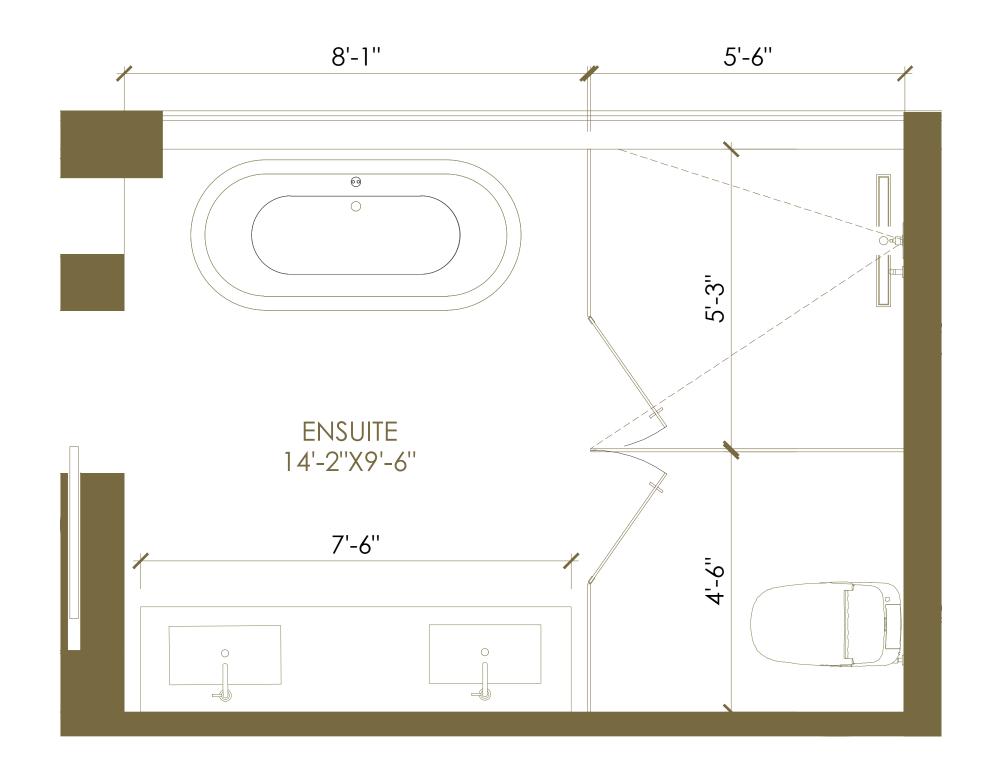

### 4 UNIT FLOOR PLATE NORTH EAST UNIT EXAMPLE

North/East unit 2BDR + D 2121sq ft. ENSUITE 14'-2"X9'-6" W.I.C 11'-8"X12'-2" GREAT ROOM 16'-0"X28'-8" ENTRANCE 3'-6" P.E. 2 