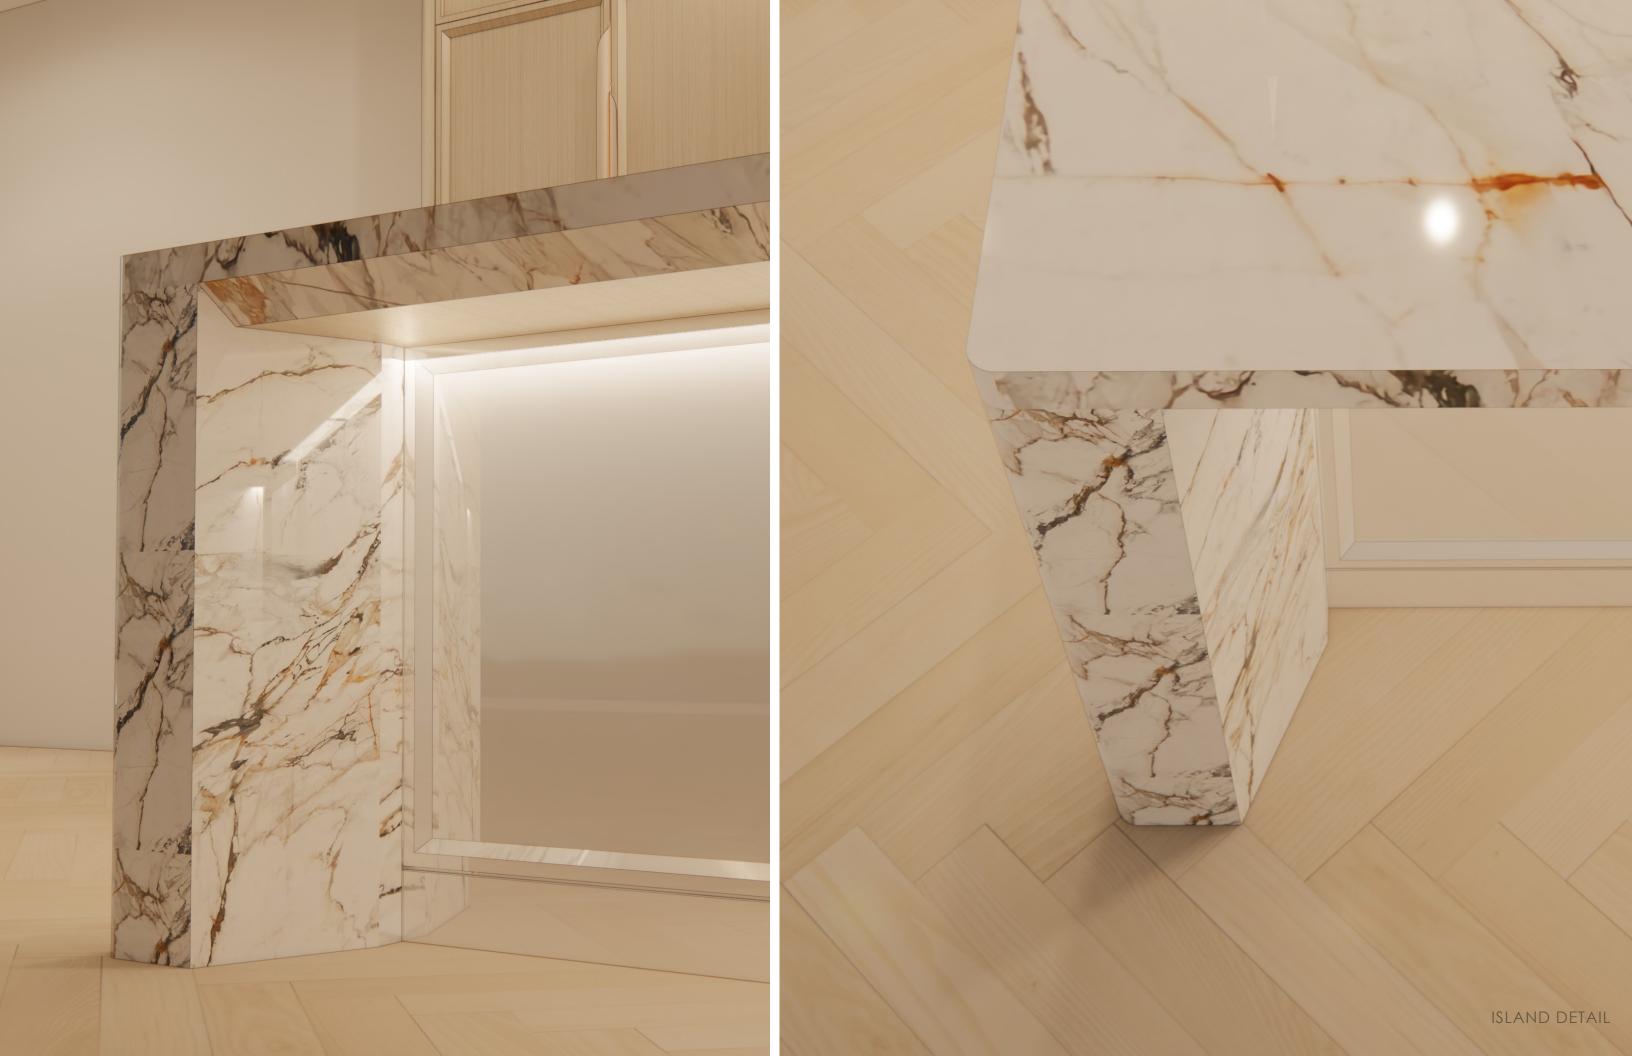

### KITCHEN PALETTE | CONTEMPORARY LIGHT

WOOD CABINET BRUSHED METAL NATURAL STONE

WOOD FLOOR

LACQUER CABINET

BRUSHED METAL

NATURAL STONE

WOOD FLOOR

LACQUER CABINET