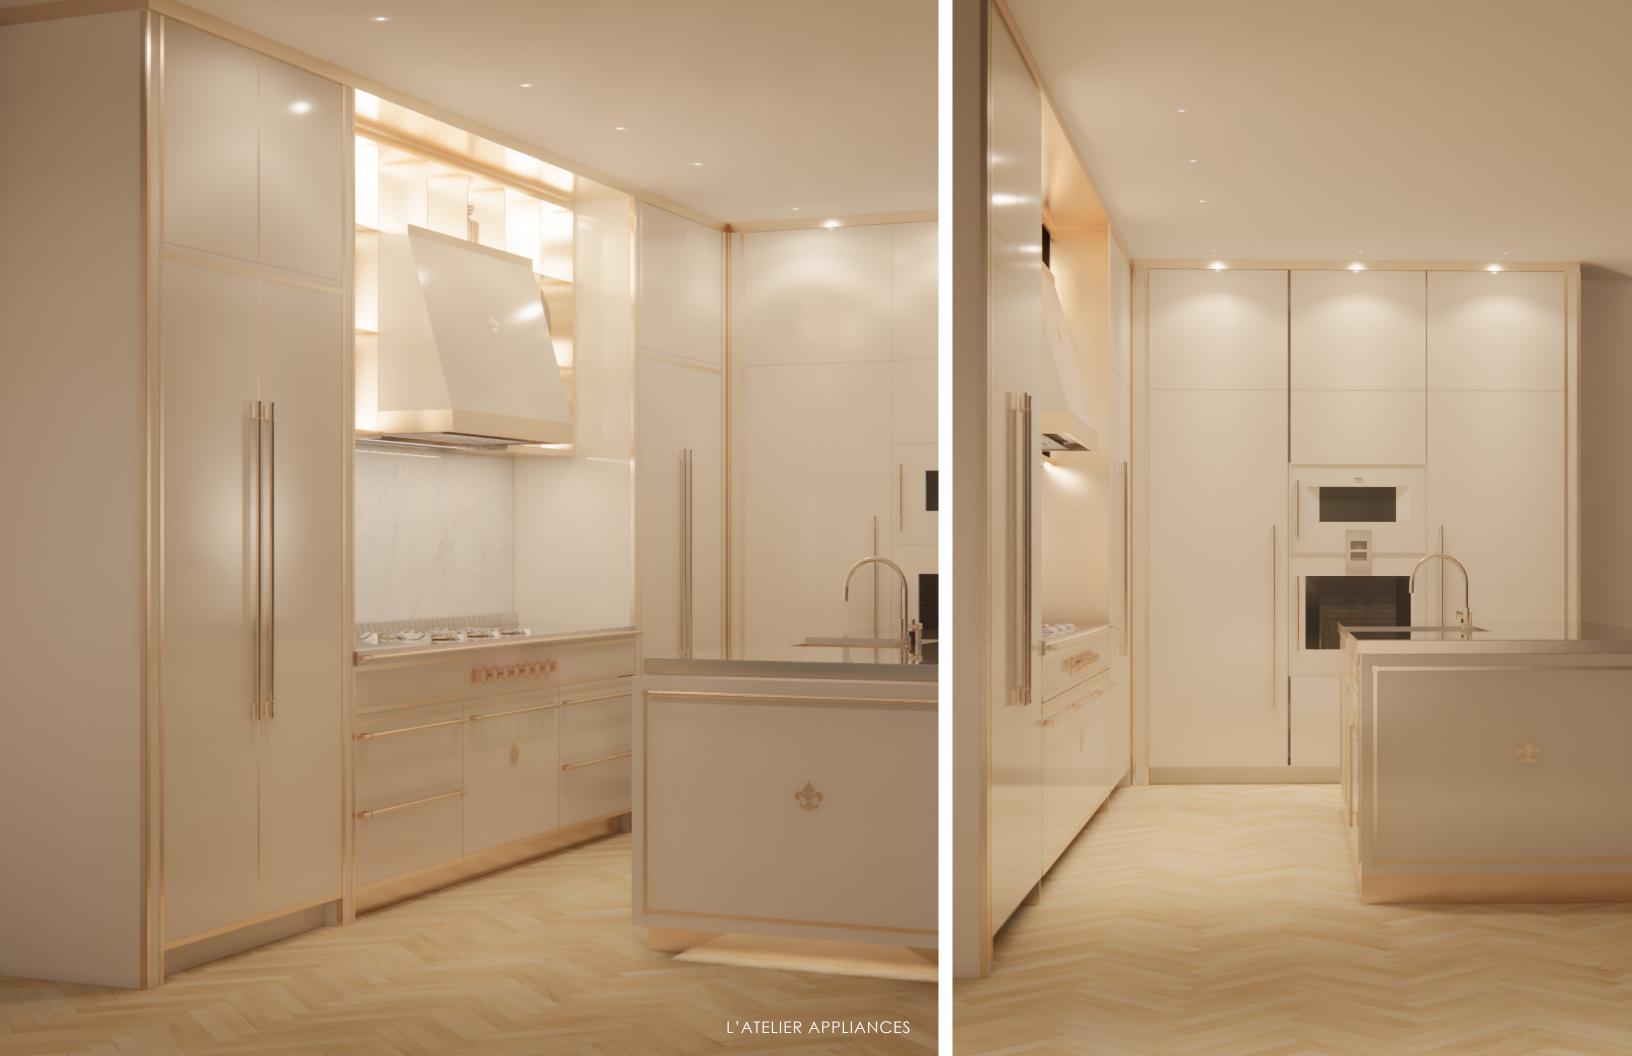

### KITCHEN PALETTE | CONTEMPORARY LIGHT

WOOD CABINET BRUSHED METAL NATURAL STONE

WOOD FLOOR

LACQUER CABINET

BRUSHED METAL

NATURAL STONE

WOOD FLOOR

LACQUER CABINET