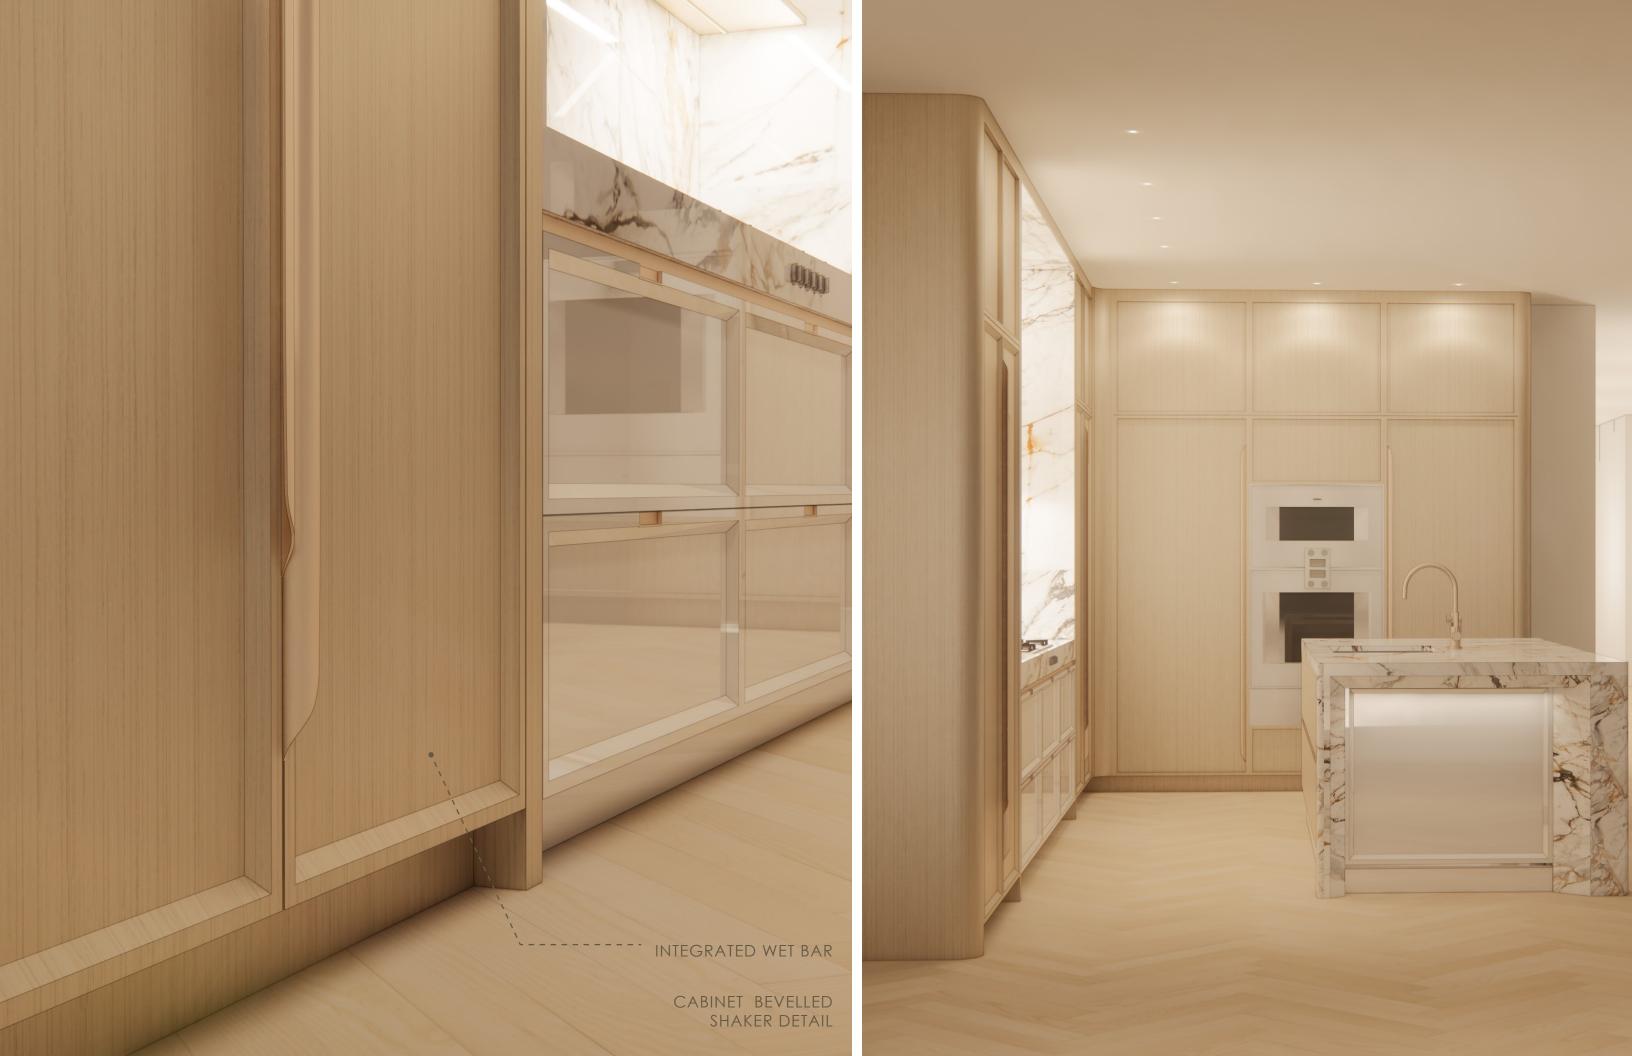

### KITCHEN PALETTE | CONTEMPORARY LIGHT

WOOD CABINET BRUSHED METAL NATURAL STONE

WOOD FLOOR

LACQUER CABINET

BRUSHED METAL

NATURAL STONE

WOOD FLOOR

LACQUER CABINET