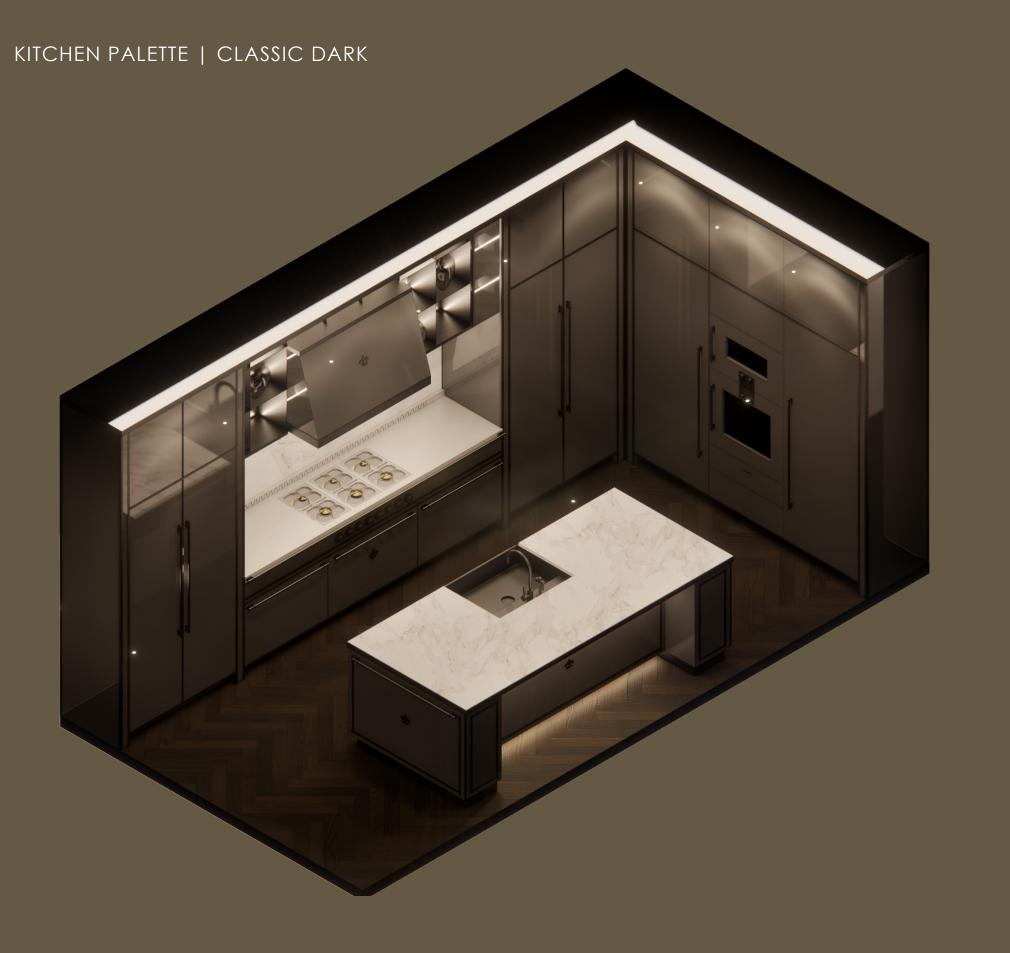

### KITCHEN PALETTE | CONTEMPORARY LIGHT

WOOD CABINET BRUSHED METAL NATURAL STONE

WOOD FLOOR

LACQUER CABINET

BRUSHED METAL

NATURAL STONE

WOOD FLOOR

LACQUER CABINET