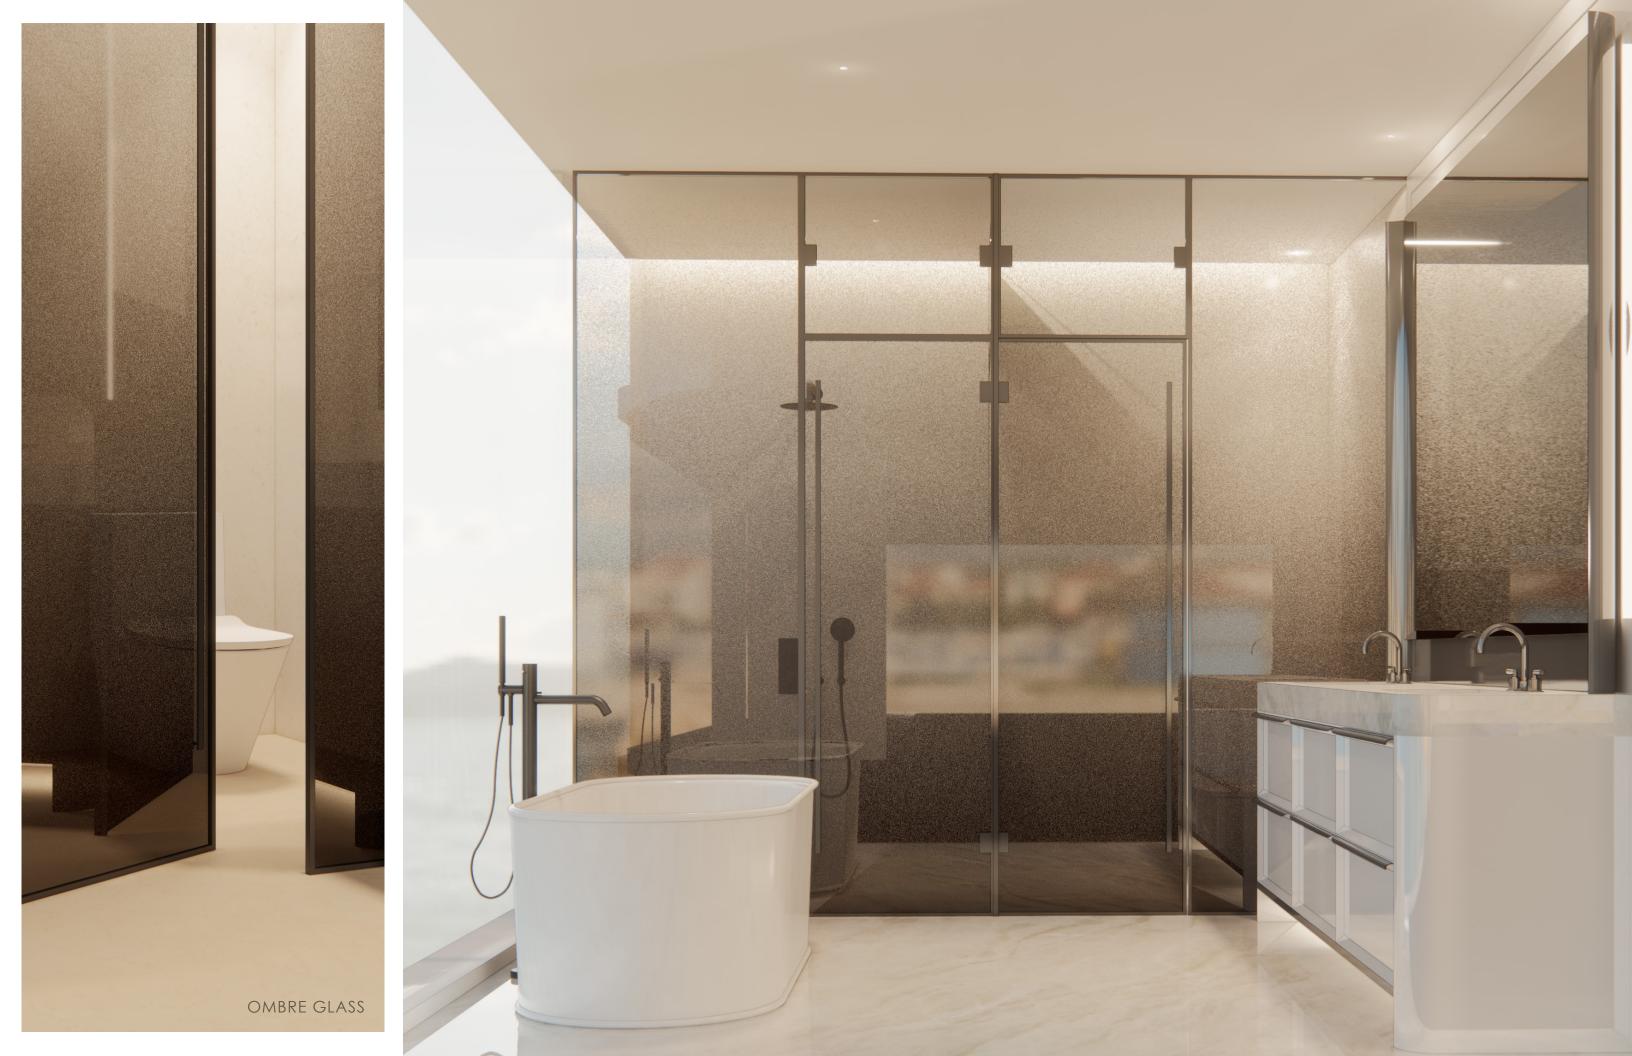

BRUSHED METAL

NATURAL STONE

WOOD FLOOR

RESIDENTIAL
BATHROOM
DESIGN

TYPICAL BATH PLAN

TYPICAL POWDER ROOM PLAN

Waterworks Henry Shower Head Nickel | Wall Mounted HNSH10

Waterworks Henry Series Nickel HNTH30