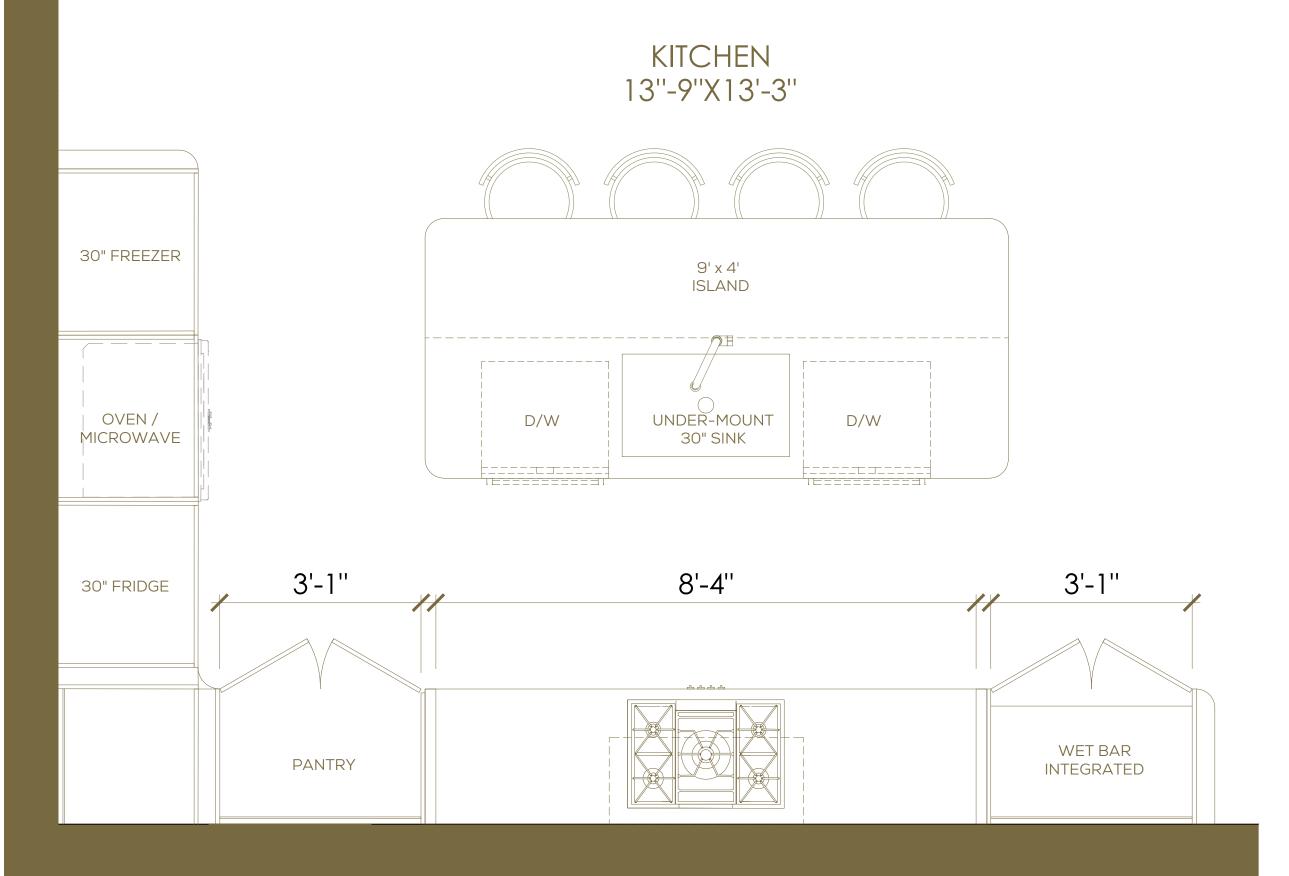

### 4 UNIT FLOOR PLATE NORTH EAST UNIT EXAMPLE

North/East unit 2BDR + D 2121sq ft. ENSUITE 14'-2"X9'-6" W.I.C 11'-8"X12'-2" GREAT ROOM 16'-0"X28'-8" ENTRANCE 3'-6" P.E. 2 