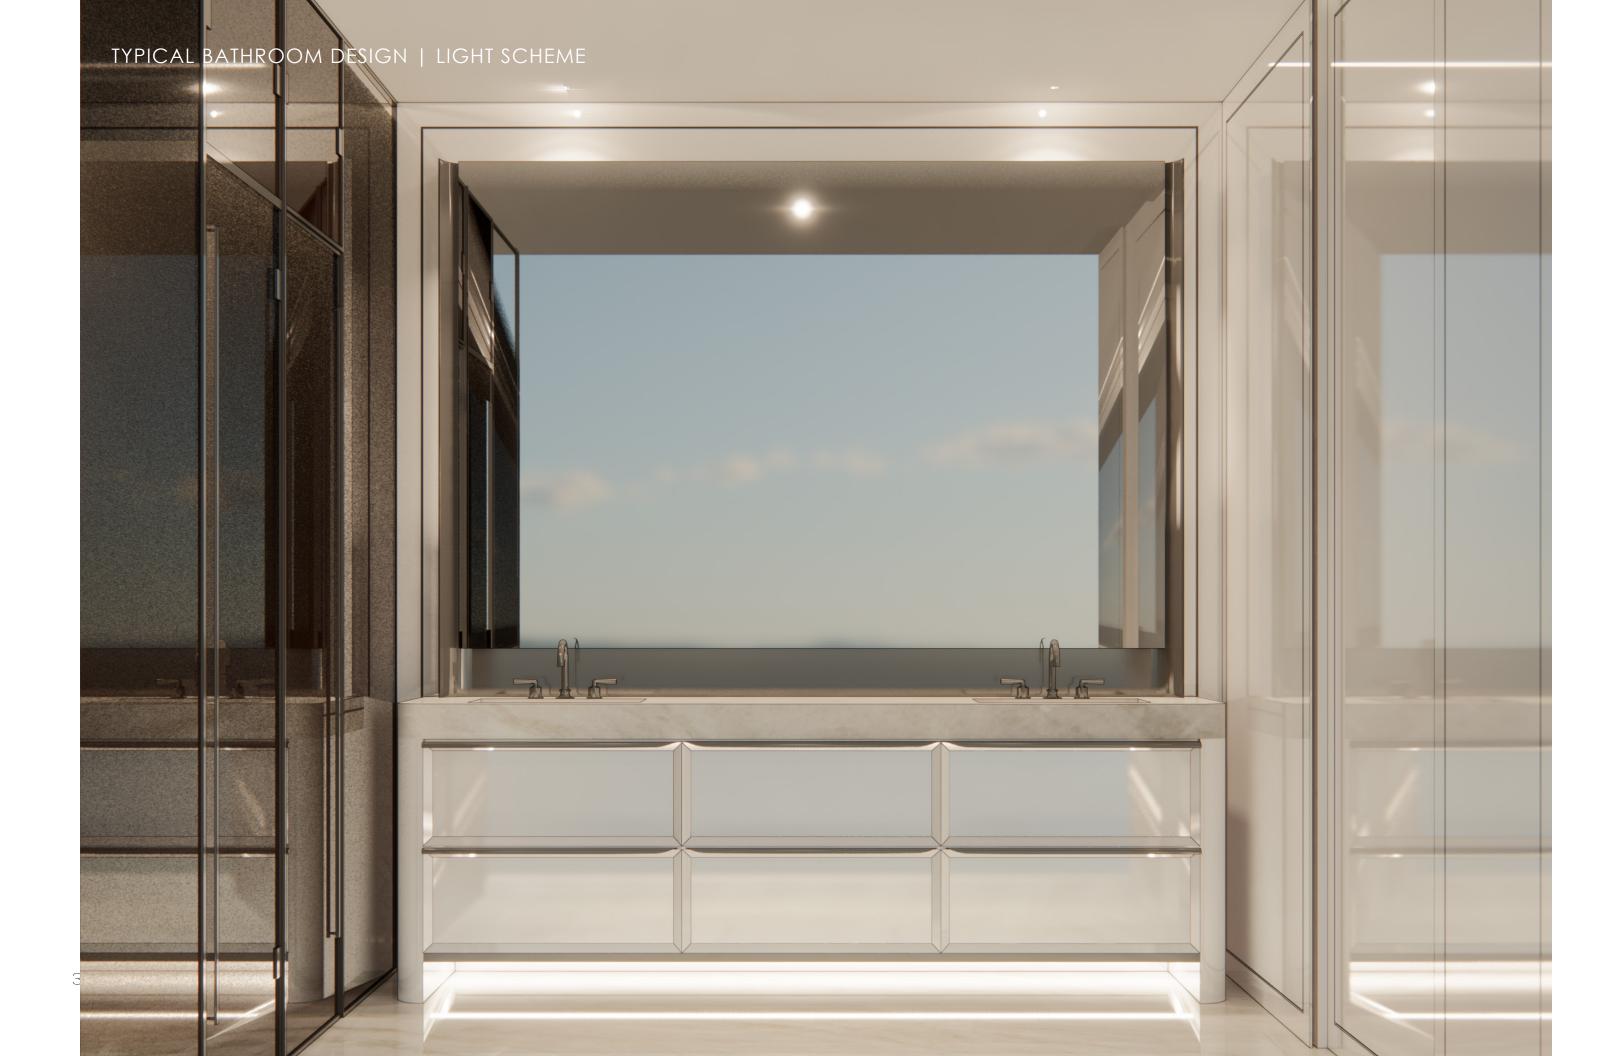

BRUSHED METAL

NATURAL STONE

WOOD FLOOR

RESIDENTIAL
BATHROOM
DESIGN

TYPICAL BATH PLAN

TYPICAL POWDER ROOM PLAN

Waterworks Henry Shower Head Nickel | Wall Mounted HNSH10

Waterworks Henry Series Nickel HNTH30