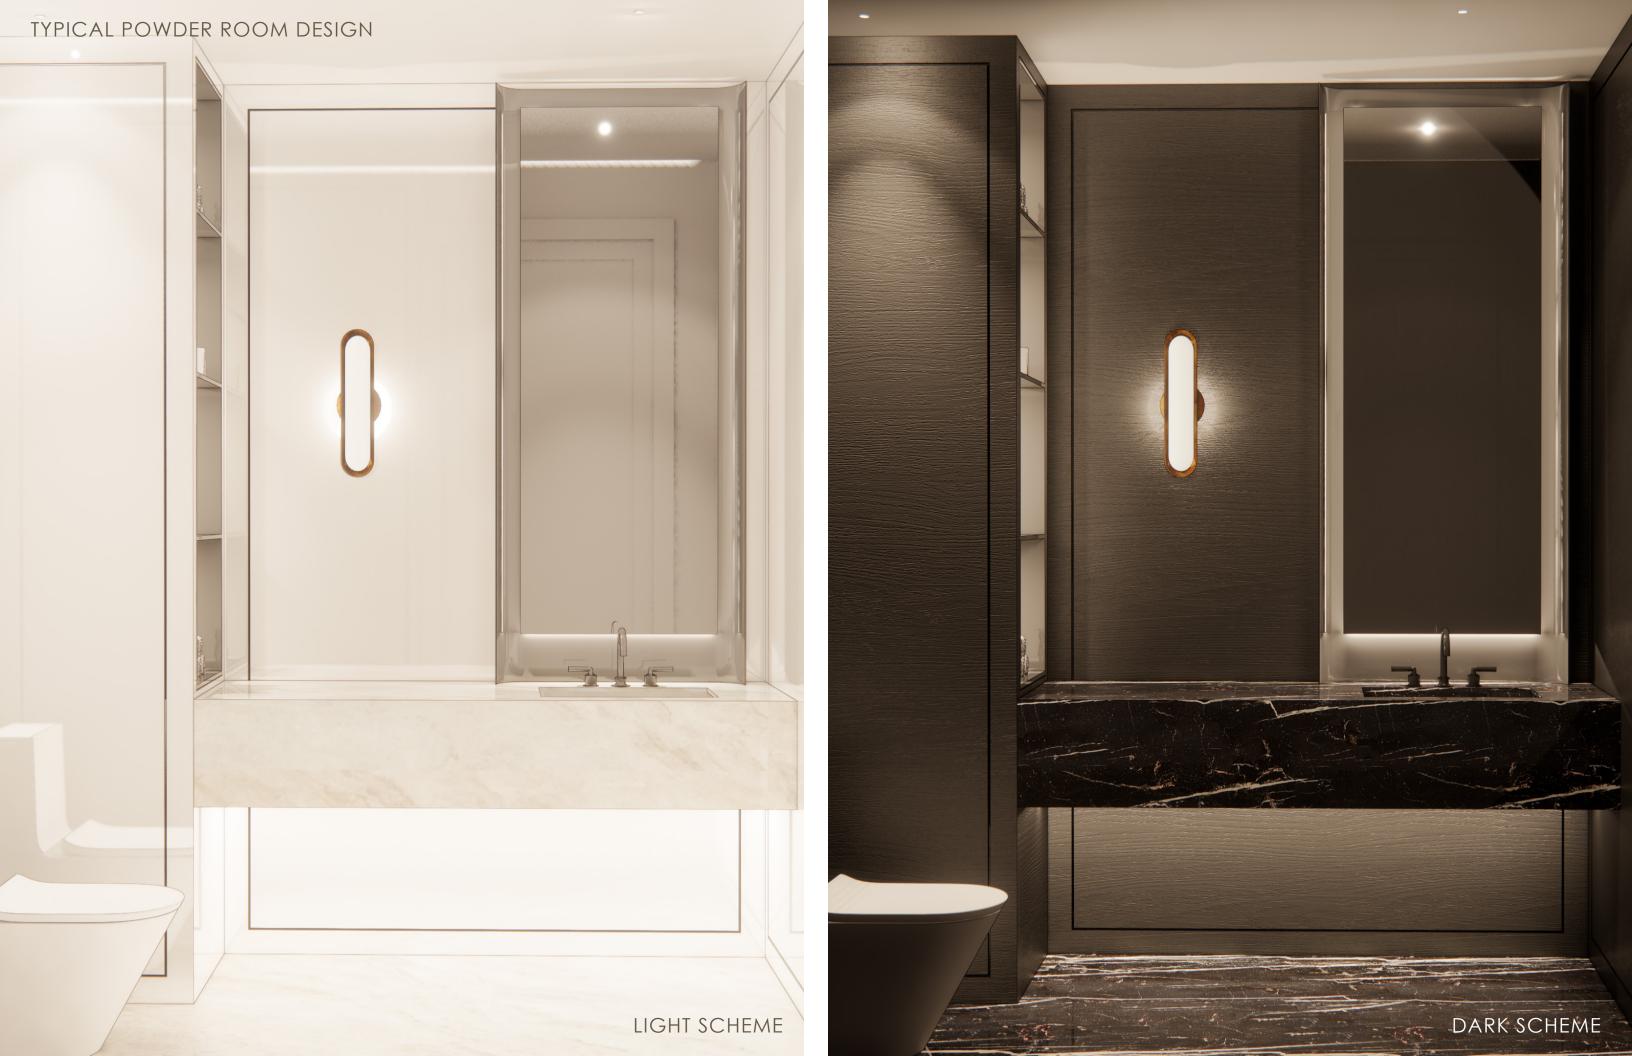

BRUSHED METAL

NATURAL STONE

WOOD FLOOR

RESIDENTIAL
BATHROOM
DESIGN

TYPICAL BATH PLAN

TYPICAL POWDER ROOM PLAN

Waterworks Henry Shower Head Nickel | Wall Mounted HNSH10

Waterworks Henry Series Nickel HNTH30