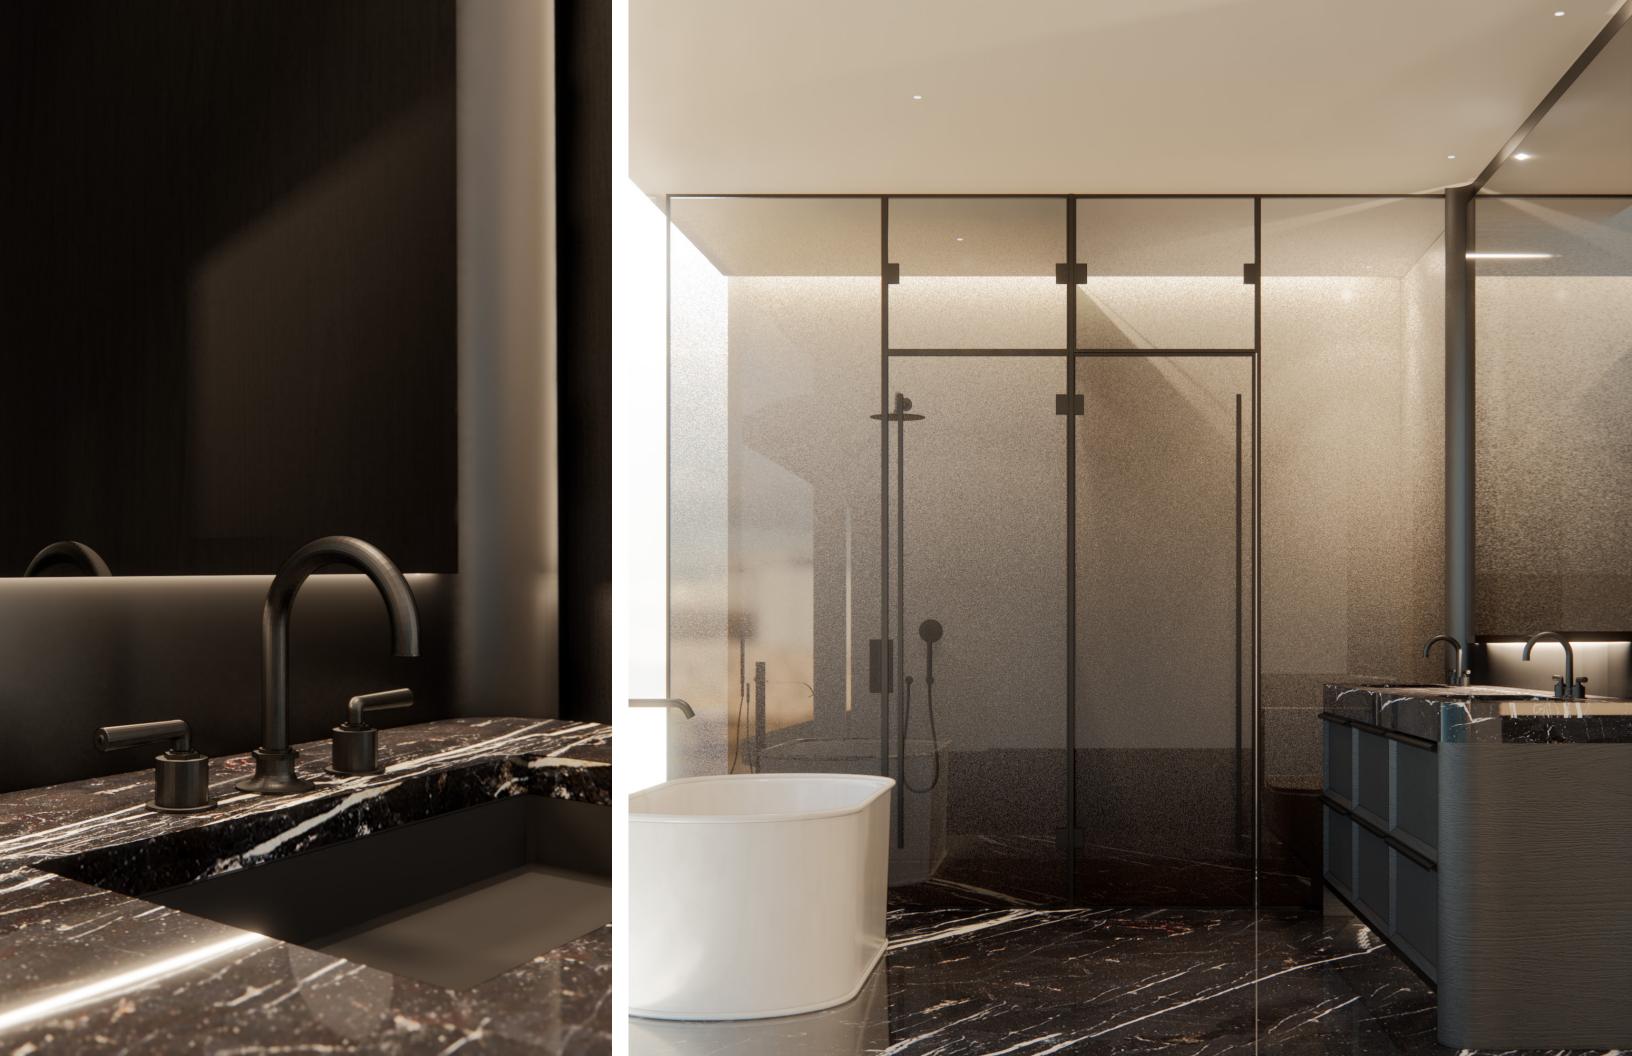

BRUSHED METAL

NATURAL STONE

WOOD FLOOR

RESIDENTIAL
BATHROOM
DESIGN

TYPICAL BATH PLAN

TYPICAL POWDER ROOM PLAN

Waterworks Henry Shower Head Nickel | Wall Mounted HNSH10

Waterworks Henry Series Nickel HNTH30