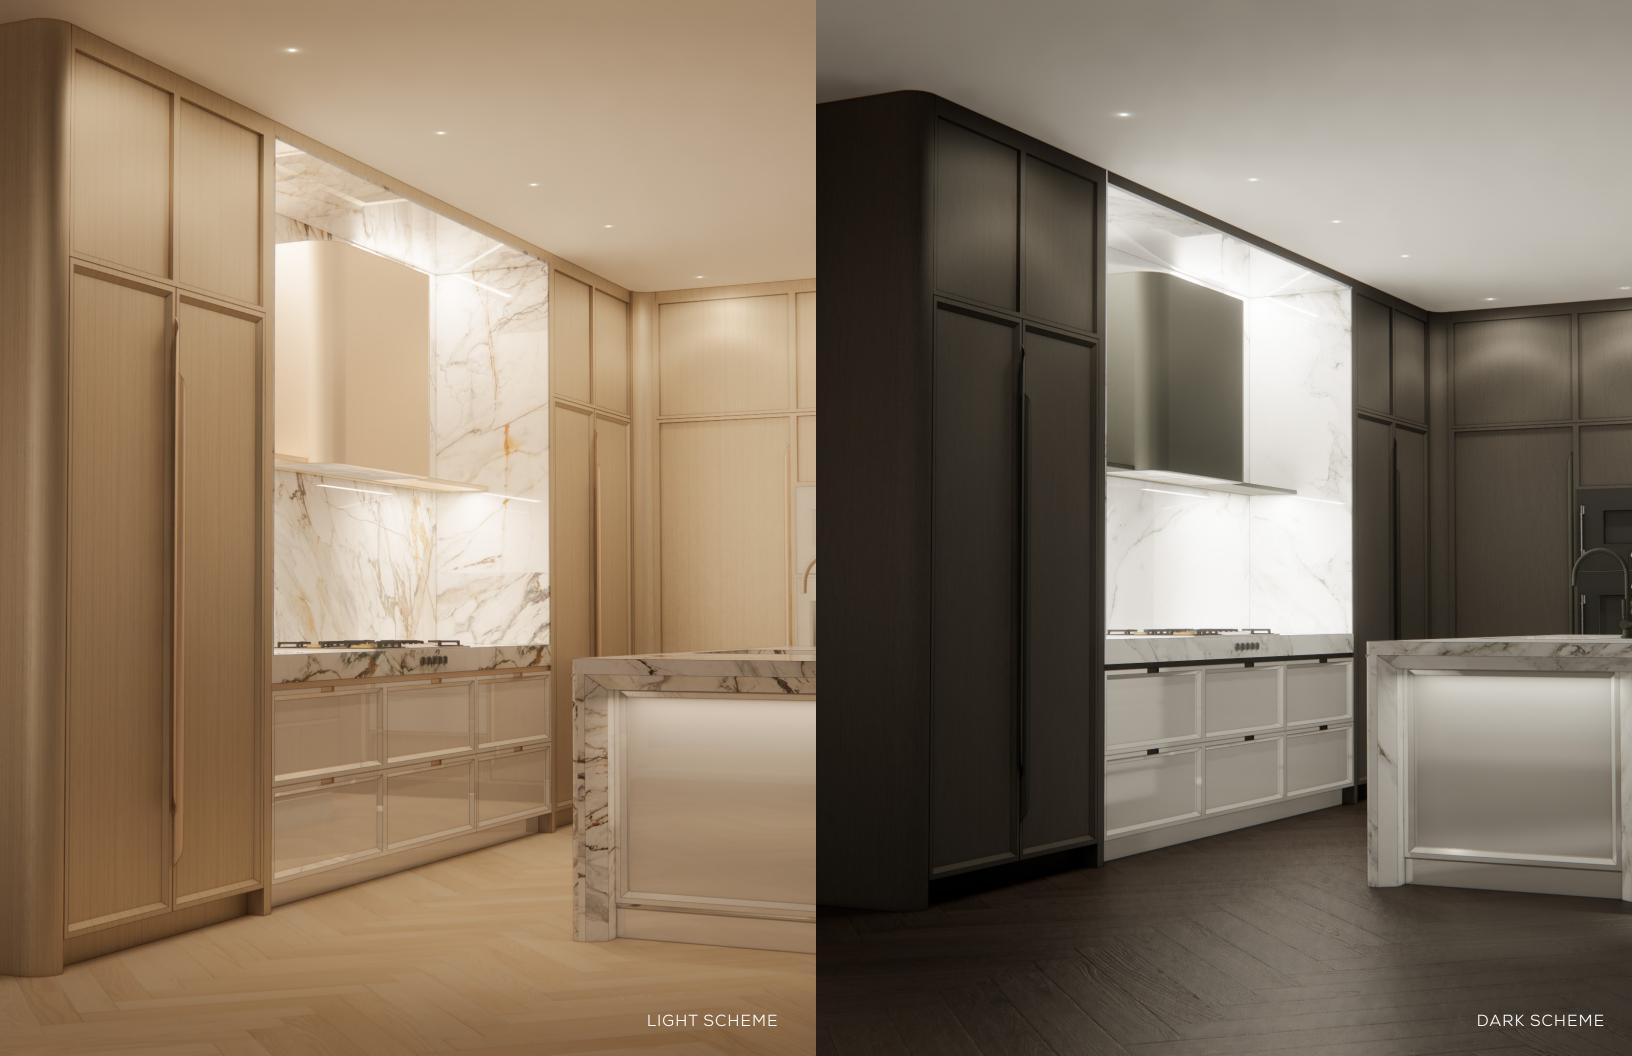

### KITCHEN PALETTE | CONTEMPORARY LIGHT

WOOD CABINET BRUSHED METAL NATURAL STONE

WOOD FLOOR

LACQUER CABINET

BRUSHED METAL

NATURAL STONE

WOOD FLOOR

LACQUER CABINET