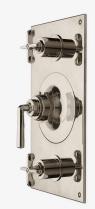

BRUSHED METAL

NATURAL STONE

WOOD FLOOR

RESIDENTIAL
BATHROOM
DESIGN

TYPICAL BATH PLAN

TYPICAL POWDER ROOM PLAN

Waterworks Henry Shower Head Nickel | Wall Mounted HNSH10

Waterworks Henry Series Nickel HNTH30

Waterworks Henry Series Nickel HNHS10

Waterworks Henry Series Faucet Nickel HNLS30

HNXT70