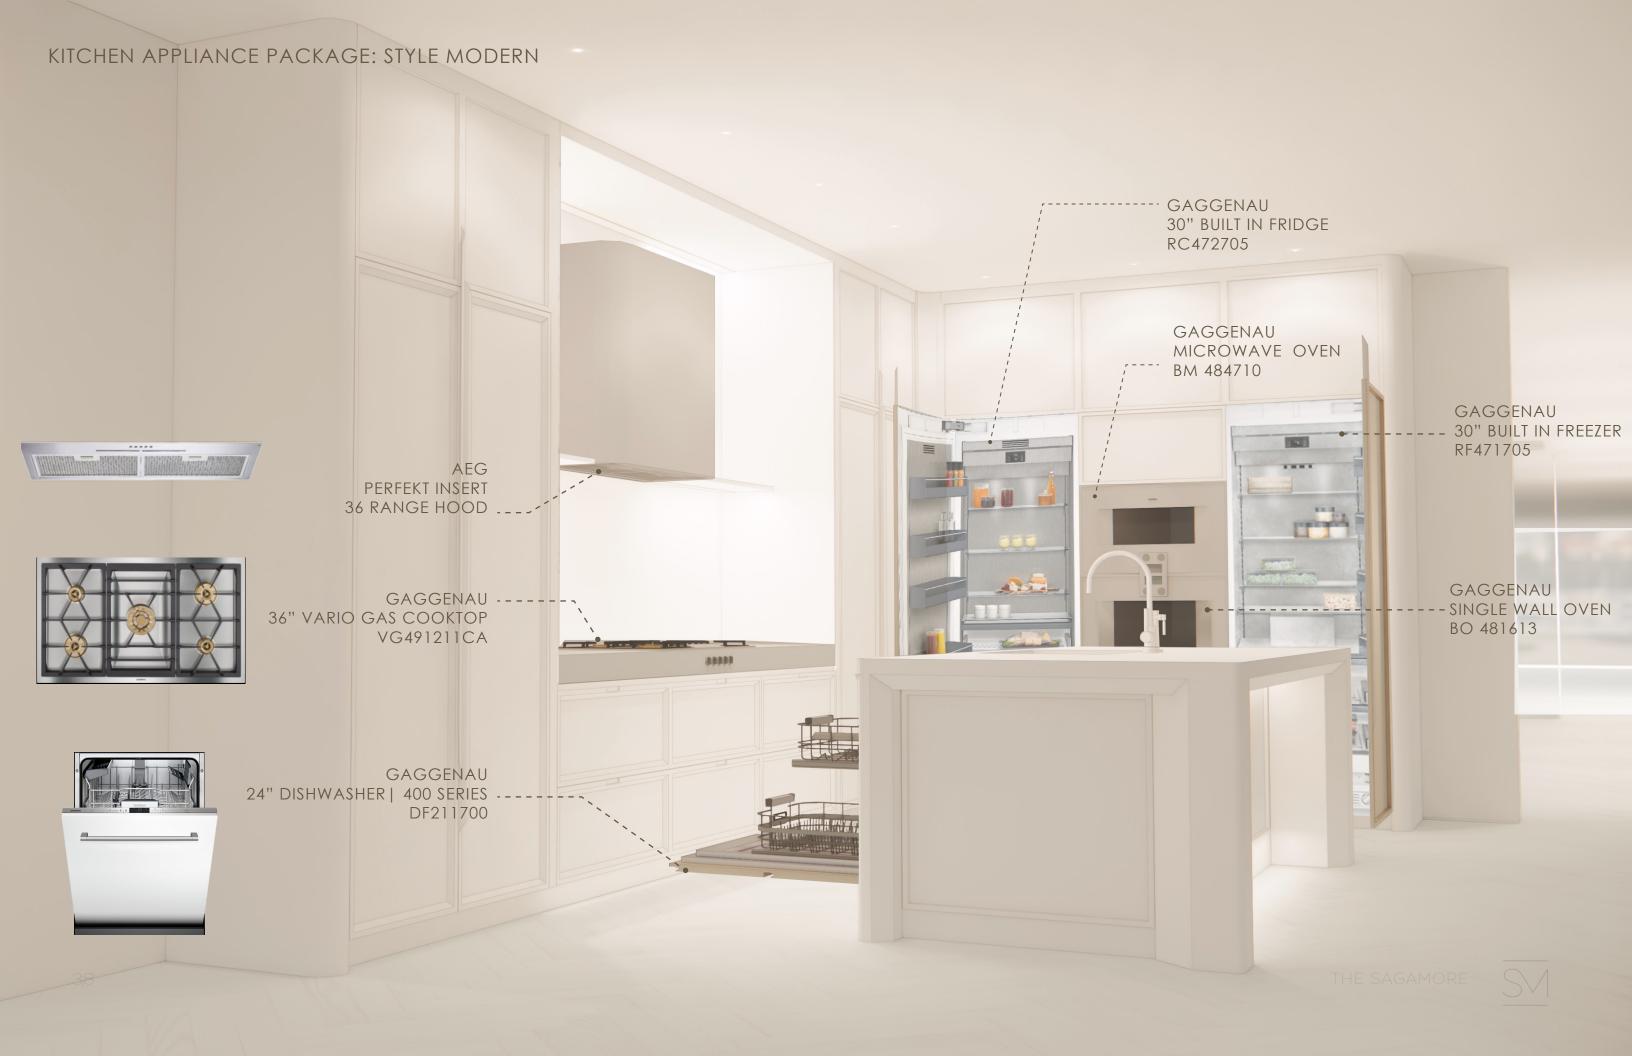

invests high-end brand items such as shoes, dresses, and jewelry for their business grow and herself.















## THE WORLD TRAVELER



ohn and Mary are the world-famous senior fashion models. When John retailed his 30-years career, they decided to travel the world where they have never been and seen. During the travelling, they got captivated by people in Paris. Since that, they got into fashion and new lifestyle for the rest of their life.































### KITCHEN PALETTE | CONTEMPORARY LIGHT







WOOD CABINET BRUSHED METAL NATURAL STONE

WOOD FLOOR



LACQUER CABINET

BRUSHED METAL

NATURAL STONE

WOOD FLOOR



LACQUER CABINET

BRUSHED METAL

NATURAL STONE

WOOD FLOOR

RESIDENTIAL
BATHROOM
DESIGN



TYPICAL BATH PLAN













TYPICAL POWDER ROOM PLAN































Waterworks Henry Shower Head Nickel | Wall Mounted HNSH10



Waterworks Henry Series Nickel HNTH30



Waterworks Henry Series Nickel HNHS10



Waterworks Henry Series Faucet Nickel HNLS30





HNXT70







#### PRESENTED BY