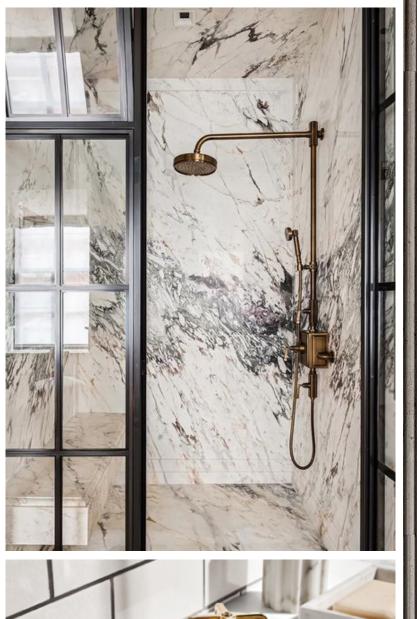

BRUSHED METAL

NATURAL STONE

WOOD FLOOR

RESIDENTIAL
BATHROOM
DESIGN

TYPICAL BATH PLAN

TYPICAL POWDER ROOM PLAN

Waterworks Henry Shower Head Nickel | Wall Mounted HNSH10

Waterworks Henry Series Nickel HNTH30

Waterworks Henry Series Nickel HNHS10

Waterworks Henry Series Faucet Nickel HNLS30

HNXT70