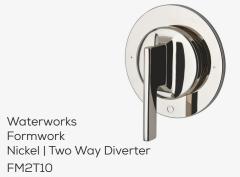

BRUSHED METAL

NATURAL STONE

WOOD FLOOR

RESIDENTIAL
BATHROOM
DESIGN

TYPICAL BATH PLAN

TYPICAL POWDER ROOM PLAN

Waterworks Henry Shower Head Nickel | Wall Mounted HNSH10

Waterworks Henry Series Nickel HNTH30