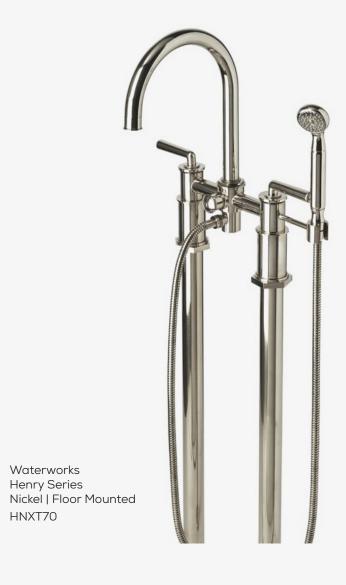

Waterworks Henry Series Nickel HNHS10

Waterworks Henry Series Faucet Nickel HNLS30

HNXT70