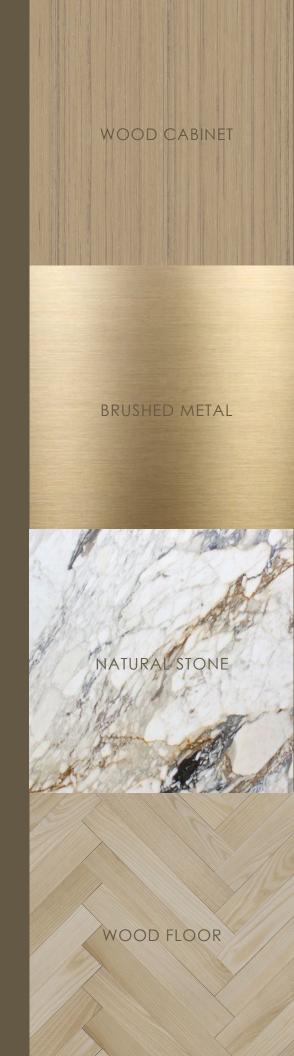

### KITCHEN PALETTE | CONTEMPORARY LIGHT

WOOD CABINET BRUSHED METAL NATURAL STONE

WOOD FLOOR

LACQUER CABINET

BRUSHED METAL

NATURAL STONE

WOOD FLOOR

LACQUER CABINET