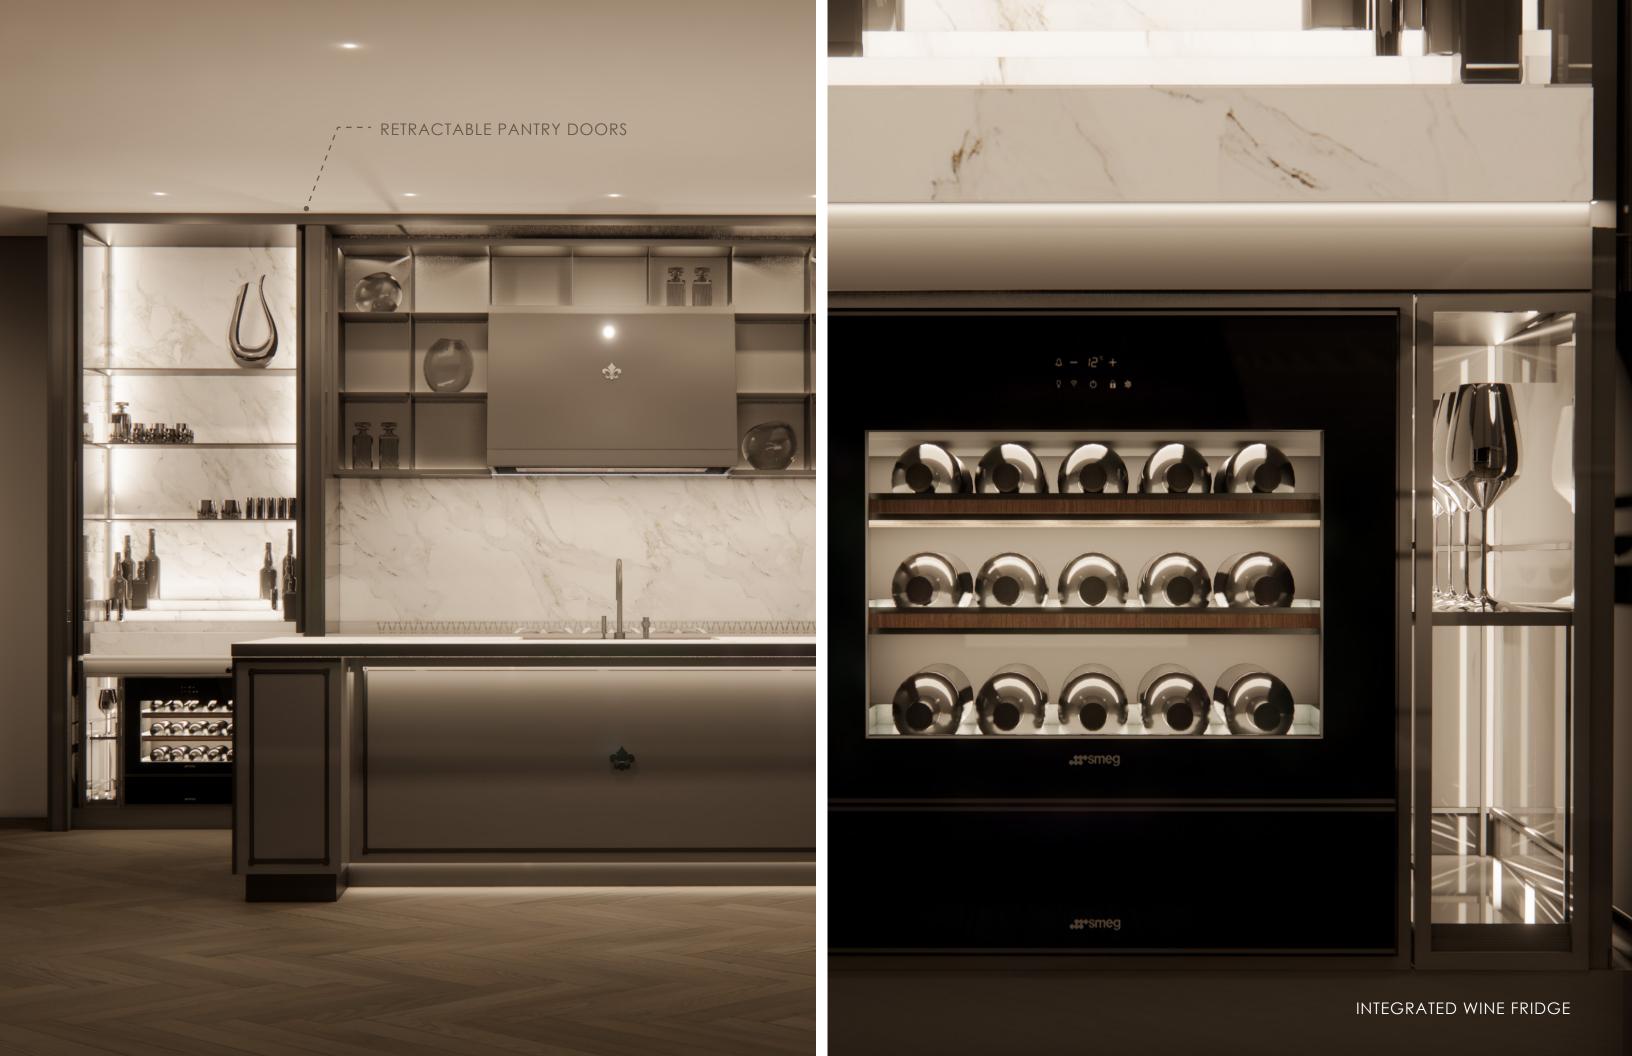

### KITCHEN PALETTE | CONTEMPORARY LIGHT

WOOD CABINET BRUSHED METAL NATURAL STONE

WOOD FLOOR

LACQUER CABINET

BRUSHED METAL

NATURAL STONE

WOOD FLOOR

LACQUER CABINET