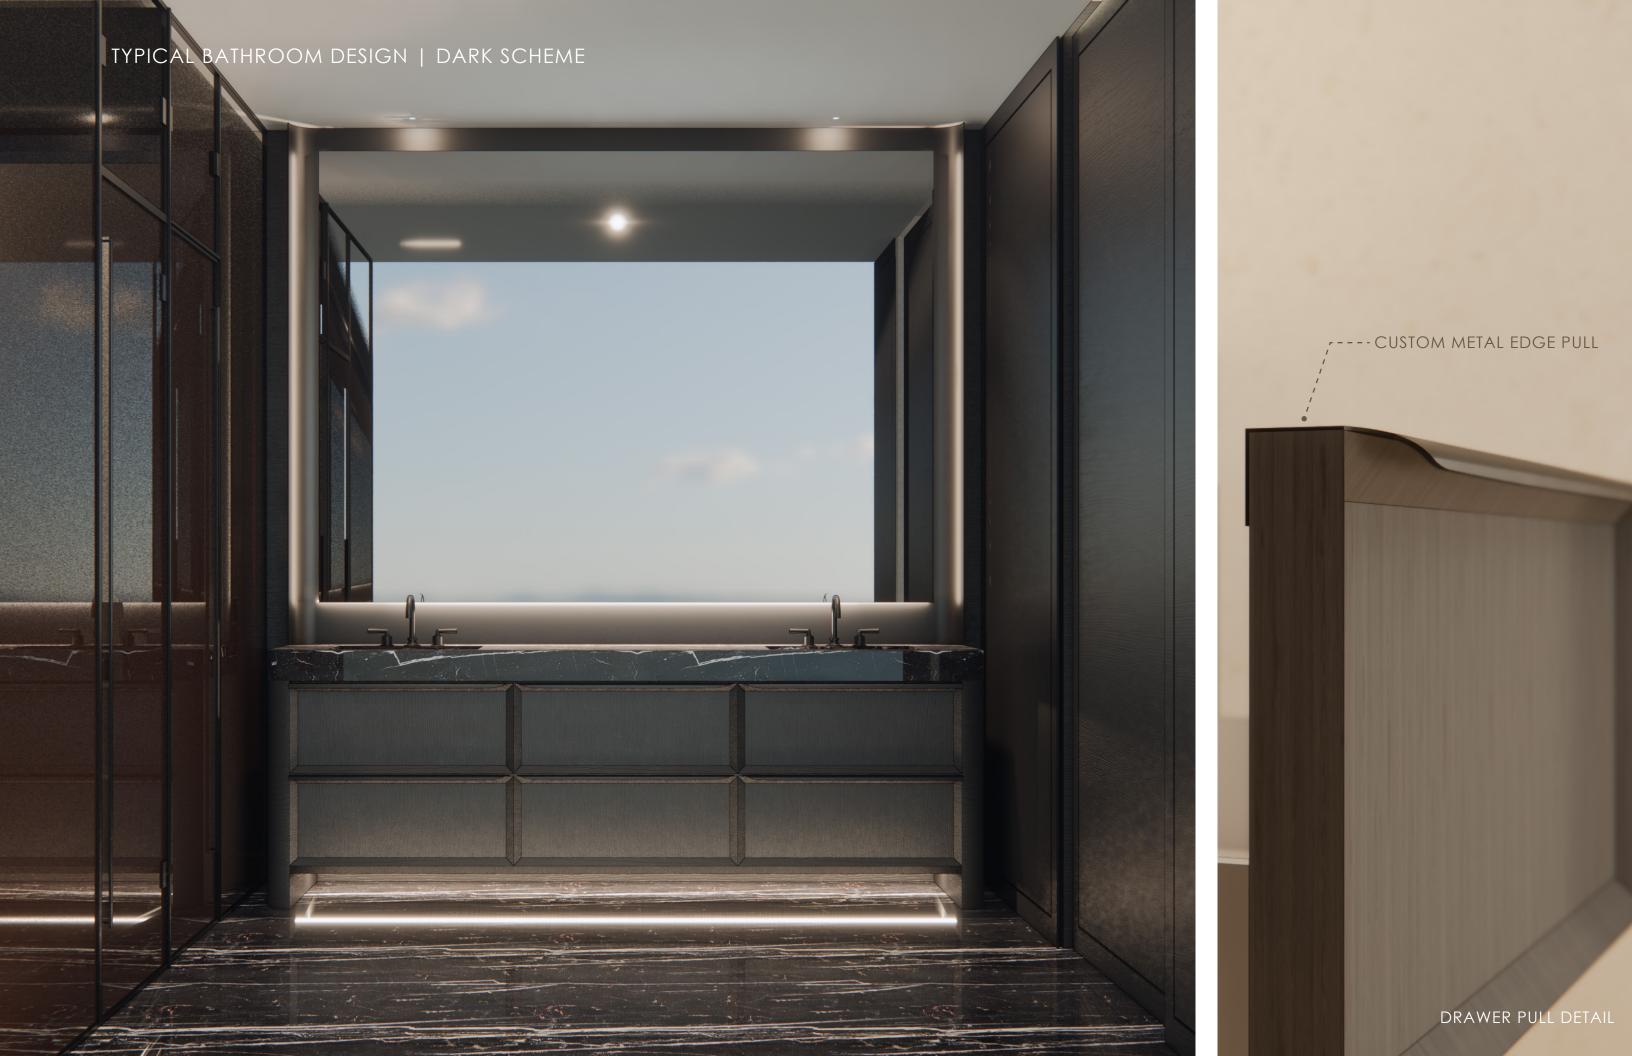

BRUSHED METAL

NATURAL STONE

WOOD FLOOR

RESIDENTIAL
BATHROOM
DESIGN

TYPICAL BATH PLAN

TYPICAL POWDER ROOM PLAN

Waterworks Henry Shower Head Nickel | Wall Mounted HNSH10

Waterworks Henry Series Nickel HNTH30