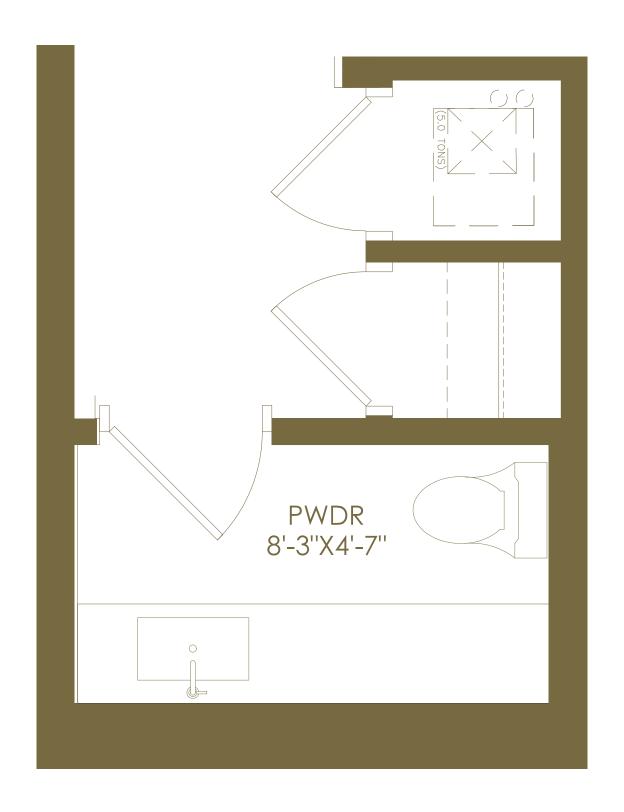

BRUSHED METAL

NATURAL STONE

WOOD FLOOR

RESIDENTIAL
BATHROOM
DESIGN

TYPICAL BATH PLAN

TYPICAL POWDER ROOM PLAN

Waterworks Henry Shower Head Nickel | Wall Mounted HNSH10

Waterworks Henry Series Nickel HNTH30