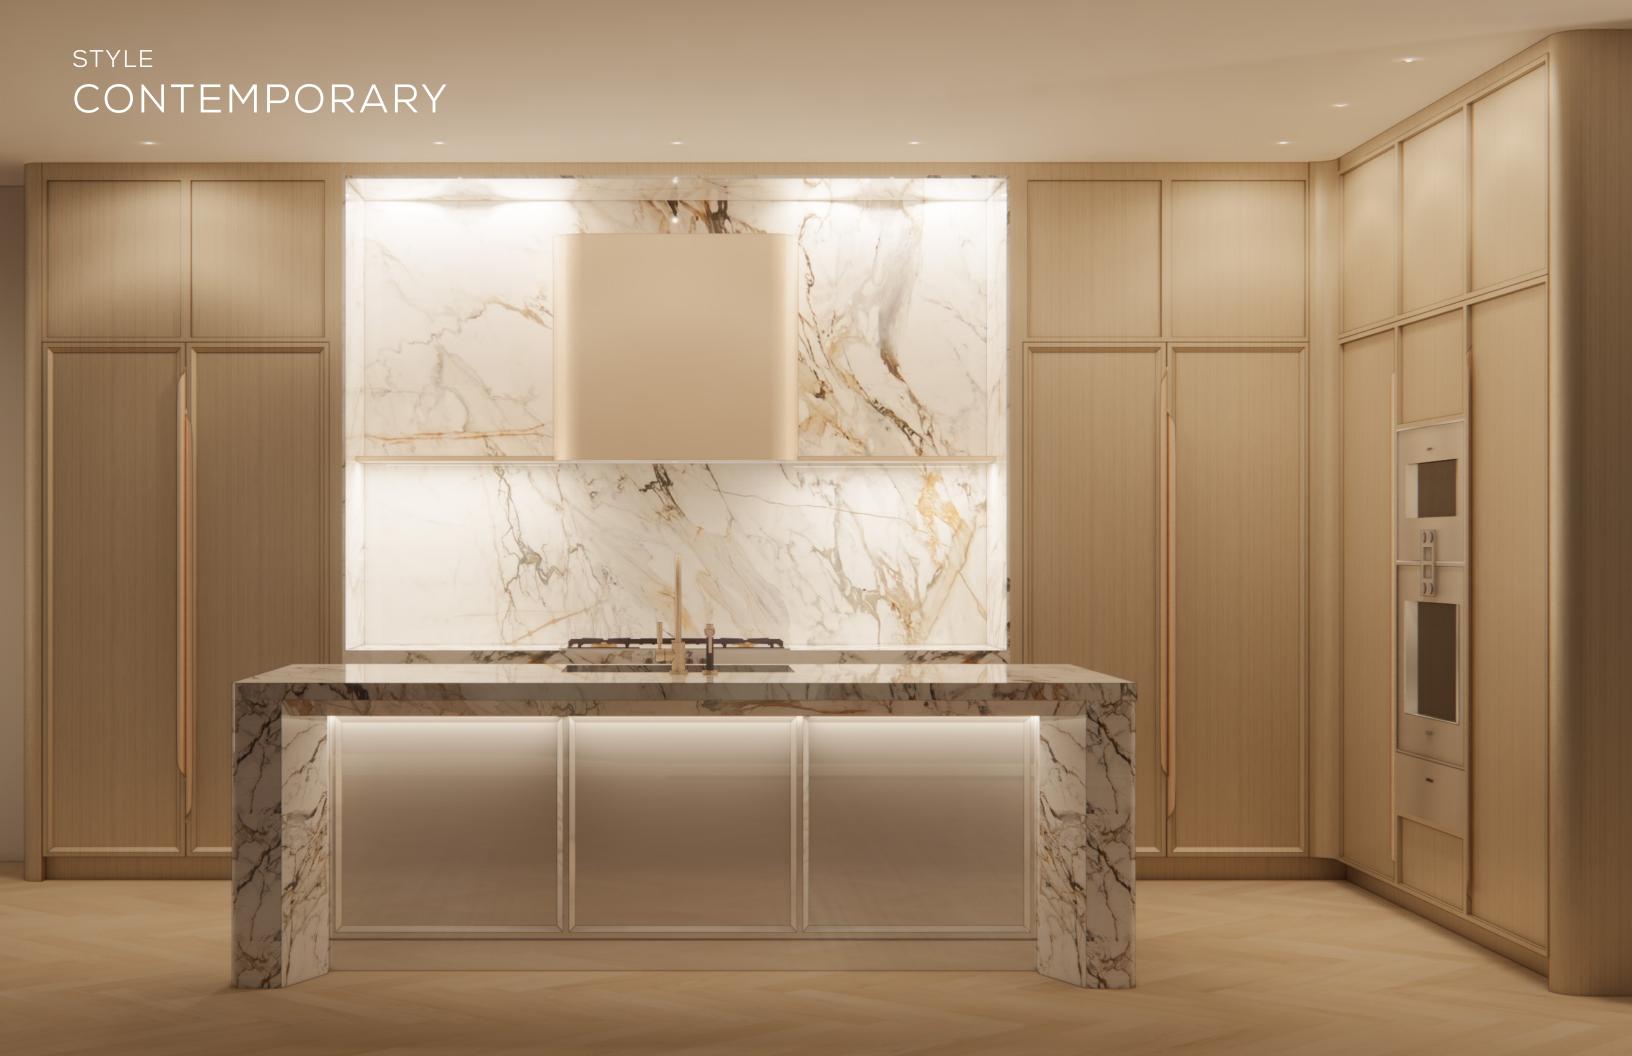

### KITCHEN PALETTE | CONTEMPORARY LIGHT

WOOD CABINET BRUSHED METAL NATURAL STONE

WOOD FLOOR

LACQUER CABINET

BRUSHED METAL

NATURAL STONE

WOOD FLOOR

LACQUER CABINET