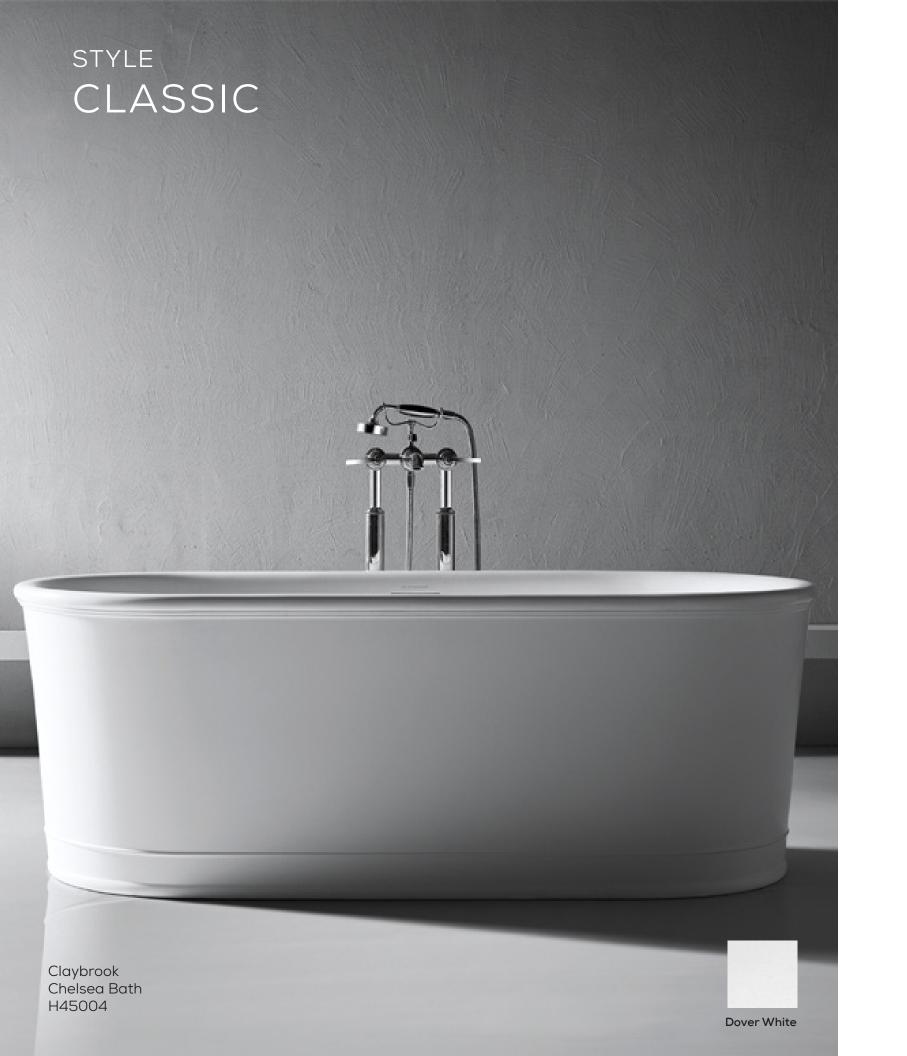

BRUSHED METAL

NATURAL STONE

WOOD FLOOR

RESIDENTIAL
BATHROOM
DESIGN

TYPICAL BATH PLAN

TYPICAL POWDER ROOM PLAN

Waterworks Henry Shower Head Nickel | Wall Mounted HNSH10

Waterworks Henry Series Nickel HNTH30

Waterworks Henry Series Nickel HNHS10

Waterworks Henry Series Faucet Nickel HNLS30

HNXT70