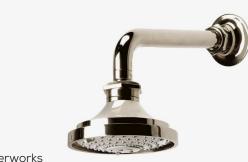

BRUSHED METAL

NATURAL STONE

WOOD FLOOR

RESIDENTIAL
BATHROOM
DESIGN

TYPICAL BATH PLAN

TYPICAL POWDER ROOM PLAN

Waterworks Henry Shower Head Nickel | Wall Mounted HNSH10

Waterworks Henry Series Nickel HNTH30

Waterworks Henry Series Nickel HNHS10

Waterworks Henry Series Faucet Nickel HNLS30

HNXT70