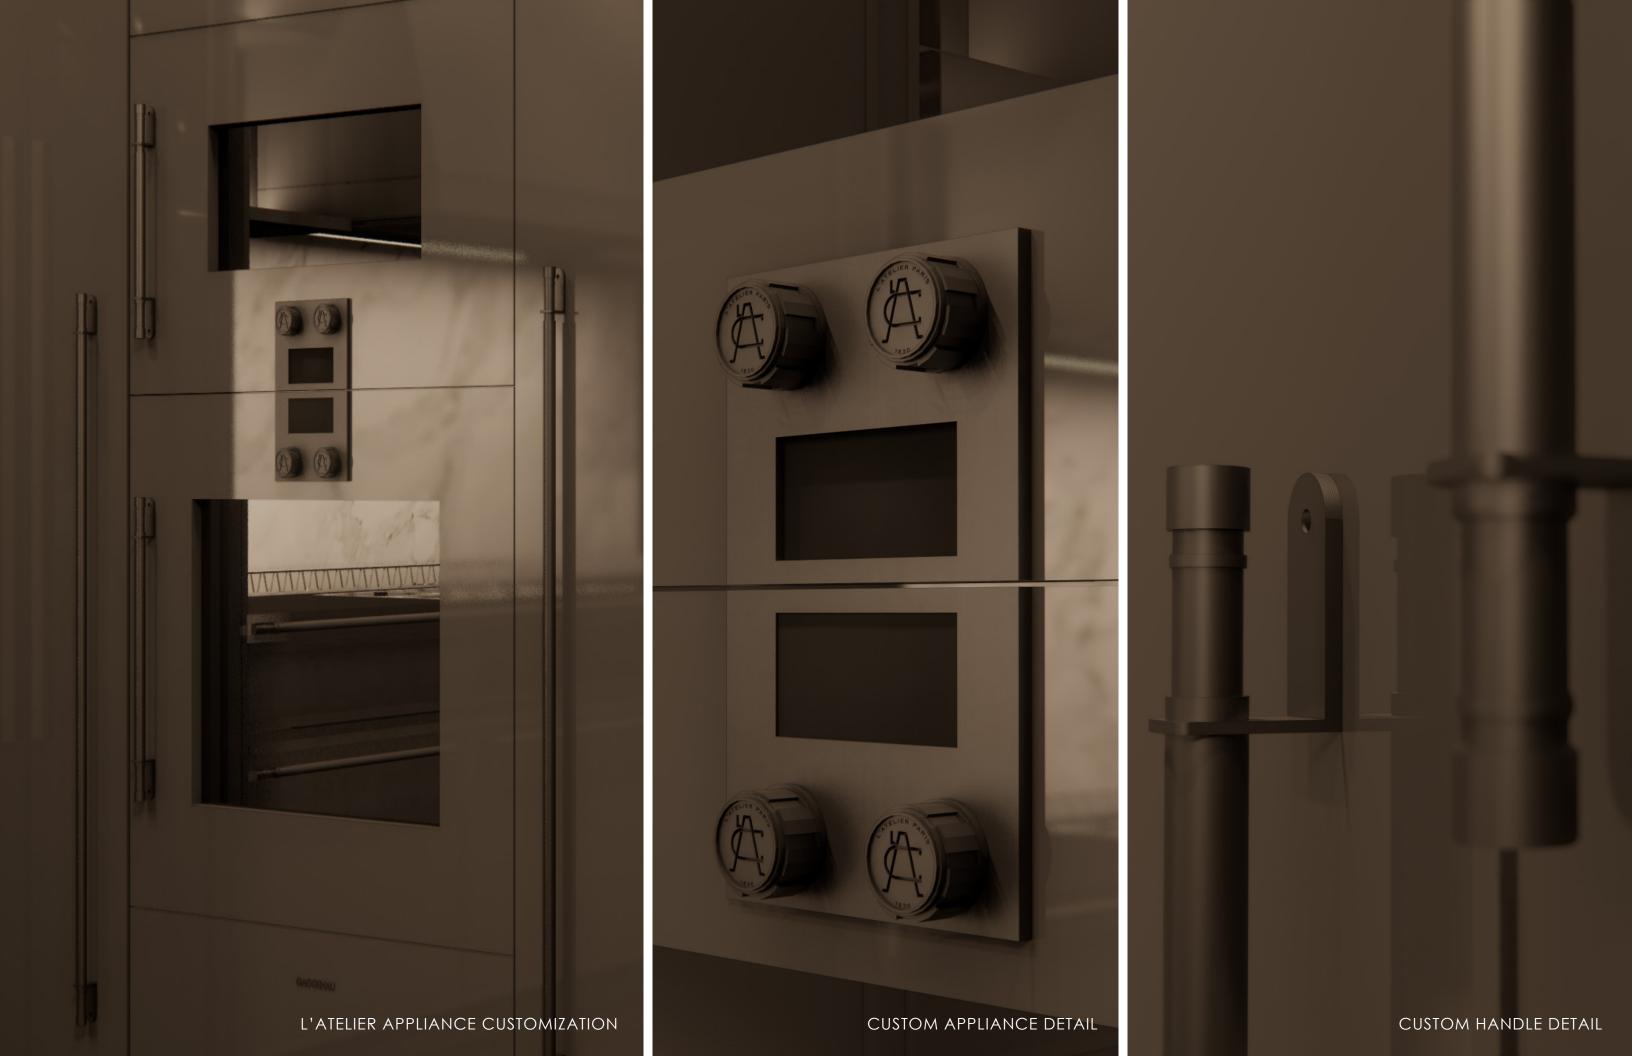

### KITCHEN PALETTE | CONTEMPORARY LIGHT

WOOD CABINET BRUSHED METAL NATURAL STONE

WOOD FLOOR

LACQUER CABINET

BRUSHED METAL

NATURAL STONE

WOOD FLOOR

LACQUER CABINET