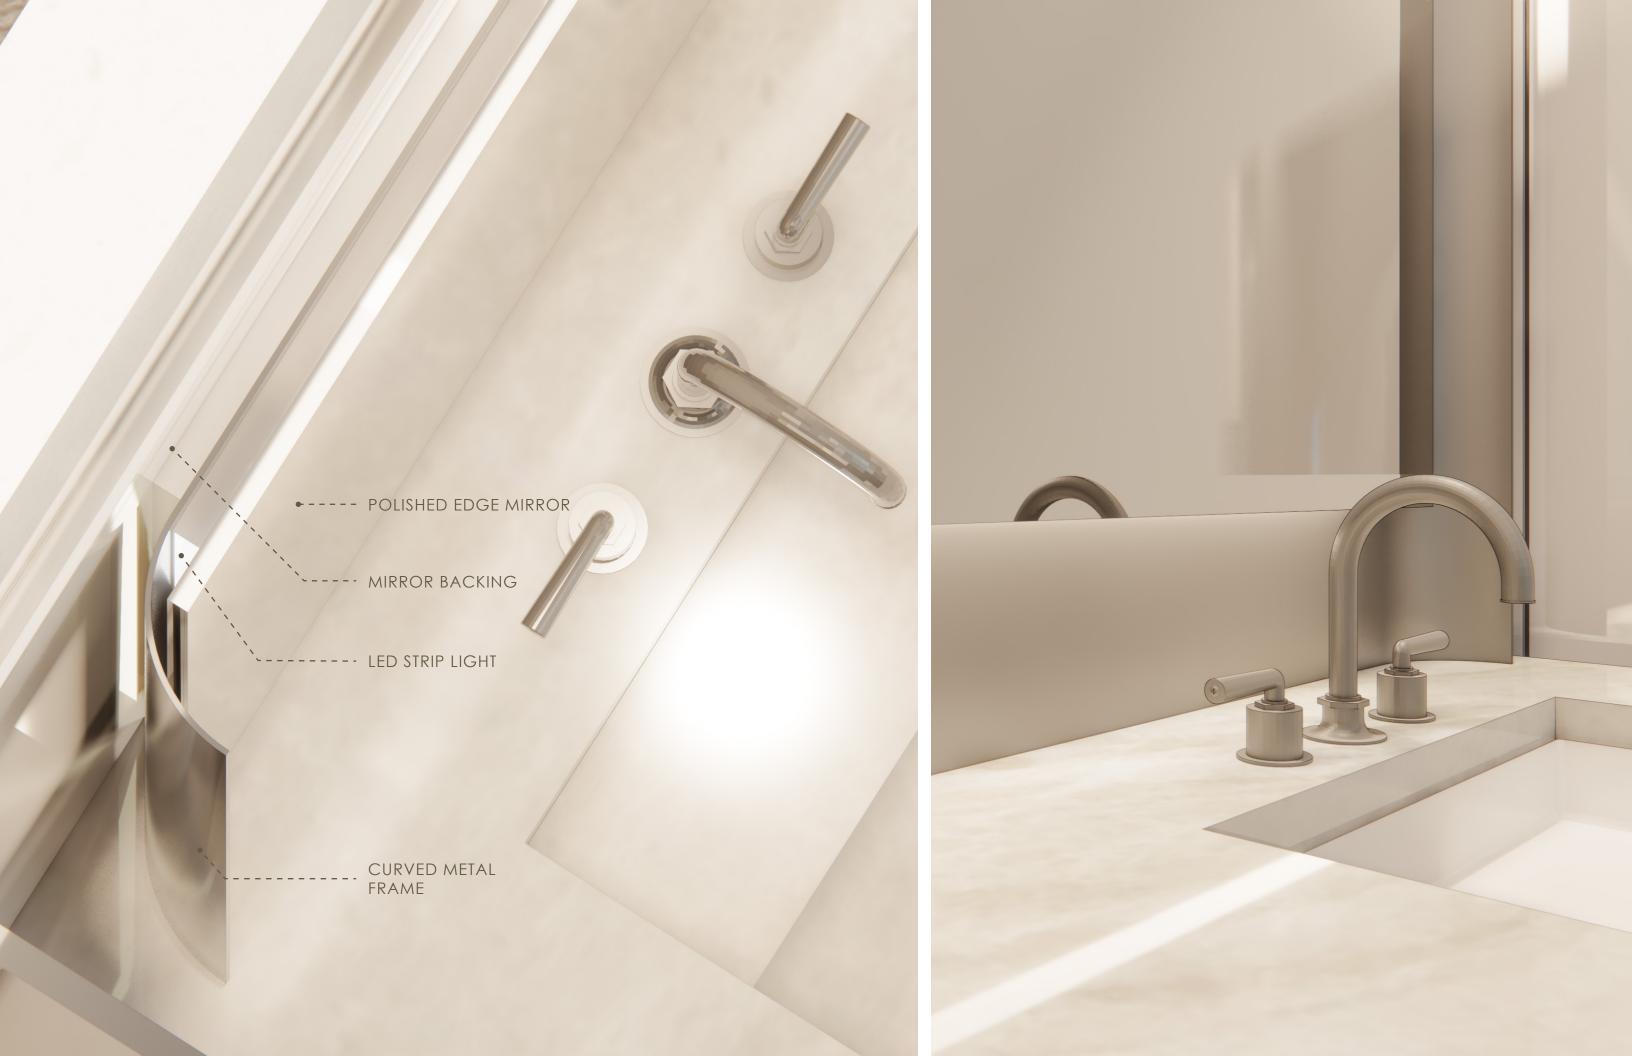

BRUSHED METAL

NATURAL STONE

WOOD FLOOR

RESIDENTIAL
BATHROOM
DESIGN

TYPICAL BATH PLAN

TYPICAL POWDER ROOM PLAN

Waterworks Henry Shower Head Nickel | Wall Mounted HNSH10

Waterworks Henry Series Nickel HNTH30