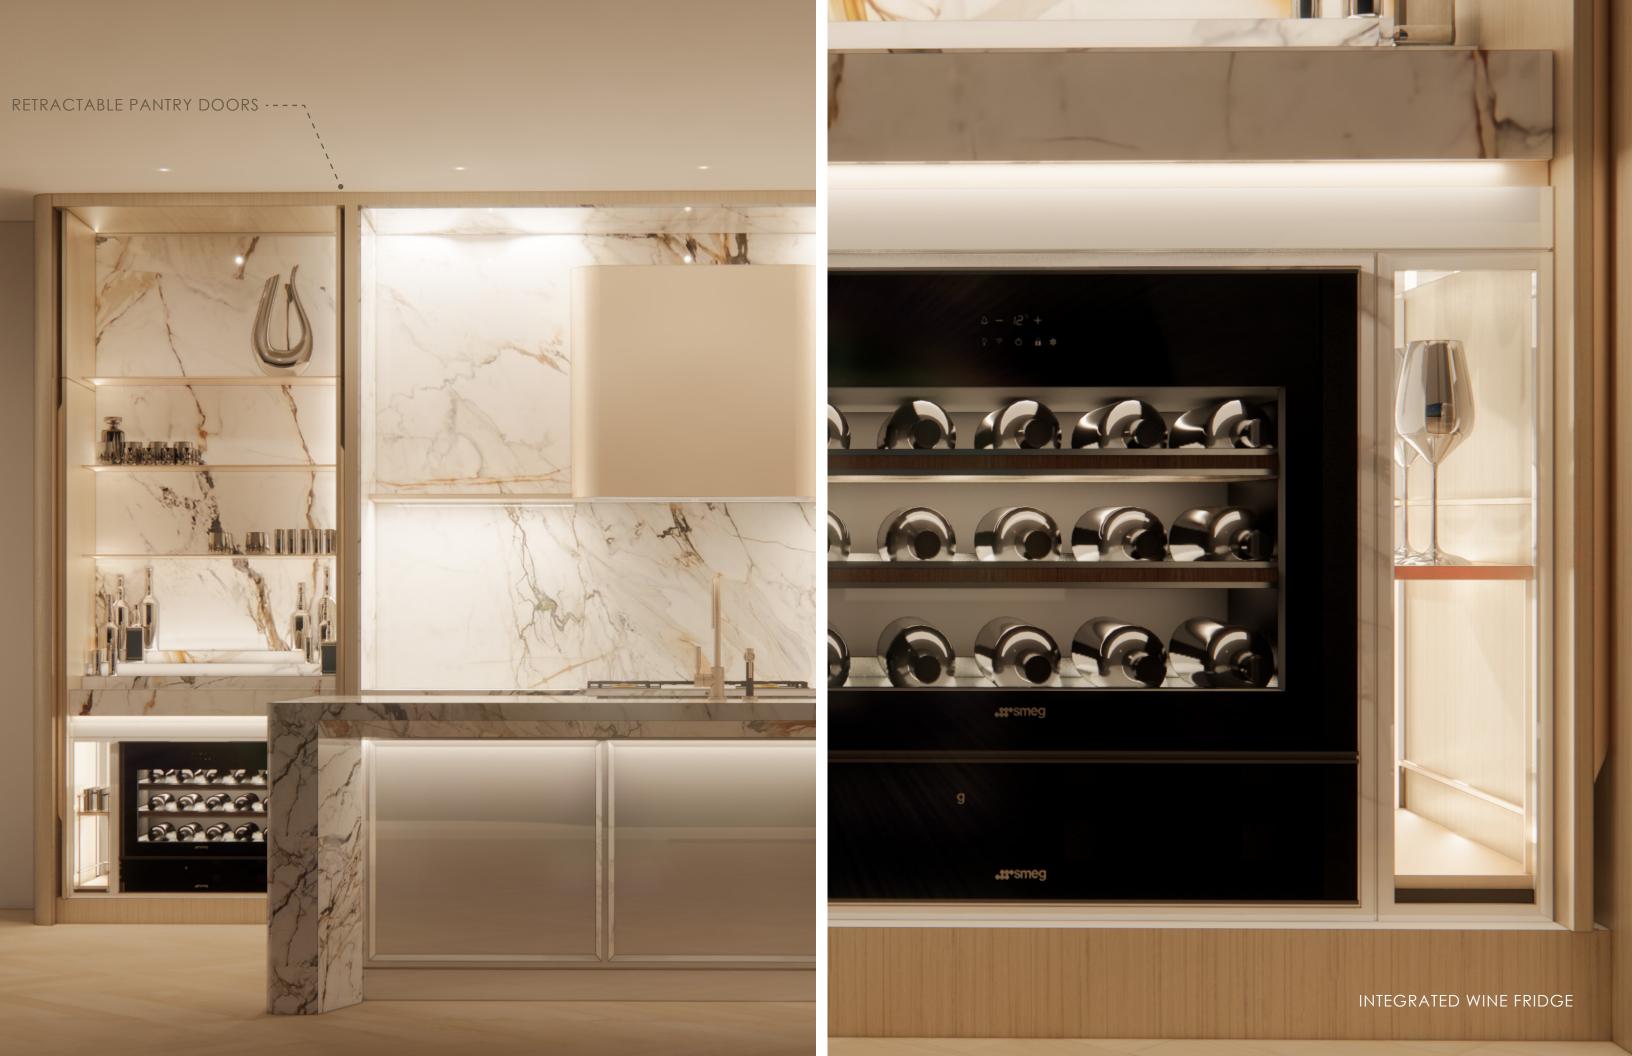

### KITCHEN PALETTE | CONTEMPORARY LIGHT

WOOD CABINET BRUSHED METAL NATURAL STONE

WOOD FLOOR

LACQUER CABINET

BRUSHED METAL

NATURAL STONE

WOOD FLOOR

LACQUER CABINET