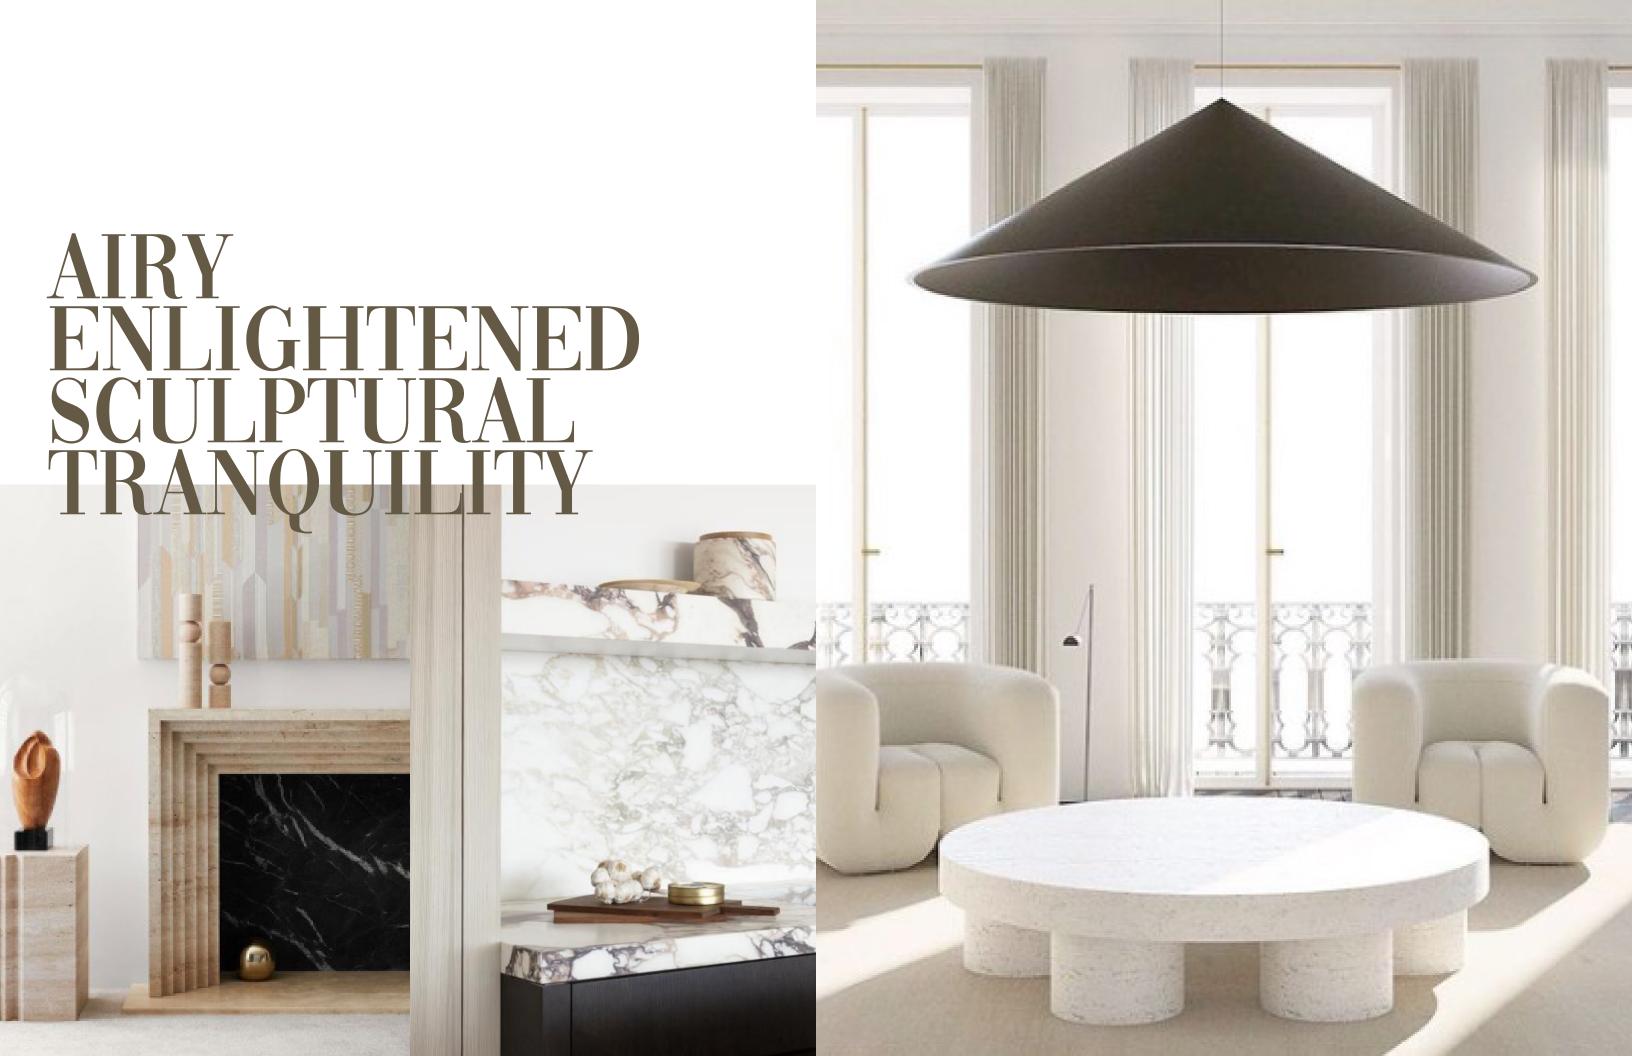

### KITCHEN PALETTE | CONTEMPORARY LIGHT

WOOD CABINET BRUSHED METAL NATURAL STONE

WOOD FLOOR

LACQUER CABINET

BRUSHED METAL

NATURAL STONE

WOOD FLOOR

LACQUER CABINET