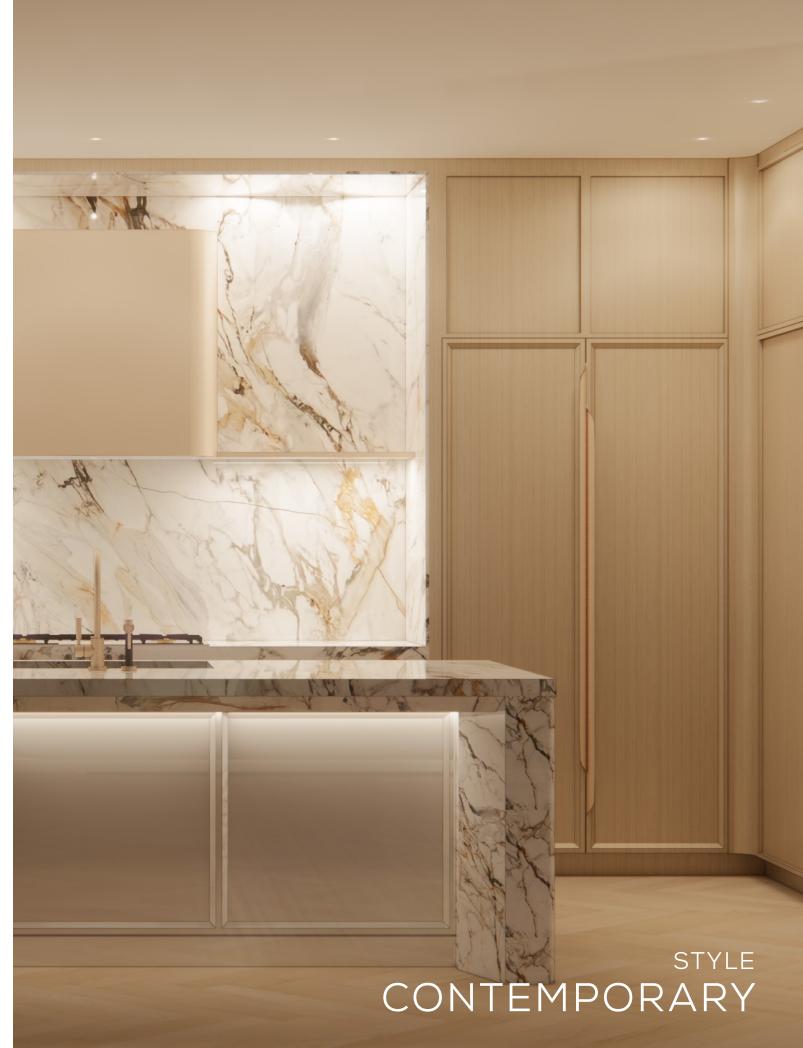

### KITCHEN PALETTE | CONTEMPORARY LIGHT

WOOD CABINET BRUSHED METAL NATURAL STONE

WOOD FLOOR

LACQUER CABINET

BRUSHED METAL

NATURAL STONE

WOOD FLOOR

LACQUER CABINET