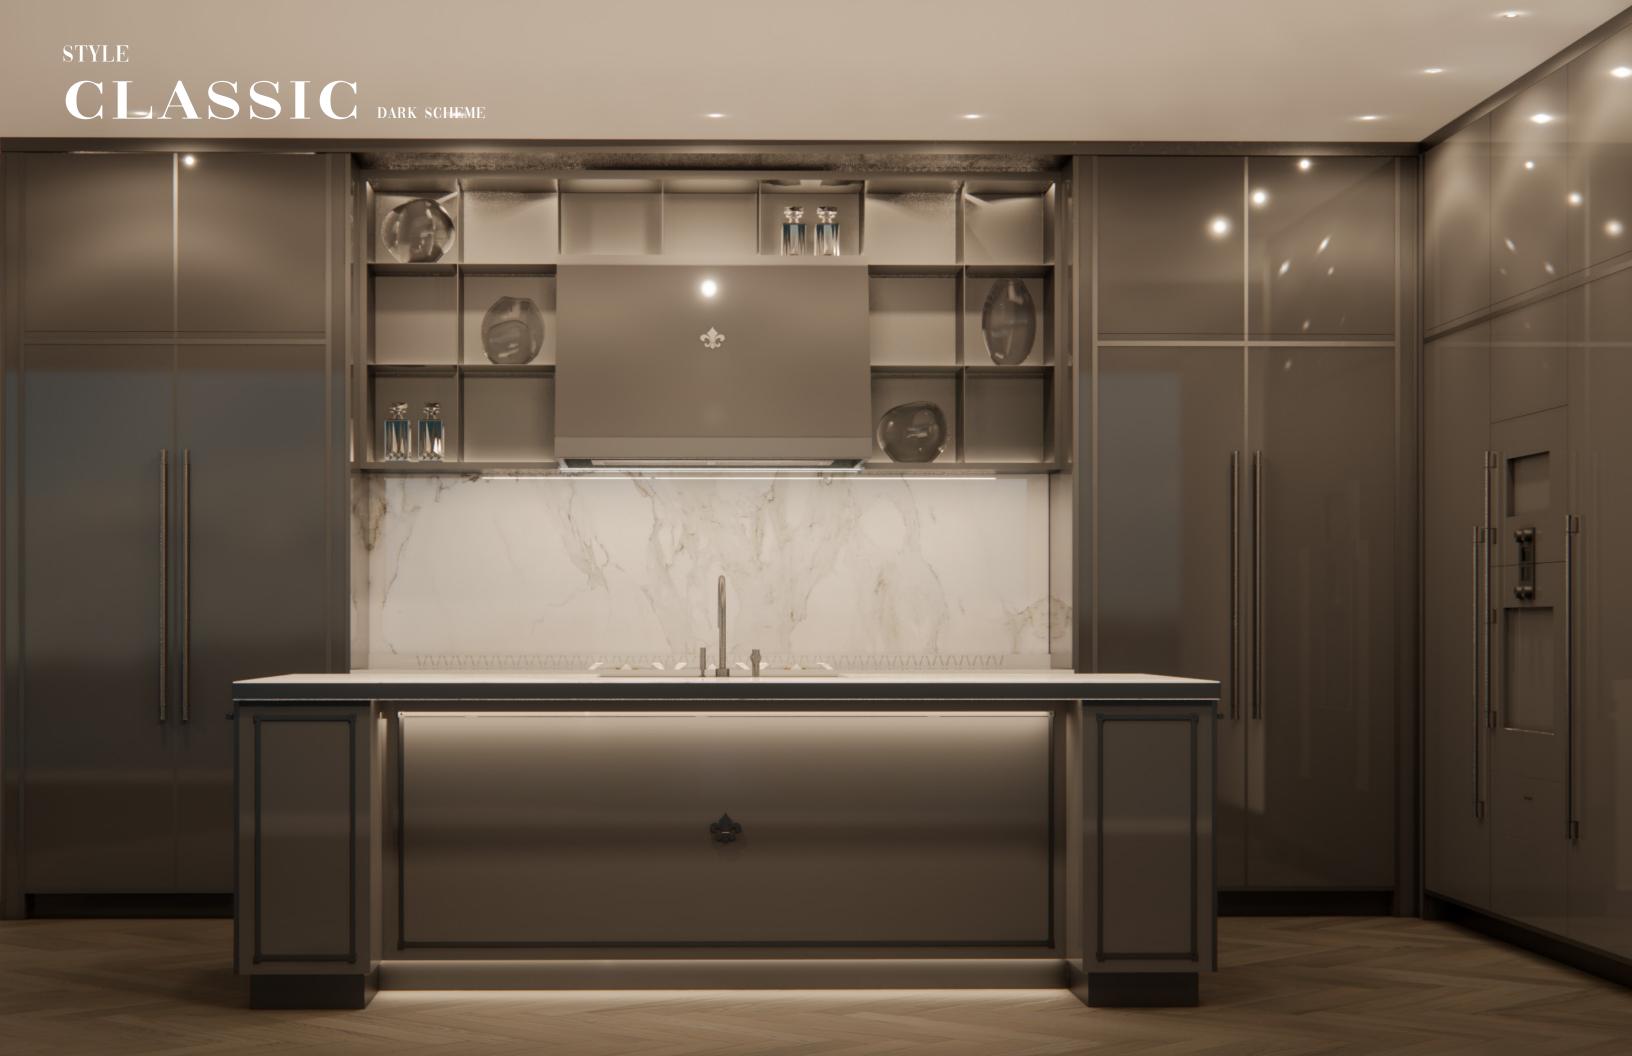

### KITCHEN PALETTE | CONTEMPORARY LIGHT

WOOD CABINET BRUSHED METAL NATURAL STONE

WOOD FLOOR

LACQUER CABINET

BRUSHED METAL

NATURAL STONE

WOOD FLOOR

LACQUER CABINET