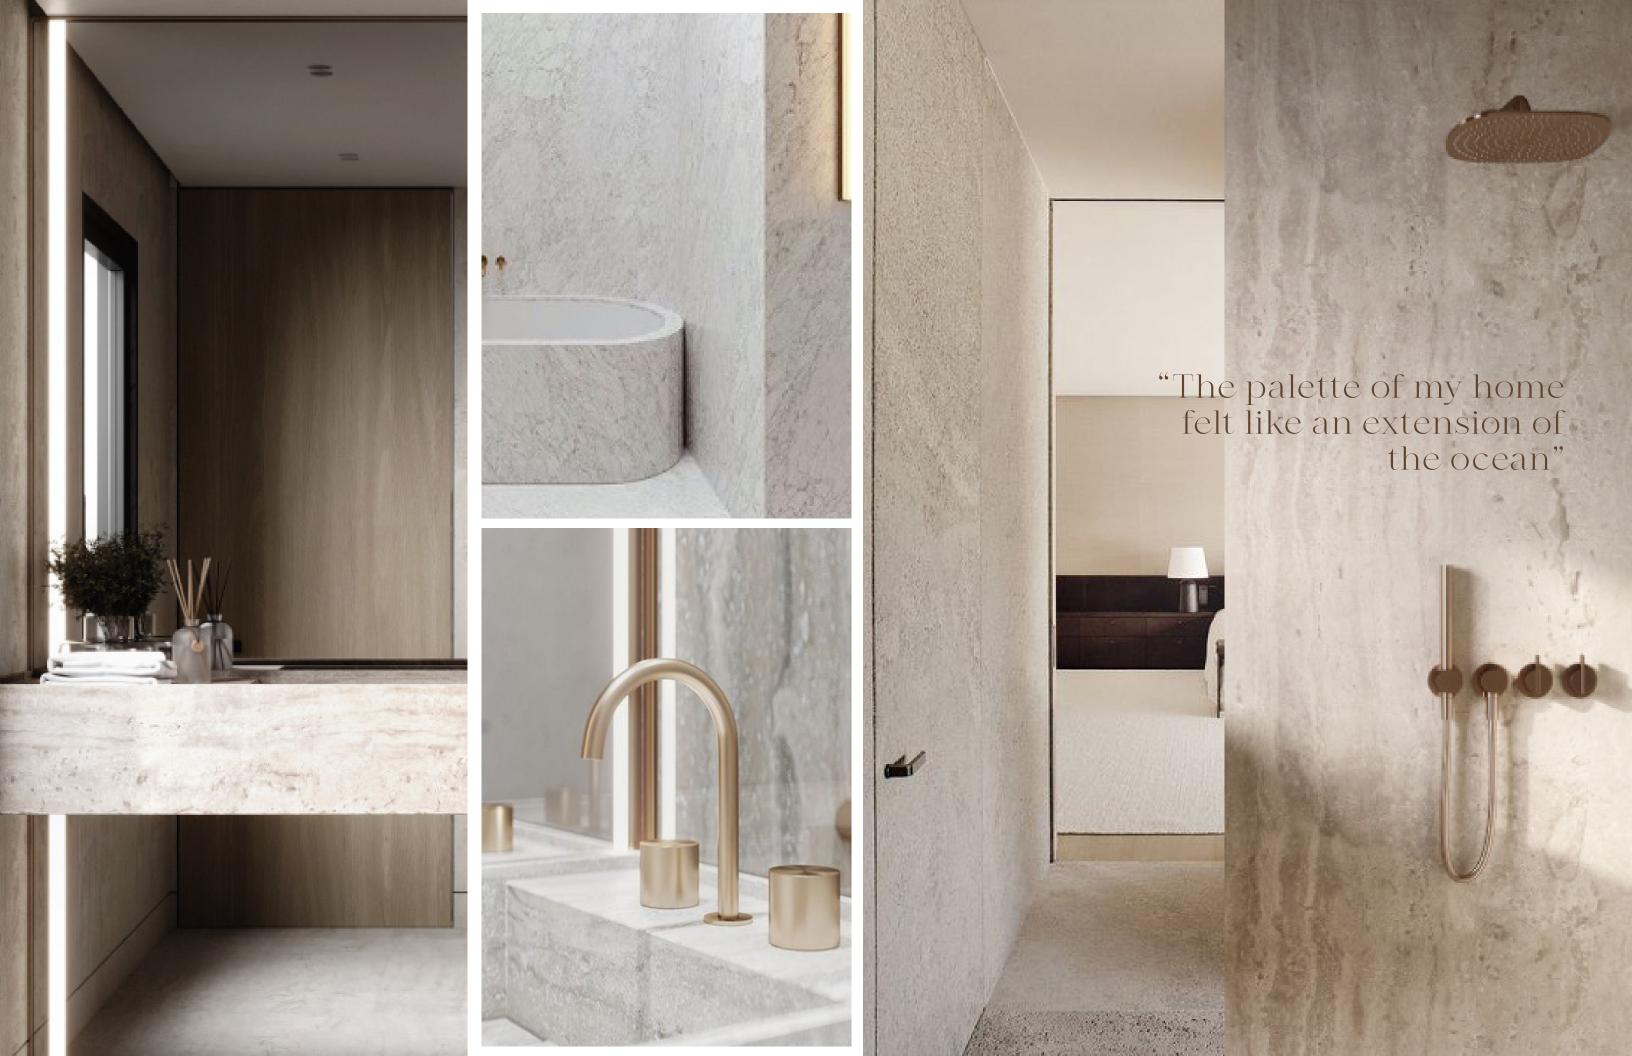

BRUSHED METAL

NATURAL STONE

WOOD FLOOR

RESIDENTIAL
BATHROOM
DESIGN

TYPICAL BATH PLAN

TYPICAL POWDER ROOM PLAN

Waterworks Henry Shower Head Nickel | Wall Mounted HNSH10

Waterworks Henry Series Nickel HNTH30

Waterworks Henry Series Nickel HNHS10

Waterworks Henry Series Faucet Nickel HNLS30

HNXT70