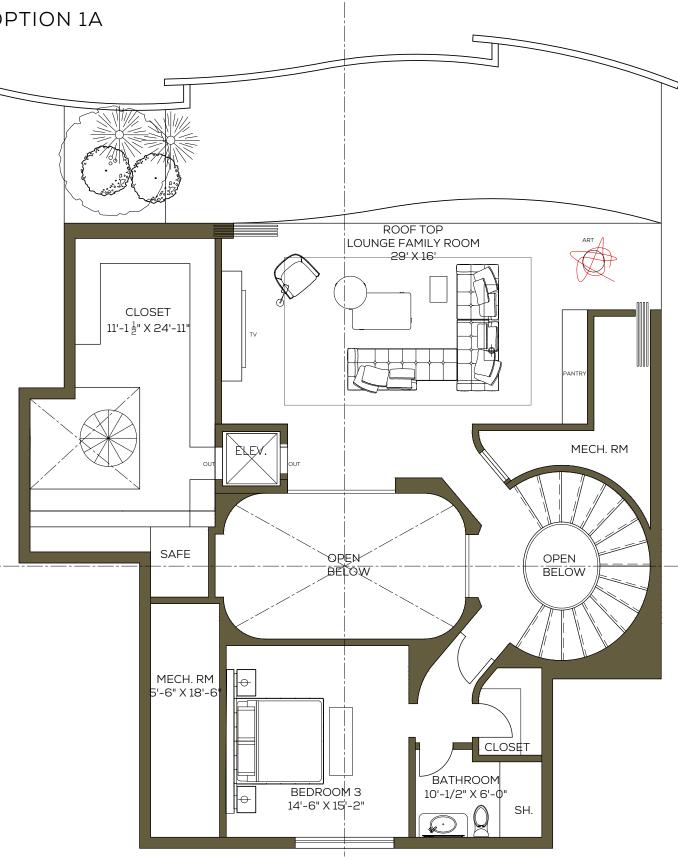

MPHASIS ON LIGHTING



#### INSPIRATIONAL | CRAIG'S OFFICE



COLLECTOR'S PARADISE

SPIRITED ART & DESIGN ELEMENTS

SURROUNDING THE WORKSPACE WITH INSPIRATION



#### INSPIRATIONAL | MASTER BEDROOM



#### CREATING THE PERFECT A SPACE TO UNWIND

FEMININE & RELAXED





#### INSPIRATIONAL | SABINA'S DRESSING ROOM



HONORING ELEMENTS OF ART & FASHION





#### MAJESTIC PROPORTIONS



#### INSPIRATIONAL | MASTER ENSUITE



SPA-LIKE SOPHISTICATION



#### INSPIRATIONAL | ROOFTOP TERRACE



CHANNELING THE COMFORT OF INDOORS

EMBRACING GARDEN VIEWS

INDOOR / OUTDOOR CONNECTION



#### EXISTING HOUSE PLANS | MAIN & SECOND LEVEL







#### EXISTING HOUSE PLANS | LOWER LEVEL & ATTIC









PROPOSED PLANS | MAIN LEVEL - OPTION 1A



















#### PROPOSED PLANS | ATTIC LEVEL - OPTION 1A









#### PROPOSED PLANS | ATTIC - OPTION 1B



26





#### PROPOSED PLANS | BASEMENT - OPTION 1



#### 3D VIEWS | DOLL HOUSE VIEW, MAIN LEVEL - OPTION 1





#### 3D VIEWS | DOLL HOUSE VIEW, LEVEL 2 - OPTION 1





### 3D VIEWS | DOLL HOUSE VIEW, ATTIC - OPTION 1









#### 3D VIEWS | FRONT FACADE - OPTION 1





#### 3D VIEWS | FRONT FACADE - OPTION 1



#### 3D VIEWS | FRONT FACADE - OPTION 1

















VOHRA-MILLER RESIDENCE

SV

## THANK YOU!