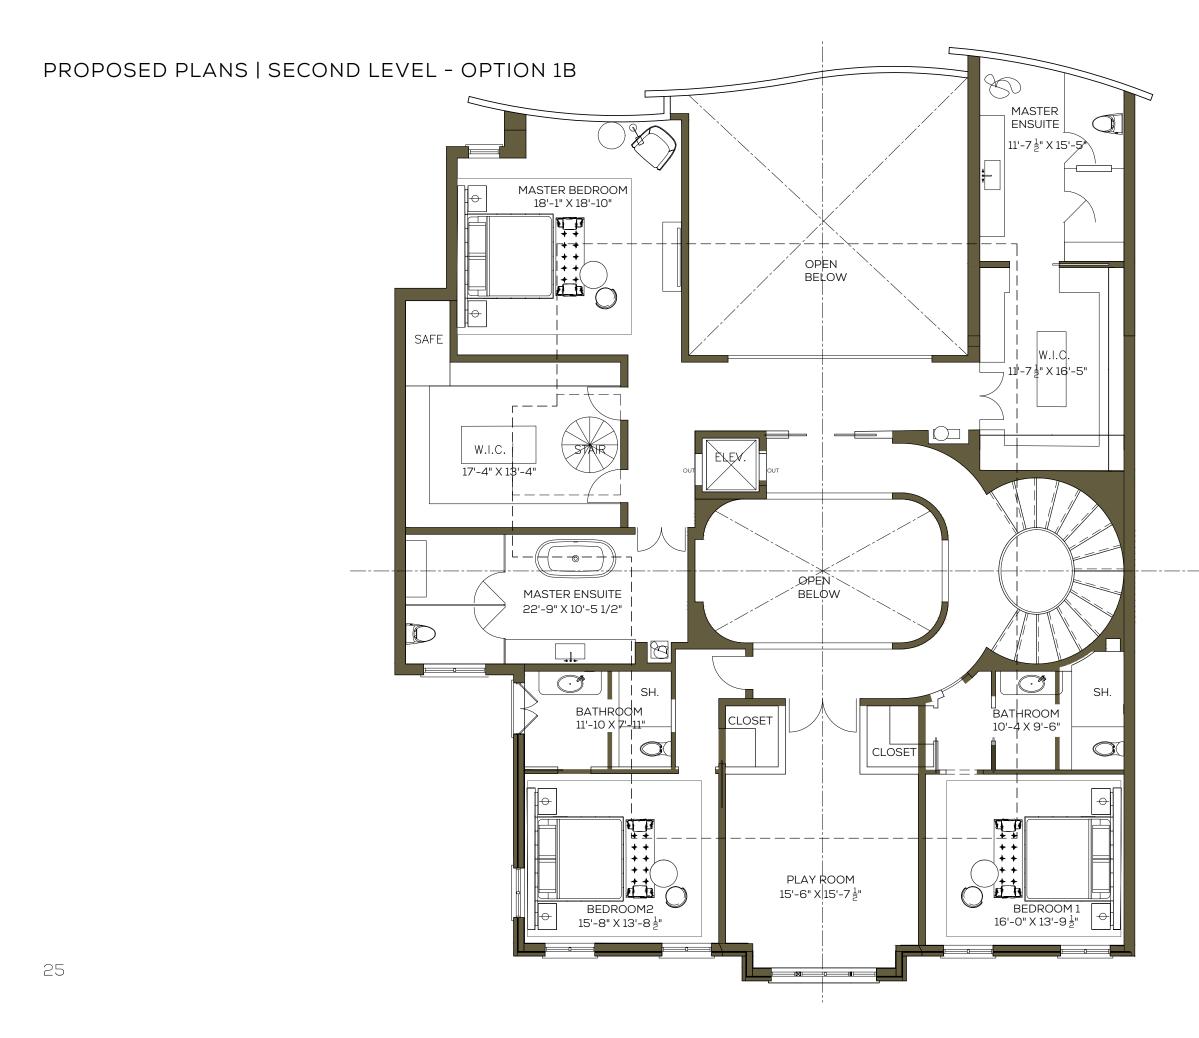

SIS ON LIGHTING



#### INSPIRATIONAL | CRAIG'S OFFICE



COLLECTOR'S PARADISE

SPIRITED ART & DESIGN ELEMENTS

SURROUNDING THE WORKSPACE WITH INSPIRATION



#### INSPIRATIONAL | MASTER BEDROOM



#### CREATING THE PERFECT A SPACE TO UNWIND

FEMININE & RELAXED





#### INSPIRATIONAL | SABINA'S DRESSING ROOM



HONORING ELEMENTS OF ART & FASHION





#### MAJESTIC PROPORTIONS



#### INSPIRATIONAL | MASTER ENSUITE



SPA-LIKE SOPHISTICATION



#### INSPIRATIONAL | ROOFTOP TERRACE



CHANNELING THE COMFORT OF INDOORS

EMBRACING GARDEN VIEWS

INDOOR / OUTDOOR CONNECTION



#### EXISTING HOUSE PLANS | MAIN & SECOND LEVEL







#### EXISTING HOUSE PLANS | LOWER LEVEL & ATTIC









PROPOSED PLANS | MAIN LEVEL - OPTION 1A



















#### PROPOSED PLANS | ATTIC LEVEL - OPTION 1A









#### PROPOSED PLANS | ATTIC - OPTION 1B



26





#### PROPOSED PLANS | BASEMENT - OPTION 1



#### 3D VIEWS | DOLL HOUSE VIEW, MAIN LEVEL - OPTION 1





#### 3D VIEWS | DOLL HOUSE VIEW, LEVEL 2 - OPTION 1





### 3D VIEWS | DOLL HOUSE VIEW, ATTIC - OPTION 1









#### 3D VIEWS | FRONT FACADE - OPTION 1





#### 3D VIEWS | FRONT FACADE - OPTION 1



#### 3D VIEWS | FRONT FACADE - OPTION 1

















VOHRA-MILLER RESIDENCE

SV

## THANK YOU!