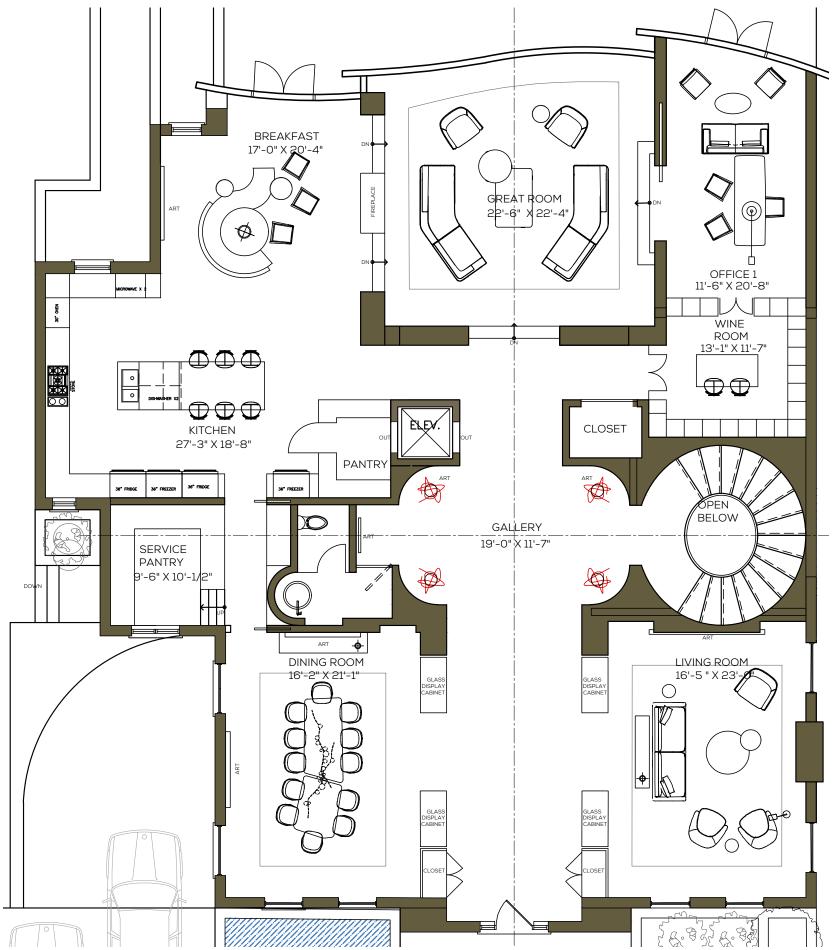

THE MODERN WINE SHOWCASE

THE ENERGY OF HOSPITALITY

#### AN EMPHASIS ON LIGHTING



#### INSPIRATIONAL | CRAIG'S OFFICE



COLLECTOR'S PARADISE

SPIRITED ART & DESIGN ELEMENTS

SURROUNDING THE WORKSPACE WITH INSPIRATION



#### INSPIRATIONAL | MASTER BEDROOM



#### CREATING THE PERFECT A SPACE TO UNWIND

FEMININE & RELAXED





#### INSPIRATIONAL | SABINA'S DRESSING ROOM



HONORING ELEMENTS OF ART & FASHION





#### MAJESTIC PROPORTIONS



#### INSPIRATIONAL | MASTER ENSUITE



SPA-LIKE SOPHISTICATION



#### INSPIRATIONAL | ROOFTOP TERRACE



CHANNELING THE COMFORT OF INDOORS

EMBRACING GARDEN VIEWS

INDOOR / OUTDOOR CONNECTION



#### EXISTING HOUSE PLANS | MAIN & SECOND LEVEL







#### EXISTING HOUSE PLANS | LOWER LEVEL & ATTIC









PROPOSED PLANS | MAIN LEVEL - OPTION 1A



















#### PROPOSED PLANS | ATTIC LEVEL - OPTION 1A









#### PROPOSED PLANS | ATTIC - OPTION 1B



26





#### PROPOSED PLANS | BASEMENT - OPTION 1



#### 3D VIEWS | DOLL HOUSE VIEW, MAIN LEVEL - OPTION 1





#### 3D VIEWS | DOLL HOUSE VIEW, LEVEL 2 - OPTION 1





### 3D VIEWS | DOLL HOUSE VIEW, ATTIC - OPTION 1









#### 3D VIEWS | FRONT FACADE - OPTION 1





#### 3D VIEWS | FRONT FACADE - OPTION 1



#### 3D VIEWS | FRONT FACADE - OPTION 1

















VOHRA-MILLER RESIDENCE

SV

## THANK YOU!