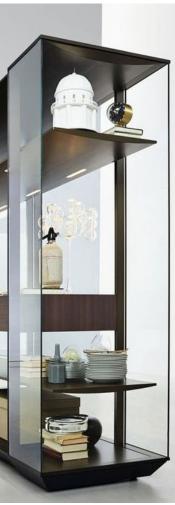

D



# 1111

#### EXISTING BACK FACADE & YARD



#### INSPIRATIONAL | FRONT FACADE

STAINED BRICKS

#### NEW, MODERN METAL ROOF



EMBRACE NATURE WITH SOFT LANDSCAPING

#### SOPHISTICATED COLOUR SCHEME

#### EMBRACE NATURE WITH WATER FEATURES



#### INSPIRATIONAL | LANDSCAPING

MEANDERING PATHWAY





A MOMENT OF CALM

CLEAN FORMS & LUSH GREENERY

#### MODERN STEPS

#### NATURE BECOMES ART



INSPIRATIONAL | GLASS ADDITION - OPTION 1



INSPIRED BY: FRANK GEHRY'S LOUIS VUITTON, SEOUL FLAGSHIP

CLEAN, MODERN DETAILS TO JUXTAPOSE THE FRONT FACADE

VOHRA-MILLER RESIDENCE



#### ARCHITECTURE BECOMES ART

#### INSPIRATIONAL | GALLERY

#### CONTEMPORIZED PANELING

#### DRAWING YOUR EYE TO THE BACK GARDEN



CELEBRATING CONTRASTING ELEMENTS WITH HARMONIOUS FORMS

#### JUXTAPOSING MODERN FORMS









#### INSPIRATIONAL | LIVING ROOM





#### INSPIRATIONAL | STAIRCASE



#### FEATURE STAIRCASE, NICHED TO CREATE SCULPTURAL MOMENT



INSPIRATIONAL | KITCHEN

#### DESIGN WITH STRONG FORMS



#### STORAGE BECOMES SHOWCASES



LAYERING WARM & COOL

#### THOUGHTFUL DETAILS



#### INSPIRATIONAL | BREAKFAST LOUNGE



EMBRACING NATURAL LIGHT



CREATING COMFORT & A SENSE OF CASUAL

#### SOFTENING THE SPACE





#### SENSE OF VERTICALITY

RELAXED ELEGANCE

#### CONNECTION TO THE OUTDOORS





#### INSPIRATIONAL | SABINA'S OFFICE

#### CREATING SOFTNESS WITH MATERIALS

MAINTAINING A CONNECTION TO THE GREATROOM



#### WARMTH & INTIMACY



#### INSPIRATIONAL | WINE ROOM



THE MODERN WINE SHOWCASE

THE ENERGY OF HOSPITALITY

#### AN EMPHASIS ON LIGHTING



#### INSPIRATIONAL | CRAIG'S OFF