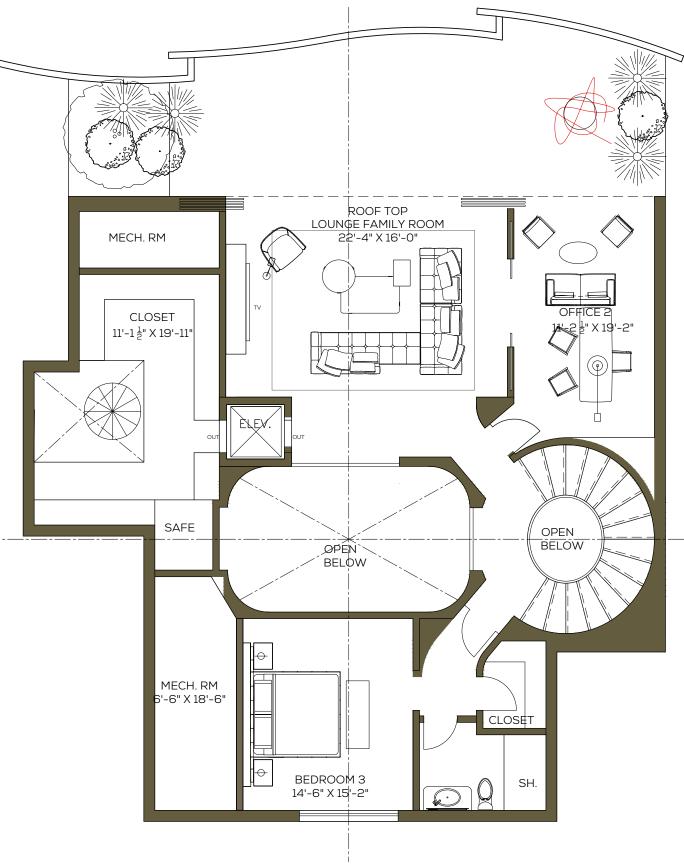

'S OFFICE



COLLECTOR'S PARADISE

SPIRITED ART & DESIGN ELEMENTS

SURROUNDING THE WORKSPACE WITH INSPIRATION



#### INSPIRATIONAL | MASTER BEDROOM



#### CREATING THE PERFECT A SPACE TO UNWIND

FEMININE & RELAXED





#### INSPIRATIONAL | SABINA'S DRESSING ROOM



HONORING ELEMENTS OF ART & FASHION





#### MAJESTIC PROPORTIONS



#### INSPIRATIONAL | MASTER ENSUITE



SPA-LIKE SOPHISTICATION



#### INSPIRATIONAL | ROOFTOP TERRACE



CHANNELING THE COMFORT OF INDOORS

EMBRACING GARDEN VIEWS

INDOOR / OUTDOOR CONNECTION



#### EXISTING HOUSE PLANS | MAIN & SECOND LEVEL







#### EXISTING HOUSE PLANS | LOWER LEVEL & ATTIC









PROPOSED PLANS | MAIN LEVEL - OPTION 1A



















#### PROPOSED PLANS | ATTIC LEVEL - OPTION 1A









#### PROPOSED PLANS | ATTIC - OPTION 1B



26





#### PROPOSED PLANS | BASEMENT - OPTION 1



#### 3D VIEWS | DOLL HOUSE VIEW, MAIN LEVEL - OPTION 1





#### 3D VIEWS | DOLL HOUSE VIEW, LEVEL 2 - OPTION 1





### 3D VIEWS | DOLL HOUSE VIEW, ATTIC - OPTION 1









#### 3D VIEWS | FRONT FACADE - OPTION 1





#### 3D VIEWS | FRONT FACADE - OPTION 1



#### 3D VIEWS | FRONT FACADE - OPTION 1

















VOHRA-MILLER RESIDENCE

SV

## THANK YOU!