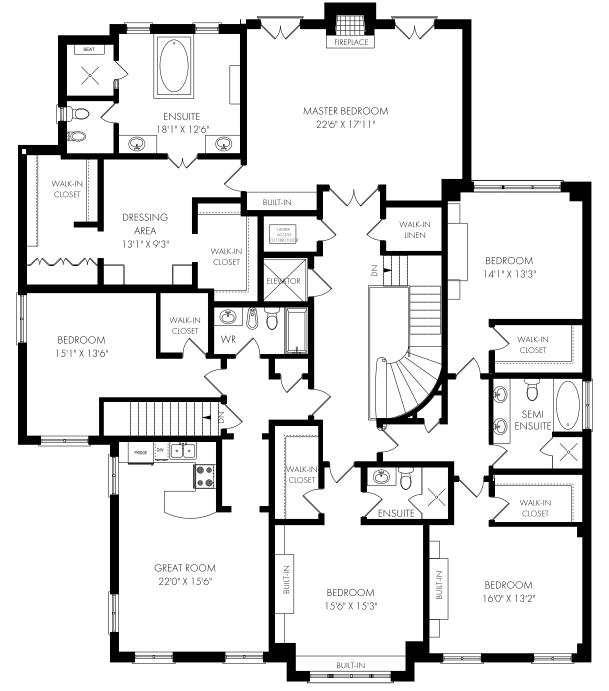

MAINTAINING A CONNECTION TO THE GREATROOM



#### WARMTH & INTIMACY



#### INSPIRATIONAL | WINE ROOM



THE MODERN WINE SHOWCASE

THE ENERGY OF HOSPITALITY

#### AN EMPHASIS ON LIGHTING



#### INSPIRATIONAL | CRAIG'S OFFICE



COLLECTOR'S PARADISE

SPIRITED ART & DESIGN ELEMENTS

SURROUNDING THE WORKSPACE WITH INSPIRATION



#### INSPIRATIONAL | MASTER BEDROOM



#### CREATING THE PERFECT A SPACE TO UNWIND

FEMININE & RELAXED





#### INSPIRATIONAL | SABINA'S DRESSING ROOM



HONORING ELEMENTS OF ART & FASHION





#### MAJESTIC PROPORTIONS



#### INSPIRATIONAL | MASTER ENSUITE



SPA-LIKE SOPHISTICATION



#### INSPIRATIONAL | ROOFTOP TERRACE



CHANNELING THE COMFORT OF INDOORS

EMBRACING GARDEN VIEWS

INDOOR / OUTDOOR CONNECTION



#### EXISTING HOUSE PLANS | MAIN & SECOND LEVEL







#### EXISTING HOUSE PLANS | LOWER LEVEL & ATTIC









PROPOSED PLANS | MAIN LEVEL - OPTION 1A



















#### PROPOSED PLANS | ATTIC LEVEL - OPTION 1A









#### PROPOSED PLANS | ATTIC - OPTION 1B



26





#### PROPOSED PLANS | BASEMENT - OPTION 1



#### 3D VIEWS | DOLL HOUSE VIEW, MAIN LEVEL - OPTION 1





#### 3D VIEWS | DOLL HOUSE VIEW, LEVEL 2 - OPTION 1





### 3D VIEWS | DOLL HOUSE VIEW, ATTIC - OPTION 1









#### 3D VIEWS | FRONT FACADE - OPTION 1





#### 3D VIEWS | FRONT FACADE - OPTION 1



#### 3D VIEWS | FRONT FACADE - OPTION 1

















VOHRA-MILLER RESIDENCE

SV

## THANK YOU!