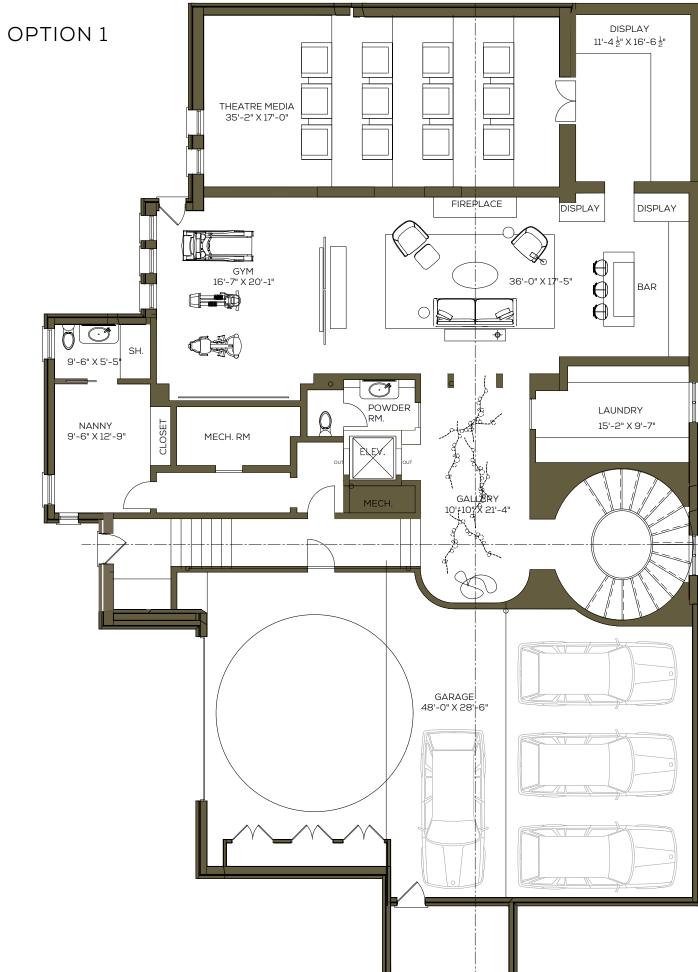

E



COLLECTOR'S PARADISE

SPIRITED ART & DESIGN ELEMENTS

SURROUNDING THE WORKSPACE WITH INSPIRATION



#### INSPIRATIONAL | MASTER BEDROOM



#### CREATING THE PERFECT A SPACE TO UNWIND

FEMININE & RELAXED





#### INSPIRATIONAL | SABINA'S DRESSING ROOM



HONORING ELEMENTS OF ART & FASHION





#### MAJESTIC PROPORTIONS



#### INSPIRATIONAL | MASTER ENSUITE



SPA-LIKE SOPHISTICATION



#### INSPIRATIONAL | ROOFTOP TERRACE



CHANNELING THE COMFORT OF INDOORS

EMBRACING GARDEN VIEWS

INDOOR / OUTDOOR CONNECTION



#### EXISTING HOUSE PLANS | MAIN & SECOND LEVEL







#### EXISTING HOUSE PLANS | LOWER LEVEL & ATTIC









PROPOSED PLANS | MAIN LEVEL - OPTION 1A



















#### PROPOSED PLANS | ATTIC LEVEL - OPTION 1A









#### PROPOSED PLANS | ATTIC - OPTION 1B



26





#### PROPOSED PLANS | BASEMENT - OPTION 1



#### 3D VIEWS | DOLL HOUSE VIEW, MAIN LEVEL - OPTION 1





#### 3D VIEWS | DOLL HOUSE VIEW, LEVEL 2 - OPTION 1





### 3D VIEWS | DOLL HOUSE VIEW, ATTIC - OPTION 1









#### 3D VIEWS | FRONT FACADE - OPTION 1





#### 3D VIEWS | FRONT FACADE - OPTION 1



#### 3D VIEWS | FRONT FACADE - OPTION 1

















VOHRA-MILLER RESIDENCE

SV

## THANK YOU!