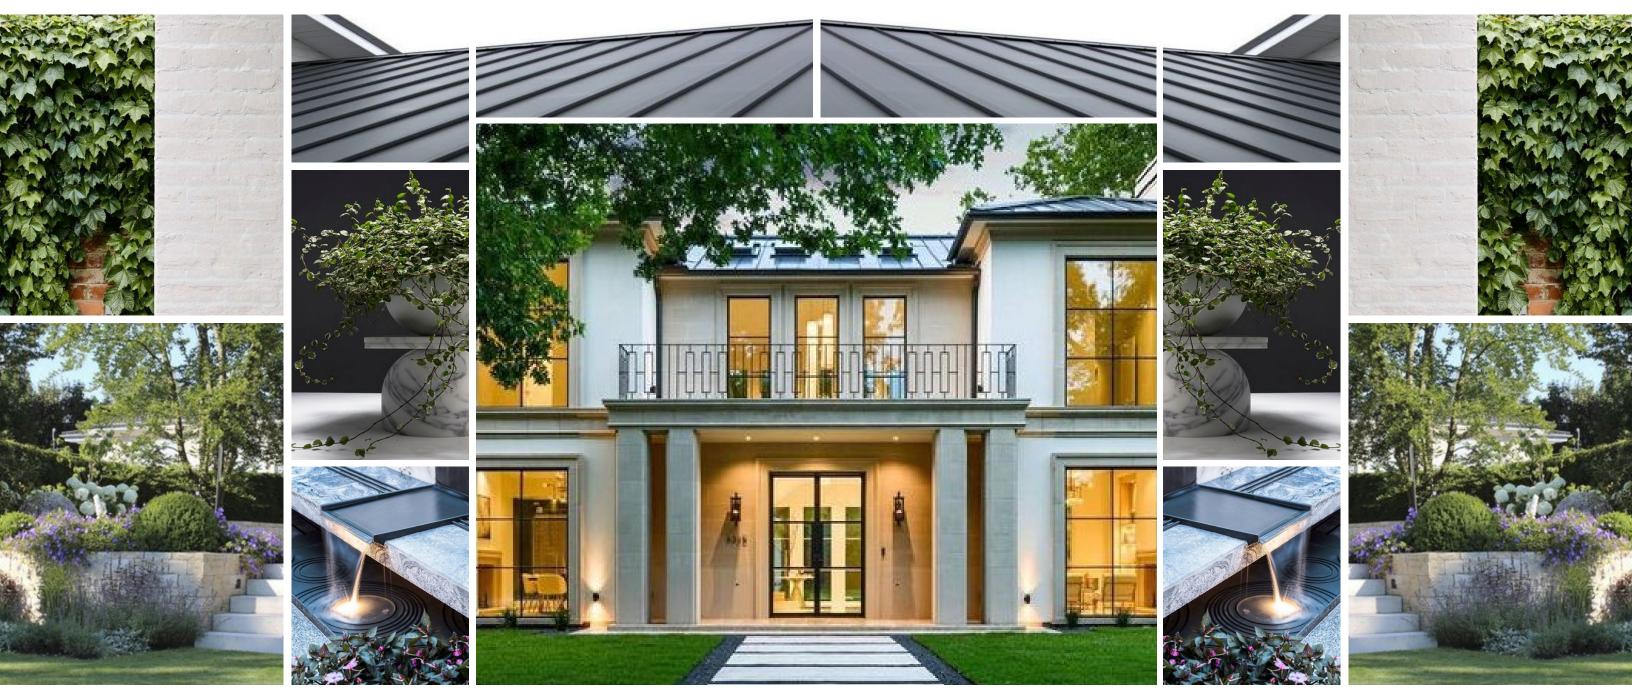

#### INSPIRATIONAL | FRONT FACADE

STAINED BRICKS

#### NEW, MODERN METAL ROOF

EMBRACE NATURE WITH SOFT LANDSCAPING

#### SOPHISTICATED COLOUR SCHEME

#### EMBRACE NATURE WITH WATER FEATURES