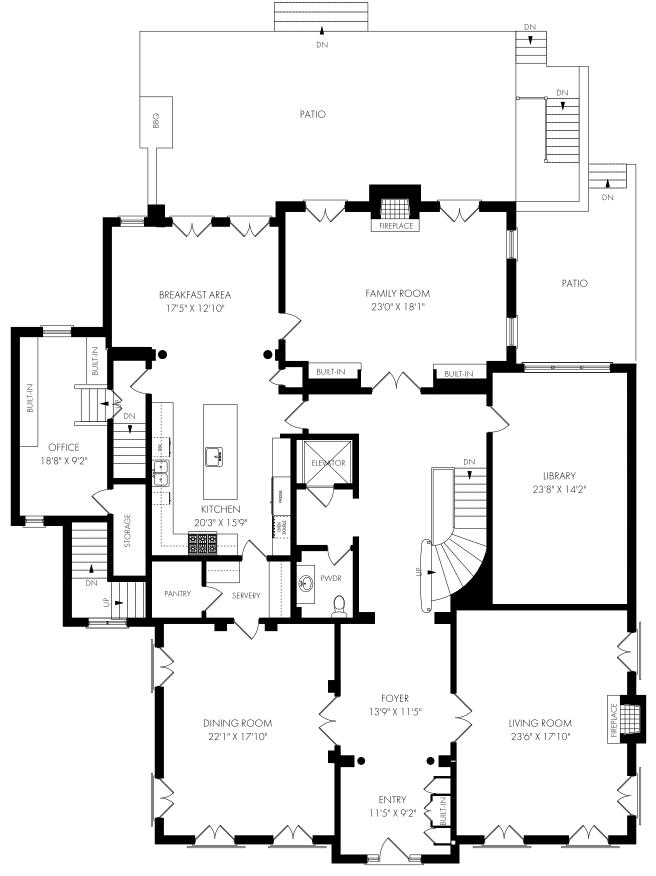

MAINTAINING A CONNECTION TO THE GREATROOM



#### WARMTH & INTIMACY



#### INSPIRATIONAL | WINE ROOM



THE MODERN WINE SHOWCASE

THE ENERGY OF HOSPITALITY

#### AN EMPHASIS ON LIGHTING



#### INSPIRATIONAL | CRAIG'S OFFICE



COLLECTOR'S PARADISE

SPIRITED ART & DESIGN ELEMENTS

SURROUNDING THE WORKSPACE WITH INSPIRATION



#### INSPIRATIONAL | MASTER BEDROOM



#### CREATING THE PERFECT A SPACE TO UNWIND

FEMININE & RELAXED





#### INSPIRATIONAL | SABINA'S DRESSING ROOM



HONORING ELEMENTS OF ART & FASHION





#### MAJESTIC PROPORTIONS



#### INSPIRATIONAL | MASTER ENSUITE



SPA-LIKE SOPHISTICATION



#### INSPIRATIONAL | ROOFTOP TERRACE



CHANNELING THE COMFORT OF INDOORS

EMBRACING GARDEN VIEWS

INDOOR / OUTDOOR CONNECTION



#### EXISTING HOUSE PLANS | MAIN & SECOND LEVEL







#### EXISTING HOUSE PLANS | LOWER LEVEL & ATTIC









PROPOSED PLANS | MAIN LEVEL - OPTION 1A



















#### PROPOSED PLANS | ATTIC LEVEL - OPTION 1A









#### PROPOSED PLANS | ATTIC - OPTION 1B



26





#### PROPOSED PLANS | BASEMENT - OPTION 1



#### 3D VIEWS | DOLL HOUSE VIEW, MAIN LEVEL - OPTION 1





#### 3D VIEWS | DOLL HOUSE VIEW, LEVEL 2 - OPTION 1





### 3D VIEWS | DOLL HOUSE VIEW, ATTIC - OPTION 1









#### 3D VIEWS | FRONT FACADE - OPTION 1





#### 3D VIEWS | FRONT FACADE - OPTION 1



#### 3D VIEWS | FRONT FACADE - OPTION 1

















VOHRA-MILLER RESIDENCE

SV

## THANK YOU!