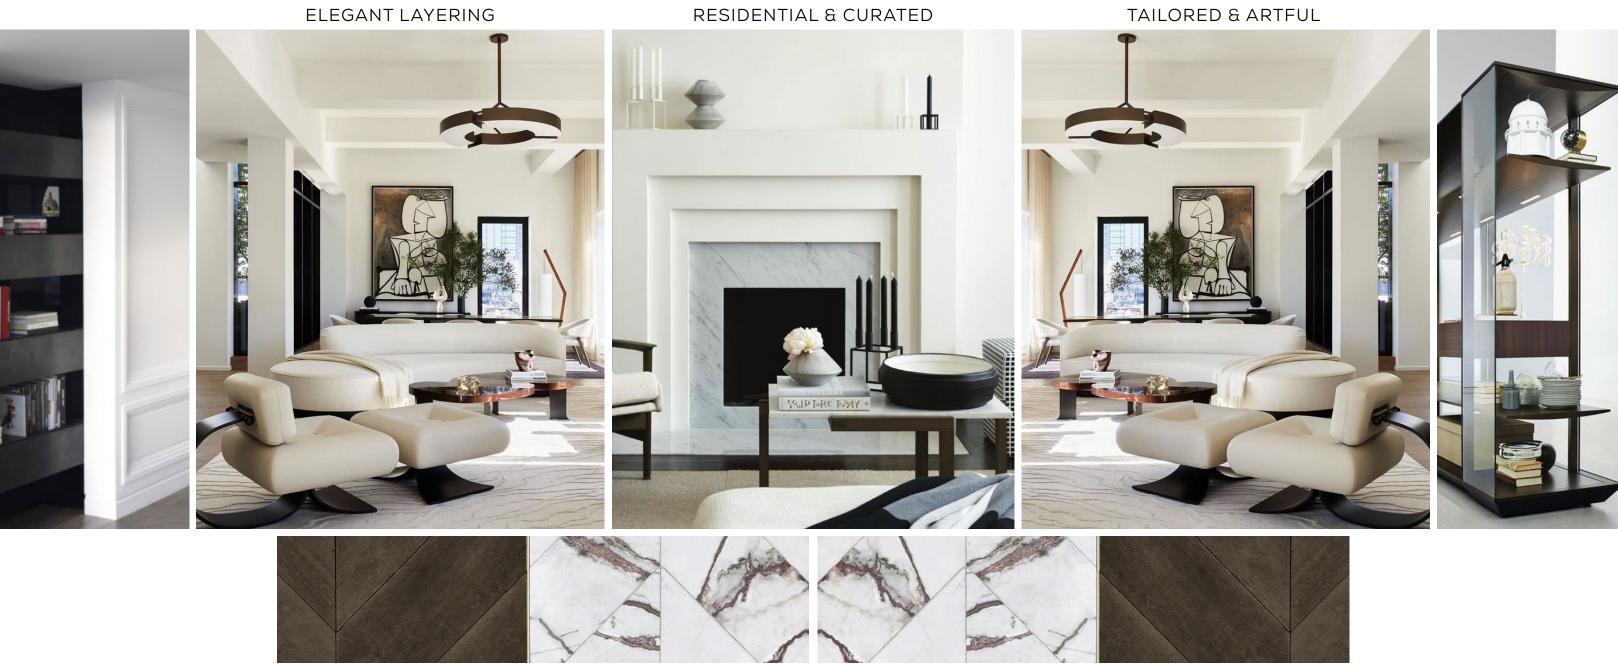

ARD



#### INSPIRATIONAL | FRONT FACADE

STAINED BRICKS

#### NEW, MODERN METAL ROOF



EMBRACE NATURE WITH SOFT LANDSCAPING

#### SOPHISTICATED COLOUR SCHEME

#### EMBRACE NATURE WITH WATER FEATURES



#### INSPIRATIONAL | LANDSCAPING

MEANDERING PATHWAY





A MOMENT OF CALM

CLEAN FORMS & LUSH GREENERY

#### MODERN STEPS

#### NATURE BECOMES ART



INSPIRATIONAL | GLASS ADDITION - OPTION 1



INSPIRED BY: FRANK GEHRY'S LOUIS VUITTON, SEOUL FLAGSHIP

CLEAN, MODERN DETAILS TO JUXTAPOSE THE FRONT FACADE

VOHRA-MILLER RESIDENCE



#### ARCHITECTURE BECOMES ART

#### INSPIRATIONAL | GALLERY

#### CONTEMPORIZED PANELING

#### DRAWING YOUR EYE TO THE BACK GARDEN



CELEBRATING CONTRASTING ELEMENTS WITH HARMONIOUS FORMS

#### JUXTAPOSING MODERN FORMS









#### INSPIRATIONAL | LIVING ROOM





#### INSPIRATIONAL | STAIRCASE



#### FEATURE STAIRCASE, NICHED TO CREATE SCULPTURAL MOMENT



INSPIRATIONAL | KITCHEN

#### DESIGN WITH STRONG FORMS



#### STORAGE BECOMES SHOWCASES



LAYERING WARM & COOL

#### THOUGHTFUL DETAILS



#### INSPIRATIONAL | BREAKFAST LOUNGE



EMBRACING NATURAL LIGHT



CREATING COMFORT & A SENSE OF CASUAL

#### SOFTENING THE SPACE





#### SENSE OF VERTICALITY

RELAXED ELEGANCE

#### CONNECTION TO THE OUTDOORS





#### INSPIRATIONAL | SABINA'S OFFICE

#### CREATING SOFTNESS WITH MATERIALS

MAINTAINING A CONNECTION TO THE GREATROOM



#### WARMTH & INTIMACY



#### INSPIRATIONAL | WINE ROOM



THE MODERN WINE SHOWCASE

THE ENERGY OF HOSPITALITY

#### AN EMPHASIS ON LIGHTING



#### INSPIRATIONAL | CRAIG'S OFFICE



COLLECTOR'S PARADISE

SPIRITED ART