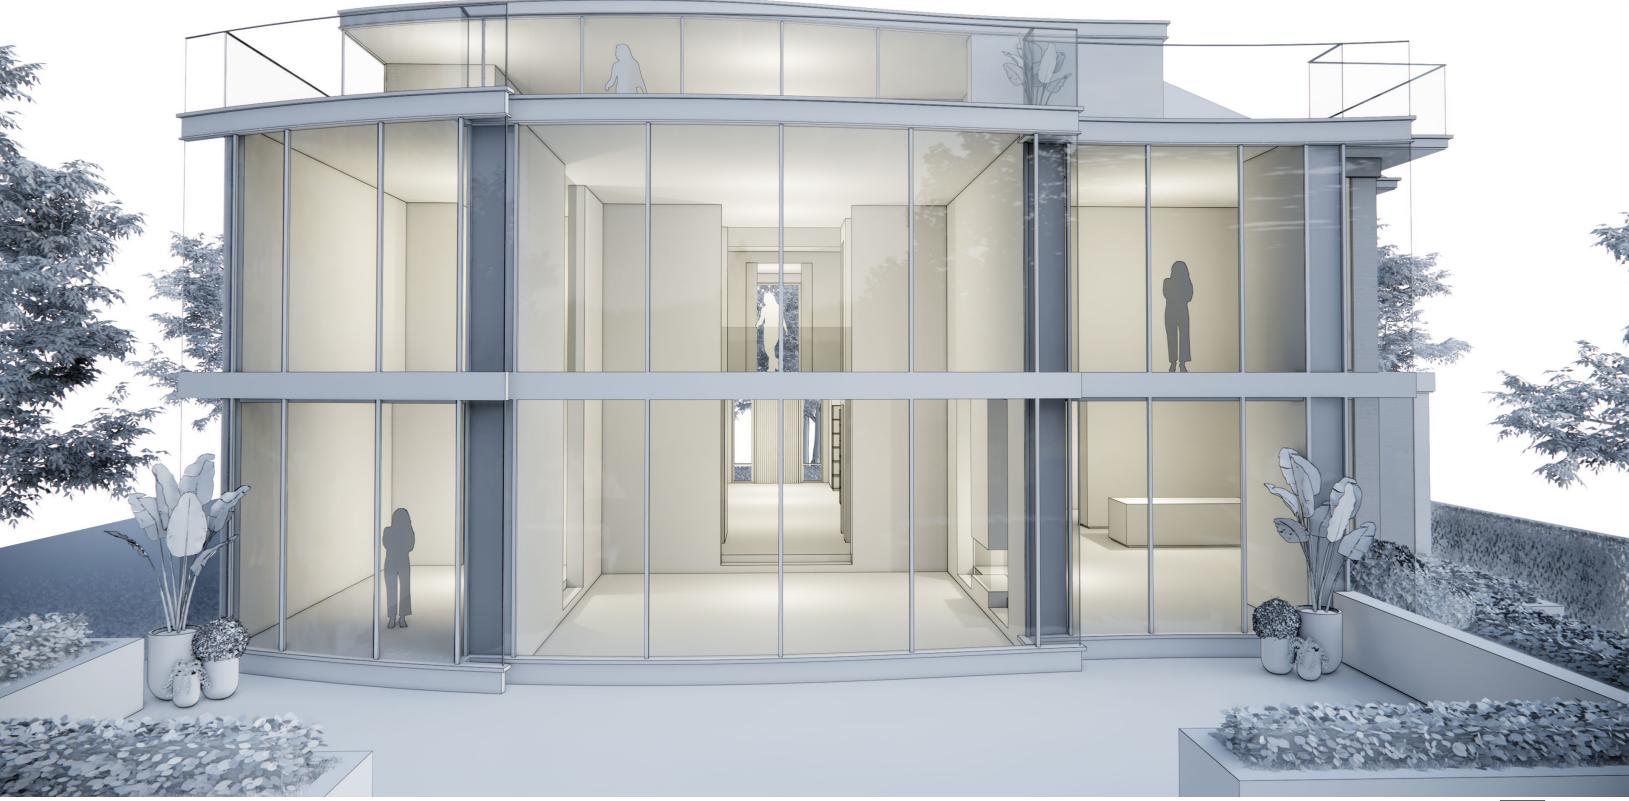

#### NATURE BECOMES ART

INSPIRATIONAL | GLASS ADDITION - OPTION 1

INSPIRED BY: FRANK GEHRY'S LOUIS VUITTON, SEOUL FLAGSHIP

CLEAN, MODERN DETAILS TO JUXTAPOSE THE FRONT FACADE

VOHRA-MILLER RESIDENCE

#### ARCHITECTURE BECOMES ART