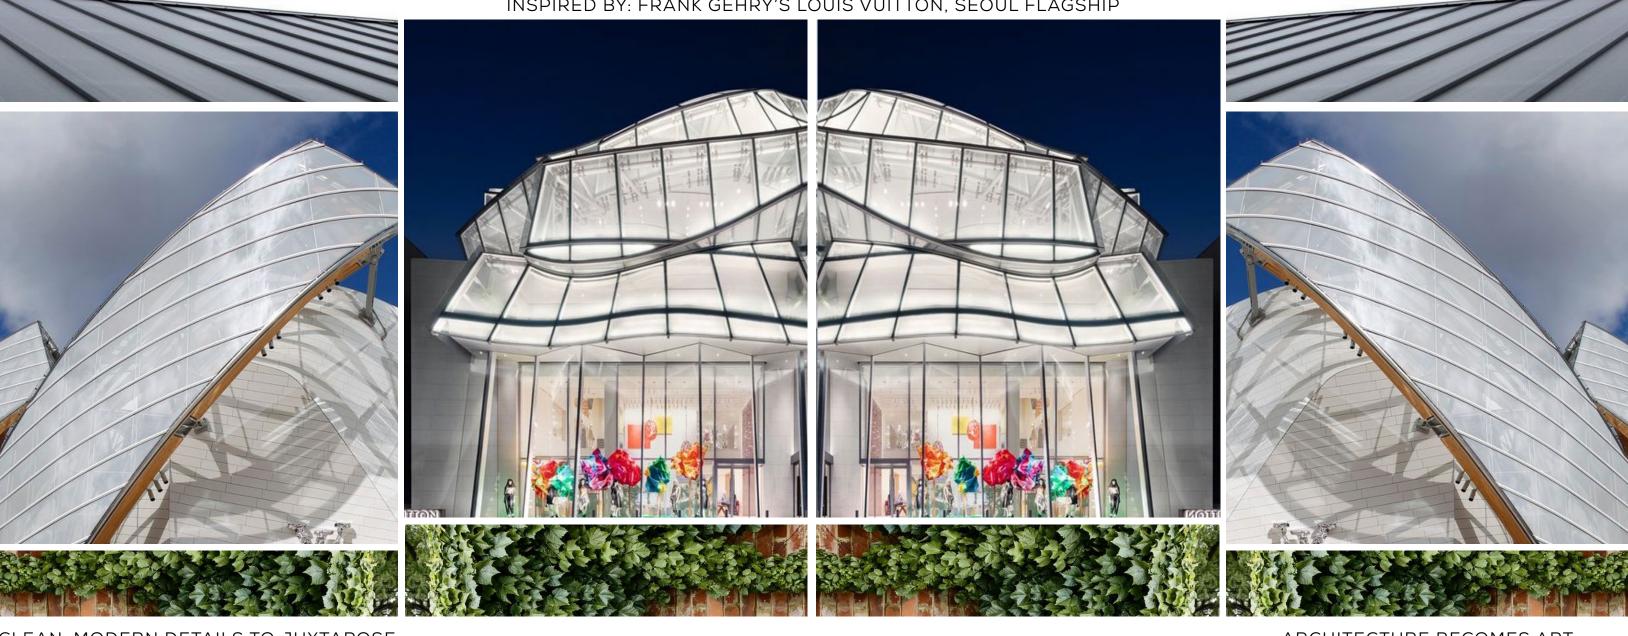

#### NATURE BECOMES ART

INSPIRATIONAL | GLASS ADDITION - OPTION 1

INSPIRED BY: FRANK GEHRY'S LOUIS VUITTON, SEOUL FLAGSHIP

CLEAN, MODERN DETAILS TO JUXTAPOSE THE FRONT FACADE

VOHRA-MILLER RESIDENCE

#### ARCHITECTURE BECOMES ART