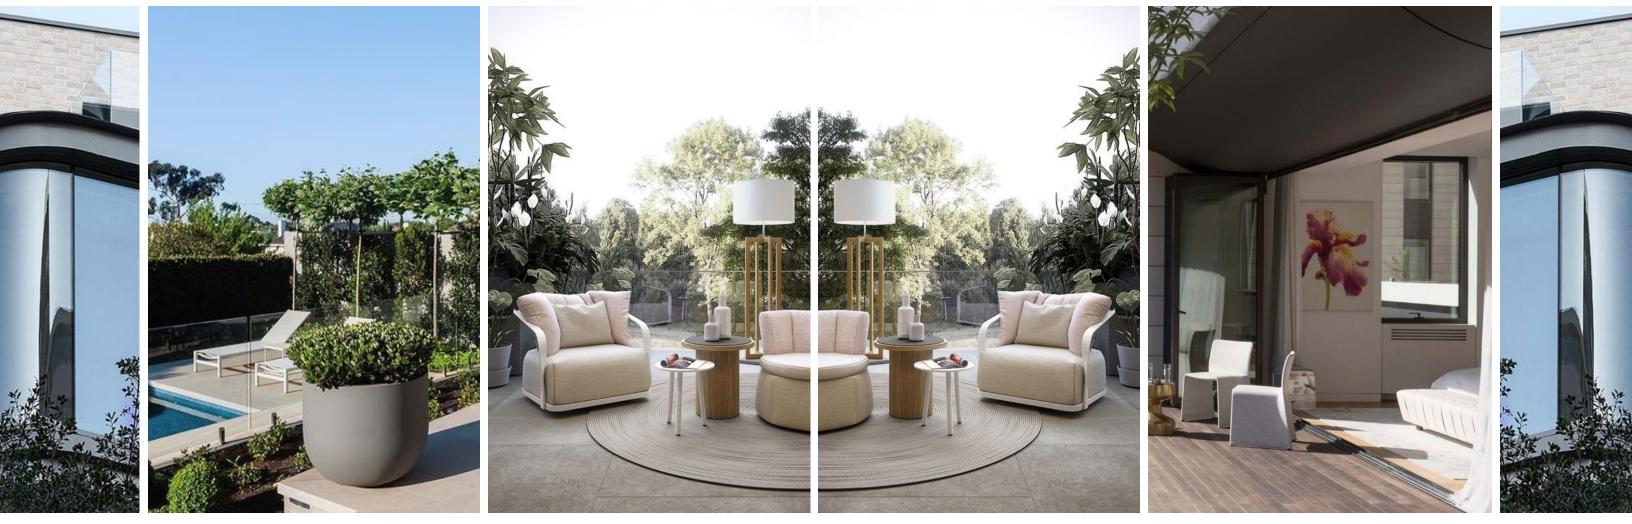

#### INSPIRATIONAL | ROOFTOP TERRACE

CHANNELING THE COMFORT OF INDOORS

EMBRACING GARDEN VIEWS

INDOOR / OUTDOOR CONNECTION