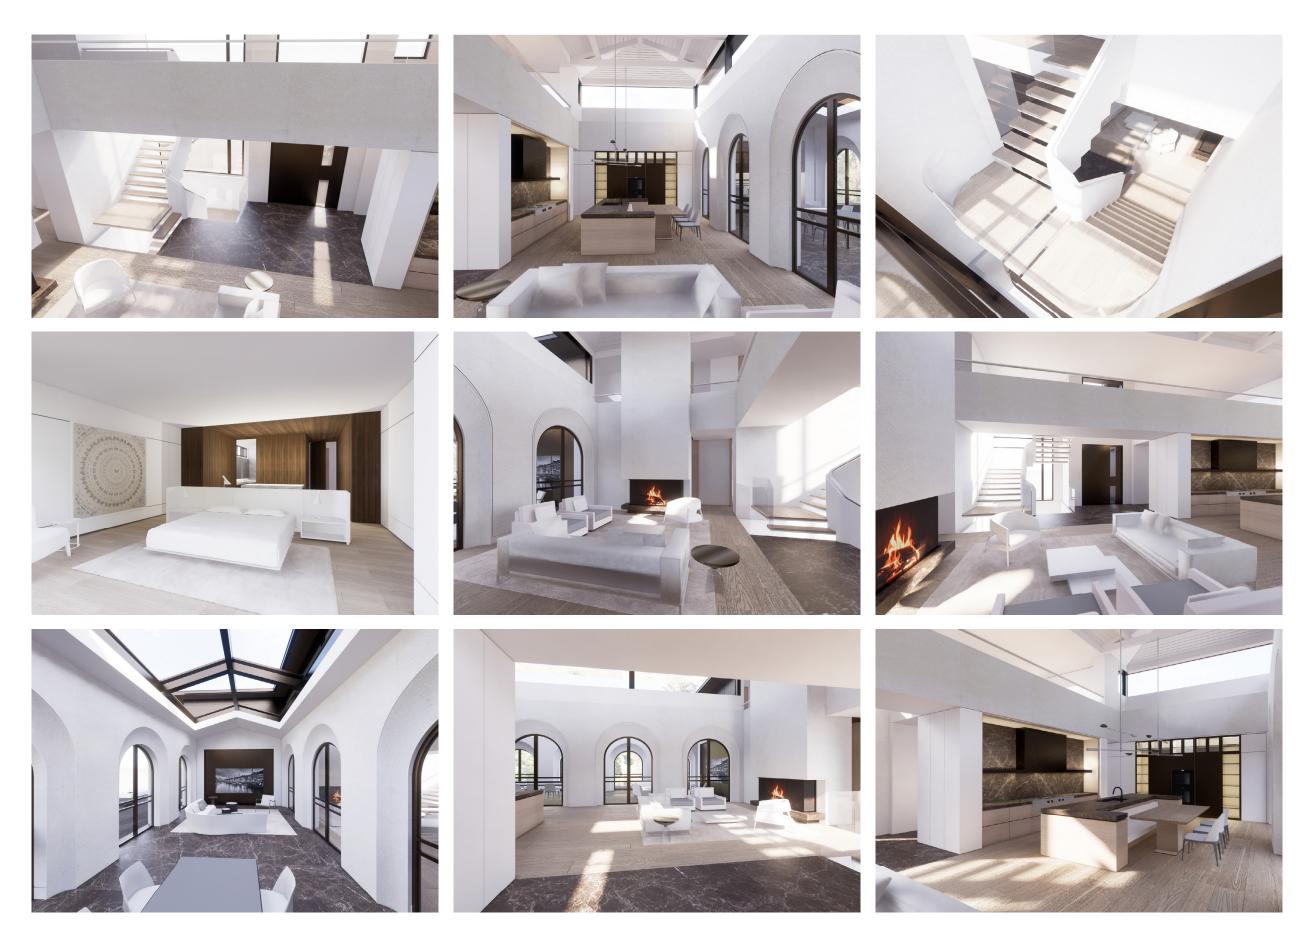

# SENSE OF ARRIVAL LIVING SPACE:

GRAND LIGHT ITALIAN CLEAN

#### BBQ - FAMILY ROOM VIEWS

#### MASTER BEDROOM CLOSET

#### MASTER BEDROOM VIEWS

#### MASTER BEDROOM VIEWS

THANK YOU.