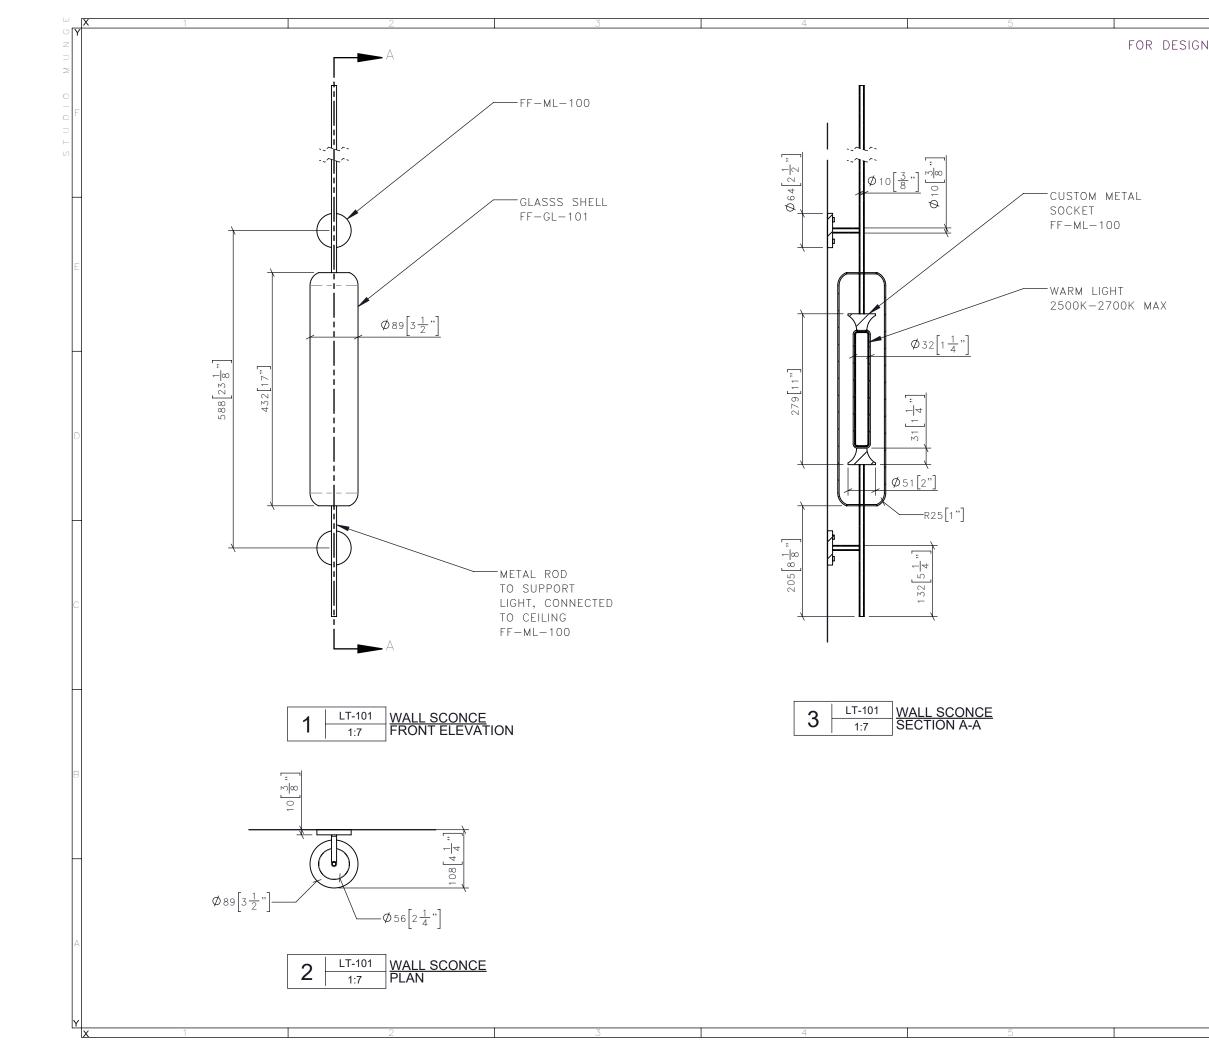

| 6             |  |                                                                                                                                                                                                      |                                       |  |
|---------------|--|------------------------------------------------------------------------------------------------------------------------------------------------------------------------------------------------------|---------------------------------------|--|
| N INTENT ONLY |  | DRAWING ARE NOT TO BE SCALED. CONTRACTOR MUST CHECK AND VERIFY<br>ALL JOB DIMENSIONS. DRAWINGS, DETAILS AND SPECIFICATIONS; AND<br>REPORT ANY DISCREPANCIES TO DESIGNER BEFORE PROCEEDING WITH WORK. |                                       |  |
|               |  |                                                                                                                                                                                                      | -DATE                                 |  |
|               |  |                                                                                                                                                                                                      |                                       |  |
|               |  |                                                                                                                                                                                                      |                                       |  |
|               |  |                                                                                                                                                                                                      |                                       |  |
|               |  |                                                                                                                                                                                                      |                                       |  |
|               |  |                                                                                                                                                                                                      |                                       |  |
|               |  |                                                                                                                                                                                                      |                                       |  |
|               |  |                                                                                                                                                                                                      |                                       |  |
|               |  |                                                                                                                                                                                                      |                                       |  |
|               |  |                                                                                                                                                                                                      |                                       |  |
|               |  |                                                                                                                                                                                                      |                                       |  |
|               |  |                                                                                                                                                                                                      |                                       |  |
|               |  |                                                                                                                                                                                                      |                                       |  |
|               |  | POWER REQUIRED                                                                                                                                                                                       | : 50 WATTS                            |  |
|               |  |                                                                                                                                                                                                      |                                       |  |
|               |  |                                                                                                                                                                                                      |                                       |  |
|               |  | STUDIC                                                                                                                                                                                               | 25 WINGOLD AVENUE<br>TORONTO, ONTARIO |  |
|               |  |                                                                                                                                                                                                      | M6B 1P8 CANADA<br>416.588.1668        |  |
|               |  | MUNGE                                                                                                                                                                                                | STUDIOMUNGE.COM                       |  |
|               |  |                                                                                                                                                                                                      | _                                     |  |
|               |  | POWER REQUIRED: 50 WATTS                                                                                                                                                                             |                                       |  |
|               |  |                                                                                                                                                                                                      |                                       |  |
|               |  |                                                                                                                                                                                                      |                                       |  |
|               |  |                                                                                                                                                                                                      |                                       |  |
|               |  |                                                                                                                                                                                                      |                                       |  |
|               |  |                                                                                                                                                                                                      |                                       |  |
|               |  | -SCALE<br>AS NOTED                                                                                                                                                                                   | <b>-DATE</b><br>2/10/20               |  |
|               |  |                                                                                                                                                                                                      |                                       |  |
|               |  | EP                                                                                                                                                                                                   |                                       |  |
|               |  | -PROJECT NAME                                                                                                                                                                                        |                                       |  |
|               |  |                                                                                                                                                                                                      |                                       |  |
|               |  | THE RAY GRILL                                                                                                                                                                                        |                                       |  |
|               |  |                                                                                                                                                                                                      |                                       |  |
|               |  |                                                                                                                                                                                                      |                                       |  |
|               |  |                                                                                                                                                                                                      |                                       |  |
|               |  | LT-101                                                                                                                                                                                               |                                       |  |
|               |  | WALL SCONCE                                                                                                                                                                                          |                                       |  |
|               |  |                                                                                                                                                                                                      |                                       |  |
|               |  | 18113                                                                                                                                                                                                |                                       |  |
|               |  | -DRAWING NUMBER                                                                                                                                                                                      |                                       |  |
|               |  | 1 / 2                                                                                                                                                                                                |                                       |  |
|               |  |                                                                                                                                                                                                      |                                       |  |