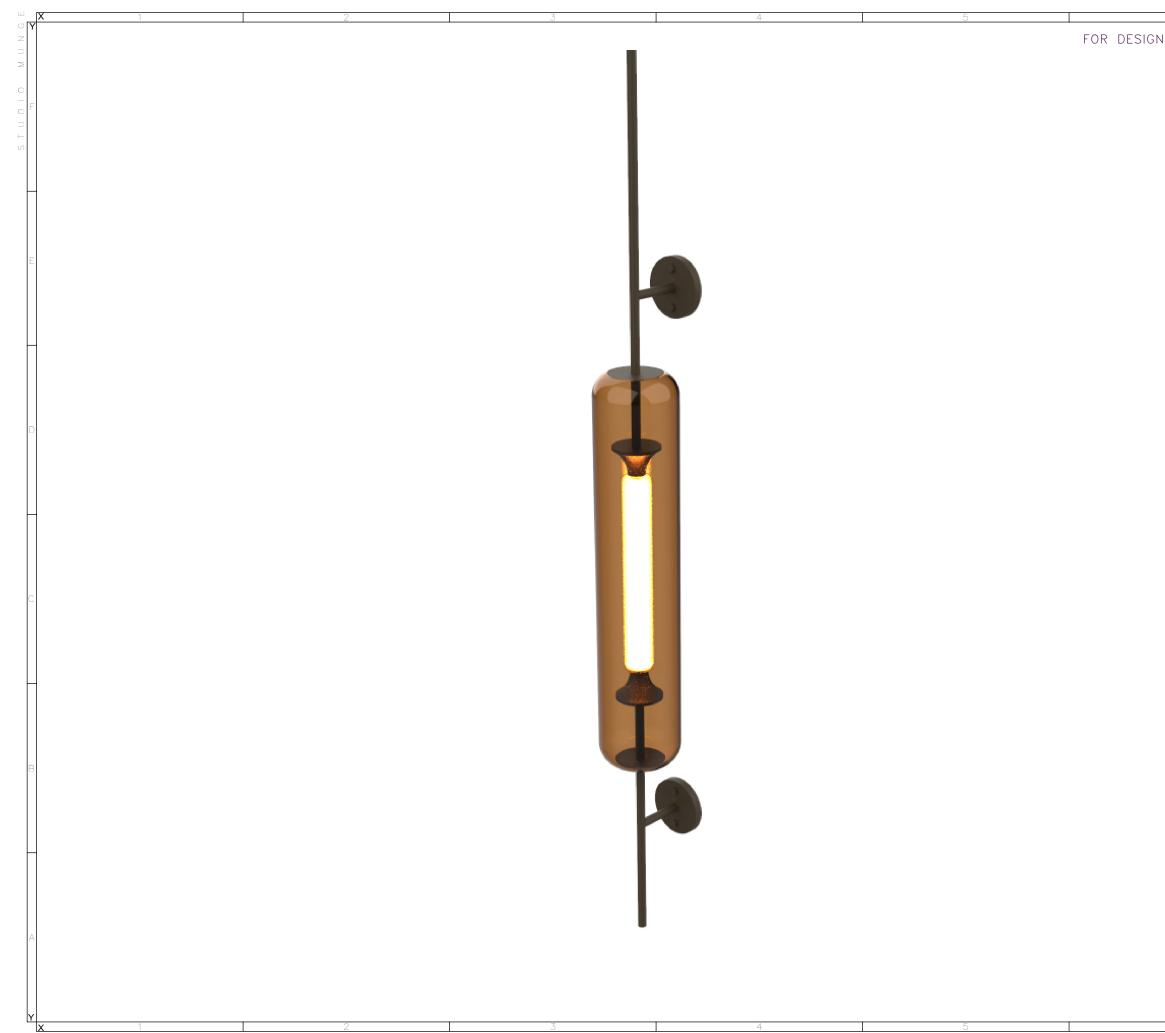

| 6             |                                                                                                                                                                                                      |                                               |  |
|---------------|------------------------------------------------------------------------------------------------------------------------------------------------------------------------------------------------------|-----------------------------------------------|--|
| N INTENT ONLY | DRAWING ARE NOT TO BE SCALED. CONTRACTOR MUST CHECK AND VERIFY<br>ALL JOB DIMENSIONS, DRAWINGS, DETAILS AND SPECIFICATIONS; AND<br>REPORT ANY DISCREPANCIES TO DESIGNER BEFORE PROCEEDING WITH WORK. |                                               |  |
|               |                                                                                                                                                                                                      | -DATE                                         |  |
|               |                                                                                                                                                                                                      |                                               |  |
|               |                                                                                                                                                                                                      |                                               |  |
|               |                                                                                                                                                                                                      |                                               |  |
|               |                                                                                                                                                                                                      |                                               |  |
|               |                                                                                                                                                                                                      |                                               |  |
|               |                                                                                                                                                                                                      |                                               |  |
|               |                                                                                                                                                                                                      |                                               |  |
|               |                                                                                                                                                                                                      |                                               |  |
|               | <u>_</u>                                                                                                                                                                                             |                                               |  |
|               |                                                                                                                                                                                                      |                                               |  |
|               |                                                                                                                                                                                                      |                                               |  |
|               | <mark>``       ) ( )</mark> TOR                                                                                                                                                                      | VINGOLD AVENUE<br>ONTO, ONTARIO<br>1P8 CANADA |  |
|               | 416.                                                                                                                                                                                                 | 588.1668<br>DIOMUNGE.COM                      |  |
|               |                                                                                                                                                                                                      |                                               |  |
|               |                                                                                                                                                                                                      |                                               |  |
|               |                                                                                                                                                                                                      |                                               |  |
|               |                                                                                                                                                                                                      |                                               |  |
|               |                                                                                                                                                                                                      |                                               |  |
|               | -SCALE                                                                                                                                                                                               | -DATE                                         |  |
|               | AS NOTED                                                                                                                                                                                             | 2/10/20                                       |  |
|               | -DRAWN BY<br>EP                                                                                                                                                                                      | -CHECKED BY                                   |  |
|               | -PROJECT NAME                                                                                                                                                                                        |                                               |  |
|               | THE RAY GRILL                                                                                                                                                                                        |                                               |  |
|               |                                                                                                                                                                                                      |                                               |  |
|               | -DRAWING TITLE                                                                                                                                                                                       |                                               |  |
|               | LT-101                                                                                                                                                                                               |                                               |  |
|               | WALL SCONCE                                                                                                                                                                                          |                                               |  |
|               | -PROJECT NUMBER                                                                                                                                                                                      |                                               |  |
|               | 18113<br>-DRAWING NUMBER                                                                                                                                                                             |                                               |  |
|               | 2 / 2                                                                                                                                                                                                |                                               |  |
|               |                                                                                                                                                                                                      |                                               |  |