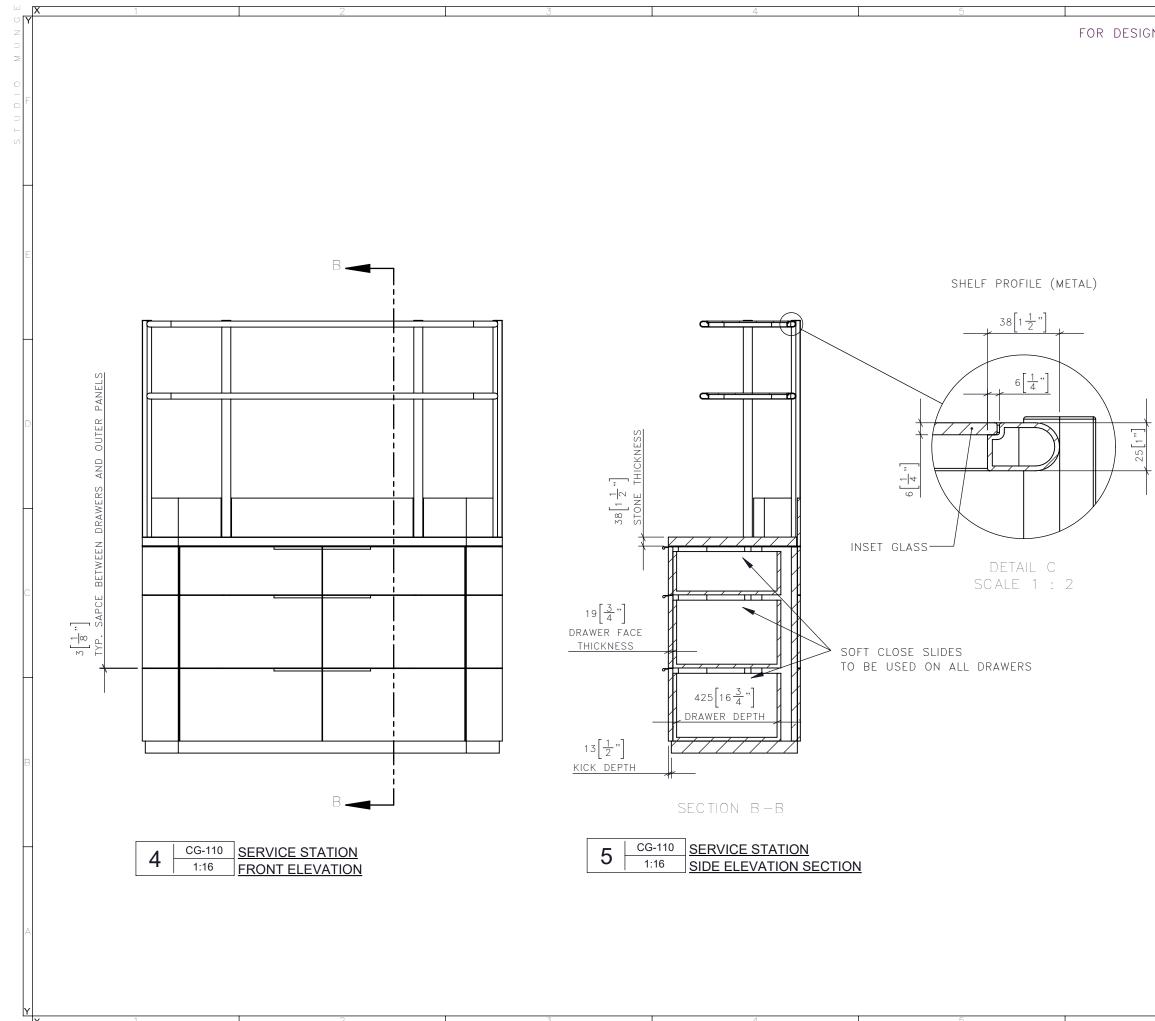

| 6             |                                                                                                                                                                                                      |                         |  |
|---------------|------------------------------------------------------------------------------------------------------------------------------------------------------------------------------------------------------|-------------------------|--|
| N INTENT ONLY | DRAWING ARE NOT TO BE SCALED. CONTRACTOR MUST CHECK AND VERIFY<br>ALL JOB DIMENSIONS, DRAWINGS, DETAILS AND SPECIFICATIONS; AND<br>REPORT ANY DISCREPANCIES TO DESIGNER BEFORE PROCEEDING WITH WORK. |                         |  |
|               | -REVISSUED FOR                                                                                                                                                                                       |                         |  |
|               |                                                                                                                                                                                                      |                         |  |
|               |                                                                                                                                                                                                      |                         |  |
|               |                                                                                                                                                                                                      |                         |  |
|               |                                                                                                                                                                                                      |                         |  |
|               |                                                                                                                                                                                                      |                         |  |
|               |                                                                                                                                                                                                      |                         |  |
|               |                                                                                                                                                                                                      |                         |  |
|               |                                                                                                                                                                                                      |                         |  |
|               |                                                                                                                                                                                                      |                         |  |
|               |                                                                                                                                                                                                      |                         |  |
|               |                                                                                                                                                                                                      | 1                       |  |
|               |                                                                                                                                                                                                      |                         |  |
|               |                                                                                                                                                                                                      |                         |  |
|               |                                                                                                                                                                                                      | OLD AVENUE<br>, ONTARIO |  |
|               |                                                                                                                                                                                                      |                         |  |
|               |                                                                                                                                                                                                      | INGL.COM                |  |
|               |                                                                                                                                                                                                      |                         |  |
|               |                                                                                                                                                                                                      |                         |  |
|               |                                                                                                                                                                                                      |                         |  |
|               |                                                                                                                                                                                                      |                         |  |
|               |                                                                                                                                                                                                      |                         |  |
|               |                                                                                                                                                                                                      |                         |  |
|               |                                                                                                                                                                                                      | <b>ATE</b><br>/11/20    |  |
|               |                                                                                                                                                                                                      | HECKED BY               |  |
|               |                                                                                                                                                                                                      |                         |  |
|               | -PROJECT NAME                                                                                                                                                                                        |                         |  |
|               | RAY                                                                                                                                                                                                  |                         |  |
|               |                                                                                                                                                                                                      |                         |  |
|               | -DRAWING TITLE                                                                                                                                                                                       |                         |  |
|               |                                                                                                                                                                                                      |                         |  |
|               | CG-110<br>SERVICE STATION                                                                                                                                                                            |                         |  |
|               |                                                                                                                                                                                                      |                         |  |
|               | -PROJECT NUMBER<br>18113                                                                                                                                                                             |                         |  |
|               |                                                                                                                                                                                                      |                         |  |
|               | 2 / 5                                                                                                                                                                                                |                         |  |
|               | 1                                                                                                                                                                                                    |                         |  |