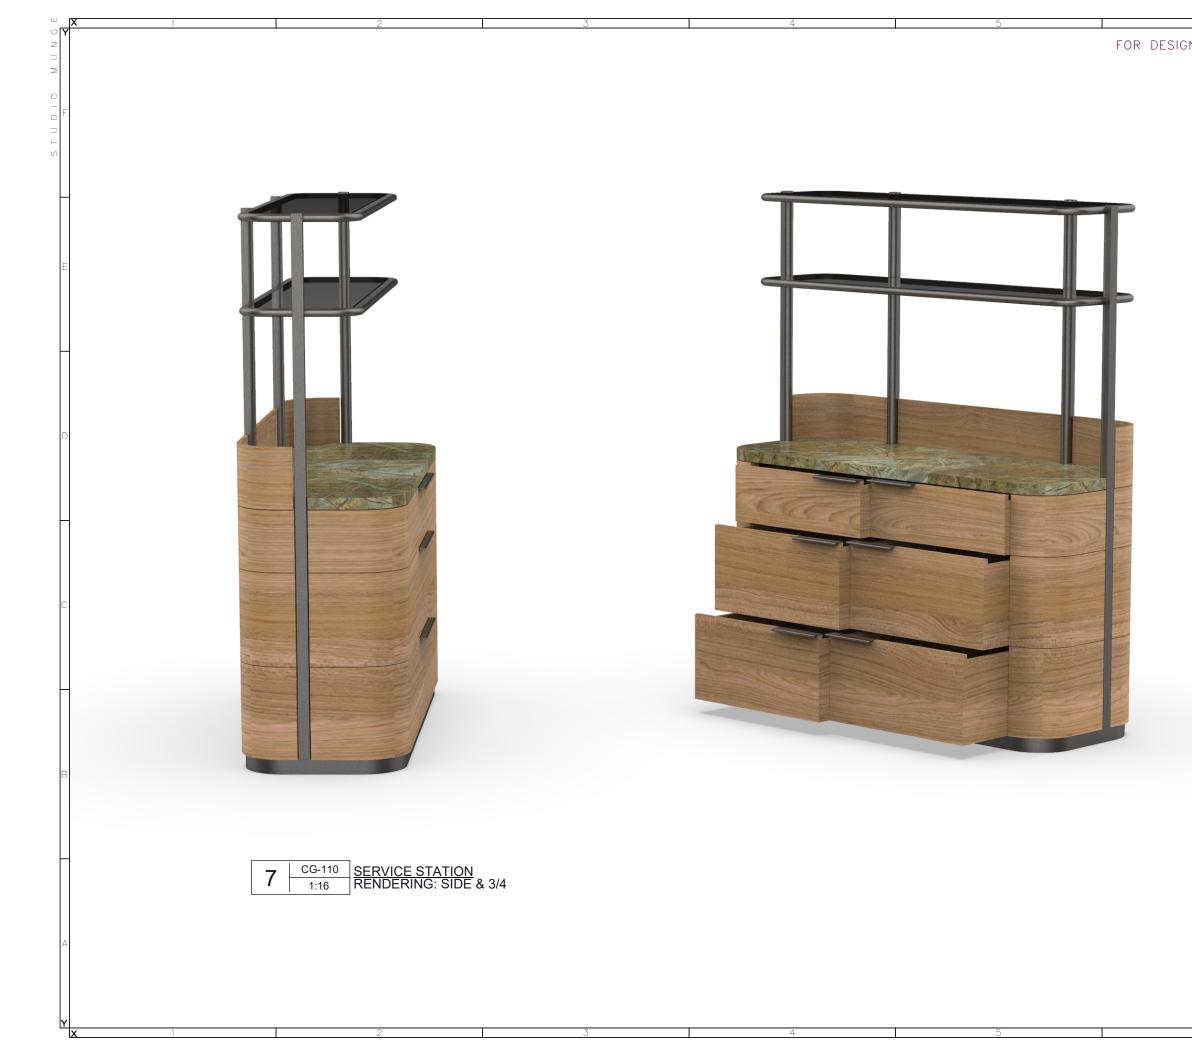

|                         |  |
|               | -PROJECT NUMBER                                                                                                                                                                                      |                         |  |
|               |                                                                                                                                                                                                      |                         |  |
|               | 3 / 5                                                                                                                                                                                                |                         |  |







| 6             |                                                                                                                                                                                                      |                          |  |
|---------------|------------------------------------------------------------------------------------------------------------------------------------------------------------------------------------------------------|--------------------------|--|
| N INTENT ONLY | DRAWING ARE NOT TO BE SCALED. CONTRACTOR MUST CHECK AND VERIFY<br>ALL JOB DIMENSIONS, DRAWINGS, DETAILS AND SPECIFICATIONS; AND<br>REPORT ANY DISCREPANCIES TO DESIGNER BEFORE PROCEEDING WITH WORK. |                          |  |
|               | -REVISSUED FOR