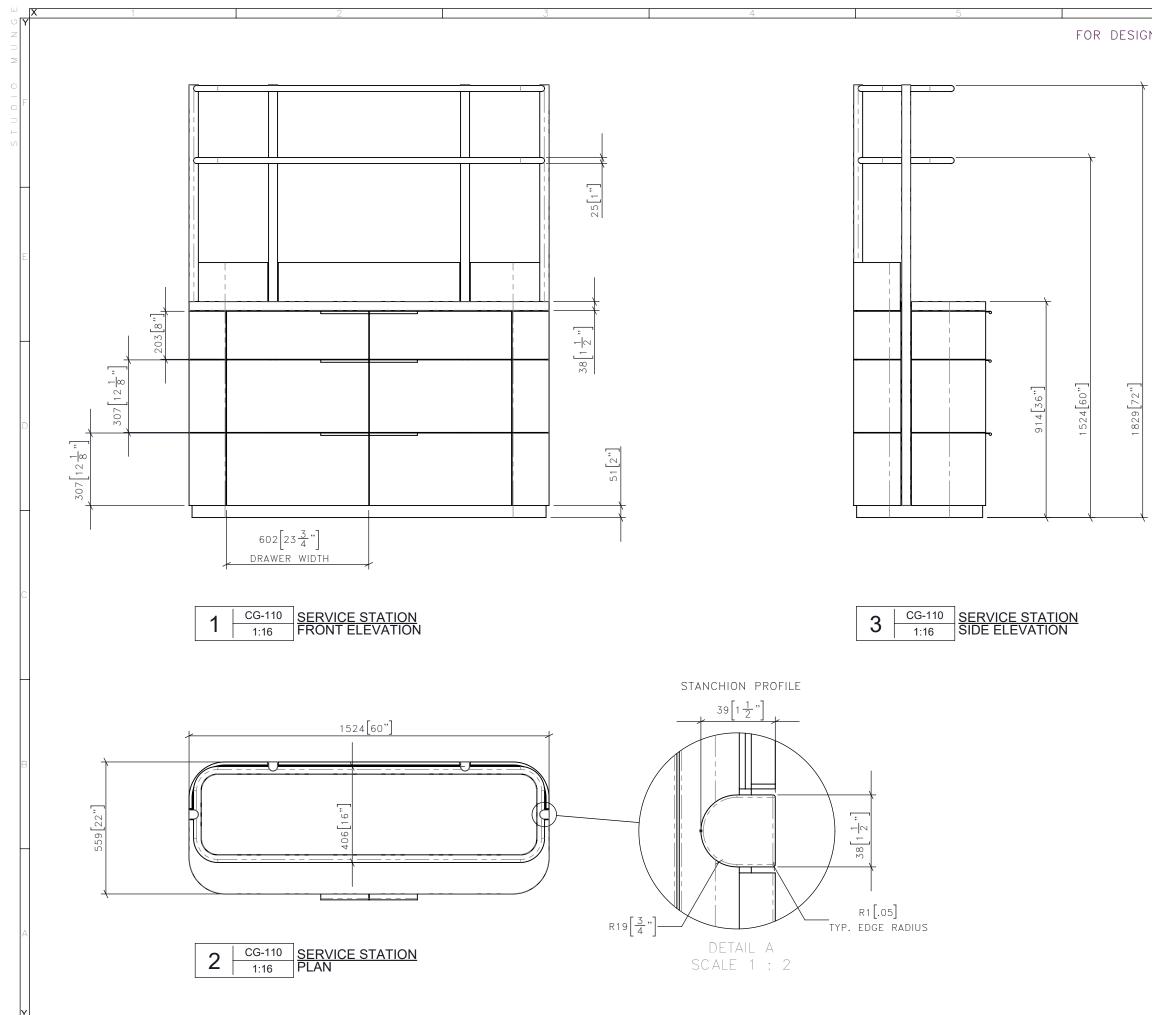

| 6        |      |                                                                                                                                                                                                      |                                       |  |
|----------|------|------------------------------------------------------------------------------------------------------------------------------------------------------------------------------------------------------|---------------------------------------|--|
| N INTENT | ONLY | DRAWING ARE NOT TO BE SCALED. CONTRACTOR MUST CHECK AND VERIFY<br>ALL JOB DIMENSIONS, DRAWINGS, DETAILS AND SPECIFICATIONS: AND<br>REPORT ANY DISCREPANCIES TO DESIGNER BEFORE PROCEEDING WITH WORK. |                                       |  |
|          |      |                                                                                                                                                                                                      |                                       |  |
|          |      | -REVISSUED FOR                                                                                                                                                                                       |                                       |  |
|          |      |                                                                                                                                                                                                      |                                       |  |
|          |      |                                                                                                                                                                                                      |                                       |  |
|          |      |                                                                                                                                                                                                      |                                       |  |
|          |      |                                                                                                                                                                                                      |                                       |  |
|          |      |                                                                                                                                                                                                      |                                       |  |
|          |      |                                                                                                                                                                                                      |                                       |  |
|          |      |                                                                                                                                                                                                      |                                       |  |
|          |      |                                                                                                                                                                                                      |                                       |  |
|          |      |                                                                                                                                                                                                      |                                       |  |
|          |      |                                                                                                                                                                                                      |                                       |  |
|          |      |                                                                                                                                                                                                      |                                       |  |
|          |      |                                                                                                                                                                                                      |                                       |  |
|          |      |                                                                                                                                                                                                      |                                       |  |
|          |      |                                                                                                                                                                                                      |                                       |  |
|          |      |                                                                                                                                                                                                      |                                       |  |
|          |      | STUDIO                                                                                                                                                                                               | 25 WINGOLD AVENUE<br>TORONTO, ONTARIO |  |
|          |      |                                                                                                                                                                                                      | M6B 1P8 CANADA<br>416.588.1668        |  |
|          |      |                                                                                                                                                                                                      | STUDIOMUNGE.COM                       |  |
|          |      |                                                                                                                                                                                                      |                                       |  |
|          |      |                                                                                                                                                                                                      |                                       |  |
|          |      |                                                                                                                                                                                                      |                                       |  |
|          |      |                                                                                                                                                                                                      |                                       |  |
|          |      |                                                                                                                                                                                                      |                                       |  |
|          |      |                                                                                                                                                                                                      |                                       |  |
|          |      |                                                                                                                                                                                                      |                                       |  |
|          |      | -SCALE                                                                                                                                                                                               | -DATE                                 |  |
|          |      | AS NOTED                                                                                                                                                                                             | 2/11/20                               |  |
|          |      | -DRAWN BY                                                                                                                                                                                            | -CHECKED BY                           |  |
|          |      | CS                                                                                                                                                                                                   |                                       |  |
|          |      | -PROJECT NAME                                                                                                                                                                                        |                                       |  |
|          |      |                                                                                                                                                                                                      |                                       |  |
|          |      | RAY                                                                                                                                                                                                  |                                       |  |
|          |      |                                                                                                                                                                                                      |                                       |  |
|          |      | -DRAWING TITLE                                                                                                                                                                                       |                                       |  |
|          |      |                                                                                                                                                                                                      |                                       |  |
|          |      | CG-110                                                                                                                                                                                               |                                       |  |
|          |      | SERVICE STATION                                                                                                                                                                                      |                                       |  |
|          |      |                                                                                                                                                                                                      |                                       |  |
|          |      | 18113                                                                                                                                                                                                |                                       |  |
|          |      |                                                                                                                                                                                                      |                                       |  |
|          |      | 1 / 5                                                                                                                                                                                                |                                       |  |
|          |      |                                                                                                                                                                                                      |                                       |  |