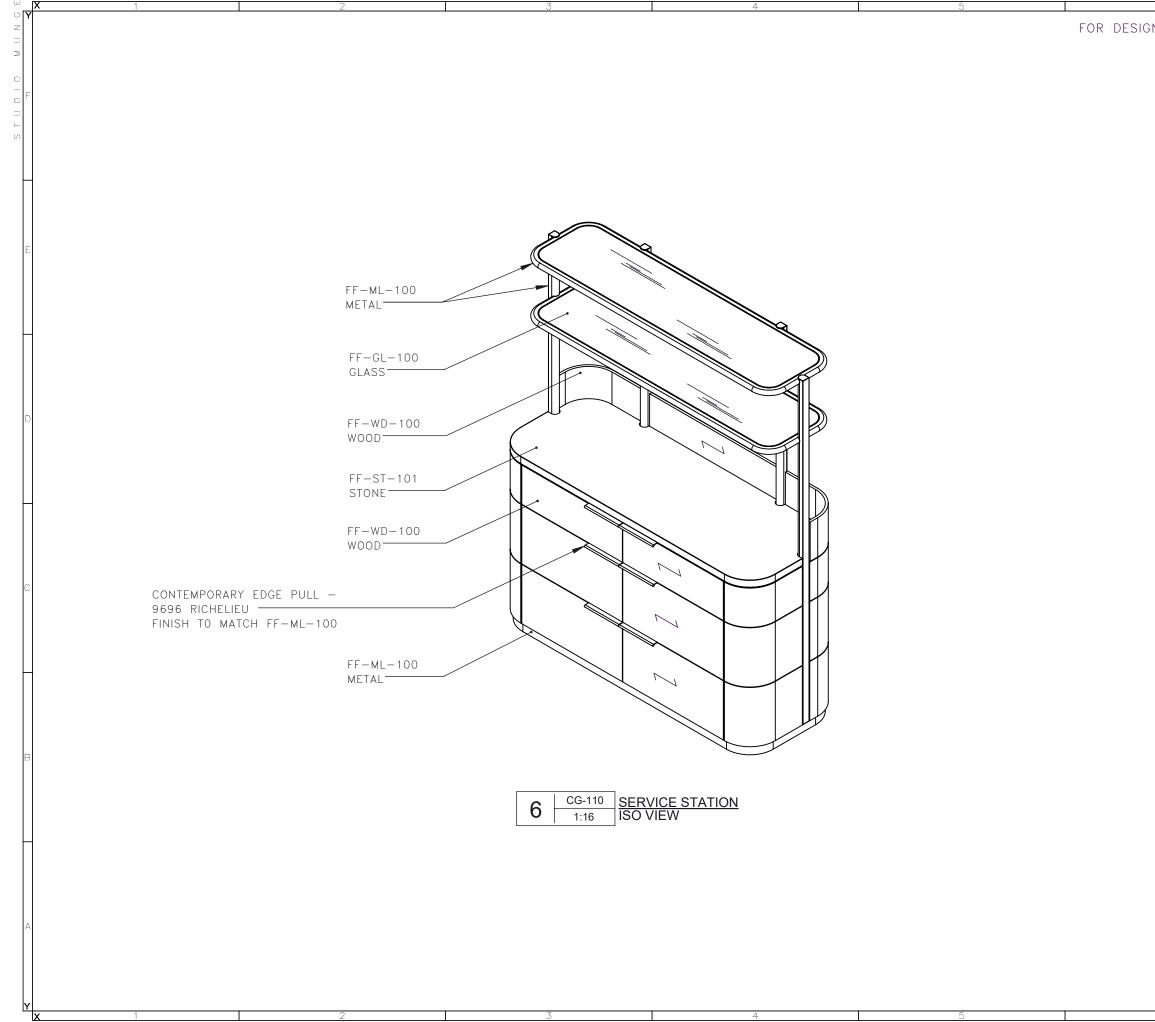

| 6             |                                                                                                                                                                                                      |                         |  |
|---------------|------------------------------------------------------------------------------------------------------------------------------------------------------------------------------------------------------|-------------------------|--|
| N INTENT ONLY | DRAWING ARE NOT TO BE SCALED. CONTRACTOR MUST CHECK AND VERIFY<br>ALL JOB DIMENSIONS, DRAWINGS, DETAILS AND SPECIFICATIONS, AND<br>REPORT ANY DISCREPANCIES TO DESIGNER BEFORE PROCEEDING WITH WORK. |                         |  |
|               | -REVI -ISSUED FOR                                                                                                                                                                                    | -DATE                   |  |
|               |                                                                                                                                                                                                      |                         |  |
|               |                                                                                                                                                                                                      |                         |  |
|               |                                                                                                                                                                                                      |                         |  |
|               |                                                                                                                                                                                                      |                         |  |
|               |                                                                                                                                                                                                      |                         |  |
|               |                                                                                                                                                                                                      |                         |  |
|               |                                                                                                                                                                                                      |                         |  |
|               |                                                                                                                                                                                                      |                         |  |
|               |                                                                                                                                                                                                      |                         |  |
|               | 25 WINGOLD AVENUE<br>TORONTO, ONTARIO<br>M6B IP8 CANADA<br>416.588.1668                                                                                                                              |                         |  |
|               | MNGE STUDIOMUNGE.COM                                                                                                                                                                                 |                         |  |
|               |                                                                                                                                                                                                      |                         |  |
|               |                                                                                                                                                                                                      |                         |  |
|               |                                                                                                                                                                                                      |                         |  |
|               |                                                                                                                                                                                                      |                         |  |
|               | -SCALE<br>AS NOTED                                                                                                                                                                                   | <b>-DATE</b><br>2/11/20 |  |
|               | -DRAWN BY<br>CS                                                                                                                                                                                      | -CHECKED BY             |  |
|               |                                                                                                                                                                                                      |                         |  |
|               | RAY                                                                                                                                                                                                  |                         |  |
|               |                                                                                                                                                                                                      |                         |  |
|               | -DRAWING TITLE                                                                                                                                                                                       |                         |  |
|               | CG-110<br>SERVICE STATION                                                                                                                                                                            |                         |  |
|               | -PROJECT NUMBER                                                                                                                                                                                      |                         |  |
|               |                                                                                                                                                                                                      |                         |  |
|               | 3 / 5                                                                                                                                                                                                |                         |  |