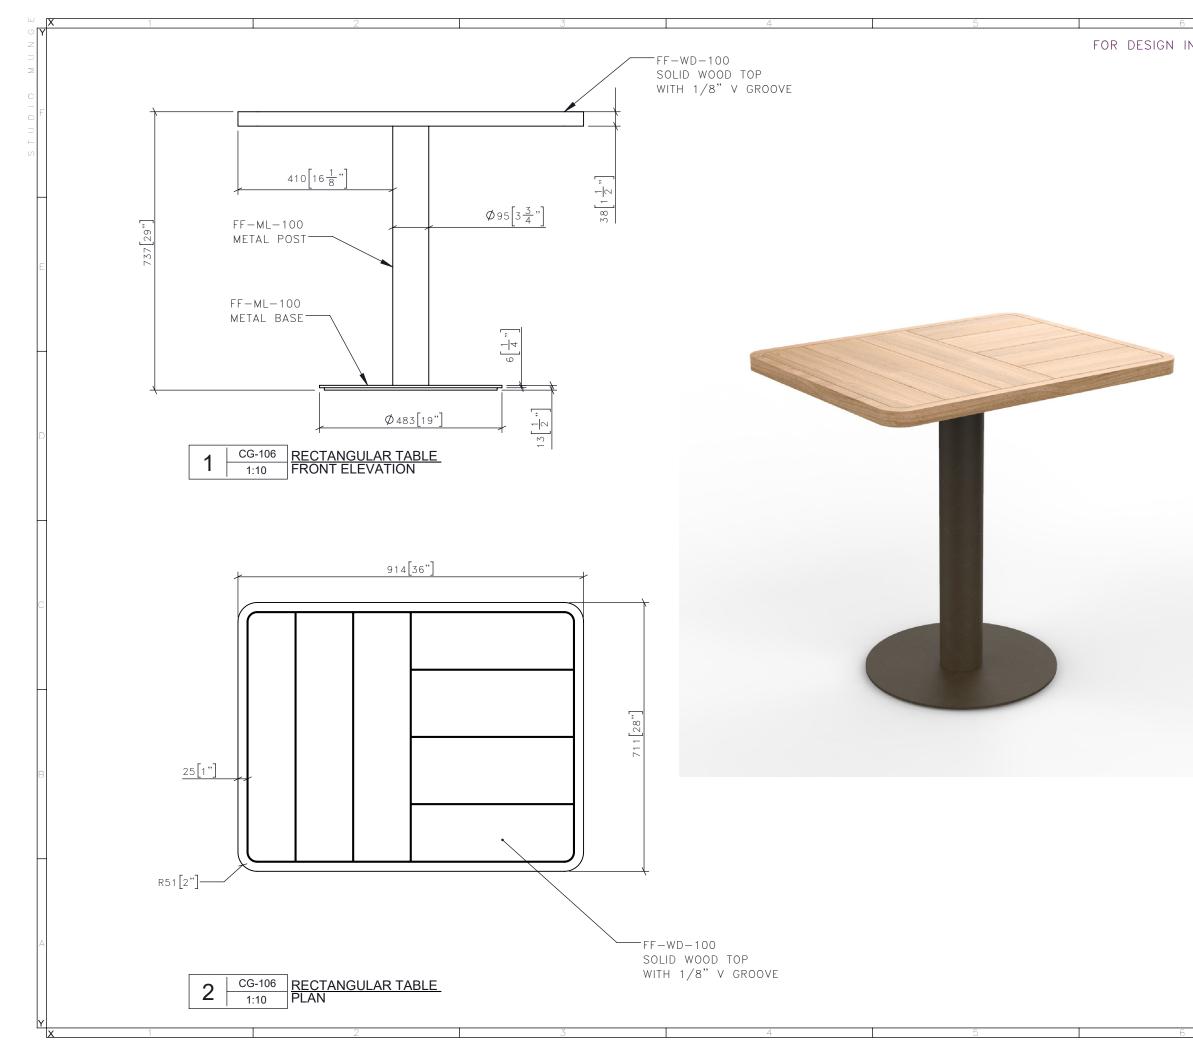

| DRAWING ARE NOT TO BE SCALED. CO<br>ALL JOB DIMENSIONS, DRAWINGS, DE<br>REPORT ANY DISCREPANCIES TO DES | SIGNER BEFORE PROCEEDING WITH WOR                                                          |
|---------------------------------------------------------------------------------------------------------|--------------------------------------------------------------------------------------------|
| -REVISSUED FOR                                                                                          | -DATE                                                                                      |
| STUDIC<br>MNGE                                                                                          | 25 WINGOLD AVENUE<br>TORONTO, ONTARIO<br>M6B 1P8 CANADA<br>416.588.1668<br>STUDIOMUNGE.