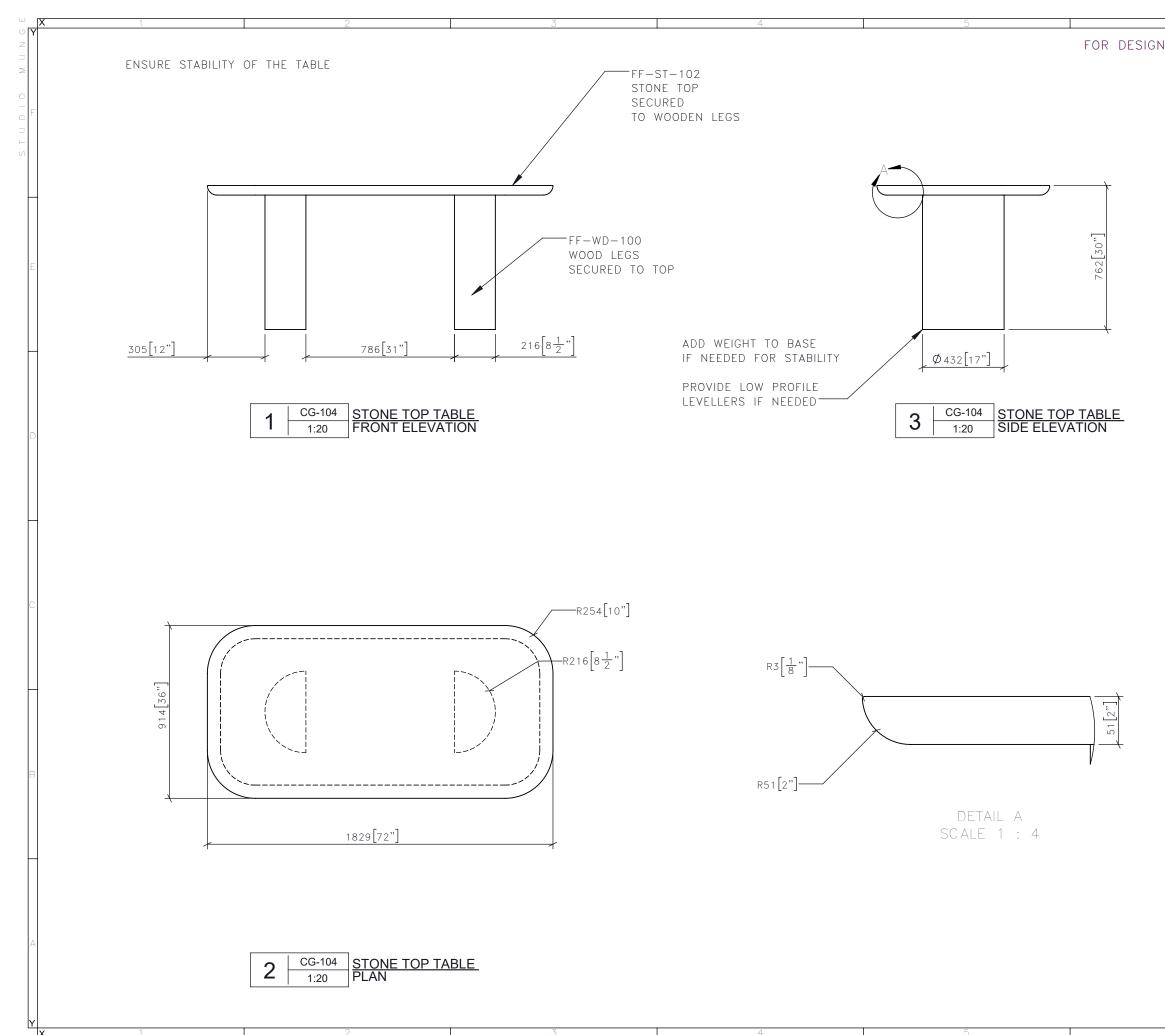

| 6<br>N INTENT ONLY |                                                                                                                                 |                                                                                     |
|--------------------|---------------------------------------------------------------------------------------------------------------------------------|-------------------------------------------------------------------------------------|
|                    | DRAWING ARE NOT TO BE SCALED. CONTRAC<br>ALL JOB DIMENSIONS, DRAWINGS, DETAILS A<br>REPORT ANY DISCREPANCIES TO DESIGNER        | TOR MUST CHECK AND VERIFY<br>ND SPECIFICATIONS; AND<br>BEFORE PROCEEDING WITH WORK. |
|                    |                                                                                                                                 | -DATE                                                                               |
|                    |                                                                                                                                 |                                                                                     |
|                    |                                                                                                                                 |                                                                                     |
|                    |                                                                                                                                 |                                                                                     |
|                    |                                                                                                                                 |                                                                                     |
|                    |                                                                                                                                 |                                                                                     |
|                    |                                                                                                                                 |                                                                                     |
|                    |                                                                                                                                 |                                                                                     |
|                    |                                                                                                                                 |                                                                                     |
|                    |                                                                                                                                 |                                                                                     |
|                    |                                                                                                                                 |                                                                                     |
|                    |                                                                                                                                 |                                                                                     |
|                    | <b>\     ) ( )</b> TO                                                                                                           | 5 WINGOLD AVENUE<br>DRONTO, ONTARIO<br>16B 1P8 CANADA                               |
|                    |                                                                                                                                 | 16.588.1668<br>IUDIOMUNGE.COM                                                       |
|                    |                                                                                                                                 |                                                                                     |
|                    |                                                                                                                                 |                                                                                     |
|                    |                                                                                                                                 |                                                                                     |
|                    |                                                                                                                                 |                                                                                     |
|                    |                                                                                                                                 |                                                                                     |
|                    |                                                                                                                                 |                                                                                     |
|                    | -SCALE                                                                                                                          | -DATE                                                                               |
|                    | AS NOTED                                                                                                                        | 7/29/20                                                                             |
|                    |                                                                                                                                 |                                                                                     |
|                    | AS NOTED                                                                                                                        | 7/29/20                                                                             |
|                    | AS NOTED<br>-DRAWN BY<br>EP                                                                                                     | 7/29/20                                                                             |
|                    | AS NOTED<br>-DRAWN BY<br>EP<br>-PROJECT NAME                                                                                    | 7/29/20                                                                             |
|                    | AS NOTED<br>-DRAWN BY<br>EP<br>-PROJECT NAME                                                                                    | 7/29/20                                                                             |
|                    | AS NOTED<br>-DRAWN BY<br>EP<br>-PROJECT NAME<br>THE RAY GRILL<br>-DRAWING TITLE<br>CG-104                                       | 7/29/20                                                                             |
|                    | AS NOTED<br>-DRAWN BY<br>EP<br>-PROJECT NAME<br>THE RAY GRILL<br>-DRAWING TITLE                                                 | 7/29/20                                                                             |
|                    | AS NOTED<br>-DRAWN BY<br>EP<br>-PROJECT NAME<br>THE RAY GRILL<br>-DRAWING TITLE<br>CG-104<br>STONE TOP TABLE<br>-PROJECT NUMBER | 7/29/20                                                                             |
|                    | AS NOTED<br>-DRAWN BY<br>EP<br>-PROJECT NAME<br>THE RAY GRILL<br>-DRAWING TITLE<br>CG-104<br>STONE TOP TABLE                    | 7/29/20                                                                             |

| INTENT ONLY | DRAWING ARE NOT TO BE SCALED. CONTRACTOR MUST CHECK AND VERIFY<br>ALL JOB DIMENSIONS, DRAWINGS, DETAILS AND SPECIFICATIONS; AND<br>REPORT ANY DISCREPANCIES TO DESIGNER BEFORE PROCEEDING WITH WORK. |                                                                                            |
|-------------|------------------------------------------------------------------------------------------------------------------------------------------------------------------------------------------------------|--------------------------------------------------------------------------------------------|
|             | -REVISSUED FOR                                                                                                                                                                                       | -DATE                                                                                      |
|             | STUDIO<br>MNGE                                                                                                                                                                                       | 25 WINGOLD AVENUE<br>TORONTO, ONTARIO<br>M6B 1P8 CANADA<br>416.588.1668<br>STUDIOMUNGE.COM |
|             | -SCALE<br>AS NOTED<br>-DRAWN BY<br>EP<br>-PROJECT NAME                                                                                                                                               | - <b>DATE</b><br>7/29/20<br>-СНЕСКЕД ВУ                                                    |
|             | THE RAY GRILL                                                                                                                                                                                        |                                                                                            |
|             | CG-104<br>STONE TOP TABLE<br>-PROJECT NUMBER<br>18113                                                                                                                                                |                                                                                            |
|             | -DRAWING NUMBER                                                                                                                                                                                      |                                                                                            |