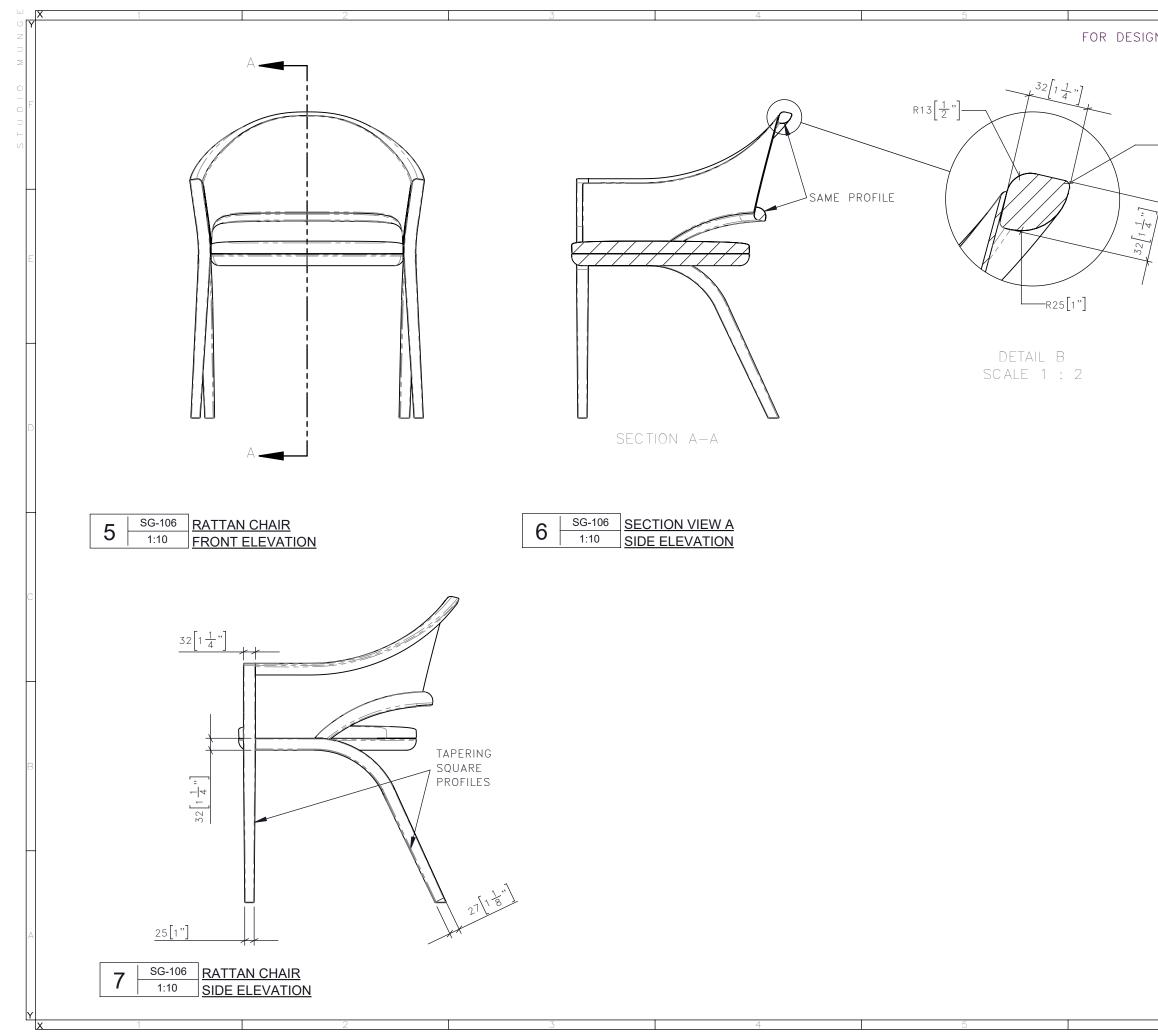

|                             |                                                                                                                              | DRAWING ARE NOT TO BE SCALED. CONTRACTOR MUST CHECK AND VERIFY<br>ALL JOB DIMENSIONS, DRAWINGS, DETAILS AND SPECIFICATIONS, AND<br>REPORT ANY DISCREPANCIES TO DESIGNER BEFORE PROCEEDING WITH WORK<br> |  |  |
|-----------------------------|------------------------------------------------------------------------------------------------------------------------------|---------------------------------------------------------------------------------------------------------------------------------------------------------------------------------------------------------|--|--|
|                             |                                                                                                                              |                                                                                                                                                                                                         |  |  |
|                             |                                                                                                                              |                                                                                                                                                                                                         |  |  |
| F 1 7                       |                                                                                                                              |                                                                                                                                                                                                         |  |  |
| $3\left[\frac{1}{8}\right]$ |                                                                                                                              |                                                                                                                                                                                                         |  |  |
| 1                           |                                                                                                                              |                                                                                                                                                                                                         |  |  |
| -                           |                                                                                                                              |                                                                                                                                                                                                         |  |  |
|                             |                                                                                                                              |                                                                                                                                                                                                         |  |  |
|                             |                                                                                                                              |                                                                                                                                                                                                         |  |  |
|                             |                                                                                                                              |                                                                                                                                                                                                         |  |  |
|                             |                                                                                                                              |                                                                                                                                                                                                         |  |  |
|                             |                                                                                                                              |                                                                                                                                                                                                         |  |  |
|                             |                                                                                                                              |                                                                                                                                                                                                         |  |  |
|                             |                                                                                                                              |                                                                                                                                                                                                         |  |  |
|                             |                                                                                                                              |                                                                                                                                                                                                         |  |  |
|                             |                                                                                                                              |                                                                                                                                                                                                         |  |  |
|                             | SUDO                                                                                                                         | 25 WINGOLD AVENUE<br>TORONTO, ONTARIO<br>M6B 1P8 CANADA                                                                                                                                                 |  |  |
|                             |                                                                                                                              | 416.588.1668<br>STUDIOMUNGE.COM                                                                                                                                                                         |  |  |
|                             |                                                                                                                              |                                                                                                                                                                                                         |  |  |
|                             |                                                                                                                              |                                                                                                                                                                                                         |  |  |
|                             |                                                                                                                              |                                                                                                                                                                                                         |  |  |
|                             |                                                                                                                              |                                                                                                                                                                                                         |  |  |
|                             |                                                                                                                              |                                                                                                                                                                                                         |  |  |
|                             |                                                                                                                              |                                                                                                                                                                                                         |  |  |
|                             |                                                                                                                              |                                                                                                                                                                                                         |  |  |
|                             |                                                                                                                              |                                                                                                                                                                                                         |  |  |
|                             | -SCALE                                                                                                                       | -DATE                                                                                                                                                                                                   |  |  |
|                             | AS NOTED                                                                                                                     | 2/11/20                                                                                                                                                                                                 |  |  |
|                             | AS NOTED                                                                                                                     |                                                                                                                                                                                                         |  |  |
|                             | AS NOTED                                                                                                                     | 2/11/20                                                                                                                                                                                                 |  |  |
|                             | AS NOTED<br>-DRAWN BY<br>EP                                                                                                  | 2/11/20                                                                                                                                                                                                 |  |  |
|                             | AS NOTED<br>-DRAWN BY<br>EP                                                                                                  | 2/11/20                                                                                                                                                                                                 |  |  |
|                             | AS NOTED<br>-DRAWN BY<br>EP<br>-PROJECT NAME                                                                                 | 2/11/20                                                                                                                                                                                                 |  |  |
|                             | AS NOTED<br>-DRAWN BY<br>EP<br>-PROJECT NAME<br>THE RAY GRILL                                                                | 2/11/20                                                                                                                                                                                                 |  |  |
|                             | AS NOTED<br>-DRAWN BY<br>EP<br>-PROJECT NAME                                                                                 | 2/11/20                                                                                                                                                                                                 |  |  |
|                             | AS NOTED<br>-DRAWN BY<br>EP<br>-PROJECT NAME<br>THE RAY GRILL<br>-DRAWING TITLE<br>SG-106                                    | 2/11/20                                                                                                                                                                                                 |  |  |
|                             | AS NOTED<br>-DRAWN BY<br>EP<br>-PROJECT NAME<br>THE RAY GRILL<br>-DRAWING TITLE                                              | 2/11/20                                                                                                                                                                                                 |  |  |
|                             | AS NOTED<br>-DRAWN BY<br>EP<br>-PROJECT NAME<br>THE RAY GRILL<br>-DRAWING TITLE<br>SG-106                                    | 2/11/20                                                                                                                                                                                                 |  |  |
|                             | AS NOTED<br>-DRAWN BY<br>EP<br>-PROJECT NAME<br>THE RAY GRILL<br>-DRAWING TITLE<br>SG-106<br>RATTAN CHAIR                    | 2/11/20                                                                                                                                                                                                 |  |  |
|                             | AS NOTED<br>-DRAWN BY<br>EP<br>-PROJECT NAME<br>THE RAY GRILL<br>-DRAWING TITLE<br>SG-106<br>RATTAN CHAIR<br>-PROJECT NUMBER | 2/11/20                                                                                                                                                                                                 |  |  |