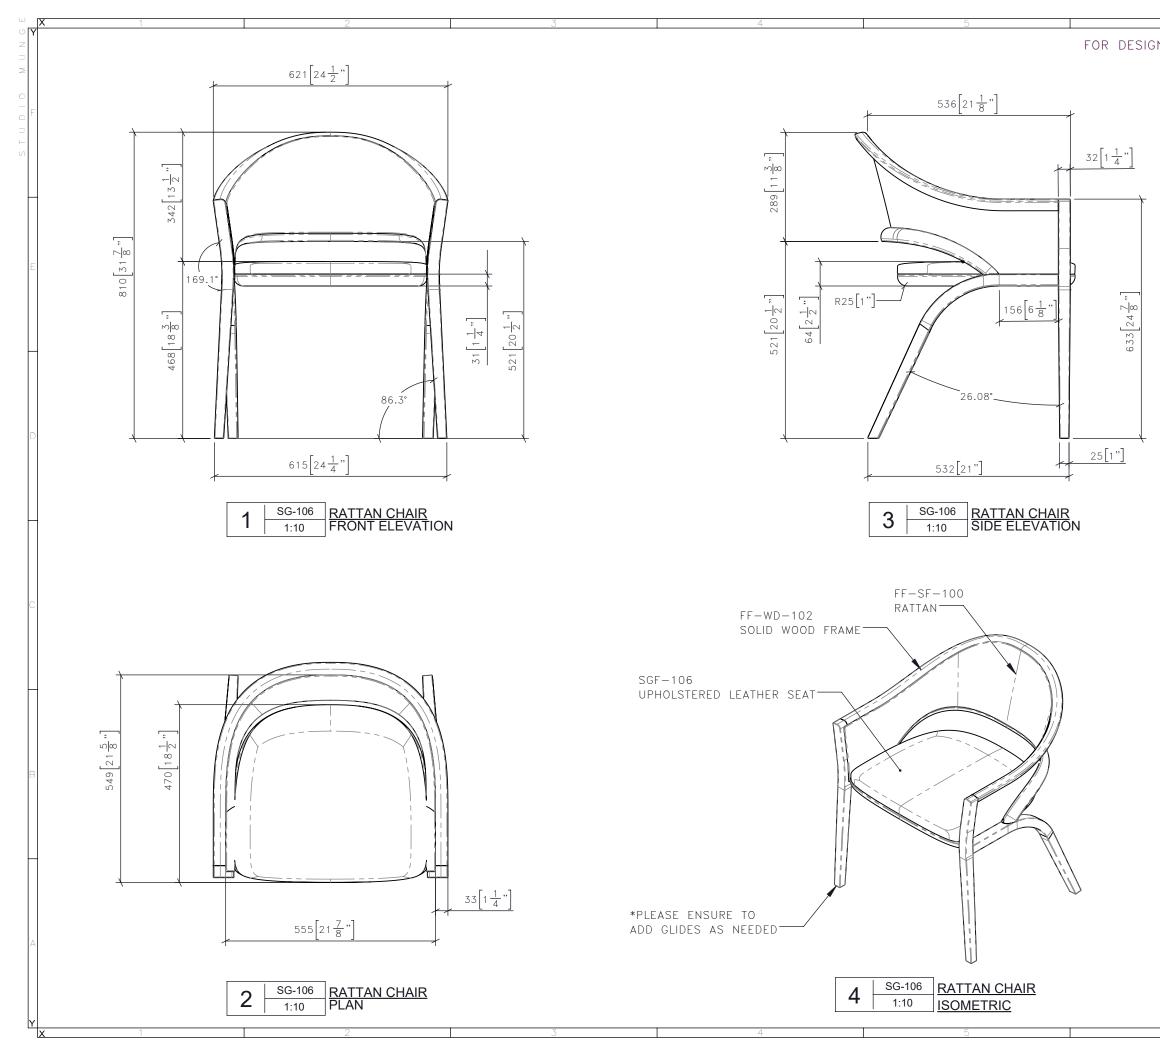

| 6      |      |                                                                                                                                                                                                      |                                                   |  |
|--------|------|------------------------------------------------------------------------------------------------------------------------------------------------------------------------------------------------------|---------------------------------------------------|--|
| INTENT | ONLY | DRAWING ARE NOT TO BE SCALED. CONTRACTOR MUST CHECK AND VERIFY<br>ALL JOB DIMENSIONS, DRAWINGS, DETAILS AND SPECIFICATIONS; AND<br>REPORT ANY DISCREPANCIES TO DESIGNER BEFORE PROCEEDING WITH WORK. |                                                   |  |
|        |      |                                                                                                                                                                                                      |                                                   |  |
|        |      | -REVISSUED FOR                                                                                                                                                                                       | -DATE                                             |  |
|        |      |                                                                                                                                                                                                      |                                                   |  |
|        |      |                                                                                                                                                                                                      |                                                   |  |
|        |      |                                                                                                                                                                                                      |                                                   |  |
|        |      |                                                                                                                                                                                                      |                                                   |  |
|        |      |                                                                                                                                                                                                      |                                                   |  |
|        |      |                                                                                                                                                                                                      |                                                   |  |
|        |      |                                                                                                                                                                                                      |                                                   |  |
|        |      |                                                                                                                                                                                                      |                                                   |  |
|        |      |                                                                                                                                                                                                      |                                                   |  |
|        |      |                                                                                                                                                                                                      |                                                   |  |
|        |      |                                                                                                                                                                                                      |                                                   |  |
|        |      |                                                                                                                                                                                                      |                                                   |  |
|        |      |                                                                                                                                                                                                      |                                                   |  |
|        |      |                                                                                                                                                                                                      |                                                   |  |
|        |      |                                                                                                                                                                                                      |                                                   |  |
|        |      |                                                                                                                                                                                                      |                                                   |  |
|        |      |                                                                                                                                                                                                      | 25 WINGOLD AVENUE<br>TORONTO, ONTARIO             |  |
|        |      |                                                                                                                                                                                                      | M6B 1P8 CANADA<br>416.588.1668<br>STUDIOMUNGE.COM |  |
|        |      | IVUNGE                                                                                                                                                                                               | STUDIOMUNGE.COM                                   |  |
|        |      |                                                                                                                                                                                                      |                                                   |  |
|        |      |                                                                                                                                                                                                      |                                                   |  |
|        |      |                                                                                                                                                                                                      |                                                   |  |
|        |      |                                                                                                                                                                                                      |                                                   |  |
|        |      |                                                                                                                                                                                                      |                                                   |  |
|        |      |                                                                                                                                                                                                      |                                                   |  |
|        |      |                                                                                                                                                                                                      |                                                   |  |
|        |      |                                                                                                                                                                                                      |                                                   |  |
|        |      | -SCALE                                                                                                                                                                                               |                                                   |  |
|        |      | -SCALE<br>AS NOTED                                                                                                                                                                                   | <b>-DATE</b><br>2/11/20                           |  |
|        |      | AS NOTED                                                                                                                                                                                             |                                                   |  |
|        |      | AS NOTED                                                                                                                                                                                             | 2/11/20                                           |  |
|        |      | AS NOTED                                                                                                                                                                                             | 2/11/20                                           |  |
|        |      | AS NOTED<br>-DRAWN BY<br>CS                                                                                                                                                                          | 2/11/20                                           |  |
|        |      | AS NOTED<br>-DRAWN BY<br>CS                                                                                                                                                                          | 2/11/20                                           |  |
|        |      | AS NOTED<br>-DRAWN BY<br>CS<br>-PROJECT NAME                                                                                                                                                         | 2/11/20                                           |  |
|        |      | AS NOTED<br>-DRAWN BY<br>CS<br>-PROJECT NAME<br>THE RAY GRILL                                                                                                                                        | 2/11/20                                           |  |
|        |      | AS NOTED<br>-DRAWN BY<br>CS<br>-PROJECT NAME                                                                                                                                                         | 2/11/20                                           |  |
|        |      | AS NOTED<br>-DRAWN BY<br>CS<br>-PROJECT NAME<br>THE RAY GRILL<br>-DRAWING TITLE                                                                                                                      | 2/11/20                                           |  |
|        |      | AS NOTED<br>-DRAWN BY<br>CS<br>-PROJECT NAME<br>THE RAY GRILL                                                                                                                                        | 2/11/20                                           |  |
|        |      | AS NOTED<br>-DRAWN BY<br>CS<br>-PROJECT NAME<br>THE RAY GRILL<br>-DRAWING TITLE<br>SG-106                                                                                                            | 2/11/20                                           |  |
|        |      | AS NOTED<br>-DRAWN BY<br>CS<br>-PROJECT NAME<br>THE RAY GRILL<br>-DRAWING TITLE<br>SG-106<br>RATTAN CHAIR<br>-PROJECT NUMBER                                                                         | 2/11/20                                           |  |
|        |      | AS NOTED<br>-DRAWN BY<br>CS<br>-PROJECT NAME<br>THE RAY GRILL<br>-DRAWING TITLE<br>SG-106<br>RATTAN CHAIR                                                                                            | 2/11/20                                           |  |
|        |      | AS NOTED<br>-DRAWN BY<br>CS<br>-PROJECT NAME<br>THE RAY GRILL<br>-DRAWING TITLE<br>SG-106<br>RATTAN CHAIR<br>-PROJECT NUMBER<br>18113<br>-DRAWING NUMBER                                             | 2/11/20                                           |  |
|        |      | AS NOTED<br>-DRAWN BY<br>CS<br>-PROJECT NAME<br>THE RAY GRILL<br>-DRAWING TITLE<br>SG-106<br>RATTAN CHAIR<br>-PROJECT NUMBER<br>18113                                                                | 2/11/20                                           |  |