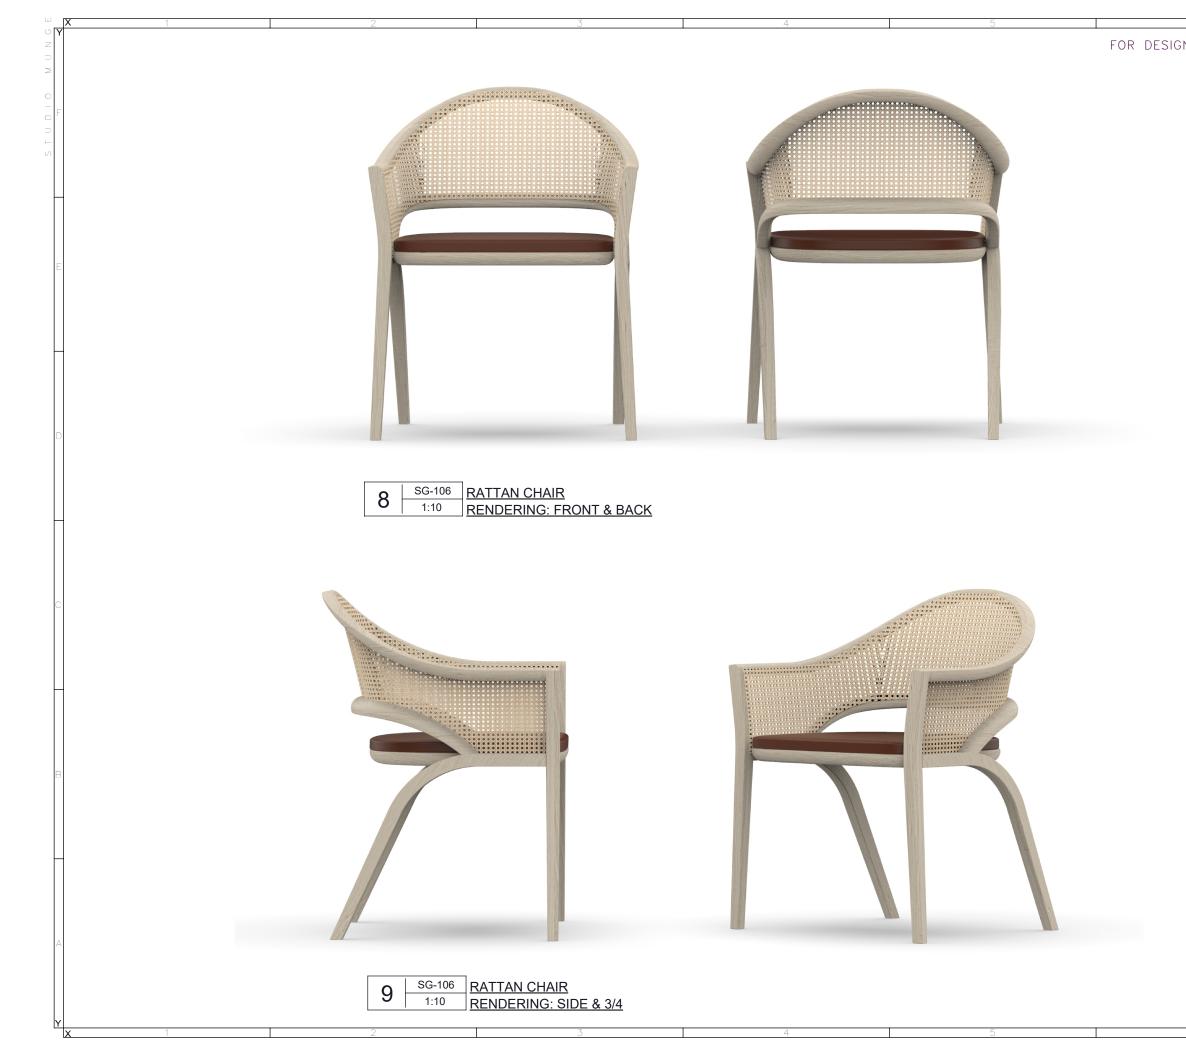

| 6             |                                                                                                                                                                                                      |                                                  |
|---------------|------------------------------------------------------------------------------------------------------------------------------------------------------------------------------------------------------|--------------------------------------------------|
| N INTENT ONLY | DRAWING ARE NOT TO BE SCALED. CONTRACTOR MUST CHECK AND VERIFY<br>ALL JOB DIMENSIONS, DRAWINGS, DETAILS AND SPECIFICATIONS; AND<br>REPORT ANY DISCREPANCIES TO DESIGNER BEFORE PROCEEDING WITH WORK. |                                                  |
|               |                                                                                                                                                                                                      | -DATE                                            |
|               |                                                                                                                                                                                                      |                                                  |
|               |                                                                                                                                                                                                      |                                                  |
|               |                                                                                                                                                                                                      |                                                  |
|               |                                                                                                                                                                                                      |                                                  |
|               |                                                                                                                                                                                                      |                                                  |
|               |                                                                                                                                                                                                      |                                                  |
|               |                                                                                                                                                                                                      |                                                  |
|               |                                                                                                                                                                                                      |                                                  |
|               |                                                                                                                                                                                                      |                                                  |
|               |                                                                                                                                                                                                      |                                                  |
|               |                                                                                                                                                                                                      | WINGOLD AVENUE<br>RONTO, ONTARIO<br>B 1P8 CANADA |
|               |                                                                                                                                                                                                      | .588.1668<br>DIOMUNGE.COM                        |
|               |                                                                                                                                                                                                      |                                                  |
|               |                                                                                                                                                                                                      |                                                  |
|               |                                                                                                                                                                                                      |                                                  |
|               |                                                                                                                                                                                                      |                                                  |
|               |                                                                                                                                                                                                      |                                                  |
|               | -SCALE<br>AS NOTED                                                                                                                                                                                   | <b>-DATE</b> 2/11/20                             |
|               | -DRAWN BY<br>EP                                                                                                                                                                                      | -CHECKED BY                                      |
|               |                                                                                                                                                                                                      |                                                  |
|               |                                                                                                                                                                                                      |                                                  |
|               | THE RAY GRILL                                                                                                                                                                                        |                                                  |
|               | -DRAWING TITLE                                                                                                                                                                                       |                                                  |
|               | SG-106                                                                                                                                                                                               |                                                  |
|               | RATTAN CHAIR                                                                                                                                                                                         |                                                  |
|               |                                                                                                                                                                                                      |                                                  |
|               | 18113<br>-DRAWING NUMBER                                                                                                                                                                             |                                                  |
|               | 3 / 3                                                                                                                                                                                                |                                                  |
|               |                                                                                                                                                                                                      |                                                  |