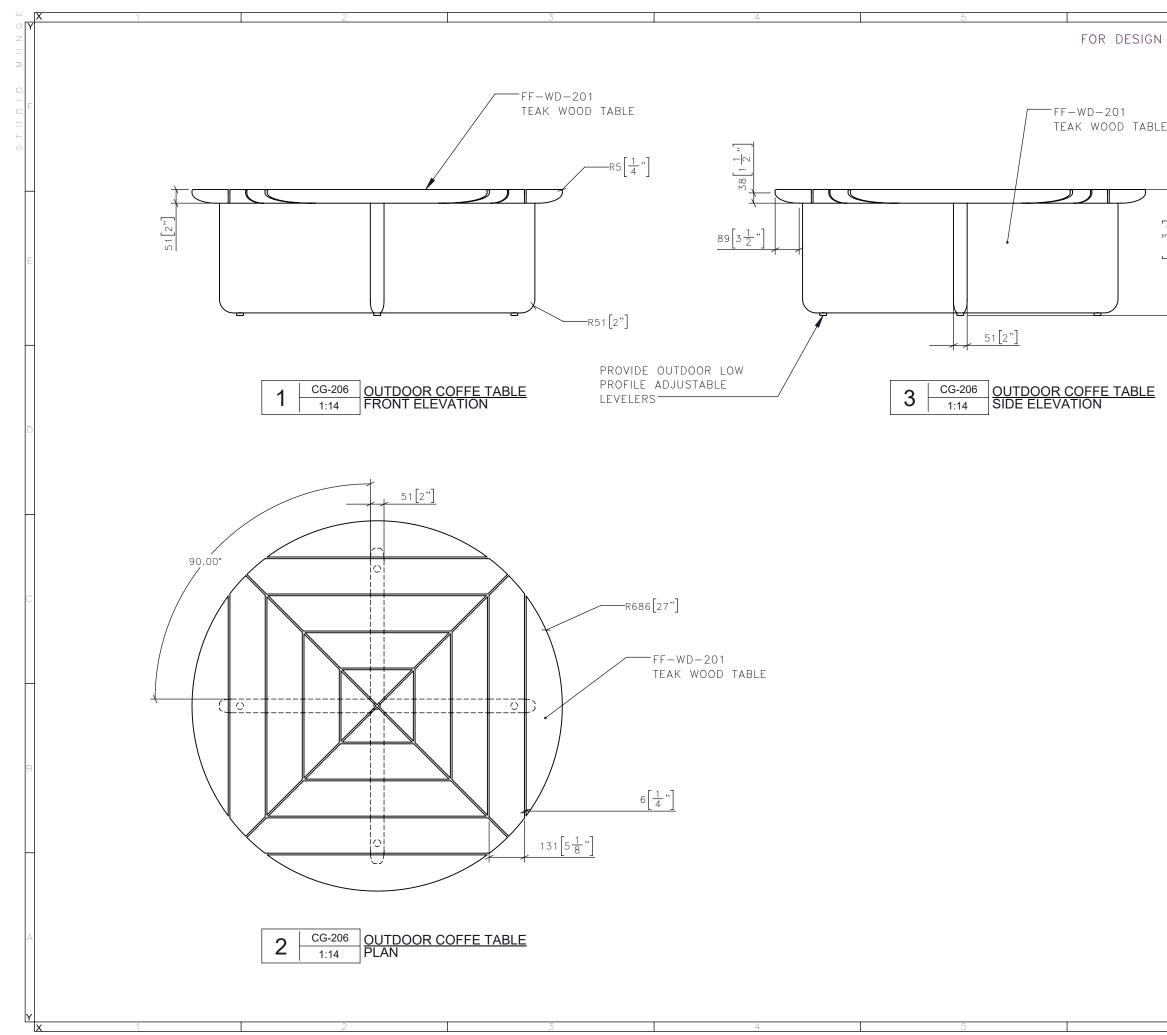

| Ē            |                                                                                                                                                                                                      |                          |  |
|--------------|------------------------------------------------------------------------------------------------------------------------------------------------------------------------------------------------------|--------------------------|--|
| INTENT ONLY  | DRAWING ARE NOT TO BE SCALED. CONTRACTOR MUST CHECK AND VERIFY<br>ALL JOB DIMENSIONS, DRAWINGS, DETAILS AND SPECIFICATIONS, AND<br>REPORT ANY DISCREPANCIES TO DESIGNER BEFORE PROCEEDING WITH WORK. |                          |  |
|              | -REVISSUED FOR                                                                                                                                                                                       | -DATE                    |  |
|              |                                                                                                                                                                                                      |                          |  |
| E            |                                                                                                                                                                                                      |                          |  |
| <u>\</u>     |                                                                                                                                                                                                      |                          |  |
| ,<br>        |                                                                                                                                                                                                      |                          |  |
| 18<br>8<br>1 |                                                                                                                                                                                                      |                          |  |
| 467          |                                                                                                                                                                                                      |                          |  |
| <del>\</del> |                                                                                                                                                                                                      |                          |  |
|              |                                                                                                                                                                                                      |                          |  |
|              |                                                                                                                                                                                                      |                          |  |
|              |                                                                                                                                                                                                      |                          |  |
|              | 25 WINGOLD AVENUE<br>TORONTO, ONTARIO<br>M6B 1P8 CANADA                                                                                                                                              |                          |  |
|              |                                                                                                                                                                                                      |                          |  |
|              |                                                                                                                                                                                                      | <u> </u>                 |  |
|              |                                                                                                                                                                                                      |                          |  |
|              |                                                                                                                                                                                                      |                          |  |
|              |                                                                                                                                                                                                      |                          |  |
|              |                                                                                                                                                                                                      |                          |  |
|              | -SCALE<br>AS NOTED                                                                                                                                                                                   | <b>-DATE</b><br>11/19/20 |  |
|              | -DRAWN BY<br>CS                                                                                                                                                                                      | -CHECKED BY              |  |
|              | -PROJECT NAME                                                                                                                                                                                        |                          |  |
|              | THE RAY                                                                                                                                                                                              |                          |  |
|              |                                                                                                                                                                                                      |                          |  |
|              | -DRAWING TITLE                                                                                                                                                                                       |                          |  |
|              | CG-206                                                                                                                                                                                               |                          |  |
|              | OUTDOOR COFFE TABLE                                                                                                                                                                                  |                          |  |
|              | -PROJECT NUMBER                                                                                                                                                                                      | 2                        |  |
|              |                                                                                                                                                                                                      | 2                        |  |
|              | 1 / 2                                                                                                                                                                                                |                          |  |