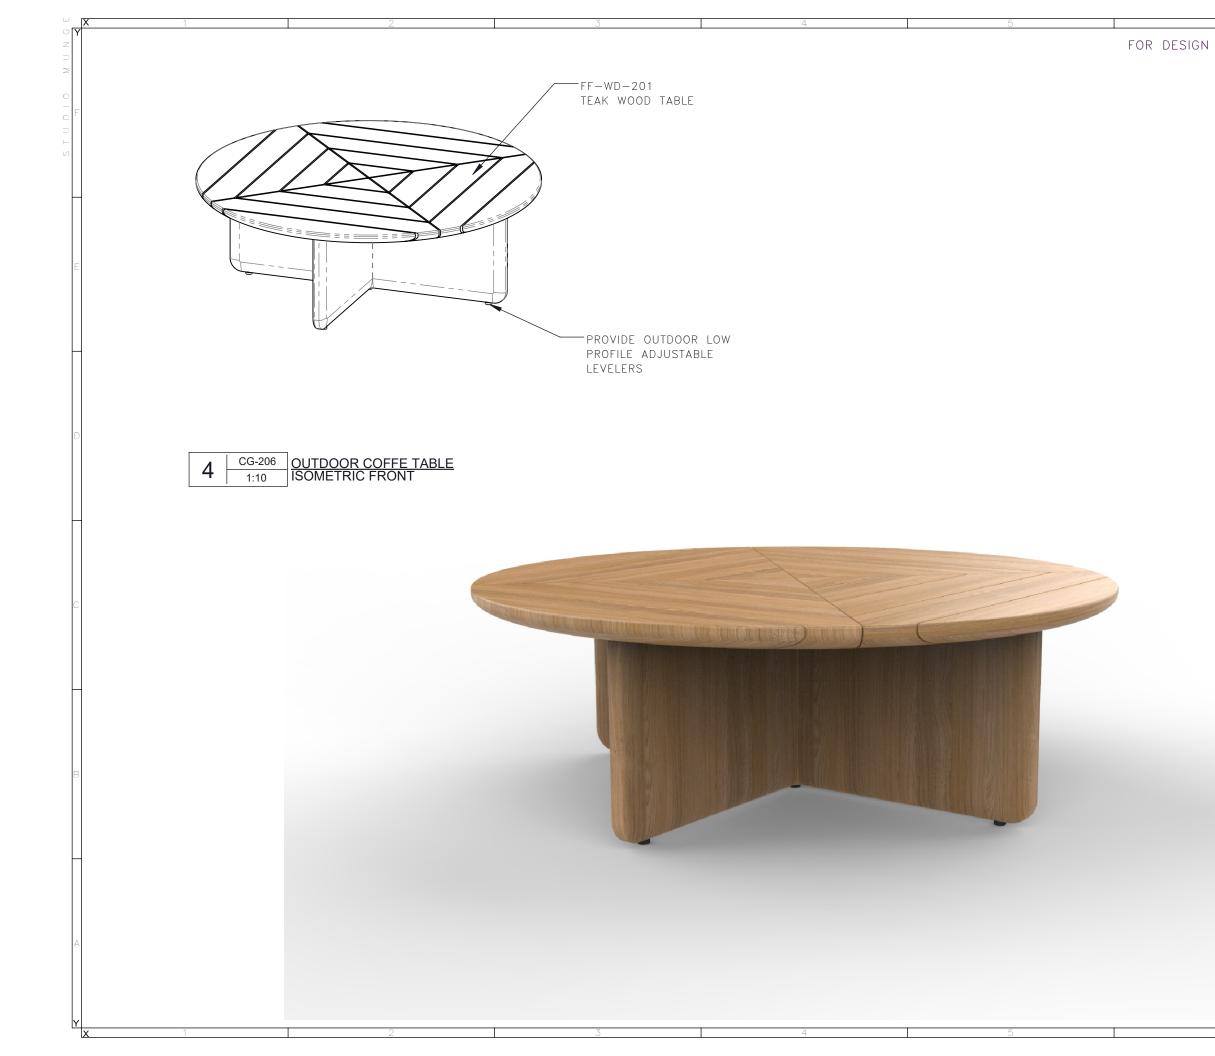

| 6           |                                                                                                                                                                                                      |             |  |
|-------------|------------------------------------------------------------------------------------------------------------------------------------------------------------------------------------------------------|-------------|--|
| INTENT ONLY | DRAWING ARE NOT TO BE SCALED. CONTRACTOR MUST CHECK AND VERIFY<br>ALL JOB DIMENSIONS, DRAWINGS, DETAILS AND SPECIFICATIONS, AND<br>REPORT ANY DISCREPANCIES TO DESIGNER BEFORE PROCEEDING WITH WORK. |             |  |
|             | -REVISSUED FOR                                                                                                                                                                                       | -DATE       |  |
|             |                                                                                                                                                                                                      |             |  |
|             |                                                                                                                                                                                                      |             |  |
|             |                                                                                                                                                                                                      |             |  |
|             |                                                                                                                                                                                                      |             |  |
|             |                                                                                                                                                                                                      |             |  |
|             |                                                                                                                                                                                                      |             |  |
|             |                                                                                                                                                                                                      |             |  |
|             |                                                                                                                                                                                                      |             |  |
|             | 25 WINGOLD AVENUE<br>TORONTO, ONTARIO<br>M6B 1P8 CANADA<br>416.588.1668                                                                                                                              |             |  |
|             | MUNGE STUDIC                                                                                                                                                                                         | DMUNGE.COM  |  |
|             |                                                                                                                                                                                                      |             |  |
|             |                                                                                                                                                                                                      |             |  |
|             |                                                                                                                                                                                                      |             |  |
|             | -                                                                                                                                                                                                    | -DATE       |  |
|             | AS NOTED                                                                                                                                                                                             | 11/19/20    |  |
|             | -DRAWN BY<br>CS                                                                                                                                                                                      | -CHECKED BY |  |
|             | -PROJECT NAME                                                                                                                                                                                        |             |  |
|             | THE RAY                                                                                                                                                                                              |             |  |
|             | -DRAWING TITLE<br>CG-206<br>OUTDOOR COFFE TABLE<br>-PROJECT NUMBER<br>18113                                                                                                                          |             |  |
|             |                                                                                                                                                                                                      |             |  |
|             |                                                                                                                                                                                                      |             |  |
|             | -DRAWING NUMBER<br>2 / 2                                                                                                                                                                             |             |  |
|             |                                                                                                                                                                                                      |             |  |