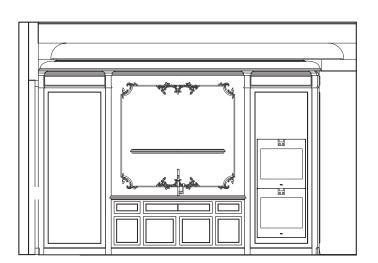

## THE JOURNEY | THE KITCHEN

PATEK PHILIPPE METAL DETAIL ADORNES THE KITCHEN HOOD

RICH WALNUT MILLWORK, CONTRASTED WITH A MODERN STONE HOOD

MODERN LIGHT FIXTURES