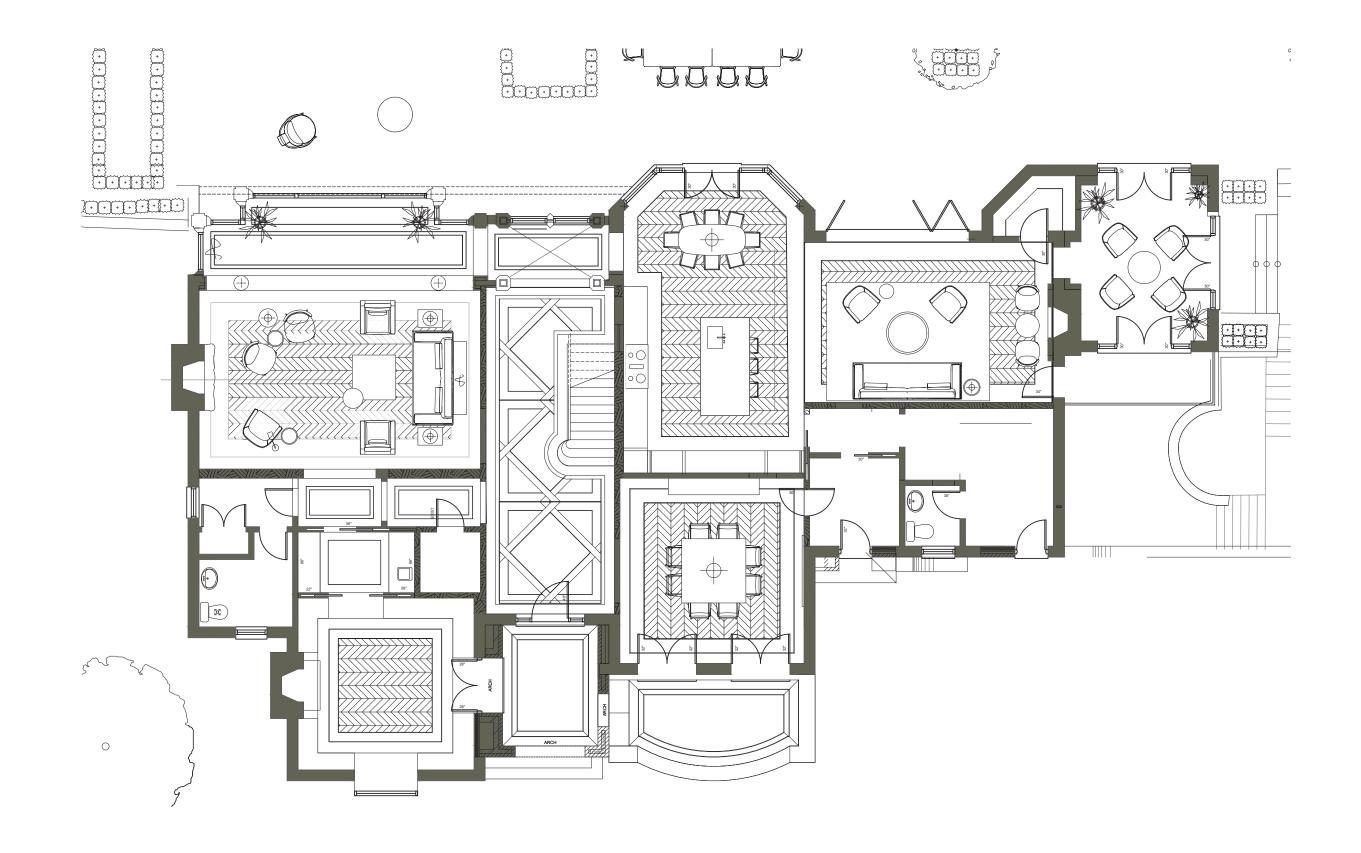

#### ORNATE FRENCH MOLDING DETAILS





FLOOR PATTERN, INSPIRED BY A HERMES SCARF





LIMESTONE ARCHITECTURAL DETAILS, INSPIRED BY 'PETIT TRIANON' (A SMALL CHATEAU ON THE GROUNDS OF VERSAILLES)



MIXED MARBLE TEXTURES & CHAMPAGNE METAL INLAY

## THE JOURNEY | THE KITCHEN



PATEK PHILIPPE METAL DETAIL ADORNES THE KITCHEN HOOD

RICH WALNUT MILLWORK, CONTRASTED WITH A MODERN STONE HOOD

MODERN LIGHT FIXTURES

# THE JOURNEY | THE FAMILY ROOM



WOOD PANELING TO CREATE WARMTH

RICH MATERIALS

33 EDGEHILL S

## THE JOURNEY | THE LIVINGROOM



ORNATE PANELING GETS CONTRASTED WITH CLEAN STONE

6

VIBRANT MIX OF FURNITURE

ARTFUL MOMENTS

33 EDGEHILL SM



33 EDGEHILL S

## GROUND FLOOR | FOYER - OPTION 2 (PAINTED WALLS)