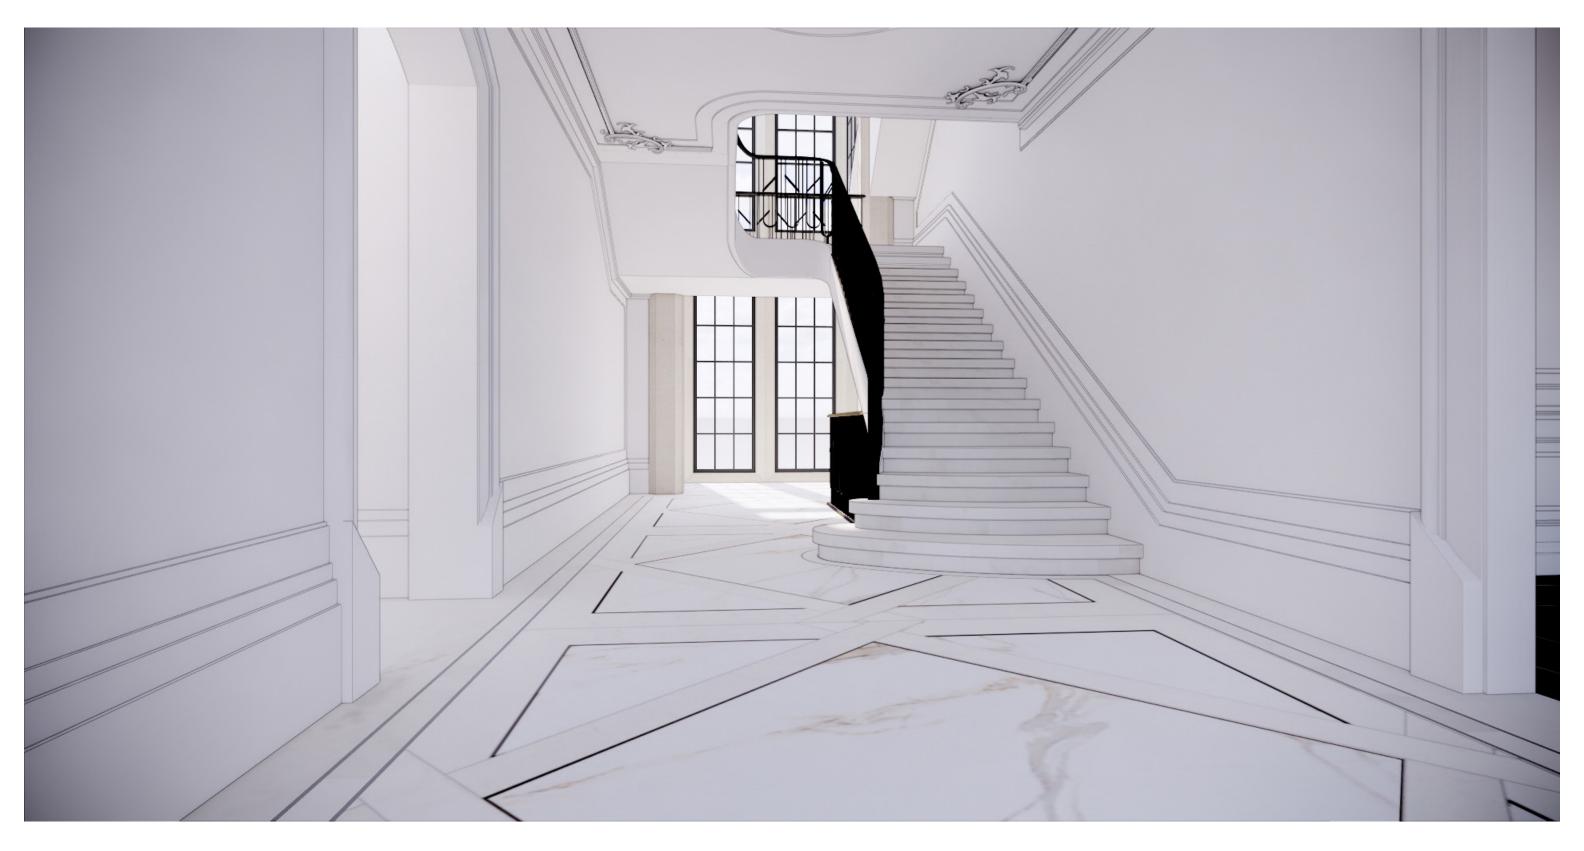

#### ORNATE FRENCH MOLDING DETAILS

FLOOR PATTERN, INSPIRED BY A HERMES SCARF

LIMESTONE ARCHITECTURAL DETAILS, INSPIRED BY 'PETIT TRIANON' (A SMALL CHATEAU ON THE GROUNDS OF VERSAILLES)

MIXED MARBLE TEXTURES & CHAMPAGNE METAL INLAY

## GROUND FLOOR | FOYER - OPTION 2 (PAINTED WALLS)