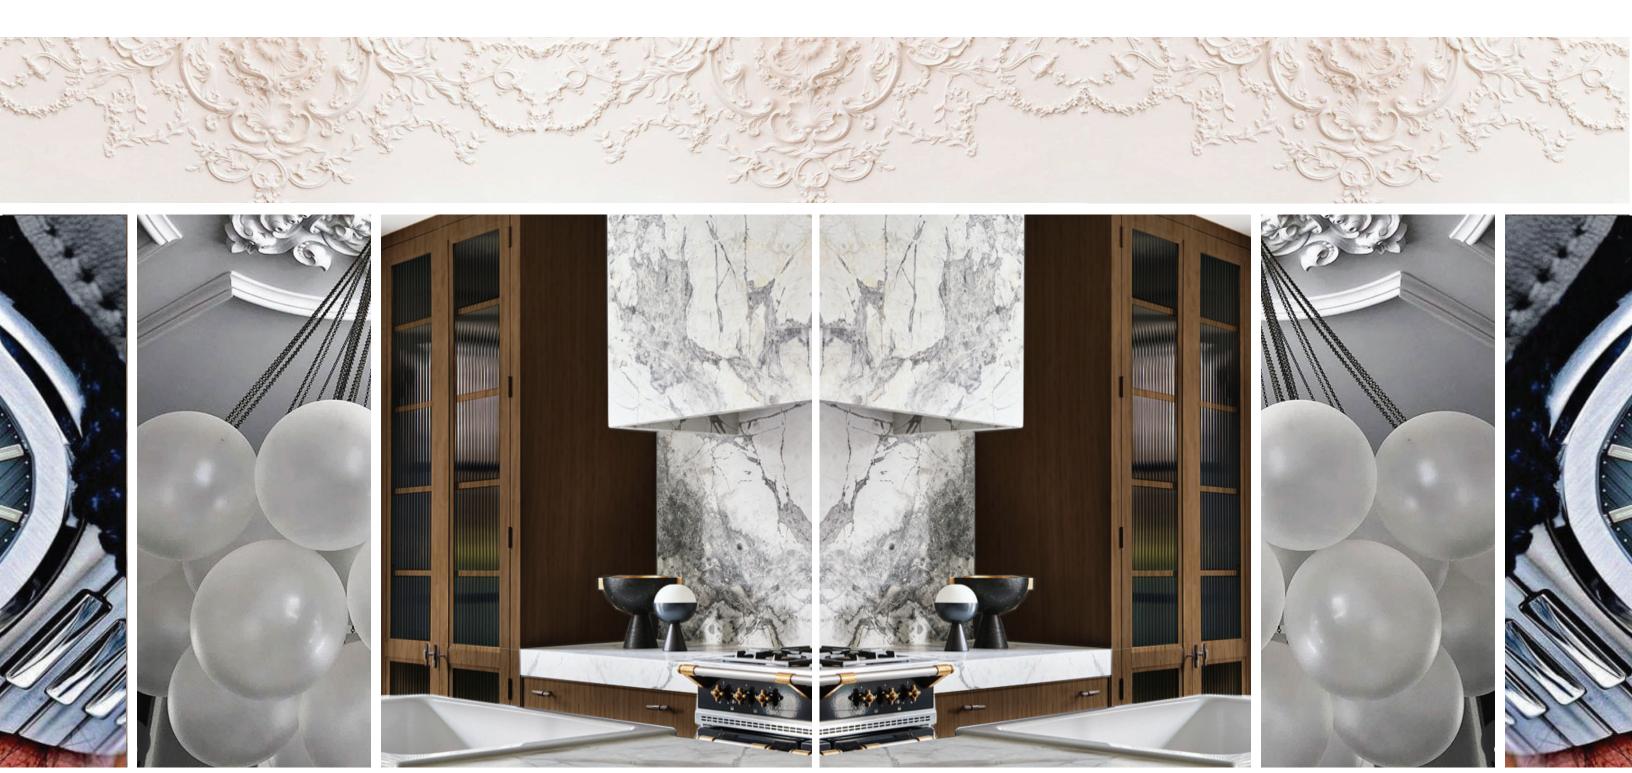

## THE JOURNEY | THE KITCHEN

PATEK PHILIPPE METAL DETAIL ADORNES THE KITCHEN HOOD

RICH WALNUT MILLWORK, CONTRASTED WITH A MODERN STONE HOOD

MODERN LIGHT FIXTURES