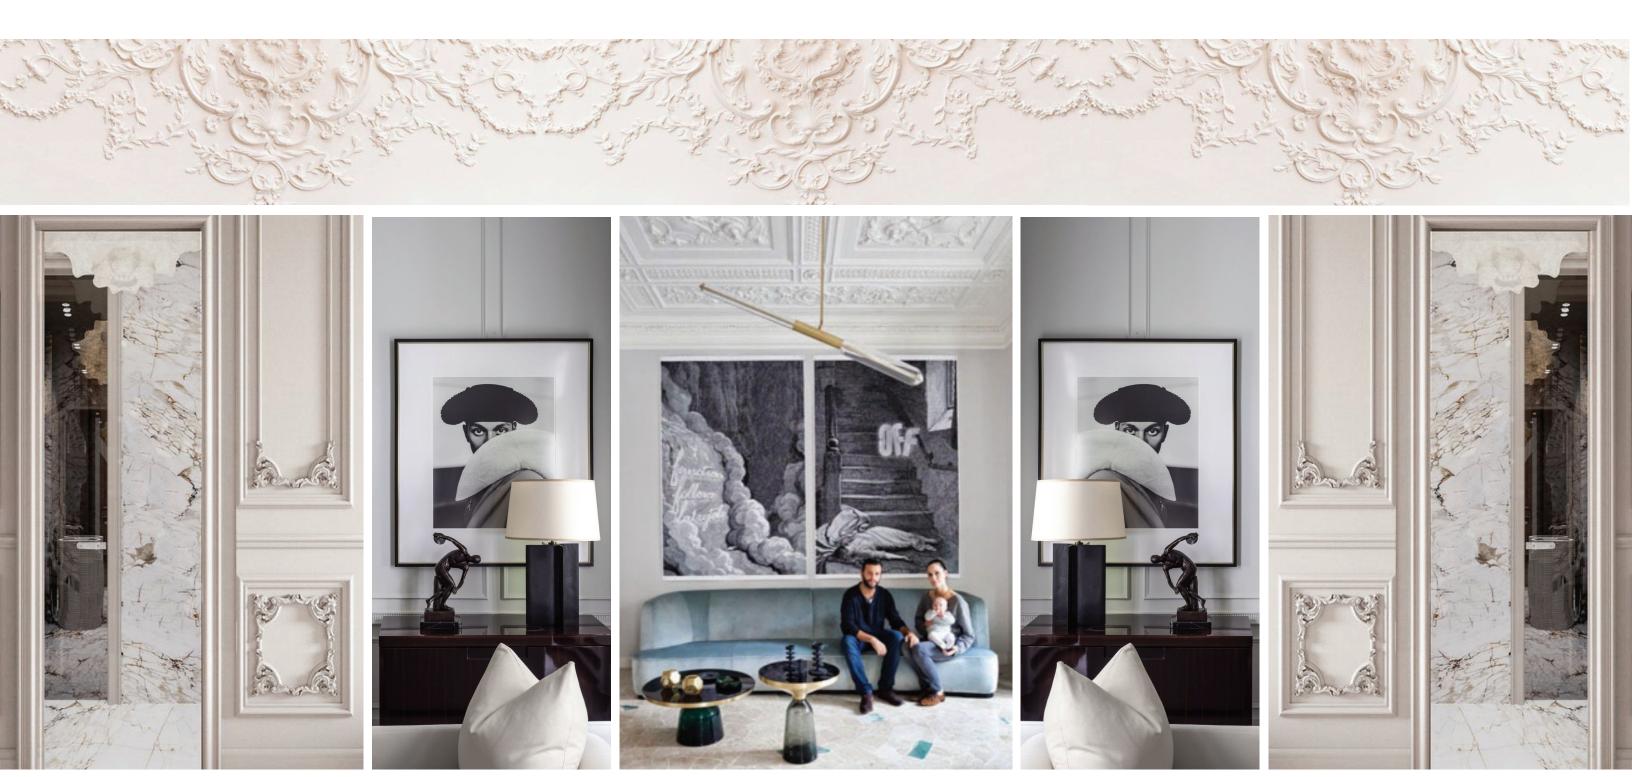

## THE JOURNEY | THE LIVINGROOM

ORNATE PANELING GETS CONTRASTED WITH CLEAN STONE

6

VIBRANT MIX OF FURNITURE

ARTFUL MOMENTS

33 EDGEHILL SM

33 EDGEHILL S