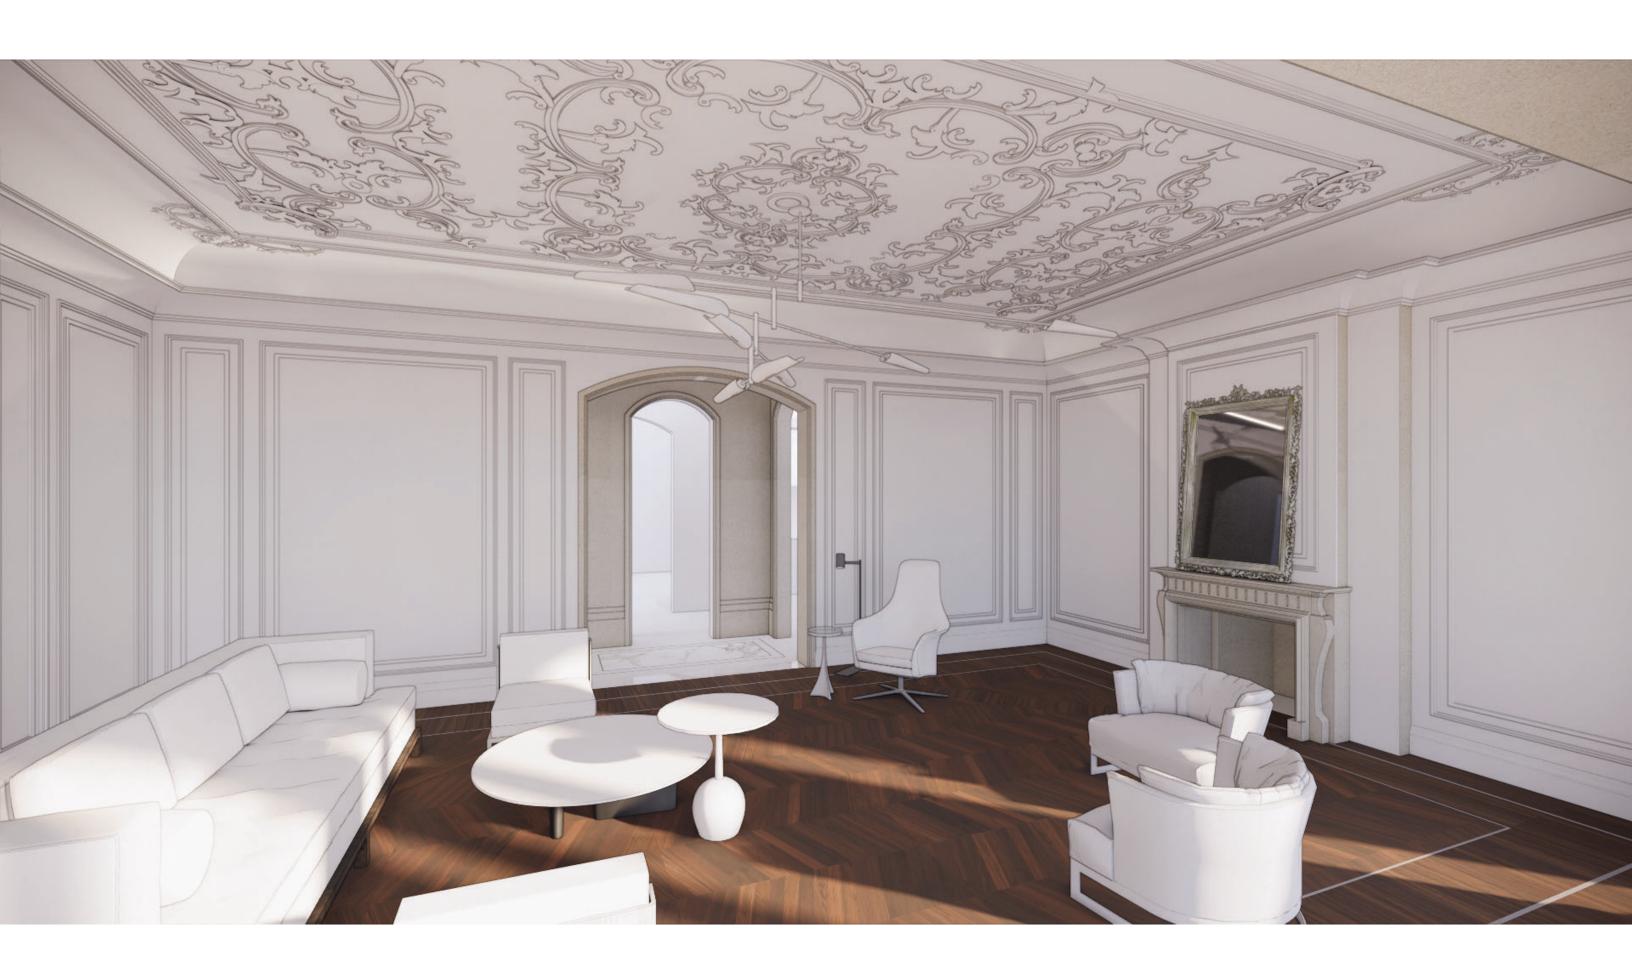

## THE JOURNEY | THE LIVINGROOM

ORNATE PANELING GETS CONTRASTED WITH CLEAN STONE

6

VIBRANT MIX OF FURNITURE

ARTFUL MOMENTS

33 EDGEHILL SM

33 EDGEHILL S

#### ORNATE FRENCH MOLDING DETAILS

FLOOR PATTERN, INSPIRED BY A HERMES SCARF

LIMESTONE ARCHITECTURAL DETAILS, INSPIRED BY 'PETIT TRIANON' (A SMALL CHATEAU ON THE GROUNDS OF VERSAILLES)

MIXED MARBLE TEXTURES & CHAMPAGNE METAL INLAY