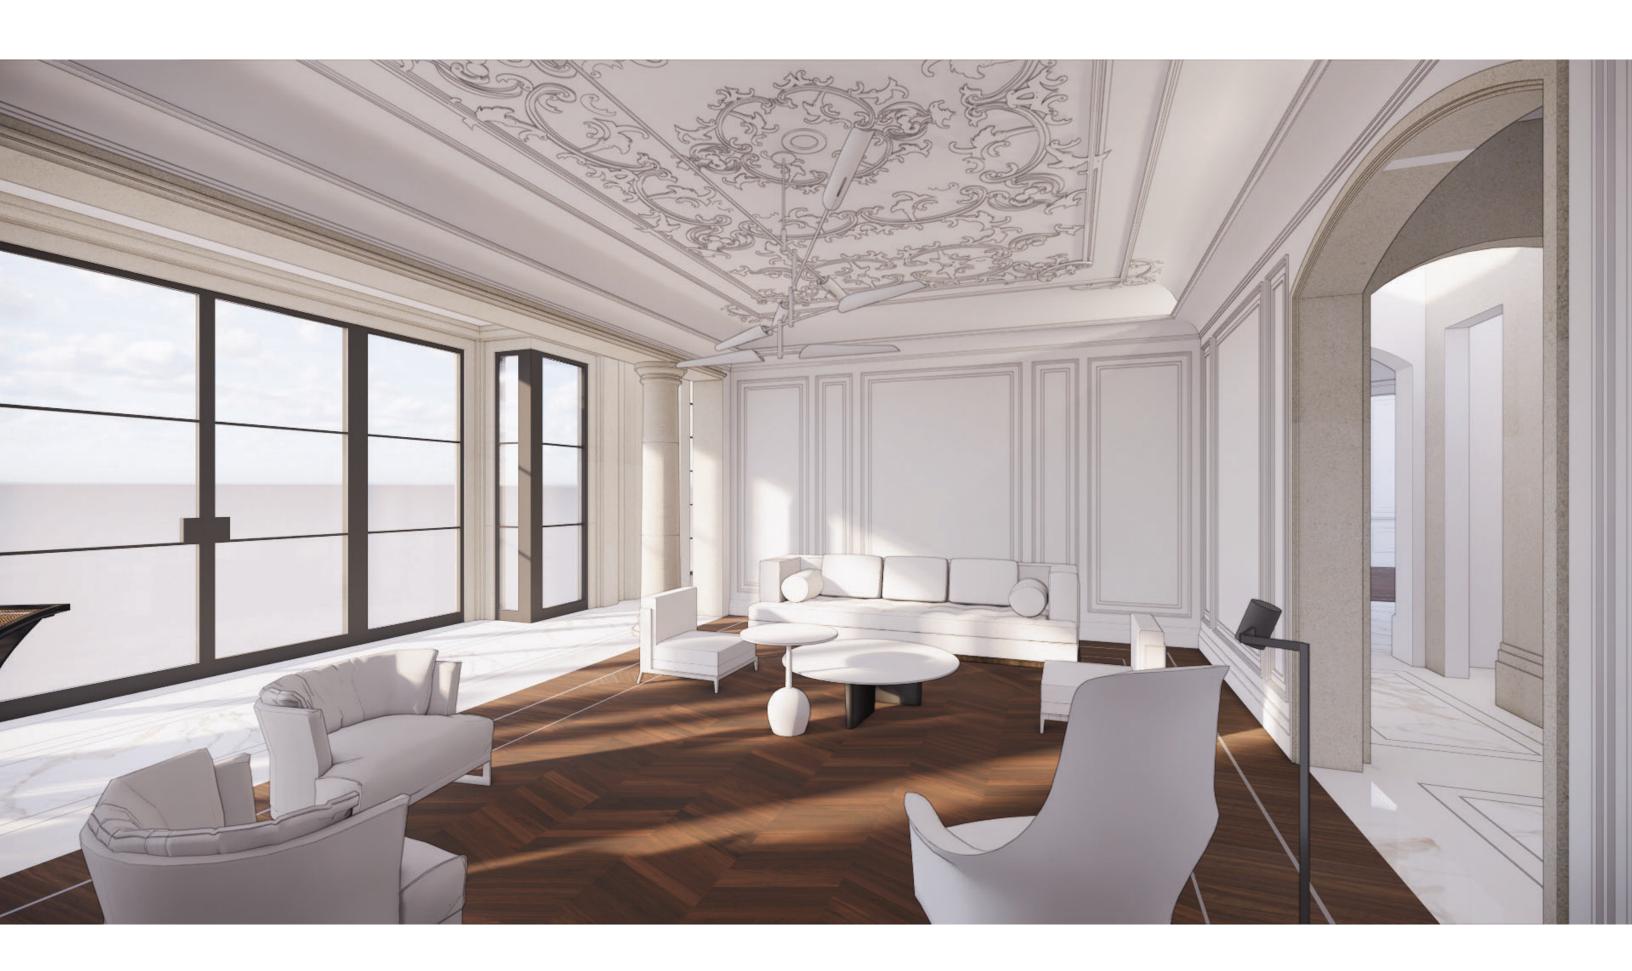

## THE JOURNEY | THE LIVINGROOM

ORNATE PANELING GETS CONTRASTED WITH CLEAN STONE

6

VIBRANT MIX OF FURNITURE

ARTFUL MOMENTS

33 EDGEHILL SM

33 EDGEHILL S