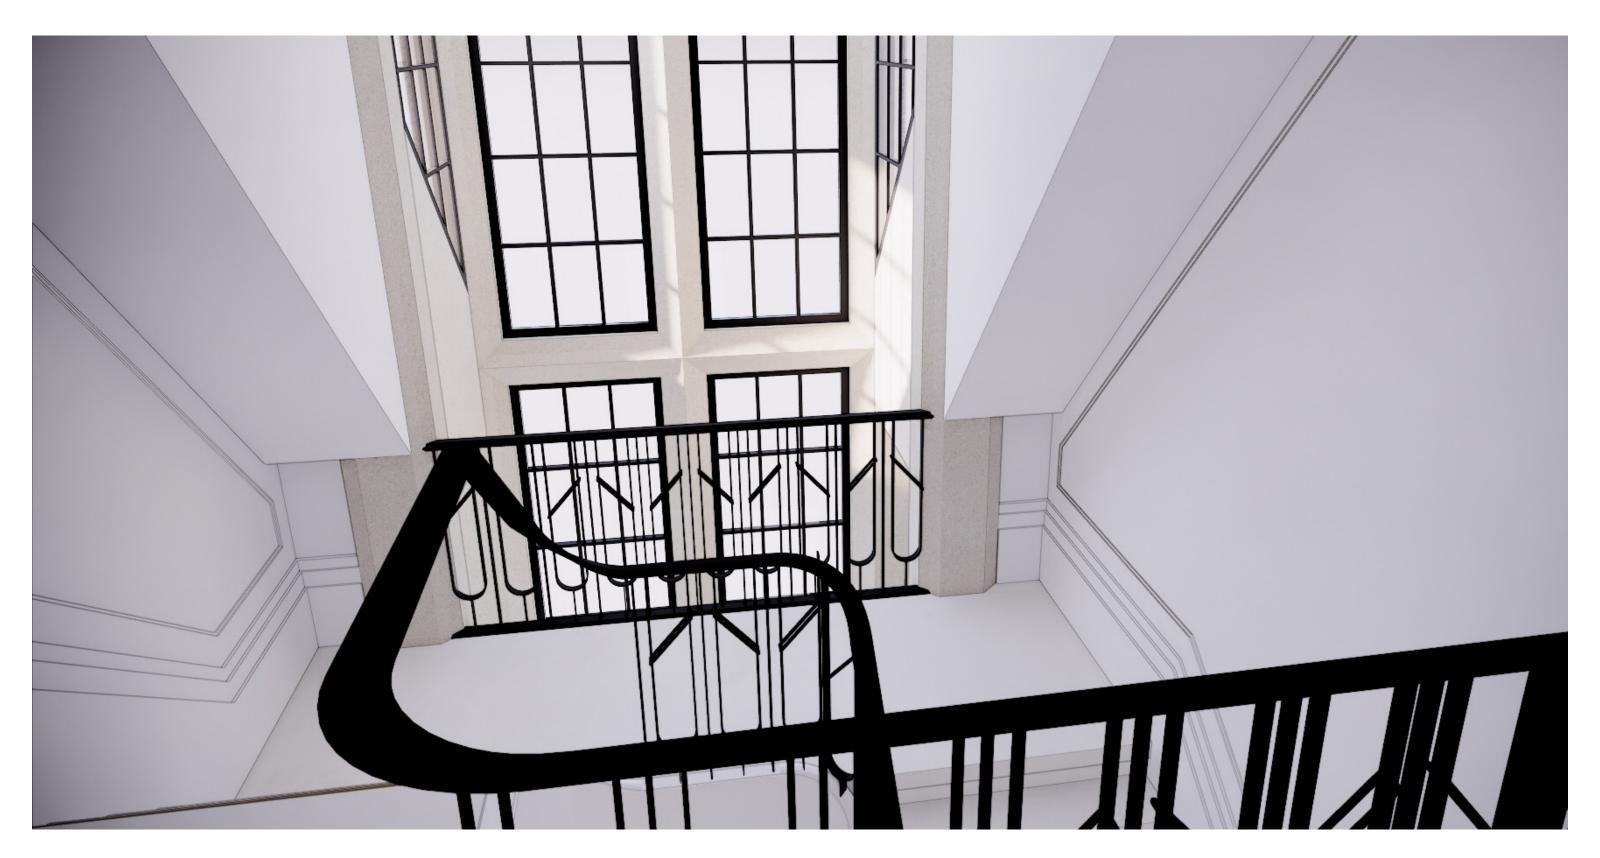

#### ORNATE FRENCH MOLDING DETAILS

FLOOR PATTERN, INSPIRED BY A HERMES SCARF

LIMESTONE ARCHITECTURAL DETAILS, INSPIRED BY 'PETIT TRIANON' (A SMALL CHATEAU ON THE GROUNDS OF VERSAILLES)

MIXED MARBLE TEXTURES & CHAMPAGNE METAL INLAY

## GROUND FLOOR | FOYER - OPTION 2 (PAINTED WALLS)