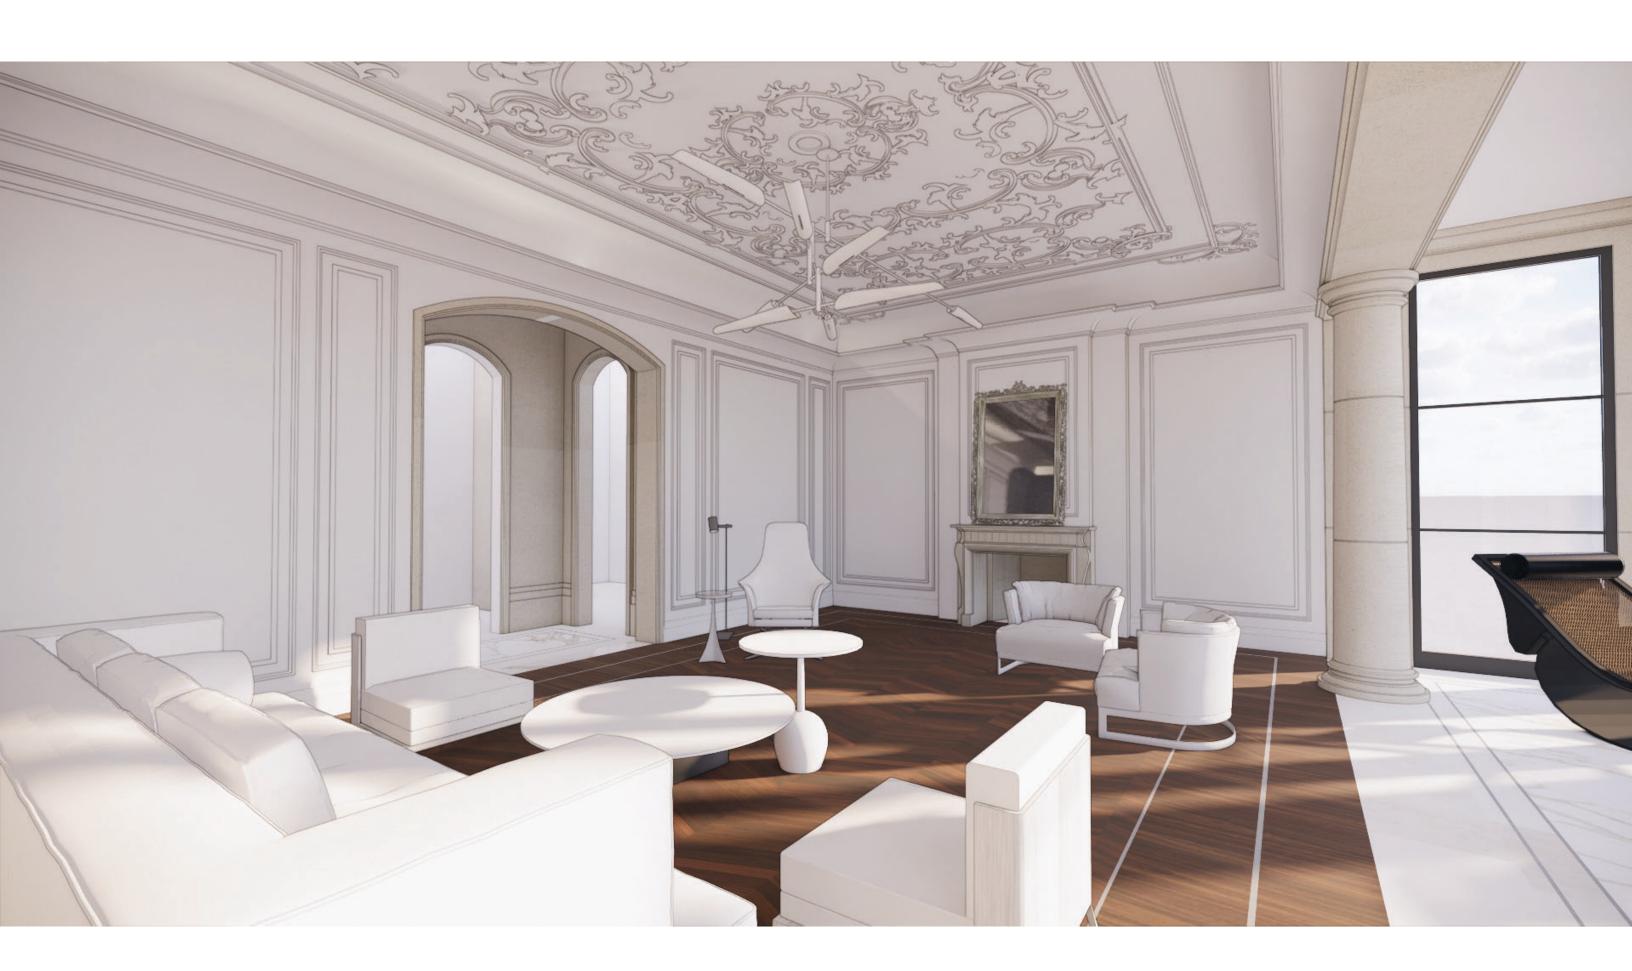

## THE JOURNEY | THE LIVINGROOM

ORNATE PANELING GETS CONTRASTED WITH CLEAN STONE

6

VIBRANT MIX OF FURNITURE

ARTFUL MOMENTS

33 EDGEHILL SM

33 EDGEHILL S

#### ORNATE FRENCH MOLDING DETAILS

FLOOR PATTERN, INSPIRED BY A HERMES SCARF

LIMESTONE ARCHITECTURAL DETAILS, INSPIRED BY 'PETIT TRIANON' (A SMALL CHATEAU ON THE GROUNDS OF VERSAILLES)

MIXED MARBLE TEXTURES & CHAMPAGNE METAL INLAY