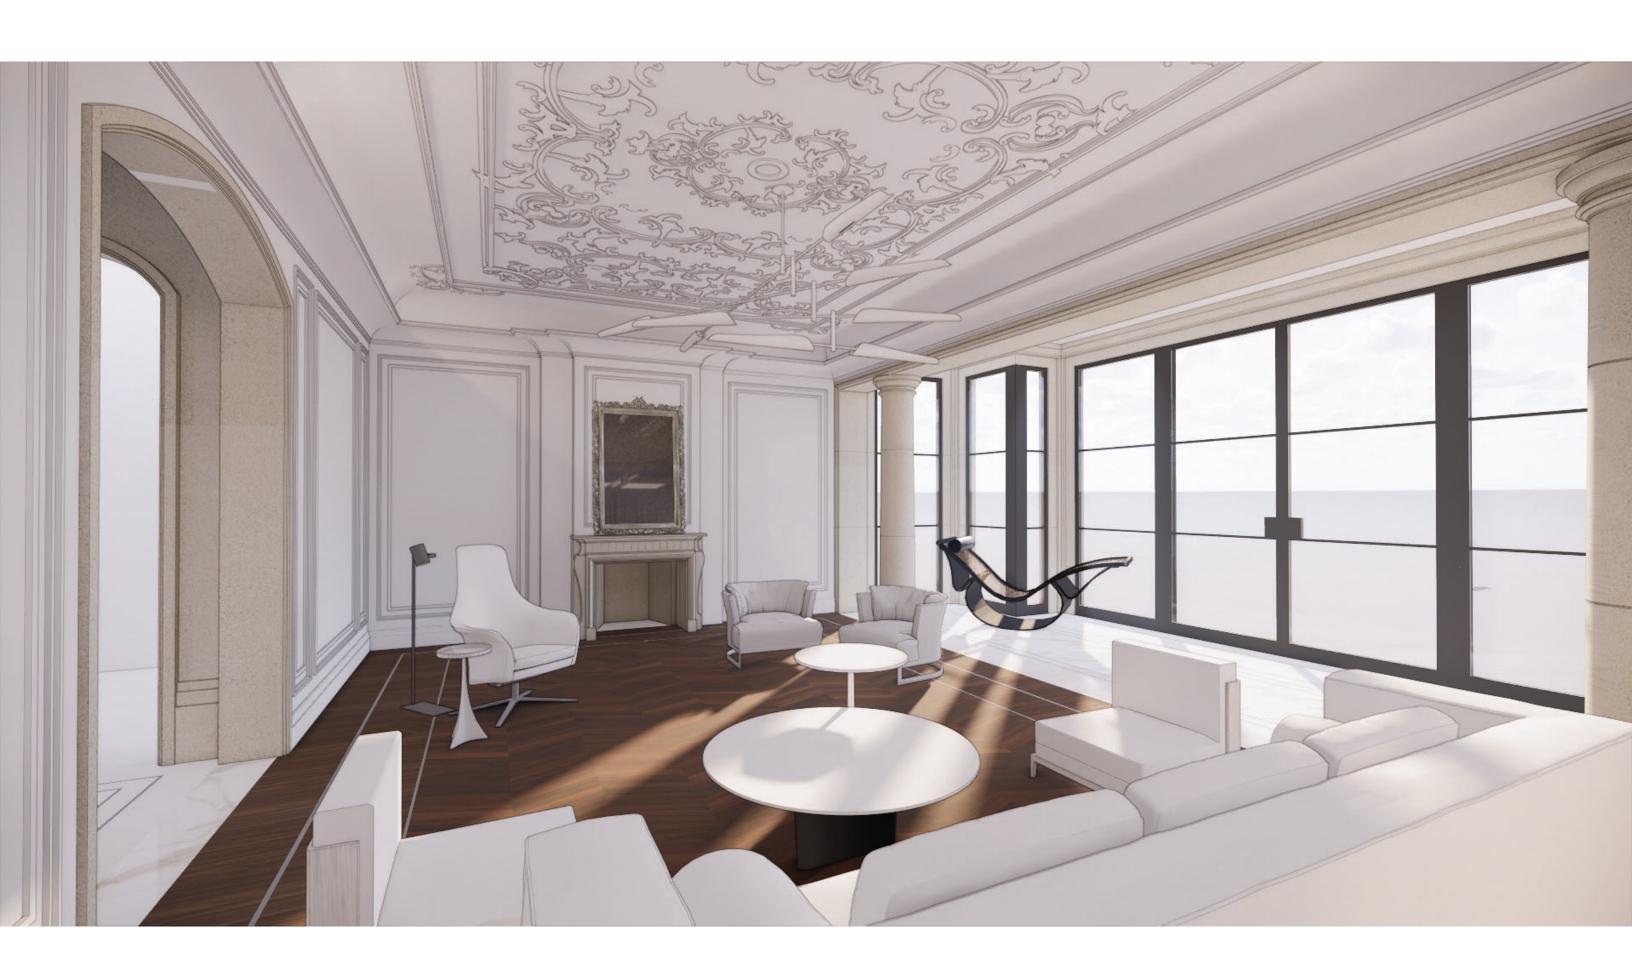

## THE JOURNEY | THE LIVINGROOM

ORNATE PANELING GETS CONTRASTED WITH CLEAN STONE

6

VIBRANT MIX OF FURNITURE

ARTFUL MOMENTS

33 EDGEHILL SM

33 EDGEHILL S