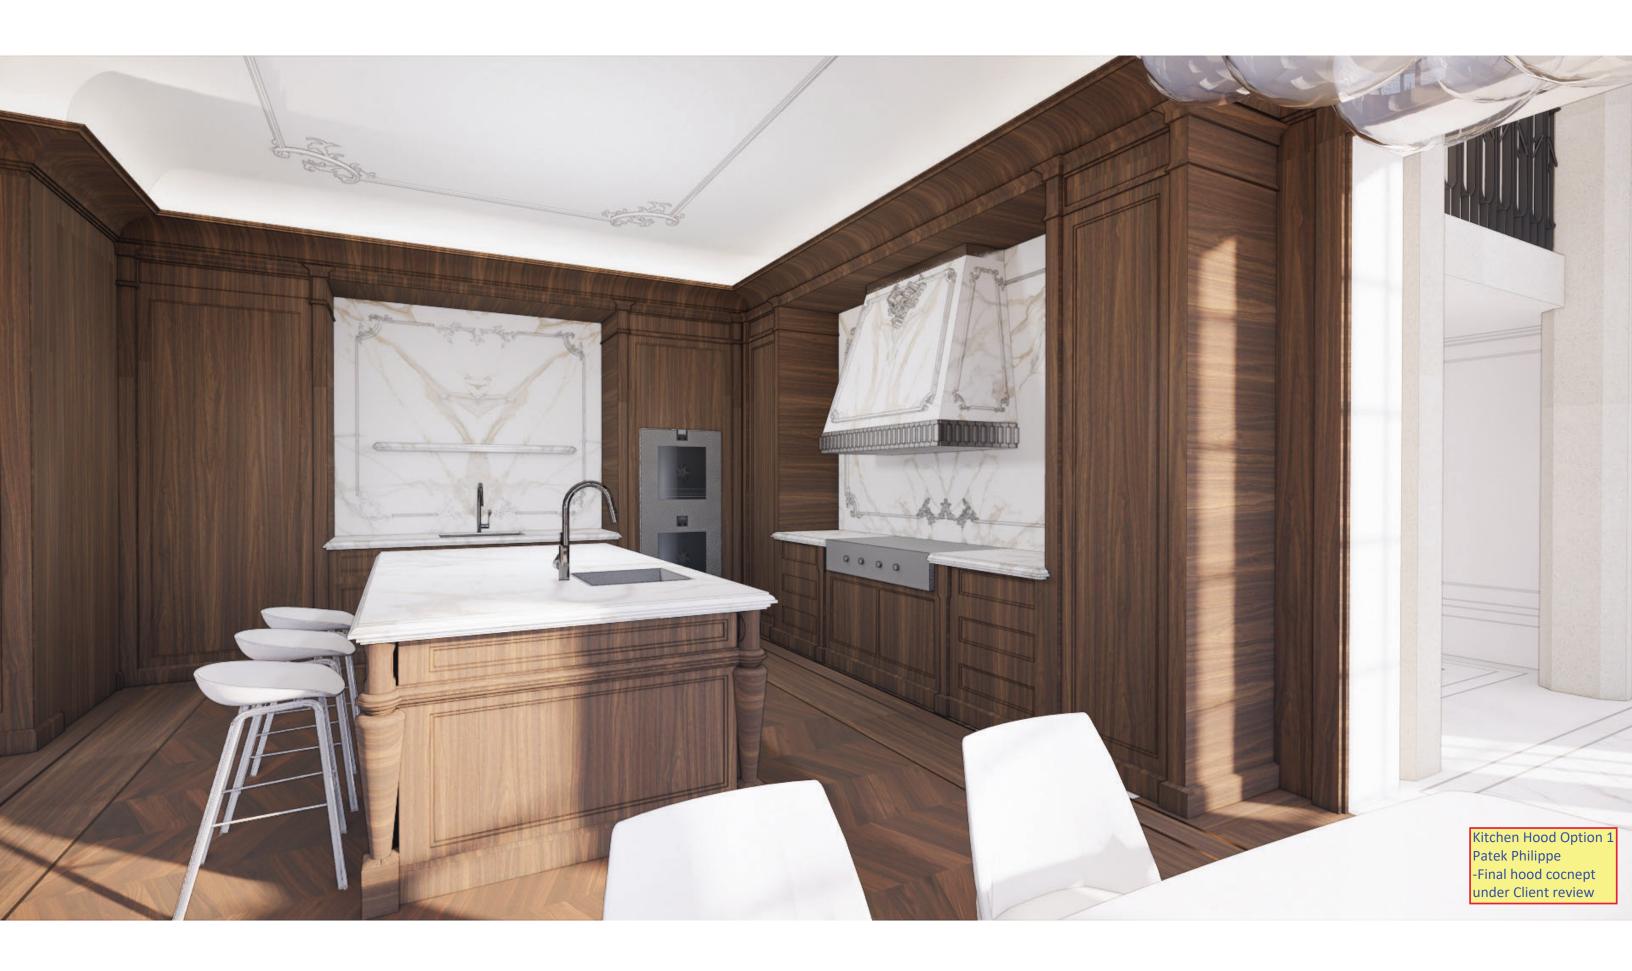

## THE JOURNEY | THE KITCHEN

PATEK PHILIPPE METAL DETAIL ADORNES THE KITCHEN HOOD

RICH WALNUT MILLWORK, CONTRASTED WITH A MODERN STONE HOOD

MODERN LIGHT FIXTURES