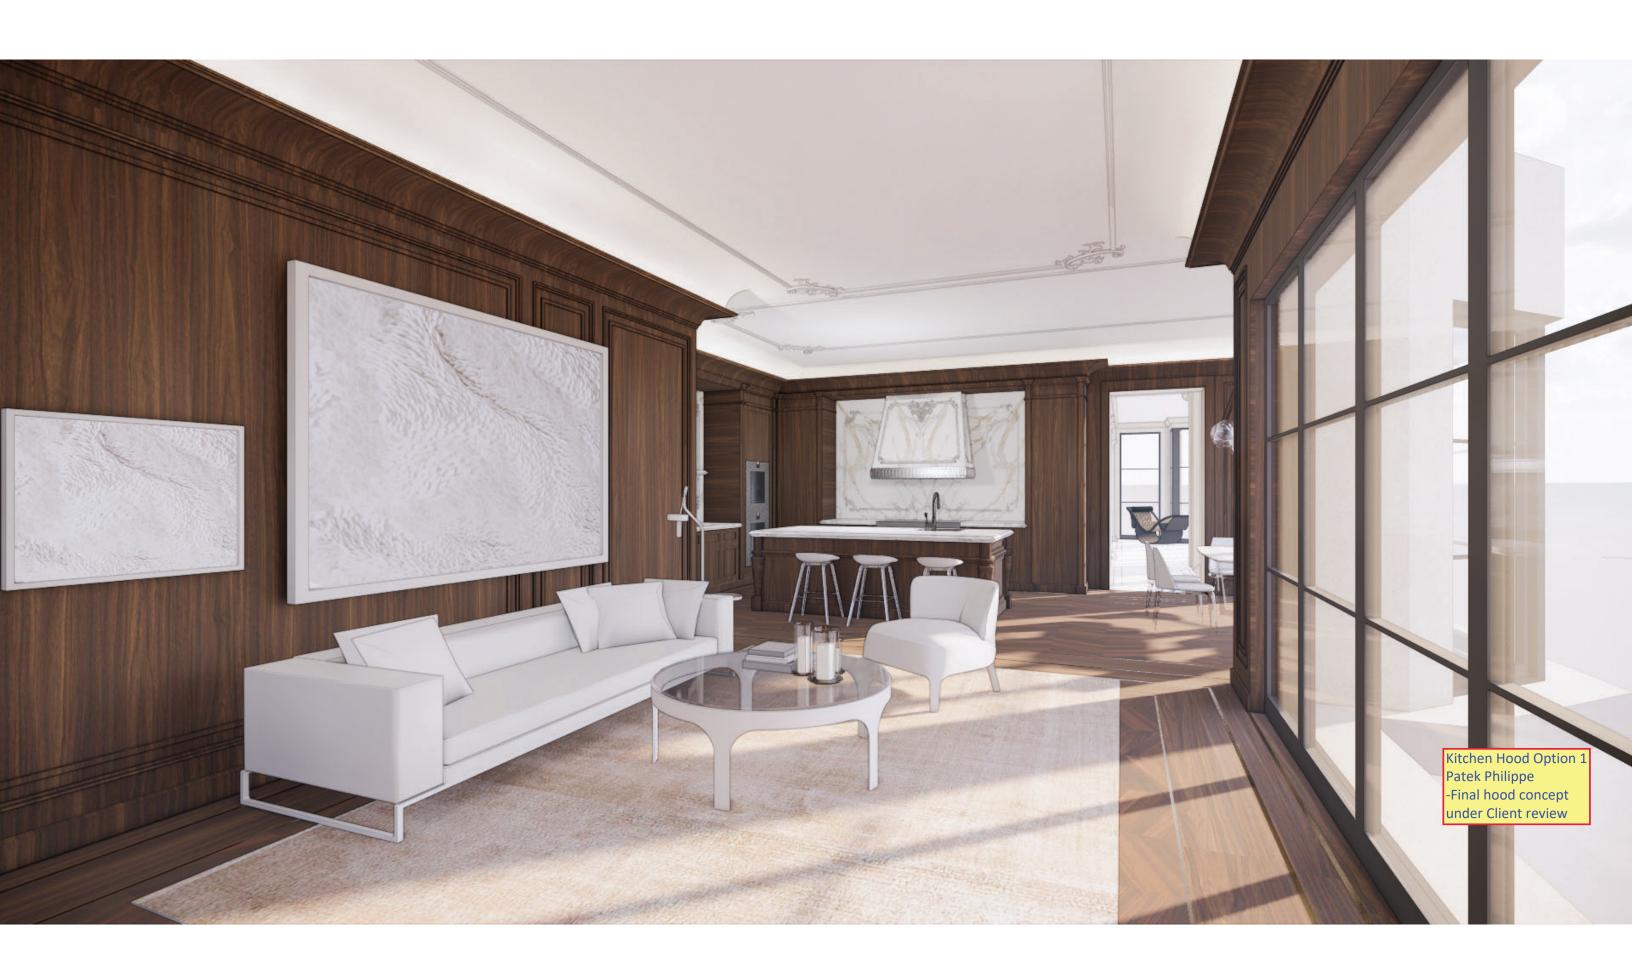

## THE JOURNEY | THE KITCHEN

PATEK PHILIPPE METAL DETAIL ADORNES THE KITCHEN HOOD

RICH WALNUT MILLWORK, CONTRASTED WITH A MODERN STONE HOOD

MODERN LIGHT FIXTURES