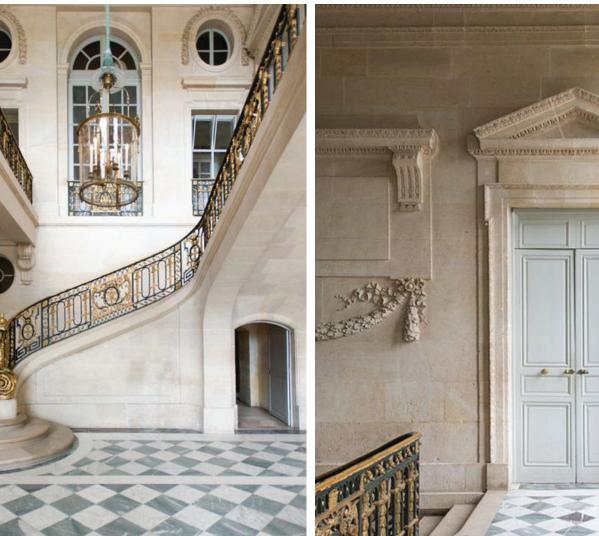

#### ORNATE FRENCH MOLDING DETAILS

FLOOR PATTERN, INSPIRED BY A HERMES SCARF

LIMESTONE ARCHITECTURAL DETAILS, INSPIRED BY 'PETIT TRIANON' (A SMALL CHATEAU ON THE GROUNDS OF VERSAILLES)

MIXED MARBLE TEXTURES & CHAMPAGNE METAL INLAY