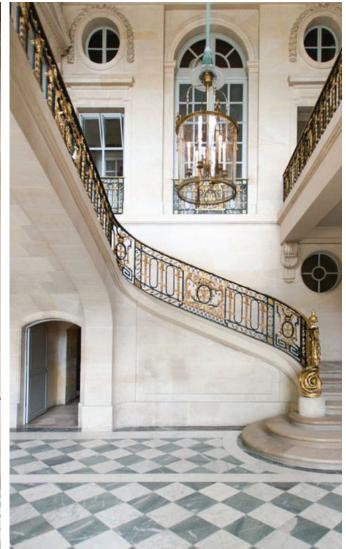

#### ORNATE FRENCH MOLDING DETAILS

FLOOR PATTERN, INSPIRED BY A HERMES SCARF

LIMESTONE ARCHITECTURAL DETAILS, INSPIRED BY 'PETIT TRIANON' (A SMALL CHATEAU ON THE GROUNDS OF VERSAILLES)

MIXED MARBLE TEXTURES & CHAMPAGNE METAL INLAY