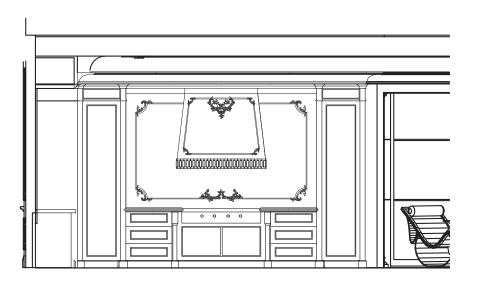

## THE JOURNEY | THE KITCHEN

PATEK PHILIPPE METAL DETAIL ADORNES THE KITCHEN HOOD

RICH WALNUT MILLWORK, CONTRASTED WITH A MODERN STONE HOOD

MODERN LIGHT FIXTURES