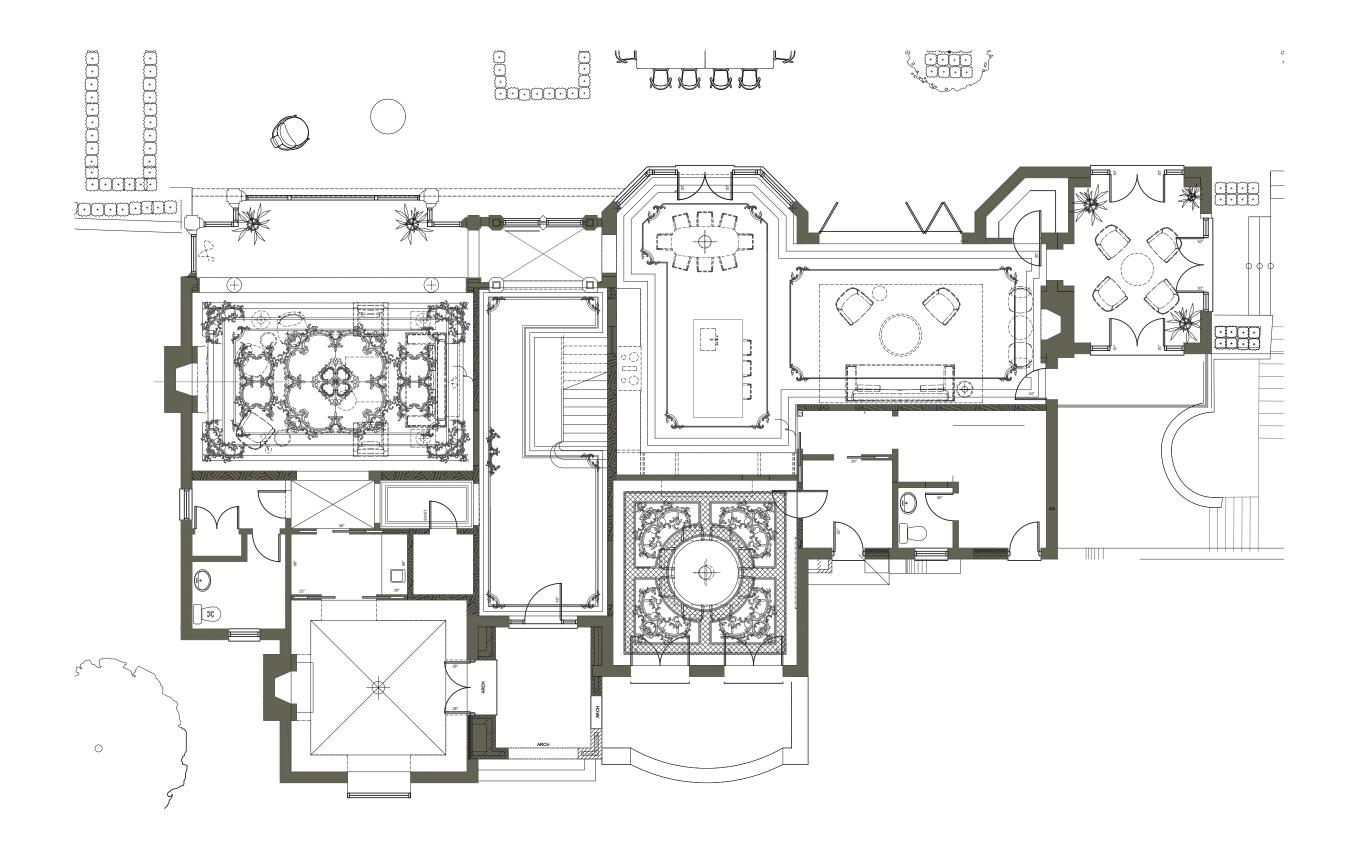

#### ORNATE FRENCH MOLDING DETAILS





FLOOR PATTERN, INSPIRED BY A HERMES SCARF





LIMESTONE ARCHITECTURAL DETAILS, INSPIRED BY 'PETIT TRIANON' (A SMALL CHATEAU ON THE GROUNDS OF VERSAILLES)



MIXED MARBLE TEXTURES & CHAMPAGNE METAL INLAY

## THE JOURNEY | THE KITCHEN



PATEK PHILIPPE METAL DETAIL ADORNES THE KITCHEN HOOD

RICH WALNUT MILLWORK, CONTRASTED WITH A MODERN STONE HOOD

MODERN LIGHT FIXTURES

# THE JOURNEY | THE FAMILY ROOM



WOOD PANELING TO CREATE WARMTH

RICH MATERIALS

33 EDGEHILL S

## THE JOURNEY | THE LIVINGROOM



ORNATE PANELING GETS CONTRASTED WITH CLEAN STONE

6

VIBRANT MIX OF FURNITURE

ARTFUL MOMENTS

33 EDGEHILL SM



33 EDGEHILL S

## GROUND FLOOR | FOYER - OPTION 2 (PAINTED WALLS)