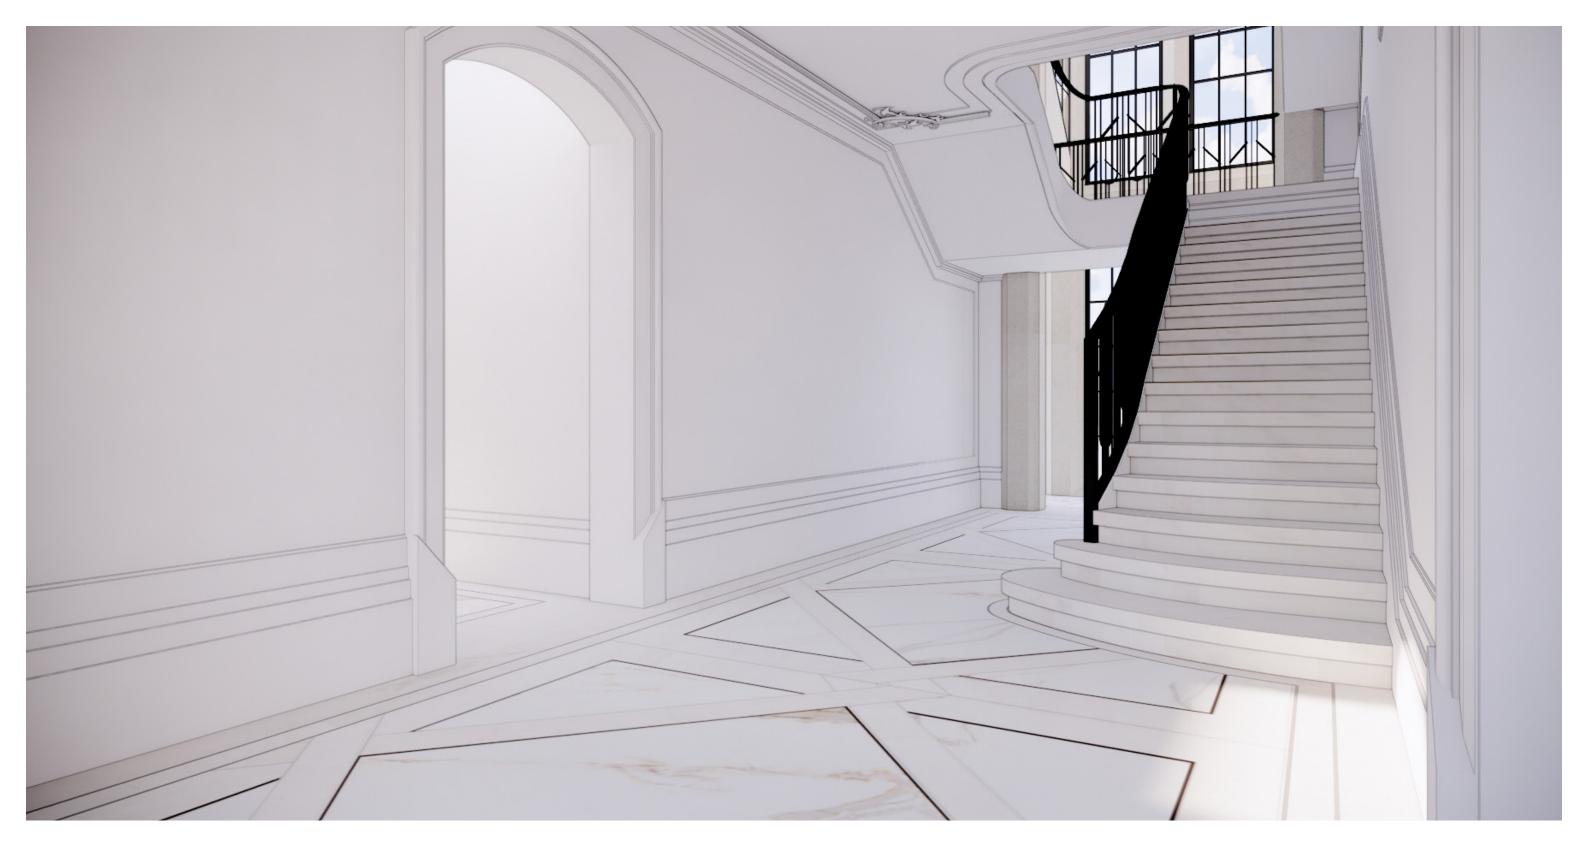

#### ORNATE FRENCH MOLDING DETAILS

FLOOR PATTERN, INSPIRED BY A HERMES SCARF

LIMESTONE ARCHITECTURAL DETAILS, INSPIRED BY 'PETIT TRIANON' (A SMALL CHATEAU ON THE GROUNDS OF VERSAILLES)

MIXED MARBLE TEXTURES & CHAMPAGNE METAL INLAY

## GROUND FLOOR | FOYER - OPTION 2 (PAINTED WALLS)