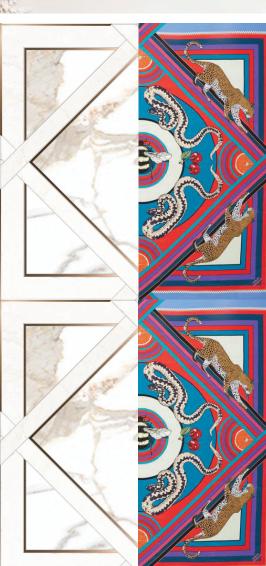

#### ORNATE FRENCH MOLDING DETAILS

FLOOR PATTERN, INSPIRED BY A HERMES SCARF

LIMESTONE ARCHITECTURAL DETAILS, INSPIRED BY 'PETIT TRIANON' (A SMALL CHATEAU ON THE GROUNDS OF VERSAILLES)

MIXED MARBLE TEXTURES & CHAMPAGNE METAL INLAY