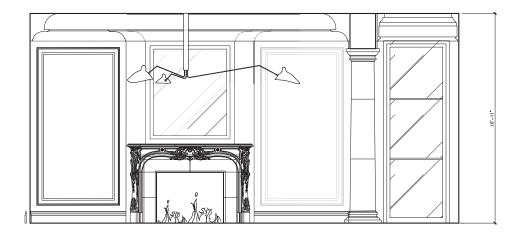

## THE JOURNEY | THE LIVINGROOM

ORNATE PANELING GETS CONTRASTED WITH CLEAN STONE

6

VIBRANT MIX OF FURNITURE

ARTFUL MOMENTS

33 EDGEHILL SM

33 EDGEHILL S