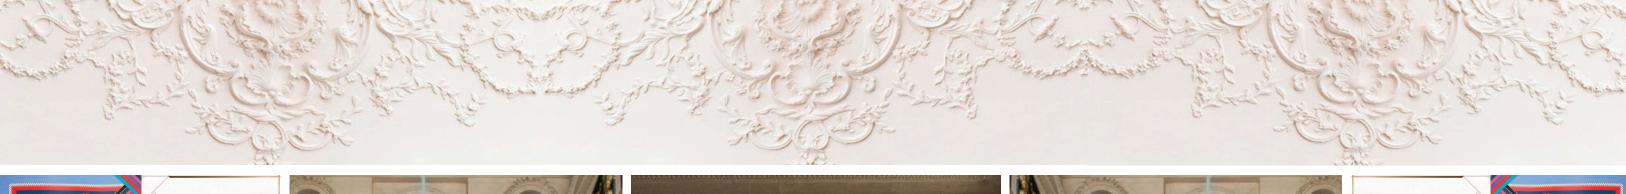

#### ORNATE FRENCH MOLDING DETAILS

FLOOR PATTERN, INSPIRED BY A HERMES SCARF

LIMESTONE ARCHITECTURAL DETAILS, INSPIRED BY 'PETIT TRIANON' (A SMALL CHATEAU ON THE GROUNDS OF VERSAILLES)

MIXED MARBLE TEXTURES & CHAMPAGNE METAL INLAY