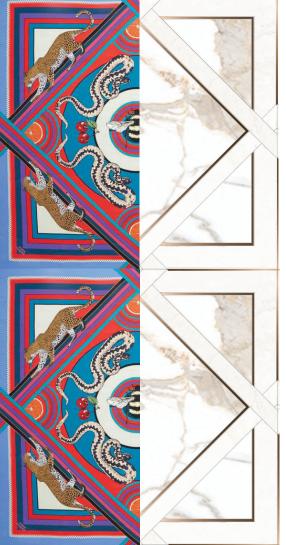

#### ORNATE FRENCH MOLDING DETAILS

FLOOR PATTERN, INSPIRED BY A HERMES SCARF

LIMESTONE ARCHITECTURAL DETAILS, INSPIRED BY 'PETIT TRIANON' (A SMALL CHATEAU ON THE GROUNDS OF VERSAILLES)

MIXED MARBLE TEXTURES & CHAMPAGNE METAL INLAY