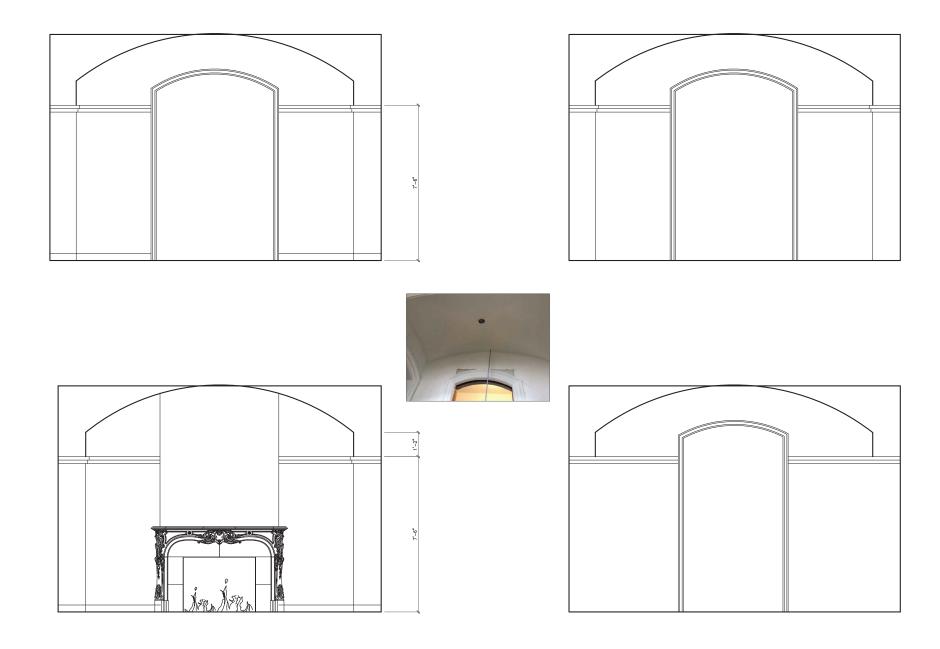

#### ORNATE FRENCH MOLDING DETAILS





FLOOR PATTERN, INSPIRED BY A HERMES SCARF





LIMESTONE ARCHITECTURAL DETAILS, INSPIRED BY 'PETIT TRIANON' (A SMALL CHATEAU ON THE GROUNDS OF VERSAILLES)



MIXED MARBLE TEXTURES & CHAMPAGNE METAL INLAY

## THE JOURNEY | THE KITCHEN



PATEK PHILIPPE METAL DETAIL ADORNES THE KITCHEN HOOD

RICH WALNUT MILLWORK, CONTRASTED WITH A MODERN STONE HOOD

MODERN LIGHT FIXTURES

# THE JOURNEY | THE FAMILY ROOM



WOOD PANELING TO CREATE WARMTH

RICH MATERIALS

33 EDGEHILL S

## THE JOURNEY | THE LIVINGROOM



ORNATE PANELING GETS CONTRASTED WITH CLEAN STONE

6

VIBRANT MIX OF FURNITURE

ARTFUL MOMENTS

33 EDGEHILL SM



33 EDGEHILL S

## GROUND FLOOR | FOYER - OPTION 2 (PAINTED WALLS)