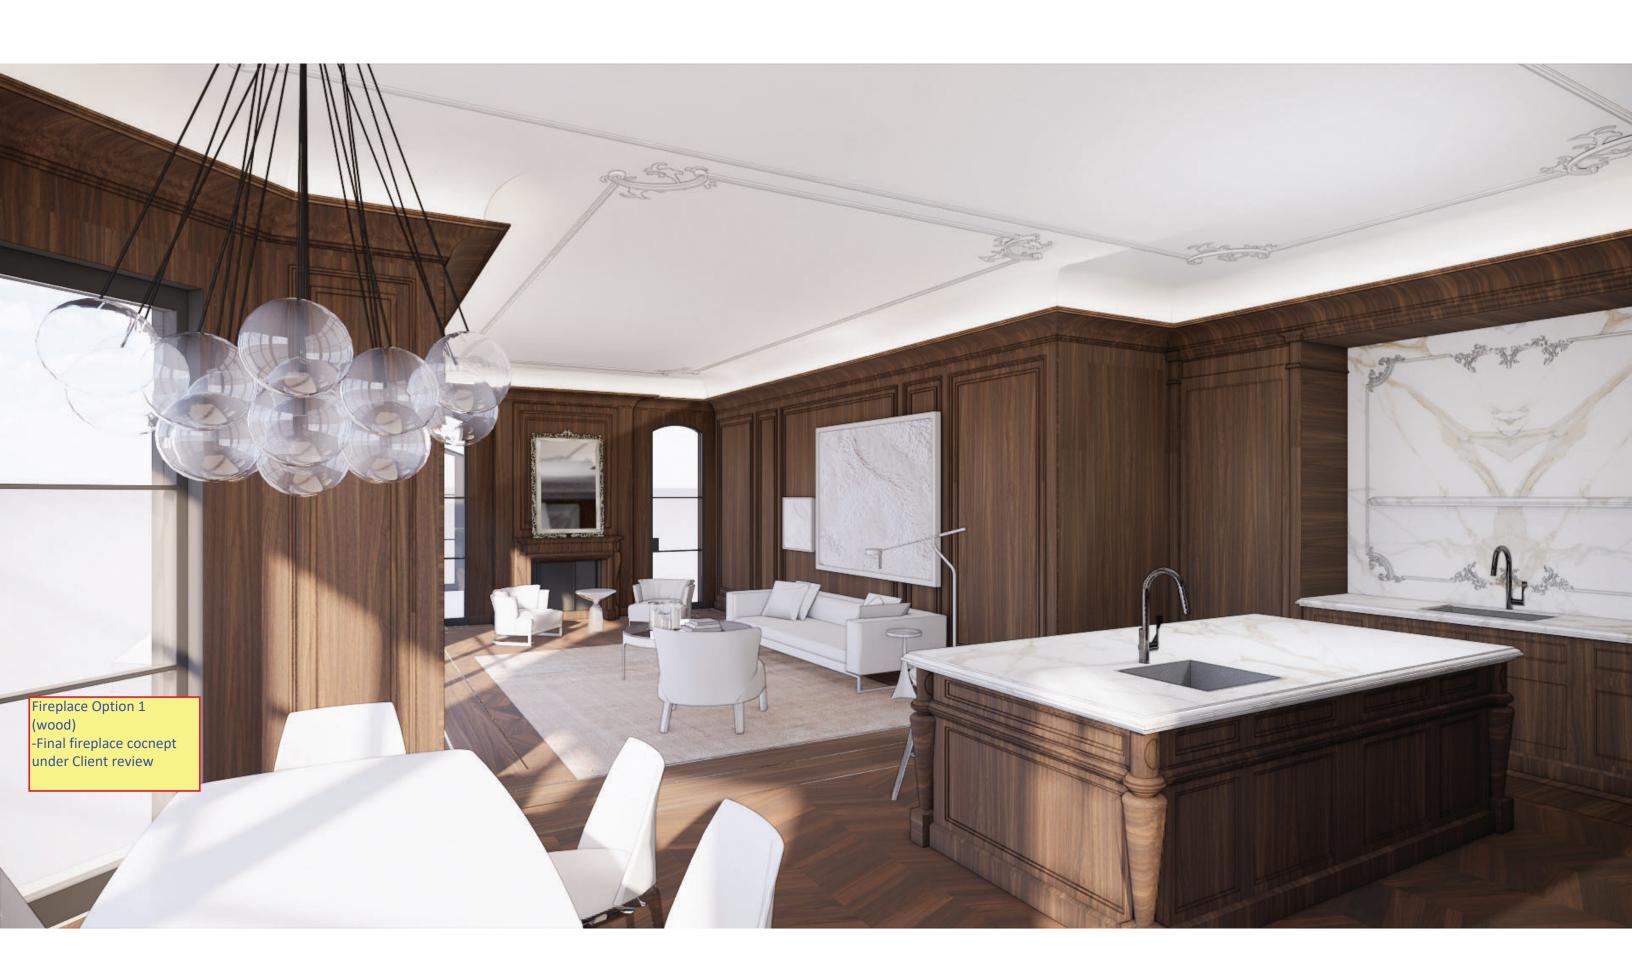

# THE JOURNEY | THE FAMILY ROOM

WOOD PANELING TO CREATE WARMTH

RICH MATERIALS

33 EDGEHILL S