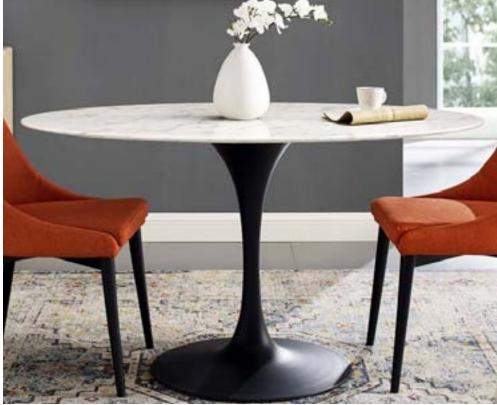

# THE DINING ROOM | FF&E DESIGN CONCEPT

33 EDGEHILL RESIDENCE

#### THE DINING ROOM | FF&E FURNITURE BOARD

ENNIS TABLE LAMP, BY CASTE

PLATNER ARMCHAIR, BY KNOLL

SAARINEN TABLE, BY KNOLL

PRYOR CONSOLE, BY CASTE