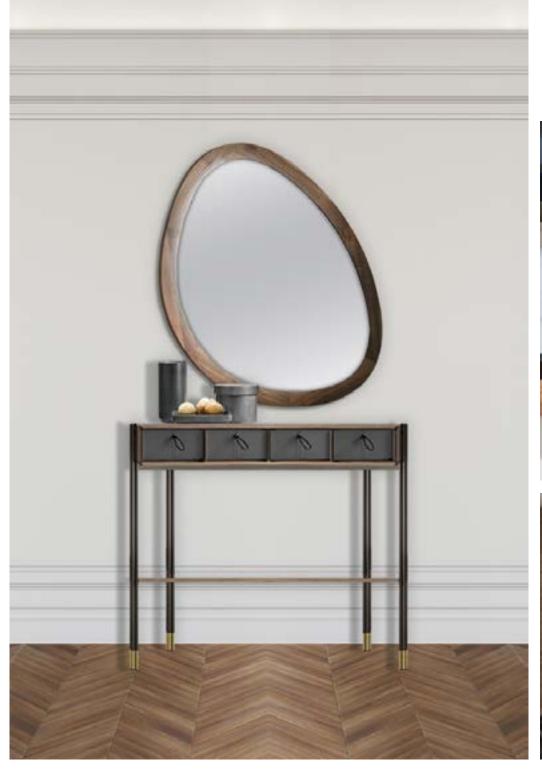

# THE MUD ROOM | FF&E DESIGN CONCEPT

BAYUS 8 CONSOLE, BY PORADA

 $\underline{\mathbb{S}}$ 