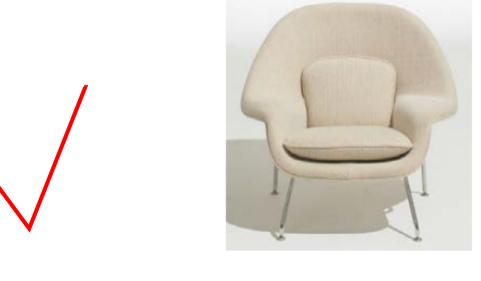

#### THE MASTER BEDROOM | FF&E FURNITURE BOARD #2

BONJOUR VERSAILLES LAMP, BY PHILIPPE STARCK

STUMP SIDE TABLE, BY PIERRE CHARPIN

WOMB CHAIR, BY KNOLL

Womb chair

LA SEINE RUG, BY CHRISTOPHER GUY

LAWRENCE BED, BY MINOTTI