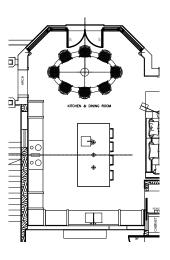

15



#### FURNITURE PLAN LEVEL 1 | FF&E DESIGN CONCEPT



 $\overline{SM}$ 



# THE GREAT ROOM | FF&E DESIGN CONCEPT











#### THE GREAT ROOM | FF&E FURNITURE BOARD



LUSITANIA CONSOLE, BY HOLLY HUNT

CARDINAL LAMP, BY PORTA ROMANA



SARUS MOBILE 428, BY DAVID WEEKS



DOVER SIDE TABLE, BY HOLLY HUNT



BOW COFFEE TABLE SET, BY AVENUE ROAD





RIBBON CHAIR, BY PIERRE PAULIN

5







PUMPKIN CHAIR, BY PIERRE PAULIN





# THE DINING ROOM | FF&E DESIGN CONCEPT















33 EDGEHILL RESIDENCE

#### THE DINING ROOM | FF&E FURNITURE BOARD





ENNIS TABLE LAMP, BY CASTE





PLATNER ARMCHAIR, BY KNOLL



SAARINEN TABLE, BY KNOLL



PRYOR CONSOLE, BY CASTE





# THE KITCHEN | FF&E DESIGN CONCEPT







10





 $\overline{\mathbb{S}}$ 

#### THE KITCHEN | FF&E FURNITURE BOARD



6 ARMS CHANDELIE, BY SERGE MOUILLE







11



SAARINEN DINING TABLE, BY KNOLL



BAR STOOL, BY STUDIO MUNGE

SM



# THE FAMILY ROOM | FF&E DESIGN CONCEPT













#### THE FAMILY ROOM | FF&E FURNITURE BOARD



LAWRENCE CLAN SECTIONAL, BY MINOTTI





FANCE TABLES, BY GALLOTTI & RADICE

14



PASHA CHAIR, BY PIERRE PAULIN



SENGU TABLES, BY PATRICIA URQUIOLA



ARCO FLOOR LAMP, BY CASTIGLIONI BROTHERS

 $\overline{\mathbb{S}}$ 





15

# THE CONSERVATORY | FF&E DESIGN CONCEPT #2

17





 $\underline{\mathbb{S}}$ 

#### THE CONSERVATORY | FF&E FURNITURE BOARD #1





18 33 EDGEHILL RESIDENCE

BANGLE TABLE, BY MINOTTI



#### THE CONSERVATORY | FF&E FURNITURE BOARD #2



OVAL COMPTON CHANDELIER, BY PORTA ROMANA

















# THE LIBRARY | FF&E LAYOUT



 $\underline{\mathbb{S