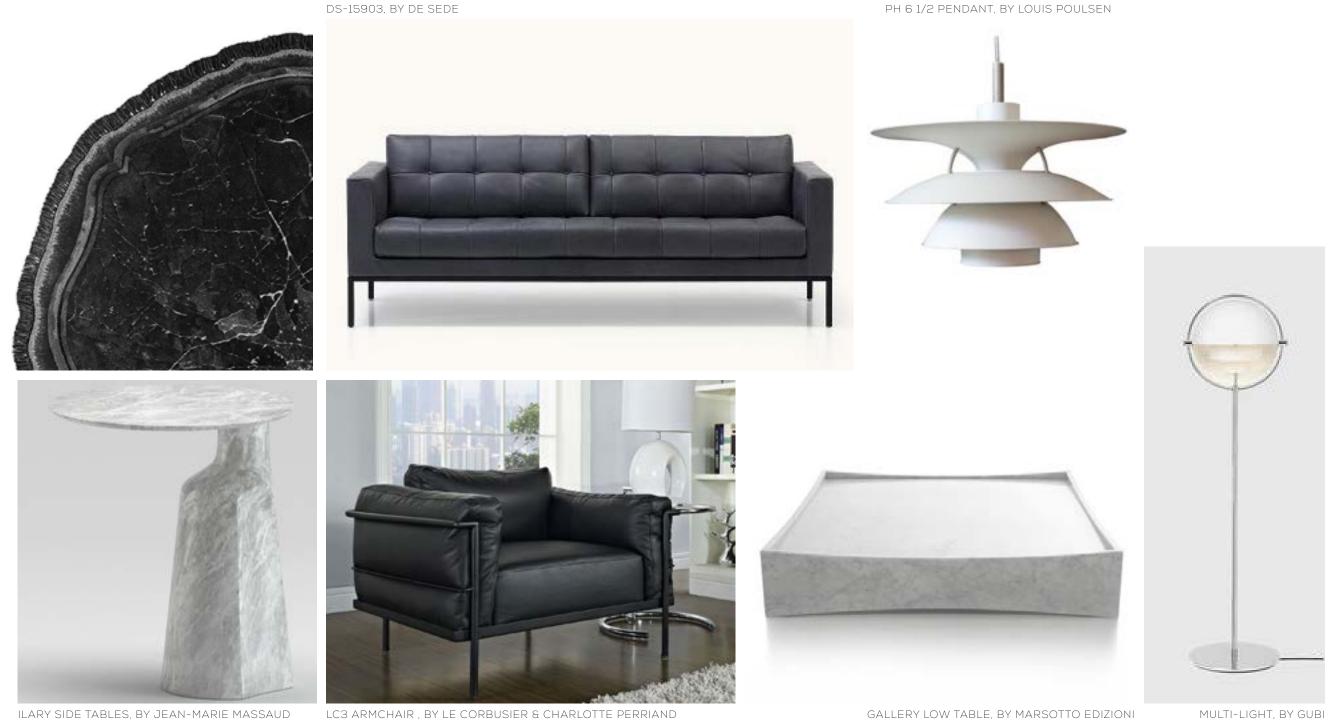

TUDIO MUNGE

SM



# THE FAMILY ROOM | FF&E DESIGN CONCEPT













#### THE FAMILY ROOM | FF&E FURNITURE BOARD



LAWRENCE CLAN SECTIONAL, BY MINOTTI





FANCE TABLES, BY GALLOTTI & RADICE

14



PASHA CHAIR, BY PIERRE PAULIN



SENGU TABLES, BY PATRICIA URQUIOLA



ARCO FLOOR LAMP, BY CASTIGLIONI BROTHERS

 $\overline{\mathbb{S}}$ 





15

# THE CONSERVATORY | FF&E DESIGN CONCEPT #2

17





 $\underline{\mathbb{S}}$ 

#### THE CONSERVATORY | FF&E FURNITURE BOARD #1





18 33 EDGEHILL RESIDENCE

BANGLE TABLE, BY MINOTTI



#### THE CONSERVATORY | FF&E FURNITURE BOARD #2



OVAL COMPTON CHANDELIER, BY PORTA ROMANA

















# THE LIBRARY | FF&E LAYOUT



 $\underline{\mathbb{S}}$ 

# THE LIBRARY | FF&E DESIGN CONCEPT











SM

#### THE LIBRARY | FF&E FURNITURE BOARD





23



SM

# THE MUD ROOM | FF&E DESIGN CONCEPT

















BAYUS 8 CONSOLE, BY PORADA

 $\underline{\mathbb{S}}$ 

#### FURNITURE PLAN LEVEL 2 | FF&E DESIGN CONCEPT #1



SV

#### FURNITURE PLAN LEVEL 2 | FF&E DESIGN CONCEPT #2



SV









# THE MASTER BEDROOM | FF&E DESIGN CONCEPT #2



















SV

33 EDGEHILL RESIDENCE

#### THE MASTER BEDROOM | FF&E FURNITURE BOARD #2









BONJOUR VERSAILLES LAMP, BY PHILIPPE STARCK



STUMP SIDE TABLE, BY PIERRE CHARPIN

WOMB CHAIR, BY KNOLL





Womb chair

LA SEINE RUG, BY CHRISTOPHER GUY

LAWRENCE BED, BY MINOTTI



LE CLUB ARMCHAIR, BY JEAN-MARIE MASSAUD



like this nightstand

33 EDGEHILL RESIDENCE 33

# THE MASTER BATHROOM | FF&E LAYOUT





# THE MASTER BATHROOM | FF&E DESIGN CONCEPT #2

36



CONTOUR CHANDELIER, BY SANS S