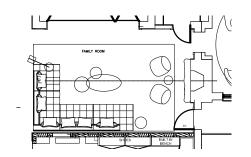

# THE FAMILY ROOM | FF&E DESIGN CONCEPT

#### THE FAMILY ROOM | FF&E FURNITURE BOARD

LAWRENCE CLAN SECTIONAL, BY MINOTTI

FANCE TABLES, BY GALLOTTI & RADICE

14

PASHA CHAIR, BY PIERRE PAULIN

SENGU TABLES, BY PATRICIA URQUIOLA

ARCO FLOOR LAMP, BY CASTIGLIONI BROTHERS