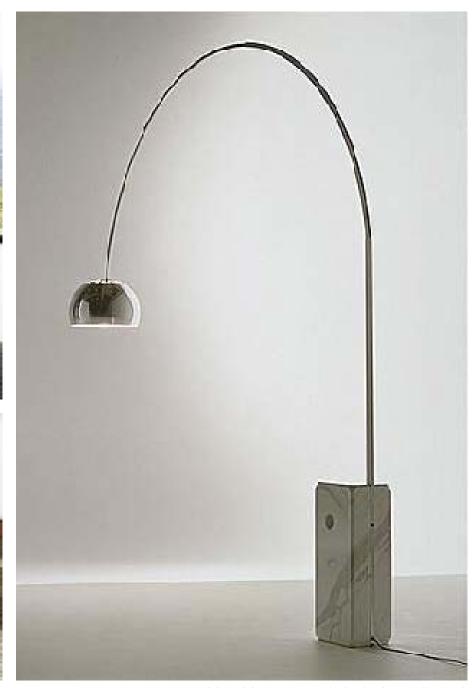

#### THE FAMILY ROOM | FF&E FURNITURE BOARD

LAWRENCE CLAN SECTIONAL, BY MINOTTI

FANCE TABLES, BY GALLOTTI & RADICE

14

PASHA CHAIR, BY PIERRE PAULIN

SENGU TABLES, BY PATRICIA URQUIOLA

ARCO FLOOR LAMP, BY CASTIGLIONI BROTHERS