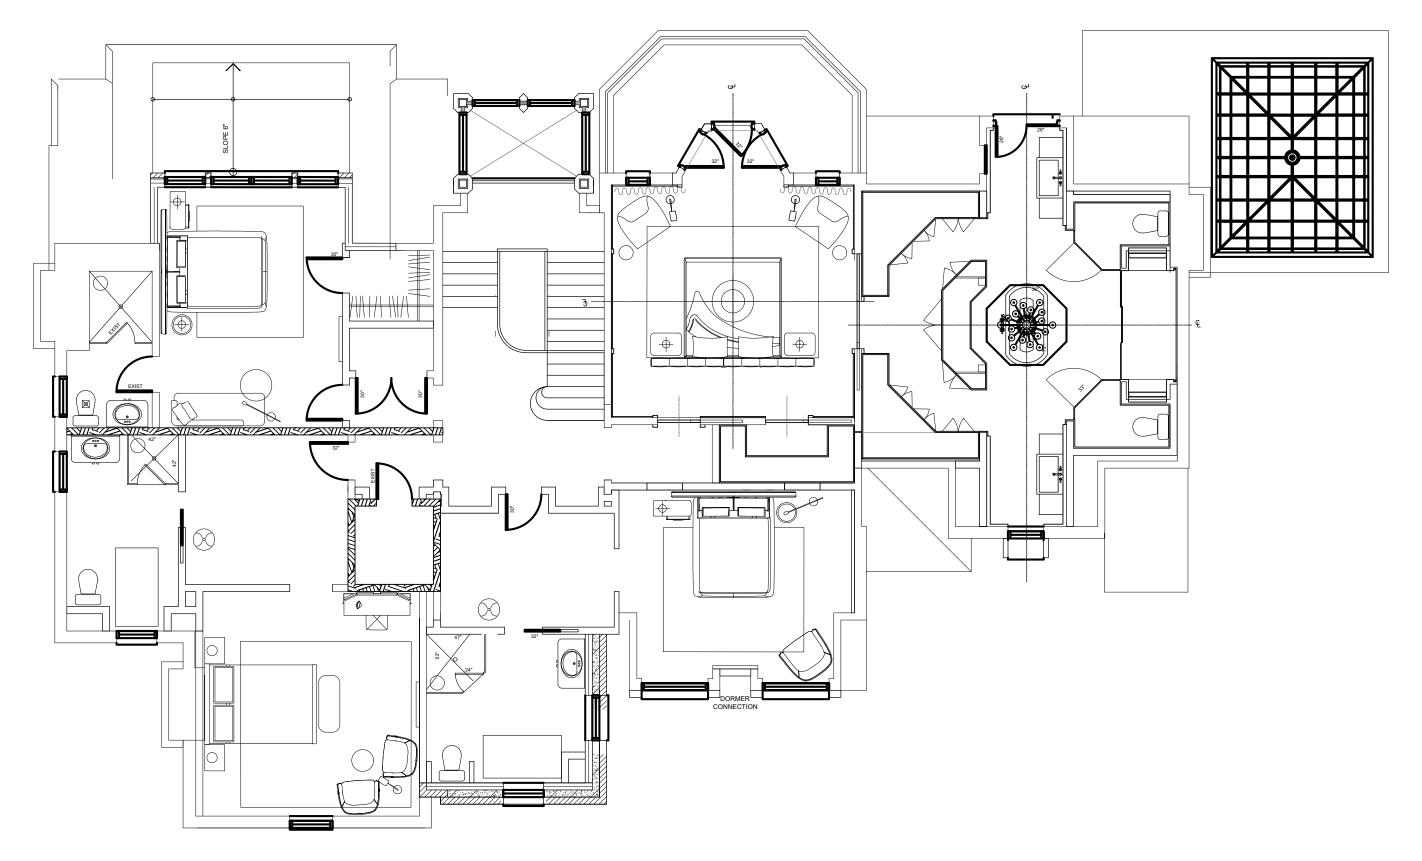

ENGU TABLES, BY PATRICIA URQUIOLA



ARCO FLOOR LAMP, BY CASTIGLIONI BROTHERS

 $\overline{\mathbb{S}}$ 





15

# THE CONSERVATORY | FF&E DESIGN CONCEPT #2

17





 $\underline{\mathbb{S}}$ 

#### THE CONSERVATORY | FF&E FURNITURE BOARD #1





18 33 EDGEHILL RESIDENCE

BANGLE TABLE, BY MINOTTI



#### THE CONSERVATORY | FF&E FURNITURE BOARD #2



OVAL COMPTON CHANDELIER, BY PORTA ROMANA

















# THE LIBRARY | FF&E LAYOUT



 $\underline{\mathbb{S}}$ 

# THE LIBRARY | FF&E DESIGN CONCEPT











SM

#### THE LIBRARY | FF&E FURNITURE BOARD





23



SM

# THE MUD ROOM | FF&E DESIGN CONCEPT

















BAYUS 8 CONSOLE, BY PORADA

 $\underline{\mathbb{S}}$ 

#### FURNITURE PLAN LEVEL 2 | FF&E DESIGN CONCEPT #1



SV

#### FURNITURE PLAN LEVEL 2 | FF&E DESIGN CONCEPT #2



SV









# THE MASTER BEDROOM | FF&E DESIGN CONCEPT #2



















SV

33 EDGEHILL RESIDENCE

#### THE MASTER BEDROOM | FF&E FURNITURE BOARD #2









BONJOUR VERSAILLES LAMP, BY PHILIPPE STARCK



STUMP SIDE TABLE, BY PIERRE CHARPIN

WOMB CHAIR, BY KNOLL





Womb chair

LA SEINE RUG, BY CHRISTOPHER GUY

LAWRENCE BED, BY MINOTTI



LE CLUB ARMCHAIR, BY JEAN-MARIE MASSAUD



like this nightstand

33 EDGEHILL RESIDENCE 33

# THE MASTER BATHROOM | FF&E LAYOUT





# THE MASTER BATHROOM | FF&E DESIGN CONCEPT #2

36



CONTOUR CHANDELIER, BY SANS SOUCI







33 EDGEHILL RESIDENCE

# THANK YOU!