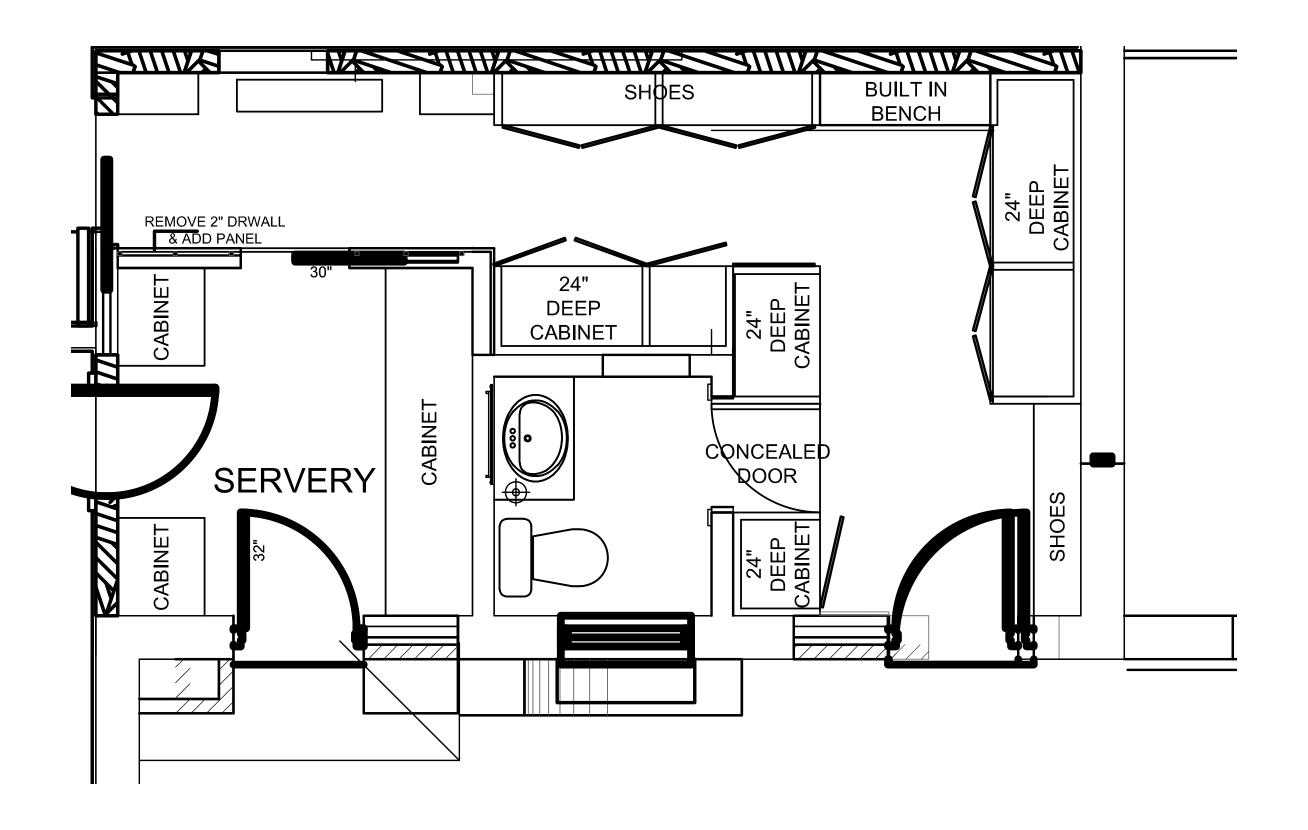

# THE MUD ROOM | FF&E DESIGN CONCEPT

BAYUS 8 CONSOLE, BY PORADA

 $\underline{\mathbb{S}}$ 