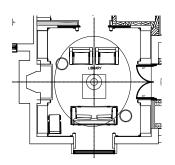

11



SAARINEN DINING TABLE, BY KNOLL



BAR STOOL, BY STUDIO MUNGE

SM



# THE FAMILY ROOM | FF&E DESIGN CONCEPT













#### THE FAMILY ROOM | FF&E FURNITURE BOARD



LAWRENCE CLAN SECTIONAL, BY MINOTTI





FANCE TABLES, BY GALLOTTI & RADICE

14



PASHA CHAIR, BY PIERRE PAULIN



SENGU TABLES, BY PATRICIA URQUIOLA



ARCO FLOOR LAMP, BY CASTIGLIONI BROTHERS

 $\overline{\mathbb{S}}$ 





15

# THE CONSERVATORY | FF&E DESIGN CONCEPT #2

17





 $\underline{\mathbb{S}}$ 

#### THE CONSERVATORY | FF&E FURNITURE BOARD #1





18 33 EDGEHILL RESIDENCE

BANGLE TABLE, BY MINOTTI



#### THE CONSERVATORY | FF&E FURNITURE BOARD #2



OVAL COMPTON CHANDELIER, BY PORTA ROMANA

















# THE LIBRARY | FF&E LAYOUT



 $\underline{\mathbb{S}}$ 

# THE LIBRARY | FF&E DESIGN CONCEPT











SM

#### THE LIBRARY | FF&E FURNITURE BOARD





23



SM

# THE MUD ROOM | FF&E DESIGN CONCEPT

















BAYUS 8 CONSOLE, BY PORADA

 $\underline{\mathbb{S}}$ 

#### FURNITURE PLAN LEVEL 2 | FF&E DESIGN CONCEPT #1



SV

#### FURNITURE PLAN LEVEL 2 | FF&E DESIGN CONCEPT #2



SV









# THE MASTER BEDROOM | FF&E DESIGN CONCEPT #2



















SV

33 EDGEHILL RESIDENCE

#### THE MASTER BEDROOM | FF&E FURNITURE BOARD #2









BONJOUR VERSAILLES LAMP, BY PHILIPPE STARCK



STUMP SIDE TABLE, BY PIERRE CHARPIN

WOMB CHAIR, BY KNOLL





Womb chair

LA SEINE RUG, BY CHRISTOPHER GUY

LAWRENCE BED, BY MINOTTI



LE CLUB ARMCHAIR, BY JEAN-MARIE MASSAUD



like this nightstand

33 EDGEHILL RESIDENCE 33

# THE MASTER BATHROOM | FF&E LAYOUT





# THE MASTER BATHROOM | FF