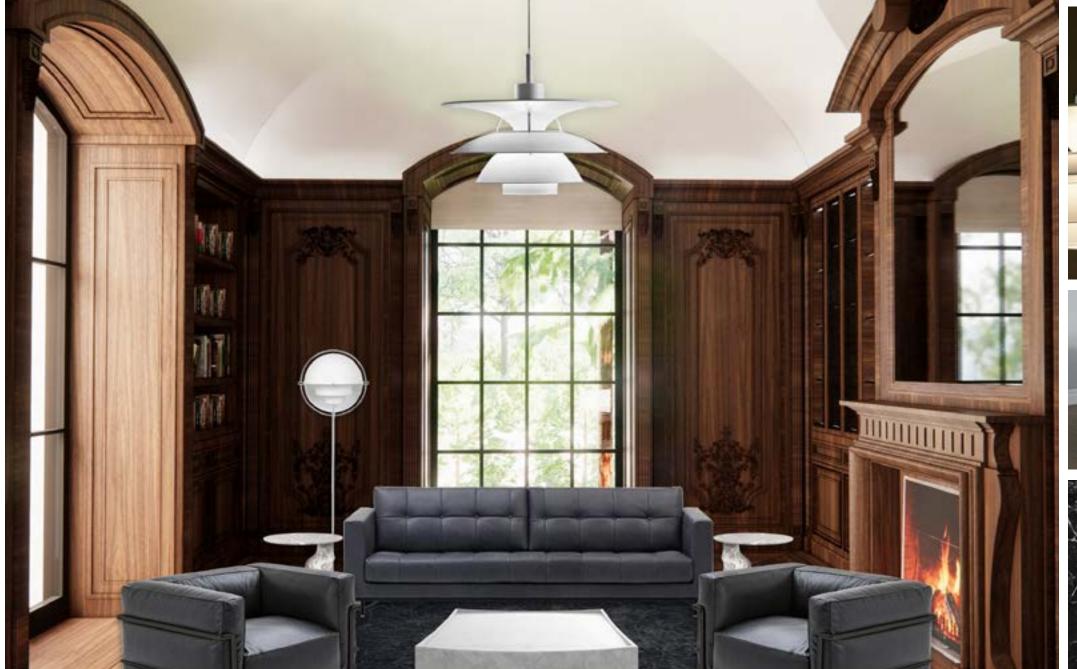

AARINEN DINING TABLE, BY KNOLL



BAR STOOL, BY STUDIO MUNGE

SM



# THE FAMILY ROOM | FF&E DESIGN CONCEPT













#### THE FAMILY ROOM | FF&E FURNITURE BOARD



LAWRENCE CLAN SECTIONAL, BY MINOTTI





FANCE TABLES, BY GALLOTTI & RADICE

14



PASHA CHAIR, BY PIERRE PAULIN



SENGU TABLES, BY PATRICIA URQUIOLA



ARCO FLOOR LAMP, BY CASTIGLIONI BROTHERS

 $\overline{\mathbb{S}}$ 





15

# THE CONSERVATORY | FF&E DESIGN CONCEPT #2

17





 $\underline{\mathbb{S}}$ 

#### THE CONSERVATORY | FF&E FURNITURE BOARD #1





18 33 EDGEHILL RESIDENCE

BANGLE TABLE, BY MINOTTI



#### THE CONSERVATORY | FF&E FURNITURE BOARD #2



OVAL COMPTON CHANDELIER, BY PORTA ROMANA

















# THE LIBRARY | FF&E LAYOUT



 $\underline{\mathbb{S}}$ 

# THE LIBRARY | FF&E DESIGN CONCEPT











SM

#### THE LIBRARY | FF&E FURNITURE BOARD





23



SM

# THE MUD ROOM | FF&E DESIGN CONCEPT

















BAYUS 8 CONSOLE, BY PORADA

 $\underline{\mathbb{S}}$ 

#### FURNITURE PLAN LEVEL 2 | FF&E DESIGN CONCEPT #1



SV

#### FURNITURE PLAN LEVEL 2 | FF&E DESIGN CONCEPT #2



SV









# THE MASTER BEDROOM | FF&E DESIGN CONCEPT #2



















SV

33 EDGEHILL RESIDENCE

#### THE MASTER BEDROOM | FF&E FURNITURE BOARD #2









BONJOUR VERSAILLES LAMP, BY PHILIPPE STARCK



STUMP SIDE TABLE, BY PIERRE CHARPIN

WOMB CHAIR, BY KNOLL





Womb chair

LA SEINE RUG, BY CHRISTOPHER GUY

LAWRENCE BED, BY MINOTTI



LE CLUB ARMCHAIR, BY JEAN-MARIE MASSAUD



like this nightstand

33 EDGEHILL RESIDENCE 33

# THE MASTER BATHROOM | FF&E LAYOUT





# THE MASTER BATHROOM | FF&E DESIG