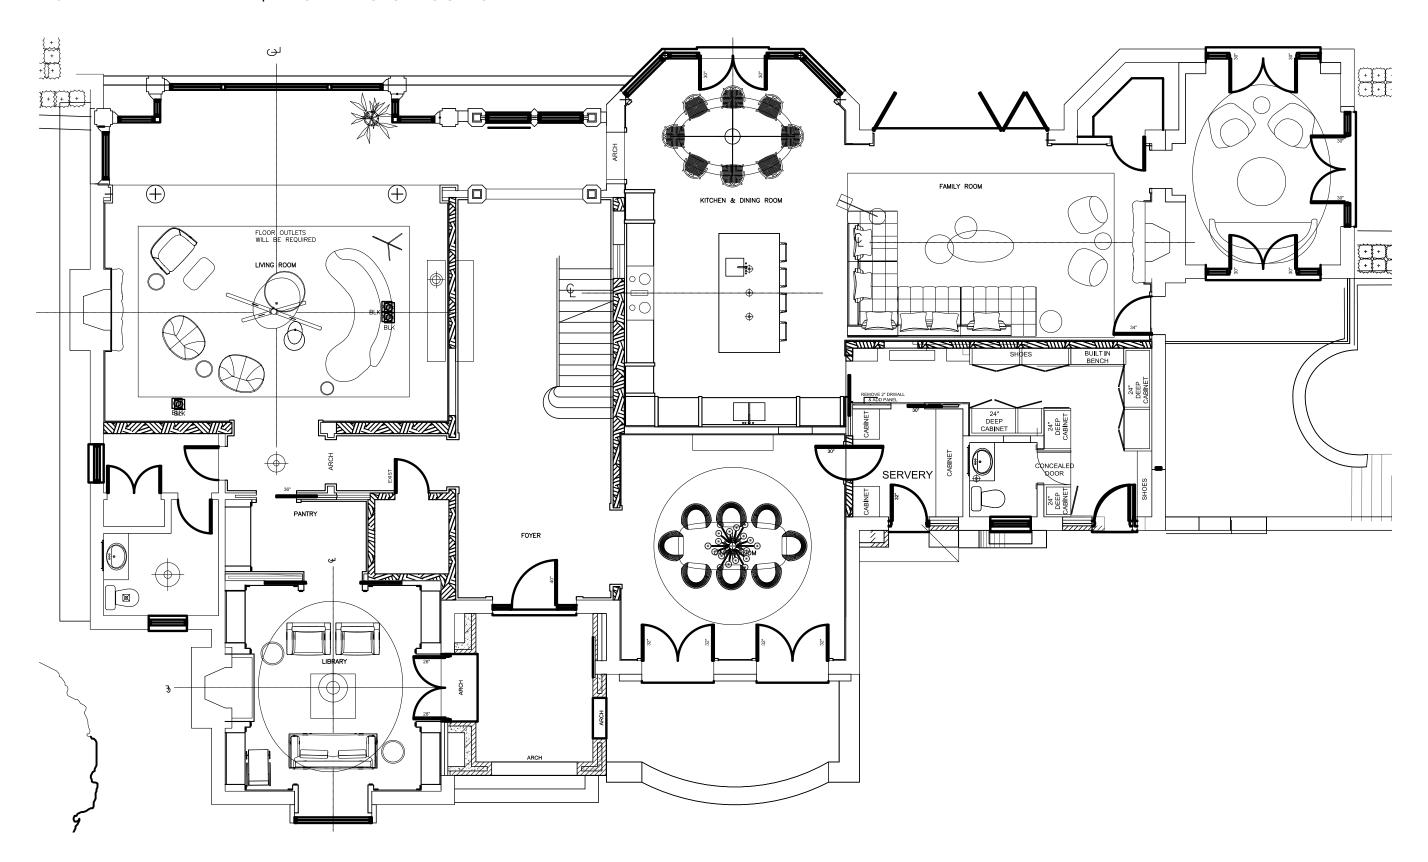

# 33 EDGEHILL

FF&E, LEVEL 1: 100% CONCEPT / 50% SCHEMATIC

2021-04-15



#### FURNITURE PLAN LEVEL 1 | FF&E DESIGN CONCEPT



 $\overline{SM}$ 



# THE GREAT ROOM | FF&E DESIGN CONCEPT











#### THE GREAT ROOM | FF&E FURNITURE BOARD



LUSITANIA CONSOLE, BY HOLLY HUNT

CARDINAL LAMP, BY PORTA ROMANA



SARUS MOBILE 428, BY DAVID WEEKS



DOVER SIDE TABLE, BY HOLLY HUNT



BOW COFFEE TABLE SET, BY AVENUE ROAD





RIBBON CHAIR, BY PIERRE PAULIN

5







PUMPKIN CHAIR, BY PIERRE PAULIN





# THE DINING ROOM | FF&E DESIGN CONCEPT















33 EDGEHILL RESIDENCE

#### THE DINING ROOM | FF&E FURNITURE BOARD





ENNIS TABLE LAMP, BY CASTE





PLATNER ARMCHAIR, BY KNOLL



SAARINEN TABLE, BY KNOLL



PRYOR CONSOLE, BY CASTE





# THE KITCHEN | FF&E DESIGN CONCEPT







10





 $\overline{\mathbb{S}}$ 

#### THE KITCHEN | FF&E FURNITURE BOARD



6 ARMS CHANDELIE, BY SERGE MOUILLE







11



SAARINE