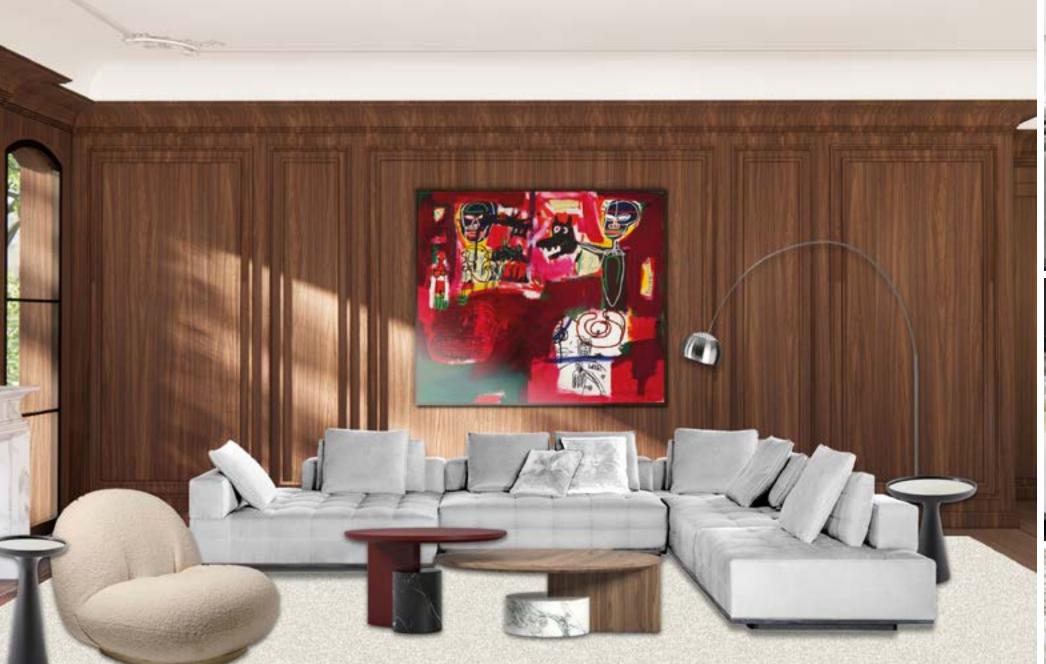

# THE FAMILY ROOM | FF&E DESIGN CONCEPT

#### THE FAMILY ROOM | FF&E FURNITURE BOARD

LAWRENCE CLAN SECTIONAL, BY MINOTTI

FANCE TABLES, BY GALLOTTI & RADICE

14

PASHA CHAIR, BY PIERRE PAULIN

SENGU TABLES, BY PATRICIA URQUIOLA

ARCO FLOOR LAMP, BY CASTIGLIONI BROTHERS