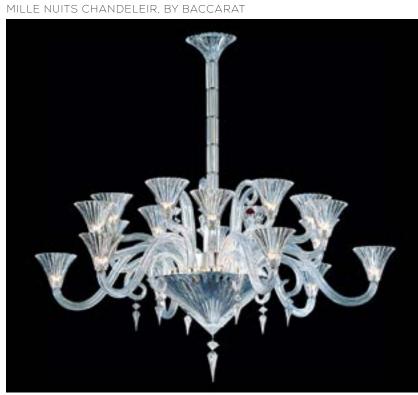

#### THE CONSERVATORY | FF&E FURNITURE BOARD #2

OVAL COMPTON CHANDELIER, BY PORTA ROMANA