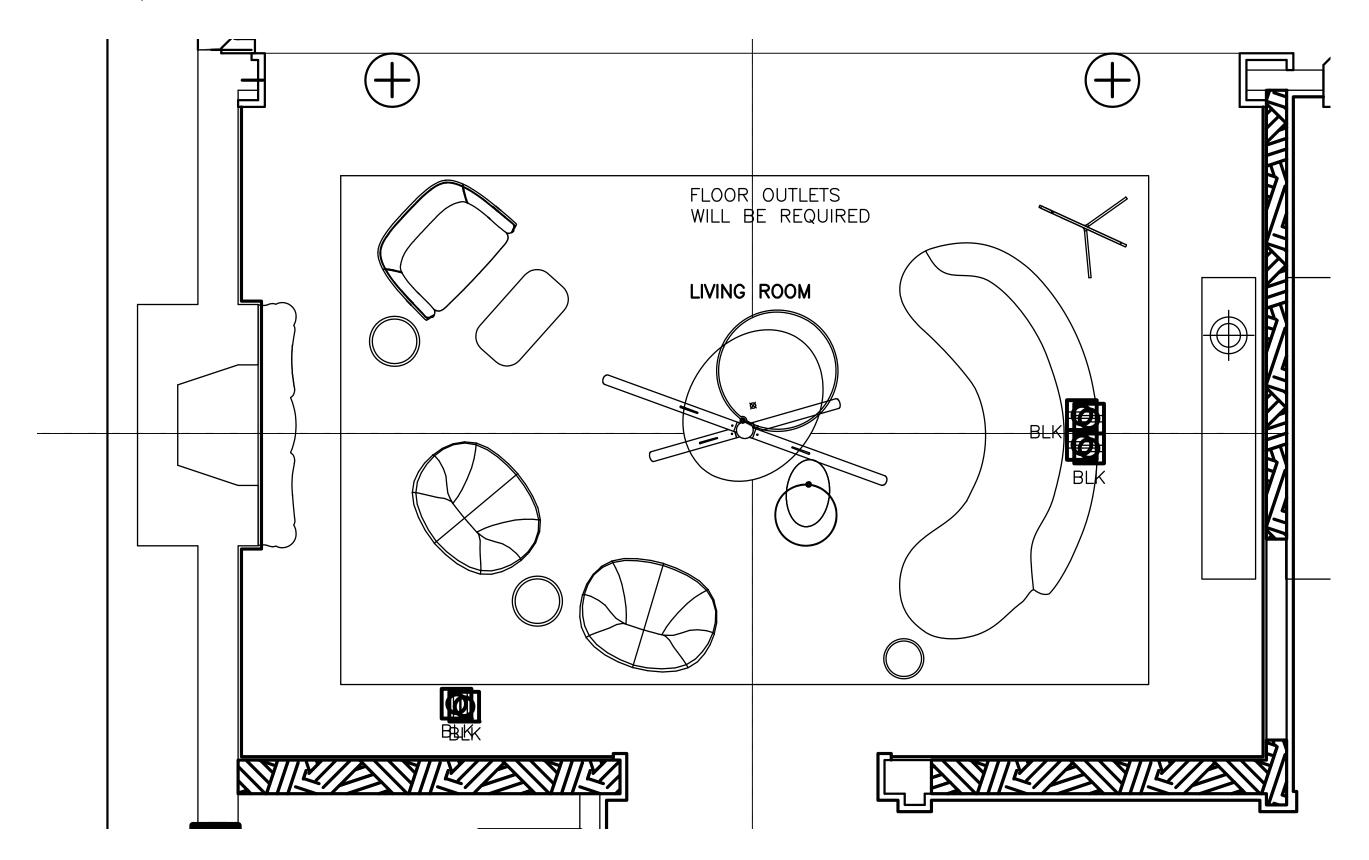

# THE GREAT ROOM | FF&E DESIGN CONCEPT

#### THE GREAT ROOM | FF&E FURNITURE BOARD

LUSITANIA CONSOLE, BY HOLLY HUNT

CARDINAL LAMP, BY PORTA ROMANA

SARUS MOBILE 428, BY DAVID WEEKS

DOVER SIDE TABLE, BY HOLLY HUNT

BOW COFFEE TABLE SET, BY AVENUE ROAD