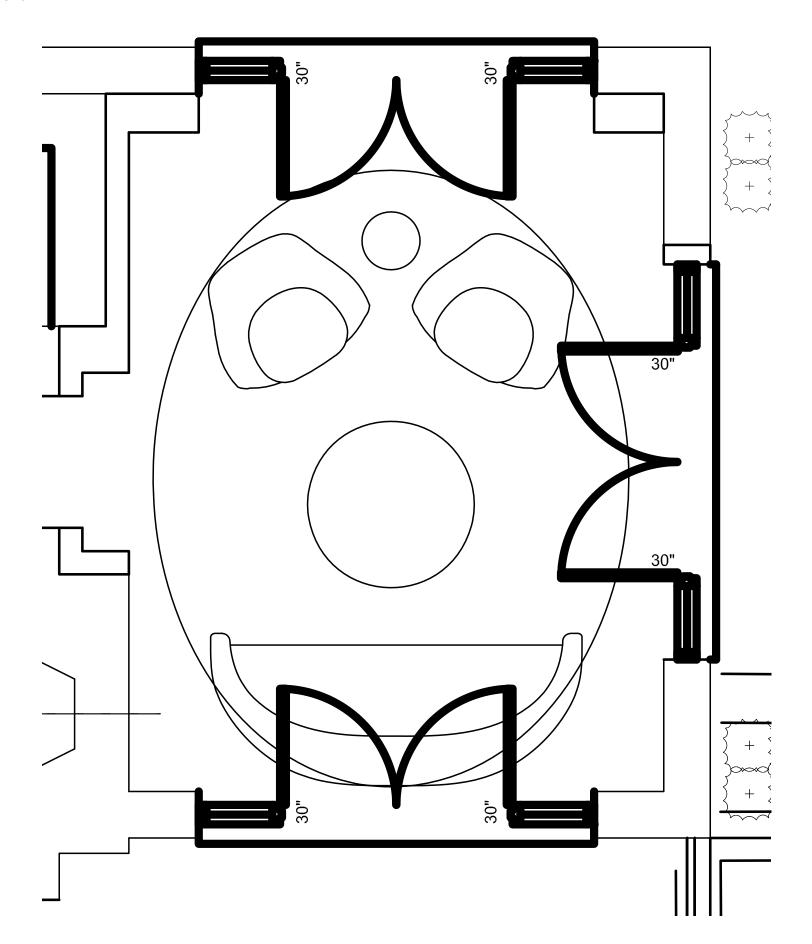

INING ROOM | FF&E DESIGN CONCEPT















33 EDGEHILL RESIDENCE

#### THE DINING ROOM | FF&E FURNITURE BOARD





ENNIS TABLE LAMP, BY CASTE





PLATNER ARMCHAIR, BY KNOLL



SAARINEN TABLE, BY KNOLL



PRYOR CONSOLE, BY CASTE





# THE KITCHEN | FF&E DESIGN CONCEPT







10





 $\overline{\mathbb{S}}$ 

#### THE KITCHEN | FF&E FURNITURE BOARD



6 ARMS CHANDELIE, BY SERGE MOUILLE







11



SAARINEN DINING TABLE, BY KNOLL



BAR STOOL, BY STUDIO MUNGE

SM



# THE FAMILY ROOM | FF&E DESIGN CONCEPT













#### THE FAMILY ROOM | FF&E FURNITURE BOARD



LAWRENCE CLAN SECTIONAL, BY MINOTTI





FANCE TABLES, BY GALLOTTI & RADICE

14



PASHA CHAIR, BY PIERRE PAULIN



SENGU TABLES, BY PATRICIA URQUIOLA



ARCO FLOOR LAMP, BY CASTIGLIONI BROTHERS

 $\overline{\mathbb{S}}$ 





15

# THE CONSERVATORY | FF&E DESIGN CONCEPT #2

17





 $\underline{\mathbb{S}}$ 

#### THE CONSERVATORY | FF&E FURNITURE BOARD #1





18 33 EDGEHILL RESIDENCE

BANGLE TABLE, BY MINOTTI



#### THE CONSERVATORY | FF&E FURNITURE BOARD #2



OVAL COMPTON CHANDELIER, BY PORTA ROMANA

















# THE LIBRARY | FF&E LAYOUT



 $\underline{\mathbb{S}}$ 

# THE LIBRARY | FF&E DESIGN CONCEPT











SM

#### THE LIBRARY | FF&E FURNITURE BOARD





23



SM

# THE MUD ROOM | FF&E DESIGN CONCEPT

















BAYUS 8 CONSOLE, BY PORADA

 $\underline{\mathbb{S}}$ 

#### FURNITURE PLAN LEVEL 2 | FF&E DESIGN CONCEPT #1



SV

#### FURNITURE PLAN LEVEL 2 | FF&E DESIGN CONCEPT #2



SV









# THE MASTER BEDROOM | FF&E DESIGN CONCEPT #2



















SV

33 EDGEHILL RESIDENCE