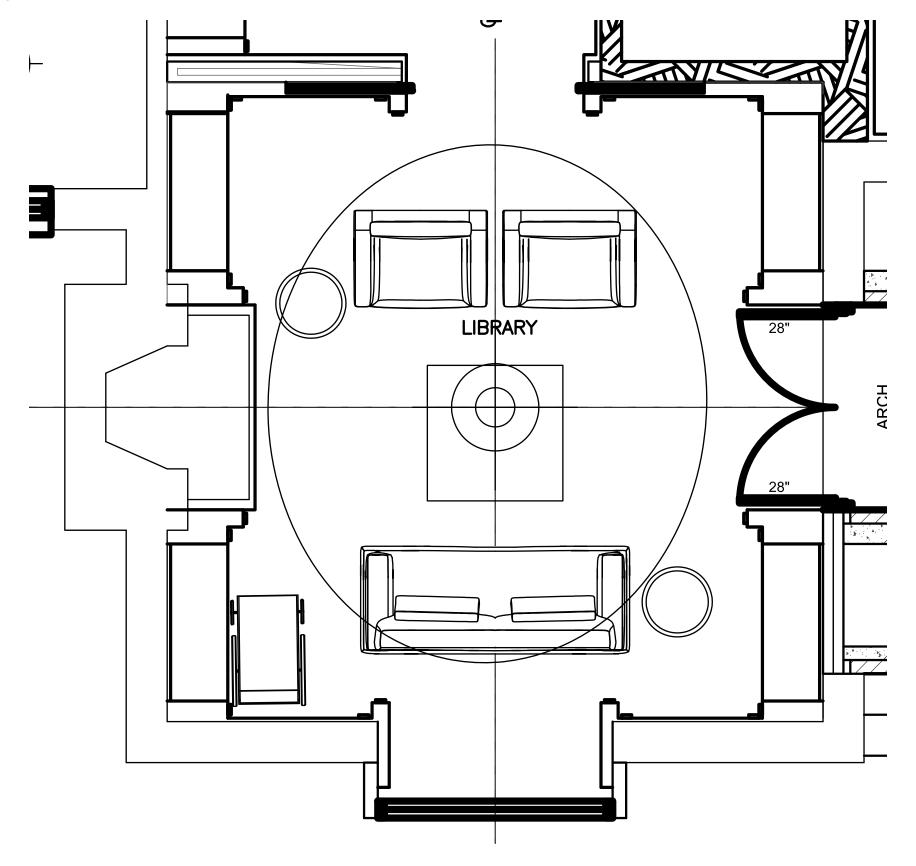

| FF&E FURNITURE BOARD



6 ARMS CHANDELIE, BY SERGE MOUILLE







11



SAARINEN DINING TABLE, BY KNOLL



BAR STOOL, BY STUDIO MUNGE

SM



# THE FAMILY ROOM | FF&E DESIGN CONCEPT













#### THE FAMILY ROOM | FF&E FURNITURE BOARD



LAWRENCE CLAN SECTIONAL, BY MINOTTI





FANCE TABLES, BY GALLOTTI & RADICE

14



PASHA CHAIR, BY PIERRE PAULIN



SENGU TABLES, BY PATRICIA URQUIOLA



ARCO FLOOR LAMP, BY CASTIGLIONI BROTHERS

 $\overline{\mathbb{S}}$ 





15

# THE CONSERVATORY | FF&E DESIGN CONCEPT #2

17





 $\underline{\mathbb{S}}$ 

#### THE CONSERVATORY | FF&E FURNITURE BOARD #1





18 33 EDGEHILL RESIDENCE

BANGLE TABLE, BY MINOTTI



#### THE CONSERVATORY | FF&E FURNITURE BOARD #2



OVAL COMPTON CHANDELIER, BY PORTA ROMANA

















# THE LIBRARY | FF&E LAYOUT



 $\underline{\mathbb{S}}$ 

# THE LIBRARY | FF&E DESIGN CONCEPT











SM

#### THE LIBRARY | FF&E FURNITURE BOARD





23



SM

# THE MUD ROOM | FF&E DESIGN CONCEPT

















BAYUS 8 CONSOLE, BY PORADA

 $\underline{\mathbb{S}}$ 

#### FURNITURE PLAN LEVEL 2 | FF&E DESIGN CONCEPT #1



SV

#### FURNITURE PLAN LEVEL 2 | FF&E DESIGN CONCEPT #2



SV









# THE MASTER BEDROOM | FF&E DESIGN CONCEPT #2



















SV

33 EDGEHILL RESIDENCE

#### THE MASTER BEDROOM | FF&E FURNITURE BOARD #2









BONJOUR VERSAILLES LAMP, BY PHILIPPE STARCK



STUMP SIDE TABLE, BY PIERRE CHARPIN

WOMB CHAIR, BY KNOLL





Womb chair

LA SEINE RUG, BY CHRISTOPHER GUY

LAWRENCE BED, BY MINOTTI



LE CLUB ARMCHAIR, BY JEAN-MARIE MASSAUD



like this nightstand

33 EDGEHILL RESIDENCE 33