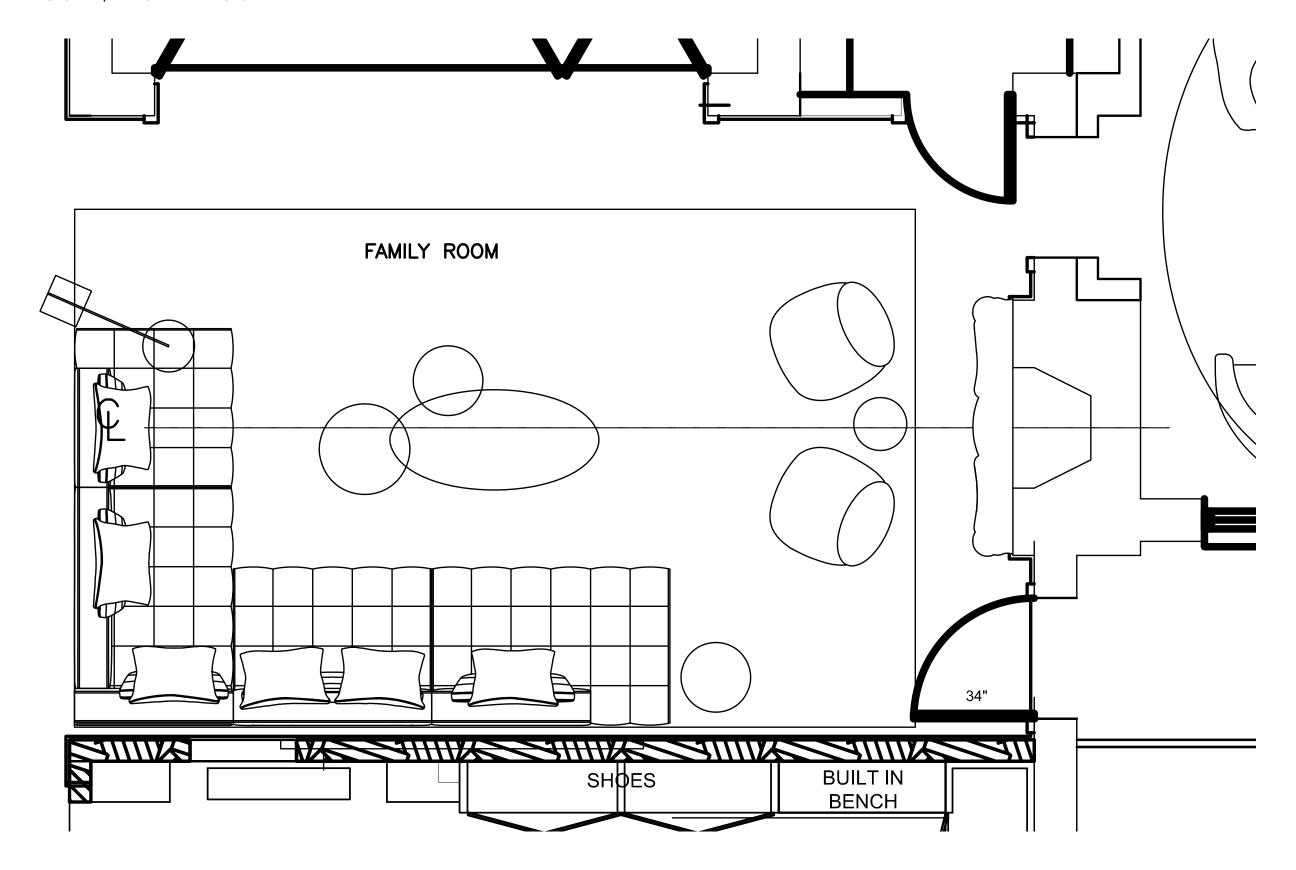

# THE FAMILY ROOM | FF&E DESIGN CONCEPT

#### THE FAMILY ROOM | FF&E FURNITURE BOARD

LAWRENCE CLAN SECTIONAL, BY MINOTTI

FANCE TABLES, BY GALLOTTI & RADICE

14

PASHA CHAIR, BY PIERRE PAULIN

SENGU TABLES, BY PATRICIA URQUIOLA

ARCO FLOOR LAMP, BY CASTIGLIONI BROTHERS