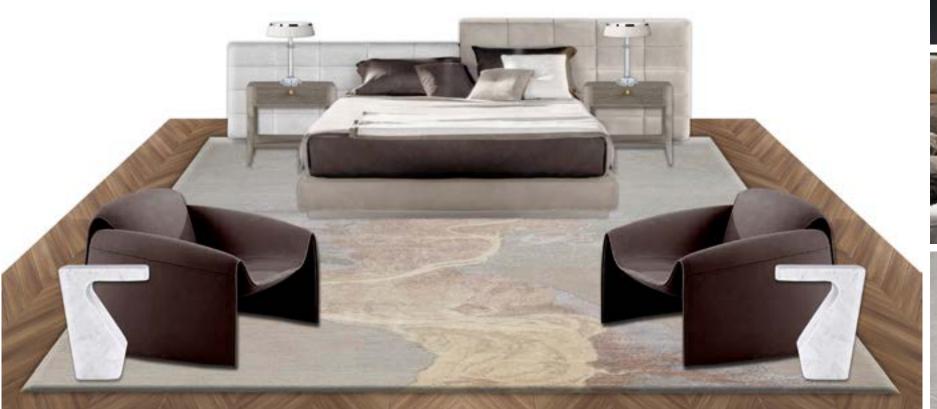

# THE MASTER BEDROOM | FF&E DESIGN CONCEPT #2

SV

33 EDGEHILL RESIDENCE

#### THE MASTER BEDROOM | FF&E FURNITURE BOARD #2

BONJOUR VERSAILLES LAMP, BY PHILIPPE STARCK

STUMP SIDE TABLE, BY PIERRE CHARPIN

WOMB CHAIR, BY KNOLL

Womb chair

LA SEINE RUG, BY CHRISTOPHER GUY

LAWRENCE BED, BY MINOTTI

LE CLUB ARMCHAIR, BY JEAN-MARIE MASSAUD

like this nightstand

33 EDGEHILL RESIDENCE 33