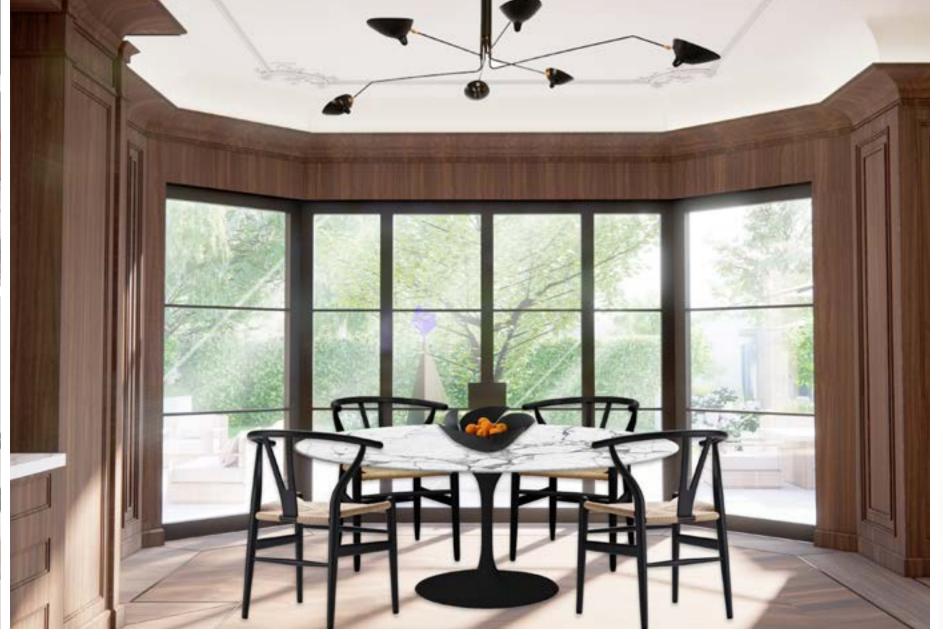

# THE DINING ROOM | FF&E DESIGN CONCEPT

33 EDGEHILL RESIDENCE

#### THE DINING ROOM | FF&E FURNITURE BOARD

ENNIS TABLE LAMP, BY CASTE

PLATNER ARMCHAIR, BY KNOLL

SAARINEN TABLE, BY KNOLL

PRYOR CONSOLE, BY CASTE