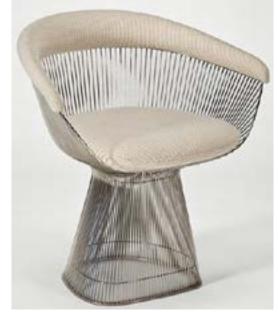

#### THE DINING ROOM | FF&E FURNITURE BOARD

ENNIS TABLE LAMP, BY CASTE

PLATNER ARMCHAIR, BY KNOLL

SAARINEN TABLE, BY KNOLL

PRYOR CONSOLE, BY CASTE