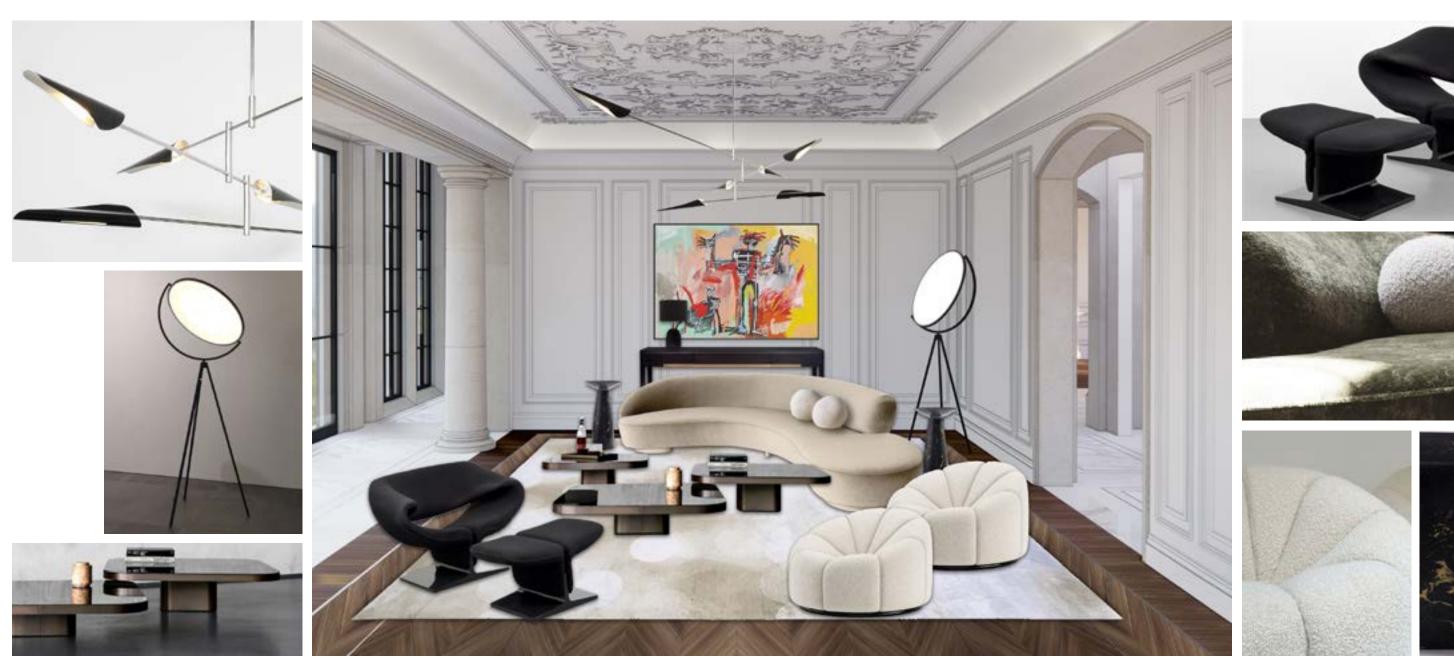

# THE GREAT ROOM | FF&E DESIGN CONCEPT

#### THE GREAT ROOM | FF&E FURNITURE BOARD

LUSITANIA CONSOLE, BY HOLLY HUNT

CARDINAL LAMP, BY PORTA ROMANA

SARUS MOBILE 428, BY DAVID WEEKS

DOVER SIDE TABLE, BY HOLLY HUNT

BOW COFFEE TABLE SET, BY AVENUE ROAD

RIBBON CHAIR, BY PIERRE PAULIN

5

PUMPKIN CHAIR, BY PIERRE PAULIN