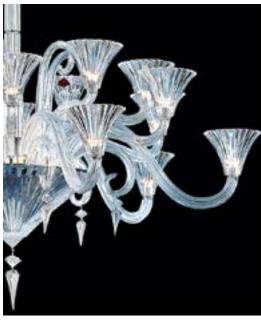

#### THE CONSERVATORY | FF&E FURNITURE BOARD #2

OVAL COMPTON CHANDELIER, BY PORTA ROMANA