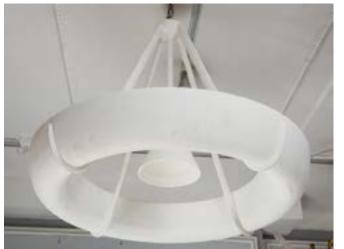

#### THE CONSERVATORY | FF&E FURNITURE BOARD #2

OVAL COMPTON CHANDELIER, BY PORTA ROMANA