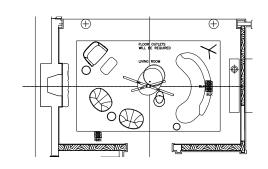

# 33 EDGEHILL

FF&E, LEVEL 1: 100% CONCEPT / 50% SCHEMATIC

2021-04-15



#### FURNITURE PLAN LEVEL 1 | FF&E DESIGN CONCEPT



 $\overline{SM}$ 



# THE GREAT ROOM | FF&E DESIGN CONCEPT











#### THE GREAT ROOM | FF&E FURNITURE BOARD



LUSITANIA CONSOLE, BY HOLLY HUNT

CARDINAL LAMP, BY PORTA ROMANA



SARUS MOBILE 428, BY DAVID WEEKS



DOVER SIDE TABLE, BY HOLLY HUNT



BOW COFFEE TABLE SET, BY AVENUE ROAD





RIBBON CHAIR, BY PIERRE PAULIN

5







PUMPKIN CHAIR, BY PIERRE PAULIN





# THE DINING ROOM | FF&E DESIGN CONCEPT















33 EDGEHILL RESIDENCE

#### THE DINING ROOM | FF&E FURNITURE BOARD





ENNIS TABLE LAMP, BY CASTE





PLATNER ARMCHAIR, BY KNOLL



SAARINEN TABLE, BY KNOLL



PRYOR CONSOLE, BY CASTE





# THE KITCHEN | FF&E DESIGN CONCEPT







10





 $\overline{\mathbb{S}}$ 

#### THE KITCHEN | FF&E FURNITURE BOARD



6 ARMS CHANDELIE, BY SERGE MOUILLE







11



SAARINEN DINING TABLE, BY KNOLL



BAR STOOL, BY STUDIO MUNGE

SM



# THE FAMILY ROOM | FF&E DESIGN CONCEPT













##