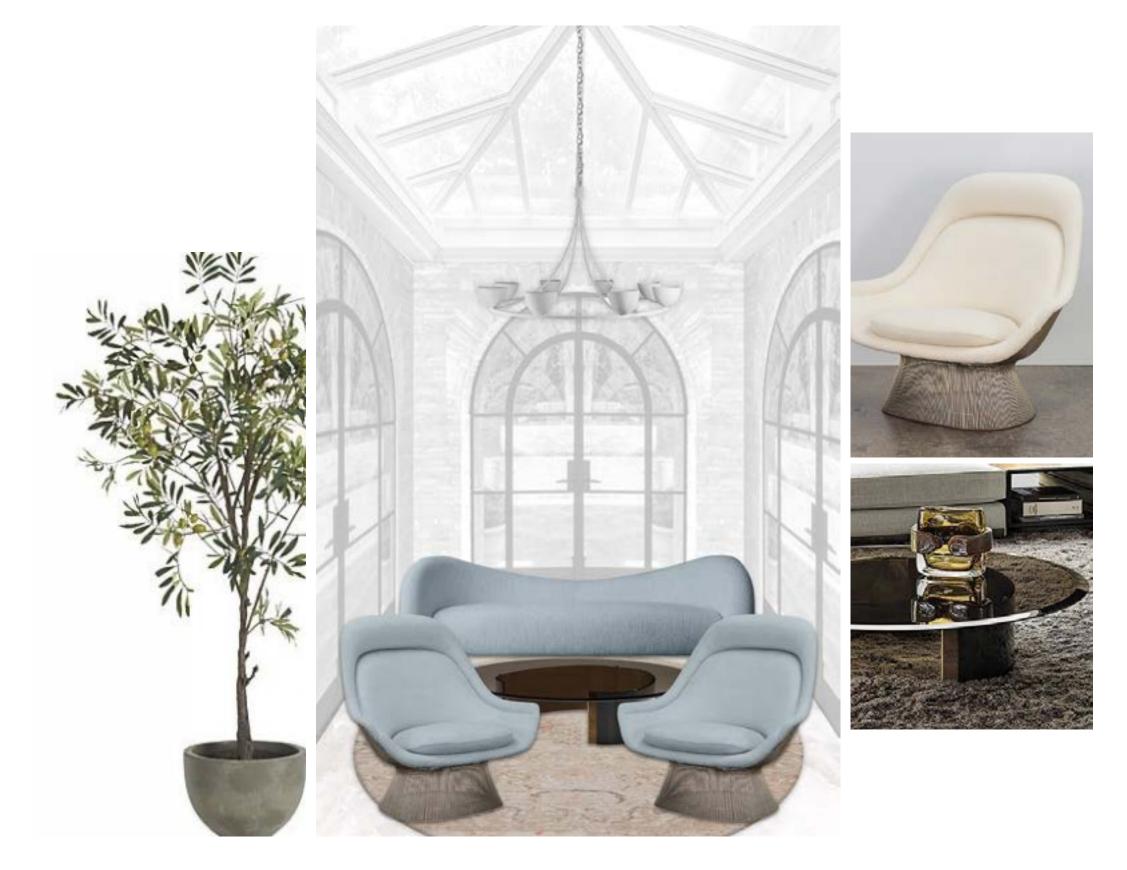

# THE CONSERVATORY | FF&E DESIGN CONCEPT #2

17

 $\underline{\mathbb{S}}$ 

#### THE CONSERVATORY | FF&E FURNITURE BOARD #1

18 33 EDGEHILL RESIDENCE

BANGLE TABLE, BY MINOTTI

#### THE CONSERVATORY | FF&E FURNITURE BOARD #2

OVAL COMPTON CHANDELIER, BY PORTA ROMANA