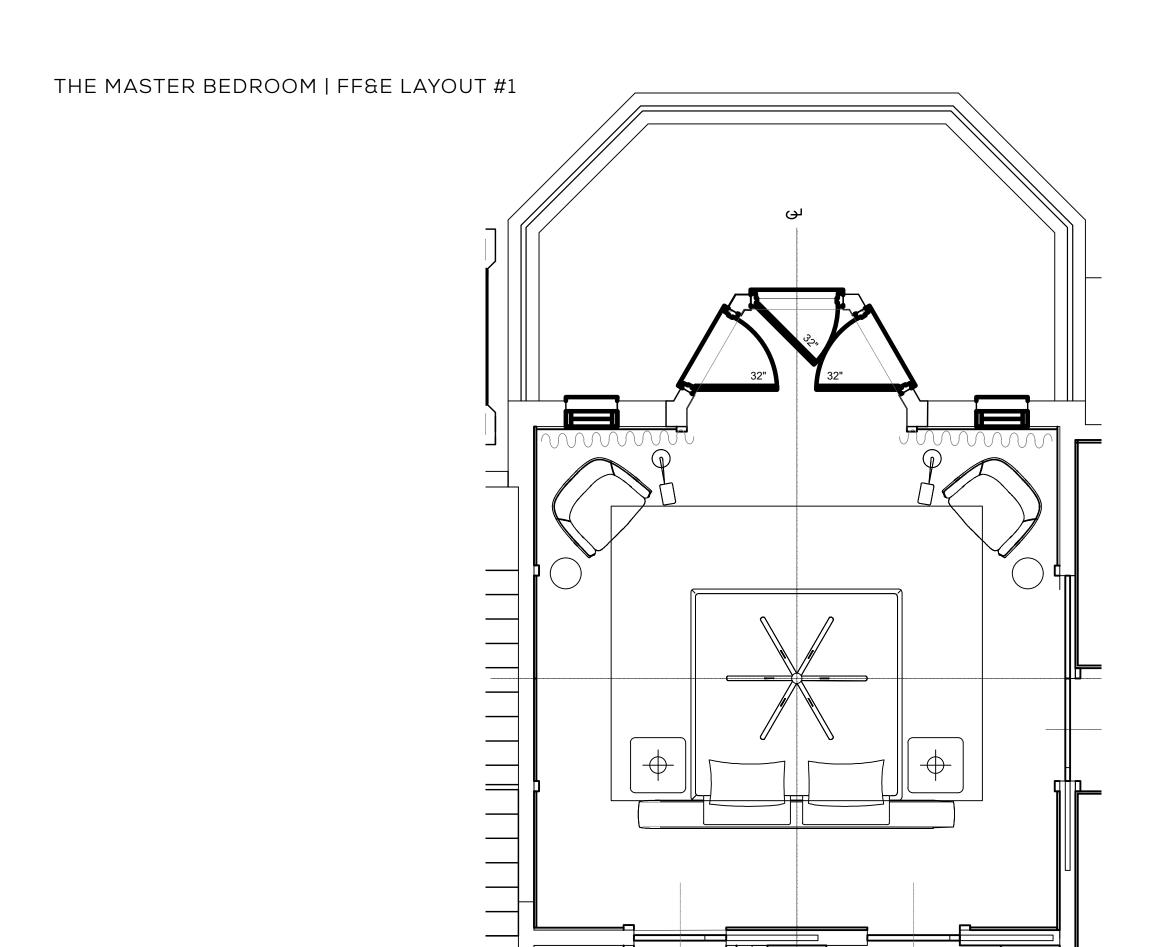

ABLES, BY PATRICIA URQUIOLA



ARCO FLOOR LAMP, BY CASTIGLIONI BROTHERS

 $\overline{\mathbb{S}}$ 





15

# THE CONSERVATORY | FF&E DESIGN CONCEPT #2

17





 $\underline{\mathbb{S}}$ 

#### THE CONSERVATORY | FF&E FURNITURE BOARD #1





18 33 EDGEHILL RESIDENCE

BANGLE TABLE, BY MINOTTI



#### THE CONSERVATORY | FF&E FURNITURE BOARD #2



OVAL COMPTON CHANDELIER, BY PORTA ROMANA

















# THE LIBRARY | FF&E LAYOUT



 $\underline{\mathbb{S}}$ 

# THE LIBRARY | FF&E DESIGN CONCEPT











SM

#### THE LIBRARY | FF&E FURNITURE BOARD





23



SM

# THE MUD ROOM | FF&E DESIGN CONCEPT

















BAYUS 8 CONSOLE, BY PORADA

 $\underline{\mathbb{S}}$ 

#### FURNITURE PLAN LEVEL 2 | FF&E DESIGN CONCEPT #1



SV

#### FURNITURE PLAN LEVEL 2 | FF&E DESIGN CONCEPT #2



SV









# THE MASTER BEDROOM | FF&E DESIGN CONCEPT #2



















SV

33 EDGEHILL RESIDENCE

#### THE MASTER BEDROOM | FF&E FURNITURE BOARD #2









BONJOUR VERSAILLES LAMP, BY PHILIPPE STARCK



STUMP SIDE TABLE, BY PIERRE CHARPIN

WOMB CHAIR, BY KNOLL





Womb chair

LA SEINE RUG, BY CHRISTOPHER GUY

LAWRENCE BED, BY MINOTTI



LE CLUB ARMCHAIR, BY JEAN-MARIE MASSAUD



like this nightstand

33 EDGEHILL RESIDENCE 33

# THE MASTER BATHROOM | FF&E LAYOUT





# THE MASTER BATHROOM | FF&E DESIGN CONCEPT #2

36



CONTOUR CHANDELIER, BY SANS SOUCI







33 EDGEHILL RESIDENCE

# THANK YOU!