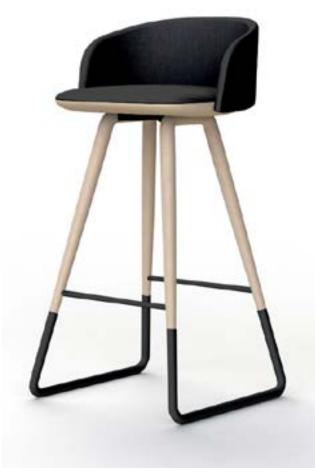

#### THE KITCHEN | FF&E FURNITURE BOARD

6 ARMS CHANDELIE, BY SERGE MOUILLE

11

SAARINEN DINING TABLE, BY KNOLL

BAR STOOL, BY STUDIO MUNGE

SM