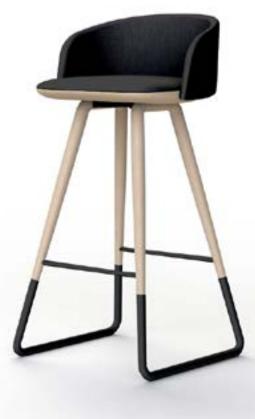

#### THE KITCHEN | FF&E FURNITURE BOARD

6 ARMS CHANDELIE, BY SERGE MOUILLE

11

SAARINEN DINING TABLE, BY KNOLL

BAR STOOL, BY STUDIO MUNGE

SM