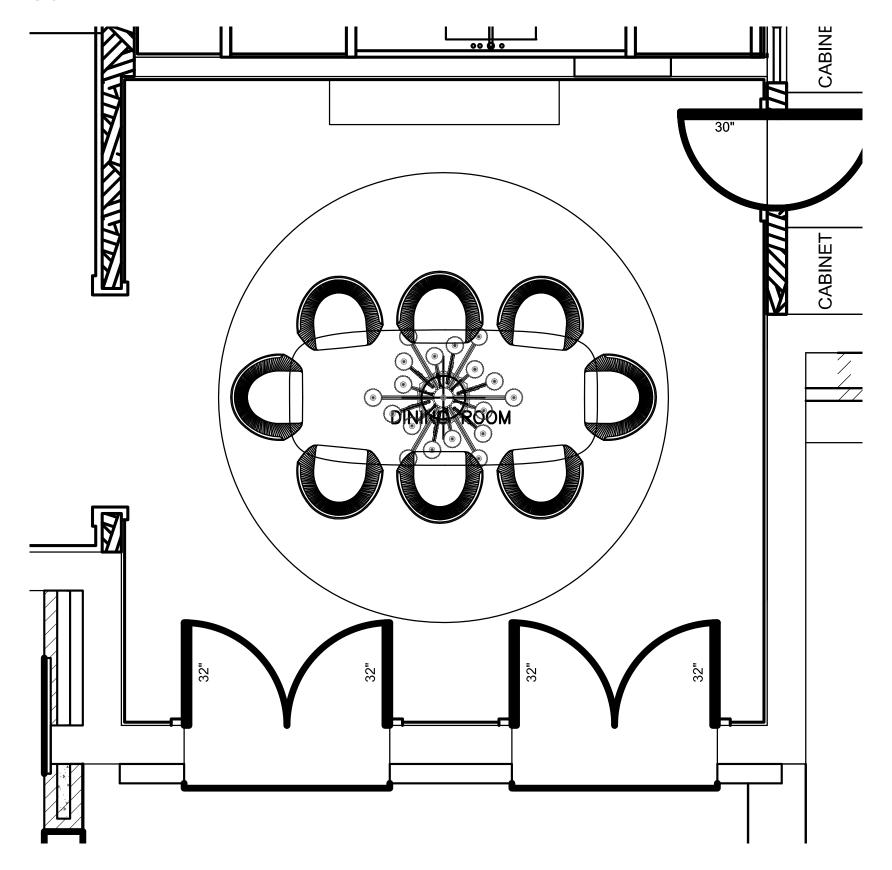

# THE DINING ROOM | FF&E DESIGN CONCEPT

33 EDGEHILL RESIDENCE

#### THE DINING ROOM | FF&E FURNITURE BOARD

ENNIS TABLE LAMP, BY CASTE

PLATNER ARMCHAIR, BY KNOLL

SAARINEN TABLE, BY KNOLL

PRYOR CONSOLE, BY CASTE