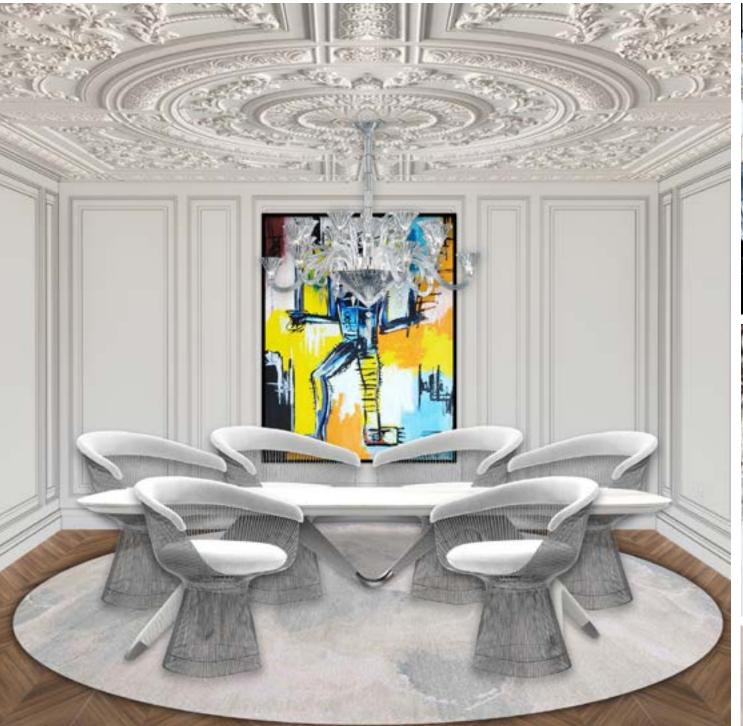

# THE DINING ROOM | FF&E DESIGN CONCEPT

33 EDGEHILL RESIDENCE

#### THE DINING ROOM | FF&E FURNITURE BOARD

ENNIS TABLE LAMP, BY CASTE

PLATNER ARMCHAIR, BY KNOLL

SAARINEN TABLE, BY KNOLL

PRYOR CONSOLE, BY CASTE