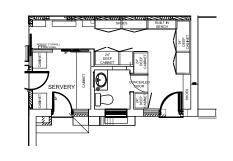

# THE MUD ROOM | FF&E DESIGN CONCEPT

BAYUS 8 CONSOLE, BY PORADA

 $\underline{\mathbb{S}}$ 