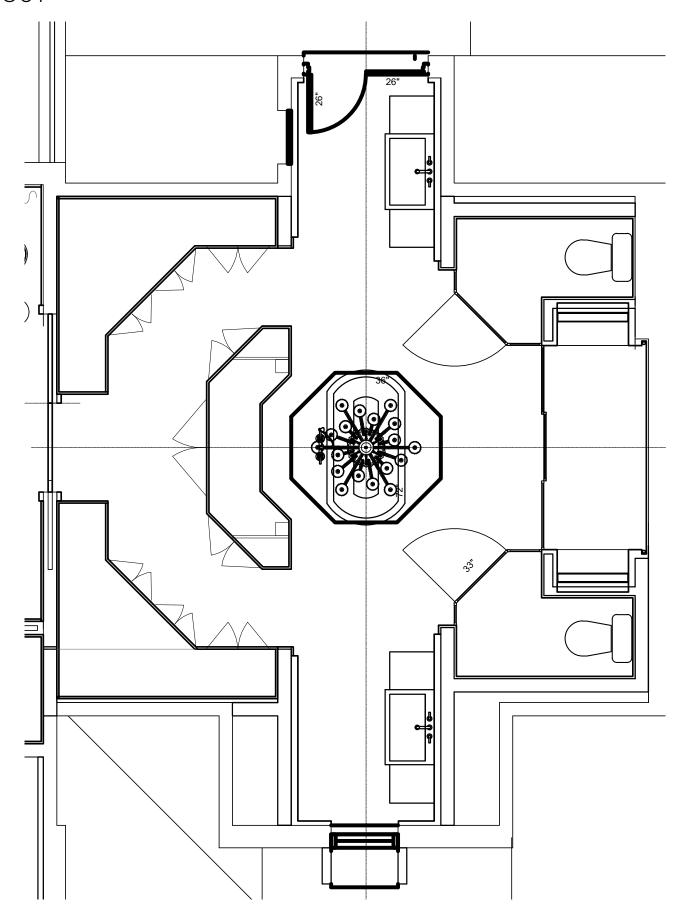

# THE MASTER BATHROOM | FF&E LAYOUT

# THE MASTER BATHROOM | FF&E DESIGN CONCEPT #2

36

CONTOUR CHANDELIER, BY SANS SOUCI

33 EDGEHILL RESIDENCE