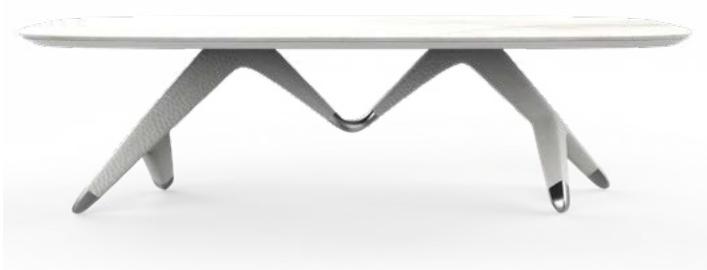

#### THE GREAT ROOM | FF&E FURNITURE BOARD

LUSITANIA CONSOLE, BY HOLLY HUNT

CARDINAL LAMP, BY PORTA ROMANA

SARUS MOBILE 428, BY DAVID WEEKS

DOVER SIDE TABLE, BY HOLLY HUNT

BOW COFFEE TABLE SET, BY AVENUE ROAD