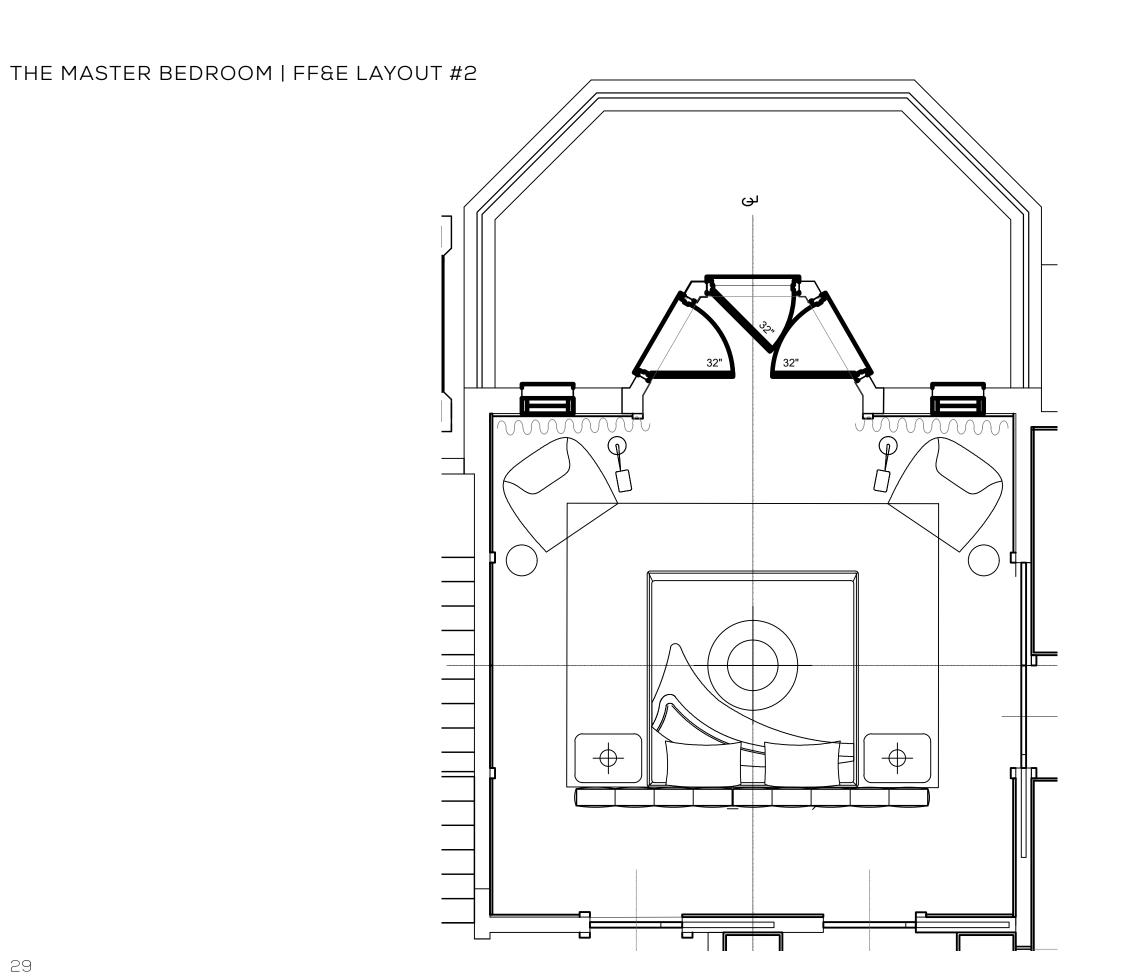

S, BY PATRICIA URQUIOLA



ARCO FLOOR LAMP, BY CASTIGLIONI BROTHERS

 $\overline{\mathbb{S}}$ 





15

# THE CONSERVATORY | FF&E DESIGN CONCEPT #2

17





 $\underline{\mathbb{S}}$ 

#### THE CONSERVATORY | FF&E FURNITURE BOARD #1





18 33 EDGEHILL RESIDENCE

BANGLE TABLE, BY MINOTTI



#### THE CONSERVATORY | FF&E FURNITURE BOARD #2



OVAL COMPTON CHANDELIER, BY PORTA ROMANA

















# THE LIBRARY | FF&E LAYOUT



 $\underline{\mathbb{S}}$ 

# THE LIBRARY | FF&E DESIGN CONCEPT











SM

#### THE LIBRARY | FF&E FURNITURE BOARD





23



SM

# THE MUD ROOM | FF&E DESIGN CONCEPT

















BAYUS 8 CONSOLE, BY PORADA

 $\underline{\mathbb{S}}$ 

#### FURNITURE PLAN LEVEL 2 | FF&E DESIGN CONCEPT #1



SV

#### FURNITURE PLAN LEVEL 2 | FF&E DESIGN CONCEPT #2



SV









# THE MASTER BEDROOM | FF&E DESIGN CONCEPT #2



















SV

33 EDGEHILL RESIDENCE

#### THE MASTER BEDROOM | FF&E FURNITURE BOARD #2









BONJOUR VERSAILLES LAMP, BY PHILIPPE STARCK



STUMP SIDE TABLE, BY PIERRE CHARPIN

WOMB CHAIR, BY KNOLL





Womb chair

LA SEINE RUG, BY CHRISTOPHER GUY

LAWRENCE BED, BY MINOTTI



LE CLUB ARMCHAIR, BY JEAN-MARIE MASSAUD



like this nightstand

33 EDGEHILL RESIDENCE 33

# THE MASTER BATHROOM | FF&E LAYOUT





# THE MASTER BATHROOM | FF&E DESIGN CONCEPT #2

36



CONTOUR CHANDELIER, BY SANS SOUCI







33 EDGEHILL RESIDENCE

# THANK YOU!