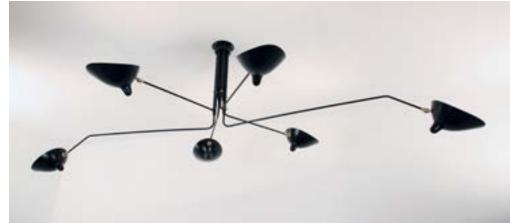

#### THE KITCHEN | FF&E FURNITURE BOARD

6 ARMS CHANDELIE, BY SERGE MOUILLE

11

SAARINEN DINING TABLE, BY KNOLL

BAR STOOL, BY STUDIO MUNGE

SM