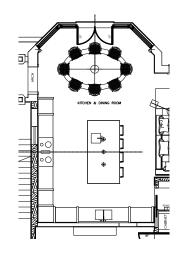

# THE KITCHEN | FF&E DESIGN CONCEPT

10

 $\overline{\mathbb{S}}$ 

#### THE KITCHEN | FF&E FURNITURE BOARD

6 ARMS CHANDELIE, BY SERGE MOUILLE

11

SAARINEN DINING TABLE, BY KNOLL

BAR STOOL, BY STUDIO MUNGE

SM