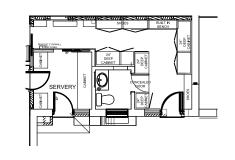

#### THE FAMILY ROOM | FF&E FURNITURE BOARD



LAWRENCE CLAN SECTIONAL, BY MINOTTI





FANCE TABLES, BY GALLOTTI & RADICE

14



PASHA CHAIR, BY PIERRE PAULIN



SENGU TABLES, BY PATRICIA URQUIOLA



ARCO FLOOR LAMP, BY CASTIGLIONI BROTHERS

 $\overline{\mathbb{S}}$ 





15

# THE CONSERVATORY | FF&E DESIGN CONCEPT #2

17





 $\underline{\mathbb{S}}$ 

#### THE CONSERVATORY | FF&E FURNITURE BOARD #1





18 33 EDGEHILL RESIDENCE

BANGLE TABLE, BY MINOTTI



#### THE CONSERVATORY | FF&E FURNITURE BOARD #2



OVAL COMPTON CHANDELIER, BY PORTA ROMANA

















# THE LIBRARY | FF&E LAYOUT



 $\underline{\mathbb{S}}$ 

# THE LIBRARY | FF&E DESIGN CONCEPT











SM

#### THE LIBRARY | FF&E FURNITURE BOARD





23



SM

# THE MUD ROOM | FF&E DESIGN CONCEPT

















BAYUS 8 CONSOLE, BY PORADA

 $\underline{\mathbb{S}}$ 

#### FURNITURE PLAN LEVEL 2 | FF&E DESIGN CONCEPT #1



SV

#### FURNITURE PLAN LEVEL 2 | FF&E DESIGN CONCEPT #2



SV









# THE MASTER BEDROOM | FF&E DESIGN CONCEPT #2



















SV

33 EDGEHILL RESIDENCE

#### THE MASTER BEDROOM | FF&E FURNITURE BOARD #2









BONJOUR VERSAILLES LAMP, BY PHILIPPE STARCK



STUMP SIDE TABLE, BY PIERRE CHARPIN

WOMB CHAIR, BY KNOLL





Womb chair

LA SEINE RUG, BY CHRISTOPHER GUY

LAWRENCE BED, BY MINOTTI



LE CLUB ARMCHAIR, BY JEAN-MARIE MASSAUD



like this nightstand

33 EDGEHILL RESIDENCE 33

# THE MASTER BATHROOM | FF&E LAYOUT





# THE MASTER BATHROOM | FF&E DESIGN CONCEPT #2

36



CONTOUR CHANDELIER, BY SANS SOUCI







33 EDGEHILL RESIDENCE

# THANK YOU!