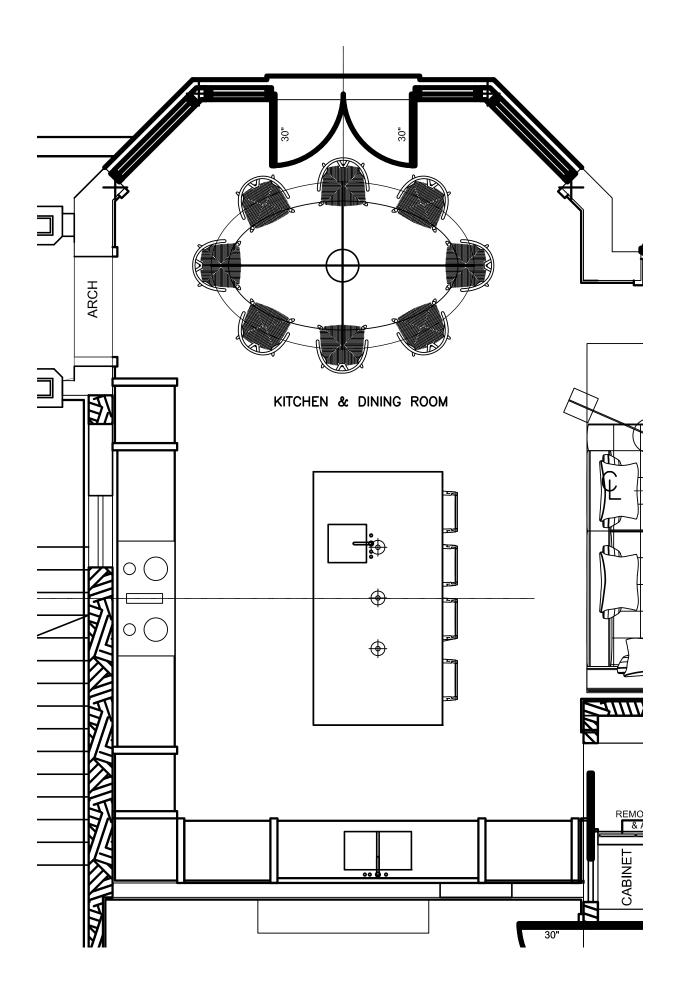

# 33 EDGEHILL

FF&E, LEVEL 1: 100% CONCEPT / 50% SCHEMATIC

2021-04-15



#### FURNITURE PLAN LEVEL 1 | FF&E DESIGN CONCEPT



 $\overline{SM}$ 



# THE GREAT ROOM | FF&E DESIGN CONCEPT











#### THE GREAT ROOM | FF&E FURNITURE BOARD



LUSITANIA CONSOLE, BY HOLLY HUNT

CARDINAL LAMP, BY PORTA ROMANA



SARUS MOBILE 428, BY DAVID WEEKS



DOVER SIDE TABLE, BY HOLLY HUNT



BOW COFFEE TABLE SET, BY AVENUE ROAD





RIBBON CHAIR, BY PIERRE PAULIN

5







PUMPKIN CHAIR, BY PIERRE PAULIN





# THE DINING ROOM | FF&E DESIGN CONCEPT















33 EDGEHILL RESIDENCE

#### THE DINING ROOM | FF&E FURNITURE BOARD





ENNIS TABLE LAMP, BY CASTE





PLATNER ARMCHAIR, BY KNOLL



SAARINEN TABLE, BY KNOLL



PRYOR CONSOLE, BY CASTE





# THE KITCHEN | FF&E DESIGN CONCEPT







10





 $\overline{\mathbb{S}}$ 

#### THE KITCHEN | FF&E FURNITURE BOARD



6 ARMS CHANDELIE, BY SERGE MOUILLE







11



SAARINEN DINING TABLE, BY KNOLL



BAR STOOL, BY STUDIO MUNGE

SM



# THE FAMILY ROOM | FF&E DESIGN CONCEPT













#### THE FAMILY ROOM | FF&E FURNITURE BOARD



LAWRENCE CLAN SECTIONAL, BY MINOTTI





FANCE TABLES, BY GALLOTTI & RADICE

14



PASHA CHAIR, BY PIERRE PAULIN



SENGU TABLES, BY PATRICIA URQUIOLA



ARCO FLOOR LAMP, BY CASTIGLIONI BROTHERS

 $\overline{\mathbb{S}}$ 





15

# THE CONSERVATORY | FF&E DESIGN CONCEPT #2

17





 $\underline{\mathbb{S}}$ 

#### THE CONSERVATORY | FF&E FURNITURE BOARD #1





18 33 EDGEHILL RESIDENCE

BANGLE TABLE, BY MINOTTI



#### THE CONSERVATORY | FF&E FURNITURE