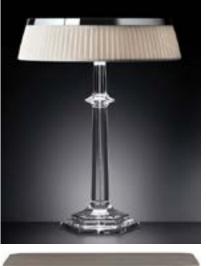

#### THE MASTER BEDROOM | FF&E FURNITURE BOARD #2

BONJOUR VERSAILLES LAMP, BY PHILIPPE STARCK

STUMP SIDE TABLE, BY PIERRE CHARPIN

WOMB CHAIR, BY KNOLL

Womb chair

LA SEINE RUG, BY CHRISTOPHER GUY

LAWRENCE BED, BY MINOTTI