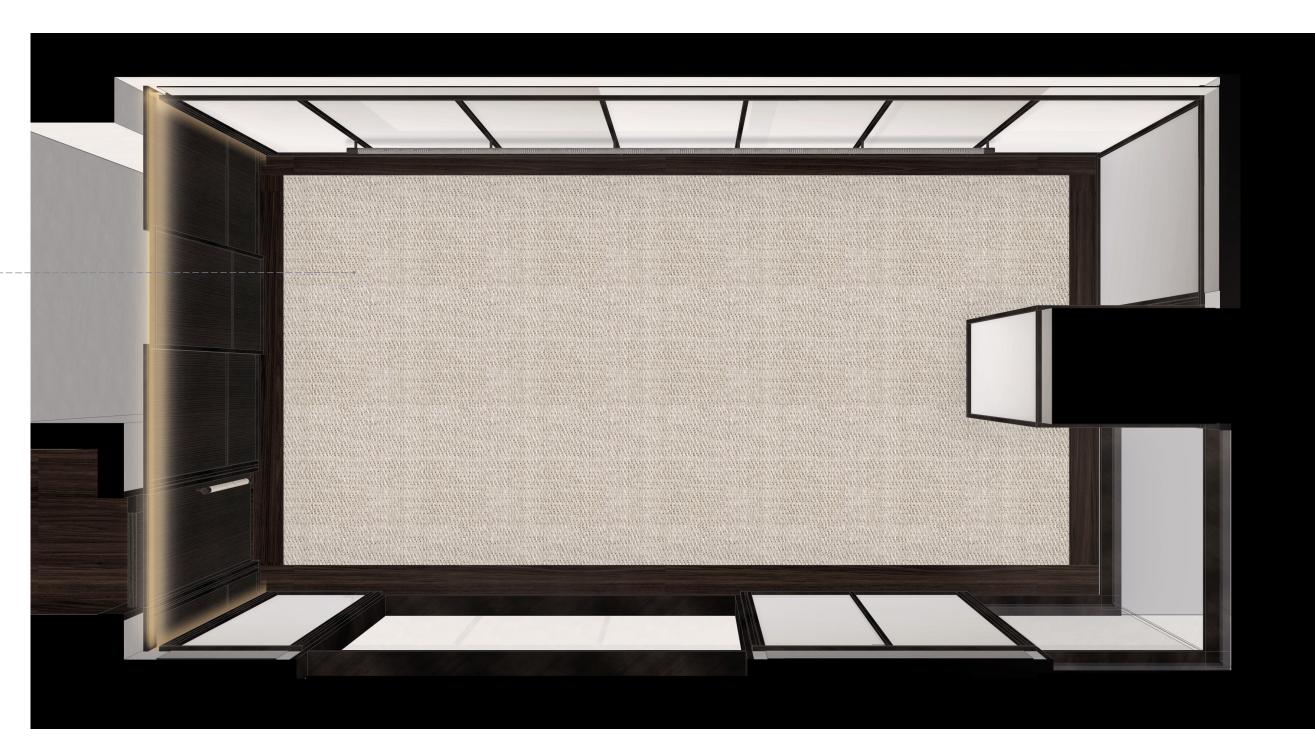

## THE JOURNEY | A RETREAT ON THE RIVER - STUDIO VIEW

 $\overline{SM}$ 

CLEAR GLASS
WITH BLACK METAL
FRAMES

CLEAR MIRROR
PANEL WITH BLACK
METAL FRAME \_\_\_\_