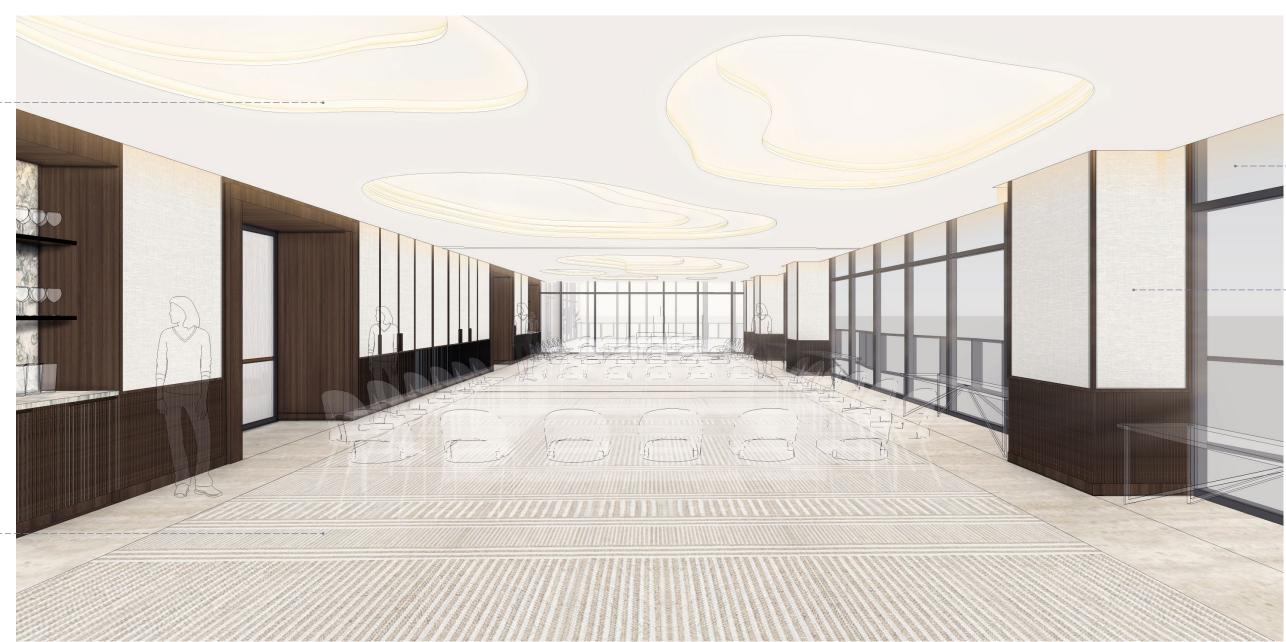

## THE JOURNEY | A RETREAT ON THE RIVER - MEETING ROOM VIEW

SMOOTH PAINTED--DRYWALL CEILING
WITH TIERED LIGHT
COVE DETAILS

MOTORIZED BLACK OUT ROLLER SHADES ALONG ARCHITECTURAL GLAZING

WALLCOVERING
WITH WOOD TRIM
& WOOD FLUTED
WAINSCOTING BASE
DETAIL

STONE BORDER
WITH INSET
CUSTOM CARPET
(FF&E)