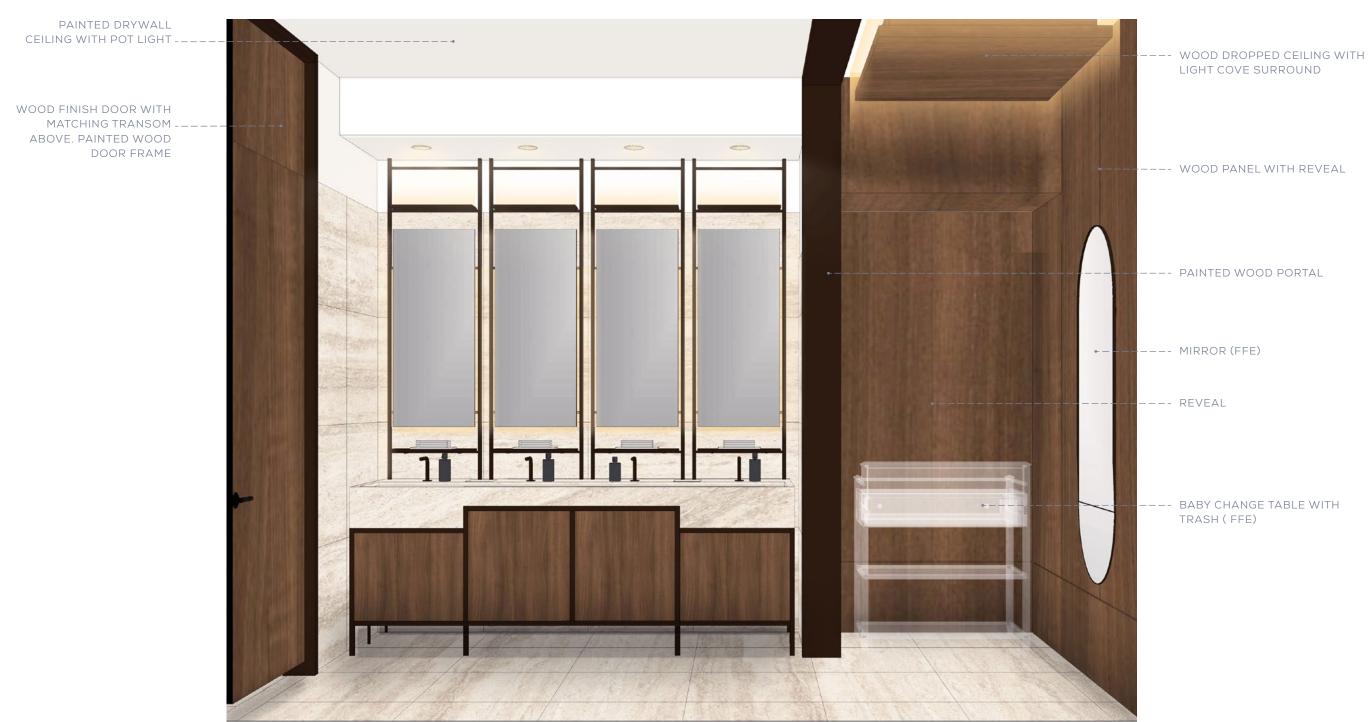

# THE JOURNEY | A RETREAT ON THE RIVER - WASHROOM 3D PLAN

-- LARGE FORMAT FLOOR TILE

SM

# THE JOURNEY | A RETREAT ON THE RIVER - WASHROOM VANITY ELEVATION

SM

 $\underline{SM}$ 

# THE JOURNEY | A RETREAT ON THE RIVER - WASHROOM SECTION

DIVIDERS- METAL FRAME WITH REEDED GLASS PANEL ----

> UNDER COUNTER SOLID SURFACE TROUGH SINK

#### THE JOURNEY | A RETREAT ON THE RIVER - WASHROOM VANITY VIGNETTE & DETAILS

KOHLER | Composed Matte Black Faucet (Hardwired Automatic) Faucet)

BALDWIN | 5173 Matte Black Door Lever

CASSON | ARC Privacy indicator