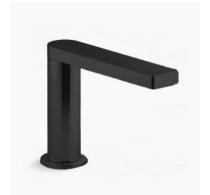

#### THE JOURNEY | A RETREAT ON THE RIVER - WASHROOM VANITY VIGNETTE & DETAILS

KOHLER | Composed Matte Black Faucet (Hardwired Automatic) Faucet)

BALDWIN | 5173 Matte Black Door Lever

CASSON | ARC Privacy indicator