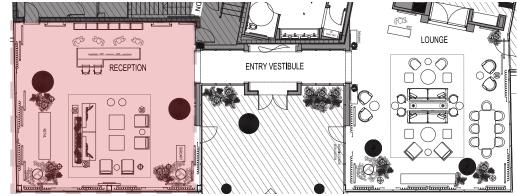

# THE JOURNEY | A RETREAT ON THE RIVER - RECEPTION LOBBY

-- DISPLAY SHELF

 $\overline{\mathbb{S}}$ 

#### THE JOURNEY | A RETREAT ON THE RIVER - RECEPTION LOBBY

15

 $\overline{SM}$ 

#### THE JOURNEY | A RETREAT ON THE RIVER - RECEPTION LOBBY VIGNETTE

BLACK METAL FINISH. TO BE COORDINATED

#### THE JOURNEY | A RETREAT ON THE RIVER - RECEPTION-VESTIBULE

 $\overline{SM}$ 

17 PENDRY, TAMPA