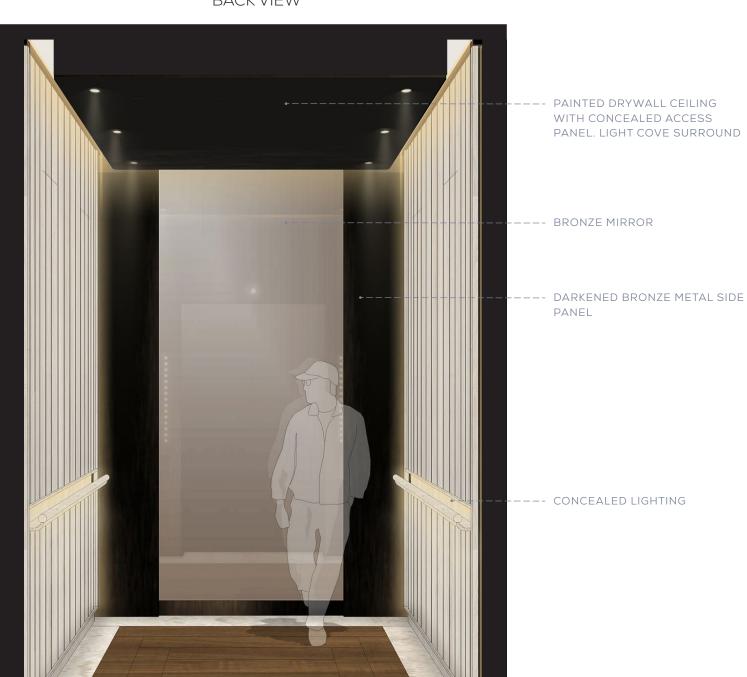

# THE JOURNEY | A RETREAT ON THE RIVER - ELEVATOR CAB VIEWS

#### BACK VIEW

SM

 $\overline{SM}$ 

Paneled - Stepped Ceiling Details

Sculptural Forms Rich in Texture

Purposeful Moments Light and Airy Ambiance

Stately Entry

Soft Quiet Moments Stately Entrance Natural Materiality