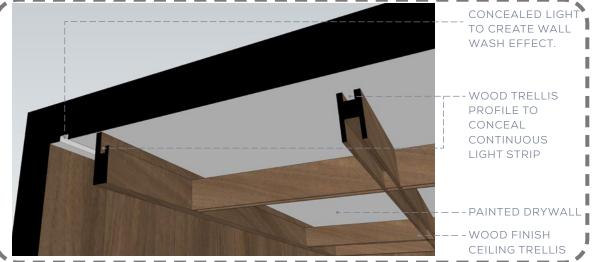

# THE JOURNEY | A RETREAT ON THE RIVER - ARCHITECTURAL DETAILS

Lush Greenery

Layered & Orderly Ceiling Details

Earth Tones with Textural Accents

Residential Sensibility