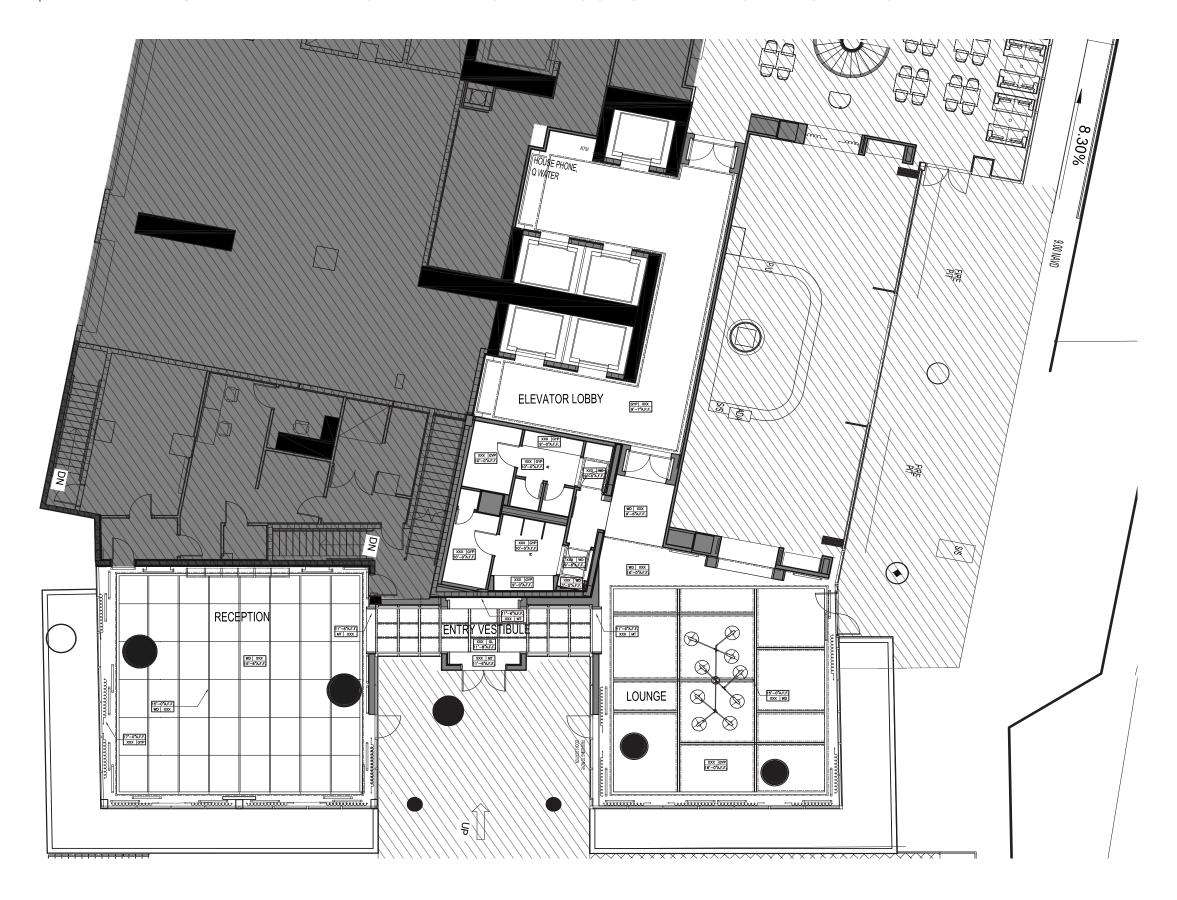

# THE JOURNEY | A RETREAT ON THE RIVER - OVERALL LOBBY-LOUNGE REFLECTED CEILING PLAN

LOBBY CHECK IN SEAT COUNT: 10

SUN ROOM SEAT COUNT: 26

SV