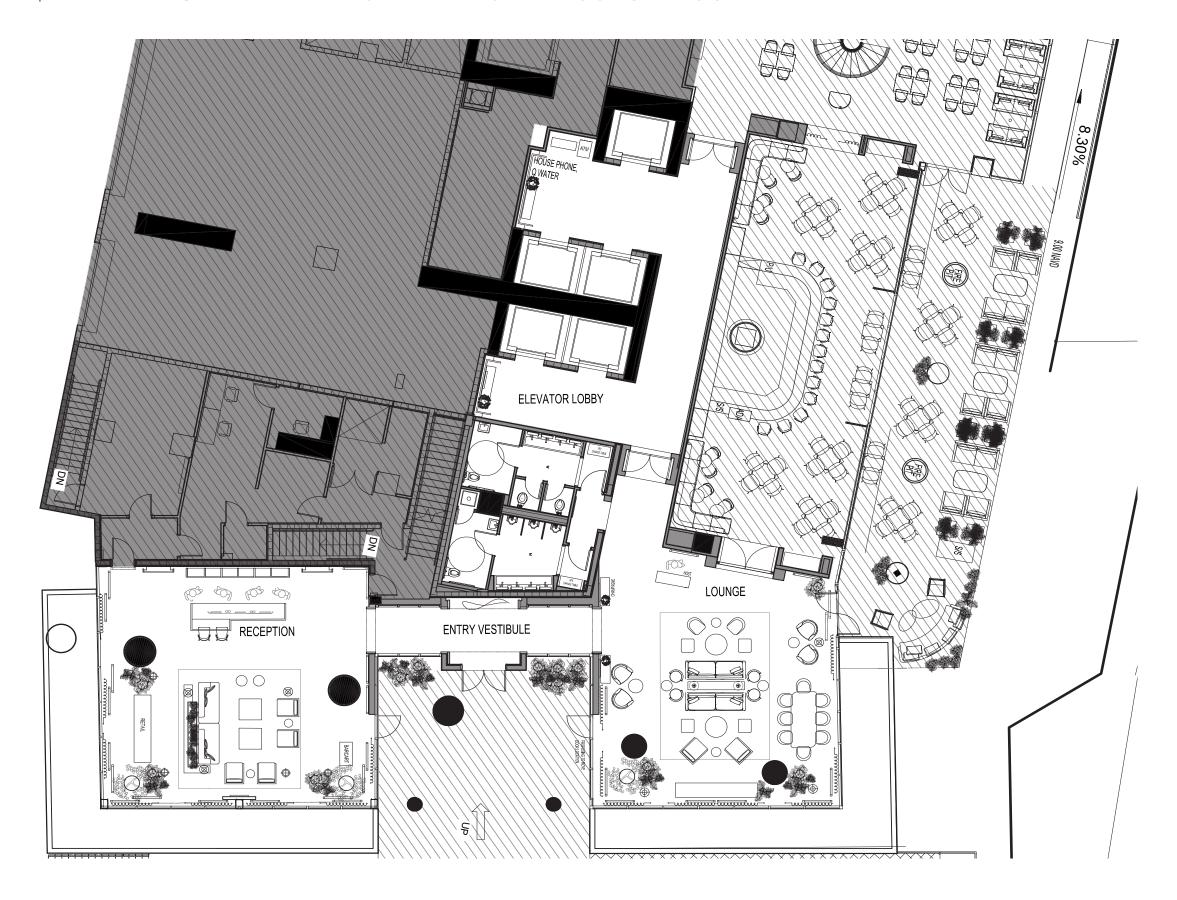

# THE JOURNEY | A RETREAT ON THE RIVER - OVERALL LOBBY-LOUNGE REFLECTED CEILING PLAN

# THE JOURNEY | A RETREAT ON THE RIVER - ARRIVAL & FRONT DOOR

Grand Subtle Signage Alluring Vignettes Honest Materiality

A Sense of Discovery & Wonder

# THE JOURNEY | A RETREAT ON THE RIVER - ENTRY VESTIBULE

Integrated Artful Moments

Resonating Materiality

Sculptural Art

# THE JOURNEY | A RETREAT ON THE RIVER - ARCHITECTURAL DETAILS

Lush Greenery

Layered & Orderly Ceiling Details

Earth Tones with Textural Accents

Residential Sensibility

# THE JOURNEY | A RETREAT ON THE RIVER - GREETING DESK

Organized Ceiling

Strong Forms against a Warm Backdrop

Spirted Mix of Materials

PENDRY, TAMPA SM

# THE JOURNEY | A RETREAT ON THE RIVER - GREETING LOUNGE

Textural Warmth

Unexpected Details Alluring Layers A Warm Glow

# THE JOURNEY | A RETREAT ON THE RIVER - THE LOUNGE

Feature Fixture

Tactile Flooring Materials Handsome Comfort Curated Furniture

10

Unexpected Experience

Calm Flooring Materiality Monolithic Materiality Playful Gestures