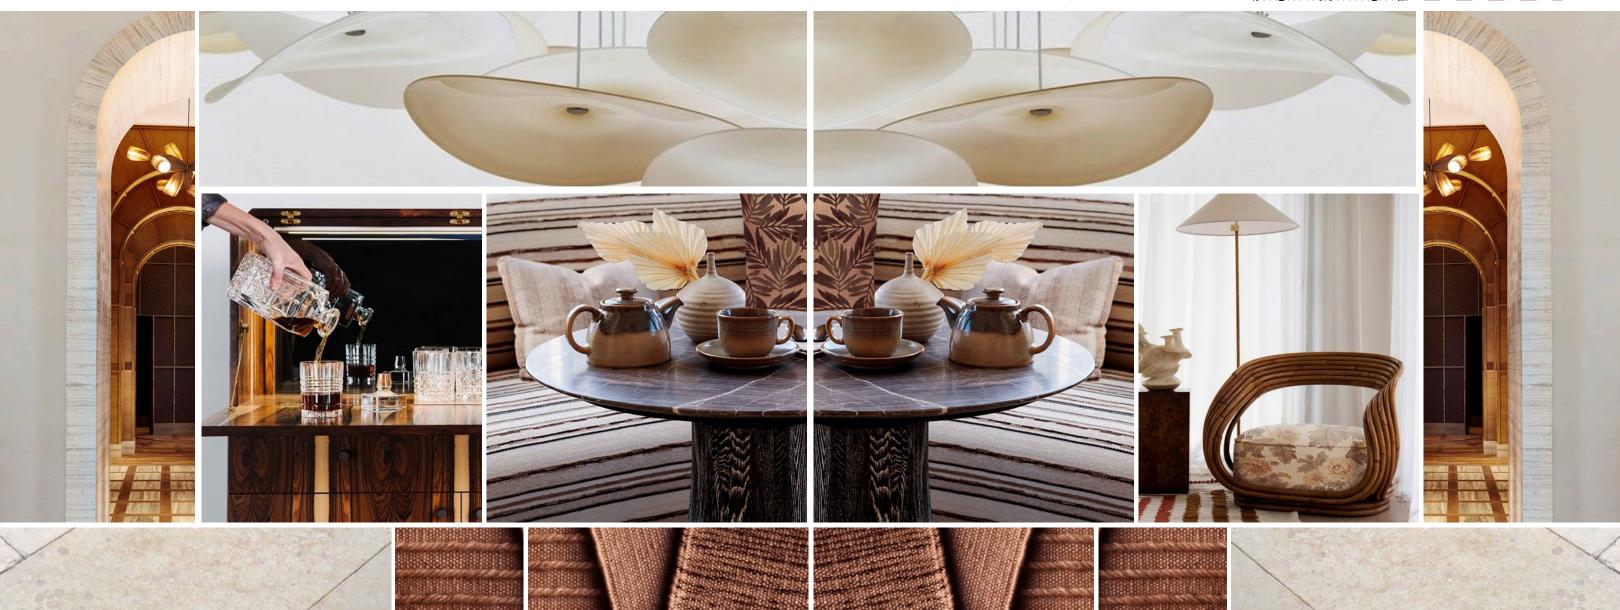

# THE JOURNEY | A RETREAT ON THE RIVER - THE LOUNGE

Feature Fixture

Tactile Flooring Materials Handsome Comfort Curated Furniture

10

Unexpected Experience

Calm Flooring Materiality Monolithic Materiality Playful Gestures