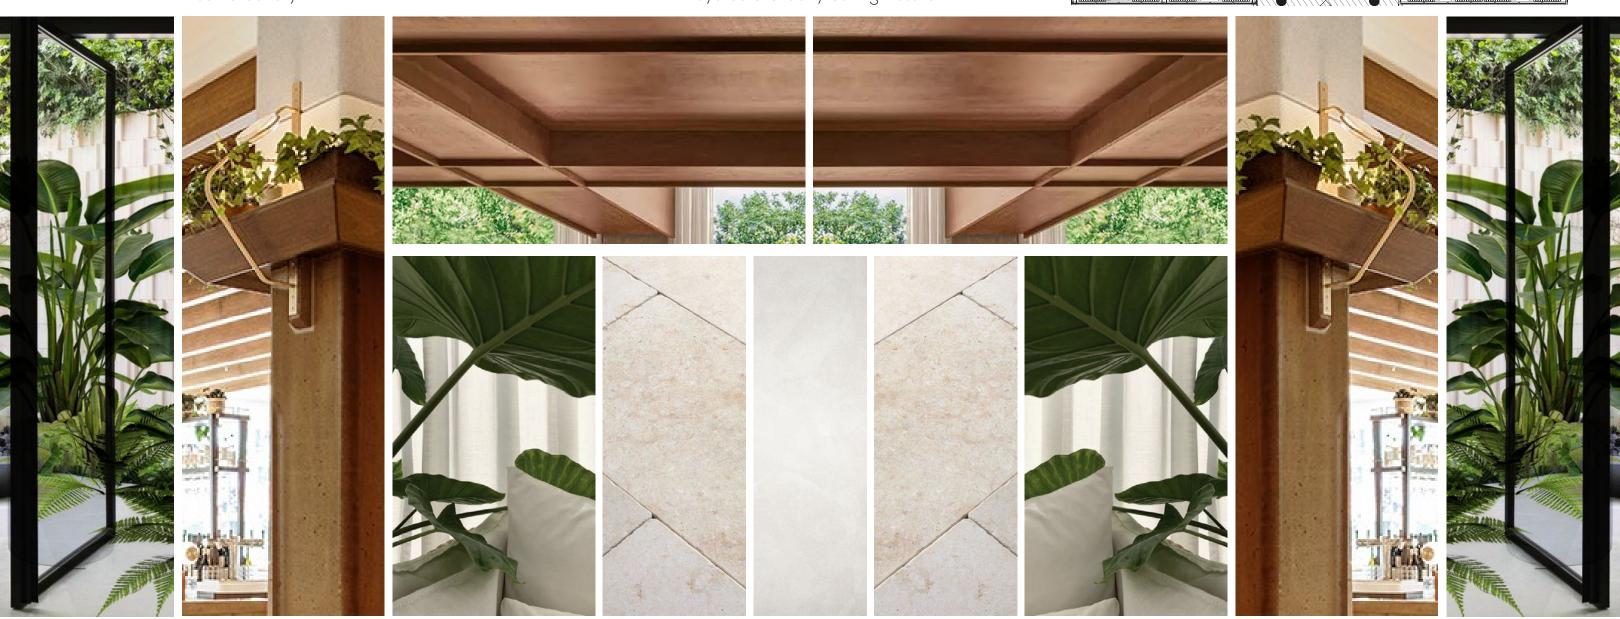

# THE JOURNEY | A RETREAT ON THE RIVER - ARCHITECTURAL DETAILS

Lush Greenery

Layered & Orderly Ceiling Details

Earth Tones with Textural Accents

Residential Sensibility