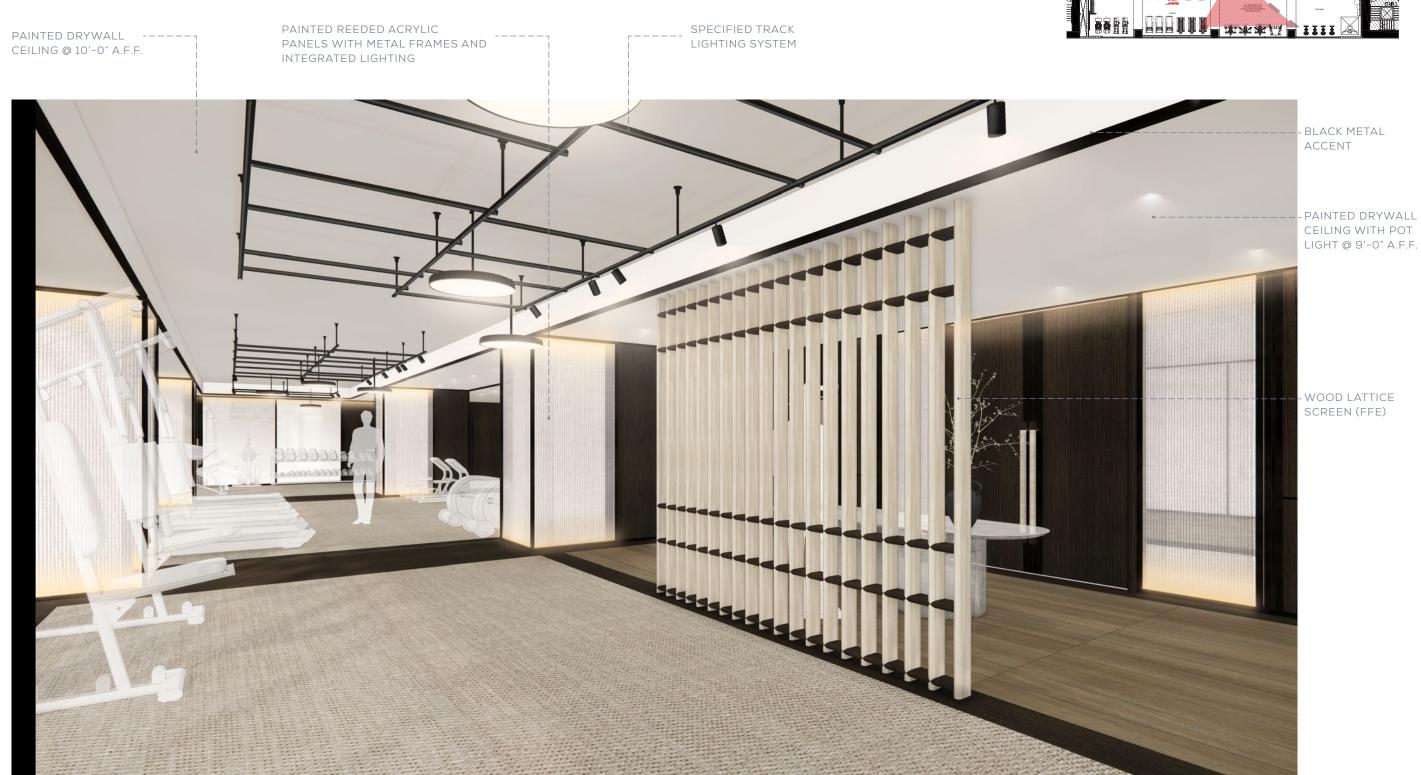

## THE JOURNEY | A RETREAT ON THE RIVER - FITNESS VIEW

WOOD VENEER
WALLCOVERING WITHMETAL TRIM

PAINTED COLUMNS
WITH REEDEDACRYLIC PANELS WITH
METAL FRAMES AND
INTEGRATED LIGHTING

INTEGRATED WOOD SHELVING WITH METAL--FRAMEWORK AND CONCEALED LIGHTING DETAIL

PLACE HOLDER
EQUIPMENT. TO BE---COORDINATED WITH
GYM CONSULTANT

SM

 $\overline{SM}$ 

RESILIENT RUBBER
FLOORING WITH
CONTRASTING WOOD
BORDER

<u>S</u>

75