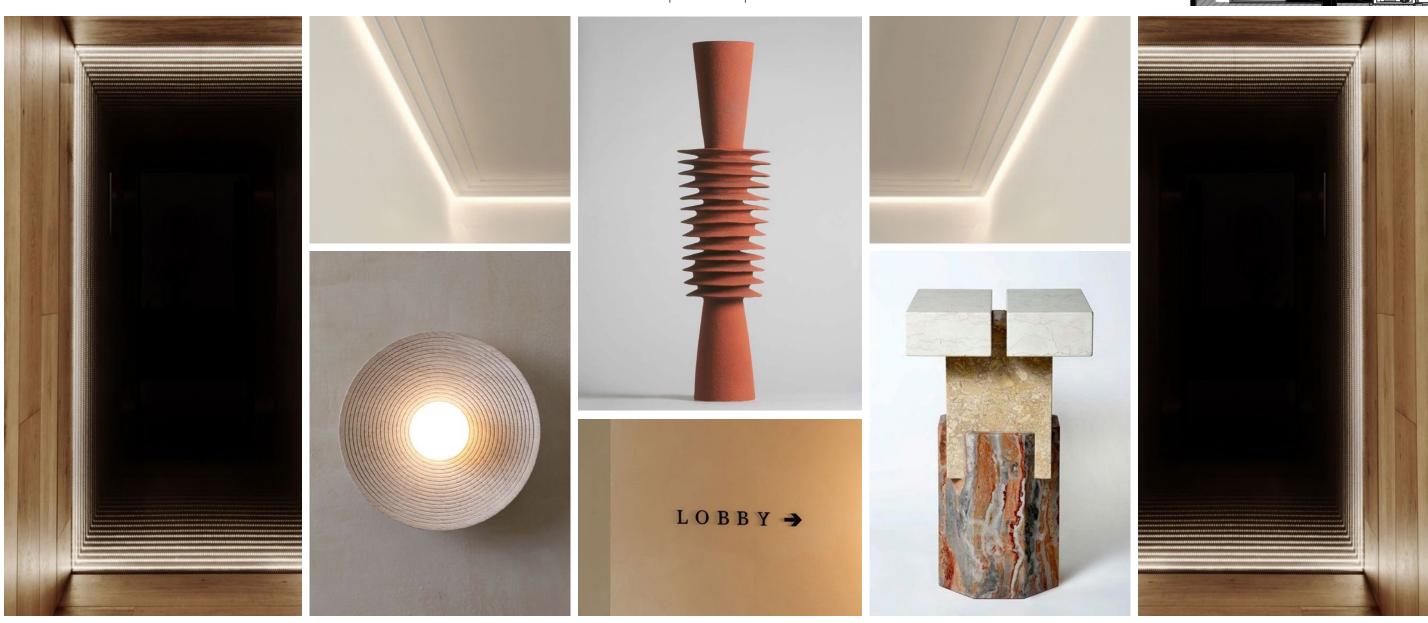

# THE JOURNEY | A RETREAT ON THE RIVER - ARCHITECTURAL DETAILS

Lush Greenery

Layered & Orderly Ceiling Details

Earth Tones with Textural Accents

Residential Sensibility