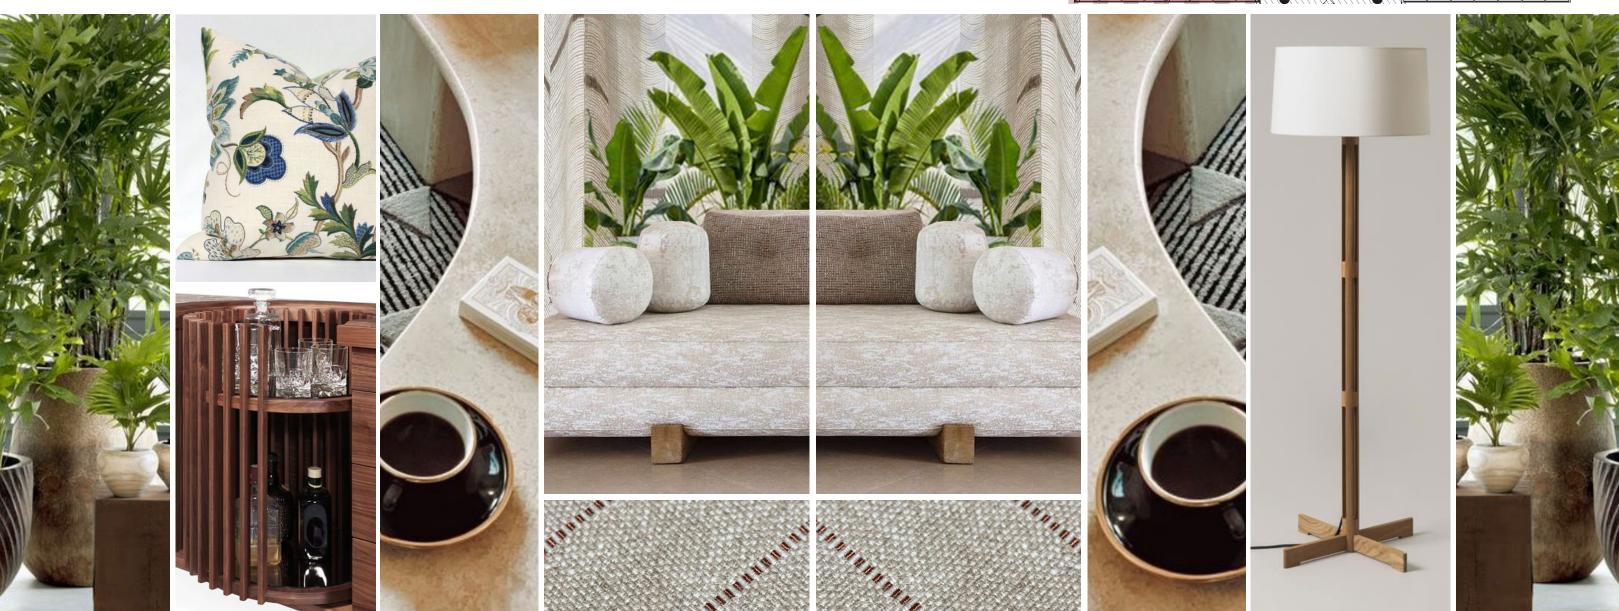

# THE JOURNEY | A RETREAT ON THE RIVER - GREETING DESK

Organized Ceiling

Strong Forms against a Warm Backdrop

Spirted Mix of Materials

PENDRY, TAMPA SM

# THE JOURNEY | A RETREAT ON THE RIVER - GREETING LOUNGE

Textural Warmth

Unexpected Details Alluring Layers A Warm Glow