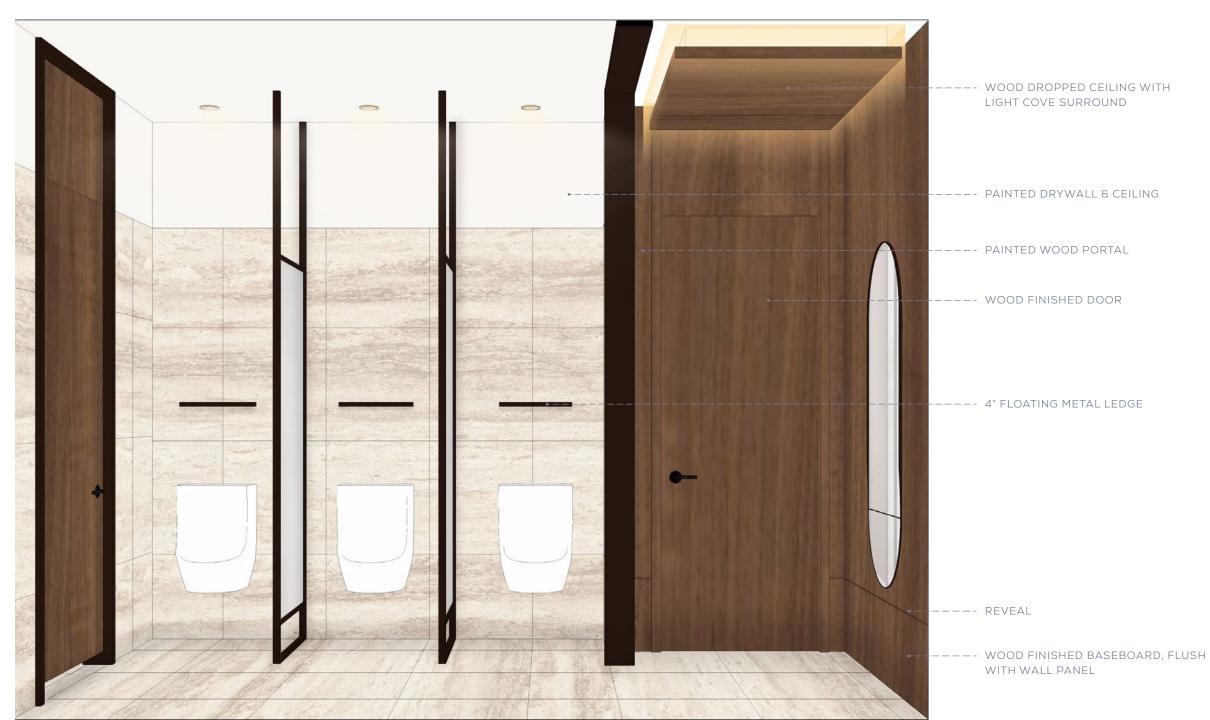

# THE JOURNEY | A RETREAT ON THE RIVER - WASHROOM SECTION

DIVIDERS- METAL FRAME WITH REEDED GLASS PANEL ----

> UNDER COUNTER SOLID SURFACE TROUGH SINK

#### THE JOURNEY | A RETREAT ON THE RIVER - WASHROOM VANITY VIGNETTE & DETAILS

KOHLER | Composed Matte Black Faucet (Hardwired Automatic) Faucet)

BALDWIN | 5173 Matte Black Door Lever

CASSON | ARC Privacy indicator

Matte Black Finish
Gravity Hinge for
toilet stalls
( Design intent only,
to be specified by
Hardware consultant)

 $\overline{SM}$ 

PENDRY, TAMPA

32