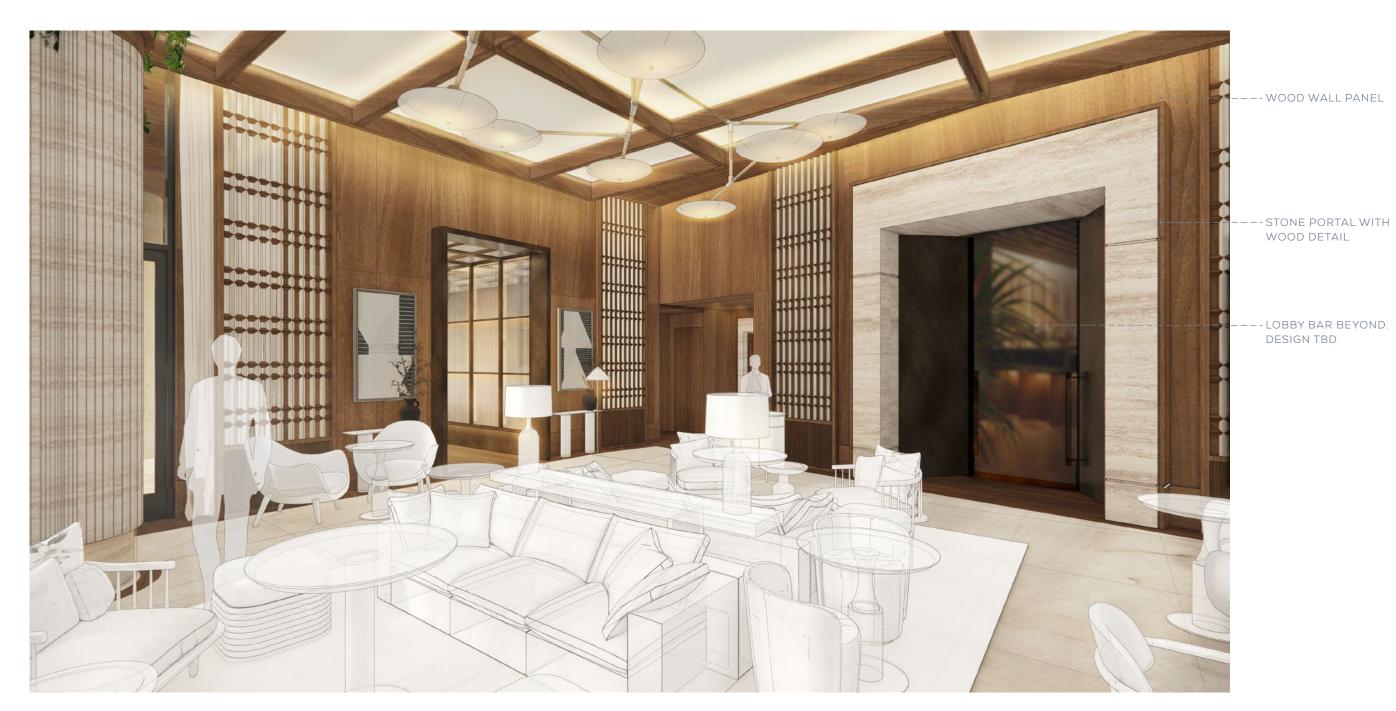

# THE JOURNEY | A RETREAT ON THE RIVER - ARCHITECTURAL DETAILS

Lush Greenery

Layered & Orderly Ceiling Details

Earth Tones with Textural Accents

Residential Sensibility

# THE JOURNEY | A RETREAT ON THE RIVER - GREETING DESK

Organized Ceiling

Strong Forms against a Warm Backdrop

Spirted Mix of Materials

PENDRY, TAMPA SM

# THE JOURNEY | A RETREAT ON THE RIVER - GREETING LOUNGE

Textural Warmth

Unexpected Details Alluring Layers A Warm Glow

# THE JOURNEY | A RETREAT ON THE RIVER - THE LOUNGE

Feature Fixture

Tactile Flooring Materials Handsome Comfort Curated Furniture

10

Unexpected Experience

Calm Flooring Materiality Monolithic Materiality Playful Gestures