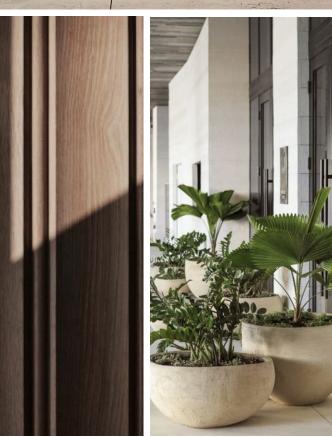

# THE JOURNEY | A RETREAT ON THE RIVER - ARCHITECTURAL DETAILS

Lush Greenery

Layered & Orderly Ceiling Details

Earth Tones with Textural Accents

Residential Sensibility