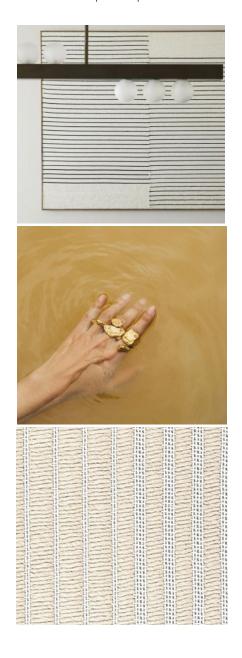

## THE JOURNEY | A RETREAT ON THE RIVER - PREFUNCTION, MEETING ROOMS CARPET CONCEPT

## Concept Inspiration

## Pattern Design Intent

Distilled from familiar coastal architecture Colours influenced by the hues of California Coast

Art-Inspired

Sense of Warmth

Organized & Layered