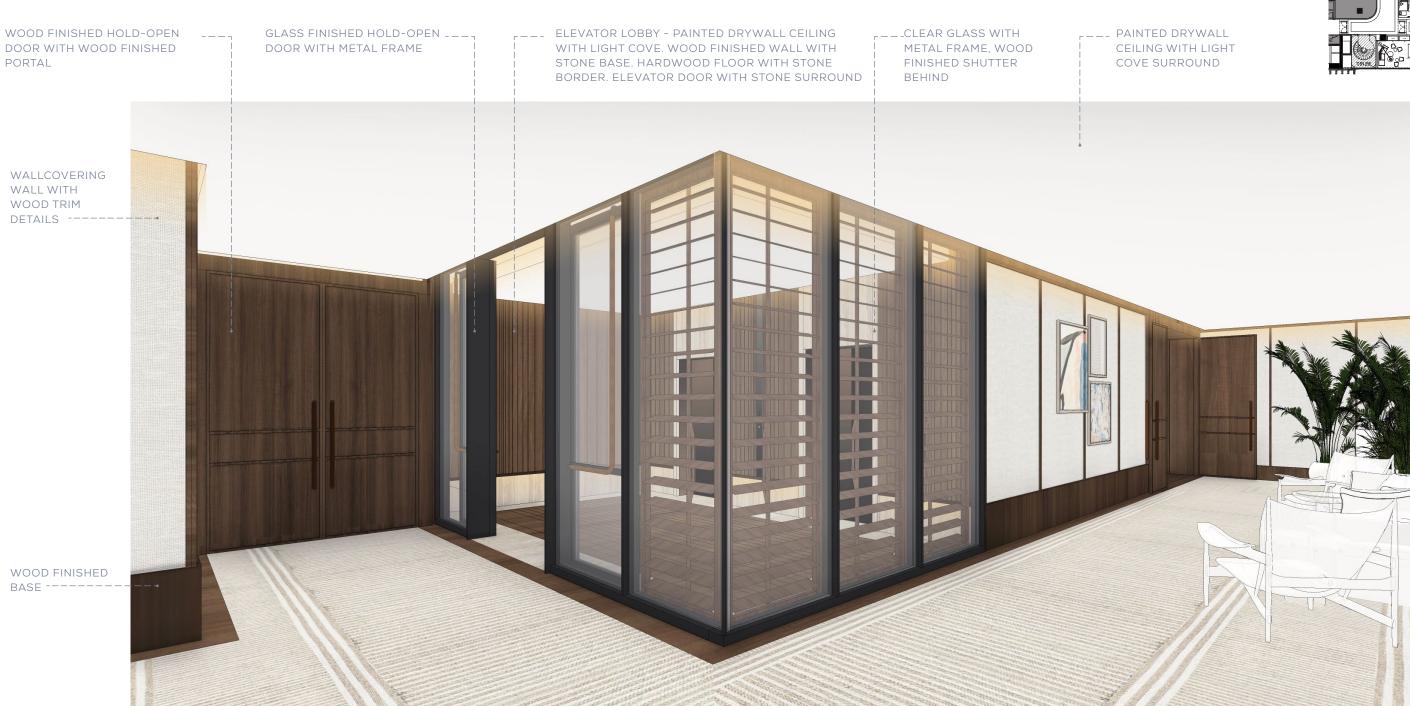

#### THE JOURNEY | A RETREAT ON THE RIVER - ELEVATOR LOBBY

33

 $\overline{SM}$ 

 $\underline{SM}$ 

# FRONT VIEW WOOD PANEL WITH REVEAL DETAIL WALL FLUSH INDICATOR WITH MATCHING METAL DARKENED BRONZE METAL CAB INTERIOR & DOOR INTEGRATED PUNCH THROUGH BUTTONS WITH--FLUSH PANEL LEATHER WRAPPED HANDRAIL--

#### BACK VIEW

SM

 $\overline{SM}$ 

Paneled - Stepped Ceiling Details

Sculptural Forms Rich in Texture

Purposeful Moments Light and Airy Ambiance

Stately Entry

Soft Quiet Moments Stately Entrance Natural Materiality