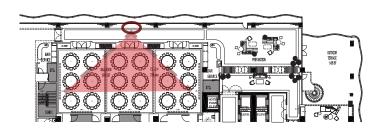

enced by the hues of California Coast

Art-Inspired

Sense of Warmth

Organized & Layered



## THE JOURNEY | A RETREAT ON THE RIVER - PREFUNCTION 3D PLAN



#### THE JOURNEY | A RETREAT ON THE RIVER - PREFUNCTION

WOOD FIXED PANEL
WITH WOOD
SLATS TAMBOUR
WALL SCREEN

DETAIL

DOORS
--WITH
WOOD
TAMBOUR

SCREEN

REVOLVING CONCEALED POCKET FOR DOORS COLLAPSIBLE TAMBOUR DOOR

WALLCOVERING
WITH APPLIED WOOD
FINISHED TRIM ---

PLASTER MOLDED MILLWORK WITH RIBBED PROFILE

-- ARTWORK -- BACK LIT METAL SHELF WITH LAMINATED GLASS BEHIND

WOOD VENEER WALLCOVERING CEILING WITH

CONCEALED LIGHT DETAIL & LIGHT COVE SURROUND

PAINTED DRYWALL CEILING WITH LIGHT COVE SURROUND --;





- DECORATIVE WALL SCONCE (FFE)

WOOD FINISHED TAMBOUR DOORS TO CLOSED OFF SERVICE BAR -----



**CLOSED POSITION** 



41





WALLCOVERING WITH APPLIED STAINED WOOD TRIM

WOOD INSERT PANELS

FLUTED
WOOD WITH
INTEGRATED
LIGHT DETAIL

LEATHER WRAPPED DOOR PULL

WOOD PANEL WITH CONCEALED LIGHT



DOOR CLOSED (W/INSERT PANEL)

INTEGRATED
SIGNAGE. TO BE
COORDINATED
WITH BRAND
& SIGNAGE
CONSULTANT

WOOD BASEBOARD

WOOD FRAMED
DOOR WITH --TINTED GLASS
TO ALLOW
NATURAL LIGHT
INTO BALLROOM.
INTEGRATED
WOOD PANEL
INSERTS FOR
PRIVACY



**DOOR CLOSED** 

 $\underline{SM}$ 

### THE JOURNEY | A RETREAT ON THE RIVER - BALLROOM ENTRY PORTAL & DOOR DETAIL





 $\overline{\mathbb{S}}$ 

WITH DOOR MANUFACTURER

## THE JOURNEY | A RETREAT ON THE RIVER - PRE-FUNCTION PALETTE







 $\underline{SM}$ 



Sculptural Ceiling Feature



Sand - Shell Tonal Softness Calming Undertones

# THE JOURNEY | A RETREAT ON THE RIVER - BALLRO