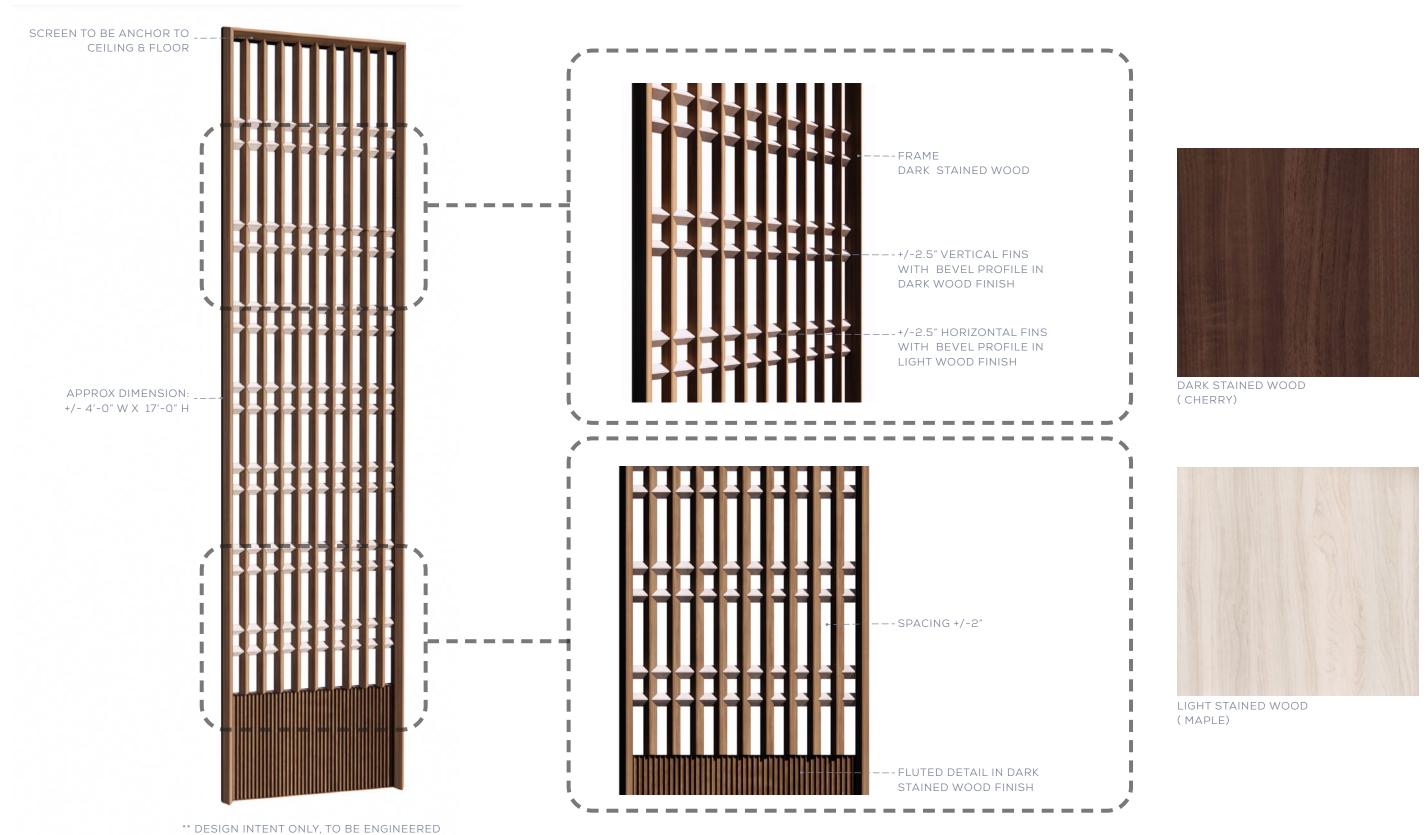

# THE JOURNEY | A RETREAT ON THE RIVER - LOBBY LATTICE SCREEN DETAILS (FFE)

WITH FFE MANUFACTURER