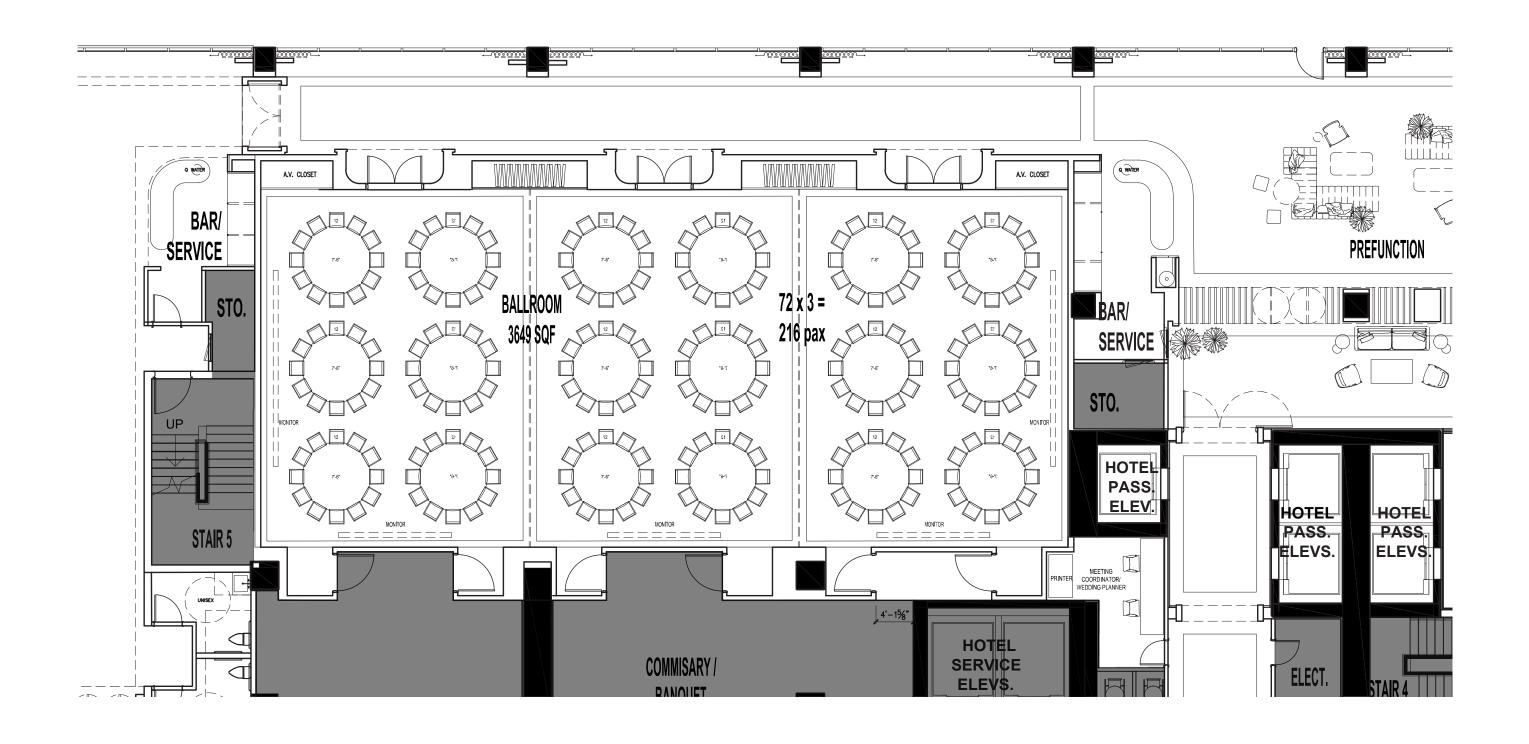

IGHT COVE SURROUND --;





- DECORATIVE WALL SCONCE (FFE)

WOOD FINISHED TAMBOUR DOORS TO CLOSED OFF SERVICE BAR -----



**CLOSED POSITION** 



41





WALLCOVERING WITH APPLIED STAINED WOOD TRIM

WOOD INSERT PANELS

FLUTED
WOOD WITH
INTEGRATED
LIGHT DETAIL

LEATHER WRAPPED DOOR PULL

WOOD PANEL WITH CONCEALED LIGHT



DOOR CLOSED (W/INSERT PANEL)

INTEGRATED
SIGNAGE. TO BE
COORDINATED
WITH BRAND
& SIGNAGE
CONSULTANT

WOOD BASEBOARD

WOOD FRAMED
DOOR WITH --TINTED GLASS
TO ALLOW
NATURAL LIGHT
INTO BALLROOM.
INTEGRATED
WOOD PANEL
INSERTS FOR
PRIVACY



**DOOR CLOSED** 

 $\underline{SM}$ 

### THE JOURNEY | A RETREAT ON THE RIVER - BALLROOM ENTRY PORTAL & DOOR DETAIL





 $\overline{\mathbb{S}}$ 

WITH DOOR MANUFACTURER

## THE JOURNEY | A RETREAT ON THE RIVER - PRE-FUNCTION PALETTE







 $\underline{SM}$ 



Sculptural Ceiling Feature



Sand - Shell Tonal Softness Calming Undertones

# THE JOURNEY | A RETREAT ON THE RIVER - BALLROOM CARPET CONCEPT

## Concept Inspiration



Pattern Design Intent



A moire pattern inspired by layers of shifting tides. Colours influenced by the hues of California Coast

Gradient

Serene

Layered



## THE JOURNEY | A RETREAT ON THE RIVER - BALLROOM LIGHTING FIXTURE

## Concept Inspiration







A decorative installation paying homage to unexpected pearlescent lusters of coastal waters; A celebration of form, detail

Unexpected

Decorative

Hand-Crafted

<u>SM</u>



### THE JOURNEY | A RETREAT ON THE RIVER - BALLROOM VIEW





WOOD CROWNING

FABRIC PANEL WITH WOOD TRIM DETAIL

WOOD FINISHED DOOR & WOOD VENEER WALLCOVERING ALCOVE TO K