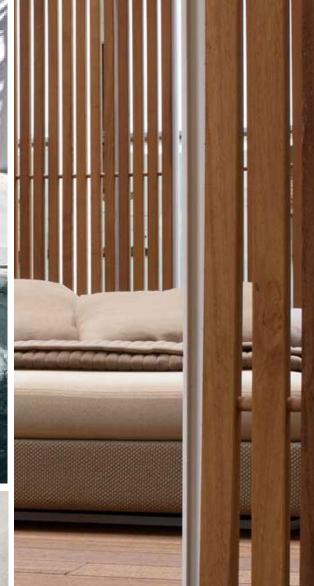

### THE JOURNEY | A RETREAT ON THE RIVER - FITNESS VIEW

 $\overline{SM}$ 

## THE JOURNEY | A RETREAT ON THE RIVER - FITNESS VIEW

WOOD VENEER
WALLCOVERING WITHMETAL TRIM

PAINTED COLUMNS
WITH REEDEDACRYLIC PANELS WITH
METAL FRAMES AND
INTEGRATED LIGHTING

INTEGRATED WOOD SHELVING WITH METAL--FRAMEWORK AND CONCEALED LIGHTING DETAIL