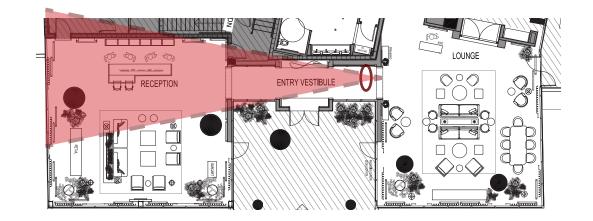

# THE JOURNEY | A RETREAT ON THE RIVER - ENTRY VESTIBULE

Integrated Artful Moments

Resonating Materiality

Sculptural Art