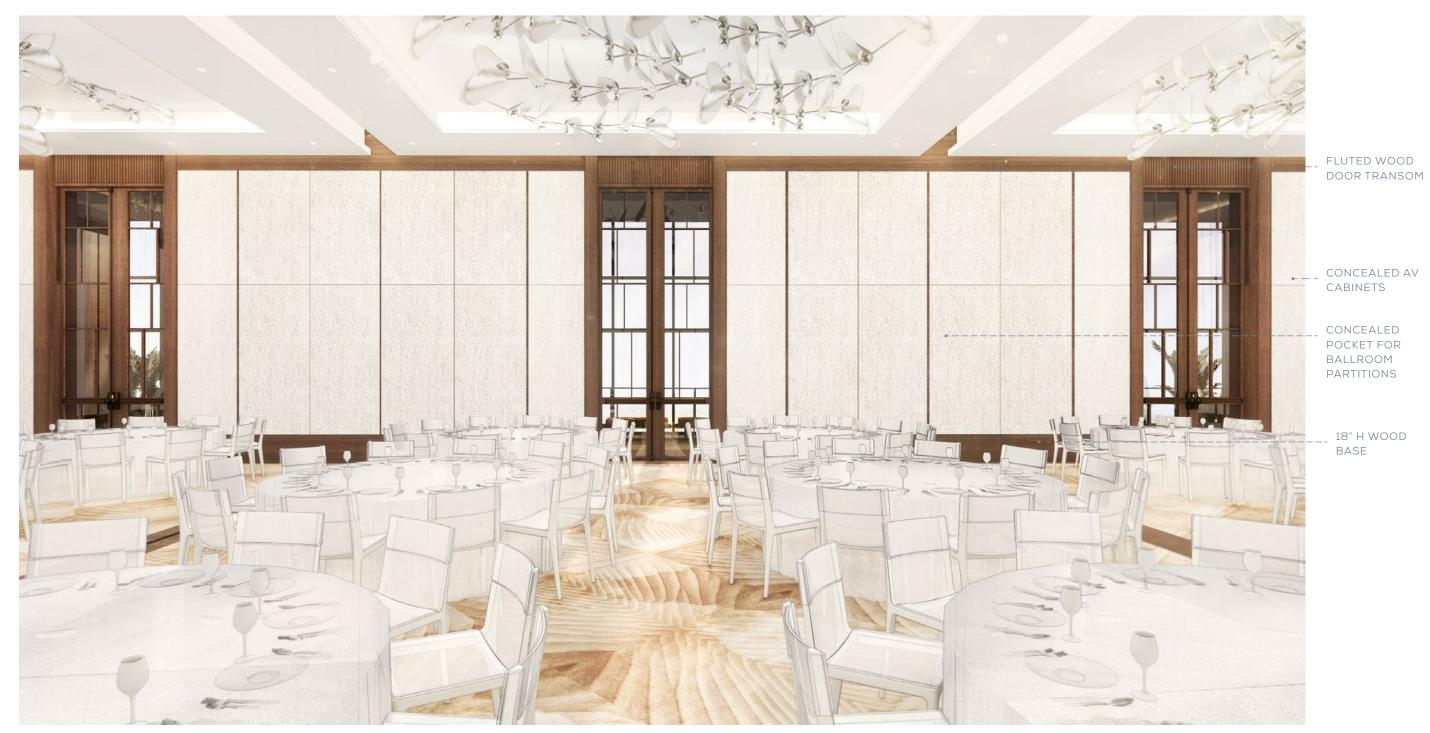

WOOD BASEBOARD

WOOD FRAMED
DOOR WITH --TINTED GLASS
TO ALLOW
NATURAL LIGHT
INTO BALLROOM.
INTEGRATED
WOOD PANEL
INSERTS FOR
PRIVACY

**DOOR CLOSED** 

 $\underline{SM}$ 

### THE JOURNEY | A RETREAT ON THE RIVER - BALLROOM ENTRY PORTAL & DOOR DETAIL

 $\overline{\mathbb{S}}$ 

WITH DOOR MANUFACTURER