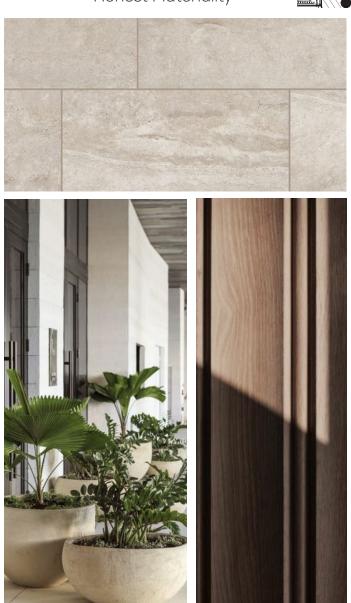

# THE JOURNEY | A RETREAT ON THE RIVER - ARCHITECTURAL DETAILS

Lush Greenery

Layered & Orderly Ceiling Details

Earth Tones with Textural Accents

Residential Sensibility