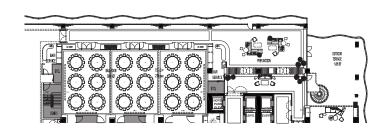

# THE JOURNEY | A RETREAT ON THE RIVER - OVERALL LOBBY-LOUNGE REFLECTED CEILING PLAN