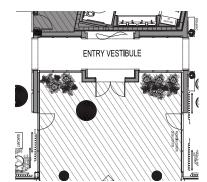

# THE JOURNEY | A RETREAT ON THE RIVER - ENTRY VESTIBULE

Integrated Artful Moments

Resonating Materiality

Sculptural Art

#### THE JOURNEY | A RETREAT ON THE RIVER - ENTRY VESTIBULE

REEDED GLASS PANEL WITH METAL TRIM & CONCEAL LIGHT

REEDED GLASS. TO BE COORDINATED WITH--ARCHITECT

<u>SM</u>