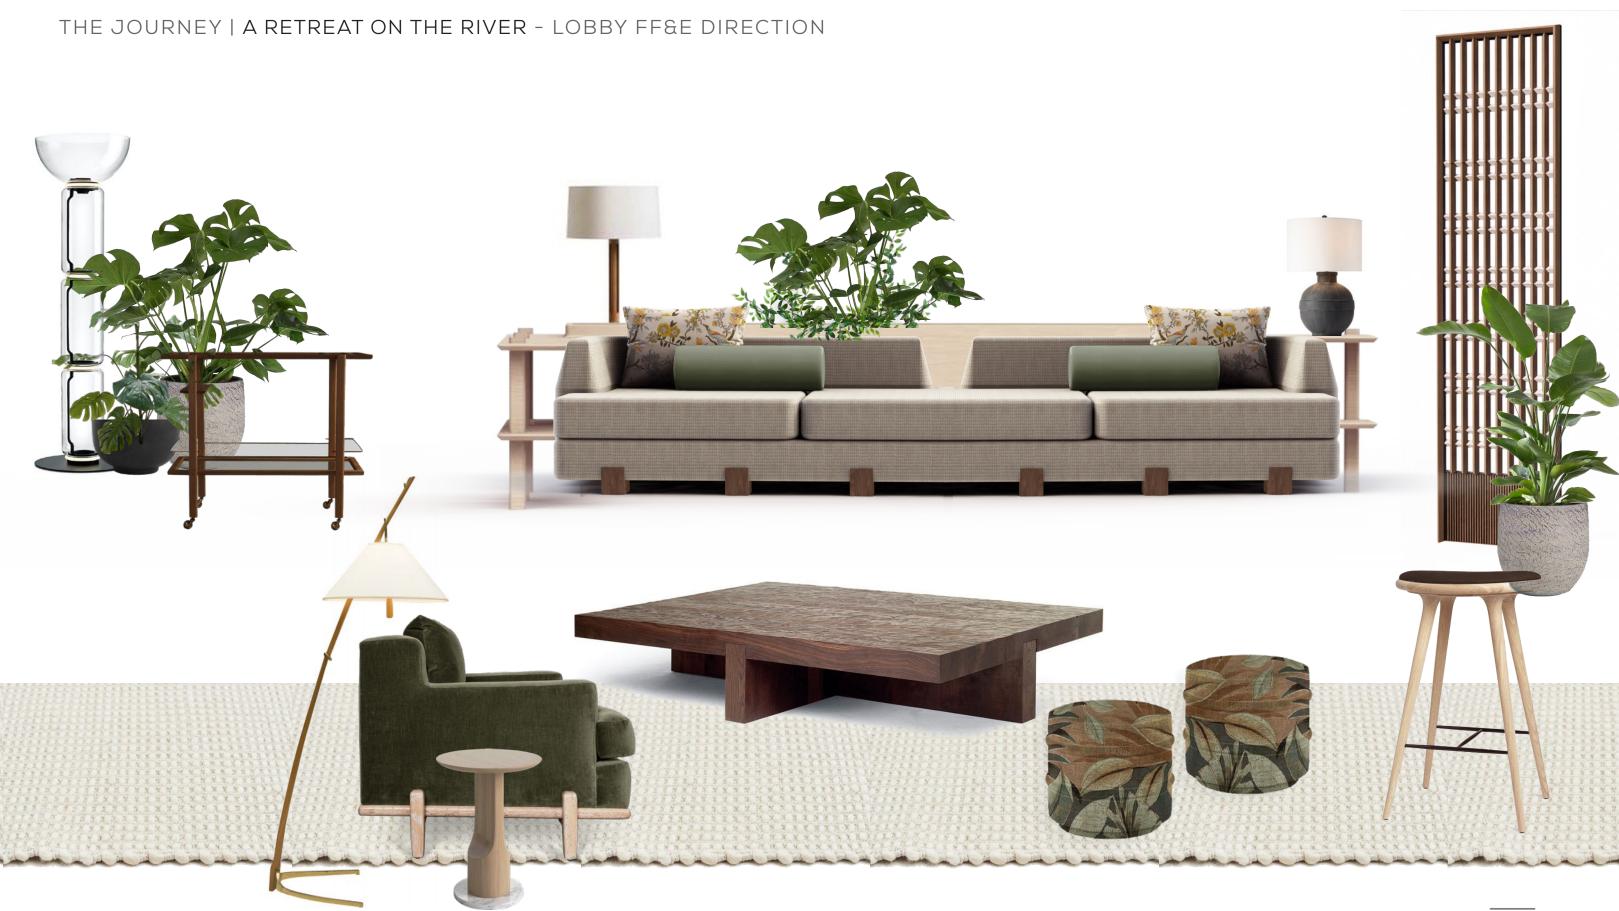

ng Materials Handsome Comfort Curated Furniture

10



Unexpected Experience



Calm Flooring Materiality Monolithic Materiality Playful Gestures



LOBBY CHECK IN SEAT COUNT: 10

SUN ROOM SEAT COUNT: 26

SV

#### THE JOURNEY | A RETREAT ON THE RIVER - ENTRY VESTIBULE



REEDED GLASS PANEL WITH METAL TRIM & CONCEAL LIGHT



REEDED GLASS. TO BE COORDINATED WITH--ARCHITECT

<u>SM</u>

# THE JOURNEY | A RETREAT ON THE RIVER - RECEPTION LOBBY





-- DISPLAY SHELF

 $\overline{\mathbb{S}}$ 

#### THE JOURNEY | A RETREAT ON THE RIVER - RECEPTION LOBBY

15





 $\overline{SM}$ 

#### THE JOURNEY | A RETREAT ON THE RIVER - RECEPTION LOBBY VIGNETTE





BLACK METAL FINISH. TO BE COORDINATED

#### THE JOURNEY | A RETREAT ON THE RIVER - RECEPTION-VESTIBULE





 $\overline{SM}$ 

17 PENDRY, TAMPA



# THE JOURNEY | A RETREAT ON THE RIVER - LOBBY LATTICE SCREEN DETAILS (FFE)



WITH FFE MANUFACTURER

# THE JOURNEY | A RETREAT ON THE RIVER - LOBBY SOFA WITH SHELF DETAILS (FFE)





# THE JOURNEY | A RETREAT ON THE RIVER - SUN ROOM LOUNGE





 $\overline{\mathbb{S}}$ 















\*\* ALL ARCHITECTURAL & MILLWORK LIGHTING DETAIL TO BE COORDINATED WITH LIGHTING DESIGN FOR OPTIMUM LIGHTING

 $\overline{\mathbb{S}}$ 







# THE JOURNEY | A RETREAT ON THE RIVER - WASHROOM 3D PLAN





-- LARGE FORMAT FLOOR TILE

SM

# THE JOURNEY | A RETREAT ON THE RIVER - WASHROOM VANITY ELEVATION





SM





 $\underline{SM}$ 

# THE JOURNEY | A RETREAT ON THE RIVER - WASHROOM SECTION





DIVIDERS- METAL FRAME WITH REEDED GLASS PANEL ----

> UNDER COUNTER SOLID SURFACE TROUGH SINK

#### THE JOURN