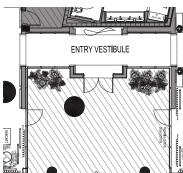

# THE JOURNEY | A RETREAT ON THE RIVER - ENTRY VESTIBULE

Integrated Artful Moments

Resonating Materiality

Sculptural Art

#### THE JOURNEY | A RETREAT ON THE RIVER - ENTRY VESTIBULE

REEDED GLASS PANEL WITH METAL TRIM & CONCEAL LIGHT

REEDED GLASS. TO BE COORDINATED WITH--ARCHITECT

<u>SM</u>