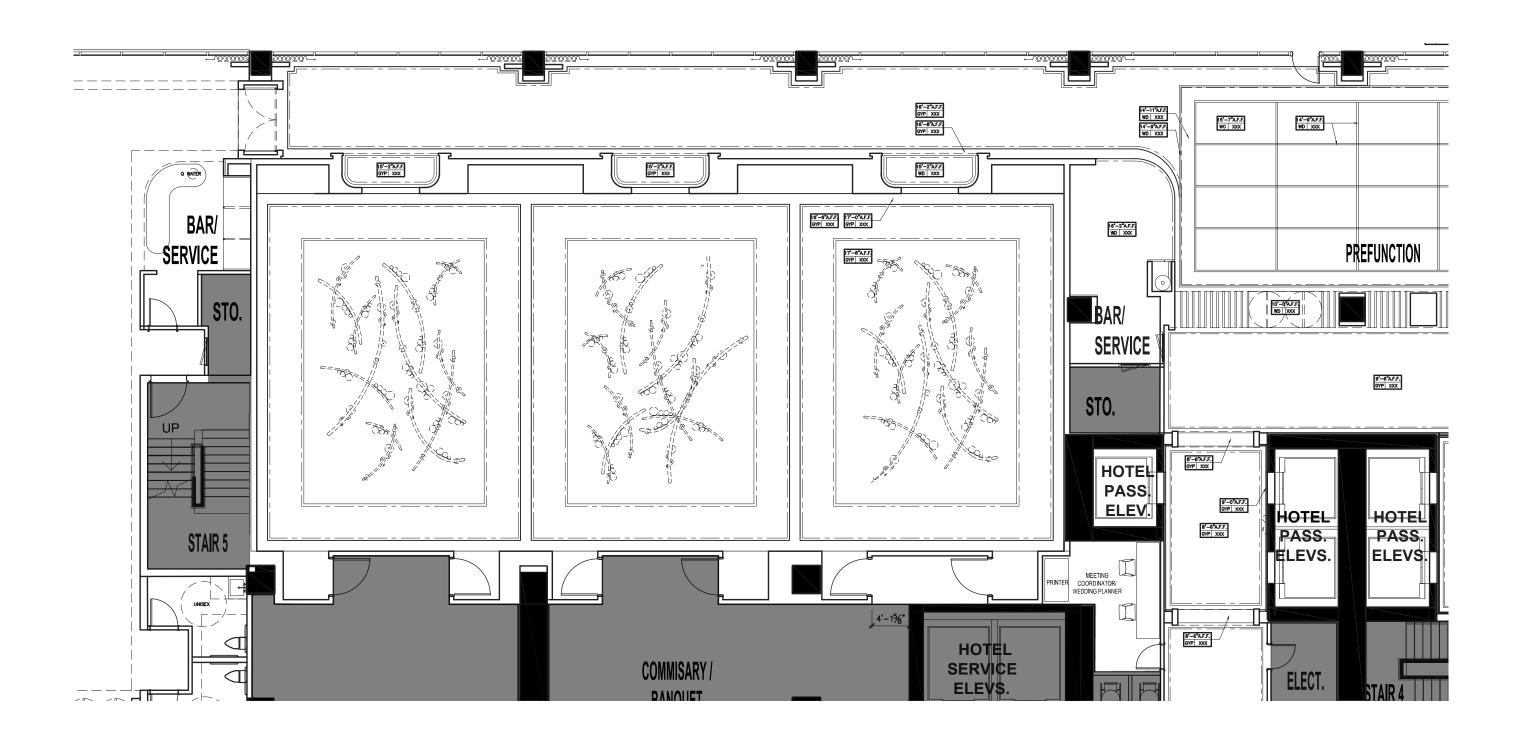

# THE JOURNEY | A RETREAT ON THE RIVER - BALLROOM CARPET CONCEPT

## Concept Inspiration

Pattern Design Intent

A moire pattern inspired by layers of shifting tides. Colours influenced by the hues of California Coast

Gradient

Serene

Layered