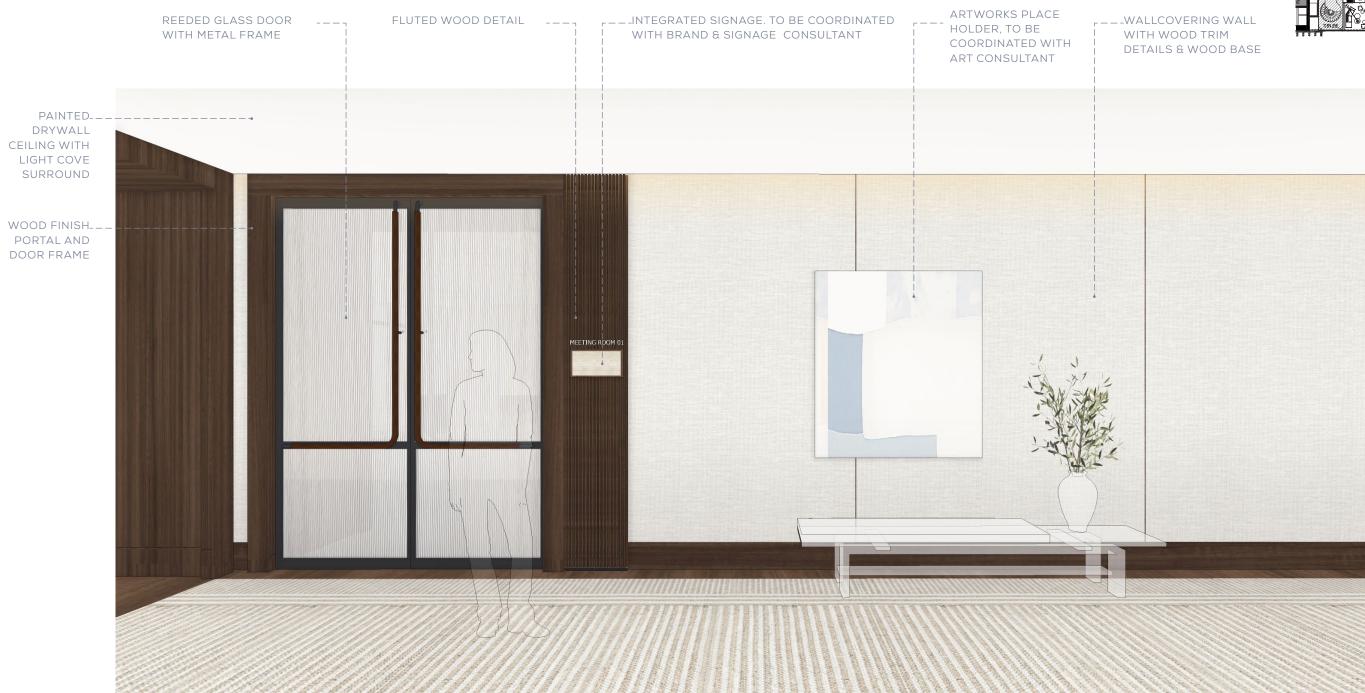

# THE JOURNEY | A RETREAT ON THE RIVER - L12 PUBLIC CORRIDOR VIEW

WALLCOVERING WITH WOOD ----ARTWORKS PLACE HOLDER, TO \_\_\_\_ WOOD FINISHED HOLD-OPEN TRIM DETAILS & WOOD BASE BE COORDINATED WITH ART DOOR WITH WOOD FINISH PORTAL CONSULTANT