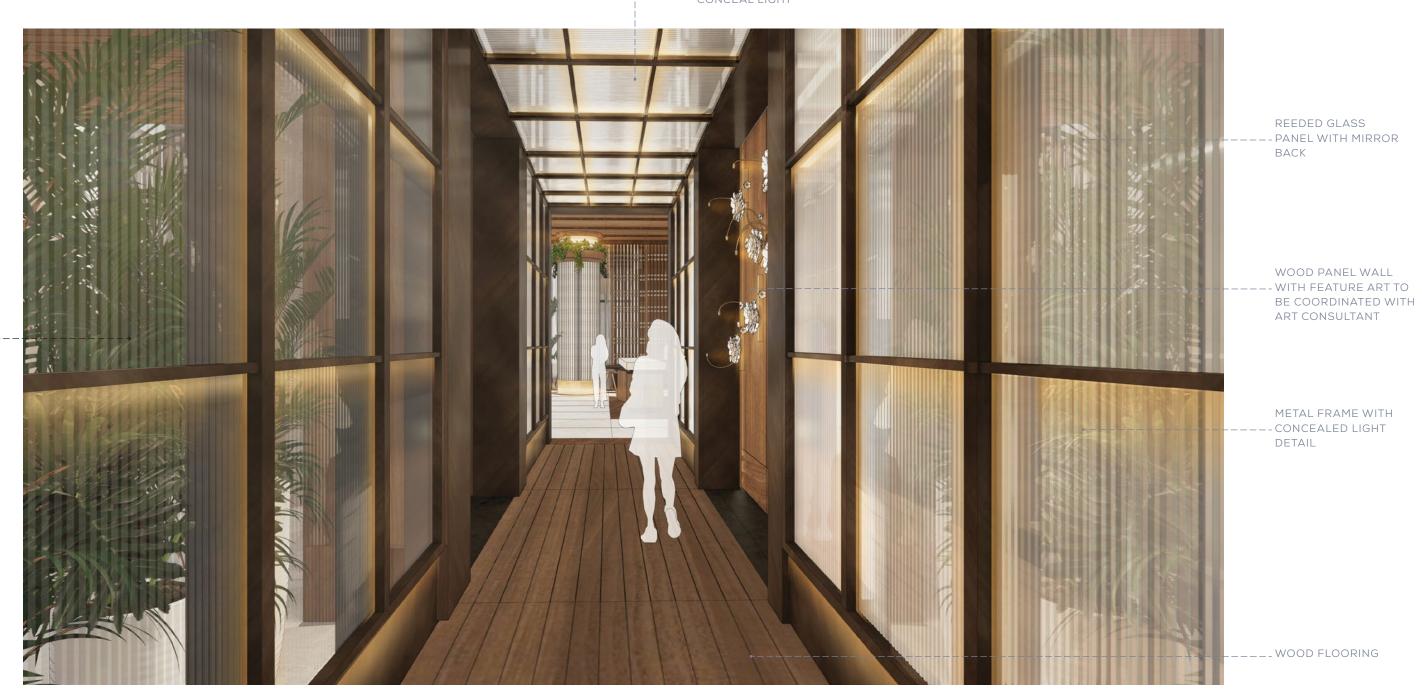

#### THE JOURNEY | A RETREAT ON THE RIVER - ENTRY VESTIBULE

REEDED GLASS PANEL WITH METAL TRIM & CONCEAL LIGHT

REEDED GLASS. TO BE COORDINATED WITH--ARCHITECT

<u>SM</u>