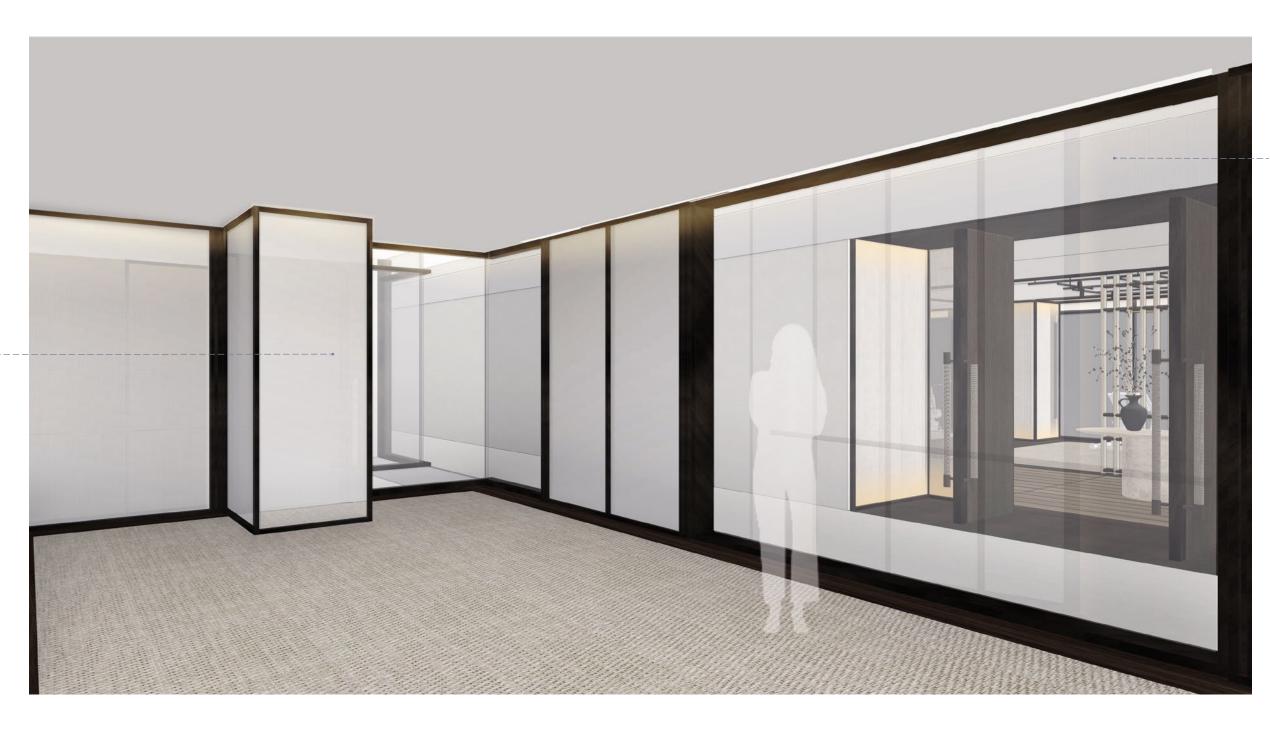

### THE JOURNEY | A RETREAT ON THE RIVER - FITNESS VIEW

 $\overline{SM}$ 

## THE JOURNEY | A RETREAT ON THE RIVER - FITNESS VIEW

WOOD VENEER
WALLCOVERING WITHMETAL TRIM

PAINTED COLUMNS
WITH REEDEDACRYLIC PANELS WITH
METAL FRAMES AND
INTEGRATED LIGHTING

INTEGRATED WOOD SHELVING WITH METAL--FRAMEWORK AND CONCEALED LIGHTING DETAIL

PLACE HOLDER
EQUIPMENT. TO BE---COORDINATED WITH
GYM CONSULTANT

SM

 $\overline{SM}$ 

RESILIENT RUBBER
FLOORING WITH
CONTRASTING WOOD
BORDER

<u>S</u>

75