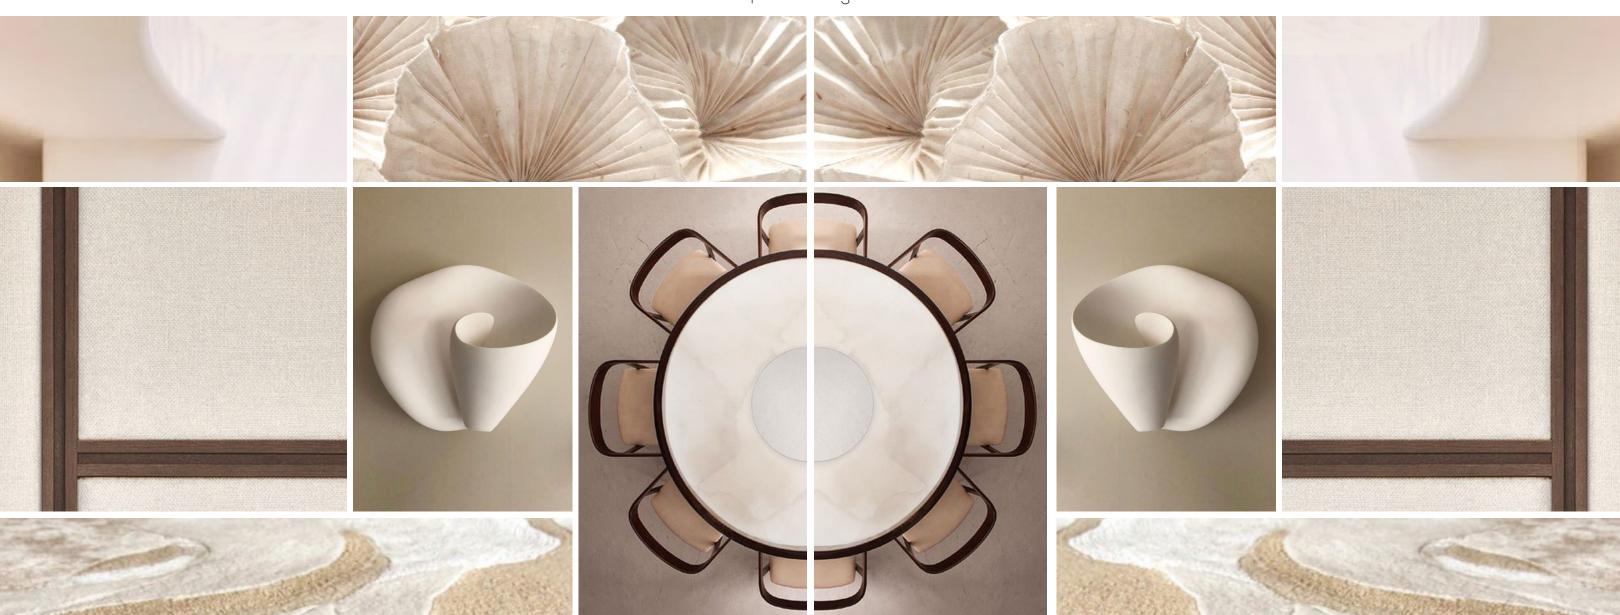

# THE JOURNEY | A RETREAT ON THE RIVER - GREETING DESK

Organized Ceiling

Strong Forms against a Warm Backdrop

Spirted Mix of Materials

PENDRY, TAMPA SM

# THE JOURNEY | A RETREAT ON THE RIVER - GREETING LOUNGE

Textural Warmth

Unexpected Details Alluring Layers A Warm Glow

# THE JOURNEY | A RETREAT ON THE RIVER - THE LOUNGE

Feature Fixture

Tactile Flooring Materials Handsome Comfort Curated Furniture

10

Unexpected Experience

Calm Flooring Materiality Monolithic Materiality Playful Gestures