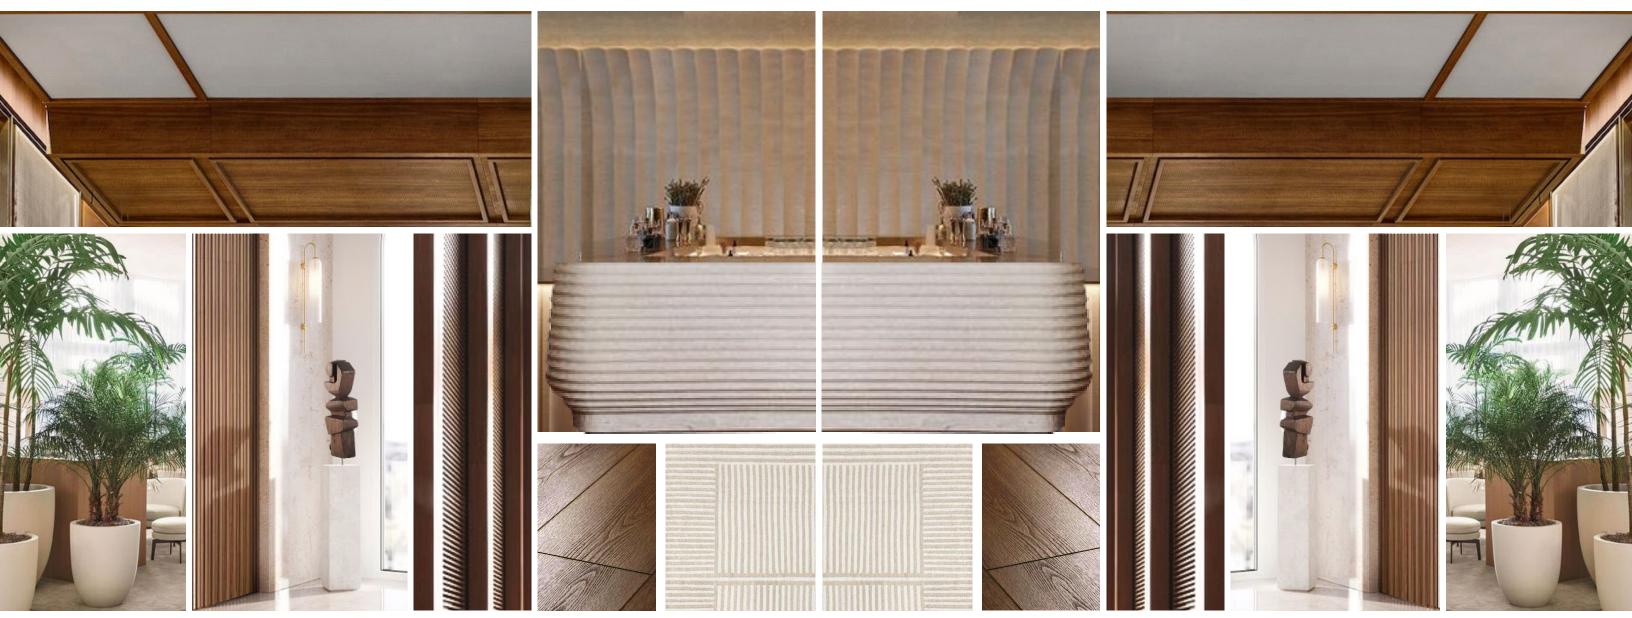

# THE JOURNEY | A RETREAT ON THE RIVER - ARRIVAL & FRONT DOOR

Grand Subtle Signage Alluring Vignettes Honest Materiality

A Sense of Discovery & Wonder

# THE JOURNEY | A RETREAT ON THE RIVER - ENTRY VESTIBULE

Integrated Artful Moments

Resonating Materiality

Sculptural Art

# THE JOURNEY | A RETREAT ON THE RIVER - ARCHITECTURAL DETAILS

Lush Greenery

Layered & Orderly Ceiling Details

Earth Tones with Textural Accents

Residential Sensibility

# THE JOURNEY | A RETREAT ON THE RIVER - GREETING DESK

Organized Ceiling

Strong Forms against a Warm Backdrop

Spirted Mix of Materials

PENDRY, TAMPA SM

# THE JOURNEY | A RETREAT ON THE RIVER - GREETING LOUNGE

Textural Warmth

Unexpected Details Alluring Layers A Warm Glow

# THE JOURNEY | A RETREAT ON THE RIVER - THE LOUNGE

Feature Fixture

Tactile Flooring Materials Handsome Comfort Curated Furniture

10

Unexpected Experience

Calm Flooring Materiality Monolithic Materiality Playful Gestures