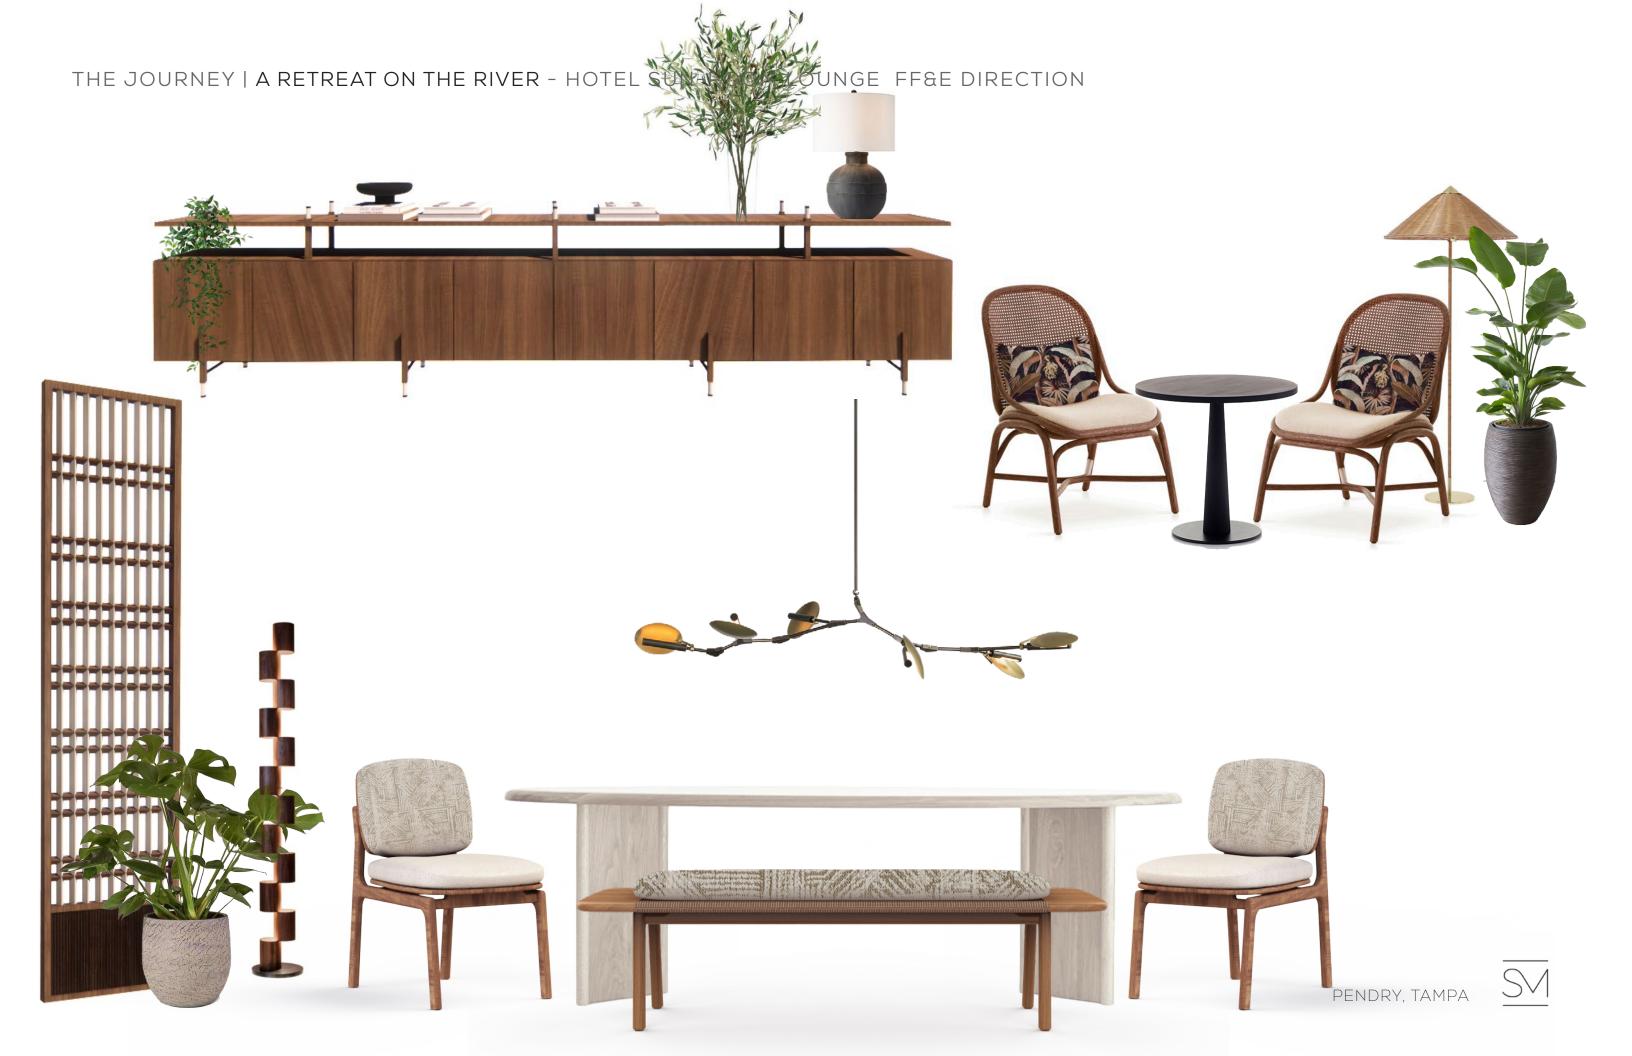

# THE JOURNEY | A RETREAT ON THE RIVER - GREETING LOUNGE

Textural Warmth

Unexpected Details Alluring Layers A Warm Glow

# THE JOURNEY | A RETREAT ON THE RIVER - THE LOUNGE

Feature Fixture

Tactile Flooring Materials Handsome Comfort Curated Furniture

10

Unexpected Experience

Calm Flooring Materiality Monolithic Materiality Playful Gestures