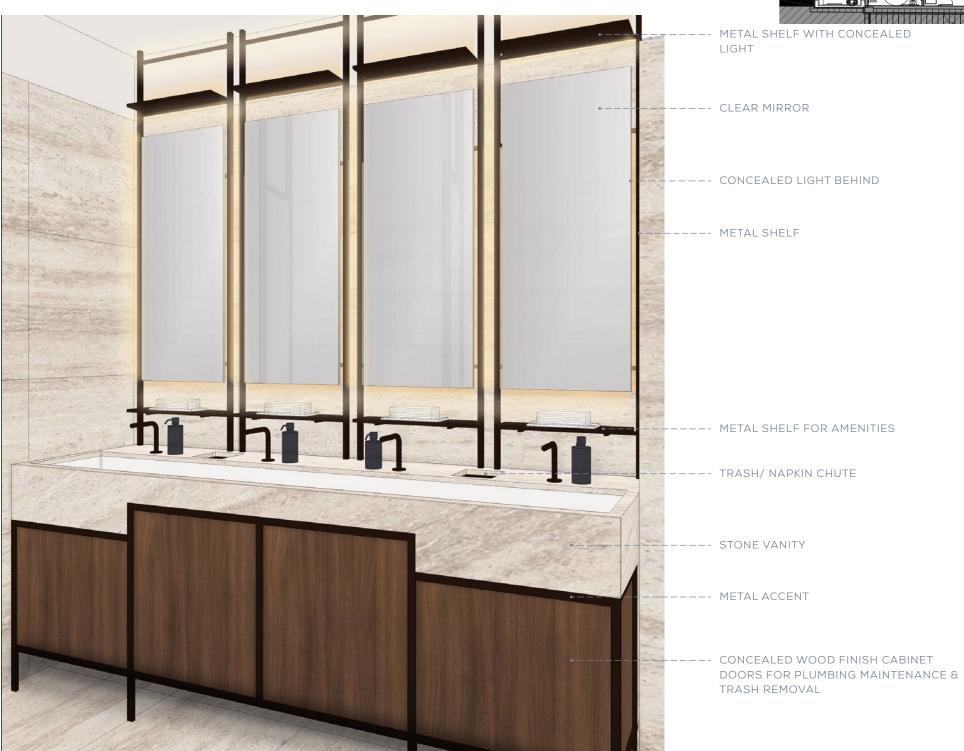

# THE JOURNEY | A RETREAT ON THE RIVER - WASHROOM 3D PLAN

-- LARGE FORMAT FLOOR TILE

SM

# THE JOURNEY | A RETREAT ON THE RIVER - WASHROOM VANITY ELEVATION

SM

 $\underline{SM}$ 

# THE JOURNEY | A RETREAT ON THE RIVER - WASHROOM SECTION

DIVIDERS- METAL FRAME WITH REEDED GLASS PANEL ----

> UNDER COUNTER SOLID SURFACE TROUGH SINK

#### THE JOURNEY | A RETREAT ON THE RIVER - WASHROOM VANITY VIGNETTE & DETAILS

KOHLER | Composed Matte Black Faucet (Hardwired Automatic) Faucet)

BALDWIN | 5173 Matte Black Door Lever

CASSON | ARC Privacy indicator