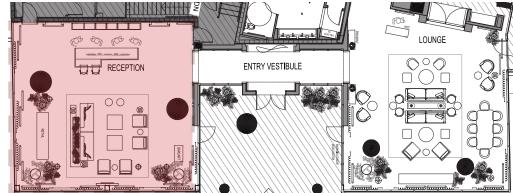

# THE JOURNEY | A RETREAT ON THE RIVER - ARRIVAL & FRONT DOOR

Grand Subtle Signage Alluring Vignettes Honest Materiality

A Sense of Discovery & Wonder