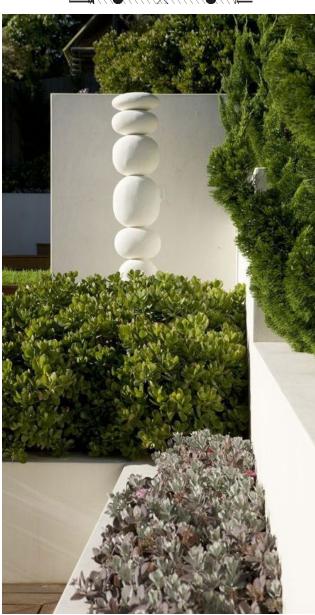

# THE JOURNEY | A RETREAT ON THE RIVER - ARCHITECTURAL DETAILS

Lush Greenery

Layered & Orderly Ceiling Details

Earth Tones with Textural Accents

Residential Sensibility