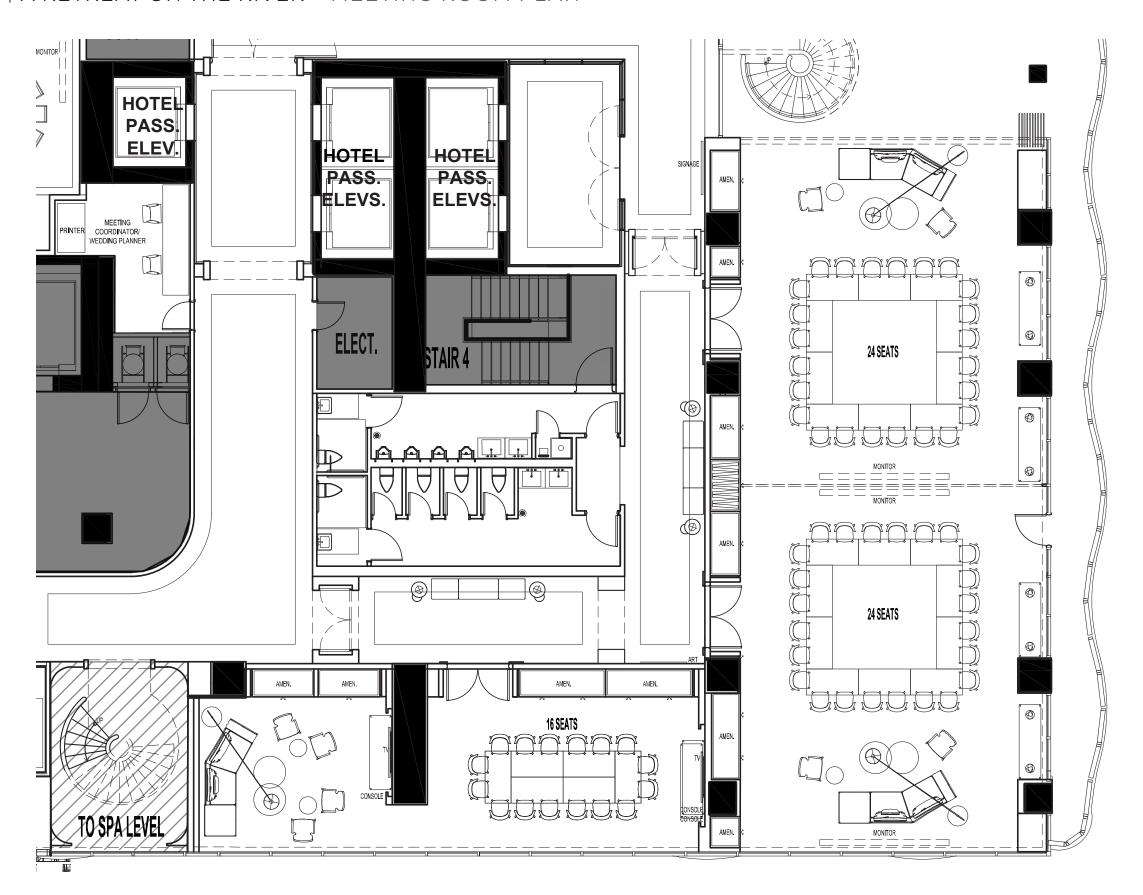

## THE JOURNEY | A RETREAT ON THE RIVER - MEETING ROOM 3D PLAN

CUSTOM INSET CARPET WITH\_\_\_\_ WOOD BOARDER !

CUSTOM INSET CARPET WITH STONE BOARDER

 $\overline{SM}$ 

57

ELEVATOR LOBBIES - SAME DESIGN AS GROUND FLOOR

ELEVATOR LOBBY.

PENDRY, TAMPA

### THE JOURNEY | A RETREAT ON THE RIVER - L12 PUBLIC CORRIDOR VIEW

58 PENDRY, TAMPA