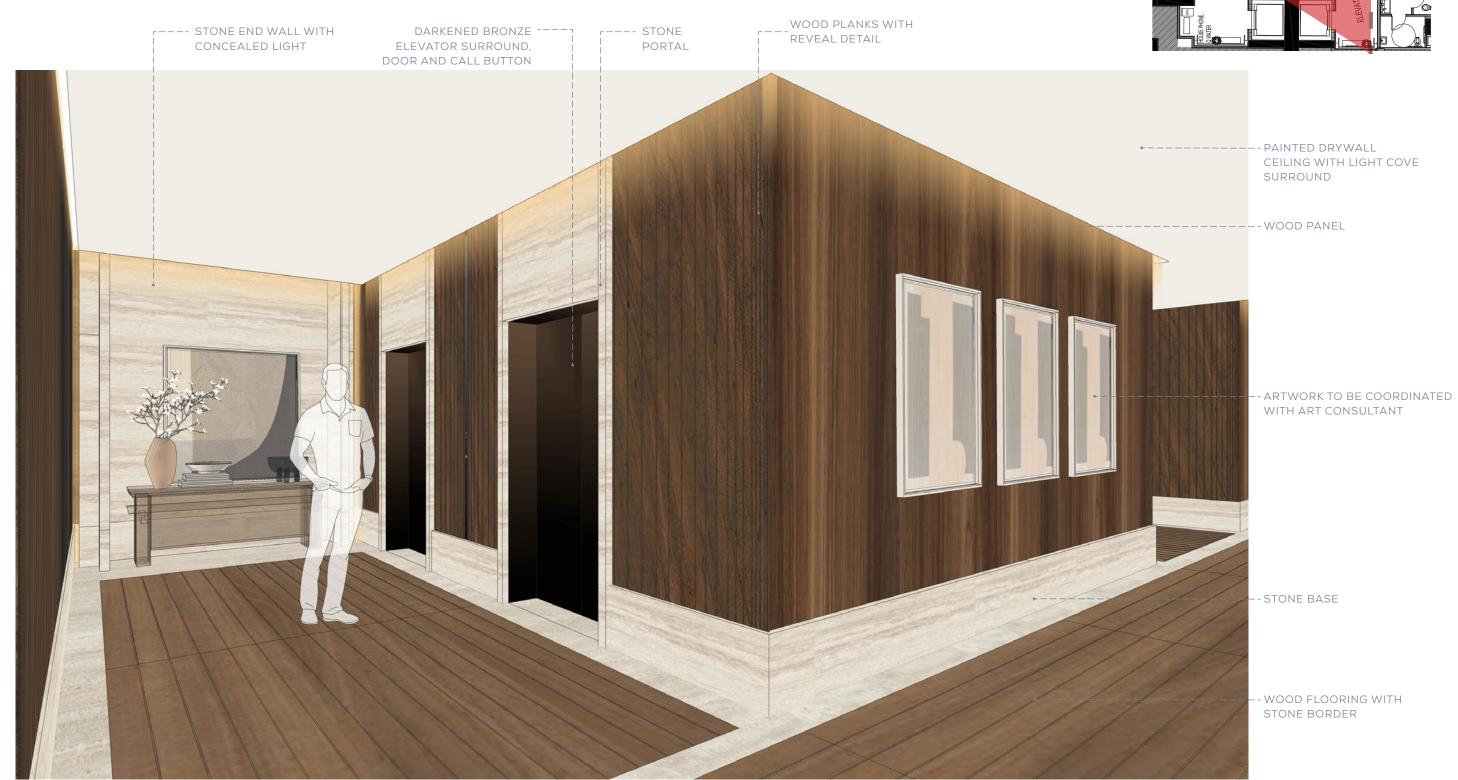

#### THE JOURNEY | A RETREAT ON THE RIVER - ELEVATOR LOBBY

33

 $\overline{SM}$ 

 $\underline{SM}$ 

# THE JOURNEY | A RETREAT ON THE RIVER - ELEVATOR CAB VIEWS

# FRONT VIEW WOOD PANEL WITH REVEAL DETAIL WALL FLUSH INDICATOR WITH MATCHING METAL DARKENED BRONZE METAL CAB INTERIOR & DOOR INTEGRATED PUNCH THROUGH BUTTONS WITH--FLUSH PANEL LEATHER WRAPPED HANDRAIL--