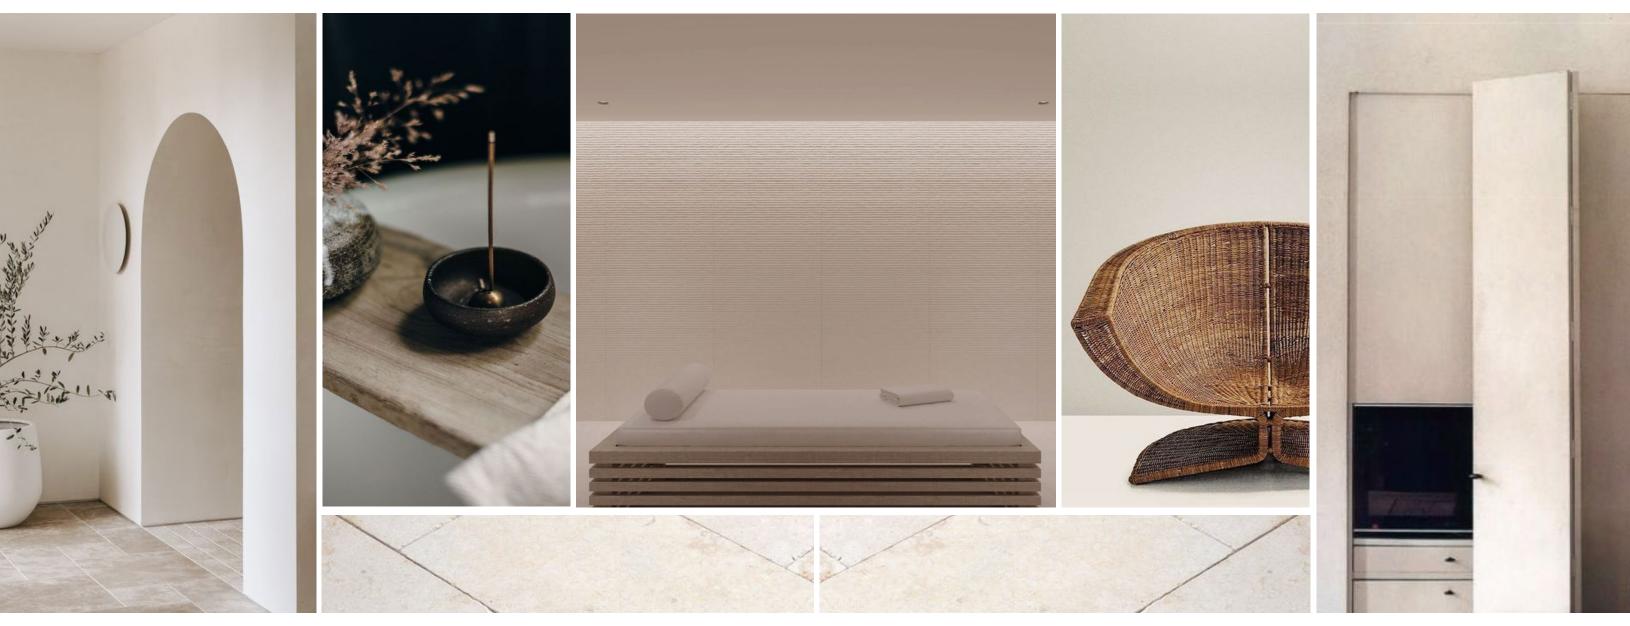

CONCEALED
STORAGE &
RETRACTABLE
PARTITION POCKET

WOOD FINISH ENTRY PORTAL

REEDED GLASS ENTRY DOORS WITH PARTIAL TRANSPARENCY

 $\overline{SM}$ 

\*\* HATCHED ZONE INDICATE <u>SPA AREA</u> UNDER ARCHITECTURAL COORDINATION.

SV

64

Sculptural Moments Quiet Entry Natural Textures

Monolithic Forms with Soothing Materiality

Resilient Flooring

Soft-Honed Finishes Earthy Materiality Linear Details

Tactile Flooring

Pure Architectural Forms Soft Textural Warmth Concealed Details

Simple Gestures

Textural Warmth

Natural Flooring

FLOORING WITH WOOD

FLOORING WITH WOOD