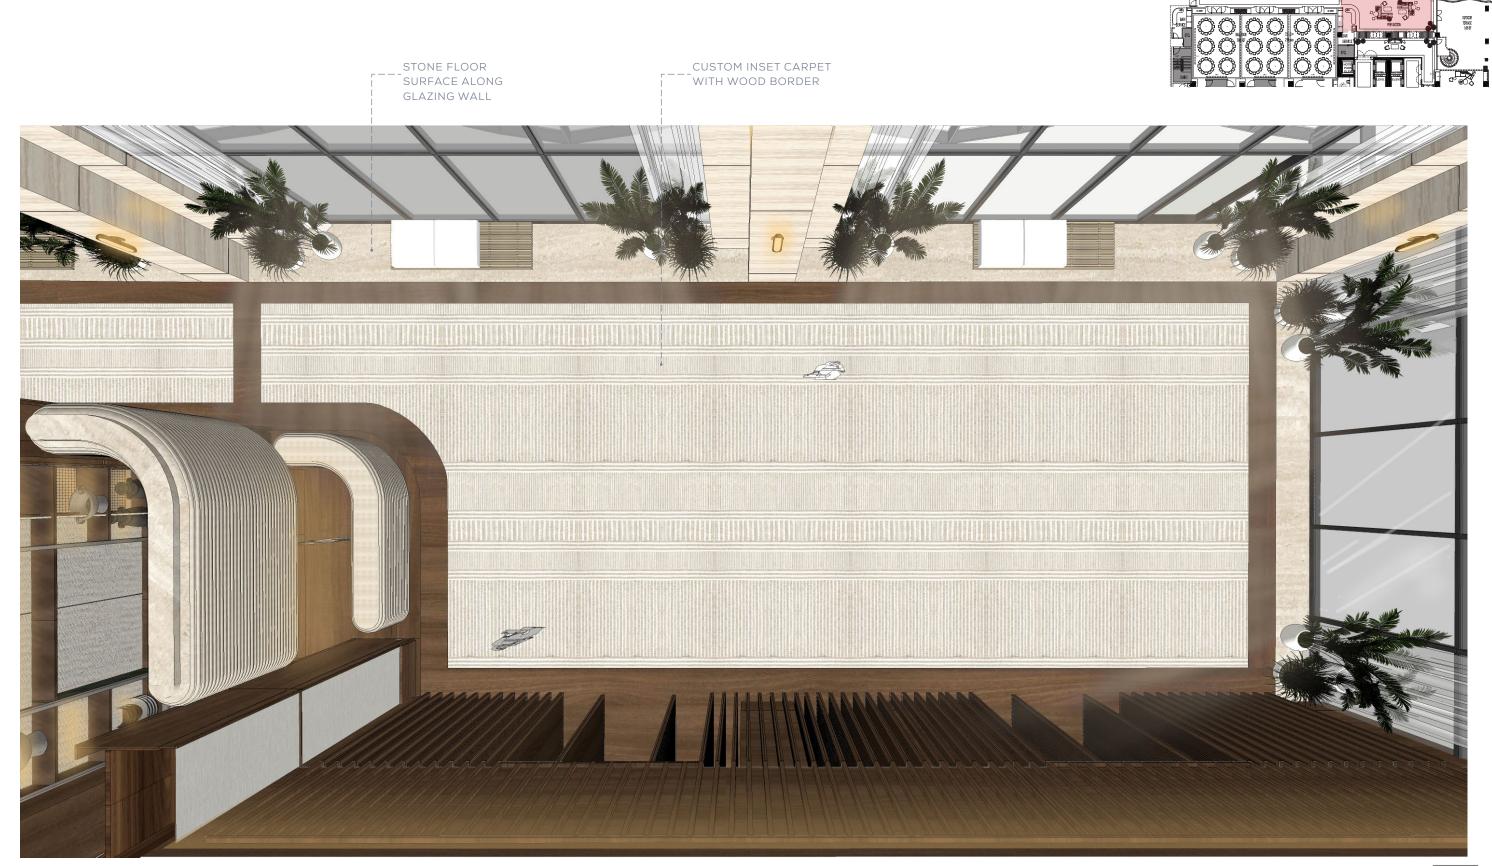

## THE JOURNEY | A RETREAT ON THE RIVER - MEETING ROOM 3D PLAN

CUSTOM INSET CARPET WITH\_\_\_\_ WOOD BOARDER !

CUSTOM INSET CARPET WITH STONE BOARDER

 $\overline{SM}$ 

57

ELEVATOR LOBBIES - SAME DESIGN AS GROUND FLOOR