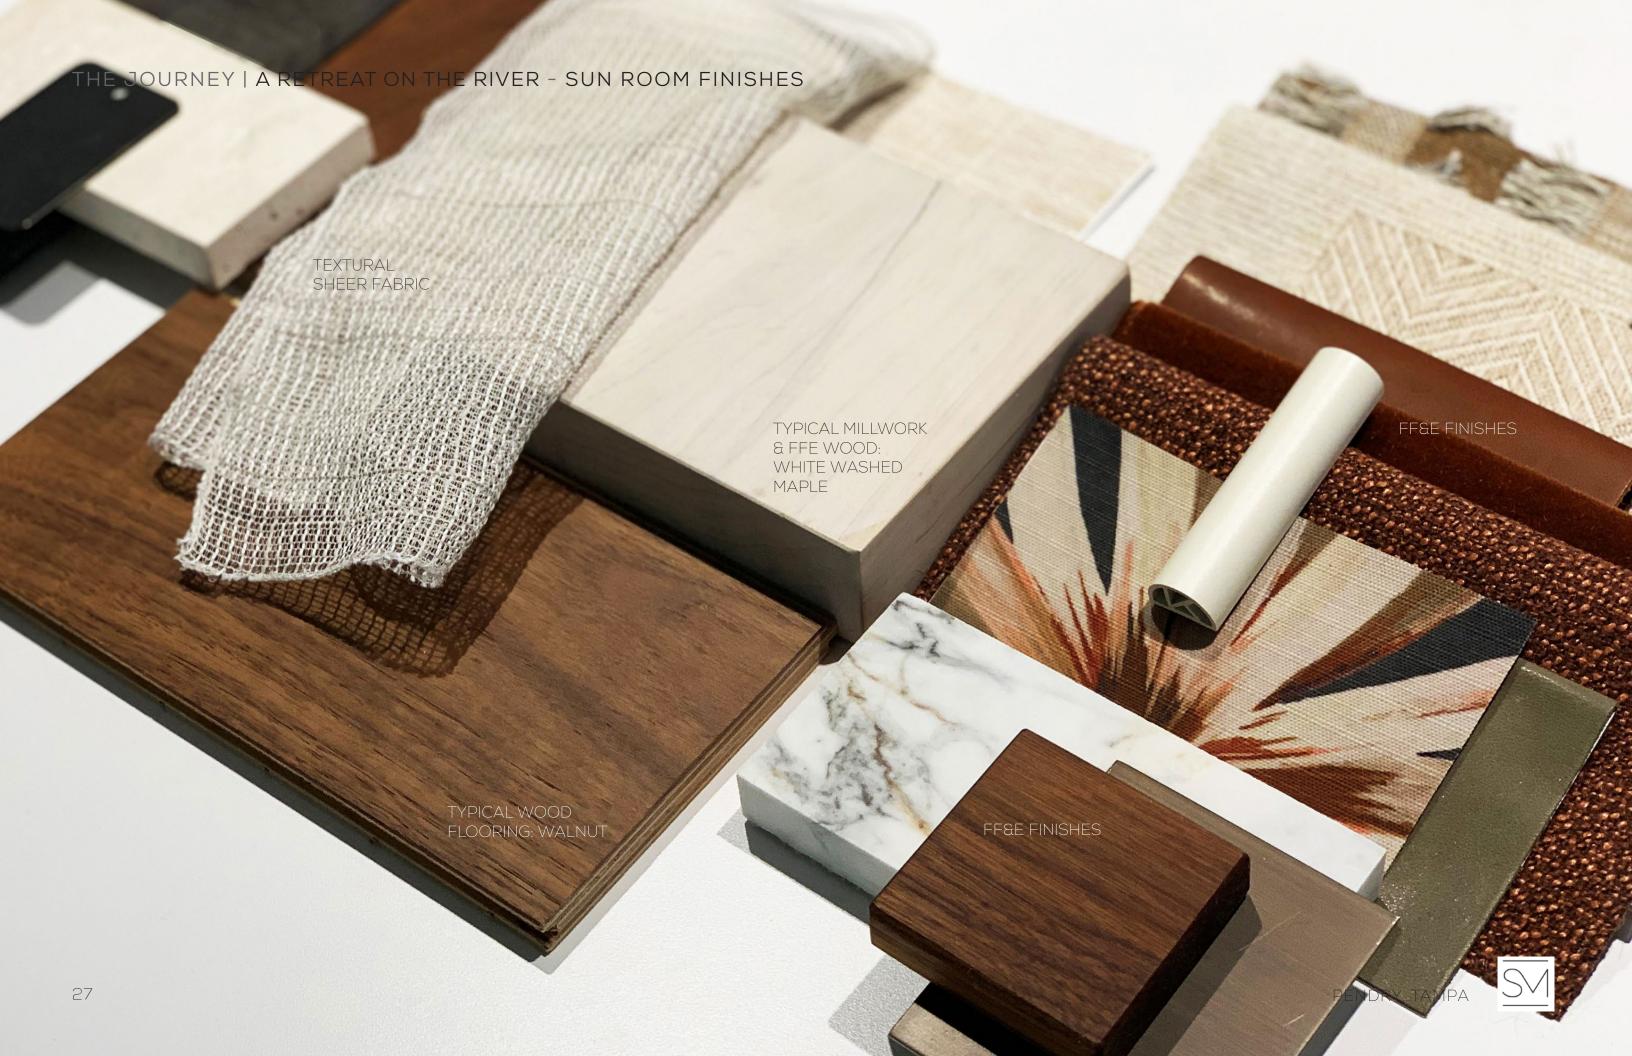

# THE JOURNEY | A RETREAT ON THE RIVER - SUN ROOM LOUNGE

 $\overline{\mathbb{S}}$ 

\*\* ALL ARCHITECTURAL & MILLWORK LIGHTING DETAIL TO BE COORDINATED WITH LIGHTING DESIGN FOR OPTIMUM LIGHTING

 $\overline{\mathbb{S}}$ 