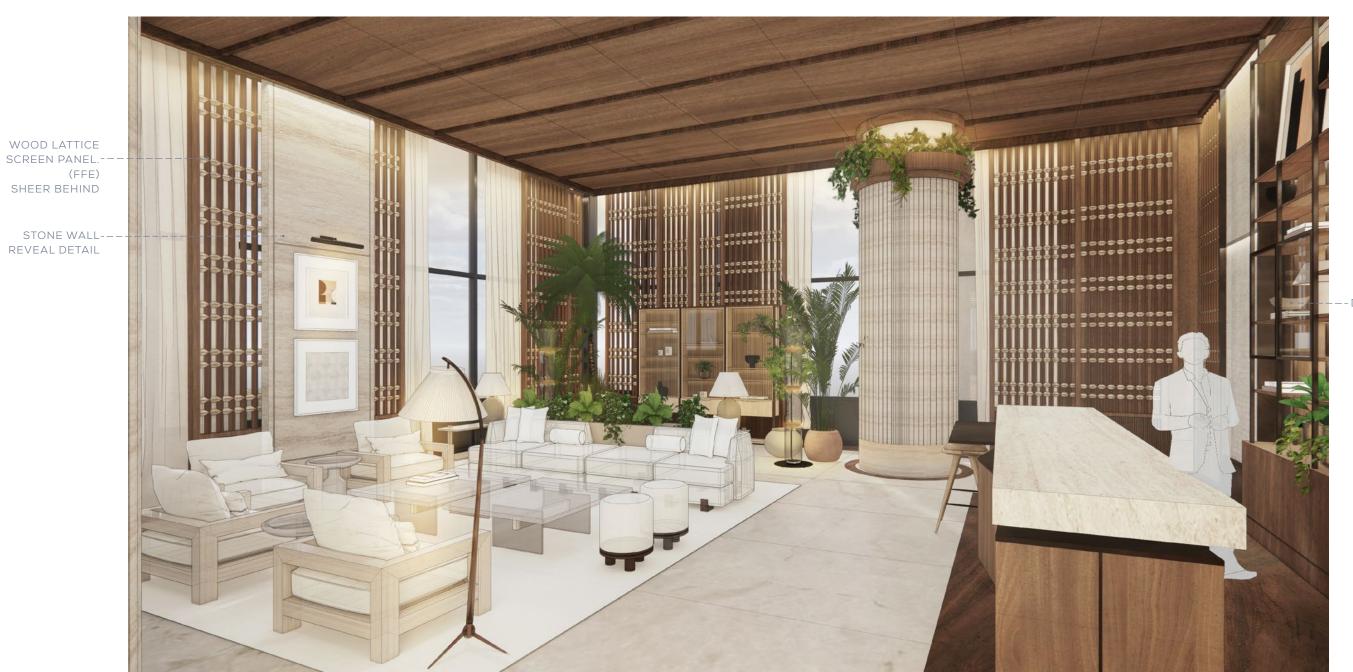

# THE JOURNEY | A RETREAT ON THE RIVER - LOBBY LATTICE SCREEN DETAILS (FFE)

WITH FFE MANUFACTURER