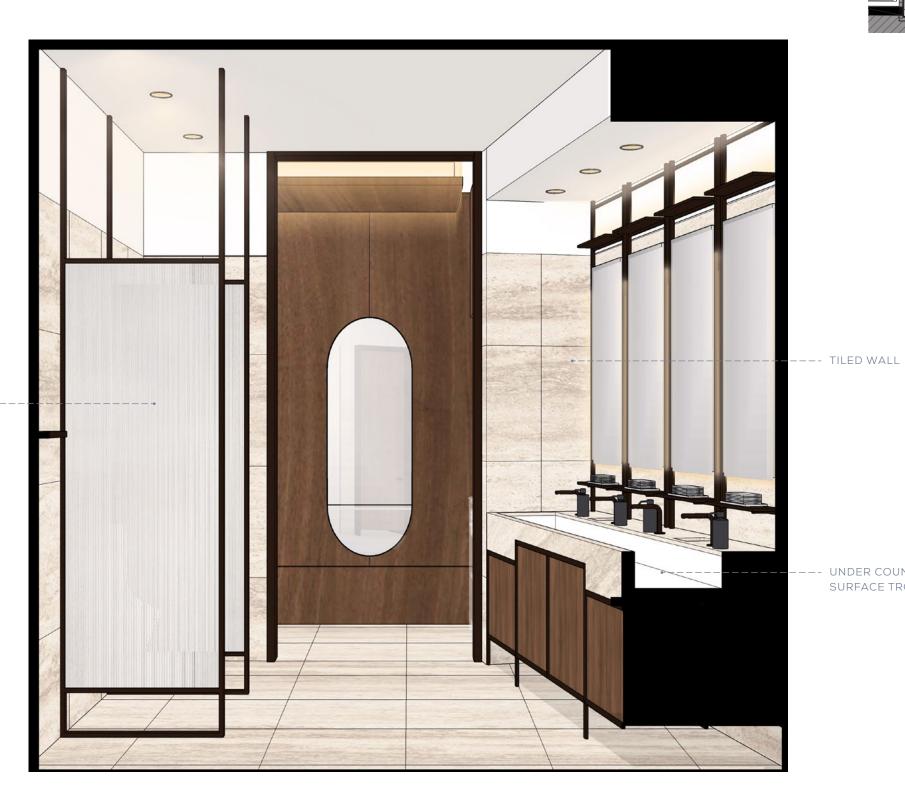

# THE JOURNEY | A RETREAT ON THE RIVER - WASHROOM 3D PLAN

-- LARGE FORMAT FLOOR TILE

SM

# THE JOURNEY | A RETREAT ON THE RIVER - WASHROOM VANITY ELEVATION

SM

 $\underline{SM}$ 

# THE JOURNEY | A RETREAT ON THE RIVER - WASHROOM SECTION

DIVIDERS- METAL FRAME WITH REEDED GLASS PANEL ----

> UNDER COUNTER SOLID SURFACE TROUGH SINK

#### THE JOURNEY | A RETREAT ON THE RIVER - WASHROOM VANITY VIGNETTE & DETAILS

KOHLER | Composed Matte Black Faucet (Hardwired Automatic) Faucet)

BALDWIN | 5173 Matte Black Door Lever

CASSON | ARC Privacy indicator