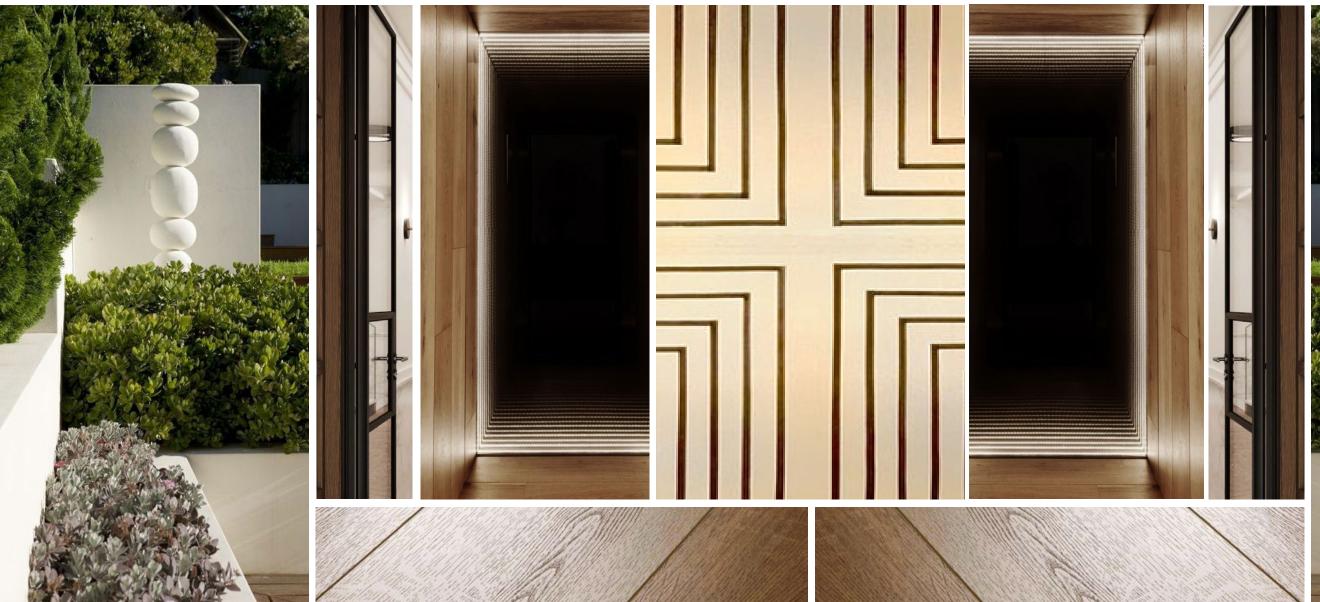

# THE JOURNEY | A RETREAT ON THE RIVER - ARRIVAL & FRONT DOOR

Grand Subtle Signage Alluring Vignettes Honest Materiality

A Sense of Discovery & Wonder

# THE JOURNEY | A RETREAT ON THE RIVER - ARCHITECTURAL DETAILS

Lush Greenery

Layered & Orderly Ceiling Details

Earth Tones with Textural Accents

Residential Sensibility