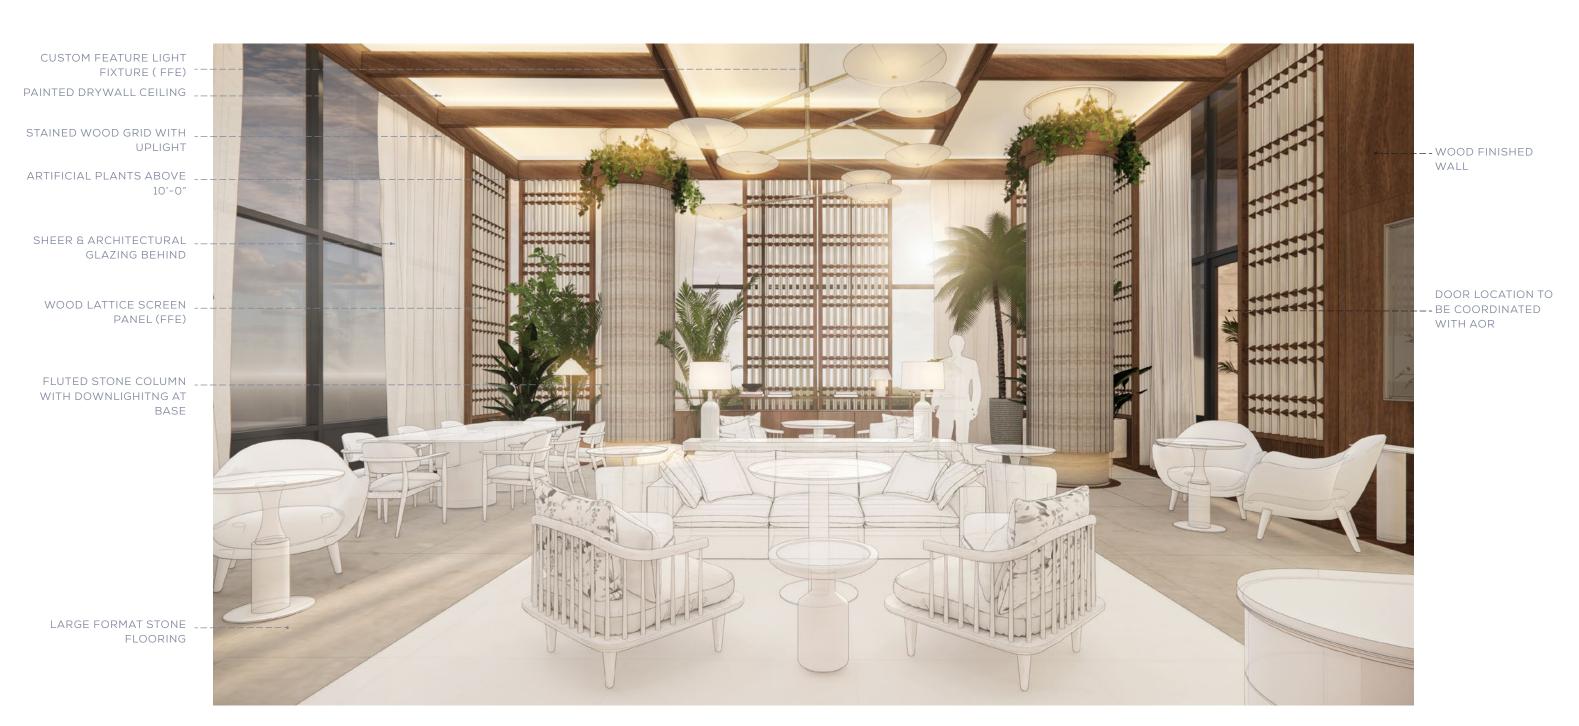

# THE JOURNEY | A RETREAT ON THE RIVER - THE LOUNGE

Feature Fixture

Tactile Flooring Materials Handsome Comfort Curated Furniture

10

Unexpected Experience

Calm Flooring Materiality Monolithic Materiality Playful Gestures