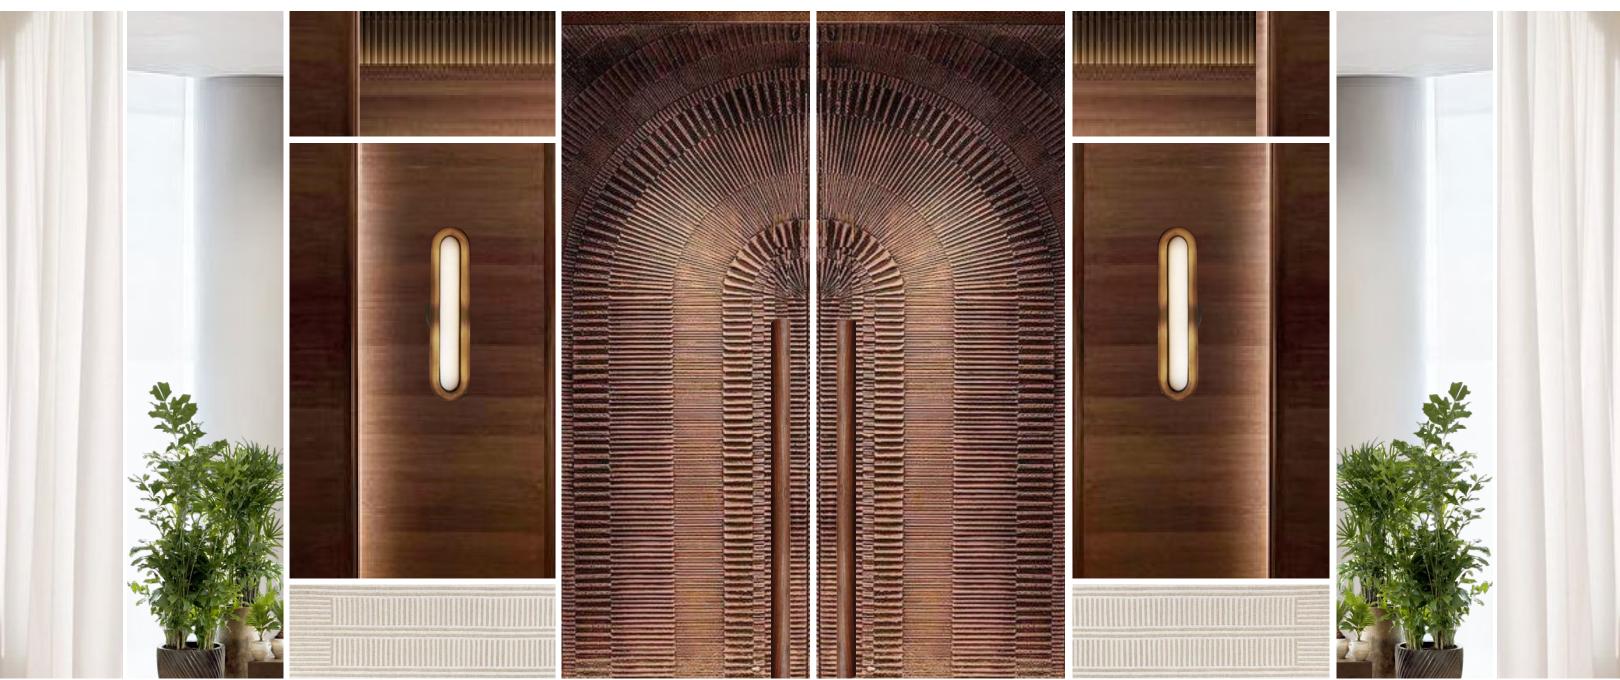

# THE JOURNEY | A RETREAT ON THE RIVER - ARRIVAL & FRONT DOOR

Grand Subtle Signage Alluring Vignettes Honest Materiality

A Sense of Discovery & Wonder

# THE JOURNEY | A RETREAT ON THE RIVER - ENTRY VESTIBULE

Integrated Artful Moments

Resonating Materiality

Sculptural Art

# THE JOURNEY | A RETREAT ON THE RIVER - ARCHITECTURAL DETAILS

Lush Greenery

Layered & Orderly Ceiling Details

Earth Tones with Textural Accents

Residential Sensibility

# THE JOURNEY | A RETREAT ON THE RIVER - GREETING DESK

Organized Ceiling

Strong Forms against a Warm Backdrop

Spirted Mix of Materials

PENDRY, TAMPA SM

# THE JOURNEY | A RETREAT ON THE RIVER - GREETING LOUNGE

Textural Warmth

Unexpected Details Alluring Layers A Warm Glow

# THE JOURNEY | A RETREAT ON THE RIVER - THE LOUNGE

Feature Fixture

Tactile Flooring Materials Handsome Comfort Curated Furniture

10

Unexpected Experience

Calm Flooring Materiality Monolithic Materiality Playful Gestures