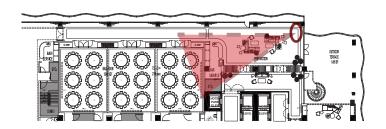

ARPET CONCEPT

## Concept Inspiration



## Pattern Design Intent



Distilled from familiar coastal architecture Colours influenced by the hues of California Coast

Art-Inspired

Sense of Warmth

Organized & Layered



## THE JOURNEY | A RETREAT ON THE RIVER - PREFUNCTION 3D PLAN



#### THE JOURNEY | A RETREAT ON THE RIVER - PREFUNCTION

WOOD FIXED PANEL
WITH WOOD
SLATS TAMBOUR
WALL SCREEN

DETAIL

DOORS
--WITH
WOOD
TAMBOUR

SCREEN

REVOLVING CONCEALED POCKET FOR DOORS COLLAPSIBLE TAMBOUR DOOR

WALLCOVERING
WITH APPLIED WOOD
FINISHED TRIM ---

PLASTER MOLDED MILLWORK WITH RIBBED PROFILE

-- ARTWORK -- BACK LIT METAL SHELF WITH LAMINATED GLASS BEHIND

WOOD VENEER WALLCOVERING CEILING WITH

CONCEALED LIGHT DETAIL & LIGHT COVE SURROUND

PAINTED DRYWALL CEILING WITH LIGHT COVE SURROUND --;





- DECORATIVE WALL SCONCE (FFE)

WOOD FINISHED TAMBOUR DOORS TO CLOSED OFF SERVICE BAR -----



**CLOSED POSITION** 



41





WALLCOVERING WITH APPLIED STAINED WOOD TRIM

WOOD INSERT PANELS

FLUTED
WOOD WITH
INTEGRATED
LIGHT DETAIL

LEATHER WRAPPED DOOR PULL

WOOD PANEL WITH CONCEALED LIGHT



DOOR CLOSED (W/INSERT PANEL)

INTEGRATED
SIGNAGE. TO BE
COORDINATED
WITH BRAND
& SIGNAGE
CONSULTANT

WOOD BASEBOARD

WOOD FRAMED
DOOR WITH --TINTED GLASS
TO ALLOW
NATURAL LIGHT
INTO BALLROOM.
INTEGRATED
WOOD PANEL
INSERTS FOR
PRIVACY



**DOOR CLOSED** 

 $\underline{SM}$ 

### THE JOURNEY | A RETREAT ON THE RIVER - BALLROOM ENTRY PORTAL & DOOR DETAIL





 $\overline{\mathbb{S}}$ 

WITH DOOR MANUFACTURER

## THE JOURNEY | A RETREAT ON THE RIVER - PRE-FUNCTION PALETTE







 $\underline{SM}$