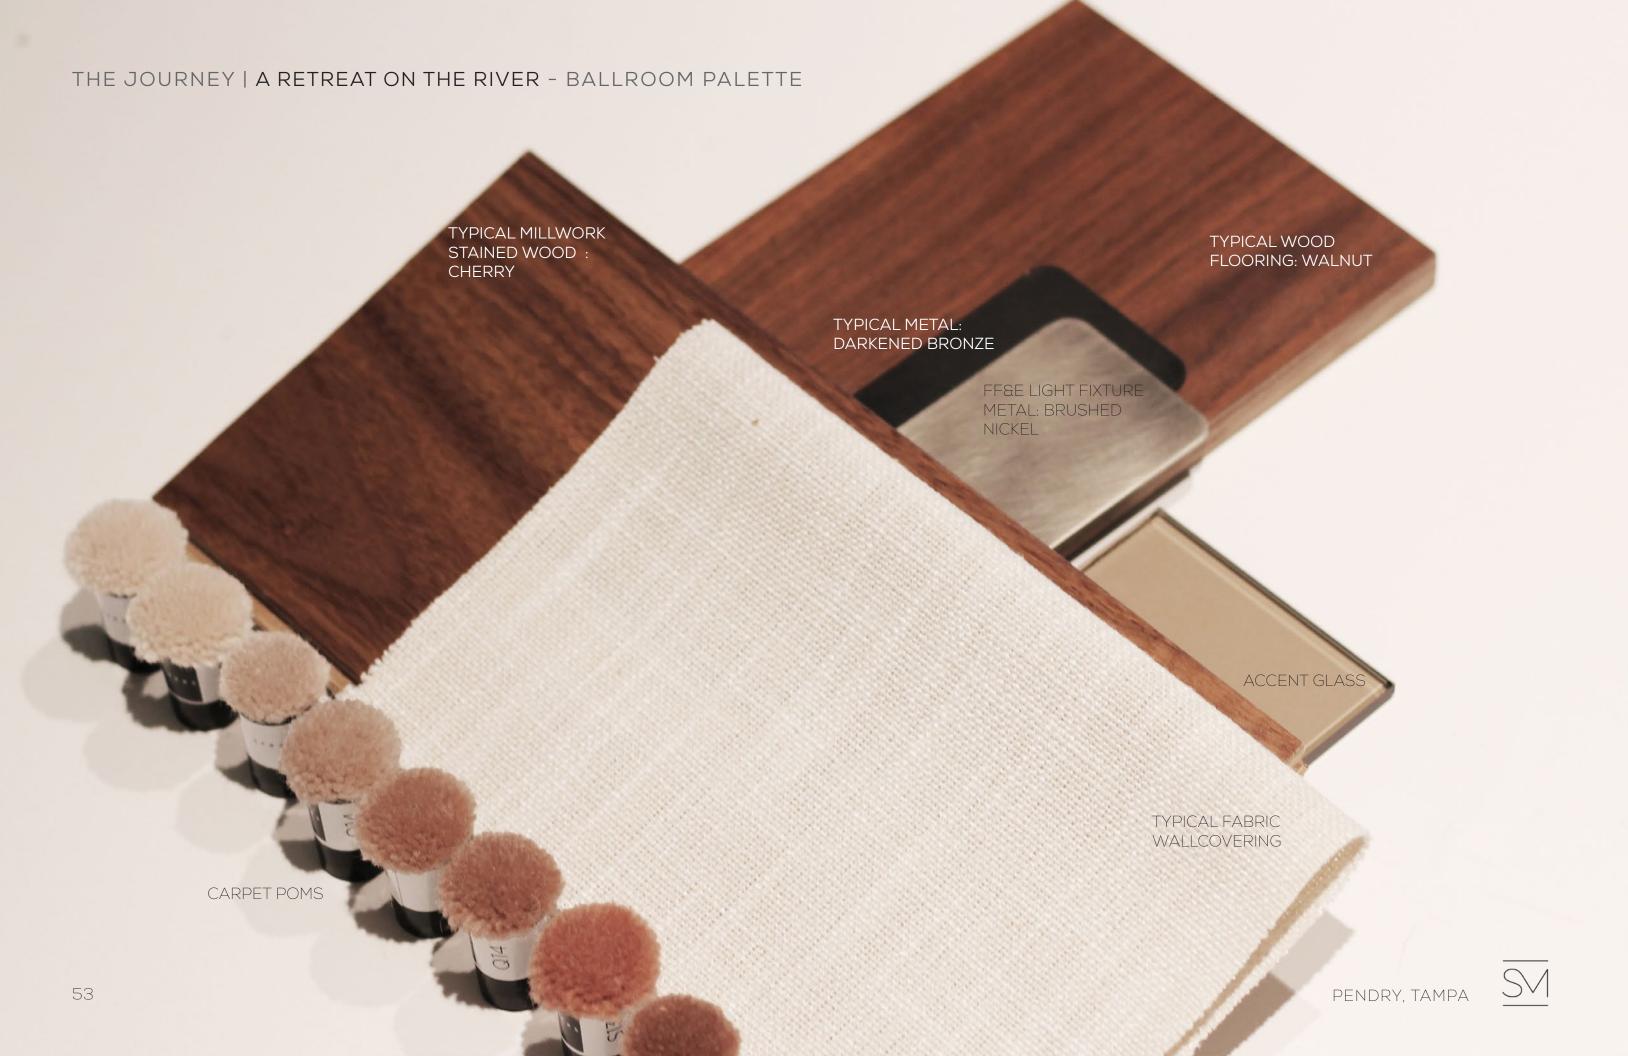

## THE JOURNEY | A RETREAT ON THE RIVER - PRE-FUNCTION PALETTE

 $\underline{SM}$ 

Sculptural Ceiling Feature

Sand - Shell Tonal Softness Calming Undertones