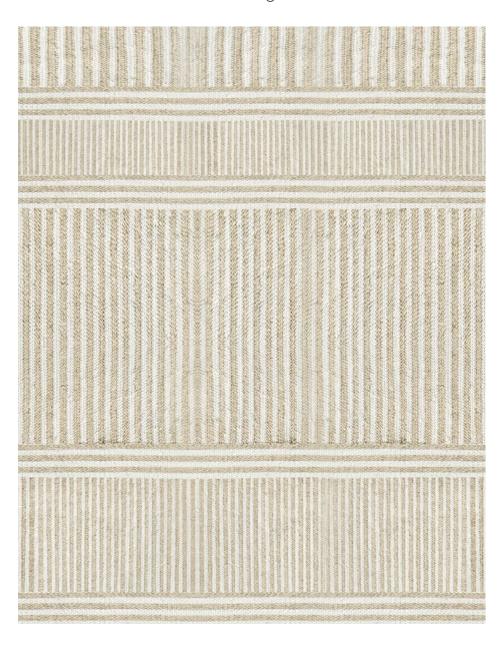

## THE JOURNEY | A RETREAT ON THE RIVER - PREFUNCTION, MEETING ROOMS CARPET CONCEPT

## Concept Inspiration

## Pattern Design Intent

Distilled from familiar coastal architecture Colours influenced by the hues of California Coast

Art-Inspired

Sense of Warmth

Organized & Layered