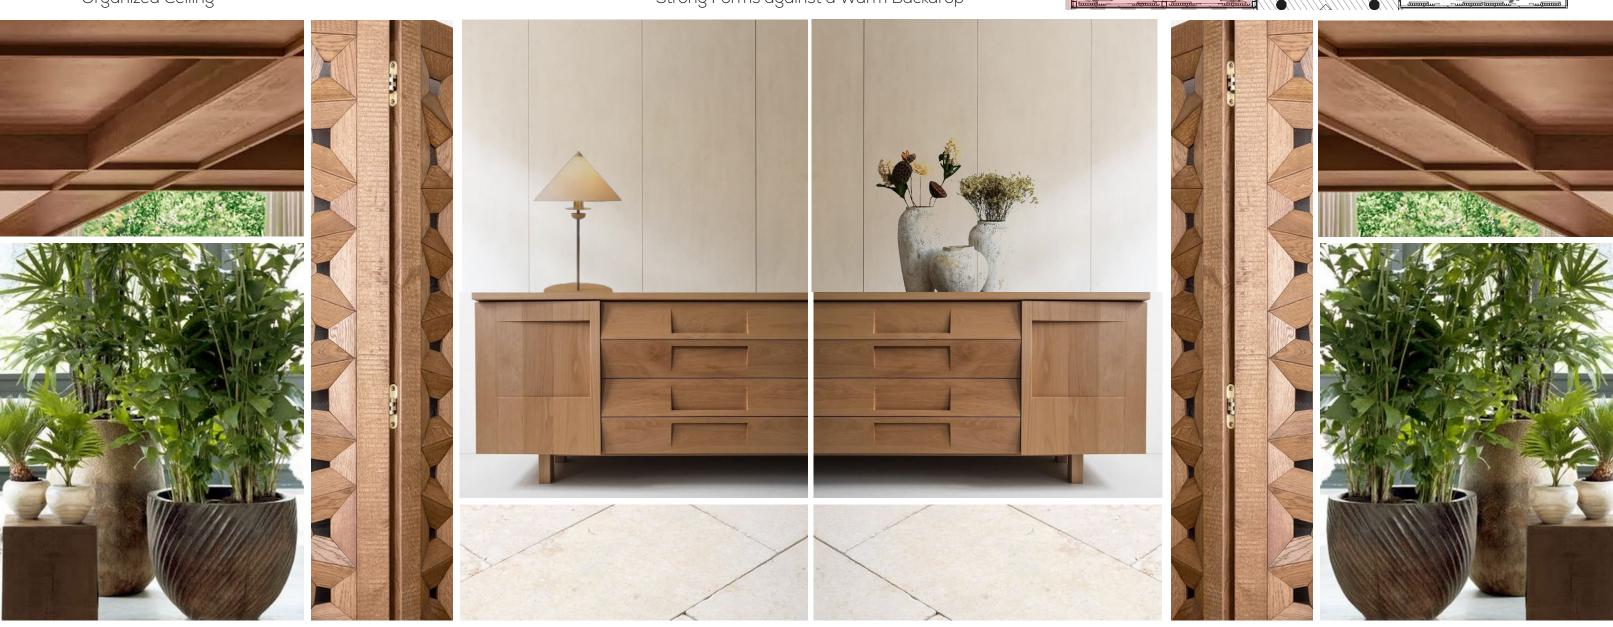

# THE JOURNEY | A RETREAT ON THE RIVER - GREETING DESK

Organized Ceiling

Strong Forms against a Warm Backdrop

Spirted Mix of Materials

PENDRY, TAMPA SM