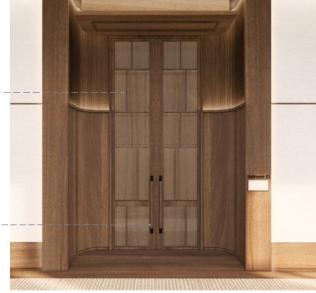

WOOD BASEBOARD

WOOD FRAMED
DOOR WITH --TINTED GLASS
TO ALLOW
NATURAL LIGHT
INTO BALLROOM.
INTEGRATED
WOOD PANEL
INSERTS FOR
PRIVACY

**DOOR CLOSED** 

 $\underline{SM}$ 

### THE JOURNEY | A RETREAT ON THE RIVER - BALLROOM ENTRY PORTAL & DOOR DETAIL

 $\overline{\mathbb{S}}$ 

WITH DOOR MANUFACTURER