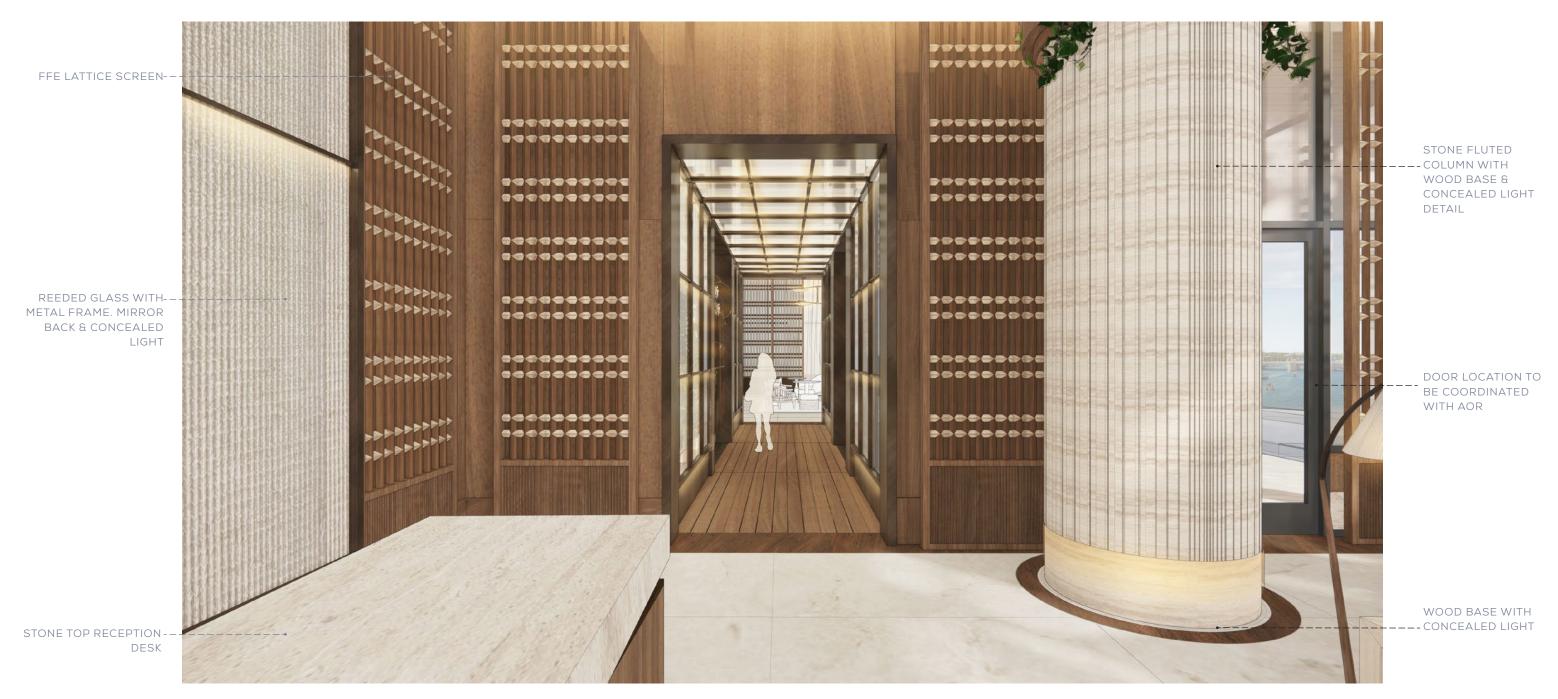

#### THE JOURNEY | A RETREAT ON THE RIVER - ENTRY VESTIBULE

REEDED GLASS PANEL WITH METAL TRIM & CONCEAL LIGHT

REEDED GLASS. TO BE COORDINATED WITH--ARCHITECT

<u>SM</u>

# THE JOURNEY | A RETREAT ON THE RIVER - RECEPTION LOBBY

-- DISPLAY SHELF

 $\overline{\mathbb{S}}$ 

#### THE JOURNEY | A RETREAT ON THE RIVER - RECEPTION LOBBY

15

 $\overline{SM}$ 

#### THE JOURNEY | A RETREAT ON THE RIVER - RECEPTION LOBBY VIGNETTE

BLACK METAL FINISH. TO BE COORDINATED

#### THE JOURNEY | A RETREAT ON THE RIVER - RECEPTION-VESTIBULE

 $\overline{SM}$ 

17 PENDRY, TAMPA