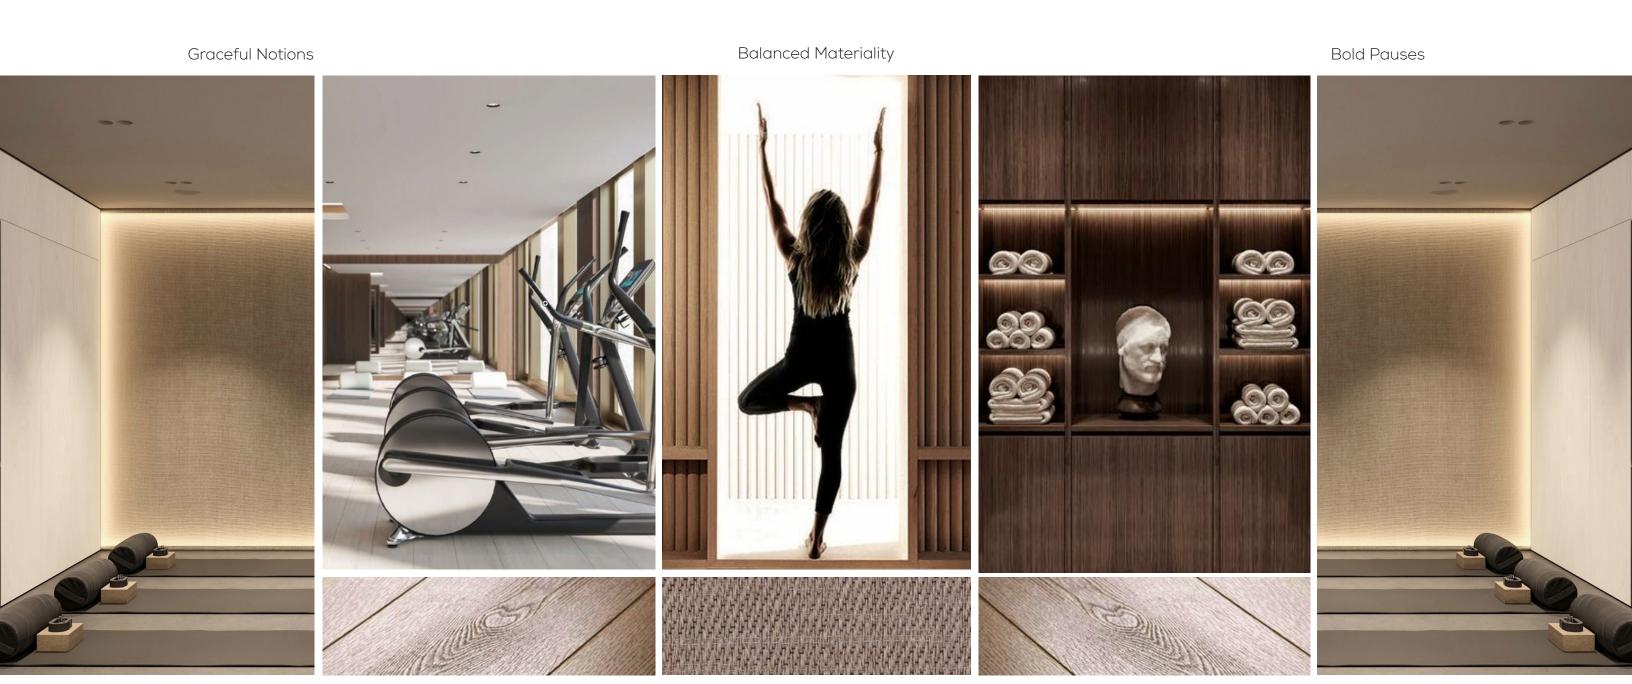

SV

64

Sculptural Moments Quiet Entry Natural Textures

Monolithic Forms with Soothing Materiality

Resilient Flooring

Soft-Honed Finishes Earthy Materiality Linear Details

Tactile Flooring

Pure Architectural Forms Soft Textural Warmth Concealed Details

Simple Gestures

Textural Warmth

Natural Flooring

FLOORING WITH WOOD

FLOORING WITH WOOD

### THE JOURNEY | A RETREAT ON THE RIVER - FITNESS VIEW

 $\overline{SM}$ 

## THE JOURNEY | A RETREAT ON THE RIVER - FITNESS VIEW

WOOD VENEER
WALLCOVERING WITHMETAL TRIM

PAINTED COLUMNS
WITH REEDEDACRYLIC PANELS WITH
METAL FRAMES AND
INTEGRATED LIGHTING

INTEGRATED WOOD SHELVING WITH METAL--FRAMEWORK AND CONCEALED LIGHTING DETAIL

PLACE HOLDER
EQUIPMENT. TO BE---COORDINATED WITH
GYM CONSULTANT

SM

 $\overline{SM}$ 

RESILIENT RUBBER
FLOORING WITH
CONTRASTING WOOD
BORDER

<u>S</u>

75