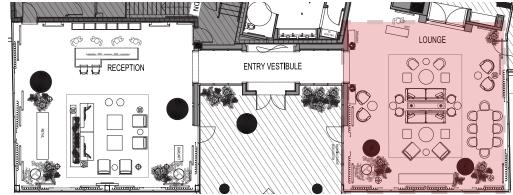

# THE JOURNEY | A RETREAT ON THE RIVER - THE LOUNGE

Feature Fixture

Tactile Flooring Materials Handsome Comfort Curated Furniture

10

Unexpected Experience

Calm Flooring Materiality Monolithic Materiality Playful Gestures