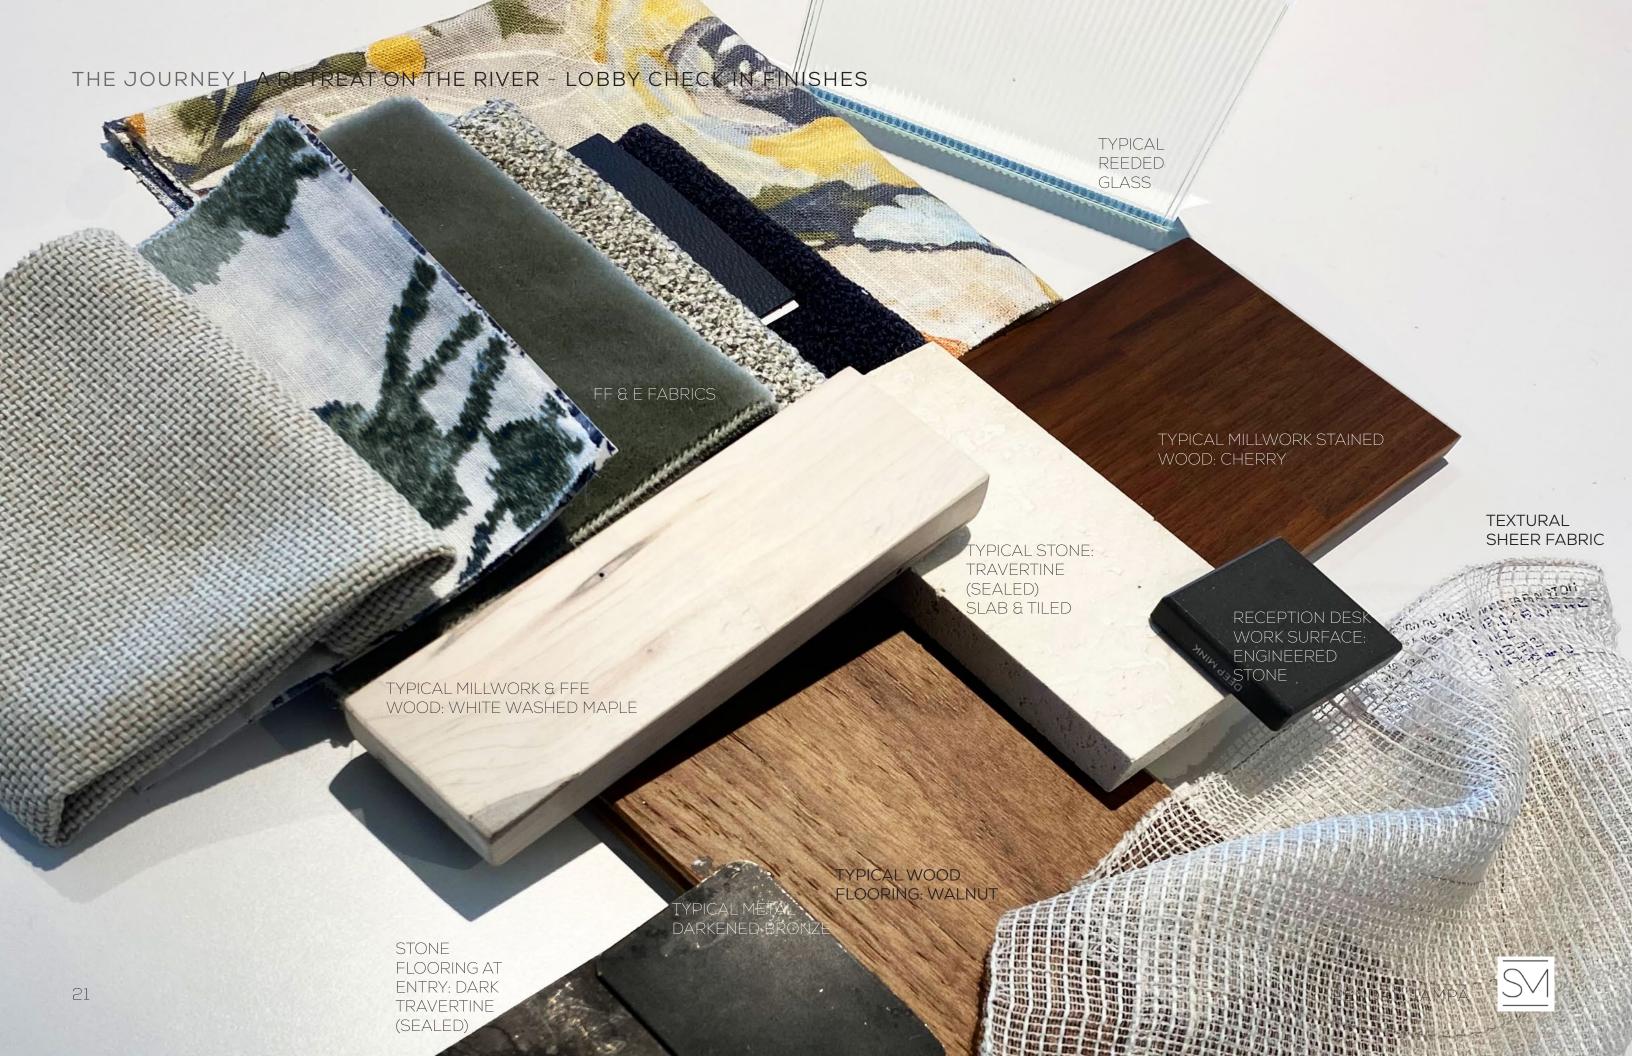

# THE JOURNEY | A RETREAT ON THE RIVER - THE LOUNGE

Feature Fixture

Tactile Flooring Materials Handsome Comfort Curated Furniture

10

Unexpected Experience

Calm Flooring Materiality Monolithic Materiality Playful Gestures