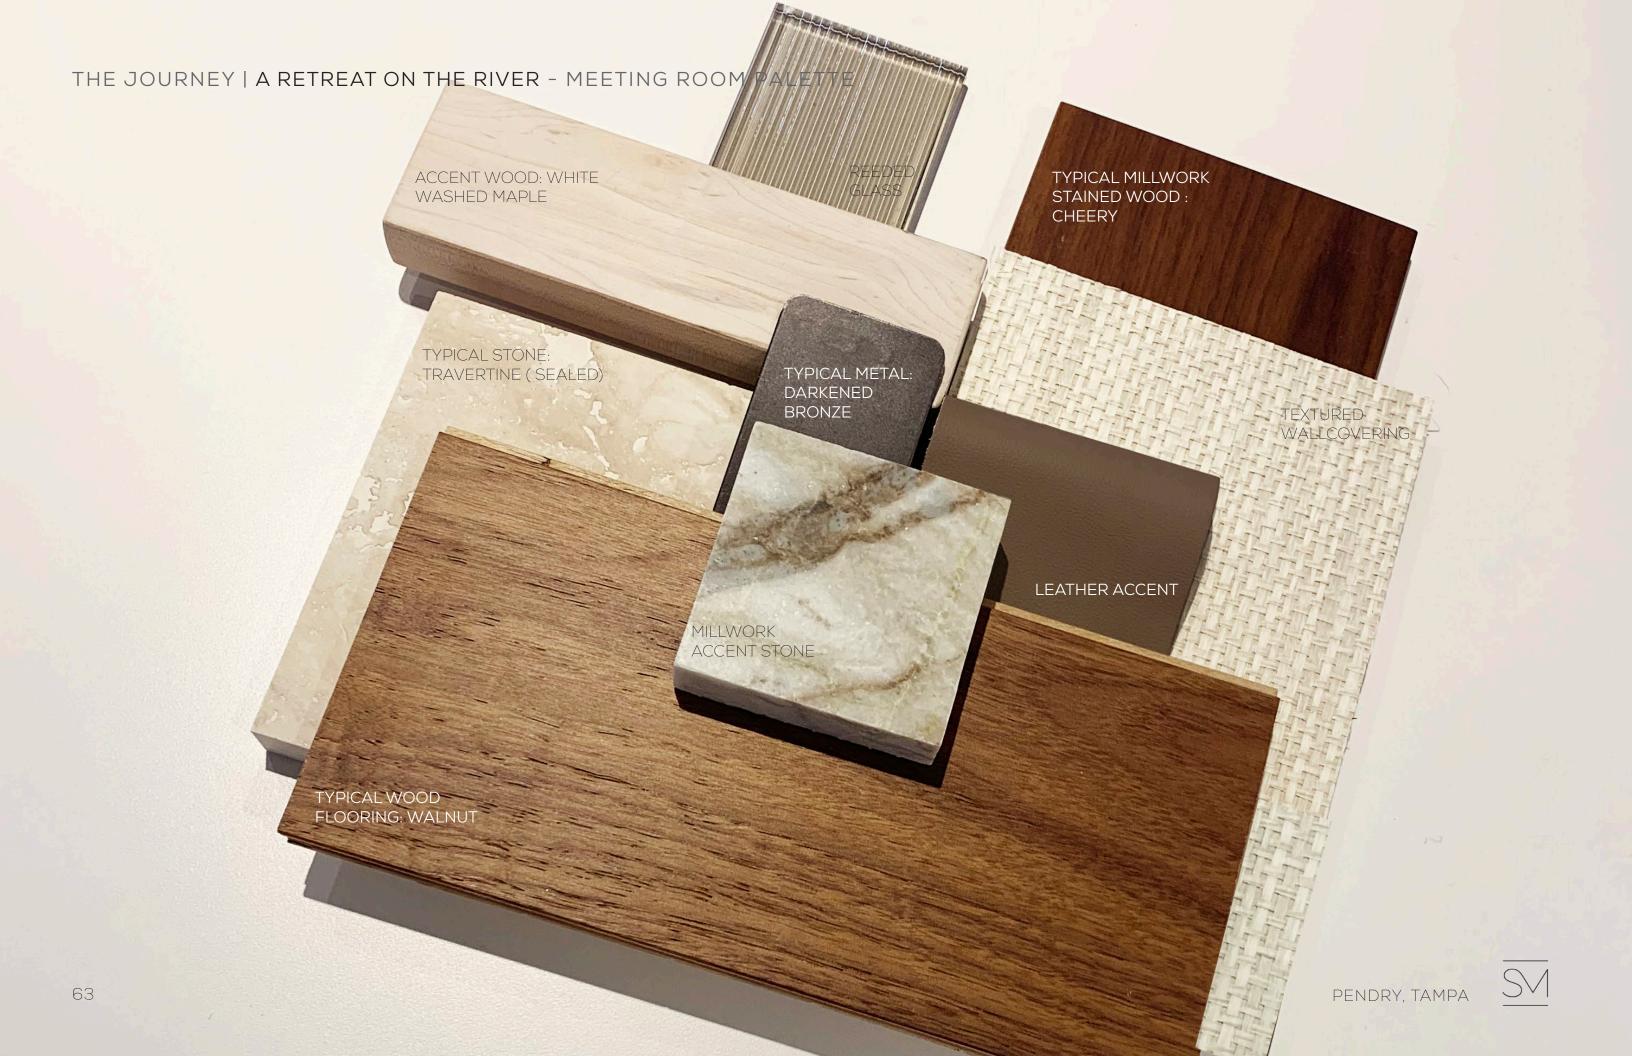

### THE JOURNEY | A RETREAT ON THE RIVER - MEETING ROOM BREAKOUT & ENTRY VIEW





 $\overline{SM}$ 

## THE JOURNEY | A RETREAT ON THE RIVER - MEETING ROOM VIEW



SMOOTH PAINTED--DRYWALL CEILING
WITH TIERED LIGHT
COVE DETAILS



MOTORIZED BLACK OUT ROLLER SHADES ALONG ARCHITECTURAL GLAZING

WALLCOVERING
WITH WOOD TRIM
& WOOD FLUTED
WAINSCOTING BASE
DETAIL

STONE BORDER
WITH INSET
CUSTOM CARPET
(FF&E)

## THE JOURNEY | A RETREAT ON THE RIVER - MEETING ROOM VIEW



WALLCOVERING
WITH WOOD TRIM \_\_\_.
& WOOD FLUTED
WAINSCOTING BASE
DETAIL

PANTRY WITH
WOOD SHELVING &\_\_.
INTEGRATED LIGHT
COVE DETAIL

FLUTED WOOD
CABINET FOR
HOTEL AMENITIES



CONCEALED
STORAGE &
RETRACTABLE
PARTITION POCKET

WOOD FINISH ENTRY PORTAL

REEDED GLASS ENTRY DOORS WITH PARTIAL TRANSPARENCY

 $\overline{SM}$ 





\*\* HATCHED ZONE INDICATE <u>SPA AREA</u> UNDER ARCHITECTURAL COORDINATION.

SV

64

Sculptural Moments Quiet Entry Natural Textures







Monolithic Forms with Soothing Materiality



Resilient Flooring

Soft-Honed Finishes Earthy Materiality Linear Details







Tactile Flooring

Pure Architectural Forms Soft Textural Warmth Concealed Details





Simple Gestures











Textural Warmth

Natural Flooring





FLOORING WITH WOOD

FLOORING WITH WOOD





### THE JOURNEY | A RETREAT ON THE RIVER - FITNESS VIEW





 $\overline{SM}$ 

## THE JOURNEY | A RETREAT ON THE RIVER - FITNESS VIEW



WOOD VENEER
WALLCOVERING WITHMETAL TRIM

PAINTED COLUMNS
WITH REEDEDACRYLIC PANELS WITH
METAL FRAMES AND
INTEGRATED LIGHTING

INTEGRATED WOOD SHELVING WITH METAL--FRAMEWORK AND CONCEALED LIGHTI