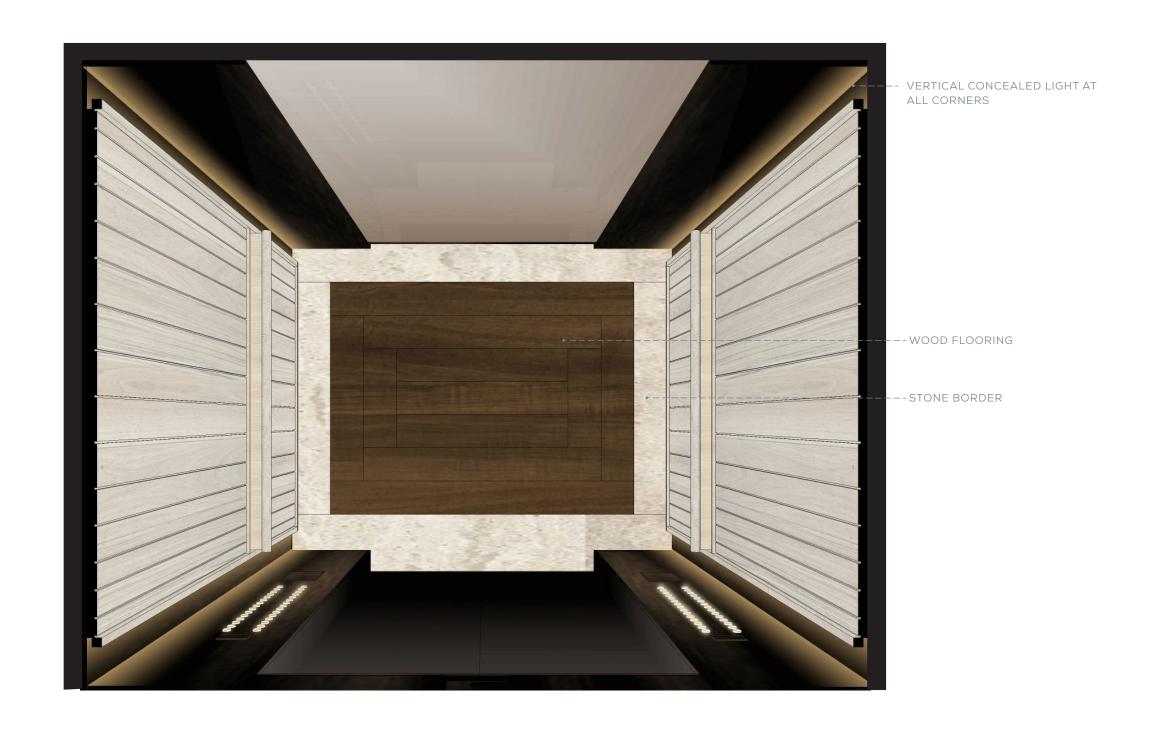

# THE JOURNEY | A RETREAT ON THE RIVER - ELEVATOR CAB VIEWS

# FRONT VIEW WOOD PANEL WITH REVEAL DETAIL WALL FLUSH INDICATOR WITH MATCHING METAL DARKENED BRONZE METAL CAB INTERIOR & DOOR INTEGRATED PUNCH THROUGH BUTTONS WITH--FLUSH PANEL LEATHER WRAPPED HANDRAIL--