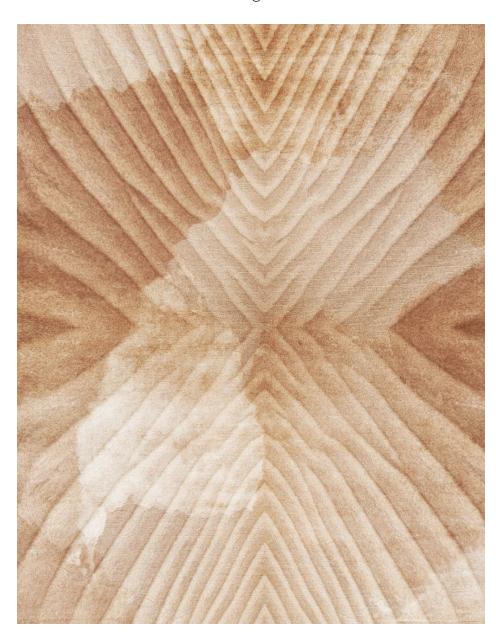

# THE JOURNEY | A RETREAT ON THE RIVER - BALLROOM CARPET CONCEPT

## Concept Inspiration

Pattern Design Intent

A moire pattern inspired by layers of shifting tides. Colours influenced by the hues of California Coast

Gradient

Serene

Layered