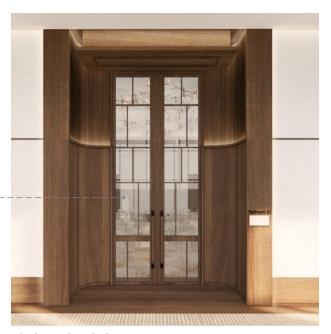

WOOD BASEBOARD

WOOD FRAMED
DOOR WITH --TINTED GLASS
TO ALLOW
NATURAL LIGHT
INTO BALLROOM.
INTEGRATED
WOOD PANEL
INSERTS FOR
PRIVACY

**DOOR CLOSED** 

 $\underline{SM}$ 

### THE JOURNEY | A RETREAT ON THE RIVER - BALLROOM ENTRY PORTAL & DOOR DETAIL

 $\overline{\mathbb{S}}$ 

WITH DOOR MANUFACTURER