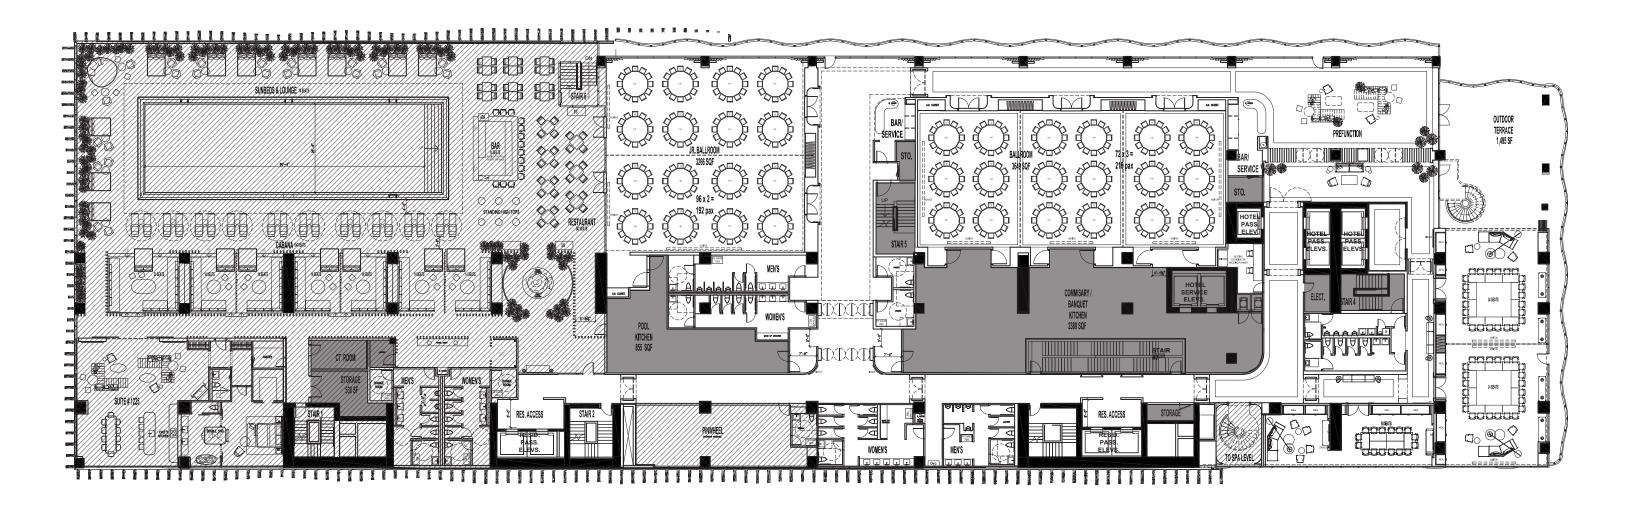

#### HOTEL SCOPE

100% SCHEMATIC DESIGN + 25% DESIGN DEVELOPMENT PRESENTATION PACKAGE APRIL 15TH, 2021

- HOTEL LOBBY ENTRY CHECK IN
- HOTEL LOBBY LOUNGE
- HOTEL ELEVATOR LOBBY & CAB
- L1 RESTROOMS
- L12 PREFUNCTION & BALLROOMS
- L12 MEETING ROOM & BREAKOUT
- L14 SPA & FITNESS (CONCEPT)
- FITNESS + STUDIO