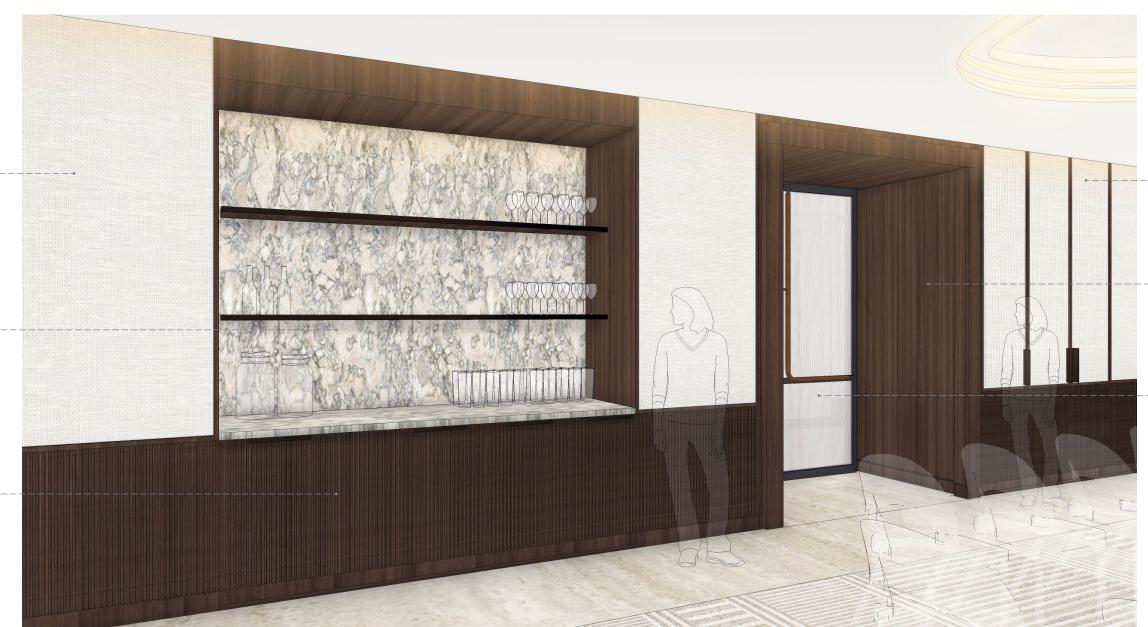

## THE JOURNEY | A RETREAT ON THE RIVER - MEETING ROOM VIEW

WALLCOVERING
WITH WOOD TRIM \_\_\_.
& WOOD FLUTED
WAINSCOTING BASE
DETAIL

PANTRY WITH
WOOD SHELVING &\_\_.
INTEGRATED LIGHT
COVE DETAIL

FLUTED WOOD
CABINET FOR
HOTEL AMENITIES

CONCEALED
STORAGE &
RETRACTABLE
PARTITION POCKET

WOOD FINISH ENTRY PORTAL

REEDED GLASS ENTRY DOORS WITH PARTIAL TRANSPARENCY

 $\overline{SM}$ 

\*\* HATCHED ZONE INDICATE <u>SPA AREA</u> UNDER ARCHITECTURAL COORDINATION.