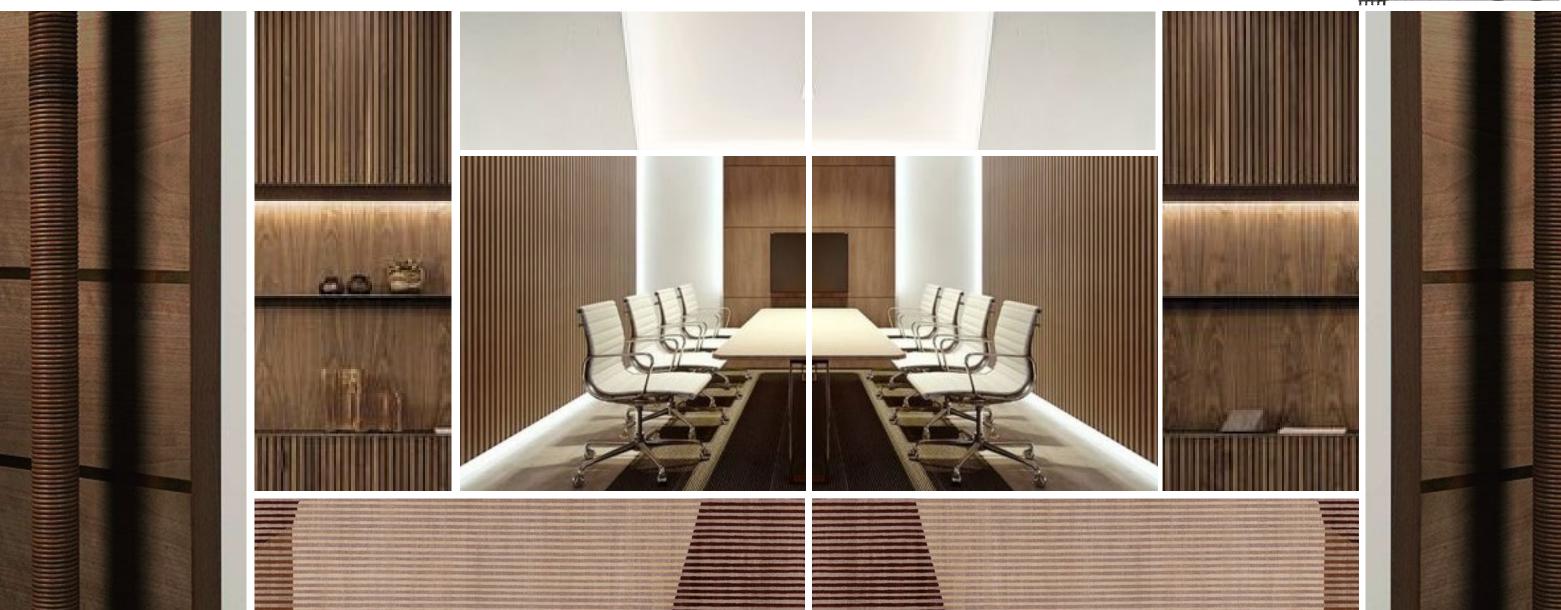

## THE JOURNEY | A RETREAT ON THE RIVER - MEETING ROOM VIEW

SMOOTH PAINTED--DRYWALL CEILING
WITH TIERED LIGHT
COVE DETAILS

MOTORIZED BLACK OUT ROLLER SHADES ALONG ARCHITECTURAL GLAZING

WALLCOVERING
WITH WOOD TRIM
& WOOD FLUTED
WAINSCOTING BASE
DETAIL

STONE BORDER
WITH INSET
CUSTOM CARPET
(FF&E)

## THE JOURNEY | A RETREAT ON THE RIVER - MEETING ROOM VIEW

WALLCOVERING
WITH WOOD TRIM \_\_\_.
& WOOD FLUTED
WAINSCOTING BASE
DETAIL

PANTRY WITH
WOOD SHELVING &\_\_.
INTEGRATED LIGHT
COVE DETAIL

FLUTED WOOD
CABINET FOR
HOTEL AMENITIES