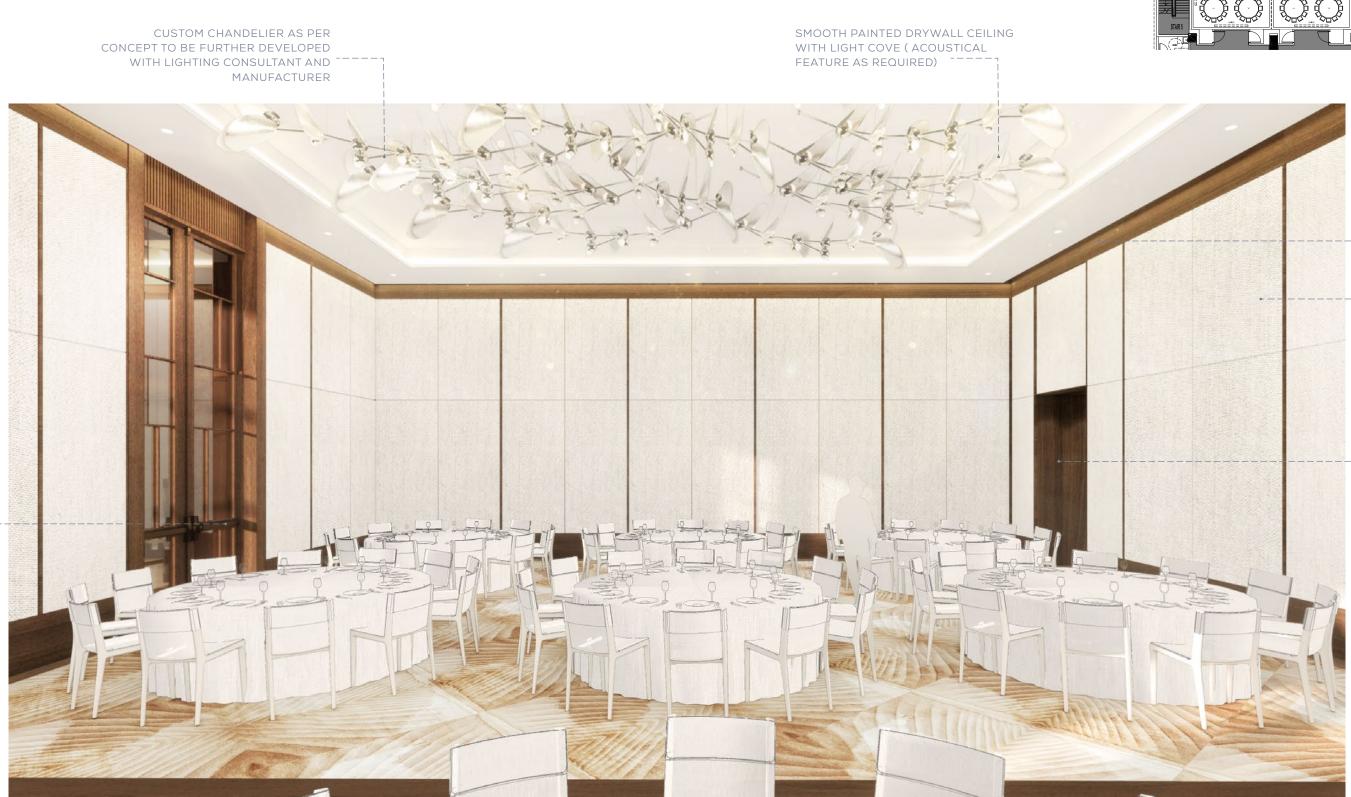

### THE JOURNEY | A RETREAT ON THE RIVER - BALLROOM VIEW

WOOD CROWNING

FABRIC PANEL WITH WOOD TRIM DETAIL

WOOD FINISHED DOOR & WOOD VENEER WALLCOVERING ALCOVE TO KITCHEN

<u>SM</u>

BRONZE

PUSH BAR

FINISH\_

Textural Warmth