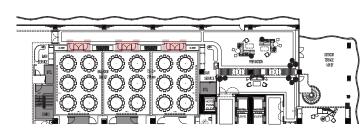

HIND

WOOD VENEER WALLCOVERING CEILING WITH

CONCEALED LIGHT DETAIL & LIGHT COVE SURROUND

PAINTED DRYWALL CEILING WITH LIGHT COVE SURROUND --;





- DECORATIVE WALL SCONCE (FFE)

WOOD FINISHED TAMBOUR DOORS TO CLOSED OFF SERVICE BAR -----



**CLOSED POSITION** 



41





WALLCOVERING WITH APPLIED STAINED WOOD TRIM

WOOD INSERT PANELS

FLUTED
WOOD WITH
INTEGRATED
LIGHT DETAIL

LEATHER WRAPPED DOOR PULL

WOOD PANEL WITH CONCEALED LIGHT



DOOR CLOSED (W/INSERT PANEL)

INTEGRATED
SIGNAGE. TO BE
COORDINATED
WITH BRAND
& SIGNAGE
CONSULTANT

WOOD BASEBOARD

WOOD FRAMED
DOOR WITH --TINTED GLASS
TO ALLOW
NATURAL LIGHT
INTO BALLROOM.
INTEGRATED
WOOD PANEL
INSERTS FOR
PRIVACY



**DOOR CLOSED** 

 $\underline{SM}$ 

### THE JOURNEY | A RETREAT ON THE RIVER - BALLROOM ENTRY PORTAL & DOOR DETAIL





 $\overline{\mathbb{S}}$ 

WITH DOOR MANUFACTURER

## THE JOURNEY | A RETREAT ON THE RIVER - PRE-FUNCTION PALETTE







 $\underline{SM}$ 



Sculptural Ceiling Feature



Sand - Shell Tonal Softness Calming Undertones

# THE JOURNEY | A RETREAT ON THE RIVER - BALLROOM CARPET CONCEPT

## Concept Inspiration



Pattern Design Intent



A moire pattern inspired by layers of shifting tides. Colours influenced by the hues of California Coast

Gradient

Serene

Layered



## THE JOURNEY | A RETREAT ON THE RIVER - BALLROOM LIGHTING FIXTURE

## Concept Inspiration







A decorative installation paying homage to unexpected pearlescent lusters of coastal waters; A celebration of form, detail

Unexpected

Decorative

Hand-Crafted

<u>SM</u>



### THE JOURNEY | A RETREAT ON THE RIVER - BALLRO