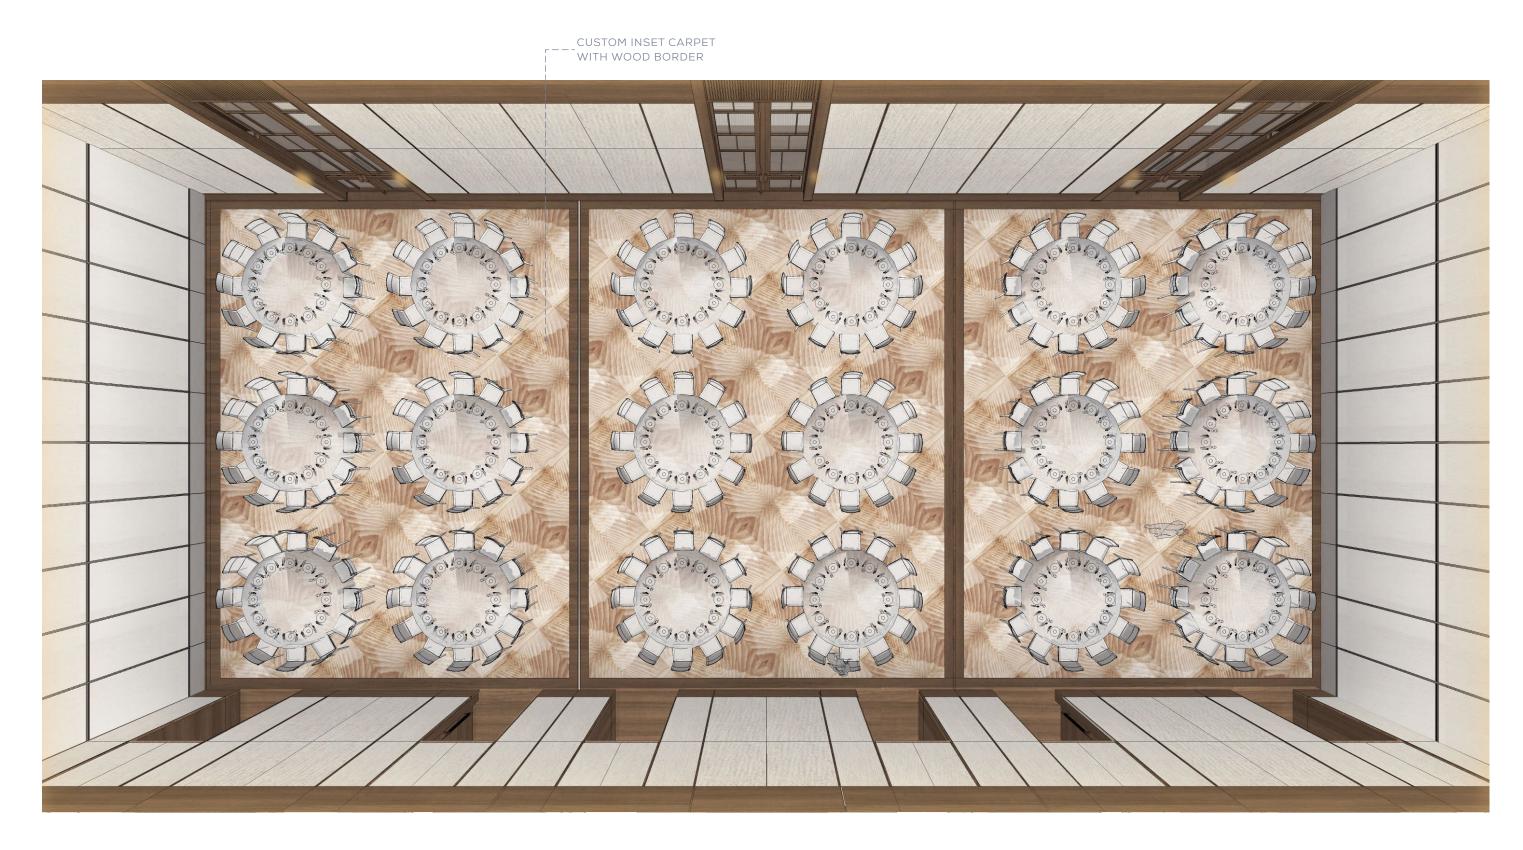

## THE JOURNEY | A RETREAT ON THE RIVER - MEETING ROOM 3D PLAN

CUSTOM INSET CARPET WITH\_\_\_\_ WOOD BOARDER !

CUSTOM INSET CARPET WITH STONE BOARDER

 $\overline{SM}$ 

57

ELEVATOR LOBBIES - SAME DESIGN AS GROUND FLOOR