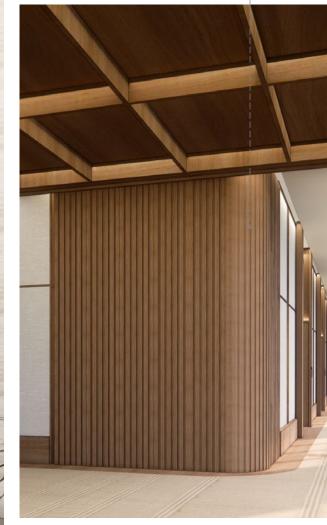

# THE JOURNEY | A RETREAT ON THE RIVER - ARCHITECTURAL DETAILS

Lush Greenery

Layered & Orderly Ceiling Details

Earth Tones with Textural Accents

Residential Sensibility

#### BACK VIEW

SM

 $\overline{SM}$ 

Paneled - Stepped Ceiling Details

Sculptural Forms Rich in Texture

Purposeful Moments Light and Airy Ambiance

Stately Entry

Soft Quiet Moments Stately Entrance Natural Materiality