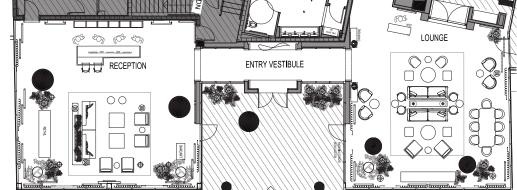

# THE JOURNEY | A RETREAT ON THE RIVER - OVERALL LOBBY-LOUNGE REFLECTED CEILING PLAN