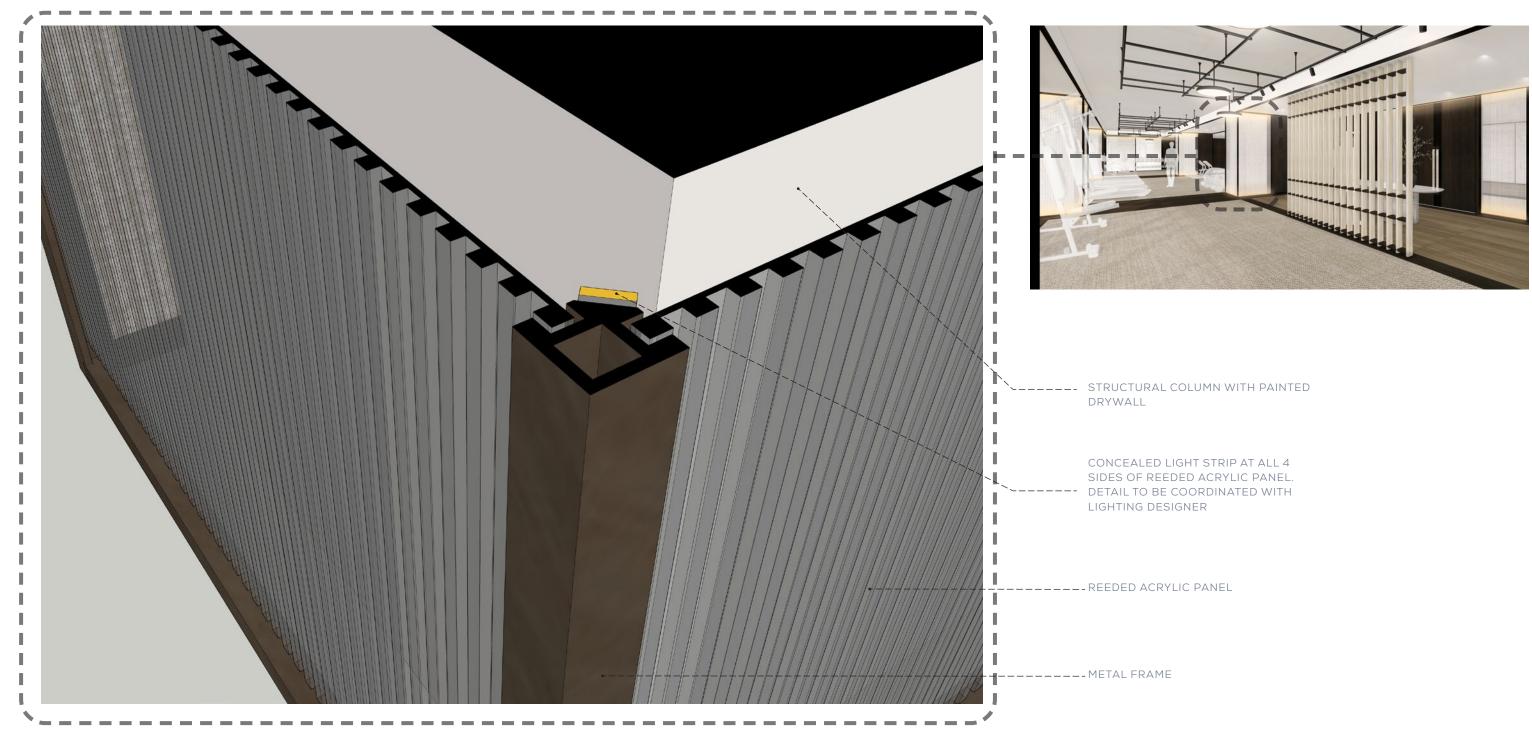

## THE JOURNEY | A RETREAT ON THE RIVER - FITNESS VIEW

WOOD VENEER
WALLCOVERING WITHMETAL TRIM

PAINTED COLUMNS
WITH REEDEDACRYLIC PANELS WITH
METAL FRAMES AND
INTEGRATED LIGHTING

INTEGRATED WOOD SHELVING WITH METAL--FRAMEWORK AND CONCEALED LIGHTING DETAIL