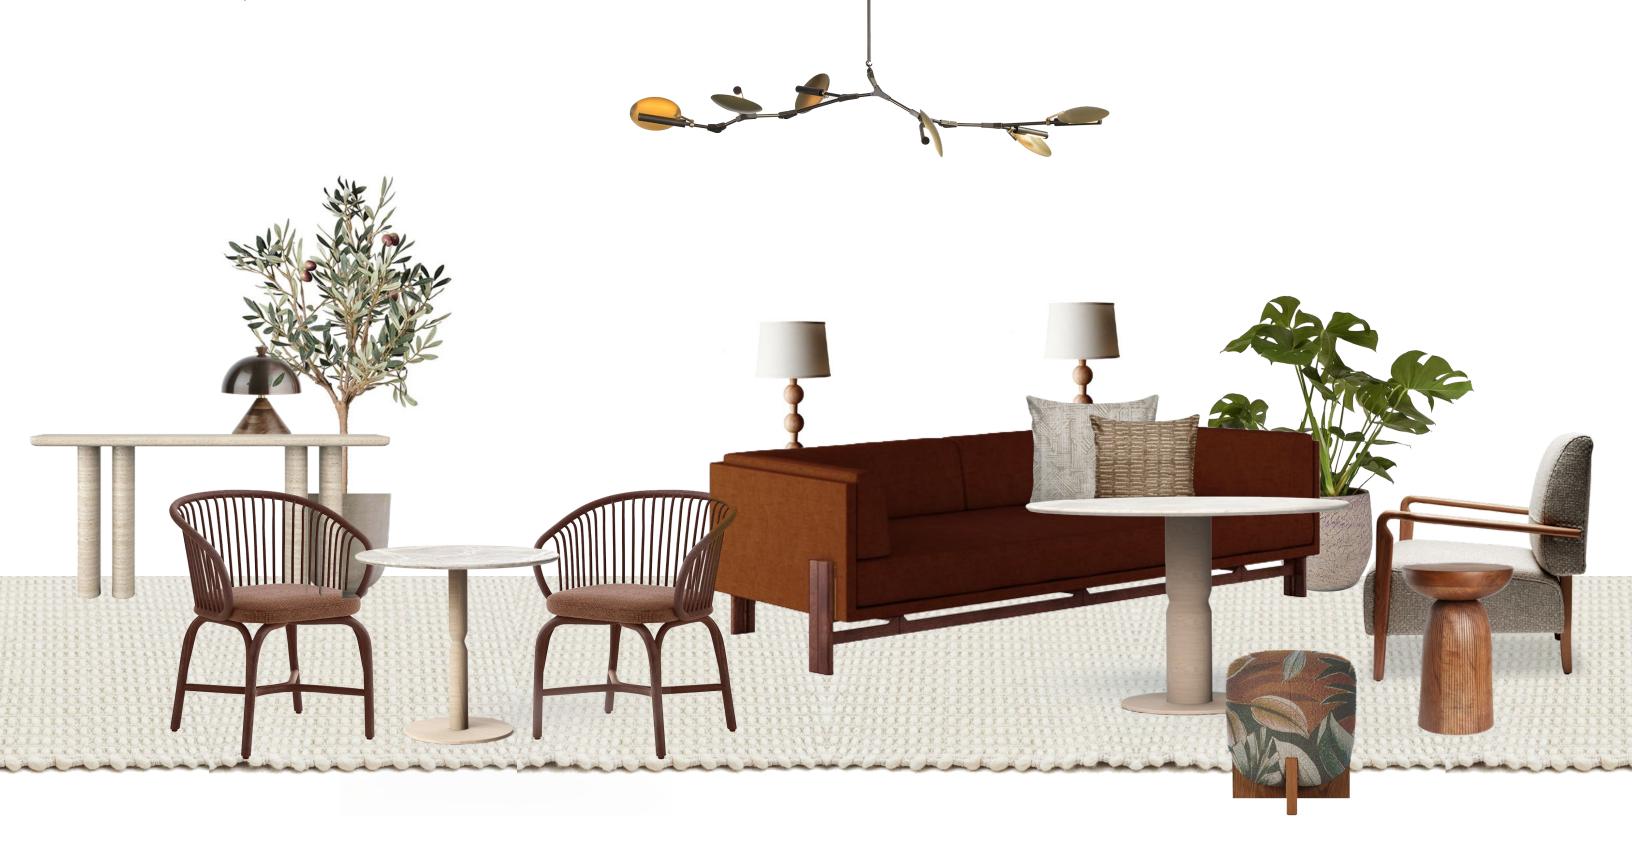

# THE JOURNEY | A RETREAT ON THE RIVER - THE LOUNGE

Feature Fixture

Tactile Flooring Materials Handsome Comfort Curated Furniture

10

Unexpected Experience

Calm Flooring Materiality Monolithic Materiality Playful Gestures