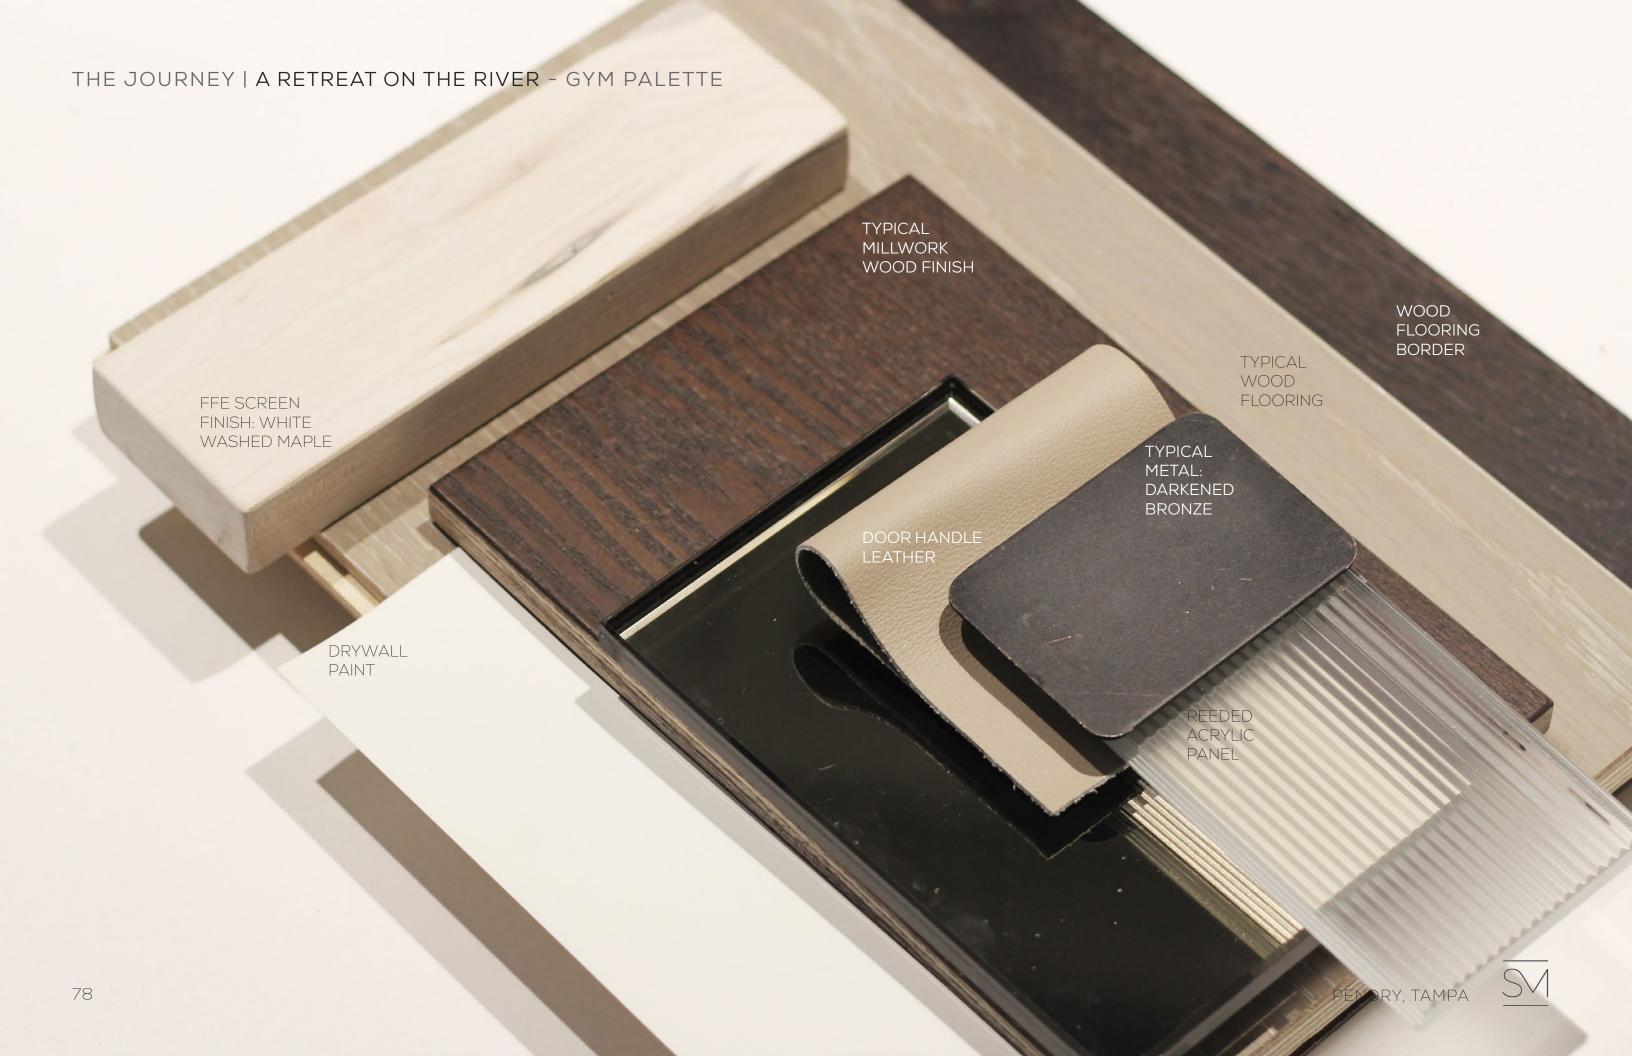

## THE JOURNEY | A RETREAT ON THE RIVER - FITNESS VIEW

WOOD VENEER
WALLCOVERING WITHMETAL TRIM

PAINTED COLUMNS
WITH REEDEDACRYLIC PANELS WITH
METAL FRAMES AND
INTEGRATED LIGHTING

INTEGRATED WOOD SHELVING WITH METAL--FRAMEWORK AND CONCEALED LIGHTING DETAIL

PLACE HOLDER
EQUIPMENT. TO BE---COORDINATED WITH
GYM CONSULTANT

SM

 $\overline{SM}$ 

RESILIENT RUBBER
FLOORING WITH
CONTRASTING WOOD
BORDER

<u>S</u>

75