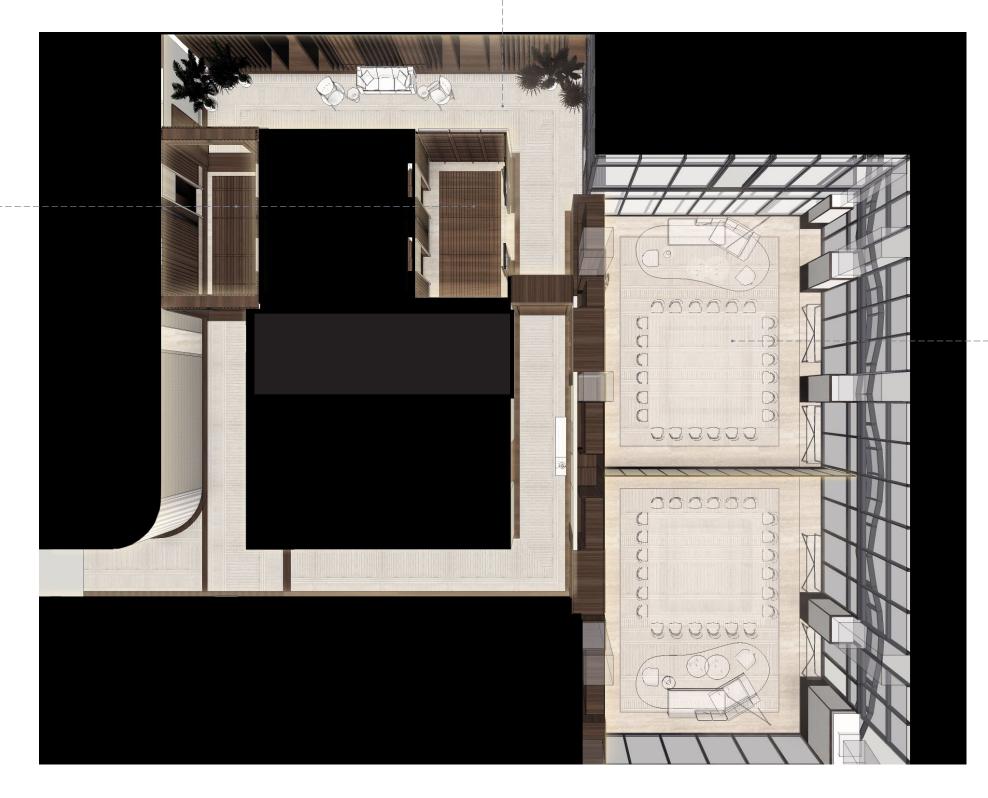

## THE JOURNEY | A RETREAT ON THE RIVER - PREFUNCTION, MEETING ROOMS CARPET CONCEPT

## THE JOURNEY | A RETREAT ON THE RIVER - PREFUNCTION 3D PLAN

#### THE JOURNEY | A RETREAT ON THE RIVER - PREFUNCTION

WOOD FIXED PANEL
WITH WOOD
SLATS TAMBOUR
WALL SCREEN

DETAIL

DOORS
--WITH
WOOD
TAMBOUR

SCREEN

REVOLVING CONCEALED POCKET FOR DOORS COLLAPSIBLE TAMBOUR DOOR