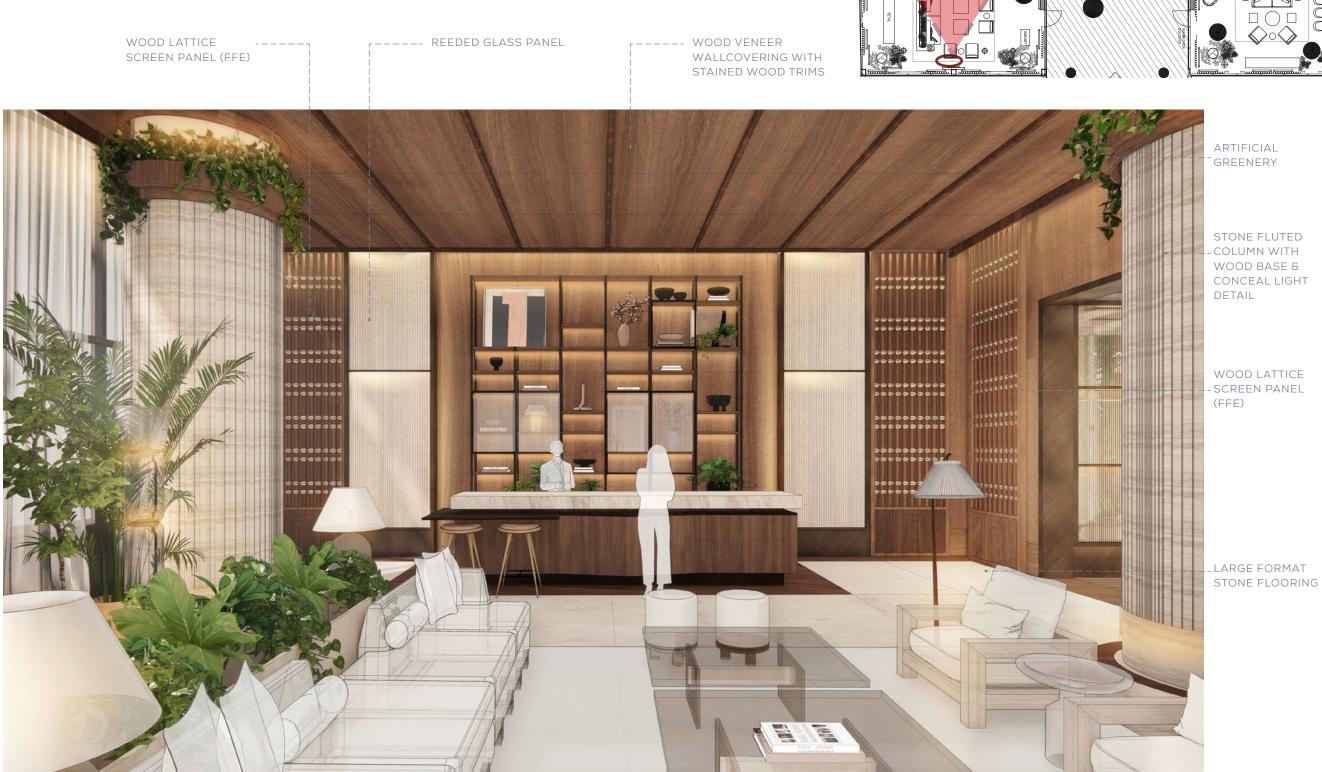

# THE JOURNEY | A RETREAT ON THE RIVER - GREETING DESK

Organized Ceiling

Strong Forms against a Warm Backdrop

Spirted Mix of Materials

PENDRY, TAMPA SM

# THE JOURNEY | A RETREAT ON THE RIVER - GREETING LOUNGE

Textural Warmth

Unexpected Details Alluring Layers A Warm Glow

# THE JOURNEY | A RETREAT ON THE RIVER - THE LOUNGE

Feature Fixture

Tactile Flooring Materials Handsome Comfort Curated Furniture

10

Unexpected Experience

Calm Flooring Materiality Monolithic Materiality Playful Gestures