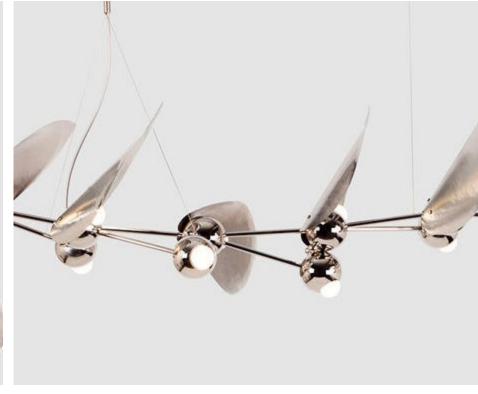

## THE JOURNEY | A RETREAT ON THE RIVER - BALLROOM LIGHTING FIXTURE

## Concept Inspiration

A decorative installation paying homage to unexpected pearlescent lusters of coastal waters; A celebration of form, detail

Unexpected

Decorative

Hand-Crafted

<u>SM</u>