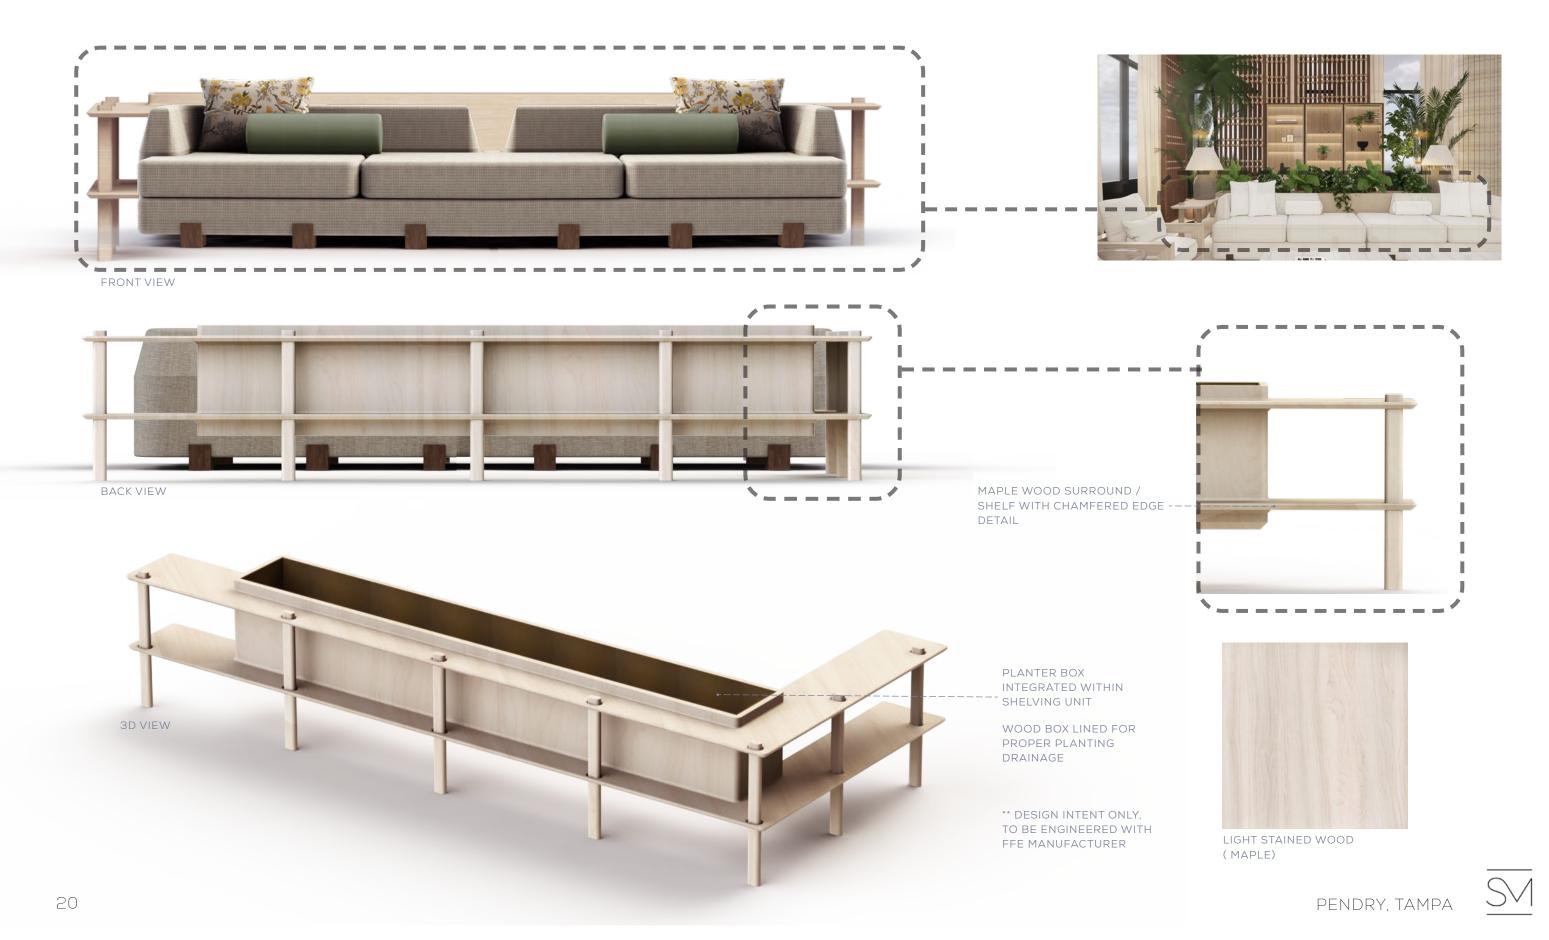

N ROOM SEAT COUNT: 26

SV

#### THE JOURNEY | A RETREAT ON THE RIVER - ENTRY VESTIBULE



REEDED GLASS PANEL WITH METAL TRIM & CONCEAL LIGHT



REEDED GLASS. TO BE COORDINATED WITH--ARCHITECT

<u>SM</u>

# THE JOURNEY | A RETREAT ON THE RIVER - RECEPTION LOBBY





-- DISPLAY SHELF

 $\overline{\mathbb{S}}$ 

#### THE JOURNEY | A RETREAT ON THE RIVER - RECEPTION LOBBY

15





 $\overline{SM}$ 

#### THE JOURNEY | A RETREAT ON THE RIVER - RECEPTION LOBBY VIGNETTE





BLACK METAL FINISH. TO BE COORDINATED

#### THE JOURNEY | A RETREAT ON THE RIVER - RECEPTION-VESTIBULE





 $\overline{SM}$ 

17 PENDRY, TAMPA



# THE JOURNEY | A RETREAT ON THE RIVER - LOBBY LATTICE SCREEN DETAILS (FFE)



WITH FFE MANUFACTURER

# THE JOURNEY | A RETREAT ON THE RIVER - LOBBY SOFA WITH SHELF DETAILS (FFE)





# THE JOURNEY | A RETREAT ON THE RIVER - SUN ROOM LOUNGE





 $\overline{\mathbb{S}}$ 















\*\* ALL ARCHITECTURAL & MILLWORK LIGHTING DETAIL TO BE COORDINATED WITH LIGHTING DESIGN FOR OPTIMUM LIGHTING

 $\overline{\mathbb{S}}$ 







# THE JOURNEY | A RETREAT ON THE RIVER - WASHROOM 3D PLAN





-- LARGE FORMAT FLOOR TILE

SM

# THE JOURNEY | A RETREAT ON THE RIVER - WASHROOM VANITY ELEVATION





SM





 $\underline{SM}$ 

# THE JOURNEY | A RETREAT ON THE RIVER - WASHROOM SECTION





DIVIDERS- METAL FRAME WITH REEDED GLASS PANEL ----

> UNDER COUNTER SOLID SURFACE TROUGH SINK

#### THE JOURNEY | A RETREAT ON THE RIVER - WASHROOM VANITY VIGNETTE & DETAILS





KOHLER | Composed Matte Black Faucet (Hardwired Automatic) Faucet)



BALDWIN | 5173 Matte Black Door Lever



C