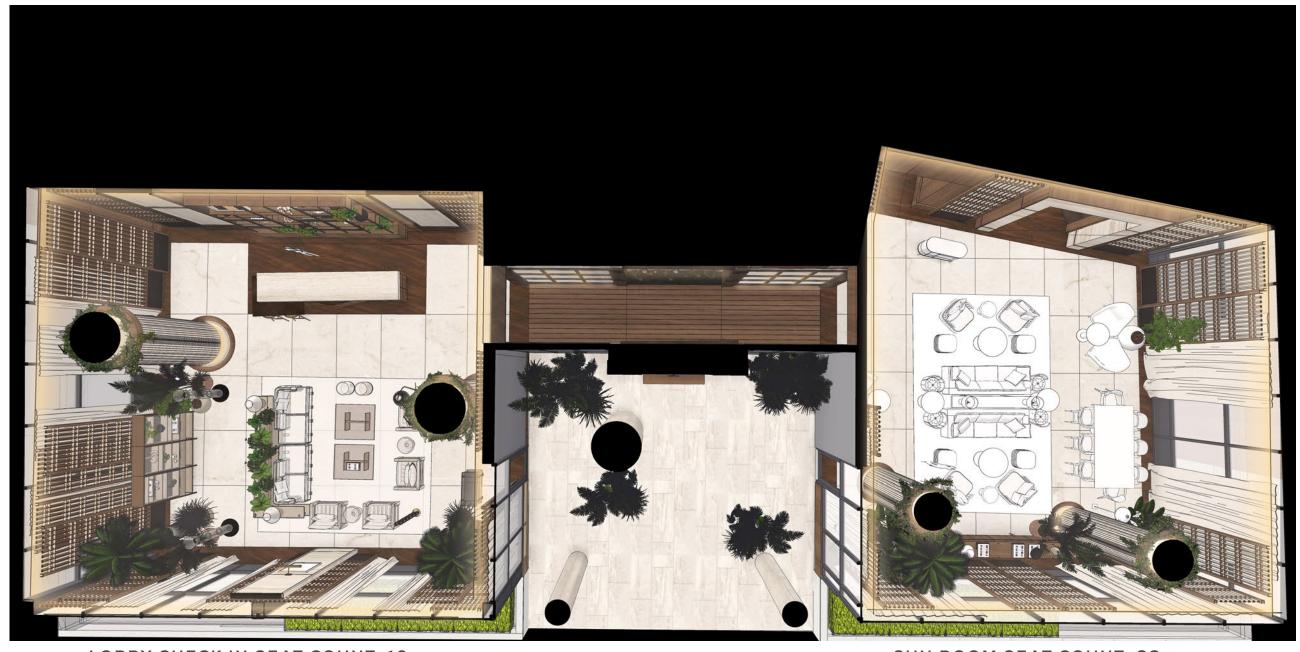

IVER - ENTRY VESTIBULE



Integrated Artful Moments

Resonating Materiality





Sculptural Art

# THE JOURNEY | A RETREAT ON THE RIVER - ARCHITECTURAL DETAILS



Lush Greenery

Layered & Orderly Ceiling Details



Earth Tones with Textural Accents

Residential Sensibility



# THE JOURNEY | A RETREAT ON THE RIVER - GREETING DESK



Organized Ceiling

Strong Forms against a Warm Backdrop



Spirted Mix of Materials

PENDRY, TAMPA SM

# THE JOURNEY | A RETREAT ON THE RIVER - GREETING LOUNGE



Textural Warmth



Unexpected Details Alluring Layers A Warm Glow

# THE JOURNEY | A RETREAT ON THE RIVER - THE LOUNGE



Feature Fixture



Tactile Flooring Materials Handsome Comfort Curated Furniture

10



Unexpected Experience



Calm Flooring Materiality Monolithic Materiality Playful Gestures



LOBBY CHECK IN SEAT COUNT: 10

SUN ROOM SEAT COUNT: 26

SV

#### THE JOURNEY | A RETREAT ON THE RIVER - ENTRY VESTIBULE



REEDED GLASS PANEL WITH METAL TRIM & CONCEAL LIGHT



REEDED GLASS. TO BE COORDINATED WITH--ARCHITECT

<u>SM</u>

# THE JOURNEY | A RETREAT ON THE RIVER - RECEPTION LOBBY





-- DISPLAY SHELF

 $\overline{\mathbb{S}}$ 

#### THE JOURNEY | A RETREAT ON THE RIVER - RECEPTION LOBBY

15





 $\overline{SM}$ 

#### THE JOURNEY | A RETREAT ON THE RIVER - RECEPTION LOBBY VIGNETTE





BLACK METAL FINISH. TO BE COORDINATED

#### THE JOURNEY | A RETREAT ON THE RIVER - RECEPTION-VESTIBULE





 $\overline{SM}$ 

17 PENDRY, TAMPA



# THE JOURNEY | A RETREAT ON THE RIVER - LOBBY LATTICE SCREEN DETAILS (FFE)



WITH FFE MANUFACTURER

# THE JOURNEY | A RETREAT ON THE RIVER - LO