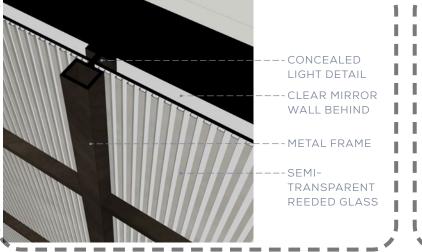

#### THE JOURNEY | A RETREAT ON THE RIVER - ENTRY VESTIBULE

REEDED GLASS PANEL WITH METAL TRIM & CONCEAL LIGHT

REEDED GLASS. TO BE COORDINATED WITH--ARCHITECT

<u>SM</u>