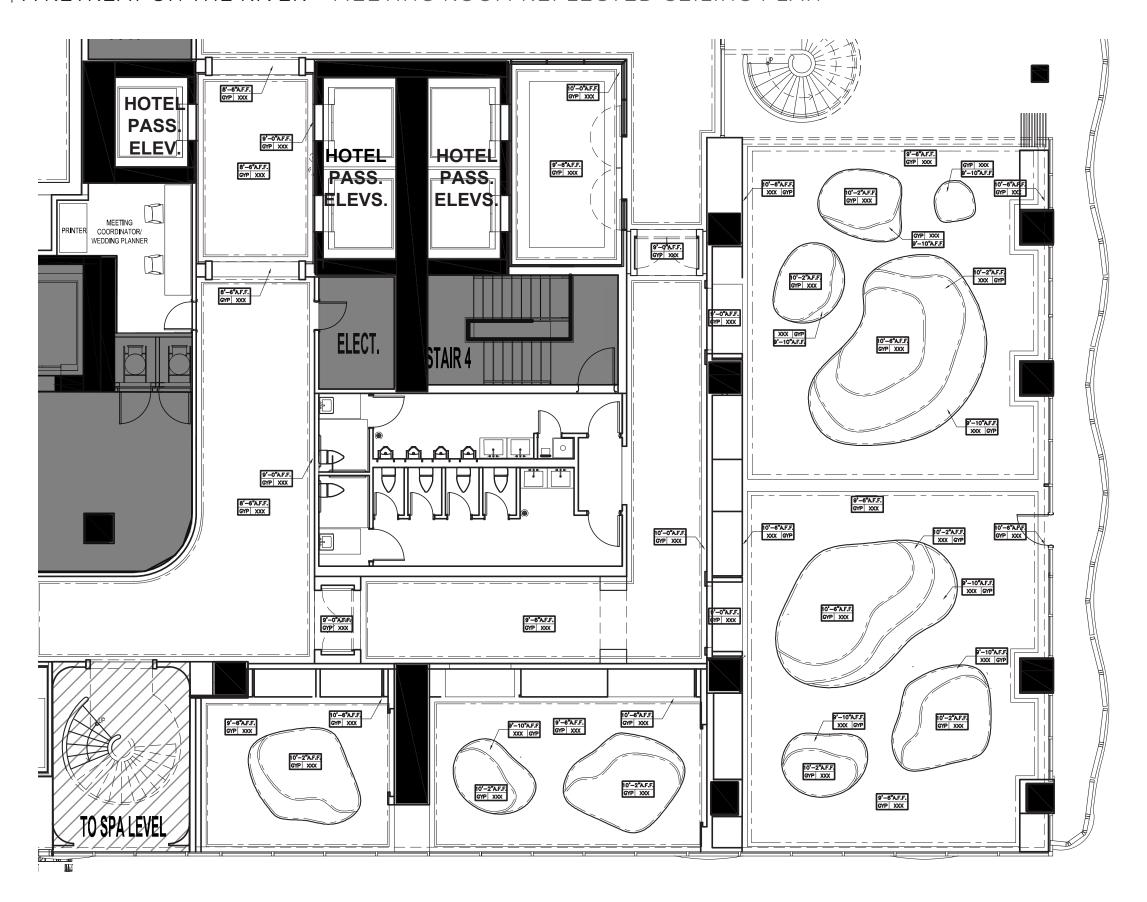

## THE JOURNEY | A RETREAT ON THE RIVER - MEETING ROOM 3D PLAN

CUSTOM INSET CARPET WITH\_\_\_\_ WOOD BOARDER !

CUSTOM INSET CARPET WITH STONE BOARDER

 $\overline{SM}$ 

57

ELEVATOR LOBBIES - SAME DESIGN AS GROUND FLOOR