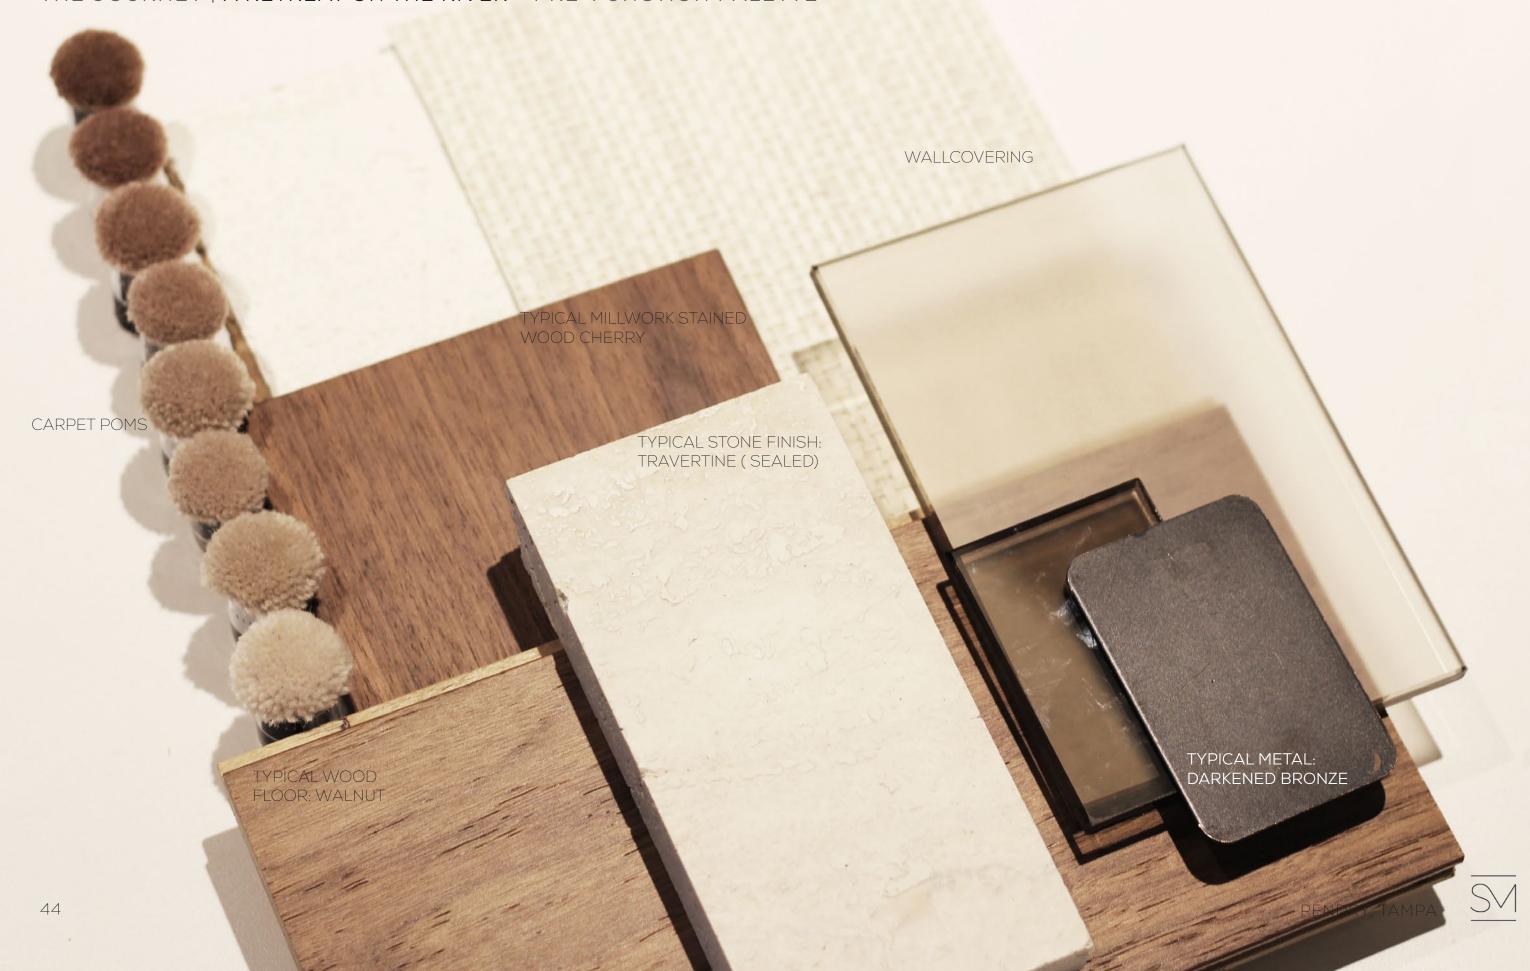

## THE JOURNEY | A RETREAT ON THE RIVER - PRE-FUNCTION PALETTE

 $\underline{SM}$ 

Sculptural Ceiling Feature

Sand - Shell Tonal Softness Calming Undertones