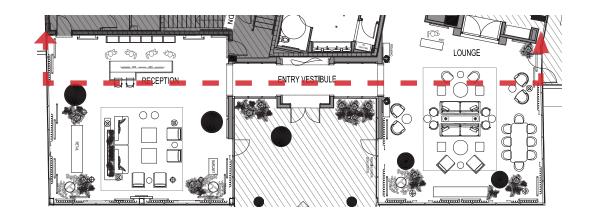

# THE JOURNEY | A RETREAT ON THE RIVER - OVERALL LOBBY-LOUNGE REFLECTED CEILING PLAN