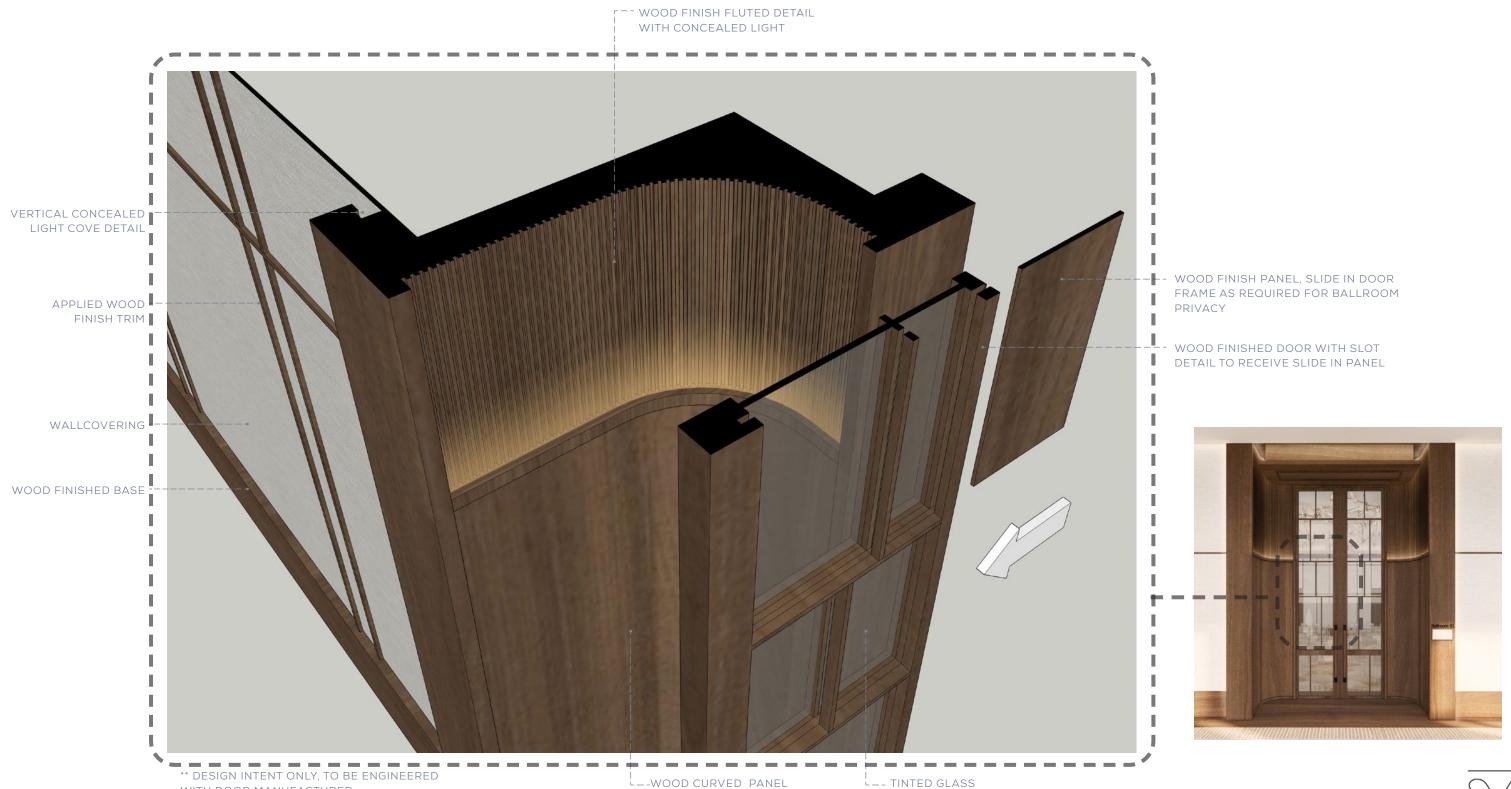

#### THE JOURNEY | A RETREAT ON THE RIVER - PREFUNCTION

WOOD FIXED PANEL
WITH WOOD
SLATS TAMBOUR
WALL SCREEN

DETAIL

DOORS
--WITH
WOOD
TAMBOUR

SCREEN

REVOLVING CONCEALED POCKET FOR DOORS COLLAPSIBLE TAMBOUR DOOR

WALLCOVERING
WITH APPLIED WOOD
FINISHED TRIM ---

PLASTER MOLDED MILLWORK WITH RIBBED PROFILE

-- ARTWORK -- BACK LIT METAL SHELF WITH LAMINATED GLASS BEHIND

WOOD VENEER WALLCOVERING CEILING WITH

CONCEALED LIGHT DETAIL & LIGHT COVE SURROUND

PAINTED DRYWALL CEILING WITH LIGHT COVE SURROUND --;

- DECORATIVE WALL SCONCE (FFE)

WOOD FINISHED TAMBOUR DOORS TO CLOSED OFF SERVICE BAR -----

**CLOSED POSITION** 

41

WALLCOVERING WITH APPLIED STAINED WOOD TRIM

WOOD INSERT PANELS

FLUTED
WOOD WITH
INTEGRATED
LIGHT DETAIL

LEATHER WRAPPED DOOR PULL

WOOD PANEL WITH CONCEALED LIGHT

DOOR CLOSED (W/INSERT PANEL)

INTEGRATED
SIGNAGE. TO BE
COORDINATED
WITH BRAND
& SIGNAGE
CONSULTANT

WOOD BASEBOARD

WOOD FRAMED
DOOR WITH --TINTED GLASS
TO ALLOW
NATURAL LIGHT
INTO BALLROOM.
INTEGRATED
WOOD PANEL
INSERTS FOR
PRIVACY

**DOOR CLOSED** 

 $\underline{SM}$ 

### THE JOURNEY | A RETREAT ON THE RIVER - BALLROOM ENTRY PORTAL & DOOR DETAIL

 $\overline{\mathbb{S}}$ 

WITH DOOR MANUFACTURER