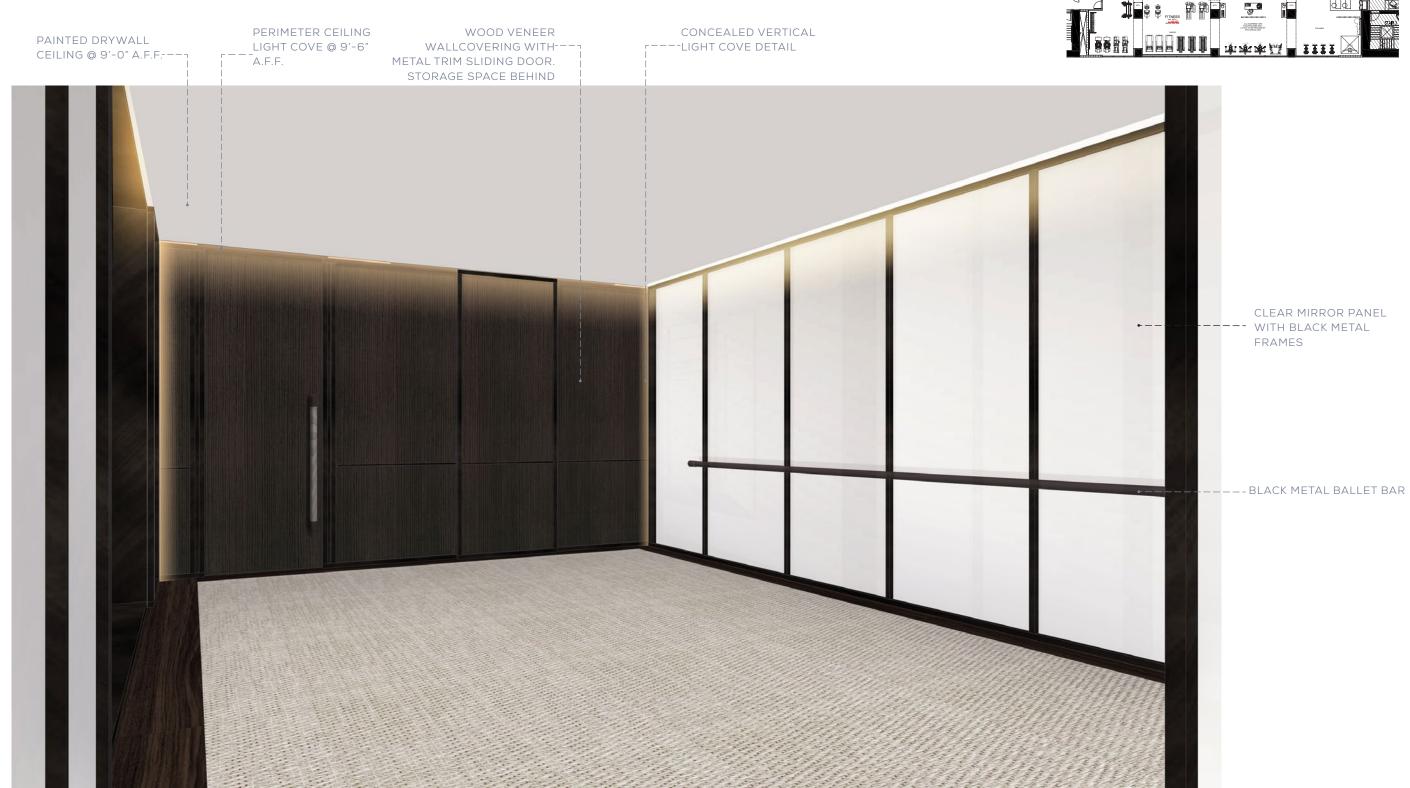

## THE JOURNEY | A RETREAT ON THE RIVER - STUDIO VIEW

 $\overline{SM}$ 

CLEAR GLASS
WITH BLACK METAL
FRAMES

CLEAR MIRROR
PANEL WITH BLACK
METAL FRAME \_\_\_\_