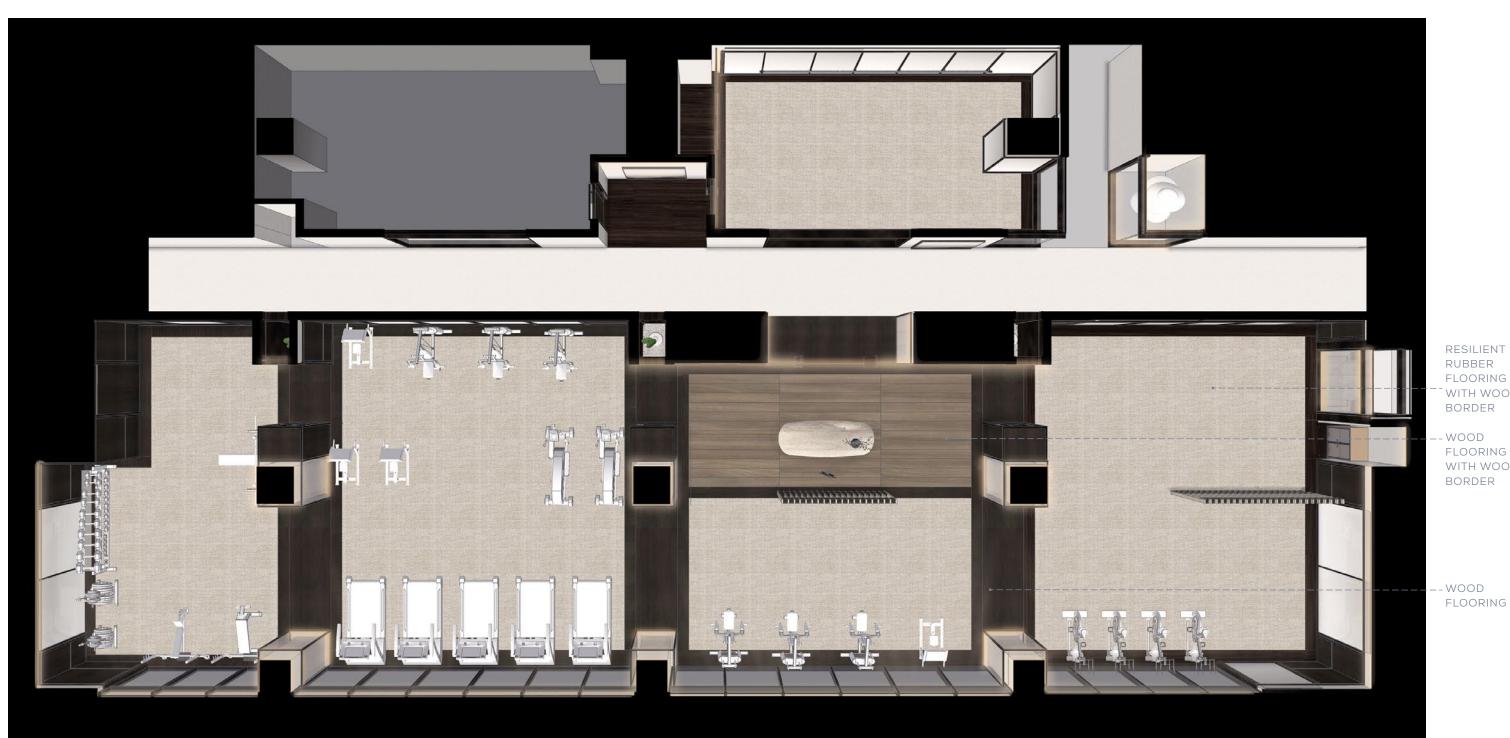

PLACE HOLDER
EQUIPMENT. TO BE---COORDINATED WITH
GYM CONSULTANT

SM

 $\overline{SM}$ 

RESILIENT RUBBER
FLOORING WITH
CONTRASTING WOOD
BORDER

<u>S</u>

75