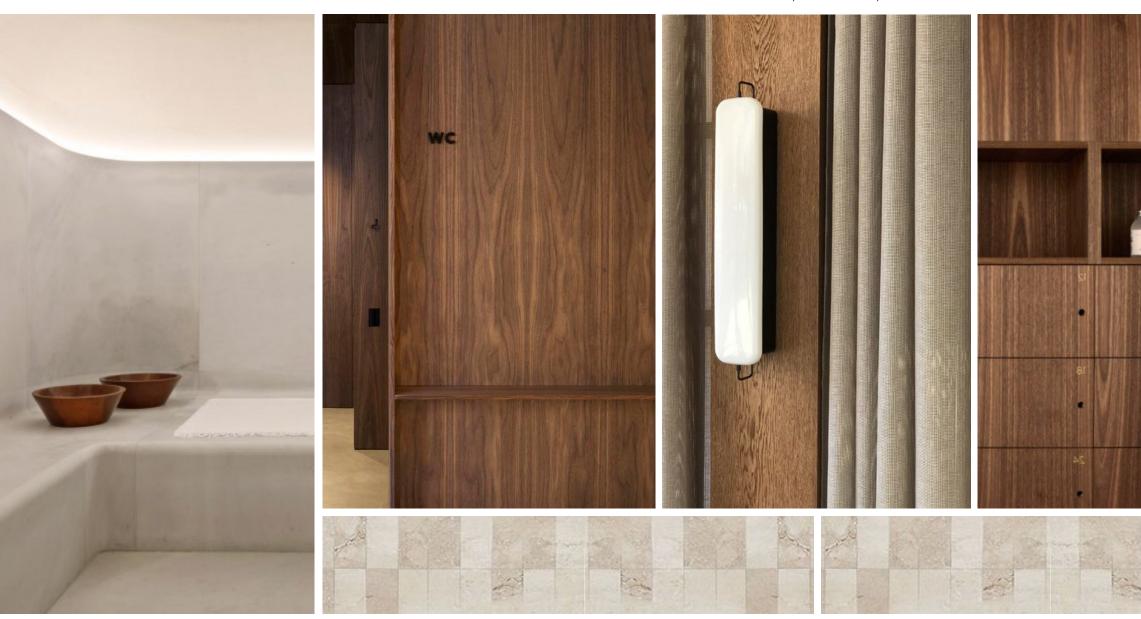

# THE JOURNEY | A RETREAT ON THE RIVER - WASHROOM 3D PLAN

-- LARGE FORMAT FLOOR TILE

SM

# THE JOURNEY | A RETREAT ON THE RIVER - WASHROOM VANITY ELEVATION

SM

 $\underline{SM}$ 

# THE JOURNEY | A RETREAT ON THE RIVER - WASHROOM SECTION

DIVIDERS- METAL FRAME WITH REEDED GLASS PANEL ----

> UNDER COUNTER SOLID SURFACE TROUGH SINK

#### THE JOURNEY | A RETREAT ON THE RIVER - WASHROOM VANITY VIGNETTE & DETAILS

KOHLER | Composed Matte Black Faucet (Hardwired Automatic) Faucet)

BALDWIN | 5173 Matte Black Door Lever

CASSON | ARC Privacy indicator

Matte Black Finish
Gravity Hinge for
toilet stalls
( Design intent only,
to be specified by
Hardware consultant)

 $\overline{SM}$ 

PENDRY, TAMPA

32