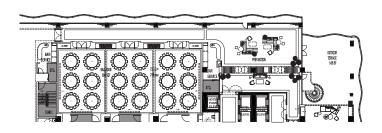

# THE JOURNEY | A RETREAT ON THE RIVER - OVERALL LOBBY-LOUNGE REFLECTED CEILING PLAN