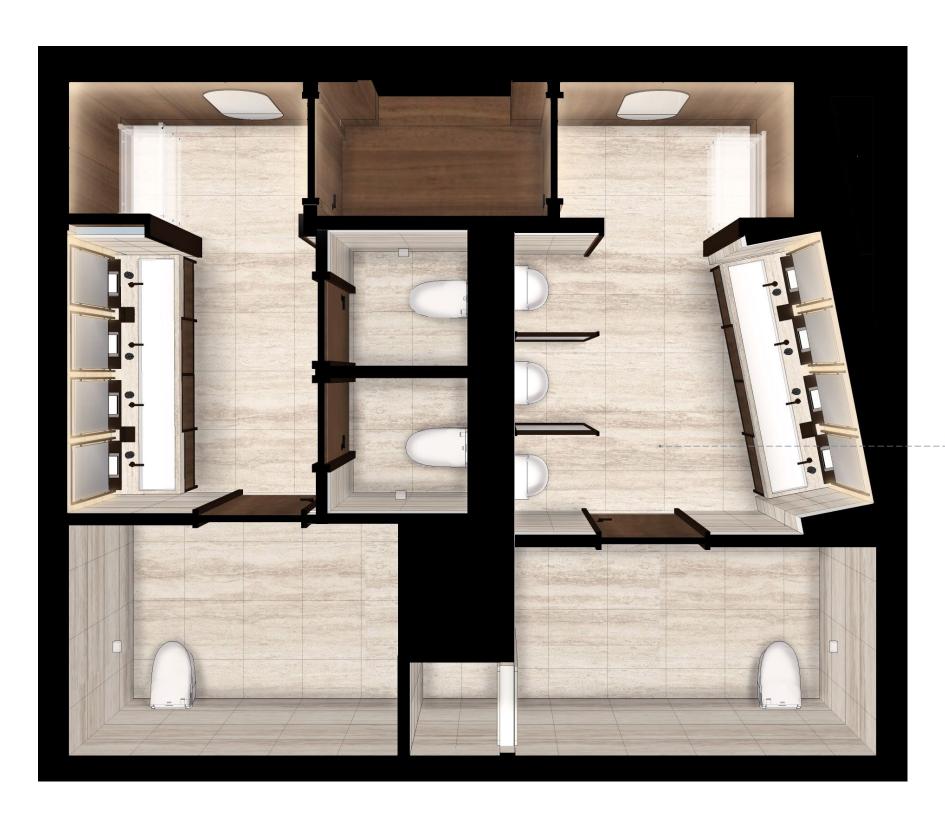

# THE JOURNEY | A RETREAT ON THE RIVER - WASHROOM 3D PLAN

-- LARGE FORMAT FLOOR TILE

SM