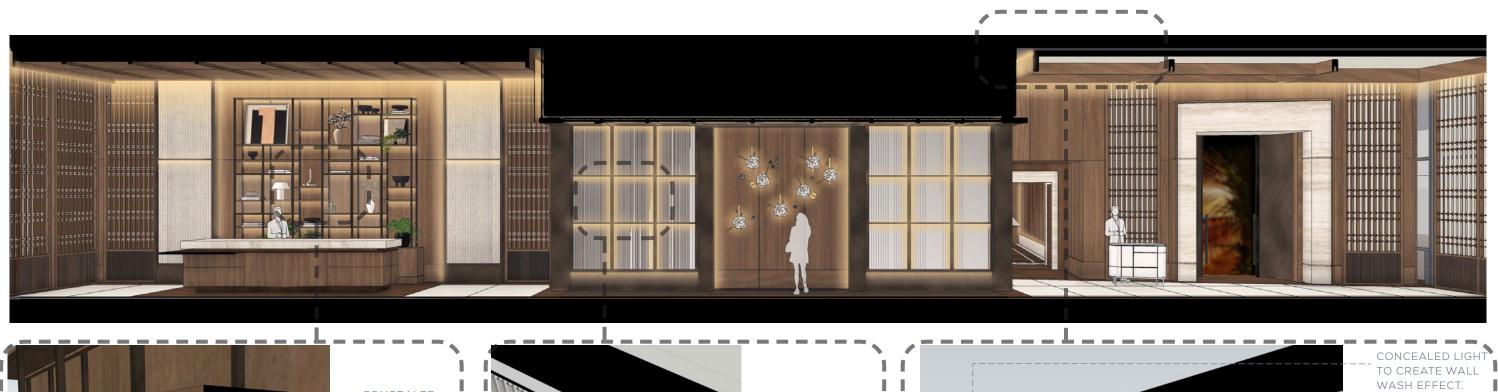

# THE JOURNEY | A RETREAT ON THE RIVER - GREETING DESK

Organized Ceiling

Strong Forms against a Warm Backdrop

Spirted Mix of Materials

PENDRY, TAMPA SM

# THE JOURNEY | A RETREAT ON THE RIVER - RECEPTION LOBBY

-- DISPLAY SHELF

 $\overline{\mathbb{S}}$ 

#### THE JOURNEY | A RETREAT ON THE RIVER - RECEPTION LOBBY

15

 $\overline{SM}$ 

#### THE JOURNEY | A RETREAT ON THE RIVER - RECEPTION LOBBY VIGNETTE

BLACK METAL FINISH. TO BE COORDINATED

#### THE JOURNEY | A RETREAT ON THE RIVER - RECEPTION-VESTIBULE

 $\overline{SM}$ 

17 PENDRY, TAMPA