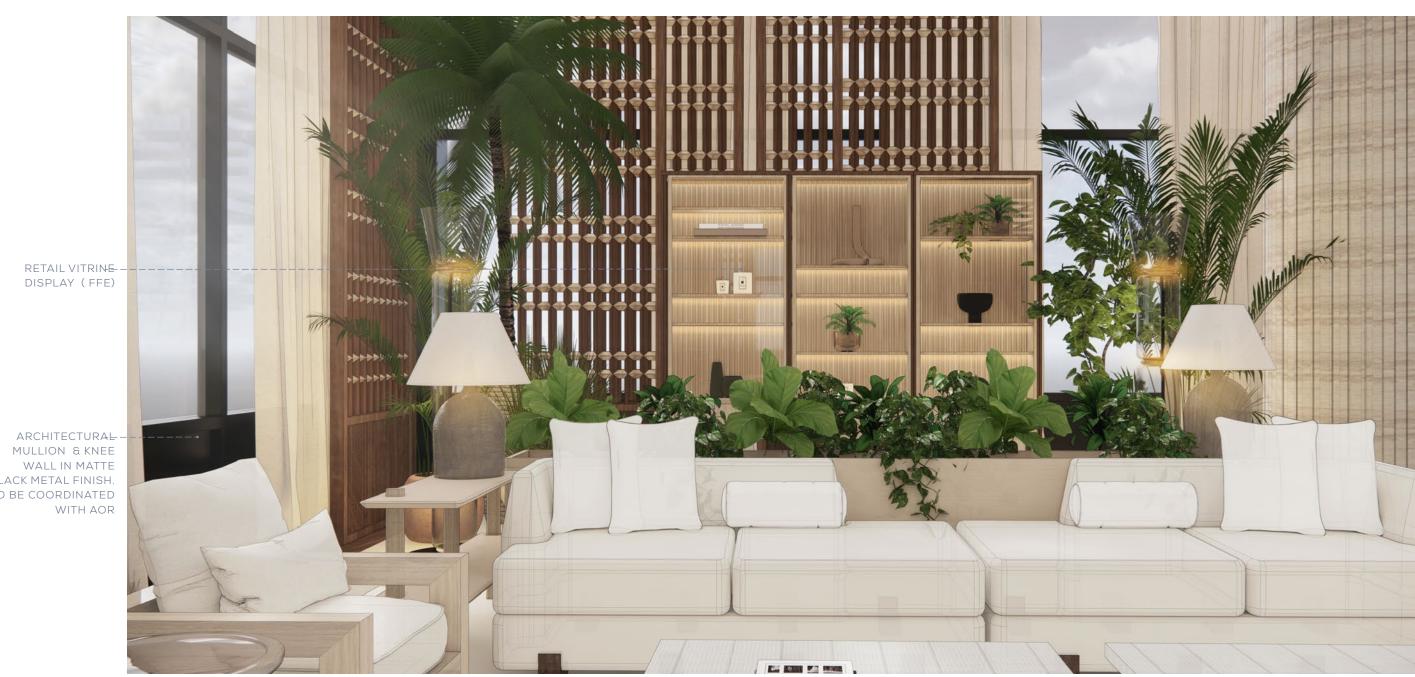

# THE JOURNEY | A RETREAT ON THE RIVER - RECEPTION LOBBY

-- DISPLAY SHELF

 $\overline{\mathbb{S}}$ 

#### THE JOURNEY | A RETREAT ON THE RIVER - RECEPTION LOBBY

15

 $\overline{SM}$ 

#### THE JOURNEY | A RETREAT ON THE RIVER - RECEPTION LOBBY VIGNETTE

BLACK METAL FINISH. TO BE COORDINATED