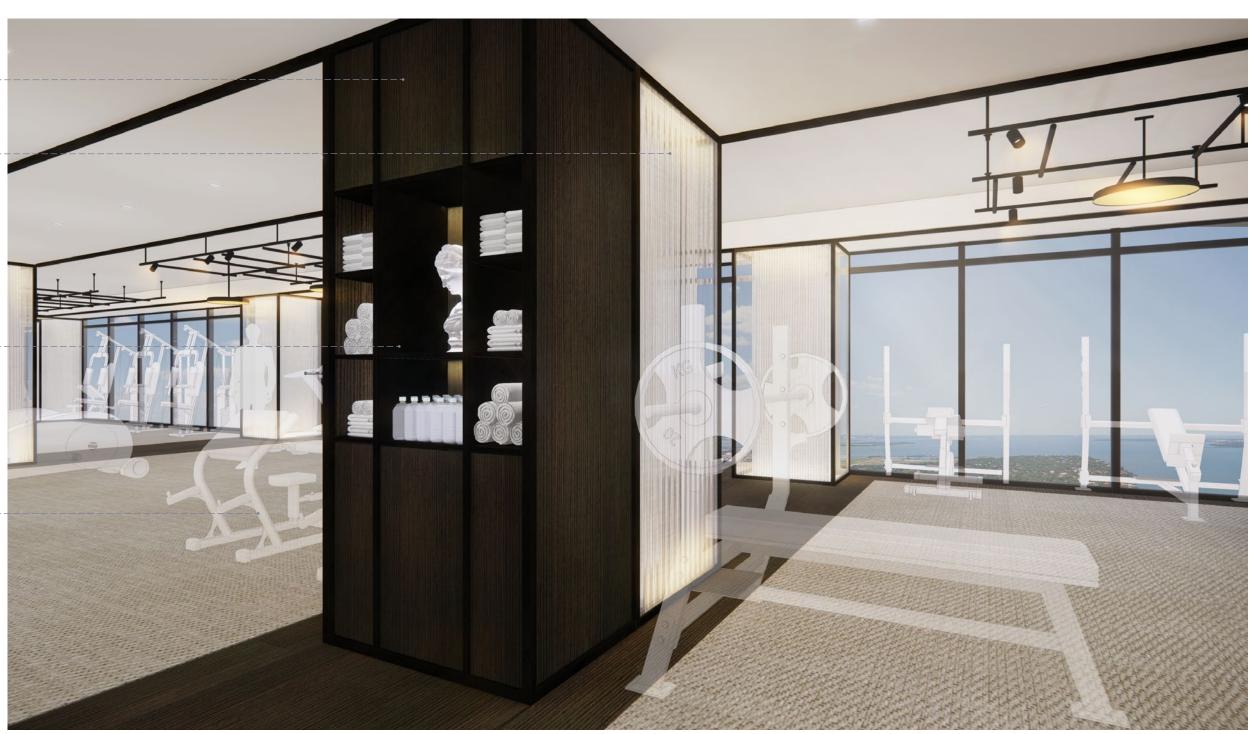

### THE JOURNEY | A RETREAT ON THE RIVER - FITNESS VIEW

 $\overline{SM}$ 

## THE JOURNEY | A RETREAT ON THE RIVER - FITNESS VIEW

WOOD VENEER
WALLCOVERING WITHMETAL TRIM

PAINTED COLUMNS
WITH REEDEDACRYLIC PANELS WITH
METAL FRAMES AND
INTEGRATED LIGHTING

INTEGRATED WOOD SHELVING WITH METAL--FRAMEWORK AND CONCEALED LIGHTING DETAIL

PLACE HOLDER
EQUIPMENT. TO BE---COORDINATED WITH
GYM CONSULTANT

SM

 $\overline{SM}$ 

RESILIENT RUBBER
FLOORING WITH
CONTRASTING WOOD
BORDER

<u>S</u>

75