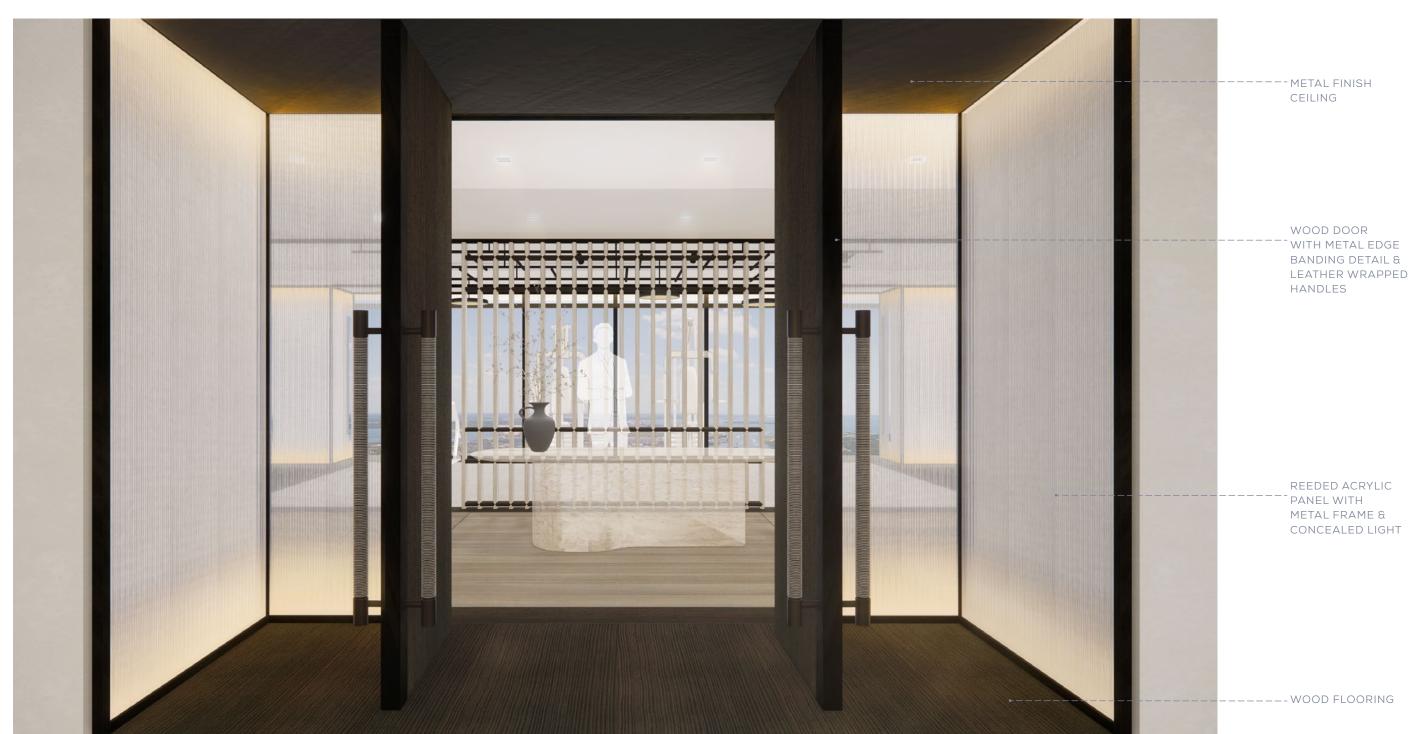

# THE JOURNEY | A RETREAT ON THE RIVER - ENTRY VESTIBULE

Integrated Artful Moments

Resonating Materiality

Sculptural Art

#### THE JOURNEY | A RETREAT ON THE RIVER - ENTRY VESTIBULE

REEDED GLASS PANEL WITH METAL TRIM & CONCEAL LIGHT

REEDED GLASS. TO BE COORDINATED WITH--ARCHITECT

<u>SM</u>