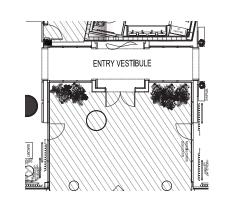

#### THE JOURNEY | A RETREAT ON THE RIVER - ENTRY VESTIBULE

Integrated Artful Moments

Resonating Materiality

Sculptural Art