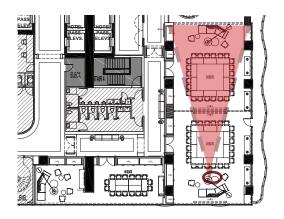

# PENDRY HOTEL TAMPA, FLORIDA

75% HOTEL SCHEMATIC DESIGN PRESENTATION PACKAGE - MARCH 22ND, 2021

- HOTEL LOBBY ENTRY CHECK IN
- HOTEL LOUNGE
- HOTEL ELEVATOR LOBBY & CAB
- L1 RESTROOMS
- L12 PREFUNCTION & BALLROOMS
- L12 MEETING ROOM & BREAKOUT
- L14 SPA & FITNESS (CONCEPT)

#### □ FITNESS (SD)

- TYP. GUESTROOM ELEVATOR LOBBY
- TYP. GUESTROOM CORRIDOR & SUITE ENTRY
- MOCK UP ROOM