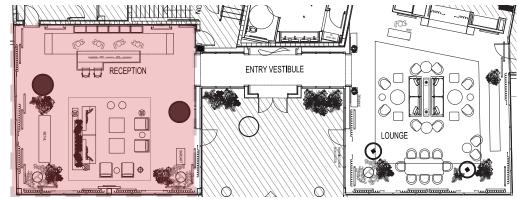

# PENDRY HOTEL TAMPA, FLORIDA

75% HOTEL SCHEMATIC DESIGN PRESENTATION PACKAGE - MARCH 22ND, 2021

- HOTEL LOBBY ENTRY CHECK IN
- HOTEL LOUNGE
- HOTEL ELEVATOR LOBBY & CAB
- L1 RESTROOMS
- L12 PREFUNCTION & BALLROOMS
- L12 MEETING ROOM & BREAKOUT
- L14 SPA & FITNESS (CONCEPT)