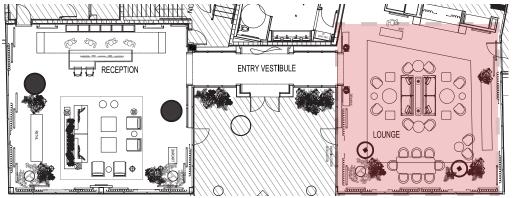

# PENDRY HOTEL TAMPA, FLORIDA

75% HOTEL SCHEMATIC DESIGN PRESENTATION PACKAGE - MARCH 22ND, 2021

- HOTEL LOBBY ENTRY CHECK IN
- HOTEL LOUNGE
- HOTEL ELEVATOR LOBBY & CAB
- L1 RESTROOMS
- L12 PREFUNCTION & BALLROOMS
- L12 MEETING ROOM & BREAKOUT
- L14 SPA & FITNESS (CONCEPT)