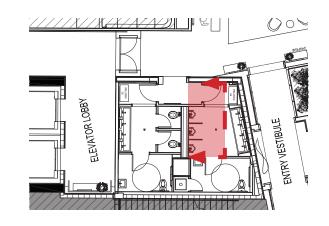

pected Details Alluring Layers A Warm Glow

#### THE JOURNEY | A RETREAT ON THE RIVER - THE LOUNGE



Feature Fixture



Tactile Flooring Materials Handsome Comfort Curated Furniture

10



Unexpected Experience







Calm Flooring Materiality

Monolithic Materiality

Playful Gestures



13





PENDRY, TAMPA





















 $\overline{SM}$ 





19



OPTION 1































THE JOURNEY | A RETREAT ON THE RIVER - LOBBY-LOUNGE SECTIONAL ELEVATION (OPTION 1)





SV

THE JOURNEY | A RETREAT ON THE RIVER - LOBBY-LOUNGE SECTIONAL ELEVATION (OPTION 2)





SM

### THE JOURNEY | A RETREAT ON THE RIVER - SUN ROOM LOUNGE (COMPARISON STUDY)



### OPTION 1

































BACK VIEW



#### THE JOURNEY | A RETREAT ON THE RIVER - WASHROOM 3D PLAN





SM













#### THE JOURNEY | A RETREAT ON THE RIVER - WASHROOM VANITY VIGNETTE









ICOSMIC | Free-Standing Soap Dispenser (Matte Black)

SM

#### THE JOURNEY | A RETREAT ON THE RIVER - PREFUNCTION



Paneled - Stepped Ceiling Details

Sculptural Forms Rich in Texture



Purposeful Moments Light and Airy Ambiance



Stately Entry





## THE JOURNEY | A RETREAT ON THE RIVER - PRE-FUNCTION, MEETING ROOMS CARPET CONCEPT

#### Concept Inspiration



Pattern Direction



Distilled from familiar coastal architecture Colours influenced by the hues of California Coast

Art-Inspired

Sense of Warmth

Organized & Layered











SERVICE BAR CLOSED PO-

 $\underline{SM}$ 

46 PENDRY, TAMPA







DOOR DESIGN

 $\underline{SM}$ 



Sculptural Ceiling Feature



Sand - Shell Tonal Softness Calmin