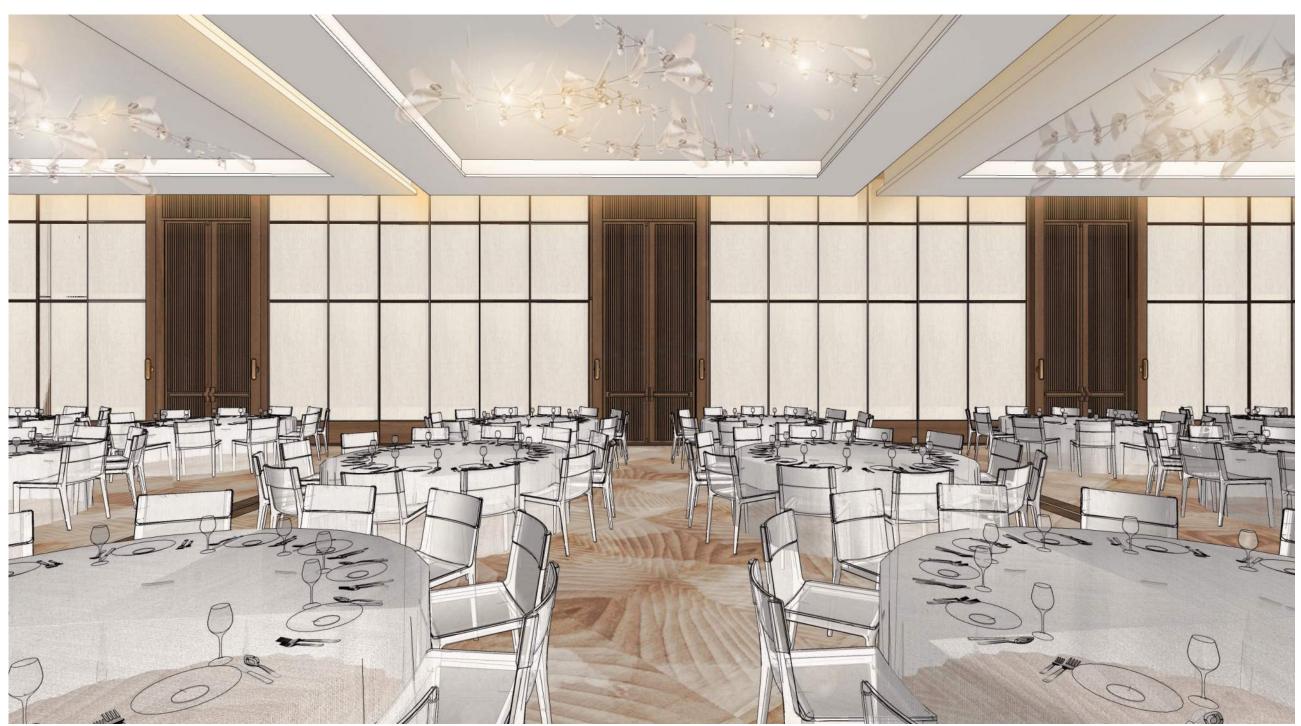

#### THE JOURNEY | A RETREAT ON THE RIVER - PREFUNCTION

Paneled - Stepped Ceiling Details

Sculptural Forms Rich in Texture

Purposeful Moments Light and Airy Ambiance

Stately Entry