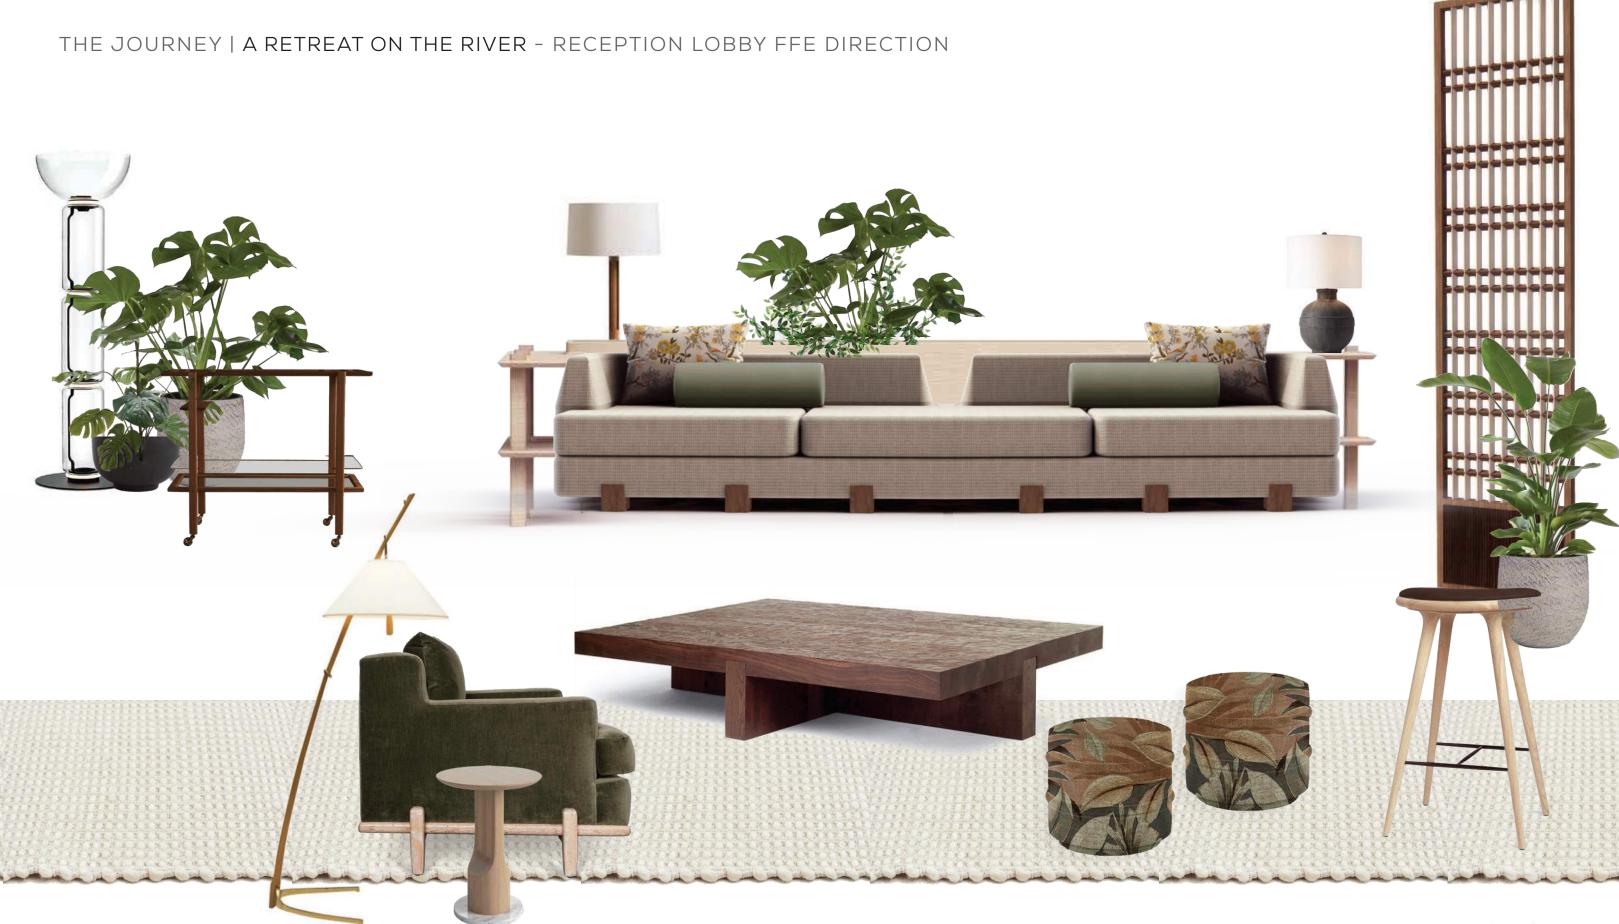

#### THE JOURNEY | A RETREAT ON THE RIVER - THE LOUNGE

Feature Fixture

Tactile Flooring Materials Handsome Comfort Curated Furniture

10

Unexpected Experience

Calm Flooring Materiality

Monolithic Materiality