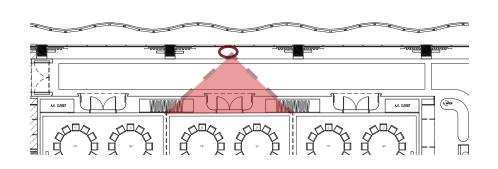

#### THE JOURNEY | A RETREAT ON THE RIVER - PREFUNCTION

Paneled - Stepped Ceiling Details

Sculptural Forms Rich in Texture

Purposeful Moments Light and Airy Ambiance

Stately Entry