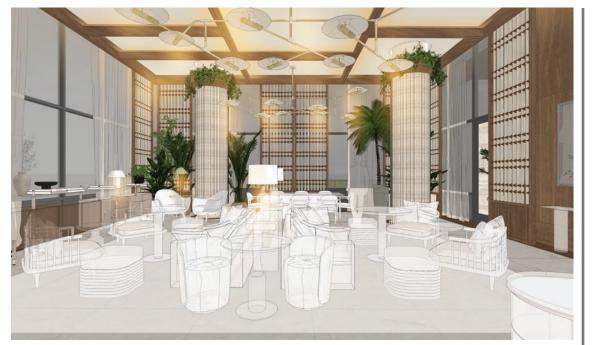

#### THE JOURNEY | A RETREAT ON THE RIVER - THE LOUNGE

Feature Fixture

Tactile Flooring Materials Handsome Comfort Curated Furniture

10

Unexpected Experience

Calm Flooring Materiality

Monolithic Materiality