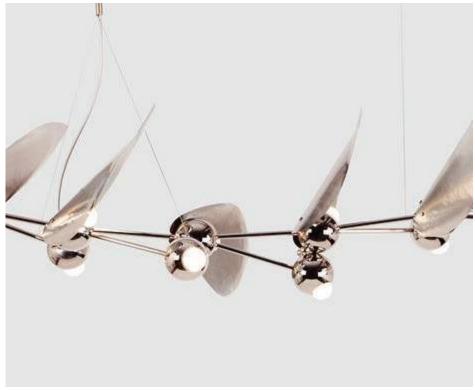

#### THE JOURNEY | A RETREAT ON THE RIVER - BALLROOM LIGHTING FIXTURE

#### Concept Inspiration

A decorative installation paying homage to unexpected pearlescent lusters of coastal waters;

A celebration of form, detail

Unexpected

Decorative

Hand-Crafted

Textural Warmth

Integrated Details Linear Graphic Elements