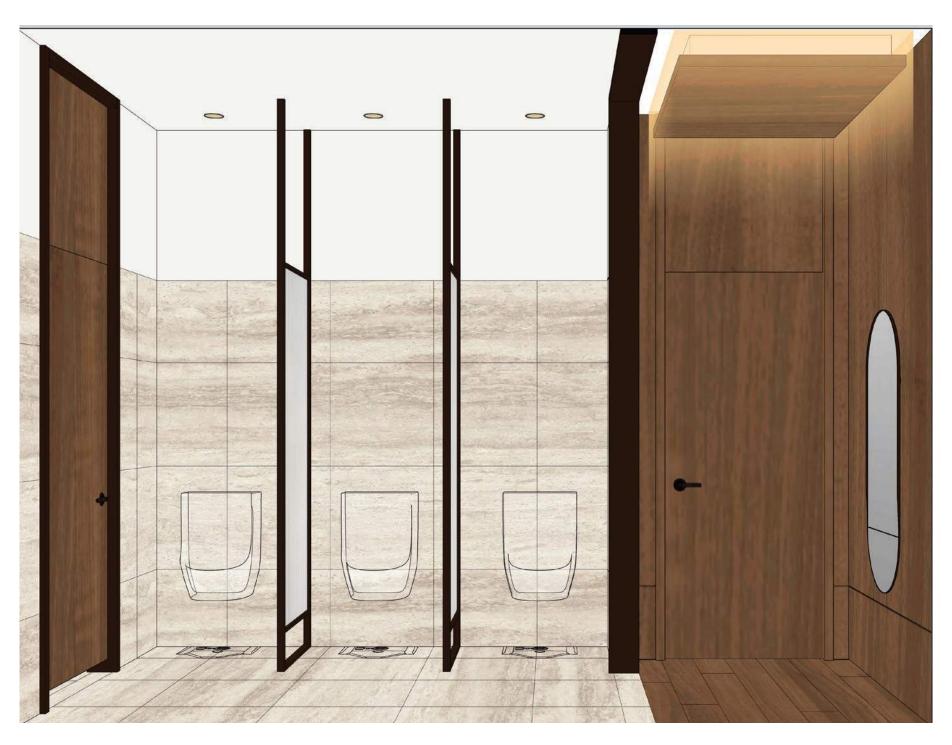

cted Details Alluring Layers A Warm Glow

#### THE JOURNEY | A RETREAT ON THE RIVER - THE LOUNGE



Feature Fixture



Tactile Flooring Materials Handsome Comfort Curated Furniture

10



Unexpected Experience







Calm Flooring Materiality

Monolithic Materiality

Playful Gestures



13





PENDRY, TAMPA





















 $\overline{SM}$ 





19



OPTION 1































THE JOURNEY | A RETREAT ON THE RIVER - LOBBY-LOUNGE SECTIONAL ELEVATION (OPTION 1)





SV

THE JOURNEY | A RETREAT ON THE RIVER - LOBBY-LOUNGE SECTIONAL ELEVATION (OPTION 2)





SM

### THE JOURNEY | A RETREAT ON THE RIVER - SUN ROOM LOUNGE (COMPARISON STUDY)



### OPTION 1

































BACK VIEW



#### THE JOURNEY | A RETREAT ON THE RIVER - WASHROOM 3D PLAN





SM













#### THE JOURNEY | A RETREAT ON THE RIVER - WASHROOM VANITY VIGNETTE









ICOSMIC | Free-Standing Soap Dispenser (Matte Black)

SM

#### THE JOURNEY | A RETREAT ON THE RIVER - PREFUNCTION



Paneled - Stepped Ceiling Details

Sculptural Forms Rich in Texture



Purposeful Moments Light and Airy Ambiance



Stately Entry





## THE JOURNEY | A RETREAT ON THE RIVER - PRE-FUNCTION, MEETING ROOMS CARPET CONCEPT

#### Concept Inspiration



Pattern Direction



Distilled from familiar coastal architecture Colours influenced by the hues of California Coast

Art-Inspired

Sense of Warmth

Organized & Layered











SERVICE BAR CLOSED PO-

 $\underline{SM}$ 

46 PENDRY, TAMPA







DOOR DESIGN

 $\underline{SM}$ 



Sculptural Ceiling Feature



Sand - Shell Tonal Softness Calming