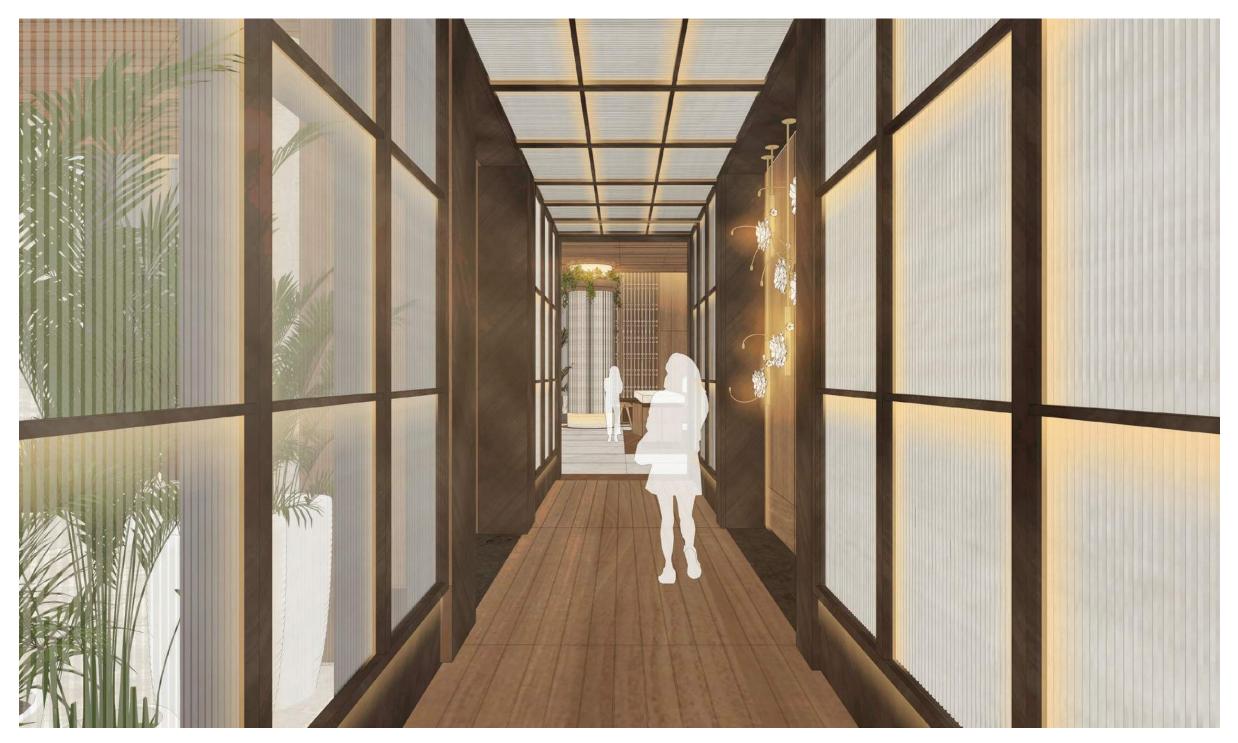

#### THE JOURNEY | A RETREAT ON THE RIVER - ENTRY VESTIBULE

Integrated Artful Moments

Resonating Materiality

Sculptural Art