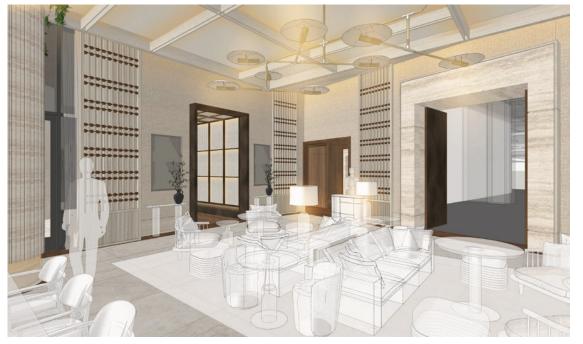

#### THE JOURNEY | A RETREAT ON THE RIVER - THE LOUNGE

Feature Fixture

Tactile Flooring Materials Handsome Comfort Curated Furniture

10

Unexpected Experience

Calm Flooring Materiality

Monolithic Materiality

THE JOURNEY | A RETREAT ON THE RIVER - LOBBY-LOUNGE SECTIONAL ELEVATION (OPTION 2)

SM