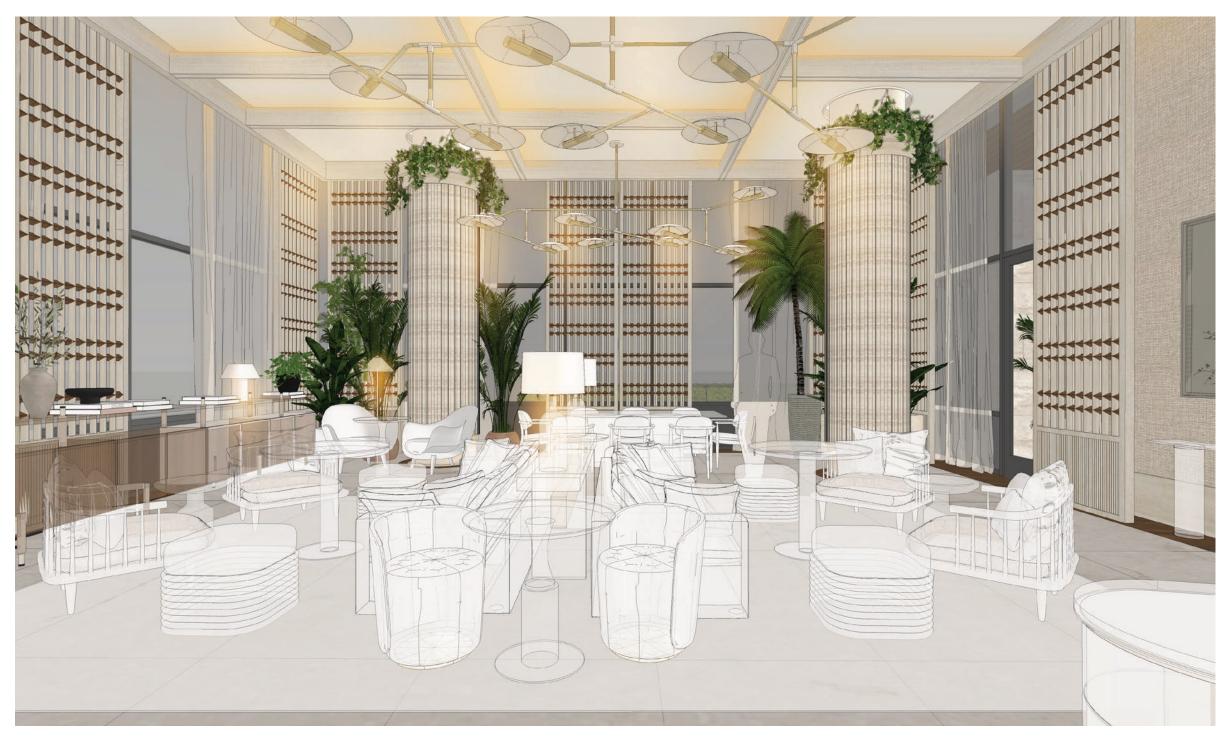

#### THE JOURNEY | A RETREAT ON THE RIVER - GREETING LOUNGE

Textural Warmth

Unexpected Details Alluring Layers A Warm Glow

#### THE JOURNEY | A RETREAT ON THE RIVER - THE LOUNGE

Feature Fixture

Tactile Flooring Materials Handsome Comfort Curated Furniture

10

Unexpected Experience

Calm Flooring Materiality

Monolithic Materiality