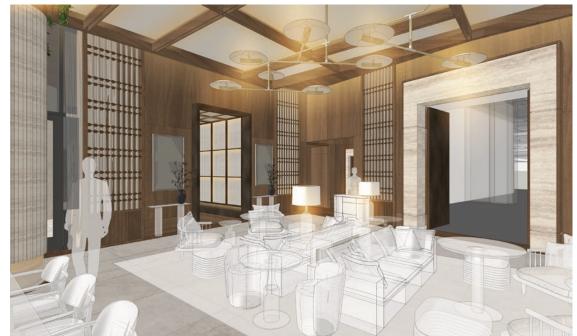

#### THE JOURNEY | A RETREAT ON THE RIVER - THE LOUNGE

Feature Fixture

Tactile Flooring Materials Handsome Comfort Curated Furniture

10

Unexpected Experience

Calm Flooring Materiality

Monolithic Materiality

Playful Gestures

13

PENDRY, TAMPA

 $\overline{SM}$ 

19

OPTION 1

THE JOURNEY | A RETREAT ON THE RIVER - LOBBY-LOUNGE SECTIONAL ELEVATION (OPTION 1)

SV