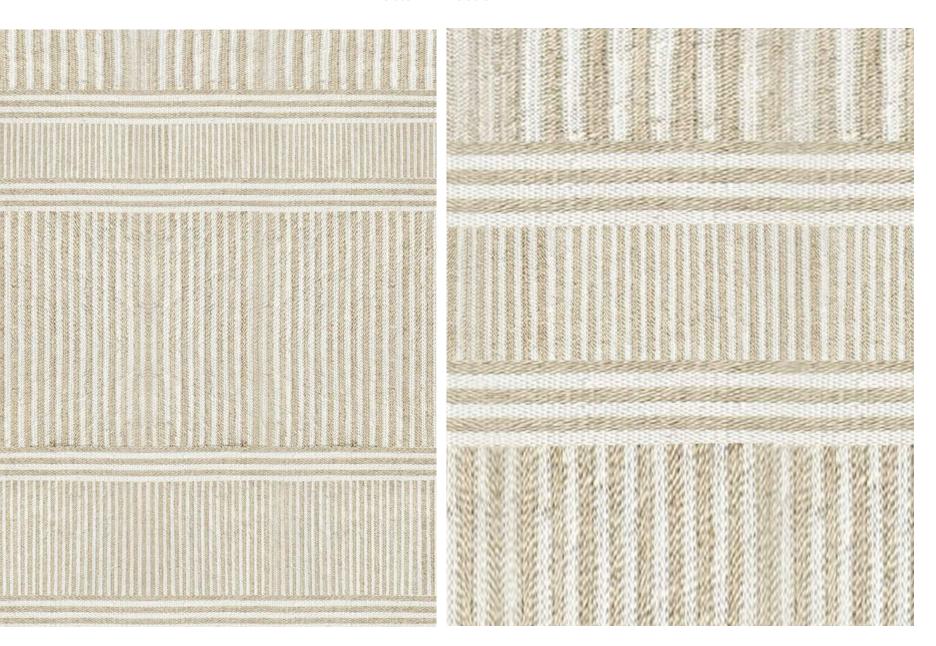

## THE JOURNEY | A RETREAT ON THE RIVER - PRE-FUNCTION, MEETING ROOMS CARPET CONCEPT

#### Concept Inspiration

Pattern Direction

Distilled from familiar coastal architecture Colours influenced by the hues of California Coast

Art-Inspired

Sense of Warmth

Organized & Layered

SERVICE BAR CLOSED PO-