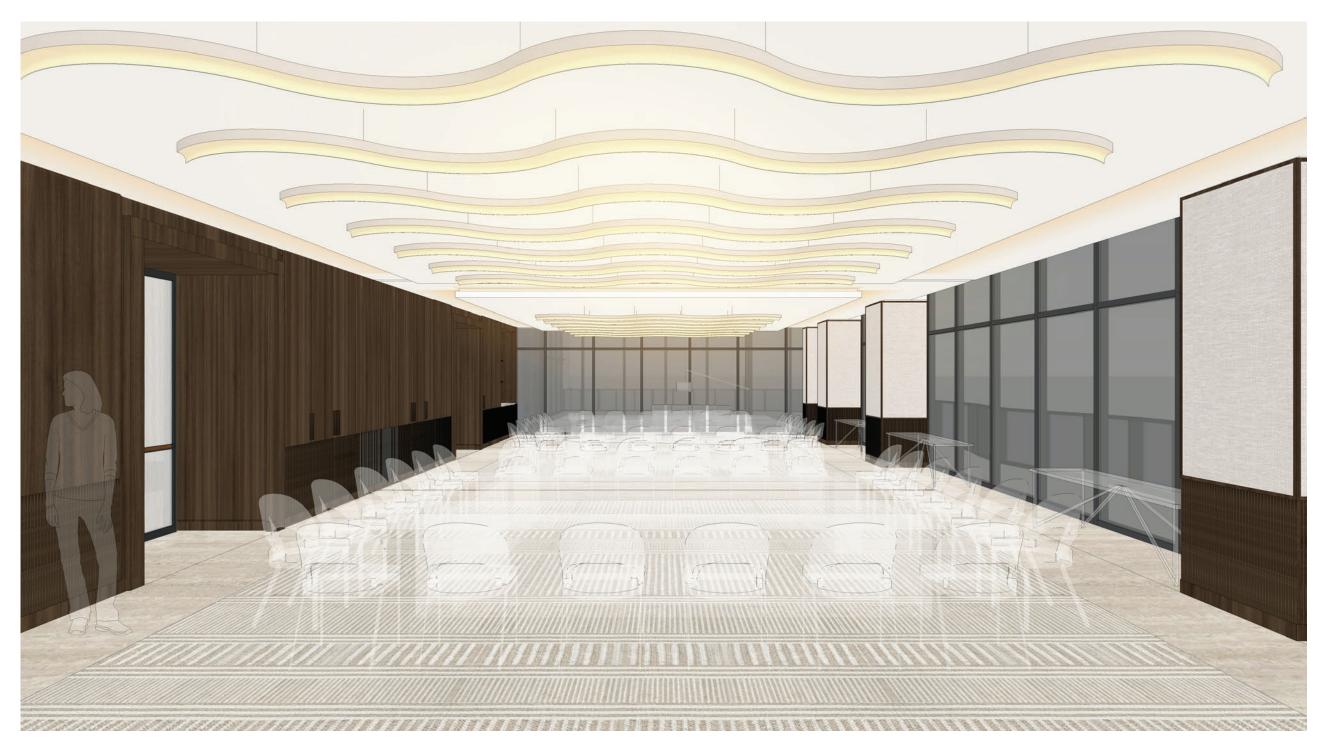

#### THE JOURNEY | A RETREAT ON THE RIVER - PREFUNCTION

Paneled - Stepped Ceiling Details

Sculptural Forms Rich in Texture

Purposeful Moments Light and Airy Ambiance

Stately Entry

## THE JOURNEY | A RETREAT ON THE RIVER - PRE-FUNCTION, MEETING ROOMS CARPET CONCEPT