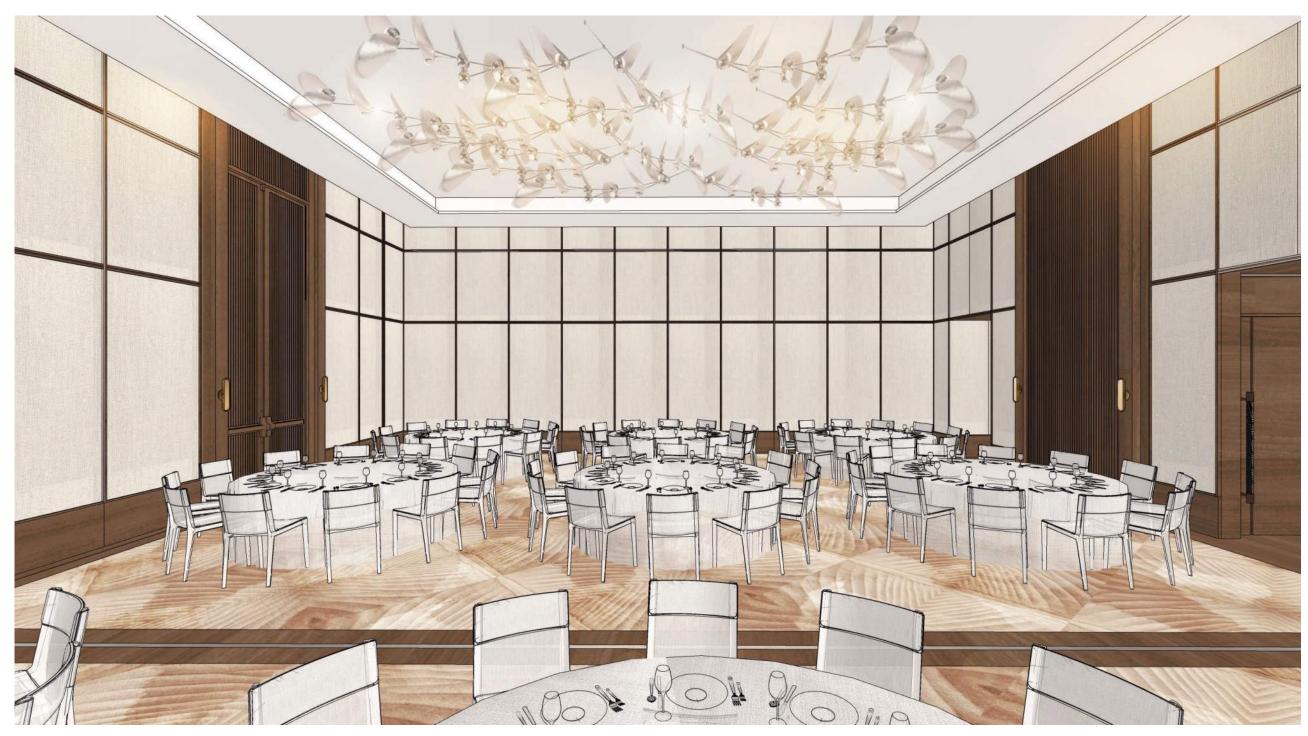

#### THE JOURNEY | A RETREAT ON THE RIVER - PREFUNCTION

Paneled - Stepped Ceiling Details

Sculptural Forms Rich in Texture

Purposeful Moments Light and Airy Ambiance

Stately Entry