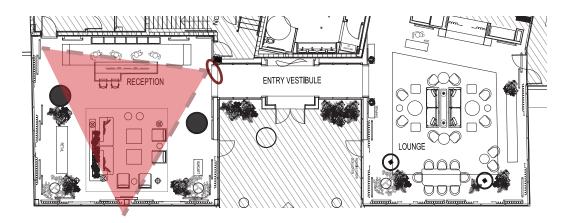

#### THE JOURNEY | A RETREAT ON THE RIVER - GREETING DESK

Organized Ceiling

Strong Forms against a Warm Backdrop

Spirted Mix of Materials

Curated Array of Planters