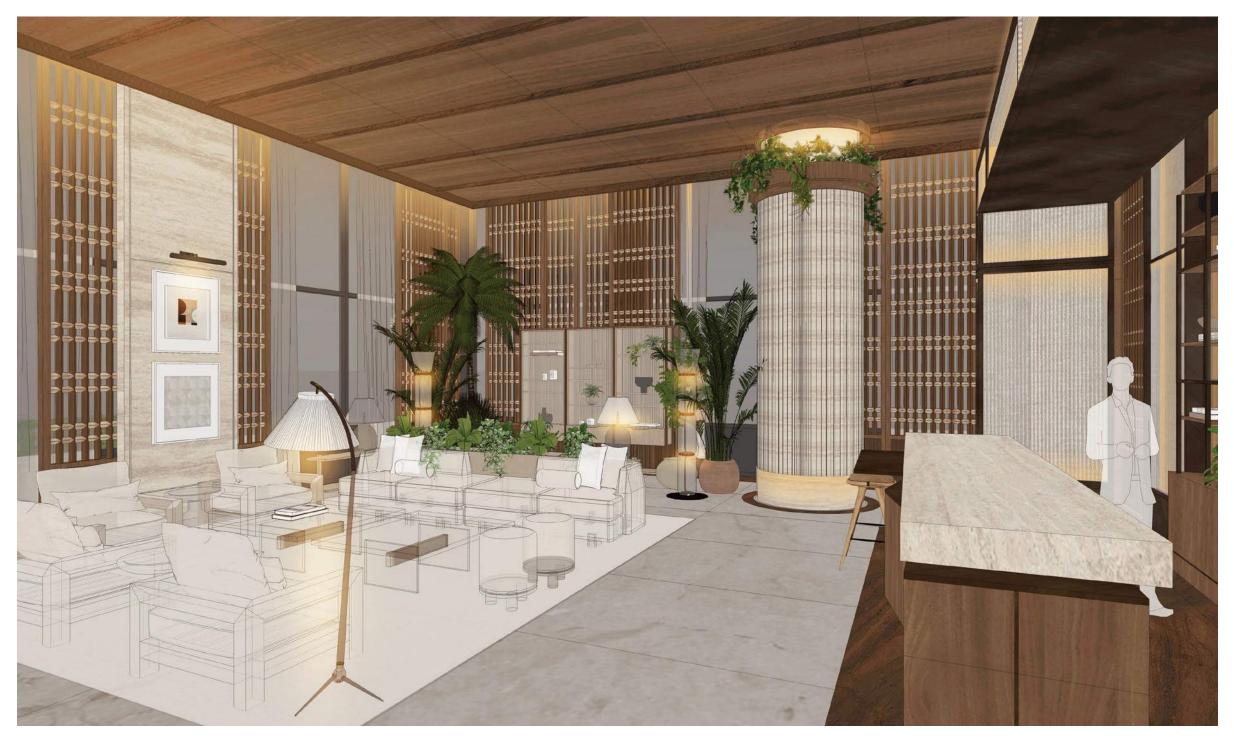

#### THE JOURNEY | A RETREAT ON THE RIVER - GREETING DESK

Organized Ceiling

Strong Forms against a Warm Backdrop

Spirted Mix of Materials

Curated Array of Planters