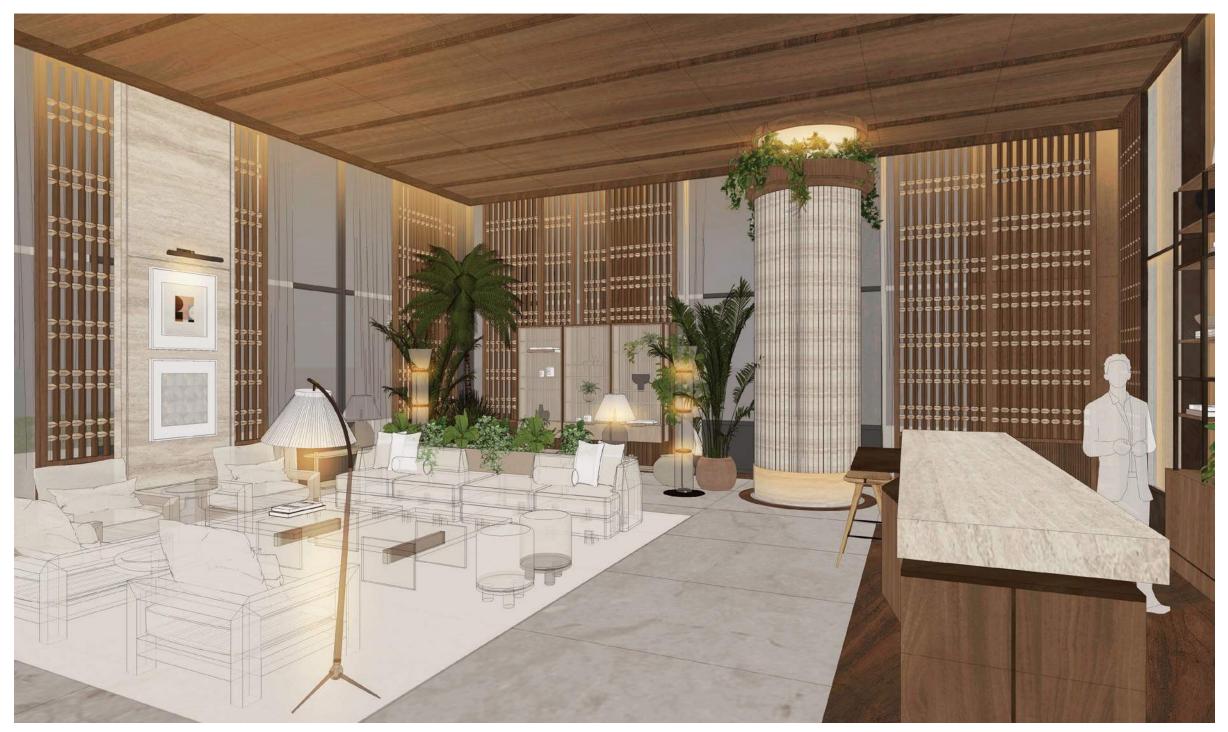

#### THE JOURNEY | A RETREAT ON THE RIVER - GREETING DESK

Organized Ceiling

Strong Forms against a Warm Backdrop

Spirted Mix of Materials

Curated Array of Planters