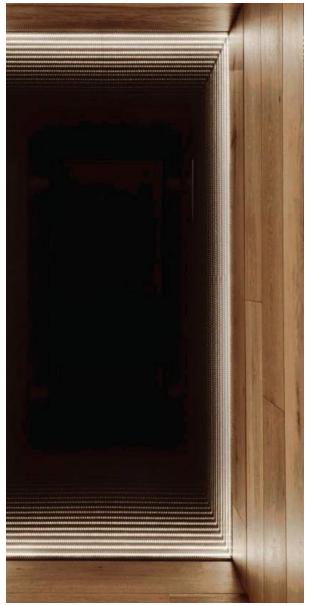

#### THE JOURNEY | A RETREAT ON THE RIVER - ARCHITECTURAL DETAILS

Lush Greenery

Layered & Orderly Ceiling Details

Earth Tones with Textural Accents

Residential Sensibility