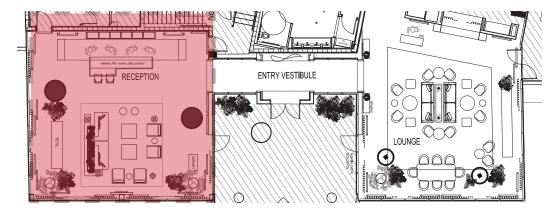

#### THE JOURNEY | A RETREAT ON THE RIVER - OVERALL LOBBY-LOUNGE REFLECTED CEILING PLAN