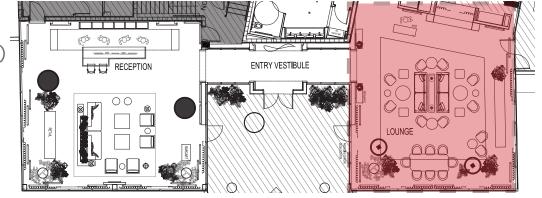

#### THE JOURNEY | A RETREAT ON THE RIVER - OVERALL LOBBY-LOUNGE REFLECTED CEILING PLAN