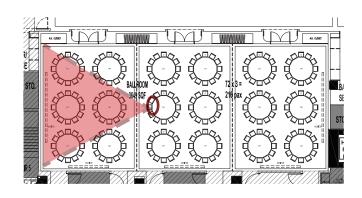

# PENDRY HOTEL TAMPA, FLORIDA

75% HOTEL SCHEMATIC DESIGN PRESENTATION PACKAGE - MARCH 22ND, 2021

- HOTEL LOBBY ENTRY CHECK IN
- HOTEL LOUNGE
- HOTEL ELEVATOR LOBBY & CAB
- L1 RESTROOMS
- L12 PREFUNCTION & BALLROOMS
- L12 MEETING ROOM & BREAKOUT
- L14 SPA & FITNESS (CONCEPT)