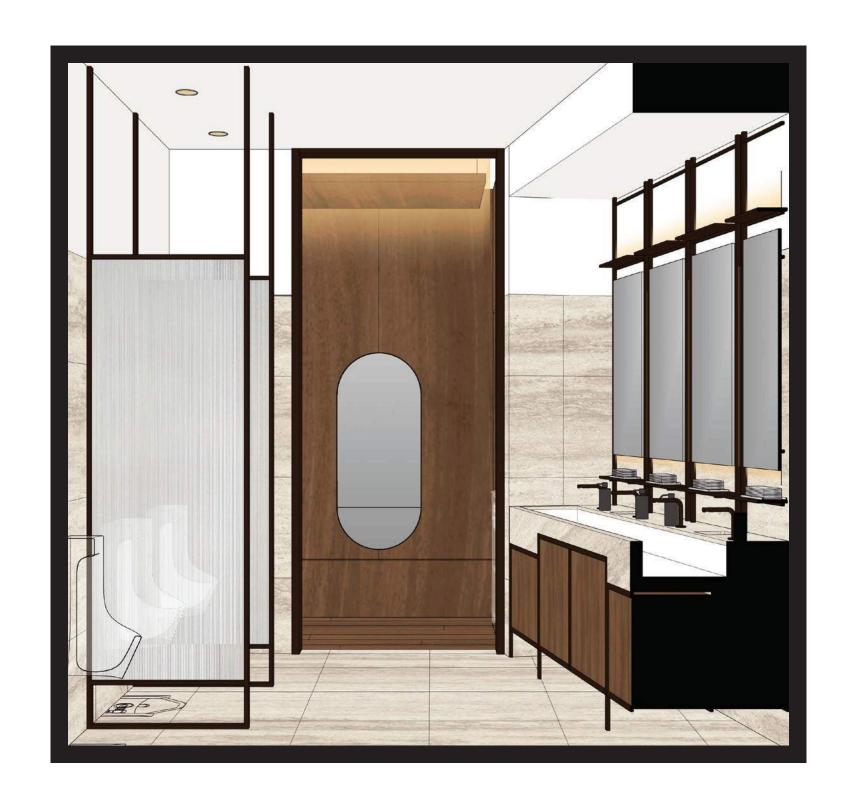

#### THE JOURNEY | A RETREAT ON THE RIVER - WASHROOM VANITY VIGNETTE

ICOSMIC | Free-Standing Soap Dispenser (Matte Black)

SM