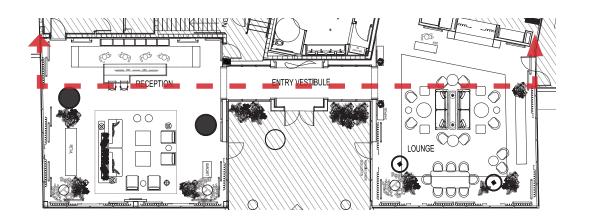

#### THE JOURNEY | A RETREAT ON THE RIVER - OVERALL LOBBY-LOUNGE REFLECTED CEILING PLAN