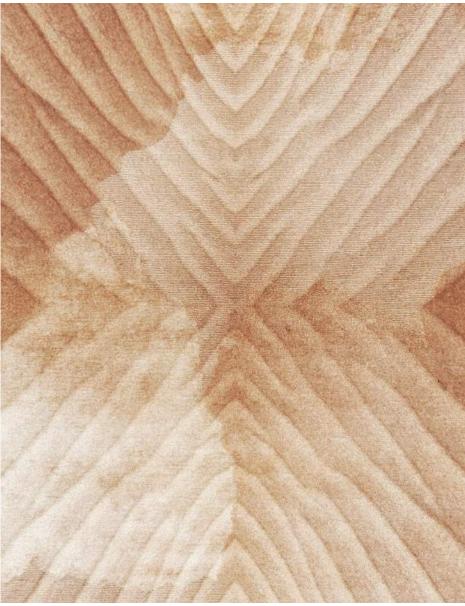

## THE JOURNEY | A RETREAT ON THE RIVER - PRE-FUNCTION, MEETING ROOMS CARPET CONCEPT

#### Concept Inspiration

Pattern Direction

Distilled from familiar coastal architecture Colours influenced by the hues of California Coast

Art-Inspired

Sense of Warmth

Organized & Layered

SERVICE BAR CLOSED PO-