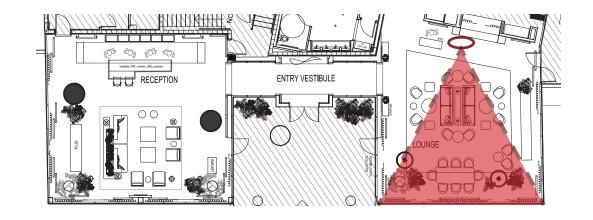

#### THE JOURNEY | A RETREAT ON THE RIVER - OVERALL LOBBY-LOUNGE REFLECTED CEILING PLAN