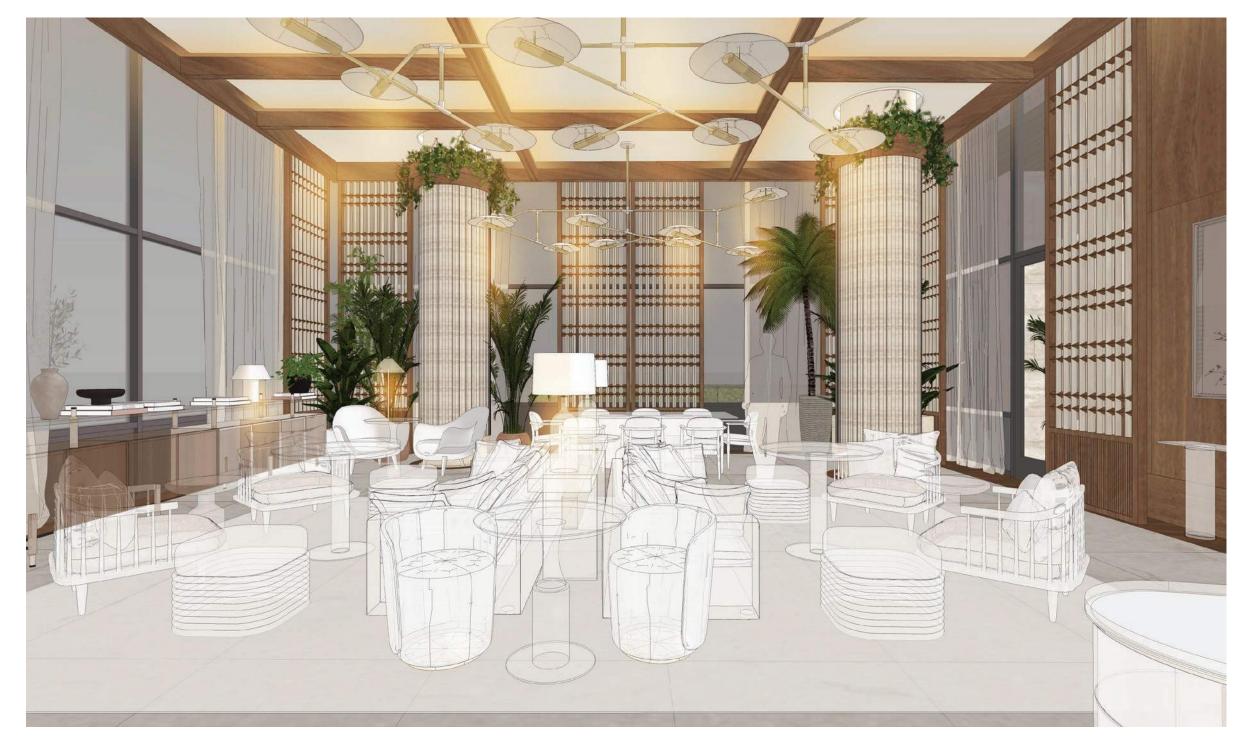

#### THE JOURNEY | A RETREAT ON THE RIVER - THE LOUNGE

Feature Fixture

Tactile Flooring Materials Handsome Comfort Curated Furniture

10

Unexpected Experience

Calm Flooring Materiality

Monolithic Materiality