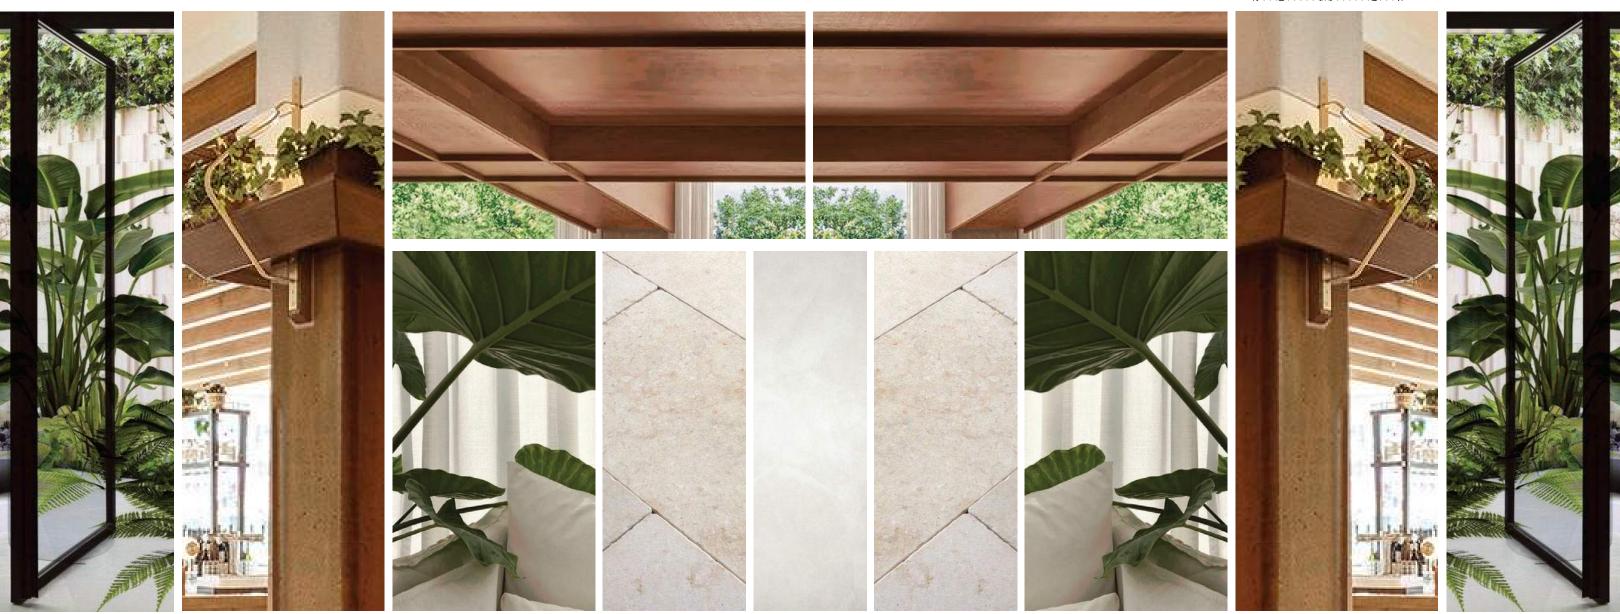

#### THE JOURNEY | A RETREAT ON THE RIVER - ARCHITECTURAL DETAILS

Lush Greenery

Layered & Orderly Ceiling Details

Earth Tones with Textural Accents

Residential Sensibility