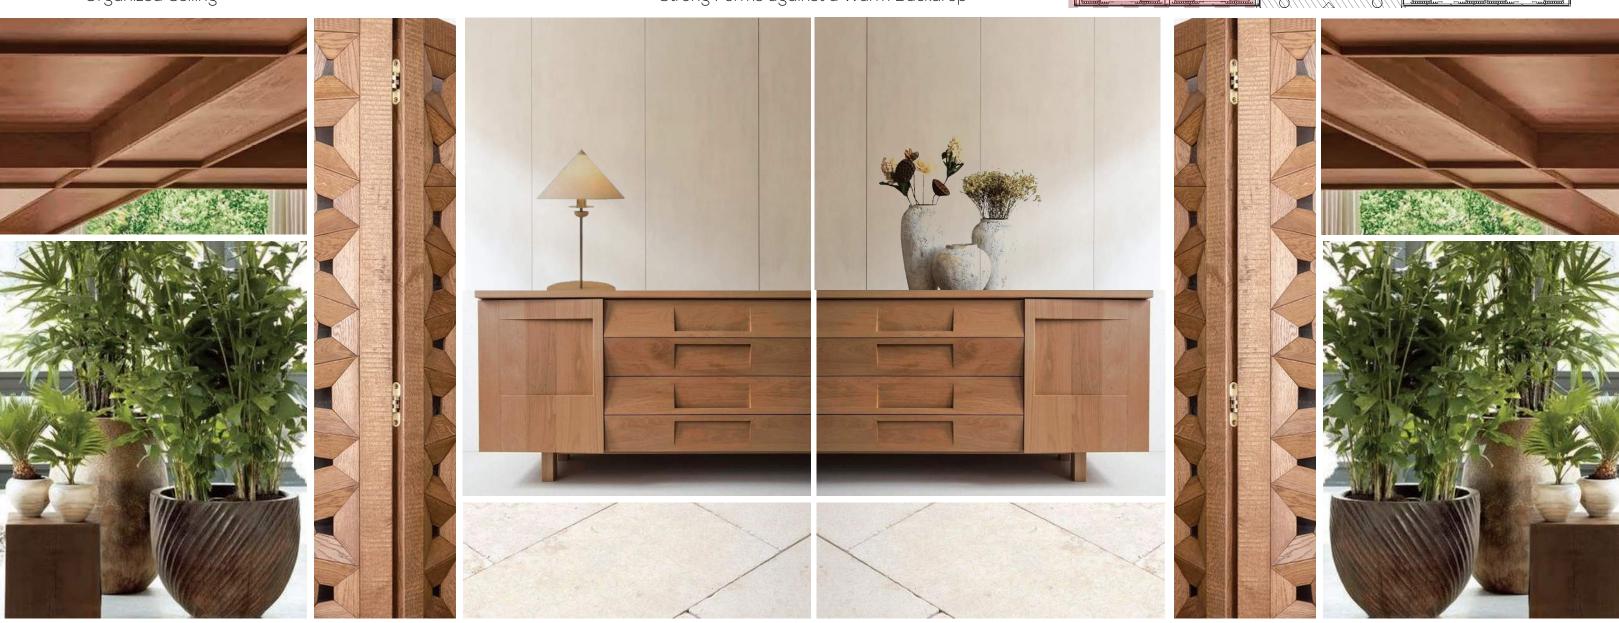

#### THE JOURNEY | A RETREAT ON THE RIVER - GREETING DESK

Organized Ceiling

Strong Forms against a Warm Backdrop

Spirted Mix of Materials

Curated Array of Planters