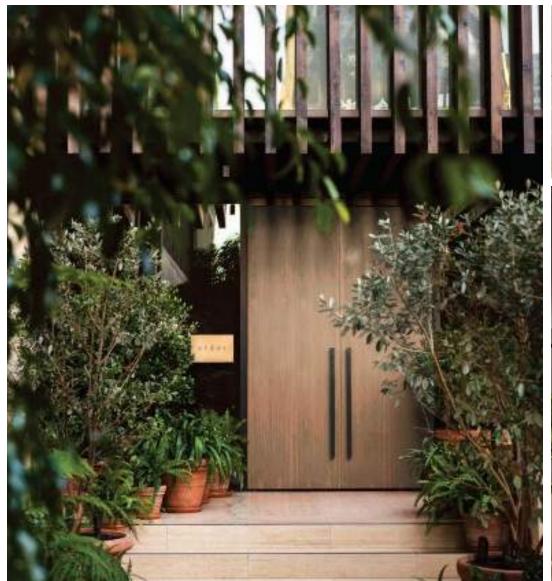

#### THE JOURNEY | A RETREAT ON THE RIVER - ARRIVAL & FRONT DOOR

Grand Subtle Signage Alluring Vignettes Honest Materiality

Layered Textures

A Sense of Discovery & Wonder