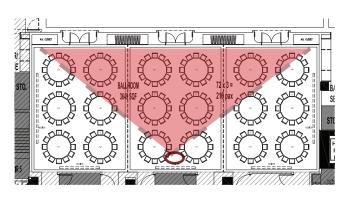

#### THE JOURNEY | A RETREAT ON THE RIVER - PREFUNCTION

Paneled - Stepped Ceiling Details

Sculptural Forms Rich in Texture

Purposeful Moments Light and Airy Ambiance

Stately Entry