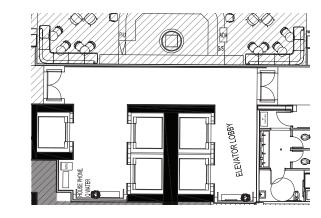

#### THE JOURNEY | A RETREAT ON THE RIVER - OVERALL LOBBY-LOUNGE REFLECTED CEILING PLAN