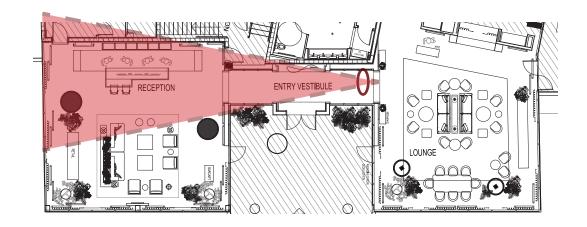

#### THE JOURNEY | A RETREAT ON THE RIVER - ARRIVAL & FRONT DOOR

Grand Subtle Signage Alluring Vignettes Honest Materiality

Layered Textures

A Sense of Discovery & Wonder

#### THE JOURNEY | A RETREAT ON THE RIVER - ENTRY VESTIBULE

Integrated Artful Moments

Resonating Materiality

Sculptural Art