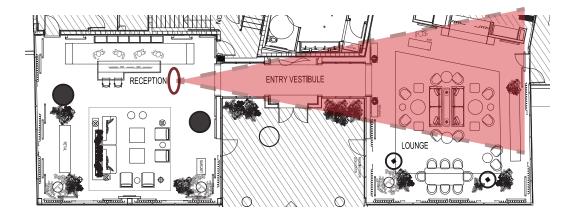

#### THE JOURNEY | A RETREAT ON THE RIVER - ENTRY VESTIBULE

Integrated Artful Moments

Resonating Materiality

Sculptural Art