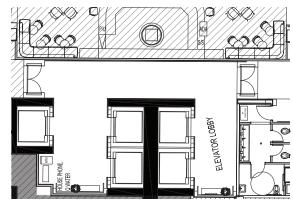

#### THE JOURNEY | A RETREAT ON THE RIVER - OVERALL LOBBY-LOUNGE REFLECTED CEILING PLAN