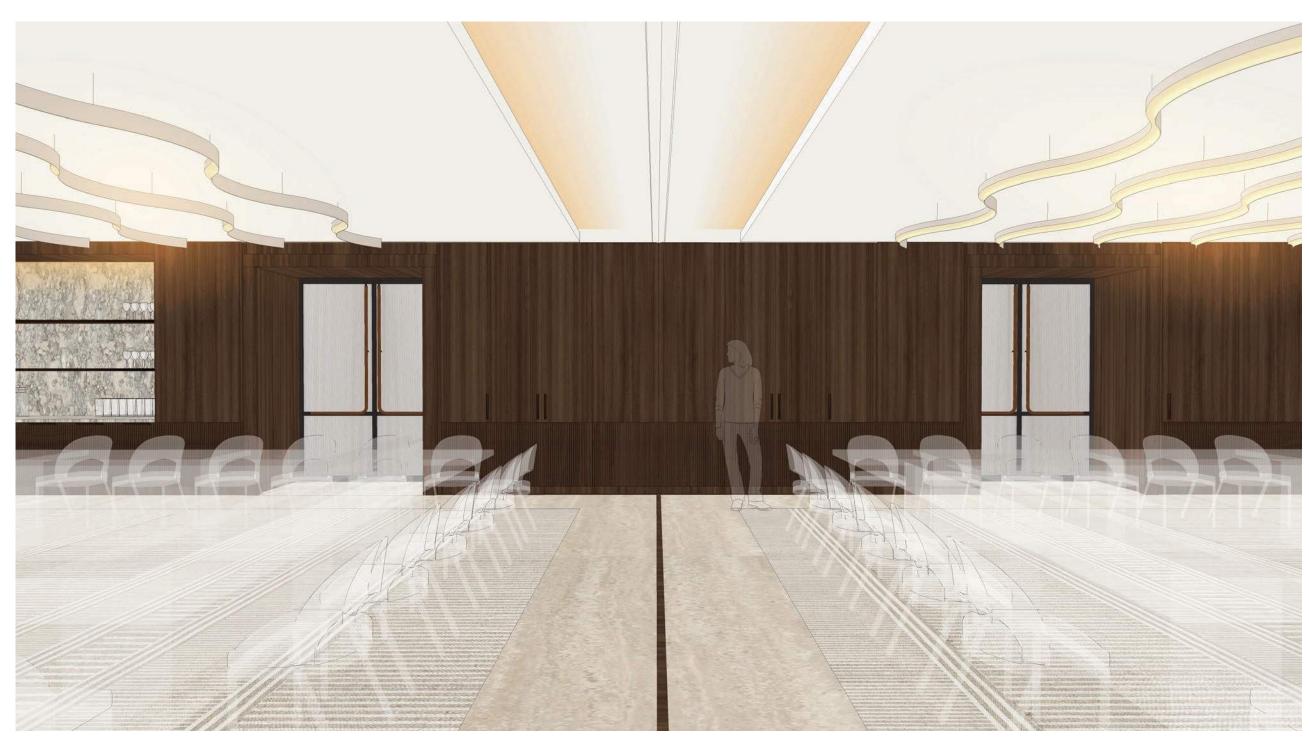

THE JOURNEY | A RETREAT ON THE RIVER - LOBBY-LOUNGE SECTIONAL ELEVATION (OPTION 2)

SM