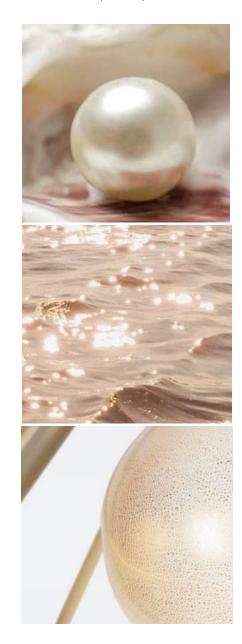

#### THE JOURNEY | A RETREAT ON THE RIVER - BALLROOM LIGHTING FIXTURE

#### Concept Inspiration

A decorative installation paying homage to unexpected pearlescent lusters of coastal waters;

A celebration of form, detail

Unexpected

Decorative

Hand-Crafted

Textural Warmth

Integrated Details Linear Graphic Elements