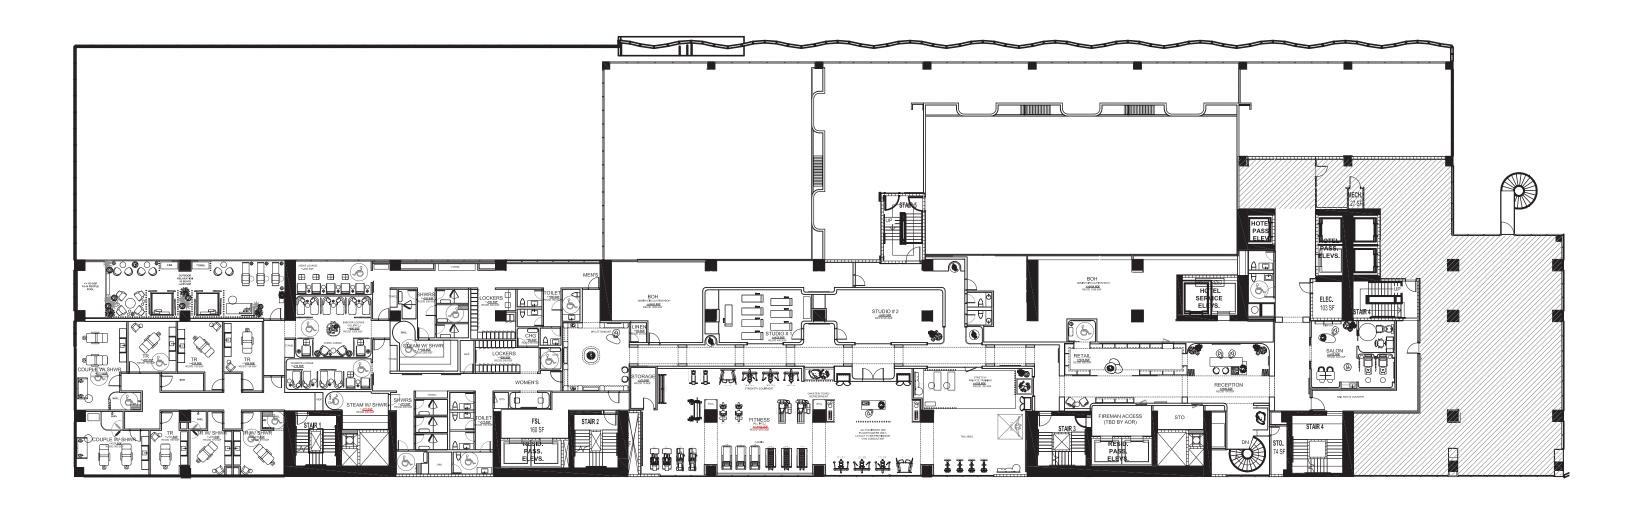

# PENDRY HOTEL TAMPA, FLORIDA

75% HOTEL SCHEMATIC DESIGN PRESENTATION PACKAGE - MARCH 22ND, 2021

- HOTEL LOBBY ENTRY CHECK IN
- HOTEL LOUNGE
- HOTEL ELEVATOR LOBBY & CAB
- L1 RESTROOMS
- L12 PREFUNCTION & BALLROOMS
- L12 MEETING ROOM & BREAKOUT
- L14 SPA & FITNESS (CONCEPT)

#### □ FITNESS (SD)

- TYP. GUESTROOM ELEVATOR LOBBY
- TYP. GUESTROOM CORRIDOR & SUITE ENTRY
- MOCK UP ROOM