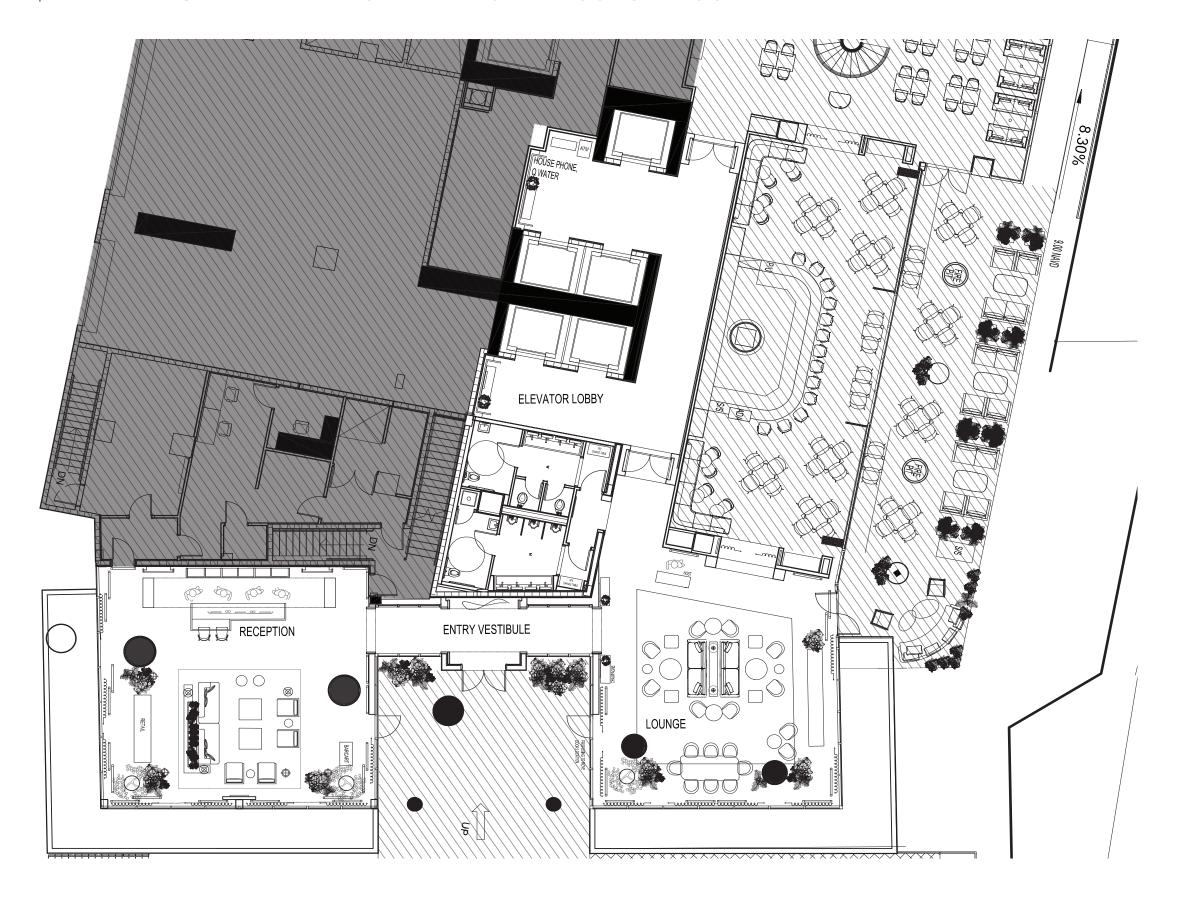

# PENDRY HOTEL TAMPA, FLORIDA

75% HOTEL SCHEMATIC DESIGN PRESENTATION PACKAGE - MARCH 22ND, 2021





- HOTEL LOBBY ENTRY CHECK IN
- HOTEL LOUNGE
- HOTEL ELEVATOR LOBBY & CAB
- L1 RESTROOMS
- L12 PREFUNCTION & BALLROOMS
- L12 MEETING ROOM & BREAKOUT
- L14 SPA & FITNESS (CONCEPT)

#### □ FITNESS (SD)

- TYP. GUESTROOM ELEVATOR LOBBY
- TYP. GUESTROOM CORRIDOR & SUITE ENTRY
- MOCK UP ROOM



## PENDRY HOTEL

A RETREAT ON THE RIVER





#### THE JOURNEY | A RETREAT ON THE RIVER - OVERALL LOBBY-LOUNGE REFLECTED CEILING PLAN



#### THE JOURNEY | A RETREAT ON THE RIVER - ARRIVAL & FRONT DOOR



Grand Subtle Signage Alluring Vignettes Honest Materiality















Layered Textures

A Sense of Discovery & Wonder

#### THE JOURNEY | A RETREAT ON THE RIVER - ENTRY VESTIBULE



Integrated Artful Moments

Resonating Materiality





Sculptural Art

#### THE JOURNEY | A RETREAT ON THE RIVER - ARCHITECTURAL DETAILS



Lush Greenery

Layered & Orderly Ceiling Details



Earth Tones with Textural Accents

Residential Sensibility



#### THE JOURNEY | A RETREAT ON THE RIVER - GREETING DESK



Organized Ceiling

Strong Forms against a Warm Backdrop



Spirted Mix of Materials

Curated Array of Planters

#### THE JOURNEY | A RETRE