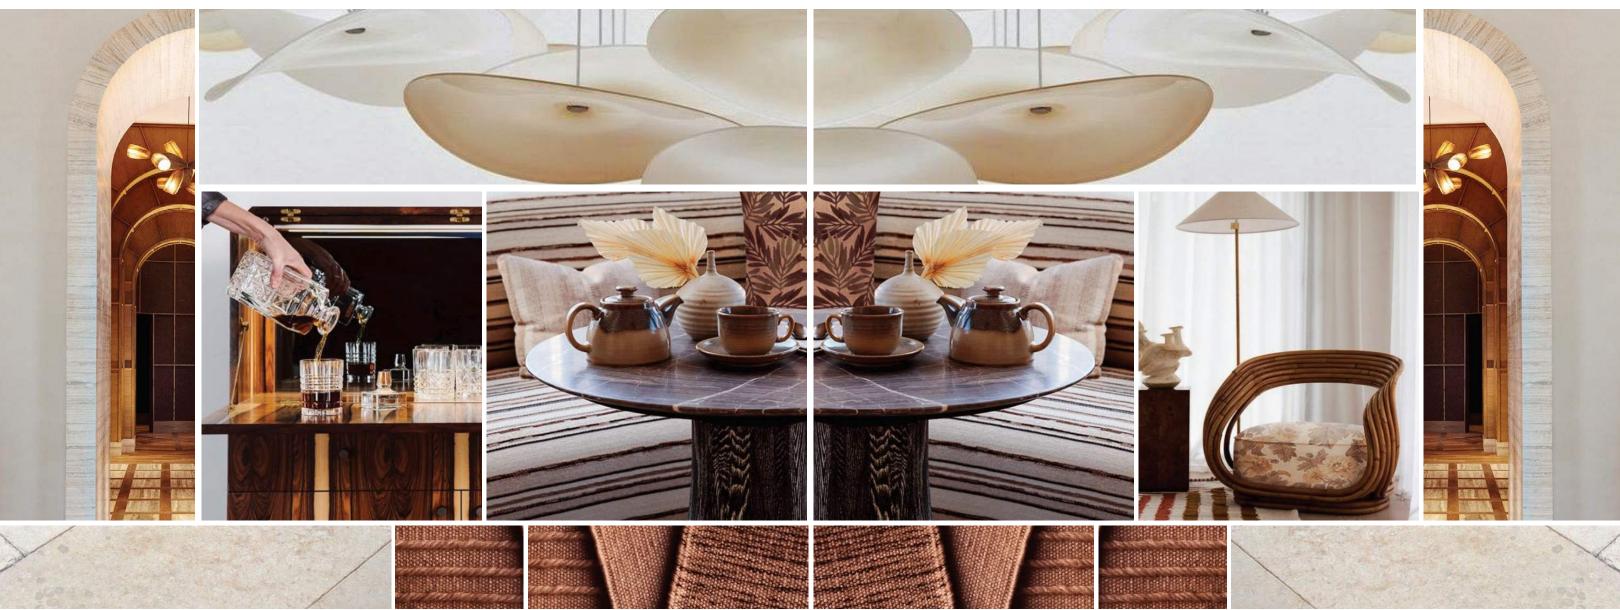

#### THE JOURNEY | A RETREAT ON THE RIVER - THE LOUNGE

Feature Fixture

Tactile Flooring Materials Handsome Comfort Curated Furniture

10

Unexpected Experience

Calm Flooring Materiality

Monolithic Materiality

Playful Gestures

13

PENDRY, TAMPA

 $\overline{SM}$ 

19

OPTION 1

THE JOURNEY | A RETREAT ON THE RIVER - LOBBY-LOUNGE SECTIONAL ELEVATION (OPTION 1)

SV