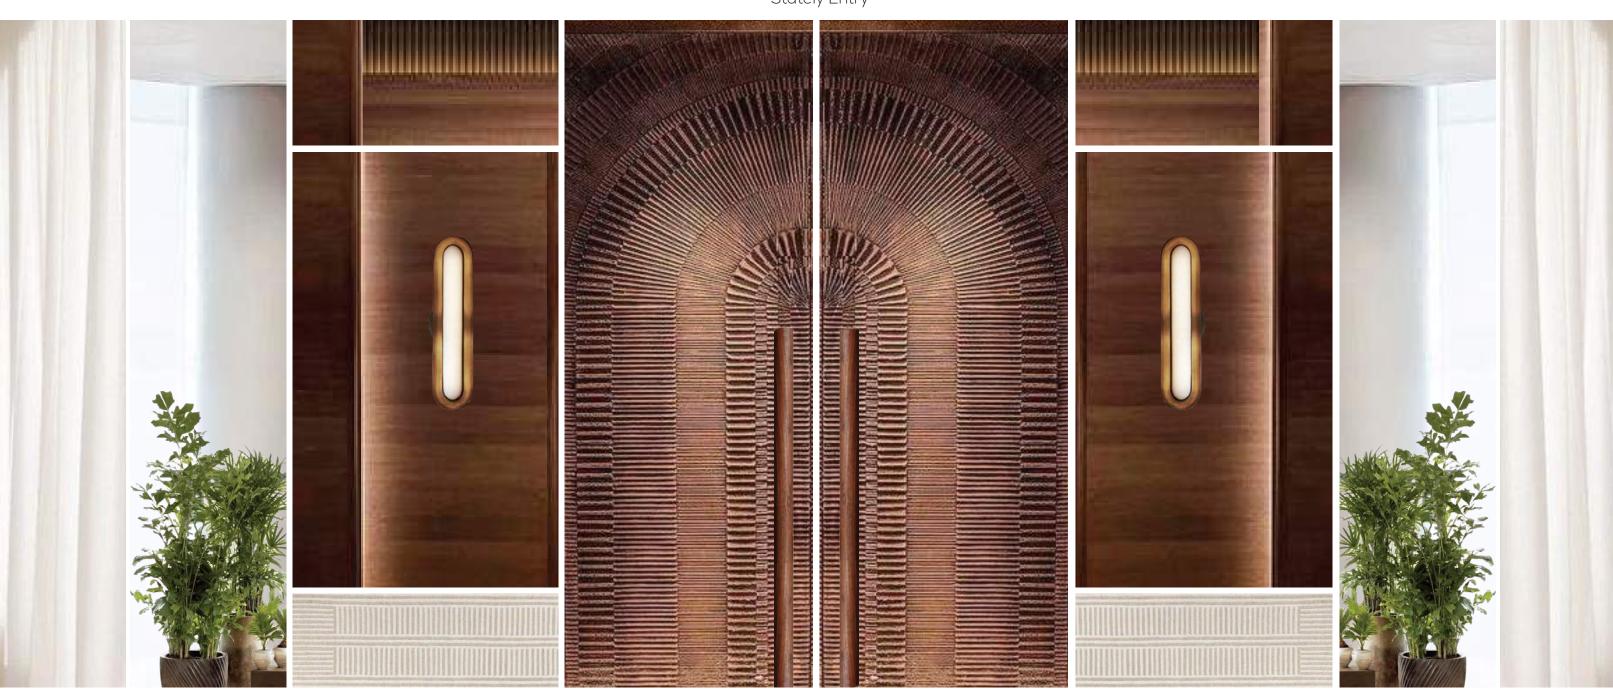

#### THE JOURNEY | A RETREAT ON THE RIVER - ARRIVAL & FRONT DOOR

Grand Subtle Signage Alluring Vignettes Honest Materiality

Layered Textures

A Sense of Discovery & Wonder

 $\underline{SM}$ 

46 PENDRY, TAMPA

DOOR DESIGN

 $\underline{SM}$ 

Sculptural Ceiling Feature

Sand - Shell Tonal Softness Calming Undertones