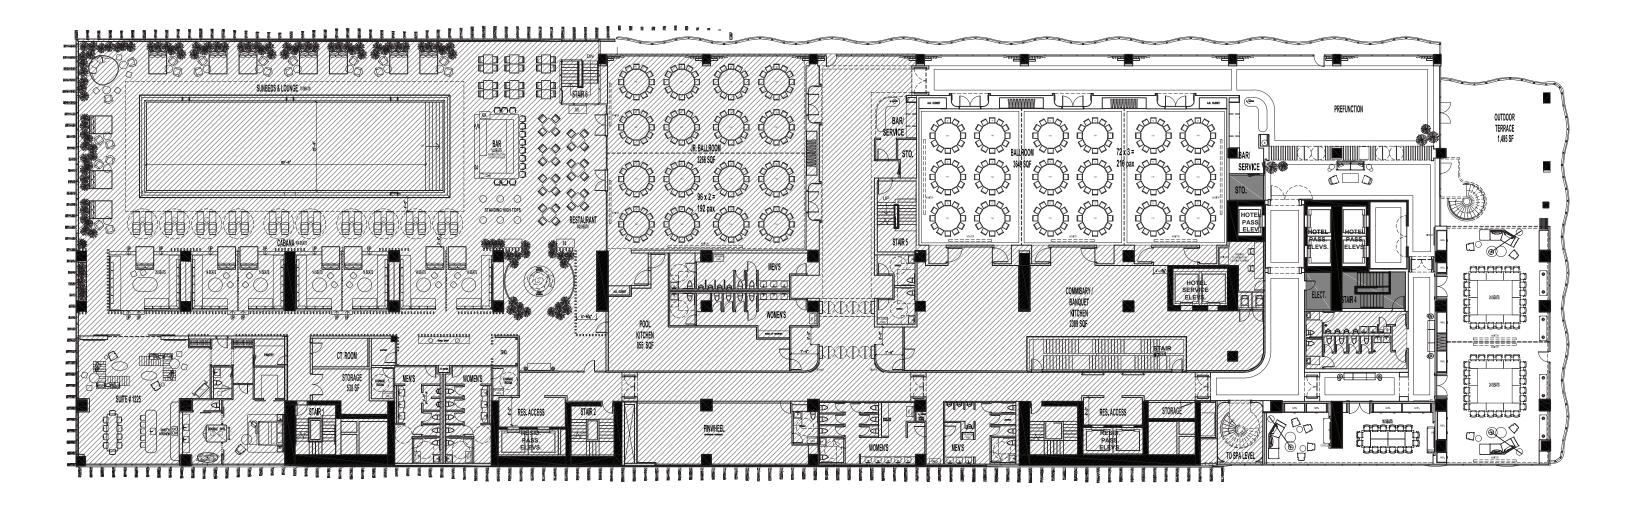

# PENDRY HOTEL TAMPA, FLORIDA

75% HOTEL SCHEMATIC DESIGN PRESENTATION PACKAGE - MARCH 22ND, 2021

- HOTEL LOBBY ENTRY CHECK IN
- HOTEL LOUNGE
- HOTEL ELEVATOR LOBBY & CAB
- L1 RESTROOMS
- L12 PREFUNCTION & BALLROOMS
- L12 MEETING ROOM & BREAKOUT
- L14 SPA & FITNESS (CONCEPT)

#### □ FITNESS (SD)

- TYP. GUESTROOM ELEVATOR LOBBY
- TYP. GUESTROOM CORRIDOR & SUITE ENTRY
- MOCK UP ROOM