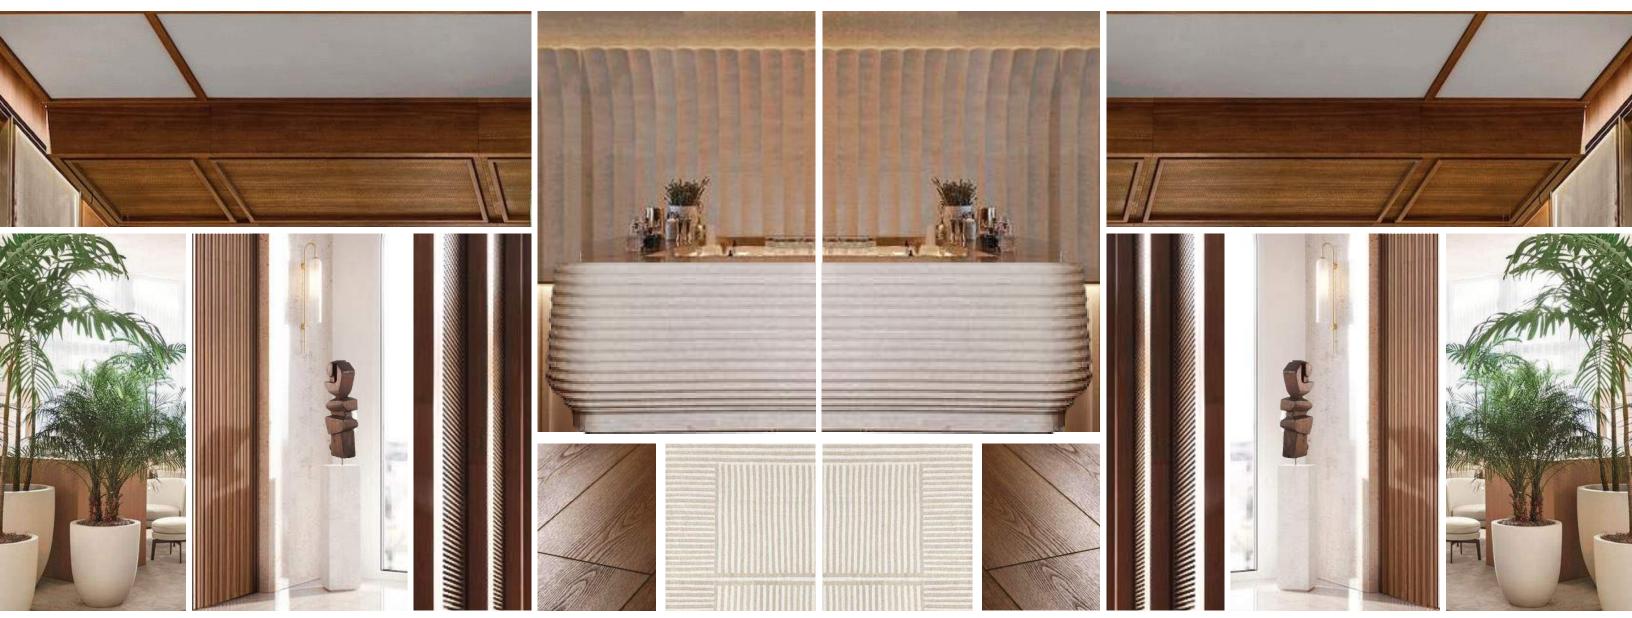

#### THE JOURNEY | A RETREAT ON THE RIVER - GREETING LOUNGE

Textural Warmth

Unexpected Details Alluring Layers A Warm Glow

#### THE JOURNEY | A RETREAT ON THE RIVER - THE LOUNGE

Feature Fixture

Tactile Flooring Materials Handsome Comfort Curated Furniture

10

Unexpected Experience

Calm Flooring Materiality

Monolithic Materiality