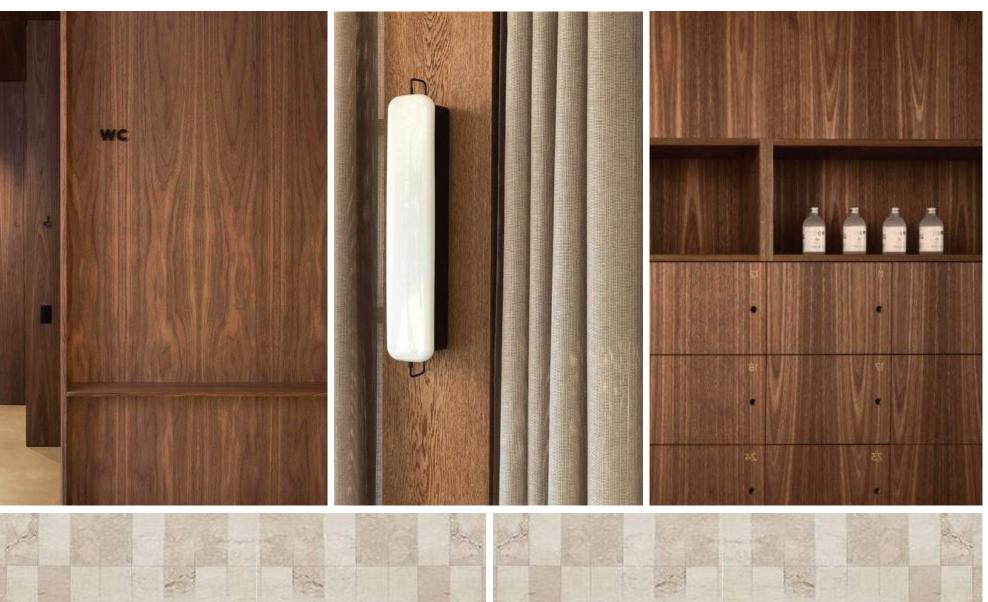

#### THE JOURNEY | A RETREAT ON THE RIVER - WASHROOM 3D PLAN

SM

#### THE JOURNEY | A RETREAT ON THE RIVER - WASHROOM VANITY VIGNETTE

ICOSMIC | Free-Standing Soap Dispenser (Matte Black)

SM