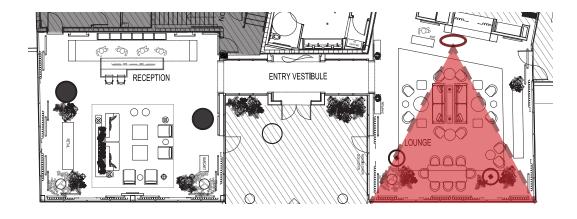

#### THE JOURNEY | A RETREAT ON THE RIVER - THE LOUNGE

Feature Fixture

Tactile Flooring Materials Handsome Comfort Curated Furniture

10

Unexpected Experience

Calm Flooring Materiality

Monolithic Materiality