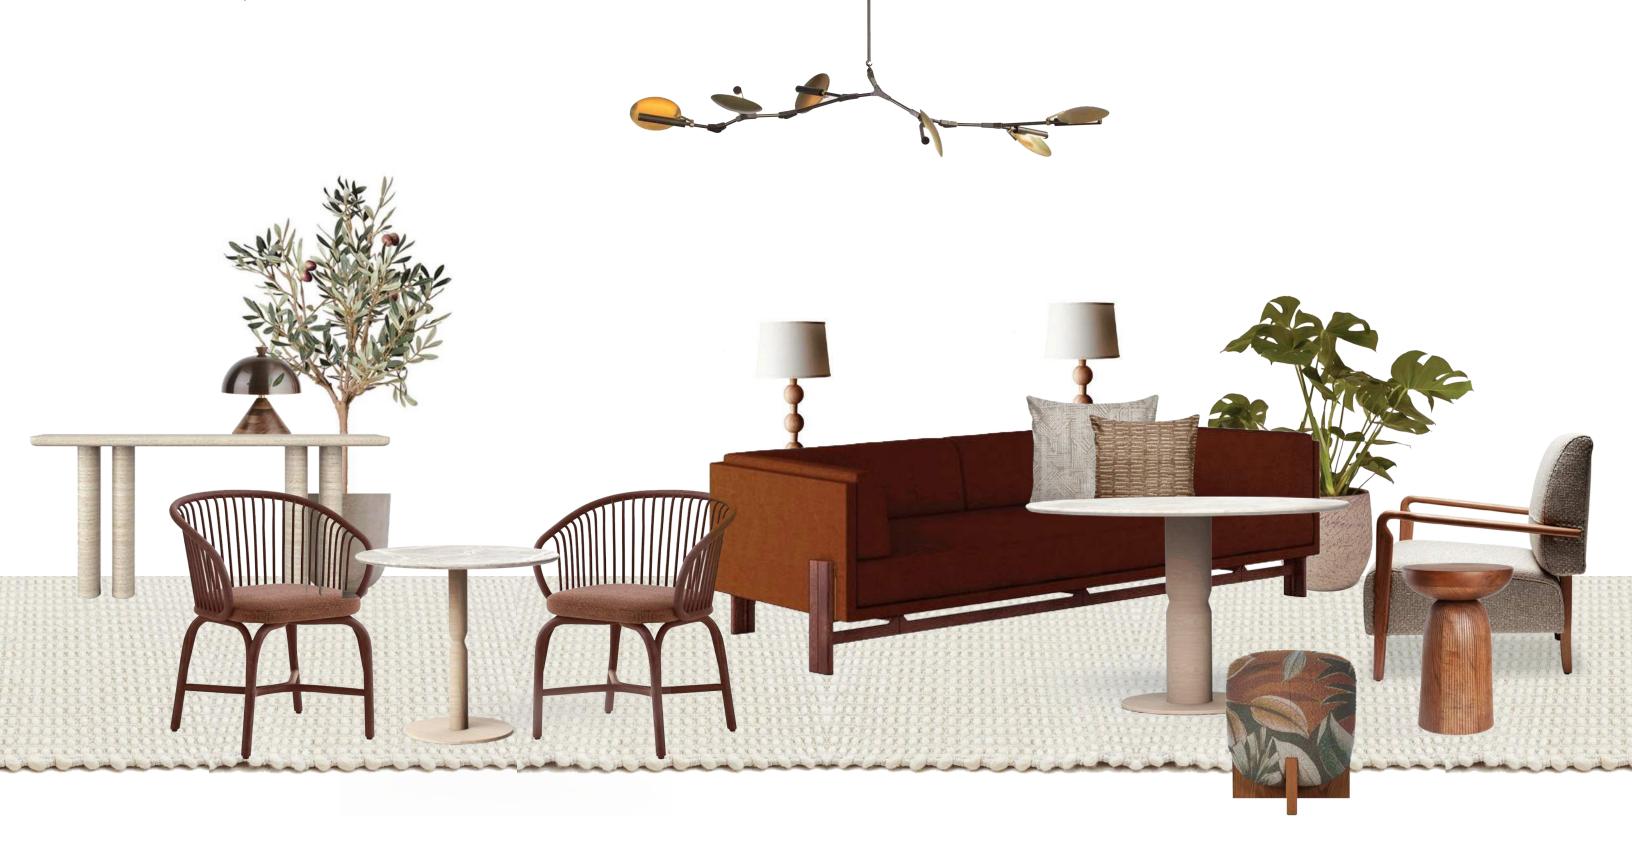

#### THE JOURNEY | A RETREAT ON THE RIVER - THE LOUNGE

Feature Fixture

Tactile Flooring Materials Handsome Comfort Curated Furniture

10

Unexpected Experience

Calm Flooring Materiality

Monolithic Materiality