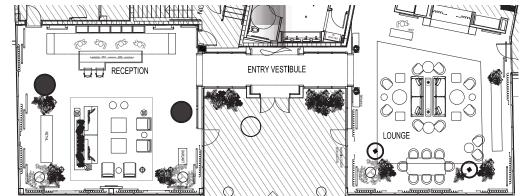

#### THE JOURNEY | A RETREAT ON THE RIVER - OVERALL LOBBY-LOUNGE REFLECTED CEILING PLAN