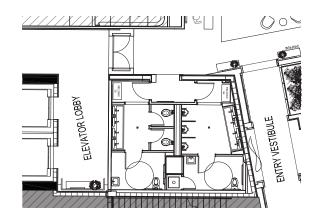

RIVER - THE LOUNGE



Feature Fixture



Tactile Flooring Materials Handsome Comfort Curated Furniture

10



Unexpected Experience







Calm Flooring Materiality

Monolithic Materiality

Playful Gestures



13





PENDRY, TAMPA





















 $\overline{SM}$ 





19



OPTION 1































THE JOURNEY | A RETREAT ON THE RIVER - LOBBY-LOUNGE SECTIONAL ELEVATION (OPTION 1)





SV

THE JOURNEY | A RETREAT ON THE RIVER - LOBBY-LOUNGE SECTIONAL ELEVATION (OPTION 2)





SM

### THE JOURNEY | A RETREAT ON THE RIVER - SUN ROOM LOUNGE (COMPARISON STUDY)



### OPTION 1

































BACK VIEW



#### THE JOURNEY | A RETREAT ON THE RIVER - WASHROOM 3D PLAN





SM













#### THE JOURNEY | A RETREAT ON THE RIVER - WASHROOM VANITY VIGNETTE









ICOSMIC | Free-Standing Soap Dispenser (Matte Black)

SM

#### THE JOURNEY | A RETREAT ON THE RIVER - PREFUNCTION



Paneled - Stepped Ceiling Details

Sculptural Forms Rich in Texture



Purposeful Moments Light and Airy Ambiance



Stately Entry





## THE JOURNEY | A RETREAT ON THE RIVER - PRE-FUNCTION, MEETING ROOMS CARPET CONCEPT

#### Concept Inspiration



Pattern Direction



Distilled from familiar coastal architecture Colours influenced by the hues of California Coast

Art-Inspired

Sense of Warmth

Organized & Layered











SERVICE BAR CLOSED PO-

 $\underline{SM}$ 

46 PENDRY, TAMPA







DOOR DESIGN

 $\underline{SM}$ 



Sculptural Ceiling Feature



Sand - Shell Tonal Softness Calming Undertones

#### THE JOURNEY | A RETREAT ON THE RIVER - BALLROOM CARPET CONCEP