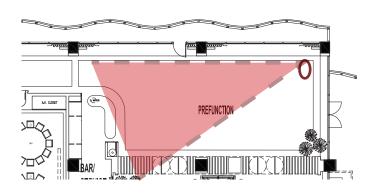

#### THE JOURNEY | A RETREAT ON THE RIVER - PREFUNCTION

Paneled - Stepped Ceiling Details

Sculptural Forms Rich in Texture

Purposeful Moments Light and Airy Ambiance

Stately Entry