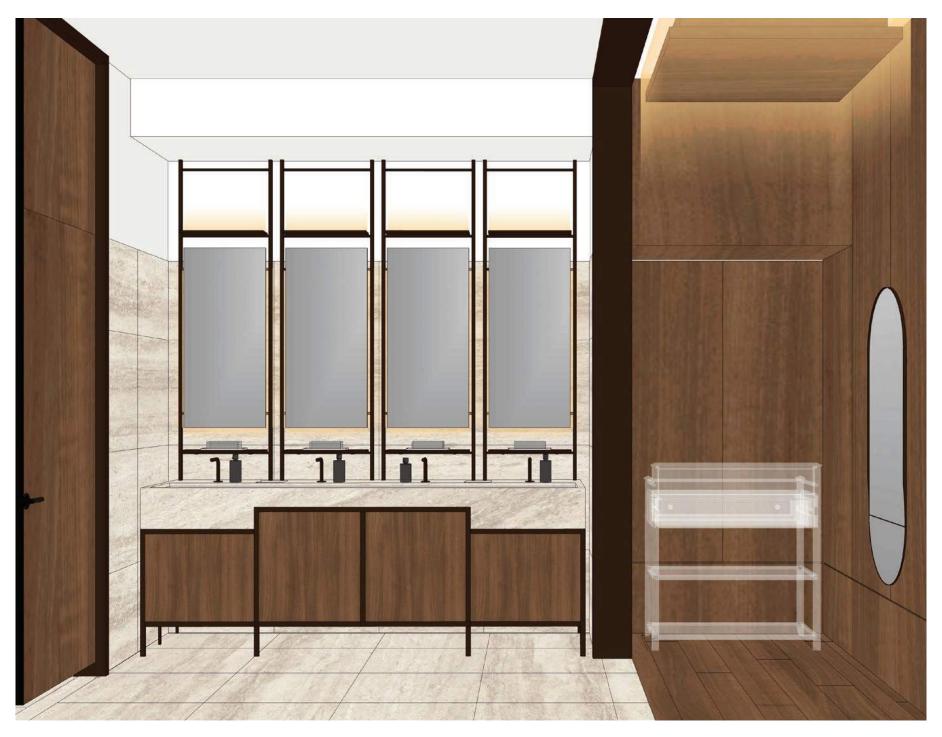

#### THE JOURNEY | A RETREAT ON THE RIVER - WASHROOM VANITY VIGNETTE

ICOSMIC | Free-Standing Soap Dispenser (Matte Black)

SM