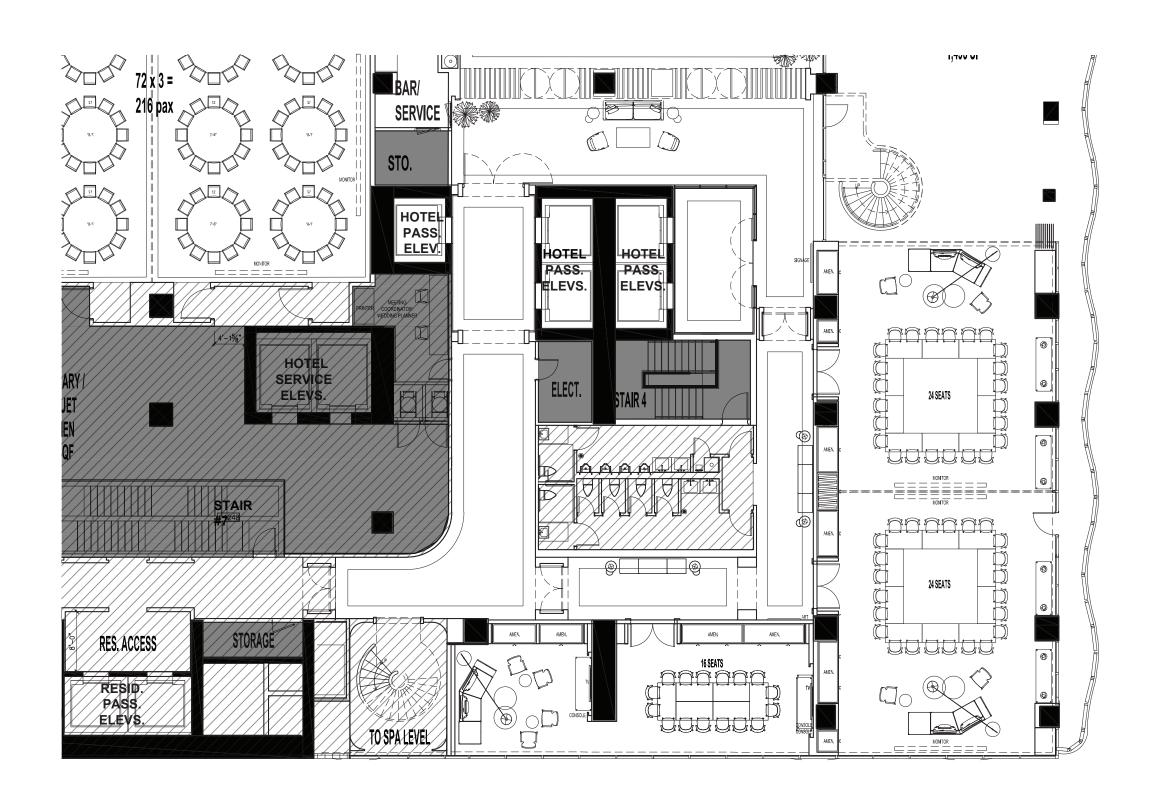

#### THE JOURNEY | A RETREAT ON THE RIVER - BALLROOM CARPET CONCEPT

#### THE JOURNEY | A RETREAT ON THE RIVER - BALLROOM LIGHTING FIXTURE