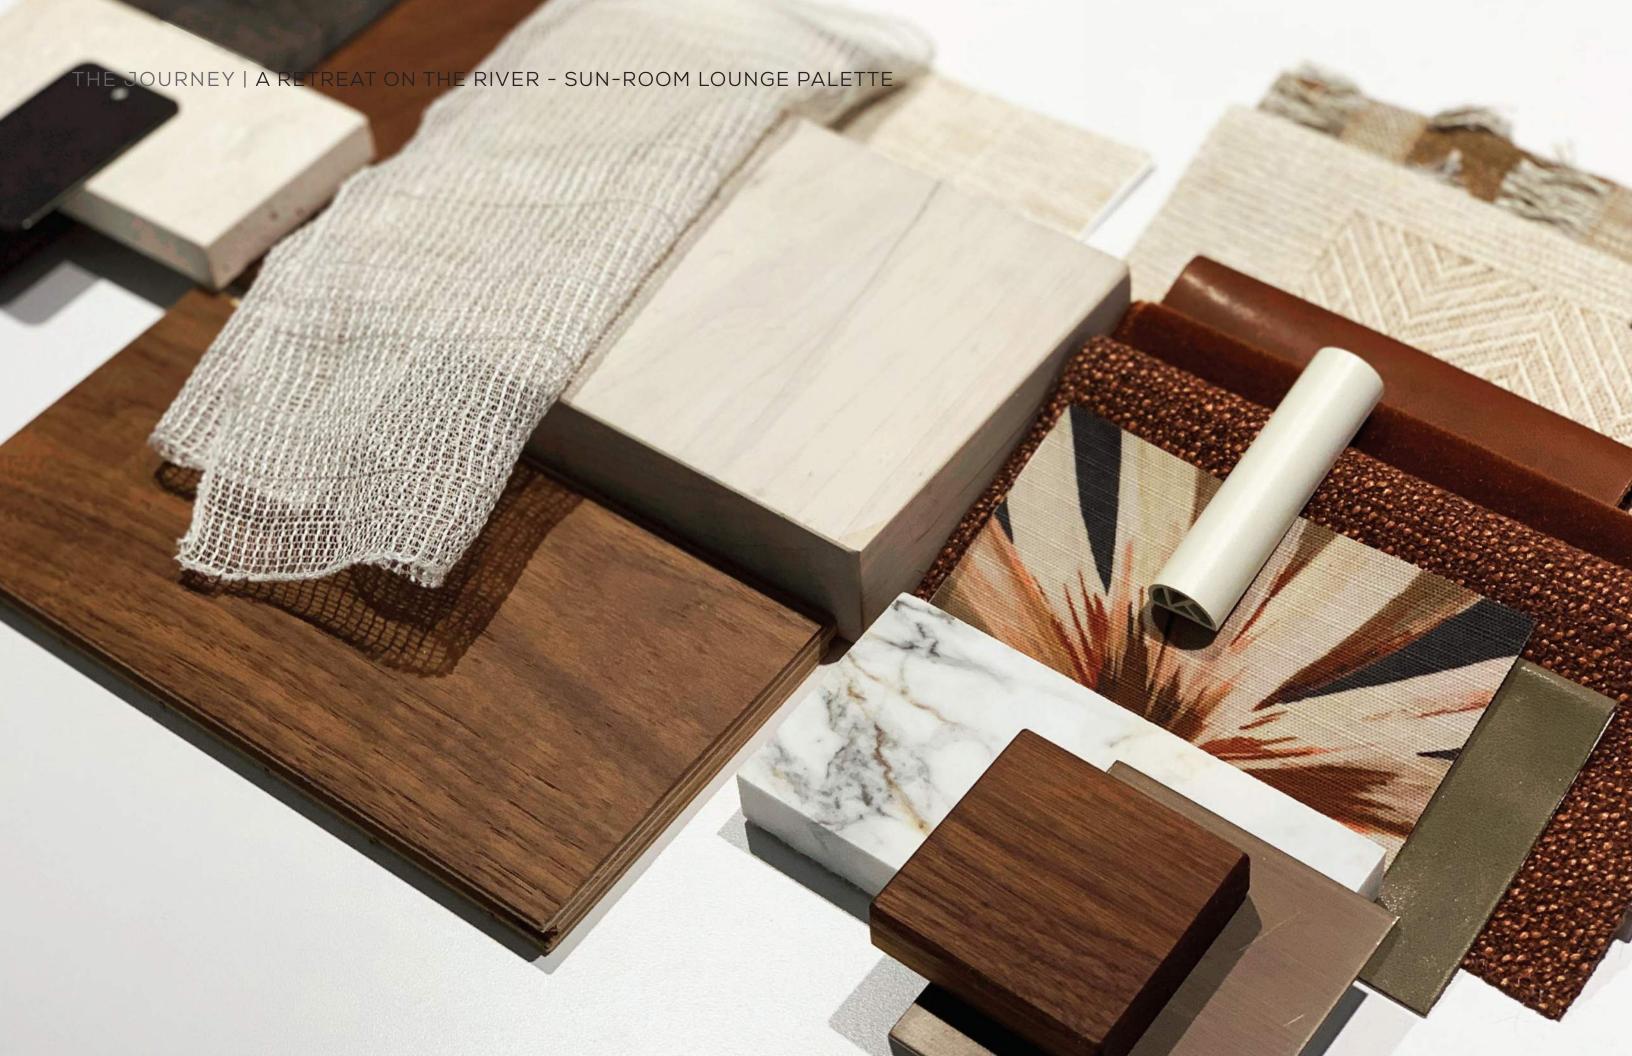

Array of Planters

#### THE JOURNEY | A RETREAT ON THE RIVER - GREETING LOUNGE



Textural Warmth



Unexpected Details Alluring Layers A Warm Glow

#### THE JOURNEY | A RETREAT ON THE RIVER - THE LOUNGE



Feature Fixture



Tactile Flooring Materials Handsome Comfort Curated Furniture

10



Unexpected Experience







Calm Flooring Materiality

Monolithic Materiality

Playful Gestures



13





PENDRY, TAMPA





















 $\overline{SM}$ 





19



OPTION 1































THE JOURNEY | A RETREAT ON THE RIVER - LOBBY-LOUNGE SECTIONAL ELEVATION (OPTION 1)





SV

THE JOURNEY | A RETREAT ON THE RIVER - LOBBY-LOUNGE SECTIONAL ELEVATION (OPTION 2)





SM

### THE JOURNEY | A RETREAT ON THE RIVER - SUN ROOM LOUNGE (COMPARISON STUDY)



### OPTION 1

































BACK VIEW



#### THE JOURNEY | A RETREAT ON THE RIVER - WASHROOM 3D PLAN





SM













#### THE JOURNEY | A RETREAT ON THE RIVER - WASHROOM VANITY VIGNETTE









ICOSMIC | Free-Standing Soap Dispenser (Matte Black)

SM

#### THE JOURNEY | A RETREAT ON THE RIVER - PREFUNCTION



Paneled - Stepped Ceiling Details

Sculptural Forms Rich in Texture



Purposeful Moments Light and Airy Ambiance



Stately Entry





## THE JOURNEY | A RETREAT ON THE RIVER - PRE-FUNCTION, MEETING ROOMS CARPET CONCEPT

#### Concept Inspiration



Pattern Direction



Distilled from familiar coastal architecture Colours influenced by the hues of California Coast

Art-Inspired

Sense of Warmth

Organized & Layered











SERVICE BAR CLOSED PO-

 $\underline{SM}$ 

46 PENDRY, TAMPA