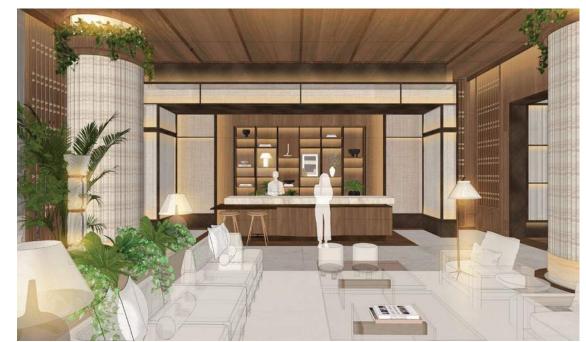

#### THE JOURNEY | A RETREAT ON THE RIVER - GREETING DESK

Organized Ceiling

Strong Forms against a Warm Backdrop

Spirted Mix of Materials

Curated Array of Planters

#### THE JOURNEY | A RETREAT ON THE RIVER - GREETING LOUNGE

Textural Warmth

Unexpected Details Alluring Layers A Warm Glow