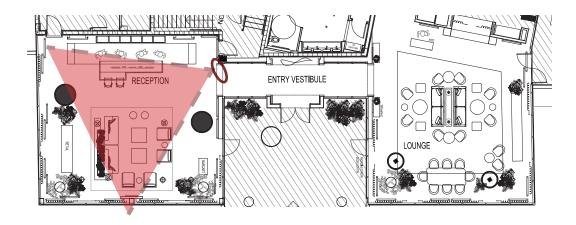

#### THE JOURNEY | A RETREAT ON THE RIVER - GREETING DESK

Organized Ceiling

Strong Forms against a Warm Backdrop

Spirted Mix of Materials

Curated Array of Planters