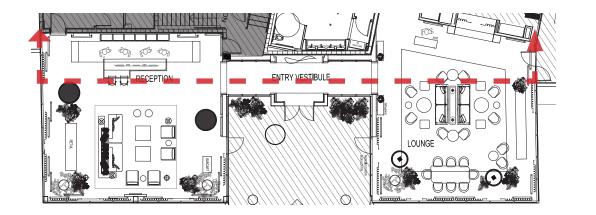

#### THE JOURNEY | A RETREAT ON THE RIVER - OVERALL LOBBY-LOUNGE REFLECTED CEILING PLAN