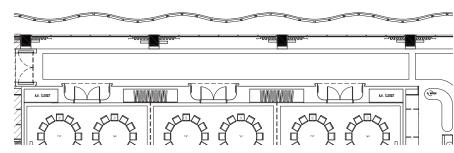

#### THE JOURNEY | A RETREAT ON THE RIVER - PREFUNCTION

Paneled - Stepped Ceiling Details

Sculptural Forms Rich in Texture

Purposeful Moments Light and Airy Ambiance

Stately Entry