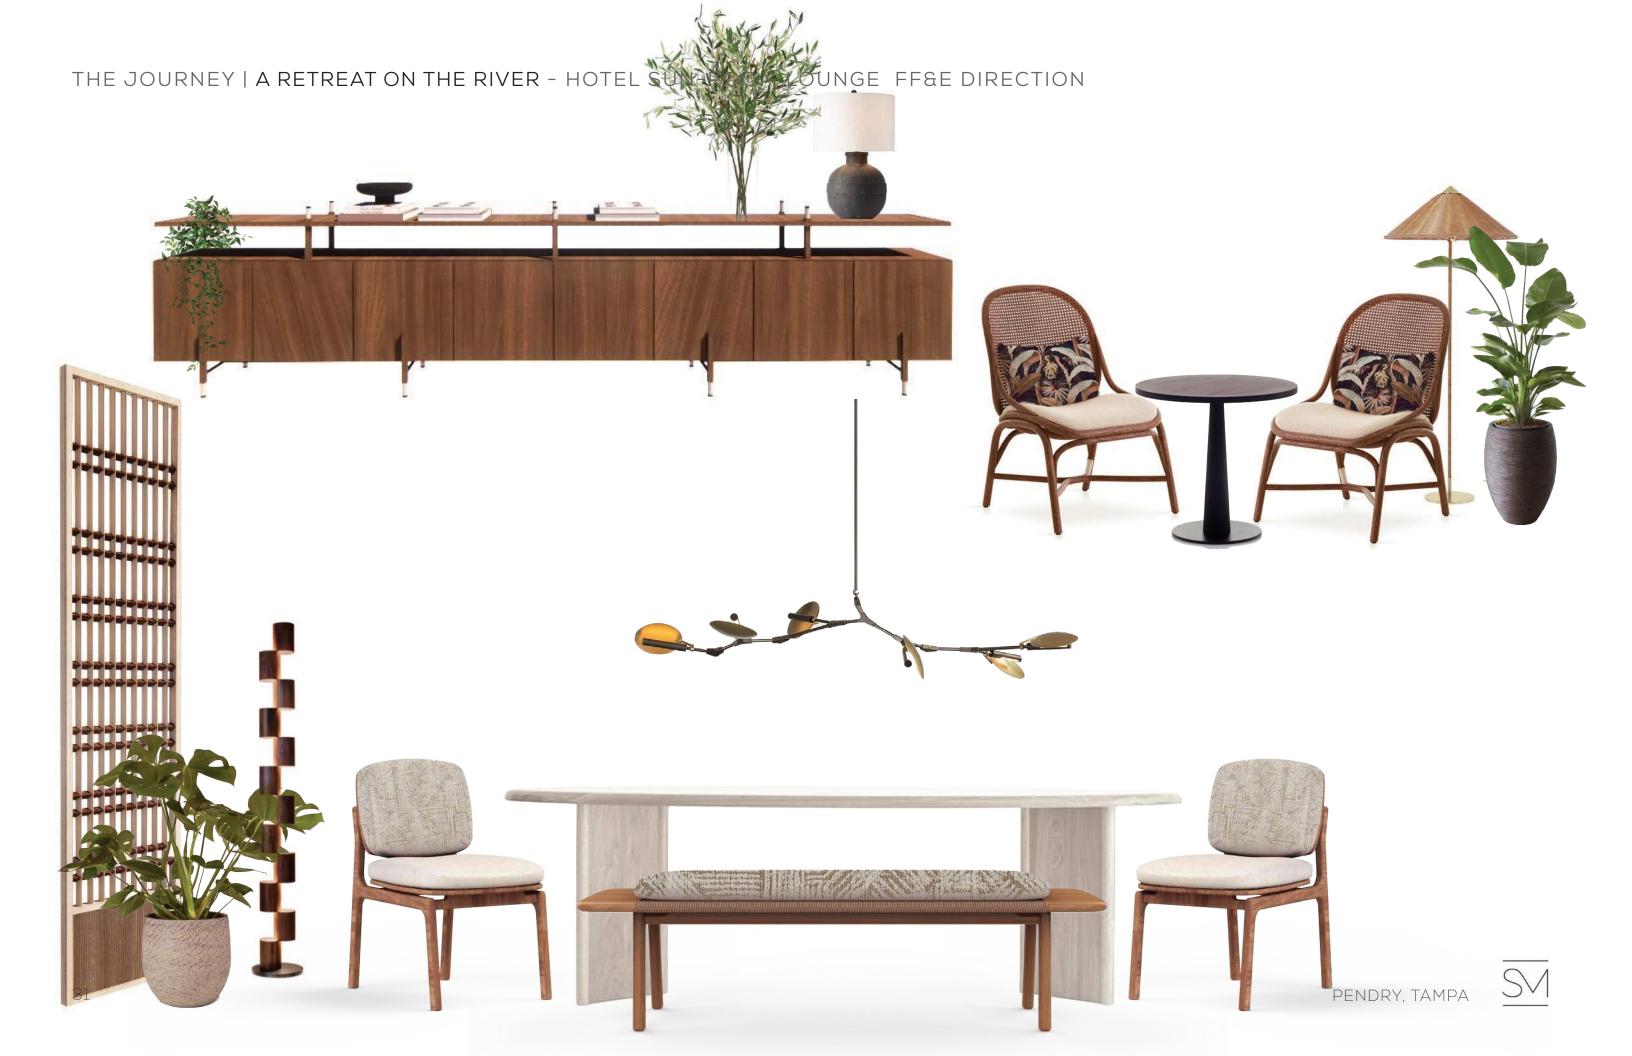

#### THE JOURNEY | A RETREAT ON THE RIVER - THE LOUNGE

Feature Fixture

Tactile Flooring Materials Handsome Comfort Curated Furniture

10

Unexpected Experience

Calm Flooring Materiality

Monolithic Materiality