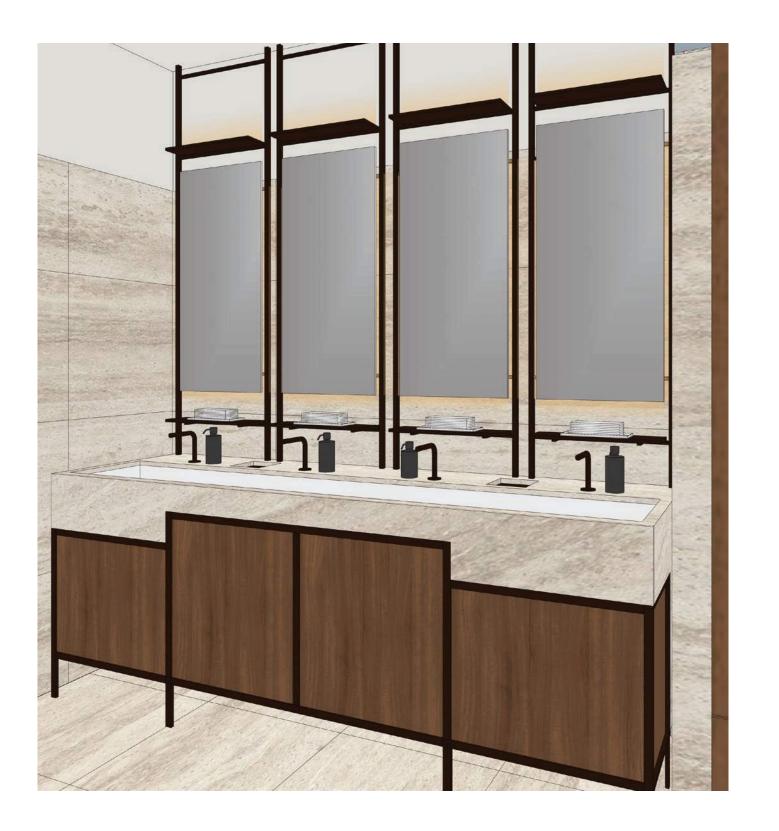

#### THE JOURNEY | A RETREAT ON THE RIVER - WASHROOM VANITY VIGNETTE

ICOSMIC | Free-Standing Soap Dispenser (Matte Black)

SM