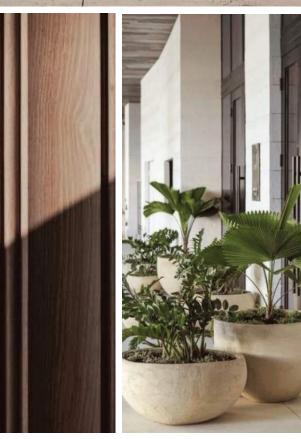

#### THE JOURNEY | A RETREAT ON THE RIVER - ARCHITECTURAL DETAILS

Lush Greenery

Layered & Orderly Ceiling Details

Earth Tones with Textural Accents

Residential Sensibility

#### THE JOURNEY | A RETREAT ON THE RIVER - GREETING DESK

Organized Ceiling

Strong Forms against a Warm Backdrop

Spirted Mix of Materials

Curated Array of Planters