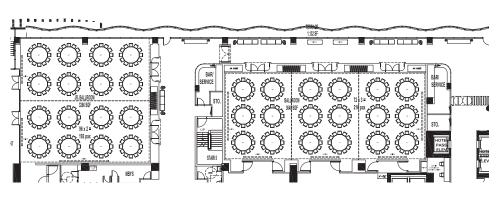

## THE JOURNEY | A RETREAT ON THE RIVER - PRE-FUNCTION, MEETING ROOMS CARPET CONCEPT

#### Concept Inspiration

Pattern Direction

Distilled from familiar coastal architecture Colours influenced by the hues of California Coast

Art-Inspired

Sense of Warmth

Organized & Layered

SERVICE BAR CLOSED PO-

#### THE JOURNEY | A RETREAT ON THE RIVER - BALLROOM CARPET CONCEPT

### Concept Inspiration

Pattern Direction

A moire pattern inspired by layers of shifting tides. Colours influenced by the hues of California Coast

Gradient

Serene

Layered