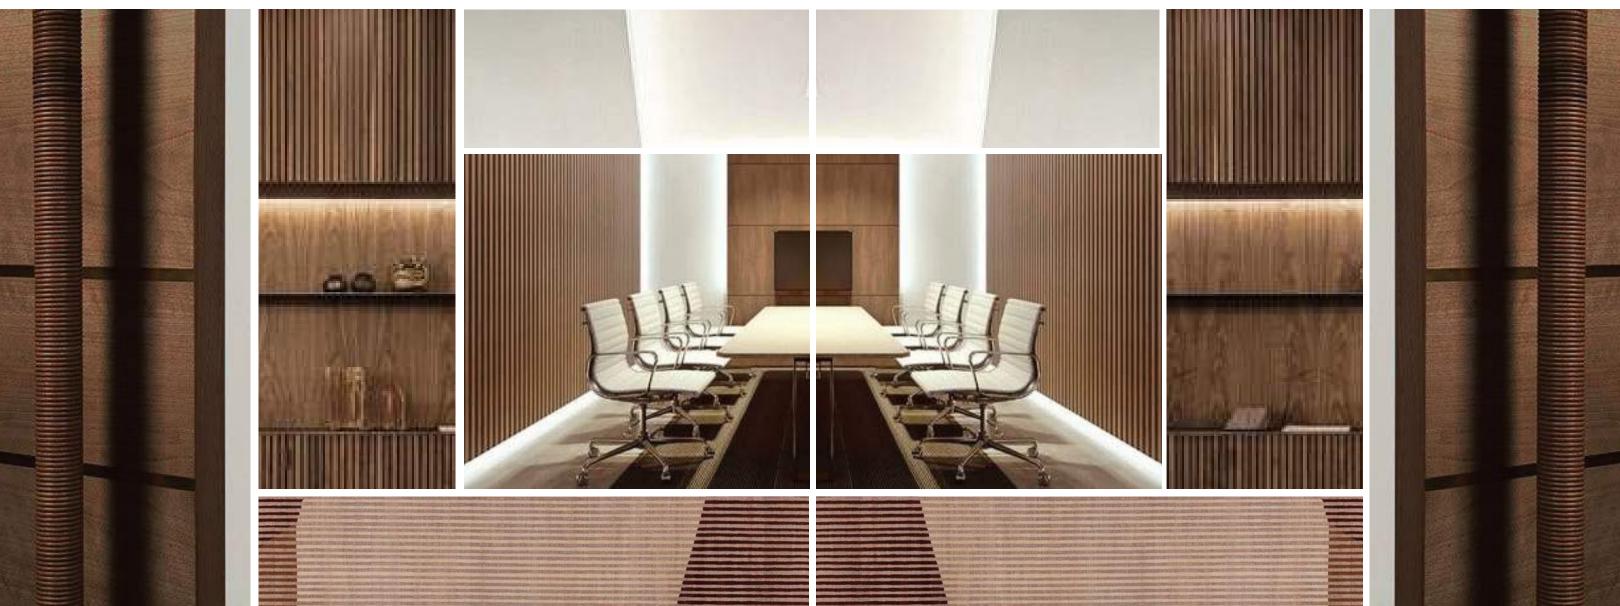

#### THE JOURNEY | A RETREAT ON THE RIVER - PREFUNCTION

Paneled - Stepped Ceiling Details

Sculptural Forms Rich in Texture

Purposeful Moments Light and Airy Ambiance

Stately Entry