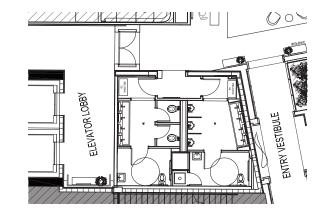

rmth



Unexpected Details Alluring Layers A Warm Glow

#### THE JOURNEY | A RETREAT ON THE RIVER - THE LOUNGE



Feature Fixture



Tactile Flooring Materials Handsome Comfort Curated Furniture

10



Unexpected Experience







Calm Flooring Materiality

Monolithic Materiality

Playful Gestures



13





PENDRY, TAMPA





















 $\overline{SM}$ 





19



OPTION 1































THE JOURNEY | A RETREAT ON THE RIVER - LOBBY-LOUNGE SECTIONAL ELEVATION (OPTION 1)





SV

THE JOURNEY | A RETREAT ON THE RIVER - LOBBY-LOUNGE SECTIONAL ELEVATION (OPTION 2)





SM

### THE JOURNEY | A RETREAT ON THE RIVER - SUN ROOM LOUNGE (COMPARISON STUDY)



### OPTION 1

































BACK VIEW



#### THE JOURNEY | A RETREAT ON THE RIVER - WASHROOM 3D PLAN





SM













#### THE JOURNEY | A RETREAT ON THE RIVER - WASHROOM VANITY VIGNETTE









ICOSMIC | Free-Standing Soap Dispenser (Matte Black)

SM

#### THE JOURNEY | A RETREAT ON THE RIVER - PREFUNCTION



Paneled - Stepped Ceiling Details

Sculptural Forms Rich in Texture



Purposeful Moments Light and Airy Ambiance



Stately Entry





## THE JOURNEY | A RETREAT ON THE RIVER - PRE-FUNCTION, MEETING ROOMS CARPET CONCEPT

#### Concept Inspiration



Pattern Direction



Distilled from familiar coastal architecture Colours influenced by the hues of California Coast

Art-Inspired

Sense of Warmth

Organized & Layered











SERVICE BAR CLOSED PO-

 $\underline{SM}$ 

46 PENDRY, TAMPA







DOOR DESIGN

 $\underline{SM}$ 



Sculptural Ceiling Feature



Sand - Shell Tonal Sof