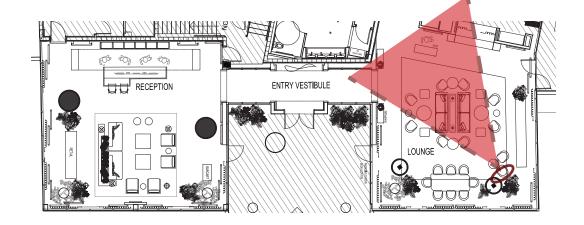

#### THE JOURNEY | A RETREAT ON THE RIVER - THE LOUNGE

Feature Fixture

Tactile Flooring Materials Handsome Comfort Curated Furniture

10

Unexpected Experience

Calm Flooring Materiality

Monolithic Materiality