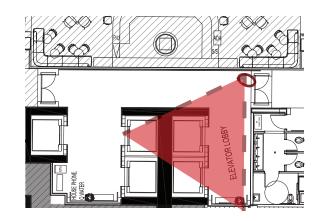

#### THE JOURNEY | A RETREAT ON THE RIVER - OVERALL LOBBY-LOUNGE REFLECTED CEILING PLAN