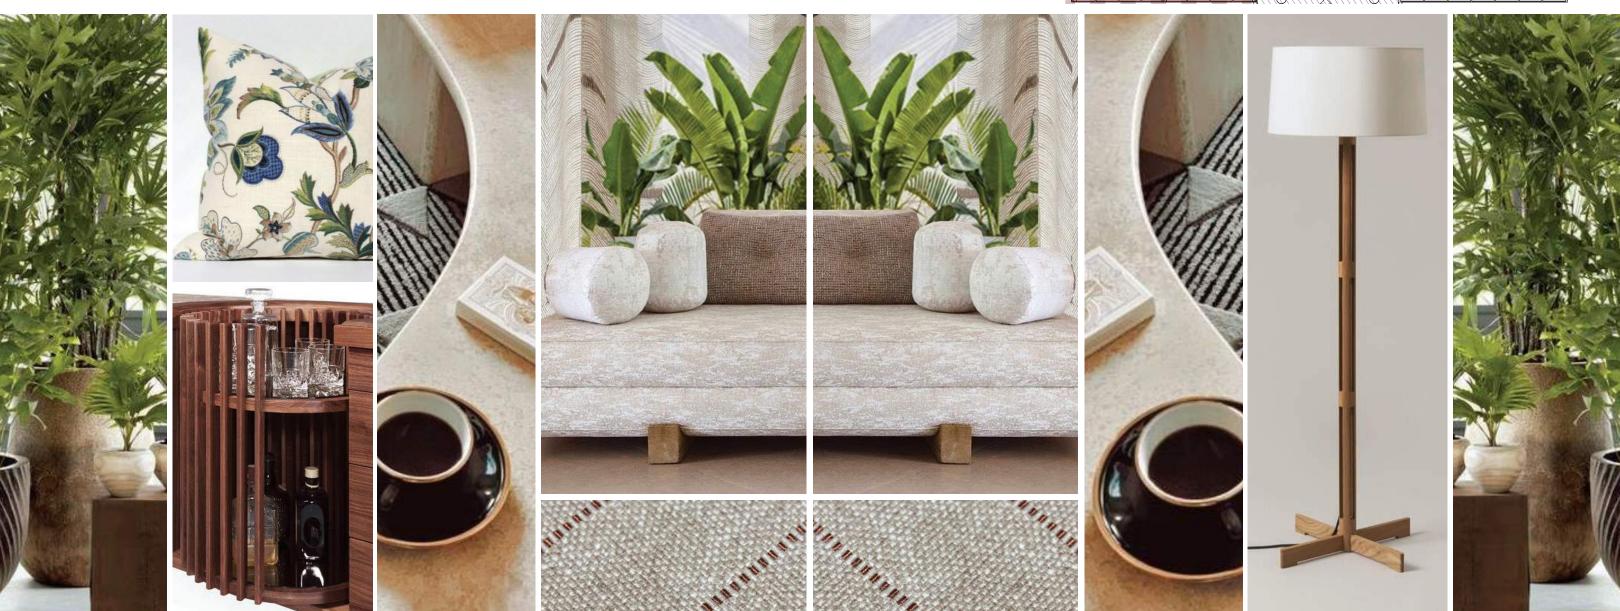

#### THE JOURNEY | A RETREAT ON THE RIVER - GREETING LOUNGE

Textural Warmth

Unexpected Details Alluring Layers A Warm Glow

#### THE JOURNEY | A RETREAT ON THE RIVER - THE LOUNGE

Feature Fixture

Tactile Flooring Materials Handsome Comfort Curated Furniture

10

Unexpected Experience

Calm Flooring Materiality

Monolithic Materiality