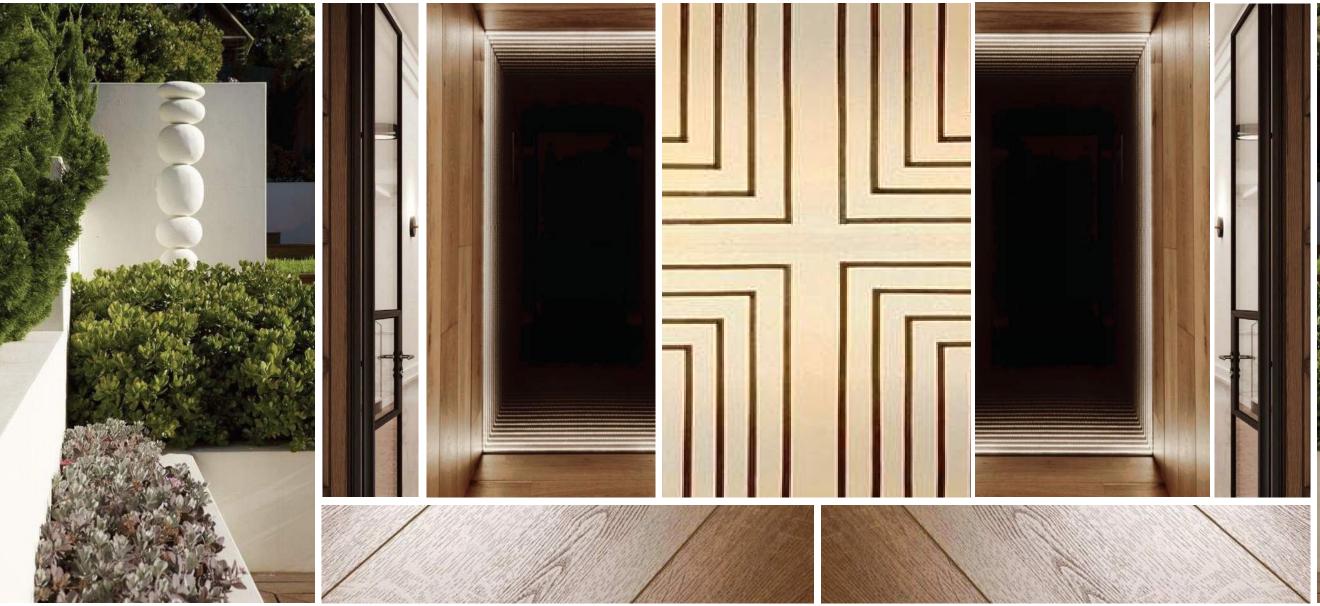

#### THE JOURNEY | A RETREAT ON THE RIVER - ENTRY VESTIBULE

Integrated Artful Moments

Resonating Materiality

Sculptural Art

#### THE JOURNEY | A RETREAT ON THE RIVER - ARCHITECTURAL DETAILS

Lush Greenery

Layered & Orderly Ceiling Details

Earth Tones with Textural Accents

Residential Sensibility