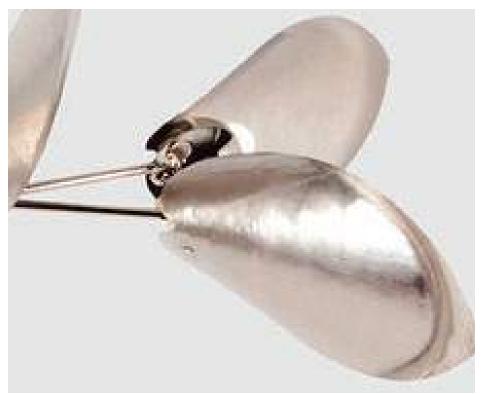

#### THE JOURNEY | A RETREAT ON THE RIVER - BALLROOM LIGHTING FIXTURE

#### Concept Inspiration

A decorative installation paying homage to unexpected pearlescent lusters of coastal waters;

A celebration of form, detail

Unexpected

Decorative

Hand-Crafted

Textural Warmth

Integrated Details Linear Graphic Elements