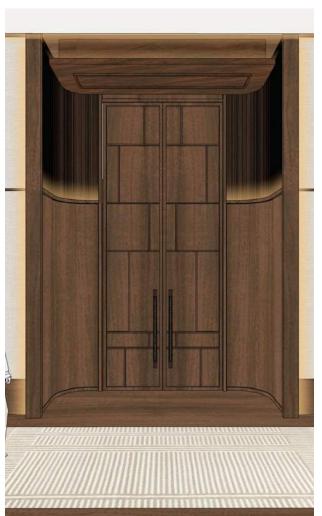

 $\underline{SM}$ 

46 PENDRY, TAMPA

DOOR DESIGN

 $\underline{SM}$ 

Sculptural Ceiling Feature

Sand - Shell Tonal Softness Calming Undertones