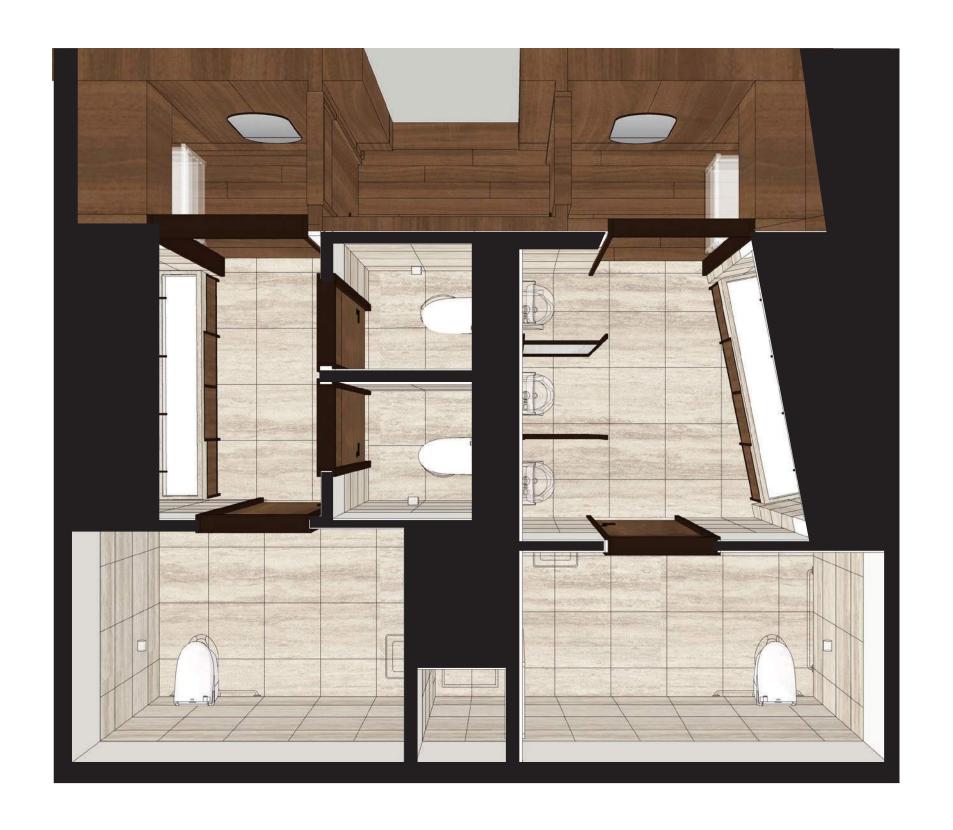

th



Unexpected Details Alluring Layers A Warm Glow

#### THE JOURNEY | A RETREAT ON THE RIVER - THE LOUNGE



Feature Fixture



Tactile Flooring Materials Handsome Comfort Curated Furniture

10



Unexpected Experience







Calm Flooring Materiality

Monolithic Materiality

Playful Gestures



13





PENDRY, TAMPA





















 $\overline{SM}$ 





19



OPTION 1































THE JOURNEY | A RETREAT ON THE RIVER - LOBBY-LOUNGE SECTIONAL ELEVATION (OPTION 1)





SV

THE JOURNEY | A RETREAT ON THE RIVER - LOBBY-LOUNGE SECTIONAL ELEVATION (OPTION 2)





SM

### THE JOURNEY | A RETREAT ON THE RIVER - SUN ROOM LOUNGE (COMPARISON STUDY)



### OPTION 1

































BACK VIEW



#### THE JOURNEY | A RETREAT ON THE RIVER - WASHROOM 3D PLAN





SM













#### THE JOURNEY | A RETREAT ON THE RIVER - WASHROOM VANITY VIGNETTE









ICOSMIC | Free-Standing Soap Dispenser (Matte Black)

SM

#### THE JOURNEY | A RETREAT ON THE RIVER - PREFUNCTION



Paneled - Stepped Ceiling Details

Sculptural Forms Rich in Texture



Purposeful Moments Light and Airy Ambiance



Stately Entry





## THE JOURNEY | A RETREAT ON THE RIVER - PRE-FUNCTION, MEETING ROOMS CARPET CONCEPT

#### Concept Inspiration



Pattern Direction



Distilled from familiar coastal architecture Colours influenced by the hues of California Coast

Art-Inspired

Sense of Warmth

Organized & Layered











SERVICE BAR CLOSED PO-

 $\underline{SM}$ 

46 PENDRY, TAMPA







DOOR DESIGN

 $\underline{SM}$ 



Sculptural Ceiling Feature



Sand - Shell Tonal Softn