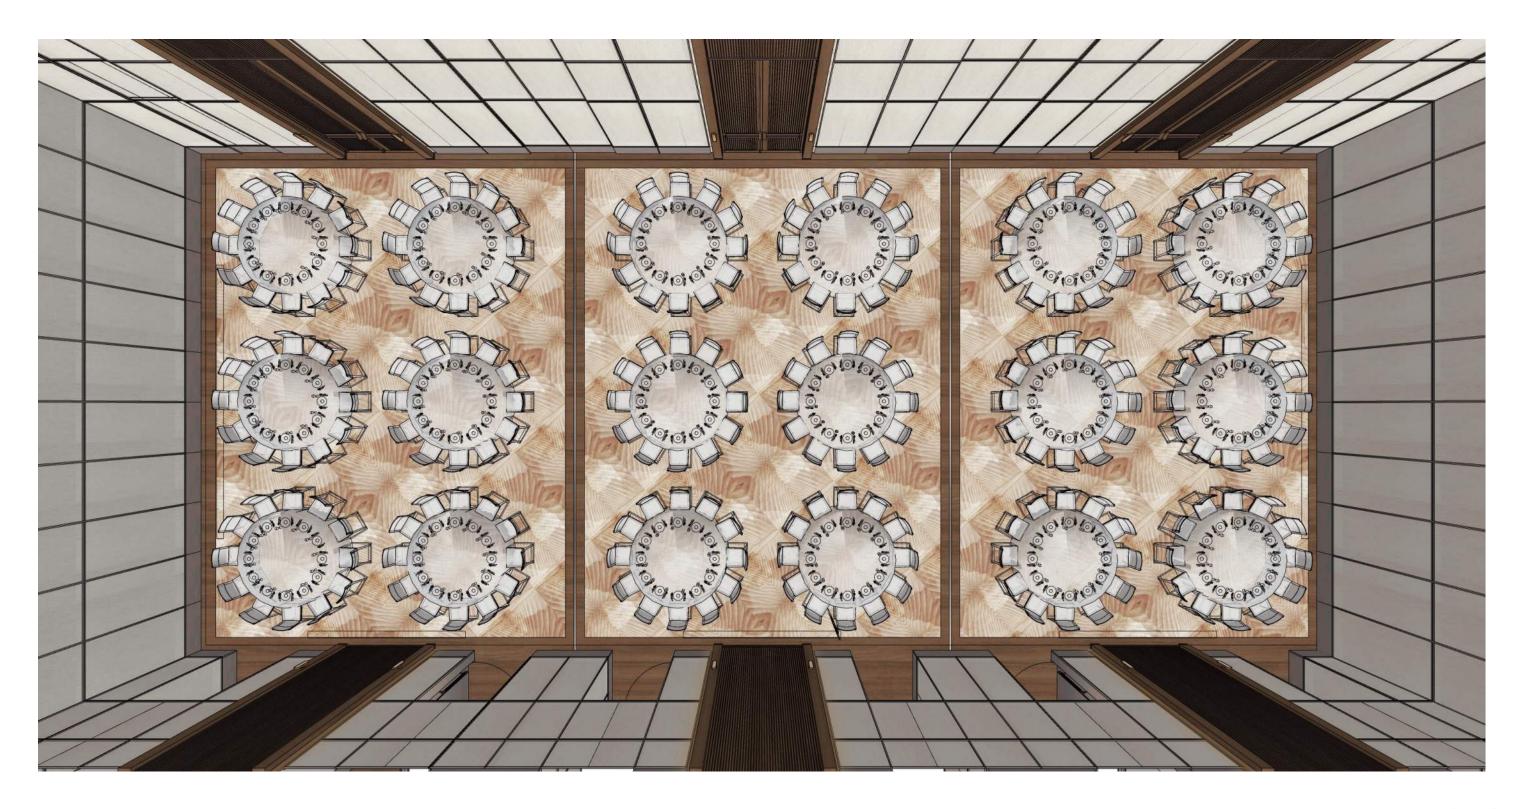

#### THE JOURNEY | A RETREAT ON THE RIVER - BALLROOM CARPET CONCEPT

### Concept Inspiration

Pattern Direction

A moire pattern inspired by layers of shifting tides. Colours influenced by the hues of California Coast

Gradient

Serene

Layered