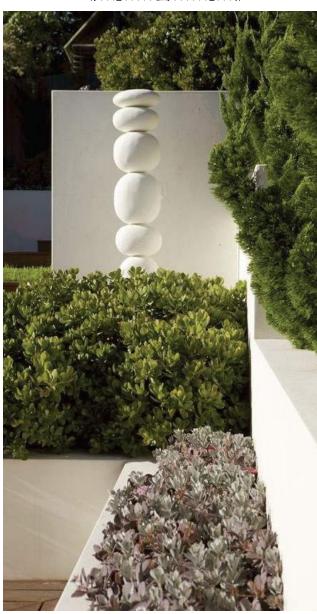

#### THE JOURNEY | A RETREAT ON THE RIVER - ENTRY VESTIBULE

Integrated Artful Moments

Resonating Materiality

Sculptural Art