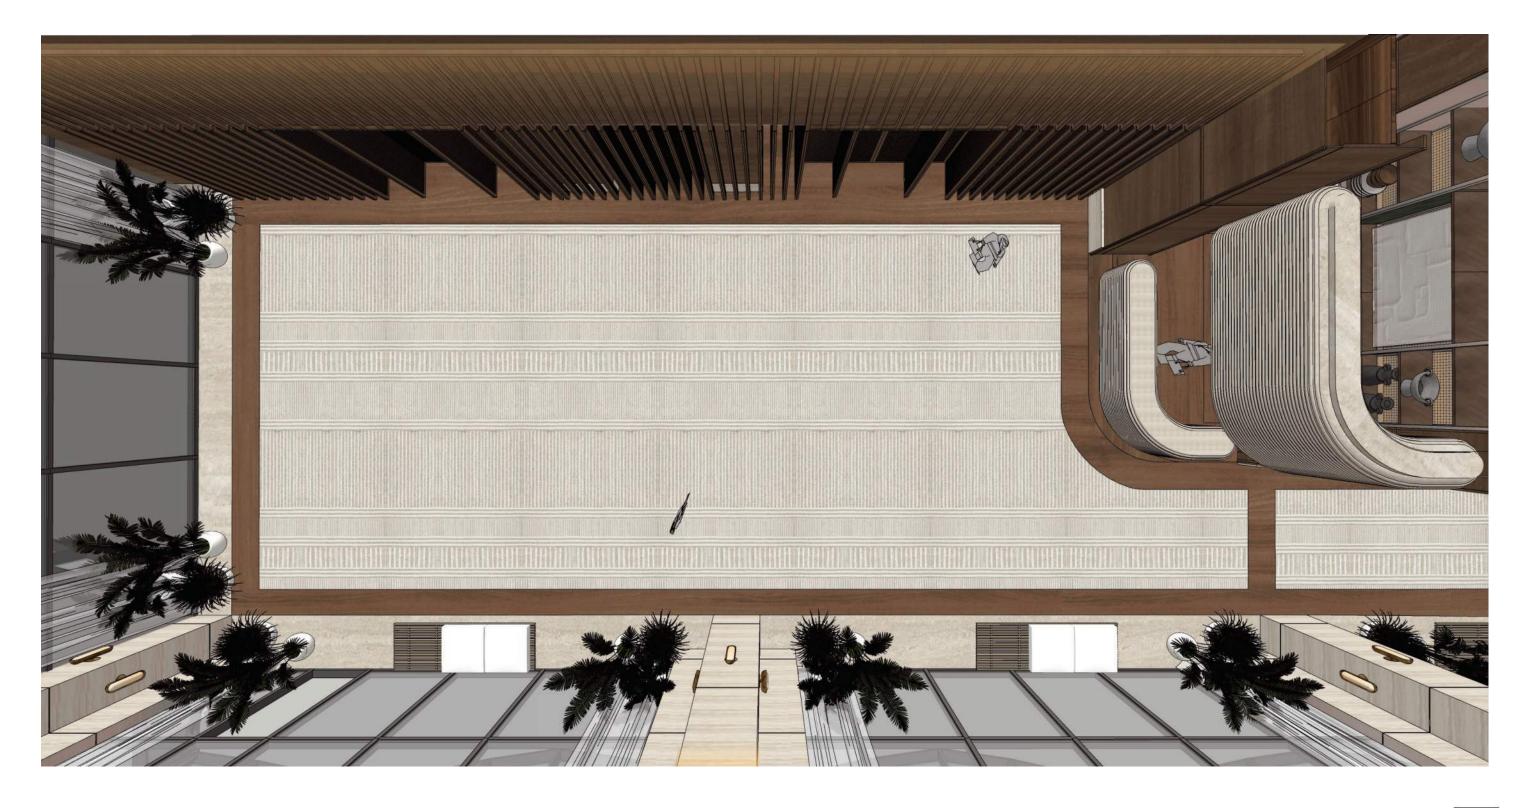

#### THE JOURNEY | A RETREAT ON THE RIVER - THE LOUNGE

Feature Fixture

Tactile Flooring Materials Handsome Comfort Curated Furniture

10

Unexpected Experience

Calm Flooring Materiality

Monolithic Materiality

Playful Gestures

13

PENDRY, TAMPA

 $\overline{SM}$ 

19

OPTION 1

THE JOURNEY | A RETREAT ON THE RIVER - LOBBY-LOUNGE SECTIONAL ELEVATION (OPTION 1)

SV

THE JOURNEY | A RETREAT ON THE RIVER - LOBBY-LOUNGE SECTIONAL ELEVATION (OPTION 2)

SM