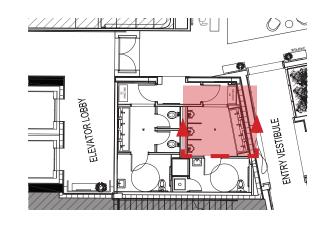

#### THE JOURNEY | A RETREAT ON THE RIVER - WASHROOM VANITY VIGNETTE

ICOSMIC | Free-Standing Soap Dispenser (Matte Black)

SM