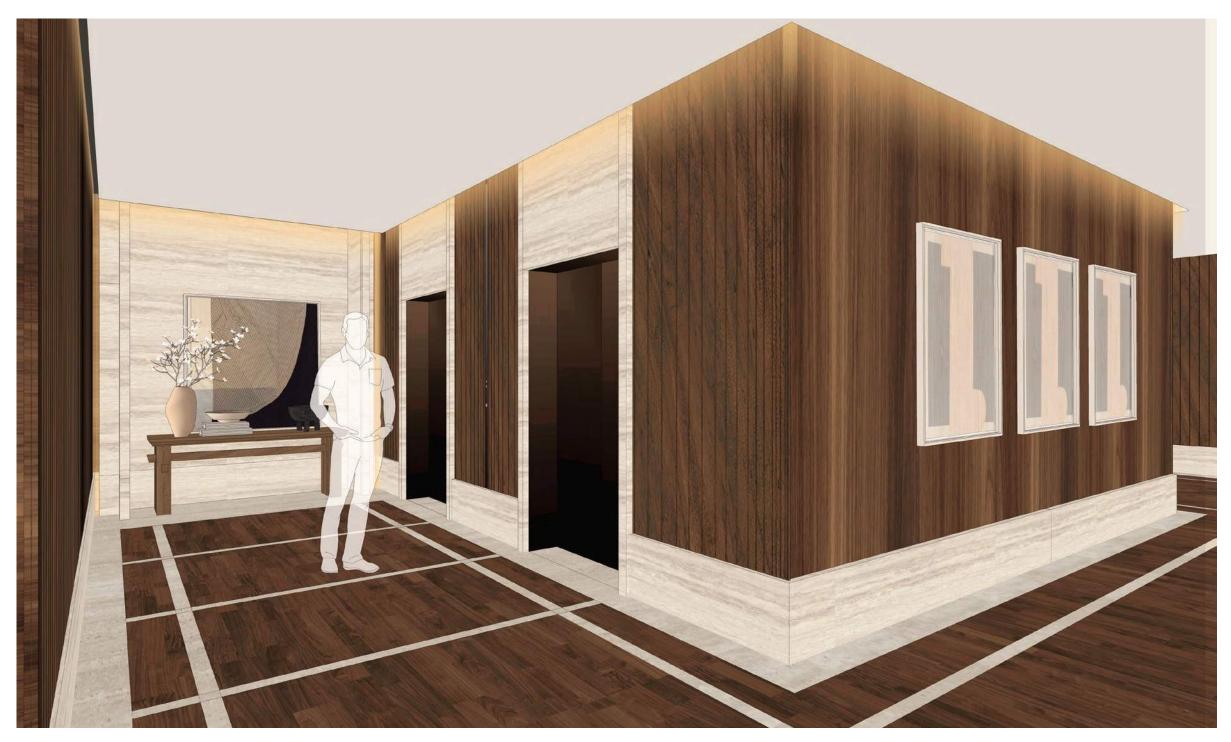

#### THE JOURNEY | A RETREAT ON THE RIVER - OVERALL LOBBY-LOUNGE REFLECTED CEILING PLAN