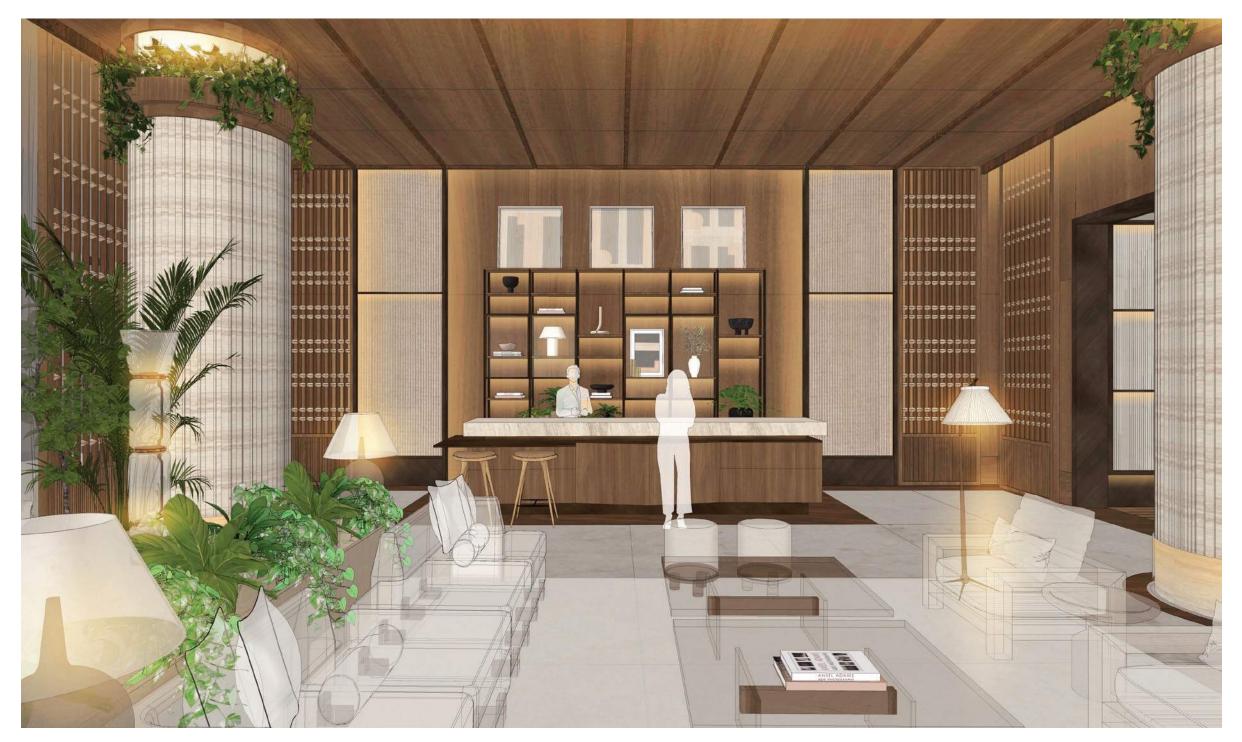

#### THE JOURNEY | A RETREAT ON THE RIVER - GREETING DESK

Organized Ceiling

Strong Forms against a Warm Backdrop

Spirted Mix of Materials

Curated Array of Planters