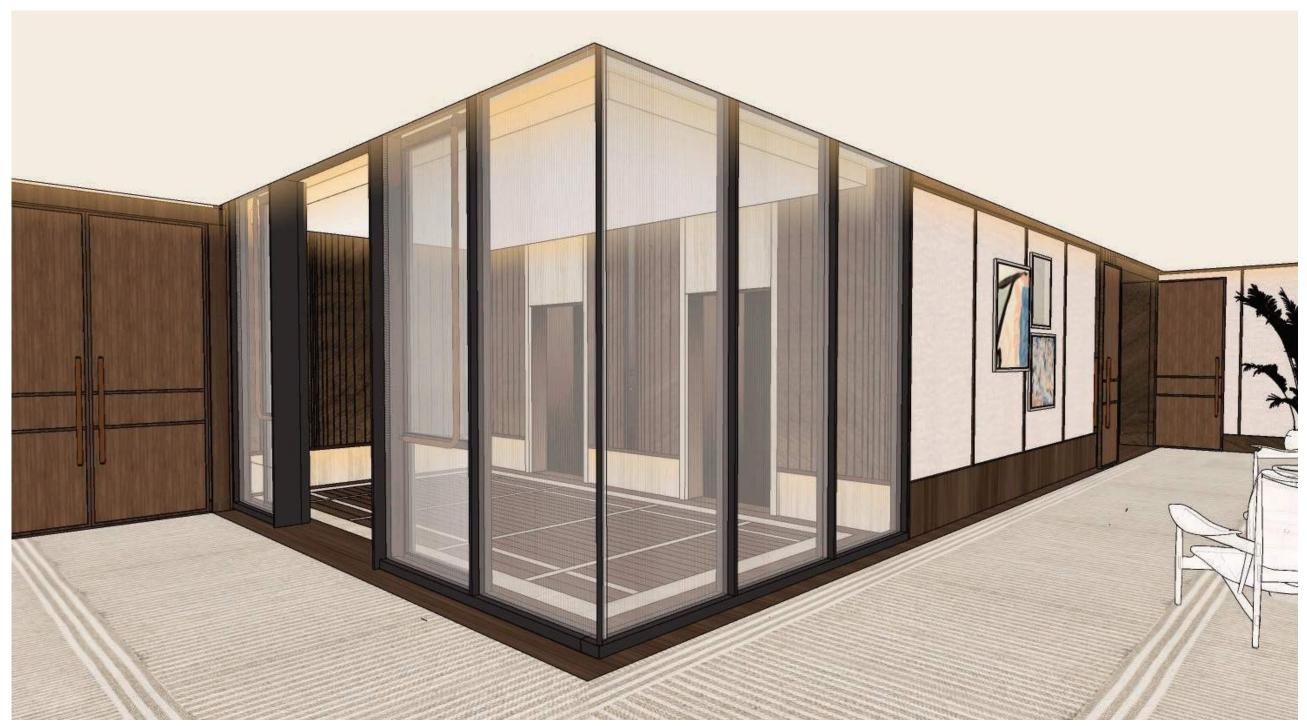

#### THE JOURNEY | A RETREAT ON THE RIVER - THE LOUNGE

Feature Fixture

Tactile Flooring Materials Handsome Comfort Curated Furniture

10

Unexpected Experience

Calm Flooring Materiality

Monolithic Materiality