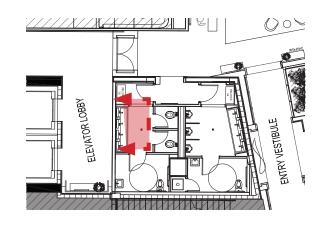

#### THE JOURNEY | A RETREAT ON THE RIVER - WASHROOM VANITY VIGNETTE

ICOSMIC | Free-Standing Soap Dispenser (Matte Black)

SM