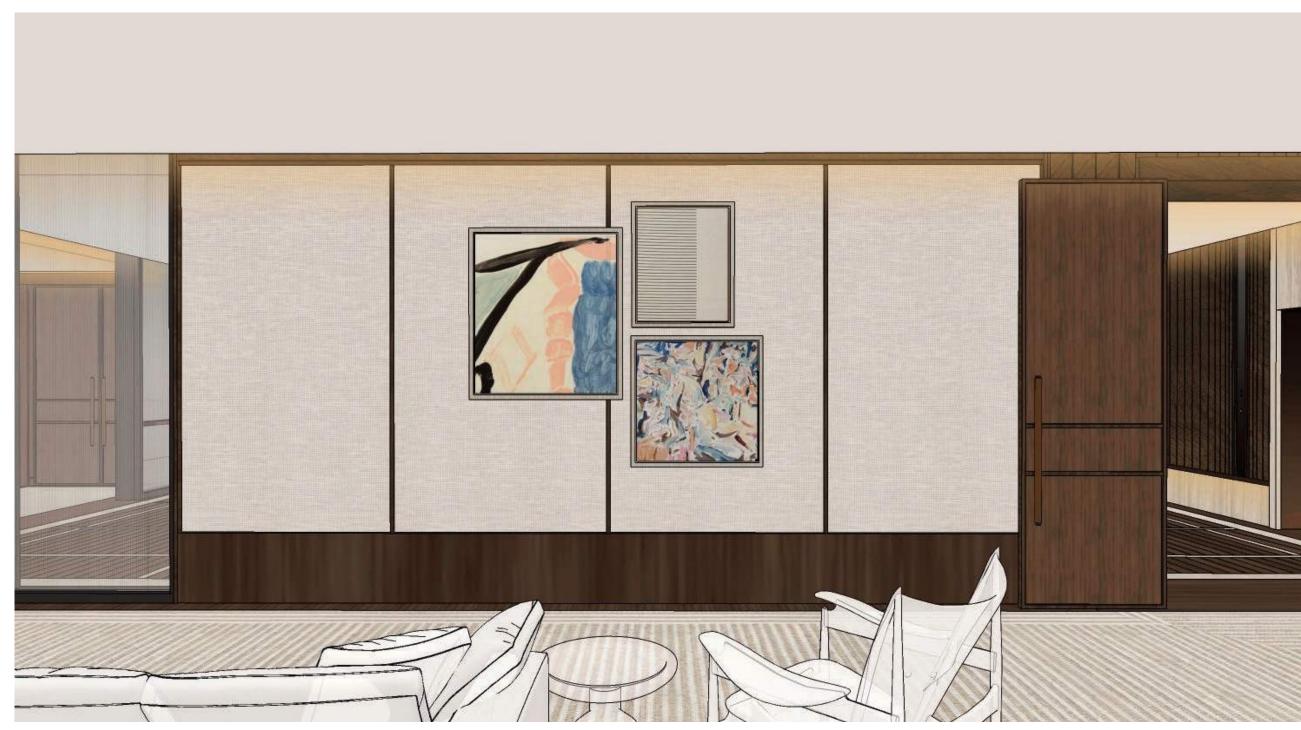

#### THE JOURNEY | A RETREAT ON THE RIVER - THE LOUNGE

Feature Fixture

Tactile Flooring Materials Handsome Comfort Curated Furniture

10

Unexpected Experience

Calm Flooring Materiality

Monolithic Materiality