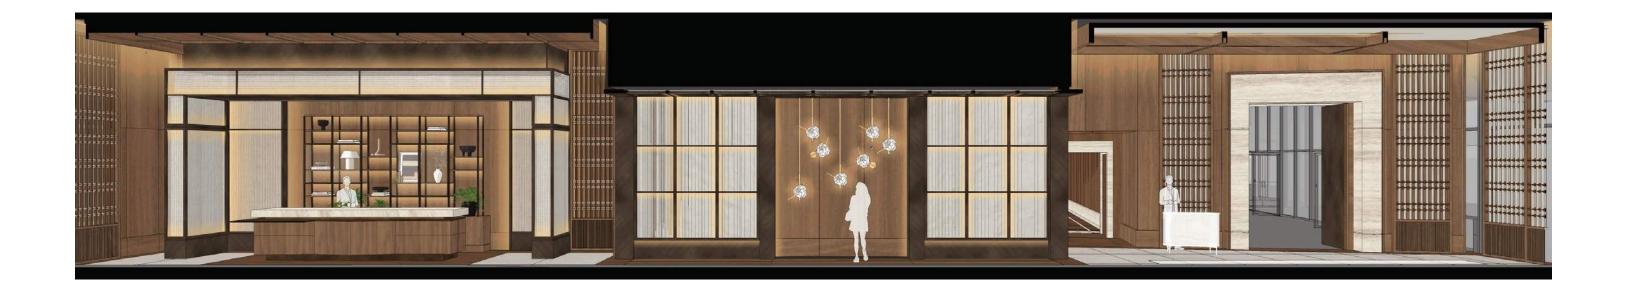

#### THE JOURNEY | A RETREAT ON THE RIVER - ARRIVAL & FRONT DOOR

Grand Subtle Signage Alluring Vignettes Honest Materiality

Layered Textures

A Sense of Discovery & Wonder

#### THE JOURNEY | A RETREAT ON THE RIVER - ENTRY VESTIBULE

Integrated Artful Moments

Resonating Materiality

Sculptural Art

#### THE JOURNEY | A RETREAT ON THE RIVER - ARCHITECTURAL DETAILS

Lush Greenery

Layered & Orderly Ceiling Details

Earth Tones with Textural Accents

Residential Sensibility

#### THE JOURNEY | A RETREAT ON THE RIVER - GREETING DESK

Organized Ceiling

Strong Forms against a Warm Backdrop

Spirted Mix of Materials

Curated Array of Planters