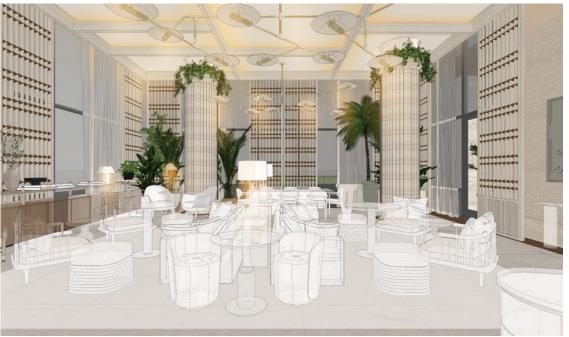

#### THE JOURNEY | A RETREAT ON THE RIVER - THE LOUNGE

Feature Fixture

Tactile Flooring Materials Handsome Comfort Curated Furniture

10

Unexpected Experience

Calm Flooring Materiality

Monolithic Materiality