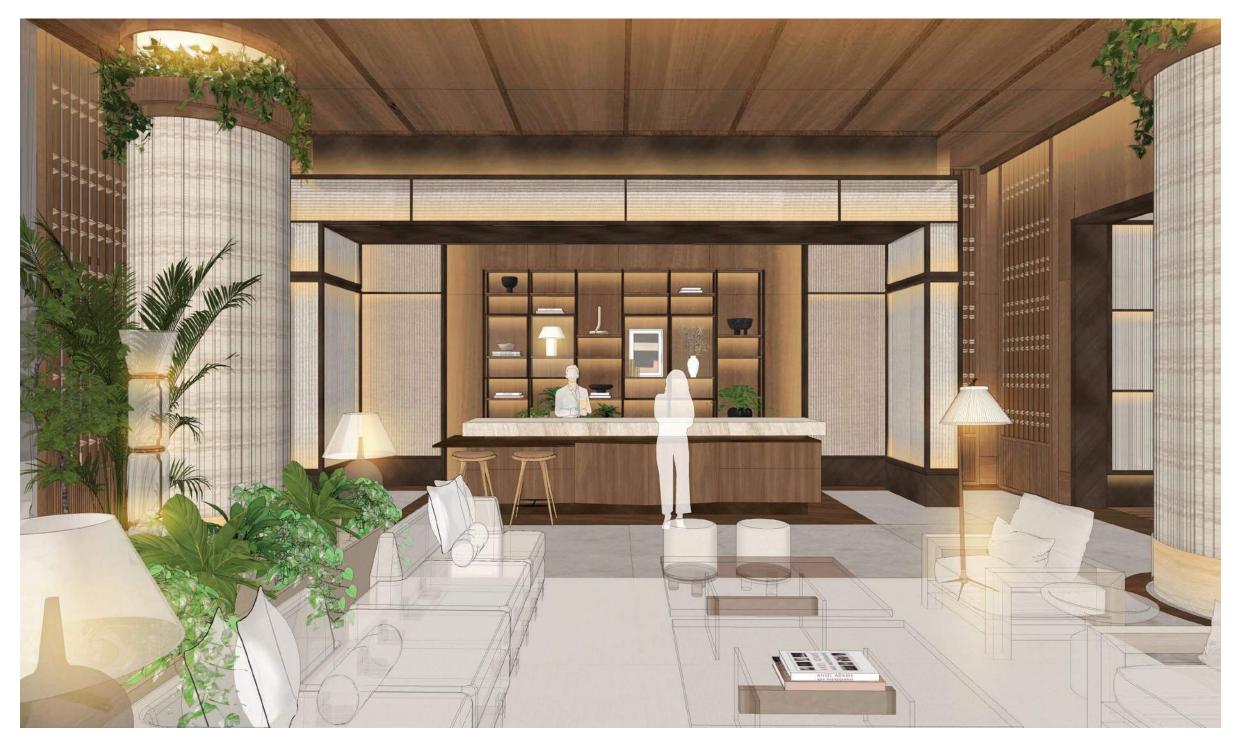

#### THE JOURNEY | A RETREAT ON THE RIVER - GREETING DESK

Organized Ceiling

Strong Forms against a Warm Backdrop

Spirted Mix of Materials

Curated Array of Planters