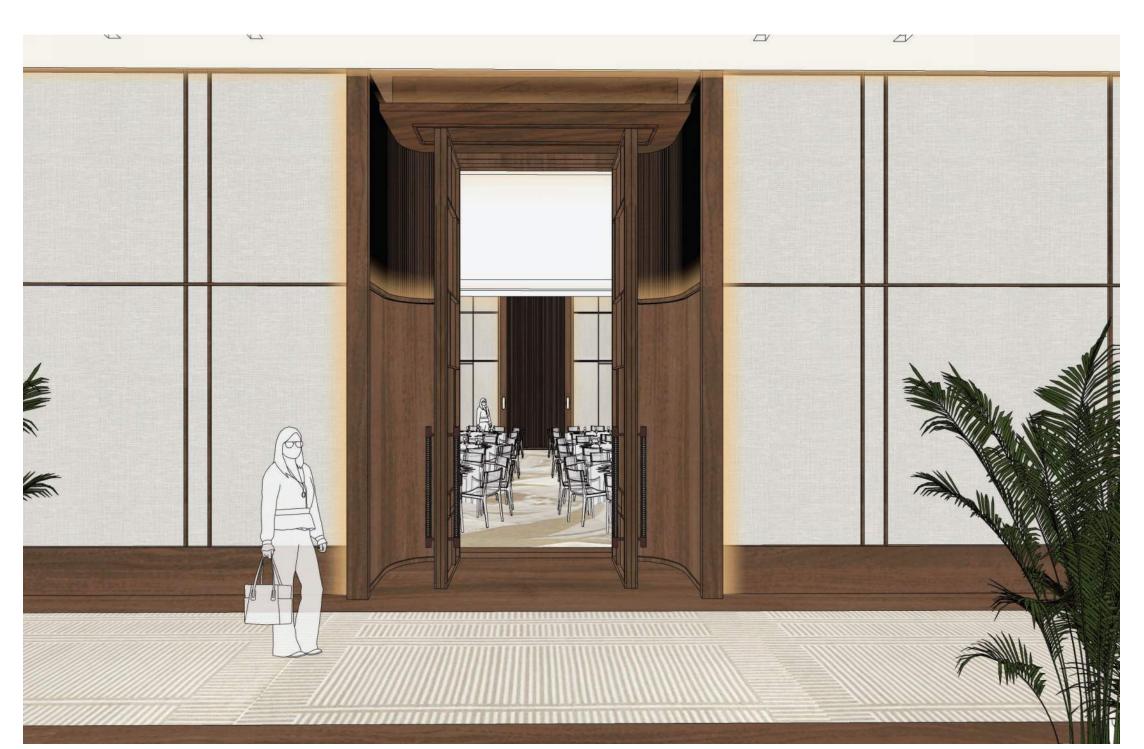

 $\underline{SM}$ 

46 PENDRY, TAMPA

DOOR DESIGN

 $\underline{SM}$ 

Sculptural Ceiling Feature

Sand - Shell Tonal Softness Calming Undertones