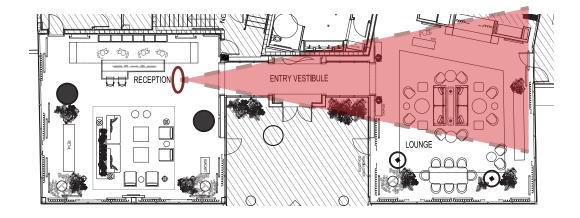

#### THE JOURNEY | A RETREAT ON THE RIVER - ENTRY VESTIBULE

Integrated Artful Moments

Resonating Materiality

Sculptural Art