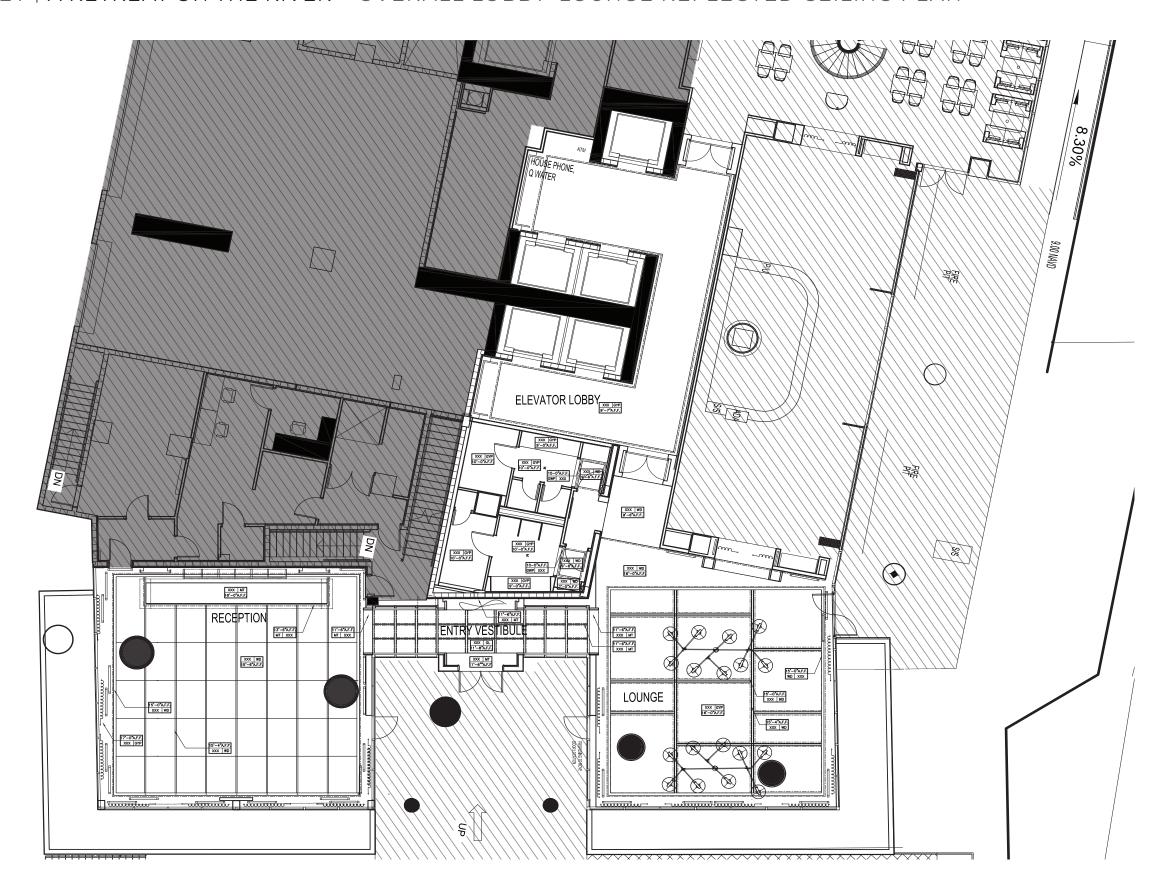

#### THE JOURNEY | A RETREAT ON THE RIVER - OVERALL LOBBY-LOUNGE REFLECTED CEILING PLAN