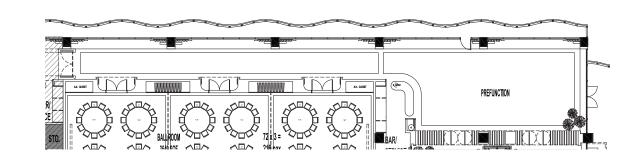

#### THE JOURNEY | A RETREAT ON THE RIVER - PREFUNCTION

Paneled - Stepped Ceiling Details

Sculptural Forms Rich in Texture

Purposeful Moments Light and Airy Ambiance

Stately Entry