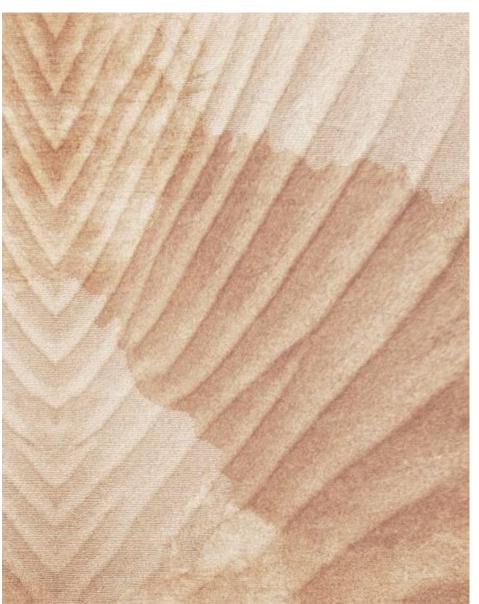

## THE JOURNEY | A RETREAT ON THE RIVER - PRE-FUNCTION, MEETING ROOMS CARPET CONCEPT

#### Concept Inspiration

Pattern Direction

Distilled from familiar coastal architecture Colours influenced by the hues of California Coast

Art-Inspired

Sense of Warmth

Organized & Layered

SERVICE BAR CLOSED PO-