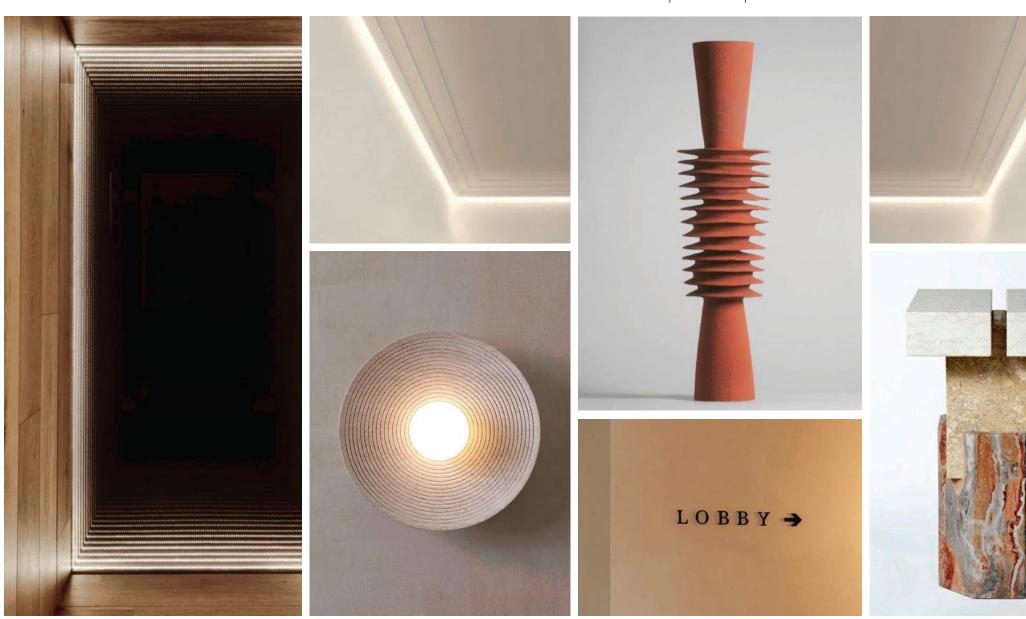

#### THE JOURNEY | A RETREAT ON THE RIVER - ARCHITECTURAL DETAILS

Lush Greenery

Layered & Orderly Ceiling Details

Earth Tones with Textural Accents

Residential Sensibility