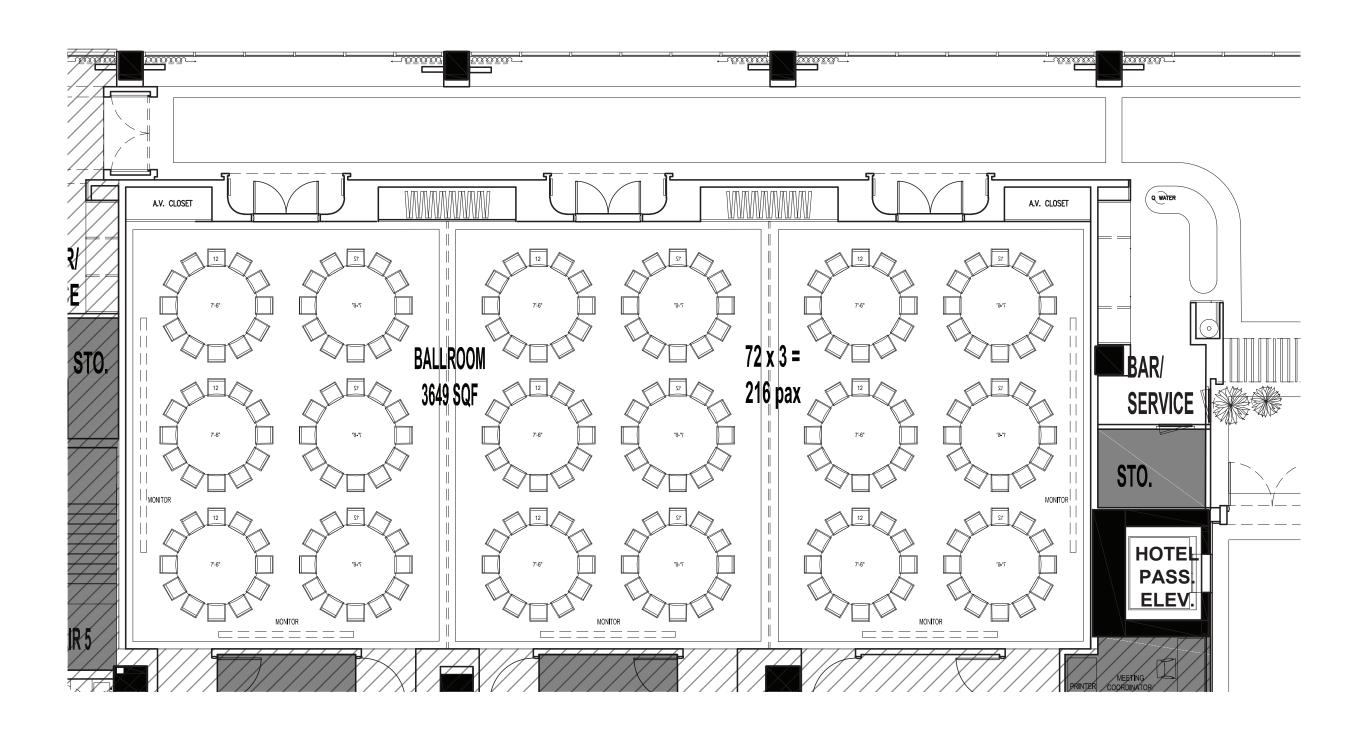

#### THE JOURNEY | A RETREAT ON THE RIVER - BALLROOM CARPET CONCEPT

### Concept Inspiration

Pattern Direction

A moire pattern inspired by layers of shifting tides. Colours influenced by the hues of California Coast

Gradient

Serene

Layered