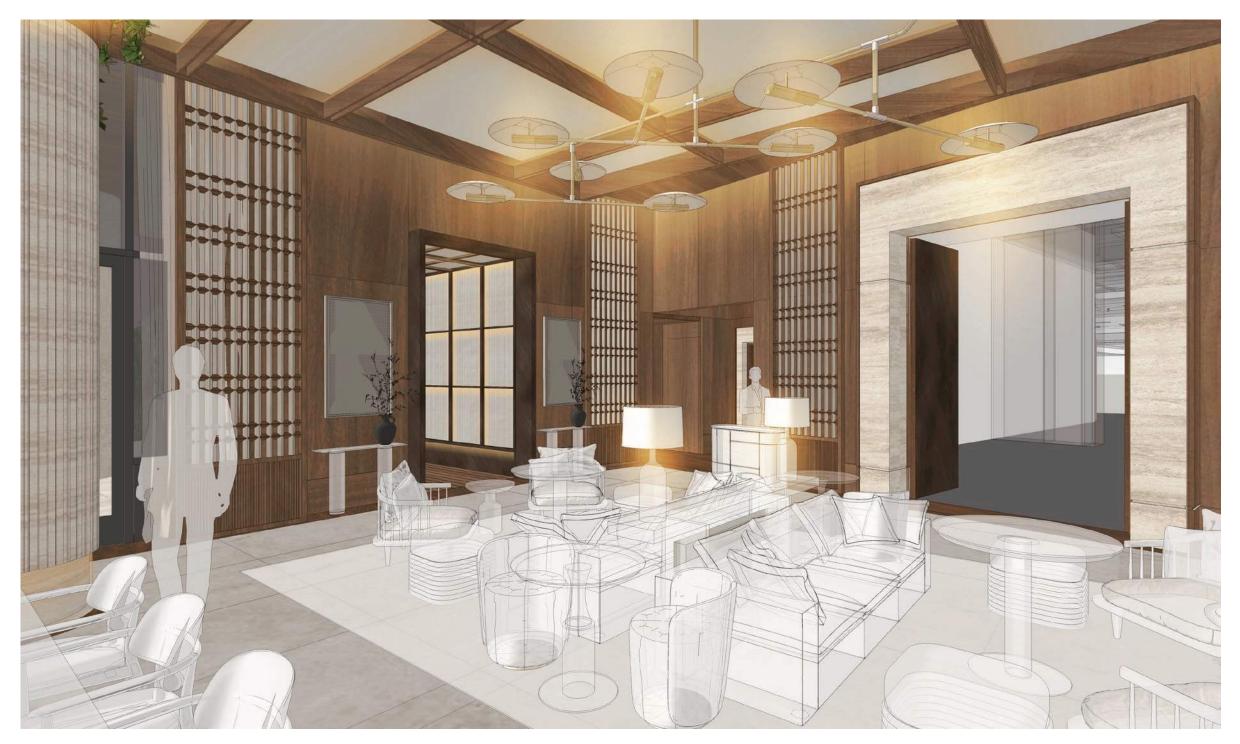

#### THE JOURNEY | A RETREAT ON THE RIVER - GREETING DESK

Organized Ceiling

Strong Forms against a Warm Backdrop

Spirted Mix of Materials

Curated Array of Planters

#### THE JOURNEY | A RETREAT ON THE RIVER - GREETING LOUNGE

Textural Warmth

Unexpected Details Alluring Layers A Warm Glow