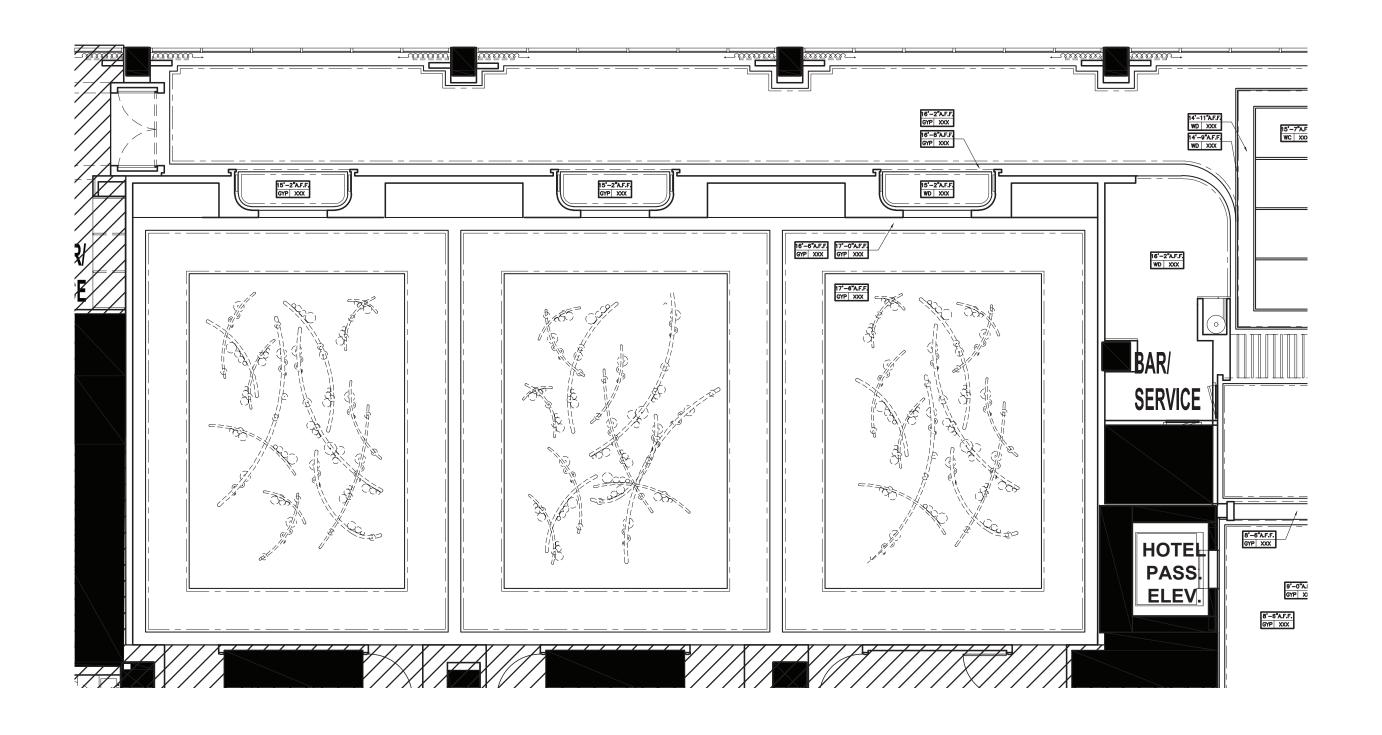

#### THE JOURNEY | A RETREAT ON THE RIVER - BALLROOM CARPET CONCEPT

### Concept Inspiration

Pattern Direction

A moire pattern inspired by layers of shifting tides. Colours influenced by the hues of California Coast

Gradient

Serene

Layered