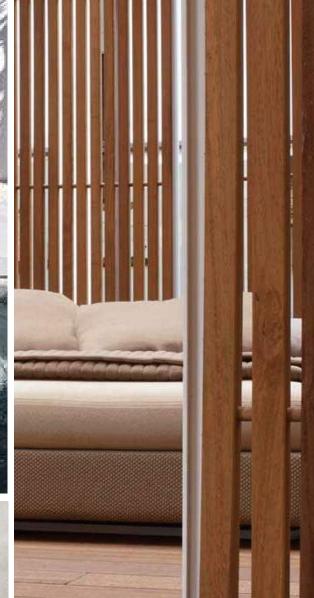

#### THE JOURNEY | A RETREAT ON THE RIVER - THE LOUNGE

Feature Fixture

Tactile Flooring Materials Handsome Comfort Curated Furniture

10

Unexpected Experience

Calm Flooring Materiality

Monolithic Materiality

Playful Gestures

13

PENDRY, TAMPA

 $\overline{SM}$ 

19

OPTION 1

THE JOURNEY | A RETREAT ON THE RIVER - LOBBY-LOUNGE SECTIONAL ELEVATION (OPTION 1)

SV

THE JOURNEY | A RETREAT ON THE RIVER - LOBBY-LOUNGE SECTIONAL ELEVATION (OPTION 2)

SM