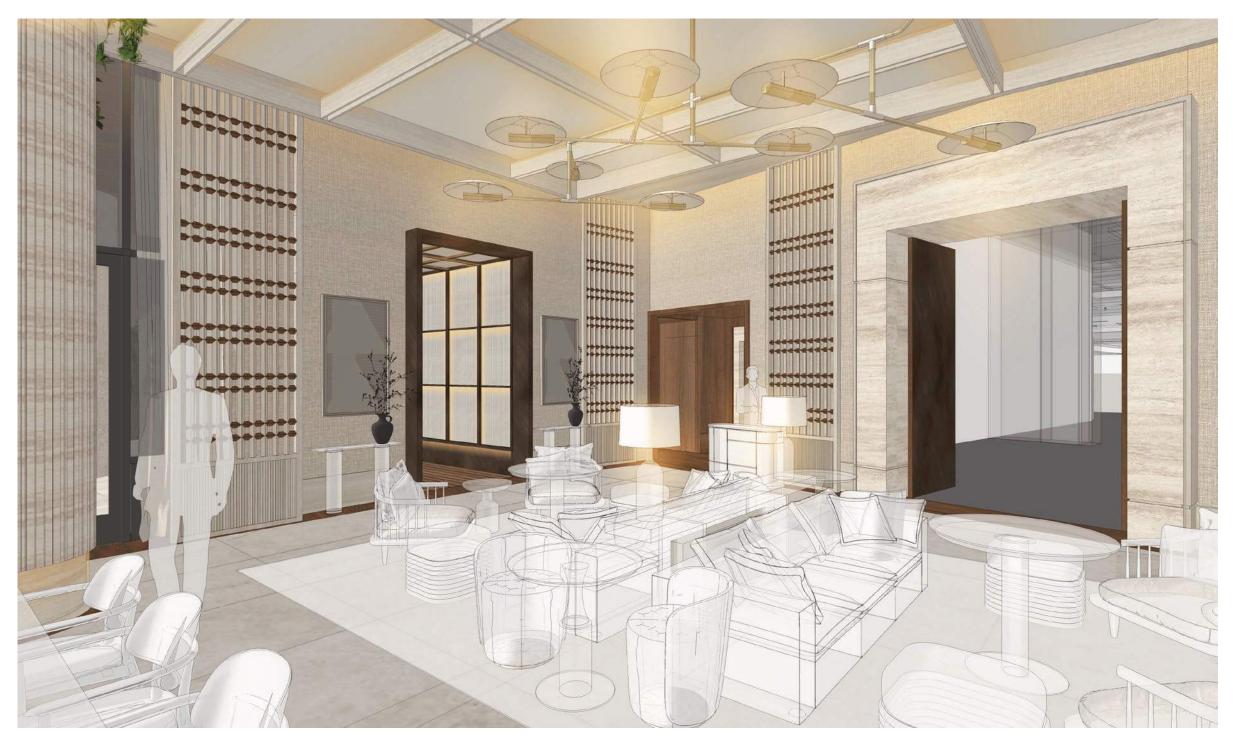

#### THE JOURNEY | A RETREAT ON THE RIVER - GREETING LOUNGE

Textural Warmth

Unexpected Details Alluring Layers A Warm Glow

#### THE JOURNEY | A RETREAT ON THE RIVER - THE LOUNGE

Feature Fixture

Tactile Flooring Materials Handsome Comfort Curated Furniture

10

Unexpected Experience

Calm Flooring Materiality

Monolithic Materiality