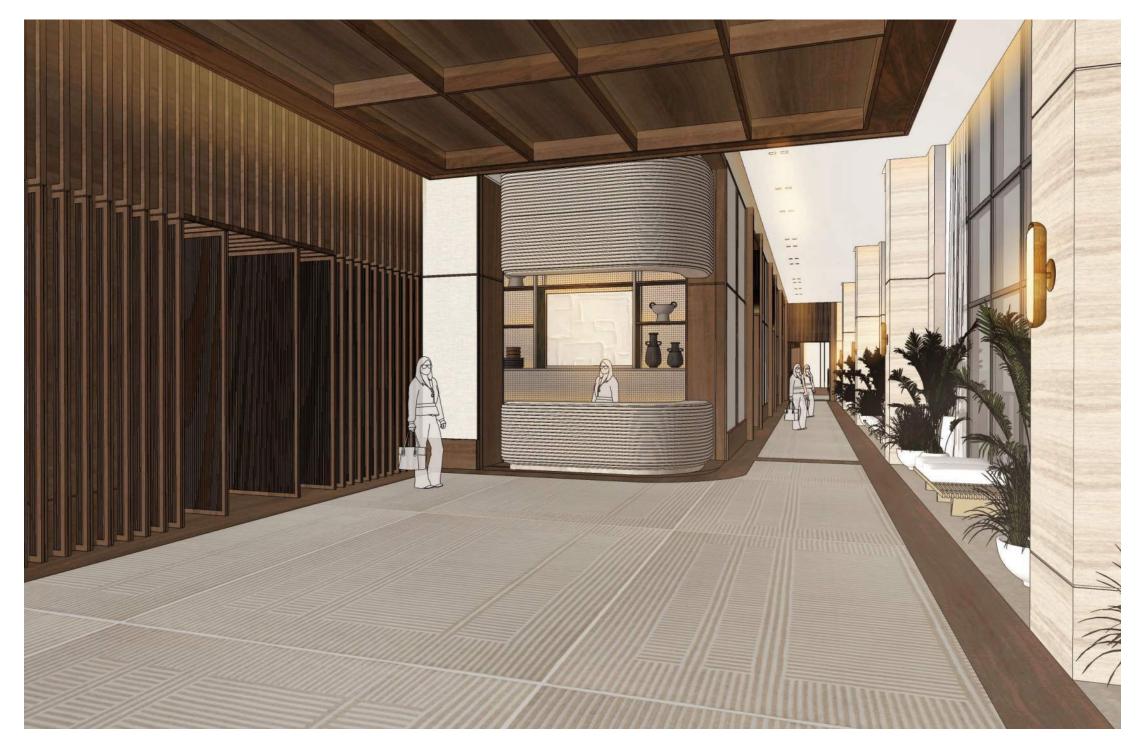

#### THE JOURNEY | A RETREAT ON THE RIVER - GREETING DESK

Organized Ceiling

Strong Forms against a Warm Backdrop

Spirted Mix of Materials

Curated Array of Planters

#### THE JOURNEY | A RETREAT ON THE RIVER - GREETING LOUNGE

Textural Warmth

Unexpected Details Alluring Layers A Warm Glow