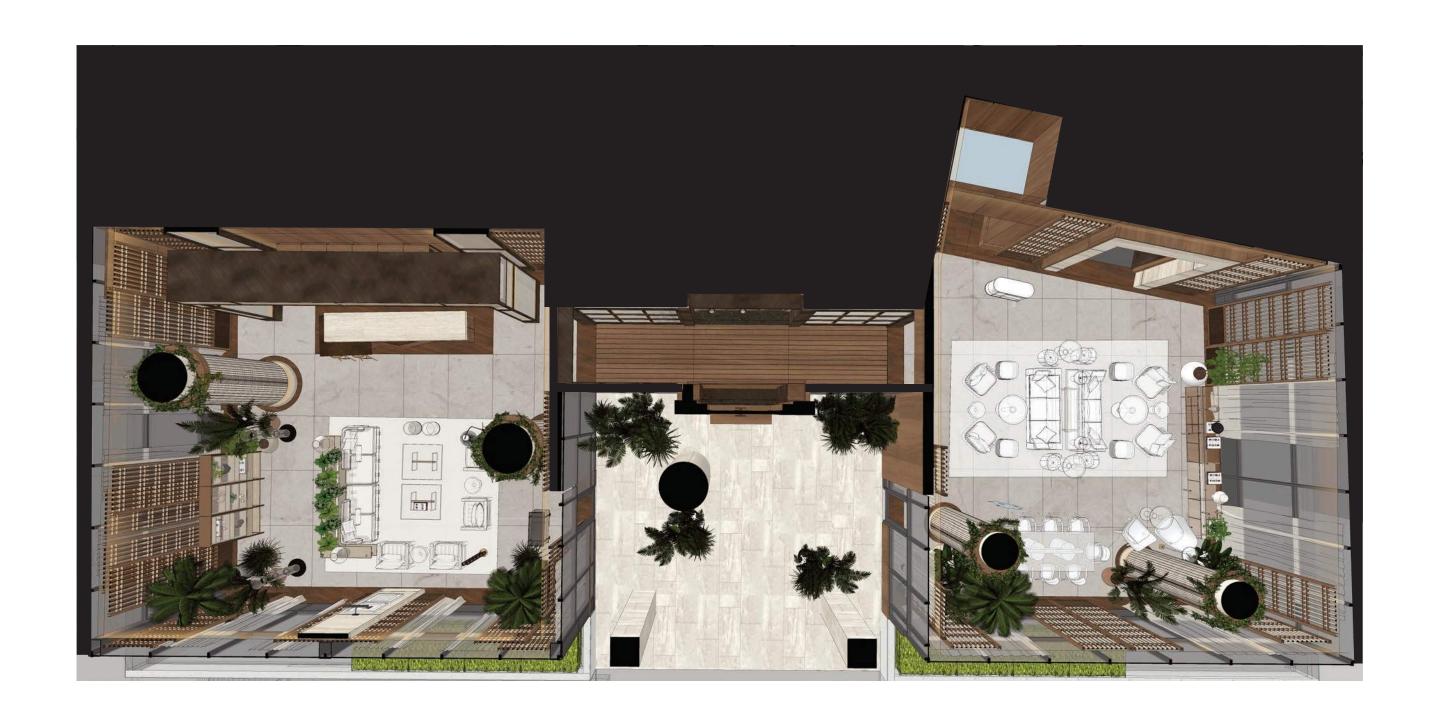

#### THE JOURNEY | A RETREAT ON THE RIVER - OVERALL LOBBY-LOUNGE REFLECTED CEILING PLAN

#### THE JOURNEY | A RETREAT ON THE RIVER - THE LOUNGE

Feature Fixture

Tactile Flooring Materials Handsome Comfort Curated Furniture

10

Unexpected Experience

Calm Flooring Materiality

Monolithic Materiality