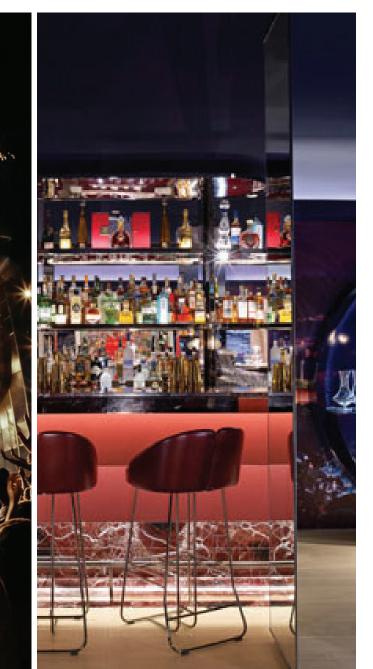

### THE JOURNEY | PERSPECTIVE VIEW - SENSORY EXPERIENCE BAR

- ARMSTRONG STANDARD BLACK ACOUSTIC CEILING BAFFLES ON CURVED T-BAR GRID SYSTEM

## THE JOURNEY | PALETTE IMPRESSION

ARMSTRONG LINEAR BLACK CEILING ACOUSTICAL BAFFLES

FOR MILLWORK

BLACK EPOXY CONCRETE FLOOR

ACCENT

SATIN BRASS MATTE BLACK ACCENTS METAL ACCENT

GOLD VELVET FOR ON BAR STOOLS

FLORAL BRANDING GRAPHICS ON VELVET BAR STOOLS AND ACCENT WALLS