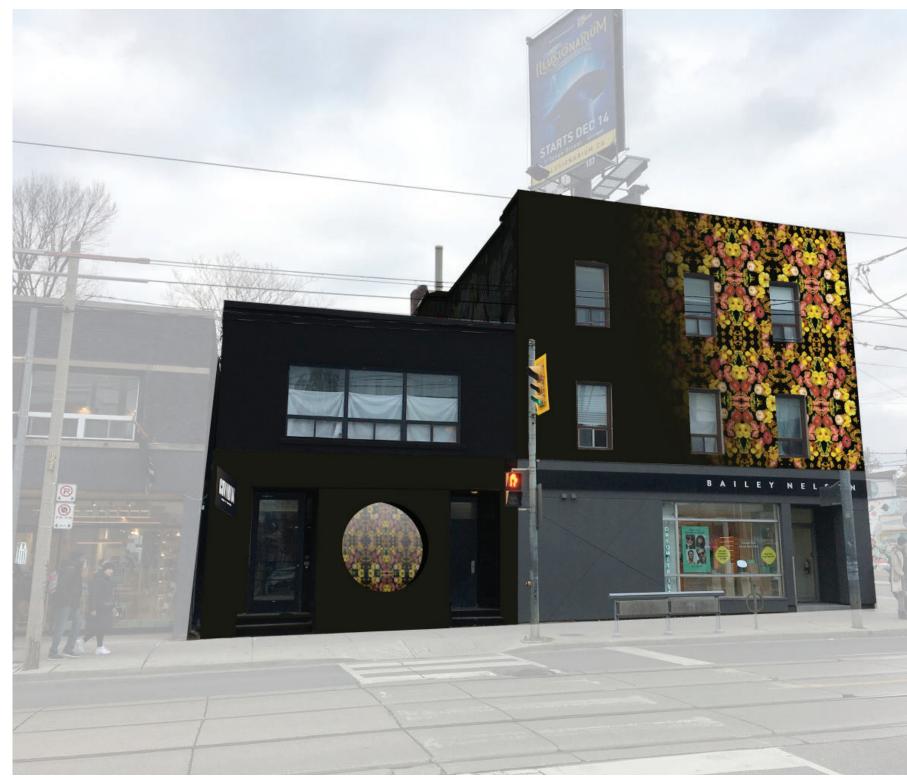

TTY PICTURES.

Studio Munge creates the energy that audiences respond to and brings businesses to life.

Since 1997, we have been positively impacting the communities and cities we design in.

## WE IMAGINE EXCITING SPACES.

Spaces that people want to be a part of. We have a keen insight, foresight, and passion for the flow of design that brings a space to life.



## THE STORY | CHARLES KHABOUTH



EXPERIENCE FOCUS

ENTERTAINER

LEADER

CIVILIAN AT 734 QUEEN ST W



## HOSPITALITY FOCUS



### THE STORY | THE MODERN SMOKE CLUB AT 734 QUEEN ST WEST

SENSE OF POSSIBILITIES



EXPERIENTIAL

PRESENCE OF A BAR

4

## APPROACHABLE LUXURY

## IMMERSIVE





### THE PLANNING | PLAN LAYOUT



 $\bowtie$ 



## THE PLANNING | LIGHTING PLAN & CEILING LAYOUT





## THE JOURNEY | ARRIVAL EXPERIENCE









## THE JOURNEY | ARRIVAL EXPERIENCE





### THE JOURNEY | PERSPECTIVE VIEW - MAIN RETAIL AREA





## THE JOURNEY | ELEVATION VIEW - MAIN RETAIL AREA







## THE JOURNEY | PERSPECTIVE VIEW - MAIN RETAIL AREA





### THE JOURNEY | PERSPECTIVE VIEW - SENSORY EXPERIENCE BAR



- ARMSTRONG STANDARD BLACK ACOUSTIC CEILING BAFFLES ON CURVED T-BAR GRID SYSTEM

## SM

## THE JOURNEY | PALETTE IMPRESSION



ARMSTRONG LINEAR BLACK CEILING ACOUSTICAL BAFFLES



FOR MILLWORK



BLACK EPOXY CONCRETE FLOOR

ACCENT

SATIN BRASS MATTE BLACK ACCENTS METAL ACCENT



GOLD VELVET FOR ON BAR STOOLS



FLORAL BRANDING GRAPHICS ON VELVET BAR STOOLS AND ACCENT WALLS



## THANK YOU