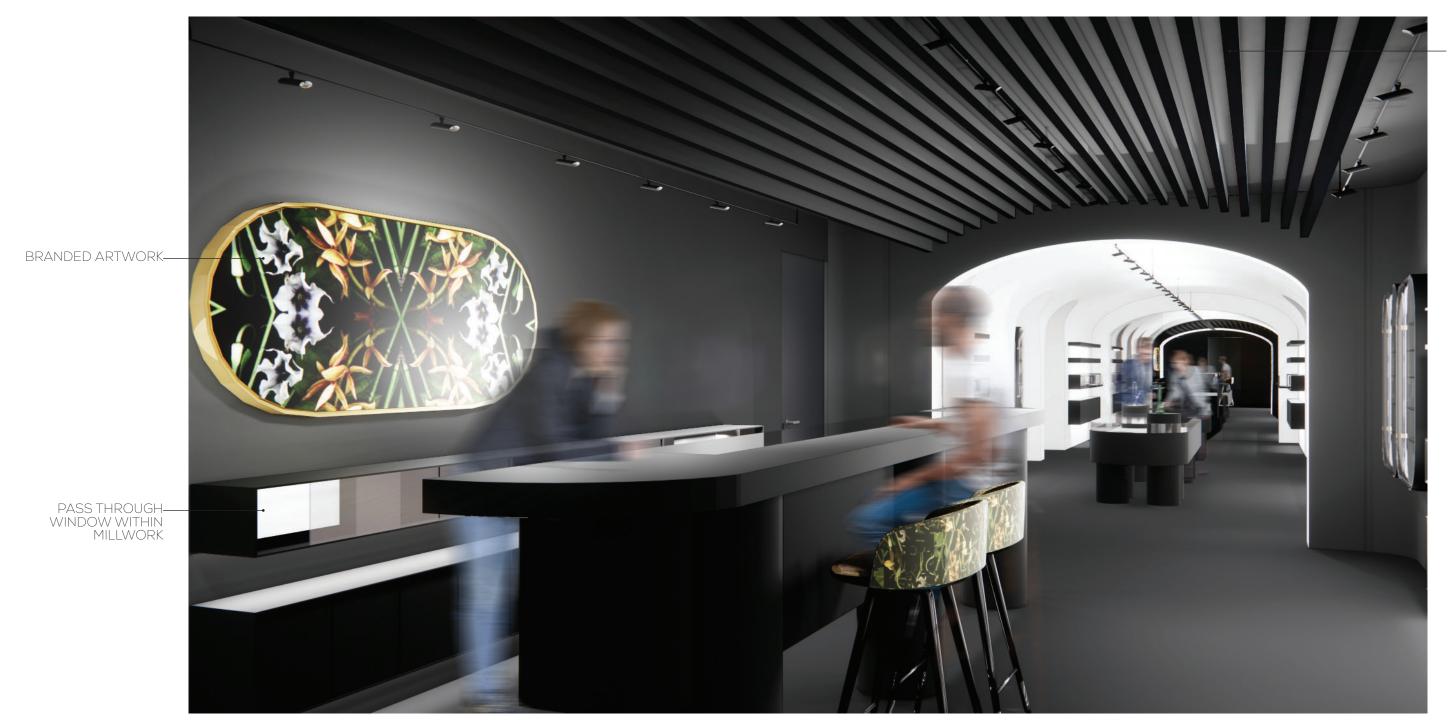

### THE JOURNEY | PERSPECTIVE VIEW - SENSORY EXPERIENCE BAR

- ARMSTRONG STANDARD BLACK ACOUSTIC CEILING BAFFLES ON CURVED T-BAR GRID SYSTEM

FLORAL BRANDING GRAPHICS ON VELVET BAR STOOLS AND ACCENT WALLS