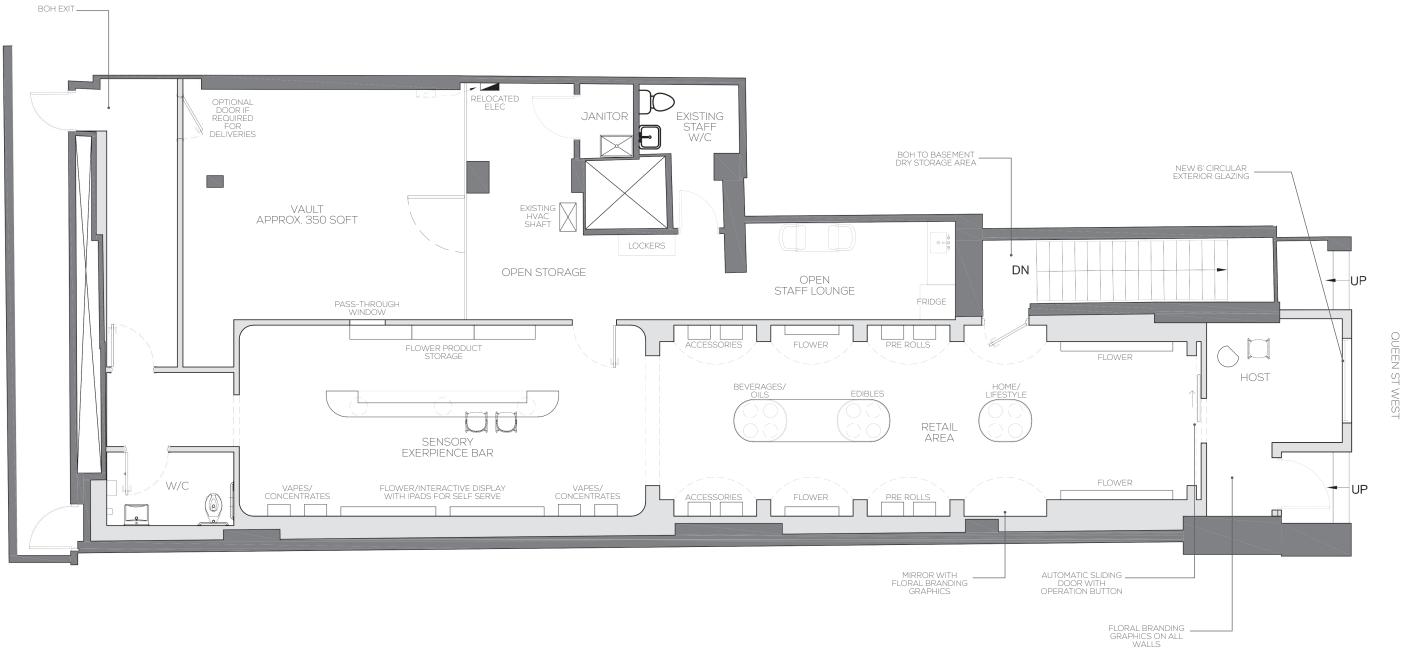

IOR DESIGN.

We think beyond walls and floors and imagine the shared experience.

## WE CREATE MORE THAN PRETTY PICTURES.

Studio Munge creates the energy that audiences respond to and brings businesses to life.

Since 1997, we have been positively impacting the communities and cities we design in.

## WE IMAGINE EXCITING SPACES.

Spaces that people want to be a part of. We have a keen insight, foresight, and passion for the flow of design that brings a space to life.



## THE STORY | CHARLES KHABOUTH



EXPERIENCE FOCUS

ENTERTAINER

LEADER

CIVILIAN AT 734 QUEEN ST W



## HOSPITALITY FOCUS



### THE STORY | THE MODERN SMOKE CLUB AT 734 QUEEN ST WEST

SENSE OF POSSIBILITIES



EXPERIENTIAL

PRESENCE OF A BAR

4

## APPROACHABLE LUXURY

## IMMERSIVE





### THE PLANNING | PLAN LAYOUT



 $\bowtie$ 



## THE PLANNING | LIGHTING PLAN & CEILING LAYOUT





## THE JOURNEY | ARRIVAL EXPERIENCE









## THE JOURNEY | ARRIVAL EXPERIENCE





### THE JOURNEY | PERSPECTIVE VIEW - MAIN RETAIL AREA





## THE JOURNEY | ELEVATION VIEW - MAIN RETAIL AREA







## THE JOURNEY | PERSPECTIVE VIEW - MAIN RETAIL AREA





### THE JOURNEY | PERSPECTIVE VIEW - SENSORY EXPERIENCE BAR



- ARMSTRONG STANDARD BLACK ACOUSTIC CEILING BAFFLES ON CURVED T-BAR GRID SYSTEM

## SM

## THE JOURNEY | PALETTE IMPRESSION



ARMSTRONG LINEAR BLACK CEILING ACOUSTICAL BAFFLES



FOR MILLWORK



BLACK EPOXY CONCRETE FLOOR

ACCENT

SATIN BRASS MATTE BLACK ACCENTS METAL ACCENT



GOLD VELVET FOR ON BAR STOOLS



FLORAL BRANDING GRAPHICS ON VELVET BAR STOOLS AND ACCENT WALLS



## THANK YOU