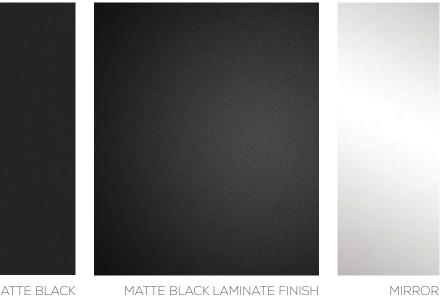

## THE JOURNEY | PALETTE IMPRESSION

ARMSTRONG LINEAR BLACK CEILING ACOUSTICAL BAFFLES

FOR MILLWORK

BLACK EPOXY CONCRETE FLOOR

ACCENT

SATIN BRASS MATTE BLACK ACCENTS METAL ACCENT

GOLD VELVET FOR ON BAR STOOLS