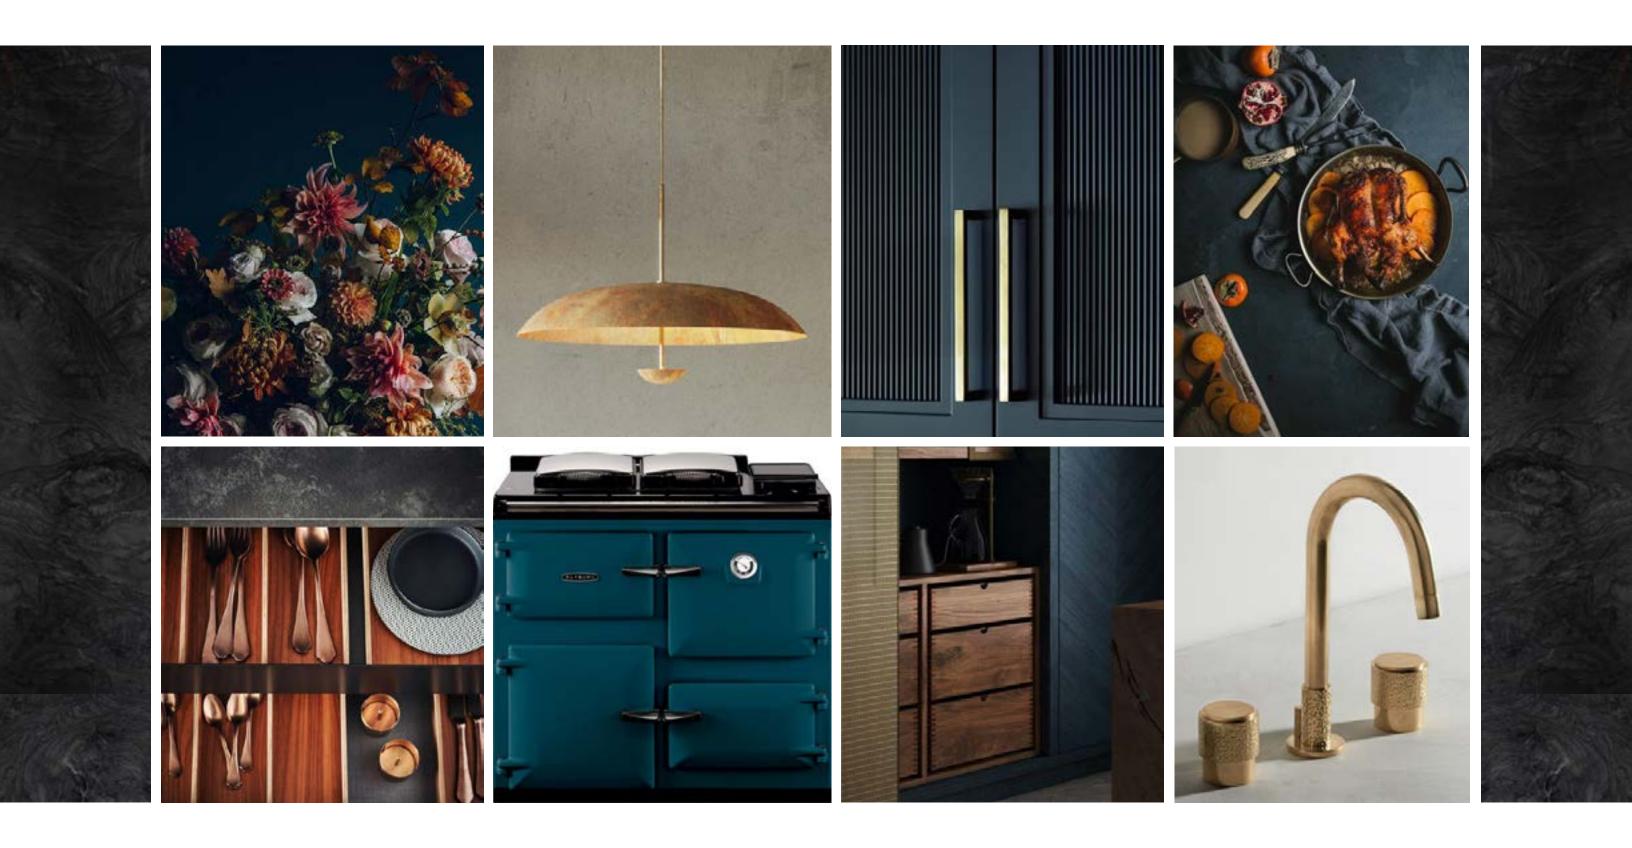

## THE JOURNEY | 10TH FLOOR LOUNGE FFE FINISHES

43 Z500 YONGE C

 $\overline{SM}$ 

48 2500 YONGE

49

 $\underline{SV}$ 

EGADI: CHERRY

TEAK