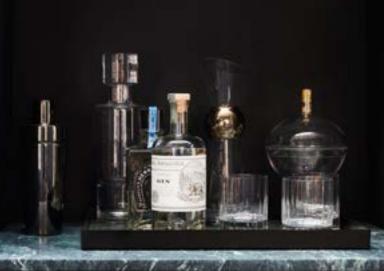

## THE JOURNEY | 10TH FLOOR LOUNGE FFE FINISHES

43 Z500 YONGE C

 $\overline{SM}$ 

48 2500 YONGE

49

 $\underline{SV}$ 

EGADI: CHERRY

TEAK