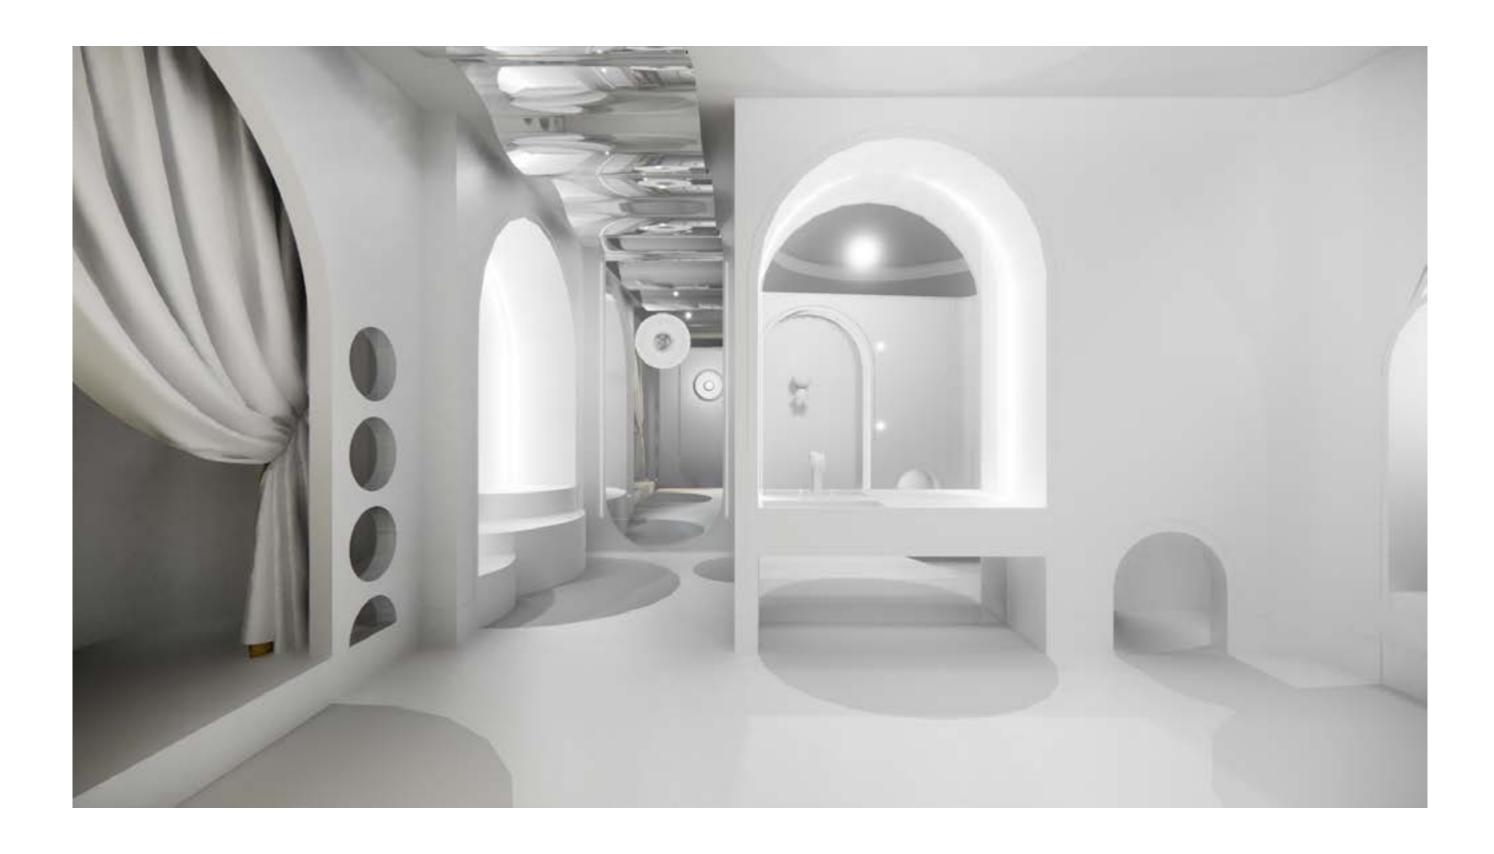

## THE JOURNEY | 10TH FLOOR LOUNGE FFE FINISHES

43 Z500 YONGE C

 $\overline{SM}$ 

48 2500 YONGE

49

 $\underline{SV}$ 

EGADI: CHERRY

TEAK