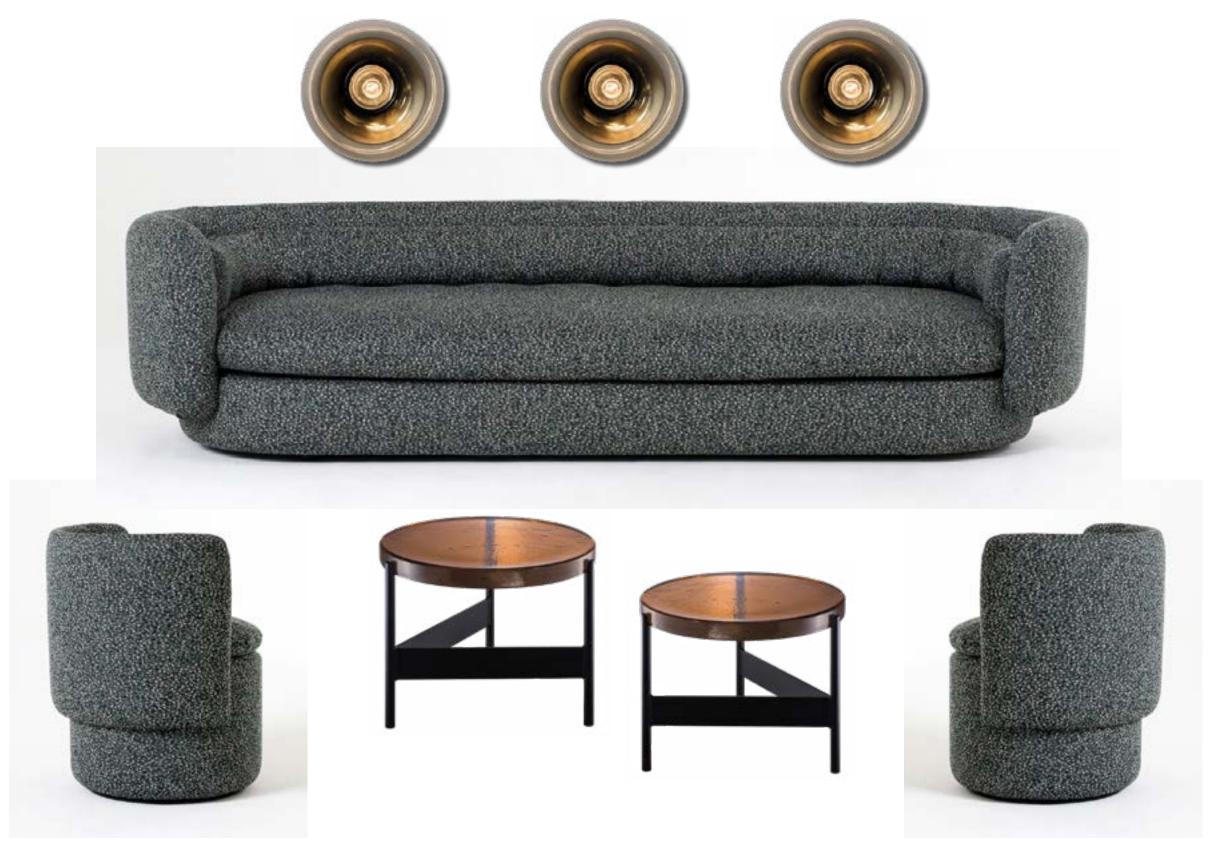

THAN PRETTY PICTURES.

Studio Munge creates the energy that audiences respond to and brings businesses to life.

Since 1997, we have been positively impacting the communities and cities we design in.

## WE IMAGINE EXCITING SPACES.

Spaces that people want to be a part of. We have a keen insight, foresight, and passion for the flow of design that brings a space to life.

### THE JOURNEY | SENSE OF ARRIVAL CONCEPT









SV



ge SV







2500 YONGE



7



 $\underline{SV}$ 

### THE JOURNEY | LOBBY FFE CONCEPT



#### THE JOURNEY | LOBBY FFE FINISHES















 $\overline{SM}$ 



2500 YONGE



16 2500 YONGE S





18



yonge S









SV



### THE JOURNEY | 2ND FLOOR FITNESS CONCEPT

















24 2500 YONGE









2500 YONGE







 $\leq$ 













2500 YONGE







2500 YONGE

33 2500 Y













SV



2500 YONGE S





SV





## THE JOURNEY | 10TH FLOOR LOUNGE FFE FINISHES



43 Z500 YONGE C





 $\overline{SM}$ 









48 2500 YONGE



49



 $\underline{SV}$ 



EGADI: CHERRY

TEAK



FAVIGNANA: RED FLOWER





FAVIGNANA: BLUE FLOWER





ORBETTINO ROPE

FAVIGNANA: 13F061 SCACCO ORBE VERDE

51 2500 YONGE

EGADI: 13E460 BIANCO



## THE JOURNEY | 10TH FLOOR OUTDOOR TERRACE FFE FINISHES









52









2500 YONGE

53



## FARROW & BALL HAGUE BLUE