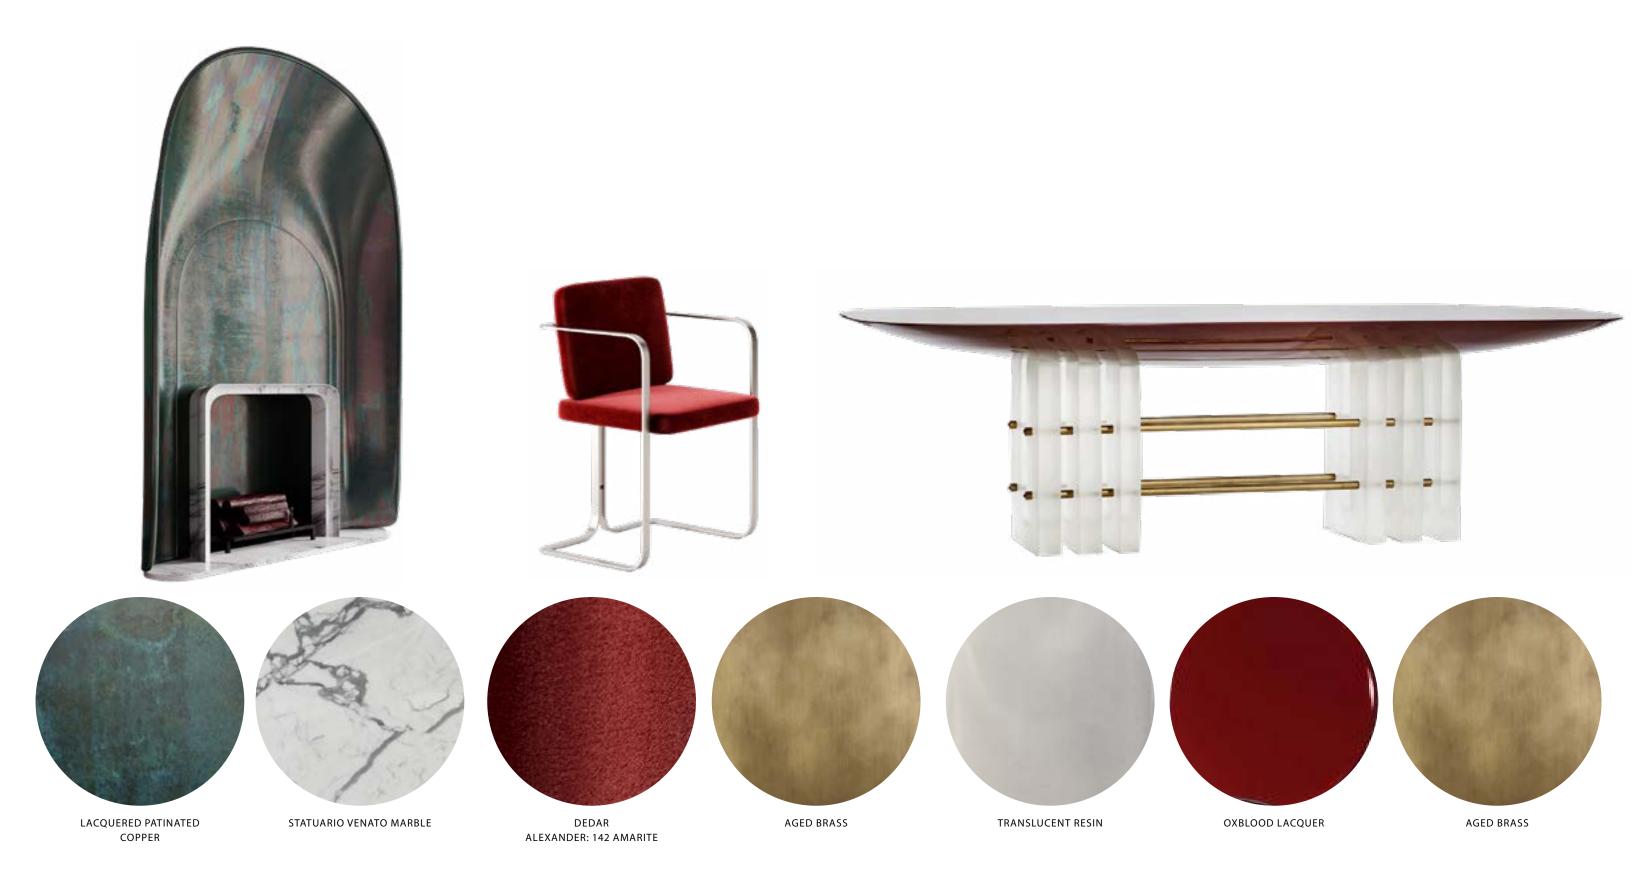

#### THE JOURNEY | LOBBY FFE FINISHES

 $\overline{SM}$ 

2500 YONGE

16 2500 YONGE S

18

yonge S

SV