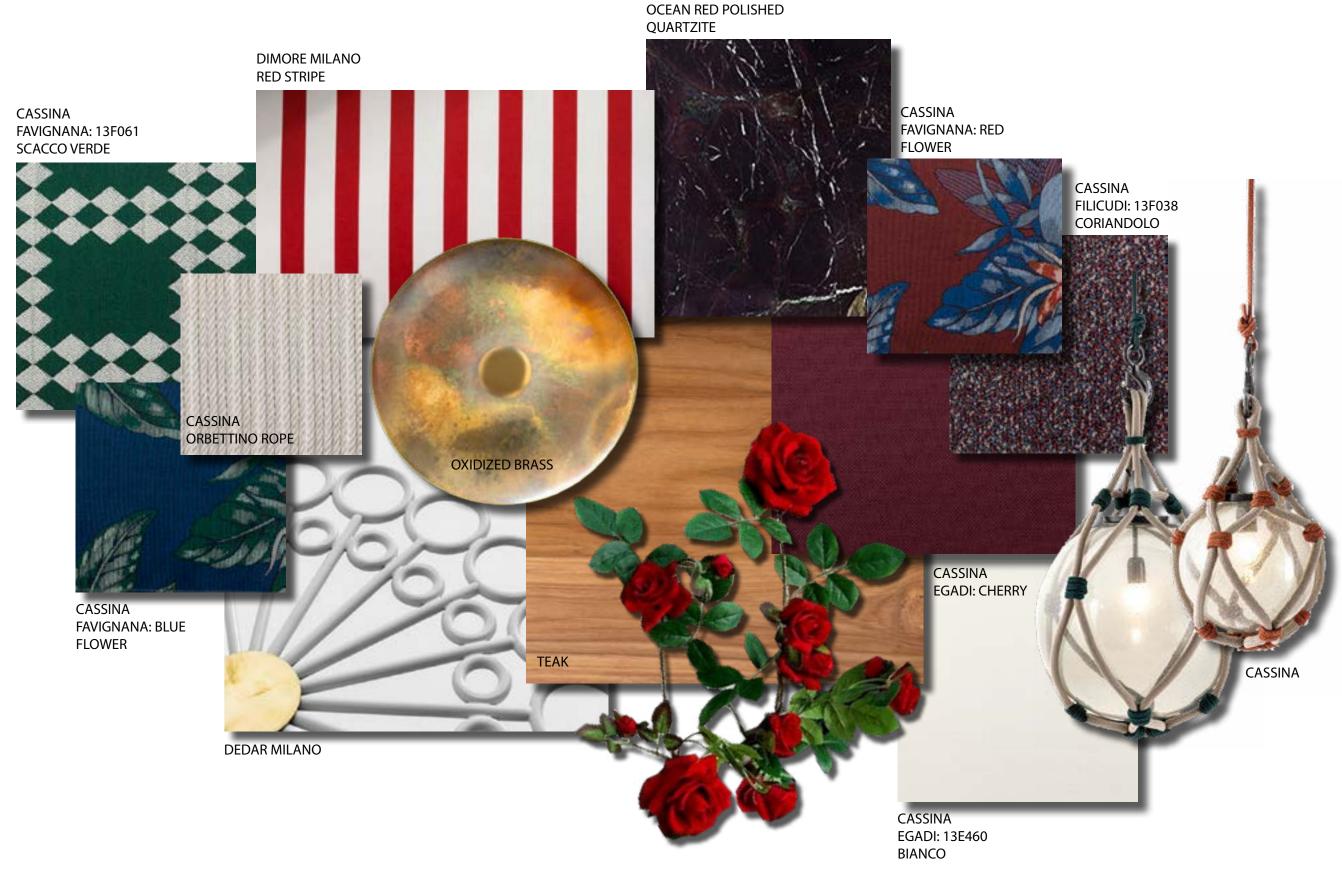

## THE JOURNEY | 10TH FLOOR LOUNGE FFE FINISHES

43 Z500 YONGE C

 $\overline{SM}$ 

48 2500 YONGE

49

 $\underline{SV}$ 

EGADI: CHERRY

TEAK

FAVIGNANA: RED FLOWER

FAVIGNANA: BLUE FLOWER

ORBETTINO ROPE

FAVIGNANA: 13F061 SCACCO ORBE VERDE

51 2500 YONGE

EGADI: 13E460 BIANCO