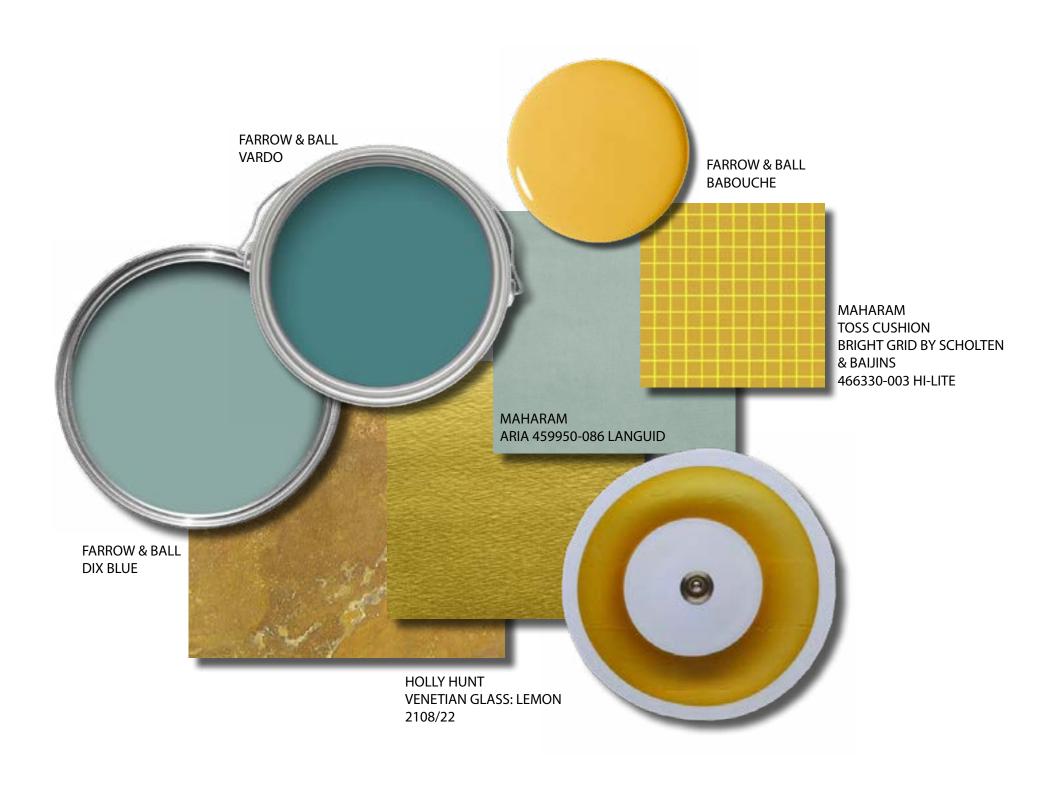

## THE JOURNEY | 10TH FLOOR LOUNGE FFE FINISHES

43 Z500 YONGE C

 $\overline{SM}$ 

48 2500 YONGE

49

 $\underline{SV}$ 

EGADI: CHERRY

TEAK

FAVIGNANA: RED FLOWER

FAVIGNANA: BLUE FLOWER

ORBETTINO ROPE

FAVIGNANA: 13F061 SCACCO ORBE VERDE

51 2500 YONGE

EGADI: 13E460 BIANCO