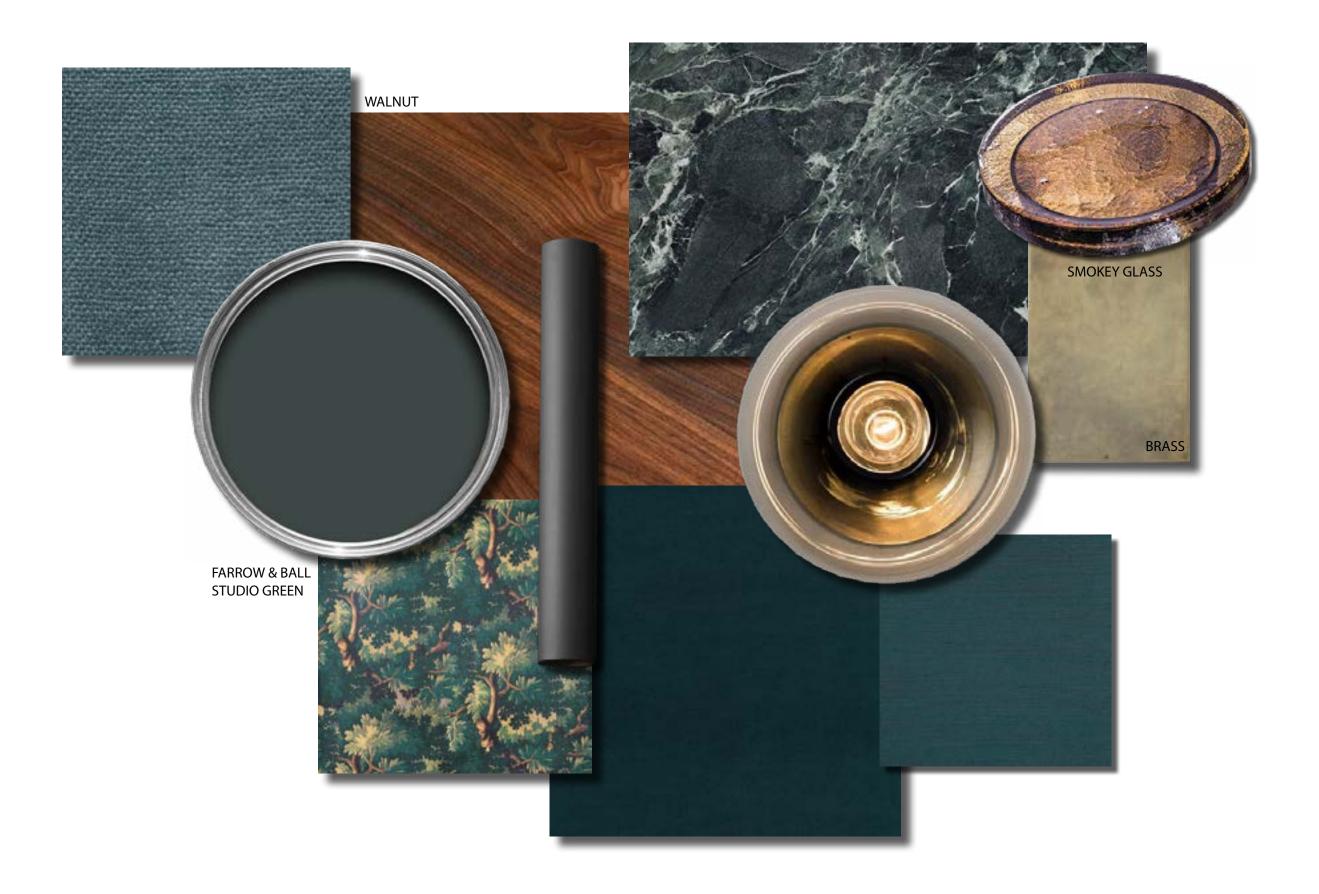

## THE JOURNEY | 10TH FLOOR LOUNGE FFE FINISHES

43 Z500 YONGE C

 $\overline{SM}$ 

48 2500 YONGE

49

 $\underline{SV}$ 

EGADI: CHERRY

TEAK

## FARROW & BALL HAGUE BLUE