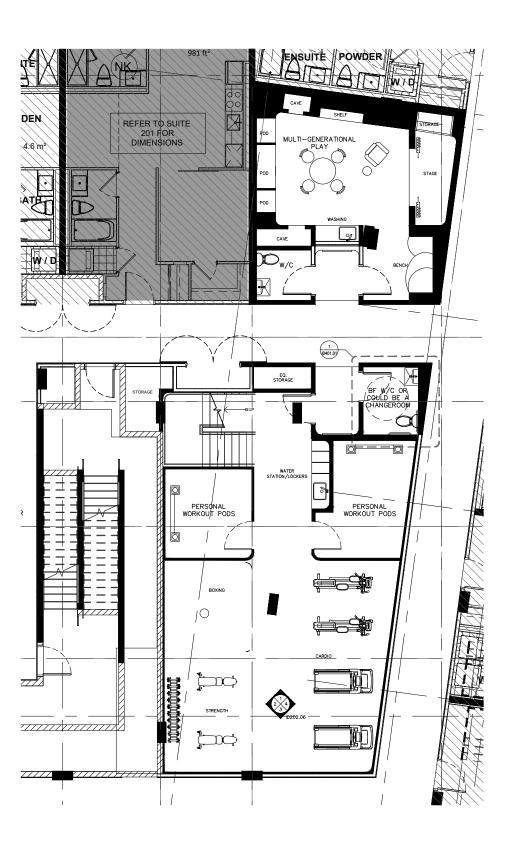

### THE JOURNEY | 2ND FLOOR FITNESS CONCEPT

24 2500 YONGE

2500 YONGE

 $\leq$ 

2500 YONGE

2500 YONGE

33 2500 Y

SV