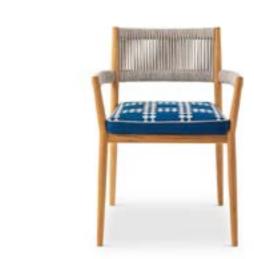

## THE JOURNEY | 10TH FLOOR LOUNGE FFE FINISHES

43 Z500 YONGE C

 $\overline{SM}$ 

48 2500 YONGE

49

 $\underline{SV}$ 

EGADI: CHERRY

TEAK

FAVIGNANA: RED FLOWER

FAVIGNANA: BLUE FLOWER

ORBETTINO ROPE

FAVIGNANA: 13F061 SCACCO ORBE VERDE

51 2500 YONGE

EGADI: 13E460 BIANCO