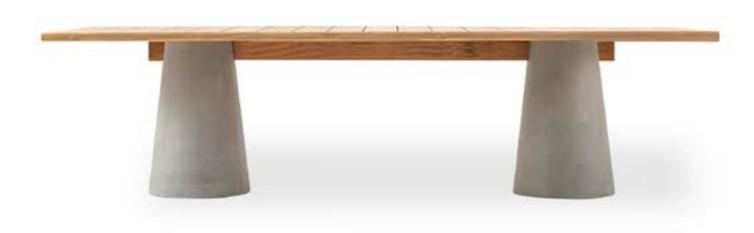

500 YONGE



7



 $\underline{SV}$ 

### THE JOURNEY | LOBBY FFE CONCEPT



#### THE JOURNEY | LOBBY FFE FINISHES















 $\overline{SM}$ 



2500 YONGE



16 2500 YONGE S





18



yonge S









SV



### THE JOURNEY | 2ND FLOOR FITNESS CONCEPT

















24 2500 YONGE









2500 YONGE







 $\leq$ 













2500 YONGE







2500 YONGE

33 2500 Y













SV



2500 YONGE S





SV





## THE JOURNEY | 10TH FLOOR LOUNGE FFE FINISHES



43 Z500 YONGE C





 $\overline{SM}$ 









48 2500 YONGE



49



 $\underline{SV}$ 



EGADI: CHERRY

TEAK



FAVIGNANA: RED FLOWER





FAVIGNANA: BLUE FLOWER





ORBETTINO ROPE

FAVIGNANA: 13F061 SCACCO ORBE VERDE

51 2500 YONGE

EGADI: 13E460 BIANCO



## THE JOURNEY | 10TH FLOOR OUTDOOR TERRACE FFE FINISHES









52









2500 YONGE

53



## FARROW & BALL HAGUE BLUE