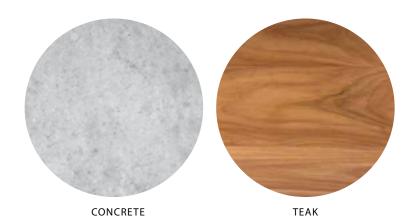

## THE JOURNEY | 10TH FLOOR LOUNGE FFE FINISHES

43 Z500 YONGE C

 $\overline{SM}$ 

48 2500 YONGE

49

 $\underline{SV}$ 

EGADI: CHERRY

TEAK