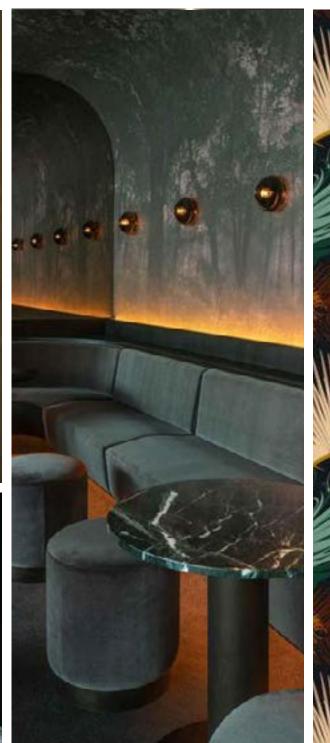

## THE JOURNEY | 10TH FLOOR LOUNGE FFE FINISHES

43 Z500 YONGE C

 $\overline{SM}$ 

48 2500 YONGE

49

 $\underline{SV}$ 

EGADI: CHERRY

TEAK