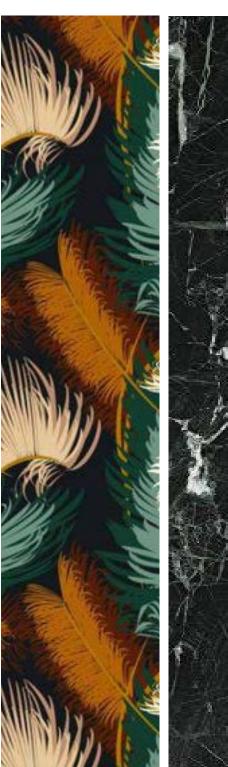

## THE JOURNEY | 10TH FLOOR LOUNGE FFE FINISHES

43 Z500 YONGE C

 $\overline{SM}$ 

48 2500 YONGE

49

 $\underline{SV}$ 

EGADI: CHERRY

TEAK