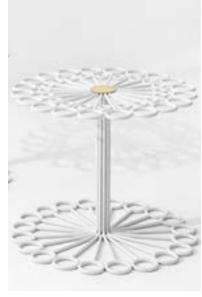

## THE JOURNEY | 10TH FLOOR LOUNGE FFE FINISHES

43 Z500 YONGE C

 $\overline{SM}$ 

48 2500 YONGE

49

 $\underline{SV}$ 

EGADI: CHERRY

TEAK