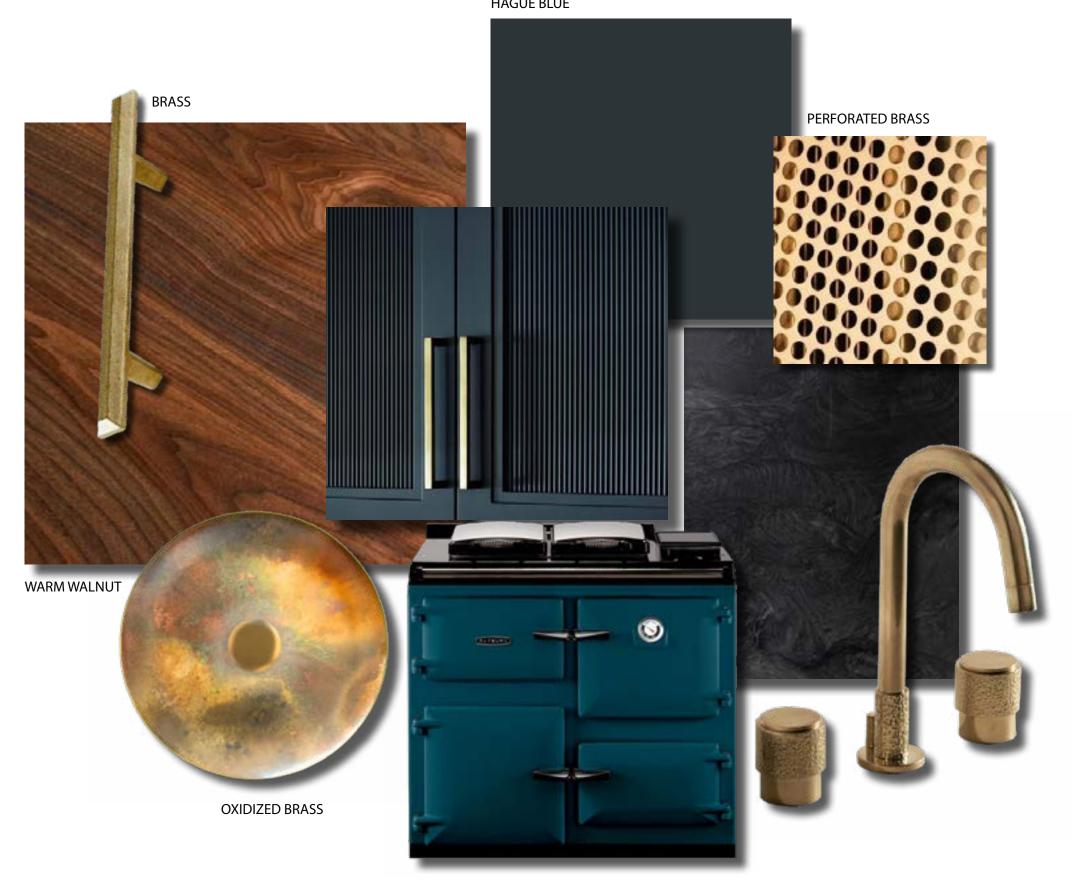

## THE JOURNEY | 10TH FLOOR LOUNGE FFE FINISHES

43 Z500 YONGE C

 $\overline{SM}$ 

48 2500 YONGE

49

 $\underline{SV}$ 

EGADI: CHERRY

TEAK

## FARROW & BALL HAGUE BLUE