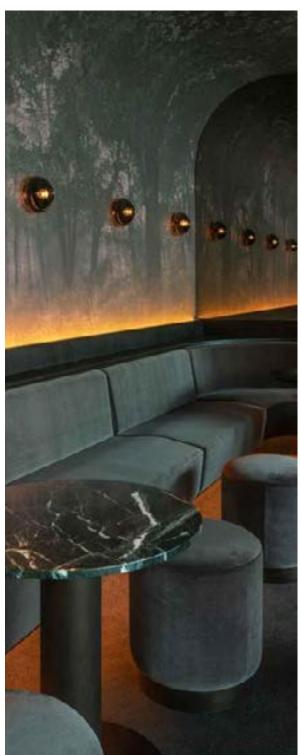

## THE JOURNEY | 10TH FLOOR LOUNGE FFE FINISHES

43 Z500 YONGE C

 $\overline{SM}$ 

48 2500 YONGE

49

 $\underline{SV}$ 

EGADI: CHERRY

TEAK