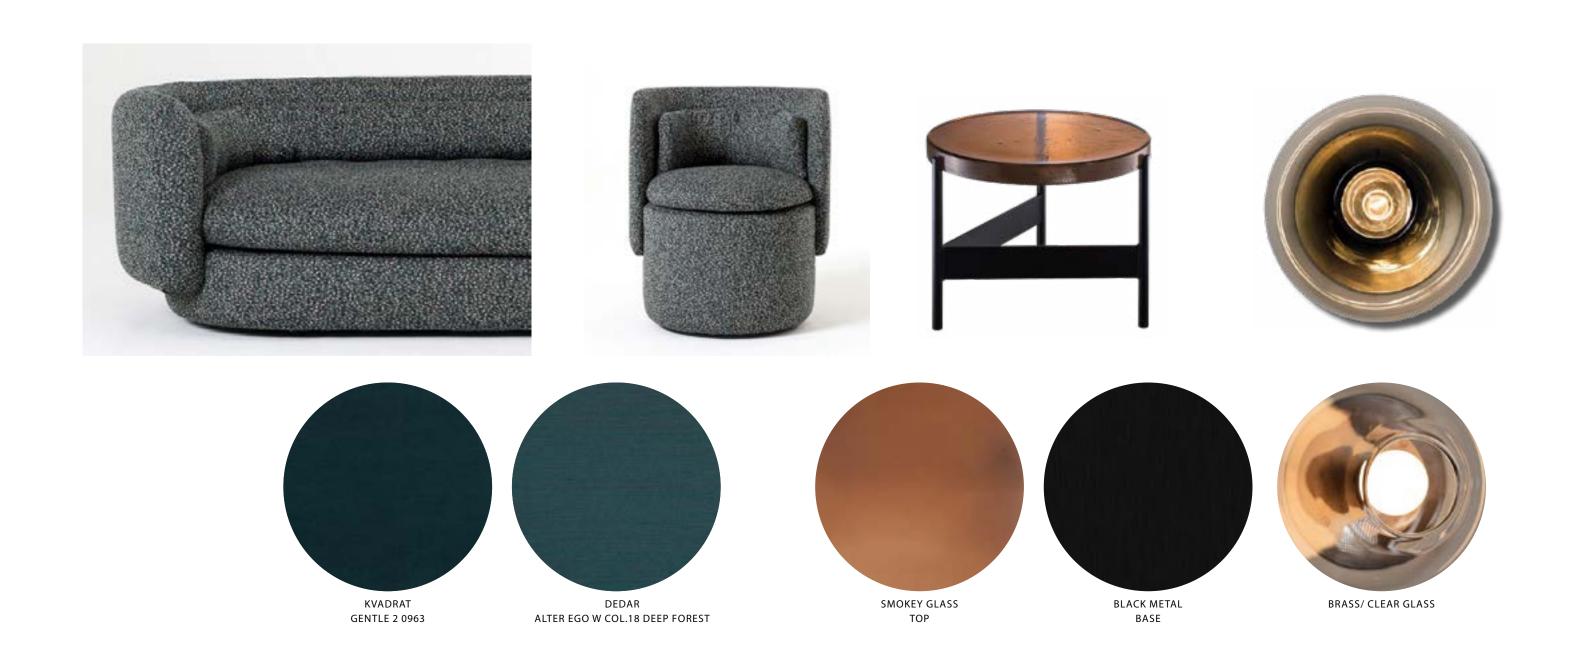

#### THE JOURNEY | LOBBY FFE FINISHES

 $\overline{SM}$ 

2500 YONGE

16 2500 YONGE S

18

yonge S

SV