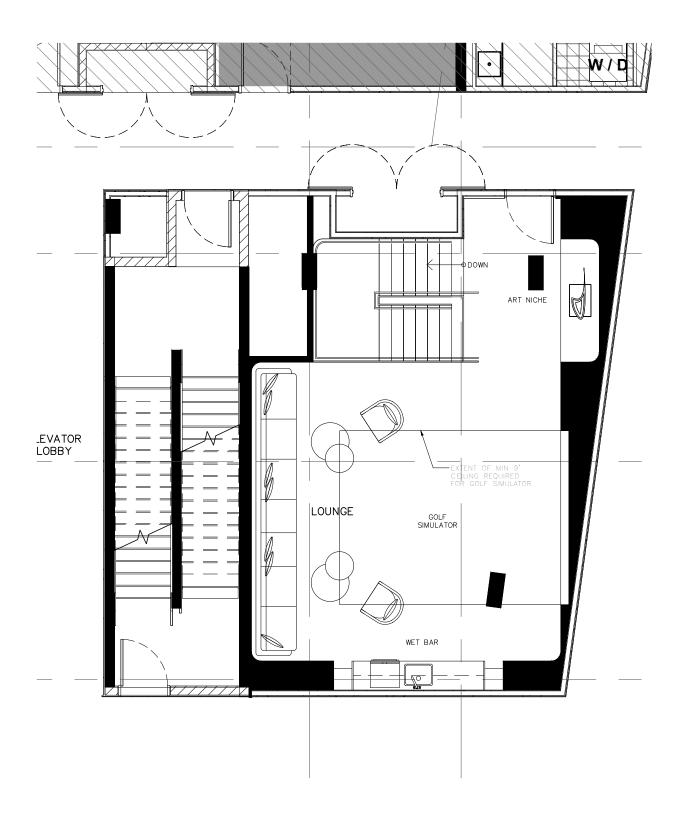

shared experience.

## WE CREATE MORE THAN PRETTY PICTURES.

Studio Munge creates the energy that audiences respond to and brings businesses to life.

Since 1997, we have been positively impacting the communities and cities we design in.

## WE IMAGINE EXCITING SPACES.

Spaces that people want to be a part of. We have a keen insight, foresight, and passion for the flow of design that brings a space to life.

### THE JOURNEY | SENSE OF ARRIVAL CONCEPT









SV



ge SV







2500 YONGE



7



 $\underline{SV}$ 

### THE JOURNEY | LOBBY FFE CONCEPT



#### THE JOURNEY | LOBBY FFE FINISHES















 $\overline{SM}$ 



2500 YONGE



16 2500 YONGE S





18



yonge S









SV



### THE JOURNEY | 2ND FLOOR FITNESS CONCEPT

















24 2500 YONGE









2500 YONGE







 $\leq$ 













2500 YONGE







2500 YONGE

33 2500 Y













SV



2500 YONGE S





SV





## THE JOURNEY | 10TH FLOOR LOUNGE FFE FINISHES



43 Z500 YONGE C





 $\overline{SM}$ 









48 2500 YONGE



49



 $\underline{SV}$ 



EGADI: CHERRY

TEAK



FAVIGNANA: RED FLOWER





FAVIGNANA: BLUE FLOWER





ORBETTINO ROPE

FAVIGNANA: 13F061 SCACCO ORBE VERDE

51 2500 YONGE

EGADI: 13E460 BIANCO



## THE JOURNEY | 10TH FLOOR OUTDOOR TERRACE FFE FINISHES









52









2500 YONGE

53



## FARROW & BALL HAGUE BLUE