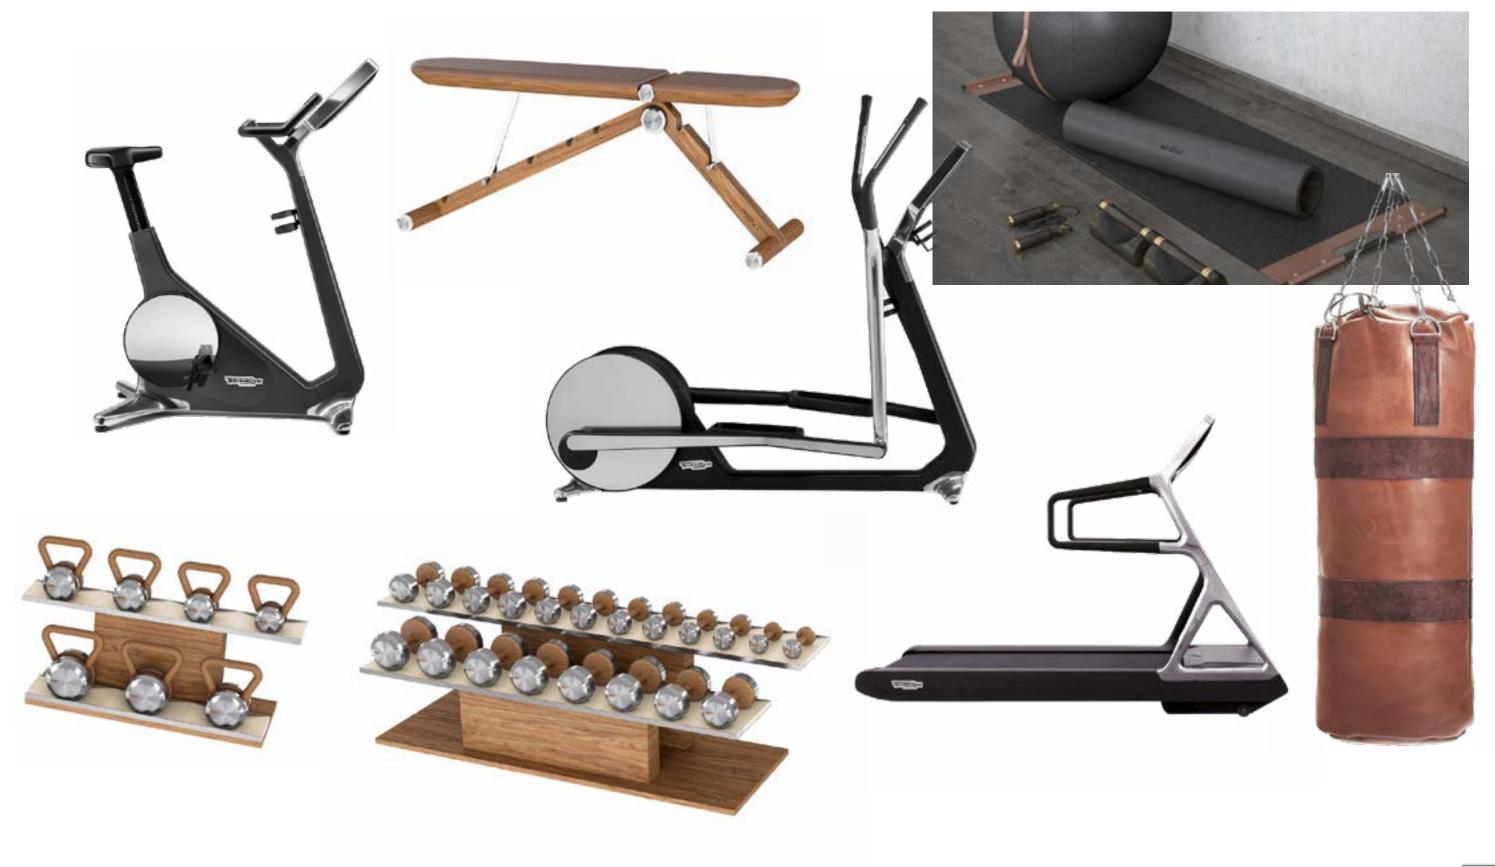

### THE JOURNEY | 2ND FLOOR FITNESS CONCEPT

24 2500 YONGE

2500 YONGE

 $\leq$ 

2500 YONGE

2500 YONGE

33 2500 Y

SV