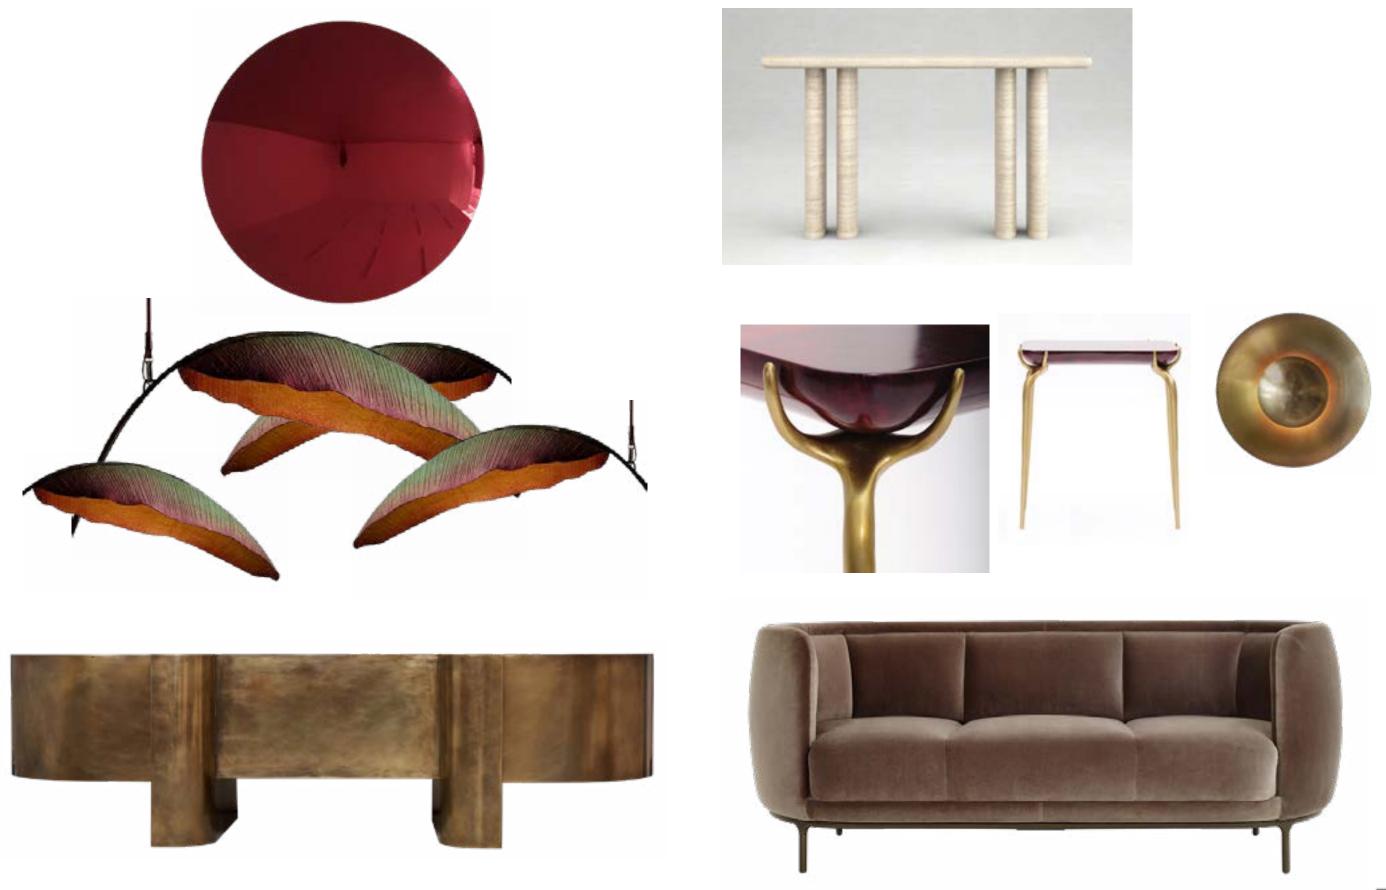

#### THE JOURNEY | LOBBY FFE FINISHES

 $\overline{SM}$ 

2500 YONGE

16 2500 YONGE S

18

yonge S

SV