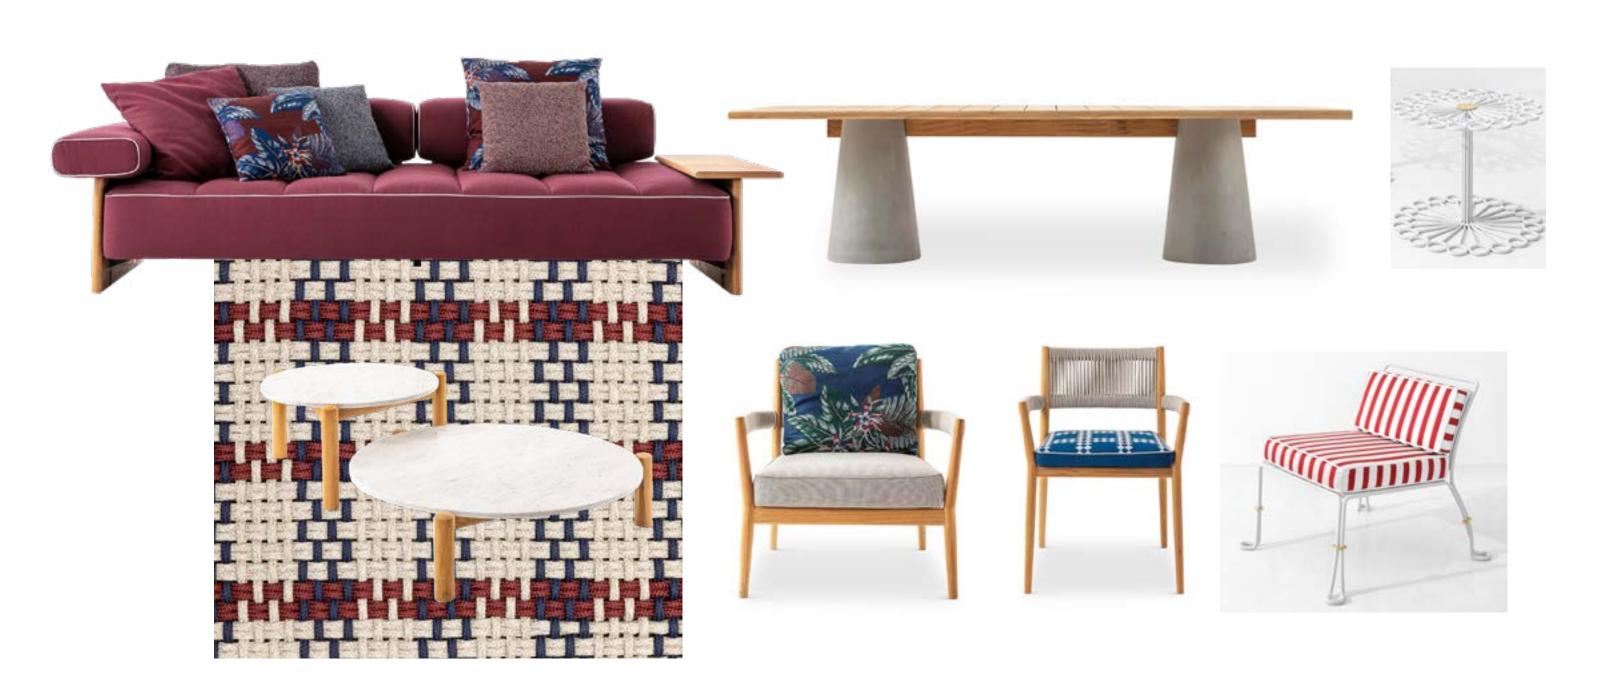

## THE JOURNEY | 10TH FLOOR LOUNGE FFE FINISHES

43 Z500 YONGE C

 $\overline{SM}$ 

48 2500 YONGE

49

 $\underline{SV}$ 

EGADI: CHERRY

TEAK

FAVIGNANA: RED FLOWER

FAVIGNANA: BLUE FLOWER

ORBETTINO ROPE

FAVIGNANA: 13F061 SCACCO ORBE VERDE

51 2500 YONGE

EGADI: 13E460 BIANCO