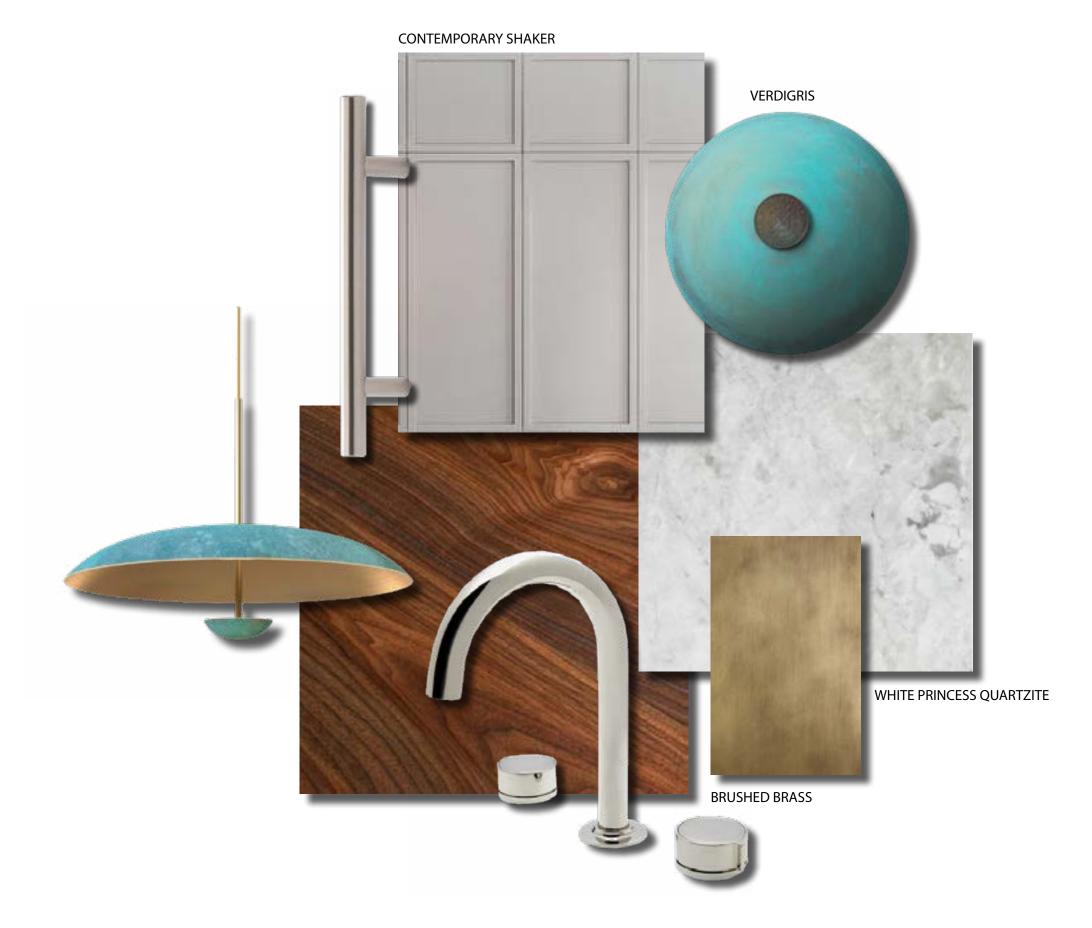

## THE JOURNEY | 10TH FLOOR LOUNGE FFE FINISHES

43 Z500 YONGE C

 $\overline{SM}$ 

48 2500 YONGE

49

 $\underline{SV}$ 

EGADI: CHERRY

TEAK