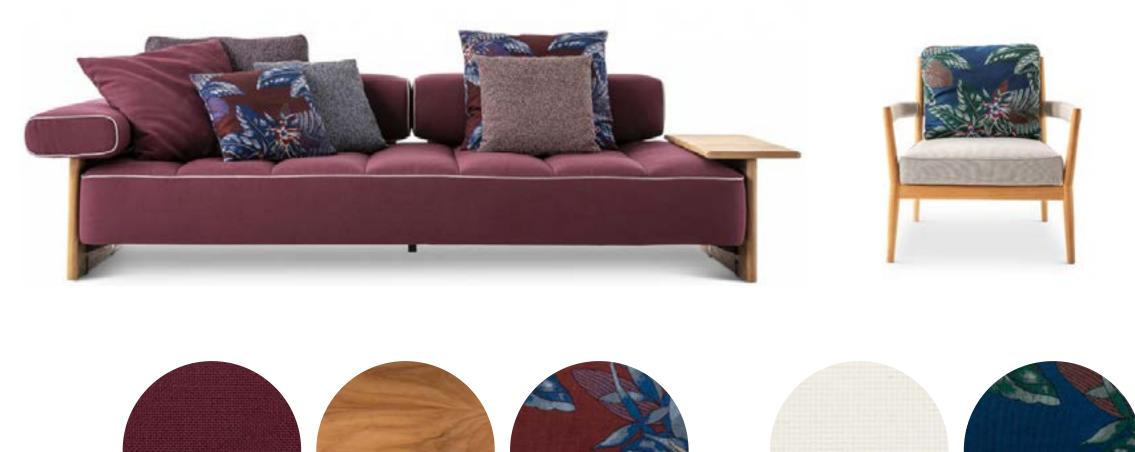

## THE JOURNEY | 10TH FLOOR LOUNGE FFE FINISHES

43 Z500 YONGE C

 $\overline{SM}$ 

48 2500 YONGE

49

 $\underline{SV}$ 

EGADI: CHERRY

TEAK

FAVIGNANA: RED FLOWER

FAVIGNANA: BLUE FLOWER

ORBETTINO ROPE

FAVIGNANA: 13F061 SCACCO ORBE VERDE

51 2500 YONGE

EGADI: 13E460 BIANCO