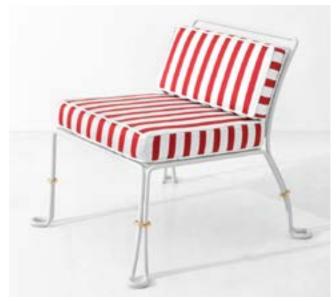

2500 YONGE



7



 $\underline{SV}$ 

### THE JOURNEY | LOBBY FFE CONCEPT



#### THE JOURNEY | LOBBY FFE FINISHES















 $\overline{SM}$ 



2500 YONGE



16 2500 YONGE S





18



yonge S









SV



### THE JOURNEY | 2ND FLOOR FITNESS CONCEPT

















24 2500 YONGE









2500 YONGE







 $\leq$ 













2500 YONGE







2500 YONGE

33 2500 Y













SV



2500 YONGE S





SV





## THE JOURNEY | 10TH FLOOR LOUNGE FFE FINISHES



43 Z500 YONGE C





 $\overline{SM}$ 









48 2500 YONGE



49



 $\underline{SV}$ 



EGADI: CHERRY

TEAK



FAVIGNANA: RED FLOWER





FAVIGNANA: BLUE FLOWER





ORBETTINO ROPE

FAVIGNANA: 13F061 SCACCO ORBE VERDE

51 2500 YONGE

EGADI: 13E460 BIANCO



## THE JOURNEY | 10TH FLOOR OUTDOOR TERRACE FFE FINISHES









52









2500 YONGE

53



## FARROW & BALL HAGUE BLUE