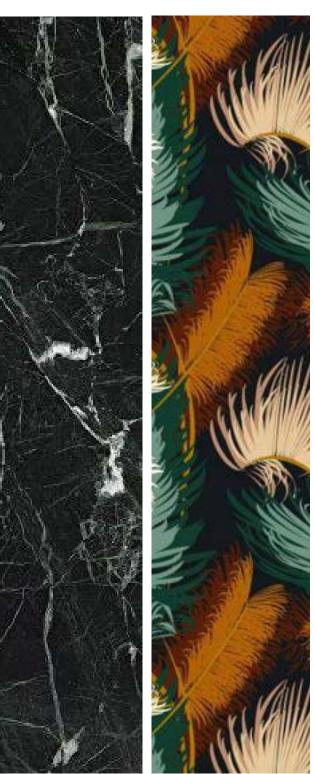

## THE JOURNEY | 10TH FLOOR LOUNGE FFE FINISHES

43 Z500 YONGE C

 $\overline{SM}$ 

48 2500 YONGE

49

 $\underline{SV}$ 

EGADI: CHERRY

TEAK

FAVIGNANA: RED FLOWER

FAVIGNANA: BLUE FLOWER

ORBETTINO ROPE

FAVIGNANA: 13F061 SCACCO ORBE VERDE

51 2500 YONGE

EGADI: 13E460 BIANCO