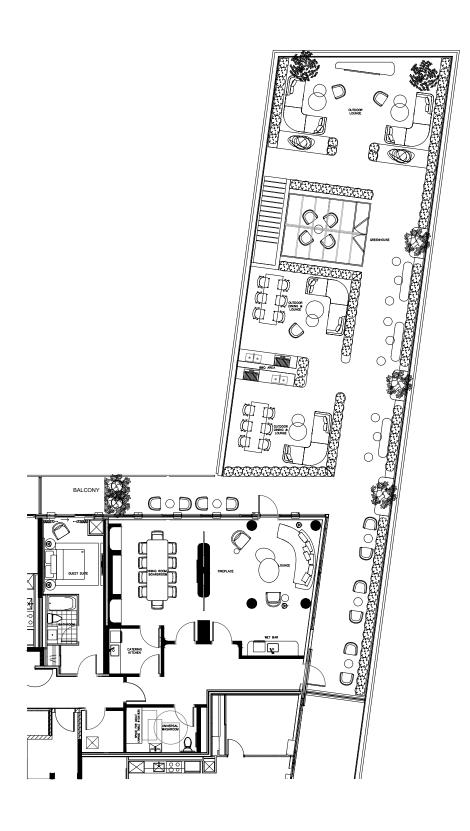

creates the energy that audiences respond to and brings businesses to life.

Since 1997, we have been positively impacting the communities and cities we design in.

## WE IMAGINE EXCITING SPACES.

Spaces that people want to be a part of. We have a keen insight, foresight, and passion for the flow of design that brings a space to life.

### THE JOURNEY | SENSE OF ARRIVAL CONCEPT









SV



ge SV







2500 YONGE



7



 $\underline{SV}$ 

### THE JOURNEY | LOBBY FFE CONCEPT



#### THE JOURNEY | LOBBY FFE FINISHES















 $\overline{SM}$ 



2500 YONGE



16 2500 YONGE S





18



yonge S









SV



### THE JOURNEY | 2ND FLOOR FITNESS CONCEPT

















24 2500 YONGE









2500 YONGE







 $\leq$ 













2500 YONGE







2500 YONGE

33 2500 Y













SV



2500 YONGE S





SV





## THE JOURNEY | 10TH FLOOR LOUNGE FFE FINISHES



43 Z500 YONGE C





 $\overline{SM}$ 









48 2500 YONGE



49



 $\underline{SV}$ 



EGADI: CHERRY

TEAK



FAVIGNANA: RED FLOWER





FAVIGNANA: BLUE FLOWER





ORBETTINO ROPE

FAVIGNANA: 13F061 SCACCO ORBE VERDE

51 2500 YONGE

EGADI: 13E460 BIANCO



## THE JOURNEY | 10TH FLOOR OUTDOOR TERRACE FFE FINISHES









52









2500 YONGE

53



## FARROW & BALL HAGUE BLUE