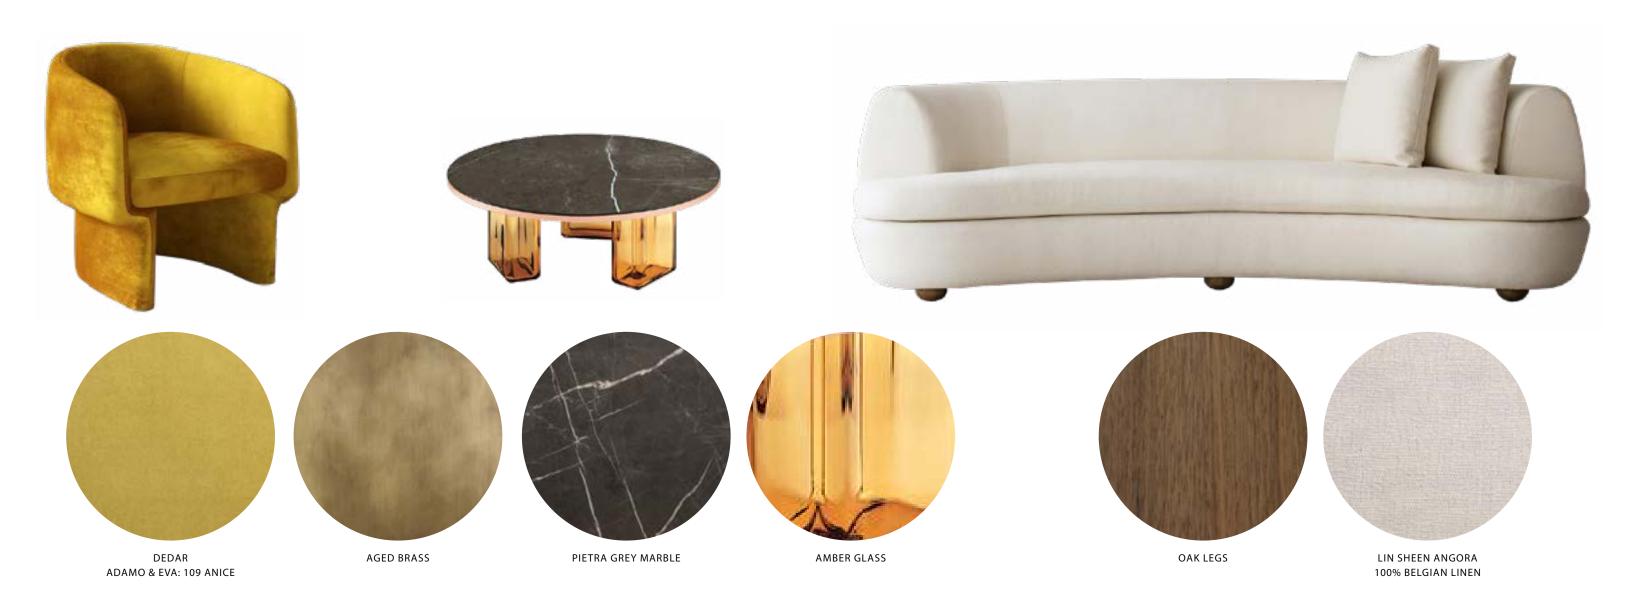

## THE JOURNEY | 10TH FLOOR LOUNGE FFE FINISHES

43 Z500 YONGE C

 $\overline{SM}$ 

48 2500 YONGE

49

 $\underline{SV}$ 

EGADI: CHERRY

TEAK