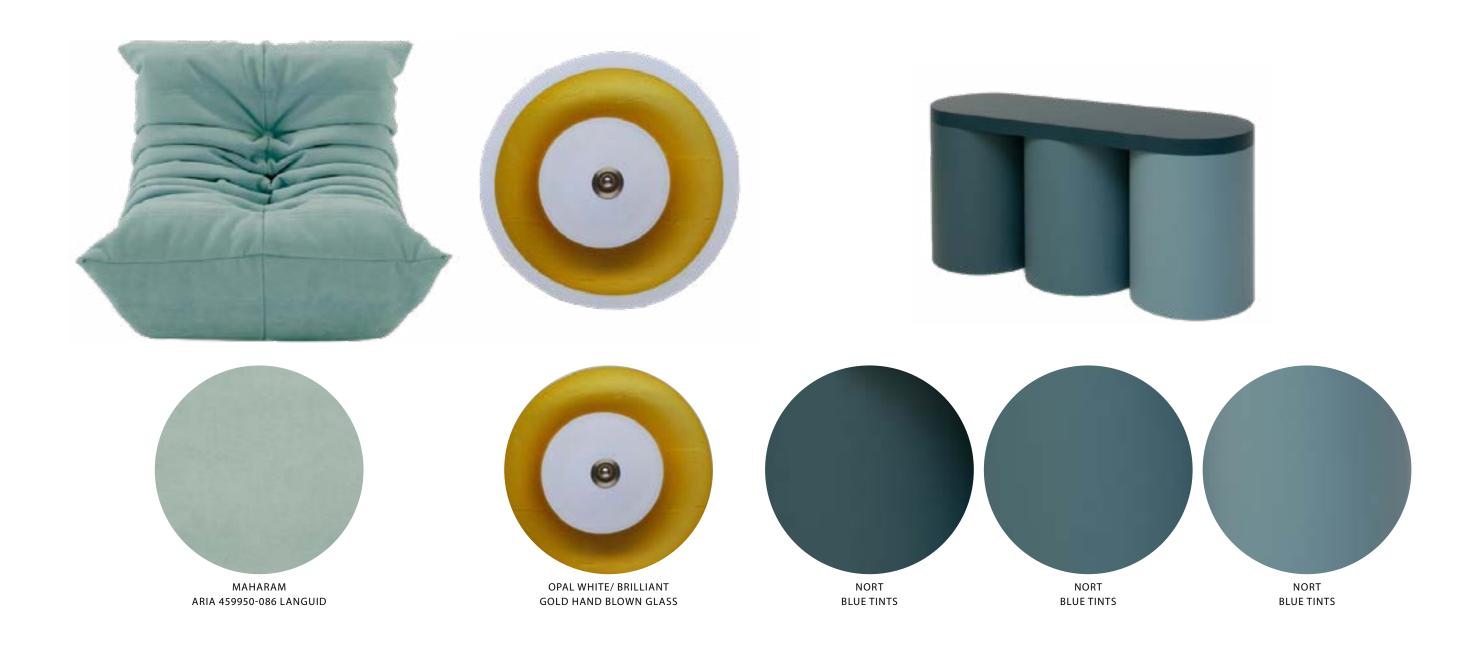

#### THE JOURNEY | LOBBY FFE FINISHES

 $\overline{SM}$ 

2500 YONGE

16 2500 YONGE S

18

yonge S

SV