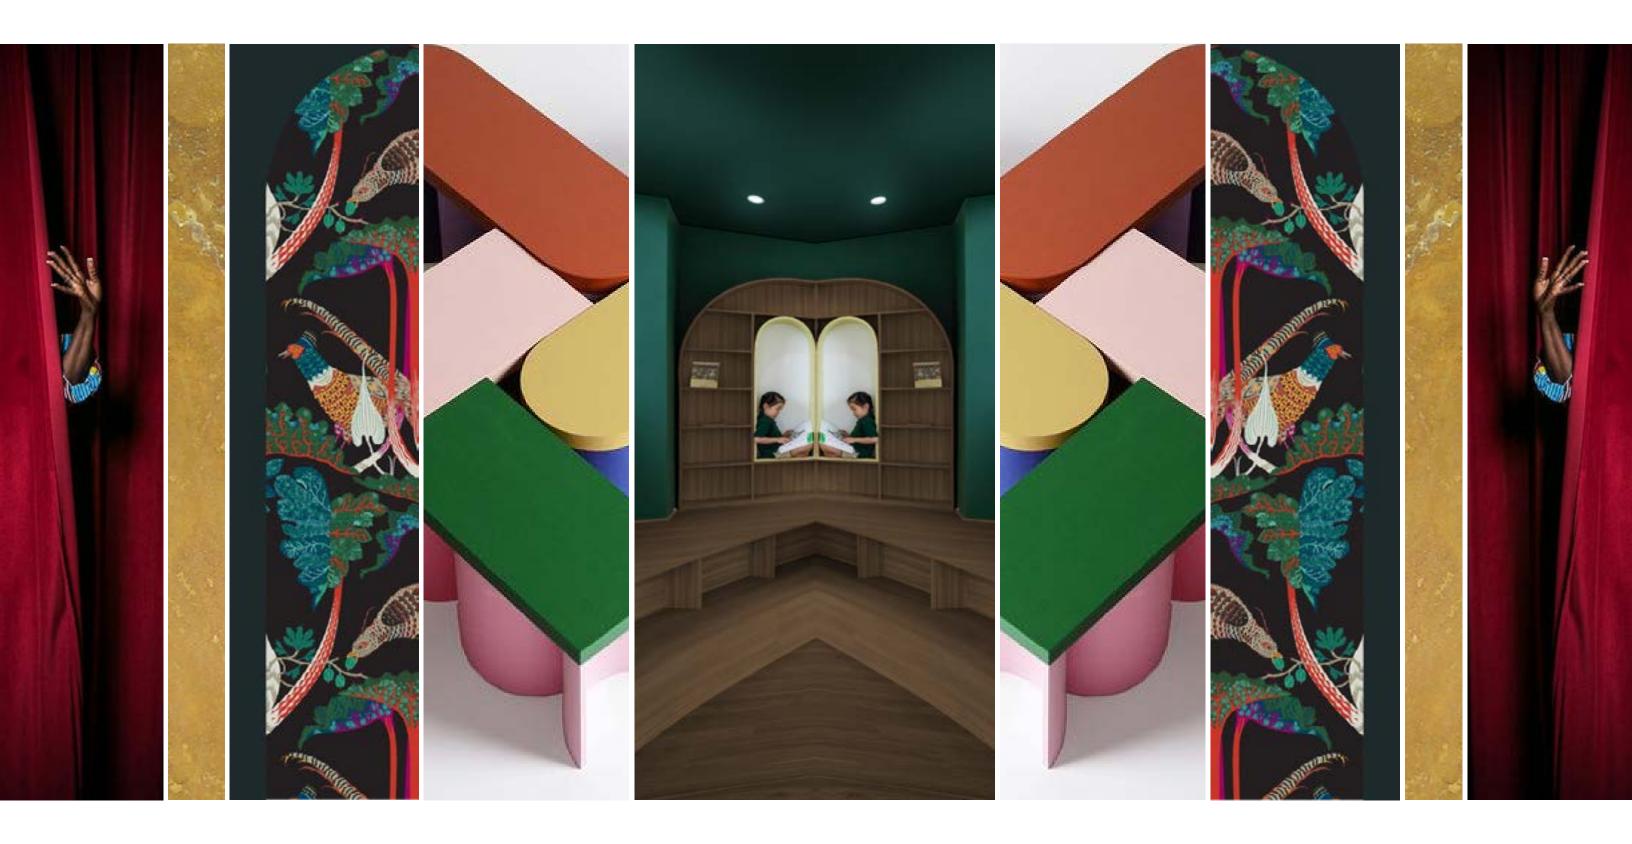

## THE JOURNEY | 10TH FLOOR LOUNGE FFE FINISHES

43 Z500 YONGE C

 $\overline{SM}$ 

48 2500 YONGE

49

 $\underline{SV}$ 

EGADI: CHERRY

TEAK