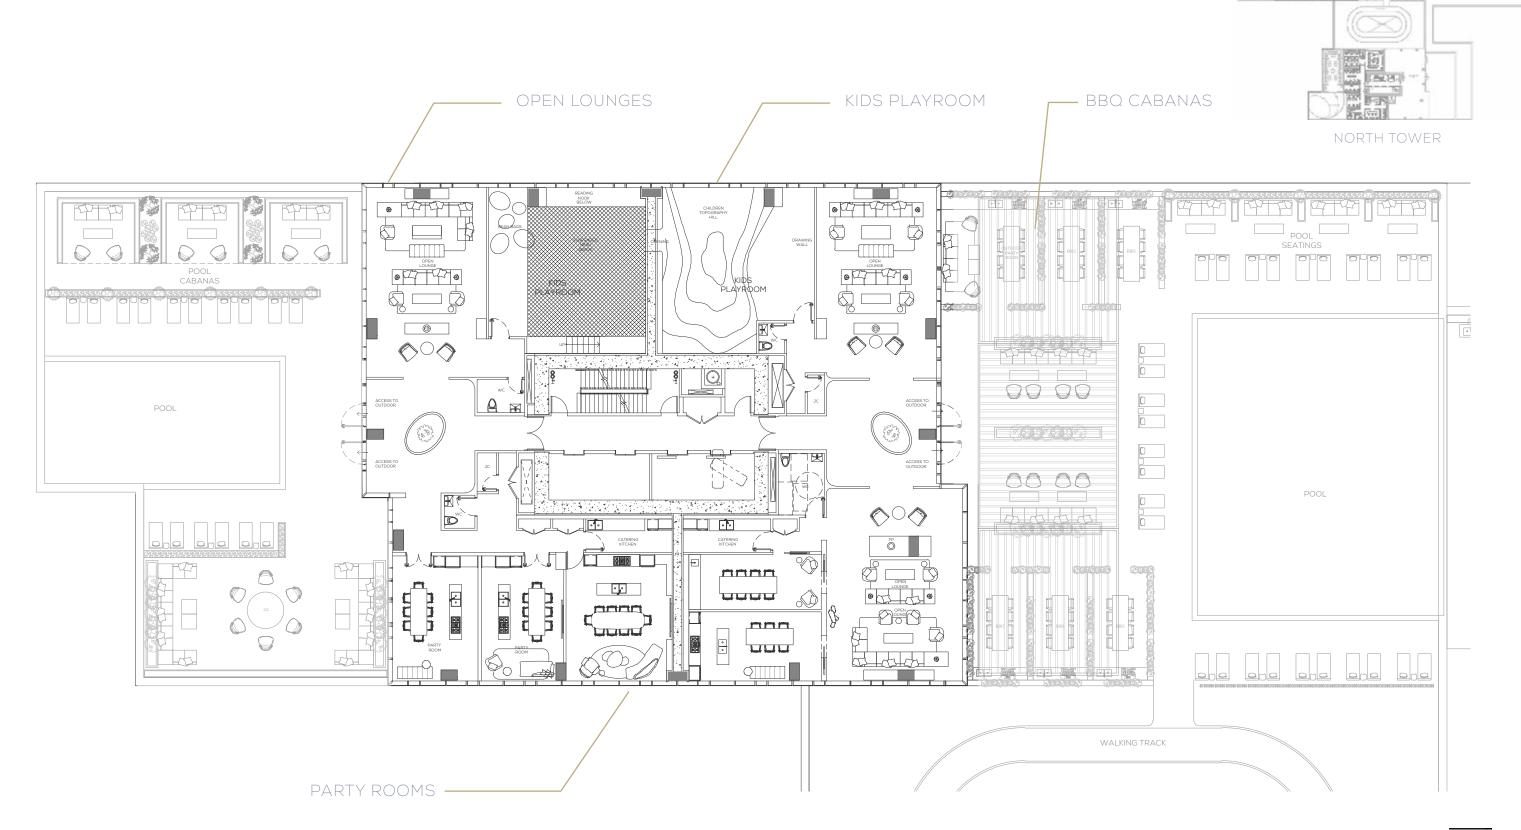

#### 2ND FLOOR SOUTH TOWER PARTY ROOMS / LOUNGES

OPEN LOUNGES / PARTY ROOM ENTRANCE

UTOPIA