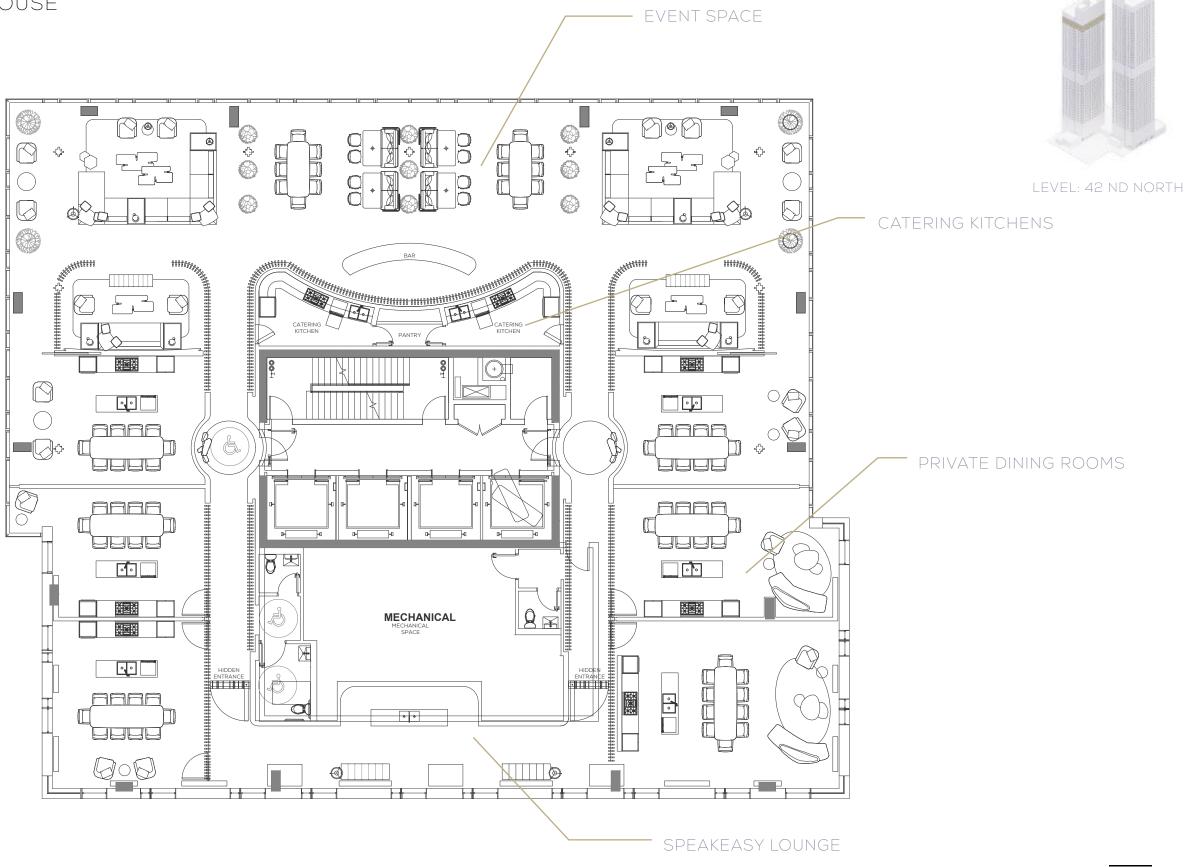

#### 42ND NORTH TOWER CLUBHOUSE

#### 42ND NORTH TOWER CLUBHOUSE

SPEAKEASY ENTRANCE

 $_{\text{DPIA}} \underline{\text{SM}}$ 

32-

THANKYOU

SIA SM