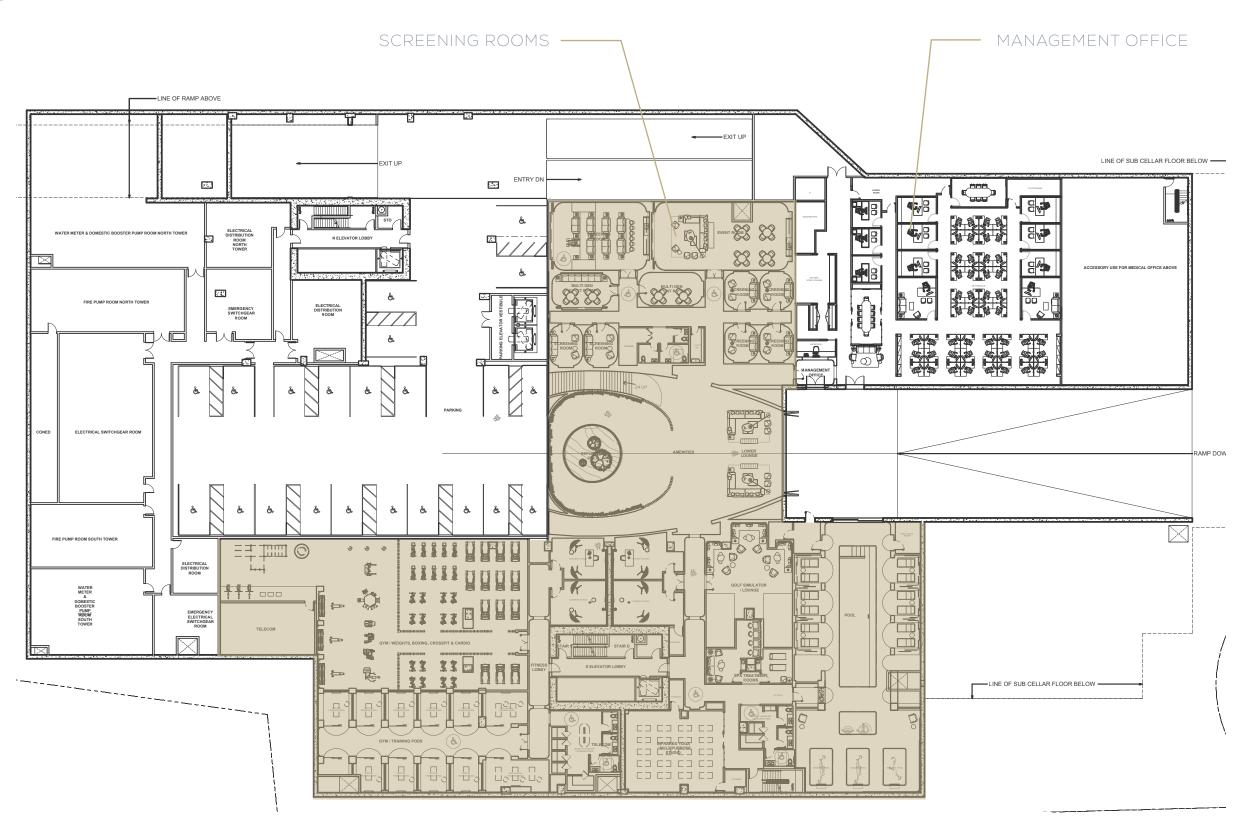

### THE JOURNEY | C1 CELLAR GYM IMPRESSION

EMPOWERMENT

17 —

utopia <u>S</u>

SM CONCEPT ILLUSTRATION

LEVEL: 2 ND

utopia <u>SM</u>

SOUTH TOWER