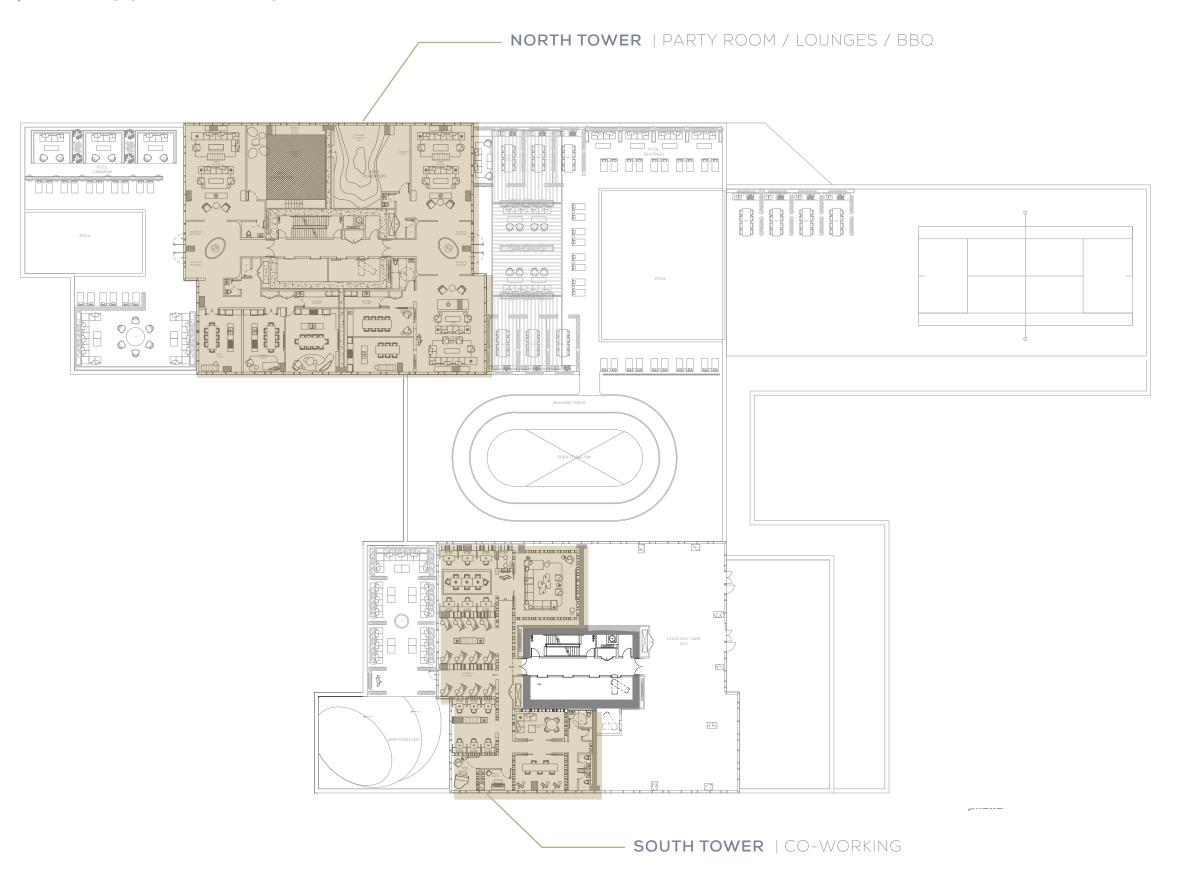

#### 2ND FLOOR SOUTH TOWER PARTY ROOMS / LOUNGES

OPEN LOUNGES / PARTY ROOM ENTRANCE

UTOPIA

#### 21ST SOUTH TOWER EXECUTIVE WORKSPACE

JTOPIA SV

#### 42ND NORTH TOWER CLUBHOUSE

#### 42ND NORTH TOWER CLUBHOUSE

SPEAKEASY ENTRANCE

 $_{\text{DPIA}} \underline{\text{SM}}$ 

32-

THANKYOU

SIA SM