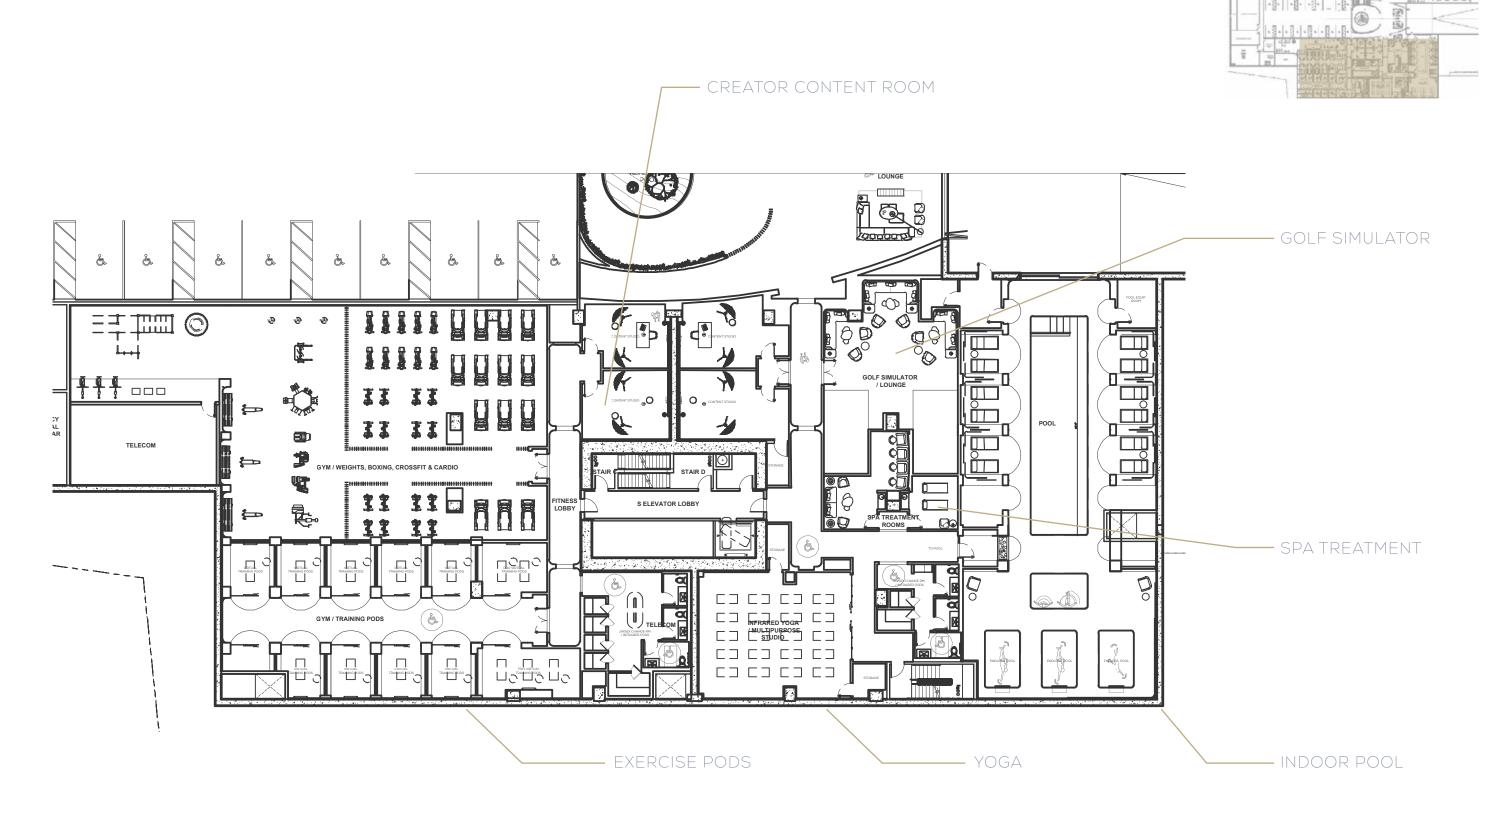

### THE JOURNEY | C1 CELLAR GYM IMPRESSION

EMPOWERMENT

17 —

utopia <u>S</u>

SM CONCEPT ILLUSTRATION

LEVEL: 2 ND

utopia <u>SM</u>

SOUTH TOWER