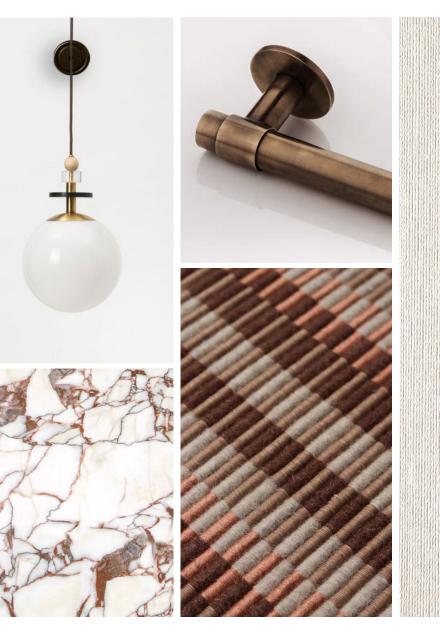

#### THE JOURNEY | A RESIDENCE ON THE RIVER - LOBBY PALETTE

Primary Wood: Rich Walnut Wood Finish

> Travertine Stone Surfaces

Fibrous Jute Area Rugs

Accents of Brushed Dusted Copper Metal Finish

4.06

Large-Scale Limestone Flooring FF&E Upholstery Fabrics

Secondary Wood: White-Washed White Oak Wood Finish