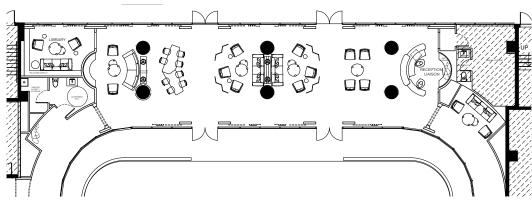

#### THE JOURNEY | A RESIDENCE ON THE RIVER - OVERALL LOBBY FLOOR PLAN

GREENERY