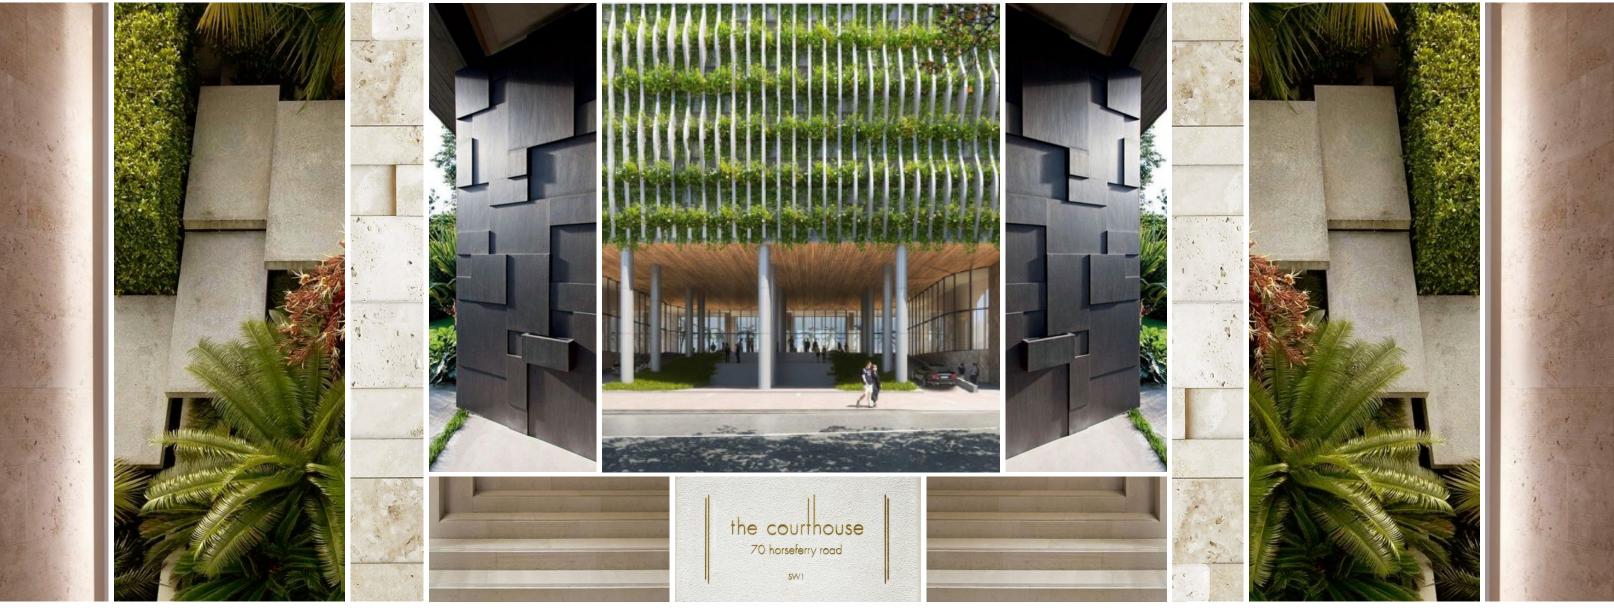

#### THE JOURNEY | A RESIDENCE ON THE RIVER - SENSE OF ARRIVAL - ENTRY DOORS

Connection to the Boardwalk

Textured Materiality

Inviting

Lush Landscaping

Light Palette with Subtle Contrasts

Residential Sensibility