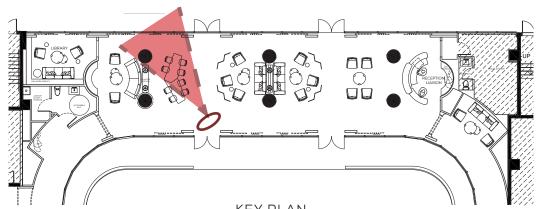

#### THE JOURNEY | A RESIDENCE ON THE RIVER - OVERALL LOBBY FLOOR PLAN

GREENERY