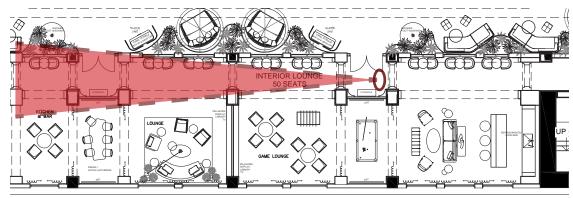

Walnut Wood Finish

> Travertine Stone Surfaces





Fibrous Jute Area Rugs

Accents of Brushed Dusted Copper Metal Finish

4.06

Large-Scale Limestone Flooring FF&E Upholstery Fabrics



Secondary Wood: White-Washed White Oak Wood Finish

#### THE JOURNEY | A RESIDENCE ON THE RIVER - OVERALL LVL. 38<sup>TH</sup> ROOFTOP FLOOR PLAN





#### THE JOURNEY | A RESIDENCE ON THE RIVER - ROOFTOP ARCHITECTURAL DETAILS



Historical ceiling details



Curated Array of Planters

Familiar Details

Modest Thresholds



#### THE JOURNEY | A RESIDENCE ON THE RIVER - ROOFTOP LOUNGE



Ephemeral Gatherings



Tactile & Warm

Layered & Playful Luxury



Residential Charm







#### ROOFTOP LOUNGE PLAN

KEY PLAN







#### ROOFTOP LOUNGE SECTION

KEY PLAN







#### ROOFTOP LOUNGE SECTION

KEY PLAN







KEY PLAN















KEY PLAN















KEY PLAN













KEY PLAN



#### THE JOURNEY | A RESIDENCE ON THE RIVER - ROOFTOP INDOOR PALETTE



Large-Scale Indoor/ Outdoor Cast Limestone

Secondary Wood: White-Washed White Oak Wood Finish

#### THE JOURNEY | A RESIDENCE ON THE RIVER - ROOFTOP POOL



Organic Forms & Relatable Details

Vibrant and Energetic



Layered Programming & Lush Greens

Landscaping on Rooftop



pendry, tampa

#### THE JOURNEY | A RESIDENCE ON THE RIVER - ROOFTOP POOL FF&E



Approachable & Layered Craftsmanship

Honest & Effervescent Assemblies

Tuxedo Inspired Details



Residential Charm



pendry, tampa



ROOFTOP OUTDOOR PLAN







ROOFTOP OUTDOOR SECTION

KEY PLAN







ROOFTOP OUTDOOR SECTION

KEY PLAN













KEY PLAN













KEY PL