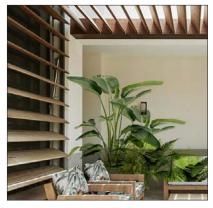

#### THE JOURNEY | A RESIDENCE ON THE RIVER - SENSE OF ARRIVAL - ENTRY DOORS

Connection to the Boardwalk

Textured Materiality

Inviting

Lush Landscaping

Light Palette with Subtle Contrasts

Residential Sensibility

### THE JOURNEY | A RETREAT ON THE RIVER - ARCHITECTURAL DETAILS

Lush Greenery

Layered & Orderly Ceiling Details

Earth Tones with Textural Accents

Residential Sensibility

pendry, tampa