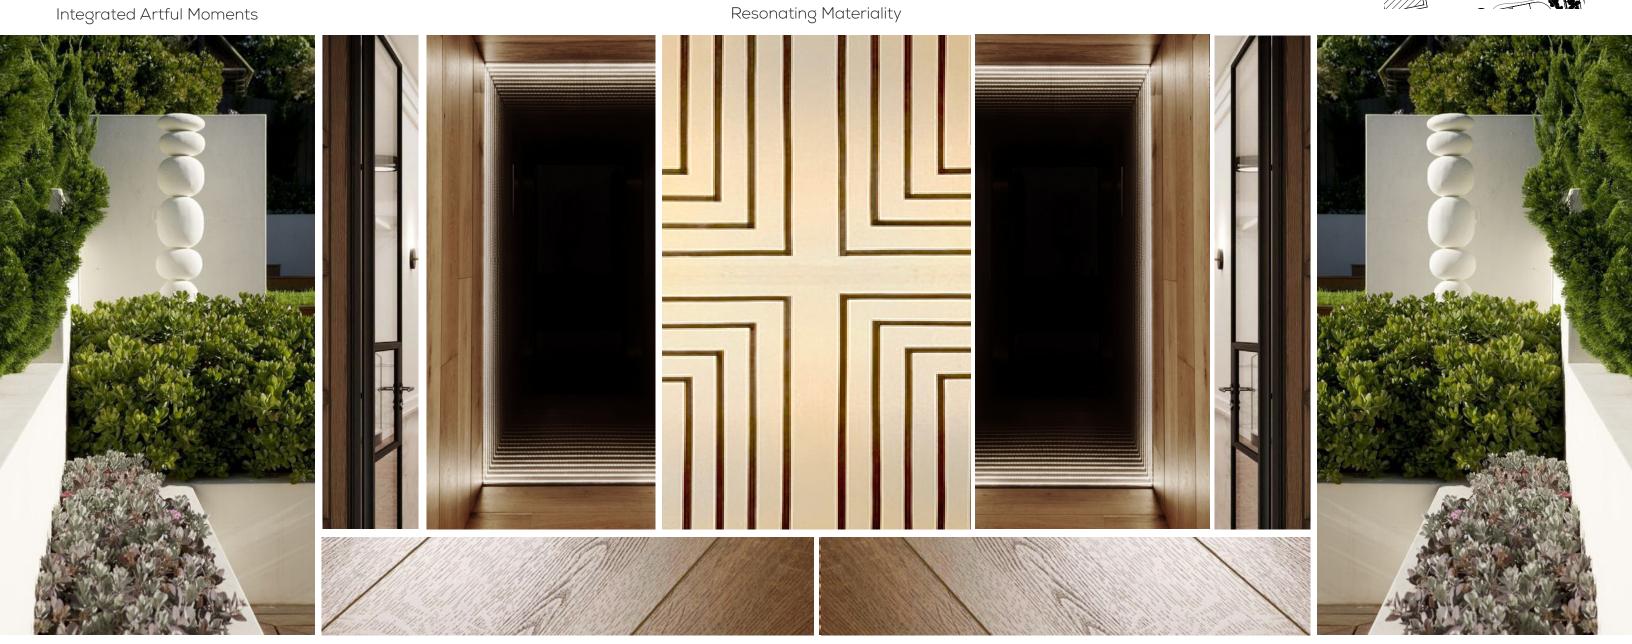

# THE JOURNEY | A RETREAT ON THE RIVER - ENTRY VESTIBULE

Resonating Materiality

Sculptural Art