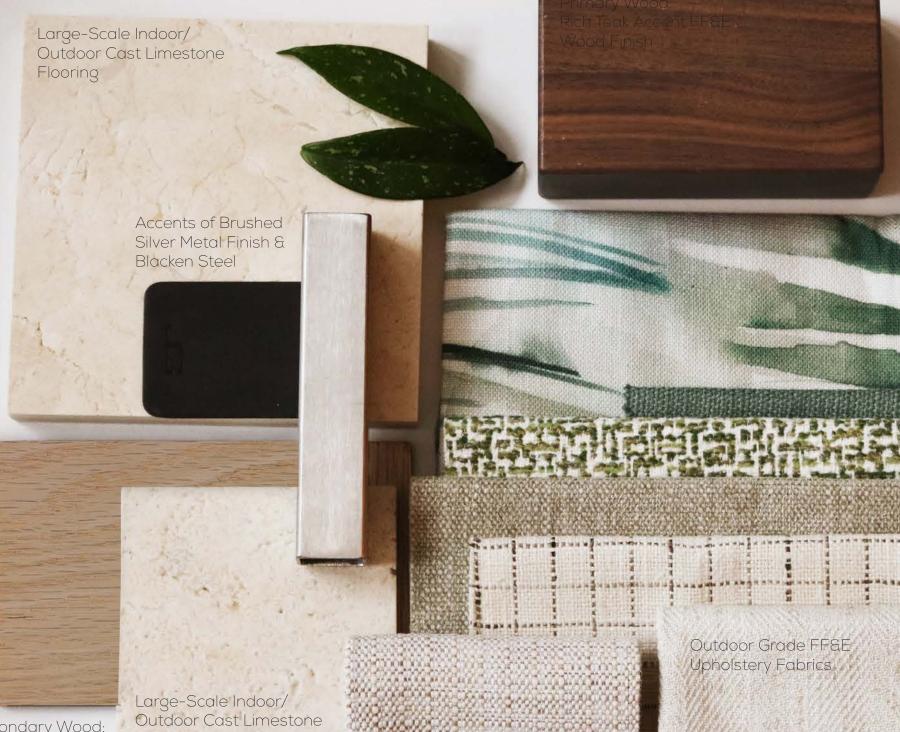

#### THE JOURNEY | A RESIDENCE ON THE RIVER - ROOFTOP INDOOR PALETTE

Large-Scale Indoor/ Outdoor Cast Limestone

Secondary Wood: White-Washed White Oak Wood Finish

#### THE JOURNEY | A RESIDENCE ON THE RIVER - ROOFTOP OUTDOOR PALETTE

Secondary Wood: Natural Oak Accent FF&E Wood Finish

Pavers