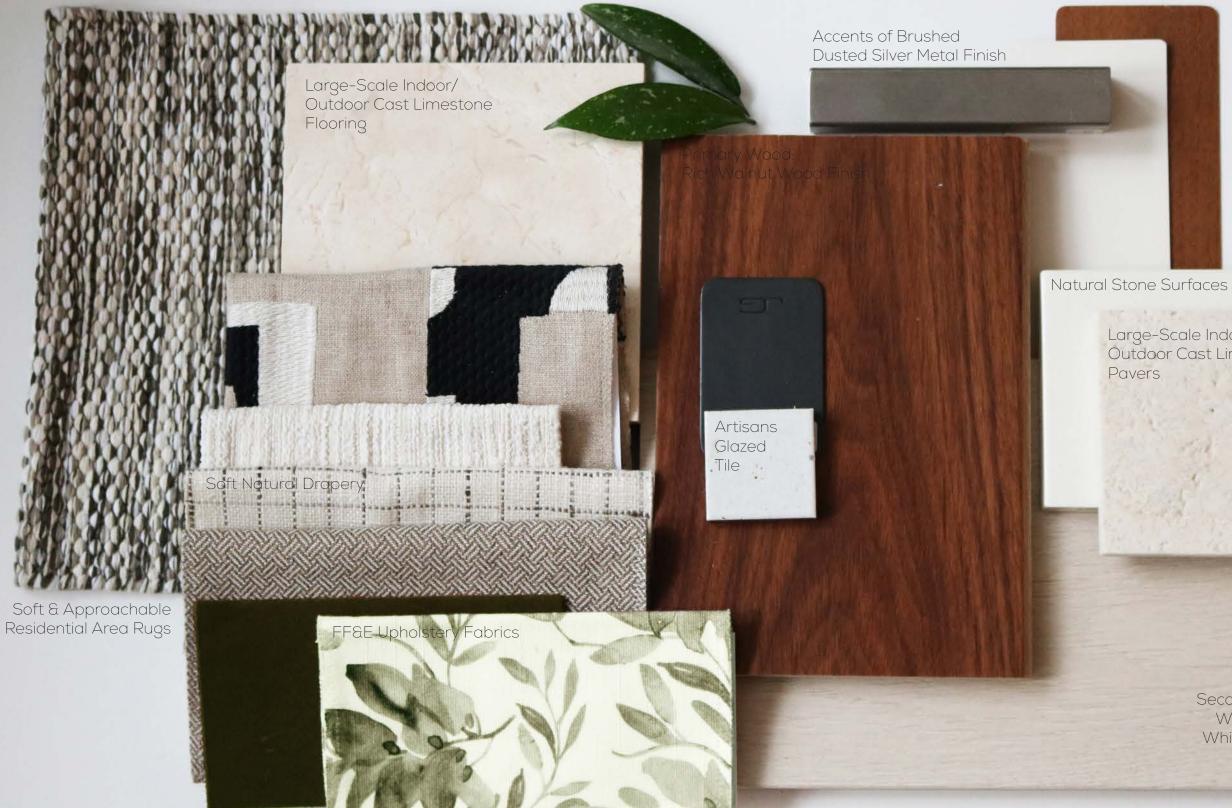

#### THE JOURNEY | A RESIDENCE ON THE RIVER - LOBBY PALETTE

Primary Wood: Rich Walnut Wood Finish

> Travertine Stone Surfaces

Fibrous Jute Area Rugs

Accents of Brushed Dusted Copper Metal Finish

4.06

Large-Scale Limestone Flooring FF&E Upholstery Fabrics

Secondary Wood: White-Washed White Oak Wood Finish