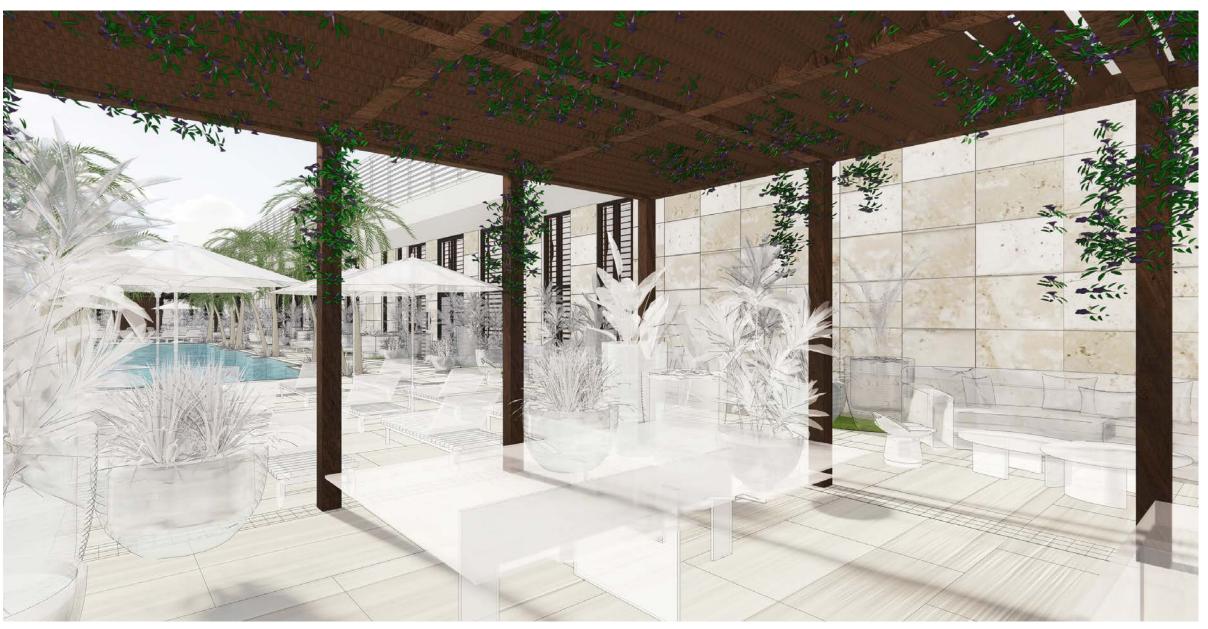

#### THE JOURNEY | A RESIDENCE ON THE RIVER - ROOFTOP INDOOR PALETTE



Large-Scale Indoor/ Outdoor Cast Limestone

Secondary Wood: White-Washed White Oak Wood Finish

#### THE JOURNEY | A RESIDENCE ON THE RIVER - ROOFTOP POOL



Organic Forms & Relatable Details

Vibrant and Energetic



Layered Programming & Lush Greens

Landscaping on Rooftop



pendry, tampa

#### THE JOURNEY | A RESIDENCE ON THE RIVER - ROOFTOP POOL FF&E



Approachable & Layered Craftsmanship

Honest & Effervescent Assemblies

Tuxedo Inspired Details



Residential Charm



pendry, tampa



ROOFTOP OUTDOOR PLAN







ROOFTOP OUTDOOR SECTION

KEY PLAN







ROOFTOP OUTDOOR SECTION

KEY PLAN













KEY PLAN













KEY PLAN













KEY PLAN













KEY PLAN















KEY PLAN















KEY PLAN



#### THE JOURNEY | A RESIDENCE ON THE RIVER - ROOFTOP OUTDOOR PALETTE



Secondary Wood: Natural Oak Accent FF&E Wood Finish

Pavers



# THE JOURNEY | A RESIDENCE ON THE RIVER - SUITE ARRIVAL



Relaxed & Refined

Light Palette with Subtle Contrasts

Calm Ambiance



# **PENDRY HOTEL** A RETREAT ON THE RIVER



### THE JOURNEY | A RETREAT ON THE RIVER - ARRIVAL & FRONT DOOR



Grand Subtle Signage

Alluring Vignettes

Layered Textures

A Sense of Discovery & Wonder

#### Honest Materiality





#### THE JOURNEY | A RETREAT ON THE RIVER - OVERALL LOBBY FLOOR PLAN







# THE JOURNEY | A RETREAT ON THE RIVER - ENTRY VESTIBULE



Resonating Materiality

Sculptural Art







### THE JOURNEY | A RETREAT ON THE RIVER - ARCHITECTURAL DETAILS

Lush Greenery

Layered & Orderly Ceil