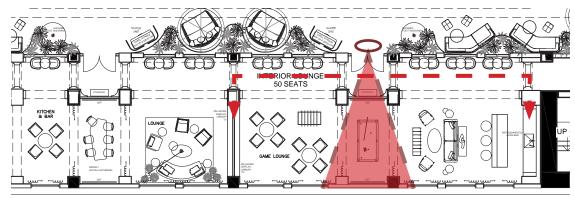

#### THE JOURNEY | A RESIDENCE ON THE RIVER - LOBBY CORRIDOR & ELEVATOR LOBBY

Curved & Soft Ceiling Gestures

Spanish Articulations

Honest Materiality

Vibrant & Sophisticated Thresholds

KEY PLAN

EXTERIOR

LOBBY SECTIONS