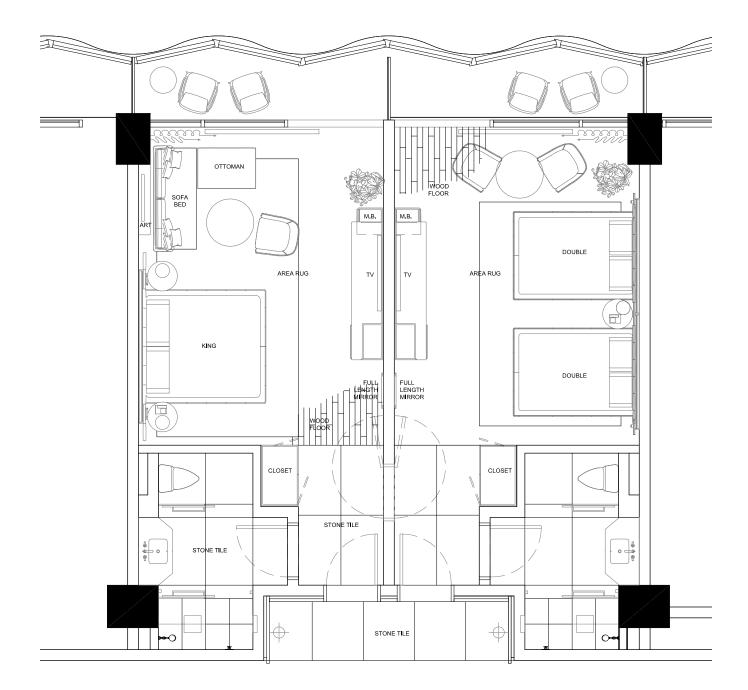

#### THE JOURNEY | A RETREAT ON THE RIVER - GUESTROOM FLOOR PLAN

WALL TO WALL CARPET