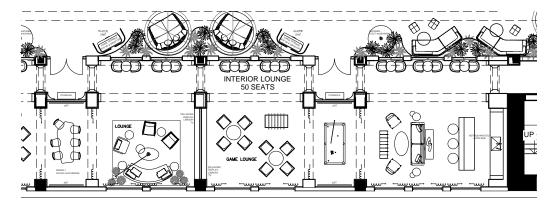

#### THE JOURNEY | A RESIDENCE ON THE RIVER - LOBBY CORRIDOR & ELEVATOR LOBBY

Curved & Soft Ceiling Gestures

Spanish Articulations

Honest Materiality

Vibrant & Sophisticated Thresholds

KEY PLAN

EXTERIOR

LOBBY SECTIONS