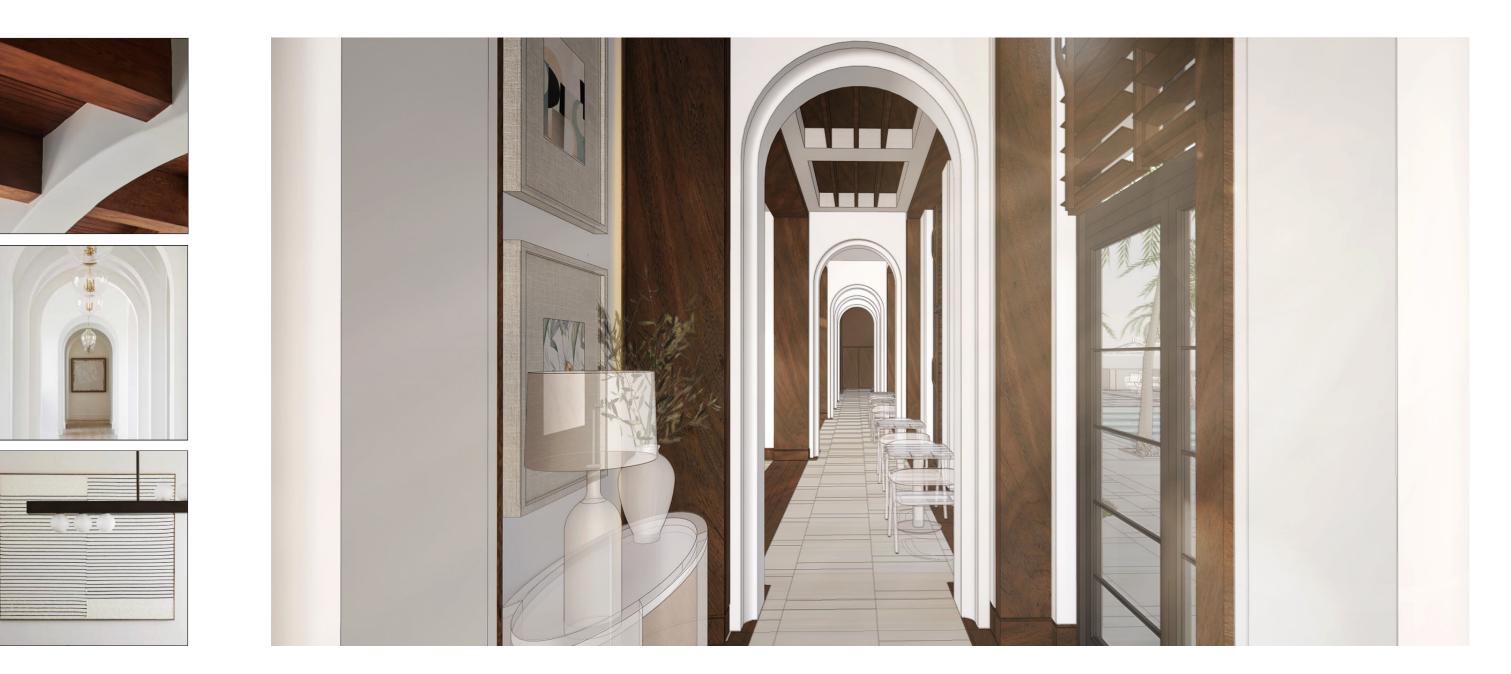

#### THE JOURNEY | A RESIDENCE ON THE RIVER - LOBBY CORRIDOR & ELEVATOR LOBBY

Curved & Soft Ceiling Gestures

Spanish Articulations

Honest Materiality

Vibrant & Sophisticated Thresholds

KEY PLAN

EXTERIOR

LOBBY SECTIONS

#### THE JOURNEY | A RESIDENCE ON THE RIVER - LOBBY PALETTE

Primary Wood: Rich Walnut Wood Finish

> Travertine Stone Surfaces

Fibrous Jute Area Rugs

Accents of Brushed Dusted Copper Metal Finish

4.06

Large-Scale Limestone Flooring FF&E Upholstery Fabrics