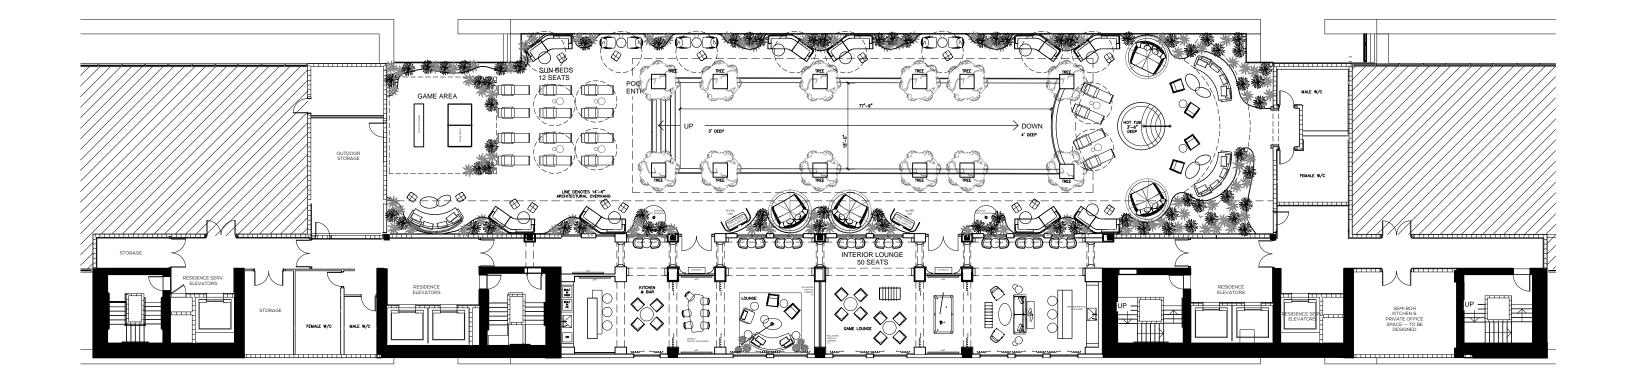

#### THE JOURNEY | A RESIDENCE ON THE RIVER - OVERALL LVL. 38<sup>TH</sup> ROOFTOP FLOOR PLAN

#### ROOFTOP LOUNGE PLAN

KEY PLAN

#### ROOFTOP LOUNGE SECTION

KEY PLAN

#### ROOFTOP LOUNGE SECTION

KEY PLAN

KEY PLAN

KEY PLAN

KEY PLAN

KEY PLAN