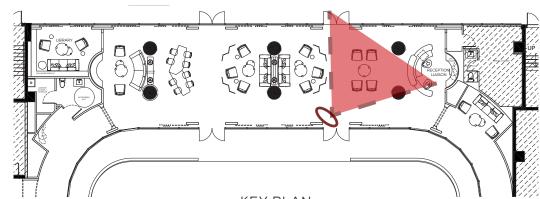

#### THE JOURNEY | A RESIDENCE ON THE RIVER - OVERALL LOBBY FLOOR PLAN

GREENERY