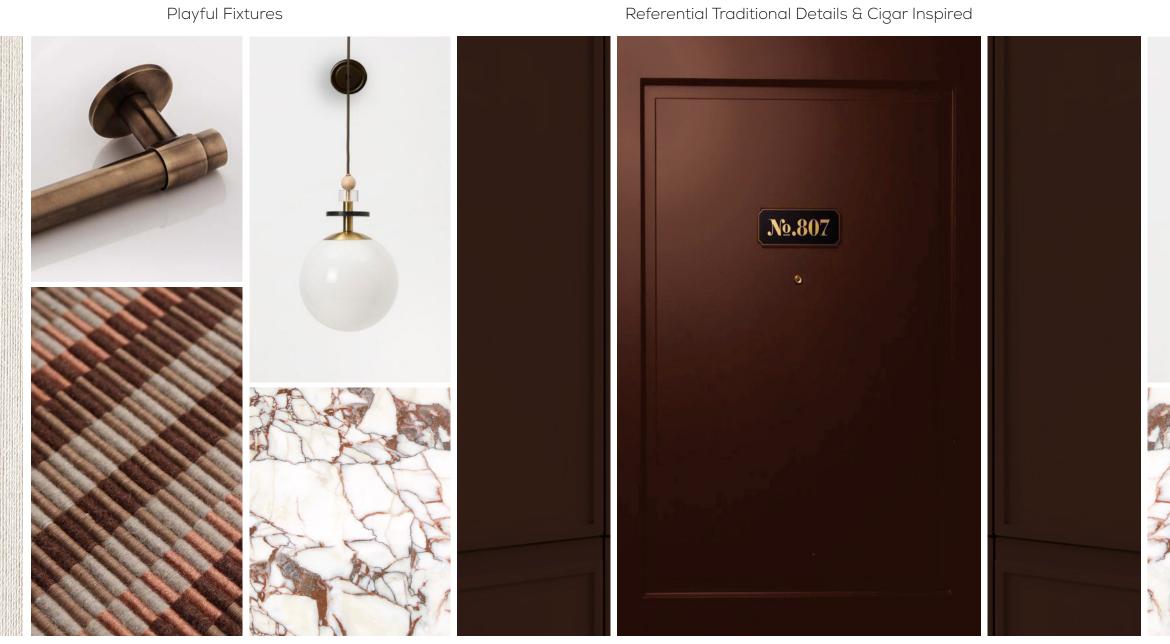

#### THE JOURNEY | A RETREAT ON THE RIVER - GUESTROOM CORRIDORS & SUITE ENTRY

Referential Traditional Details & Cigar Inspired

Captivating Materials

Flirtacious Entry

WALL TO WALL CARPE

Cigar Tones with Strong Contrasts