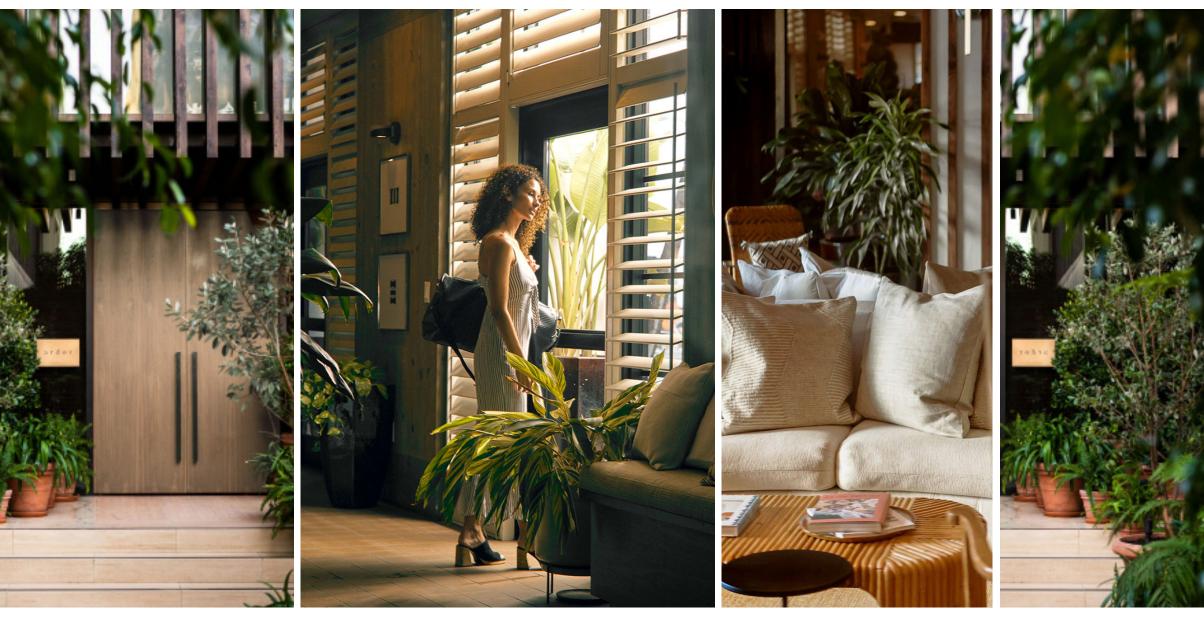

#### THE JOURNEY | A RESIDENCE ON THE RIVER - SENSE OF ARRIVAL - ENTRY DOORS

Connection to the Boardwalk

Textured Materiality

Inviting

Lush Landscaping

Light Palette with Subtle Contrasts

Residential Sensibility