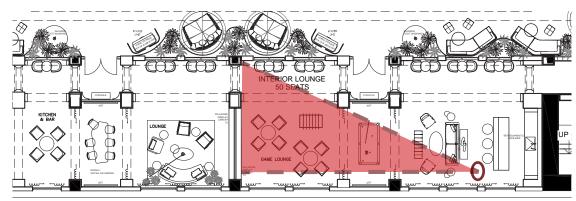

#### THE JOURNEY | A RESIDENCE ON THE RIVER - OVERALL LOBBY FLOOR PLAN

GREENERY