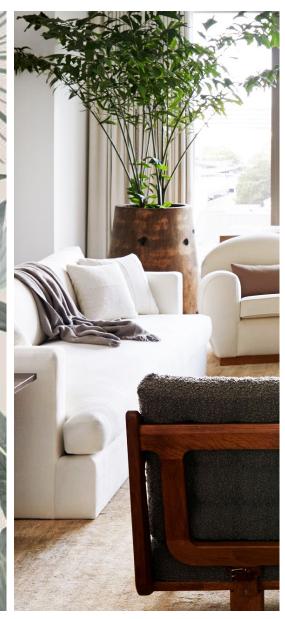

#### WARM & COMFORTABLE

#### THE JOURNEY | A RESIDENCE ON THE RIVER - LOBBY LOUNGE

Cigar Tones Inspired

Soft Layers

Enveloping Comfort

Modest & Formal Appeal