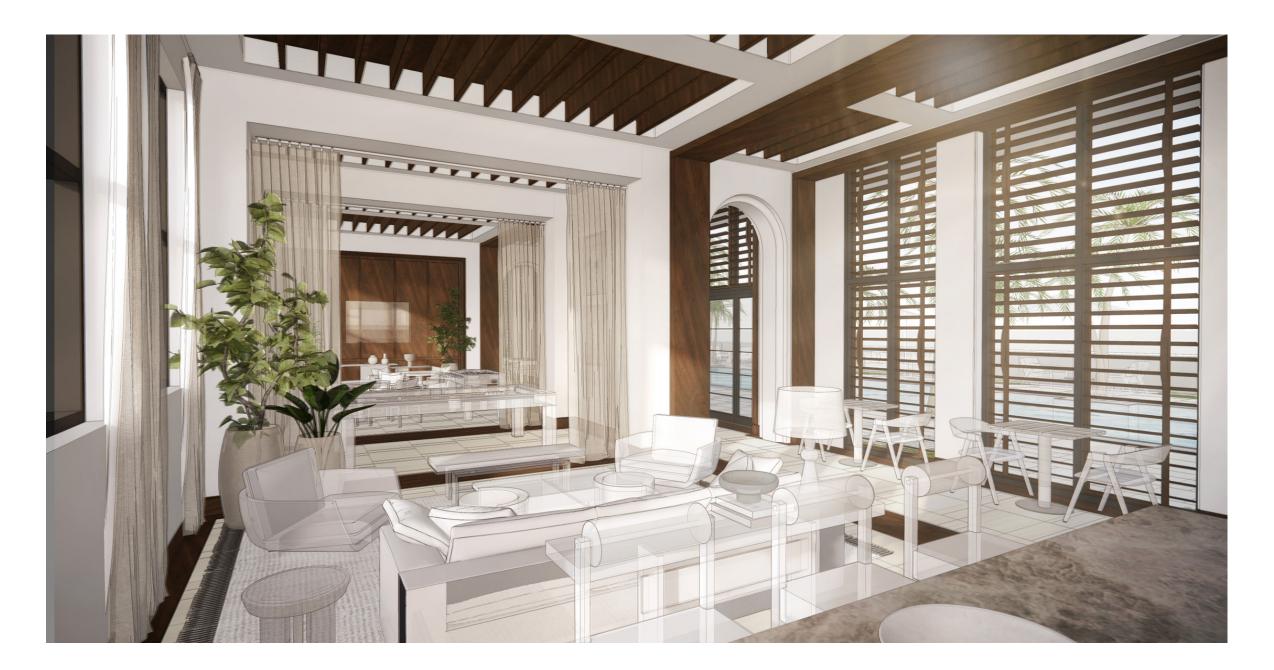

### THE JOURNEY | A RETREAT ON THE RIVER - ARRIVAL & FRONT DOOR

Grand Subtle Signage

Alluring Vignettes

Layered Textures

A Sense of Discovery & Wonder

# THE JOURNEY | A RETREAT ON THE RIVER - ENTRY VESTIBULE

Resonating Materiality

Sculptural Art

### THE JOURNEY | A RETREAT ON THE RIVER - ARCHITECTURAL DETAILS

Lush Greenery

Layered & Orderly Ceiling Details

Earth Tones with Textural Accents

Residential Sensibility

pendry, tampa

# THE JOURNEY | A RETREAT ON THE RIVER - GREETING DESK

Organized Ceiling

Strong Forms against a Warm Backdrop

Spirted Mix of Materials

Curated Array of Planters