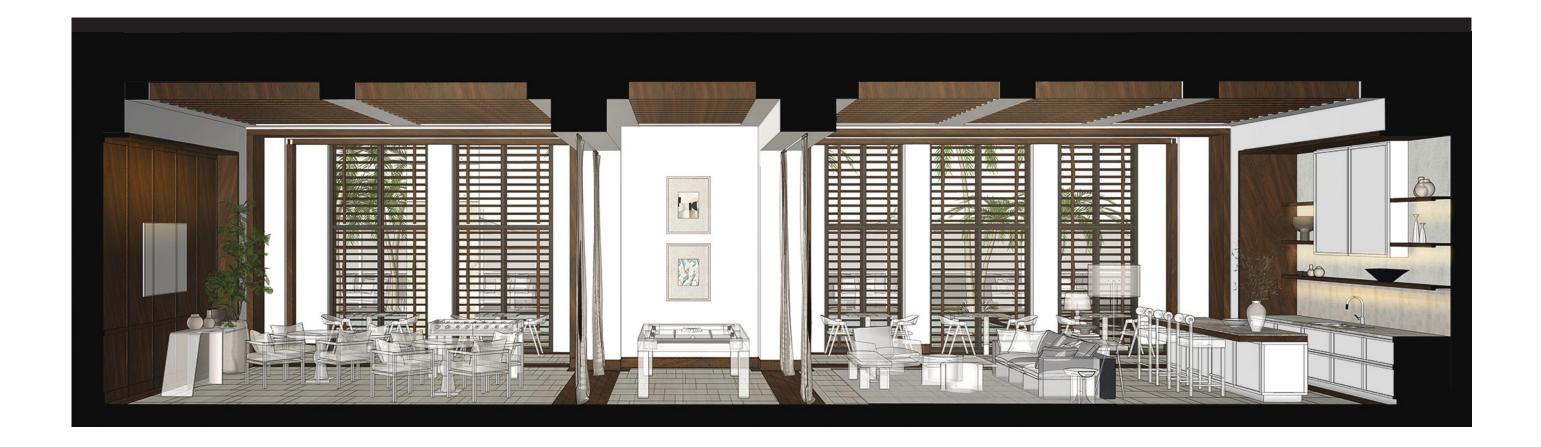

# THE JOURNEY | A RETREAT ON THE RIVER - THE LOUNGE

Tactile Flooring Materials

Handsome Comfort

Curated Furniture

#### THE JOURNEY | A RETREAT ON THE RIVER - THE BAR

Exuberant & Attentive Back Bar

Warm Glow

Nuance in Seating Arrangements

Bespoke Qualities