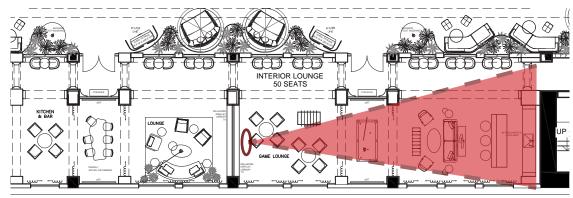

#### THE JOURNEY | A RESIDENCE ON THE RIVER - OVERALL LOBBY FLOOR PLAN

GREENERY