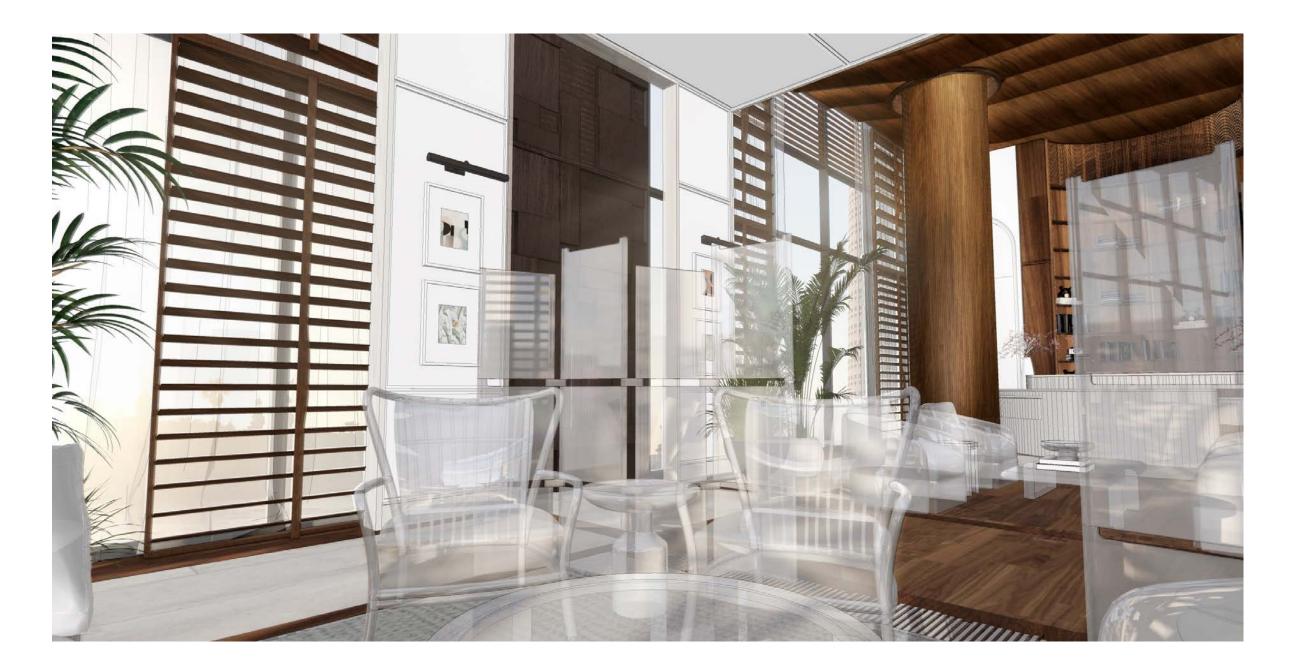

#### THE JOURNEY | A RESIDENCE ON THE RIVER - LOBBY LOUNGE

Cigar Tones Inspired

Soft Layers

Enveloping Comfort

Modest & Formal Appeal