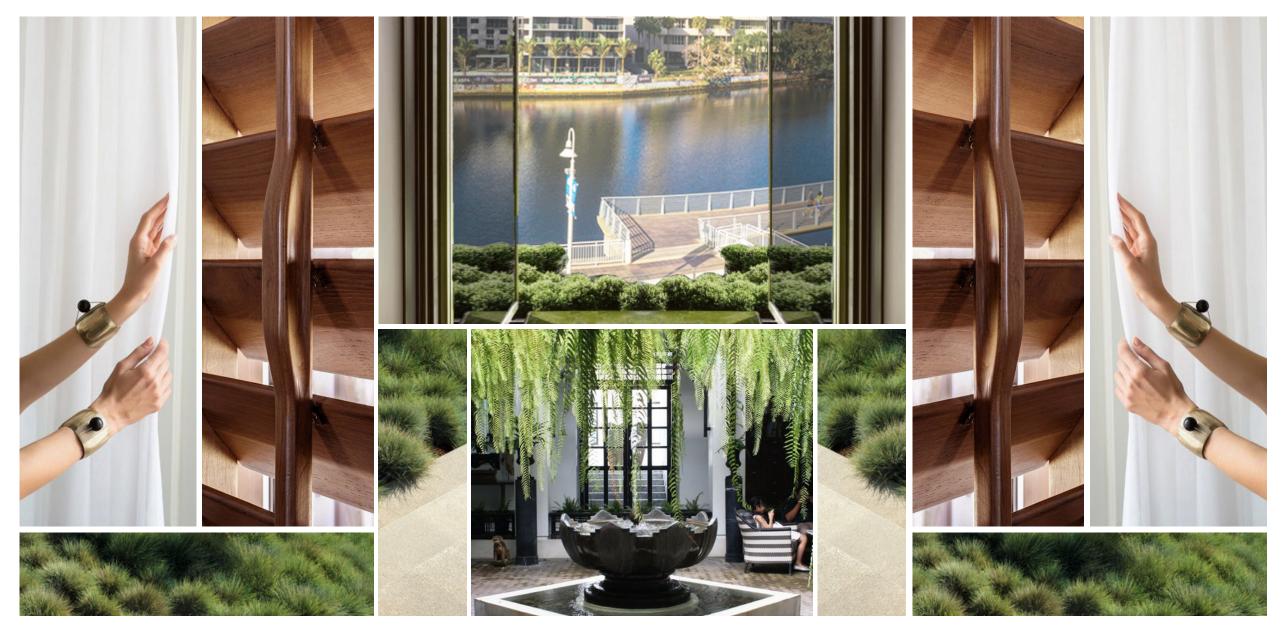

#### THE JOURNEY | A RESIDENCE ON THE RIVER - SENSE OF ARRIVAL - ENTRY DOORS

Connection to the Boardwalk

Textured Materiality

Inviting

Lush Landscaping

Light Palette with Subtle Contrasts

Residential Sensibility