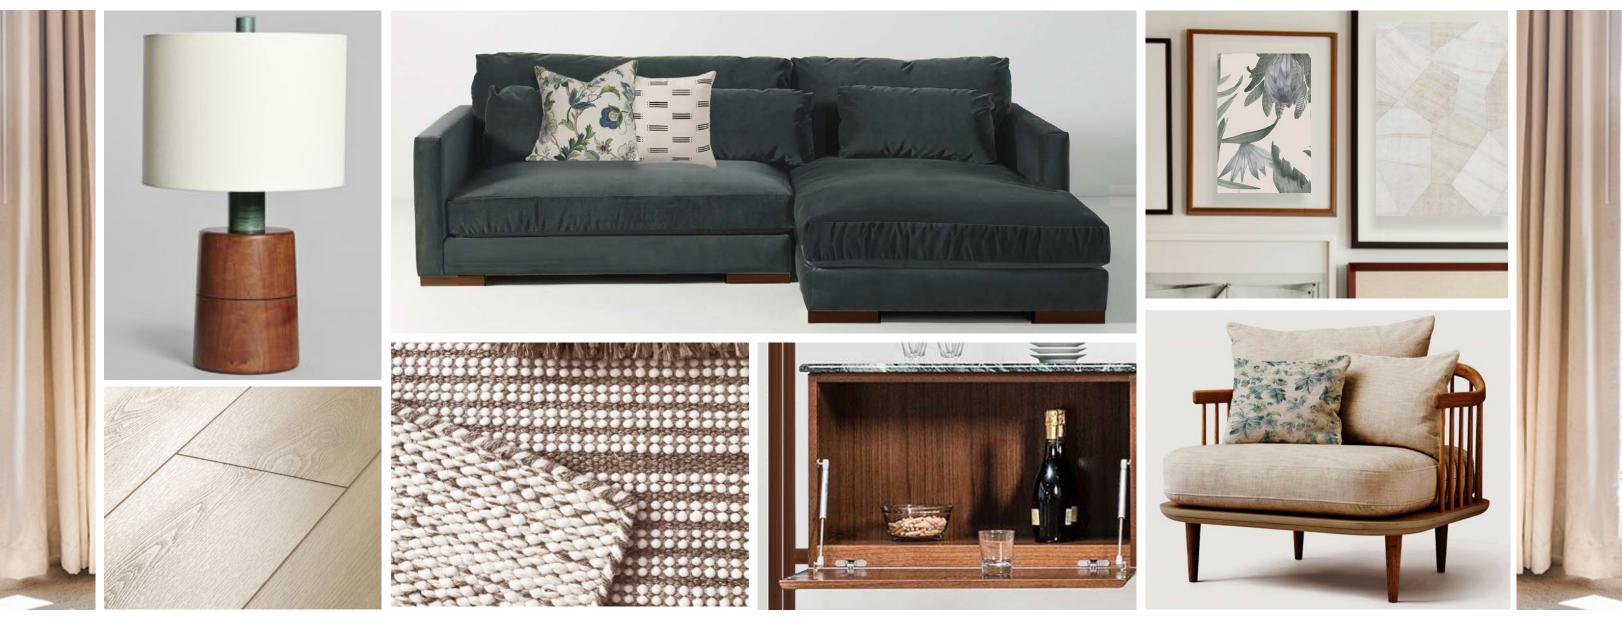

# THE JOURNEY | A RETREAT ON THE RIVER - THE LOUNGE

Tactile Flooring Materials

Handsome Comfort

Curated Furniture

#### THE JOURNEY | A RETREAT ON THE RIVER - THE BAR

Exuberant & Attentive Back Bar

Warm Glow

Nuance in Seating Arrangements

Bespoke Qualities