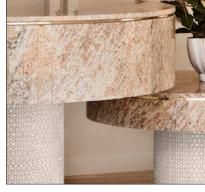

#### THE JOURNEY | A RESIDENCE ON THE RIVER - LOBBY PALETTE

Primary Wood: Rich Walnut Wood Finish

> Travertine Stone Surfaces

Fibrous Jute Area Rugs

Accents of Brushed Dusted Copper Metal Finish

4.06

Large-Scale Limestone Flooring FF&E Upholstery Fabrics