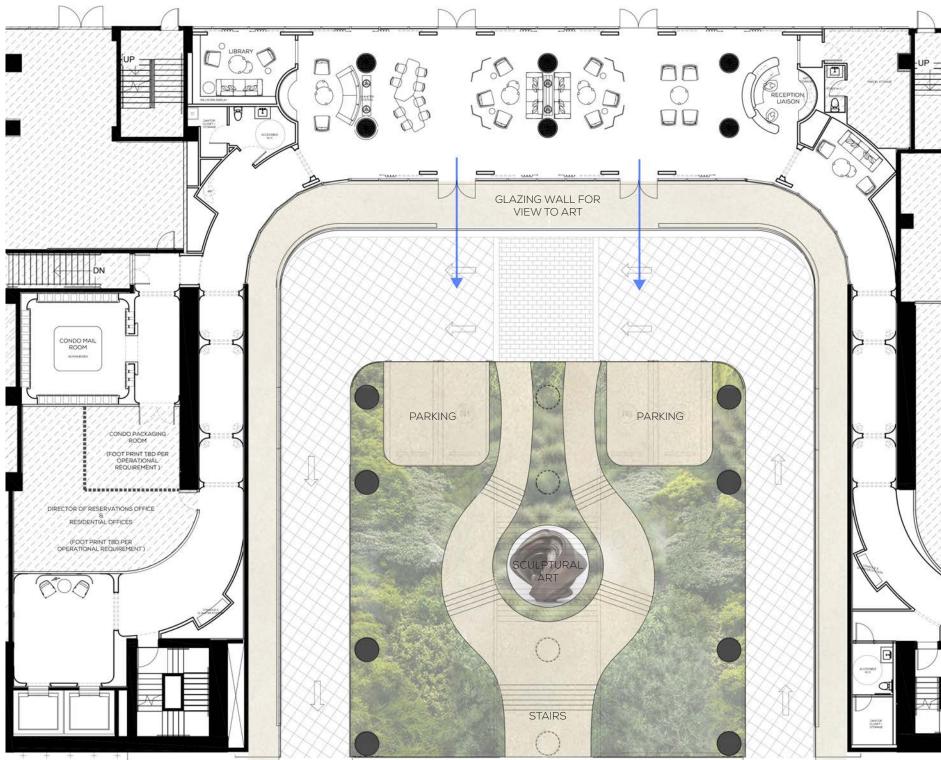

#### THE JOURNEY | A RESIDENCE ON THE RIVER - OVERALL LOBBY FLOOR PLAN

GREENERY