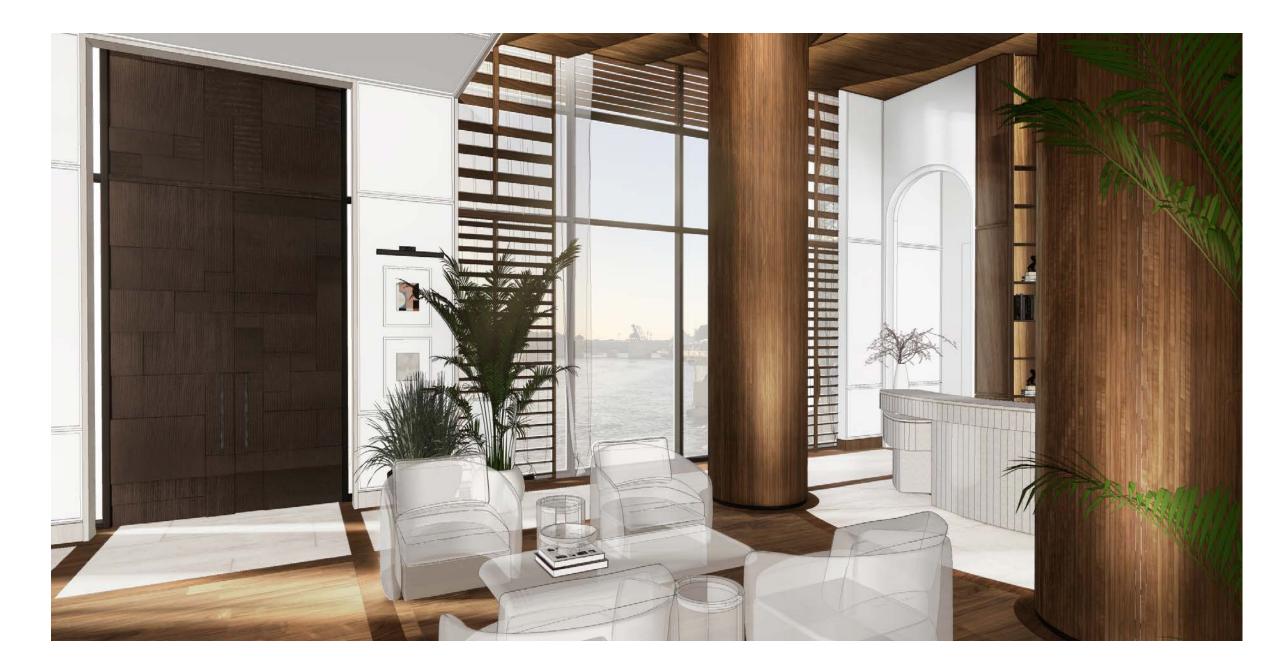

#### THE JOURNEY | A RESIDENCE ON THE RIVER - LOBBY LOUNGE

Cigar Tones Inspired

Soft Layers

Enveloping Comfort

Modest & Formal Appeal

#### THE JOURNEY | A RESIDENCE ON THE RIVER - LOBBY CORRIDOR & ELEVATOR LOBBY

Curved & Soft Ceiling Gestures

Spanish Articulations

Honest Materiality

Vibrant & Sophisticated Thresholds

KEY PLAN

EXTERIOR

LOBBY SECTIONS