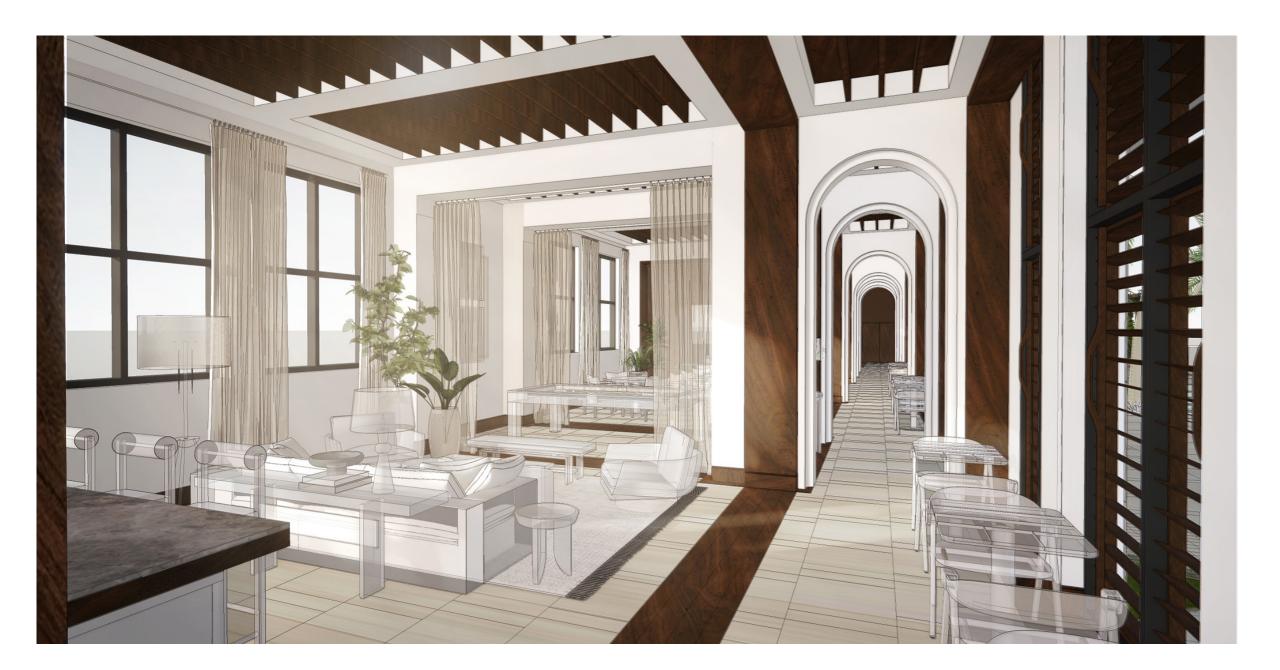

#### THE JOURNEY | A RESIDENCE ON THE RIVER - FIREPLACE WALL LOBBY LOUNGE

Captivating Focal Point

Curious & Unexpected Details

Intimate Atmosphere

Refined Craft

#### THE JOURNEY | A RESIDENCE ON THE RIVER - LOBBY LOUNGE

Cigar Tones Inspired

Soft Layers

Enveloping Comfort

Modest & Formal Appeal

#### THE JOURNEY | A RESIDENCE ON THE RIVER - LOBBY CORRIDOR & ELEVATOR LOBBY

Curved & Soft Ceiling Gestures

Spanish Articulations

Honest Materiality

Vibrant & Sophisticated Thresholds

KEY PLAN

EXTERIOR

LOBBY SECTIONS