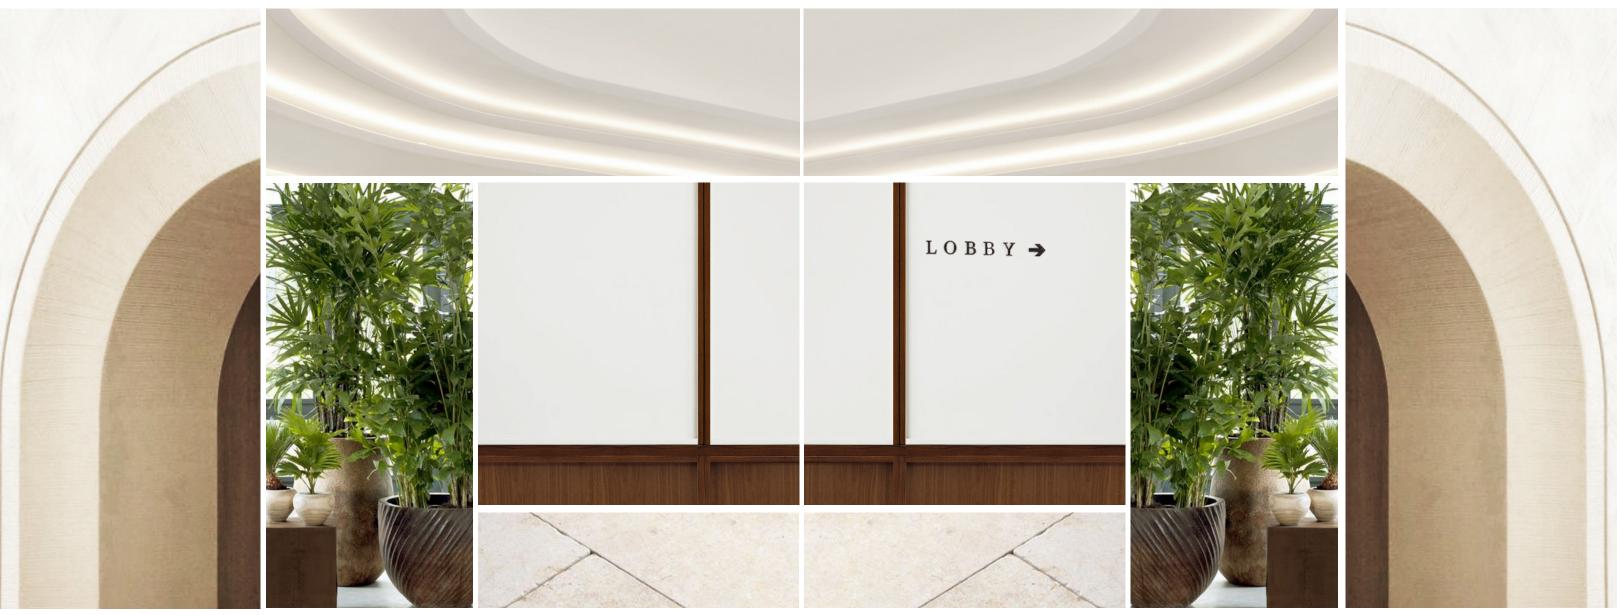

#### THE JOURNEY | A RESIDENCE ON THE RIVER - LOBBY CORRIDOR & ELEVATOR LOBBY

Curved & Soft Ceiling Gestures

Spanish Articulations

Honest Materiality

Vibrant & Sophisticated Thresholds

KEY PLAN

EXTERIOR

LOBBY SECTIONS