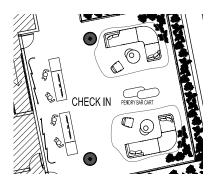

#### THE JOURNEY | A RESIDENCE ON THE RIVER - OVERALL LOBBY FLOOR PLAN

GREENERY