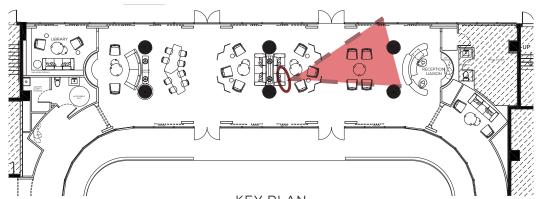

#### THE JOURNEY | A RESIDENCE ON THE RIVER - OVERALL LOBBY FLOOR PLAN

GREENERY

#### THE JOURNEY | A RESIDENCE ON THE RIVER - LOBBY CORRIDOR & ELEVATOR LOBBY

Curved & Soft Ceiling Gestures

Spanish Articulations

Honest Materiality

Vibrant & Sophisticated Thresholds

KEY PLAN

EXTERIOR

LOBBY SECTIONS