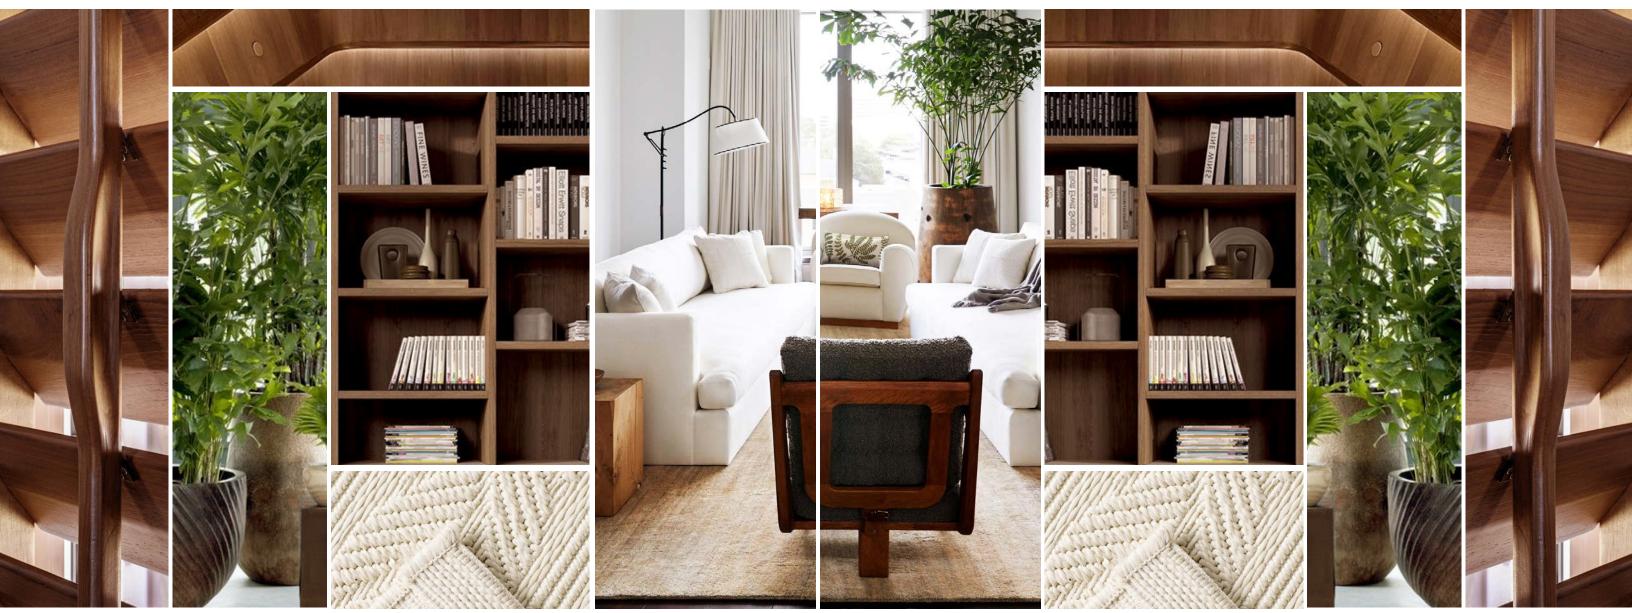

#### THE JOURNEY | A RESIDENCE ON THE RIVER - FIREPLACE WALL LOBBY LOUNGE

Captivating Focal Point

Curious & Unexpected Details

Intimate Atmosphere

Refined Craft

#### THE JOURNEY | A RESIDENCE ON THE RIVER - LOBBY LOUNGE

Cigar Tones Inspired

Soft Layers

Enveloping Comfort

Modest & Formal Appeal