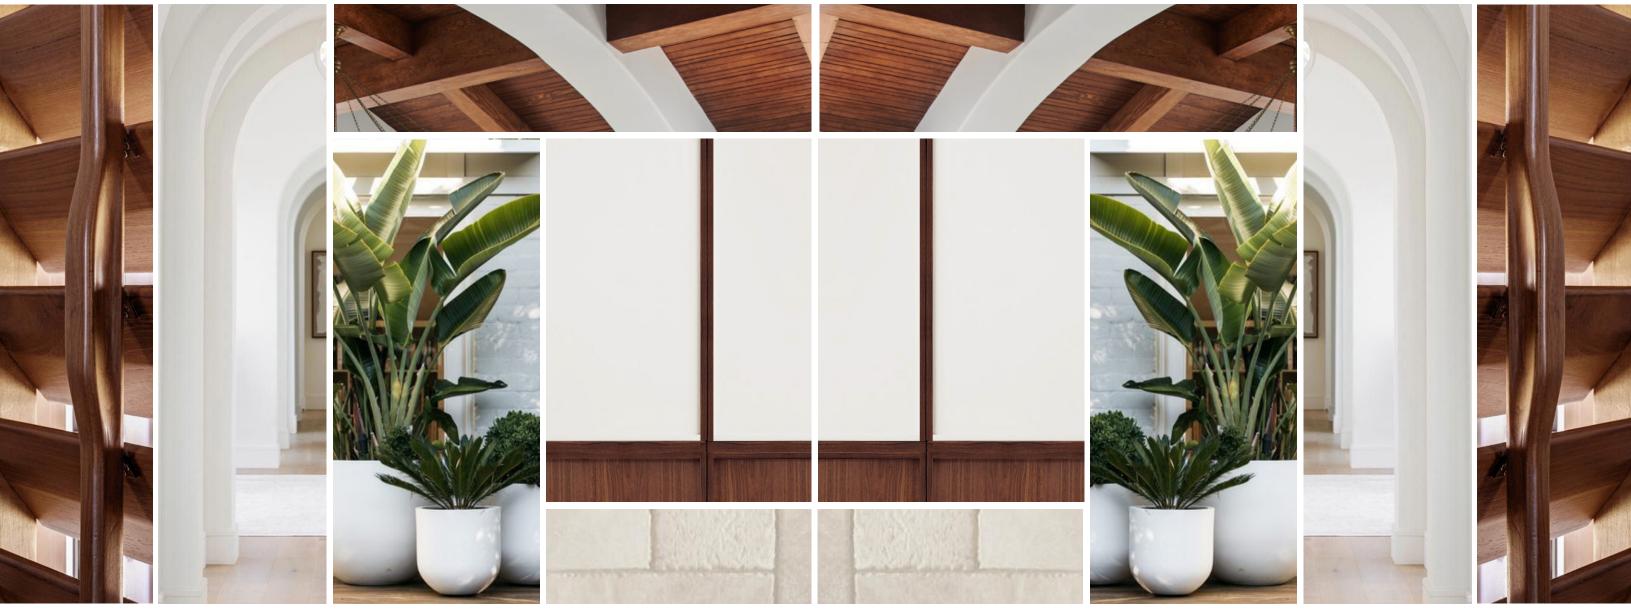

#### THE JOURNEY | A RESIDENCE ON THE RIVER - LOBBY CORRIDOR & ELEVATOR LOBBY

Curved & Soft Ceiling Gestures

Spanish Articulations

Honest Materiality

Vibrant & Sophisticated Thresholds

KEY PLAN

EXTERIOR

LOBBY SECTIONS

#### THE JOURNEY | A RESIDENCE ON THE RIVER - LOBBY PALETTE

Primary Wood: Rich Walnut Wood Finish

> Travertine Stone Surfaces

Fibrous Jute Area Rugs

Accents of Brushed Dusted Copper Metal Finish

4.06

Large-Scale Limestone Flooring FF&E Upholstery Fabrics

Secondary Wood: White-Washed White Oak Wood Finish