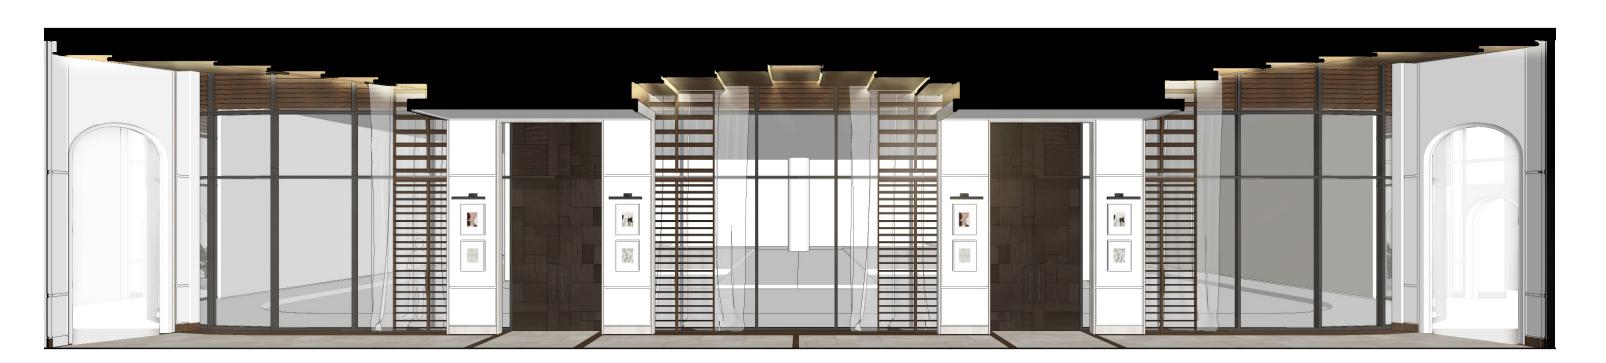

#### THE JOURNEY | A RESIDENCE ON THE RIVER - LOBBY CORRIDOR & ELEVATOR LOBBY

Curved & Soft Ceiling Gestures

Spanish Articulations

Honest Materiality

Vibrant & Sophisticated Thresholds

KEY PLAN

EXTERIOR

LOBBY SECTIONS