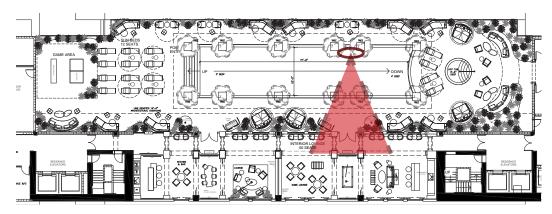

#### THE JOURNEY | A RESIDENCE ON THE RIVER - LOBBY CORRIDOR & ELEVATOR LOBBY

Curved & Soft Ceiling Gestures

Spanish Articulations

Honest Materiality

Vibrant & Sophisticated Thresholds

KEY PLAN

EXTERIOR

LOBBY SECTIONS

KEY PLAN

INTERIOR

KEY PLAN

INTERIOR

KEY PLAN

KEY PLAN

KEY PLAN

KEY PLAN

KEY PLAN