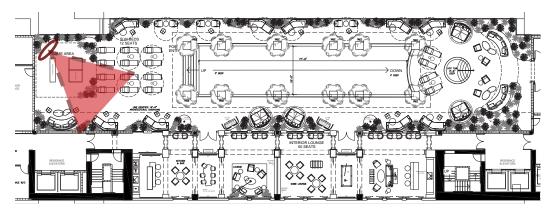

#### THE JOURNEY | A RESIDENCE ON THE RIVER - OVERALL LOBBY FLOOR PLAN

GREENERY