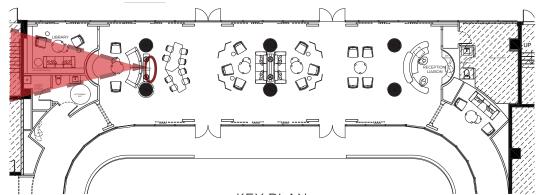

#### THE JOURNEY | A RESIDENCE ON THE RIVER - OVERALL LOBBY FLOOR PLAN

GREENERY