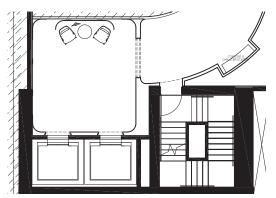

#### THE JOURNEY | A RETREAT ON THE RIVER - GUESTROOM FLOOR PLAN

WALL TO WALL CARPET