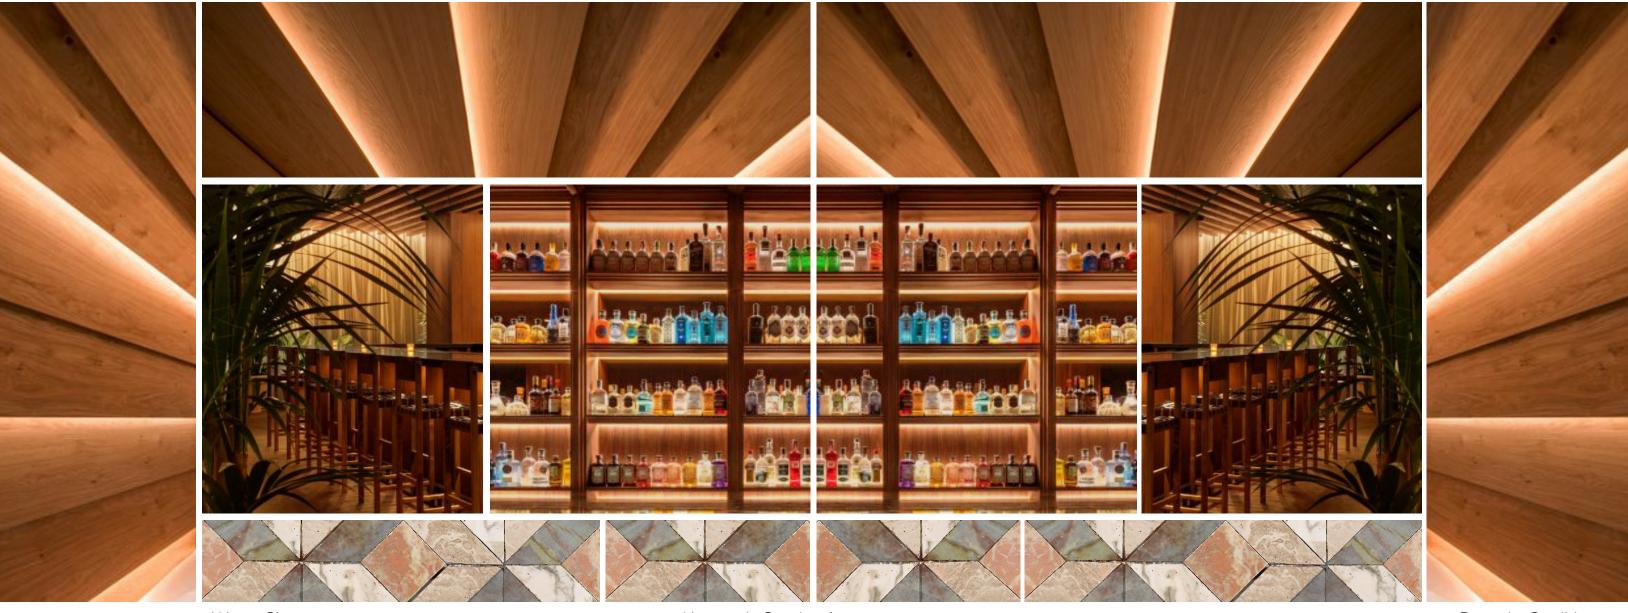

# THE JOURNEY | A RETREAT ON THE RIVER - THE LOUNGE

Tactile Flooring Materials

Handsome Comfort

Curated Furniture

#### THE JOURNEY | A RETREAT ON THE RIVER - THE BAR

Exuberant & Attentive Back Bar

Warm Glow

Nuance in Seating Arrangements

Bespoke Qualities