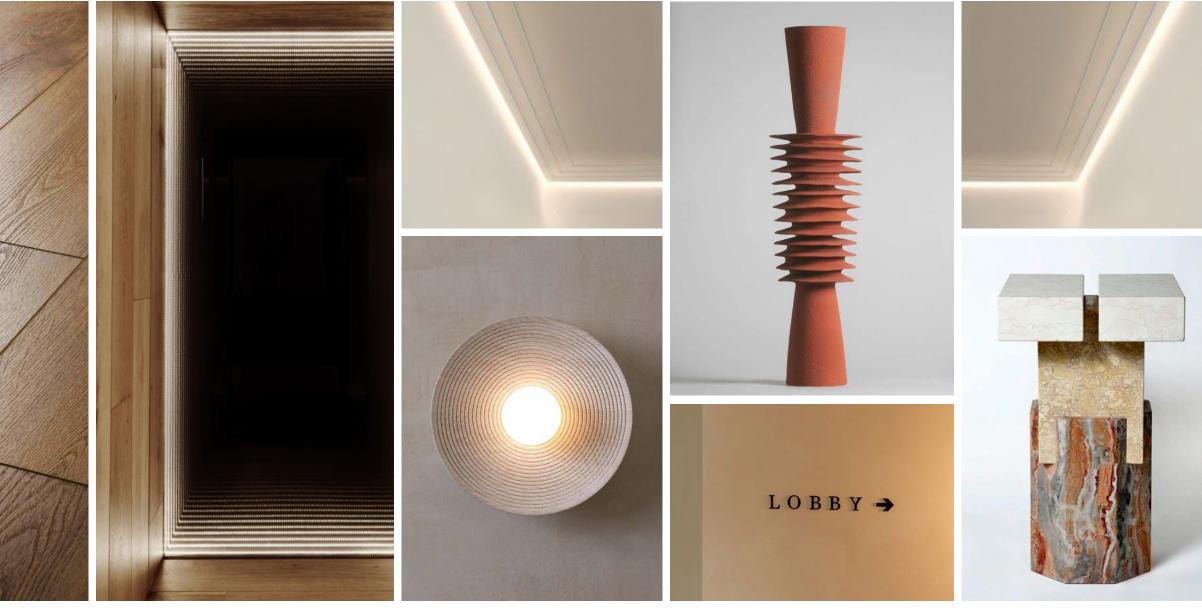

# THE JOURNEY | A RETREAT ON THE RIVER - ENTRY VESTIBULE

Resonating Materiality

Sculptural Art

### THE JOURNEY | A RETREAT ON THE RIVER - ARCHITECTURAL DETAILS

Lush Greenery

Layered & Orderly Ceiling Details

Earth Tones with Textural Accents

Residential Sensibility

pendry, tampa