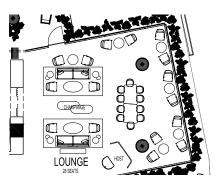

iality





#### THE JOURNEY | A RETREAT ON THE RIVER - OVERALL LOBBY FLOOR PLAN







# THE JOURNEY | A RETREAT ON THE RIVER - ENTRY VESTIBULE



Resonating Materiality

Sculptural Art







### THE JOURNEY | A RETREAT ON THE RIVER - ARCHITECTURAL DETAILS

Lush Greenery

Layered & Orderly Ceiling Details



Earth Tones with Textural Accents

Residential Sensibility



pendry, tampa

# THE JOURNEY | A RETREAT ON THE RIVER - GREETING DESK

Organized Ceiling



Strong Forms against a Warm Backdrop

Spirted Mix of Materials



Curated Array of Planters



#### THE JOURNEY | A RETREAT ON THE RIVER - GREETING LOUNGE



Textural Warmth

Unexpected Details

Alluring Layers





A Warm Glow



# THE JOURNEY | A RETREAT ON THE RIVER - THE LOUNGE





Tactile Flooring Materials

Handsome Comfort



Curated Furniture



#### THE JOURNEY | A RETREAT ON THE RIVER - THE BAR

Exuberant & Attentive Back Bar



Warm Glow

Nuance in Seating Arrangements



Bespoke Qualities



# THE JOURNEY | A RETREAT ON THE RIVER - THE DECK



Inviting Atmosphere



Lush Planting

Spanish Influenced

Tactile Details

# pendry, tampa



# THE JOURNEY | A RETREAT ON THE RIVER - ELEVATOR LOBBY



Unexpected Experience

Calm Flooring Materiality

Monolithic Materiality





Playful Gestures



#### THE JOURNEY | A RETREAT ON THE RIVER - GUESTROOM FLOOR PLAN



WALL TO WALL CARPET





#### THE JOURNEY | A RETREAT ON THE RIVER - GUESTROOM CORRIDORS & SUITE ENTRY



Referential Traditional Details & Cigar Inspired

Captivating Materials

Flirtacious Entry



WALL TO WALL CARPE



Cigar Tones with Strong Contra