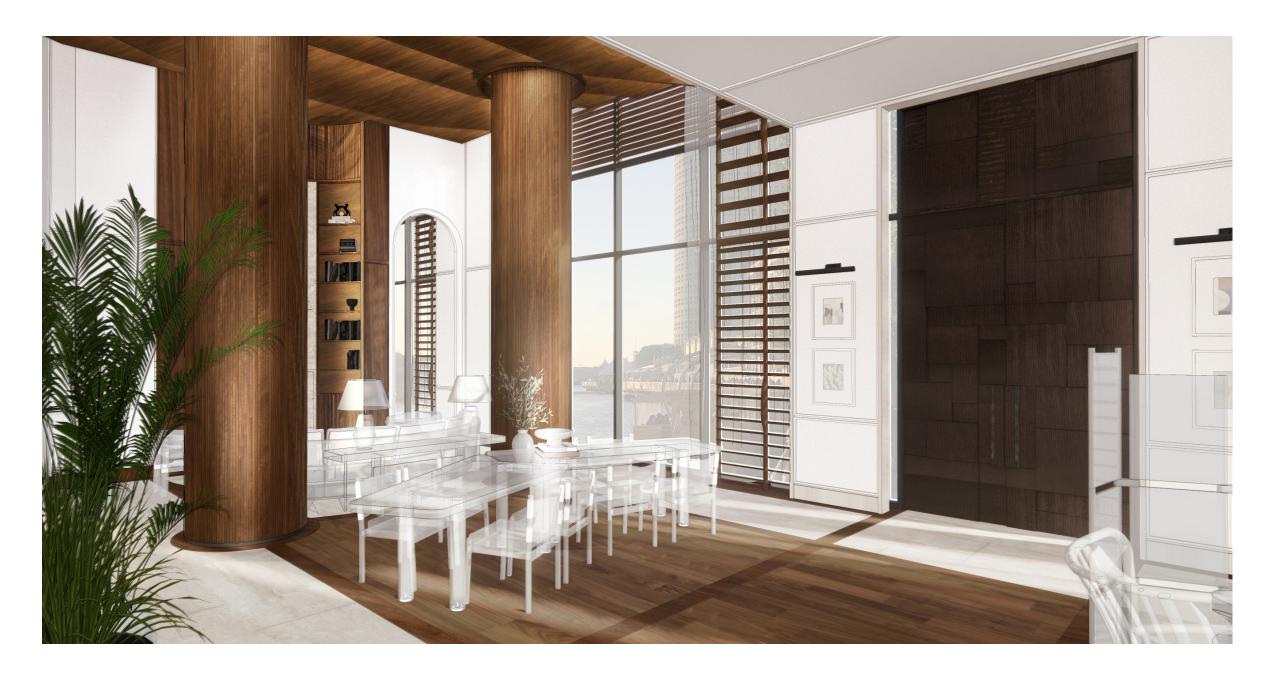

#### THE JOURNEY | A RESIDENCE ON THE RIVER - FIREPLACE WALL LOBBY LOUNGE

Captivating Focal Point

Curious & Unexpected Details

Intimate Atmosphere

Refined Craft

#### THE JOURNEY | A RESIDENCE ON THE RIVER - LOBBY LOUNGE

Cigar Tones Inspired

Soft Layers

Enveloping Comfort

Modest & Formal Appeal