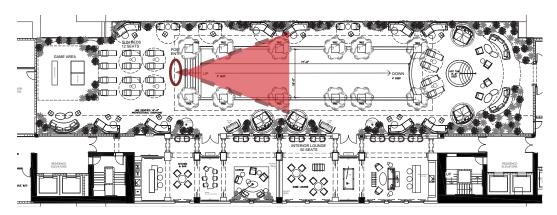

ON

KEY PLAN







KEY PLAN















KEY PLAN















KEY PLAN













KEY PLAN



#### THE JOURNEY | A RESIDENCE ON THE RIVER - ROOFTOP INDOOR PALETTE



Large-Scale Indoor/ Outdoor Cast Limestone

Secondary Wood: White-Washed White Oak Wood Finish

#### THE JOURNEY | A RESIDENCE ON THE RIVER - ROOFTOP POOL



Organic Forms & Relatable Details

Vibrant and Energetic



Layered Programming & Lush Greens

Landscaping on Rooftop



pendry, tampa

#### THE JOURNEY | A RESIDENCE ON THE RIVER - ROOFTOP POOL FF&E



Approachable & Layered Craftsmanship

Honest & Effervescent Assemblies

Tuxedo Inspired Details



Residential Charm



pendry, tampa



ROOFTOP OUTDOOR PLAN







ROOFTOP OUTDOOR SECTION

KEY PLAN







ROOFTOP OUTDOOR SECTION

KEY PLAN













KEY PLAN













KEY PLAN













KEY PLAN













KEY PLAN















KEY PLAN















KEY PLAN



#### THE JOURNEY | A RESIDENCE ON THE RIVER - ROOFTOP OUTDOOR PALETTE



Secondary Wood: Natural Oak Accent FF&E Wood Finish

Pavers



# THE JOURNEY | A RESIDENCE ON THE RIVER - SUITE ARRIVAL



Relaxed & Refined

Light Palette with Subtle Contrasts

Calm Ambiance



# **PENDRY HOTEL** A RETREAT ON THE RIVER



### THE JOURNEY | A RETREAT ON THE RIVER - ARRIVAL & FRONT DOOR



Grand Subtle Signage

Alluring Vignettes

Layered Textures

A Sense of Discovery & Wonder

#### Honest Materiality





#### THE JOURNEY | A RETREAT ON THE RIVER - OVERALL LOBBY FLOOR PLAN







# THE JOURNEY | A RETREAT ON THE RIVER - ENTRY VESTIBULE



Resonating Materiality

Sculptural Art







###