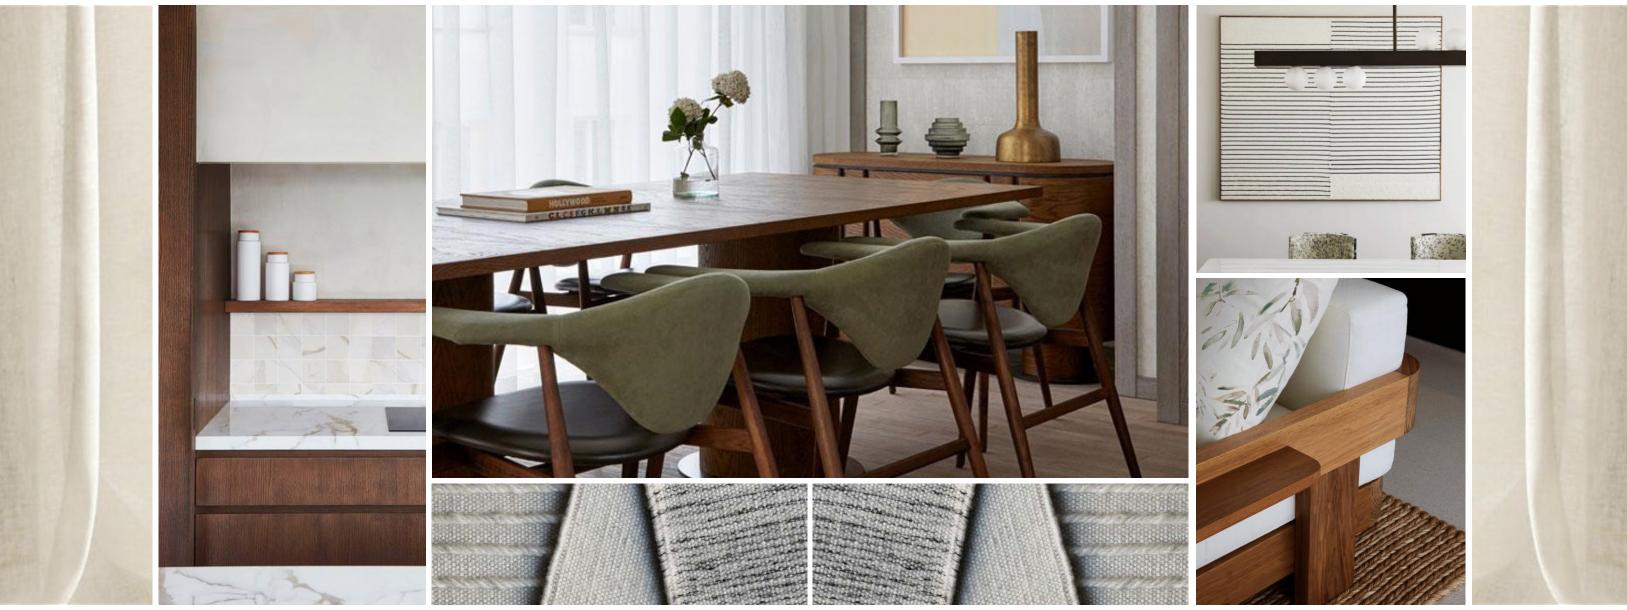

#### THE JOURNEY | A RESIDENCE ON THE RIVER - LOBBY PALETTE

Primary Wood: Rich Walnut Wood Finish

> Travertine Stone Surfaces

Fibrous Jute Area Rugs

Accents of Brushed Dusted Copper Metal Finish

4.06

Large-Scale Limestone Flooring FF&E Upholstery Fabrics

Secondary Wood: White-Washed White Oak Wood Finish