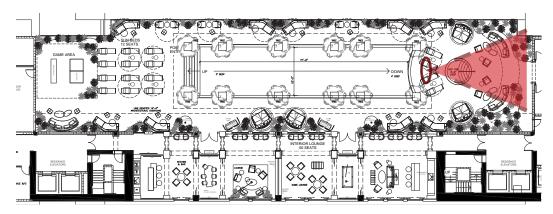

#### THE JOURNEY | A RESIDENCE ON THE RIVER - OVERALL LOBBY FLOOR PLAN

GREENERY