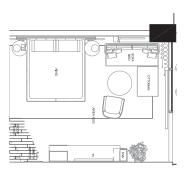

#### THE JOURNEY | A RETREAT ON THE RIVER - GUESTROOM FLOOR PLAN

WALL TO WALL CARPET