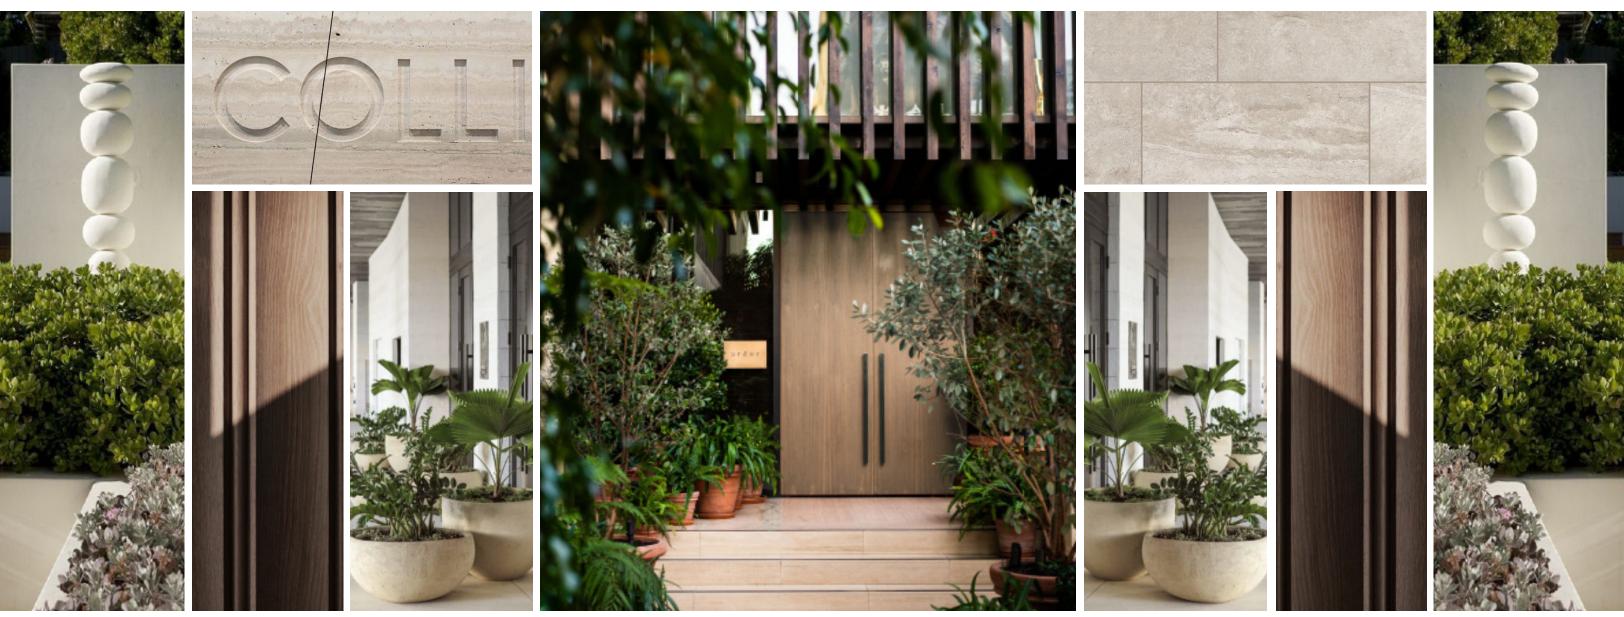

### THE JOURNEY | A RETREAT ON THE RIVER - ARRIVAL & FRONT DOOR

Grand Subtle Signage

Alluring Vignettes

Layered Textures

A Sense of Discovery & Wonder

#### Honest Materiality