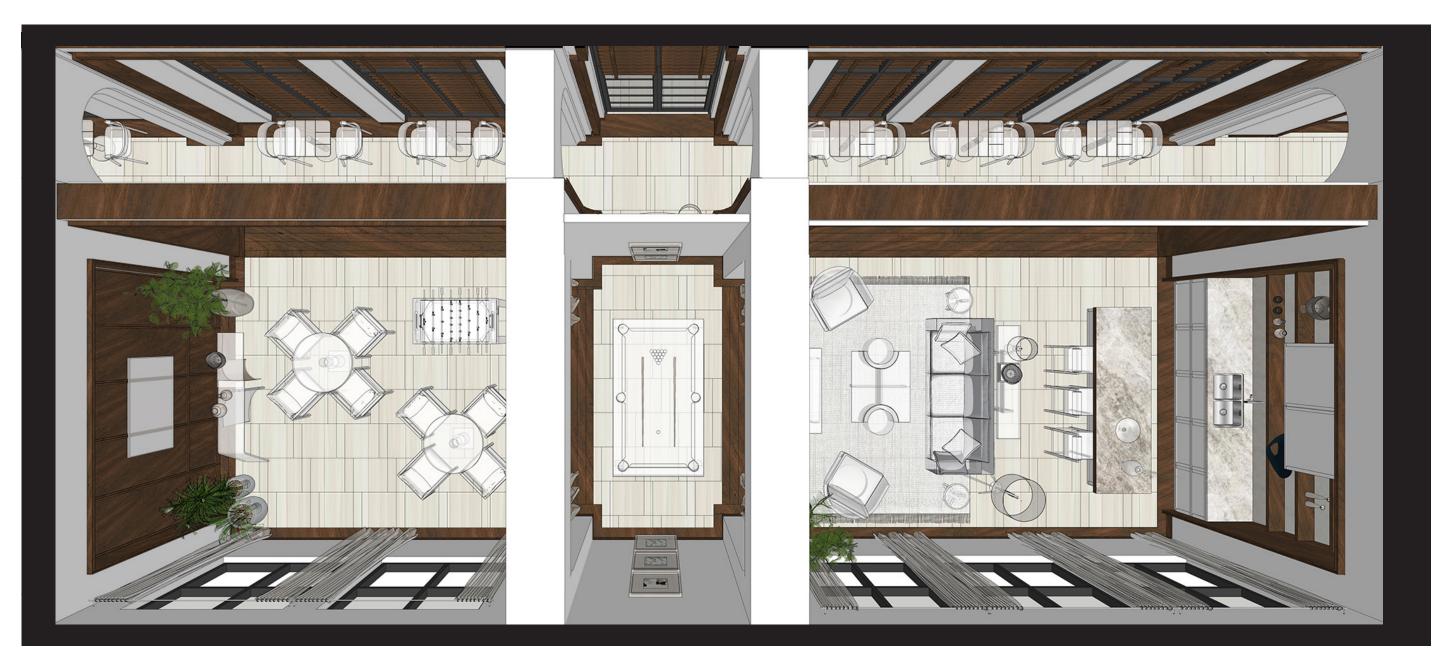

LAN













KEY PLAN













KEY PLAN



#### THE JOURNEY | A RESIDENCE ON THE RIVER - LOBBY PALETTE

Primary Wood: Rich Walnut Wood Finish

> Travertine Stone Surfaces





Fibrous Jute Area Rugs

Accents of Brushed Dusted Copper Metal Finish

4.06

Large-Scale Limestone Flooring FF&E Upholstery Fabrics



Secondary Wood: White-Washed White Oak Wood Finish

#### THE JOURNEY | A RESIDENCE ON THE RIVER - OVERALL LVL. 38<sup>TH</sup> ROOFTOP FLOOR PLAN





#### THE JOURNEY | A RESIDENCE ON THE RIVER - ROOFTOP ARCHITECTURAL DETAILS



Historical ceiling details



Curated Array of Planters

Familiar Details

Modest Thresholds



#### THE JOURNEY | A RESIDENCE ON THE RIVER - ROOFTOP LOUNGE



Ephemeral Gatherings



Tactile & Warm

Layered & Playful Luxury



Residential Charm







#### ROOFTOP LOUNGE PLAN

KEY PLAN







#### ROOFTOP LOUNGE SECTION

KEY PLAN







#### ROOFTOP LOUNGE SECTION

KEY PLAN







KEY PLAN















KEY PLAN















KEY PLAN













KEY PLAN



#### THE JOURNEY | A RESIDENCE ON THE RIVER - ROOFTOP INDOOR PALETTE



Large-Scale Indoor/ Outdoor Cast Limestone

Secondary Wood: White-Washed White Oak Wood Finish

#### THE JOURNEY | A RESIDENCE ON THE RIVER - ROOFTOP POOL



Organic Forms & Relatable Details

Vibrant and Energetic



Layered Programming & Lush Greens

Landscaping on Rooftop



pendry, tampa

#### THE JOURNEY | A RESIDENCE ON THE RIVER - ROOFTOP POOL FF&E



Approachable & Layered Craftsmanship

Honest & Effervescent Assemblies

Tuxedo Inspired Details



Residential Charm



pendry, tampa



ROOFTOP OUTDOO