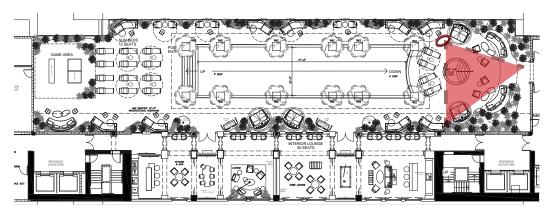

#### THE JOURNEY | A RESIDENCE ON THE RIVER - OVERALL LOBBY FLOOR PLAN

GREENERY