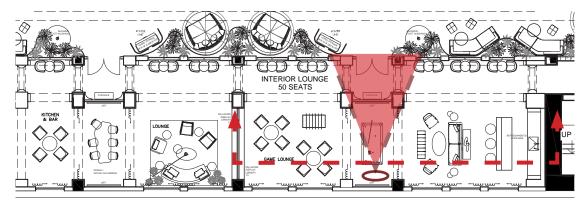

#### THE JOURNEY | A RESIDENCE ON THE RIVER - OVERALL LOBBY FLOOR PLAN

GREENERY