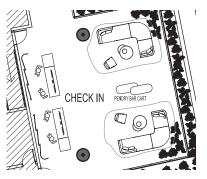

#### THE JOURNEY | A RESIDENCE ON THE RIVER - OVERALL LOBBY FLOOR PLAN

GREENERY