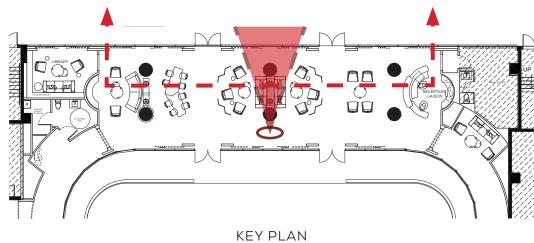

#### THE JOURNEY | A RESIDENCE ON THE RIVER - OVERALL LOBBY FLOOR PLAN

GREENERY

#### THE JOURNEY | A RESIDENCE ON THE RIVER - LOBBY CORRIDOR & ELEVATOR LOBBY

Curved & Soft Ceiling Gestures

Spanish Articulations

Honest Materiality

Vibrant & Sophisticated Thresholds

KEY PLAN

EXTERIOR

LOBBY SECTIONS