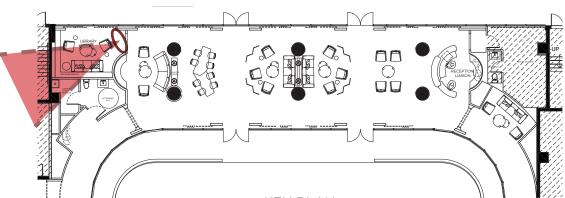

#### THE JOURNEY | A RESIDENCE ON THE RIVER - OVERALL LOBBY FLOOR PLAN

GREENERY