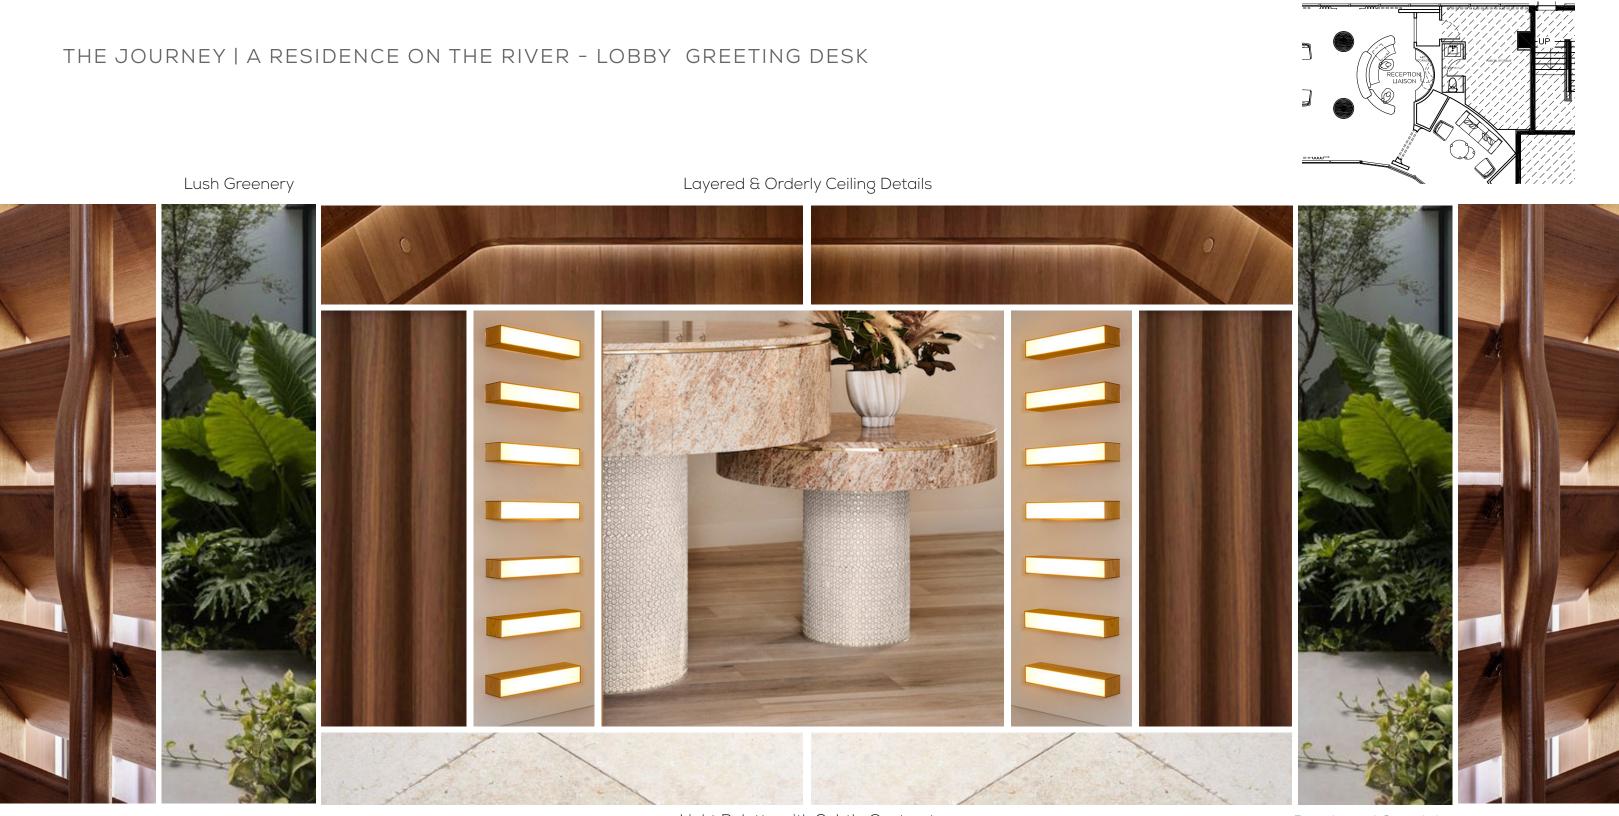

### THE JOURNEY | A RETREAT ON THE RIVER - ARCHITECTURAL DETAILS

Lush Greenery

Layered & Orderly Ceiling Details

Earth Tones with Textural Accents

Residential Sensibility

pendry, tampa

# THE JOURNEY | A RETREAT ON THE RIVER - GREETING DESK

Organized Ceiling

Strong Forms against a Warm Backdrop

Spirted Mix of Materials

Curated Array of Planters