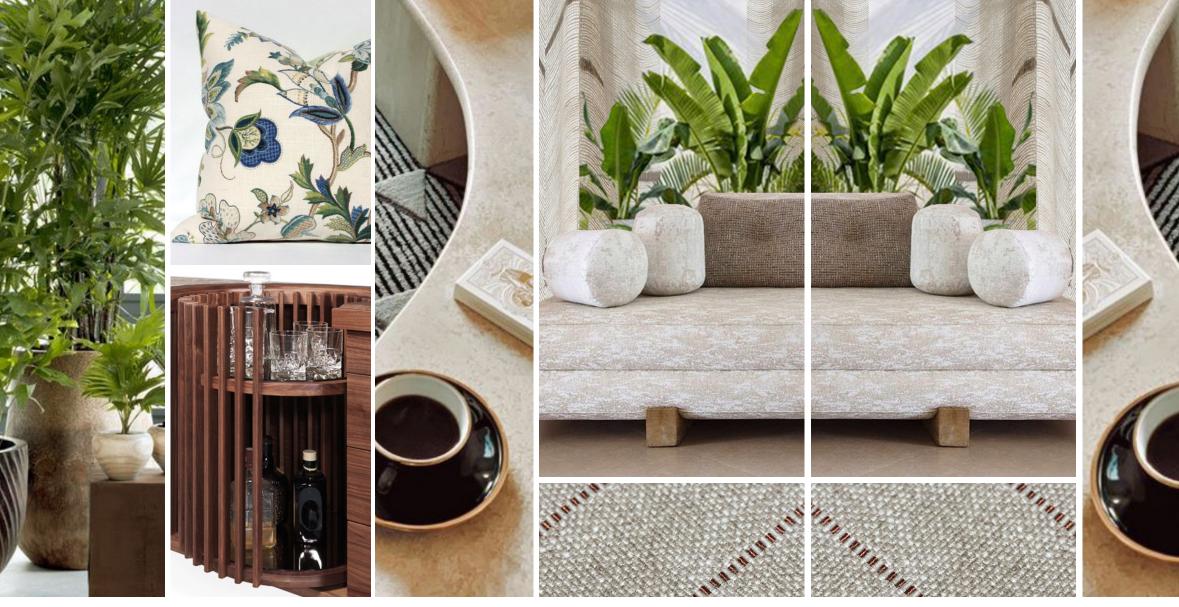

#### THE JOURNEY | A RESIDENCE ON THE RIVER - LOBBY PALETTE

Primary Wood: Rich Walnut Wood Finish

> Travertine Stone Surfaces

Fibrous Jute Area Rugs

Accents of Brushed Dusted Copper Metal Finish

4.06

Large-Scale Limestone Flooring FF&E Upholstery Fabrics

Secondary Wood: White-Washed White Oak Wood Finish