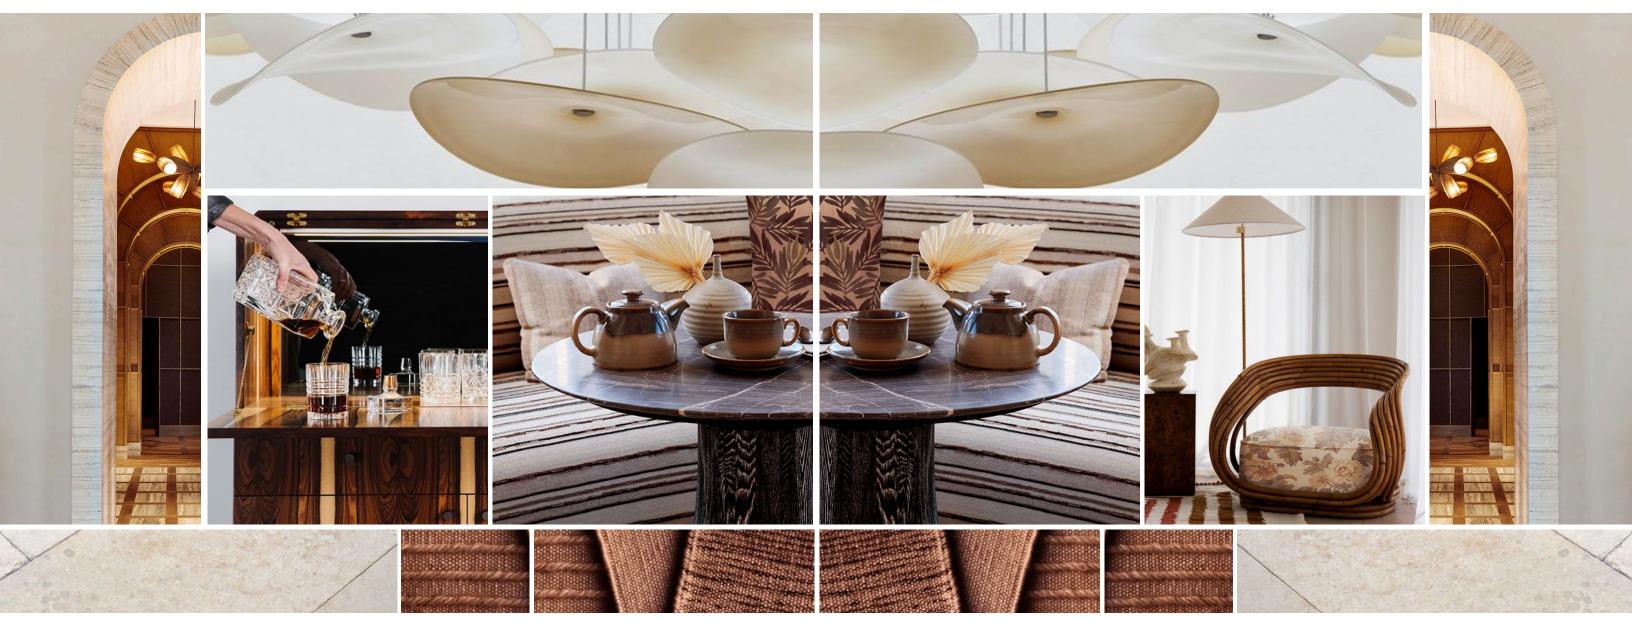

#### THE JOURNEY | A RESIDENCE ON THE RIVER - LOBBY LOUNGE

Cigar Tones Inspired

Soft Layers

Enveloping Comfort

Modest & Formal Appeal

#### THE JOURNEY | A RESIDENCE ON THE RIVER - LOBBY PALETTE

Primary Wood: Rich Walnut Wood Finish

> Travertine Stone Surfaces

Fibrous Jute Area Rugs

Accents of Brushed Dusted Copper Metal Finish

4.06

Large-Scale Limestone Flooring FF&E Upholstery Fabrics

Secondary Wood: White-Washed White Oak Wood Finish