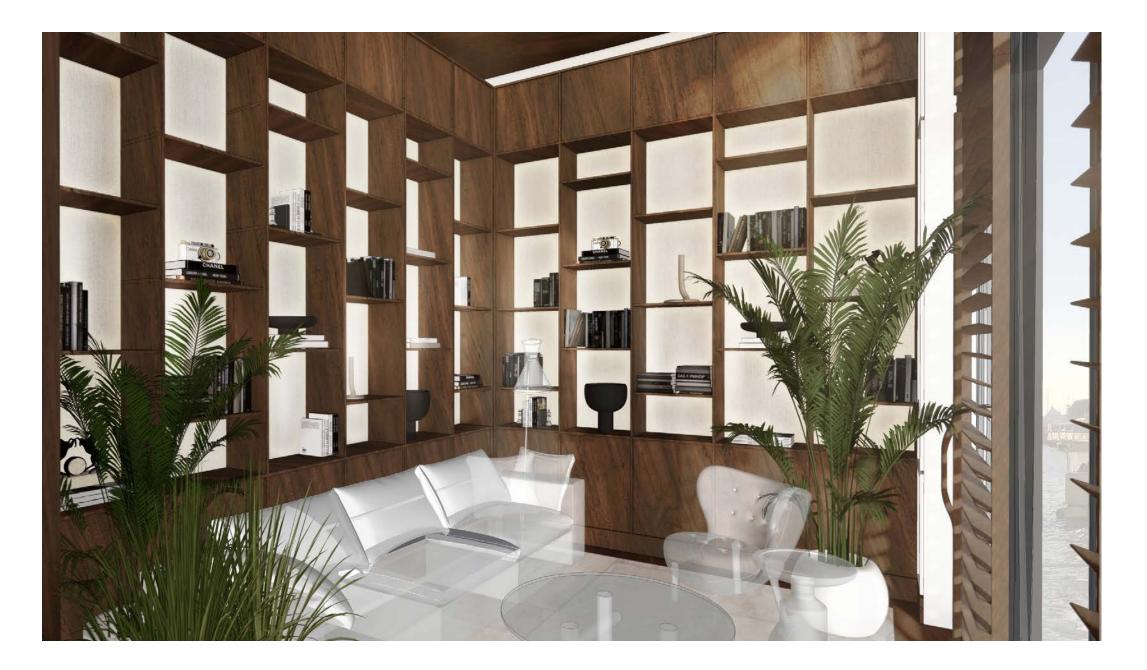

#### THE JOURNEY | A RESIDENCE ON THE RIVER - LOBBY LOUNGE

Cigar Tones Inspired

Soft Layers

Enveloping Comfort

Modest & Formal Appeal

#### THE JOURNEY | A RESIDENCE ON THE RIVER - LOBBY PALETTE

Primary Wood: Rich Walnut Wood Finish

> Travertine Stone Surfaces

Fibrous Jute Area Rugs

Accents of Brushed Dusted Copper Metal Finish

4.06

Large-Scale Limestone Flooring FF&E Upholstery Fabrics