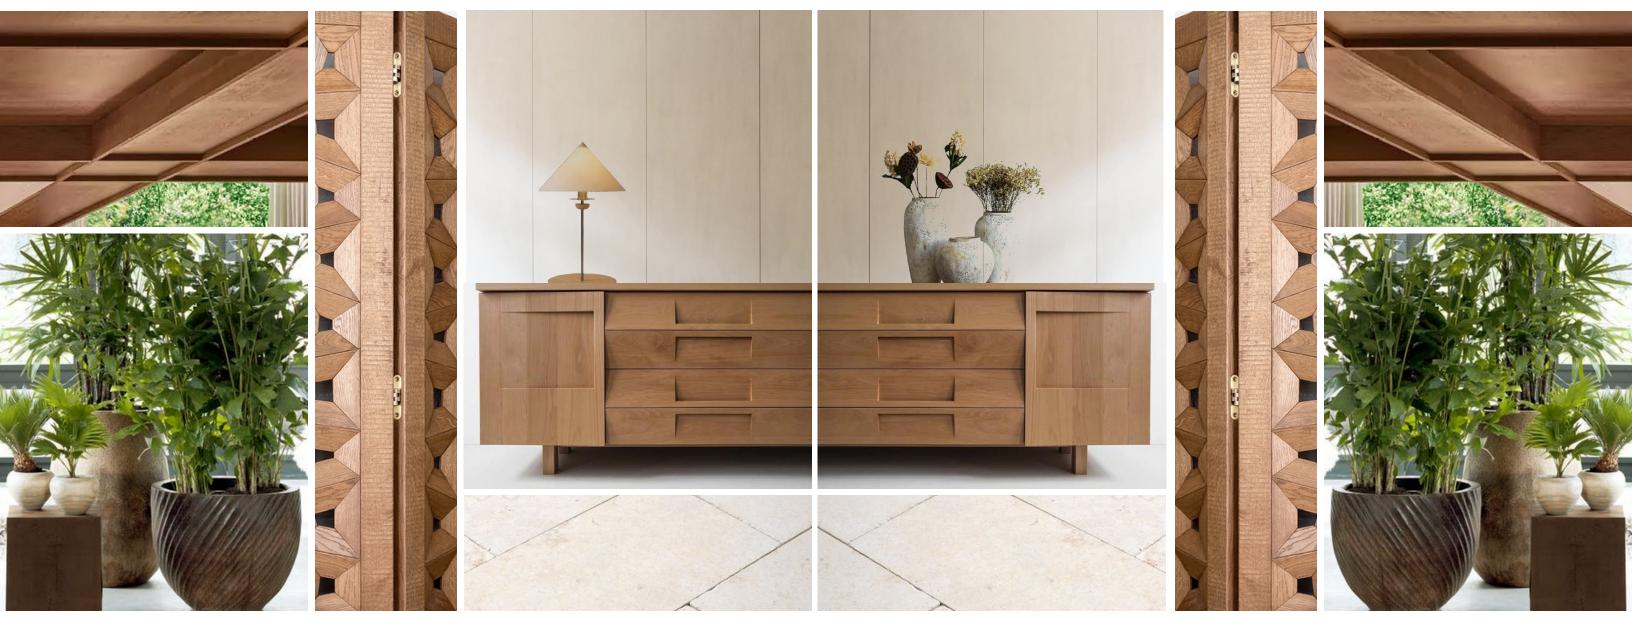

# THE JOURNEY | A RETREAT ON THE RIVER - THE LOUNGE

Tactile Flooring Materials

Handsome Comfort

Curated Furniture

#### THE JOURNEY | A RETREAT ON THE RIVER - THE BAR

Exuberant & Attentive Back Bar

Warm Glow

Nuance in Seating Arrangements

Bespoke Qualities