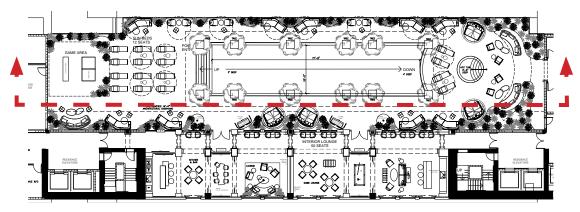

#### THE JOURNEY | A RESIDENCE ON THE RIVER - OVERALL LOBBY FLOOR PLAN

GREENERY