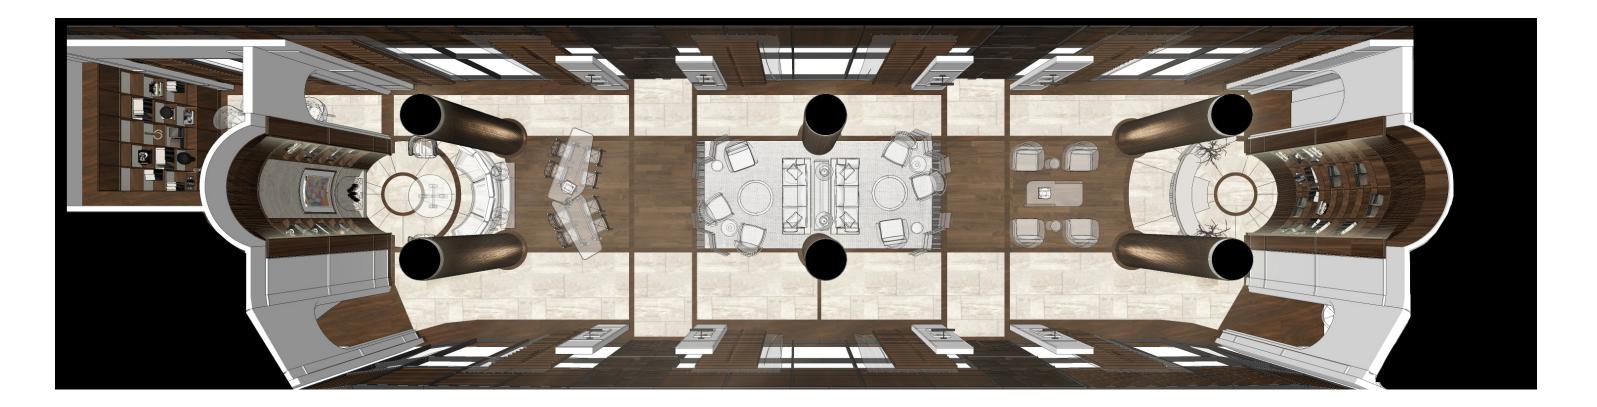

#### THE JOURNEY | A RESIDENCE ON THE RIVER - FIREPLACE WALL LOBBY LOUNGE

Captivating Focal Point

Curious & Unexpected Details

Intimate Atmosphere

Refined Craft

#### THE JOURNEY | A RESIDENCE ON THE RIVER - LOBBY LOUNGE

Cigar Tones Inspired

Soft Layers

Enveloping Comfort

Modest & Formal Appeal