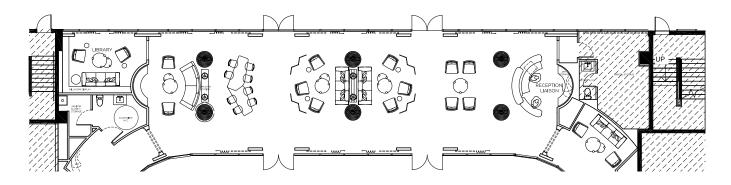

#### THE JOURNEY | A RESIDENCE ON THE RIVER - OVERALL LOBBY FLOOR PLAN

GREENERY