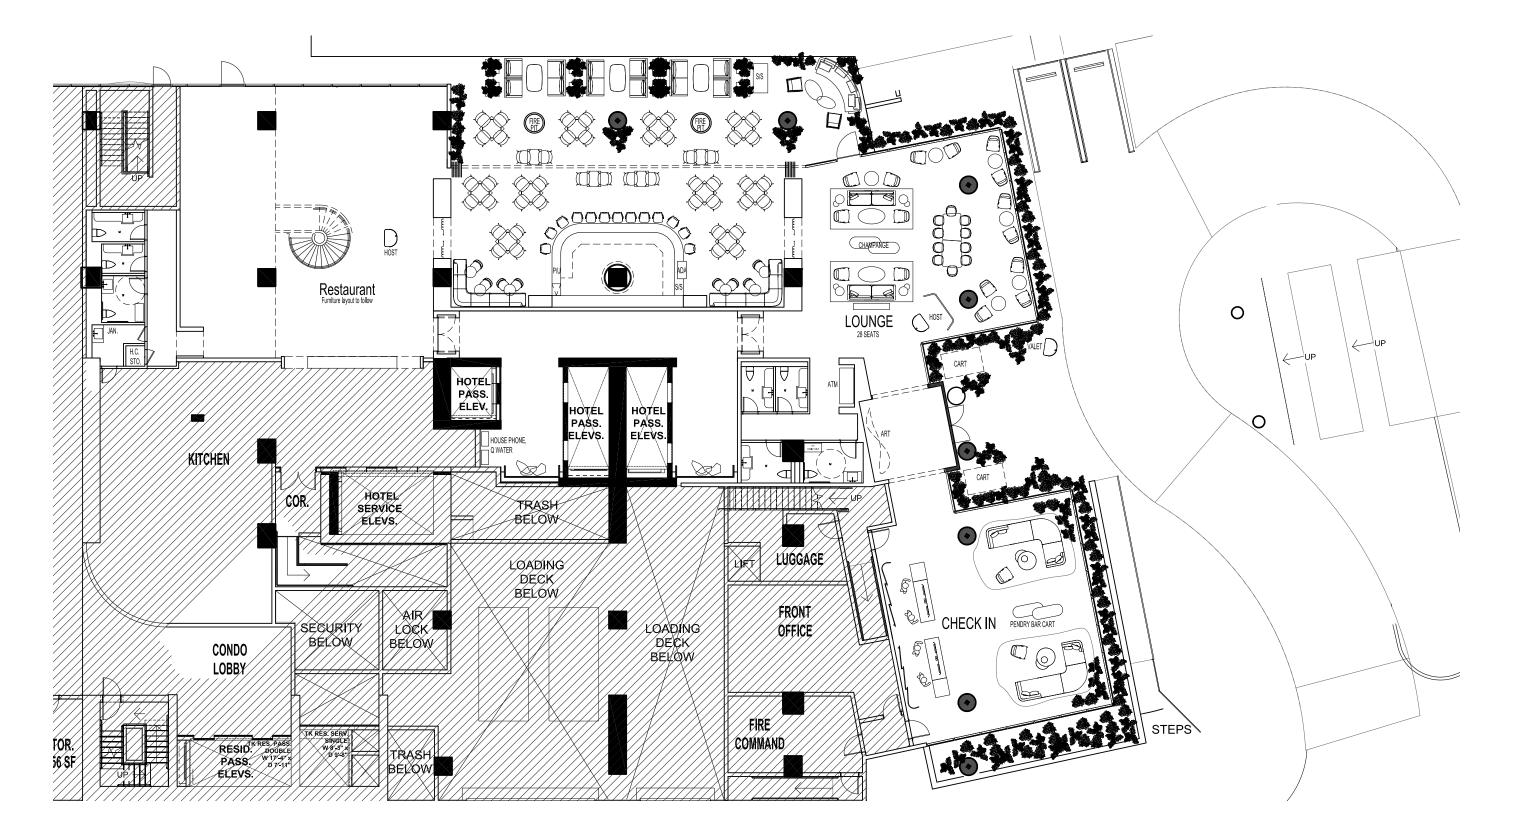

#### THE JOURNEY | A RESIDENCE ON THE RIVER - OVERALL LOBBY FLOOR PLAN

GREENERY