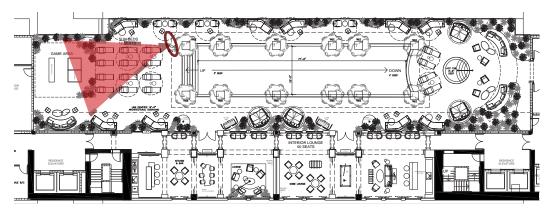

#### THE JOURNEY | A RESIDENCE ON THE RIVER - OVERALL LOBBY FLOOR PLAN

GREENERY