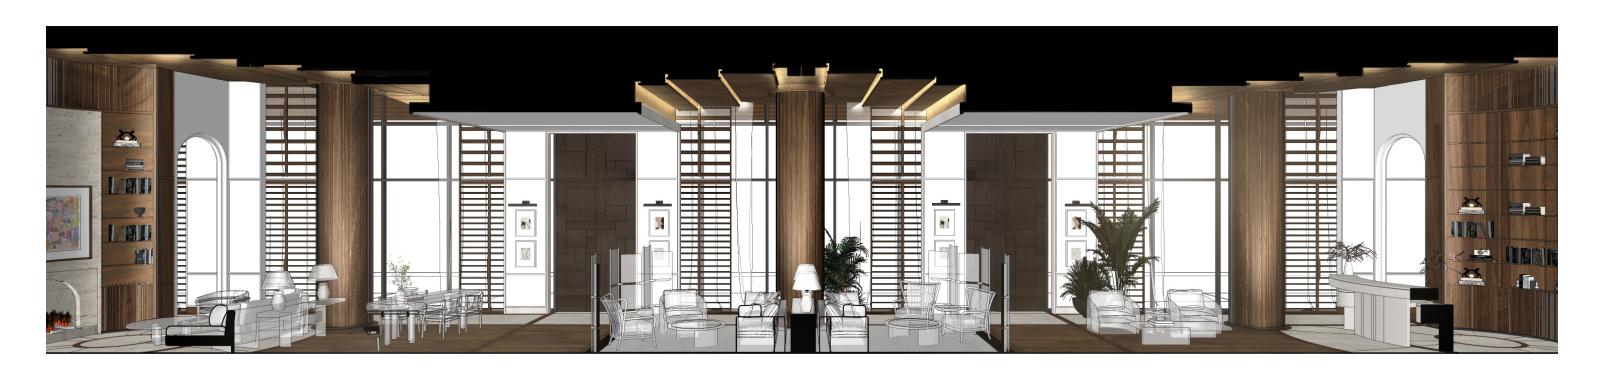

#### THE JOURNEY | A RESIDENCE ON THE RIVER - FIREPLACE WALL LOBBY LOUNGE

Captivating Focal Point

Curious & Unexpected Details

Intimate Atmosphere

Refined Craft

#### THE JOURNEY | A RESIDENCE ON THE RIVER - LOBBY LOUNGE

Cigar Tones Inspired

Soft Layers

Enveloping Comfort

Modest & Formal Appeal

#### THE JOURNEY | A RESIDENCE ON THE RIVER - LOBBY PALETTE

Primary Wood: Rich Walnut Wood Finish

> Travertine Stone Surfaces

Fibrous Jute Area Rugs

Accents of Brushed Dusted Copper Metal Finish

4.06

Large-Scale Limestone Flooring FF&E Upholstery Fabrics