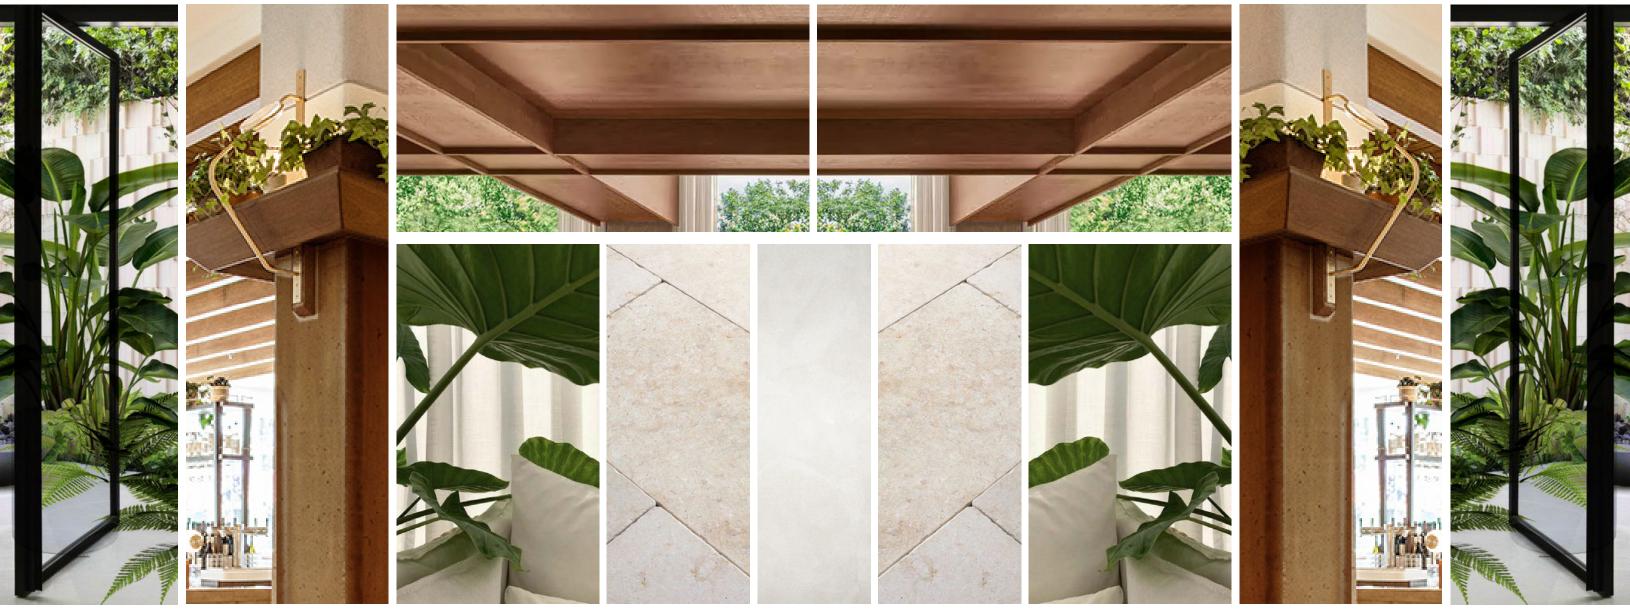

#### THE JOURNEY | A RETREAT ON THE RIVER - GREETING LOUNGE

Textural Warmth

Unexpected Details

Alluring Layers

A Warm Glow

# THE JOURNEY | A RETREAT ON THE RIVER - THE LOUNGE

Tactile Flooring Materials

Handsome Comfort

Curated Furniture