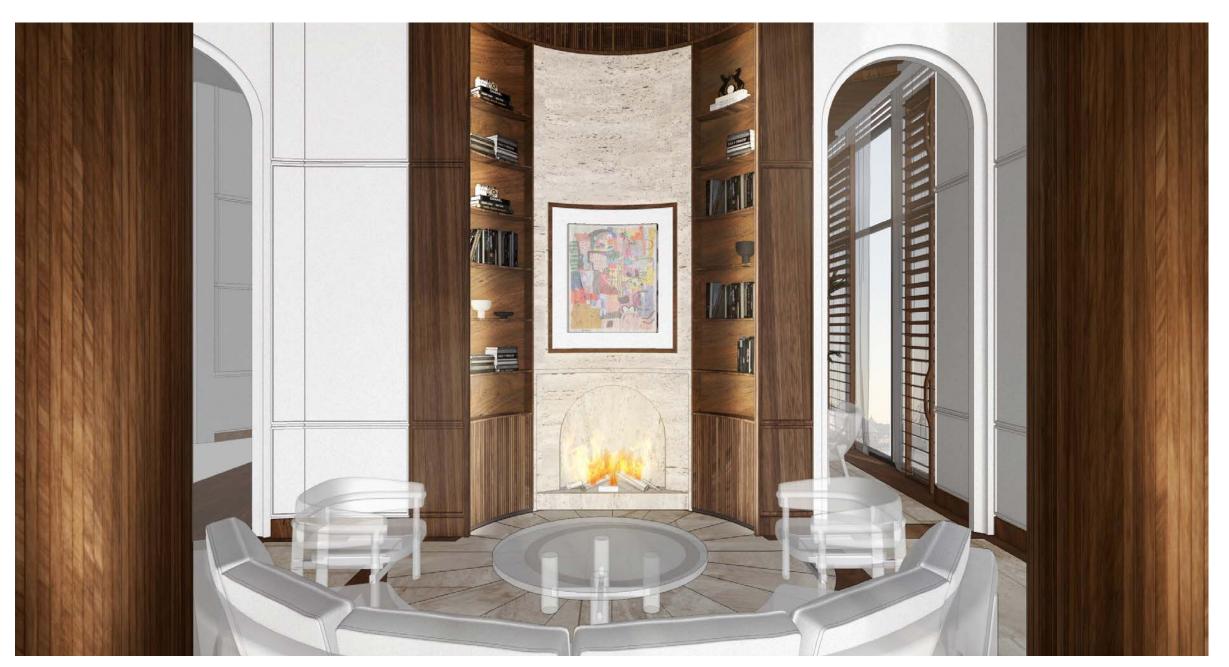

#### THE JOURNEY | A RESIDENCE ON THE RIVER - FIREPLACE WALL LOBBY LOUNGE

Captivating Focal Point

Curious & Unexpected Details

Intimate Atmosphere

Refined Craft