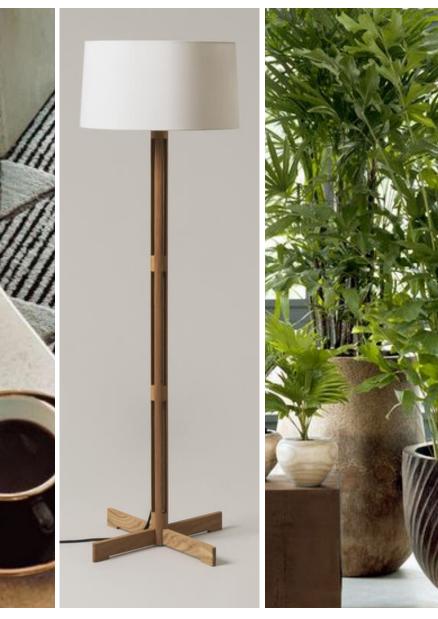

#### THE JOURNEY | A RESIDENCE ON THE RIVER - LOBBY PALETTE

Primary Wood: Rich Walnut Wood Finish

> Travertine Stone Surfaces

Fibrous Jute Area Rugs

Accents of Brushed Dusted Copper Metal Finish

4.06

Large-Scale Limestone Flooring FF&E Upholstery Fabrics

Secondary Wood: White-Washed White Oak Wood Finish