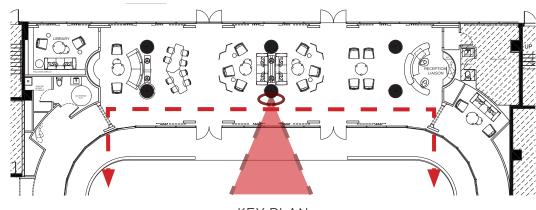

#### THE JOURNEY | A RESIDENCE ON THE RIVER - OVERALL LOBBY FLOOR PLAN

GREENERY

#### THE JOURNEY | A RESIDENCE ON THE RIVER - LOBBY CORRIDOR & ELEVATOR LOBBY

Curved & Soft Ceiling Gestures

Spanish Articulations

Honest Materiality

Vibrant & Sophisticated Thresholds

KEY PLAN

EXTERIOR

LOBBY SECTIONS