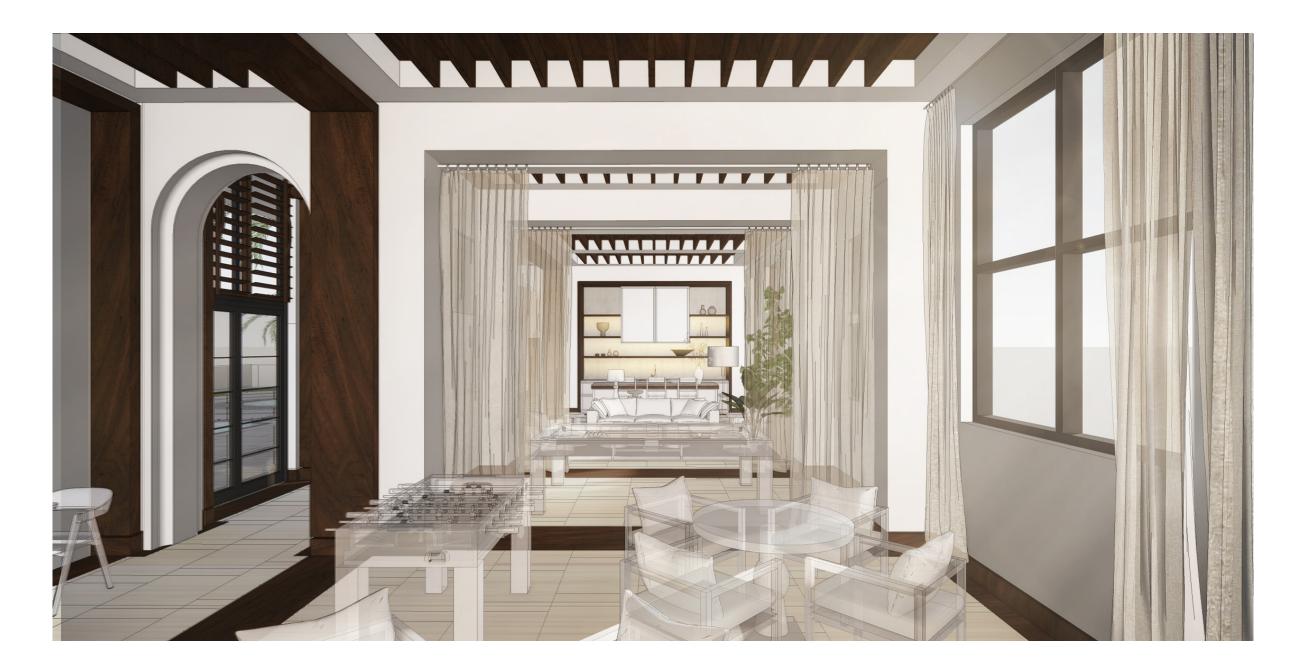

# THE JOURNEY | A RETREAT ON THE RIVER - THE LOUNGE

Tactile Flooring Materials

Handsome Comfort

Curated Furniture

#### THE JOURNEY | A RETREAT ON THE RIVER - THE BAR

Exuberant & Attentive Back Bar

Warm Glow

Nuance in Seating Arrangements

Bespoke Qualities