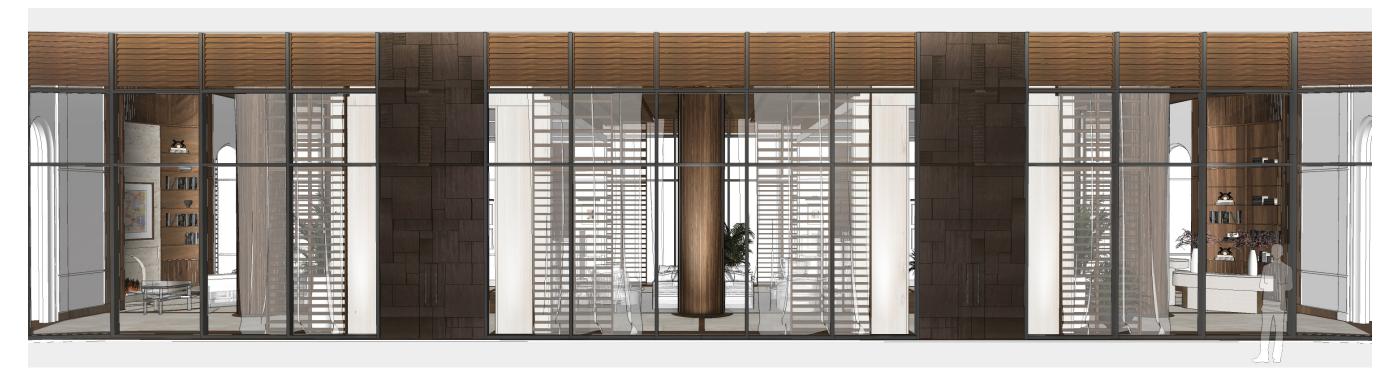

#### THE JOURNEY | A RESIDENCE ON THE RIVER - LOBBY CORRIDOR & ELEVATOR LOBBY

Curved & Soft Ceiling Gestures

Spanish Articulations

Honest Materiality

Vibrant & Sophisticated Thresholds

KEY PLAN

EXTERIOR

LOBBY SECTIONS