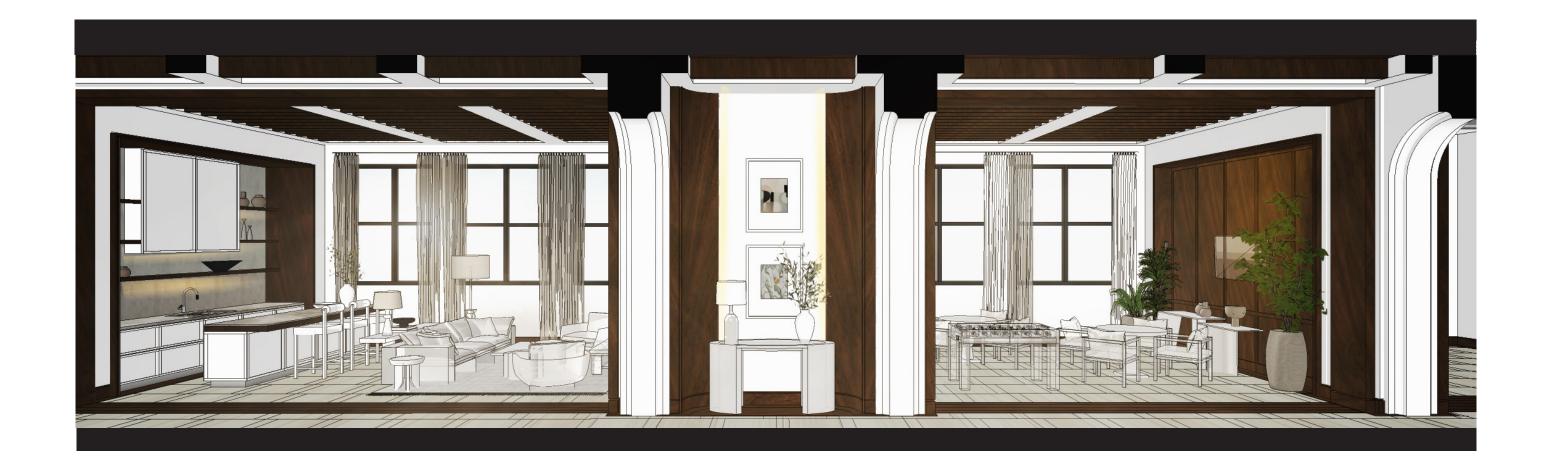

#### THE JOURNEY | A RESIDENCE ON THE RIVER - FIREPLACE WALL LOBBY LOUNGE

Captivating Focal Point

Curious & Unexpected Details

Intimate Atmosphere

Refined Craft

#### THE JOURNEY | A RESIDENCE ON THE RIVER - LOBBY LOUNGE

Cigar Tones Inspired

Soft Layers

Enveloping Comfort

Modest & Formal Appeal