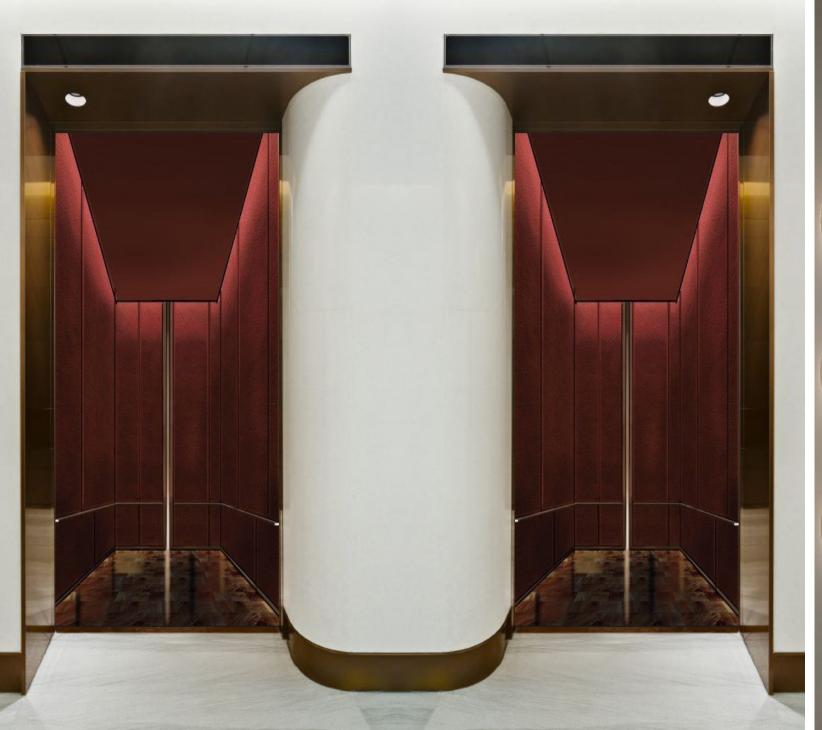

## THE JOURNEY | AMENITIES - TYPICAL LOBBY ELEVATOR/ SUITE CORRIDOR CONCEPT

LAVISH DISTINGUISHED GRAND

SV

 $\overline{SM}$ 

SV

ACT 2

THE AMENITIES - CONCEPT

THE AMENITIES ARE THE BREAK BETWEEN THE LOBBY AND THE SUITES AND OFFERS A MOMENT OF REFRESH JUST LIKE THE INTERMISSION.