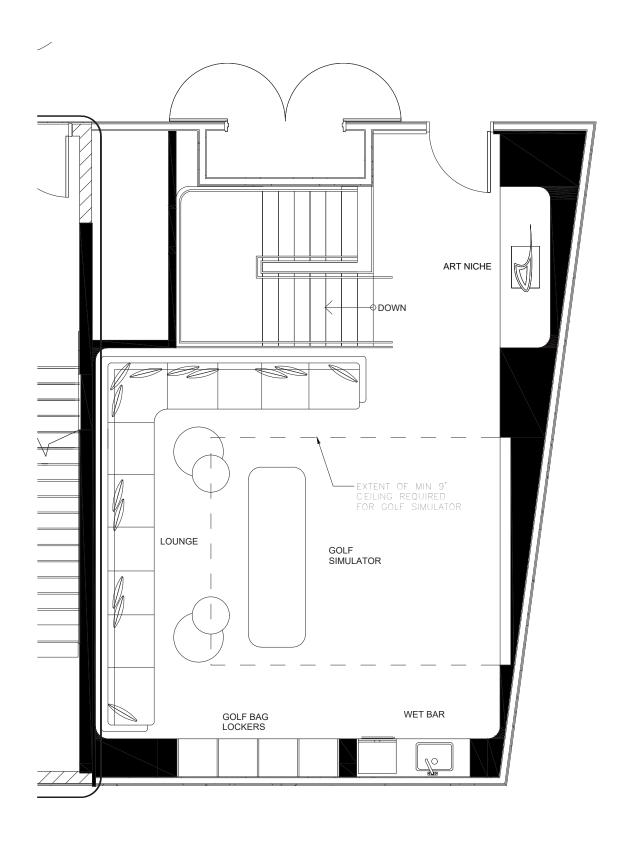

## THE JOURNEY | AMENITIES - GOLF LOUNGE CONCEPT

SM

SV

17

2500 YONGE

2500 YONG

ACT 3

THE SUITE - CONCEPT