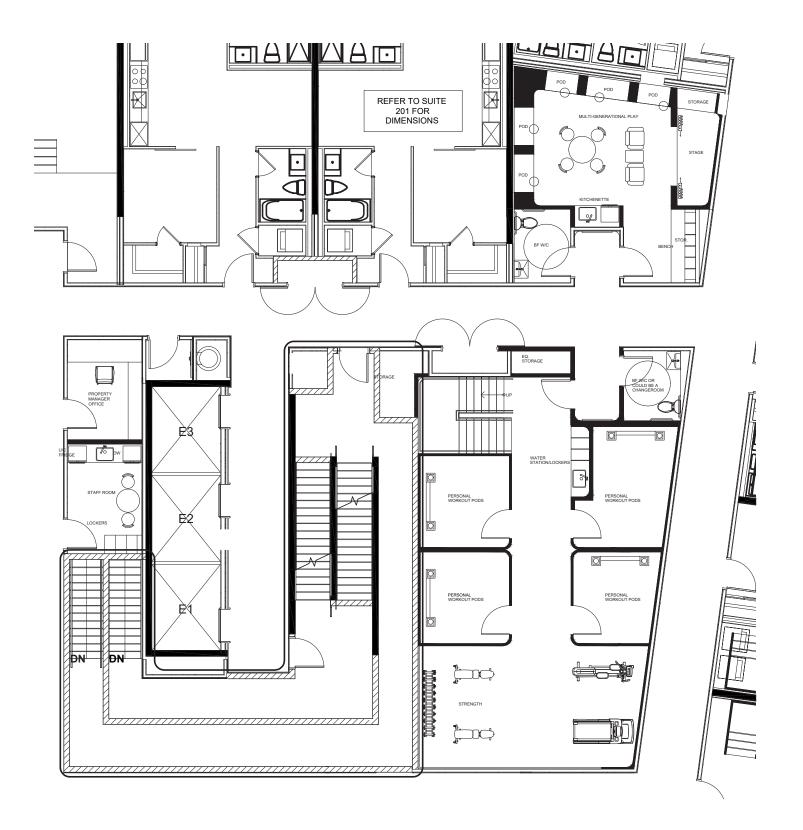

#### THE JOURNEY | 2ND FLOOR AMENITY PLAN

2500 YONGE

SM

## THE JOURNEY | AMENITIES - FITNESS CONCEPT

12

 $\frac{SM}{}$ 

#### THE JOURNEY | 3RD FLOOR AMENITY PLAN