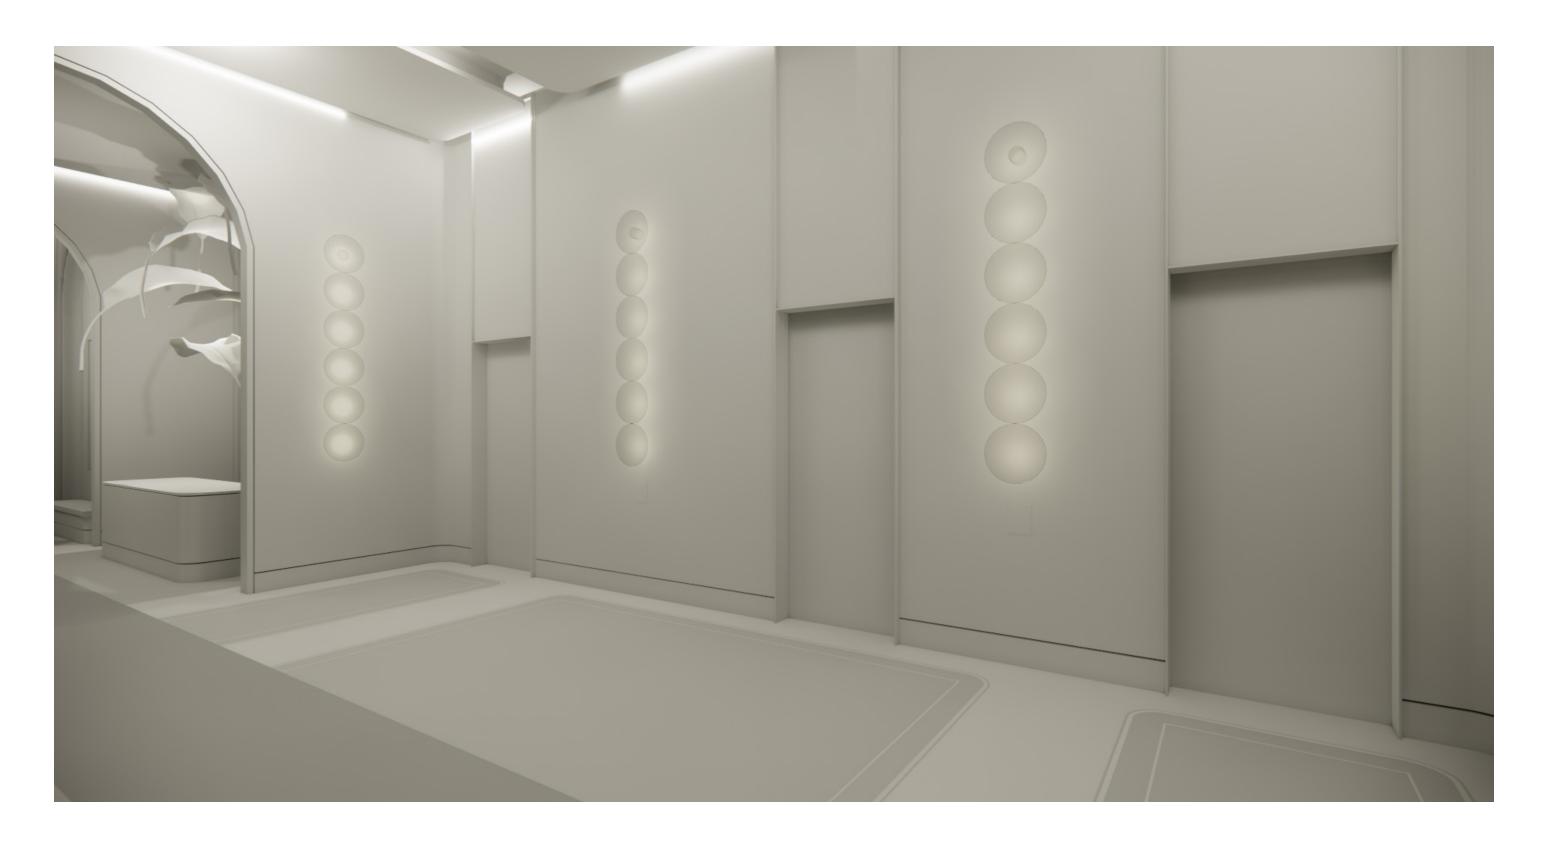

## THE JOURNEY | AMENITIES - TYPICAL LOBBY ELEVATOR/ SUITE CORRIDOR CONCEPT

LAVISH DISTINGUISHED GRAND

SV

 $\overline{SM}$ 

SV

ACT 2

THE AMENITIES - CONCEPT

THE AMENITIES ARE THE BREAK BETWEEN THE LOBBY AND THE SUITES AND OFFERS A MOMENT OF REFRESH JUST LIKE THE INTERMISSION.