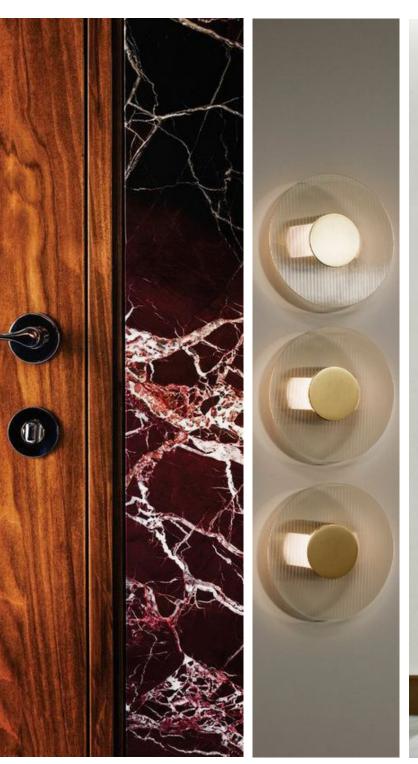

## THE JOURNEY | AMENITIES - TYPICAL LOBBY ELEVATOR/ SUITE CORRIDOR CONCEPT

LAVISH DISTINGUISHED GRAND

SV

 $\overline{SM}$ 

SV

ACT 2

THE AMENITIES - CONCEPT

THE AMENITIES ARE THE BREAK BETWEEN THE LOBBY AND THE SUITES AND OFFERS A MOMENT OF REFRESH JUST LIKE THE INTERMISSION.