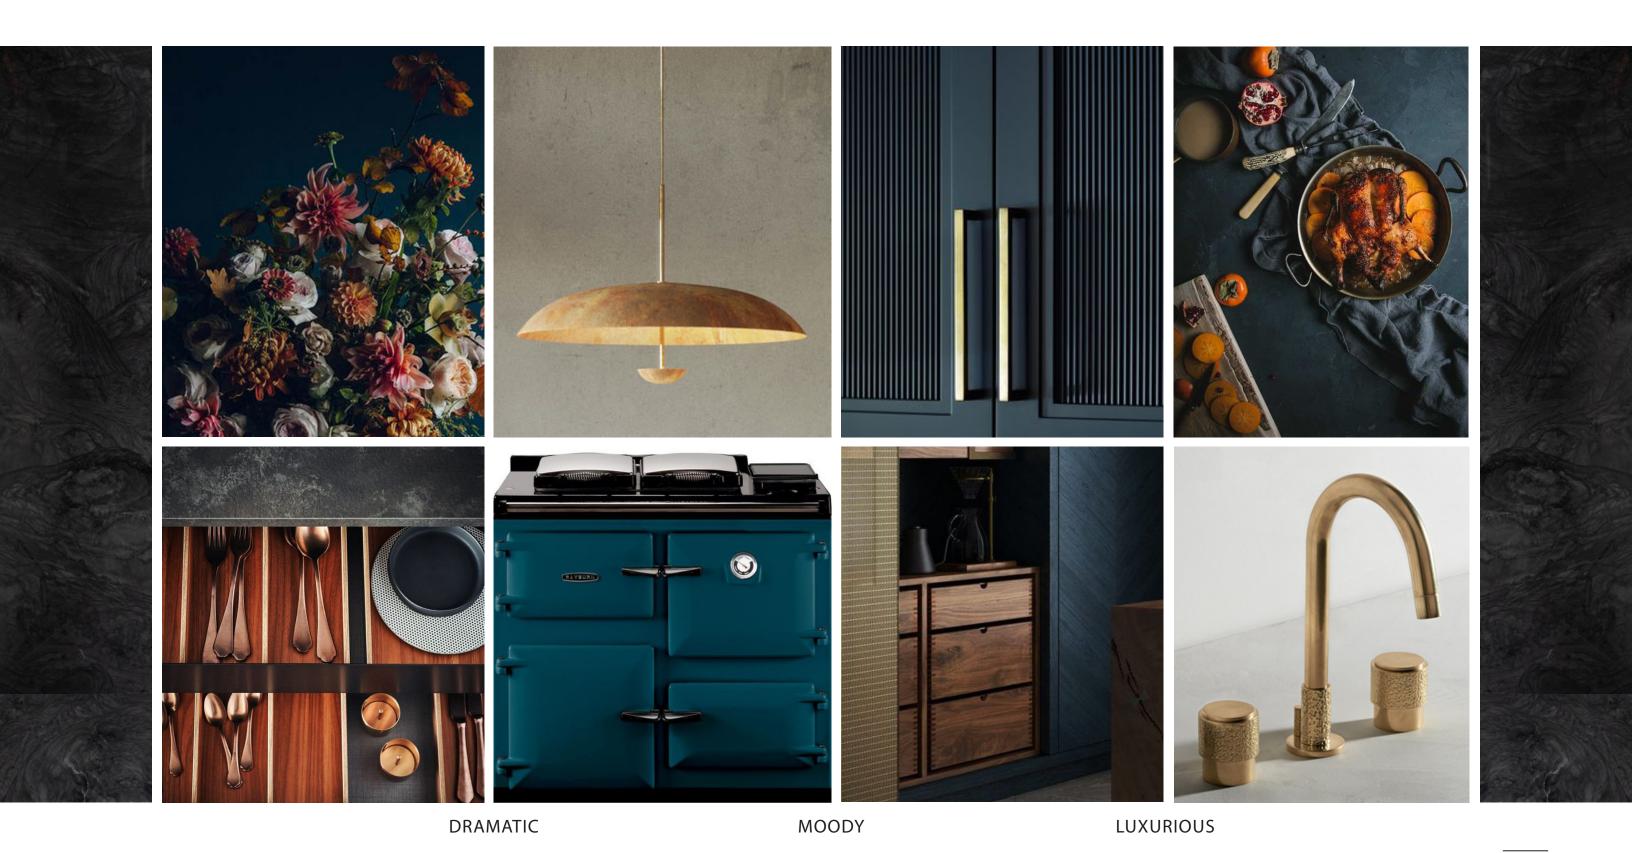

## THE JOURNEY | AMENITIES - TYPICAL LOBBY ELEVATOR/ SUITE CORRIDOR CONCEPT

LAVISH DISTINGUISHED GRAND

SV

 $\overline{SM}$ 

SV

ACT 2

THE AMENITIES - CONCEPT

THE AMENITIES ARE THE BREAK BETWEEN THE LOBBY AND THE SUITES AND OFFERS A MOMENT OF REFRESH JUST LIKE THE INTERMISSION.