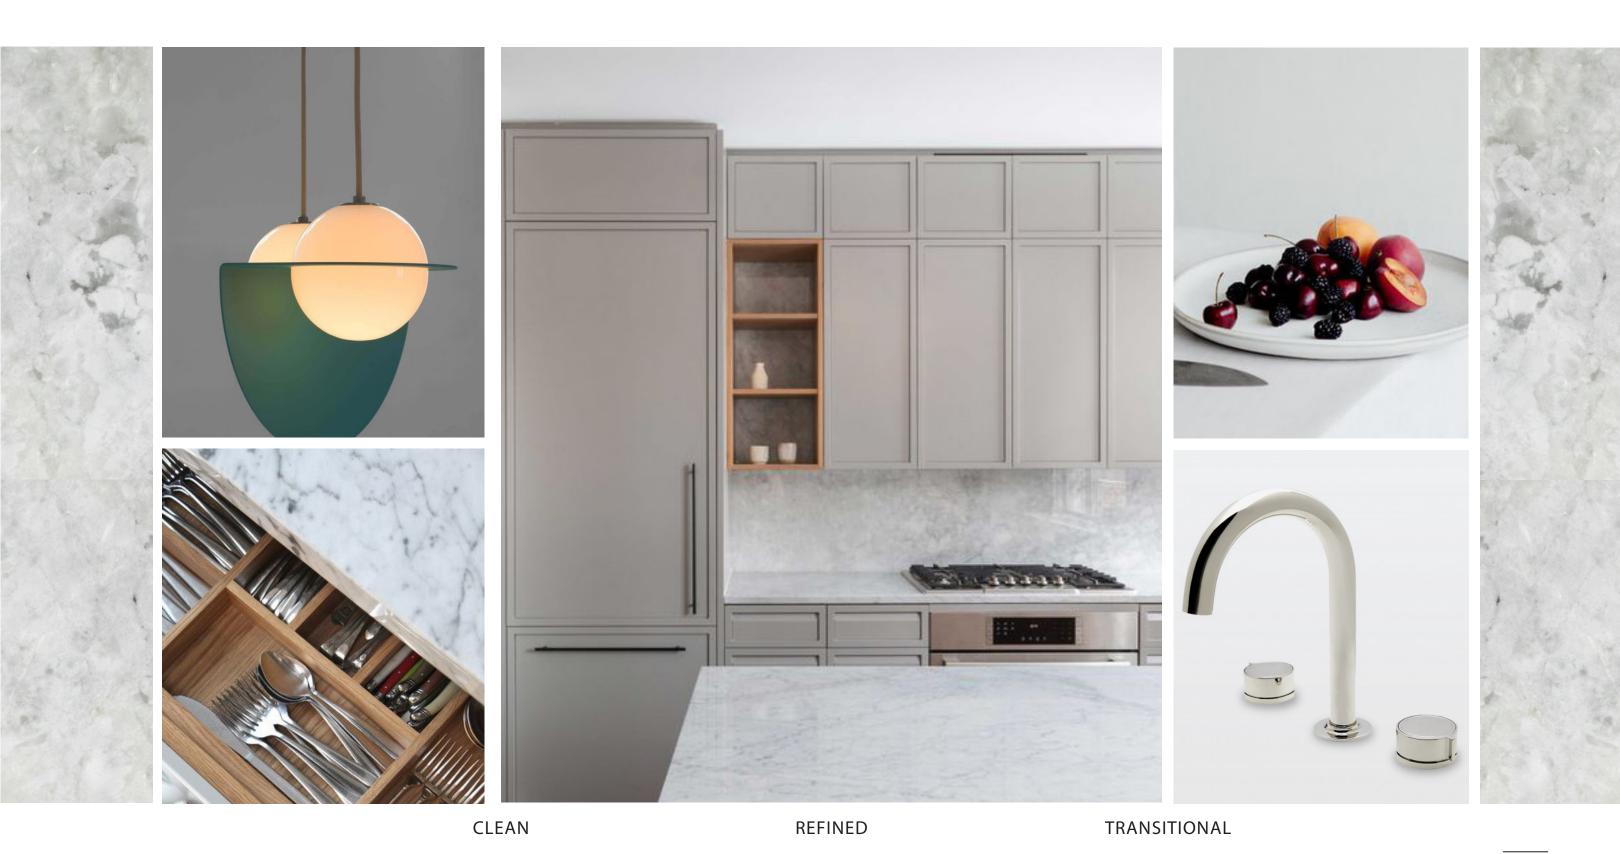

JOURNEY | AMENITIES - TYPICAL LOBBY ELEVATOR/ SUITE CORRIDOR CONCEPT







LAVISH DISTINGUISHED GRAND







SV



 $\overline{SM}$ 



SV

ACT 2

THE AMENITIES - CONCEPT

THE AMENITIES ARE THE BREAK BETWEEN THE LOBBY AND THE SUITES AND OFFERS A MOMENT OF REFRESH JUST LIKE THE INTERMISSION.

SV

#### THE JOURNEY | 2ND FLOOR AMENITY PLAN







2500 YONGE

SM

## THE JOURNEY | AMENITIES - FITNESS CONCEPT



12

















 $\frac{SM}{}$ 

#### THE JOURNEY | 3RD FLOOR AMENITY PLAN





## THE JOURNEY | AMENITIES - GOLF LOUNGE CONCEPT













SM





SV



17



2500 YONGE

2500 YONG

ACT 3

THE SUITE - CONCEPT

THE STAGE. WHERE PEOPLE WANT TO BE. WHERE ALL THE ACTION IS.

SV

## THE JOURNEY | SUITE INTERIOR CONCEPT



nge SV

20



## THE JOURNEY | SUITE STANDARD KITCHEN CONCEPT





SM

THANK YOU!

 $\leq$