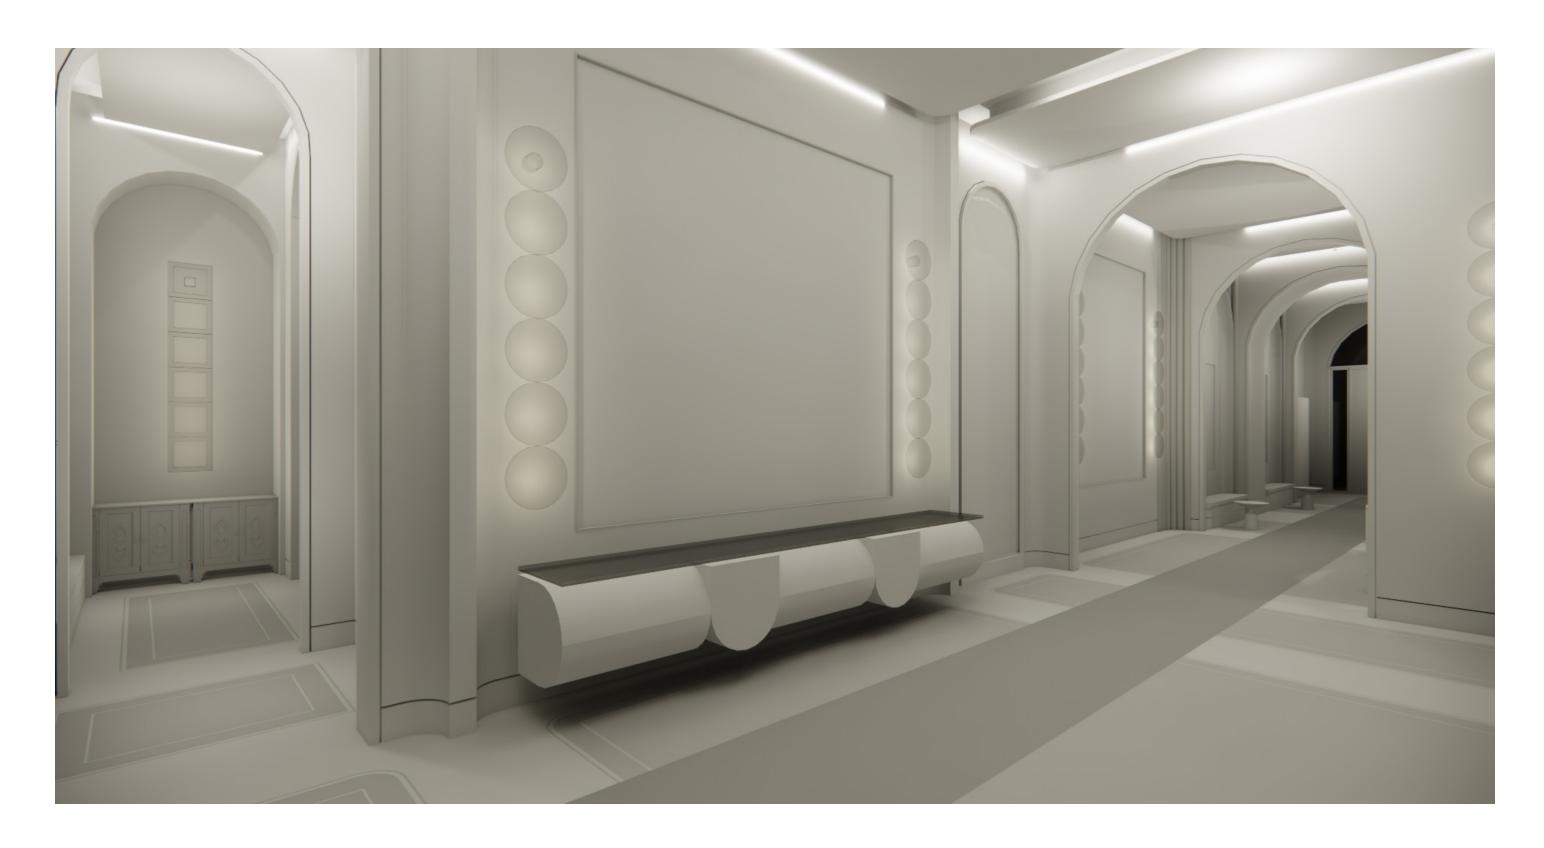

## THE JOURNEY | AMENITIES - TYPICAL LOBBY ELEVATOR/ SUITE CORRIDOR CONCEPT

LAVISH DISTINGUISHED GRAND

SV

 $\overline{SM}$ 

SV

ACT 2

THE AMENITIES - CONCEPT

THE AMENITIES ARE THE BREAK BETWEEN THE LOBBY AND THE SUITES AND OFFERS A MOMENT OF REFRESH JUST LIKE THE INTERMISSION.