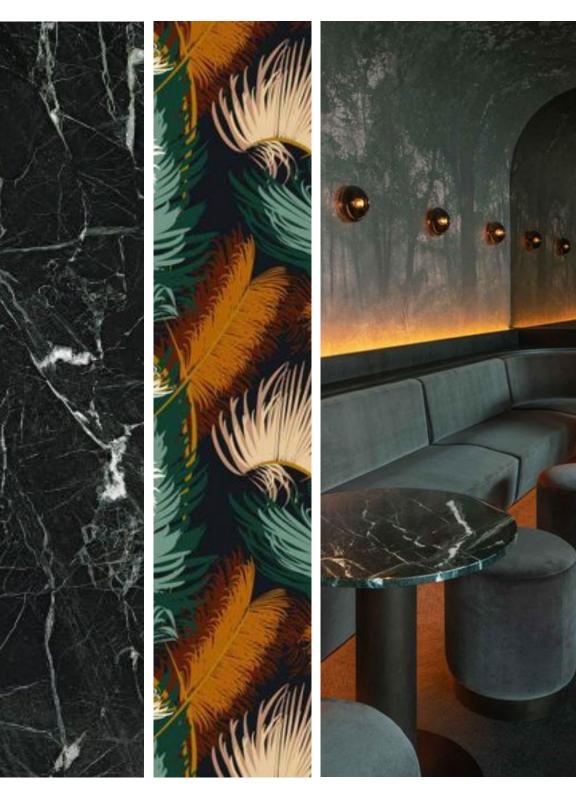

## THE JOURNEY | AMENITIES - TYPICAL LOBBY ELEVATOR/ SUITE CORRIDOR CONCEPT

LAVISH DISTINGUISHED GRAND

SV

 $\overline{SM}$ 

SV

ACT 2

THE AMENITIES - CONCEPT

THE AMENITIES ARE THE BREAK BETWEEN THE LOBBY AND THE SUITES AND OFFERS A MOMENT OF REFRESH JUST LIKE THE INTERMISSION.