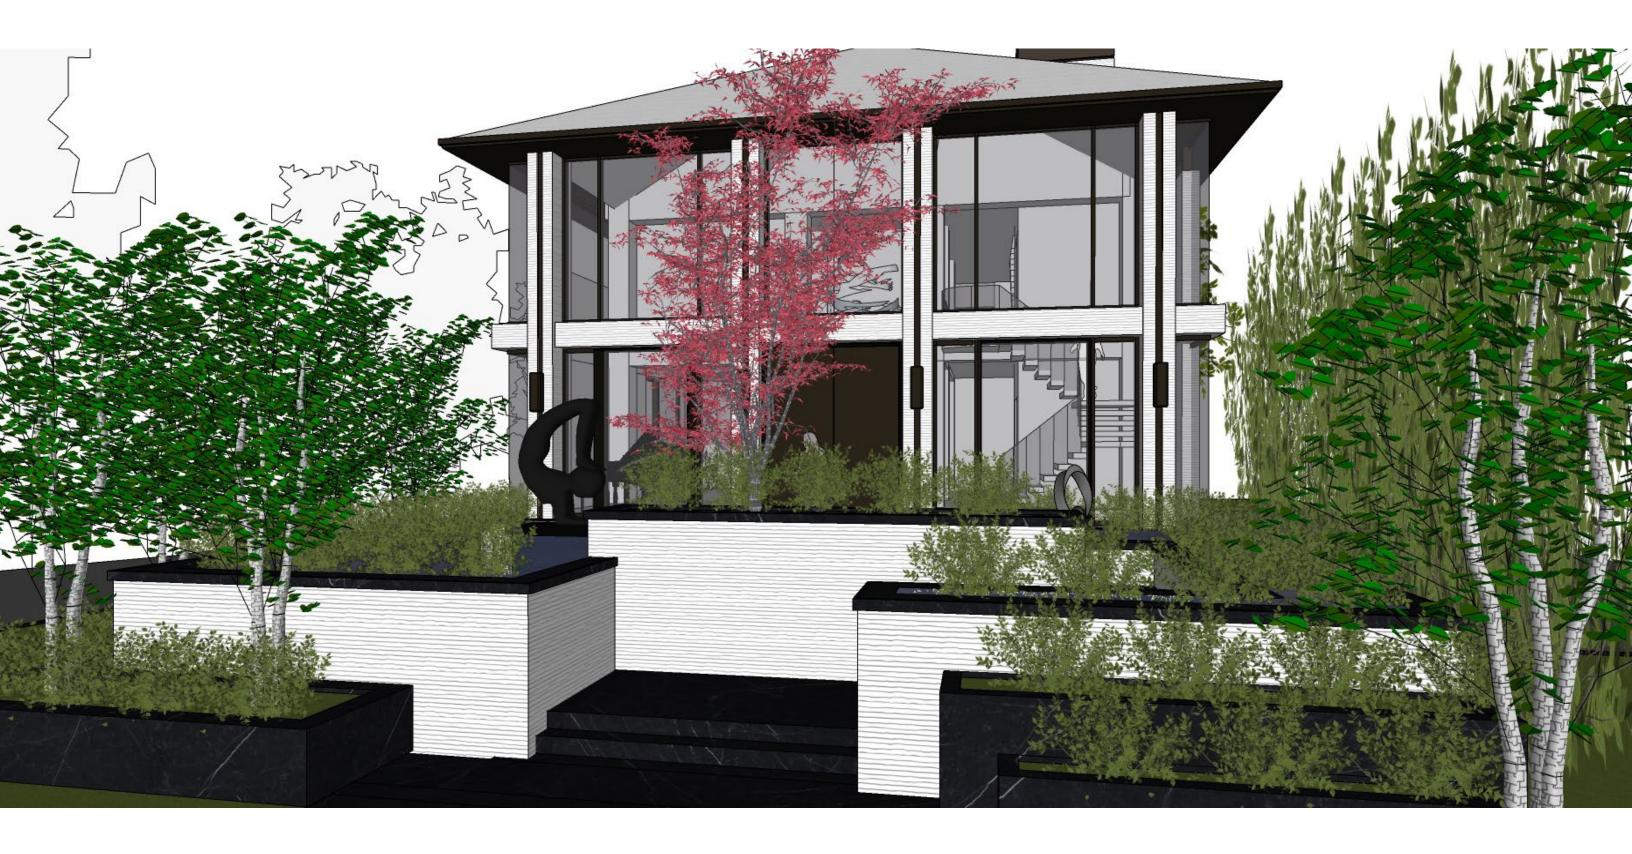

door / Outdoor Living



Modern Comfort A Place to Unwind

 $\overline{SM}$ 

# THE JOURNEY | THE POOL & SPA

Textured materiality connects to our roots Treetop views Juxtapose natural with sleek elements 



# THE JOURNEY | THE UNDERGROUND DRIVEWAY



A Nod to Classic Car Details

#### THE JOURNEY | GROUND FLOOR PLAN

TOTAL SQUARE FOOTAGE: 30,580 SQ.FT ABOVE GRADE SQUARE FOOTAGE: 7,40



# THE JOURNEY | B1 FLOOR PLAN - SPA LEVEL



# THE JOURNEY | B2 FLOOR PLAN - CAR & PARKING LEVEL



# THE JOURNEY | B3 FLOOR PLAN - GAMES LEVEL MEZZANINE





# THE JOURNEY | 2ND FLOOR PLAN







#### THE JOURNEY | SECTION



TOTAL SQUARE FOOTAGE: 30,580 SQ.FT ABOVE GRADE SQUARE FOOTAGE: 7,40

# THE JOURNEY | SOUTH SIDE ELEVATION



# THE JOURNEY | FRONT ELEVATION



SV

# THE JOURNEY | 3D VIEW - FRONT



# THE JOURNEY | 3D VIEW - FROM SOUTH SIDE



# THE JOURNEY | 3D VIEW - FROM SOUTH SIDE



# THE JOURNEY | 3D VIEW - FROM SOUTH SIDE



SV



 $\underline{SM}$ 

# THE JOURNEY | 3D VIEW - FRONT ENTRY



SV



 $\leq$ 







SM



SV



 $\overline{SM}$ 







SV



SV









# THANK YOU!