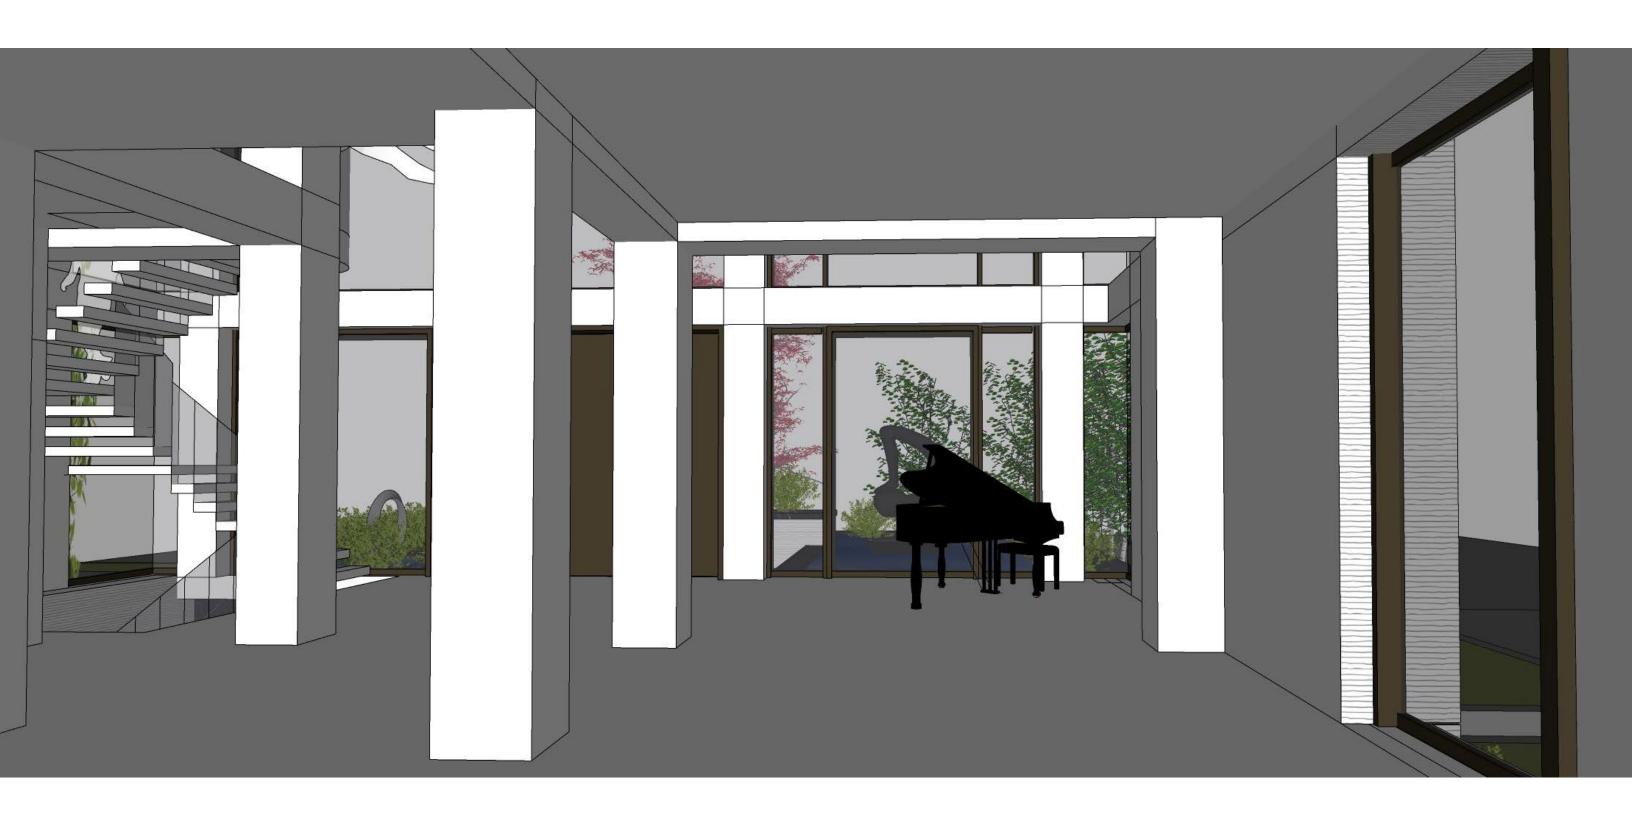

NDERGROUND DRIVEWAY



A Nod to Classic Car Details

#### THE JOURNEY | GROUND FLOOR PLAN

TOTAL SQUARE FOOTAGE: 30,580 SQ.FT ABOVE GRADE SQUARE FOOTAGE: 7,40



# THE JOURNEY | B1 FLOOR PLAN - SPA LEVEL



# THE JOURNEY | B2 FLOOR PLAN - CAR & PARKING LEVEL



# THE JOURNEY | B3 FLOOR PLAN - GAMES LEVEL MEZZANINE





# THE JOURNEY | 2ND FLOOR PLAN







#### THE JOURNEY | SECTION



TOTAL SQUARE FOOTAGE: 30,580 SQ.FT ABOVE GRADE SQUARE FOOTAGE: 7,40

# THE JOURNEY | SOUTH SIDE ELEVATION



# THE JOURNEY | FRONT ELEVATION



SV

# THE JOURNEY | 3D VIEW - FRONT



# THE JOURNEY | 3D VIEW - FROM SOUTH SIDE



# THE JOURNEY | 3D VIEW - FROM SOUTH SIDE



# THE JOURNEY | 3D VIEW - FROM SOUTH SIDE



SV



 $\underline{SM}$ 

# THE JOURNEY | 3D VIEW - FRONT ENTRY



SV



 $\leq$ 







SM



SV



 $\overline{SM}$ 







SV



SV









# THANK YOU!