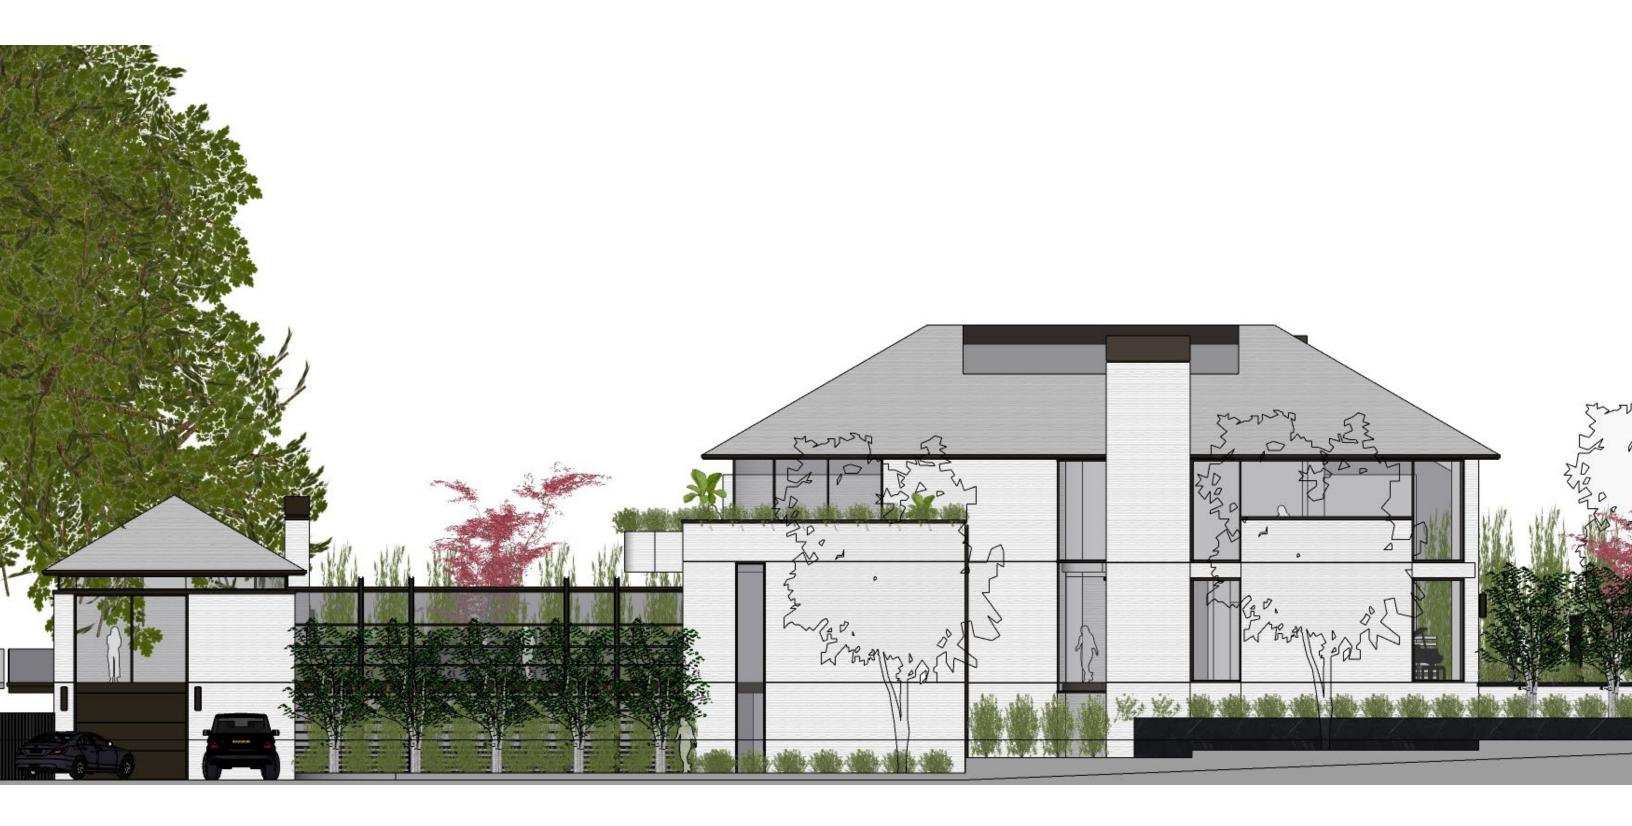

- Performance

# THE JOURNEY | THE COURTYARD





Celebration of Fire & Indoor / Outdoor Living



Modern Comfort A Place to Unwind

 $\overline{SM}$ 

# THE JOURNEY | THE POOL & SPA

Textured materiality connects to our roots Treetop views Juxtapose natural with sleek elements 



# THE JOURNEY | THE UNDERGROUND DRIVEWAY



A Nod to Classic Car Details

#### THE JOURNEY | GROUND FLOOR PLAN

TOTAL SQUARE FOOTAGE: 30,580 SQ.FT ABOVE GRADE SQUARE FOOTAGE: 7,40



# THE JOURNEY | B1 FLOOR PLAN - SPA LEVEL



# THE JOURNEY | B2 FLOOR PLAN - CAR & PARKING LEVEL



# THE JOURNEY | B3 FLOOR PLAN - GAMES LEVEL MEZZANINE





# THE JOURNEY | 2ND FLOOR PLAN







#### THE JOURNEY | SECTION



TOTAL SQUARE FOOTAGE: 30,580 SQ.FT ABOVE GRADE SQUARE FOOTAGE: 7,40

# THE JOURNEY | SOUTH SIDE ELEVATION



# THE JOURNEY | FRONT ELEVATION



SV

# THE JOURNEY | 3D VIEW - FRONT



# THE JOURNEY | 3D VIEW - FROM SOUTH SIDE



# THE JOURNEY | 3D VIEW - FROM SOUTH SIDE



# THE JOURNEY | 3D VIEW - FROM SOUTH SIDE



SV



 $\underline{SM}$ 

# THE JOURNEY | 3D VIEW - FRONT ENTRY



SV



 $\leq$ 







SM



SV



 $\overline{SM}$ 







SV



SV









# THANK YOU!