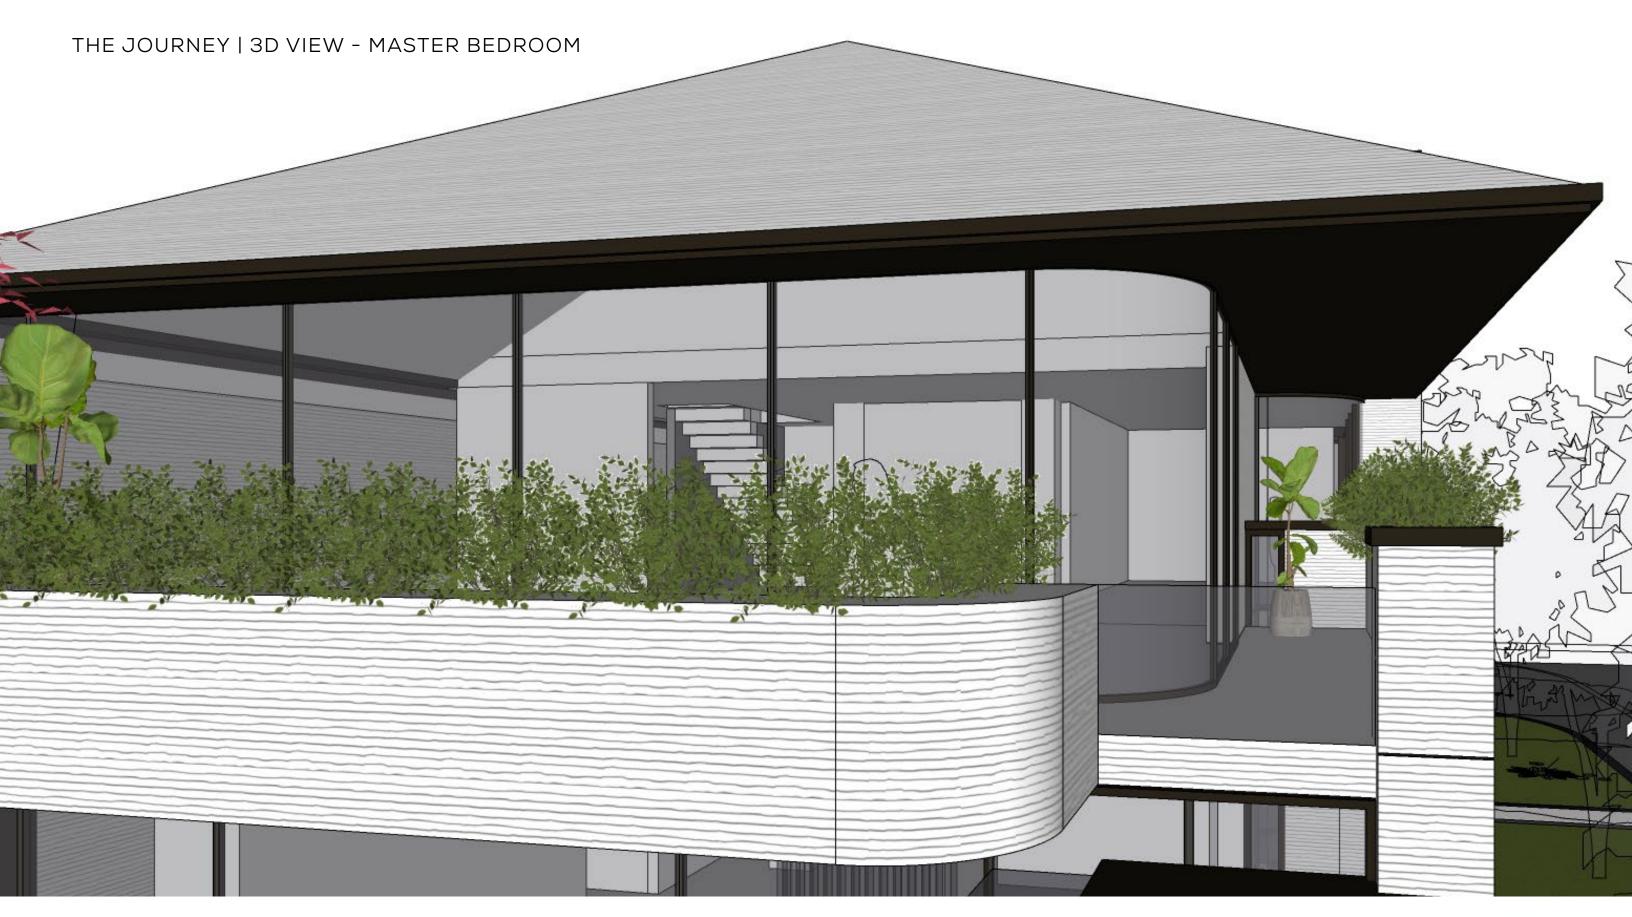

# THE JOURNEY | 3D VIEW - FRONT ENTRY

SV

 $\leq$ 

SM

SV

 $\overline{SM}$ 

SV

SV