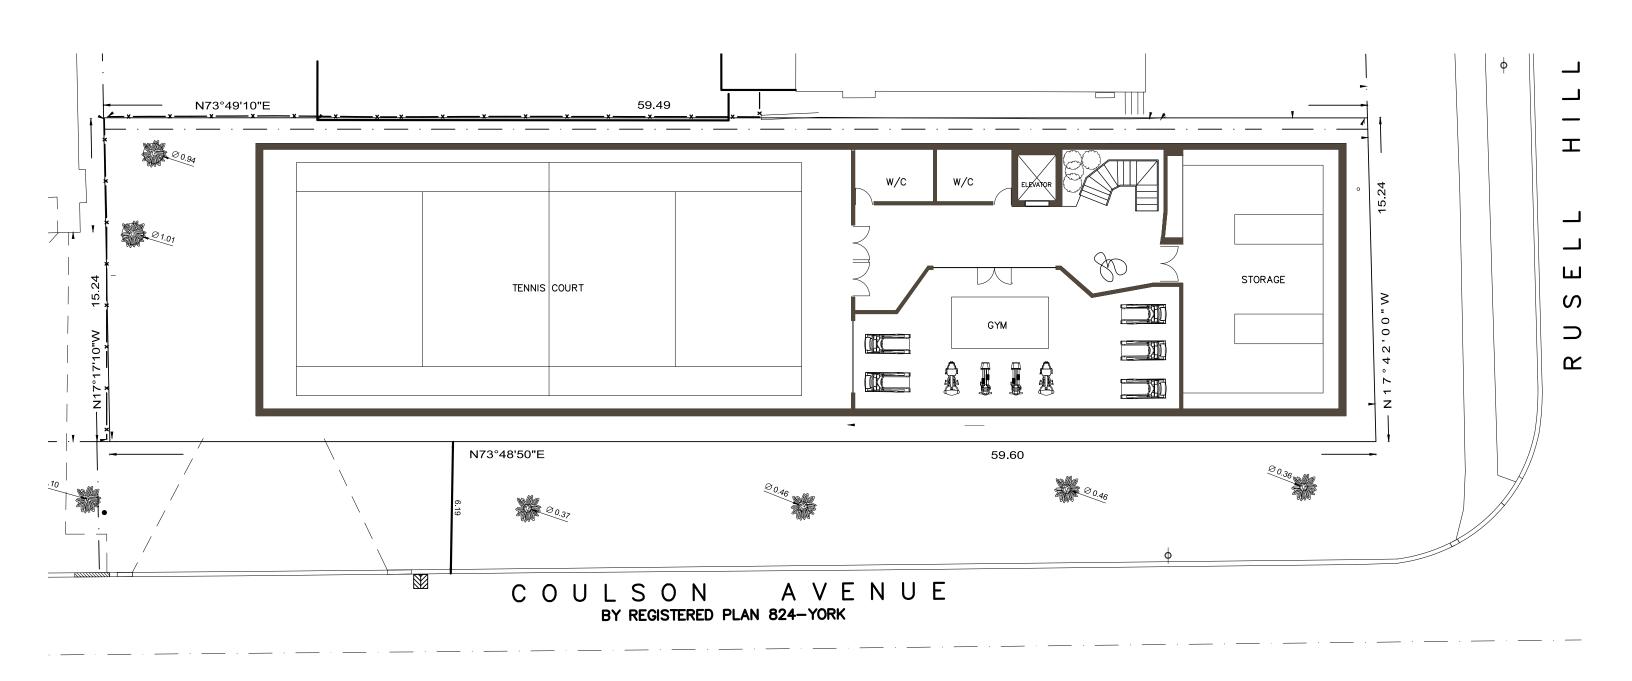

CHEN

Thoughtfully Organized Embrace an Indoor / Outdoor Connection

















High - Tech

Luxurious & Practical Materials United, Creating a Clean, Chef's Kitchen

High - Performance

# THE JOURNEY | THE COURTYARD





Celebration of Fire & Indoor / Outdoor Living



Modern Comfort A Place to Unwind

 $\overline{SM}$ 

# THE JOURNEY | THE POOL & SPA

Textured materiality connects to our roots Treetop views Juxtapose natural with sleek elements 



# THE JOURNEY | THE UNDERGROUND DRIVEWAY



A Nod to Classic Car Details

#### THE JOURNEY | GROUND FLOOR PLAN

TOTAL SQUARE FOOTAGE: 30,580 SQ.FT ABOVE GRADE SQUARE FOOTAGE: 7,40



# THE JOURNEY | B1 FLOOR PLAN - SPA LEVEL



# THE JOURNEY | B2 FLOOR PLAN - CAR & PARKING LEVEL



# THE JOURNEY | B3 FLOOR PLAN - GAMES LEVEL MEZZANINE





# THE JOURNEY | 2ND FLOOR PLAN







#### THE JOURNEY | SECTION



TOTAL SQUARE FOOTAGE: 30,580 SQ.FT ABOVE GRADE SQUARE FOOTAGE: 7,40

# THE JOURNEY | SOUTH SIDE ELEVATION



# THE JOURNEY | FRONT ELEVATION



SV

# THE JOURNEY | 3D VIEW - FRONT



# THE JOURNEY | 3D VIEW - FROM SOUTH SIDE



# THE JOURNEY | 3D VIEW - FROM SOUTH SIDE



# THE JOURNEY | 3D VIEW - FROM SOUTH SIDE



SV



 $\underline{SM}$ 

# THE JOURNEY | 3D VIEW - FRONT ENTRY



SV



 $\leq$ 







SM



SV



 $\overline{SM}$ 







SV



SV









# THANK YOU!