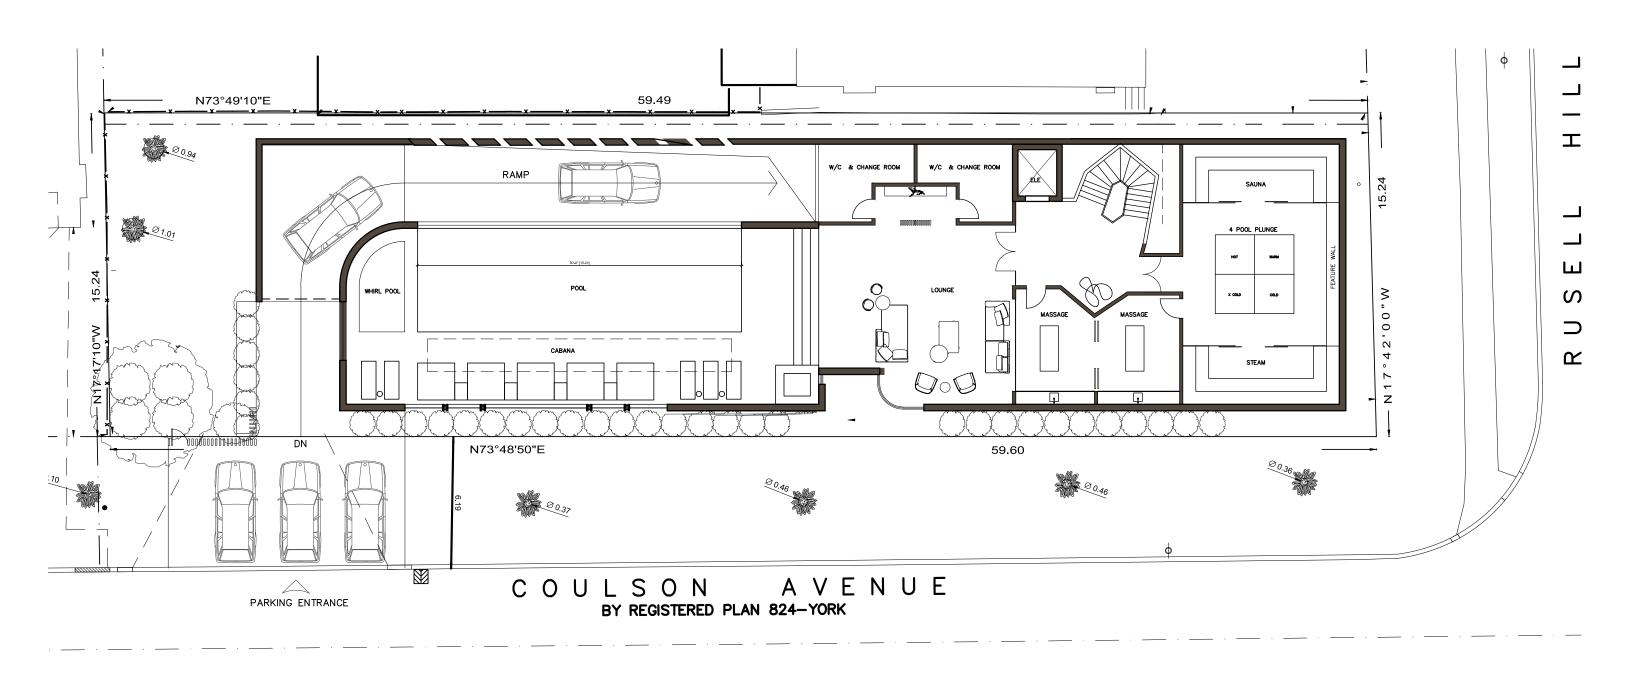

renity

# THE JOURNEY | THE ENTRY & MUSIC ROOM



Rich Textures Residential Formality

SM

# THE JOURNEY | THE KITCHEN

Thoughtfully Organized Embrace an Indoor / Outdoor Connection

















High - Tech

Luxurious & Practical Materials United, Creating a Clean, Chef's Kitchen

High - Performance

# THE JOURNEY | THE COURTYARD





Celebration of Fire & Indoor / Outdoor Living



Modern Comfort A Place to Unwind

 $\overline{SM}$ 

# THE JOURNEY | THE POOL & SPA

Textured materiality connects to our roots Treetop views Juxtapose natural with sleek elements 



# THE JOURNEY | THE UNDERGROUND DRIVEWAY



A Nod to Classic Car Details

#### THE JOURNEY | GROUND FLOOR PLAN

TOTAL SQUARE FOOTAGE: 30,580 SQ.FT ABOVE GRADE SQUARE FOOTAGE: 7,40



# THE JOURNEY | B1 FLOOR PLAN - SPA LEVEL



# THE JOURNEY | B2 FLOOR PLAN - CAR & PARKING LEVEL



# THE JOURNEY | B3 FLOOR PLAN - GAMES LEVEL MEZZANINE





# THE JOURNEY | 2ND FLOOR PLAN







#### THE JOURNEY | SECTION



TOTAL SQUARE FOOTAGE: 30,580 SQ.FT ABOVE GRADE SQUARE FOOTAGE: 7,40

# THE JOURNEY | SOUTH SIDE ELEVATION



# THE JOURNEY | FRONT ELEVATION



SV

# THE JOURNEY | 3D VIEW - FRONT



# THE JOURNEY | 3D VIEW - FROM SOUTH SIDE



# THE JOURNEY | 3D VIEW - FROM SOUTH SIDE



# THE JOURNEY | 3D VIEW - FROM SOUTH SIDE



SV



 $\underline{SM}$ 

# THE JOURNEY | 3D VIEW - FRONT ENTRY



SV



 $\leq$ 







SM



SV



 $\overline{SM}$ 







SV



SV









# THANK YOU!