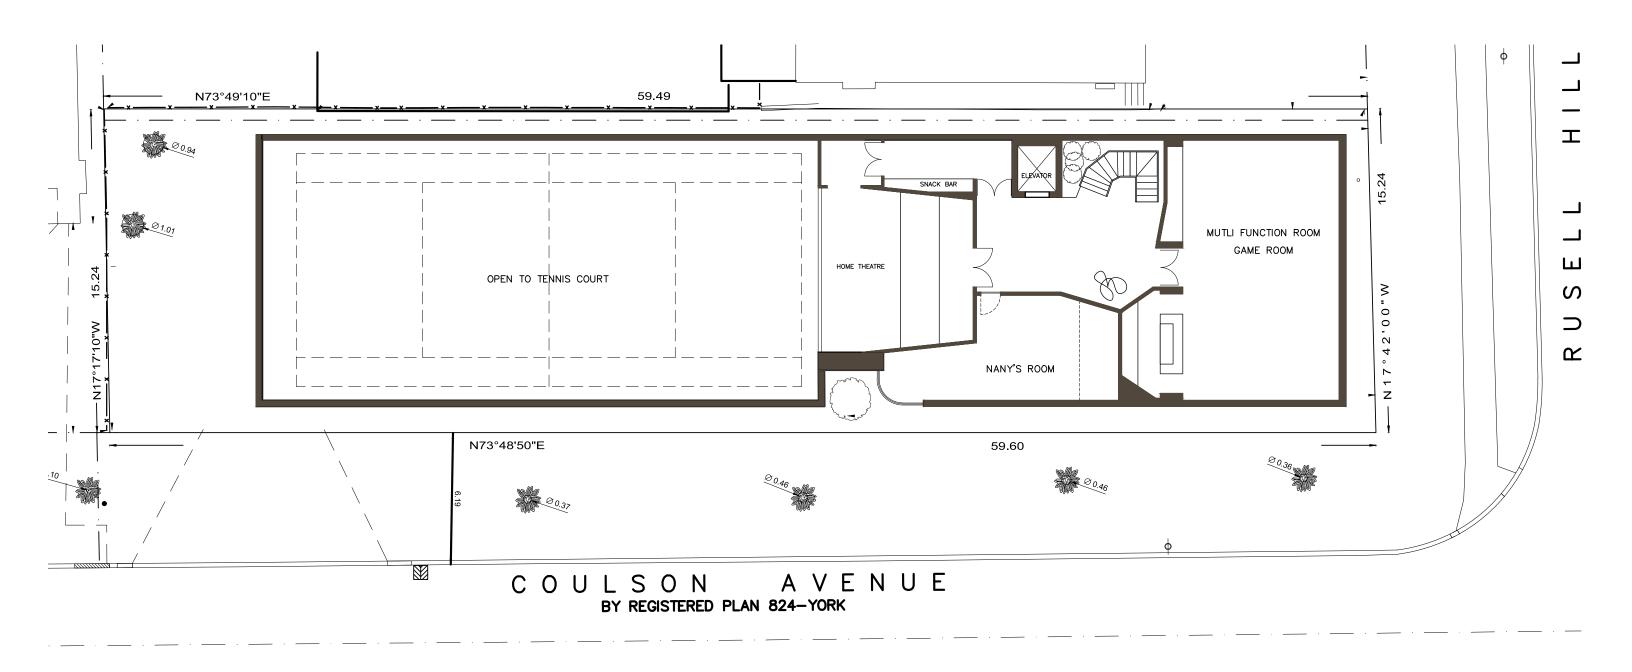

ITCHEN

Thoughtfully Organized Embrace an Indoor / Outdoor Connection

















High - Tech

Luxurious & Practical Materials United, Creating a Clean, Chef's Kitchen

High - Performance

# THE JOURNEY | THE COURTYARD





Celebration of Fire & Indoor / Outdoor Living



Modern Comfort A Place to Unwind

 $\overline{SM}$ 

# THE JOURNEY | THE POOL & SPA

Textured materiality connects to our roots Treetop views Juxtapose natural with sleek elements 



# THE JOURNEY | THE UNDERGROUND DRIVEWAY



A Nod to Classic Car Details

#### THE JOURNEY | GROUND FLOOR PLAN

TOTAL SQUARE FOOTAGE: 30,580 SQ.FT ABOVE GRADE SQUARE FOOTAGE: 7,40



# THE JOURNEY | B1 FLOOR PLAN - SPA LEVEL



# THE JOURNEY | B2 FLOOR PLAN - CAR & PARKING LEVEL



# THE JOURNEY | B3 FLOOR PLAN - GAMES LEVEL MEZZANINE





# THE JOURNEY | 2ND FLOOR PLAN







#### THE JOURNEY | SECTION



TOTAL SQUARE FOOTAGE: 30,580 SQ.FT ABOVE GRADE SQUARE FOOTAGE: 7,40

# THE JOURNEY | SOUTH SIDE ELEVATION



# THE JOURNEY | FRONT ELEVATION



SV

# THE JOURNEY | 3D VIEW - FRONT



# THE JOURNEY | 3D VIEW - FROM SOUTH SIDE



# THE JOURNEY | 3D VIEW - FROM SOUTH SIDE



# THE JOURNEY | 3D VIEW - FROM SOUTH SIDE



SV



 $\underline{SM}$ 

# THE JOURNEY | 3D VIEW - FRONT ENTRY



SV



 $\leq$ 







SM



SV



 $\overline{SM}$ 







SV



SV









# THANK YOU!