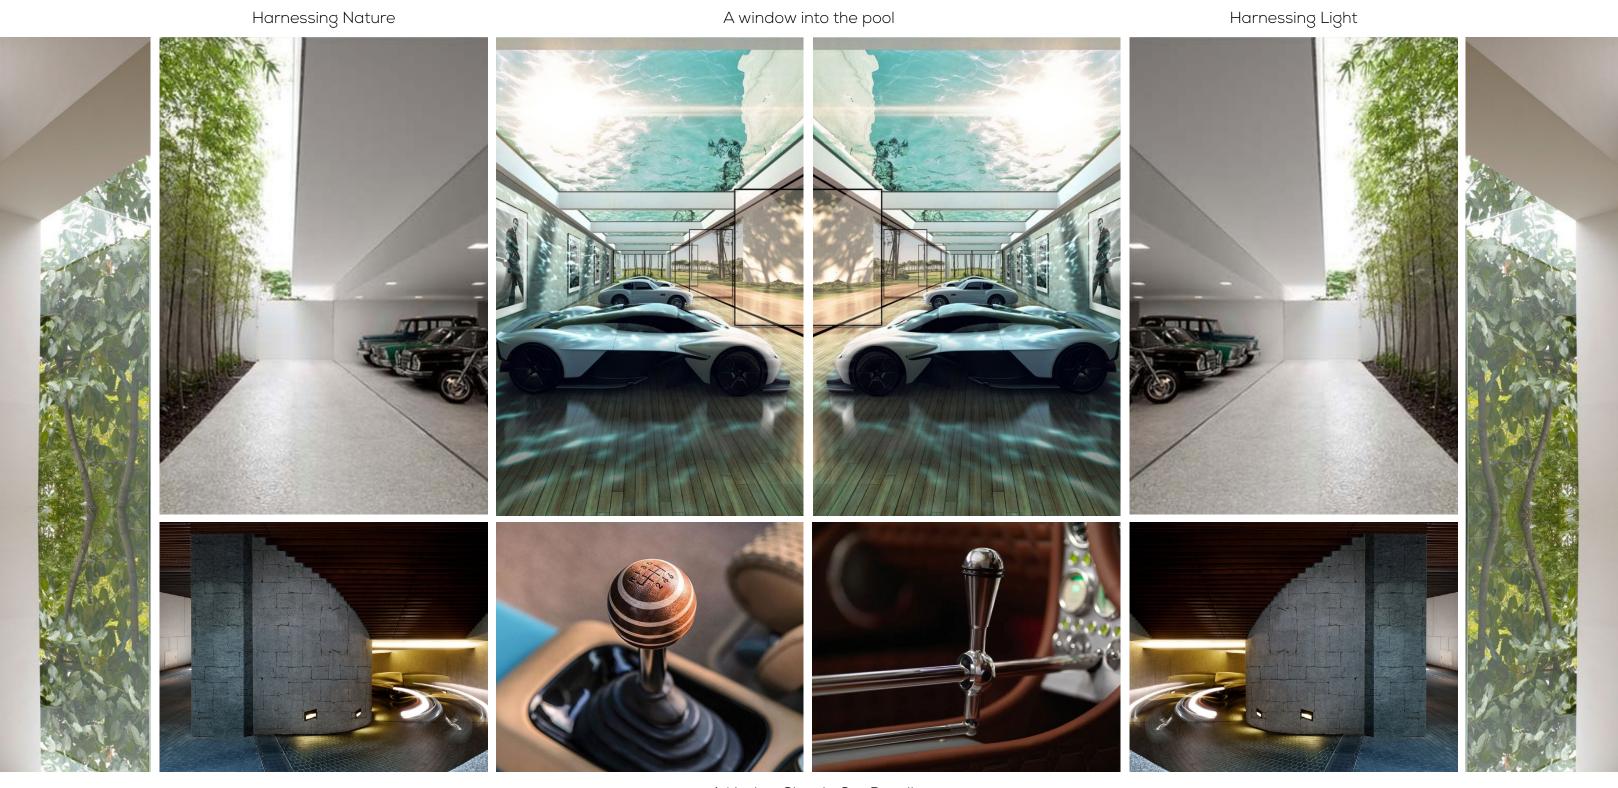

# THE JOURNEY | THE POOL & SPA

Textured materiality connects to our roots Treetop views Juxtapose natural with sleek elements 

# THE JOURNEY | THE UNDERGROUND DRIVEWAY

A Nod to Classic Car Details