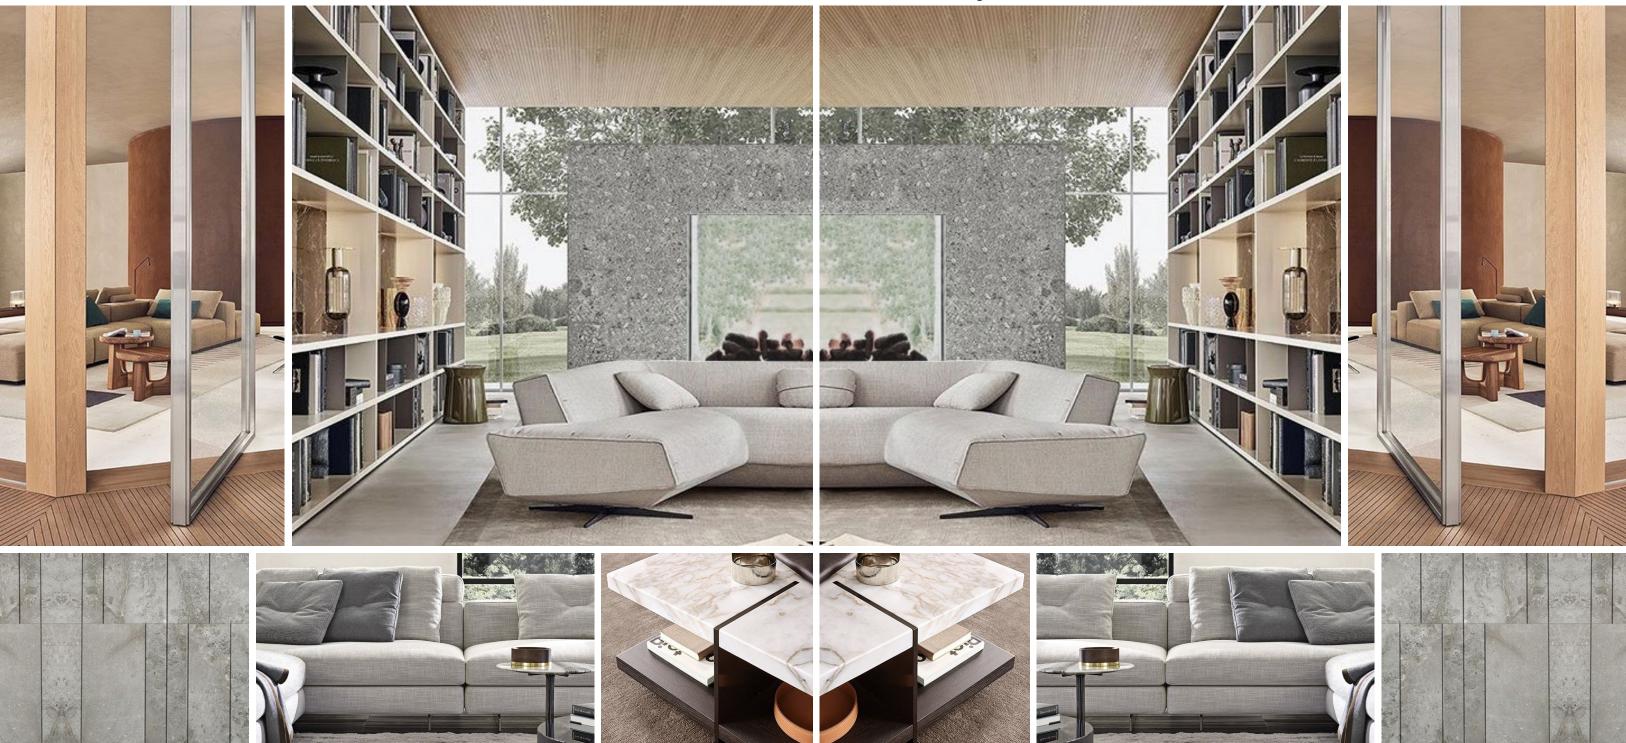

# 366 RUSSELL HILL

100% CONCEPT DESIGN & 50% SCHEMATIC DESIGN

ARCHITECTURAL & LANDSCAPING

2020-11-19



# THE JOURNEY | THE FRONT ENTRANCE



Residential & Elegant Thoughtful Landscaping Moments of Serenity

# THE JOURNEY | THE ENTRY & MUSIC ROOM



Rich Textures Residential Formality

SM

# THE JOURNEY | THE KITCHEN

Thoughtfully Organized Embrace an Indoor / Outdoor Connection

















High - Tech

Luxurious & Practical Materials United, Creating a Clean, Chef's Kitchen

High - Performance

# THE JOURNEY | THE COURTYARD





Celebration of Fire & Indoor / Outdoor Living



Modern Comfort A Place to Unwind

 $\overline{SM}$ 

# THE JOURNEY | THE POOL & SPA

Textured materiality connects to our roots Treetop views Juxtapose natural with sleek elements 



# THE JOURNEY | THE UNDERGROUND DRIVEWAY



A Nod to Classic Car Details

#### THE JOURNEY | GROUND FLOOR PLAN

TOTAL SQUARE FOOTAGE: 30,580 SQ.FT ABOVE GRADE SQUARE FOOTAGE: 7,40



# THE JOURNEY | B1 FLOOR PLAN - SPA LEVEL



# THE JOURNEY | B2 FLOOR PLAN - CAR & PARKING LEVEL



# THE JOURNEY | B3 FLOOR PLAN - GAMES LEVEL MEZZANINE





# THE JOURNEY | 2ND FLOOR PLAN







#### THE JOURNEY | SECTION



TOTAL SQUARE FOOTAGE: 30,580 SQ.FT ABOVE GRADE SQUARE FOOTAGE: 7,40

# THE JOURNEY | SOUTH SIDE ELEVATION



# THE JOURNEY | FRONT ELEVATION



SV

# THE JOURNEY | 3D VIEW - FRONT



# THE JOURNEY | 3D VI