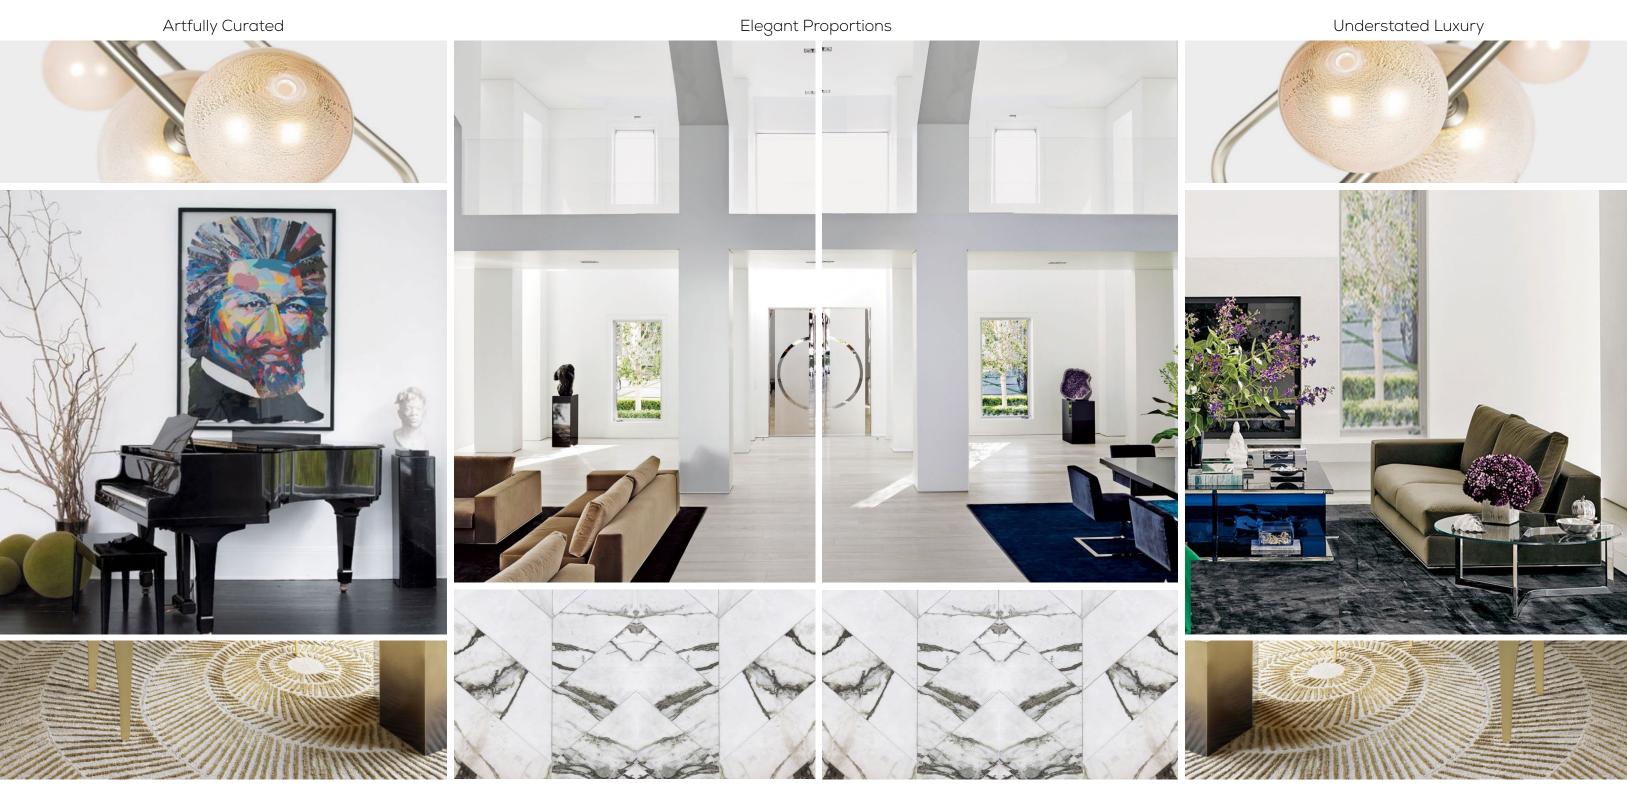

# 366 RUSSELL HILL

100% CONCEPT DESIGN & 50% SCHEMATIC DESIGN

ARCHITECTURAL & LANDSCAPING

2020-11-19



# THE JOURNEY | THE FRONT ENTRANCE



Residential & Elegant Thoughtful Landscaping Moments of Serenity

# THE JOURNEY | THE ENTRY & MUSIC ROOM



Rich Textures Residential Formality

SM

# THE JOURNEY | THE KITCHEN

Thoughtfully Organized Embrace an Indoor / Outdoor Connection

















High - Tech

Luxurious & Practical Materials United, Creating a Clean, Chef's Kitchen

High - Performance

# THE JOURNEY | THE COURTYARD





Celebration of Fire & Indoor / Outdoor Living



Modern Comfort A Place to Unwind

 $\overline{SM}$ 

# THE JOURNEY | THE POOL & SPA

Textured materiality connects to our roots Treetop views Juxtapose natural with sleek elements 



# THE JOURNEY | THE UNDERGROUND DRIVEWAY



A Nod to Classic Car Details

#### THE JOURNEY | GROUND FLOOR PLAN

TOTAL SQUARE FOOTAGE: 30,580 SQ.FT ABOVE GRADE SQUARE FOOTAGE: 7,40



# THE JOURNEY | B1 FLOOR PLAN - SPA LEVEL



# THE JOURNEY | B2 FLOOR PLAN - CAR & PARKING