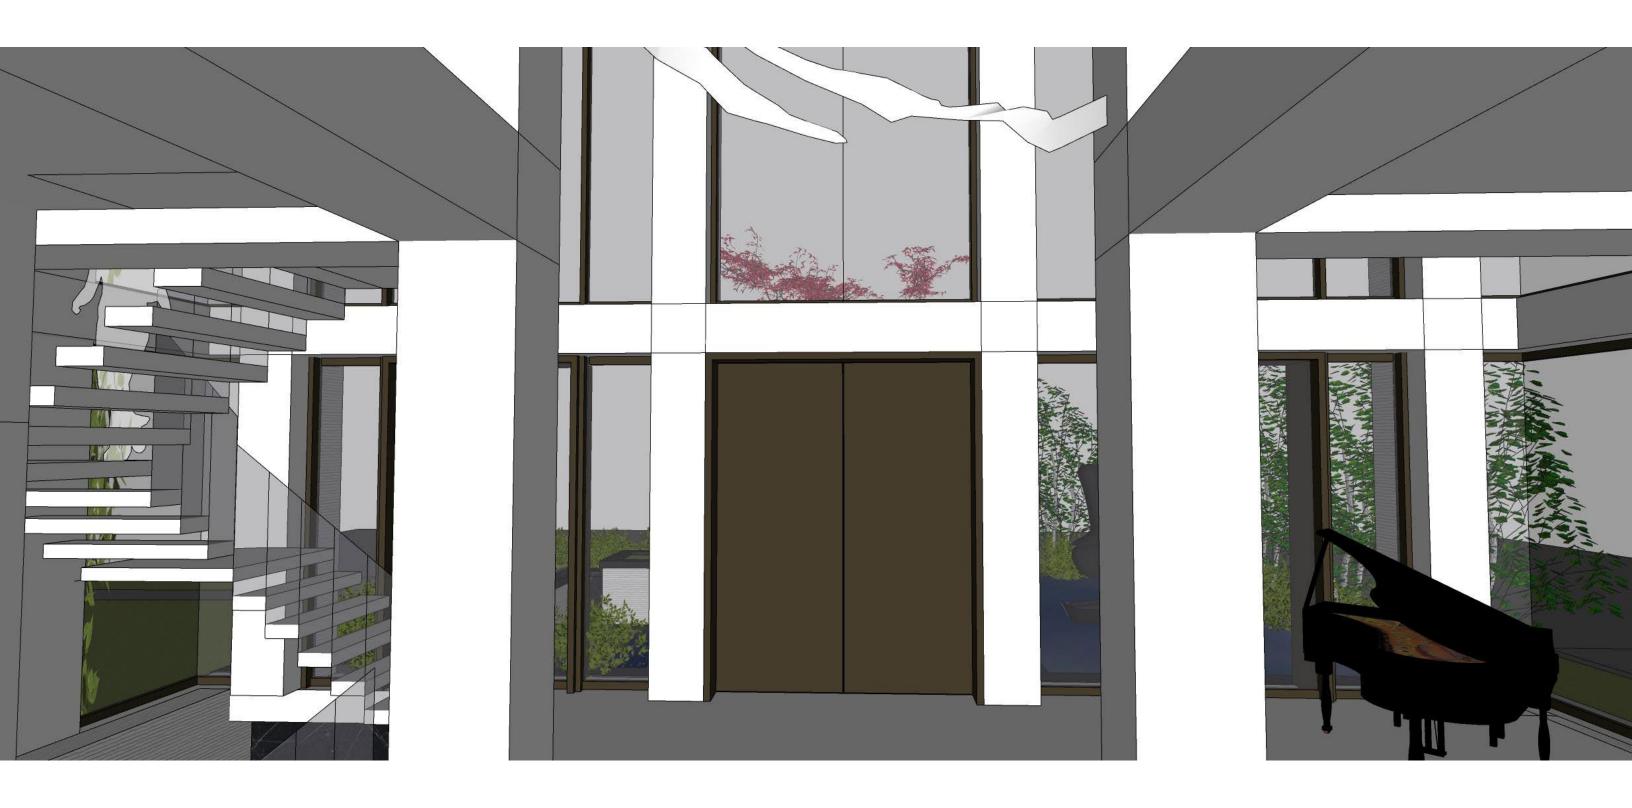

THE UNDERGROUND DRIVEWAY



A Nod to Classic Car Details

#### THE JOURNEY | GROUND FLOOR PLAN

TOTAL SQUARE FOOTAGE: 30,580 SQ.FT ABOVE GRADE SQUARE FOOTAGE: 7,40



# THE JOURNEY | B1 FLOOR PLAN - SPA LEVEL



# THE JOURNEY | B2 FLOOR PLAN - CAR & PARKING LEVEL



# THE JOURNEY | B3 FLOOR PLAN - GAMES LEVEL MEZZANINE





# THE JOURNEY | 2ND FLOOR PLAN







#### THE JOURNEY | SECTION



TOTAL SQUARE FOOTAGE: 30,580 SQ.FT ABOVE GRADE SQUARE FOOTAGE: 7,40

# THE JOURNEY | SOUTH SIDE ELEVATION



# THE JOURNEY | FRONT ELEVATION



SV

# THE JOURNEY | 3D VIEW - FRONT



# THE JOURNEY | 3D VIEW - FROM SOUTH SIDE



# THE JOURNEY | 3D VIEW - FROM SOUTH SIDE



# THE JOURNEY | 3D VIEW - FROM SOUTH SIDE



SV



 $\underline{SM}$ 

# THE JOURNEY | 3D VIEW - FRONT ENTRY



SV



 $\leq$ 







SM



SV



 $\overline{SM}$ 







SV



SV









# THANK YOU!