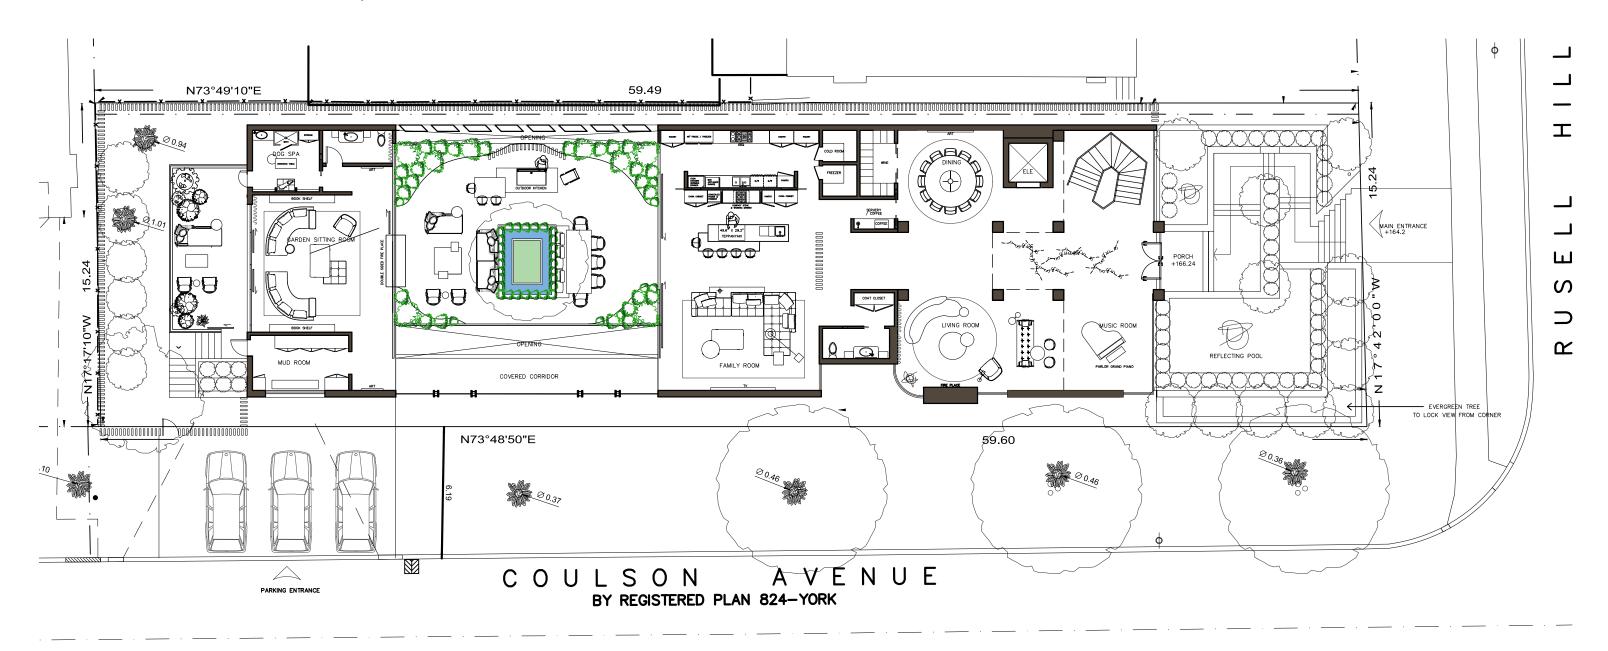

#### THE JOURNEY | GROUND FLOOR PLAN

TOTAL SQUARE FOOTAGE: 30,580 SQ.FT ABOVE GRADE SQUARE FOOTAGE: 7,40