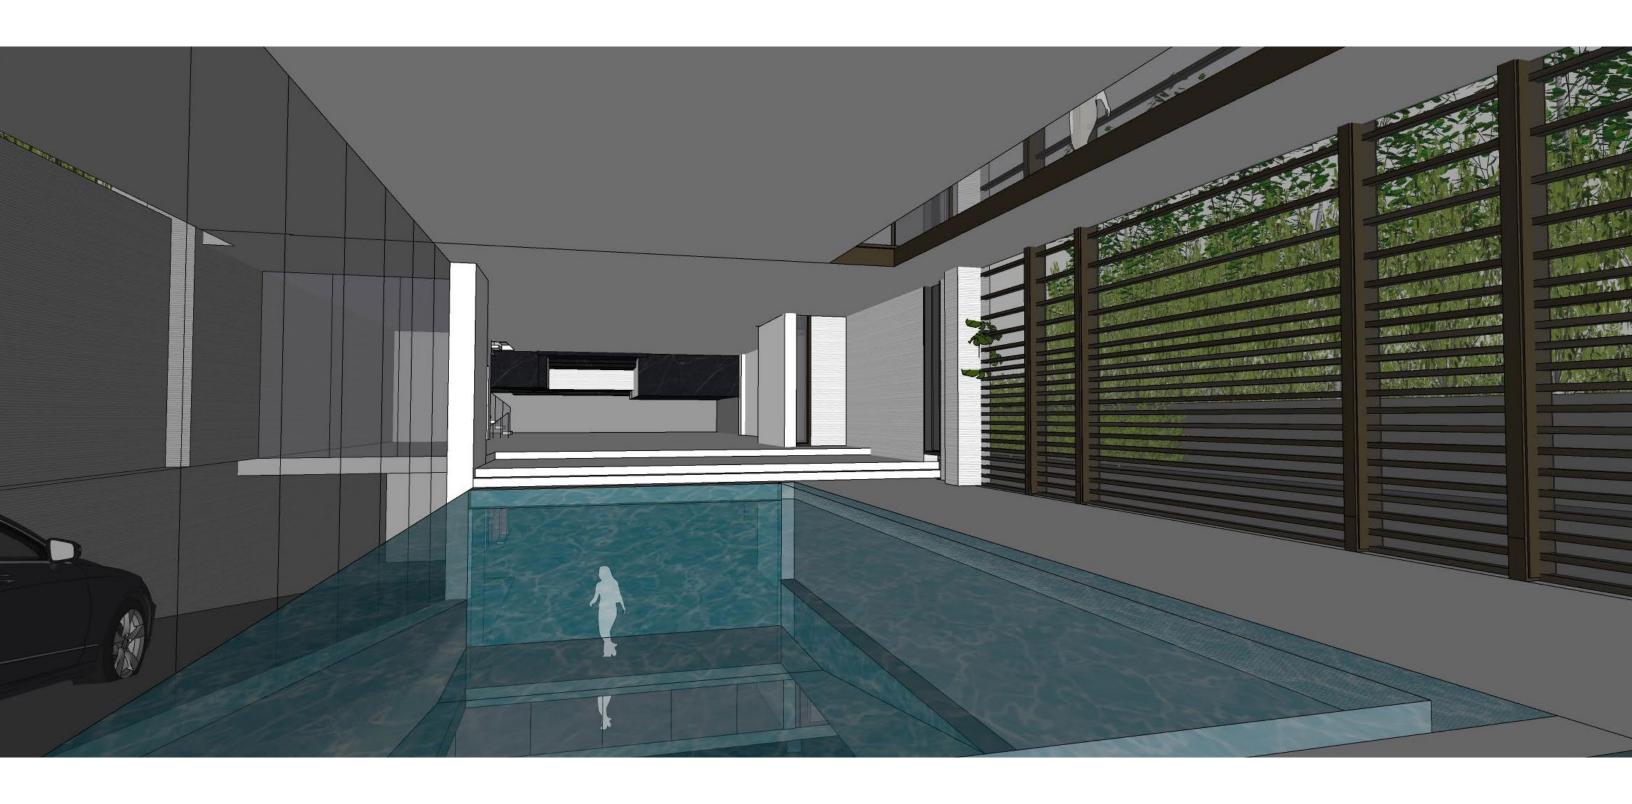

# THE JOURNEY | THE POOL & SPA

Textured materiality connects to our roots Treetop views Juxtapose natural with sleek elements 

# THE JOURNEY | THE UNDERGROUND DRIVEWAY

A Nod to Classic Car Details