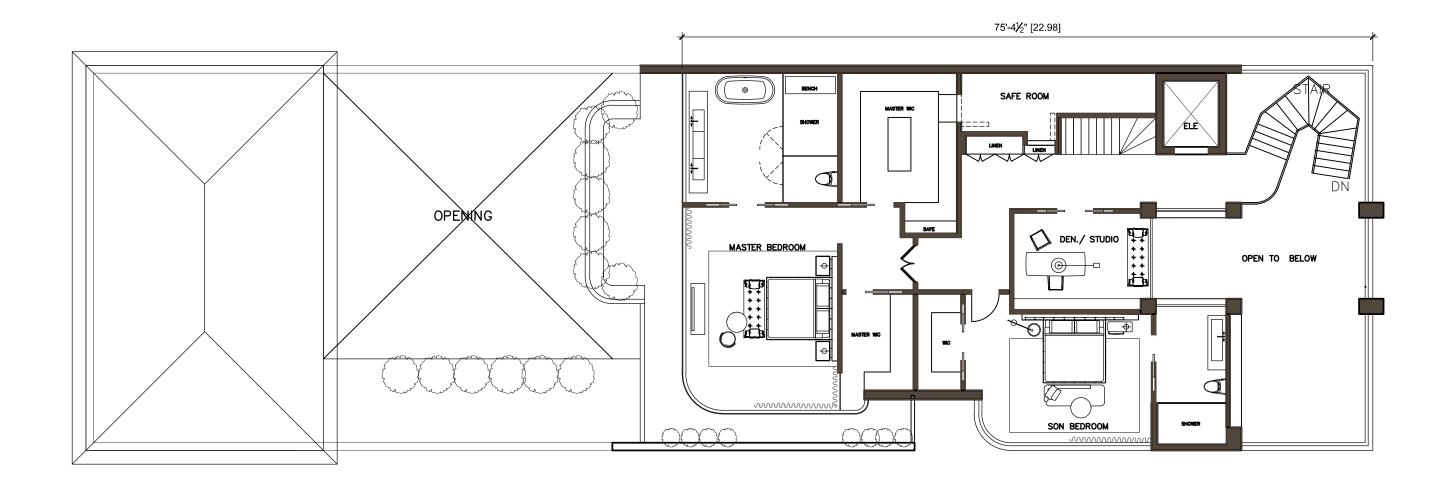

ce an Indoor / Outdoor Connection

















High - Tech

Luxurious & Practical Materials United, Creating a Clean, Chef's Kitchen

High - Performance

# THE JOURNEY | THE COURTYARD





Celebration of Fire & Indoor / Outdoor Living



Modern Comfort A Place to Unwind

 $\overline{SM}$ 

# THE JOURNEY | THE POOL & SPA

Textured materiality connects to our roots Treetop views Juxtapose natural with sleek elements 



# THE JOURNEY | THE UNDERGROUND DRIVEWAY



A Nod to Classic Car Details

#### THE JOURNEY | GROUND FLOOR PLAN

TOTAL SQUARE FOOTAGE: 30,580 SQ.FT ABOVE GRADE SQUARE FOOTAGE: 7,40



# THE JOURNEY | B1 FLOOR PLAN - SPA LEVEL



# THE JOURNEY | B2 FLOOR PLAN - CAR & PARKING LEVEL



# THE JOURNEY | B3 FLOOR PLAN - GAMES LEVEL MEZZANINE





# THE JOURNEY | 2ND FLOOR PLAN







#### THE JOURNEY | SECTION



TOTAL SQUARE FOOTAGE: 30,580 SQ.FT ABOVE GRADE SQUARE FOOTAGE: 7,40

# THE JOURNEY | SOUTH SIDE ELEVATION



# THE JOURNEY | FRONT ELEVATION



SV

# THE JOURNEY | 3D VIEW - FRONT



# THE JOURNEY | 3D VIEW - FROM SOUTH SIDE



# THE JOURNEY | 3D VIEW - FROM SOUTH SIDE



# THE JOURNEY | 3D VIEW - FROM SOUTH SIDE



SV



 $\underline{SM}$ 

# THE JOURNEY | 3D VIEW - FRONT ENTRY



SV



 $\leq$ 







SM



SV



 $\overline{SM}$ 







SV



SV









# THANK YOU!