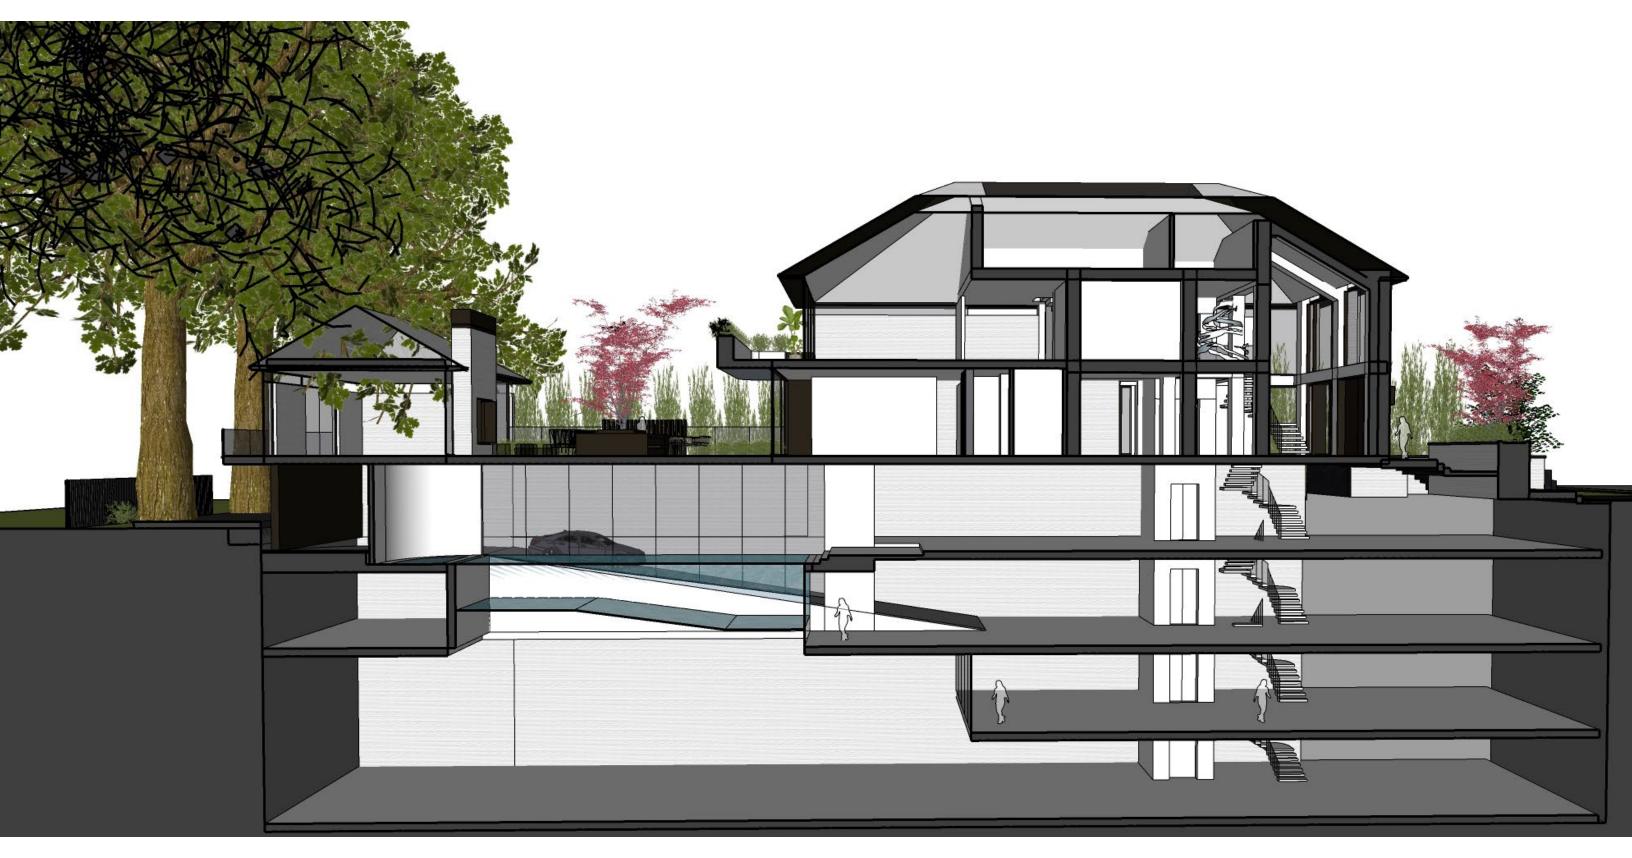

#### THE JOURNEY | SECTION

TOTAL SQUARE FOOTAGE: 30,580 SQ.FT ABOVE GRADE SQUARE FOOTAGE: 7,40

#### THE JOURNEY | GROUND FLOOR PLAN

TOTAL SQUARE FOOTAGE: 30,580 SQ.FT ABOVE GRADE SQUARE FOOTAGE: 7,40