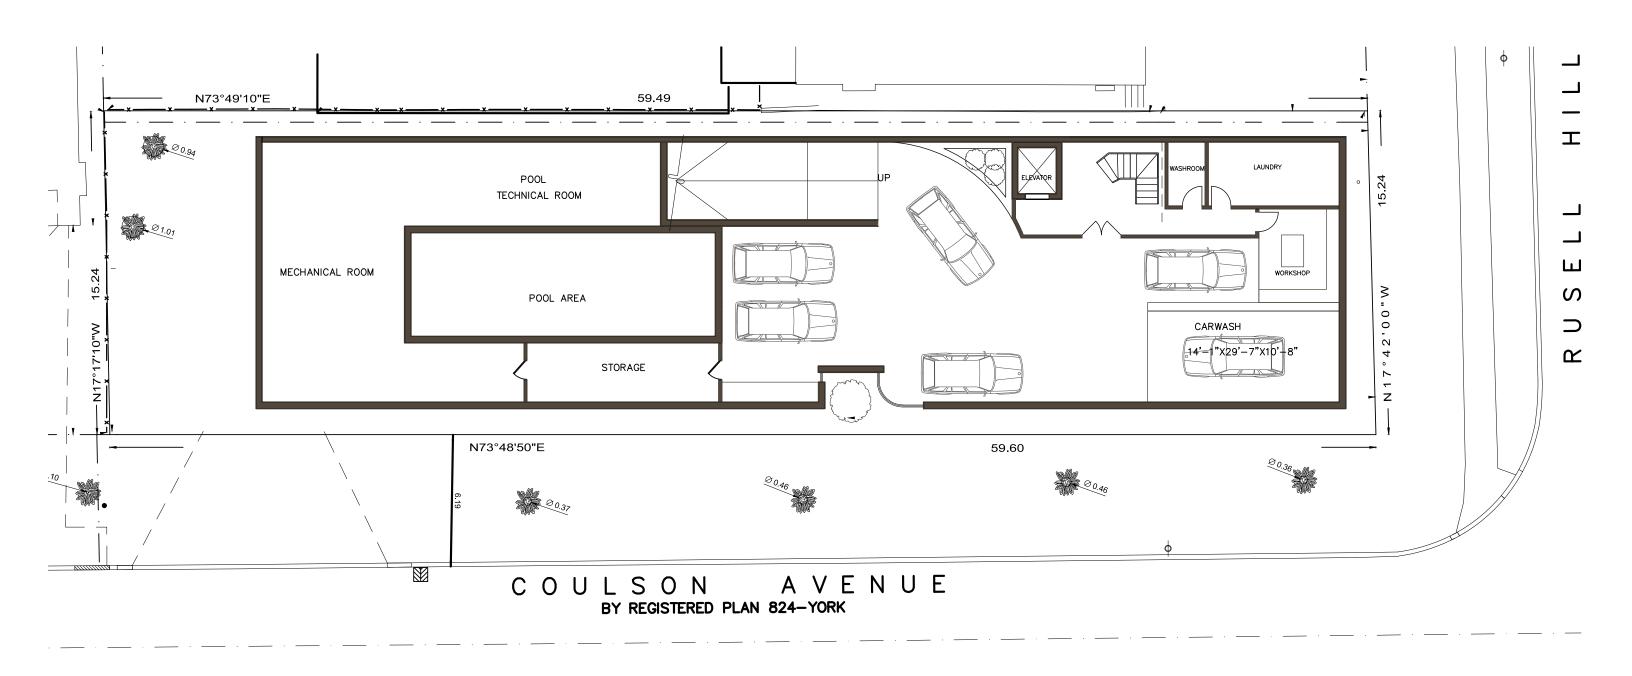

Textures Residential Formality

SM

# THE JOURNEY | THE KITCHEN

Thoughtfully Organized Embrace an Indoor / Outdoor Connection

















High - Tech

Luxurious & Practical Materials United, Creating a Clean, Chef's Kitchen

High - Performance

# THE JOURNEY | THE COURTYARD





Celebration of Fire & Indoor / Outdoor Living



Modern Comfort A Place to Unwind

 $\overline{SM}$ 

# THE JOURNEY | THE POOL & SPA

Textured materiality connects to our roots Treetop views Juxtapose natural with sleek elements 



# THE JOURNEY | THE UNDERGROUND DRIVEWAY



A Nod to Classic Car Details

#### THE JOURNEY | GROUND FLOOR PLAN

TOTAL SQUARE FOOTAGE: 30,580 SQ.FT ABOVE GRADE SQUARE FOOTAGE: 7,40



# THE JOURNEY | B1 FLOOR PLAN - SPA LEVEL



# THE JOURNEY | B2 FLOOR PLAN - CAR & PARKING LEVEL



# THE JOURNEY | B3 FLOOR PLAN - GAMES LEVEL MEZZANINE





# THE JOURNEY | 2ND FLOOR PLAN







#### THE JOURNEY | SECTION



TOTAL SQUARE FOOTAGE: 30,580 SQ.FT ABOVE GRADE SQUARE FOOTAGE: 7,40

# THE JOURNEY | SOUTH SIDE ELEVATION



# THE JOURNEY | FRONT ELEVATION



SV

# THE JOURNEY | 3D VIEW - FRONT



# THE JOURNEY | 3D VIEW - FROM SOUTH SIDE



# THE JOURNEY | 3D VIEW - FROM SOUTH SIDE



# THE JOURNEY | 3D VIEW - FROM SOUTH SIDE



SV



 $\underline{SM}$ 

# THE JOURNEY | 3D VIEW - FRONT ENTRY



SV



 $\leq$ 







SM



SV



 $\overline{SM}$ 







SV



SV









# THANK YOU!