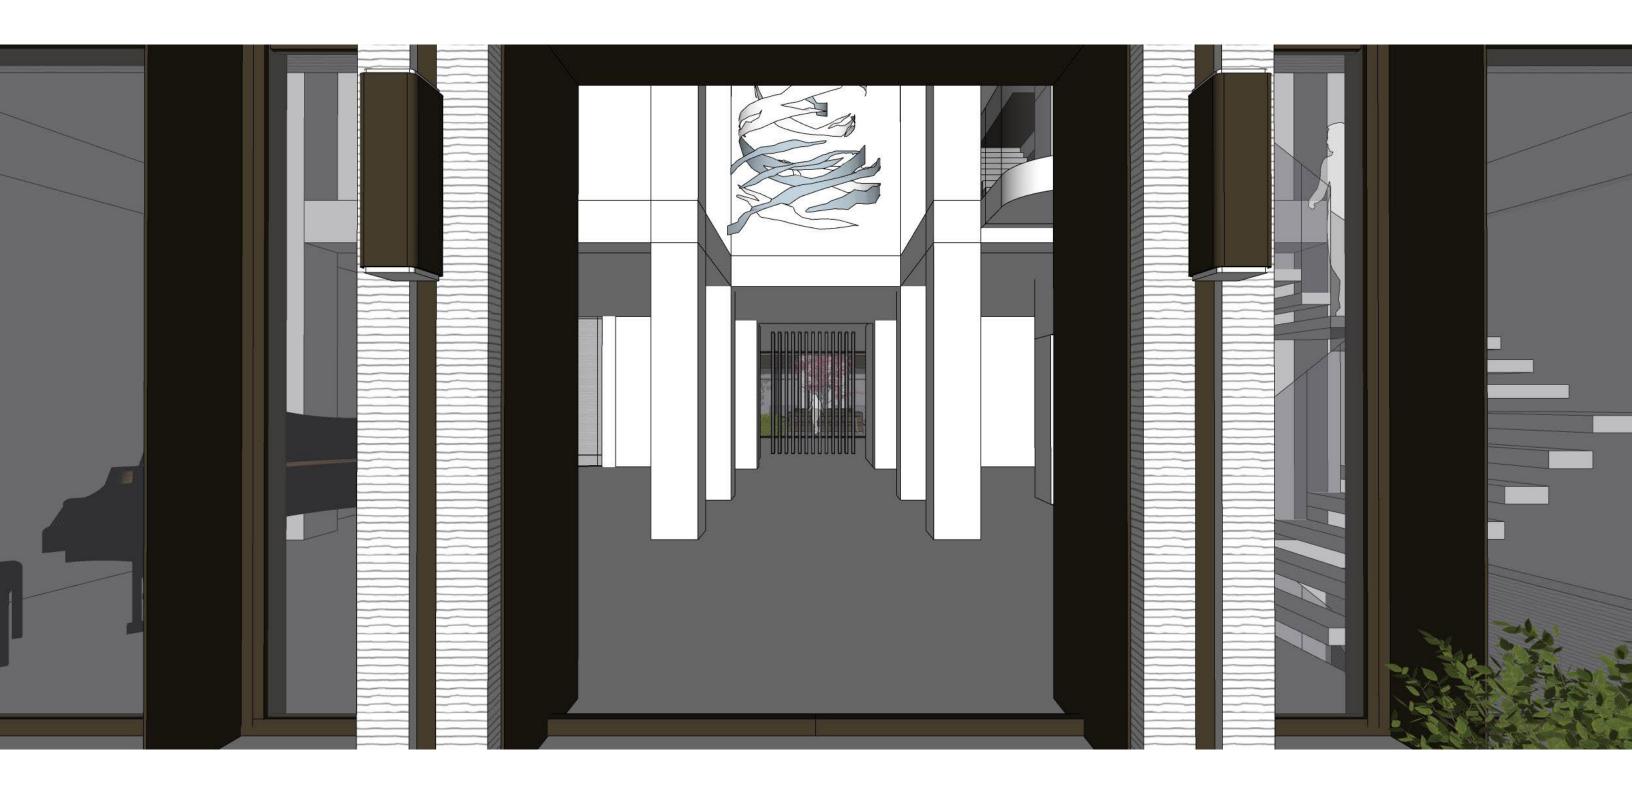

EY | THE UNDERGROUND DRIVEWAY



A Nod to Classic Car Details

#### THE JOURNEY | GROUND FLOOR PLAN

TOTAL SQUARE FOOTAGE: 30,580 SQ.FT ABOVE GRADE SQUARE FOOTAGE: 7,40



# THE JOURNEY | B1 FLOOR PLAN - SPA LEVEL



# THE JOURNEY | B2 FLOOR PLAN - CAR & PARKING LEVEL



# THE JOURNEY | B3 FLOOR PLAN - GAMES LEVEL MEZZANINE





# THE JOURNEY | 2ND FLOOR PLAN







#### THE JOURNEY | SECTION



TOTAL SQUARE FOOTAGE: 30,580 SQ.FT ABOVE GRADE SQUARE FOOTAGE: 7,40

# THE JOURNEY | SOUTH SIDE ELEVATION



# THE JOURNEY | FRONT ELEVATION



SV

# THE JOURNEY | 3D VIEW - FRONT



# THE JOURNEY | 3D VIEW - FROM SOUTH SIDE



# THE JOURNEY | 3D VIEW - FROM SOUTH SIDE



# THE JOURNEY | 3D VIEW - FROM SOUTH SIDE



SV



 $\underline{SM}$ 

# THE JOURNEY | 3D VIEW - FRONT ENTRY



SV



 $\leq$ 







SM



SV



 $\overline{SM}$ 







SV



SV









# THANK YOU!