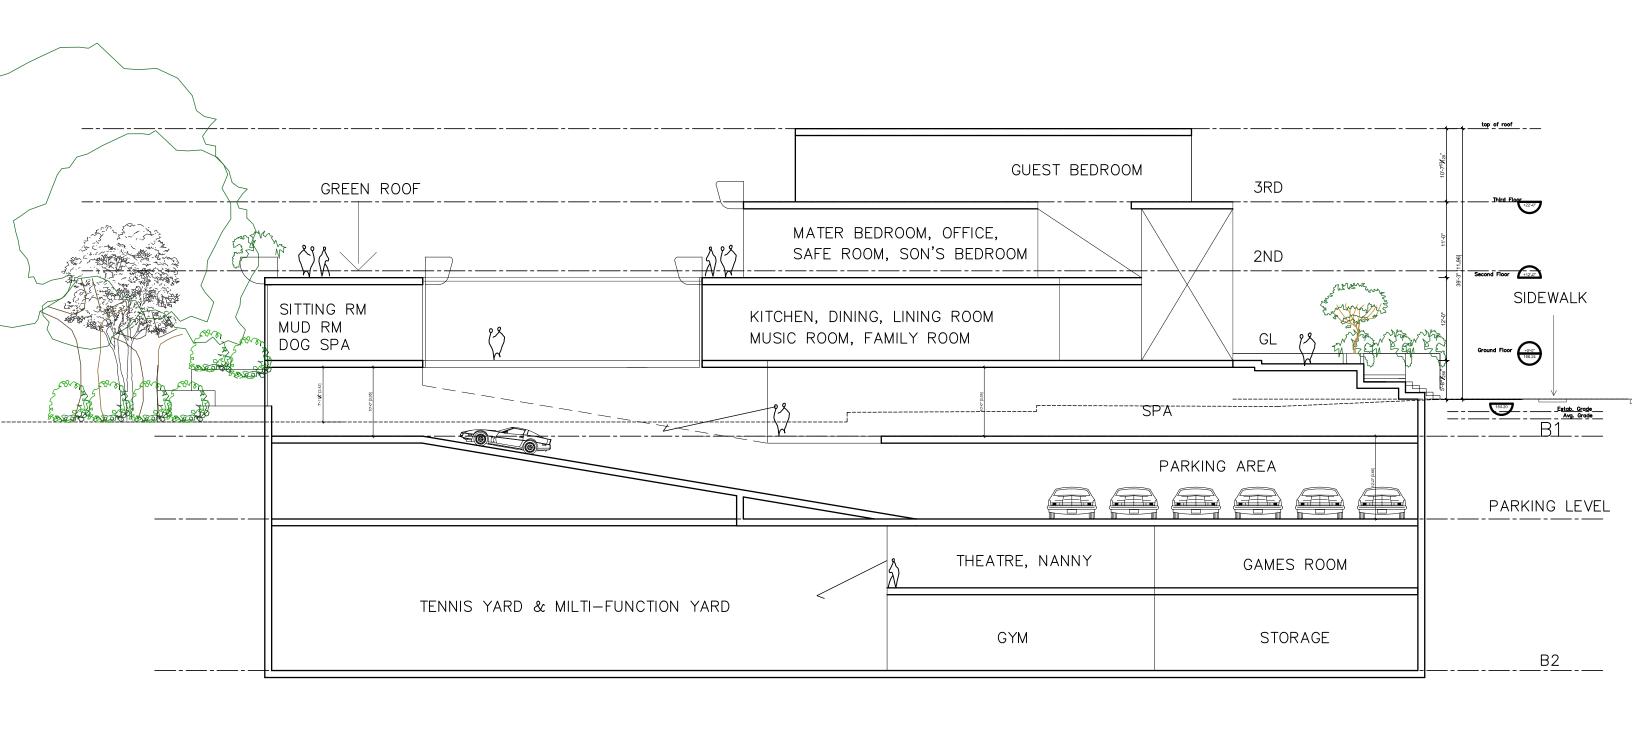

#### THE JOURNEY | SECTION

TOTAL SQUARE FOOTAGE: 30,580 SQ.FT ABOVE GRADE SQUARE FOOTAGE: 7,40

#### THE JOURNEY | GROUND FLOOR PLAN

TOTAL SQUARE FOOTAGE: 30,580 SQ.FT ABOVE GRADE SQUARE FOOTAGE: 7,40