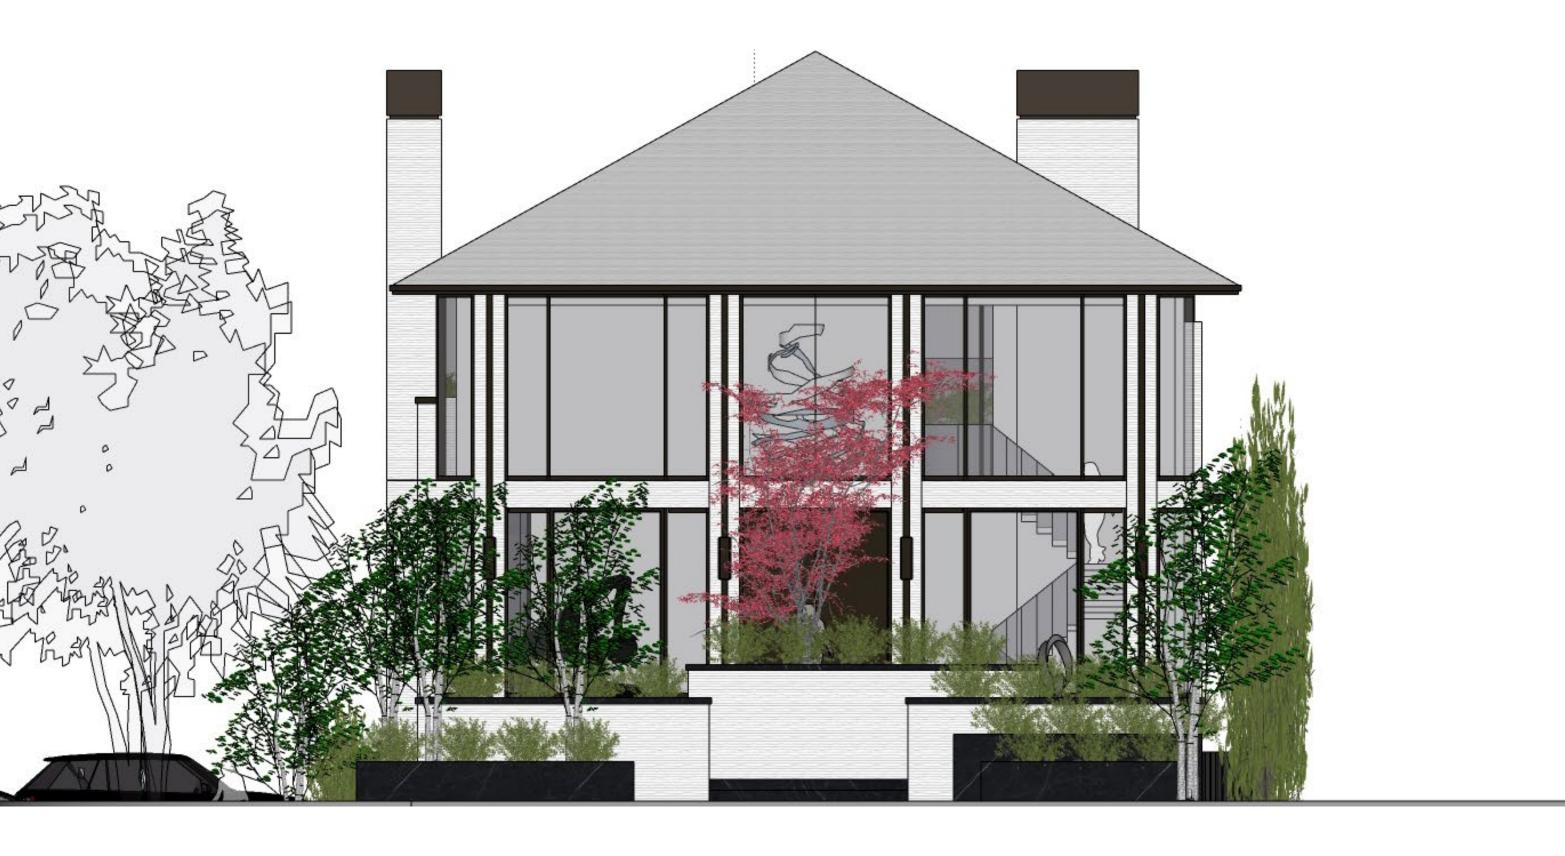

COURTYARD





Celebration of Fire & Indoor / Outdoor Living



Modern Comfort A Place to Unwind

 $\overline{SM}$ 

# THE JOURNEY | THE POOL & SPA

Textured materiality connects to our roots Treetop views Juxtapose natural with sleek elements 



# THE JOURNEY | THE UNDERGROUND DRIVEWAY



A Nod to Classic Car Details

#### THE JOURNEY | GROUND FLOOR PLAN

TOTAL SQUARE FOOTAGE: 30,580 SQ.FT ABOVE GRADE SQUARE FOOTAGE: 7,40



# THE JOURNEY | B1 FLOOR PLAN - SPA LEVEL



# THE JOURNEY | B2 FLOOR PLAN - CAR & PARKING LEVEL



# THE JOURNEY | B3 FLOOR PLAN - GAMES LEVEL MEZZANINE





# THE JOURNEY | 2ND FLOOR PLAN







#### THE JOURNEY | SECTION



TOTAL SQUARE FOOTAGE: 30,580 SQ.FT ABOVE GRADE SQUARE FOOTAGE: 7,40

# THE JOURNEY | SOUTH SIDE ELEVATION



# THE JOURNEY | FRONT ELEVATION



SV

# THE JOURNEY | 3D VIEW - FRONT



# THE JOURNEY | 3D VIEW - FROM SOUTH SIDE



# THE JOURNEY | 3D VIEW - FROM SOUTH SIDE



# THE JOURNEY | 3D VIEW - FROM SOUTH SIDE



SV



 $\underline{SM}$ 

# THE JOURNEY | 3D VIEW - FRONT ENTRY



SV



 $\leq$ 







SM



SV



 $\overline{SM}$ 







SV



SV









# THANK YOU!