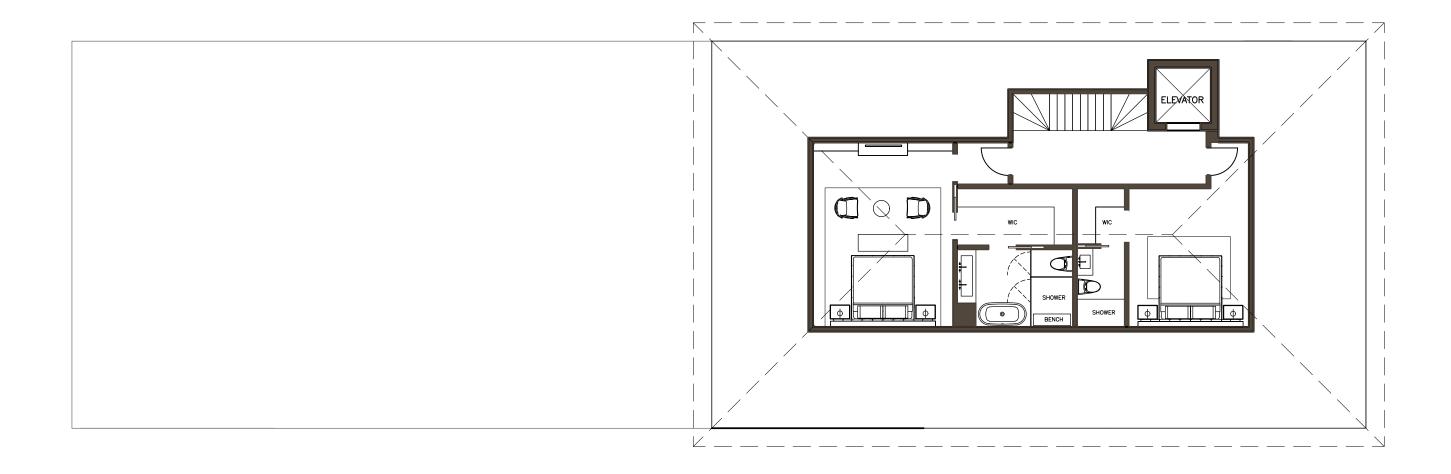

an Indoor / Outdoor Connection

















High - Tech

Luxurious & Practical Materials United, Creating a Clean, Chef's Kitchen

High - Performance

# THE JOURNEY | THE COURTYARD





Celebration of Fire & Indoor / Outdoor Living



Modern Comfort A Place to Unwind

 $\overline{SM}$ 

# THE JOURNEY | THE POOL & SPA

Textured materiality connects to our roots Treetop views Juxtapose natural with sleek elements 



# THE JOURNEY | THE UNDERGROUND DRIVEWAY



A Nod to Classic Car Details

#### THE JOURNEY | GROUND FLOOR PLAN

TOTAL SQUARE FOOTAGE: 30,580 SQ.FT ABOVE GRADE SQUARE FOOTAGE: 7,40



# THE JOURNEY | B1 FLOOR PLAN - SPA LEVEL



# THE JOURNEY | B2 FLOOR PLAN - CAR & PARKING LEVEL



# THE JOURNEY | B3 FLOOR PLAN - GAMES LEVEL MEZZANINE





# THE JOURNEY | 2ND FLOOR PLAN







#### THE JOURNEY | SECTION



TOTAL SQUARE FOOTAGE: 30,580 SQ.FT ABOVE GRADE SQUARE FOOTAGE: 7,40

# THE JOURNEY | SOUTH SIDE ELEVATION



# THE JOURNEY | FRONT ELEVATION



SV

# THE JOURNEY | 3D VIEW - FRONT



# THE JOURNEY | 3D VIEW - FROM SOUTH SIDE



# THE JOURNEY | 3D VIEW - FROM SOUTH SIDE



# THE JOURNEY | 3D VIEW - FROM SOUTH SIDE



SV



 $\underline{SM}$ 

# THE JOURNEY | 3D VIEW - FRONT ENTRY



SV



 $\leq$ 







SM



SV



 $\overline{SM}$ 







SV



SV









# THANK YOU!