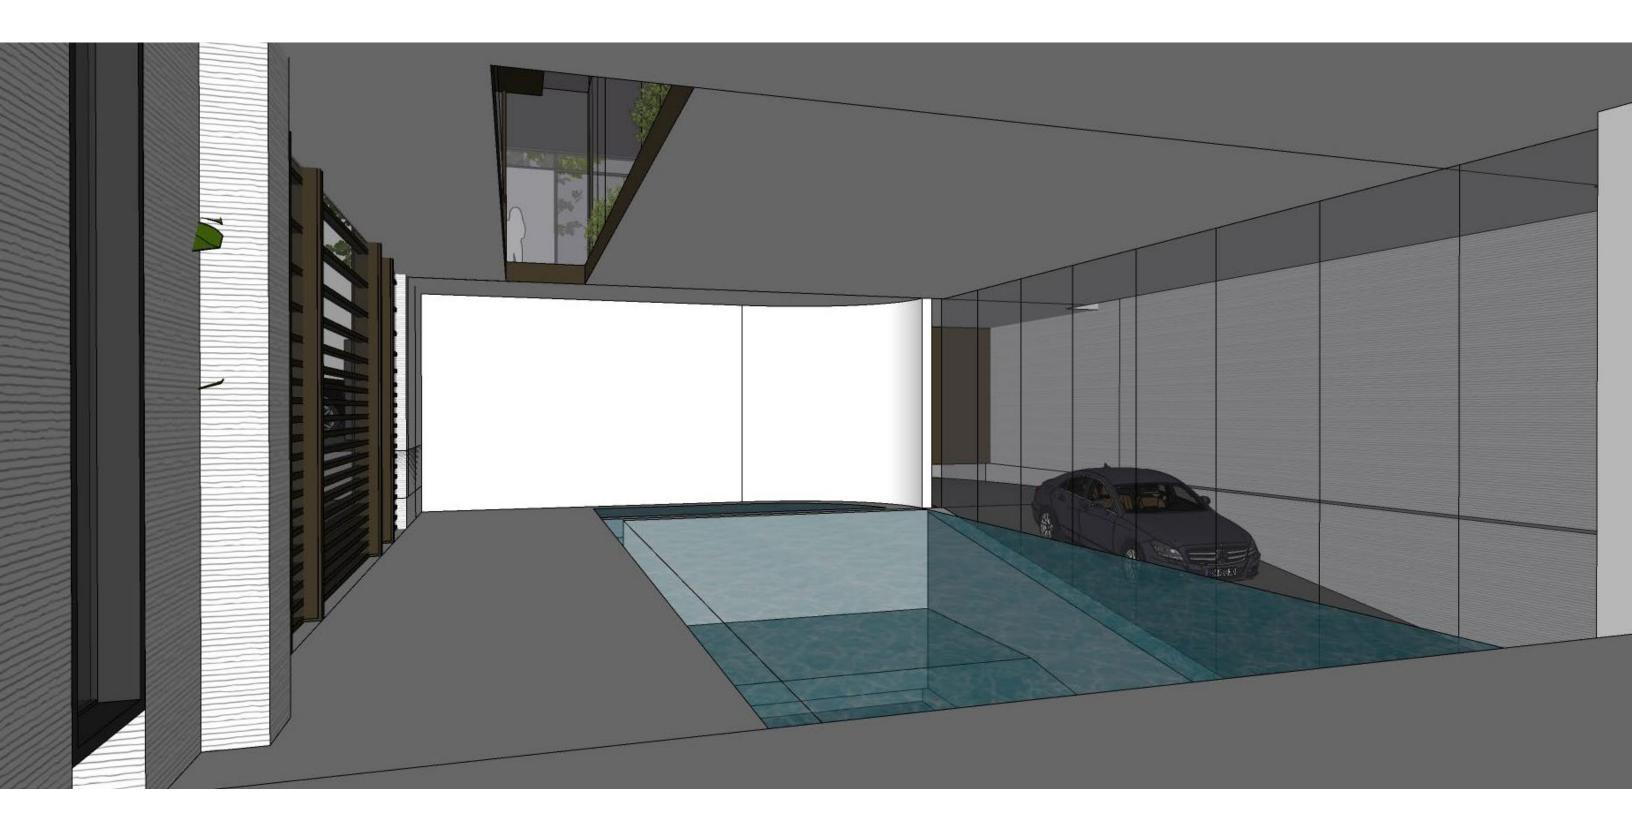

Details

#### THE JOURNEY | GROUND FLOOR PLAN

TOTAL SQUARE FOOTAGE: 30,580 SQ.FT ABOVE GRADE SQUARE FOOTAGE: 7,40



# THE JOURNEY | B1 FLOOR PLAN - SPA LEVEL



# THE JOURNEY | B2 FLOOR PLAN - CAR & PARKING LEVEL



# THE JOURNEY | B3 FLOOR PLAN - GAMES LEVEL MEZZANINE





# THE JOURNEY | 2ND FLOOR PLAN







#### THE JOURNEY | SECTION



TOTAL SQUARE FOOTAGE: 30,580 SQ.FT ABOVE GRADE SQUARE FOOTAGE: 7,40

# THE JOURNEY | SOUTH SIDE ELEVATION



# THE JOURNEY | FRONT ELEVATION



SV

# THE JOURNEY | 3D VIEW - FRONT



# THE JOURNEY | 3D VIEW - FROM SOUTH SIDE



# THE JOURNEY | 3D VIEW - FROM SOUTH SIDE



# THE JOURNEY | 3D VIEW - FROM SOUTH SIDE



SV



 $\underline{SM}$ 

# THE JOURNEY | 3D VIEW - FRONT ENTRY



SV



 $\leq$ 







SM



SV



 $\overline{SM}$ 







SV



SV









# THANK YOU!