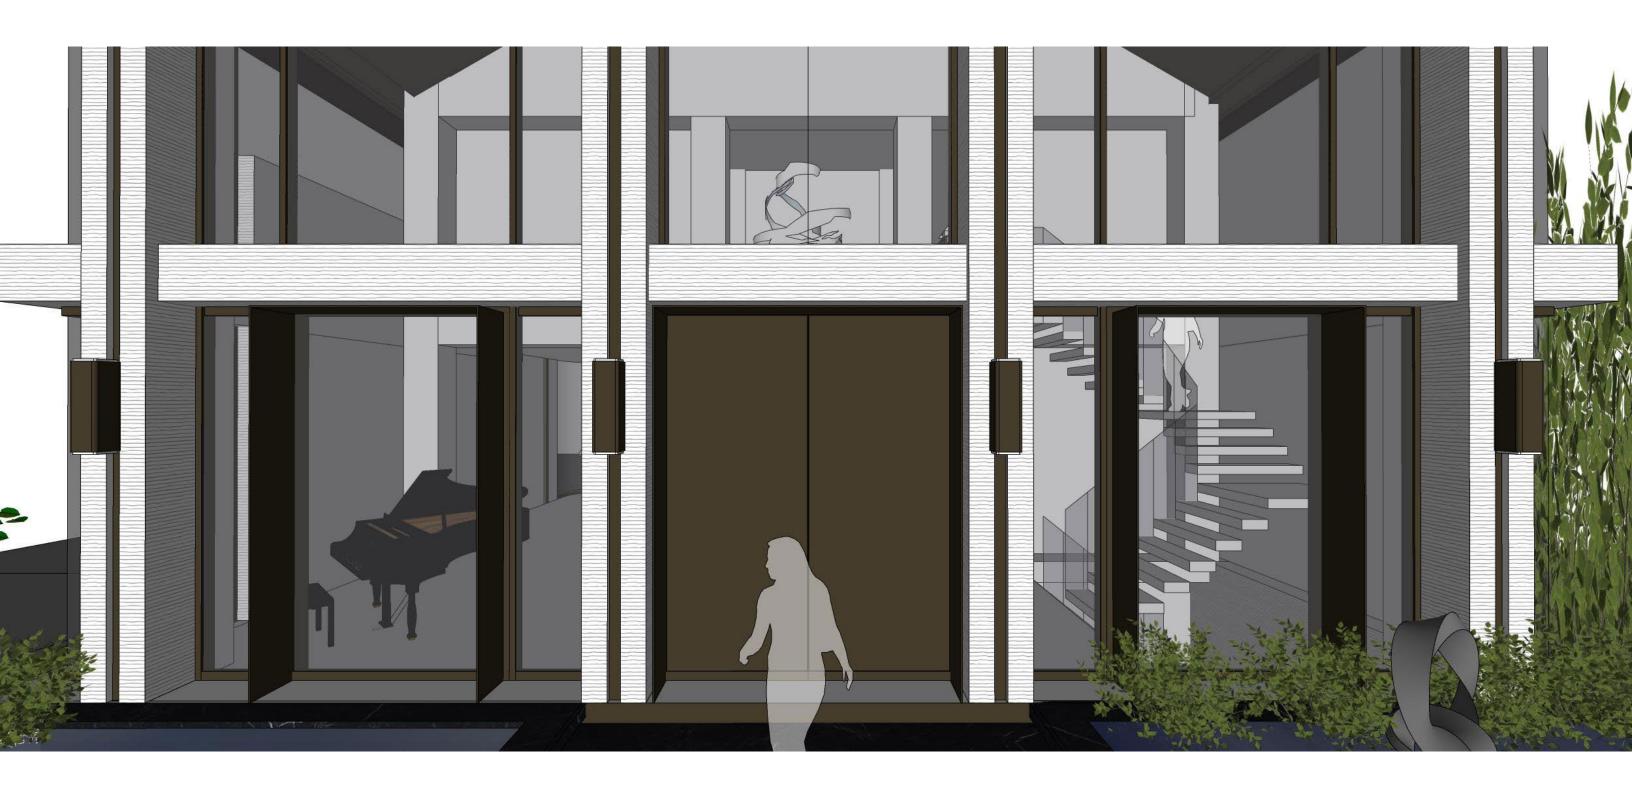

# THE JOURNEY | THE UNDERGROUND DRIVEWAY



A Nod to Classic Car Details

#### THE JOURNEY | GROUND FLOOR PLAN

TOTAL SQUARE FOOTAGE: 30,580 SQ.FT ABOVE GRADE SQUARE FOOTAGE: 7,40



# THE JOURNEY | B1 FLOOR PLAN - SPA LEVEL



# THE JOURNEY | B2 FLOOR PLAN - CAR & PARKING LEVEL



# THE JOURNEY | B3 FLOOR PLAN - GAMES LEVEL MEZZANINE





# THE JOURNEY | 2ND FLOOR PLAN







#### THE JOURNEY | SECTION



TOTAL SQUARE FOOTAGE: 30,580 SQ.FT ABOVE GRADE SQUARE FOOTAGE: 7,40

# THE JOURNEY | SOUTH SIDE ELEVATION



# THE JOURNEY | FRONT ELEVATION



SV

# THE JOURNEY | 3D VIEW - FRONT



# THE JOURNEY | 3D VIEW - FROM SOUTH SIDE



# THE JOURNEY | 3D VIEW - FROM SOUTH SIDE



# THE JOURNEY | 3D VIEW - FROM SOUTH SIDE



SV



 $\underline{SM}$ 

# THE JOURNEY | 3D VIEW - FRONT ENTRY



SV



 $\leq$ 







SM



SV



 $\overline{SM}$ 







SV



SV









# THANK YOU!