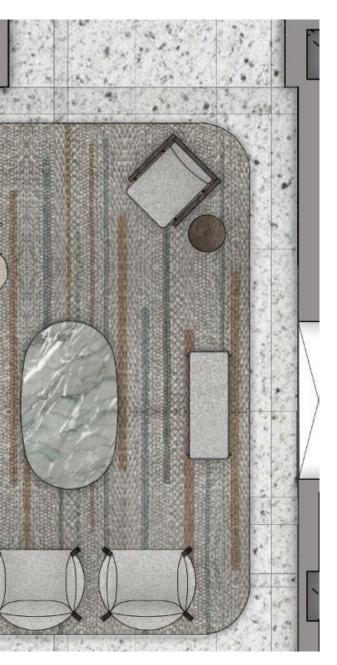

LANDAU LAMP -PURCHASED



Q CUSTOM OTTOMAN TO MATCH SOFA



**5** CUSTOM COFFEE TABLE



6 YAK DEPADOVA CHAIR - PURCHASED



CUSTOM RUG





RIVULET DIVANI CHAIR PURCHASED

8 CUSTOM SOFA WITH INTERGRATED CONCIERGE DESK







SOKOLOVA LEAVES FLOOR LAMP - PURCHASED





## GROUND FLOOR LOBBY - THE LIVING ROOM CUSTOM PIECES



CUSTOM OTTOMAN





#### QUEEN'S MARQUE

CUSTOM COFFEE TABLE



FEATURED STONE TOP WITH WALNUT BASE



- WALNUT SIDE TABLE

## GROUND FLOOR LOBBY - THE LIVING ROOM CARPET DESIGN



#### GRAPHIC

Weaving techniques reimagined and modernized. A 100% wool rug implementing natural fibres providing warmth and character. Inspired by Nova Scotian's natural textures and muted colours with a local craft influence, bringing a sense of residential atmosphere to the living room.





INTERNAL CONTRACTOR OF A CONTRACTOR OF A

| 10. 3. 4. M                           | Eyderi ya kutoka ya Katika<br>Katika ingilari ya Katika (Katika) | Bendler There are an |
|---------------------------------------|------------------------------------------------------------------|----------------------|
| N.B. S. S.                            |                                                                  |                      |
| a interaction                         |                                                                  |                      |
|                                       |                                                                  |                      |
|                                       |