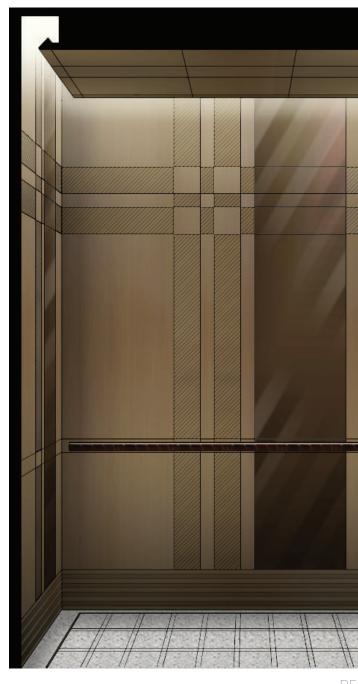

## OAK WOOD PANELS WITH MUNTZ METAL TRIM

## ELEVATOR CAB PERSPECTIVE VIEWS

TOP VIEW

PERSPECTIVE VIEW