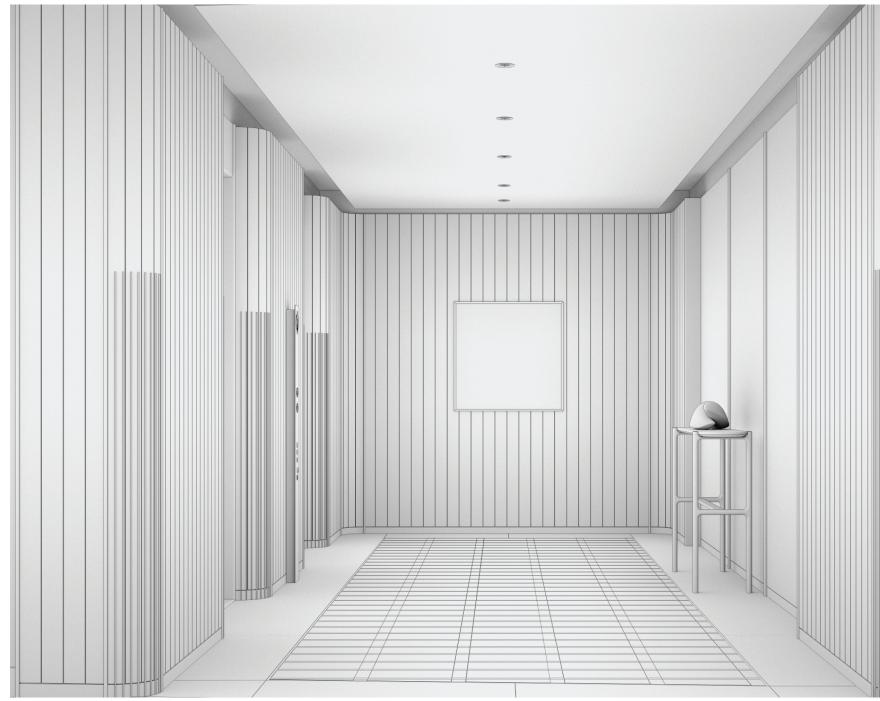

## THE JOURNEY 05 STATEROOMS / LIFT & CORRIDOR

IMAGINATIVE AND INSPIRING, THE GUEST LIFTS AND CORRIDORS LINK SOCIAL AND PRIVATE ZONES WITH RESIDENTIAL STYLE

SOFT MUTED LIGHTING

LOCAL ART REINTERPRETED Rocky Shore - Evenia Makogon

REIMAGINED TARTAN CENTRE CARPET

40

FEATURE DOOR HARDWARE

## ELEVATOR CAB/LOBBY & CORRIDOR TYPICAL PALETTE

## OAK WOOD PANELS WITH MUNTZ METAL TRIM