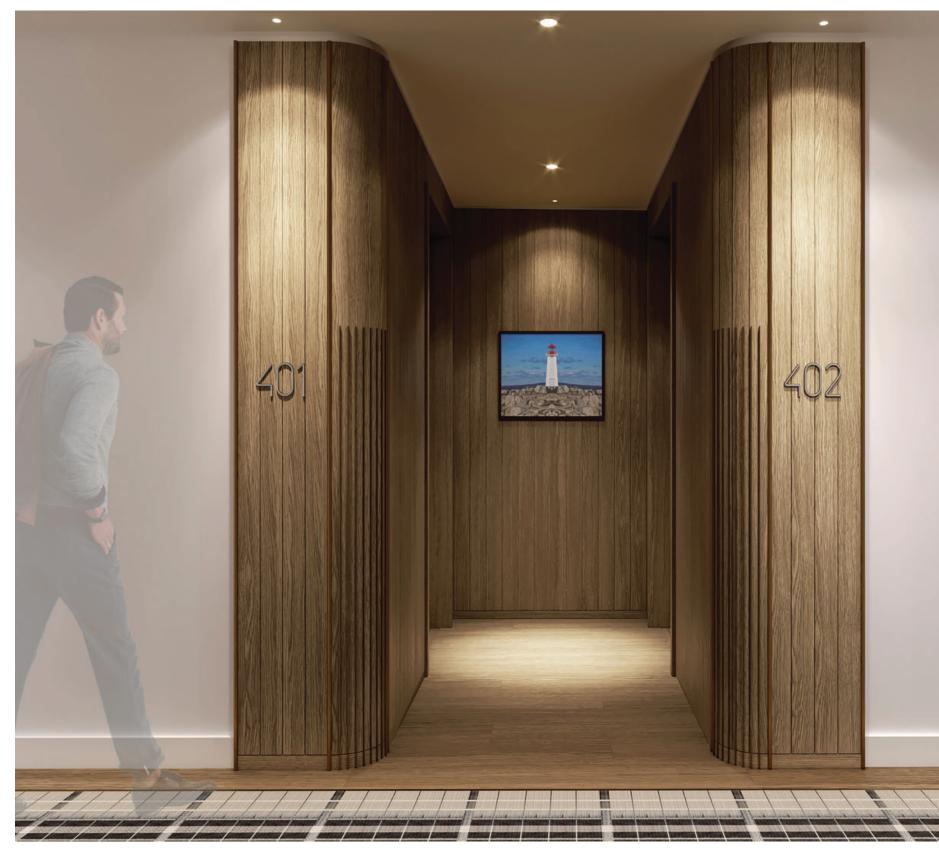

## THE JOURNEY 05 STATEROOMS / LIFT & CORRIDOR

IMAGINATIVE AND INSPIRING, THE GUEST LIFTS AND CORRIDORS LINK SOCIAL AND PRIVATE ZONES WITH RESIDENTIAL STYLE

SOFT MUTED LIGHTING

LOCAL ART REINTERPRETED Rocky Shore - Evenia Makogon

REIMAGINED TARTAN CENTRE CARPET

40

FEATURE DOOR HARDWARE

## ELEVATOR CAB/LOBBY & CORRIDOR TYPICAL PALETTE

## OAK WOOD PANELS WITH MUNTZ METAL TRIM