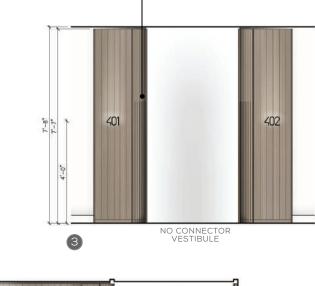

#### AMENITY PLANS LEVEL 01 LOBBY VESTIBULE ELEVATIONS

## CORRIDOR & SUITE ENTRANCE TYPICAL **ELEVATIONS**

6