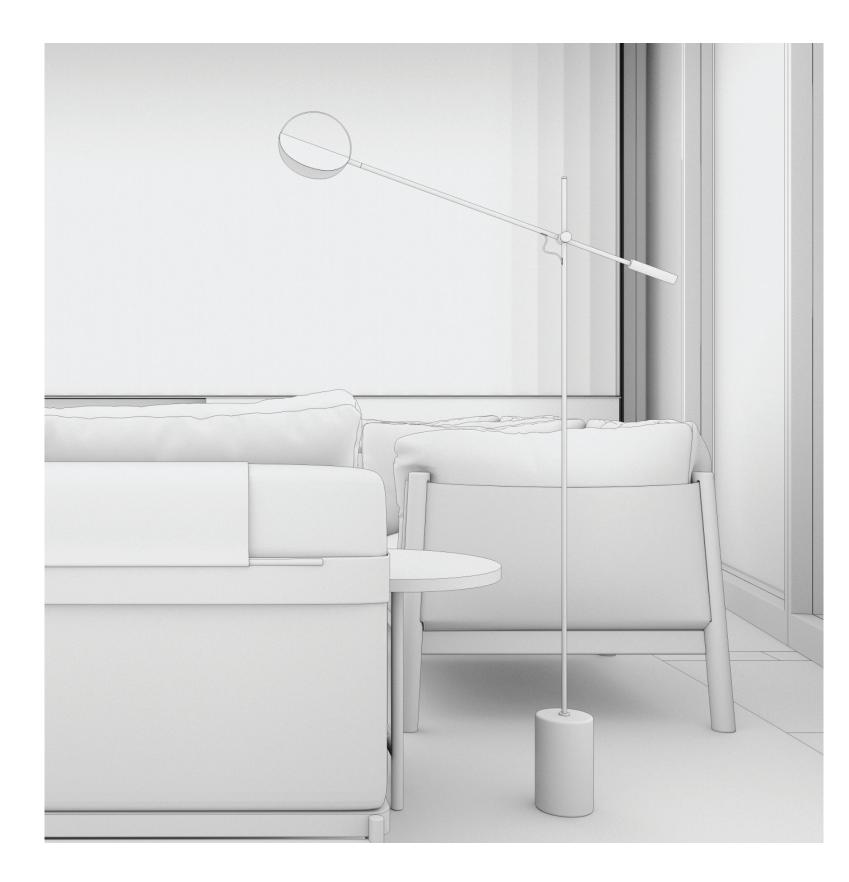

## GROUND FLOOR LOBBY - THE LIVING ROOM FF&E

1 ERCOL MARINO CHAIR - PURCHASED

**2** CUSTOM SIDE TABLE

3 LANDAU LAMP -PURCHASED

Q CUSTOM OTTOMAN TO MATCH SOFA

**5** CUSTOM COFFEE TABLE

6 YAK DEPADOVA CHAIR - PURCHASED