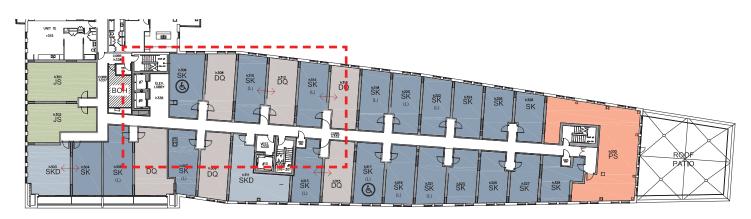

rary muted tones. The carpet will provide an instant nostaglia of Nova Scotian craft.





































## AMENITY PLANS LEVEL 01 ELEVATOR LOBBY PERSPECTIVE VIEW





























## AMENITY PLANS LEVEL 01 RECEPTION PERSPECTIVE VIEW





## AMENITY PLANS LEVEL 01 RECEPTION PERSPECTIVE VIEW





## AMENITY PLANS LEVEL 01 ELEVATOR LOBBY PERSPECTIVE VIEW





## THE JOURNEY 05 STATEROOMS / LIFT & CORRIDOR



IMAGINATIVE AND INSPIRING, THE GUEST LIFTS AND CORRIDORS LINK SOCIAL AND PRIVATE ZONES WITH RESIDENTIAL STYLE





SOFT MUTED LIGHTING

LOCAL ART REINTERPRETED Rocky Shore - Evenia Makogon





REIMAGINED TARTAN CENTRE CARPET

40



FEATURE DOOR HARDWARE





## ELEVATOR CAB/LOBBY & CORRIDOR TYPICAL PALETTE







## ELEVATOR LOBBY & CORRIDOR MATRIX VIEWS









LEVEL 4

LEVEL 3



LEVEL 5



## ELEVATOR LOBBY & CORRIDOR TYPICAL PLAN







## ELEVATOR LOBBY & CORRIDOR TYPICAL REFLECTED CEILING PLAN







## ELEVATOR LOBBY TYPICAL ELEVATIONS





SM

## CORRIDOR & SUITE ENTRANCE TYPICAL **ELEVATIONS**







6



## OAK WOOD PANELS WITH MUNTZ METAL TRIM





#### TYPICAL CORRIDOR CARPET DESIGN & FFE





CUSTOM CONSOLE TABLE IN ELEVATOR LOBBY

Modern interpretation of the traditional plaid pattern.



































#### ELEVATOR CAB FLOOR FINISH PLAN, RCP & ELEVATIONS





4

2

#### QUEEN'S MARQUE



- BRONZE MIRROR WITH BUTTJOINT SEAM LINES



## ELEVATOR CAB PERSPECTIVE VIEWS





TOP VIEW



PERSPECTIVE VIEW



# THANK YOU