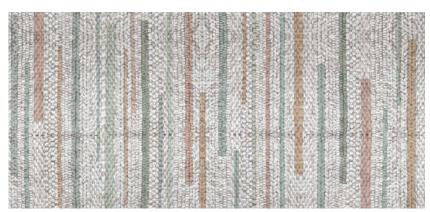

## GROUND FLOOR LOBBY - THE LIVING ROOM CARPET DESIGN

#### GRAPHIC

Weaving techniques reimagined and modernized. A 100% wool rug implementing natural fibres providing warmth and character. Inspired by Nova Scotian's natural textures and muted colours with a local craft influence, bringing a sense of residential atmosphere to the living room.

#### GRAPHIC

Inspired by the notion of a modern plaid intergrated with weaving techniques in complementrary muted tones. The carpet will provide an instant nostaglia of Nova Scotian craft.