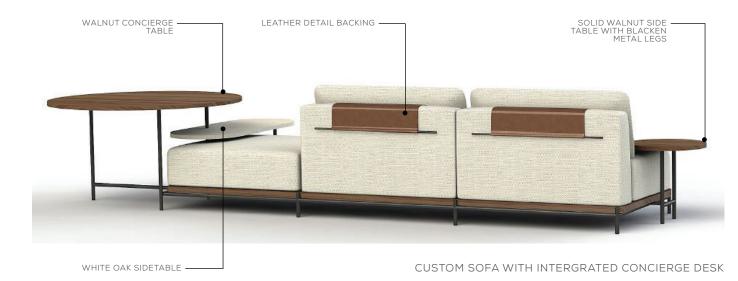

## GROUND FLOOR LOBBY - THE LIVING ROOM FF&E

1 ERCOL MARINO CHAIR - PURCHASED

**2** CUSTOM SIDE TABLE

3 LANDAU LAMP -PURCHASED

Q CUSTOM OTTOMAN TO MATCH SOFA

**5** CUSTOM COFFEE TABLE

6 YAK DEPADOVA CHAIR - PURCHASED

CUSTOM RUG

RIVULET DIVANI CHAIR PURCHASED

8 CUSTOM SOFA WITH INTERGRATED CONCIERGE DESK

SOKOLOVA LEAVES FLOOR LAMP - PURCHASED