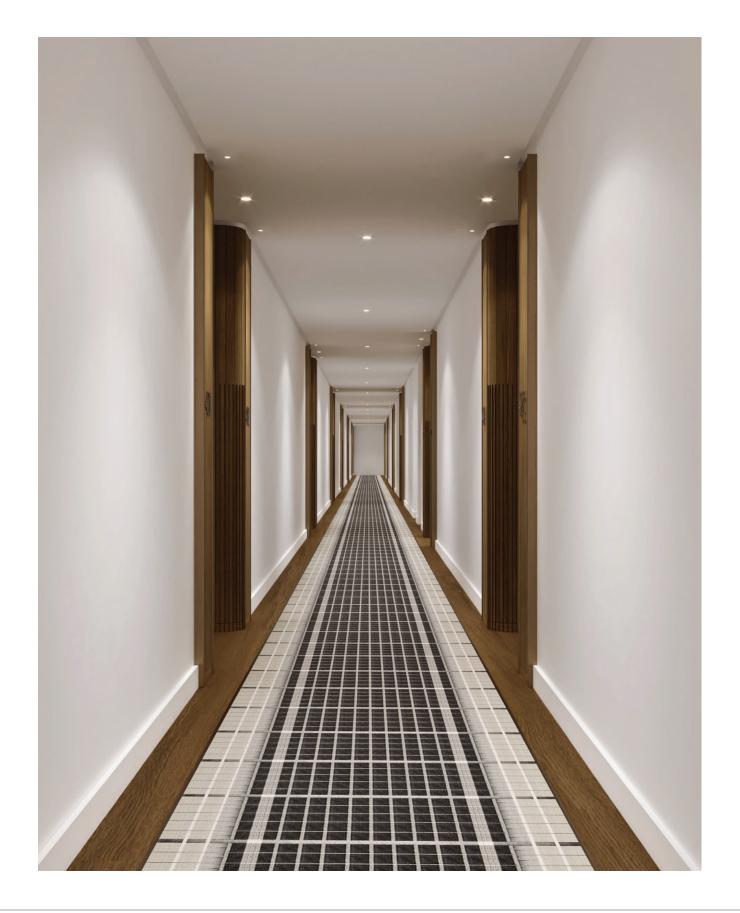

## THE JOURNEY 05 STATEROOMS / LIFT & CORRIDOR

IMAGINATIVE AND INSPIRING, THE GUEST LIFTS AND CORRIDORS LINK SOCIAL AND PRIVATE ZONES WITH RESIDENTIAL STYLE

SOFT MUTED LIGHTING

LOCAL ART REINTERPRETED Rocky Shore - Evenia Makogon

REIMAGINED TARTAN CENTRE CARPET

40

FEATURE DOOR HARDWARE

#### TYPICAL CORRIDOR CARPET DESIGN & FFE

CUSTOM CONSOLE TABLE IN ELEVATOR LOBBY

Modern interpretation of the traditional plaid pattern.