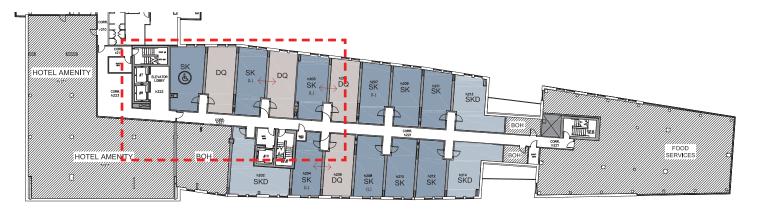

ntrary muted tones. The carpet will provide an instant nostaglia of Nova Scotian craft.





































## AMENITY PLANS LEVEL 01 ELEVATOR LOBBY PERSPECTIVE VIEW





























## AMENITY PLANS LEVEL 01 RECEPTION PERSPECTIVE VIEW





## AMENITY PLANS LEVEL 01 RECEPTION PERSPECTIVE VIEW





## AMENITY PLANS LEVEL 01 ELEVATOR LOBBY PERSPECTIVE VIEW





## THE JOURNEY 05 STATEROOMS / LIFT & CORRIDOR



IMAGINATIVE AND INSPIRING, THE GUEST LIFTS AND CORRIDORS LINK SOCIAL AND PRIVATE ZONES WITH RESIDENTIAL STYLE





SOFT MUTED LIGHTING

LOCAL ART REINTERPRETED Rocky Shore - Evenia Makogon





REIMAGINED TARTAN CENTRE CARPET

40



FEATURE DOOR HARDWARE





## ELEVATOR CAB/LOBBY & CORRIDOR TYPICAL PALETTE







## ELEVATOR LOBBY & CORRIDOR MATRIX VIEWS









LEVEL 4

LEVEL 3



LEVEL 5



## ELEVATOR LOBBY & CORRIDOR TYPICAL PLAN







## ELEVATOR LOBBY & CORRIDOR TYPICAL REFLECTED CEILING PLAN







## ELEVATOR LOBBY TYPICAL ELEVATIONS





SM

## CORRIDOR & SUITE ENTRANCE TYPICAL **ELEVATIONS**







6



## OAK WOOD PANELS WITH MUNTZ METAL TRIM





#### TYPICAL CORRIDOR CARPET DESIGN & FFE





CUSTOM CONSOLE TABLE IN ELEVATOR LOBBY

Modern interpretation of the traditional plaid pattern.



































#### ELEVATOR CAB FLOOR FINISH PLAN, RCP & ELEVATIONS





4

2

#### QUEEN'S MARQUE



- BRONZE MIRROR WITH BUTTJOINT SEAM LINES



## ELEVATOR CAB PERSPECTIVE VIEWS





TOP VIEW



PERSPECTIVE VIEW



# THANK YOU