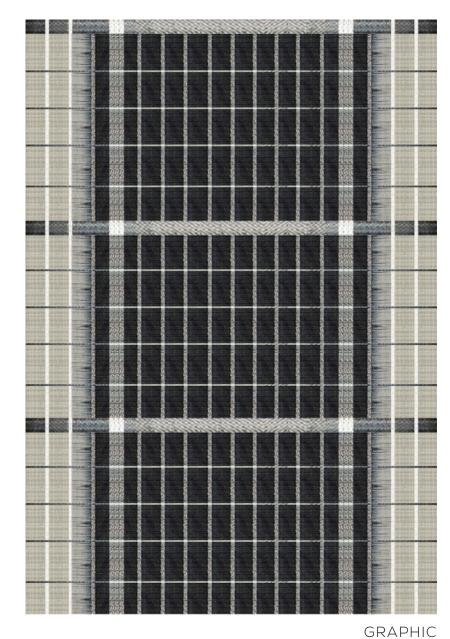

#### GRAPHIC

Weaving techniques reimagined and modernized. A 100% wool rug implementing natural fibres providing warmth and character. Inspired by Nova Scotian's natural textures and muted colours with a local craft influence, bringing a sense of residential atmosphere to the living room.

#### GRAPHIC

Inspired by the notion of a modern plaid intergrated with weaving techniques in complementrary muted tones. The carpet will provide an instant nostaglia of Nova Scotian craft.