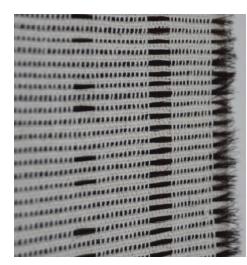

#### TYPICAL CORRIDOR CARPET DESIGN & FFE

CUSTOM CONSOLE TABLE IN ELEVATOR LOBBY

Modern interpretation of the traditional plaid pattern.