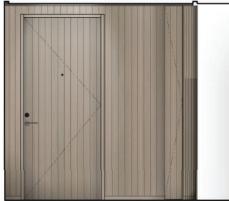

## CORRIDOR & SUITE ENTRANCE TYPICAL **ELEVATIONS**

6

## OAK WOOD PANELS WITH MUNTZ METAL TRIM