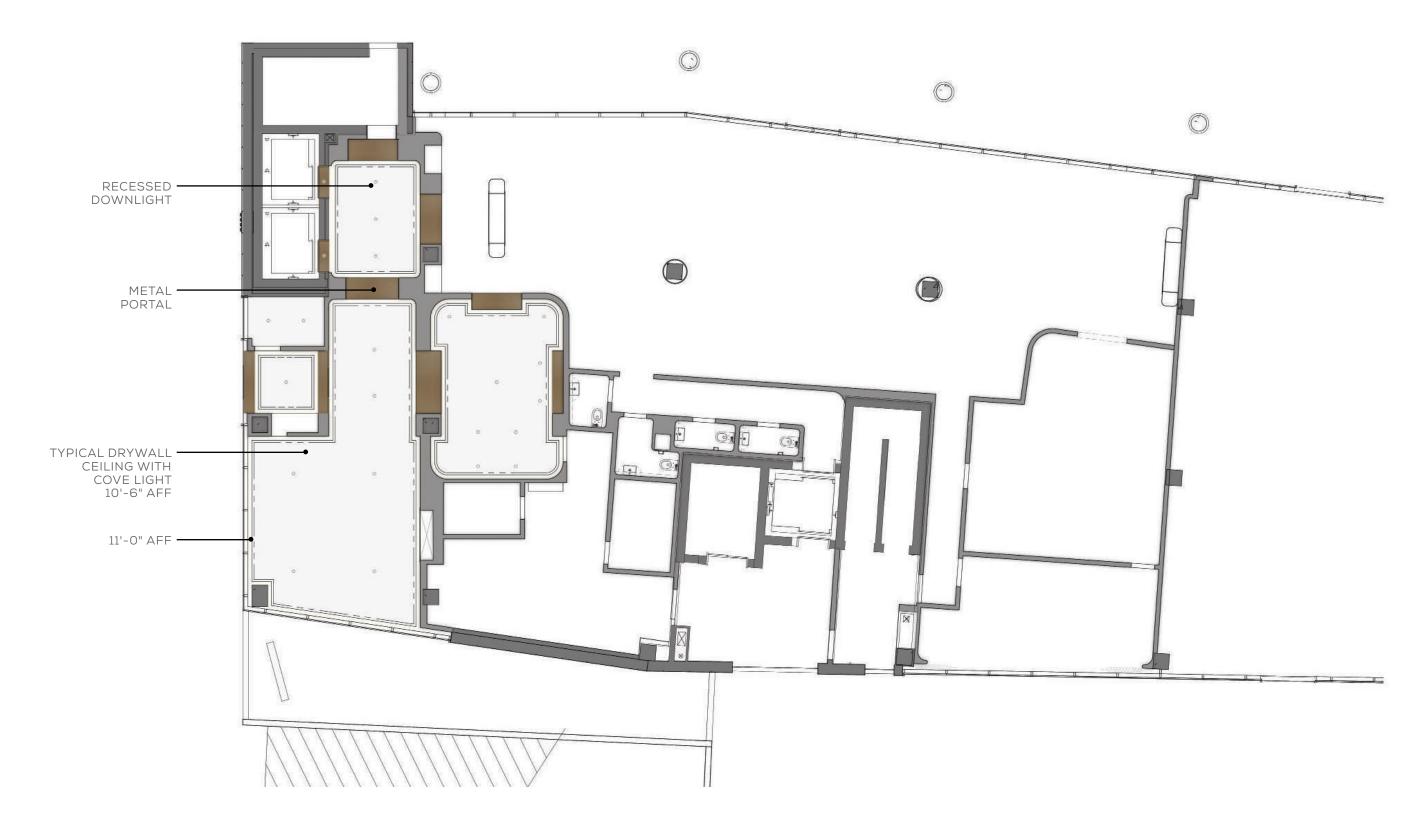

WHITE OAK



SANDSTONE

GRANITE



MODERN NEW SCOTLAND TARTANS

MUTED METALS

LOCAL ART REINTERPRETED *Nova Scotia -* Walter Farndon

CLASSIC TIMELESS TEXTURES



WOOD LINED



## THE JOURNEY 02 HOTEL ARRIVAL - THE LIVING ROOM







RESIDENTIAL SEATING

MODERN INTERPRETATION OF HOOKED RUGS

#### SANDSTONE SOFFIT





#### THE JOURNEY 04 HOTEL RECEPTION



BESPOKE GUEST TOUCHPOINTS

ENVELOPING EXPERIENCE



"GOOD DESIGN IS MAKING SOME-THING INTELLIGIBLE AND MEMORABLE. GREAT DESIGN IS MAKING SOMETHING MEMORABLE AND MEANINGFUL."

-DIETER RAMS

#### WORKING METAL FORMS



Š

## GROUND FLOOR LOBBY RECEPTION/ELEVATOR LOBBY PALETTE









#### GROUND FLOOR LOBBY THE LIVING ROOM PALETTE









## AMENITY PLANS LEVEL 01 GROUND FLOOR PLAN





## AMENITY PLANS LEVEL 01 REFLECTED CEILING PLAN





#### AMENITY PLANS LEVEL 01 LOBBY VESTIBULE ELEVATIONS











#### AMENITY PLANS LEVEL 01 LOBBY ELEVATIONS



18

int

.

.+.0





#### AMENITY PLANS LEVEL 01 LOBBY RECEPTION ELEVATIONS







## GROUND FLOOR LOBBY - THE LIVING ROOM FF&E



1 ERCOL MARINO CHAIR - PURCHASED



**2** CUSTOM SIDE TABLE



3 LANDAU LAMP -PURCHASED



Q CUSTOM OTTOMAN TO MATCH SOFA



**5** CUSTOM COFFEE TABLE



6 YAK DEPADOVA CHAIR - PURCHASED



CUSTOM RUG





RIVULET DIVANI CHAIR PURCHASED

8 CUSTOM SOFA WITH INTERGRATED CONCIERGE DESK







SOKOLOVA LEAVES FLOOR LAMP - PURCHASED





## GROUND FLOOR LOBBY - THE LIVING ROOM CUSTOM PIECES



CUSTOM OTTOMAN





#### QUEEN'S MARQUE

CUSTOM COFFEE TABLE



FEATURED STONE TOP WITH WALNUT BASE



- WALNUT SIDE TABLE

## GROUND FLOOR LOBBY - THE LIVING