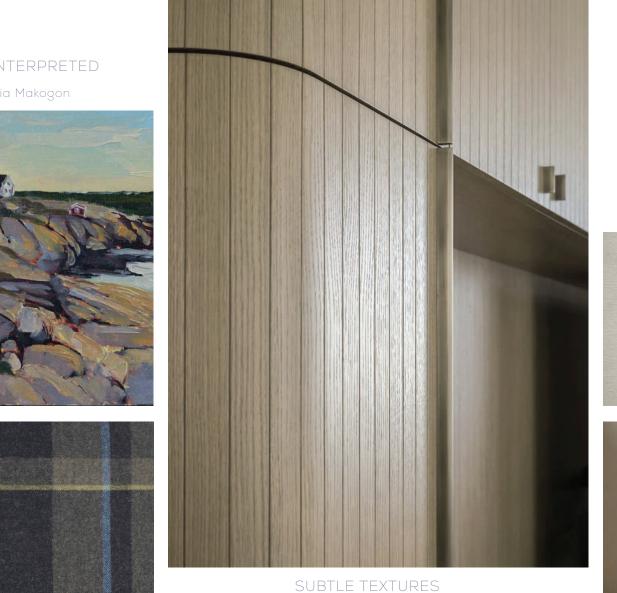

## THE JOURNEY 05 STATEROOMS / LIFT & CORRIDOR

IMAGINATIVE AND INSPIRING, THE GUEST LIFTS AND CORRIDORS LINK SOCIAL AND PRIVATE ZONES WITH RESIDENTIAL STYLE

SOFT MUTED LIGHTING

LOCAL ART REINTERPRETED Rocky Shore - Evenia Makogon

## OAK WOOD PANELS WITH MUNTZ METAL TRIM