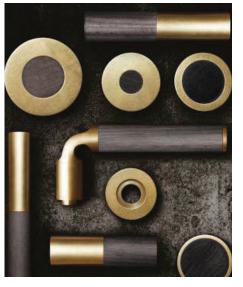

## OAK WOOD PANELS WITH MUNTZ METAL TRIM

#### QUEEN'S MARQUE

- BRONZE MIRROR WITH BUTTJOINT SEAM LINES

## ELEVATOR CAB PERSPECTIVE VIEWS

TOP VIEW

PERSPECTIVE VIEW