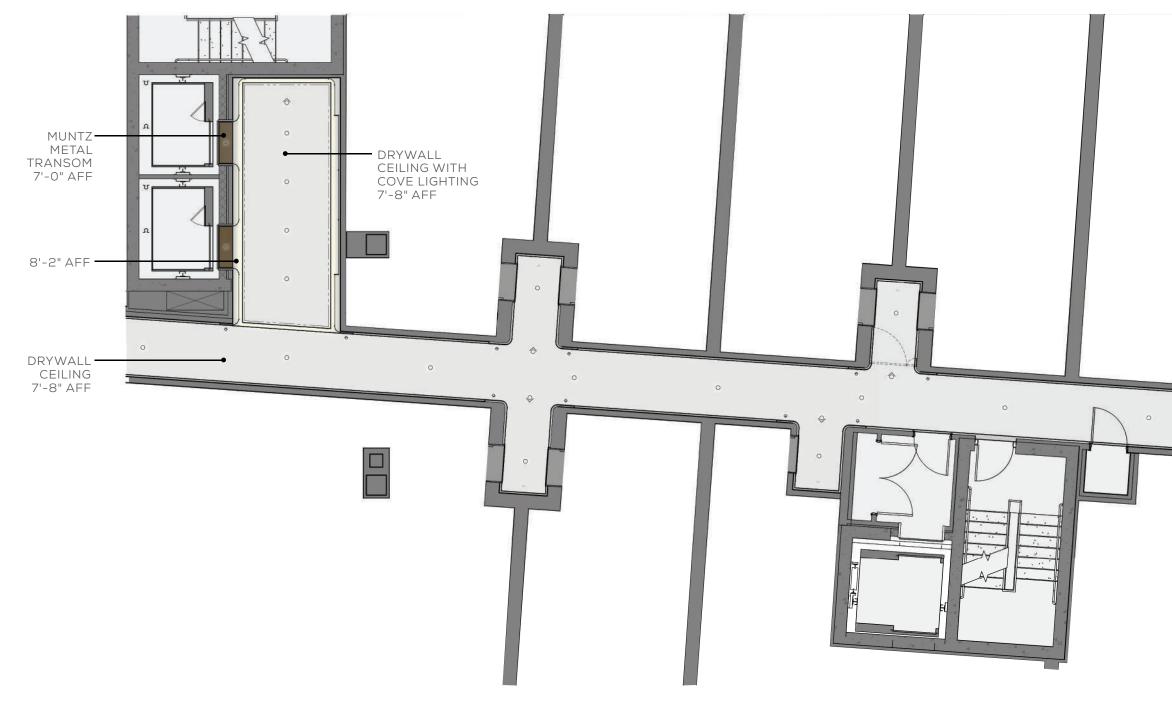

1 ELEVATOR LOBBY PERSPECTIVE VIEW





























## AMENITY PLANS LEVEL 01 RECEPTION PERSPECTIVE VIEW





## AMENITY PLANS LEVEL 01 RECEPTION PERSPECTIVE VIEW





## AMENITY PLANS LEVEL 01 ELEVATOR LOBBY PERSPECTIVE VIEW





## THE JOURNEY 05 STATEROOMS / LIFT & CORRIDOR



IMAGINATIVE AND INSPIRING, THE GUEST LIFTS AND CORRIDORS LINK SOCIAL AND PRIVATE ZONES WITH RESIDENTIAL STYLE





SOFT MUTED LIGHTING

LOCAL ART REINTERPRETED Rocky Shore - Evenia Makogon





REIMAGINED TARTAN CENTRE CARPET

40



FEATURE DOOR HARDWARE





## ELEVATOR CAB/LOBBY & CORRIDOR TYPICAL PALETTE







## ELEVATOR LOBBY & CORRIDOR MATRIX VIEWS









LEVEL 4

LEVEL 3



LEVEL 5



## ELEVATOR LOBBY & CORRIDOR TYPICAL PLAN







## ELEVATOR LOBBY & CORRIDOR TYPICAL REFLECTED CEILING PLAN







## ELEVATOR LOBBY TYPICAL ELEVATIONS





SM

## CORRIDOR & SUITE ENTRANCE TYPICAL **ELEVATIONS**







6



## OAK WOOD PANELS WITH MUNTZ METAL TRIM





#### TYPICAL CORRIDOR CARPET DESIGN & FFE





CUSTOM CONSOLE TABLE IN ELEVATOR LOBBY

Modern interpretation of the traditional plaid pattern.



































#### ELEVATOR CAB FLOOR FINISH PLAN, RCP & ELEVATIONS





4

2

#### QUEEN'S MARQUE



- BRONZE MIRROR WITH BUTTJOINT SEAM LINES



## ELEVATOR CAB PERSPECTIVE VIEWS





TOP VIEW



PERSPECTIVE VIEW



# THANK YOU