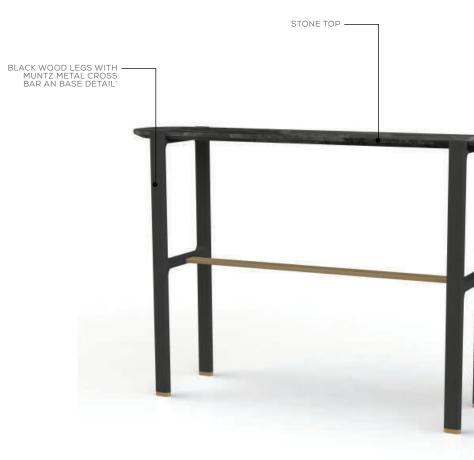

#### QUEEN'S MARQUE

CUSTOM COFFEE TABLE

FEATURED STONE TOP WITH WALNUT BASE

- WALNUT SIDE TABLE