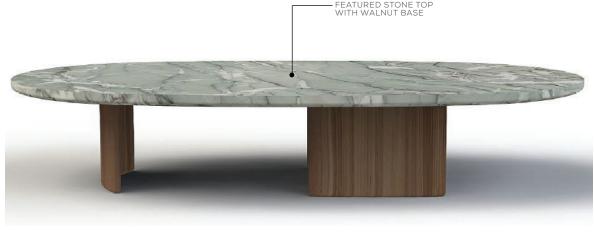

#### QUEEN'S MARQUE

CUSTOM COFFEE TABLE

FEATURED STONE TOP WITH WALNUT BASE

- WALNUT SIDE TABLE