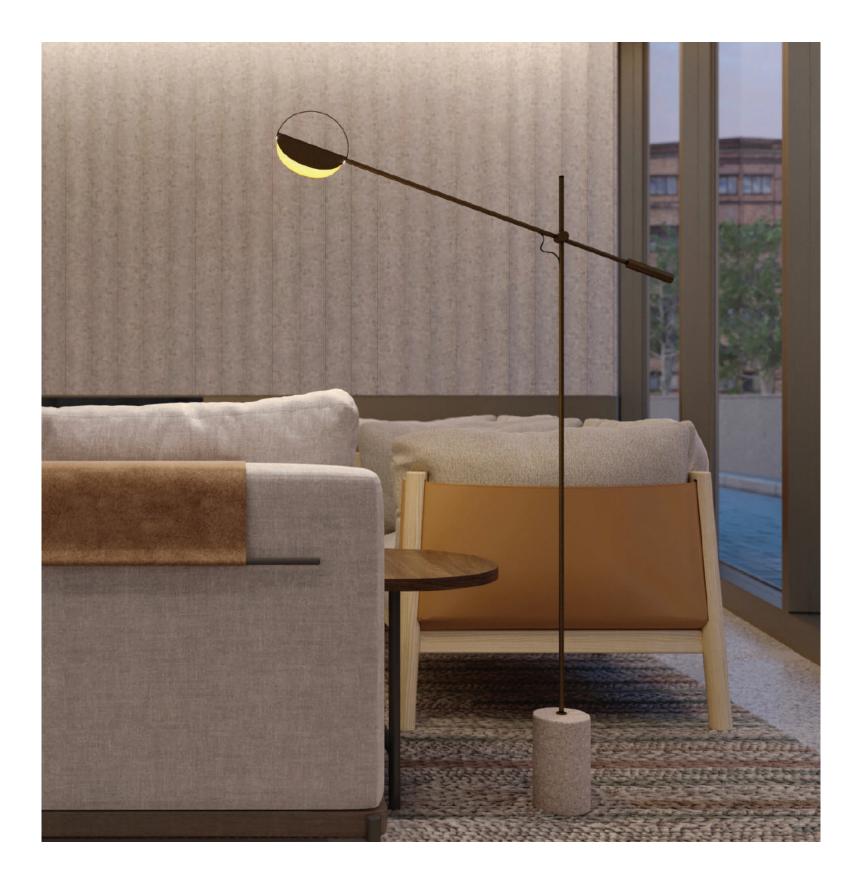

## GROUND FLOOR LOBBY - THE LIVING ROOM FF&E

1 ERCOL MARINO CHAIR - PURCHASED

**2** CUSTOM SIDE TABLE

3 LANDAU LAMP -PURCHASED

Q CUSTOM OTTOMAN TO MATCH SOFA

**5** CUSTOM COFFEE TABLE

6 YAK DEPADOVA CHAIR - PURCHASED

CUSTOM RUG

RIVULET DIVANI CHAIR PURCHASED

8 CUSTOM SOFA WITH INTERGRATED CONCIERGE DESK

SOKOLOVA LEAVES FLOOR LAMP - PURCHASED