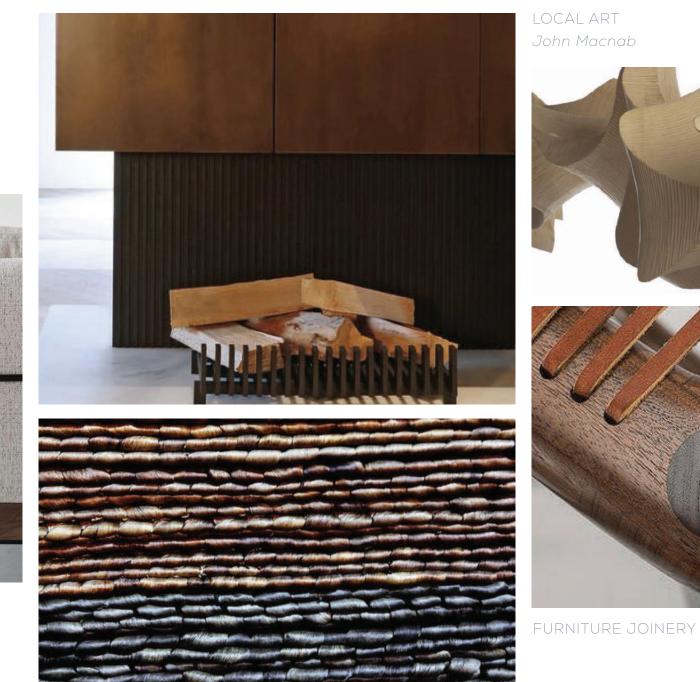

## LOCAL CONTEXT LOCAL CRAFT & ARTISANS

MacAusland Woolen Mills - Throws

Laurie Swim - Quilt Artist

TRADITIONAL TECHNIQUES, REIMAGINED AND MODERNIZED

Canadian Shaker Furniture

Hooked Rugs

## THE JOURNEY 01 INTERIOR PALETTE

WHITE OAK

SANDSTONE

GRANITE

MODERN NEW SCOTLAND TARTANS

MUTED METALS

LOCAL ART REINTERPRETED *Nova Scotia -* Walter Farndon

CLASSIC TIMELESS TEXTURES