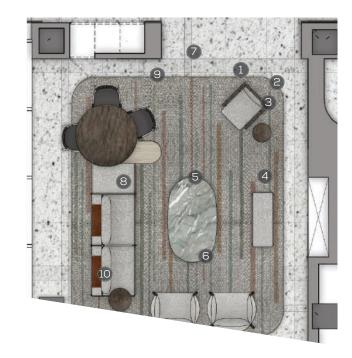

## AMENITY PLANS LEVEL 01 GROUND FLOOR PLAN

## GROUND FLOOR LOBBY - THE LIVING ROOM FF&E

1 ERCOL MARINO CHAIR - PURCHASED

**2** CUSTOM SIDE TABLE

3 LANDAU LAMP -PURCHASED

Q CUSTOM OTTOMAN TO MATCH SOFA

**5** CUSTOM COFFEE TABLE

6 YAK DEPADOVA CHAIR - PURCHASED

CUSTOM RUG

RIVULET DIVANI CHAIR PURCHASED

8 CUSTOM SOFA WITH INTERGRATED CONCIERGE DESK

SOKOLOVA LEAVES FLOOR LAMP - PURCHASED