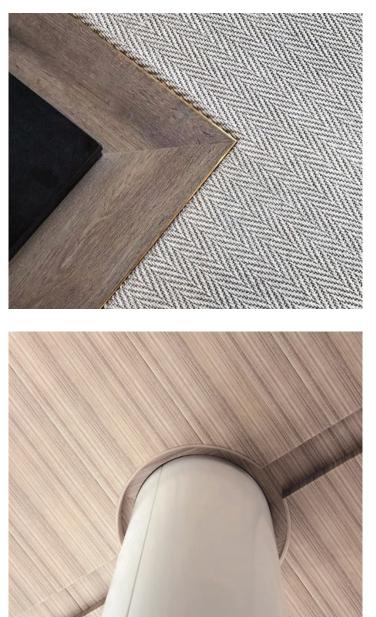

## OAK WOOD PANELS WITH MUNTZ METAL TRIM

#### TYPICAL CORRIDOR CARPET DESIGN & FFE

CUSTOM CONSOLE TABLE IN ELEVATOR LOBBY

Modern interpretation of the traditional plaid pattern.