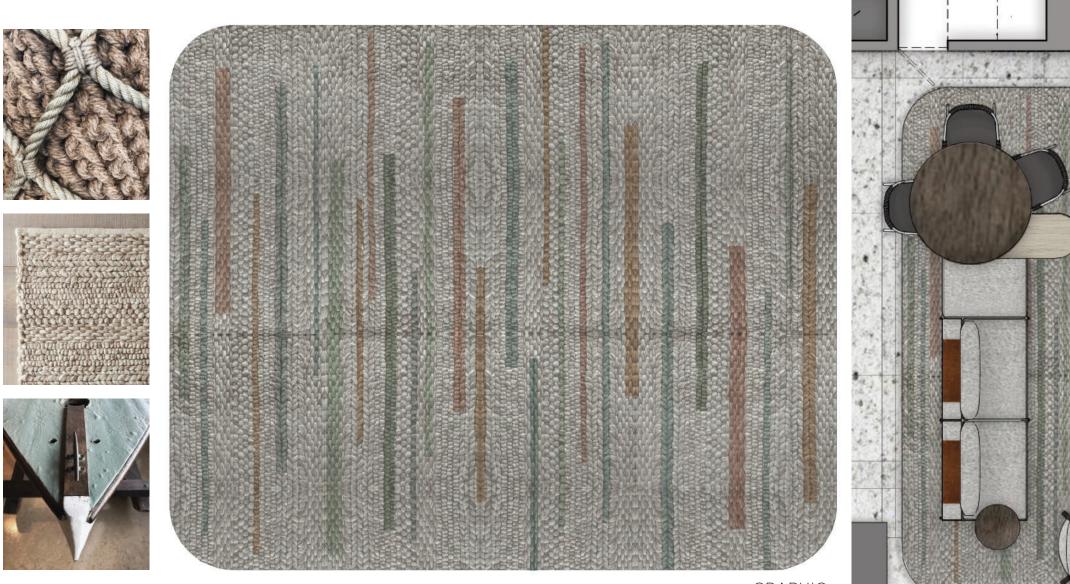

## GROUND FLOOR LOBBY - THE LIVING ROOM CARPET DESIGN

#### GRAPHIC

Weaving techniques reimagined and modernized. A 100% wool rug implementing natural fibres providing warmth and character. Inspired by Nova Scotian's natural textures and muted colours with a local craft influence, bringing a sense of residential atmosphere to the living room.