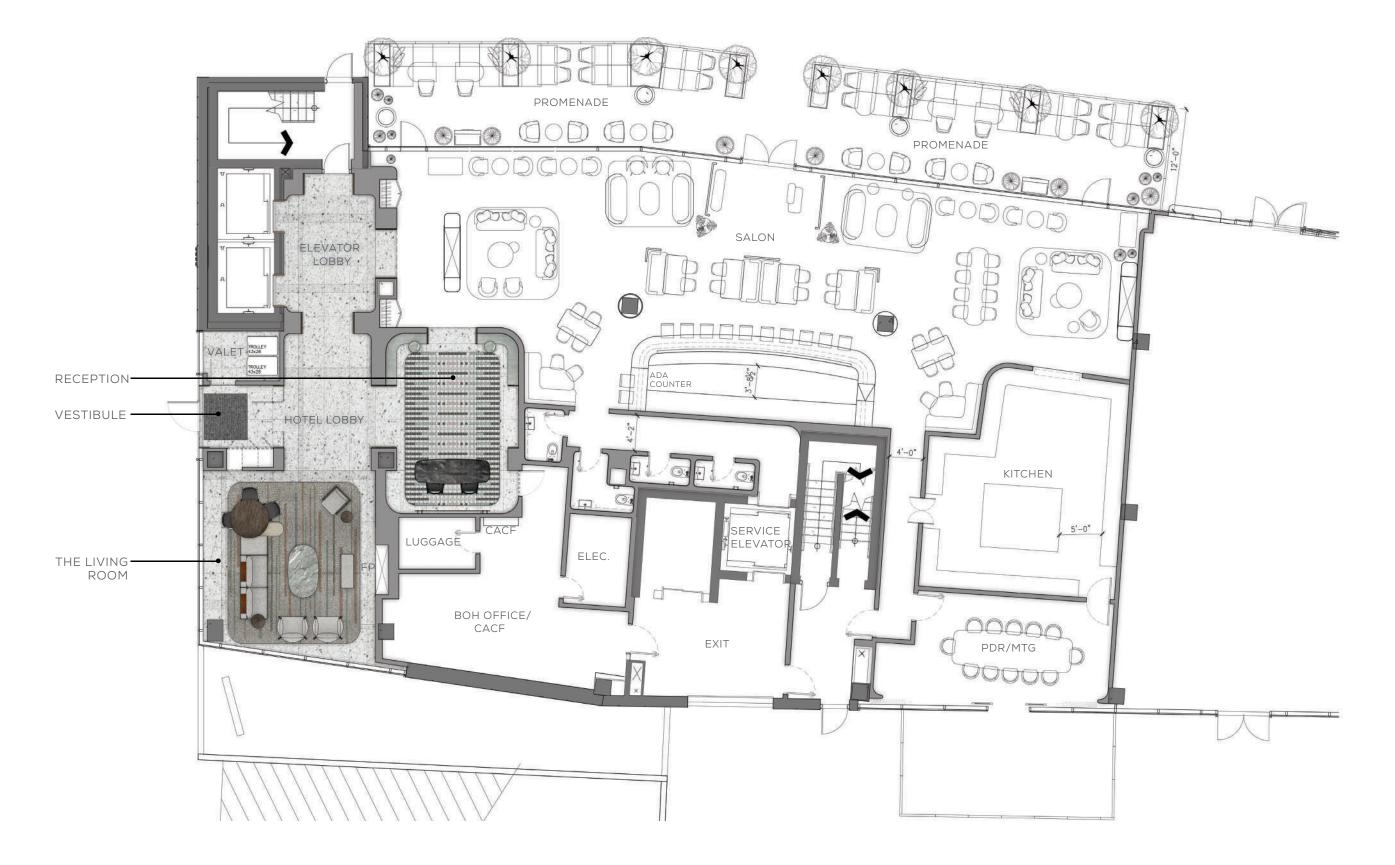

Peggy's Cove



## THE JOURNEY 01 INTERIOR PALETTE

WHITE OAK



SANDSTONE

GRANITE



MODERN NEW SCOTLAND TARTANS

MUTED METALS

LOCAL ART REINTERPRETED *Nova Scotia -* Walter Farndon

CLASSIC TIMELESS TEXTURES



WOOD LINED



## THE JOURNEY 02 HOTEL ARRIVAL - THE LIVING ROOM







RESIDENTIAL SEATING

MODERN INTERPRETATION OF HOOKED RUGS

#### SANDSTONE SOFFIT





#### THE JOURNEY 04 HOTEL RECEPTION



BESPOKE GUEST TOUCHPOINTS

ENVELOPING EXPERIENCE



"GOOD DESIGN IS MAKING SOME-THING INTELLIGIBLE AND MEMORABLE. GREAT DESIGN IS MAKING SOMETHING MEMORABLE AND MEANINGFUL."

-DIETER RAMS

#### WORKING METAL FORMS



Š

## GROUND FLOOR LOBBY RECEPTION/ELEVATOR LOBBY PALETTE









#### GROUND FLOOR LOBBY THE LIVING ROOM PALETTE









## AMENITY PLANS LEVEL 01 GROUND FLOOR PLAN





## AMENITY PLANS LEVEL 01 REFLECTED CEILING PLAN





#### AMENITY PLANS LEVEL 01 LOBBY VESTIBULE ELEVATIONS











#### AMENITY PLANS LEVEL 01 LOBBY ELEVATIONS



18

int

.

.+.0





#### AMENITY PLANS LEVEL 01 LOBBY RECEPTION ELEVATIONS







## GROUND FLOOR LOBBY - THE LIVING ROOM FF&E



1 ERCOL MARINO CHAIR - PURCHASED



**2** CUSTOM SIDE TABLE



3 LANDAU LAMP -PURCHASED



Q CUSTOM OTTOMAN TO MATCH SOFA



**5** CUSTOM COFFEE TABLE



6 YAK DEPADOVA CHAIR - PURCHASED



CUSTOM RUG





RIVULET DIVANI CHAIR PURCHASED

8 CUSTOM SOFA WITH INTERGRATED CONCIERGE DESK







SOKOLOVA LEAVES FLOOR LAMP - PURCHASED





## GROUND FLOOR LOBBY - THE LIVING ROOM CUSTOM PIECES



CUSTOM OTTOMAN





#### QUEEN'S MARQUE

CUSTOM COFFEE TABLE



FEATURED STONE TOP WITH WALNUT BASE



-