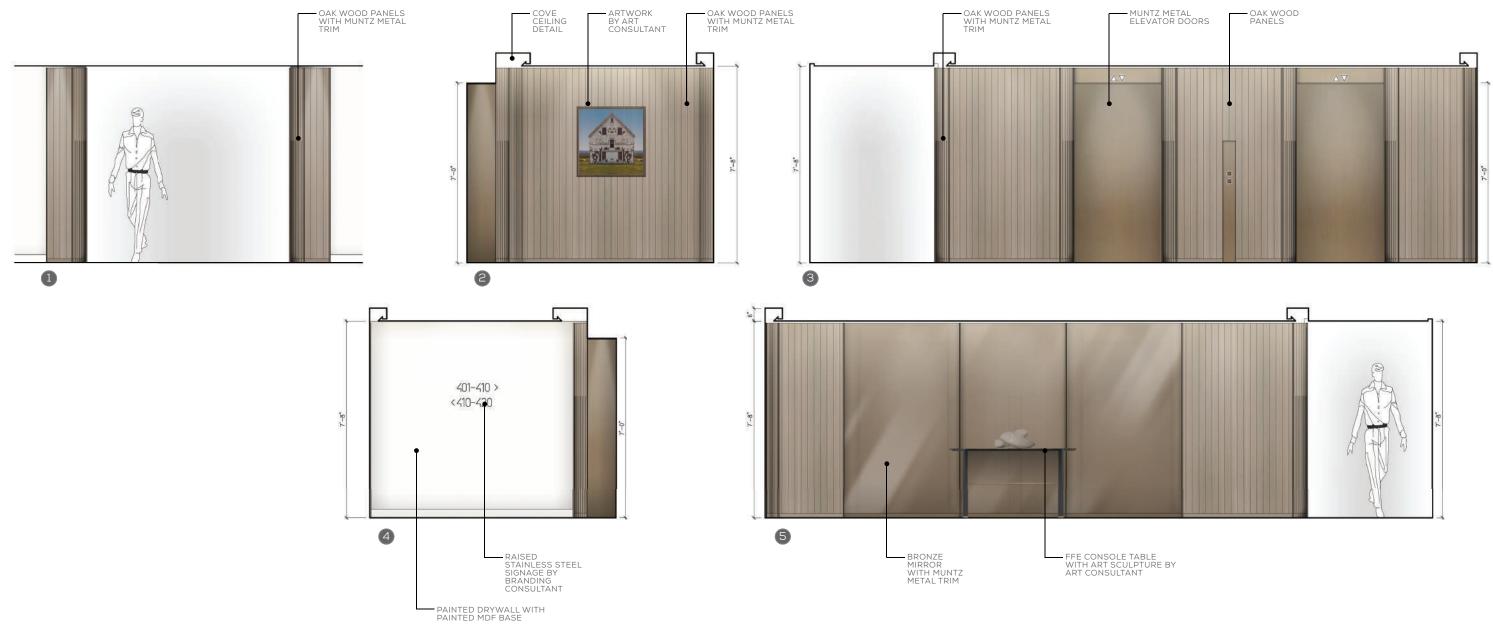

## ELEVATOR LOBBY TYPICAL ELEVATIONS

SM

## CORRIDOR & SUITE ENTRANCE TYPICAL **ELEVATIONS**

6

## OAK WOOD PANELS WITH MUNTZ METAL TRIM

#### QUEEN'S MARQUE

- BRONZE MIRROR WITH BUTTJOINT SEAM LINES