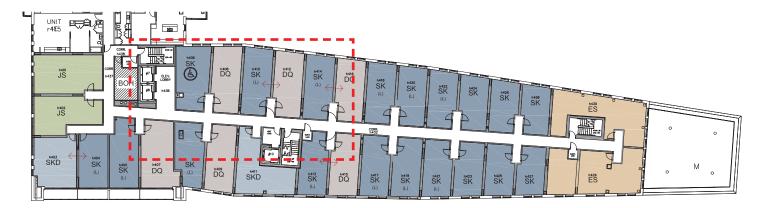

muted tones. The carpet will provide an instant nostaglia of Nova Scotian craft.





































## AMENITY PLANS LEVEL 01 ELEVATOR LOBBY PERSPECTIVE VIEW





























## AMENITY PLANS LEVEL 01 RECEPTION PERSPECTIVE VIEW





## AMENITY PLANS LEVEL 01 RECEPTION PERSPECTIVE VIEW





## AMENITY PLANS LEVEL 01 ELEVATOR LOBBY PERSPECTIVE VIEW





## THE JOURNEY 05 STATEROOMS / LIFT & CORRIDOR



IMAGINATIVE AND INSPIRING, THE GUEST LIFTS AND CORRIDORS LINK SOCIAL AND PRIVATE ZONES WITH RESIDENTIAL STYLE





SOFT MUTED LIGHTING

LOCAL ART REINTERPRETED Rocky Shore - Evenia Makogon





REIMAGINED TARTAN CENTRE CARPET

40



FEATURE DOOR HARDWARE





## ELEVATOR CAB/LOBBY & CORRIDOR TYPICAL PALETTE







## ELEVATOR LOBBY & CORRIDOR MATRIX VIEWS









LEVEL 4

LEVEL 3



LEVEL 5



## ELEVATOR LOBBY & CORRIDOR TYPICAL PLAN







## ELEVATOR LOBBY & CORRIDOR TYPICAL REFLECTED CEILING PLAN







## ELEVATOR LOBBY TYPICAL ELEVATIONS





SM

## CORRIDOR & SUITE ENTRANCE TYPICAL **ELEVATIONS**







6



## OAK WOOD PANELS WITH MUNTZ METAL TRIM





#### TYPICAL CORRIDOR CARPET DESIGN & FFE





CUSTOM CONSOLE TABLE IN ELEVATOR LOBBY

Modern interpretation of the traditional plaid pattern.



































#### ELEVATOR CAB FLOOR FINISH PLAN, RCP & ELEVATIONS





4

2

#### QUEEN'S MARQUE



- BRONZE MIRROR WITH BUTTJOINT SEAM LINES



## ELEVATOR CAB PERSPECTIVE VIEWS





TOP VIEW



PERSPECTIVE VIEW



# THANK YOU