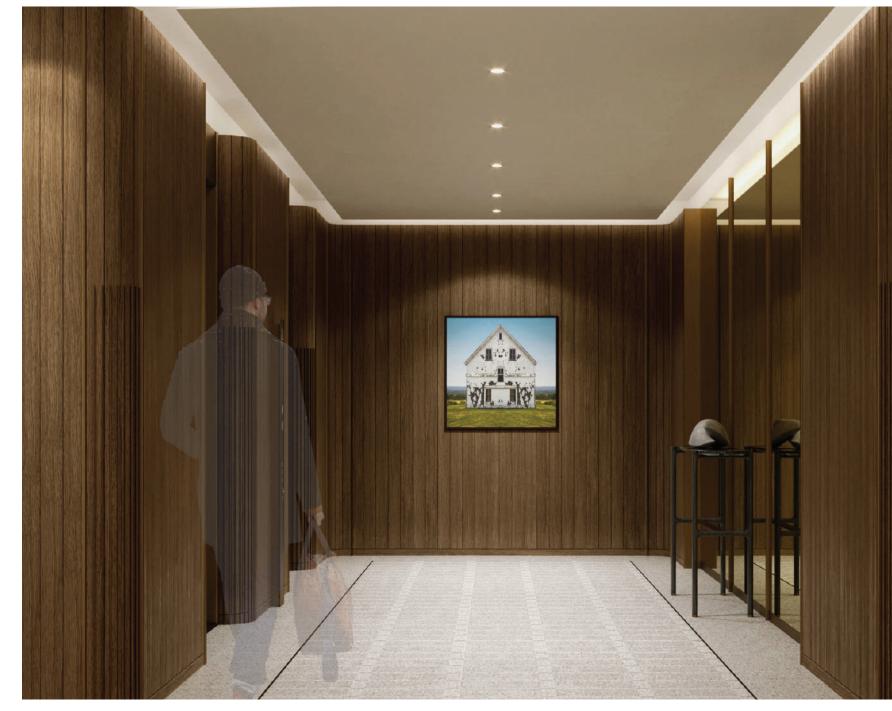

## THE JOURNEY 05 STATEROOMS / LIFT & CORRIDOR

IMAGINATIVE AND INSPIRING, THE GUEST LIFTS AND CORRIDORS LINK SOCIAL AND PRIVATE ZONES WITH RESIDENTIAL STYLE

SOFT MUTED LIGHTING

LOCAL ART REINTERPRETED Rocky Shore - Evenia Makogon

REIMAGINED TARTAN CENTRE CARPET

40

FEATURE DOOR HARDWARE