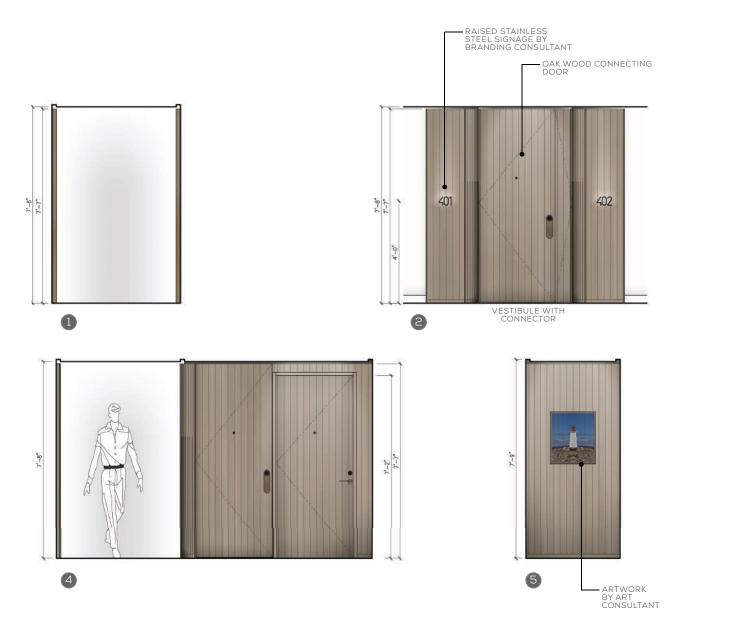

#### AMENITY PLANS LEVEL 01 LOBBY VESTIBULE ELEVATIONS

## CORRIDOR & SUITE ENTRANCE TYPICAL **ELEVATIONS**

6

## OAK WOOD PANELS WITH MUNTZ METAL TRIM