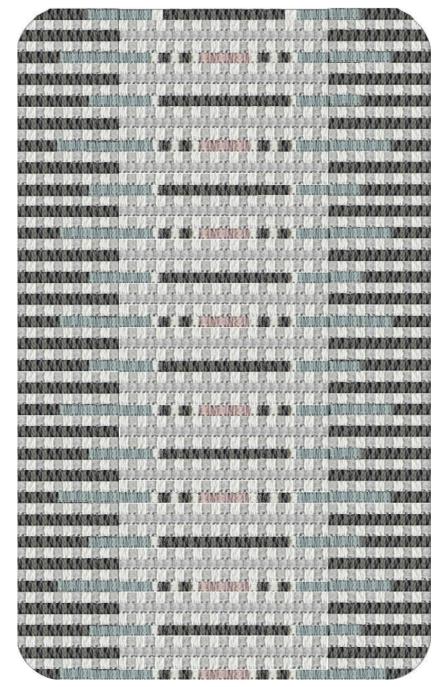

#### TYPICAL CORRIDOR CARPET DESIGN & FFE

CUSTOM CONSOLE TABLE IN ELEVATOR LOBBY

Modern interpretation of the traditional plaid pattern.

REIMAGINED TARTAN CENTRE CARPET

40

FEATURE DOOR HARDWARE