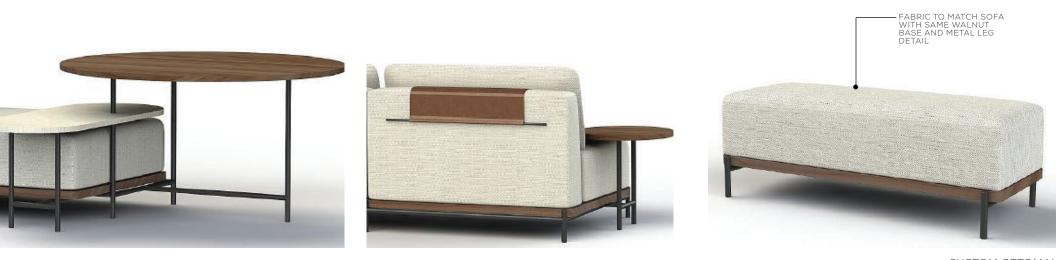

## GROUND FLOOR LOBBY - THE LIVING ROOM FF&E

1 ERCOL MARINO CHAIR - PURCHASED

**2** CUSTOM SIDE TABLE

3 LANDAU LAMP -PURCHASED

Q CUSTOM OTTOMAN TO MATCH SOFA

**5** CUSTOM COFFEE TABLE

6 YAK DEPADOVA CHAIR - PURCHASED

CUSTOM RUG

RIVULET DIVANI CHAIR PURCHASED

8 CUSTOM SOFA WITH INTERGRATED CONCIERGE DESK

SOKOLOVA LEAVES FLOOR LAMP - PURCHASED

## GROUND FLOOR LOBBY - THE LIVING ROOM CUSTOM PIECES

CUSTOM OTTOMAN