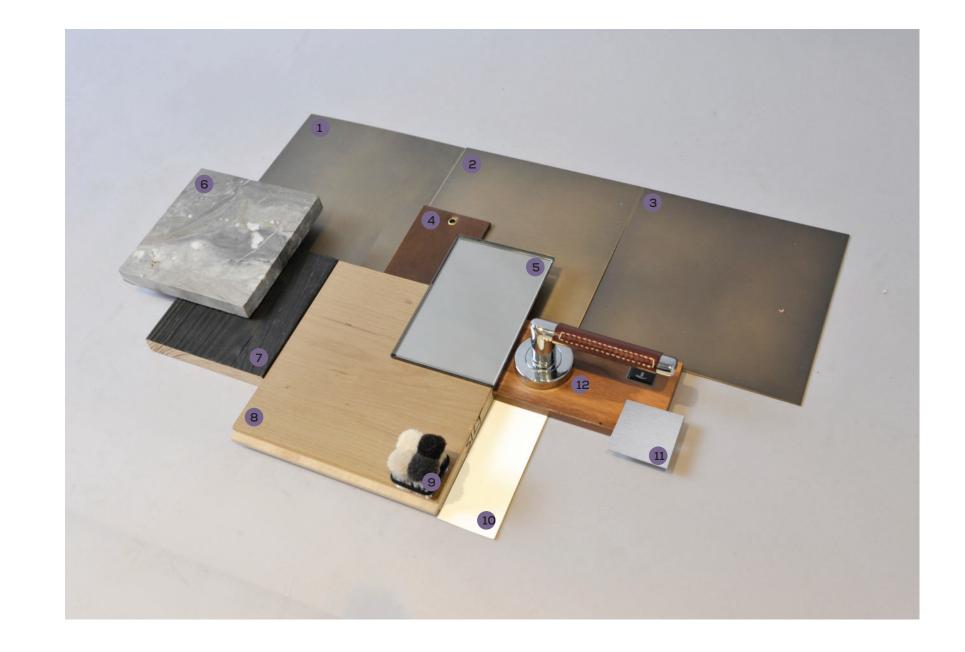

## ELEVATOR CAB/LOBBY & CORRIDOR TYPICAL PALETTE

## OAK WOOD PANELS WITH MUNTZ METAL TRIM

#### QUEEN'S MARQUE

- BRONZE MIRROR WITH BUTTJOINT SEAM LINES