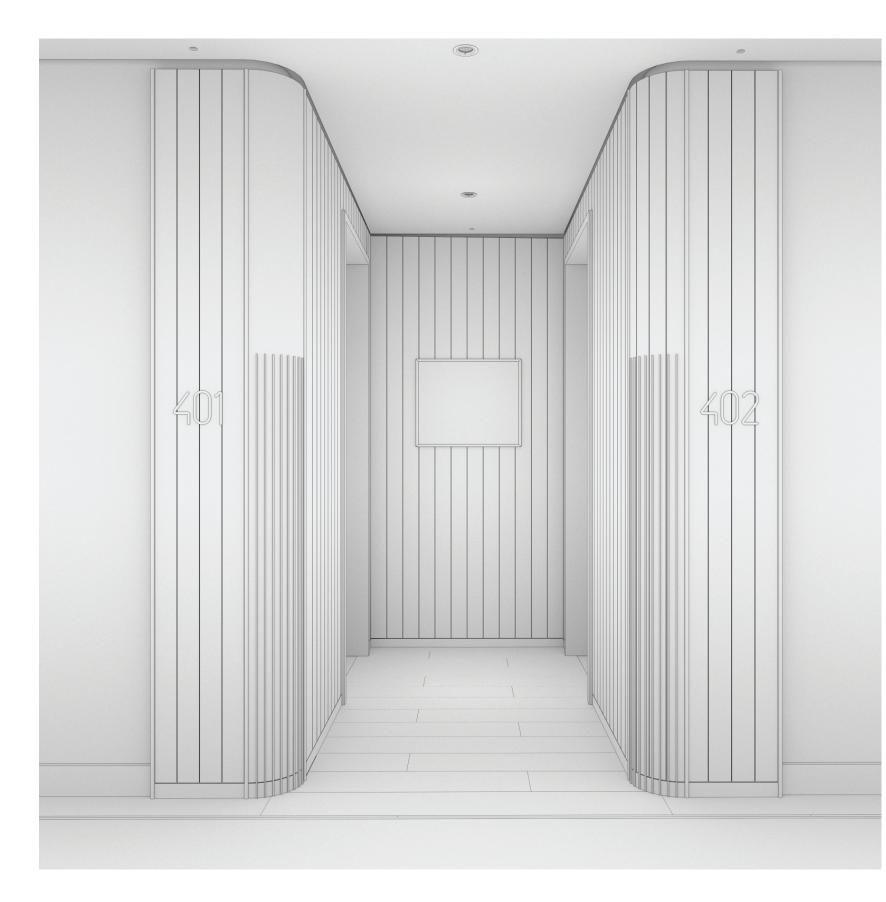

## CORRIDOR & SUITE ENTRANCE TYPICAL **ELEVATIONS**

6

## OAK WOOD PANELS WITH MUNTZ METAL TRIM