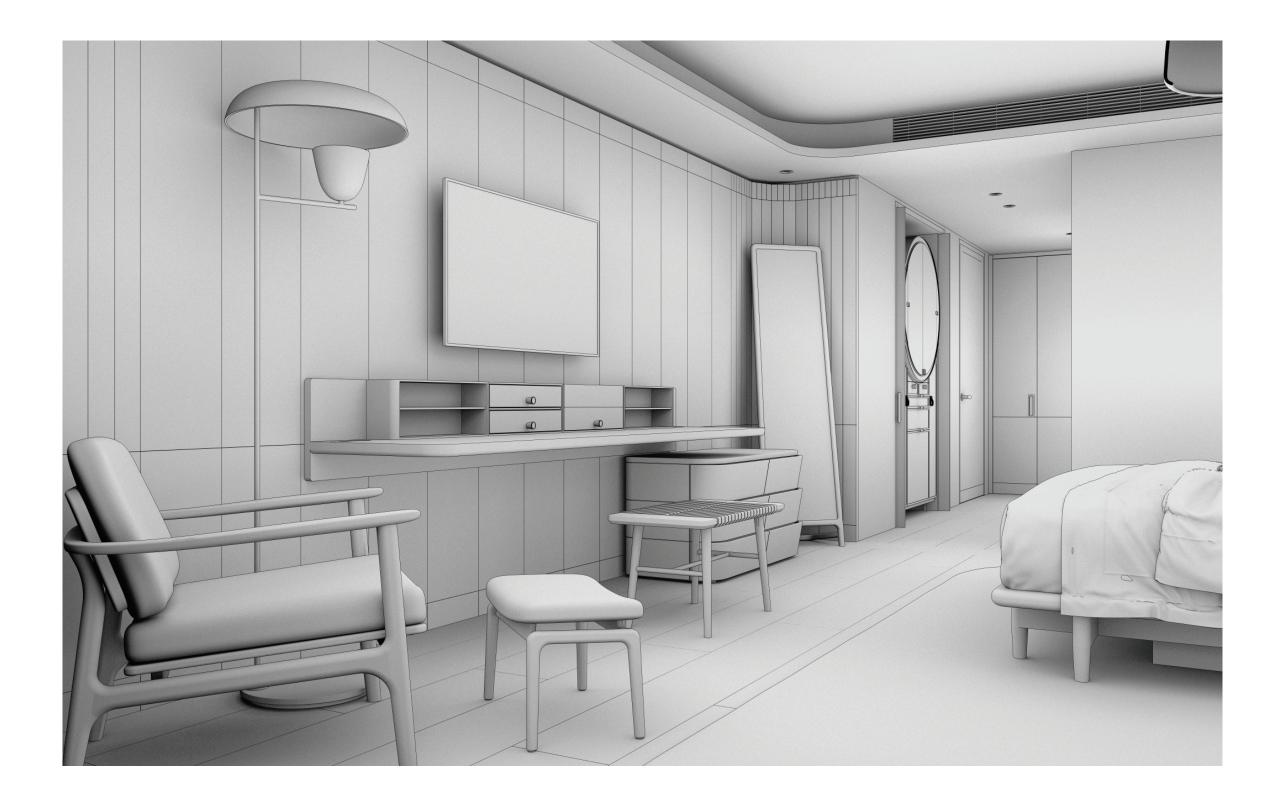

## THE JOURNEY 05 STATEROOMS / LIFT & CORRIDOR

IMAGINATIVE AND INSPIRING, THE GUEST LIFTS AND CORRIDORS LINK SOCIAL AND PRIVATE ZONES WITH RESIDENTIAL STYLE

SOFT MUTED LIGHTING

LOCAL ART REINTERPRETED Rocky Shore - Evenia Makogon

REIMAGINED TARTAN CENTRE CARPET

40

FEATURE DOOR HARDWARE