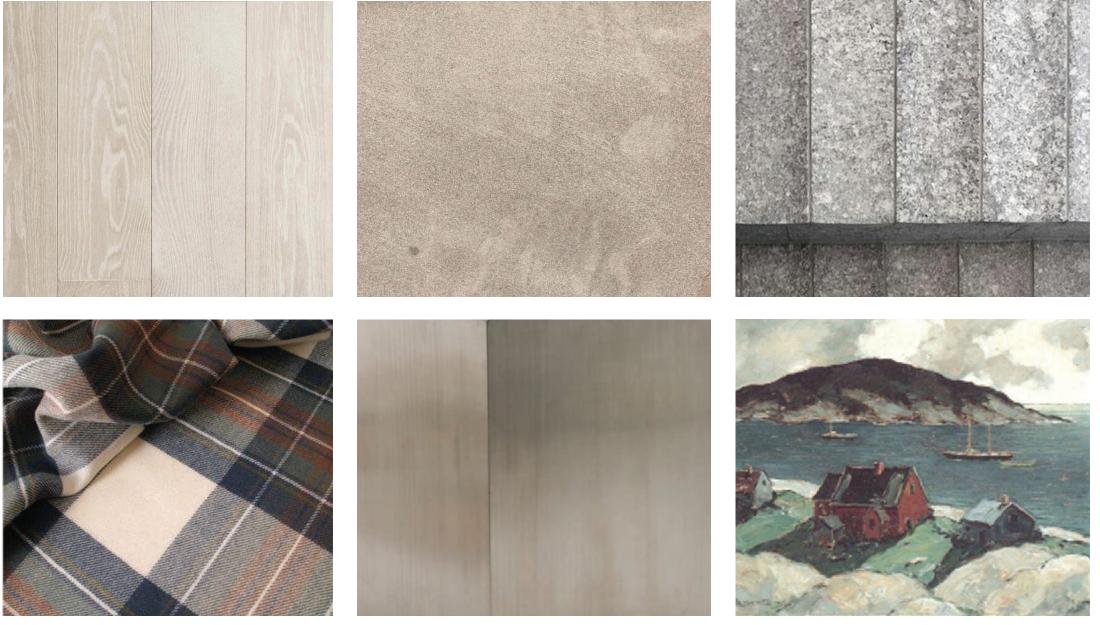

## THE JOURNEY 01 INTERIOR PALETTE

WHITE OAK

SANDSTONE

GRANITE

MODERN NEW SCOTLAND TARTANS

MUTED METALS

LOCAL ART REINTERPRETED *Nova Scotia -* Walter Farndon

CLASSIC TIMELESS TEXTURES