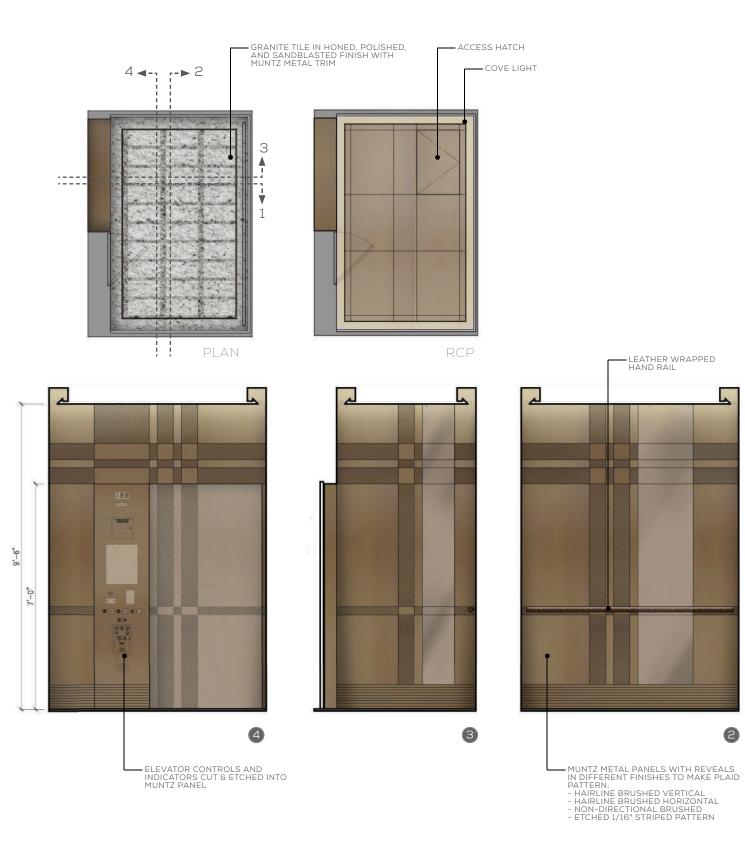

#### ELEVATOR CAB FLOOR FINISH PLAN, RCP & ELEVATIONS

4

2

#### QUEEN'S MARQUE

- BRONZE MIRROR WITH BUTTJOINT SEAM LINES