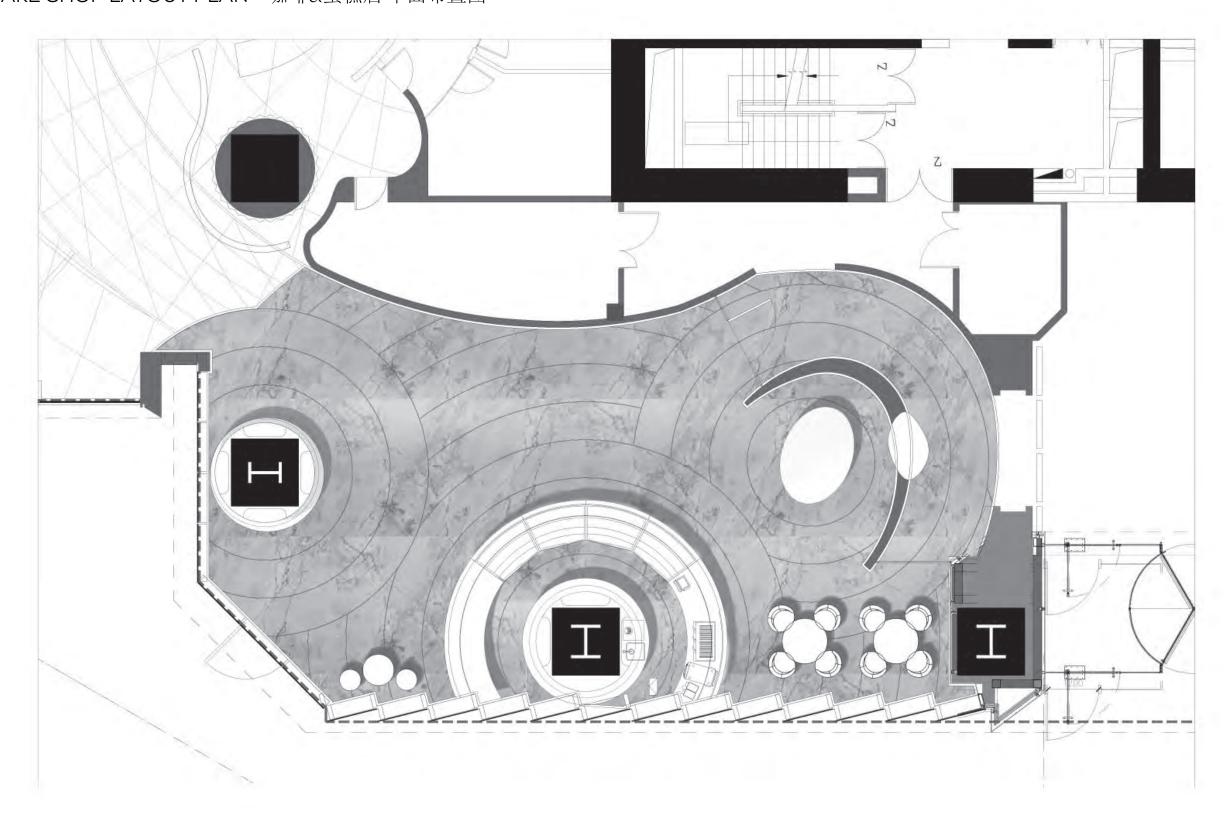

CHINESE MIXOLOGY<br/>中式合酒ELEVATED<br/>幼华靡丽MODERN INTERPRETATIONS<br/>时尚气息



HIDDEN ENTRANCELOUNGELIVE MUSIC隐秘入口酒吧酒廊现场乐队



#### QING BAR RCP - "QING" 酒吧 天花图





RESTAURANT/BAR ENTRANCE FROM LOBBY CORRIDOR 从大堂走廊到达餐厅酒吧入口处



#### QING BAR 3D DESIGN STUDY - "QING" 酒吧 3D模型设计研究



#### QING BAR 3D DESIGN STUDY - "QING" 酒吧 3D模型设计研究





BAR LOUNGE ELEVATION 休闲酒吧立面

#### QING BAR 3D DESIGN STUDY - "QING" 酒吧 3D模型设计研究



BAR LOUNGE SECTION ELEVATION 休闲酒吧剖立面图



OUTDOOR TERRANCE ENTRANCE 户外露台入口



QING BAR FF&E DIRECTION- "QING" 酒吧 软装方向





BAR SIDE BANQUETTE WITH TABLE SET 酒吧两侧桌椅组合



BAR CENTER LOUNGE CHAIR WITH TABLE SET 酒吧中心休闲桌椅组合



BAR LOUNGE SOFA WITH TABLE SET 酒吧休闲沙发组合







MURAL ART OPTION 2 壁画 方案 2

## COFFEE & CAKE SHOP 咖啡&蛋糕店





#### COFFEE & CAKE SHOP LAYOUT PLAN - 咖啡&蛋糕店 平面布置图



#### COFFEE & CAKE SHOP RCP - 咖啡&蛋糕店 天花图



#### COFFEE & CAKE SHOP 3D DESIGN STUDY - 咖啡&蛋糕店 3D模型设计研究













COFFEE & CAKE SHOP 咖啡及蛋糕店



#### COFFEE & CAKE SHOP MATERIAL BOARD- 咖啡&蛋糕店 材料版









THANK YOU 谢谢