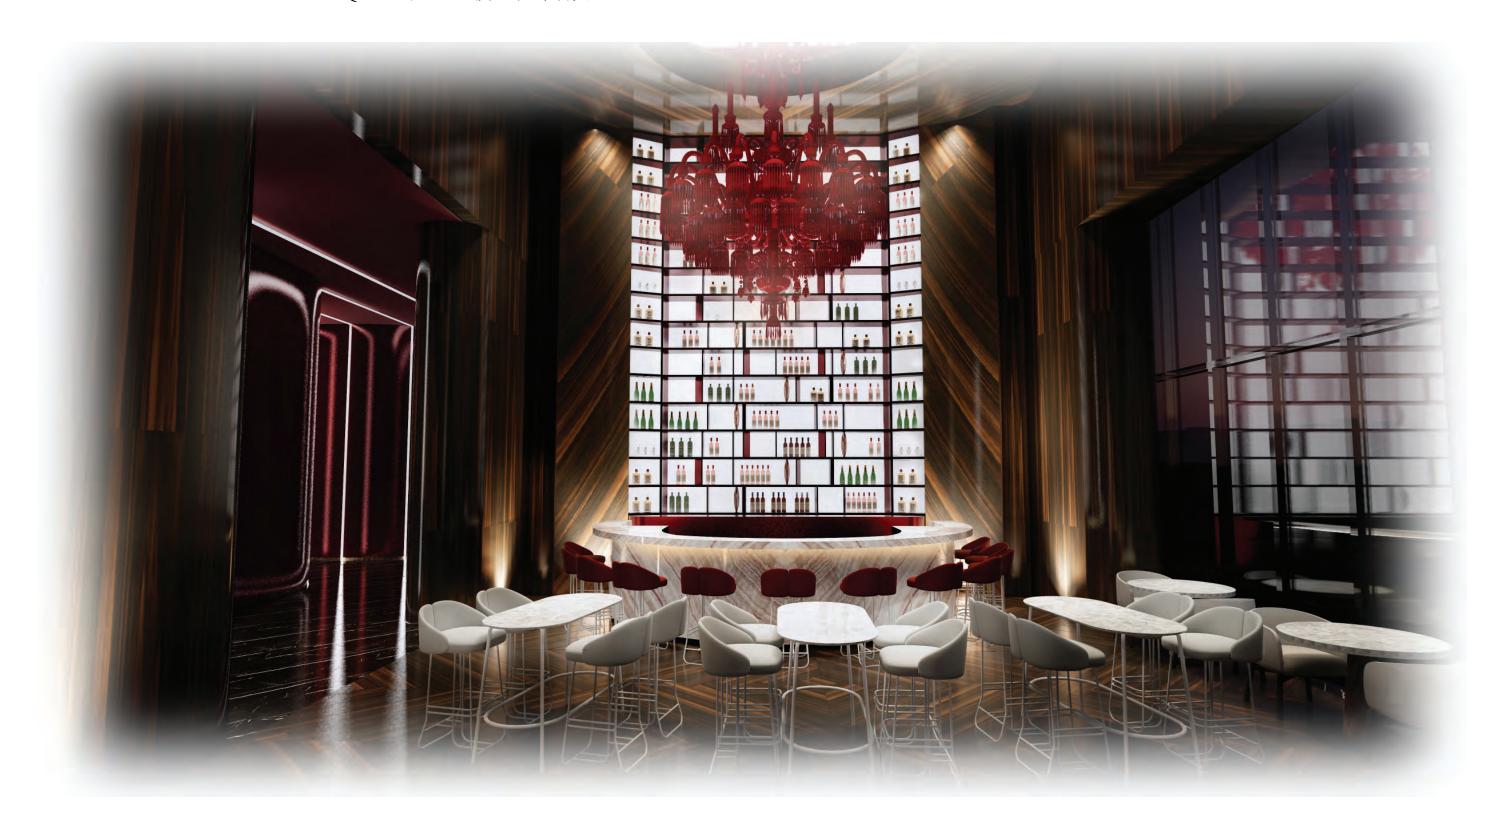

#### QING BAR 3D DESIGN STUDY - "QING" 酒吧 3D模型设计研究

#### QING BAR 3D DESIGN STUDY - "QING" 酒吧 3D模型设计研究

BAR LOUNGE ELEVATION 休闲酒吧立面