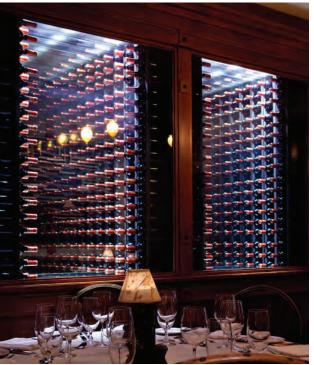

# "Duo" — what kind of food and drink?

- Grill house style restaurant;
- Focus ONLY local Chinese produces Fresh seafood from Qingdao and house-aged prime cuts from Shandong and Hebei regions;
- Open kitchen featuring high temperature grill;
- Climate controlled meat aging room and butcher block;
- All glass water tanks presenting the freshest catches for the day;
- Passionately selected Chinese wine collection featuring international wine critics' and house sommelier's recommendations;
- Stunning bar serves artisan cocktails feature local ingredients and Chinese spirits;
- Selection of Qingdao's craft beer.

# "DUO" – Chinese wine

- September 18, 2019 was a historic moment for the fine wine world when the Rothschild family of Chateau Lafite-Rothschild received title to their winery in China's Shandong peninsula near the city of Penglai. The first commercially released wine from Long Dai, a 2017 blend of cabernet sauvignon, cabernet franc and marselan.
- The Rothschilds and their team at Domaines Barons de Rothschild (Lafite), or DBR, have spent more than a decade constructing what must be the best winery in China, leading the way for the future of fine Chinese wine. China is now the fifth biggest market in the world for wine and I estimate it will be No. 1 in the next five years.
- "We believe in the future of Chinese wine and Chinese tourism in places such as Penglai," said Saskia de Rothschild, head of DBR. This wine region begins just a few minutes from the Yantai wine region and continues for about 220 kilometers to Qingdao

MAIN DINING 主就餐区

DRY AGED DISPLAY 干式熟成牛排

SHOW KITCHEN 开放式厨房

TRANSPARENT PROCESS 欣赏烹饪技艺

CHEF'S TABLE 主厨的餐桌

RAISED REFLECTION PLINTH 波光淋漓

LOUNGE SEATING 休闲座椅

INTEGRATED WITH NATURE 结合自然