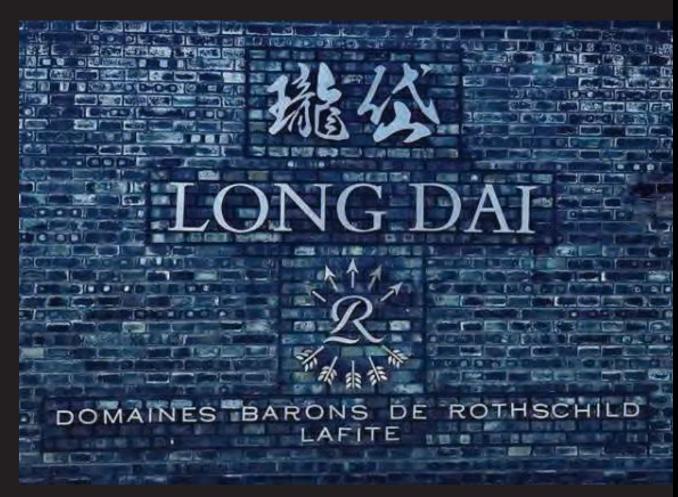

# "DUO" – Chinese wine

- September 18, 2019 was a historic moment for the fine wine world when the Rothschild family of Chateau Lafite-Rothschild received title to their winery in China's Shandong peninsula near the city of Penglai. The first commercially released wine from Long Dai, a 2017 blend of cabernet sauvignon, cabernet franc and marselan.
- The Rothschilds and their team at Domaines Barons de Rothschild (Lafite), or DBR, have spent more than a decade constructing what must be the best winery in China, leading the way for the future of fine Chinese wine. China is now the fifth biggest market in the world for wine and I estimate it will be No. 1 in the next five years.
- "We believe in the future of Chinese wine and Chinese tourism in places such as Penglai," said Saskia de Rothschild, head of DBR. This wine region begins just a few minutes from the Yantai wine region and continues for about 220 kilometers to Qingdao

   it clearly could live up to its local nickname of the "Napa Valley of China."
- Long Dai to focus on local China sales