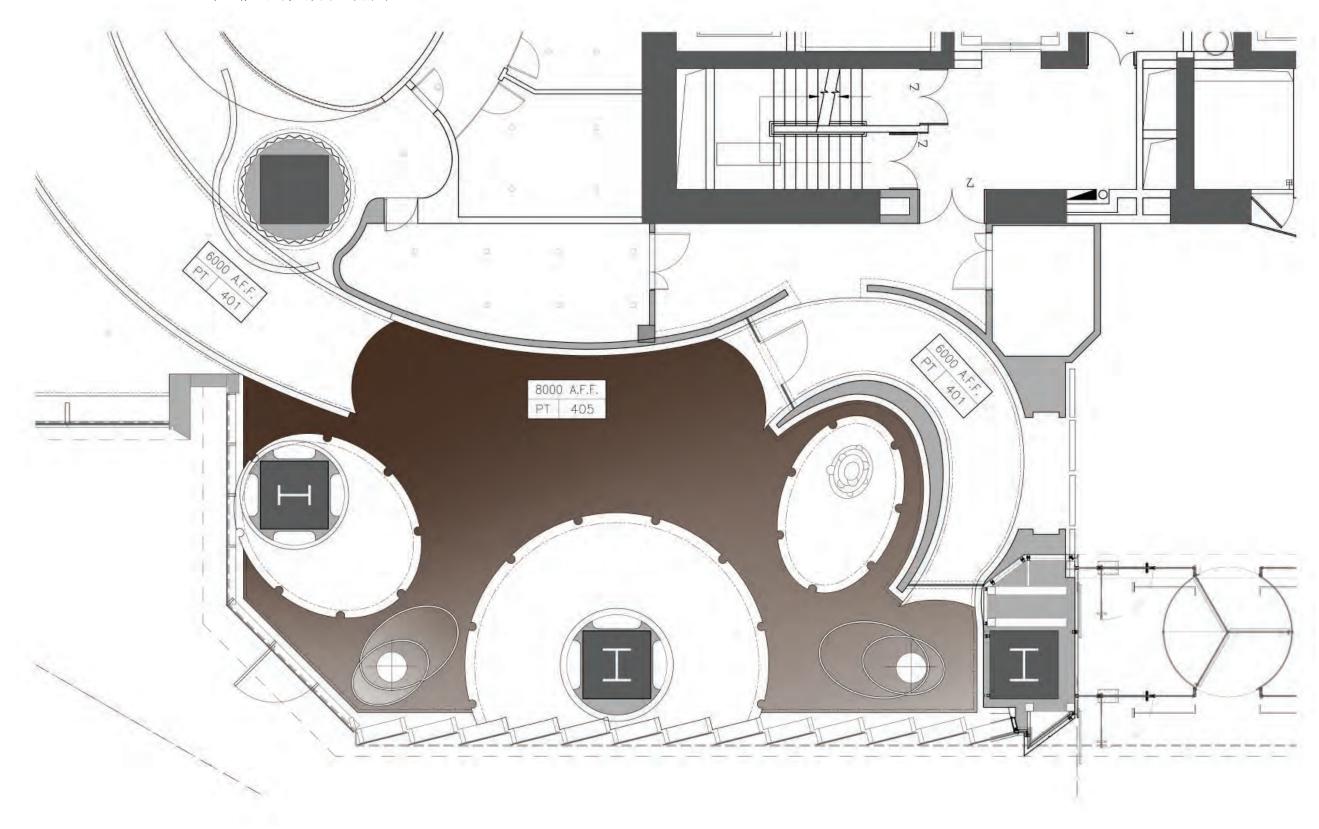

DERN INTERPRETATIONS<br/>时尚气息



HIDDEN ENTRANCELOUNGELIVE MUSIC隐秘入口酒吧酒廊现场乐队



#### QING BAR RCP - "QING" 酒吧 天花图





RESTAURANT/BAR ENTRANCE FROM LOBBY CORRIDOR 从大堂走廊到达餐厅酒吧入口处



#### QING BAR 3D DESIGN STUDY - "QING" 酒吧 3D模型设计研究



#### QING BAR 3D DESIGN STUDY - "QING" 酒吧 3D模型设计研究





BAR LOUNGE ELEVATION 休闲酒吧立面

#### QING BAR 3D DESIGN STUDY - "QING" 酒吧 3D模型设计研究



BAR LOUNGE SECTION ELEVATION 休闲酒吧剖立面图



OUTDOOR TERRANCE ENTRANCE 户外露台入口



QING BAR FF&E DIRECTION- "QING" 酒吧 软装方向





BAR SIDE BANQUETTE WITH TABLE SET 酒吧两侧桌椅组合



BAR CENTER LOUNGE CHAIR WITH TABLE SET 酒吧中心休闲桌椅组合



BAR LOUNGE SOFA WITH TABLE SET 酒吧休闲沙发组合







MURAL ART OPTION 2 壁画 方案 2

## COFFEE & CAKE SHOP 咖啡&蛋糕店





#### COFFEE & CAKE SHOP LAYOUT PLAN - 咖啡&蛋糕店 平面布置图



#### COFFEE & CAKE SHOP RCP - 咖啡&蛋糕店 天花图



#### COFFEE & CAKE SHOP 3D DESIGN STUDY - 咖啡&蛋糕店 3D模型设计研究













COFFEE & CAKE SHOP 咖啡及蛋糕店



#### COFFEE & CAKE SHOP MATERIAL BOARD- 咖啡&蛋糕店 材料版









THANK YOU 谢谢