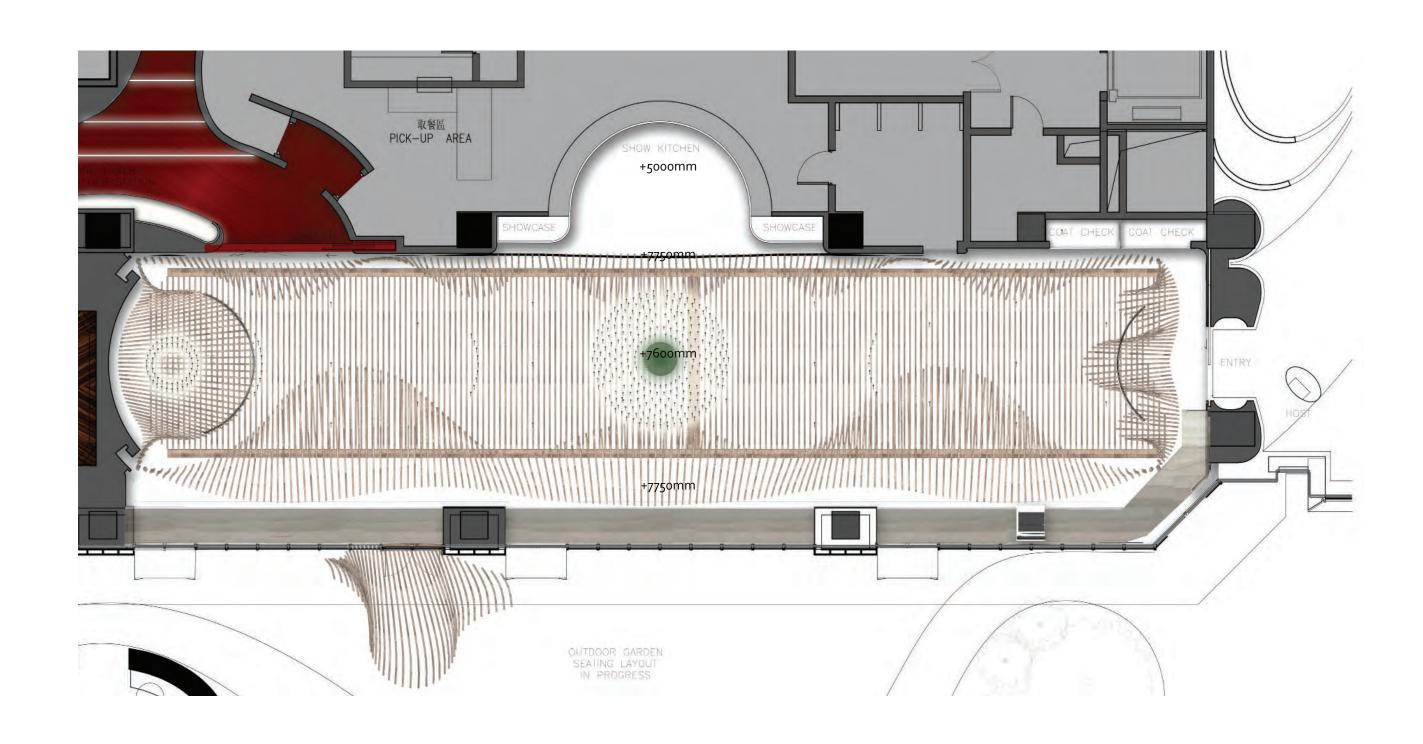

OUTDOOR TERRACE 户外平台

SPECIALTY RESTAURANT OVERALL PLAN 特色餐吧整体平面图

SPECIALTY RESTAURANT OVERALL RCP 特色餐吧整体天花图

RESTAURANT ENTRANCE FROM MAIN LOBBY 从大堂餐厅入口处

MAIN DINING AREA SECTION ELEVATION 主就餐区域剖立面

PRIVATE DINING ROOM 私人包间

MAIN DINING AREA 主就餐区域

MAIN DINING AREA SECTION ELEVATION 主就餐区域剖立面

OUTDOOR TERRANCE ENTRANCE 户外露台入口