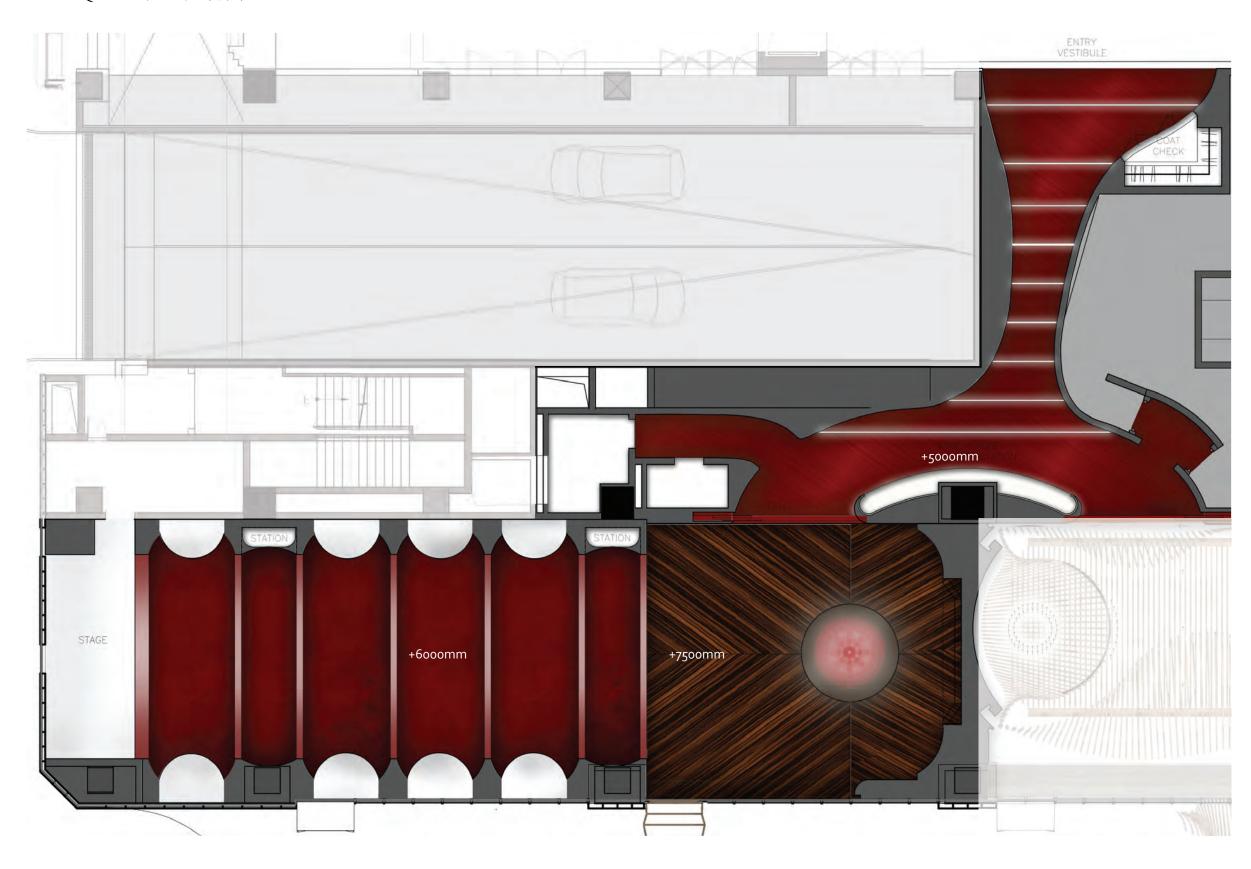

OUTDOOR TERRACE 户外平台

SPECIALTY RESTAURANT OVERALL PLAN 特色餐吧整体平面图

SPECIALTY RESTAURANT OVERALL RCP 特色餐吧整体天花图

RESTAURANT ENTRANCE FROM MAIN LOBBY 从大堂餐厅入口处

MAIN DINING AREA SECTION ELEVATION 主就餐区域剖立面

PRIVATE DINING ROOM 私人包间

MAIN DINING AREA 主就餐区域

MAIN DINING AREA SECTION ELEVATION 主就餐区域剖立面

OUTDOOR TERRANCE ENTRANCE 户外露台入口