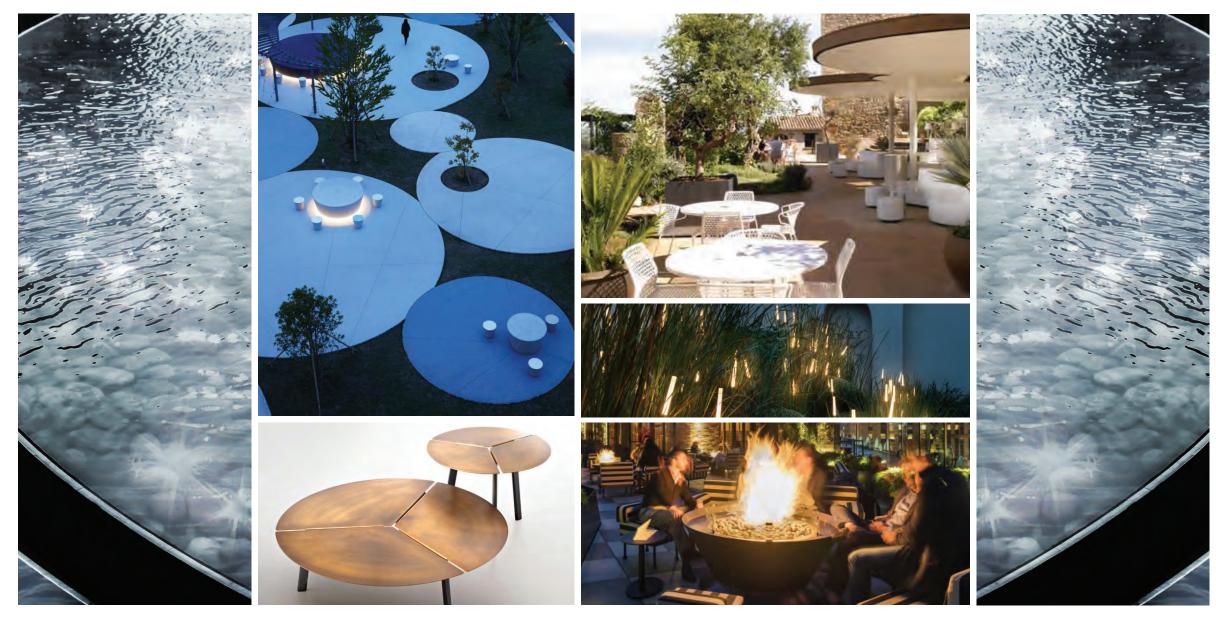

MAIN DINING 主就餐区

DRY AGED DISPLAY 干式熟成牛排

SHOW KITCHEN 开放式厨房

TRANSPARENT PROCESS 欣赏烹饪技艺

CHEF'S TABLE 主厨的餐桌

RAISED REFLECTION PLINTH 波光淋漓

LOUNGE SEATING 休闲座椅

INTEGRATED WITH NATURE 结合自然