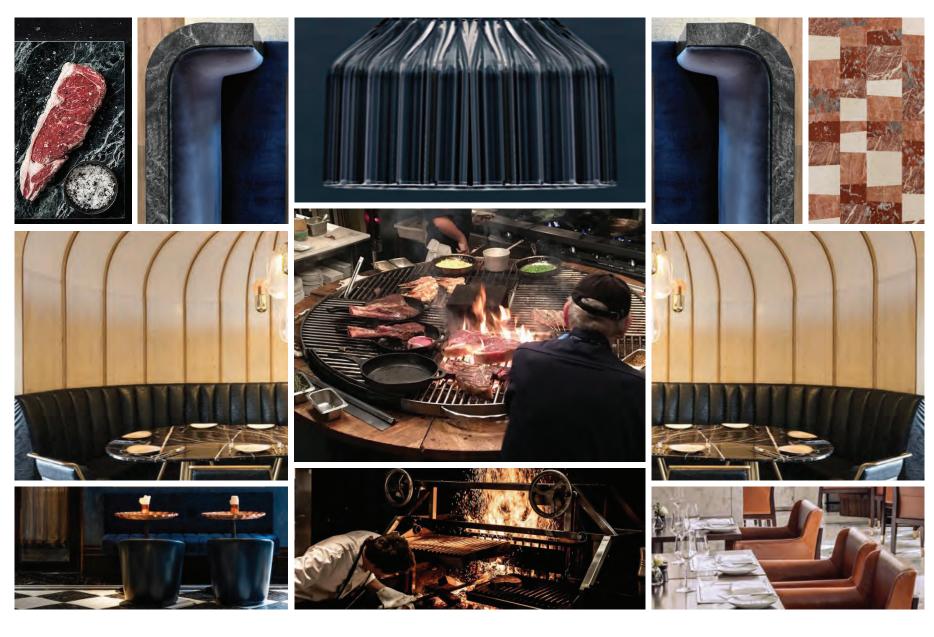

MAIN DINING 主就餐区

DRY AGED DISPLAY 干式熟成牛排

SHOW KITCHEN 开放式厨房

TRANSPARENT PROCESS 欣赏烹饪技艺

CHEF'S TABLE 主厨的餐桌

RAISED REFLECTION PLINTH 波光淋漓

LOUNGE SEATING 休闲座椅

INTEGRATED WITH NATURE 结合自然

OUTDOOR TERRACE 户外平台

SPECIALTY RESTAURANT OVERALL PLAN 特色餐吧整体平面图

SPECIALTY RESTAURANT OVERALL RCP 特色餐吧整体天花图

RESTAURANT ENTRANCE FROM MAIN LOBBY 从大堂餐厅入口处

MAIN DINING AREA SECTION ELEVATION 主就餐区域剖立面

PRIVATE DINING ROOM 私人包间

MAIN DINING AREA 主就餐区域

MAIN DINING AREA SECTION ELEVATION 主就餐区域剖立面

OUTDOOR TERRANCE ENTRANCE 户外露台入口

#### DUO RESTAURANT MATERIAL BOARD - "DUO" 餐厅 材料版

RESTAURANT CENTER DINING SET 餐厅中心餐桌椅组合

RESTAURANT CENTER DINING SET 餐厅中心餐桌椅组合