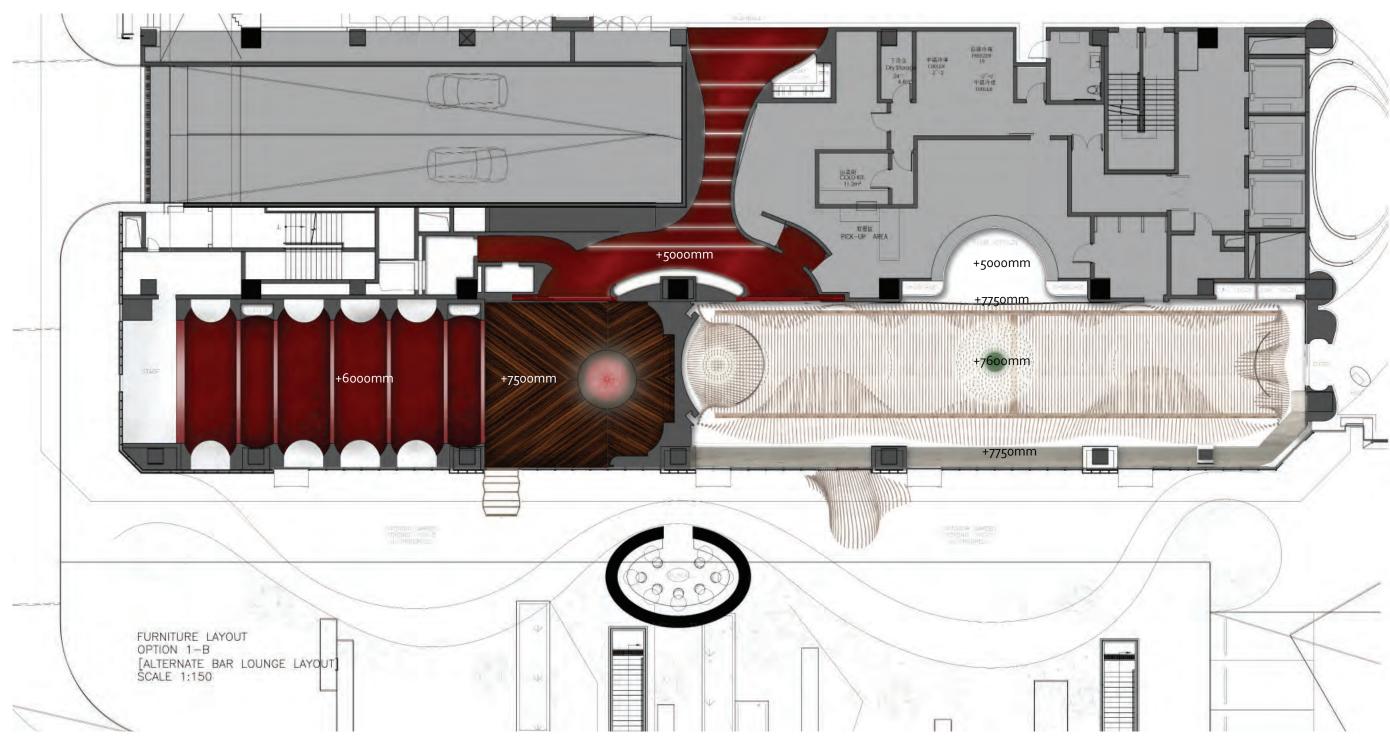

OUTDOOR TERRACE 户外平台

SPECIALTY RESTAURANT OVERALL PLAN 特色餐吧整体平面图

SPECIALTY RESTAURANT OVERALL RCP 特色餐吧整体天花图

RESTAURANT ENTRANCE FROM MAIN LOBBY 从大堂餐厅入口处

MAIN DINING AREA SECTION ELEVATION 主就餐区域剖立面

PRIVATE DINING ROOM 私人包间