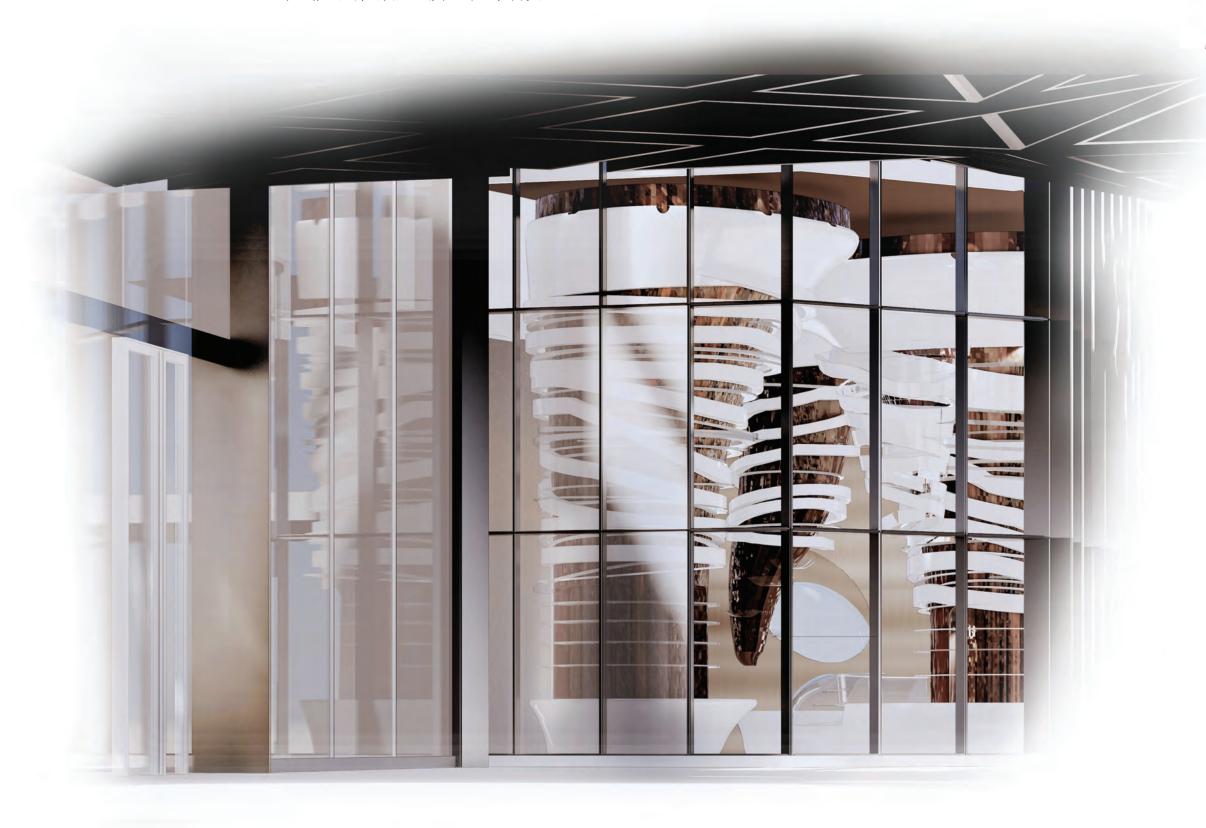

#### QING BAR RCP - "QING" 酒吧 天花图

RESTAURANT/BAR ENTRANCE FROM LOBBY CORRIDOR 从大堂走廊到达餐厅酒吧入口处

#### QING BAR 3D DESIGN STUDY - "QING" 酒吧 3D模型设计研究