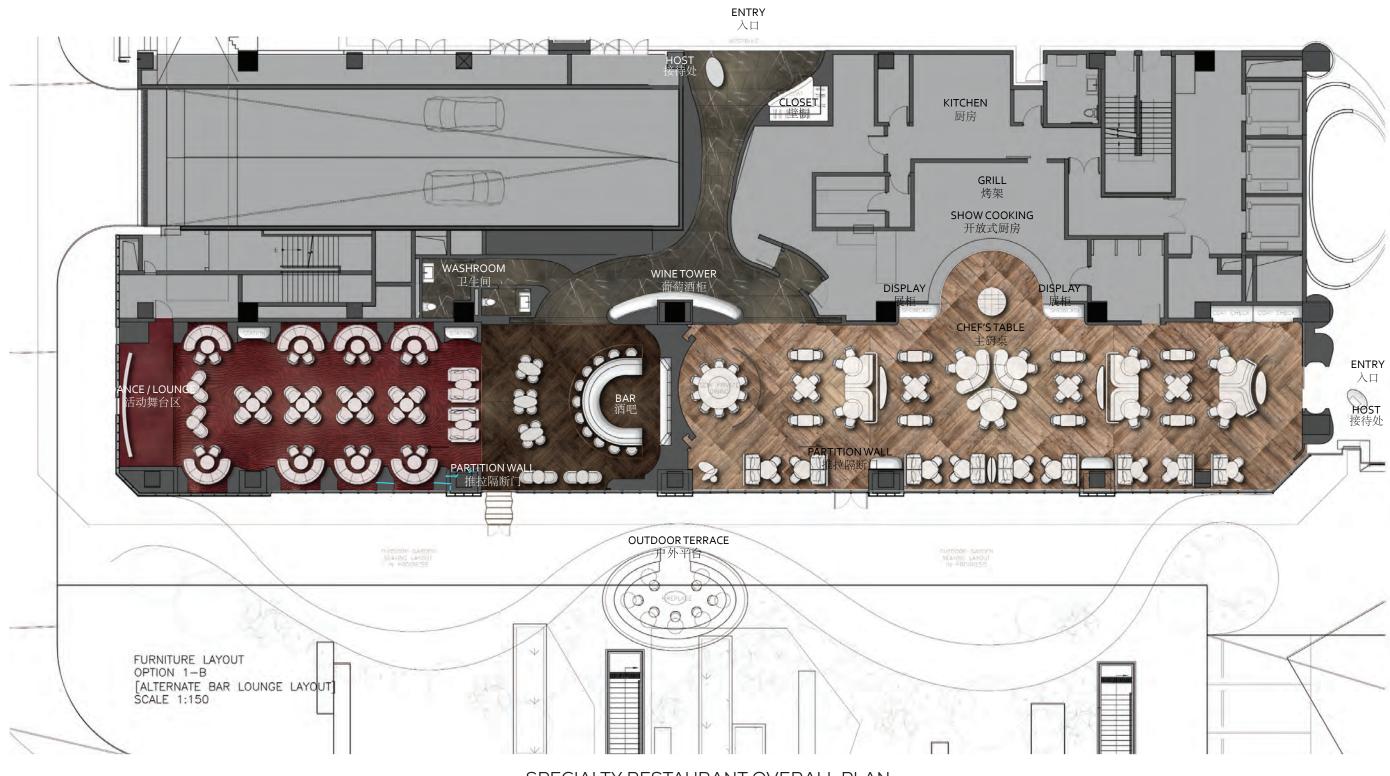

OUTDOOR TERRACE 户外平台

SPECIALTY RESTAURANT OVERALL PLAN 特色餐吧整体平面图

SPECIALTY RESTAURANT OVERALL RCP 特色餐吧整体天花图

RESTAURANT ENTRANCE FROM MAIN LOBBY 从大堂餐厅入口处

MAIN DINING AREA SECTION ELEVATION 主就餐区域剖立面

PRIVATE DINING ROOM 私人包间