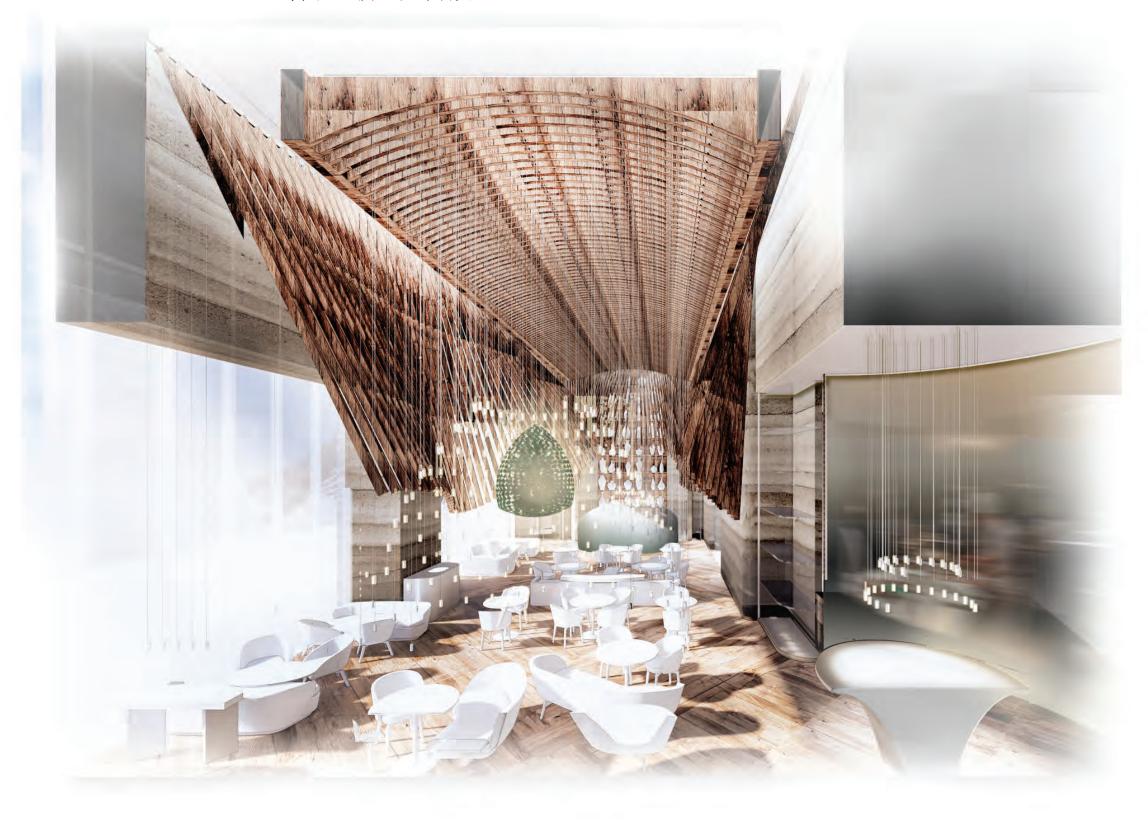

MAIN DINING 主就餐区

DRY AGED DISPLAY 干式熟成牛排

SHOW KITCHEN 开放式厨房

TRANSPARENT PROCESS 欣赏烹饪技艺

CHEF'S TABLE 主厨的餐桌

RAISED REFLECTION PLINTH 波光淋漓

LOUNGE SEATING 休闲座椅

INTEGRATED WITH NATURE 结合自然

OUTDOOR TERRACE 户外平台

SPECIALTY RESTAURANT OVERALL PLAN 特色餐吧整体平面图

SPECIALTY RESTAURANT OVERALL RCP 特色餐吧整体天花图

RESTAURANT ENTRANCE FROM MAIN LOBBY 从大堂餐厅入口处

MAIN DINING AREA SECTION ELEVATION 主就餐区域剖立面

PRIVATE DINING ROOM 私人包间

MAIN DINING AREA 主就餐区域

MAIN DINING AREA SECTION ELEVATION 主就餐区域剖立面

OUTDOOR TERRANCE ENTRANCE 户外露台入口