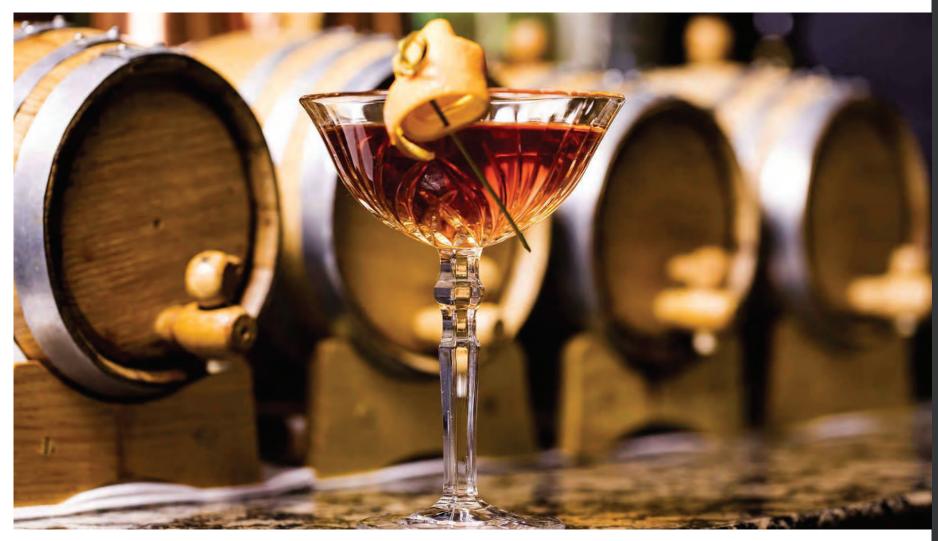

# "DUO" — What is it?

- Ingredients focus concept with a strong line of story-telling and a touch of patriotism;
- Showcasing the best of Chinese produces and evolved century-old craftsmanship;
- Seafood and Steak concept featuring ONLY local Chinese produces — Fresh seafood from Qingdao and house-aged prime cuts from Shandong and Hebei regions;
- Award winning wine list representing the best of Chinese wine making artistries.

# "Duo" — what kind of food and drink?

- Grill house style restaurant;
- Focus ONLY local Chinese produces Fresh seafood from Qingdao and house-aged prime cuts from Shandong and Hebei regions;
- Open kitchen featuring high temperature grill;
- Climate controlled meat aging room and butcher block;
- All glass water tanks presenting the freshest catches for the day;
- Passionately selected Chinese wine collection featuring international wine critics' and house sommelier's recommendations;
- Stunning bar serves artisan cocktails feature local ingredients and Chinese spirits;
- Selection of Qingdao's craft beer.