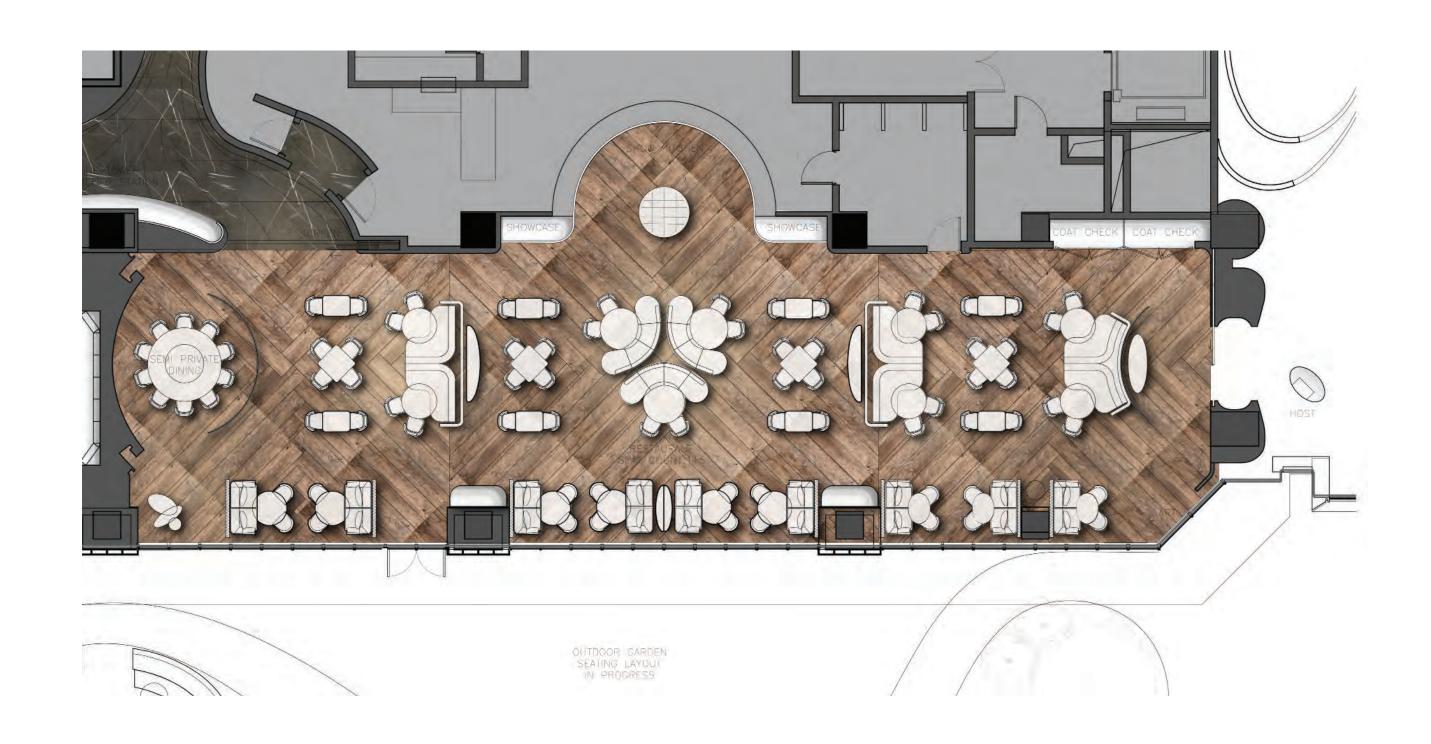

OUTDOOR TERRACE 户外平台

SPECIALTY RESTAURANT OVERALL PLAN 特色餐吧整体平面图

SPECIALTY RESTAURANT OVERALL RCP 特色餐吧整体天花图

RESTAURANT ENTRANCE FROM MAIN LOBBY 从大堂餐厅入口处

MAIN DINING AREA SECTION ELEVATION 主就餐区域剖立面

PRIVATE DINING ROOM 私人包间

MAIN DINING AREA 主就餐区域

MAIN DINING AREA SECTION ELEVATION 主就餐区域剖立面

OUTDOOR TERRANCE ENTRANCE 户外露台入口