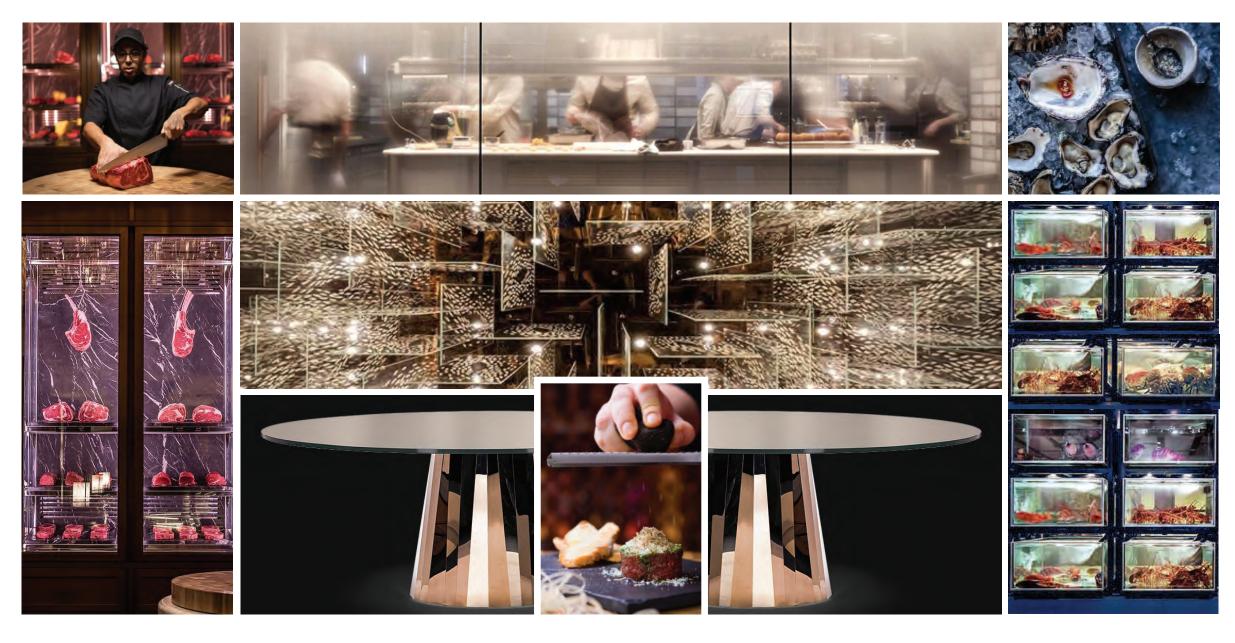

# "DUO" — What is it?

- Ingredients focus concept with a strong line of story-telling and a touch of patriotism;
- Showcasing the best of Chinese produces and evolved century-old craftsmanship;
- Seafood and Steak concept featuring ONLY local Chinese produces — Fresh seafood from Qingdao and house-aged prime cuts from Shandong and Hebei regions;
- Award winning wine list representing the best of Chinese wine making artistries.

# "Duo" — what kind of food and drink?

- Grill house style restaurant;
- Focus ONLY local Chinese produces Fresh seafood from Qingdao and house-aged prime cuts from Shandong and Hebei regions;
- Open kitchen featuring high temperature grill;
- Climate controlled meat aging room and butcher block;
- All glass water tanks presenting the freshest catches for the day;
- Passionately selected Chinese wine collection featuring international wine critics' and house sommelier's recommendations;
- Stunning bar serves artisan cocktails feature local ingredients and Chinese spirits;
- Selection of Qingdao's craft beer.

# "DUO" –aging room

# "DUO" – wood fire grill