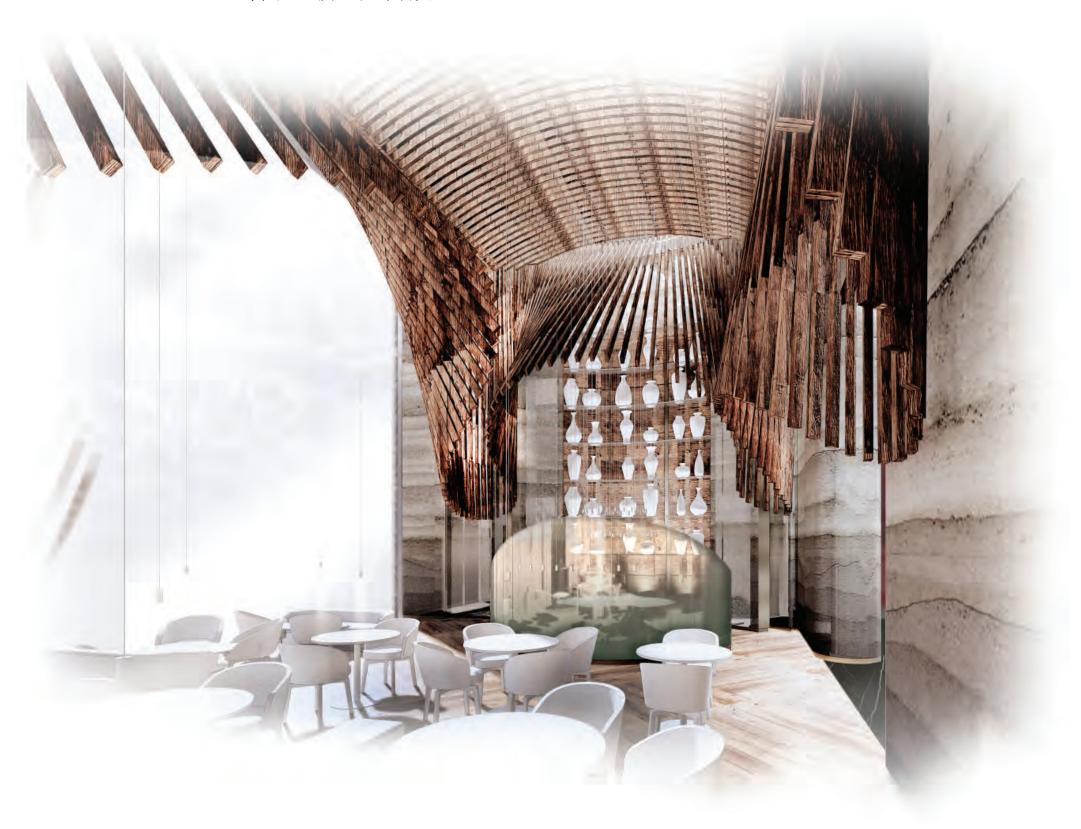

MAIN DINING 主就餐区

DRY AGED DISPLAY 干式熟成牛排

SHOW KITCHEN 开放式厨房

TRANSPARENT PROCESS 欣赏烹饪技艺

CHEF'S TABLE 主厨的餐桌

RAISED REFLECTION PLINTH 波光淋漓

LOUNGE SEATING 休闲座椅

INTEGRATED WITH NATURE 结合自然

OUTDOOR TERRACE 户外平台

SPECIALTY RESTAURANT OVERALL PLAN 特色餐吧整体平面图

SPECIALTY RESTAURANT OVERALL RCP 特色餐吧整体天花图

RESTAURANT ENTRANCE FROM MAIN LOBBY 从大堂餐厅入口处

MAIN DINING AREA SECTION ELEVATION 主就餐区域剖立面

PRIVATE DINING ROOM 私人包间

MAIN DINING AREA 主就餐区域

MAIN DINING AREA SECTION ELEVATION 主就餐区域剖立面

OUTDOOR TERRANCE ENTRANCE 户外露台入口