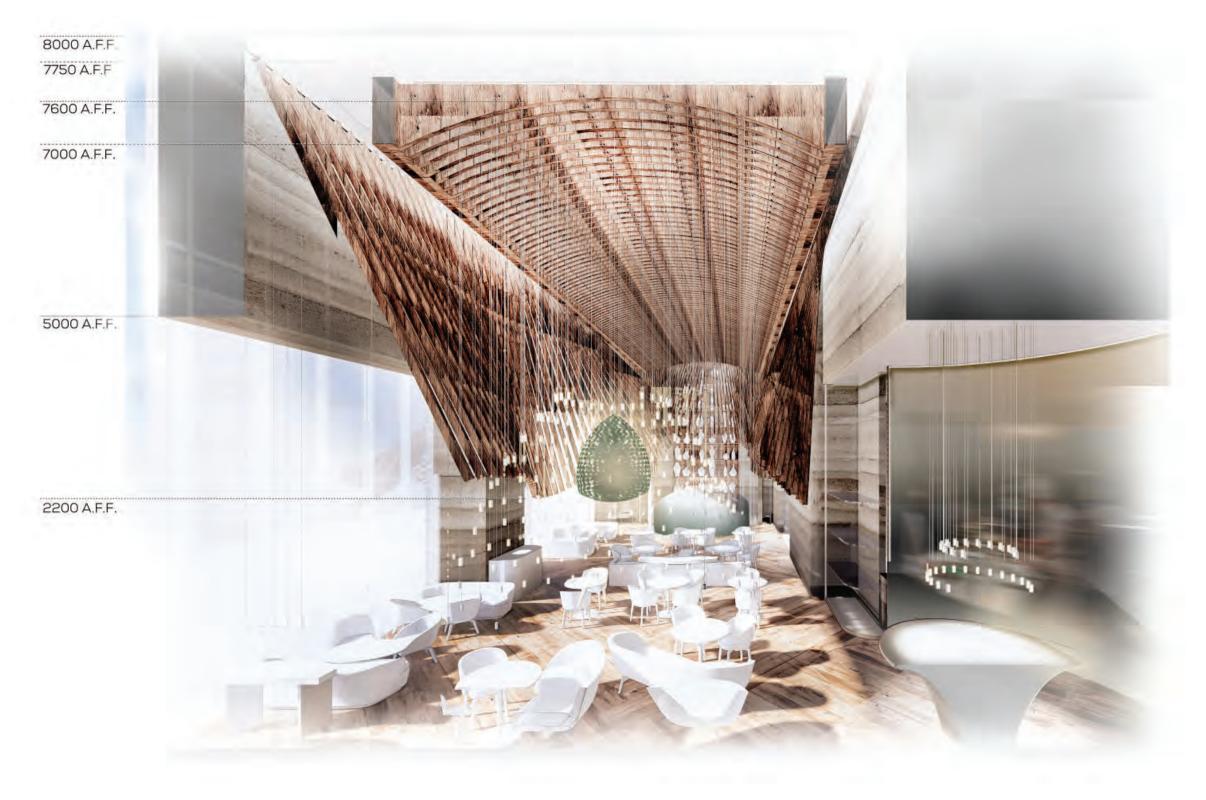

MAIN DINING AREA 主就餐区域

MAIN DINING AREA SECTION ELEVATION 主就餐区域剖立面

OUTDOOR TERRANCE ENTRANCE 户外露台入口