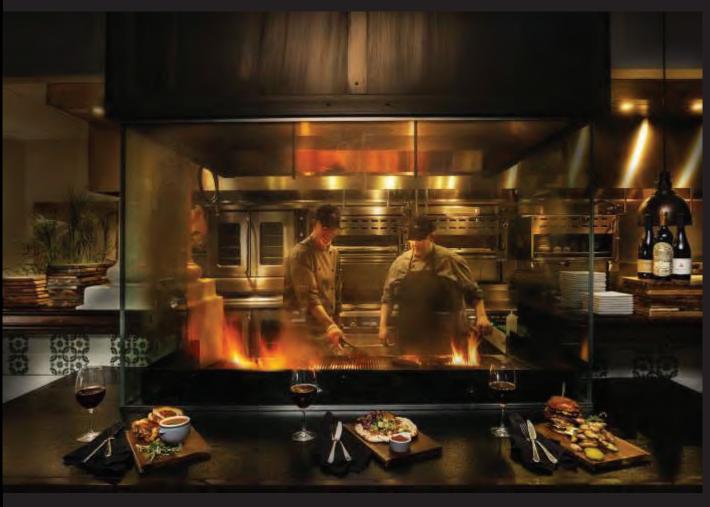

# "DUO" — What is it?

- Ingredients focus concept with a strong line of story-telling and a touch of patriotism;
- Showcasing the best of Chinese produces and evolved century-old craftsmanship;
- Seafood and Steak concept featuring ONLY local Chinese produces — Fresh seafood from Qingdao and house-aged prime cuts from Shandong and Hebei regions;
- Award winning wine list representing the best of Chinese wine making artistries.

# "Duo" — what kind of food and drink?

- Grill house style restaurant;
- Focus ONLY local Chinese produces Fresh seafood from Qingdao and house-aged prime cuts from Shandong and Hebei regions;
- Open kitchen featuring high temperature grill;
- Climate controlled meat aging room and butcher block;
- All glass water tanks presenting the freshest catches for the day;
- Passionately selected Chinese wine collection featuring international wine critics' and house sommelier's recommendations;
- Stunning bar serves artisan cocktails feature local ingredients and Chinese spirits;
- Selection of Qingdao's craft beer.

# "DUO" – wood fire grill

MAIN DINING 主就餐区

DRY AGED DISPLAY 干式熟成牛排

SHOW KITCHEN 开放式厨房

TRANSPARENT PROCESS 欣赏烹饪技艺

CHEF'S TABLE 主厨的餐桌

RAISED REFLECTION PLINTH 波光淋漓

LOUNGE SEATING 休闲座椅

INTEGRATED WITH NATURE 结合自然