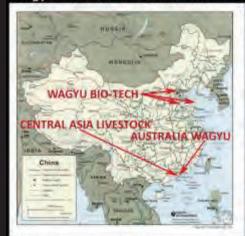

# "DUO" – China prime cut

'Wagyu Bio-Tech' was established in May 2008 for the breeding, production of beef

Huairou District. Breeding takes place at another two properties at Chiping and at Laixi in Shandong District. Wagyu Bio-Tech became members of the Australian Wagyu Association in 2011. This

breeding animals. The key site is in Beijing

and the sale of semen, embryos and

enabled the registration of progeny which were introduced from Australia as frozen embryos through

Global Reproduction Services.