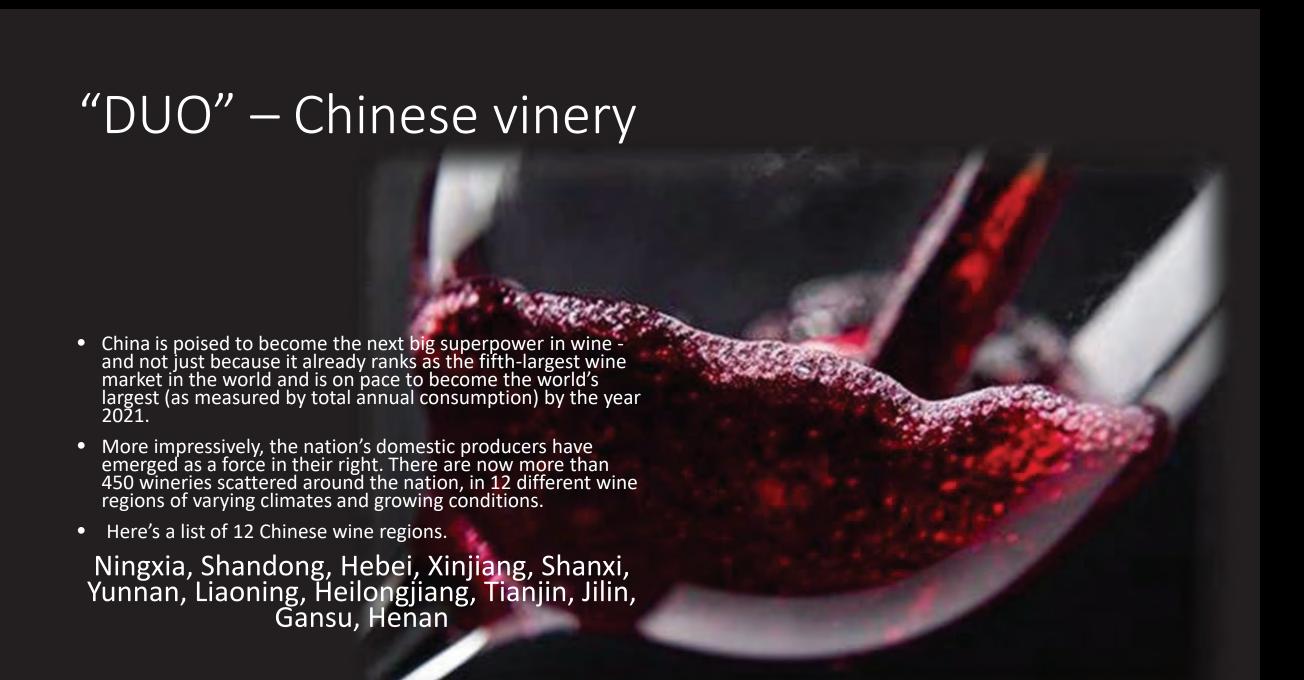

# "DUO" – Chinese wine

- September 18, 2019 was a historic moment for the fine wine world when the Rothschild family of Chateau Lafite-Rothschild received title to their winery in China's Shandong peninsula near the city of Penglai. The first commercially released wine from Long Dai, a 2017 blend of cabernet sauvignon, cabernet franc and marselan.
- The Rothschilds and their team at Domaines Barons de Rothschild (Lafite), or DBR, have spent more than a decade constructing what must be the best winery in China, leading the way for the future of fine Chinese wine. China is now the fifth biggest market in the world for wine and I estimate it will be No. 1 in the next five years.
- "We believe in the future of Chinese wine and Chinese tourism in places such as Penglai," said Saskia de Rothschild, head of DBR. This wine region begins just a few minutes from the Yantai wine region and continues for about 220 kilometers to Qingdao

   it clearly could live up to its local nickname of the "Napa Valley of China."
- Long Dai to focus on local China sales