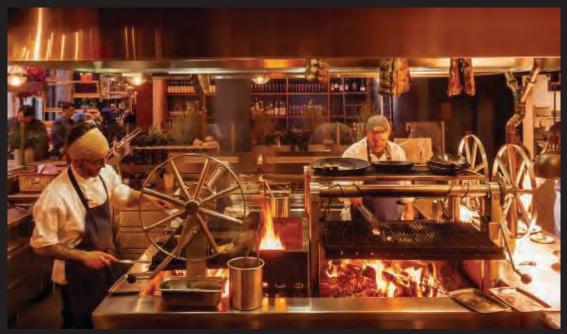

# "Duo" — what kind of food and drink?

- Grill house style restaurant;
- Focus ONLY local Chinese produces Fresh seafood from Qingdao and house-aged prime cuts from Shandong and Hebei regions;
- Open kitchen featuring high temperature grill;
- Climate controlled meat aging room and butcher block;
- All glass water tanks presenting the freshest catches for the day;
- Passionately selected Chinese wine collection featuring international wine critics' and house sommelier's recommendations;
- Stunning bar serves artisan cocktails feature local ingredients and Chinese spirits;
- Selection of Qingdao's craft beer.

# "DUO" – wood fire grill

MAIN DINING 主就餐区

DRY AGED DISPLAY 干式熟成牛排

SHOW KITCHEN 开放式厨房

TRANSPARENT PROCESS 欣赏烹饪技艺

CHEF'S TABLE 主厨的餐桌

RAISED REFLECTION PLINTH 波光淋漓

LOUNGE SEATING 休闲座椅

INTEGRATED WITH NATURE 结合自然