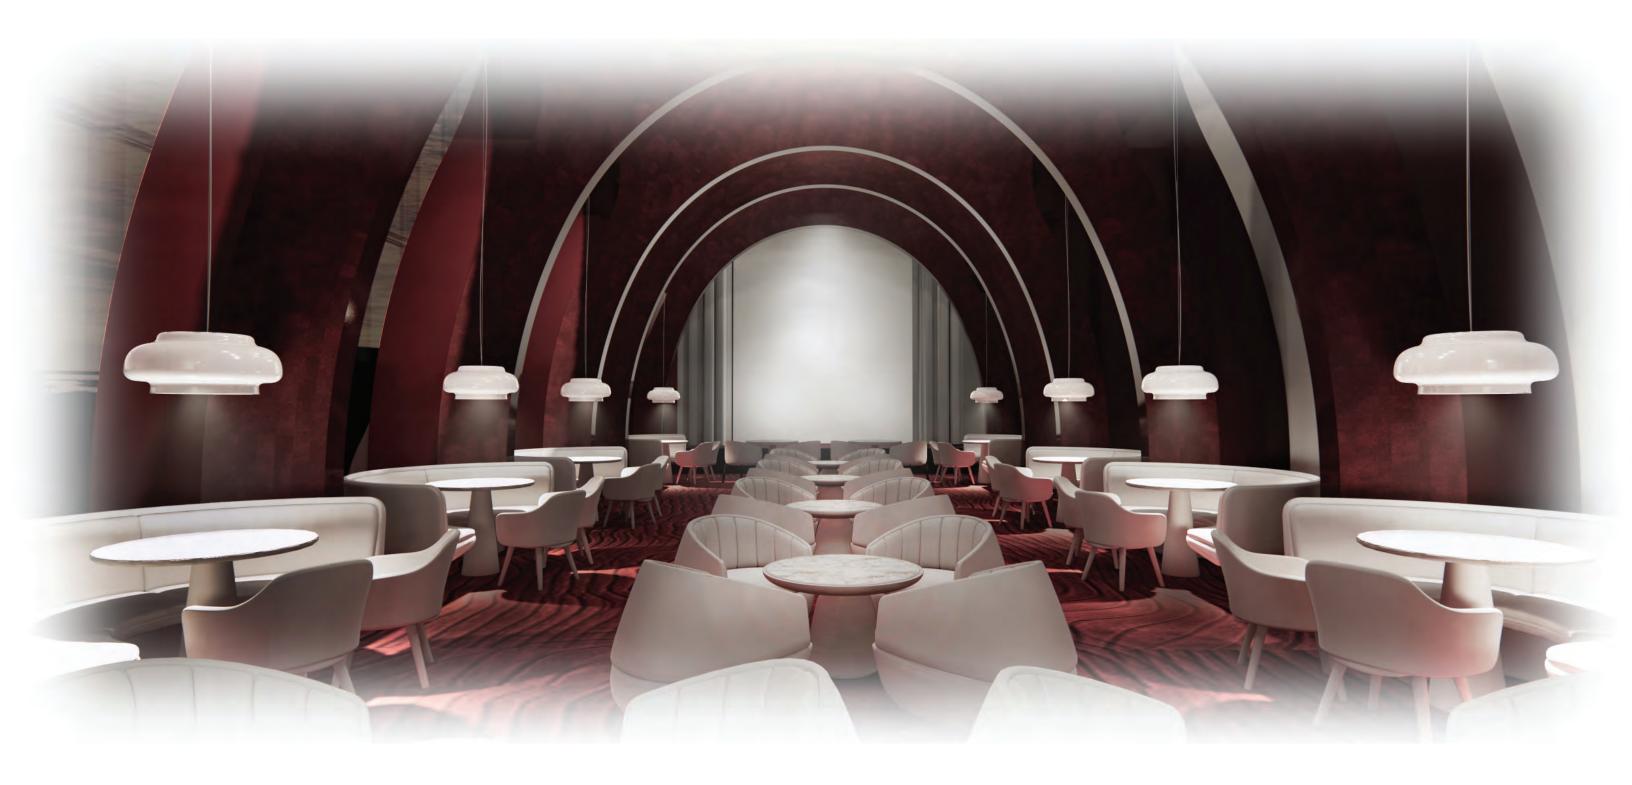

MAIN DINING 主就餐区

DRY AGED DISPLAY 干式熟成牛排

SHOW KITCHEN 开放式厨房

TRANSPARENT PROCESS 欣赏烹饪技艺

CHEF'S TABLE 主厨的餐桌

RAISED REFLECTION PLINTH 波光淋漓

LOUNGE SEATING 休闲座椅

INTEGRATED WITH NATURE 结合自然

MAIN DINING AREA 主就餐区域

MAIN DINING AREA SECTION ELEVATION 主就餐区域剖立面

OUTDOOR TERRANCE ENTRANCE 户外露台入口