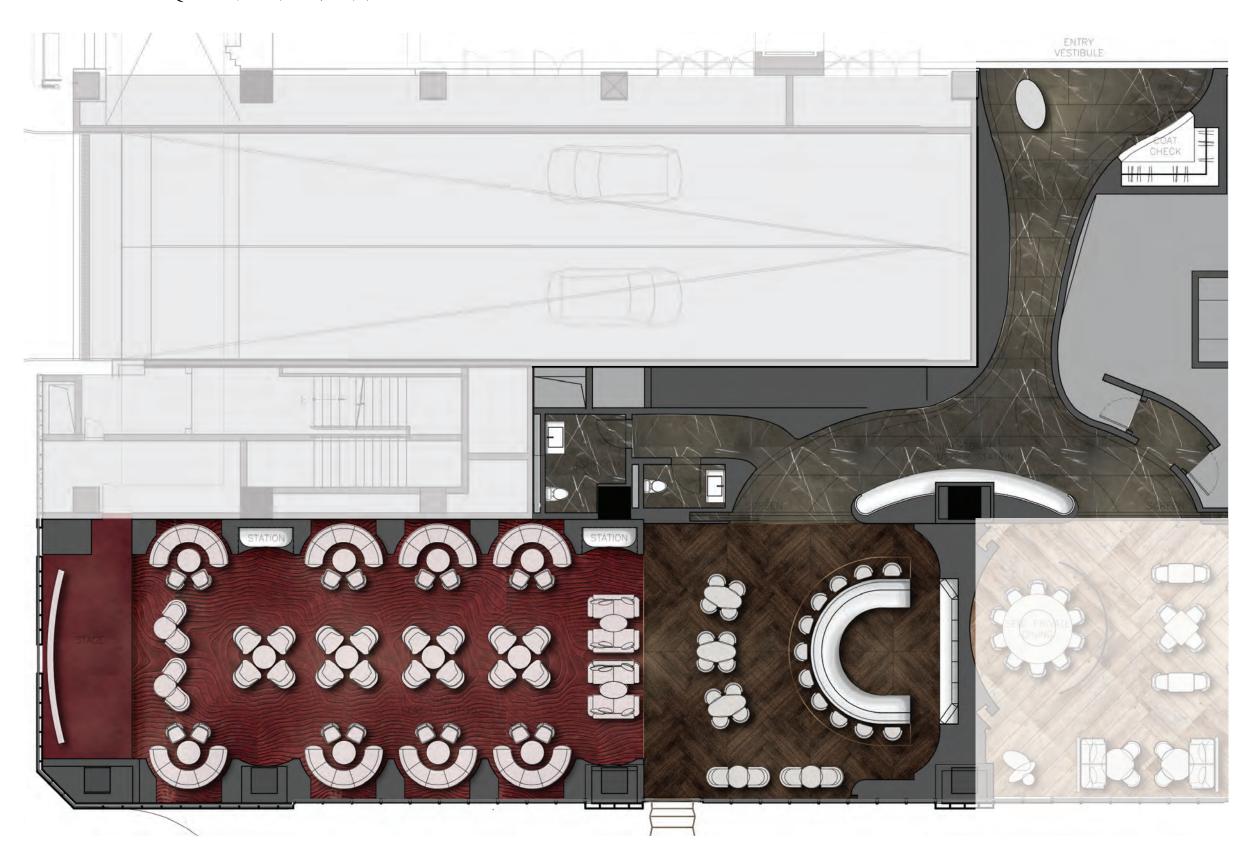

OUTDOOR TERRACE 户外平台

SPECIALTY RESTAURANT OVERALL PLAN 特色餐吧整体平面图

SPECIALTY RESTAURANT OVERALL RCP 特色餐吧整体天花图

RESTAURANT ENTRANCE FROM MAIN LOBBY 从大堂餐厅入口处

MAIN DINING AREA SECTION ELEVATION 主就餐区域剖立面

PRIVATE DINING ROOM 私人包间