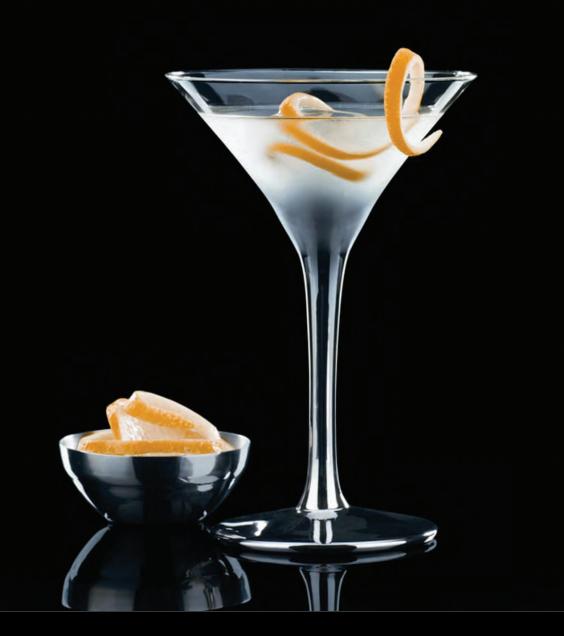

## "Qing" – What is it?

- A dynamic venue for cocktails and tapas
- Three individual bars showcase a admirable whiskey, wine and cocktail selection served by an award-winning mixologist and features an outdoor lounge
- Trend setting destination for house-made infused drinks with an Asian twist or a night of live music and dancing
- Special features include live musicians and DJs

- While not offering full courses, the food menu must encourage social eating, late night snacking and "skipping dinner"
- 12-15 menu items
- Seamless integration of favourite bar bites, with an emphasis on seafood and meat with an optional whiskey or wine pairing
- A selection of local dishes done in sophisticated, chef's interpretation
- Global bar staples, food that world weary travellers reply on having in hotel bar
- Signature complimentary "bar snack" that is a "must try" and talked about highlight of a guest visit to the bar