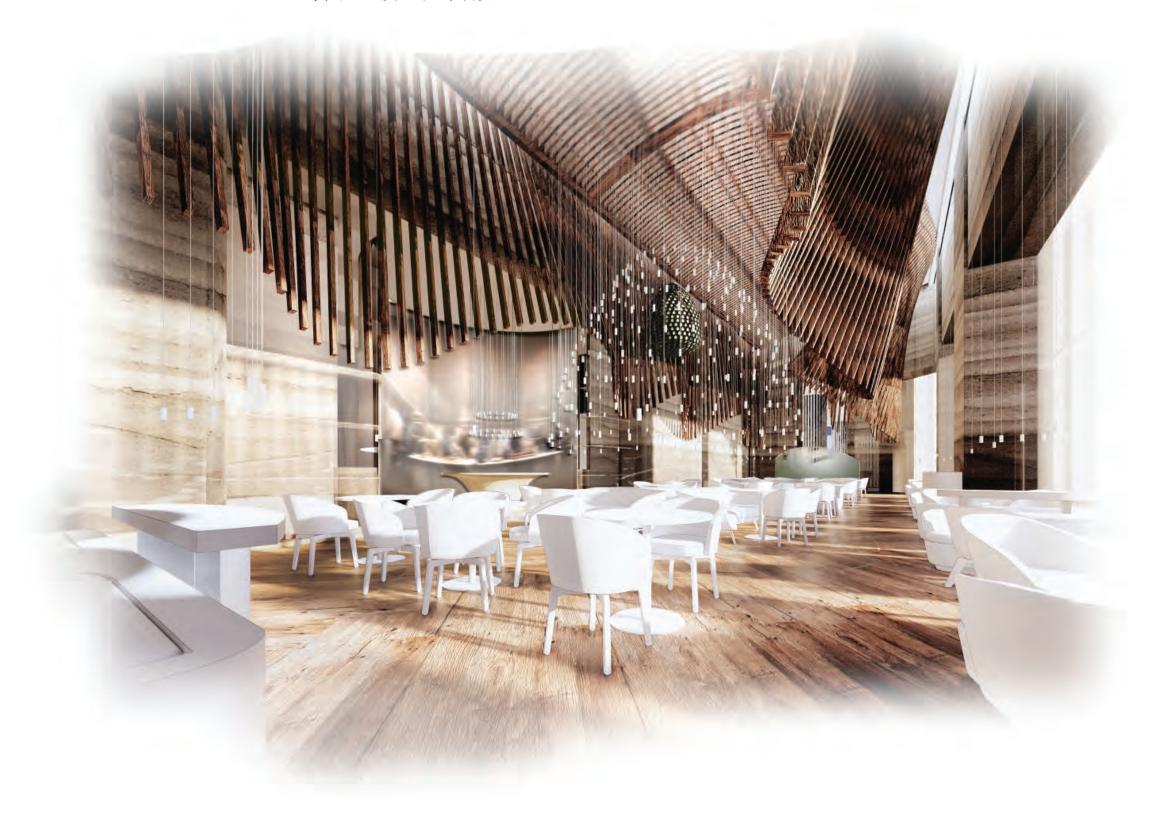

MAIN DINING 主就餐区

DRY AGED DISPLAY 干式熟成牛排

SHOW KITCHEN 开放式厨房

TRANSPARENT PROCESS 欣赏烹饪技艺

CHEF'S TABLE 主厨的餐桌

RAISED REFLECTION PLINTH 波光淋漓

LOUNGE SEATING 休闲座椅

INTEGRATED WITH NATURE 结合自然

OUTDOOR TERRACE 户外平台

SPECIALTY RESTAURANT OVERALL PLAN 特色餐吧整体平面图

SPECIALTY RESTAURANT OVERALL RCP 特色餐吧整体天花图

RESTAURANT ENTRANCE FROM MAIN LOBBY 从大堂餐厅入口处

MAIN DINING AREA SECTION ELEVATION 主就餐区域剖立面

PRIVATE DINING ROOM 私人包间

MAIN DINING AREA 主就餐区域

MAIN DINING AREA SECTION ELEVATION 主就餐区域剖立面

OUTDOOR TERRANCE ENTRANCE 户外露台入口