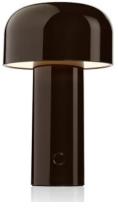

# THE JOURNEY GROUND FLOOR SALON FF&E

CUSTOM DINING TABLE (8-TOP) 9'-2"L X 3'-2" X 29"H

FLOS BELLHOP PORTABLE LAMP
 - PURCHASED