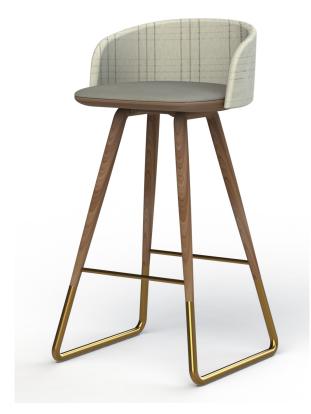

# THE JOURNEY GROUND FLOOR SALON ELEVATION

1

1 SPALLA DINING CHAIR

2 CUSTOM CORNER SOFA & DINING TABLE 29"H (5-TOP)

11 \_

SPALLA BAR STOOL