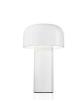

# THE JOURNEY GROUND FLOOR SALON FF&E

CUSTOM DINING TABLE (8-TOP) 9'-2"L X 3'-2" X 29"H

FLOS BELLHOP PORTABLE LAMP
 - PURCHASED