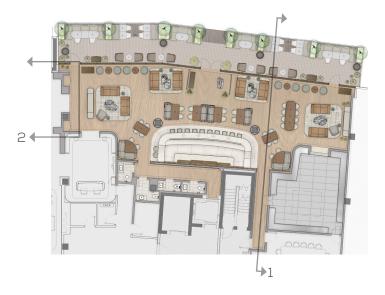

#### THE JOURNEY GROUND FLOOR SALON FLOOR PLAN

SEAT COUNT BAR: 12 SALON: 68 PROMENDADE: 52 TOTAL : 132