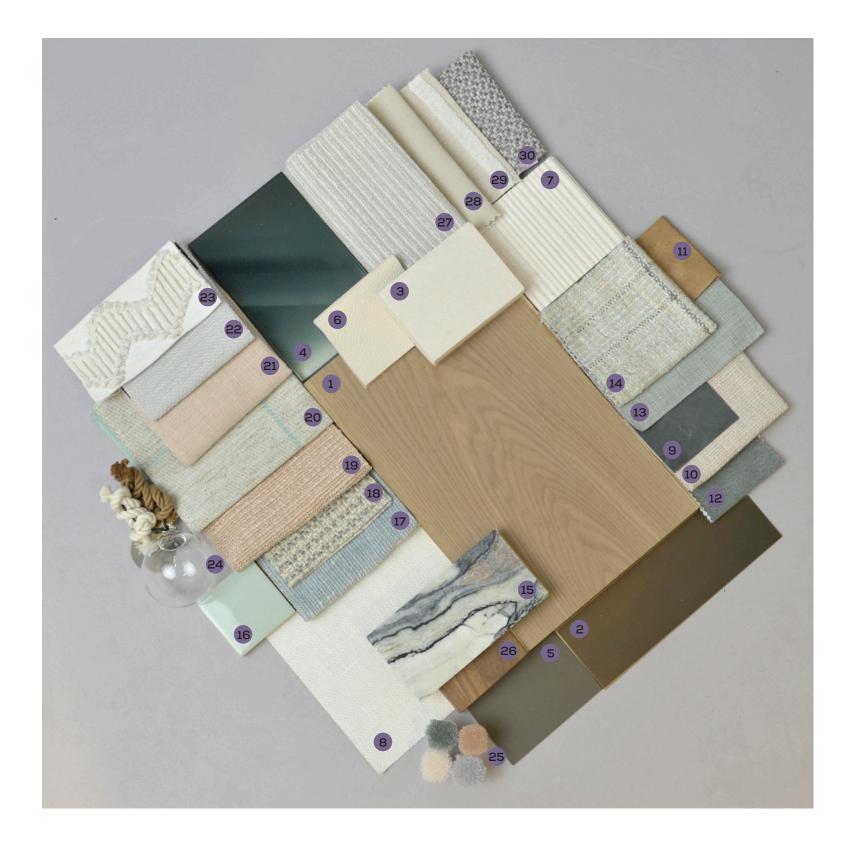

the Nova Scotia spirit and historic naval past. Formed to mimic the interior underbelly of a ship the Hotel Salon will envelop and welcome guests from morning to night. With roaring fireplaces anchoring each end of the room and glazing that opens to the exterior, this room is designed to embody the warmth of Maritime culture.



HONEST DETAILS





AT THE CENTER OF IT ALL

MODERN

CASUAL LUXURY

#### PLAYFUL CRAFTSMANSHIP







## THE JOURNEY HOTEL SALON - KITCHEN



LOCALLY CURATED SERVEWARE
Judy Gordon Pattery



BESPOKE FURNITURE

#### AN IMMERSIVE CULINARY EXPERIENCE



FUNCTIONAL DISPLAYS



HONEST DETAILS



# THE JOURNEY HOTEL SALON - FF&E IMPRESSIONS



MUTED MIXED MATERIALS

LEATHER WRAPPED

MODERN WEAVE

HONEST DETAILS

BUILT IN



#### THE JOURNEY GROUND FLOOR SALON PALETTE







#### THE JOURNEY GROUND FLOOR SALON FLOOR PLAN



SEAT COUNT BAR: 12 SALON: 68 PROMENDADE: 52 TOTAL : 132



#### THE JOURNEY GROUND FLOOR SALON REFLECTED CEILING PLAN





#### THE JOURNEY GROUND FLOOR SALON ELEVATION



9





SV

# THE JOURNEY GROUND FLOOR SALON ELEVATION





1













1 SPALLA DINING CHAIR

2 CUSTOM CORNER SOFA & DINING TABLE 29"H (5-TOP)



11 \_





SPALLA BAR STOOL



# 



### THE JOURNEY GROUND FLOOR SALON CUSTOM PIECES - SEATINGS IN FRONT OF BAR

31" H METAL FRAME





CUSTOM DINING SOFA BACK DETAIL



## THE JOURNEY GROUND FLOOR SALON FF&E - SEATING IN FRONT OF FIREPLACE







RUG DETAIL





3 COR ELM SOFA - PURCHASED



BENCHMARK GLEDA HIGHBACK LOUNGE CHAIR - PURCHASED



S CUSTOM NESTING LOUNGE TABLES 36"DIA X 16"H & 24"DIA X 15"H









6 ROLL