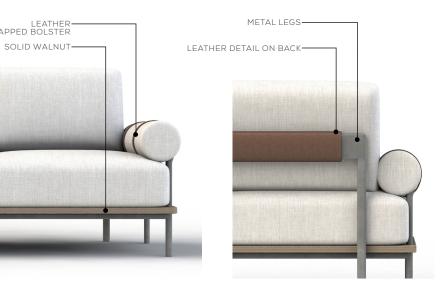

# THE JOURNEY HOTEL SALON - FF&E IMPRESSIONS

MUTED MIXED MATERIALS

LEATHER WRAPPED

MODERN WEAVE

HONEST DETAILS

BUILT IN

### THE JOURNEY GROUND FLOOR SALON CUSTOM PIECES - SEATINGS IN FRONT OF BAR

31" H METAL FRAME

CUSTOM DINING SOFA BACK DETAIL

## THE JOURNEY GROUND FLOOR SALON FF&E - SEATING IN FRONT OF FIREPLACE

RUG DETAIL

3 COR ELM SOFA - PURCHASED

BENCHMARK GLEDA HIGHBACK LOUNGE CHAIR - PURCHASED

S CUSTOM NESTING LOUNGE TABLES 36"DIA X 16"H & 24"DIA X 15"H