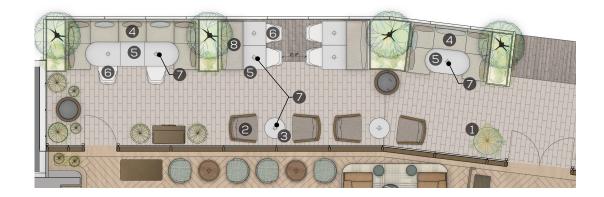

#### THE JOURNEY GROUND FLOOR SALON FLOOR PLAN

SEAT COUNT BAR: 12 SALON: 68 PROMENDADE: 52 TOTAL : 132