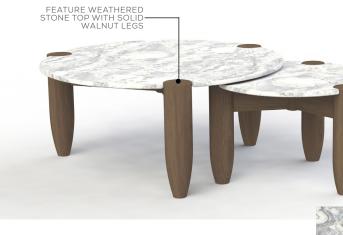

## THE JOURNEY GROUND FLOOR SALON FF&E - SEATING IN FRONT OF FIREPLACE

RUG DETAIL

3 COR ELM SOFA - PURCHASED

BENCHMARK GLEDA HIGHBACK LOUNGE CHAIR - PURCHASED

S CUSTOM NESTING LOUNGE TABLES 36"DIA X 16"H & 24"DIA X 15"H