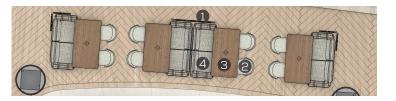

#### THE JOURNEY GROUND FLOOR SALON FLOOR PLAN

SEAT COUNT BAR: 12 SALON: 68 PROMENDADE: 52 TOTAL : 132