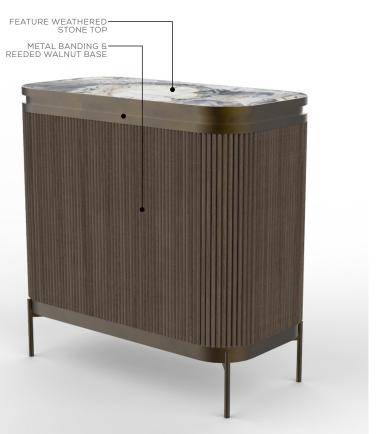

### THE JOURNEY GROUND FLOOR SALON CUSTOM PIECES - SEATINGS IN FRONT OF BAR

31" H METAL FRAME

CUSTOM DINING SOFA BACK DETAIL

## THE JOURNEY GROUND FLOOR SALON FF&E - SEATING IN FRONT OF FIREPLACE

RUG DETAIL

3 COR ELM SOFA - PURCHASED

BENCHMARK GLEDA HIGHBACK LOUNGE CHAIR - PURCHASED

S CUSTOM NESTING LOUNGE TABLES 36"DIA X 16"H & 24"DIA X 15"H

# THE JOURNEY GROUND FLOOR SALON FF&E

CUSTOM DINING TABLE (8-TOP) 9'-2"L X 3'-2" X 29"H

FLOS BELLHOP PORTABLE LAMP
 - PURCHASED