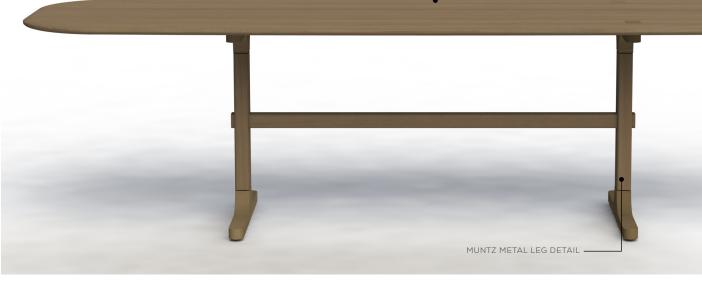

# THE JOURNEY GROUND FLOOR SALON FF&E

CUSTOM DINING TABLE (8-TOP) 9'-2"L X 3'-2" X 29"H

FLOS BELLHOP PORTABLE LAMP
 - PURCHASED