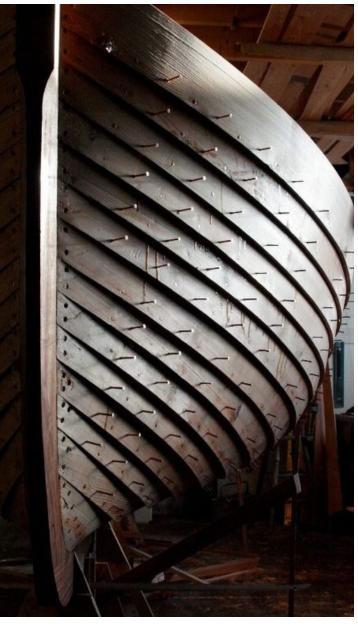

# THE JOURNEY HOTEL SALON

Iconic, solid and stately, the Hotel Salon will be a subtle reminder of the Nova Scotia spirit and historic naval past. Formed to mimic the interior underbelly of a ship the Hotel Salon will envelop and welcome guests from morning to night. With roaring fireplaces anchoring each end of the room and glazing that opens to the exterior, this room is designed to embody the warmth of Maritime culture.