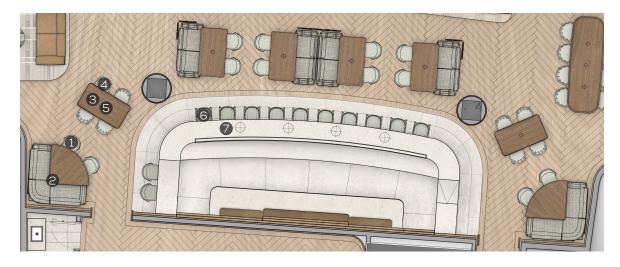

#### THE JOURNEY GROUND FLOOR SALON FLOOR PLAN

SEAT COUNT BAR: 12 SALON: 68 PROMENDADE: 52 TOTAL : 132