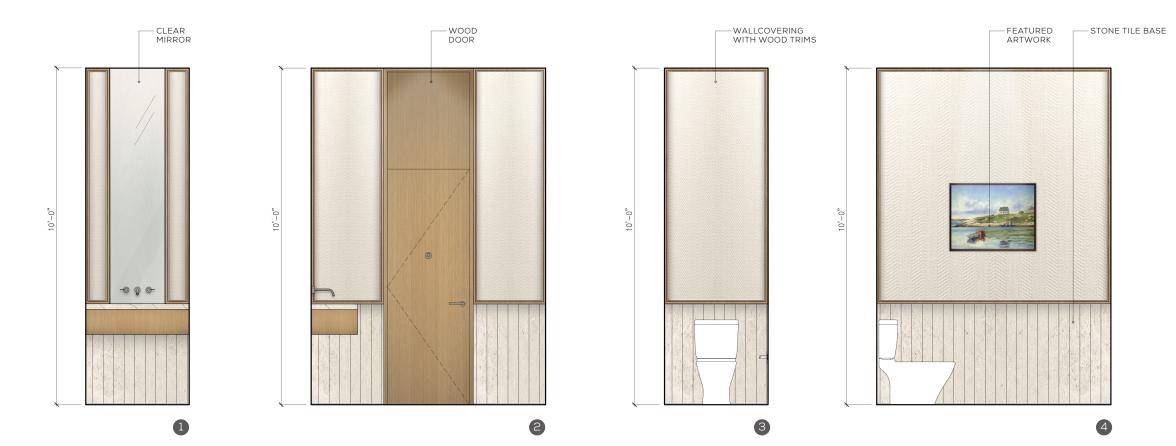

- PURCHASED



# THE JOURNEY GROUND FLOOR SALON FF&E









CUSTOM DINING TABLE (8-TOP) 9'-2"L X 3'-2" X 29"H





FLOS BELLHOP PORTABLE LAMP
 - PURCHASED



### THE JOURNEY GROUND FLOOR SALON FF&E









# THE JOURNEY GROUND FLOOR SALON CUSTOM PIECES - RECEPTION







SCREEN INSPIRATION

16 \_

1 CUSTOM SCREENS @ RECEPTION

CUSTOM HOST STAND 36"H







# THE JOURNEY GROUND FLOOR EXTERIOR FF&E





INDIGENUS SOMA PLANTERS
 PURCHASED



**2** GLOSTER ARCHI LOUNGE CHAIR - PURCHASED



B ETHIMO ENJOY LOUNGE TABLE 20"H - PURCHASED





**4** CUSTOM DINING SECTIONAL





ETHIMO ENJOY DINING TABLE 29"H- PURCHASED/ CUSTOMIZED TOP

6 ETHIMO KILT DINING CHAIR -PURCHASED

FLOS BELLHOP
 PORTABLE LAMP
 PURCHASED



8 CUSTOM DINING SOFA





# THE JOURNEY GROUND FLOOR SALON WASHROOM ELEVATIONS



























# THE JOURNEY GROUND FLOOR SALON BAR ART INSPIRATION



"SILVER RIVER" SCULPTURE ARIA LAS VEGAS



#### MAYA LIN

American designer, architect, and artist who works in sculpture and land art



# THANK YOU