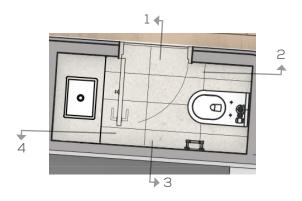

#### THE JOURNEY GROUND FLOOR SALON FLOOR PLAN

SEAT COUNT BAR: 12 SALON: 68 PROMENDADE: 52 TOTAL : 132