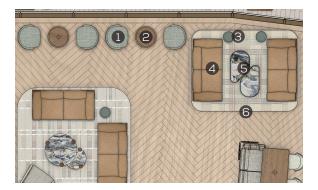

#### THE JOURNEY GROUND FLOOR SALON FLOOR PLAN

SEAT COUNT BAR: 12 SALON: 68 PROMENDADE: 52 TOTAL : 132