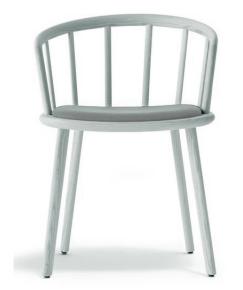

# THE JOURNEY GROUND FLOOR SALON ELEVATION

1

1 SPALLA DINING CHAIR

2 CUSTOM CORNER SOFA & DINING TABLE 29"H (5-TOP)

11 \_

SPALLA BAR STOOL