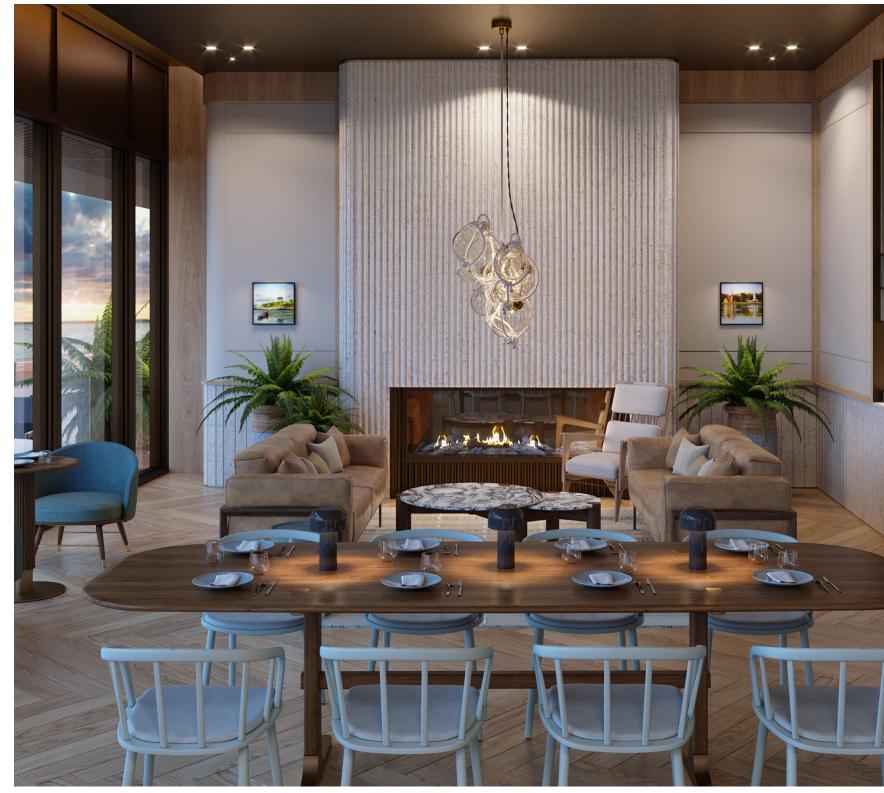

## THE JOURNEY GROUND FLOOR SALON FF&E - SEATING IN FRONT OF FIREPLACE

RUG DETAIL

3 COR ELM SOFA - PURCHASED

BENCHMARK GLEDA HIGHBACK LOUNGE CHAIR - PURCHASED

S CUSTOM NESTING LOUNGE TABLES 36"DIA X 16"H & 24"DIA X 15"H

6 ROLL & HILL KNOTTY BUBBLES CHANDELIER - PURCHASED

# THE JOURNEY GROUND FLOOR SALON FF&E

CUSTOM DINING TABLE (8-TOP) 9'-2"L X 3'-2" X 29"H

FLOS BELLHOP PORTABLE LAMP
 - PURCHASED