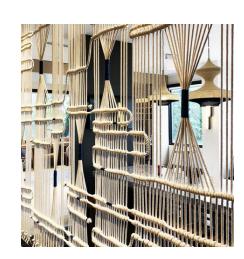

# THE JOURNEY GROUND FLOOR SALON CUSTOM PIECES - RECEPTION

SCREEN INSPIRATION

16 \_

1 CUSTOM SCREENS @ RECEPTION

CUSTOM HOST STAND 36"H