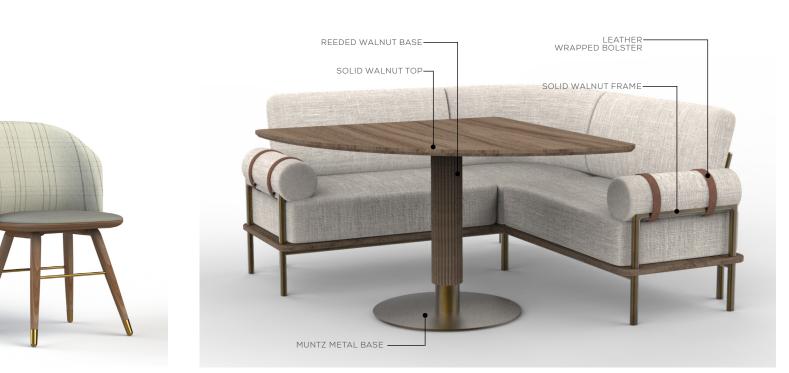

# THE JOURNEY GROUND FLOOR SALON ELEVATION

1

1 SPALLA DINING CHAIR

2 CUSTOM CORNER SOFA & DINING TABLE 29"H (5-TOP)

11 \_

SPALLA BAR STOOL

### THE JOURNEY GROUND FLOOR SALON CUSTOM PIECES - SEATINGS IN FRONT OF BAR

31" H METAL FRAME

CUSTOM DINING SOFA BACK DETAIL