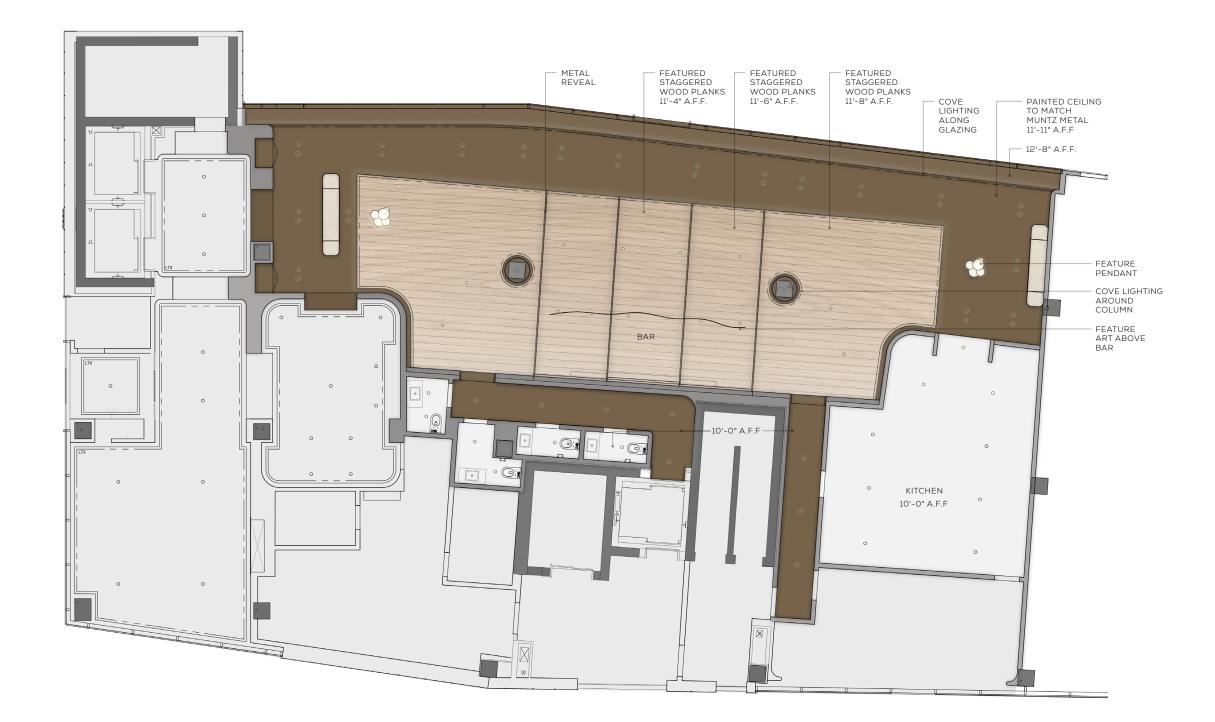

roaring fireplaces anchoring each end of the room and glazing that opens to the exterior, this room is designed to embody the warmth of Maritime culture.



HONEST DETAILS





AT THE CENTER OF IT ALL

MODERN

CASUAL LUXURY

#### PLAYFUL CRAFTSMANSHIP







## THE JOURNEY HOTEL SALON - KITCHEN



LOCALLY CURATED SERVEWARE
Judy Gordon Pattery



BESPOKE FURNITURE

#### AN IMMERSIVE CULINARY EXPERIENCE



FUNCTIONAL DISPLAYS



HONEST DETAILS



# THE JOURNEY HOTEL SALON - FF&E IMPRESSIONS



MUTED MIXED MATERIALS

LEATHER WRAPPED

MODERN WEAVE

HONEST DETAILS

BUILT IN



#### THE JOURNEY GROUND FLOOR SALON PALETTE







#### THE JOURNEY GROUND FLOOR SALON FLOOR PLAN



SEAT COUNT BAR: 12 SALON: 68 PROMENDADE: 52 TOTAL : 132



#### THE JOURNEY GROUND FLOOR SALON REFLECTED CEILING PLAN





#### THE JOURNEY GROUND FLOOR SALON ELEVATION



9





SV

# THE JOURNEY GROUND FLOOR SALON ELEVATION





1













1 SPALLA DINING CHAIR

2 CUSTOM CORNER SOFA & DINING TABLE 29"H (5-TOP)



11 \_





SPALLA BAR STOOL



# 



### THE JOURNEY GROUND FLOOR SALON CUSTOM PIECES - SEATINGS IN FRONT OF BAR

31" H METAL FRAME





CUSTOM DINING SOFA BACK DETAIL



## THE JOURNEY GROUND FLOOR SALON FF&E - SEATING IN FRONT OF FIREPLACE







RUG DETAIL





3 COR ELM SOFA - PURCHASED



BENCHMARK GLEDA HIGHBACK LOUNGE CHAIR - PURCHASED



S CUSTOM NESTING LOUNGE TABLES 36"DIA X 16"H & 24"DIA X 15"H









6 ROLL & HILL KNOTTY BUBBLES CHANDELIER - PURCHASED



# THE JOURNEY GROUND FLOOR SALON FF&E









CUSTOM DINING TABLE (8-TOP) 9'-2"L X 3'-2" X 29"H





FLOS BELLHOP PORTABLE L