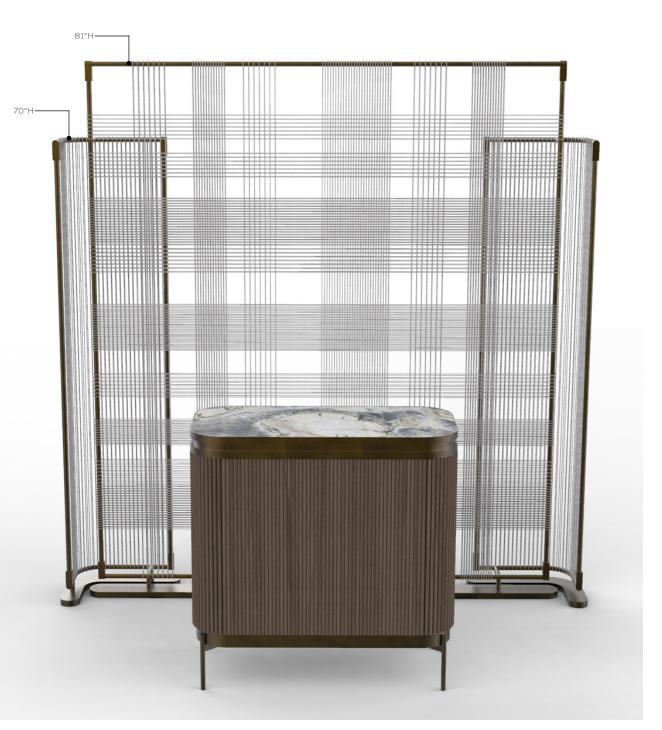

# THE JOURNEY GROUND FLOOR SALON CUSTOM PIECES - RECEPTION

SCREEN INSPIRATION

16 \_

1 CUSTOM SCREENS @ RECEPTION

CUSTOM HOST STAND 36"H