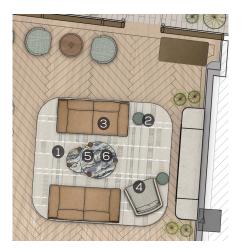

#### THE JOURNEY GROUND FLOOR SALON FLOOR PLAN

SEAT COUNT BAR: 12 SALON: 68 PROMENDADE: 52 TOTAL : 132