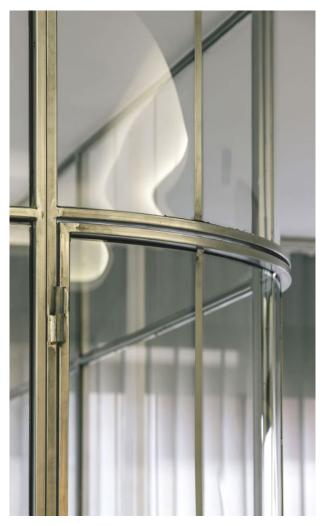

# THE JOURNEY HOTEL SALON

Iconic, solid and stately, the Hotel Salon will be a subtle reminder of the Nova Scotia spirit and historic naval past. Formed to mimic the interior underbelly of a ship the Hotel Salon will envelop and welcome guests from morning to night. With roaring fireplaces anchoring each end of the room and glazing that opens to the exterior, this room is designed to embody the warmth of Maritime culture.