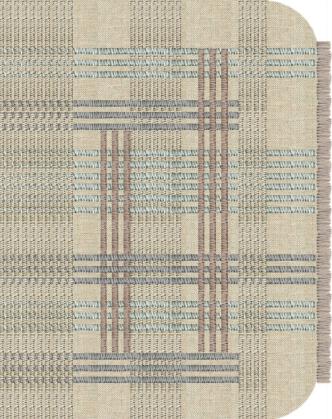

## THE JOURNEY GROUND FLOOR SALON FF&E - SEATING IN FRONT OF FIREPLACE

RUG DETAIL

3 COR ELM SOFA - PURCHASED

BENCHMARK GLEDA HIGHBACK LOUNGE CHAIR - PURCHASED

S CUSTOM NESTING LOUNGE TABLES 36"DIA X 16"H & 24"DIA X 15"H