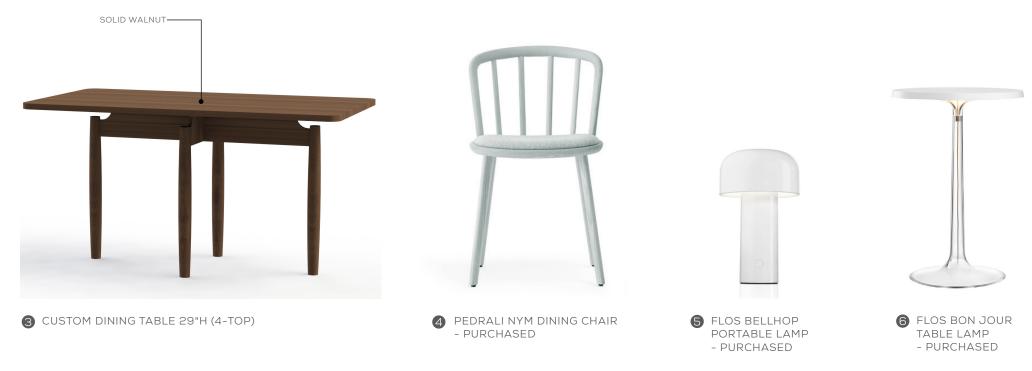

# THE JOURNEY GROUND FLOOR SALON FF&E

CUSTOM DINING TABLE (8-TOP) 9'-2"L X 3'-2" X 29"H

FLOS BELLHOP PORTABLE LAMP
 - PURCHASED