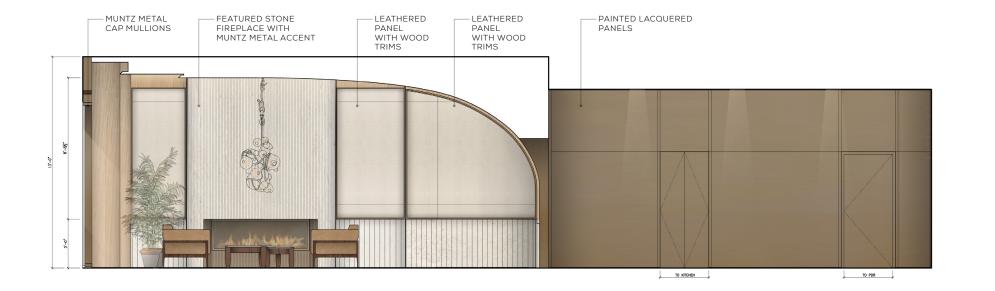

#### THE JOURNEY GROUND FLOOR SALON ELEVATION

9

SV

# THE JOURNEY GROUND FLOOR SALON ELEVATION

1

1 SPALLA DINING CHAIR

2 CUSTOM CORNER SOFA & DINING TABLE 29"H (5-TOP)

11 \_

SPALLA BAR STOOL