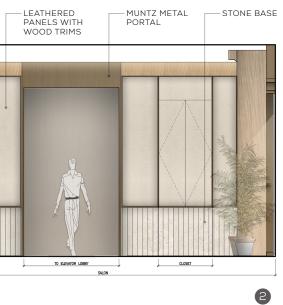

#### THE JOURNEY GROUND FLOOR SALON ELEVATION

9

SV

# THE JOURNEY GROUND FLOOR SALON ELEVATION

1

1 SPALLA DINING CHAIR

2 CUSTOM CORNER SOFA & DINING TABLE 29"H (5-TOP)

11 \_

SPALLA BAR STOOL