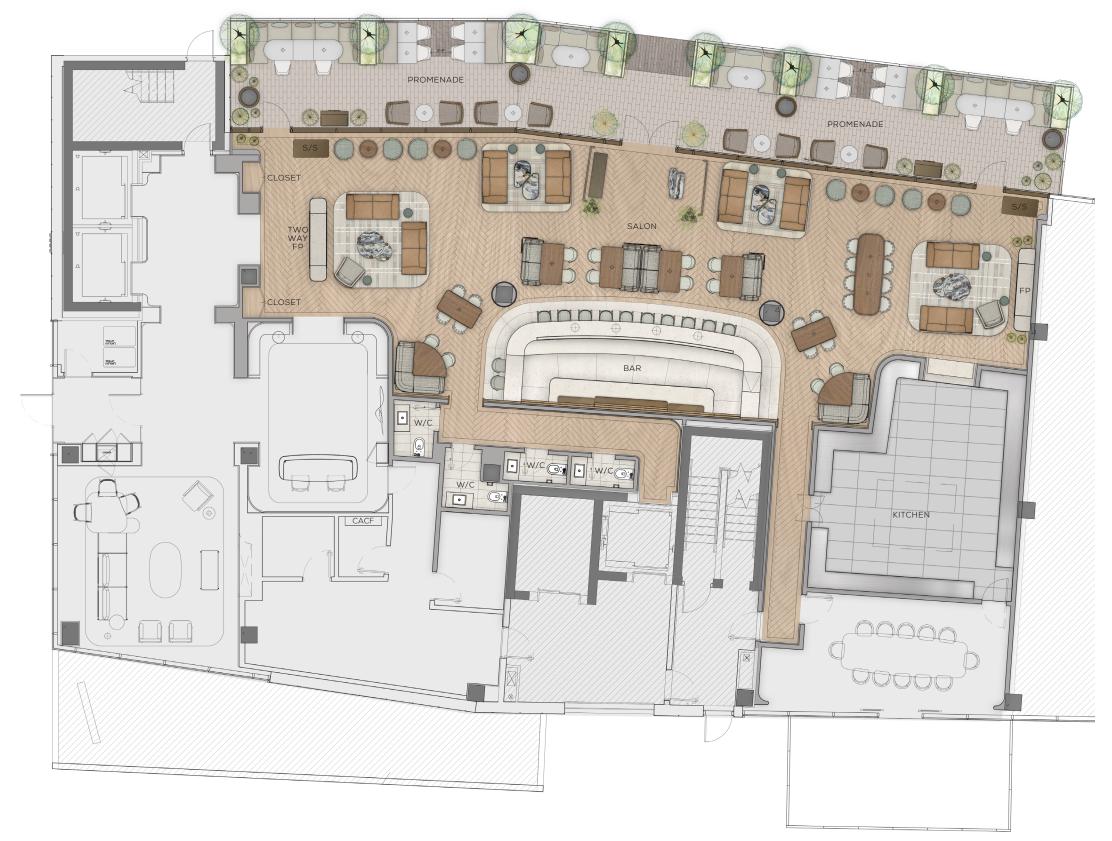

#### THE JOURNEY GROUND FLOOR SALON FLOOR PLAN

SEAT COUNT BAR: 12 SALON: 68 PROMENDADE: 52 TOTAL : 132