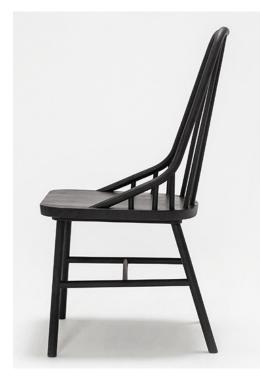

# THE JOURNEY HOTEL SALON - FF&E IMPRESSIONS

MUTED MIXED MATERIALS

LEATHER WRAPPED

MODERN WEAVE

HONEST DETAILS

BUILT IN