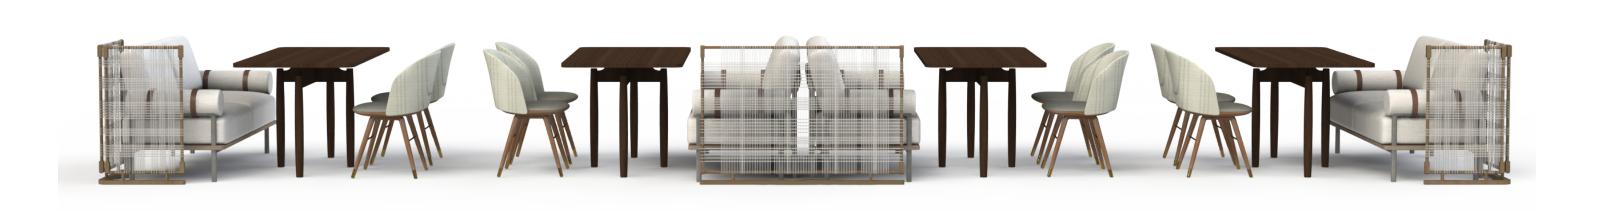

# THE JOURNEY GROUND FLOOR SALON ELEVATION

1

1 SPALLA DINING CHAIR

2 CUSTOM CORNER SOFA & DINING TABLE 29"H (5-TOP)

11 \_

SPALLA BAR STOOL

### THE JOURNEY GROUND FLOOR SALON CUSTOM PIECES - SEATINGS IN FRONT OF BAR

31" H METAL FRAME

CUSTOM DINING SOFA BACK DETAIL

## THE JOURNEY GROUND FLOOR SALON FF&E - SEATING IN FRONT OF FIREPLACE

RUG DETAIL

3 COR ELM SOFA - PURCHASED

BENCHMARK GLEDA HIGHBACK LOUNGE CHAIR - PURCHASED

S CUSTOM NESTING LOUNGE TABLES 36"DIA X 16"H & 24"DIA X 15"H

# THE JOURNEY GROUND FLOOR SALON FF&E

CUSTOM DINING TABLE (8-TOP) 9'-2"L X 3'-2" X 29"H

FLOS BELLHOP PORTABLE LAMP
 - PURCHASED