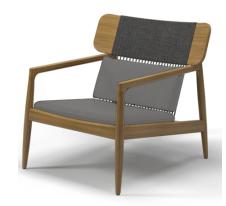

## THE JOURNEY GROUND FLOOR SALON FF&E - SEATING IN FRONT OF FIREPLACE

RUG DETAIL

3 COR ELM SOFA - PURCHASED

BENCHMARK GLEDA HIGHBACK LOUNGE CHAIR - PURCHASED

S CUSTOM NESTING LOUNGE TABLES 36"DIA X 16"H & 24"DIA X 15"H