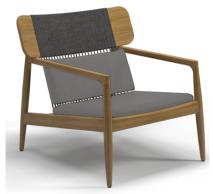

# THE JOURNEY GROUND FLOOR SALON ELEVATION

1

1 SPALLA DINING CHAIR

2 CUSTOM CORNER SOFA & DINING TABLE 29"H (5-TOP)

11 \_

SPALLA BAR STOOL