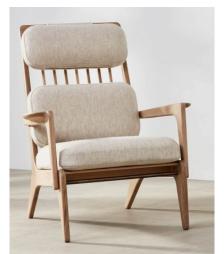

## THE JOURNEY GROUND FLOOR SALON FF&E - SEATING IN FRONT OF FIREPLACE

RUG DETAIL

3 COR ELM SOFA - PURCHASED

BENCHMARK GLEDA HIGHBACK LOUNGE CHAIR - PURCHASED

S CUSTOM NESTING LOUNGE TABLES 36"DIA X 16"H & 24"DIA X 15"H