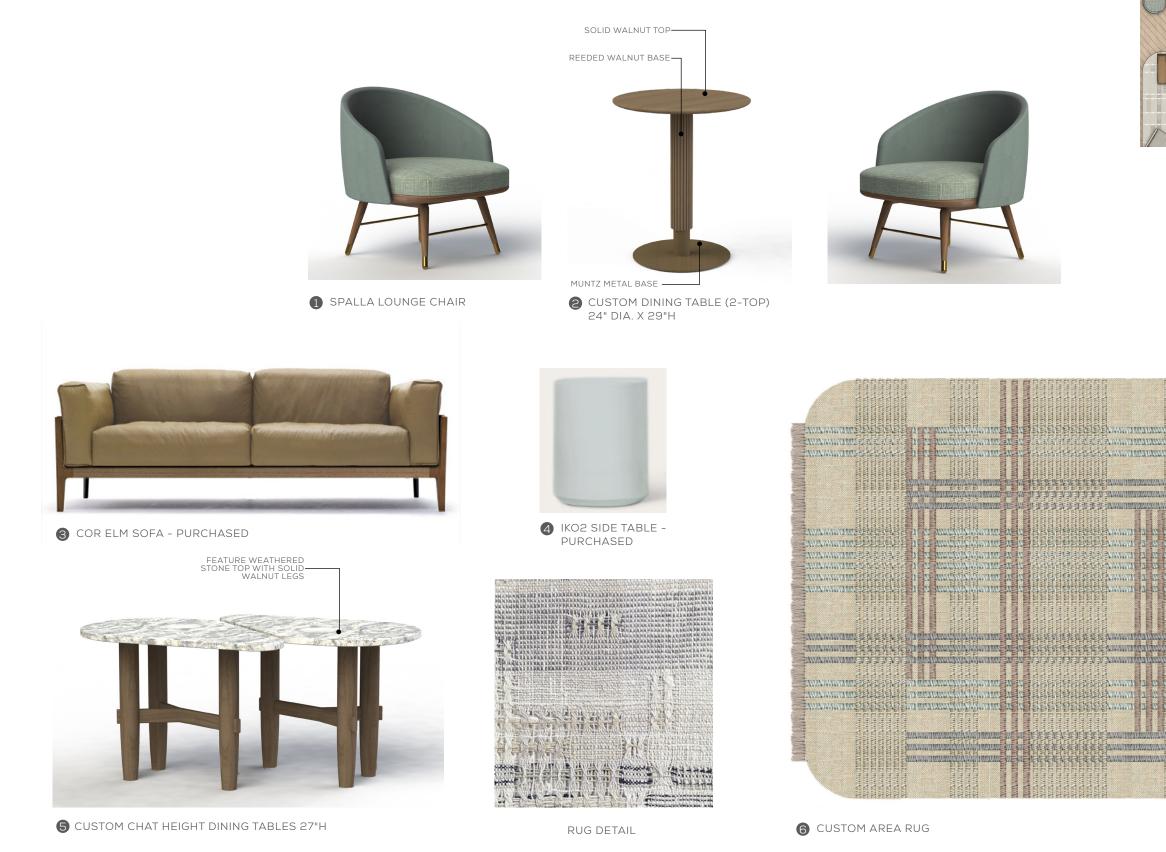

## THE JOURNEY GROUND FLOOR SALON FF&E - SEATING IN FRONT OF FIREPLACE

RUG DETAIL

3 COR ELM SOFA - PURCHASED

BENCHMARK GLEDA HIGHBACK LOUNGE CHAIR - PURCHASED

S CUSTOM NESTING LOUNGE TABLES 36"DIA X 16"H & 24"DIA X 15"H

6 ROLL & HILL KNOTTY BUBBLES CHANDELIER - PURCHASED