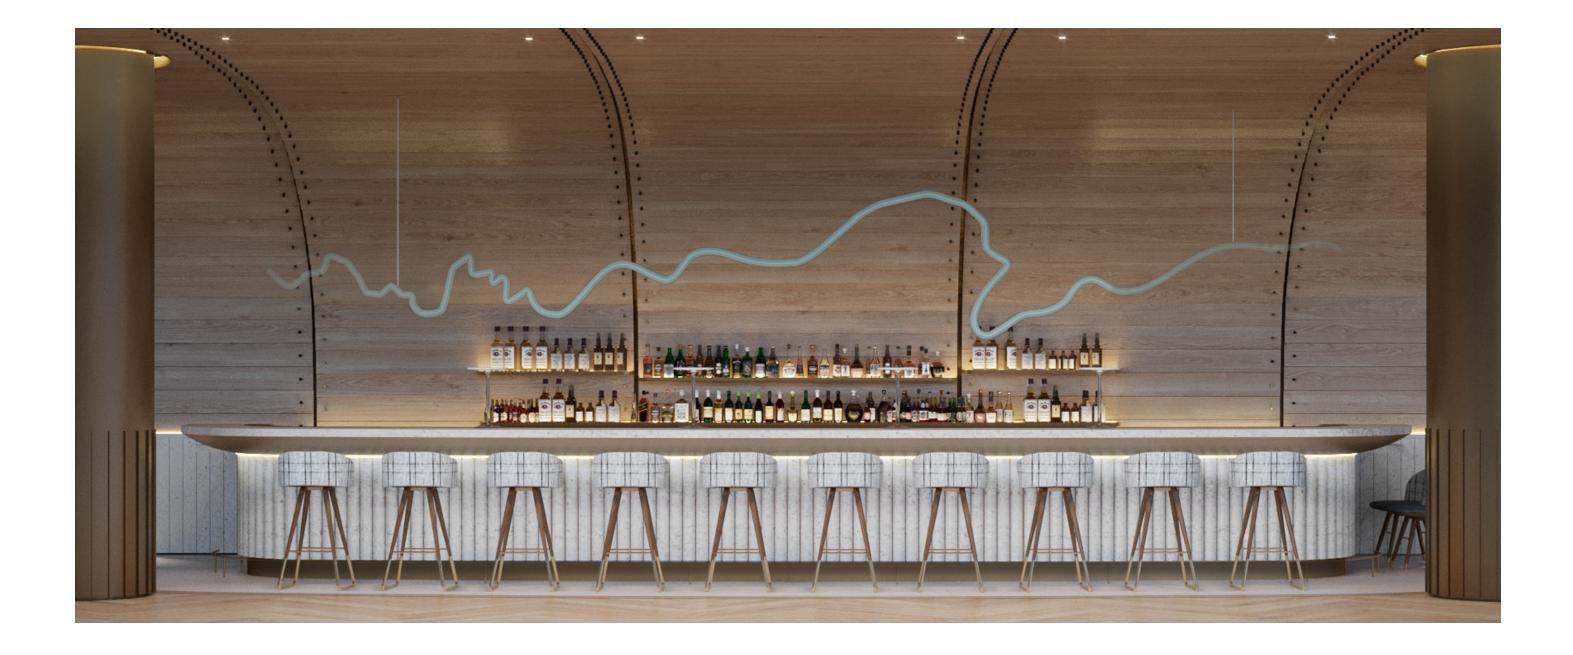

# THE JOURNEY GROUND FLOOR SALON BAR ART INSPIRATION

"SILVER RIVER" SCULPTURE ARIA LAS VEGAS

#### MAYA LIN

American designer, architect, and artist who works in sculpture and land art