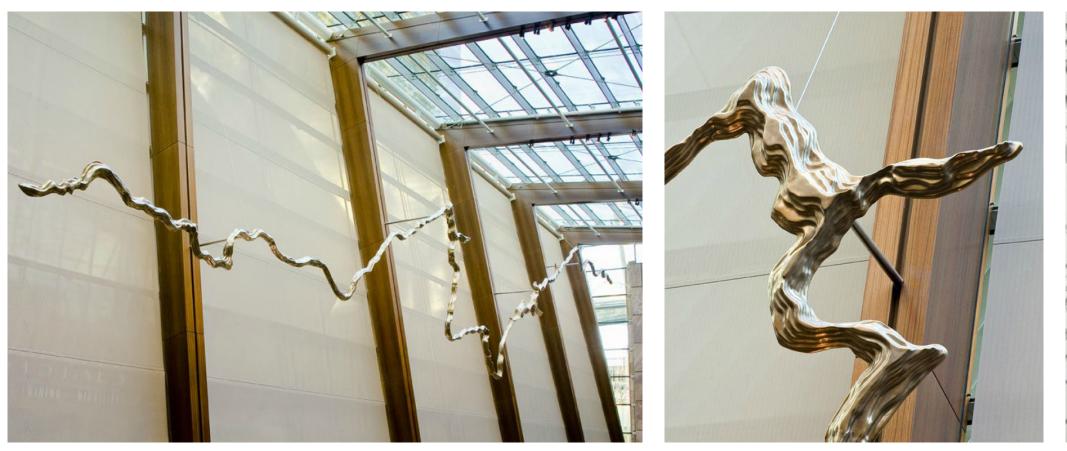

# THE JOURNEY GROUND FLOOR SALON BAR ART INSPIRATION

"SILVER RIVER" SCULPTURE ARIA LAS VEGAS

#### MAYA LIN

American designer, architect, and artist who works in sculpture and land art