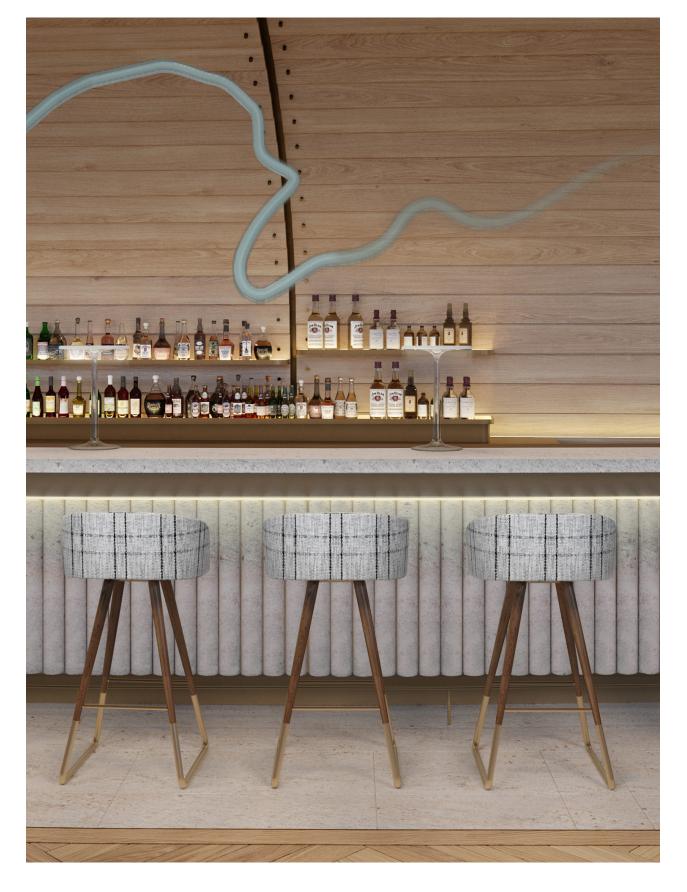

# THE JOURNEY GROUND FLOOR SALON BAR ART INSPIRATION

"SILVER RIVER" SCULPTURE ARIA LAS VEGAS

#### MAYA LIN

American designer, architect, and artist who works in sculpture and land art