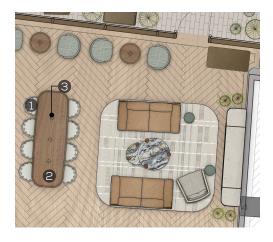

#### THE JOURNEY GROUND FLOOR SALON FLOOR PLAN

SEAT COUNT BAR: 12 SALON: 68 PROMENDADE: 52 TOTAL : 132