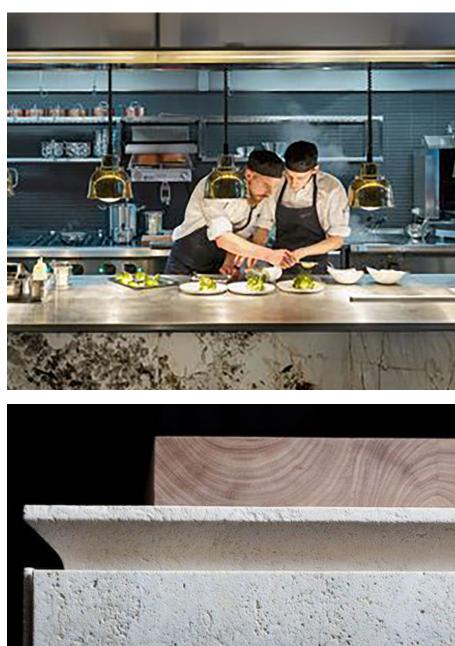

# QUEEN'S MARQUE

L1 GROUND FLOOR SALON SCHEMATIC PRESENTATION SEPTEMBER 5TH, 2019



# THE JOURNEY HOTEL SALON



Iconic, solid and stately, the Hotel Salon will be a subtle reminder of the Nova Scotia spirit and historic naval past. Formed to mimic the interior underbelly of a ship the Hotel Salon will envelop and welcome guests from morning to night. With roaring fireplaces anchoring each end of the room and glazing that opens to the exterior, this room is designed to embody the warmth of Maritime culture.



HONEST DETAILS





AT THE CENTER OF IT ALL

MODERN

CASUAL LUXURY

#### PLAYFUL CRAFTSMANSHIP







## THE JOURNEY HOTEL SALON - KITCHEN



LOCALLY CURATED SERVEWARE
Judy Gordon Pattery



BESPOKE FURNITURE

#### AN IMMERSIVE CULINARY EXPERIENCE



FUNCTIONAL DISPLAYS



HONEST DETAILS



# THE JOURNEY HOTEL SALON - FF&E IMPRESSIONS



MUTED MIXED MATERIALS

LEATHER WRAPPED

MODERN WEAVE

HONEST DETAILS

BUILT IN



#### THE JOURNEY GROUND FLOOR SALON PALETTE







#### THE JOURNEY GROUND FLOOR SALON FLOOR PLAN



SEAT COUNT BAR: 12 SALON: 68 PROMENDADE: 52 TOTAL : 132



#### THE JOURNEY GROUND FLOOR SALON REFLECTED CEILING PLAN





#### THE JOURNEY GROUND FLOOR SALON ELEVATION



9





SV

# THE JOURNEY GROUND FLOOR SALON ELEVATION





1













1 SPALLA DINING CHAIR

2 CUSTOM CORNER SOFA & DINING TABLE 29"H (5-TOP)



11 \_





SPALLA BAR STOOL



# 



### THE JOURNEY GROUND FLOOR SALON CUSTOM PIECES - SEATINGS IN FRONT OF BAR

31" H METAL FRAME





CUSTOM DINING SOFA BACK DETAIL



## THE JOURNEY GROUND FLOOR SALON