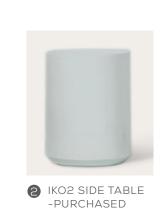

## THE JOURNEY GROUND FLOOR SALON FF&E - SEATING IN FRONT OF FIREPLACE

RUG DETAIL

3 COR ELM SOFA - PURCHASED

BENCHMARK GLEDA HIGHBACK LOUNGE CHAIR - PURCHASED

S CUSTOM NESTING LOUNGE TABLES 36"DIA X 16"H & 24"DIA X 15"H