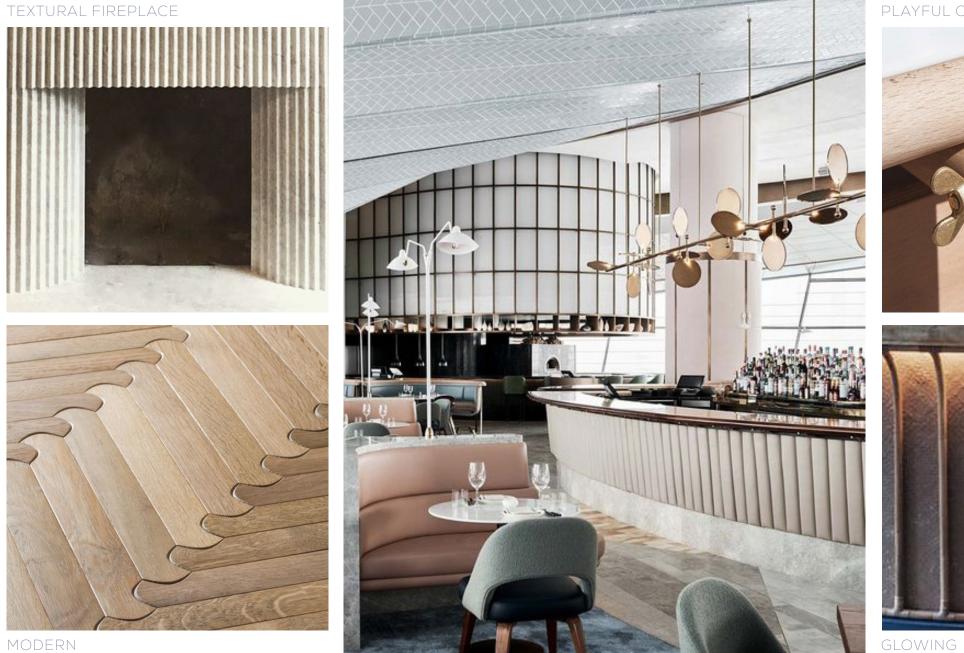

# THE JOURNEY HOTEL SALON - FF&E IMPRESSIONS

MUTED MIXED MATERIALS

LEATHER WRAPPED

MODERN WEAVE

HONEST DETAILS

BUILT IN

#### THE JOURNEY GROUND FLOOR SALON PALETTE