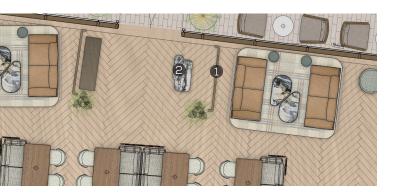

#### THE JOURNEY GROUND FLOOR SALON FLOOR PLAN

SEAT COUNT BAR: 12 SALON: 68 PROMENDADE: 52 TOTAL : 132