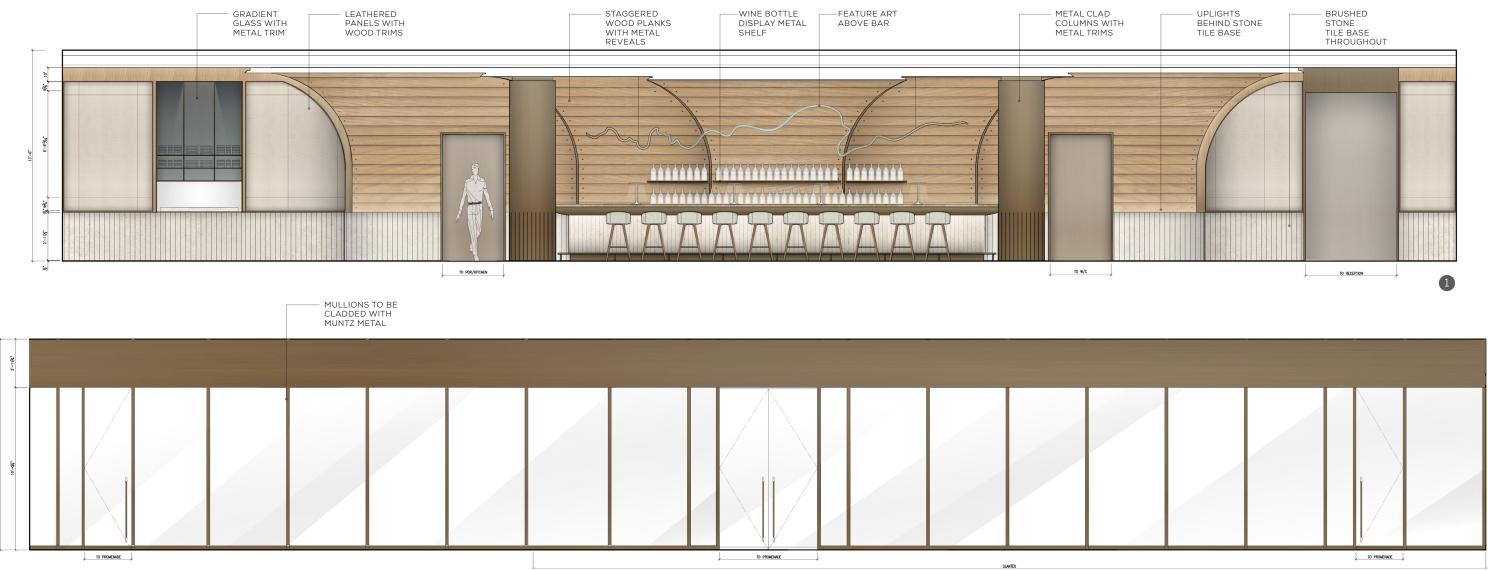

#### THE JOURNEY GROUND FLOOR SALON ELEVATION

9

SV

# THE JOURNEY GROUND FLOOR SALON ELEVATION

1

1 SPALLA DINING CHAIR

2 CUSTOM CORNER SOFA & DINING TABLE 29"H (5-TOP)

11 \_

SPALLA BAR STOOL