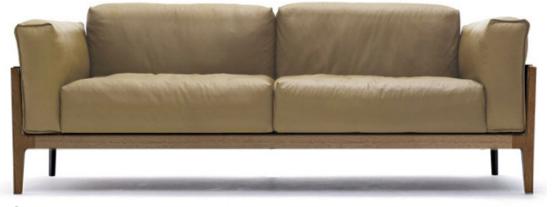

## THE JOURNEY GROUND FLOOR SALON FF&E - SEATING IN FRONT OF FIREPLACE

RUG DETAIL

3 COR ELM SOFA - PURCHASED

BENCHMARK GLEDA HIGHBACK LOUNGE CHAIR - PURCHASED

S CUSTOM NESTING LOUNGE TABLES 36"DIA X 16"H & 24"DIA X 15"H