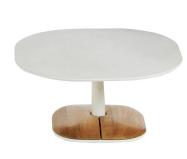

# THE JOURNEY GROUND FLOOR SALON ELEVATION

1

1 SPALLA DINING CHAIR

2 CUSTOM CORNER SOFA & DINING TABLE 29"H (5-TOP)

11 \_

SPALLA BAR STOOL