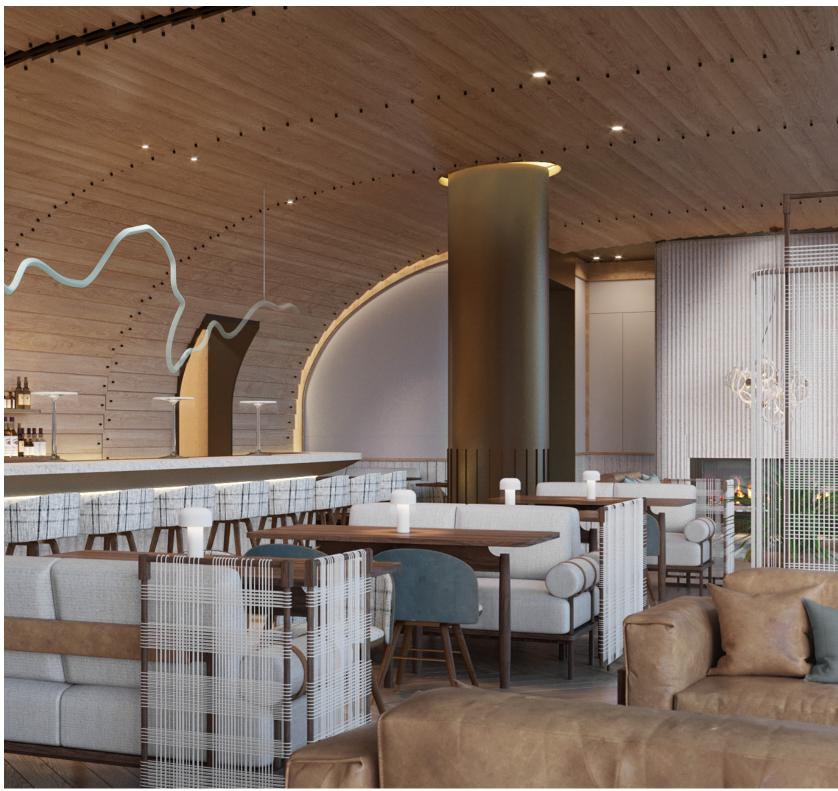

# THE JOURNEY HOTEL SALON

Iconic, solid and stately, the Hotel Salon will be a subtle reminder of the Nova Scotia spirit and historic naval past. Formed to mimic the interior underbelly of a ship the Hotel Salon will envelop and welcome guests from morning to night. With roaring fireplaces anchoring each end of the room and glazing that opens to the exterior, this room is designed to embody the warmth of Maritime culture.

# THE JOURNEY HOTEL SALON - FF&E IMPRESSIONS

MUTED MIXED MATERIALS

LEATHER WRAPPED

MODERN WEAVE

HONEST DETAILS

BUILT IN