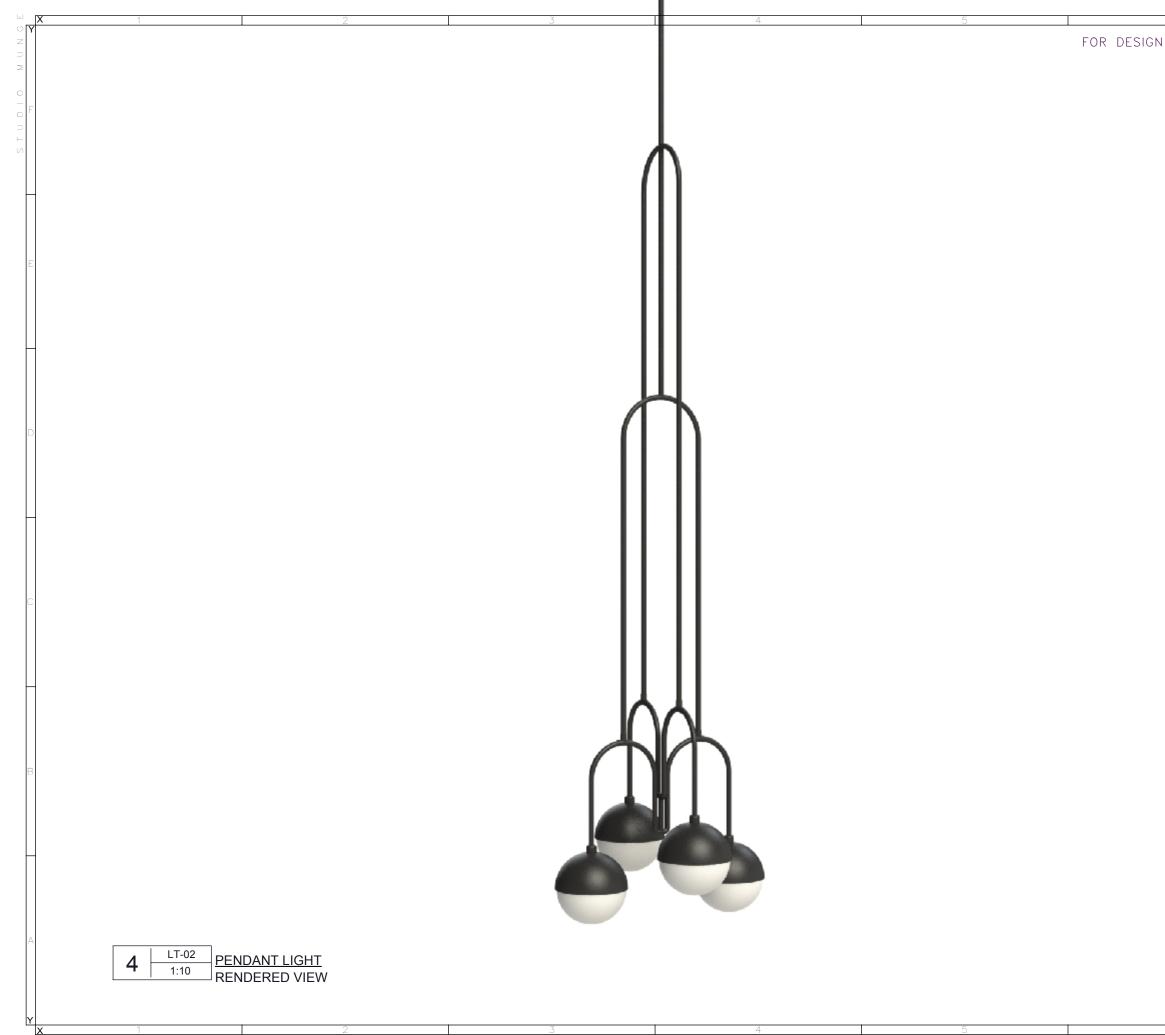

| 6           |                                                                                                                                                                                                    |                  |
|-------------|----------------------------------------------------------------------------------------------------------------------------------------------------------------------------------------------------|------------------|
| INTENT ONLY | DRAWING ARE NOT TO BE SCALED. CONTRACTOR MUST CHECK AND VERIFY<br>ALL JOB DIMENSIONS, DRAWINGS, DETAILS AND SPECIFICATIONS; AND<br>REPORT ANY DISCREPANCIES TO DESIGNER BEFORE PROCEEDING WITH WOF |                  |
|             |                                                                                                                                                                                                    | -DATE            |
|             |                                                                                                                                                                                                    |                  |
|             |                                                                                                                                                                                                    |                  |
|             |                                                                                                                                                                                                    |                  |
|             |                                                                                                                                                                                                    |                  |
|             |                                                                                                                                                                                                    |                  |
|             |                                                                                                                                                                                                    |                  |
|             |                                                                                                                                                                                                    |                  |
|             |                                                                                                                                                                                                    |                  |
|             |                                                                                                                                                                                                    |                  |
|             |                                                                                                                                                                                                    |                  |
|             |                                                                                                                                                                                                    | 5 WINGOLD AVENUE |
|             | 25 WINGOLD AVENUE<br>TORONTO, ONTARIO<br>M6B 1P8 CANADA<br>416.588.1668<br>STUDIOMUNGE.COM                                                                                                         |                  |
|             | IVUNGE                                                                                                                                                                                             |                  |
|             |                                                                                                                                                                                                    |                  |
|             |                                                                                                                                                                                                    |                  |
|             |                                                                                                                                                                                                    |                  |
|             |                                                                                                                                                                                                    |                  |
|             | -SCALE                                                                                                                                                                                             | -DATE            |
|             | AS NOTED                                                                                                                                                                                           | 6/6/18           |
|             | RC                                                                                                                                                                                                 |                  |
|             | -PROJECT NAME                                                                                                                                                                                      |                  |
|             | 20 WELLINGTON                                                                                                                                                                                      |                  |
|             |                                                                                                                                                                                                    |                  |
|             | -DRAWING TITLE<br>LT-02<br>PENDANT LIGHT                                                                                                                                                           |                  |
|             |                                                                                                                                                                                                    |                  |
|             | -PROJECT NUMBER                                                                                                                                                                                    |                  |
|             | 17132                                                                                                                                                                                              |                  |
|             | -DRAWING NUMBER<br>2 / 2                                                                                                                                                                           |                  |
|             |                                                                                                                                                                                                    |                  |