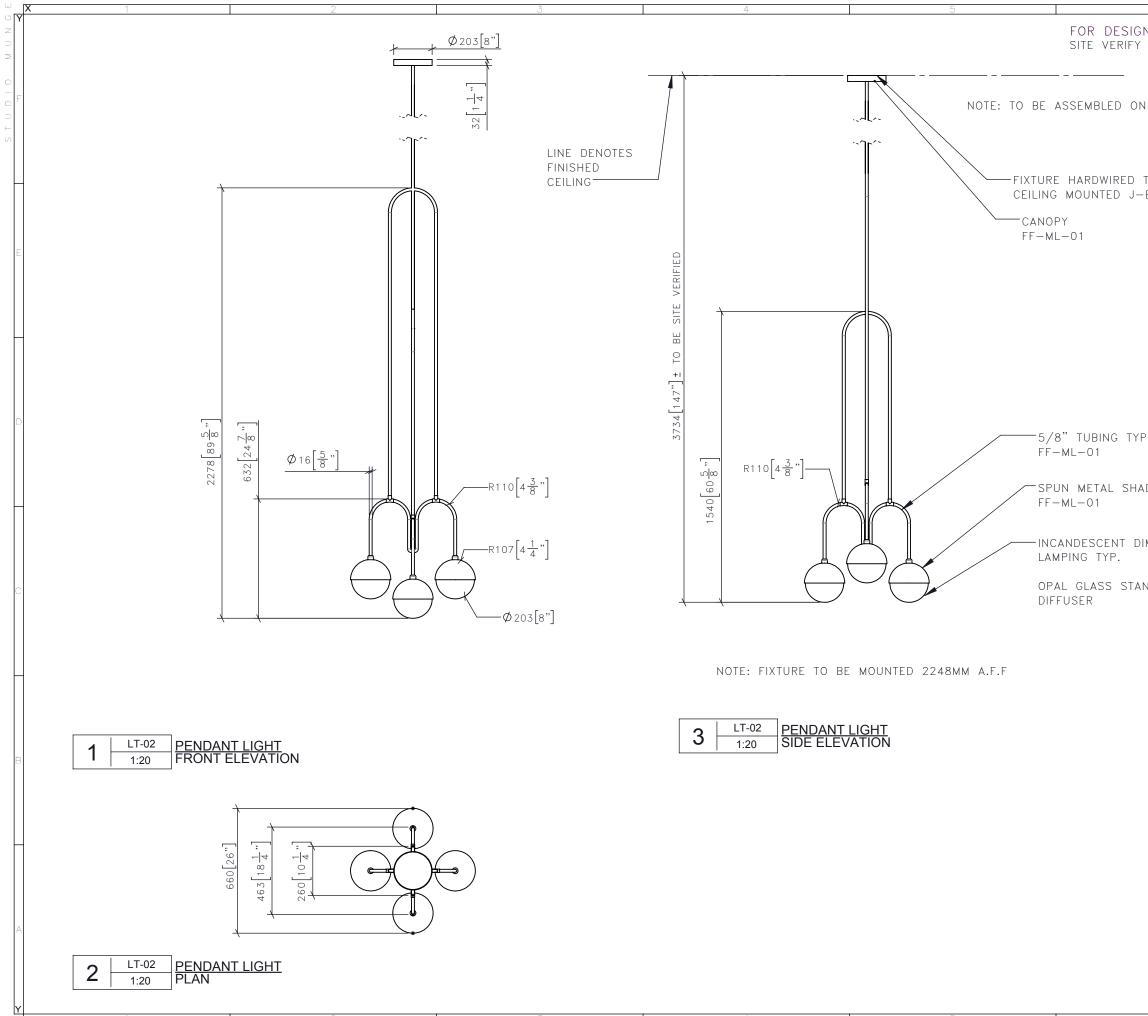

| GN INTENT ONL | CRAWING ARE NOT TO BE SCALED. CC<br>ALL JOB DIMENSIONS, DRAWINGS, DE<br>REPORT ANY DISCREPANCIES TO DES | D. CONTRACTOR MUST CHECK AND VERIFY<br>S. DETAILS AND SPECIFICATIONS; AND<br>DESIGNER BEFORE PROCEEDING WITH WORK. |  |
|---------------|---------------------------------------------------------------------------------------------------------|--------------------------------------------------------------------------------------------------------------------|--|
|               | -REV! -ISSUED FOR                                                                                       | -DATE                                                                                                              |  |
| n site        |                                                                                                         |                                                                                                                    |  |
|               |                                                                                                         |                                                                                                                    |  |
| TO<br>-BOX    |                                                                                                         |                                                                                                                    |  |
|               |                                                                                                         |                                                                                                                    |  |
|               |                                                                                                         |                                                                                                                    |  |
|               |                                                                                                         |                                                                                                                    |  |
|               |                                                                                                         |                                                                                                                    |  |
|               |                                                                                                         |                                                                                                                    |  |
|               |                                                                                                         |                                                                                                                    |  |
| P.            | STUDIC                                                                                                  | 25 WINGOLD AVENUE<br>TORONTO, ONTARIO<br>M6B 1P8 CANADA<br>416.588.1668                                            |  |
| ADE           | MNGE                                                                                                    | STUDIOMUNGE.COM                                                                                                    |  |
|               |                                                                                                         |                                                                                                                    |  |
| DIMMABLE      |                                                                                                         |                                                                                                                    |  |
| ANDARD        |                                                                                                         |                                                                                                                    |  |
|               |                                                                                                         |                                                                                                                    |  |
|               | -SCALE<br>AS NOTED                                                                                      | <b>-DATE</b><br>6/6/18                                                                                             |  |
|               | -DRAWN BY<br>RC                                                                                         | -CHECKED BY                                                                                                        |  |
|               | -PROJECT NAME                                                                                           |                                                                                                                    |  |
|               | 20 WELLINGTON                                                                                           |                                                                                                                    |  |
|               |                                                                                                         |                                                                                                                    |  |
|               |                                                                                                         |                                                                                                                    |  |
|               | LT-02<br>PENDANT LIGHT                                                                                  |                                                                                                                    |  |
|               | -PROJECT NUMBER                                                                                         |                                                                                                                    |  |
|               | 17132<br>-DRAWING NUMBER                                                                                |                                                                                                                    |  |
|               | 1 / 2                                                                                                   |                                                                                                                    |  |
| 6             |                                                                                                         |                                                                                                                    |  |