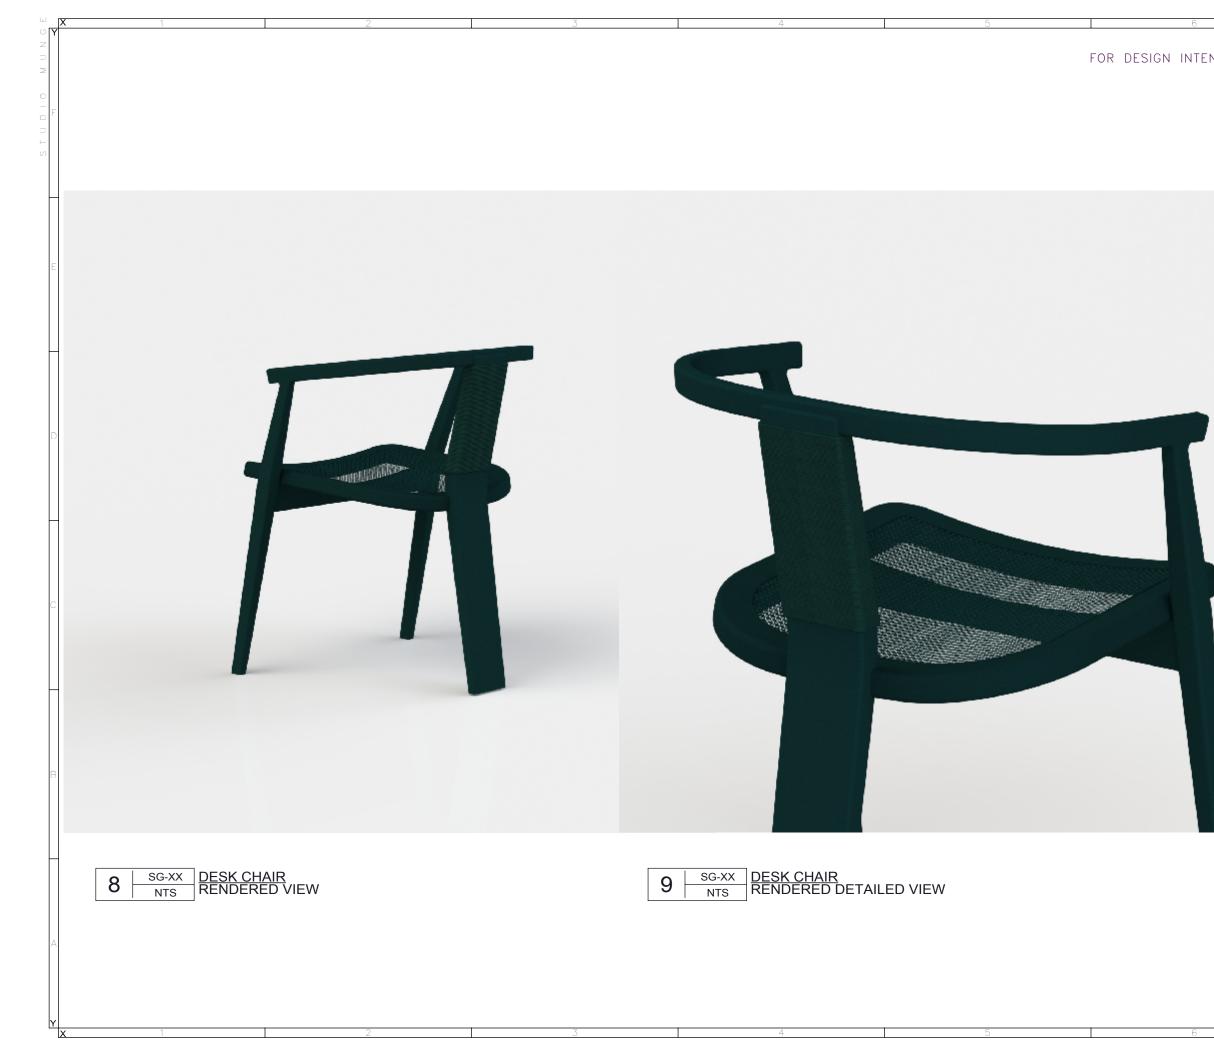

| NT ONLY | DRAWING ARE NOT TO BE SCALED. CONTRACTOR MUST CHECK AND VERIFY<br>ALL JOB DIMENSIONS, DRAWINGS, DETAILS AND SPECIFICATIONS; AND<br>REPORT ANY DISCREPANCIES TO DESIGNER BEFORE PROCEEDING WITH WORK. |                                                                                            |  |
|---------|------------------------------------------------------------------------------------------------------------------------------------------------------------------------------------------------------|--------------------------------------------------------------------------------------------|--|
|         | REV. SSUED FOR                                                                                                                                                                                       | DATE                                                                                       |  |
|         |                                                                                                                                                                                                      |                                                                                            |  |
|         | STUDIC<br>MNGE                                                                                                                                                                                       | 25 WINGOLD AVENUE<br>TORONTO, ONTARIO<br>M6B 1P8 CANADA<br>416.588,1668<br>STUDIOMUNGE.COM |  |
|         |                                                                                                                                                                                                      |                                                                                            |  |
|         | -SCALE<br>AS NOTED<br>-DRAWN BY<br>RC                                                                                                                                                                | -DATE<br>11/24/17<br>-CHECKED BY                                                           |  |
|         | -PROJECT NAME<br>SHANGRI-LA NANNING                                                                                                                                                                  |                                                                                            |  |
|         | -DRAWING TITLE<br>SG-XX<br>DESK CHAIR                                                                                                                                                                |                                                                                            |  |
|         |                                                                                                                                                                                                      |                                                                                            |  |
|         | -PROJECT NUMBER<br>16108<br>-DRAWING NUMBER                                                                                                                                                          |                                                                                            |  |
|         | 4 / 4                                                                                                                                                                                                |                                                                                            |  |