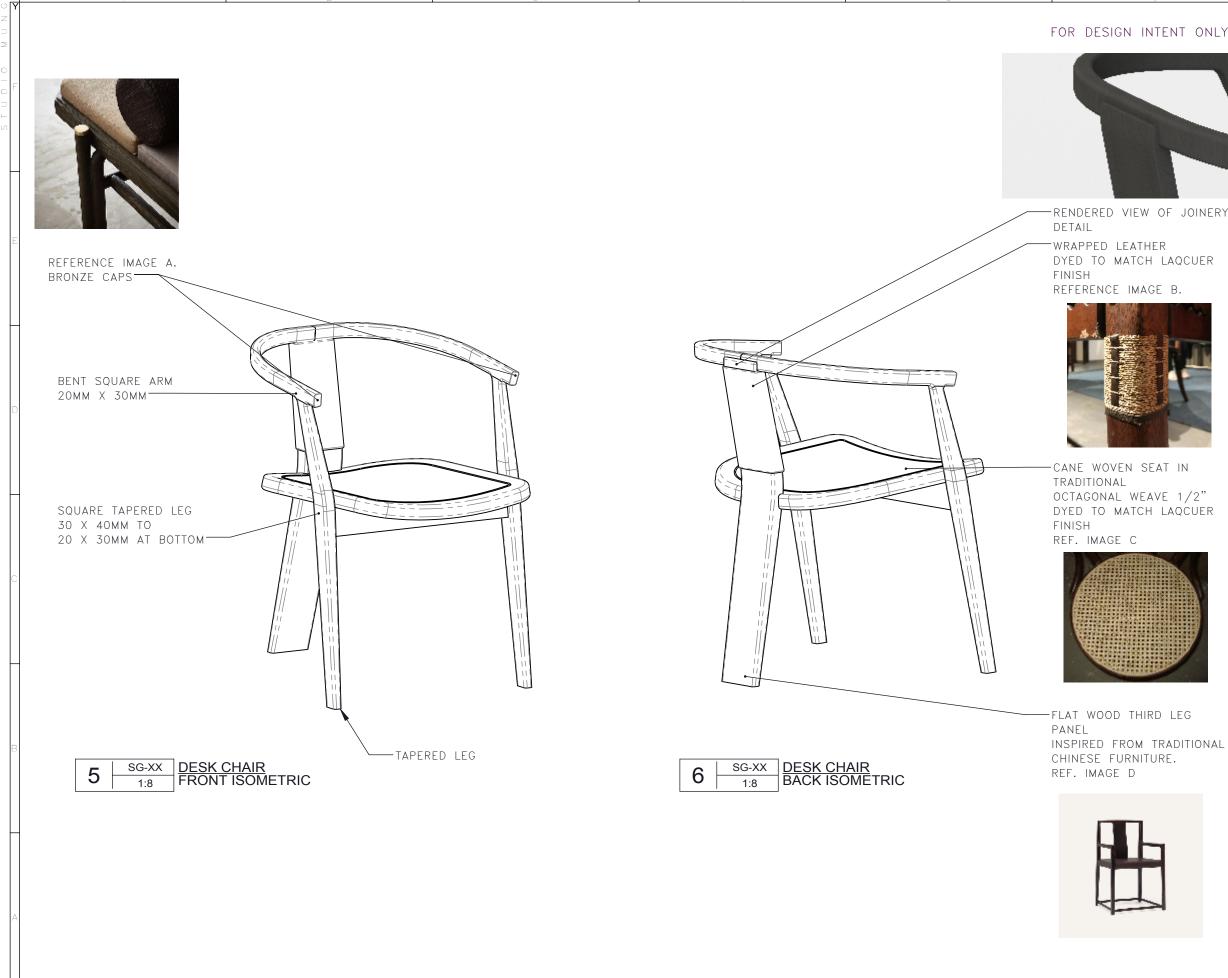

-DATE

| 6               |                                                                                                                                                                                                                             |
|-----------------|-----------------------------------------------------------------------------------------------------------------------------------------------------------------------------------------------------------------------------|
| 6<br>NTENT ONLY | DRAWING ARE NOT TO BE SCALED. CONTRACTOR MUST CHECK AND VERIFY ALL JOB DIMENSIONS, DRAWINGS, DETAILS AND SPECIFICATIONS; AND REPORT ANY DISCREPANCIES TO DESIGNER BEFORE PROCEEDING WITH WORK.      REV. SSUED FOR     DATE |
|                 |                                                                                                                                                                                                                             |
|                 | SIUDIO<br>Monto, Ontario<br>MARE 1P8 CANADA<br>416.588.1668<br>STUDIOMUNGE.COM                                                                                                                                              |
|                 | -SCALE -DATE<br>AS NOTED 11/24/17<br>-DRAWN BY -CHECKED BY<br>RC<br>-PROJECT NAME<br>SHANGRI-LA NANNING                                                                                                                     |
|                 | -DRAWING TITLE<br>SG-XX<br>DESK CHAIR                                                                                                                                                                                       |
|                 | -PROJECT NUMBER<br>16108<br>-DRAWING NUMBER<br>3 / 4                                                                                                                                                                        |