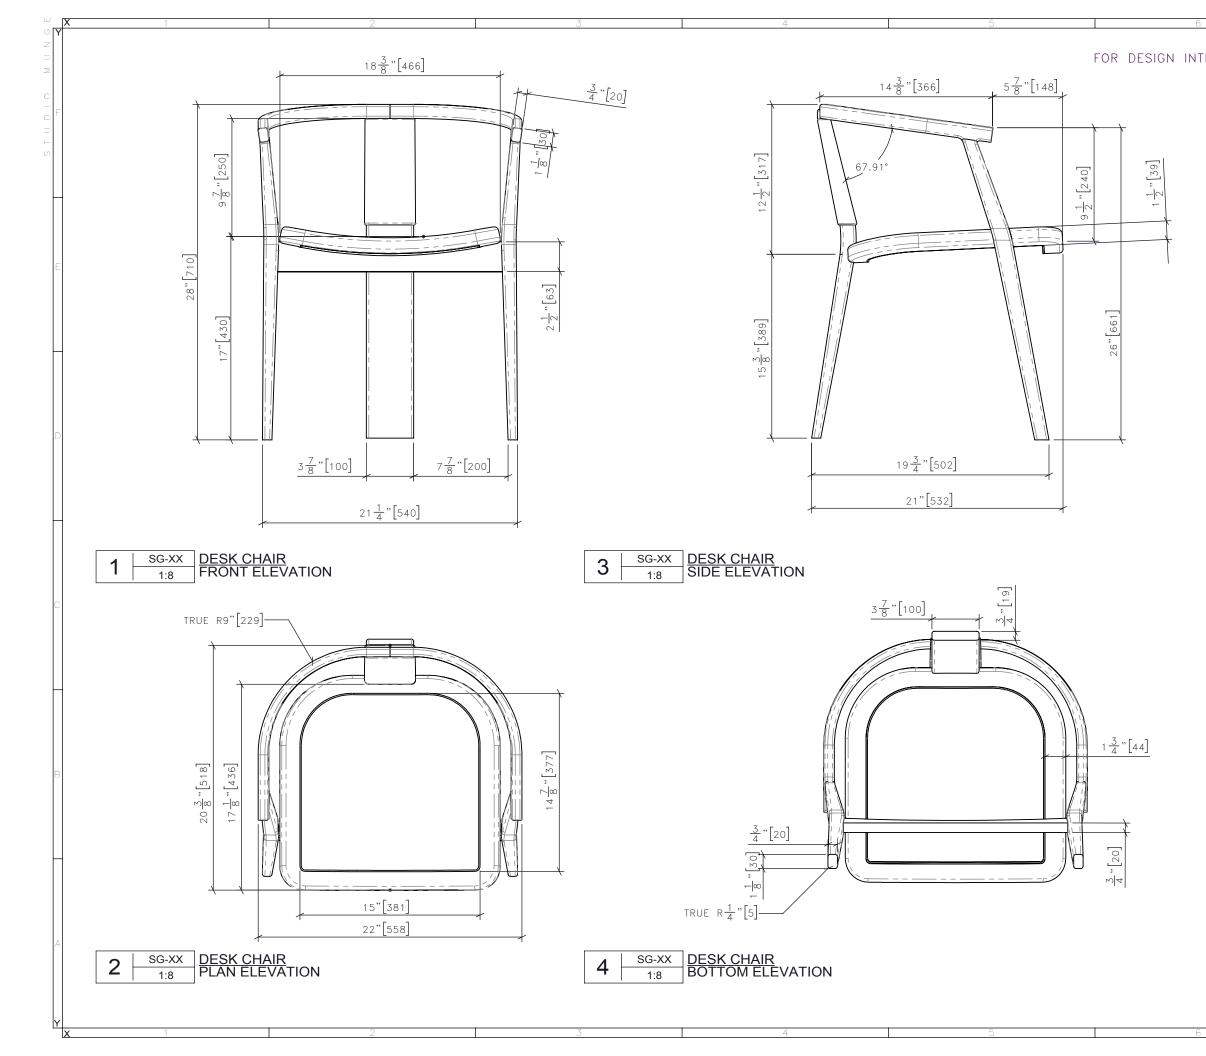

| ENT ONLY | DRAWING ARE NOT TO BE SCALED. CONTRACTOR MUST<br>ALL JOB DIMENSIONS. DRAWINGS, DETAILS AND SPECIFI<br>REPORT ANY DISCREPANCIES TO DESIGNER BEFORE PR<br>REVI SSUED FOR | CATIONS; AND<br>COCEDING WITH WORK. |  |
|----------|------------------------------------------------------------------------------------------------------------------------------------------------------------------------|-------------------------------------|--|
|          |                                                                                                                                                                        |                                     |  |
|          | STUDIO 25 WINGC<br>TORONTO,<br>M&B 1P8 C<br>416.588.16<br>STUDIOMUU                                                                                                    | ANADA<br>68                         |  |
|          | -SCALE -D                                                                                                                                                              | ATE                                 |  |
|          | -                                                                                                                                                                      | 1/24/17                             |  |
|          | -DRAWN BY -C                                                                                                                                                           | HECKED BY                           |  |
|          |                                                                                                                                                                        |                                     |  |
|          | SHANGRI-LA NANNING                                                                                                                                                     |                                     |  |
|          | -DRAWING TITLE                                                                                                                                                         |                                     |  |
|          | SG-XX<br>DESK CHAIR                                                                                                                                                    |                                     |  |
|          | -PROJECT NUMBER<br>16108                                                                                                                                               |                                     |  |
|          |                                                                                                                                                                        |                                     |  |
|          | 1 / 4                                                                                                                                                                  |                                     |  |

DRAWING ARE NOT TO BE SCALED. CONTRACTOR MUST CHECK AND VERIFY ALL JOB DIMENSIONS, DRAWINGS, DETAILS AND SPECIFICATIONS; AND REPORT ANY DISCREPANCIES TO DESIGNER BEFORE PROCEEDING WITH WORK. REVI SSUED FOR DATE