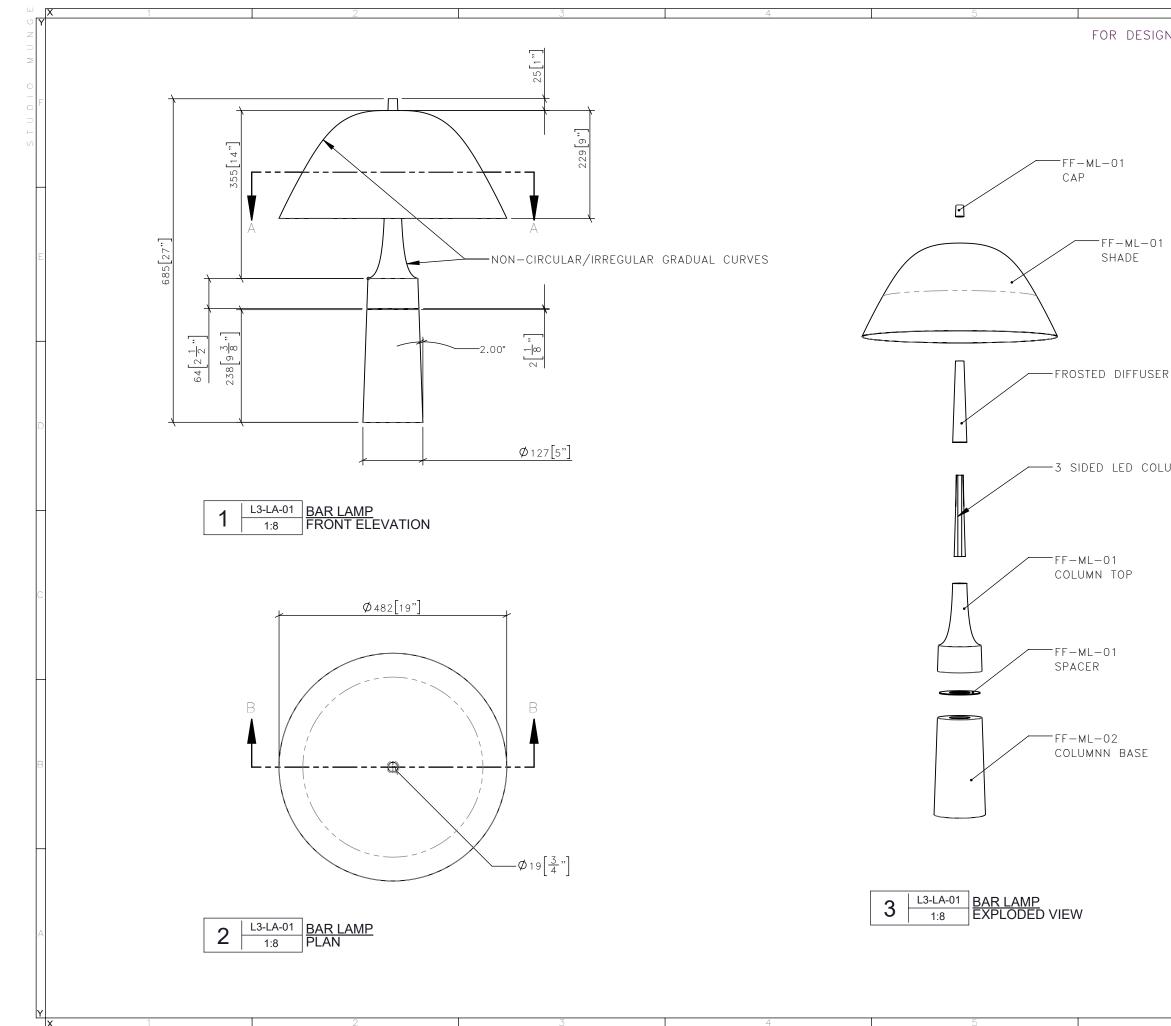

| N INTENT ONLY | DRAWING ARE NOT TO BE SCALED. CON<br>ALL JOB DIMENSIONS, DRAWINGS, DETA<br>REPORT ANY DISCREPANCIES TO DESIG                        |                                                    |
|---------------|-------------------------------------------------------------------------------------------------------------------------------------|----------------------------------------------------|
|               | -REVISSUED FOR                                                                                                                      |                                                    |
|               |                                                                                                                                     |                                                    |
|               |                                                                                                                                     |                                                    |
|               |                                                                                                                                     |                                                    |
|               |                                                                                                                                     |                                                    |
|               |                                                                                                                                     |                                                    |
|               |                                                                                                                                     |                                                    |
|               |                                                                                                                                     |                                                    |
|               |                                                                                                                                     |                                                    |
|               |                                                                                                                                     |                                                    |
|               |                                                                                                                                     |                                                    |
|               |                                                                                                                                     |                                                    |
|               |                                                                                                                                     |                                                    |
|               |                                                                                                                                     | 25 WINGOLD AVENUE                                  |
|               | S U O                                                                                                                               | TORONTO, ONTARIO<br>M6B 1P8 CANADA<br>416.588.1668 |
| IMN           |                                                                                                                                     | STUDIOMUNGE.COM                                    |
|               |                                                                                                                                     |                                                    |
|               | IVUNGE                                                                                                                              |                                                    |
|               | -SCALE                                                                                                                              | -DATE                                              |
|               | AS NOTED                                                                                                                            | <b>-DATE</b><br>6/9/20                             |
|               |                                                                                                                                     | -DATE                                              |
|               | AS NOTED                                                                                                                            | <b>-DATE</b><br>6/9/20                             |
|               | AS NOTED<br>-DRAWN BY<br>CS<br>-PROJECT NAME                                                                                        | <b>-DATE</b><br>6/9/20                             |
|               | AS NOTED<br>-DRAWN BY<br>CS                                                                                                         | <b>-DATE</b><br>6/9/20                             |
|               | AS NOTED<br>-DRAWN BY<br>CS<br>-PROJECT NAME<br>PROJECT TITLE                                                                       | <b>-DATE</b><br>6/9/20                             |
|               | AS NOTED<br>-DRAWN BY<br>CS<br>-PROJECT NAME                                                                                        | <b>-DATE</b><br>6/9/20                             |
|               | AS NOTED<br>-DRAWN BY<br>CS<br>-PROJECT NAME<br>PROJECT TITLE                                                                       | <b>-DATE</b><br>6/9/20                             |
|               | AS NOTED<br>-DRAWN BY<br>CS<br>-PROJECT NAME<br>PROJECT TITLE<br>-DRAWING TITLE                                                     | <b>-DATE</b><br>6/9/20                             |
|               | AS NOTED<br>-DRAWN BY<br>CS<br>-PROJECT NAME<br>PROJECT TITLE<br>-DRAWING TITLE<br>L3-LA-01                                         | <b>-DATE</b><br>6/9/20                             |
|               | AS NOTED<br>-DRAWN BY<br>CS<br>-PROJECT NAME<br>PROJECT TITLE<br>-DRAWING TITLE<br>L3-LA-01<br>BAR LAMP<br>-PROJECT NUMBER<br>17140 | <b>-DATE</b><br>6/9/20                             |
|               | AS NOTED<br>-DRAWN BY<br>CS<br>-PROJECT NAME<br>PROJECT TITLE<br>-DRAWING TITLE<br>L3-LA-01<br>BAR LAMP<br>-PROJECT NUMBER          | <b>-DATE</b><br>6/9/20                             |