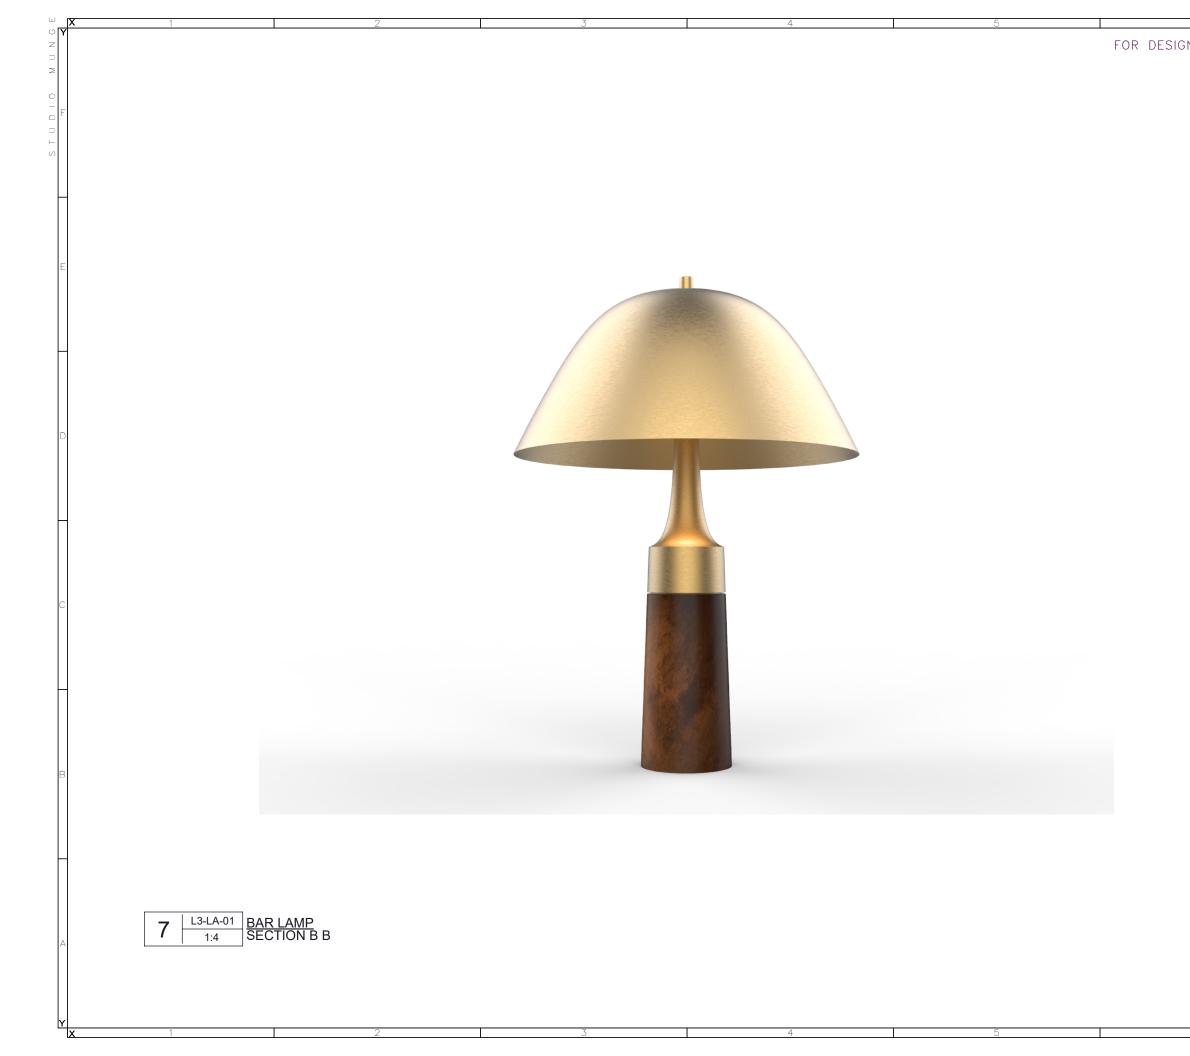

| 6 |       |      |                                                                                                                                                                                                      |                 |                                               |        |
|---|-------|------|------------------------------------------------------------------------------------------------------------------------------------------------------------------------------------------------------|-----------------|-----------------------------------------------|--------|
|   | NTENT | ONLY | DRAWING ARE NOT TO BE SCALED. CONTRACTOR MUST CHECK AND VERIFY<br>ALL JOB DIMENSIONS, DRAWINGS, DETAILS AND SPECIFICATIONS; AND<br>REPORT ANY DISCREPANCIES TO DESIGNER BEFORE PROCEEDING WITH WORK. |                 |                                               |        |
|   |       |      | -REV                                                                                                                                                                                                 |                 | -                                             | DATE   |
|   |       |      |                                                                                                                                                                                                      |                 |                                               |        |
|   |       |      |                                                                                                                                                                                                      |                 |                                               |        |
|   |       |      |                                                                                                                                                                                                      |                 |                                               |        |
|   |       |      |                                                                                                                                                                                                      |                 |                                               |        |
|   |       |      |                                                                                                                                                                                                      |                 |                                               |        |
|   |       |      |                                                                                                                                                                                                      |                 |                                               |        |
|   |       |      |                                                                                                                                                                                                      |                 |                                               |        |
|   |       |      |                                                                                                                                                                                                      |                 |                                               |        |
|   |       |      |                                                                                                                                                                                                      |                 |                                               |        |
|   |       |      | S                                                                                                                                                                                                    |                 | 25 WINGOLD A<br>TORONTO, ONT<br>M6B 1P8 CANAI | ARIO   |
|   |       |      | $\wedge$                                                                                                                                                                                             |                 | 416.588.1668<br>Studiomunge.                  | СОМ    |
|   |       |      |                                                                                                                                                                                                      |                 |                                               |        |
|   |       |      |                                                                                                                                                                                                      |                 |                                               |        |
|   |       |      |                                                                                                                                                                                                      |                 |                                               |        |
|   |       |      |                                                                                                                                                                                                      |                 |                                               |        |
|   |       |      | -SCA                                                                                                                                                                                                 | NOTED           | <b>-DATE</b><br>6/9/2                         |        |
|   |       |      |                                                                                                                                                                                                      | AWN BY          |                                               | KED BY |
|   |       |      |                                                                                                                                                                                                      | DJECT NAME      |                                               |        |
|   |       |      | PRC                                                                                                                                                                                                  | JECT TITLE      |                                               |        |
|   |       |      |                                                                                                                                                                                                      |                 |                                               |        |
|   |       |      | -DRA                                                                                                                                                                                                 | WING TITLE      |                                               |        |
|   |       |      |                                                                                                                                                                                                      | .A-01<br>R LAMP |                                               |        |
|   |       |      | -PRC                                                                                                                                                                                                 | DJECT NUMBER    |                                               |        |
|   |       |      | 1714                                                                                                                                                                                                 |                 |                                               |        |
|   |       |      | 3 /                                                                                                                                                                                                  |                 |                                               |        |
|   |       |      |                                                                                                                                                                                                      |                 |                                               |        |