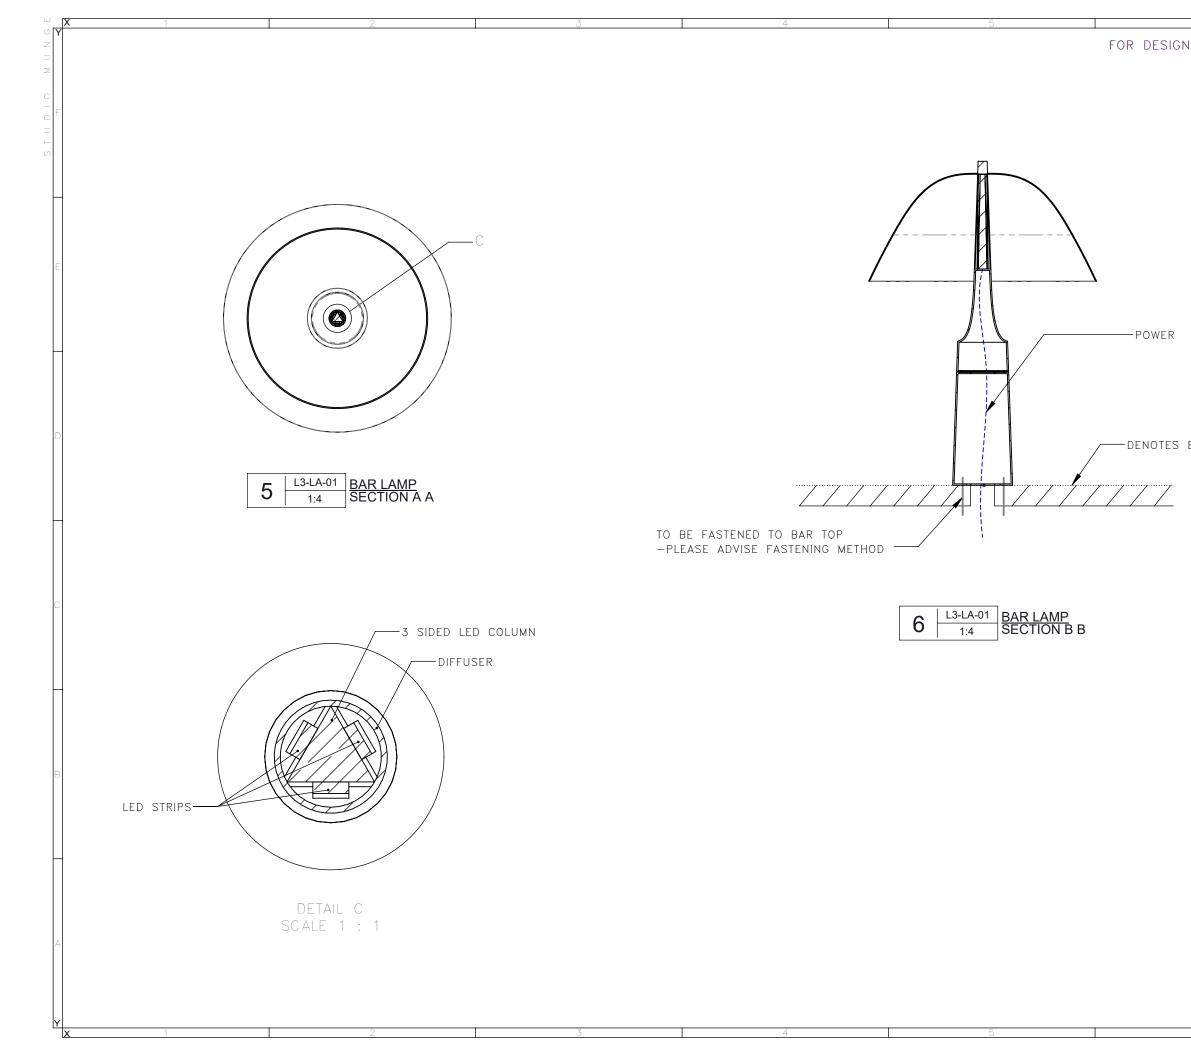

| INTENT ONLY | -REVJ -ISSUED FOR                                                                           | ALL JOB DIMENSIONS, DRAWINGS, DETAILS AND SPECIFICATIONS; AND<br>REPORT ANY DISCREPANCIES TO DESIGNER BEFORE PROCEEDING WITH WO |  |  |  |
|-------------|---------------------------------------------------------------------------------------------|---------------------------------------------------------------------------------------------------------------------------------|--|--|--|
|             |                                                                                             |                                                                                                                                 |  |  |  |
|             |                                                                                             |                                                                                                                                 |  |  |  |
| R TOP       | STUDIC                                                                                      | 25 WINGOLD AVENUE<br>TORONTO, ONTARIO<br>M6B 1P8 CANADA                                                                         |  |  |  |
|             | MNGE                                                                                        | 416.588.1668<br>STUDIOMUNGE.COM                                                                                                 |  |  |  |
|             | -scale                                                                                      | STUDIOMUNGE.COM                                                                                                                 |  |  |  |
|             | AS NOTED                                                                                    | STUDIOMUNGE.COM                                                                                                                 |  |  |  |
|             | AS NOTED                                                                                    | -DATE<br>6/9/20                                                                                                                 |  |  |  |
|             | AS NOTED<br>-DRAWN BY<br>CS                                                                 | -DATE<br>6/9/20                                                                                                                 |  |  |  |
|             | AS NOTED<br>-DRAWN BY<br>CS<br>-PROJECT NAME                                                | -DATE<br>6/9/20                                                                                                                 |  |  |  |
|             | AS NOTED<br>-DRAWN BY<br>CS<br>-PROJECT NAME<br>PROJECT TITLE                               | -DATE<br>6/9/20                                                                                                                 |  |  |  |
|             | AS NOTED<br>-DRAWN BY<br>CS<br>-PROJECT NAME<br>PROJECT TITLE<br>-DRAWING TITLE<br>L3-LA-01 | -DATE<br>6/9/20                                                                                                                 |  |  |  |