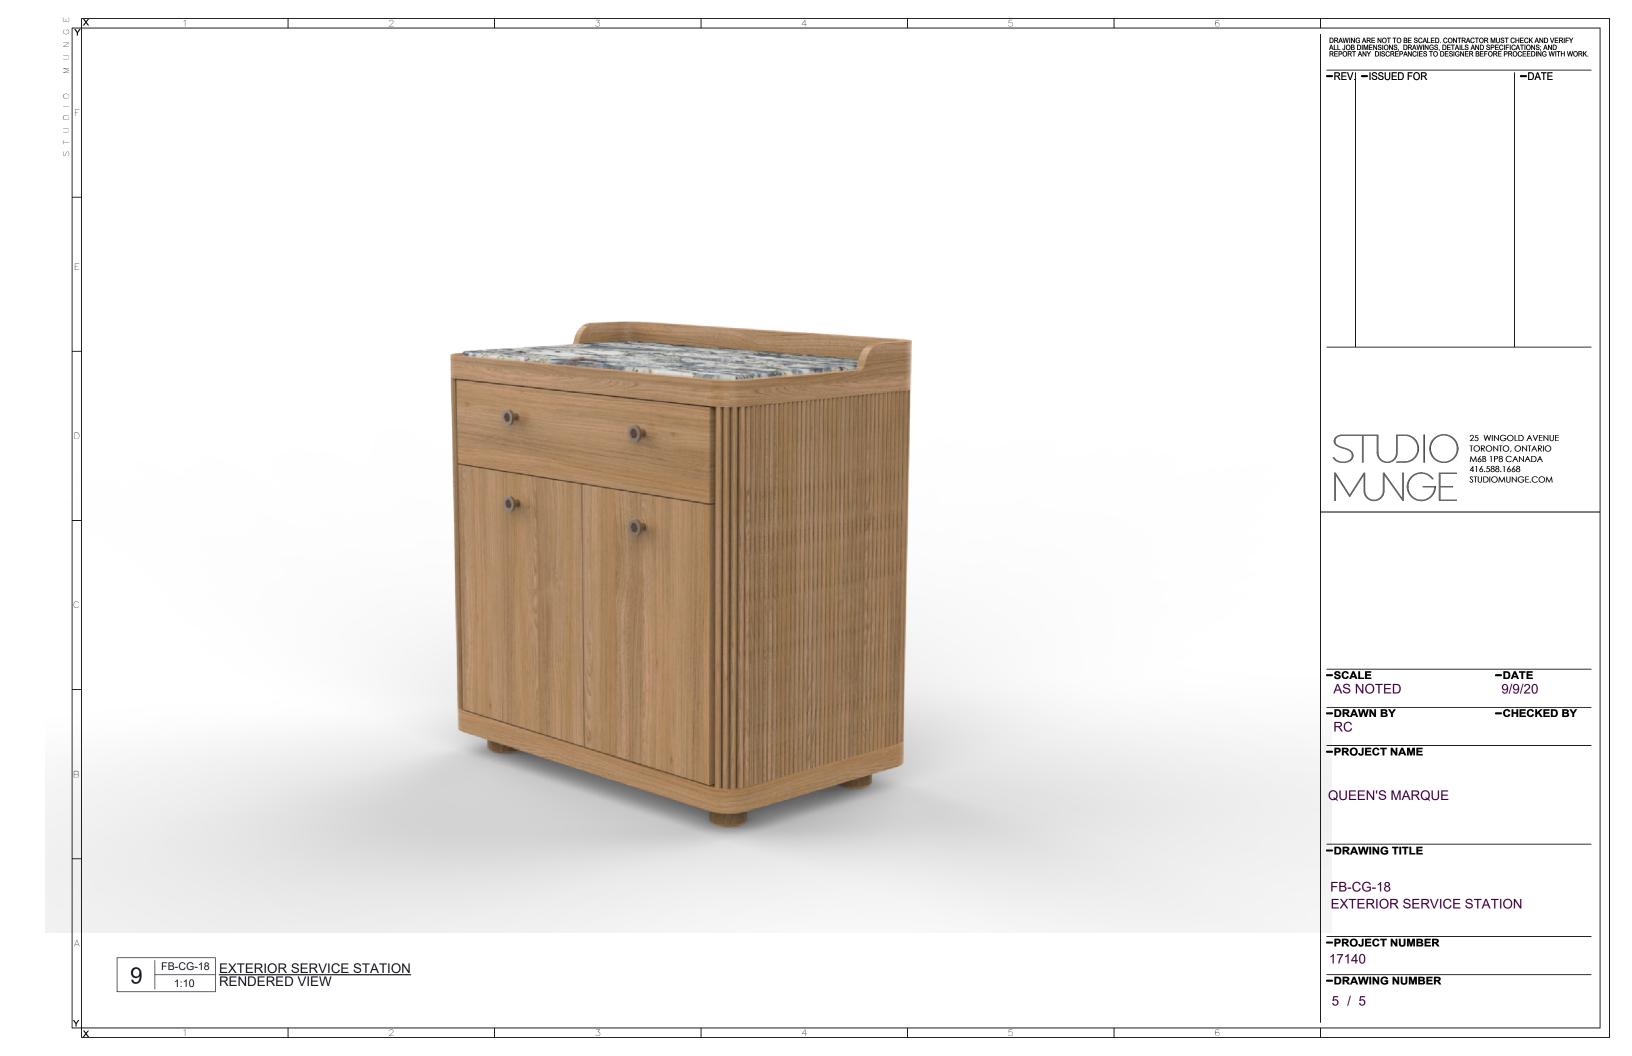

| CASE GOODS I                                                                                                                                                                                                                                                                                                                                                                                                                                                                                                                                                                                                                                                                                                                                                                                                                                                                                                                                                                                                                                          | NSTRUCTONS:                                                                                                                      | 3                                      | EQUIPMENT CODE                                                                                                     | EQUIPMENT DESCRIPTION                                                                                                                                                                                                                                                                        | QTY | DRAWING ARE NOT TO BE SCALED. CONTRACTOR MUST CHECK AND VERIFY ALL JOB DIMENSIONS, DRAWINGS, DETAILS AND SPECIFICATIONS; AND REPORT ANY DISCREPANCIES TO DESIGNER BEFORE PROCEEDING WITH WORK. |
|-------------------------------------------------------------------------------------------------------------------------------------------------------------------------------------------------------------------------------------------------------------------------------------------------------------------------------------------------------------------------------------------------------------------------------------------------------------------------------------------------------------------------------------------------------------------------------------------------------------------------------------------------------------------------------------------------------------------------------------------------------------------------------------------------------------------------------------------------------------------------------------------------------------------------------------------------------------------------------------------------------------------------------------------------------|----------------------------------------------------------------------------------------------------------------------------------|----------------------------------------|--------------------------------------------------------------------------------------------------------------------|----------------------------------------------------------------------------------------------------------------------------------------------------------------------------------------------------------------------------------------------------------------------------------------------|-----|------------------------------------------------------------------------------------------------------------------------------------------------------------------------------------------------|
| - DRAWINGS PROVIDED ARE FOR DESIGN INTENT ONLY - SUBMITTAL OF SHOP DRAWINGS, FINISH SAMPLES, AND/OR PROTOTYPE TO STUDIO MUNGE FOR REVIEW AND WRITTEN APPROVAL IS REQUIRED FOR ALL PIECES SUPPLIED BY INDICATED VENDOR OR OTHERPROVIDE CONTRACT QUALITY LOW PROFILE LEVELERS AS REQUIRED -PROVIDE CONTRACT QUALITY LOW PROFILE GLIDES TO PROTECT FLOOR FROM SCRATCHING -PROVIDE CONTRACT QUALITY UNDER-MOUNTED SOFT CLOSE SLIDES FOR PULL OUT COMPONENTS UNLESS OTHERWISE SPECIFIED -PROVIDE CONTRACT QUALITY SOFT CLOSE HINGED UNLESS OTHERWISE SPECIFIED -REFER TO DRAWINGS FOR DETAILS -BLOCKING TO BE COORDINATED ONSITE TO PREVENT TIPPING -INTEGRATED LIGHTING TO BE COORDINATED WITH ELECTRICAL ENGINEER -HARDWARE TO BE REVIEWED AND APPROVED BY SM - WOOD CONSTRUCTION IS TO BE SELECTED, SEASONED, FREE OF KNOTS, FREE OF WORMS -AND VERMIN, AND KILN-DRIED TO A MOISTURE CONTENT NOT TO EXCEED 7%. IF IMPORTED, FUMIGATION MAY BE REQUIRED DEPENDING ON COUNTRY OF ORIGIN AND CERTIFICATE -ALL WEIDS ON METAL TO BE GROUND SMOOTH AND CLEAN |                                                                                                                                  |                                        | MOCKETT-MM3/SET                                                                                                    | 1-7/8" MM3 BLACK METAL GROMMET - Cap & Liner Set OR SIMILAR OUTDOOR CONTRACT GRADE APPROVED  PROVIDE HIGH QUALITY CONTRACT GRADE, UNDERMOUNTED SOFT CLOSE DRAWERS SLIDE  PROVIDE HIGH QUALITY CONTRACT GRADE, 100° ANGLE SOFT CLOSE HINGES  MANUFACTURE TO ENSURE HARDWARE IS CONTRACT GRADE | 1   | -REVI -ISSUED FOR -DATE                                                                                                                                                                        |
| - PURCHASING                                                                                                                                                                                                                                                                                                                                                                                                                                                                                                                                                                                                                                                                                                                                                                                                                                                                                                                                                                                                                                          | -ALL WELDS ON METAL TO BE GROUND SMOOTH AND CLEAN - PURCHASING AGENT TO SUBMIT ALL NEW SUBSTITUTIONS TO STUDIO MUNGE FOR WRITTEN |                                        |                                                                                                                    |                                                                                                                                                                                                                                                                                              |     | -                                                                                                                                                                                              |
| APPROVAL PRIOR TO MANUFACTURING AND PURCHASING  MATERIAL INSTRUCTONS:                                                                                                                                                                                                                                                                                                                                                                                                                                                                                                                                                                                                                                                                                                                                                                                                                                                                                                                                                                                 |                                                                                                                                  |                                        | REQUIRED ITEM(S) FOR DESIGNER APPROVAL PRIOR TO FABRICATION  SEAMING DIAGRAM SHOP DRAWINGS PROTOTYPE FINISH SAMPLE |                                                                                                                                                                                                                                                                                              |     | 25 WINGOLD AVENUE TORONTO, ONTARIO M68 1P8 CANADA                                                                                                                                              |
| ORDER -REFER TO DRA  MATERIAL CODE  FF-ST-01                                                                                                                                                                                                                                                                                                                                                                                                                                                                                                                                                                                                                                                                                                                                                                                                                                                                                                                                                                                                          | WINGS FOR GRAIN DIRECTION WHEN AF  DESCRIPTION  STONE - QUARTZITE                                                                | COLOR/FINISH  REFER TO FINISH CUTSHEET |                                                                                                                    |                                                                                                                                                                                                                                                                                              |     |                                                                                                                                                                                                |
| FF-WD-03                                                                                                                                                                                                                                                                                                                                                                                                                                                                                                                                                                                                                                                                                                                                                                                                                                                                                                                                                                                                                                              | SOLID FLAT CUT TEAK  -FREE OF KNOTS  -COATED WITH TEAK OIL OF EQUIVALENT                                                         | REFER TO FINISH<br>CUTSHEET            |                                                                                                                    |                                                                                                                                                                                                                                                                                              |     | -SCALE -DATE AS NOTED 9/9/20 -DRAWN BY -CHECKED BY RC                                                                                                                                          |
| FF-ML-01                                                                                                                                                                                                                                                                                                                                                                                                                                                                                                                                                                                                                                                                                                                                                                                                                                                                                                                                                                                                                                              | PLATED METAL                                                                                                                     | REFER TO FINISH<br>CUTSHEET            |                                                                                                                    |                                                                                                                                                                                                                                                                                              |     | -PROJECT NAME  QUEEN'S MARQUE  -DRAWING TITLE  FB-CG-18 EXTERIOR SERVICE STATION  -PROJECT NUMBER 17140 -DRAWING NUMBER 1 / 5                                                                  |