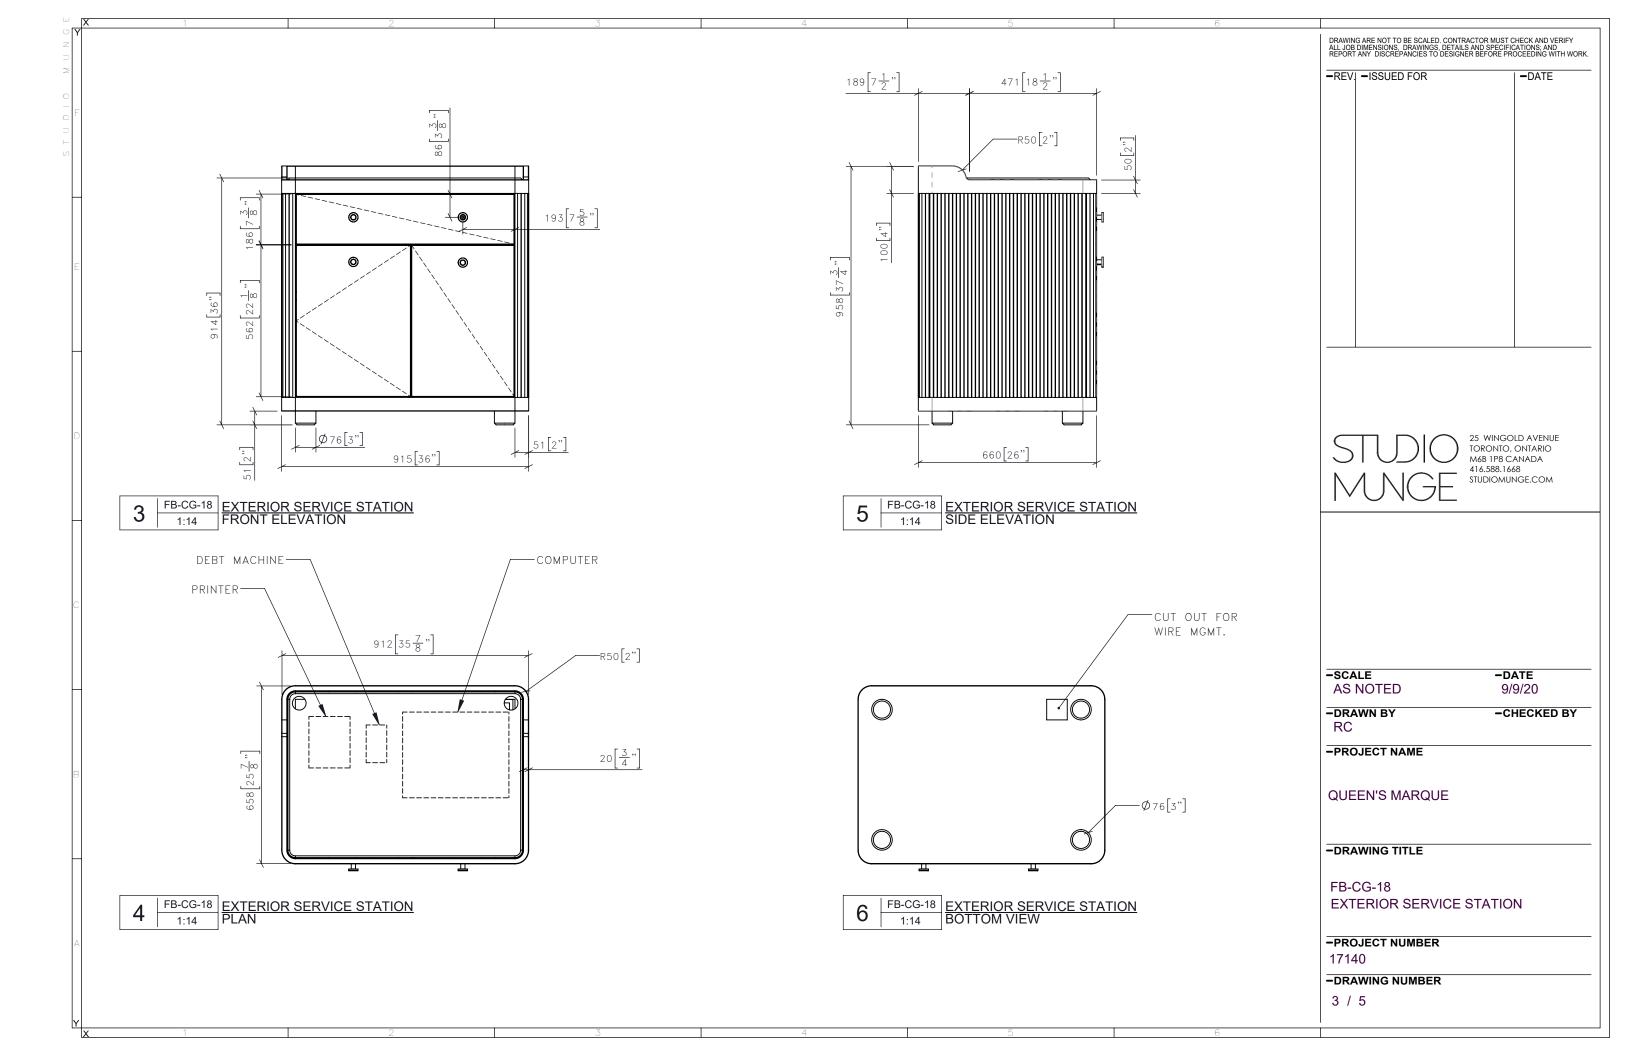

| CASE GOODS I                                                                                                                                                                                                                                                                                                                                                                                                                                                                                                                                                                                                                                                                                                                                                                                                                                                                                                                                                                                                                                          | NSTRUCTONS:                                                                                                                      | 3                                      | EQUIPMENT CODE                                                                                                     | EQUIPMENT DESCRIPTION                                                                                                                                                                                                                                                                        | QTY | DRAWING ARE NOT TO BE SCALED. CONTRACTOR MUST CHECK AND VERIFY ALL JOB DIMENSIONS, DRAWINGS, DETAILS AND SPECIFICATIONS; AND REPORT ANY DISCREPANCIES TO DESIGNER BEFORE PROCEEDING WITH WORK. |
|-------------------------------------------------------------------------------------------------------------------------------------------------------------------------------------------------------------------------------------------------------------------------------------------------------------------------------------------------------------------------------------------------------------------------------------------------------------------------------------------------------------------------------------------------------------------------------------------------------------------------------------------------------------------------------------------------------------------------------------------------------------------------------------------------------------------------------------------------------------------------------------------------------------------------------------------------------------------------------------------------------------------------------------------------------|----------------------------------------------------------------------------------------------------------------------------------|----------------------------------------|--------------------------------------------------------------------------------------------------------------------|----------------------------------------------------------------------------------------------------------------------------------------------------------------------------------------------------------------------------------------------------------------------------------------------|-----|------------------------------------------------------------------------------------------------------------------------------------------------------------------------------------------------|
| - DRAWINGS PROVIDED ARE FOR DESIGN INTENT ONLY - SUBMITTAL OF SHOP DRAWINGS, FINISH SAMPLES, AND/OR PROTOTYPE TO STUDIO MUNGE FOR REVIEW AND WRITTEN APPROVAL IS REQUIRED FOR ALL PIECES SUPPLIED BY INDICATED VENDOR OR OTHERPROVIDE CONTRACT QUALITY LOW PROFILE LEVELERS AS REQUIRED -PROVIDE CONTRACT QUALITY LOW PROFILE GLIDES TO PROTECT FLOOR FROM SCRATCHING -PROVIDE CONTRACT QUALITY UNDER-MOUNTED SOFT CLOSE SLIDES FOR PULL OUT COMPONENTS UNLESS OTHERWISE SPECIFIED -PROVIDE CONTRACT QUALITY SOFT CLOSE HINGED UNLESS OTHERWISE SPECIFIED -REFER TO DRAWINGS FOR DETAILS -BLOCKING TO BE COORDINATED ONSITE TO PREVENT TIPPING -INTEGRATED LIGHTING TO BE COORDINATED WITH ELECTRICAL ENGINEER -HARDWARE TO BE REVIEWED AND APPROVED BY SM - WOOD CONSTRUCTION IS TO BE SELECTED, SEASONED, FREE OF KNOTS, FREE OF WORMS -AND VERMIN, AND KILN-DRIED TO A MOISTURE CONTENT NOT TO EXCEED 7%. IF IMPORTED, FUMIGATION MAY BE REQUIRED DEPENDING ON COUNTRY OF ORIGIN AND CERTIFICATE -ALL WEIDS ON METAL TO BE GROUND SMOOTH AND CLEAN |                                                                                                                                  |                                        | MOCKETT-MM3/SET                                                                                                    | 1-7/8" MM3 BLACK METAL GROMMET - Cap & Liner Set OR SIMILAR OUTDOOR CONTRACT GRADE APPROVED  PROVIDE HIGH QUALITY CONTRACT GRADE, UNDERMOUNTED SOFT CLOSE DRAWERS SLIDE  PROVIDE HIGH QUALITY CONTRACT GRADE, 100° ANGLE SOFT CLOSE HINGES  MANUFACTURE TO ENSURE HARDWARE IS CONTRACT GRADE | 1   | -REVI -ISSUED FOR -DATE                                                                                                                                                                        |
| - PURCHASING                                                                                                                                                                                                                                                                                                                                                                                                                                                                                                                                                                                                                                                                                                                                                                                                                                                                                                                                                                                                                                          | -ALL WELDS ON METAL TO BE GROUND SMOOTH AND CLEAN - PURCHASING AGENT TO SUBMIT ALL NEW SUBSTITUTIONS TO STUDIO MUNGE FOR WRITTEN |                                        |                                                                                                                    |                                                                                                                                                                                                                                                                                              |     | -                                                                                                                                                                                              |
| APPROVAL PRIOR TO MANUFACTURING AND PURCHASING  MATERIAL INSTRUCTONS:                                                                                                                                                                                                                                                                                                                                                                                                                                                                                                                                                                                                                                                                                                                                                                                                                                                                                                                                                                                 |                                                                                                                                  |                                        | REQUIRED ITEM(S) FOR DESIGNER APPROVAL PRIOR TO FABRICATION  SEAMING DIAGRAM SHOP DRAWINGS PROTOTYPE FINISH SAMPLE |                                                                                                                                                                                                                                                                                              |     | 25 WINGOLD AVENUE TORONTO, ONTARIO M68 1P8 CANADA                                                                                                                                              |
| ORDER -REFER TO DRA  MATERIAL CODE  FF-ST-01                                                                                                                                                                                                                                                                                                                                                                                                                                                                                                                                                                                                                                                                                                                                                                                                                                                                                                                                                                                                          | WINGS FOR GRAIN DIRECTION WHEN AF  DESCRIPTION  STONE - QUARTZITE                                                                | COLOR/FINISH  REFER TO FINISH CUTSHEET |                                                                                                                    |                                                                                                                                                                                                                                                                                              |     |                                                                                                                                                                                                |
| FF-WD-03                                                                                                                                                                                                                                                                                                                                                                                                                                                                                                                                                                                                                                                                                                                                                                                                                                                                                                                                                                                                                                              | SOLID FLAT CUT TEAK  -FREE OF KNOTS  -COATED WITH TEAK OIL OF EQUIVALENT                                                         | REFER TO FINISH<br>CUTSHEET            |                                                                                                                    |                                                                                                                                                                                                                                                                                              |     | -SCALE -DATE AS NOTED 9/9/20 -DRAWN BY -CHECKED BY RC                                                                                                                                          |
| FF-ML-01                                                                                                                                                                                                                                                                                                                                                                                                                                                                                                                                                                                                                                                                                                                                                                                                                                                                                                                                                                                                                                              | PLATED METAL                                                                                                                     | REFER TO FINISH<br>CUTSHEET            |                                                                                                                    |                                                                                                                                                                                                                                                                                              |     | -PROJECT NAME  QUEEN'S MARQUE  -DRAWING TITLE  FB-CG-18 EXTERIOR SERVICE STATION  -PROJECT NUMBER 17140 -DRAWING NUMBER 1 / 5                                                                  |