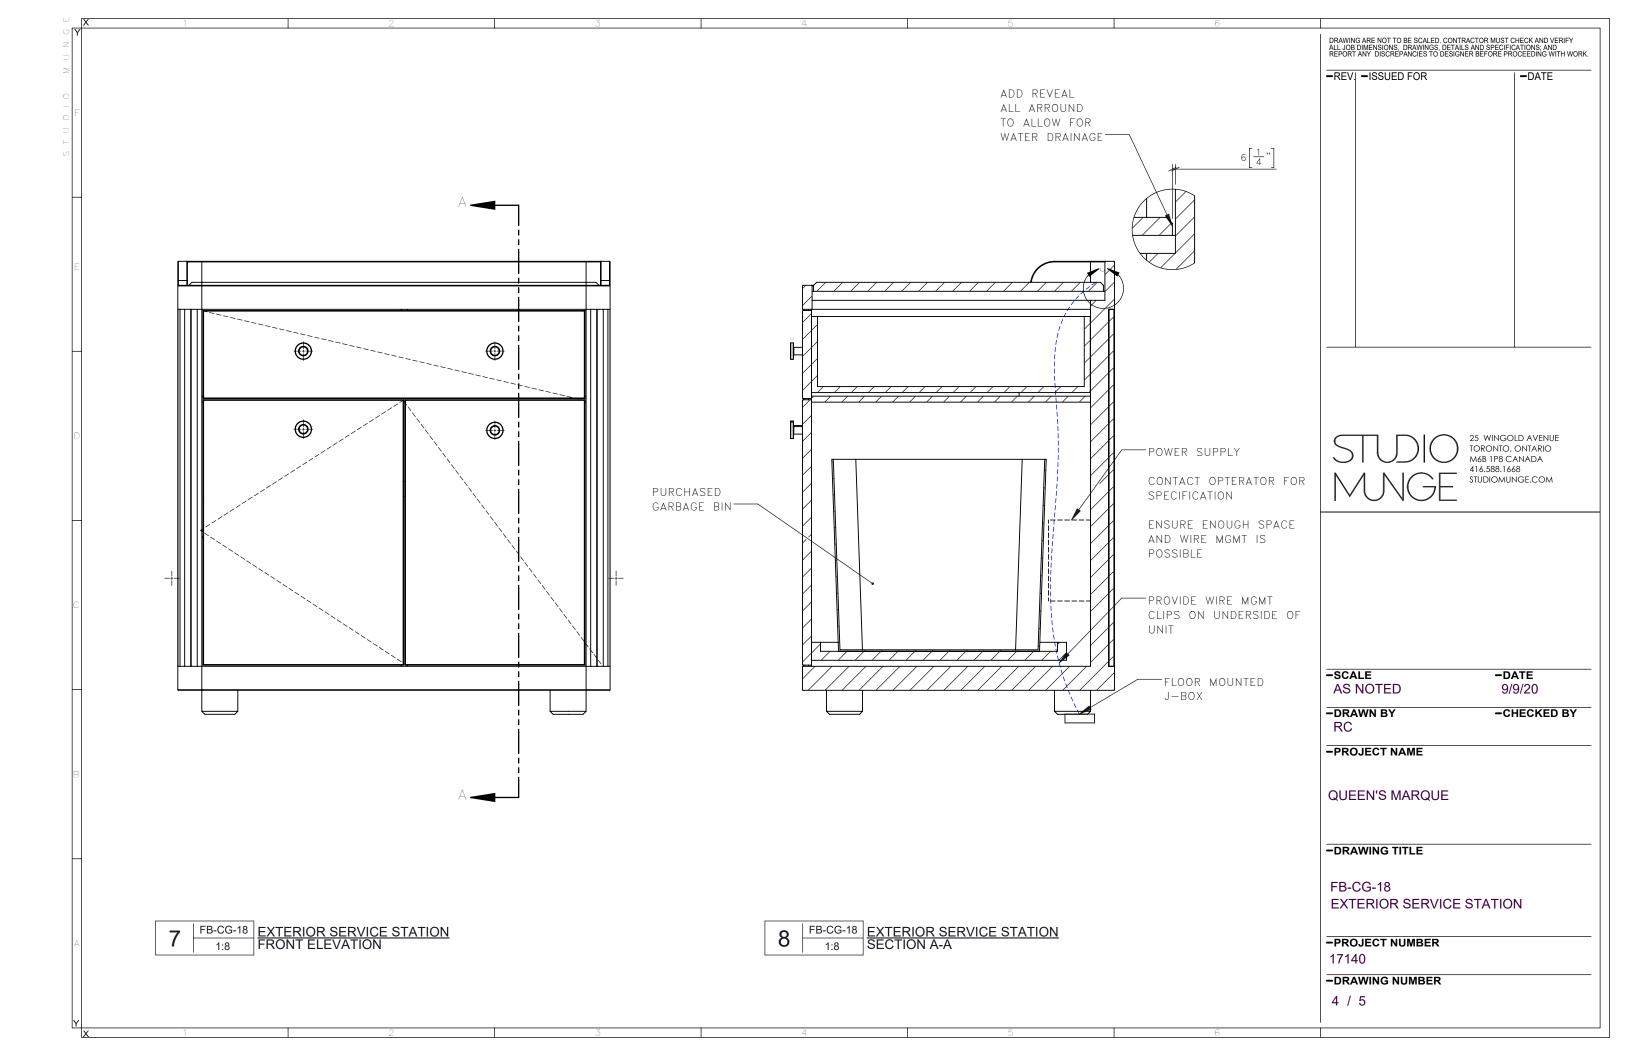

| CASE GOODS I                                                                                                                                                                                                                                                                                                                                                                                                                                                                                                                                                                                                                                                                                                                                                                                                                                                                                                                                                                                                                                          | NSTRUCTONS:                                                                                                                      | 3                                      | EQUIPMENT CODE                                                                                                     | EQUIPMENT DESCRIPTION                                                                                                                                                                                                                                                                        | QTY | DRAWING ARE NOT TO BE SCALED. CONTRACTOR MUST CHECK AND VERIFY ALL JOB DIMENSIONS, DRAWINGS, DETAILS AND SPECIFICATIONS; AND REPORT ANY DISCREPANCIES TO DESIGNER BEFORE PROCEEDING WITH WORK. |
|-------------------------------------------------------------------------------------------------------------------------------------------------------------------------------------------------------------------------------------------------------------------------------------------------------------------------------------------------------------------------------------------------------------------------------------------------------------------------------------------------------------------------------------------------------------------------------------------------------------------------------------------------------------------------------------------------------------------------------------------------------------------------------------------------------------------------------------------------------------------------------------------------------------------------------------------------------------------------------------------------------------------------------------------------------|----------------------------------------------------------------------------------------------------------------------------------|----------------------------------------|--------------------------------------------------------------------------------------------------------------------|----------------------------------------------------------------------------------------------------------------------------------------------------------------------------------------------------------------------------------------------------------------------------------------------|-----|------------------------------------------------------------------------------------------------------------------------------------------------------------------------------------------------|
| - DRAWINGS PROVIDED ARE FOR DESIGN INTENT ONLY - SUBMITTAL OF SHOP DRAWINGS, FINISH SAMPLES, AND/OR PROTOTYPE TO STUDIO MUNGE FOR REVIEW AND WRITTEN APPROVAL IS REQUIRED FOR ALL PIECES SUPPLIED BY INDICATED VENDOR OR OTHERPROVIDE CONTRACT QUALITY LOW PROFILE LEVELERS AS REQUIRED -PROVIDE CONTRACT QUALITY LOW PROFILE GLIDES TO PROTECT FLOOR FROM SCRATCHING -PROVIDE CONTRACT QUALITY UNDER-MOUNTED SOFT CLOSE SLIDES FOR PULL OUT COMPONENTS UNLESS OTHERWISE SPECIFIED -PROVIDE CONTRACT QUALITY SOFT CLOSE HINGED UNLESS OTHERWISE SPECIFIED -REFER TO DRAWINGS FOR DETAILS -BLOCKING TO BE COORDINATED ONSITE TO PREVENT TIPPING -INTEGRATED LIGHTING TO BE COORDINATED WITH ELECTRICAL ENGINEER -HARDWARE TO BE REVIEWED AND APPROVED BY SM - WOOD CONSTRUCTION IS TO BE SELECTED, SEASONED, FREE OF KNOTS, FREE OF WORMS -AND VERMIN, AND KILN-DRIED TO A MOISTURE CONTENT NOT TO EXCEED 7%. IF IMPORTED, FUMIGATION MAY BE REQUIRED DEPENDING ON COUNTRY OF ORIGIN AND CERTIFICATE -ALL WEIDS ON METAL TO BE GROUND SMOOTH AND CLEAN |                                                                                                                                  |                                        | MOCKETT-MM3/SET                                                                                                    | 1-7/8" MM3 BLACK METAL GROMMET - Cap & Liner Set OR SIMILAR OUTDOOR CONTRACT GRADE APPROVED  PROVIDE HIGH QUALITY CONTRACT GRADE, UNDERMOUNTED SOFT CLOSE DRAWERS SLIDE  PROVIDE HIGH QUALITY CONTRACT GRADE, 100° ANGLE SOFT CLOSE HINGES  MANUFACTURE TO ENSURE HARDWARE IS CONTRACT GRADE | 1   | -REVI -ISSUED FOR -DATE                                                                                                                                                                        |
| - PURCHASING                                                                                                                                                                                                                                                                                                                                                                                                                                                                                                                                                                                                                                                                                                                                                                                                                                                                                                                                                                                                                                          | -ALL WELDS ON METAL TO BE GROUND SMOOTH AND CLEAN - PURCHASING AGENT TO SUBMIT ALL NEW SUBSTITUTIONS TO STUDIO MUNGE FOR WRITTEN |                                        |                                                                                                                    |                                                                                                                                                                                                                                                                                              |     | -                                                                                                                                                                                              |
| APPROVAL PRIOR TO MANUFACTURING AND PURCHASING  MATERIAL INSTRUCTONS:                                                                                                                                                                                                                                                                                                                                                                                                                                                                                                                                                                                                                                                                                                                                                                                                                                                                                                                                                                                 |                                                                                                                                  |                                        | REQUIRED ITEM(S) FOR DESIGNER APPROVAL PRIOR TO FABRICATION  SEAMING DIAGRAM SHOP DRAWINGS PROTOTYPE FINISH SAMPLE |                                                                                                                                                                                                                                                                                              |     | 25 WINGOLD AVENUE TORONTO, ONTARIO M68 1P8 CANADA                                                                                                                                              |
| ORDER -REFER TO DRA  MATERIAL CODE  FF-ST-01                                                                                                                                                                                                                                                                                                                                                                                                                                                                                                                                                                                                                                                                                                                                                                                                                                                                                                                                                                                                          | WINGS FOR GRAIN DIRECTION WHEN AF  DESCRIPTION  STONE - QUARTZITE                                                                | COLOR/FINISH  REFER TO FINISH CUTSHEET |                                                                                                                    |                                                                                                                                                                                                                                                                                              |     |                                                                                                                                                                                                |
| FF-WD-03                                                                                                                                                                                                                                                                                                                                                                                                                                                                                                                                                                                                                                                                                                                                                                                                                                                                                                                                                                                                                                              | SOLID FLAT CUT TEAK  -FREE OF KNOTS  -COATED WITH TEAK OIL OF EQUIVALENT                                                         | REFER TO FINISH<br>CUTSHEET            |                                                                                                                    |                                                                                                                                                                                                                                                                                              |     | -SCALE -DATE AS NOTED 9/9/20 -DRAWN BY -CHECKED BY RC                                                                                                                                          |
| FF-ML-01                                                                                                                                                                                                                                                                                                                                                                                                                                                                                                                                                                                                                                                                                                                                                                                                                                                                                                                                                                                                                                              | PLATED METAL                                                                                                                     | REFER TO FINISH<br>CUTSHEET            |                                                                                                                    |                                                                                                                                                                                                                                                                                              |     | -PROJECT NAME  QUEEN'S MARQUE  -DRAWING TITLE  FB-CG-18 EXTERIOR SERVICE STATION  -PROJECT NUMBER 17140 -DRAWING NUMBER 1 / 5                                                                  |