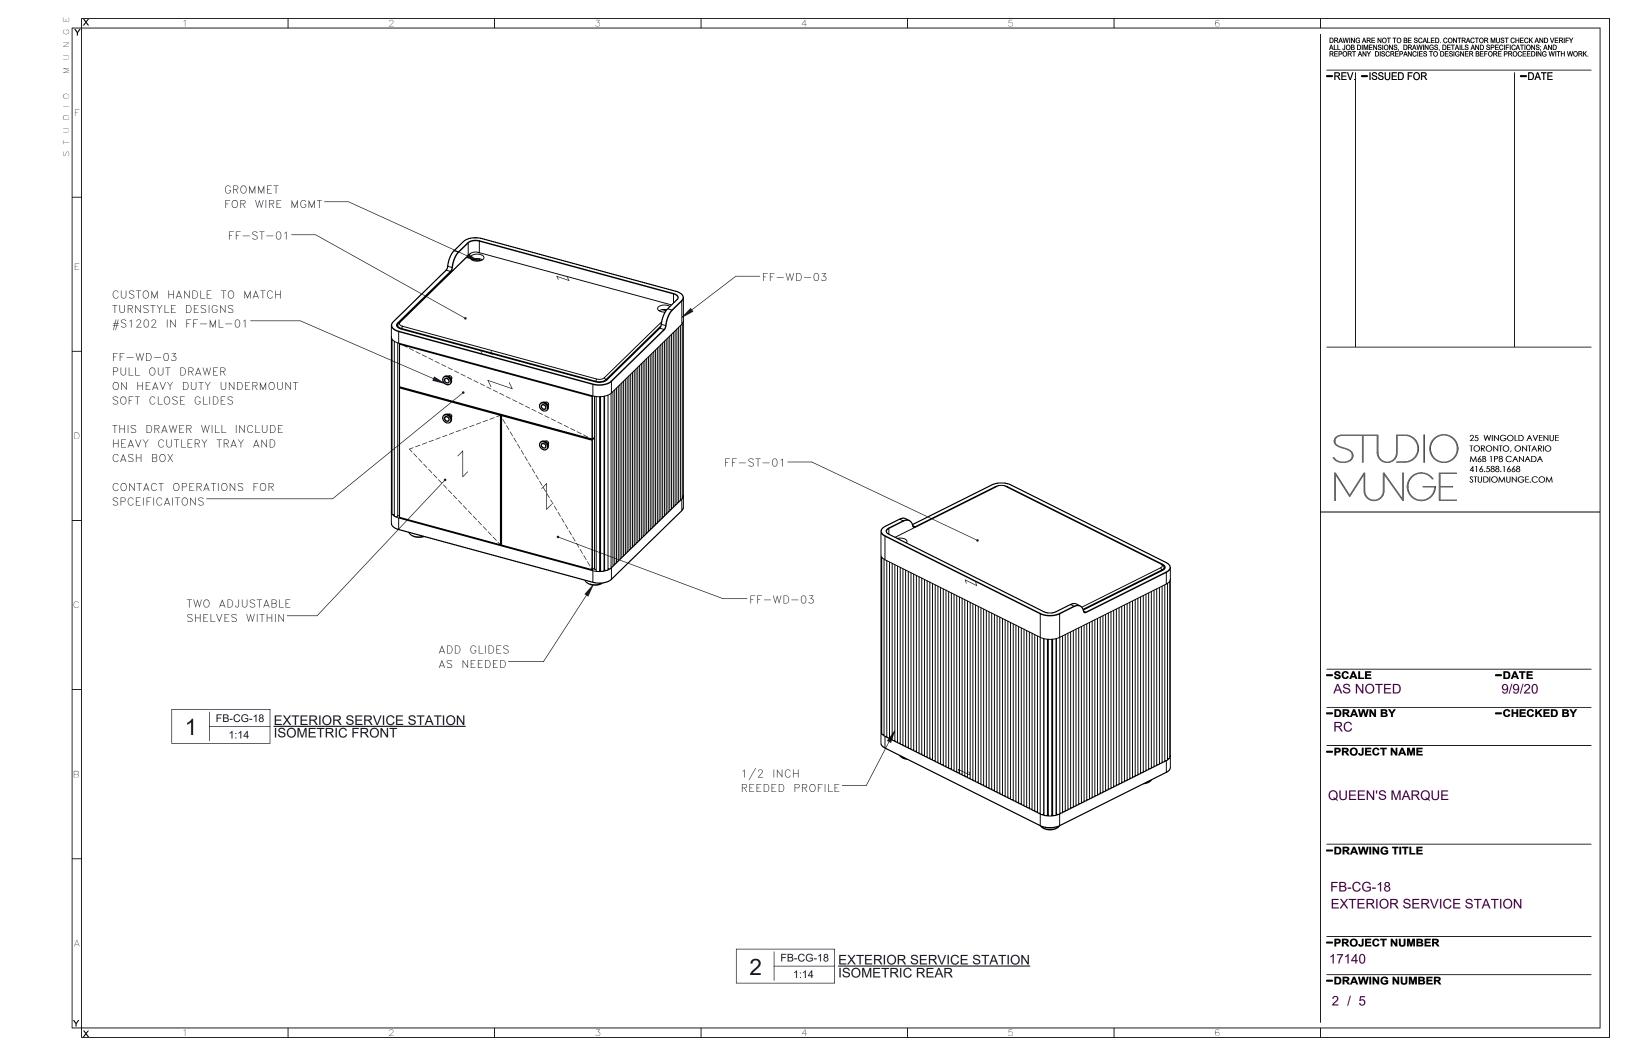

| CASE GOODS I                                                                                                                                                                                                                                                                                                                                                                                                                                                                                                                                                                                                                                                                                                                                                                                                                                                                                                                                                                                                                                          | NSTRUCTONS:                                                                                                                      | 3                                      | EQUIPMENT CODE                                                                                                     | EQUIPMENT DESCRIPTION                                                                                                                                                                                                                                                                        | QTY | DRAWING ARE NOT TO BE SCALED. CONTRACTOR MUST CHECK AND VERIFY ALL JOB DIMENSIONS, DRAWINGS, DETAILS AND SPECIFICATIONS; AND REPORT ANY DISCREPANCIES TO DESIGNER BEFORE PROCEEDING WITH WORK. |
|-------------------------------------------------------------------------------------------------------------------------------------------------------------------------------------------------------------------------------------------------------------------------------------------------------------------------------------------------------------------------------------------------------------------------------------------------------------------------------------------------------------------------------------------------------------------------------------------------------------------------------------------------------------------------------------------------------------------------------------------------------------------------------------------------------------------------------------------------------------------------------------------------------------------------------------------------------------------------------------------------------------------------------------------------------|----------------------------------------------------------------------------------------------------------------------------------|----------------------------------------|--------------------------------------------------------------------------------------------------------------------|----------------------------------------------------------------------------------------------------------------------------------------------------------------------------------------------------------------------------------------------------------------------------------------------|-----|------------------------------------------------------------------------------------------------------------------------------------------------------------------------------------------------|
| - DRAWINGS PROVIDED ARE FOR DESIGN INTENT ONLY - SUBMITTAL OF SHOP DRAWINGS, FINISH SAMPLES, AND/OR PROTOTYPE TO STUDIO MUNGE FOR REVIEW AND WRITTEN APPROVAL IS REQUIRED FOR ALL PIECES SUPPLIED BY INDICATED VENDOR OR OTHERPROVIDE CONTRACT QUALITY LOW PROFILE LEVELERS AS REQUIRED -PROVIDE CONTRACT QUALITY LOW PROFILE GLIDES TO PROTECT FLOOR FROM SCRATCHING -PROVIDE CONTRACT QUALITY UNDER-MOUNTED SOFT CLOSE SLIDES FOR PULL OUT COMPONENTS UNLESS OTHERWISE SPECIFIED -PROVIDE CONTRACT QUALITY SOFT CLOSE HINGED UNLESS OTHERWISE SPECIFIED -REFER TO DRAWINGS FOR DETAILS -BLOCKING TO BE COORDINATED ONSITE TO PREVENT TIPPING -INTEGRATED LIGHTING TO BE COORDINATED WITH ELECTRICAL ENGINEER -HARDWARE TO BE REVIEWED AND APPROVED BY SM - WOOD CONSTRUCTION IS TO BE SELECTED, SEASONED, FREE OF KNOTS, FREE OF WORMS -AND VERMIN, AND KILN-DRIED TO A MOISTURE CONTENT NOT TO EXCEED 7%. IF IMPORTED, FUMIGATION MAY BE REQUIRED DEPENDING ON COUNTRY OF ORIGIN AND CERTIFICATE -ALL WEIDS ON METAL TO BE GROUND SMOOTH AND CLEAN |                                                                                                                                  |                                        | MOCKETT-MM3/SET                                                                                                    | 1-7/8" MM3 BLACK METAL GROMMET - Cap & Liner Set OR SIMILAR OUTDOOR CONTRACT GRADE APPROVED  PROVIDE HIGH QUALITY CONTRACT GRADE, UNDERMOUNTED SOFT CLOSE DRAWERS SLIDE  PROVIDE HIGH QUALITY CONTRACT GRADE, 100° ANGLE SOFT CLOSE HINGES  MANUFACTURE TO ENSURE HARDWARE IS CONTRACT GRADE | 1   | -REVI -ISSUED FOR -DATE                                                                                                                                                                        |
| - PURCHASING                                                                                                                                                                                                                                                                                                                                                                                                                                                                                                                                                                                                                                                                                                                                                                                                                                                                                                                                                                                                                                          | -ALL WELDS ON METAL TO BE GROUND SMOOTH AND CLEAN - PURCHASING AGENT TO SUBMIT ALL NEW SUBSTITUTIONS TO STUDIO MUNGE FOR WRITTEN |                                        |                                                                                                                    |                                                                                                                                                                                                                                                                                              |     | -                                                                                                                                                                                              |
| APPROVAL PRIOR TO MANUFACTURING AND PURCHASING  MATERIAL INSTRUCTONS:                                                                                                                                                                                                                                                                                                                                                                                                                                                                                                                                                                                                                                                                                                                                                                                                                                                                                                                                                                                 |                                                                                                                                  |                                        | REQUIRED ITEM(S) FOR DESIGNER APPROVAL PRIOR TO FABRICATION  SEAMING DIAGRAM SHOP DRAWINGS PROTOTYPE FINISH SAMPLE |                                                                                                                                                                                                                                                                                              |     | 25 WINGOLD AVENUE TORONTO, ONTARIO M68 1P8 CANADA                                                                                                                                              |
| ORDER -REFER TO DRA  MATERIAL CODE  FF-ST-01                                                                                                                                                                                                                                                                                                                                                                                                                                                                                                                                                                                                                                                                                                                                                                                                                                                                                                                                                                                                          | WINGS FOR GRAIN DIRECTION WHEN AF  DESCRIPTION  STONE - QUARTZITE                                                                | COLOR/FINISH  REFER TO FINISH CUTSHEET |                                                                                                                    |                                                                                                                                                                                                                                                                                              |     |                                                                                                                                                                                                |
| FF-WD-03                                                                                                                                                                                                                                                                                                                                                                                                                                                                                                                                                                                                                                                                                                                                                                                                                                                                                                                                                                                                                                              | SOLID FLAT CUT TEAK  -FREE OF KNOTS  -COATED WITH TEAK OIL OF EQUIVALENT                                                         | REFER TO FINISH<br>CUTSHEET            |                                                                                                                    |                                                                                                                                                                                                                                                                                              |     | -SCALE -DATE AS NOTED 9/9/20 -DRAWN BY -CHECKED BY RC                                                                                                                                          |
| FF-ML-01                                                                                                                                                                                                                                                                                                                                                                                                                                                                                                                                                                                                                                                                                                                                                                                                                                                                                                                                                                                                                                              | PLATED METAL                                                                                                                     | REFER TO FINISH<br>CUTSHEET            |                                                                                                                    |                                                                                                                                                                                                                                                                                              |     | -PROJECT NAME  QUEEN'S MARQUE  -DRAWING TITLE  FB-CG-18 EXTERIOR SERVICE STATION  -PROJECT NUMBER 17140 -DRAWING NUMBER 1 / 5                                                                  |