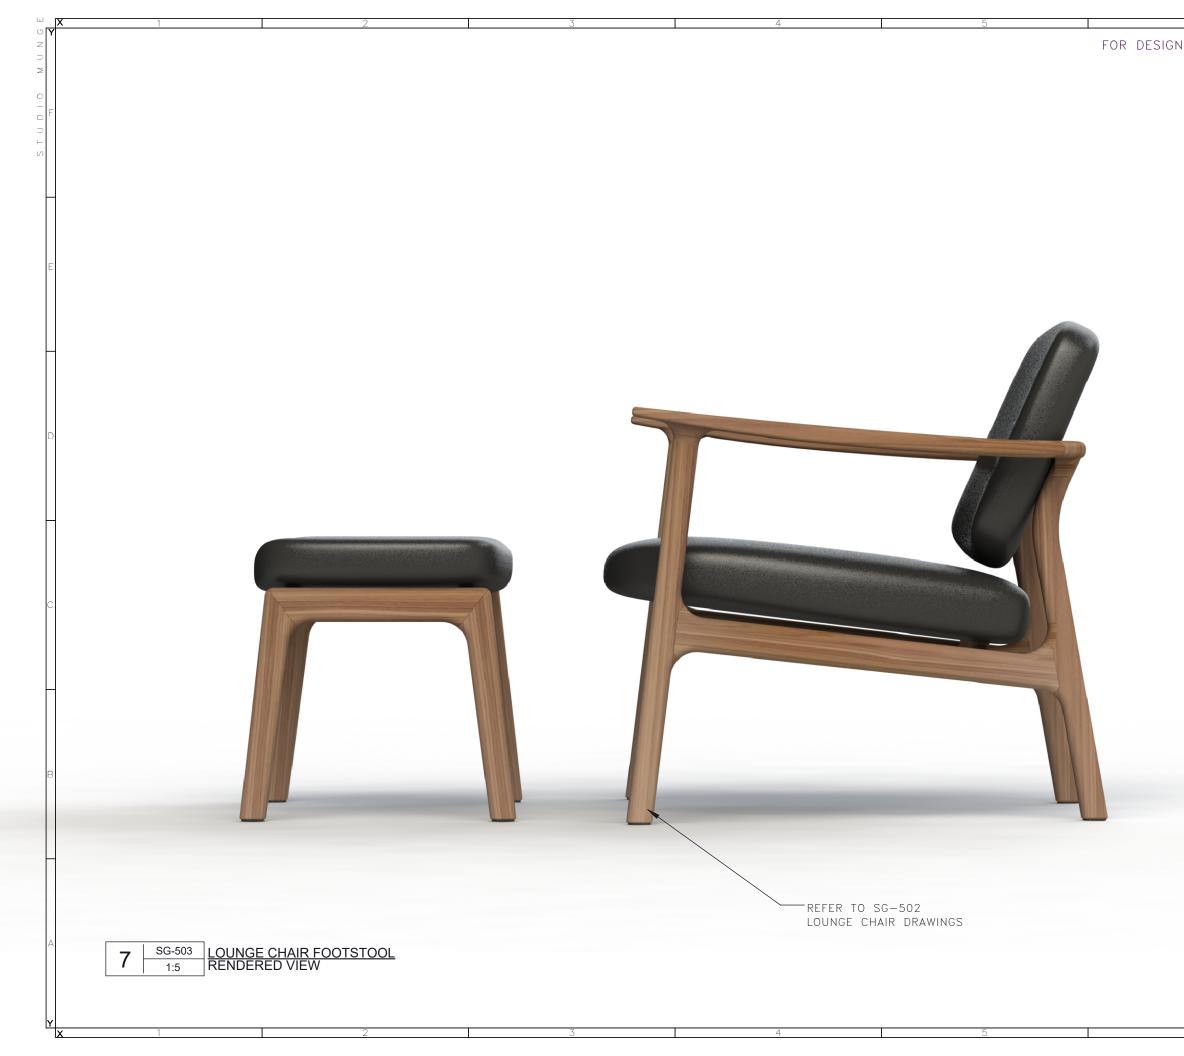

| 6             |                                                                                                                                                                                                      |
|---------------|------------------------------------------------------------------------------------------------------------------------------------------------------------------------------------------------------|
| N INTENT ONLY | DRAWING ARE NOT TO BE SCALED. CONTRACTOR MUST CHECK AND VERIFY<br>ALL JOB DIMENSIONS, DRAWINGS, DETAILS AND SPECIFICATIONS; AND<br>REPORT ANY DISCREPANCIES TO DESIGNER BEFORE PROCEEDING WITH WORK. |
|               | -REVI -ISSUED FOR -DATE                                                                                                                                                                              |
|               |                                                                                                                                                                                                      |
|               |                                                                                                                                                                                                      |
|               |                                                                                                                                                                                                      |
|               |                                                                                                                                                                                                      |
|               |                                                                                                                                                                                                      |
|               |                                                                                                                                                                                                      |
|               |                                                                                                                                                                                                      |
|               |                                                                                                                                                                                                      |
|               |                                                                                                                                                                                                      |
|               |                                                                                                                                                                                                      |
|               | TORONTO, ONTARIO<br>M6B 1P8 CANADA<br>416.588.1668                                                                                                                                                   |
|               | MUNGE STUDIOMUNGE.COM                                                                                                                                                                                |
|               |                                                                                                                                                                                                      |
|               |                                                                                                                                                                                                      |
|               |                                                                                                                                                                                                      |
|               |                                                                                                                                                                                                      |
|               |                                                                                                                                                                                                      |
|               | AS NOTED 1/22/20   -DRAWN BY -CHECKED BY                                                                                                                                                             |
|               | RC<br>-PROJECT NAME                                                                                                                                                                                  |
|               |                                                                                                                                                                                                      |
|               | QUEEN'S MARQUE                                                                                                                                                                                       |
|               | -DRAWING TITLE                                                                                                                                                                                       |
|               | SG-403                                                                                                                                                                                               |
|               | LOUNGE CHAIR FOOTSTOOL                                                                                                                                                                               |
|               | -PROJECT NUMBER<br>17140                                                                                                                                                                             |
|               |                                                                                                                                                                                                      |
|               | 4 / 4                                                                                                                                                                                                |