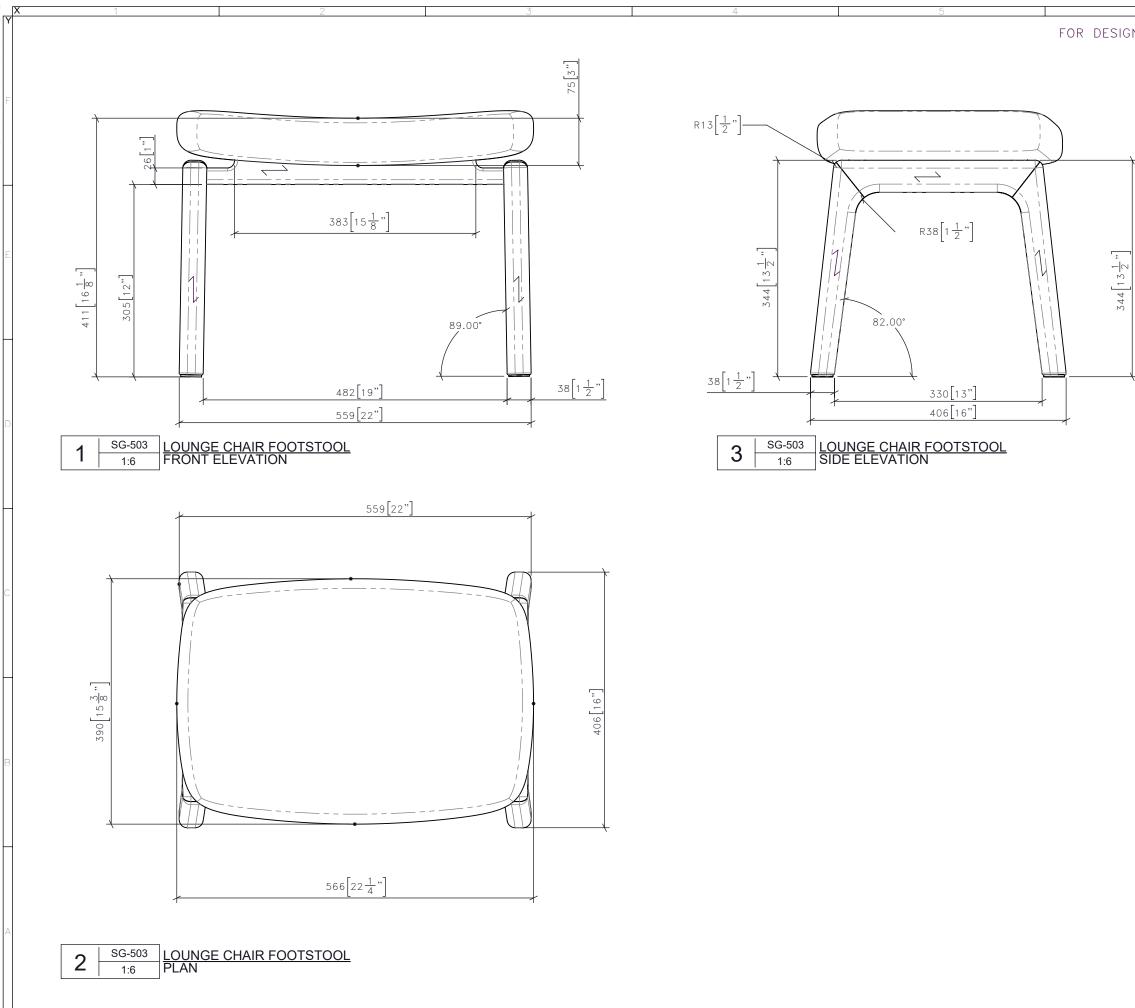

| 6             |                                                                                                                                 |                                                                                |
|---------------|---------------------------------------------------------------------------------------------------------------------------------|--------------------------------------------------------------------------------|
| N INTENT ONLY | DRAWING ARE NOT TO BE SCALED. CONTRACTC<br>ALL JOB DIMENSIONS, DRAWINGS, DETAILS AND<br>REPORT ANY DISCREPANCIES TO DESIGNER BE | R MUST CHECK AND VERIFY<br>D SPECIFICATIONS; AND<br>FORE PROCEEDING WITH WORK. |
|               |                                                                                                                                 | -DATE                                                                          |
|               |                                                                                                                                 |                                                                                |
|               |                                                                                                                                 |                                                                                |
| -             |                                                                                                                                 |                                                                                |
|               |                                                                                                                                 |                                                                                |
|               |                                                                                                                                 |                                                                                |
|               |                                                                                                                                 |                                                                                |
|               |                                                                                                                                 |                                                                                |
|               |                                                                                                                                 |                                                                                |
|               |                                                                                                                                 |                                                                                |
|               |                                                                                                                                 |                                                                                |
| -             |                                                                                                                                 |                                                                                |
|               |                                                                                                                                 | WINGOLD AVENUE                                                                 |
|               |                                                                                                                                 | RONTO, ONTARIO<br>B 1P8 CANADA<br>588.1668                                     |
|               | MONGE <sup>stu</sup>                                                                                                            | DIOMUNGE.COM                                                                   |
|               |                                                                                                                                 |                                                                                |
|               |                                                                                                                                 |                                                                                |
|               |                                                                                                                                 |                                                                                |
|               |                                                                                                                                 |                                                                                |
|               |                                                                                                                                 |                                                                                |
|               | -SCALE                                                                                                                          |                                                                                |
|               | AS NOTED                                                                                                                        | 1/22/20                                                                        |
|               | RC                                                                                                                              |                                                                                |
|               | -PROJECT NAME                                                                                                                   |                                                                                |
|               | QUEEN'S MARQUE                                                                                                                  |                                                                                |
|               |                                                                                                                                 |                                                                                |
|               | -DRAWING TITLE                                                                                                                  |                                                                                |
|               | SG-503                                                                                                                          |                                                                                |
|               | LOUNGE CHAIR FOOTS                                                                                                              | TOOL                                                                           |
|               | -PROJECT NUMBER                                                                                                                 |                                                                                |
|               | 17140                                                                                                                           |                                                                                |
|               | 1 / 4                                                                                                                           |                                                                                |
|               | l                                                                                                                               |                                                                                |