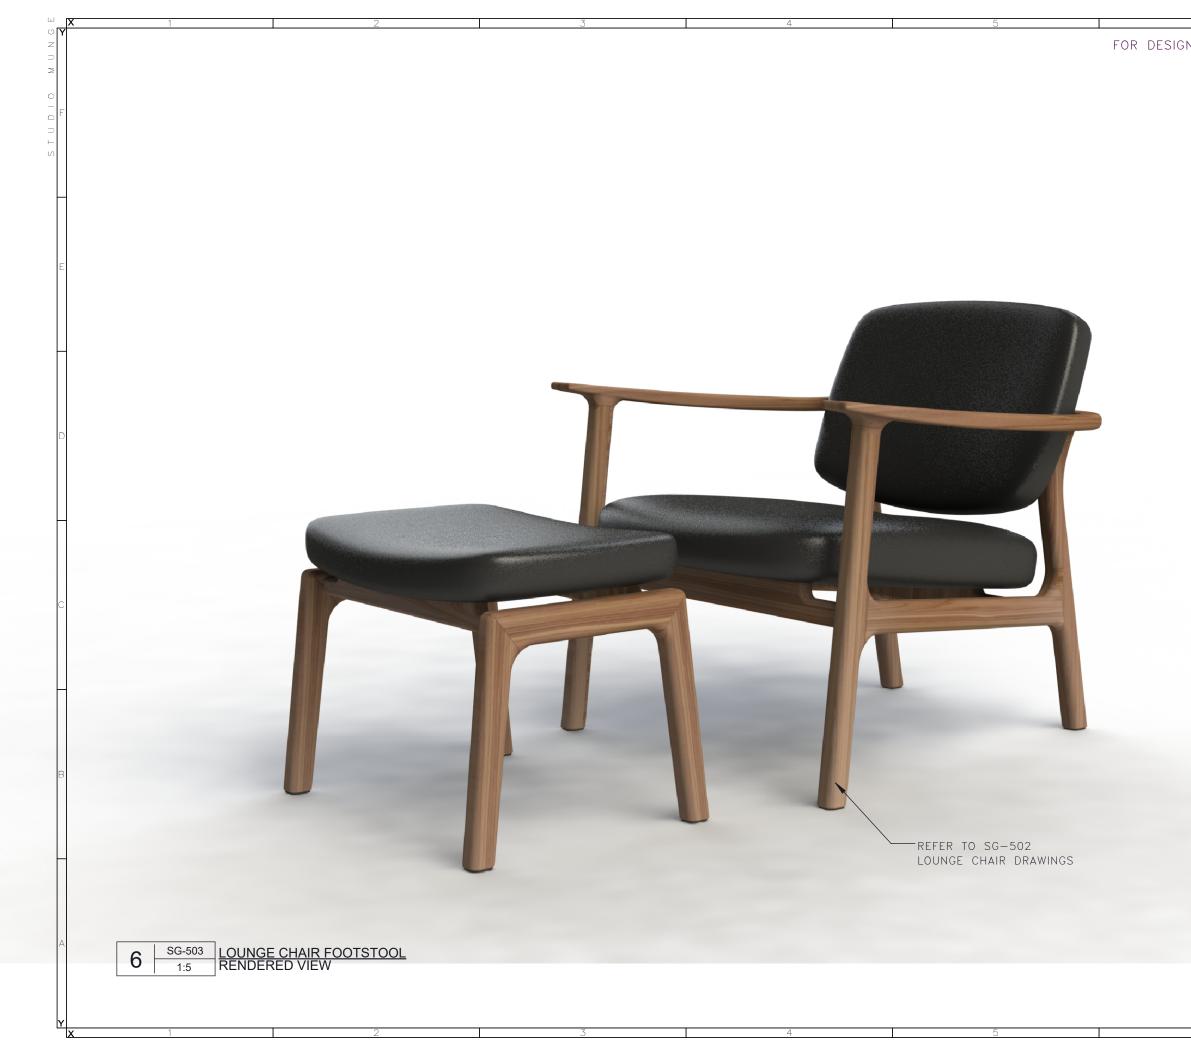

| 6             |                                                                                                                                                              |                                                   |
|---------------|--------------------------------------------------------------------------------------------------------------------------------------------------------------|---------------------------------------------------|
| N INTENT ONLY | DRAWING ARE NOT TO BE SCALED. CONTRACTOR MUST CHI<br>ALL JOB DIMENSIONS, DRAWINGS, DETAILS AND SPECIFICA<br>REPORT ANY DISCREPANCIES TO DESIGNER BEFORE PROC | ECK AND VERIFY<br>FIONS; AND<br>EEDING WITH WORK. |
|               |                                                                                                                                                              | -DATE                                             |
|               |                                                                                                                                                              |                                                   |
|               |                                                                                                                                                              |                                                   |
|               |                                                                                                                                                              |                                                   |
|               |                                                                                                                                                              |                                                   |
|               |                                                                                                                                                              |                                                   |
|               |                                                                                                                                                              |                                                   |
|               |                                                                                                                                                              |                                                   |
|               |                                                                                                                                                              |                                                   |
|               |                                                                                                                                                              |                                                   |
|               |                                                                                                                                                              |                                                   |
|               |                                                                                                                                                              |                                                   |
|               |                                                                                                                                                              |                                                   |
|               | 25 WINGOLD<br>TORONTO, O<br>M6B 1P8 CAN                                                                                                                      | NTARIO                                            |
|               |                                                                                                                                                              | GE.COM                                            |
|               |                                                                                                                                                              |                                                   |
|               |                                                                                                                                                              |                                                   |
|               |                                                                                                                                                              |                                                   |
|               |                                                                                                                                                              |                                                   |
|               |                                                                                                                                                              |                                                   |
|               |                                                                                                                                                              |                                                   |
|               | AS NOTED 1/2                                                                                                                                                 | r <b>e</b><br>2/20                                |
|               | -DRAWN BY -CHI<br>RC                                                                                                                                         | ECKED BY                                          |
|               | -PROJECT NAME                                                                                                                                                |                                                   |
|               |                                                                                                                                                              |                                                   |
|               | QUEEN'S MARQUE                                                                                                                                               |                                                   |
|               |                                                                                                                                                              |                                                   |
|               | -DRAWING TITLE                                                                                                                                               |                                                   |
|               | SG-403<br>LOUNGE CHAIR FOOTSTOOL                                                                                                                             |                                                   |
|               | LOUNDE ONAIRT OUTSTOOL                                                                                                                                       |                                                   |
|               | -PROJECT NUMBER<br>17140                                                                                                                                     |                                                   |
|               |                                                                                                                                                              |                                                   |
|               | 3 / 4                                                                                                                                                        |                                                   |
|               | I Contraction of the second                                              |                                                   |