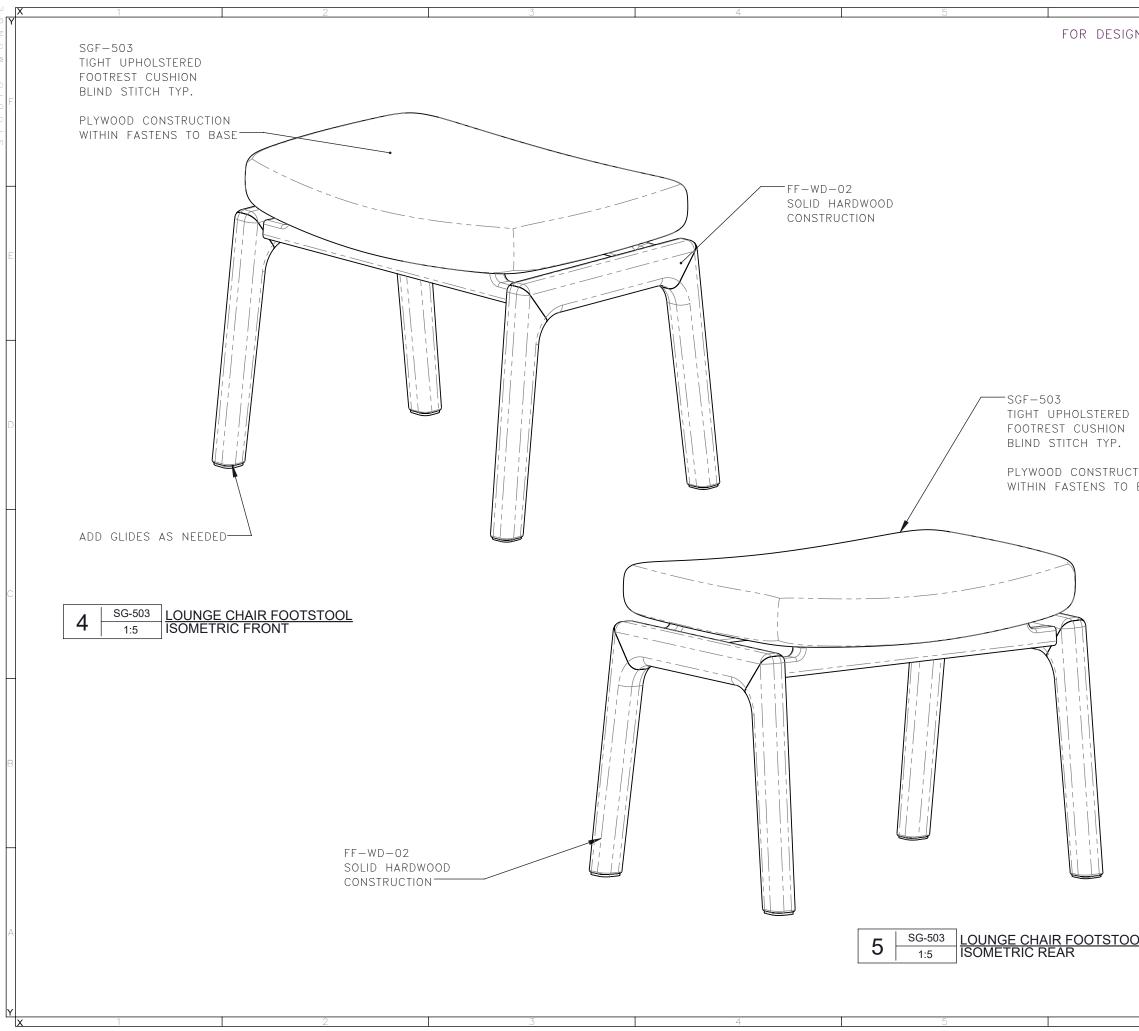

| 6            |      |                                                                                                                                                                                                      |                    |                                              |
|--------------|------|------------------------------------------------------------------------------------------------------------------------------------------------------------------------------------------------------|--------------------|----------------------------------------------|
| N INTENT     | ONLY | DRAWING ARE NOT TO BE SCALED. CONTRACTOR MUST CHECK AND VERIFY<br>ALL JOB DIMENSIONS, DRAWINGS, DETAILS AND SPECIFICATIONS; AND<br>REPORT ANY DISCREPANCIES TO DESIGNER BEFORE PROCEEDING WITH WORK. |                    |                                              |
|              |      |                                                                                                                                                                                                      | -ISSUED FOR        | -DATE                                        |
|              |      |                                                                                                                                                                                                      |                    |                                              |
|              |      |                                                                                                                                                                                                      |                    |                                              |
|              |      |                                                                                                                                                                                                      |                    |                                              |
|              |      |                                                                                                                                                                                                      |                    |                                              |
|              |      |                                                                                                                                                                                                      |                    |                                              |
|              |      |                                                                                                                                                                                                      |                    |                                              |
|              |      |                                                                                                                                                                                                      |                    |                                              |
|              |      |                                                                                                                                                                                                      |                    |                                              |
|              |      |                                                                                                                                                                                                      |                    |                                              |
|              |      |                                                                                                                                                                                                      |                    |                                              |
|              |      |                                                                                                                                                                                                      |                    |                                              |
|              |      |                                                                                                                                                                                                      |                    |                                              |
|              |      | $\subset$                                                                                                                                                                                            |                    | WINGOLD AVENUE                               |
|              |      | 5                                                                                                                                                                                                    |                    | RONTO, ONTARIO<br>B 1P8 CANADA<br>5.588.1668 |
| TION<br>BASE |      |                                                                                                                                                                                                      | MGE <sup>sti</sup> | DIOMUNGE.COM                                 |
|              |      |                                                                                                                                                                                                      |                    |                                              |
|              |      |                                                                                                                                                                                                      |                    |                                              |
|              |      |                                                                                                                                                                                                      |                    |                                              |
|              |      |                                                                                                                                                                                                      |                    |                                              |
|              |      |                                                                                                                                                                                                      |                    |                                              |
|              |      | -SCA                                                                                                                                                                                                 |                    | -DATE                                        |
|              |      |                                                                                                                                                                                                      | NOTED              | 1/22/20                                      |
|              |      | -DRA<br>RC                                                                                                                                                                                           | WN BY              | -CHECKED BY                                  |
|              |      | -PRC                                                                                                                                                                                                 | JECT NAME          |                                              |
|              |      | OUE                                                                                                                                                                                                  | EN'S MARQUE        |                                              |
|              |      | GUL                                                                                                                                                                                                  |                    |                                              |
|              |      | -DRA                                                                                                                                                                                                 | WING TITLE         |                                              |
|              |      | SG-                                                                                                                                                                                                  |                    |                                              |
|              |      | LOL                                                                                                                                                                                                  | INGE CHAIR FOOTS   | TOOL                                         |
| <u> DL</u>   |      |                                                                                                                                                                                                      |                    |                                              |
|              |      | 1714                                                                                                                                                                                                 | 40<br>AWING NUMBER |                                              |
|              |      | 2 /                                                                                                                                                                                                  |                    |                                              |
|              |      |                                                                                                                                                                                                      |                    |                                              |