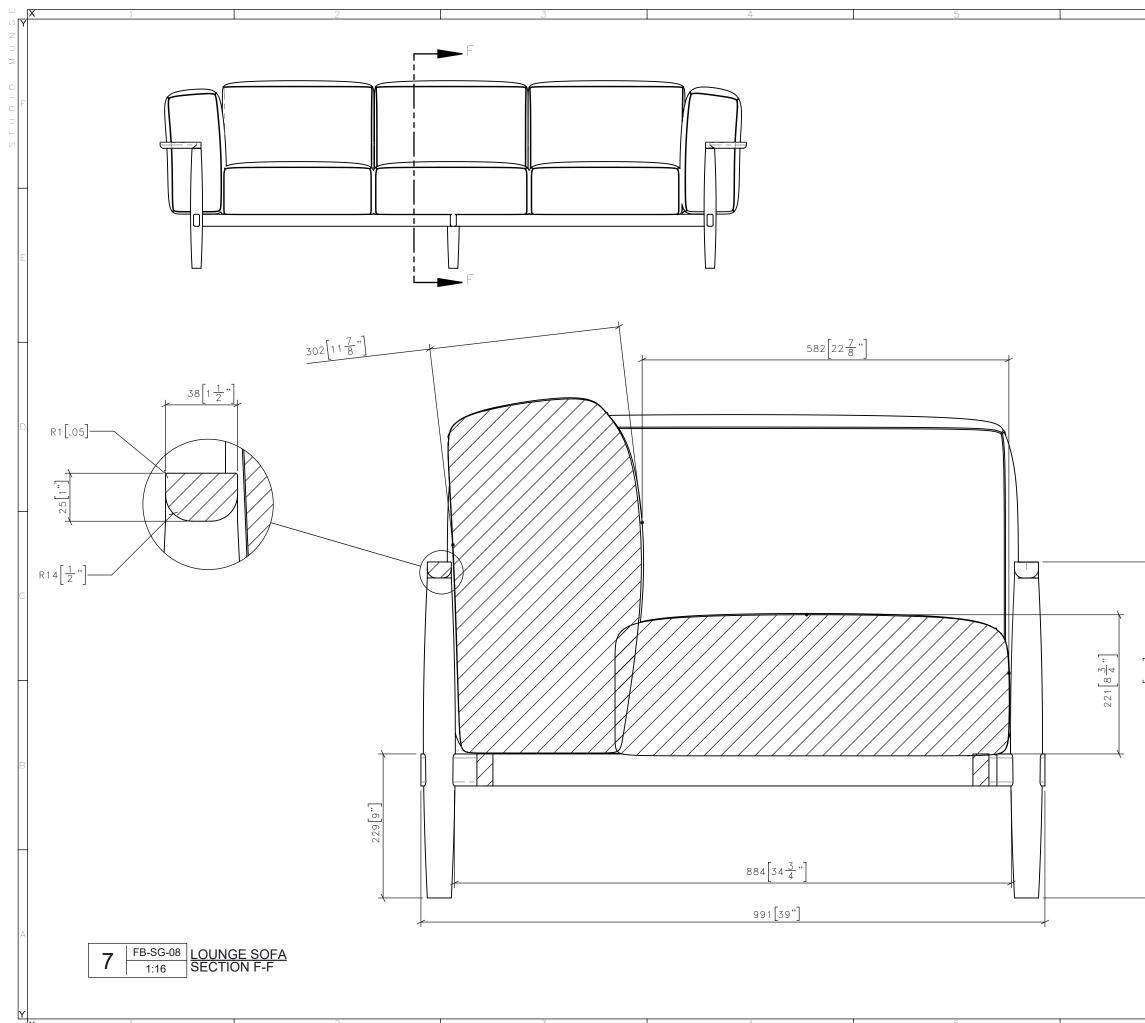

|        | SEATING INSTRUC          | 2<br>CTONS:                                                                          | 3                               |                 | 5 6<br>DESCRIPTION                             | DRAWING ARE NOT TO BE SCALED, CONTRACT<br>ALL JOB DIMENSIONS, DRAWINGS, DETAILS AN<br>REPORT ANY DISCREPANCIES TO DESIGNER B | OR MUST CHECK AND VERIFY<br>D SPECIFICATIONS; AND       |
|--------|--------------------------|--------------------------------------------------------------------------------------|---------------------------------|-----------------|------------------------------------------------|------------------------------------------------------------------------------------------------------------------------------|---------------------------------------------------------|
| ∩<br>⊻ |                          | BE BLIND UNLESS OTHERWISE SPECIFIEI                                                  |                                 | FB-AC-08A       | 18" X 18" PILLOW X 2 REFER TO CUTSHEET         | -REVISSUED FOR                                                                                                               |                                                         |
|        |                          | HOP DRAWINGS, FINISH SAMPLES, AN<br>IEW AND WRITTEN APPROVAL IS REQ<br>OOR OR OTHER. |                                 | FB-AC-08B       | 16" X 16" PILLOW X 2 REFER TO CUTSHEET         |                                                                                                                              |                                                         |
| S      | - TO BE TIGHT UP         | HOLSTERED UNLESS OTHERWISE SPECI<br>DVIDED ARE FOR DESIGN INTENT ONL                 |                                 |                 |                                                |                                                                                                                              |                                                         |
|        | - PROVIDE CON            | IRACT QUALITY LOW PROFILE LEVELER                                                    | RS AS REQUIRED                  |                 |                                                |                                                                                                                              |                                                         |
|        | SCRATCHING               | VINGS FOR DETAILS                                                                    |                                 |                 |                                                |                                                                                                                              |                                                         |
| E      | - HARDWARE TO            | BE HIDDEN UNLESS OTHERWISE SPECI<br>BE REVIEWED AND APPROVED BY SM                   |                                 |                 |                                                |                                                                                                                              |                                                         |
|        |                          | R TO ENSURE NO ISSUE WITH SITE ACC                                                   |                                 |                 |                                                |                                                                                                                              |                                                         |
|        | - PURCHASING A           | GENT TO SUBMIT ALL NEW SUBSTITUTION                                                  |                                 |                 |                                                |                                                                                                                              |                                                         |
|        |                          |                                                                                      |                                 |                 |                                                |                                                                                                                              |                                                         |
|        |                          |                                                                                      |                                 |                 | (S) FOR DESIGNER APPROVAL PRIOR TO FABRICATION |                                                                                                                              | 25 WINGOLD AVENUE<br>TORONTO, ONTARIO<br>M6B 1P8 CANADA |
|        | MATERIAL INSTRU          | JCTONS:                                                                              |                                 | SEAMING DIAGRAM | SHOP DRAWINGS PROTOTYPE FINISH SAMPLE          | _ MNGE                                                                                                                       | 416.588.1668<br>STUDIOMUNGE.COM                         |
|        | -MATERIALS TO E<br>ORDER | E OUTDOOR GRADE WHEN REQUIRED                                                        | d and specified in drawings and |                 |                                                |                                                                                                                              |                                                         |
| H      |                          |                                                                                      |                                 |                 |                                                |                                                                                                                              |                                                         |
|        | MATERIAL CODE            | DESCRIPTION                                                                          | COLOR/FINISH                    |                 |                                                |                                                                                                                              |                                                         |
| С      | SGF-08                   | REFER TO FABRIC CUTSHEET                                                             | REFER TO FINISH<br>CUTSHEET     |                 |                                                |                                                                                                                              |                                                         |
|        | FF-WD-01                 | SOLID FLAT CUT WALNUT                                                                | REFER TO FINISH                 |                 |                                                | -SCALE<br>AS NOTED                                                                                                           | <b>-DATE</b><br>8/10/20                                 |
|        |                          | -FREE OF KNOTS                                                                       | CUTSHEET                        |                 |                                                | -DRAWN BY<br>RC                                                                                                              | -CHECKED BY                                             |
|        |                          |                                                                                      |                                 |                 |                                                |                                                                                                                              |                                                         |
| B      |                          |                                                                                      |                                 |                 |                                                | QUEEN'S MARQUE                                                                                                               |                                                         |
|        |                          |                                                                                      |                                 |                 |                                                | -DRAWING TITLE                                                                                                               |                                                         |
| -      |                          |                                                                                      |                                 |                 |                                                | FB-SG-08<br>LOUNGE SOFA                                                                                                      |                                                         |
| A      |                          |                                                                                      |                                 |                 |                                                | -PROJECT NUMBER<br>17140                                                                                                     |                                                         |
| Y      |                          |                                                                                      |                                 |                 |                                                | -DRAWING NUMBER<br>1 / 5                                                                                                     |                                                         |