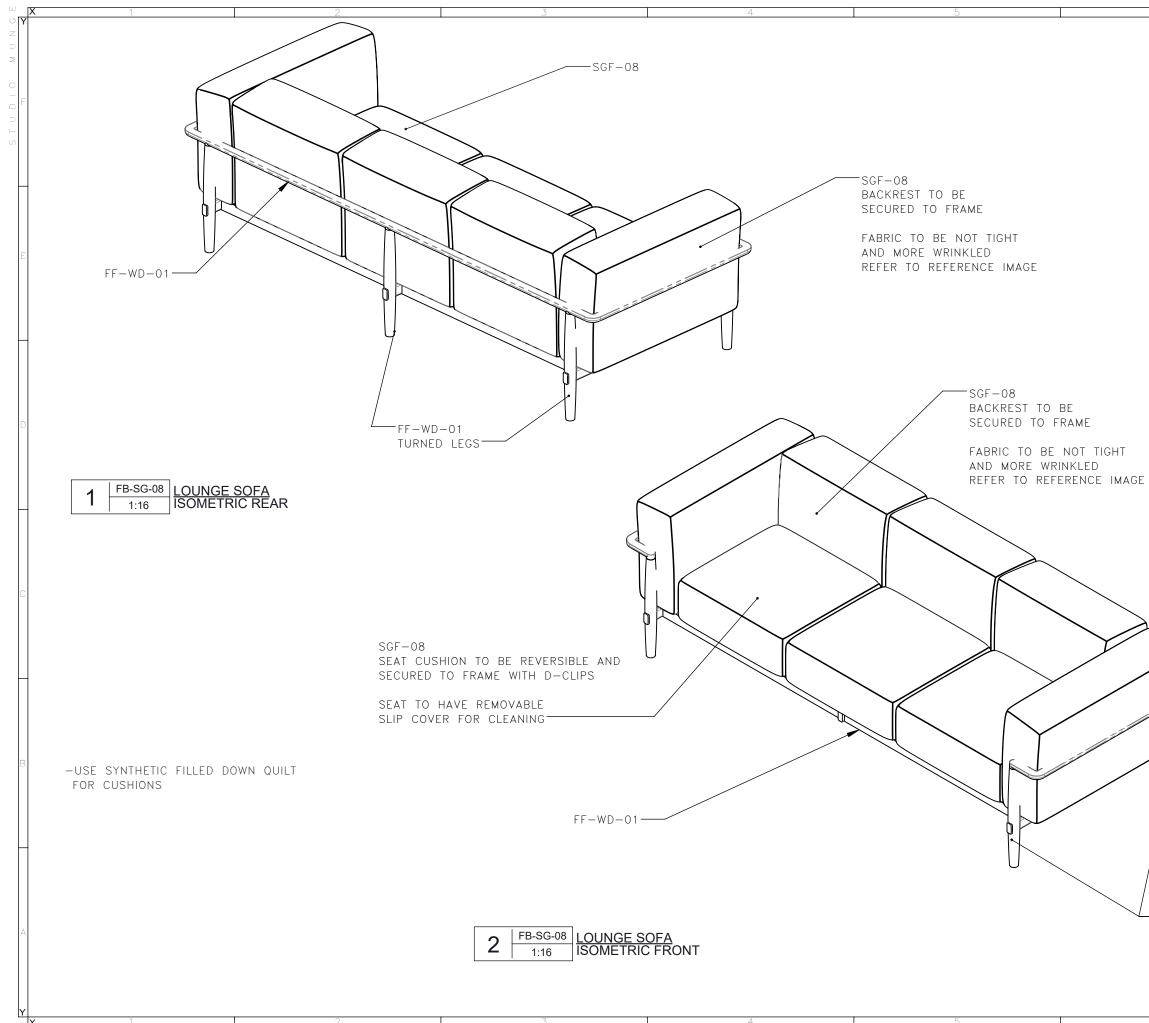

|        | SEATING INSTRUC          | 2<br>CTONS:                                                                          | 3                               |                 | 5 6<br>DESCRIPTION                             | DRAWING ARE NOT TO BE SCALED, CONTRACT<br>ALL JOB DIMENSIONS, DRAWINGS, DETAILS AN<br>REPORT ANY DISCREPANCIES TO DESIGNER B | OR MUST CHECK AND VERIFY<br>D SPECIFICATIONS; AND       |
|--------|--------------------------|--------------------------------------------------------------------------------------|---------------------------------|-----------------|------------------------------------------------|------------------------------------------------------------------------------------------------------------------------------|---------------------------------------------------------|
| ∩<br>⊻ |                          | BE BLIND UNLESS OTHERWISE SPECIFIEI                                                  |                                 | FB-AC-08A       | 18" X 18" PILLOW X 2 REFER TO CUTSHEET         | -REVISSUED FOR                                                                                                               |                                                         |
|        |                          | HOP DRAWINGS, FINISH SAMPLES, AN<br>IEW AND WRITTEN APPROVAL IS REQ<br>OOR OR OTHER. |                                 | FB-AC-08B       | 16" X 16" PILLOW X 2 REFER TO CUTSHEET         |                                                                                                                              |                                                         |
| S      | - TO BE TIGHT UP         | HOLSTERED UNLESS OTHERWISE SPECI<br>DVIDED ARE FOR DESIGN INTENT ONL                 |                                 |                 |                                                |                                                                                                                              |                                                         |
|        | - PROVIDE CON            | IRACT QUALITY LOW PROFILE LEVELER                                                    | RS AS REQUIRED                  |                 |                                                |                                                                                                                              |                                                         |
|        | SCRATCHING               | VINGS FOR DETAILS                                                                    |                                 |                 |                                                |                                                                                                                              |                                                         |
| E      | - HARDWARE TO            | BE HIDDEN UNLESS OTHERWISE SPECI<br>BE REVIEWED AND APPROVED BY SM                   |                                 |                 |                                                |                                                                                                                              |                                                         |
|        |                          | R TO ENSURE NO ISSUE WITH SITE ACC                                                   |                                 |                 |                                                |                                                                                                                              |                                                         |
|        | - PURCHASING A           | GENT TO SUBMIT ALL NEW SUBSTITUTION                                                  |                                 |                 |                                                |                                                                                                                              |                                                         |
|        |                          |                                                                                      |                                 |                 |                                                |                                                                                                                              |                                                         |
|        |                          |                                                                                      |                                 |                 | (S) FOR DESIGNER APPROVAL PRIOR TO FABRICATION |                                                                                                                              | 25 WINGOLD AVENUE<br>TORONTO, ONTARIO<br>M6B 1P8 CANADA |
|        | MATERIAL INSTRU          | JCTONS:                                                                              |                                 | SEAMING DIAGRAM | SHOP DRAWINGS PROTOTYPE FINISH SAMPLE          | _ MNGE                                                                                                                       | 416.588.1668<br>STUDIOMUNGE.COM                         |
|        | -MATERIALS TO E<br>ORDER | E OUTDOOR GRADE WHEN REQUIRED                                                        | d and specified in drawings and |                 |                                                |                                                                                                                              |                                                         |
| H      |                          |                                                                                      |                                 |                 |                                                |                                                                                                                              |                                                         |
|        | MATERIAL CODE            | DESCRIPTION                                                                          | COLOR/FINISH                    |                 |                                                |                                                                                                                              |                                                         |
| С      | SGF-08                   | REFER TO FABRIC CUTSHEET                                                             | REFER TO FINISH<br>CUTSHEET     |                 |                                                |                                                                                                                              |                                                         |
|        | FF-WD-01                 | SOLID FLAT CUT WALNUT                                                                | REFER TO FINISH                 |                 |                                                | -SCALE<br>AS NOTED                                                                                                           | <b>-DATE</b><br>8/10/20                                 |
|        |                          | -FREE OF KNOTS                                                                       | CUTSHEET                        |                 |                                                | -DRAWN BY<br>RC                                                                                                              | -CHECKED BY                                             |
|        |                          |                                                                                      |                                 |                 |                                                |                                                                                                                              |                                                         |
| B      |                          |                                                                                      |                                 |                 |                                                | QUEEN'S MARQUE                                                                                                               |                                                         |
|        |                          |                                                                                      |                                 |                 |                                                | -DRAWING TITLE                                                                                                               |                                                         |
| -      |                          |                                                                                      |                                 |                 |                                                | FB-SG-08<br>LOUNGE SOFA                                                                                                      |                                                         |
| A      |                          |                                                                                      |                                 |                 |                                                | -PROJECT NUMBER<br>17140                                                                                                     |                                                         |
| Y      |                          |                                                                                      |                                 |                 |                                                | -DRAWING NUMBER<br>1 / 5                                                                                                     |                                                         |