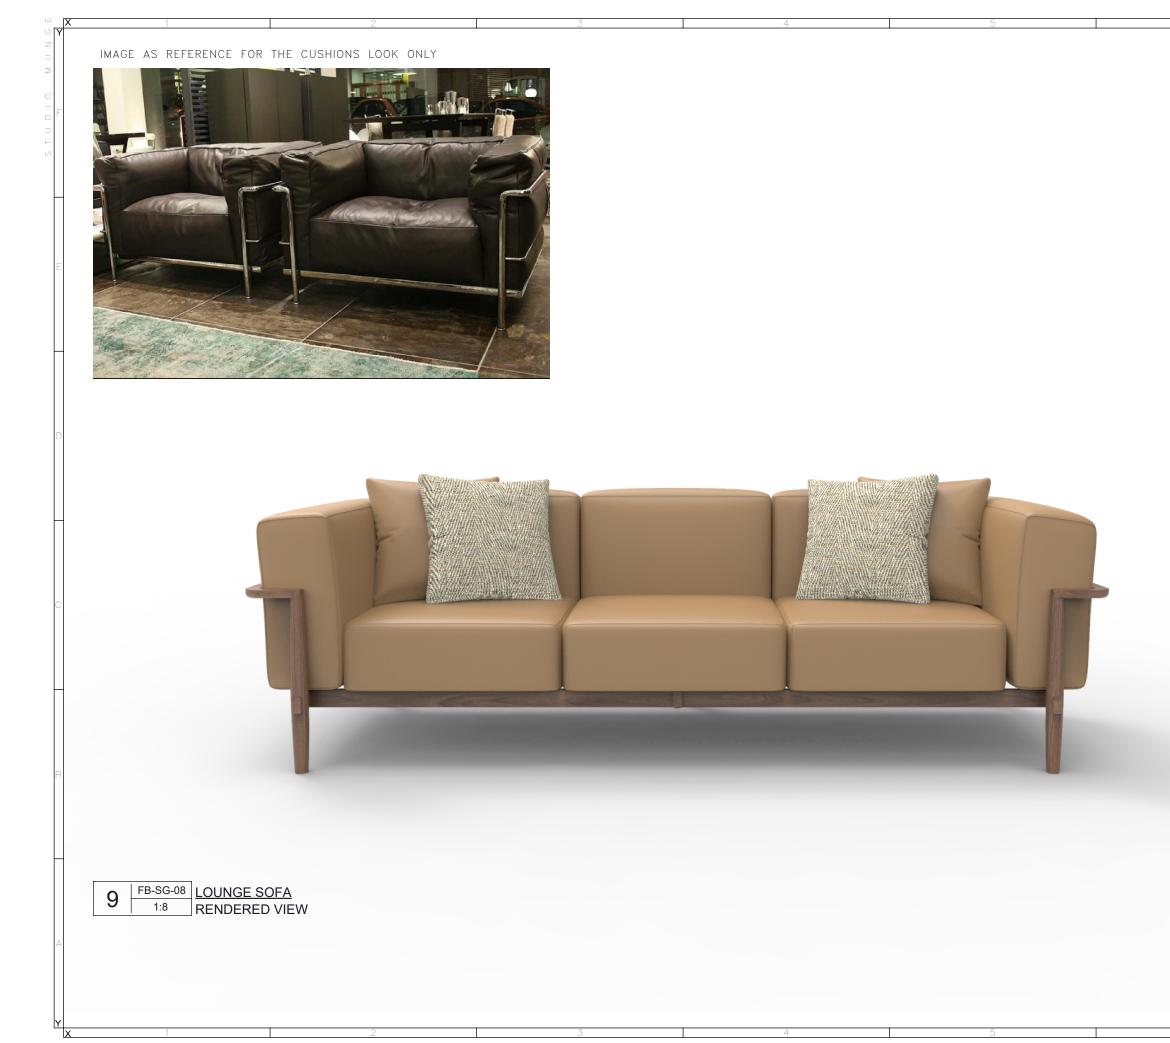

|        | SEATING INSTRUC          | 2<br>CTONS:                                                                          | 3                               |                 | 5 6<br>DESCRIPTION                             | DRAWING ARE NOT TO BE SCALED, CONTRACT<br>ALL JOB DIMENSIONS, DRAWINGS, DETAILS AN<br>REPORT ANY DISCREPANCIES TO DESIGNER B | OR MUST CHECK AND VERIFY<br>D SPECIFICATIONS; AND       |
|--------|--------------------------|--------------------------------------------------------------------------------------|---------------------------------|-----------------|------------------------------------------------|------------------------------------------------------------------------------------------------------------------------------|---------------------------------------------------------|
| ∩<br>⊻ |                          | BE BLIND UNLESS OTHERWISE SPECIFIEI                                                  |                                 | FB-AC-08A       | 18" X 18" PILLOW X 2 REFER TO CUTSHEET         | -REVISSUED FOR                                                                                                               |                                                         |
|        |                          | HOP DRAWINGS, FINISH SAMPLES, AN<br>IEW AND WRITTEN APPROVAL IS REQ<br>OOR OR OTHER. |                                 | FB-AC-08B       | 16" X 16" PILLOW X 2 REFER TO CUTSHEET         |                                                                                                                              |                                                         |
| S      | - TO BE TIGHT UP         | HOLSTERED UNLESS OTHERWISE SPECI<br>DVIDED ARE FOR DESIGN INTENT ONL                 |                                 |                 |                                                |                                                                                                                              |                                                         |
|        | - PROVIDE CON            | IRACT QUALITY LOW PROFILE LEVELER                                                    | RS AS REQUIRED                  |                 |                                                |                                                                                                                              |                                                         |
|        | SCRATCHING               | VINGS FOR DETAILS                                                                    |                                 |                 |                                                |                                                                                                                              |                                                         |
| E      | - HARDWARE TO            | BE HIDDEN UNLESS OTHERWISE SPECI<br>BE REVIEWED AND APPROVED BY SM                   |                                 |                 |                                                |                                                                                                                              |                                                         |
|        |                          | R TO ENSURE NO ISSUE WITH SITE ACC                                                   |                                 |                 |                                                |                                                                                                                              |                                                         |
|        | - PURCHASING A           | GENT TO SUBMIT ALL NEW SUBSTITUTION                                                  |                                 |                 |                                                |                                                                                                                              |                                                         |
|        |                          |                                                                                      |                                 |                 |                                                |                                                                                                                              |                                                         |
|        |                          |                                                                                      |                                 |                 | (S) FOR DESIGNER APPROVAL PRIOR TO FABRICATION |                                                                                                                              | 25 WINGOLD AVENUE<br>TORONTO, ONTARIO<br>M6B 1P8 CANADA |
|        | MATERIAL INSTRU          | JCTONS:                                                                              |                                 | SEAMING DIAGRAM | SHOP DRAWINGS PROTOTYPE FINISH SAMPLE          | _ MNGE                                                                                                                       | 416.588.1668<br>STUDIOMUNGE.COM                         |
|        | -MATERIALS TO E<br>ORDER | E OUTDOOR GRADE WHEN REQUIRED                                                        | d and specified in drawings and |                 |                                                |                                                                                                                              |                                                         |
| H      |                          |                                                                                      |                                 |                 |                                                |                                                                                                                              |                                                         |
|        | MATERIAL CODE            | DESCRIPTION                                                                          | COLOR/FINISH                    |                 |                                                |                                                                                                                              |                                                         |
| С      | SGF-08                   | REFER TO FABRIC CUTSHEET                                                             | REFER TO FINISH<br>CUTSHEET     |                 |                                                |                                                                                                                              |                                                         |
|        | FF-WD-01                 | SOLID FLAT CUT WALNUT                                                                | REFER TO FINISH                 |                 |                                                | -SCALE<br>AS NOTED                                                                                                           | <b>-DATE</b><br>8/10/20                                 |
|        |                          | -FREE OF KNOTS                                                                       | CUTSHEET                        |                 |                                                | -DRAWN BY<br>RC                                                                                                              | -CHECKED BY                                             |
|        |                          |                                                                                      |                                 |                 |                                                |                                                                                                                              |                                                         |
| B      |                          |                                                                                      |                                 |                 |                                                | QUEEN'S MARQUE                                                                                                               |                                                         |
|        |                          |                                                                                      |                                 |                 |                                                | -DRAWING TITLE                                                                                                               |                                                         |
| -      |                          |                                                                                      |                                 |                 |                                                | FB-SG-08<br>LOUNGE SOFA                                                                                                      |                                                         |
| A      |                          |                                                                                      |                                 |                 |                                                | -PROJECT NUMBER<br>17140                                                                                                     |                                                         |
| Y      |                          |                                                                                      |                                 |                 |                                                | -DRAWING NUMBER<br>1 / 5                                                                                                     |                                                         |