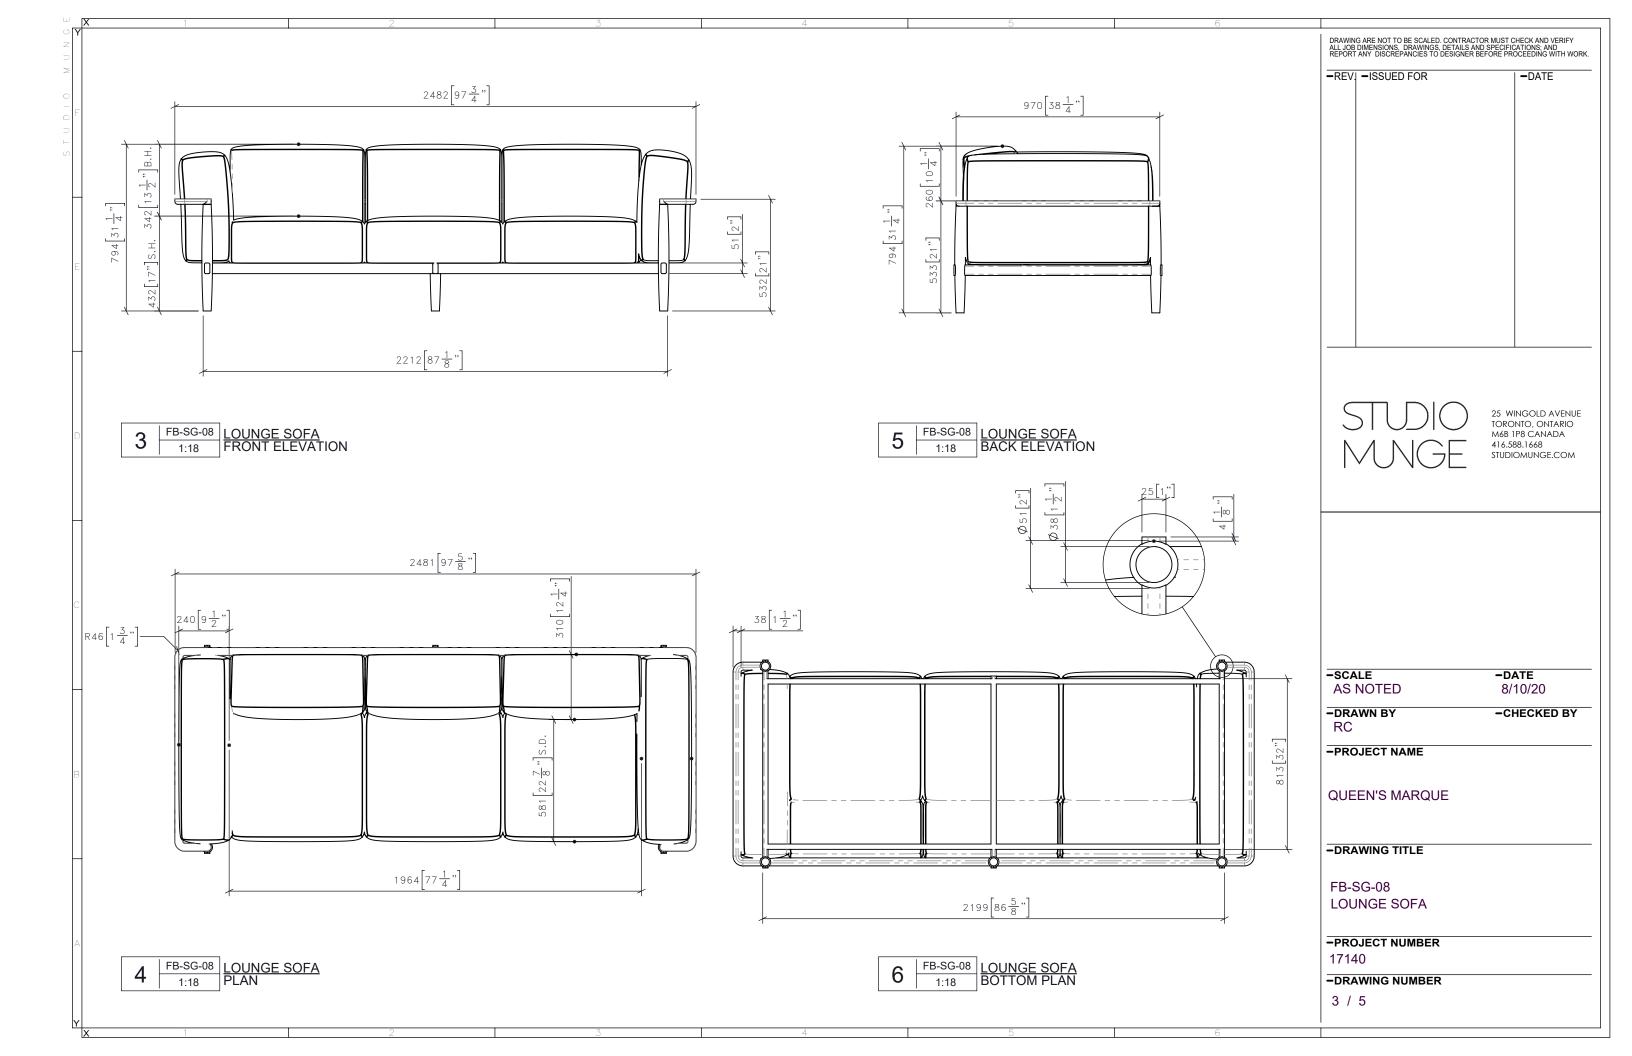

|        | SEATING INSTRUC          | 2<br>CTONS:                                                                          | 3                               |                 | 5 6<br>DESCRIPTION                             | DRAWING ARE NOT TO BE SCALED, CONTRACT<br>ALL JOB DIMENSIONS, DRAWINGS, DETAILS AN<br>REPORT ANY DISCREPANCIES TO DESIGNER B | OR MUST CHECK AND VERIFY<br>D SPECIFICATIONS; AND       |
|--------|--------------------------|--------------------------------------------------------------------------------------|---------------------------------|-----------------|------------------------------------------------|------------------------------------------------------------------------------------------------------------------------------|---------------------------------------------------------|
| ∩<br>⊻ |                          | BE BLIND UNLESS OTHERWISE SPECIFIEI                                                  |                                 | FB-AC-08A       | 18" X 18" PILLOW X 2 REFER TO CUTSHEET         | -REVISSUED FOR                                                                                                               |                                                         |
|        |                          | HOP DRAWINGS, FINISH SAMPLES, AN<br>IEW AND WRITTEN APPROVAL IS REQ<br>OOR OR OTHER. |                                 | FB-AC-08B       | 16" X 16" PILLOW X 2 REFER TO CUTSHEET         |                                                                                                                              |                                                         |
| S      | - TO BE TIGHT UP         | HOLSTERED UNLESS OTHERWISE SPECI<br>DVIDED ARE FOR DESIGN INTENT ONL                 |                                 |                 |                                                |                                                                                                                              |                                                         |
|        | - PROVIDE CON            | IRACT QUALITY LOW PROFILE LEVELER                                                    | RS AS REQUIRED                  |                 |                                                |                                                                                                                              |                                                         |
|        | SCRATCHING               | VINGS FOR DETAILS                                                                    |                                 |                 |                                                |                                                                                                                              |                                                         |
| E      | - HARDWARE TO            | BE HIDDEN UNLESS OTHERWISE SPECI<br>BE REVIEWED AND APPROVED BY SM                   |                                 |                 |                                                |                                                                                                                              |                                                         |
|        |                          | R TO ENSURE NO ISSUE WITH SITE ACC                                                   |                                 |                 |                                                |                                                                                                                              |                                                         |
|        | - PURCHASING A           | GENT TO SUBMIT ALL NEW SUBSTITUTION                                                  |                                 |                 |                                                |                                                                                                                              |                                                         |
|        |                          |                                                                                      |                                 |                 |                                                |                                                                                                                              |                                                         |
|        |                          |                                                                                      |                                 |                 | (S) FOR DESIGNER APPROVAL PRIOR TO FABRICATION |                                                                                                                              | 25 WINGOLD AVENUE<br>TORONTO, ONTARIO<br>M6B 1P8 CANADA |
|        | MATERIAL INSTRU          | JCTONS:                                                                              |                                 | SEAMING DIAGRAM | SHOP DRAWINGS PROTOTYPE FINISH SAMPLE          | _ MNGE                                                                                                                       | 416.588.1668<br>STUDIOMUNGE.COM                         |
|        | -MATERIALS TO E<br>ORDER | E OUTDOOR GRADE WHEN REQUIRED                                                        | d and specified in drawings and |                 |                                                |                                                                                                                              |                                                         |
| H      |                          |                                                                                      |                                 |                 |                                                |                                                                                                                              |                                                         |
|        | MATERIAL CODE            | DESCRIPTION                                                                          | COLOR/FINISH                    |                 |                                                |                                                                                                                              |                                                         |
| С      | SGF-08                   | REFER TO FABRIC CUTSHEET                                                             | REFER TO FINISH<br>CUTSHEET     |                 |                                                |                                                                                                                              |                                                         |
|        | FF-WD-01                 | SOLID FLAT CUT WALNUT                                                                | REFER TO FINISH                 |                 |                                                | -SCALE<br>AS NOTED                                                                                                           | <b>-DATE</b><br>8/10/20                                 |
|        |                          | -FREE OF KNOTS                                                                       | CUTSHEET                        |                 |                                                | -DRAWN BY<br>RC                                                                                                              | -CHECKED BY                                             |
|        |                          |                                                                                      |                                 |                 |                                                |                                                                                                                              |                                                         |
| B      |                          |                                                                                      |                                 |                 |                                                | QUEEN'S MARQUE                                                                                                               |                                                         |
|        |                          |                                                                                      |                                 |                 |                                                | -DRAWING TITLE                                                                                                               |                                                         |
| -      |                          |                                                                                      |                                 |                 |                                                | FB-SG-08<br>LOUNGE SOFA                                                                                                      |                                                         |
| A      |                          |                                                                                      |                                 |                 |                                                | -PROJECT NUMBER<br>17140                                                                                                     |                                                         |
| Y      |                          |                                                                                      |                                 |                 |                                                | -DRAWING NUMBER<br>1 / 5                                                                                                     |                                                         |