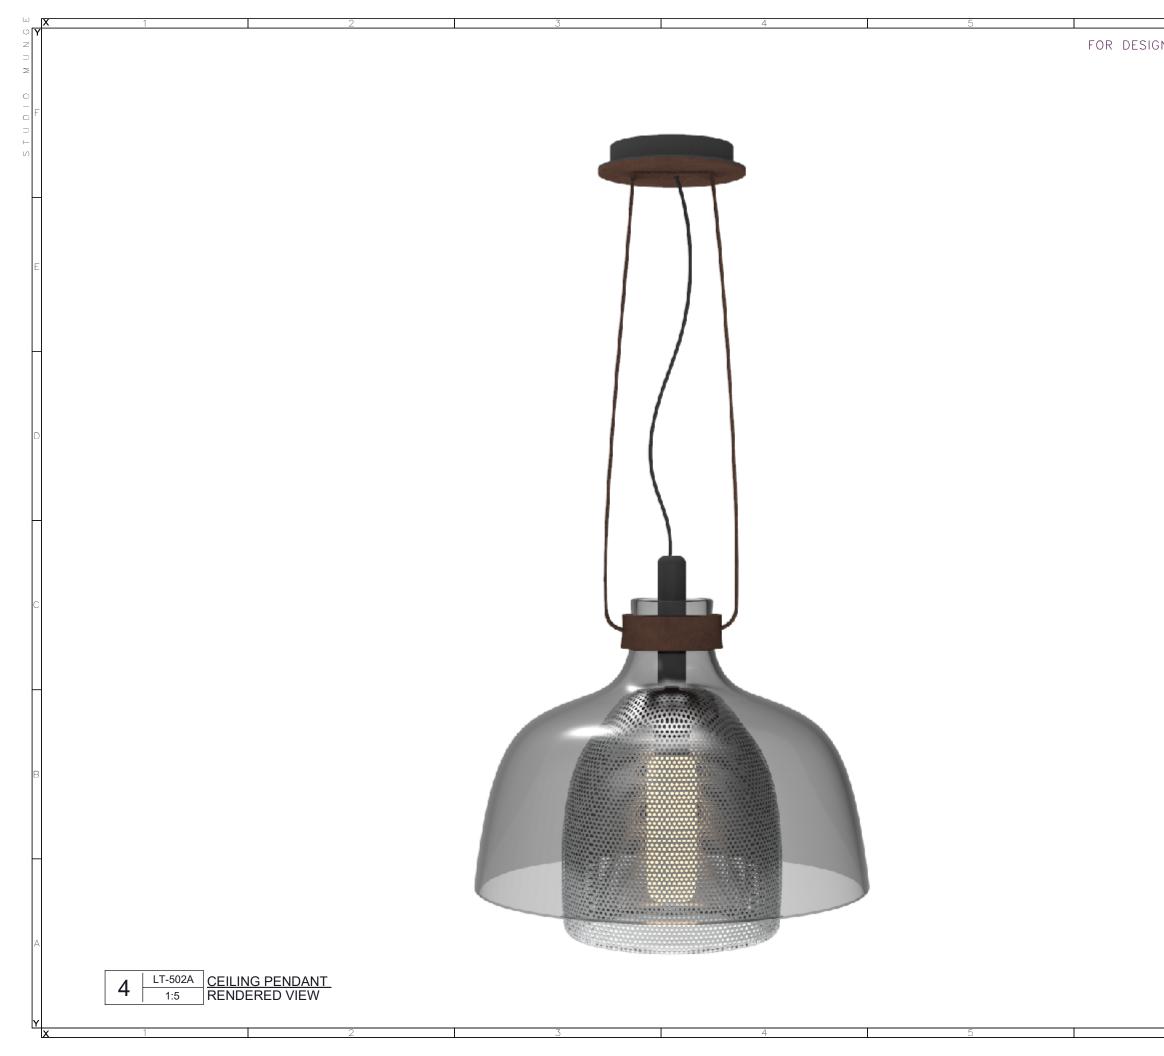

| 6             |                                                                                                                                                                                                      |                                               |  |
|---------------|------------------------------------------------------------------------------------------------------------------------------------------------------------------------------------------------------|-----------------------------------------------|--|
| N INTENT ONLY | DRAWING ARE NOT TO BE SCALED. CONTRACTOR MUST CHECK AND VERIFY<br>ALL JOB DIMENSIONS, DRAWINGS, DETAILS AND SPECIFICATIONS, AND<br>REPORT ANY DISCREPANCIES TO DESIGNER BEFORE PROCEEDING WITH WORK. |                                               |  |
|               | -REVISSUED FOR                                                                                                                                                                                       | -DATE                                         |  |
|               |                                                                                                                                                                                                      |                                               |  |
|               |                                                                                                                                                                                                      |                                               |  |
|               |                                                                                                                                                                                                      |                                               |  |
|               |                                                                                                                                                                                                      |                                               |  |
|               |                                                                                                                                                                                                      |                                               |  |
|               |                                                                                                                                                                                                      |                                               |  |
|               |                                                                                                                                                                                                      |                                               |  |
|               |                                                                                                                                                                                                      |                                               |  |
|               |                                                                                                                                                                                                      |                                               |  |
|               |                                                                                                                                                                                                      | VINGOLD AVENUE<br>ONTO, ONTARIO<br>1P8 CANADA |  |
|               |                                                                                                                                                                                                      | 588.1668<br>DIOMUNGE.COM                      |  |
|               |                                                                                                                                                                                                      |                                               |  |
|               |                                                                                                                                                                                                      |                                               |  |
|               |                                                                                                                                                                                                      |                                               |  |
|               |                                                                                                                                                                                                      |                                               |  |
|               | -SCALE<br>AS NOTED                                                                                                                                                                                   | -DATE                                         |  |
|               | -DRAWN BY                                                                                                                                                                                            | 2020-05-11<br>-CHECKED BY                     |  |
|               | EP<br>-project name                                                                                                                                                                                  |                                               |  |
|               | QUEENS MARQUE                                                                                                                                                                                        |                                               |  |
|               | QUEENS MARQUE                                                                                                                                                                                        |                                               |  |
|               | -DRAWING TITLE                                                                                                                                                                                       |                                               |  |
|               | LT-502A<br>CEILING PENDANT                                                                                                                                                                           |                                               |  |
|               |                                                                                                                                                                                                      |                                               |  |
|               | 17140                                                                                                                                                                                                |                                               |  |
|               | 3 / 3                                                                                                                                                                                                |                                               |  |
|               | 1                                                                                                                                                                                                    |                                               |  |