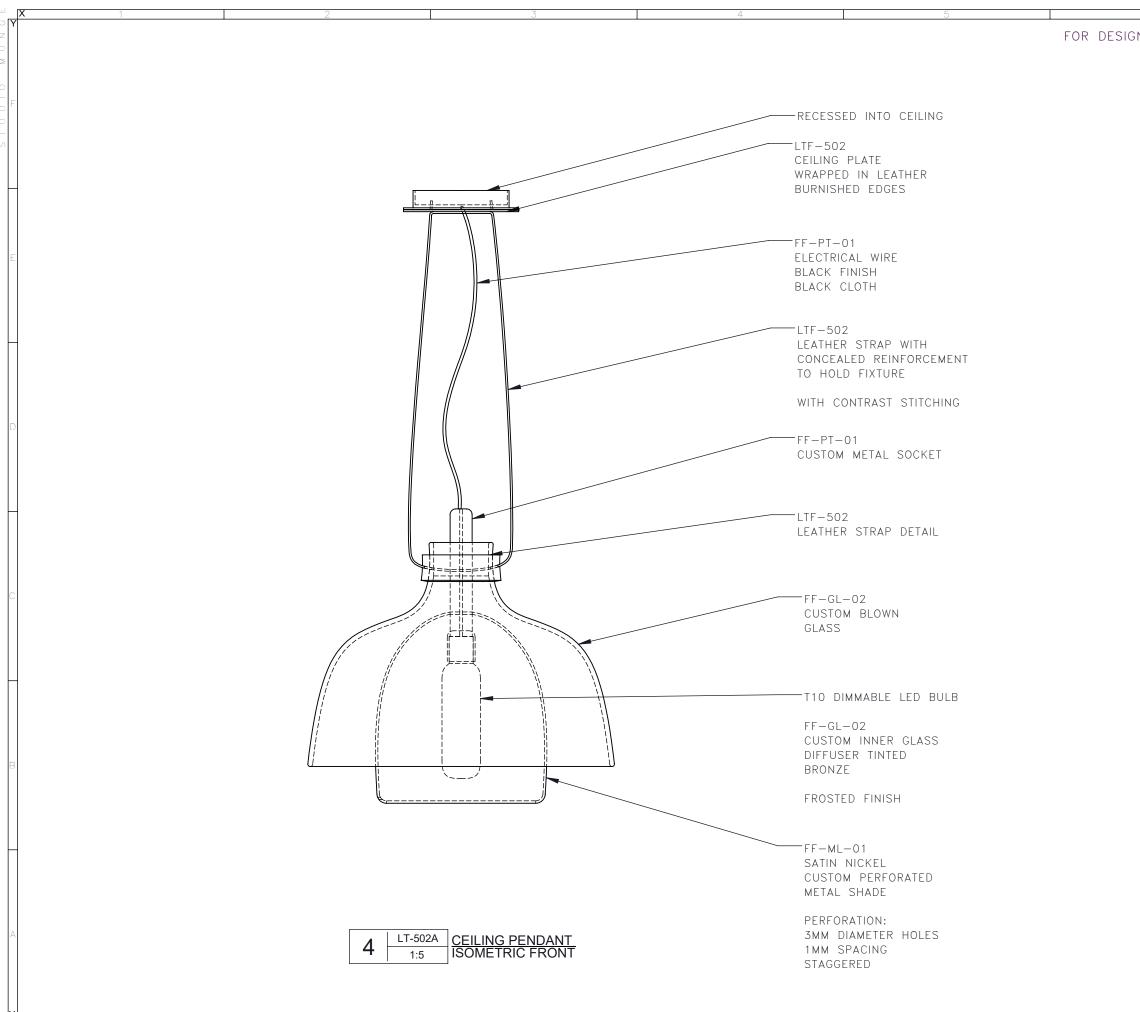

\_\_\_\_\_

| I INTENT ONL | DRAWING ARE NOT TO BE SCALED. CON<br>ALL JOB DIMENSIONS, DRAWINGS, DETA                                                                   | DRAWING ARE NOT TO BE SCALED. CONTRACTOR MUST CHECK AND VERIFY<br>ALL JOB DIMENSIONS, DRAWINGS, DETAILS AND SPECIFICATIONS: AND<br>REPORT ANY DISCREPANCIES TO DESIGNER BEFORE PROCEEDING WITH WORK. |  |  |
|--------------|-------------------------------------------------------------------------------------------------------------------------------------------|------------------------------------------------------------------------------------------------------------------------------------------------------------------------------------------------------|--|--|
|              |                                                                                                                                           |                                                                                                                                                                                                      |  |  |
|              |                                                                                                                                           |                                                                                                                                                                                                      |  |  |
|              |                                                                                                                                           |                                                                                                                                                                                                      |  |  |
|              |                                                                                                                                           |                                                                                                                                                                                                      |  |  |
|              |                                                                                                                                           |                                                                                                                                                                                                      |  |  |
|              |                                                                                                                                           |                                                                                                                                                                                                      |  |  |
|              |                                                                                                                                           |                                                                                                                                                                                                      |  |  |
|              |                                                                                                                                           |                                                                                                                                                                                                      |  |  |
|              |                                                                                                                                           |                                                                                                                                                                                                      |  |  |
|              |                                                                                                                                           |                                                                                                                                                                                                      |  |  |
|              |                                                                                                                                           |                                                                                                                                                                                                      |  |  |
|              |                                                                                                                                           |                                                                                                                                                                                                      |  |  |
|              |                                                                                                                                           |                                                                                                                                                                                                      |  |  |
|              |                                                                                                                                           |                                                                                                                                                                                                      |  |  |
|              |                                                                                                                                           |                                                                                                                                                                                                      |  |  |
|              |                                                                                                                                           |                                                                                                                                                                                                      |  |  |
|              |                                                                                                                                           |                                                                                                                                                                                                      |  |  |
|              |                                                                                                                                           |                                                                                                                                                                                                      |  |  |
|              | STUDIO                                                                                                                                    | 25 WINGOLD AVENUE<br>TORONTO, ONTARIO                                                                                                                                                                |  |  |
|              |                                                                                                                                           | M6B 1P8 CANADA<br>416.588.1668                                                                                                                                                                       |  |  |
|              |                                                                                                                                           | studiomunge.com                                                                                                                                                                                      |  |  |
|              |                                                                                                                                           |                                                                                                                                                                                                      |  |  |
|              |                                                                                                                                           |                                                                                                                                                                                                      |  |  |
|              |                                                                                                                                           |                                                                                                                                                                                                      |  |  |
|              |                                                                                                                                           |                                                                                                                                                                                                      |  |  |
|              |                                                                                                                                           |                                                                                                                                                                                                      |  |  |
|              |                                                                                                                                           |                                                                                                                                                                                                      |  |  |
|              |                                                                                                                                           |                                                                                                                                                                                                      |  |  |
|              |                                                                                                                                           |                                                                                                                                                                                                      |  |  |
|              |                                                                                                                                           |                                                                                                                                                                                                      |  |  |
|              | -scale<br>AS NOTED                                                                                                                        | <b>-DATE</b><br>2020-05-11                                                                                                                                                                           |  |  |
|              | AS NOTED                                                                                                                                  | 2020-05-11                                                                                                                                                                                           |  |  |
|              | -                                                                                                                                         |                                                                                                                                                                                                      |  |  |
|              | AS NOTED                                                                                                                                  | 2020-05-11                                                                                                                                                                                           |  |  |
|              | AS NOTED<br>-DRAWN BY<br>EP                                                                                                               | 2020-05-11                                                                                                                                                                                           |  |  |
|              | AS NOTED<br>-DRAWN BY<br>EP<br>-PROJECT NAME                                                                                              | 2020-05-11                                                                                                                                                                                           |  |  |
|              | AS NOTED<br>-DRAWN BY<br>EP                                                                                                               | 2020-05-11                                                                                                                                                                                           |  |  |
|              | AS NOTED<br>-DRAWN BY<br>EP<br>-PROJECT NAME                                                                                              | 2020-05-11                                                                                                                                                                                           |  |  |
|              | AS NOTED<br>-DRAWN BY<br>EP<br>-PROJECT NAME                                                                                              | 2020-05-11                                                                                                                                                                                           |  |  |
|              | AS NOTED<br>-DRAWN BY<br>EP<br>-PROJECT NAME<br>QUEENS MARQUE<br>-DRAWING TITLE                                                           | 2020-05-11                                                                                                                                                                                           |  |  |
|              | AS NOTED<br>-DRAWN BY<br>EP<br>-PROJECT NAME<br>QUEENS MARQUE<br>-DRAWING TITLE<br>LT-502A                                                | 2020-05-11                                                                                                                                                                                           |  |  |
|              | AS NOTED<br>-DRAWN BY<br>EP<br>-PROJECT NAME<br>QUEENS MARQUE<br>-DRAWING TITLE                                                           | 2020-05-11                                                                                                                                                                                           |  |  |
|              | AS NOTED<br>-DRAWN BY<br>EP<br>-PROJECT NAME<br>QUEENS MARQUE<br>-DRAWING TITLE<br>LT-502A<br>CEILING PENDANT                             | 2020-05-11                                                                                                                                                                                           |  |  |
|              | AS NOTED<br>-DRAWN BY<br>EP<br>-PROJECT NAME<br>QUEENS MARQUE<br>-DRAWING TITLE<br>LT-502A                                                | 2020-05-11                                                                                                                                                                                           |  |  |
|              | AS NOTED<br>-DRAWN BY<br>EP<br>-PROJECT NAME<br>QUEENS MARQUE<br>-DRAWING TITLE<br>LT-502A<br>CEILING PENDANT<br>-PROJECT NUMBER          | 2020-05-11                                                                                                                                                                                           |  |  |
|              | AS NOTED<br>-DRAWN BY<br>EP<br>-PROJECT NAME<br>QUEENS MARQUE<br>-DRAWING TITLE<br>LT-502A<br>CEILING PENDANT<br>-PROJECT NUMBER<br>17140 | 2020-05-11                                                                                                                                                                                           |  |  |