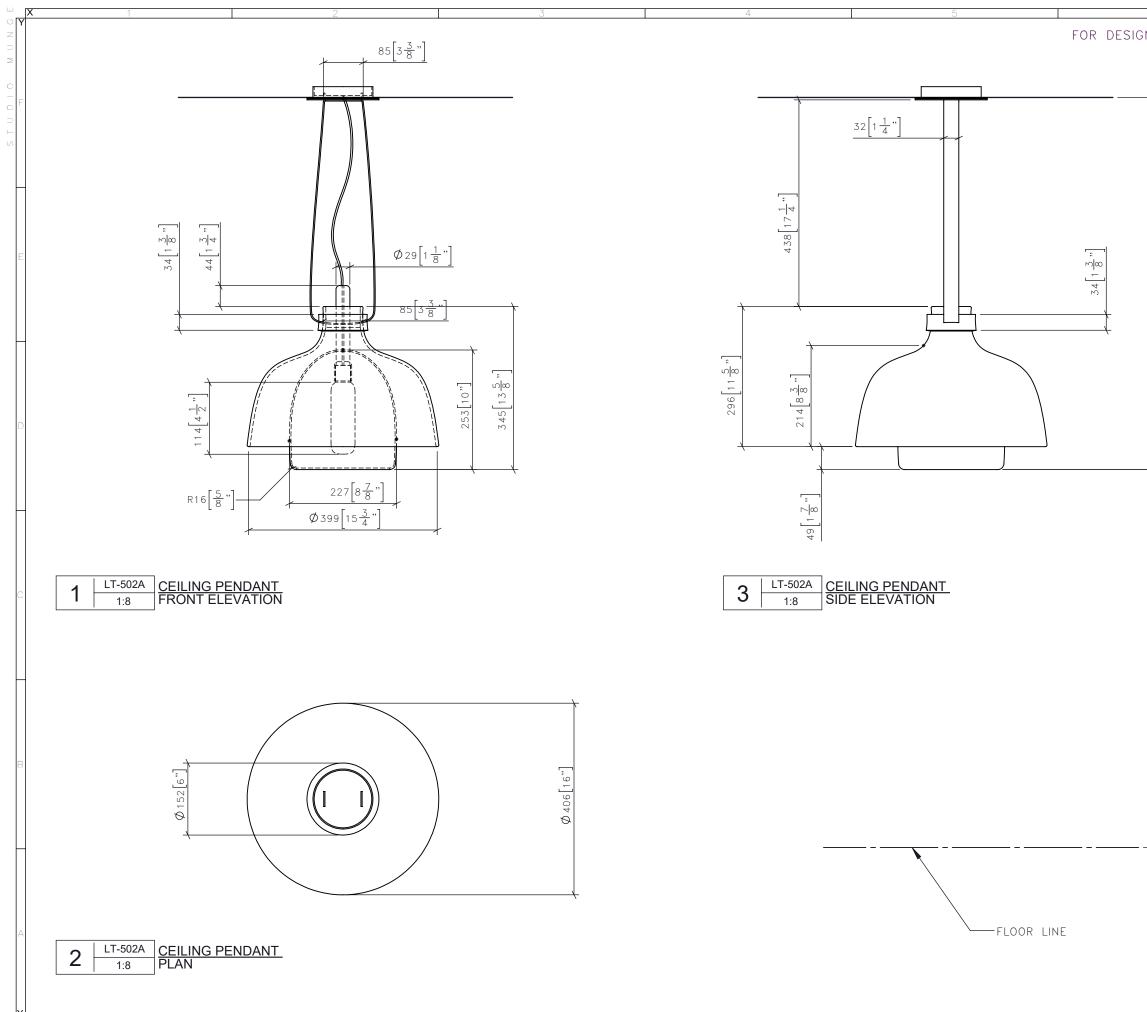

| 6           |                                                                                                                                                                                                      |                        |  |
|-------------|------------------------------------------------------------------------------------------------------------------------------------------------------------------------------------------------------|------------------------|--|
| INTENT ONLY | DRAWING ARE NOT TO BE SCALED. CONTRACTOR MUST CHECK AND VERIFY<br>ALL JOB DIMENSIONS, DRAWINGS, DETAILS AND SPECIFICATIONS; AND<br>REPORT ANY DISCREPANCIES TO DESIGNER BEFORE PROCEEDING WITH WORK. |                        |  |
|             | -REVI -ISSUED FOR                                                                                                                                                                                    | -DATE                  |  |
|             |                                                                                                                                                                                                      |                        |  |
|             |                                                                                                                                                                                                      |                        |  |
|             |                                                                                                                                                                                                      |                        |  |
|             |                                                                                                                                                                                                      |                        |  |
|             |                                                                                                                                                                                                      |                        |  |
| ~           |                                                                                                                                                                                                      |                        |  |
| 788[31"]    |                                                                                                                                                                                                      |                        |  |
|             |                                                                                                                                                                                                      |                        |  |
|             |                                                                                                                                                                                                      |                        |  |
|             | STUDIO 25 WINGO<br>TORONTO<br>M6B 1P8 C                                                                                                                                                              |                        |  |
| <u>_</u>    | MNGE 416.588.16<br>STUDIOMU                                                                                                                                                                          |                        |  |
|             |                                                                                                                                                                                                      |                        |  |
|             |                                                                                                                                                                                                      |                        |  |
| <u> </u>    |                                                                                                                                                                                                      |                        |  |
| 1626[64"]   |                                                                                                                                                                                                      |                        |  |
| ~           |                                                                                                                                                                                                      | ATE                    |  |
|             | -DRAWN BY -C                                                                                                                                                                                         | 020-05-11<br>HECKED BY |  |
|             | EP<br>-PROJECT NAME                                                                                                                                                                                  |                        |  |
|             | QUEENS MARQUE                                                                                                                                                                                        |                        |  |
|             |                                                                                                                                                                                                      |                        |  |
|             | -DRAWING TITLE                                                                                                                                                                                       |                        |  |
|             | LT-502A<br>CEILING PENDANT                                                                                                                                                                           |                        |  |
|             | -PROJECT NUMBER<br>17140                                                                                                                                                                             |                        |  |
|             | -DRAWING NUMBER                                                                                                                                                                                      |                        |  |
| 6           | 1/3                                                                                                                                                                                                  |                        |  |
|             |                                                                                                                                                                                                      |                        |  |