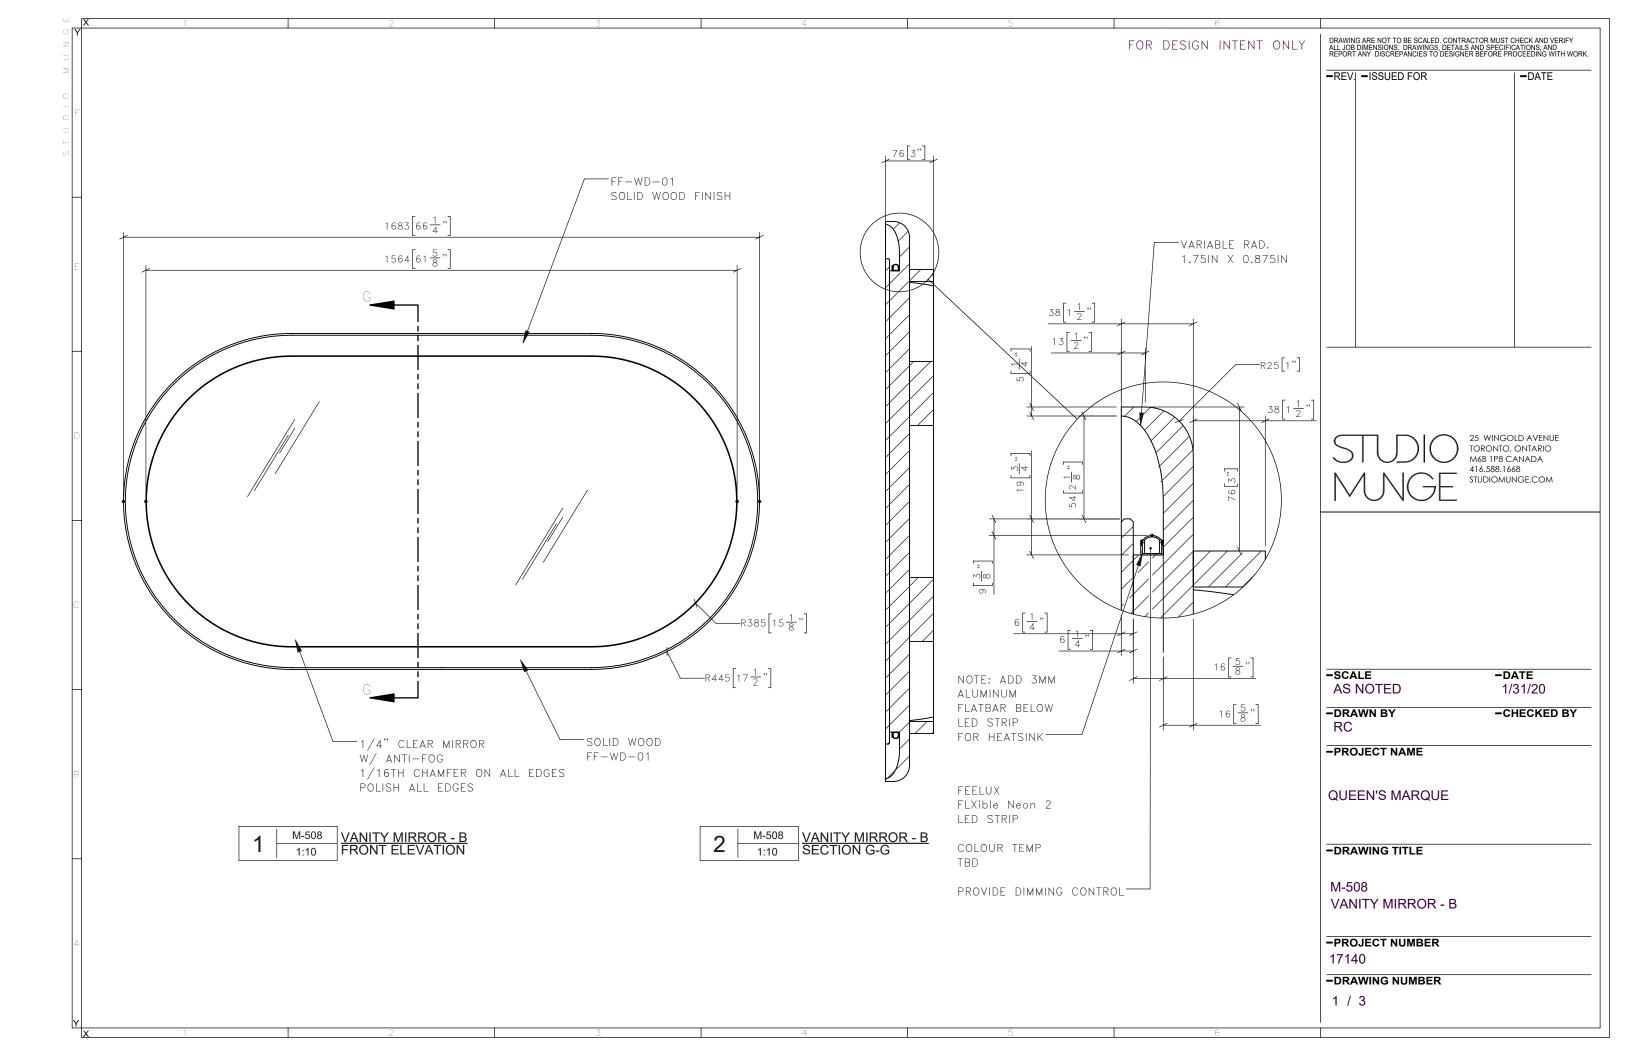

| 6             |                                                                                                                                                                                                      |                                   |
|---------------|------------------------------------------------------------------------------------------------------------------------------------------------------------------------------------------------------|-----------------------------------|
| N INTENT ONLY | DRAWING ARE NOT TO BE SCALED. CONTRACTOR MUST CHECK AND VERIFY<br>ALL JOB DIMENSIONS, DRAWINGS, DETAILS AND SPECIFICATIONS; AND<br>REPORT ANY DISCREPANCIES TO DESIGNER BEFORE PROCEEDING WITH WORK. |                                   |
|               |                                                                                                                                                                                                      |                                   |
|               | -REVI -ISSUED FOR                                                                                                                                                                                    | -DATE                             |
|               |                                                                                                                                                                                                      |                                   |
|               |                                                                                                                                                                                                      |                                   |
|               |                                                                                                                                                                                                      |                                   |
|               |                                                                                                                                                                                                      |                                   |
|               |                                                                                                                                                                                                      |                                   |
|               |                                                                                                                                                                                                      |                                   |
|               |                                                                                                                                                                                                      |                                   |
|               |                                                                                                                                                                                                      |                                   |
|               |                                                                                                                                                                                                      |                                   |
|               |                                                                                                                                                                                                      |                                   |
|               |                                                                                                                                                                                                      |                                   |
|               |                                                                                                                                                                                                      |                                   |
|               |                                                                                                                                                                                                      |                                   |
|               |                                                                                                                                                                                                      |                                   |
|               |                                                                                                                                                                                                      |                                   |
|               |                                                                                                                                                                                                      |                                   |
|               |                                                                                                                                                                                                      |                                   |
|               |                                                                                                                                                                                                      | WINGOLD AVENUE<br>DRONTO, ONTARIO |
|               |                                                                                                                                                                                                      | 68 1P8 CANADA<br>6.588.1668       |
|               |                                                                                                                                                                                                      | UDIOMUNGE.COM                     |
|               |                                                                                                                                                                                                      |                                   |
|               |                                                                                                                                                                                                      |                                   |
|               |                                                                                                                                                                                                      |                                   |
|               |                                                                                                                                                                                                      |                                   |
|               |                                                                                                                                                                                                      |                                   |
|               |                                                                                                                                                                                                      |                                   |
|               |                                                                                                                                                                                                      |                                   |
|               |                                                                                                                                                                                                      |                                   |
|               |                                                                                                                                                                                                      |                                   |
|               | -SCALE<br>AS NOTED                                                                                                                                                                                   | -DATE<br>1/31/20                  |
|               |                                                                                                                                                                                                      |                                   |
|               | RC                                                                                                                                                                                                   |                                   |
|               | -PROJECT NAME                                                                                                                                                                                        |                                   |
|               |                                                                                                                                                                                                      |                                   |
|               |                                                                                                                                                                                                      |                                   |
|               | QUEEN'S MARQUE                                                                                                                                                                                       |                                   |
|               |                                                                                                                                                                                                      |                                   |
|               | -DRAWING TITLE                                                                                                                                                                                       |                                   |
|               |                                                                                                                                                                                                      |                                   |
|               | M-508                                                                                                                                                                                                |                                   |
|               | VANITY MIRROR - B                                                                                                                                                                                    |                                   |
|               |                                                                                                                                                                                                      |                                   |
|               | -PROJECT NUMBER                                                                                                                                                                                      |                                   |
|               | 17140                                                                                                                                                                                                |                                   |
|               | -DRAWING NUMBER                                                                                                                                                                                      |                                   |
|               | 3 / 3                                                                                                                                                                                                |                                   |
|               |                                                                                                                                                                                                      |                                   |