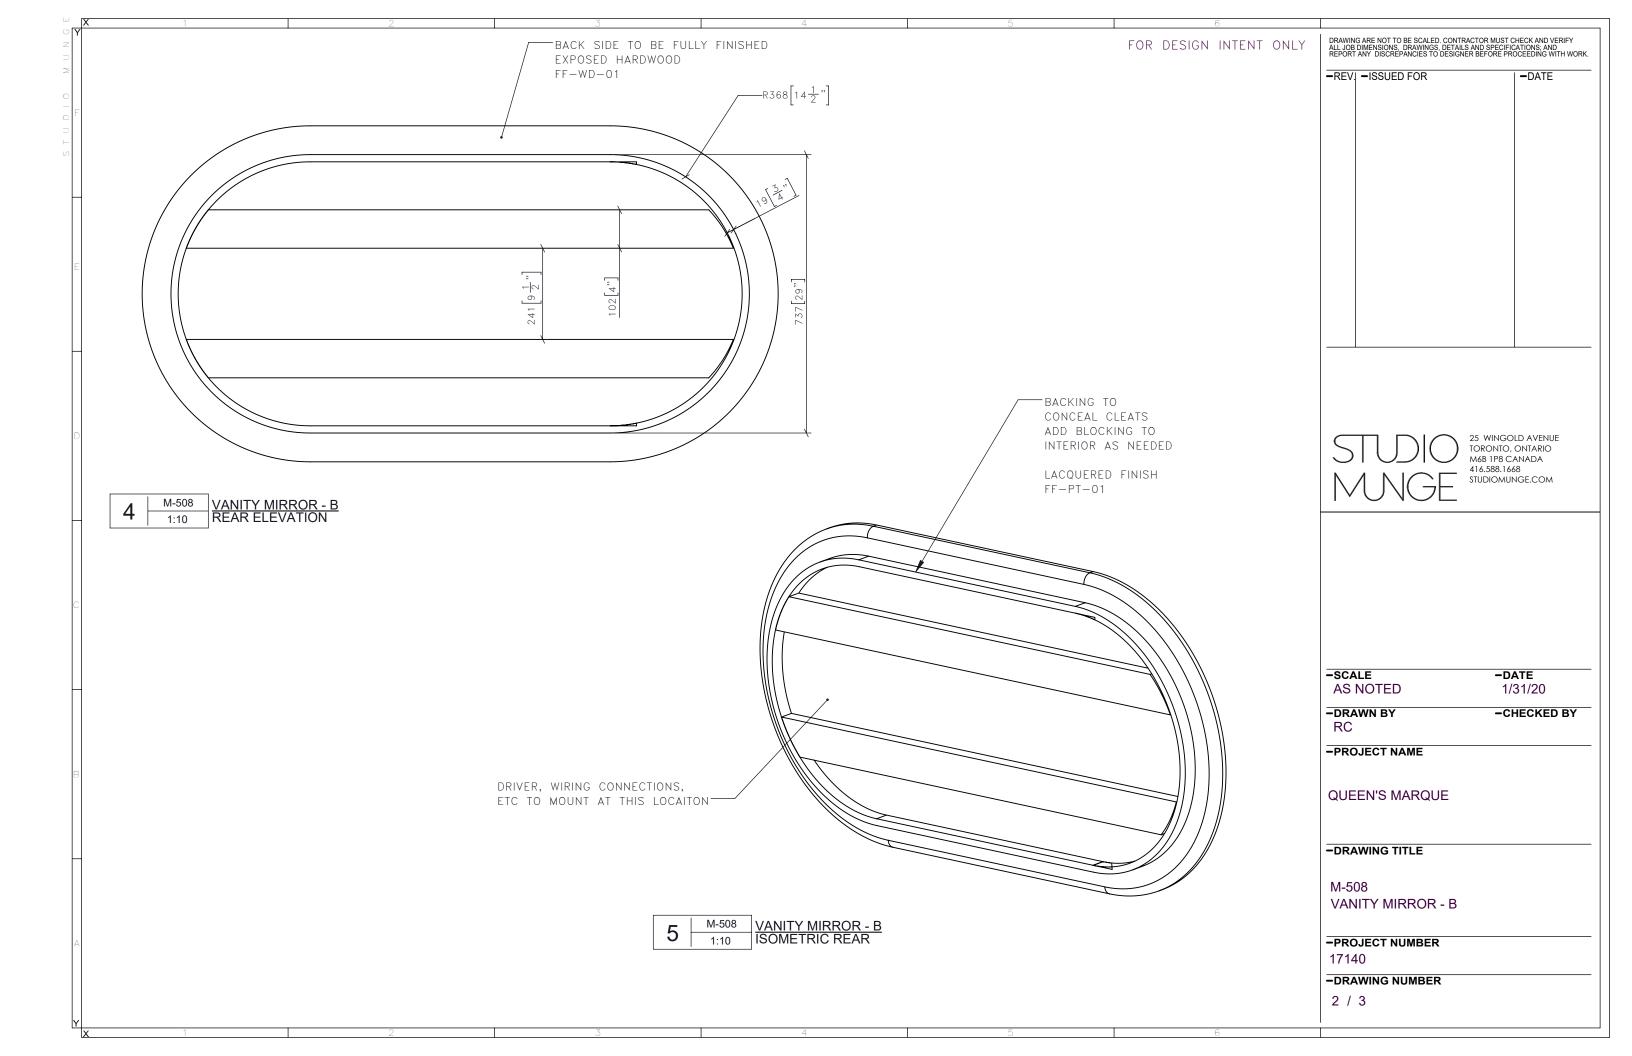

| 6             |                                                                                                                                                                                                      |                                   |
|---------------|------------------------------------------------------------------------------------------------------------------------------------------------------------------------------------------------------|-----------------------------------|
| N INTENT ONLY | DRAWING ARE NOT TO BE SCALED. CONTRACTOR MUST CHECK AND VERIFY<br>ALL JOB DIMENSIONS, DRAWINGS, DETAILS AND SPECIFICATIONS; AND<br>REPORT ANY DISCREPANCIES TO DESIGNER BEFORE PROCEEDING WITH WORK. |                                   |
|               |                                                                                                                                                                                                      |                                   |
|               | -REVI -ISSUED FOR                                                                                                                                                                                    | -DATE                             |
|               |                                                                                                                                                                                                      |                                   |
|               |                                                                                                                                                                                                      |                                   |
|               |                                                                                                                                                                                                      |                                   |
|               |                                                                                                                                                                                                      |                                   |
|               |                                                                                                                                                                                                      |                                   |
|               |                                                                                                                                                                                                      |                                   |
|               |                                                                                                                                                                                                      |                                   |
|               |                                                                                                                                                                                                      |                                   |
|               |                                                                                                                                                                                                      |                                   |
|               |                                                                                                                                                                                                      |                                   |
|               |                                                                                                                                                                                                      |                                   |
|               |                                                                                                                                                                                                      |                                   |
|               |                                                                                                                                                                                                      |                                   |
|               |                                                                                                                                                                                                      |                                   |
|               |                                                                                                                                                                                                      |                                   |
|               |                                                                                                                                                                                                      |                                   |
|               |                                                                                                                                                                                                      |                                   |
|               |                                                                                                                                                                                                      | WINGOLD AVENUE<br>DRONTO, ONTARIO |
|               |                                                                                                                                                                                                      | 68 1P8 CANADA<br>6.588.1668       |
|               |                                                                                                                                                                                                      | UDIOMUNGE.COM                     |
|               |                                                                                                                                                                                                      |                                   |
|               |                                                                                                                                                                                                      |                                   |
|               |                                                                                                                                                                                                      |                                   |
|               |                                                                                                                                                                                                      |                                   |
|               |                                                                                                                                                                                                      |                                   |
|               |                                                                                                                                                                                                      |                                   |
|               |                                                                                                                                                                                                      |                                   |
|               |                                                                                                                                                                                                      |                                   |
|               |                                                                                                                                                                                                      |                                   |
|               | -SCALE<br>AS NOTED                                                                                                                                                                                   | -DATE<br>1/31/20                  |
|               |                                                                                                                                                                                                      |                                   |
|               | RC                                                                                                                                                                                                   |                                   |
|               | -PROJECT NAME                                                                                                                                                                                        |                                   |
|               |                                                                                                                                                                                                      |                                   |
|               |                                                                                                                                                                                                      |                                   |
|               | QUEEN'S MARQUE                                                                                                                                                                                       |                                   |
|               |                                                                                                                                                                                                      |                                   |
|               | -DRAWING TITLE                                                                                                                                                                                       |                                   |
|               |                                                                                                                                                                                                      |                                   |
|               | M-508                                                                                                                                                                                                |                                   |
|               | VANITY MIRROR - B                                                                                                                                                                                    |                                   |
|               |                                                                                                                                                                                                      |                                   |
|               | -PROJECT NUMBER                                                                                                                                                                                      |                                   |
|               | 17140                                                                                                                                                                                                |                                   |
|               | -DRAWING NUMBER                                                                                                                                                                                      |                                   |
|               | 3 / 3                                                                                                                                                                                                |                                   |
|               |                                                                                                                                                                                                      |                                   |