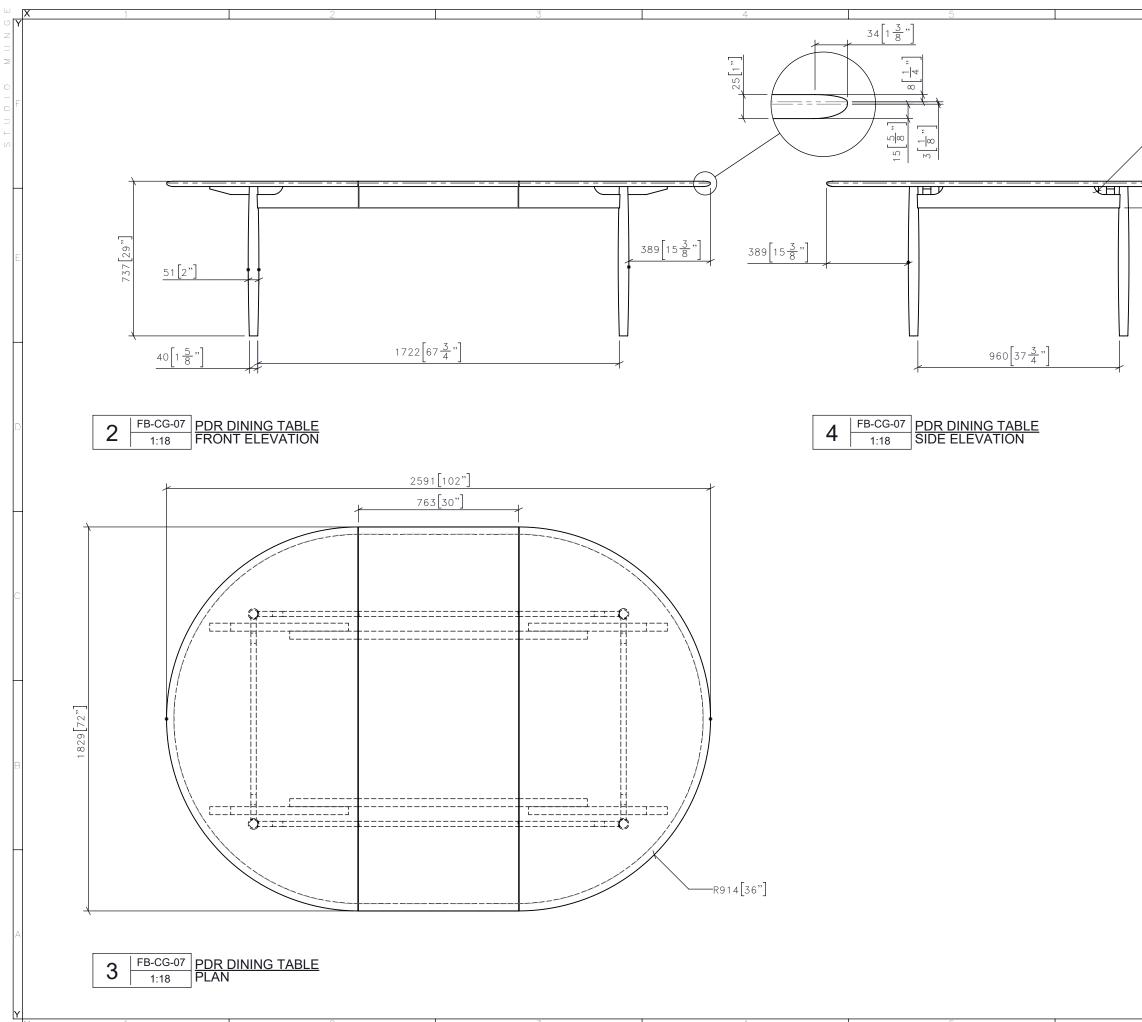

| 6        |                                                                                                                                                  |                                                               |
|----------|--------------------------------------------------------------------------------------------------------------------------------------------------|---------------------------------------------------------------|
| 0        | DRAWING ARE NOT TO BE SCALED. CONTRACTOR MUS<br>ALL JOB DIMENSIONS, DRAWINGS, DETAILS AND SPECI<br>REPORT ANY DISCREPANCIES TO DESIGNER BEFORE F | T CHECK AND VERIFY<br>FICATIONS; AND<br>PROCEEDING WITH WORK. |
|          | -REVISSUED FOR                                                                                                                                   | -DATE                                                         |
|          |                                                                                                                                                  |                                                               |
| R50[2"]  |                                                                                                                                                  |                                                               |
|          |                                                                                                                                                  |                                                               |
| <u>\</u> |                                                                                                                                                  |                                                               |
| 2 [4"]   |                                                                                                                                                  |                                                               |
| 102      |                                                                                                                                                  |                                                               |
|          |                                                                                                                                                  |                                                               |
|          |                                                                                                                                                  |                                                               |
|          |                                                                                                                                                  |                                                               |
|          |                                                                                                                                                  |                                                               |
|          |                                                                                                                                                  |                                                               |
|          |                                                                                                                                                  | UNGE.COM                                                      |
|          |                                                                                                                                                  |                                                               |
|          |                                                                                                                                                  |                                                               |
|          |                                                                                                                                                  |                                                               |
|          |                                                                                                                                                  |                                                               |
|          | -SCALE -I                                                                                                                                        | DATE                                                          |
|          | AS NOTED 9                                                                                                                                       | )/1/20                                                        |
|          | CS                                                                                                                                               | CHECKED BY                                                    |
|          | -PROJECT NAME                                                                                                                                    |                                                               |
|          | QUEEN'S MARQUE                                                                                                                                   |                                                               |
|          |                                                                                                                                                  |                                                               |
|          | -DRAWING TITLE                                                                                                                                   |                                                               |
|          | FB-CG-07<br>PDR DINING TABLE                                                                                                                     |                                                               |
|          | -PROJECT NUMBER                                                                                                                                  |                                                               |
|          | 17140                                                                                                                                            |                                                               |
|          | 3 / 6                                                                                                                                            |                                                               |
|          |                                                                                                                                                  |                                                               |