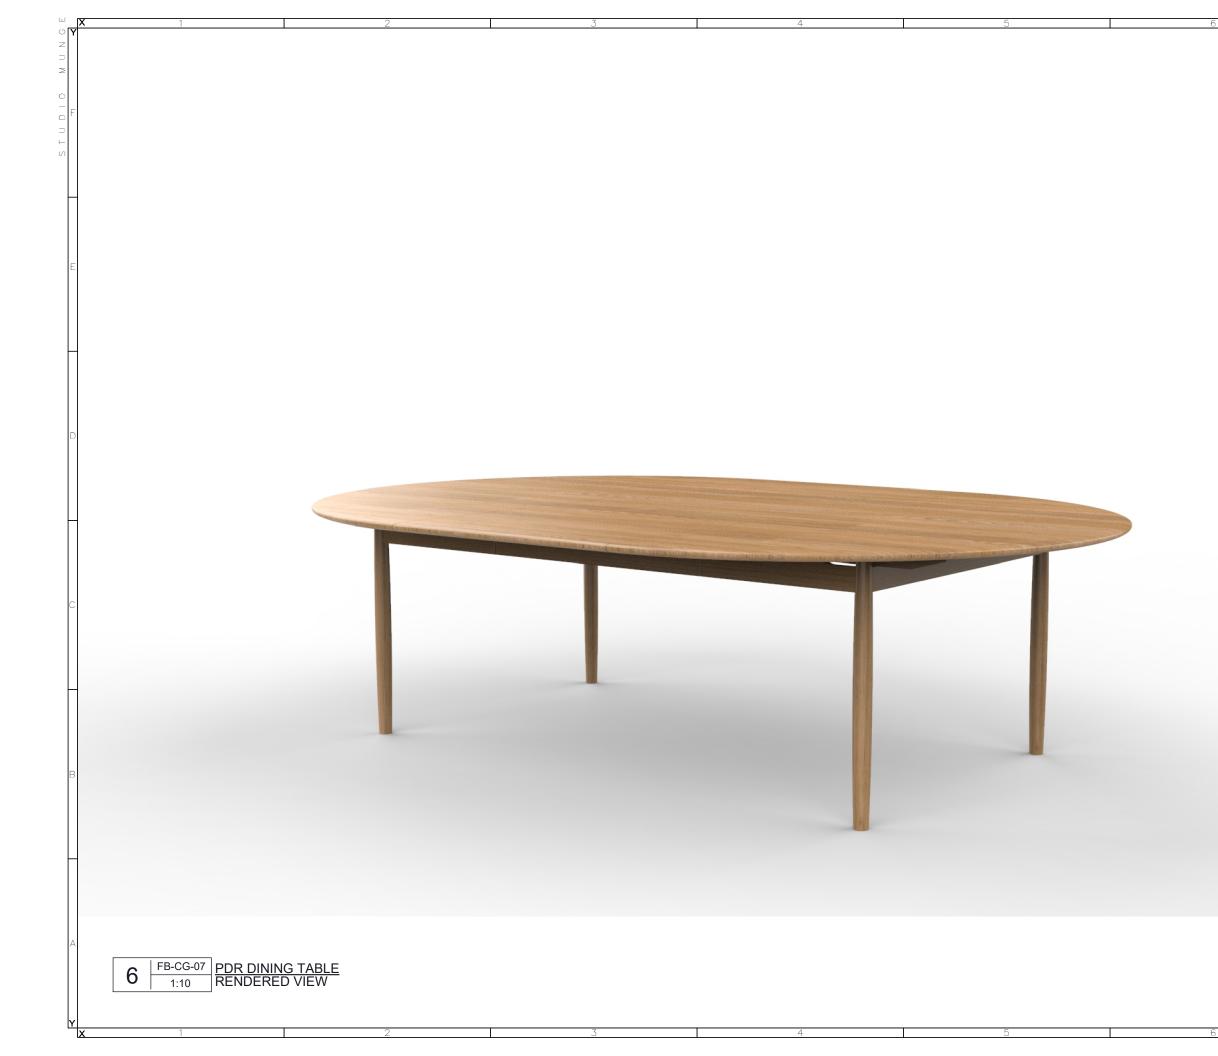

-REVI -ISSUED FOR

| -SCALE           | -DATE       |
|------------------|-------------|
| AS NOTED         | 9/1/20      |
| AGNOTED          | 3/1/20      |
|                  |             |
| -DRAWN BY        | -CHECKED BY |
| RC               |             |
|                  |             |
| -PROJECT NAME    |             |
| -FROJECT NAME    |             |
|                  |             |
|                  |             |
| QUEEN'S MARQUE   |             |
| QUEEN S MARQUE   |             |
|                  |             |
|                  |             |
|                  |             |
|                  |             |
| -DRAWING TITLE   |             |
|                  |             |
|                  |             |
| FB-CG-07         |             |
|                  |             |
| PDR DINING TABLE |             |
|                  |             |
|                  |             |
| -PROJECT NUMBER  |             |
|                  |             |
| 17140            |             |
|                  |             |
| -DRAWING NUMBER  |             |
|                  |             |