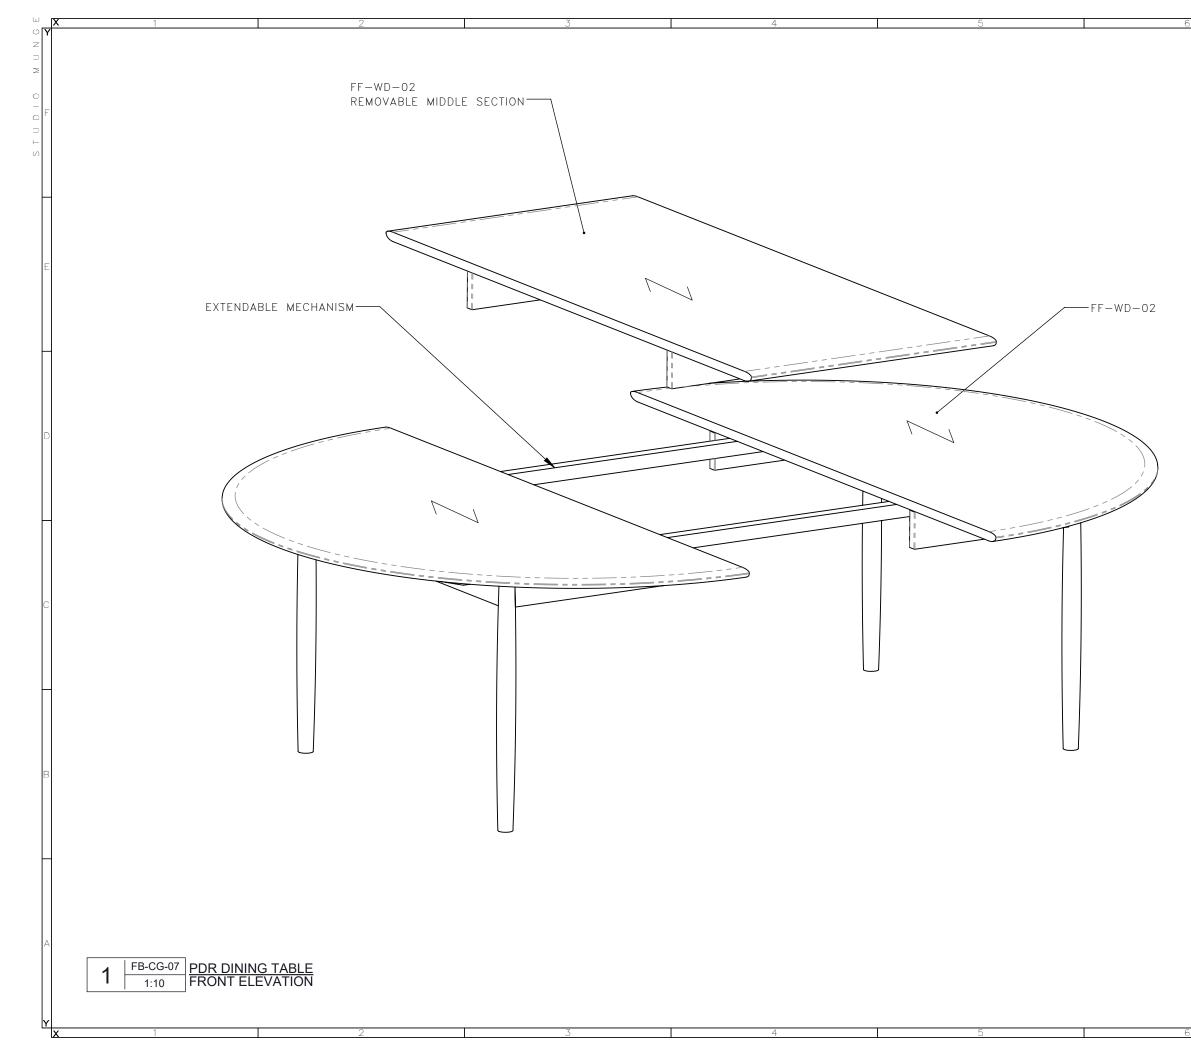

| 6   |                                                                                                            |                                                                                                     |
|-----|------------------------------------------------------------------------------------------------------------|-----------------------------------------------------------------------------------------------------|
| QTY | DRAWING ARE NOT TO BE SCALED. CON<br>ALL JOB DIMENSIONS, DRAWINGS, DET<br>REPORT ANY DISCREPANCIES TO DESI | NTRACTOR MUST CHECK AND VERIFY<br>AILS AND SPECIFICATIONS; AND<br>GNER BEFORE PROCEEDING WITH WORK. |
|     |                                                                                                            |                                                                                                     |
|     | - STUDIC<br>- MNGE                                                                                         | 25 WINGOLD AVENUE<br>TORONTO, ONTARIO<br>M6B 1P8 CANADA<br>416.588,1668<br>STUDIOMUNGE.COM          |
|     | -SCALE<br>AS NOTED<br>-DRAWN BY<br>RC<br>-PROJECT NAME<br>QUEEN'S MARQUE                                   | -DATE<br>9/1/20<br>-CHECKED BY                                                                      |
|     | -DRAWING TITLE<br>FB-CG-07<br>PDR DINING TABLE<br>-PROJECT NUMBER<br>17140<br>-DRAWING NUMBER<br>1 / 6     |                                                                                                     |