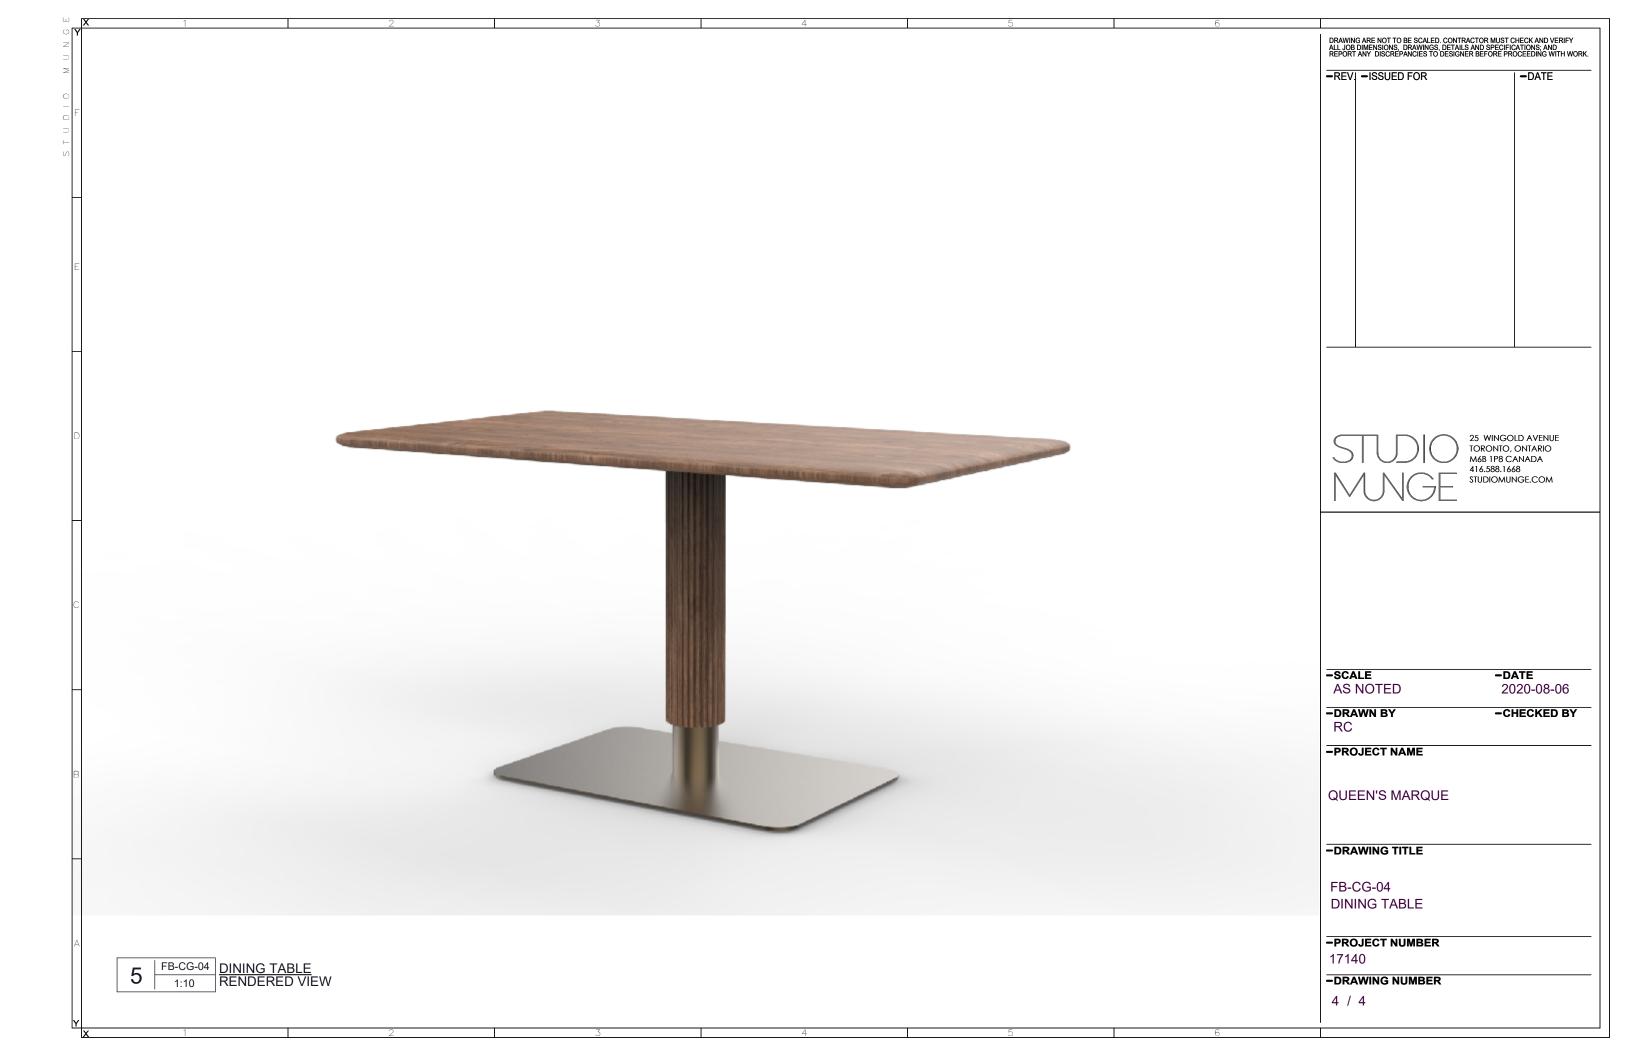

|                                         | ISTRUCTONS:                                             |                                                                     | EQUIPMENT CO     | ODE                 | DDE EQUIP! | DDE EQUIPMENT DESCRIPTION |
|-----------------------------------------|---------------------------------------------------------|---------------------------------------------------------------------|------------------|---------------------|------------|---------------------------|
|                                         | OVIDED ARE FOR DESIGN INTENT ONL                        |                                                                     |                  |                     |            |                           |
|                                         | SHOP DRAWINGS, FINISH SAMPLES, AI                       | •                                                                   |                  |                     |            |                           |
|                                         | VIEW AND WRITTEN APPROVAL IS REG<br>DOR OR OTHER.       | RUIRED FOR ALL PIECES SUPPLIED BY                                   |                  |                     |            |                           |
| PROVIDE CONT                            | RACT QUALITY LOW PROFILE LEVELER                        |                                                                     |                  |                     |            |                           |
|                                         | RACT QUALITY LOW PROFILE GLIDES                         | TO PROTECT FLOOR FROM                                               |                  |                     |            |                           |
| CRATCHING PROVIDE CONT                  | ract quality under-mounted soi                          | FT CLOSE SLIDES FOR PULL OUT                                        |                  |                     |            |                           |
| COMPONENTS (                            | JNLESS OTHERWISE SPECIFIED                              |                                                                     |                  |                     |            |                           |
|                                         | TRACT QUALITY SOFT CLOSE HINGED (<br>VINGS FOR DETAILS  | JNLESS OTHERWISE SPECIFIED                                          |                  |                     |            |                           |
|                                         | vings for details<br>BE COORDINATED ONSITE TO PREVEN    | T TIPPING                                                           |                  |                     |            |                           |
| NTEGRATED LIC                           | GHTING TO BE COORDINATED WITH EL                        | ECTRICAL ENGINEER                                                   |                  |                     |            |                           |
|                                         | BE REVIEWED AND APPROVED BY SM                          |                                                                     |                  |                     |            |                           |
|                                         |                                                         | ED, FREE OF KNOTS, FREE OF WORMS ENT NOT TO EXCEED 7%. IF IMPORTED, |                  |                     |            |                           |
|                                         | AY BE REQUIRED DEPENDING ON COI                         | • 1                                                                 |                  |                     |            |                           |
|                                         | METAL TO BE GROUND SMOOTH AND                           |                                                                     |                  |                     |            |                           |
|                                         | R TO MANUFACTURING AND PURCH.                           | ONS TO STUDIO MUNGE FOR WRITTEN  -<br>ASING                         | REQUIRED ITEM(S) | FOR DESIGNER APPROV | V          | AL PRIOR TO FAB           |
| MATERIAL INSTR                          | UCTONS:                                                 |                                                                     | SEAMING DIAGRAM  | SHOP DRAWINGS       |            | PROTOTYPE                 |
| MATERIALS TO                            | BE OUTDOOR GRADE WHFN RFQUIRF                           | D AND SPECIFIED IN DRAWINGS AND                                     |                  |                     | _          |                           |
| ORDER                                   |                                                         |                                                                     |                  |                     |            |                           |
|                                         |                                                         |                                                                     |                  |                     |            |                           |
|                                         | VINGS FOR GRAIN DIRECTION WHEN                          | APPLICABLE                                                          |                  |                     |            |                           |
|                                         | VINGS FOR GRAIN DIRECTION WHEN                          | APPLICABLE COLOR/FINISH                                             |                  |                     |            |                           |
| -REFER TO DRAV                          | DESCRIPTION                                             | COLOR/FINISH                                                        |                  |                     |            |                           |
| REFER TO DRAV                           |                                                         |                                                                     |                  |                     |            |                           |
| -REFER TO DRAV                          | DESCRIPTION                                             | COLOR/FINISH  REFER TO FINISH                                       |                  |                     |            |                           |
| -REFER TO DRAV                          | DESCRIPTION  POWDER COATED METAL  SOLID GLAT CUT WALNUT | COLOR/FINISH  REFER TO FINISH  CUTSHEET  REFER TO FINISH            |                  |                     |            |                           |
| -REFER TO DRAV  MATERIAL CODE  FF-PT-01 | DESCRIPTION  POWDER COATED METAL                        | COLOR/FINISH  REFER TO FINISH  CUTSHEET                             |                  |                     |            |                           |
| MATERIAL CODE  FF-PT-01                 | DESCRIPTION  POWDER COATED METAL  SOLID GLAT CUT WALNUT | COLOR/FINISH  REFER TO FINISH  CUTSHEET  REFER TO FINISH            |                  |                     |            |                           |
| -REFER TO DRAV  MATERIAL CODE  FF-PT-01 | DESCRIPTION  POWDER COATED METAL  SOLID GLAT CUT WALNUT | COLOR/FINISH  REFER TO FINISH  CUTSHEET  REFER TO FINISH            |                  |                     |            |                           |
| -REFER TO DRAV  MATERIAL CODE  FF-PT-01 | DESCRIPTION  POWDER COATED METAL  SOLID GLAT CUT WALNUT | COLOR/FINISH  REFER TO FINISH  CUTSHEET  REFER TO FINISH            |                  |                     |            |                           |
| -REFER TO DRAV  MATERIAL CODE  FF-PT-01 | DESCRIPTION  POWDER COATED METAL  SOLID GLAT CUT WALNUT | COLOR/FINISH  REFER TO FINISH  CUTSHEET  REFER TO FINISH            |                  |                     |            |                           |
| -REFER TO DRAV  MATERIAL CODE  FF-PT-01 | DESCRIPTION  POWDER COATED METAL  SOLID GLAT CUT WALNUT | COLOR/FINISH  REFER TO FINISH  CUTSHEET  REFER TO FINISH            |                  |                     |            |                           |
| -REFER TO DRAV  MATERIAL CODE  FF-PT-01 | DESCRIPTION  POWDER COATED METAL  SOLID GLAT CUT WALNUT | COLOR/FINISH  REFER TO FINISH  CUTSHEET  REFER TO FINISH            |                  |                     |            |                           |
| -REFER TO DRAV  MATERIAL CODE  FF-PT-01 | DESCRIPTION  POWDER COATED METAL  SOLID GLAT CUT WALNUT | COLOR/FINISH  REFER TO FINISH  CUTSHEET  REFER TO FINISH            |                  |                     |            |                           |
| -REFER TO DRAV  MATERIAL CODE  FF-PT-01 | DESCRIPTION  POWDER COATED METAL  SOLID GLAT CUT WALNUT | COLOR/FINISH  REFER TO FINISH  CUTSHEET  REFER TO FINISH            |                  |                     |            |                           |
| -REFER TO DRAV  MATERIAL CODE  FF-PT-01 | DESCRIPTION  POWDER COATED METAL  SOLID GLAT CUT WALNUT | COLOR/FINISH  REFER TO FINISH  CUTSHEET  REFER TO FINISH            |                  |                     |            |                           |
| -REFER TO DRAV  MATERIAL CODE  FF-PT-01 | DESCRIPTION  POWDER COATED METAL  SOLID GLAT CUT WALNUT | COLOR/FINISH  REFER TO FINISH  CUTSHEET  REFER TO FINISH            |                  |                     |            |                           |