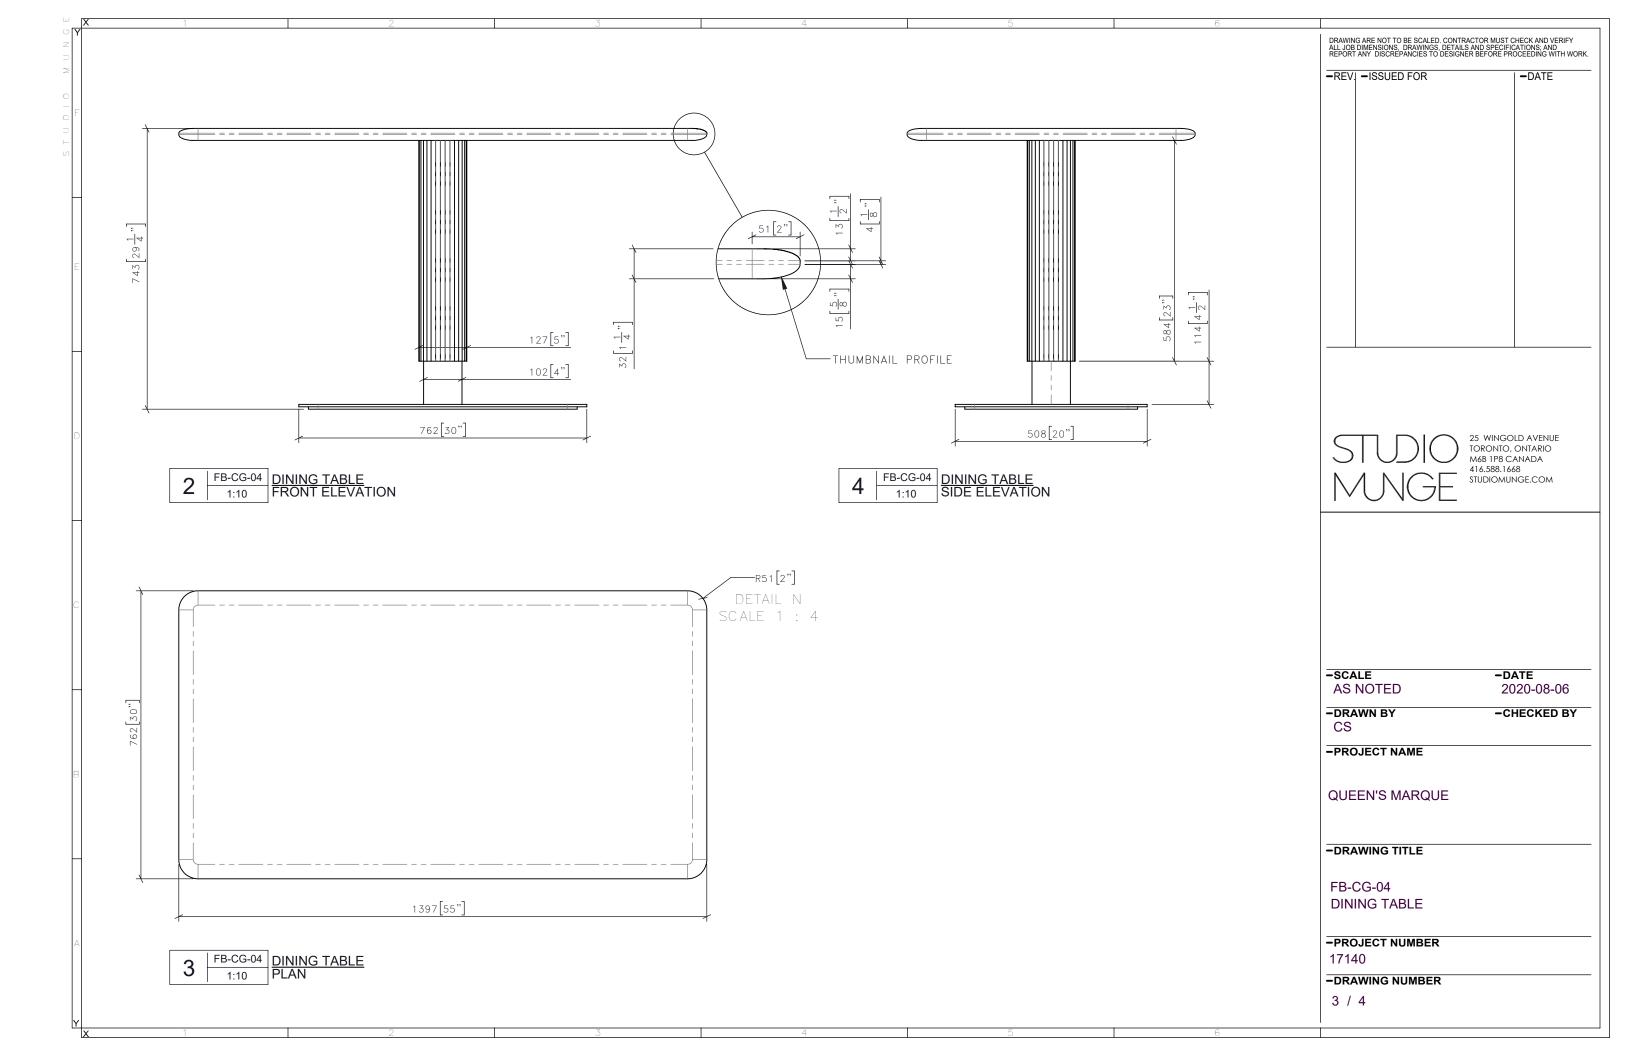

|                                         | ISTRUCTONS:                                             |                                                                     | EQUIPMENT CO     | ODE                 | DDE EQUIP! | DDE EQUIPMENT DESCRIPTION |
|-----------------------------------------|---------------------------------------------------------|---------------------------------------------------------------------|------------------|---------------------|------------|---------------------------|
|                                         | OVIDED ARE FOR DESIGN INTENT ONL                        |                                                                     |                  |                     |            |                           |
|                                         | SHOP DRAWINGS, FINISH SAMPLES, AI                       | •                                                                   |                  |                     |            |                           |
|                                         | VIEW AND WRITTEN APPROVAL IS REG<br>DOR OR OTHER.       | RUIRED FOR ALL PIECES SUPPLIED BY                                   |                  |                     |            |                           |
| PROVIDE CONT                            | RACT QUALITY LOW PROFILE LEVELER                        |                                                                     |                  |                     |            |                           |
|                                         | RACT QUALITY LOW PROFILE GLIDES                         | TO PROTECT FLOOR FROM                                               |                  |                     |            |                           |
| CRATCHING PROVIDE CONT                  | ract quality under-mounted soi                          | FT CLOSE SLIDES FOR PULL OUT                                        |                  |                     |            |                           |
| COMPONENTS (                            | JNLESS OTHERWISE SPECIFIED                              |                                                                     |                  |                     |            |                           |
|                                         | TRACT QUALITY SOFT CLOSE HINGED (<br>VINGS FOR DETAILS  | JNLESS OTHERWISE SPECIFIED                                          |                  |                     |            |                           |
|                                         | vings for details<br>BE COORDINATED ONSITE TO PREVEN    | T TIPPING                                                           |                  |                     |            |                           |
| NTEGRATED LIC                           | GHTING TO BE COORDINATED WITH EL                        | ECTRICAL ENGINEER                                                   |                  |                     |            |                           |
|                                         | BE REVIEWED AND APPROVED BY SM                          |                                                                     |                  |                     |            |                           |
|                                         |                                                         | ED, FREE OF KNOTS, FREE OF WORMS ENT NOT TO EXCEED 7%. IF IMPORTED, |                  |                     |            |                           |
|                                         | AY BE REQUIRED DEPENDING ON COI                         | • 1                                                                 |                  |                     |            |                           |
|                                         | METAL TO BE GROUND SMOOTH AND                           |                                                                     |                  |                     |            |                           |
|                                         | R TO MANUFACTURING AND PURCH.                           | ONS TO STUDIO MUNGE FOR WRITTEN  -<br>ASING                         | REQUIRED ITEM(S) | FOR DESIGNER APPROV | V          | AL PRIOR TO FAB           |
| MATERIAL INSTR                          | UCTONS:                                                 |                                                                     | SEAMING DIAGRAM  | SHOP DRAWINGS       |            | PROTOTYPE                 |
| MATERIALS TO                            | BE OUTDOOR GRADE WHFN RFQUIRF                           | D AND SPECIFIED IN DRAWINGS AND                                     |                  |                     | _          |                           |
| ORDER                                   |                                                         |                                                                     |                  |                     |            |                           |
|                                         |                                                         |                                                                     |                  |                     |            |                           |
|                                         | VINGS FOR GRAIN DIRECTION WHEN                          | APPLICABLE                                                          |                  |                     |            |                           |
|                                         | VINGS FOR GRAIN DIRECTION WHEN                          | APPLICABLE COLOR/FINISH                                             |                  |                     |            |                           |
| -REFER TO DRAV                          | DESCRIPTION                                             | COLOR/FINISH                                                        |                  |                     |            |                           |
| REFER TO DRAV                           |                                                         |                                                                     |                  |                     |            |                           |
| -REFER TO DRAV                          | DESCRIPTION                                             | COLOR/FINISH  REFER TO FINISH                                       |                  |                     |            |                           |
| -REFER TO DRAV                          | DESCRIPTION  POWDER COATED METAL  SOLID GLAT CUT WALNUT | COLOR/FINISH  REFER TO FINISH  CUTSHEET  REFER TO FINISH            |                  |                     |            |                           |
| -REFER TO DRAV  MATERIAL CODE  FF-PT-01 | DESCRIPTION  POWDER COATED METAL                        | COLOR/FINISH  REFER TO FINISH  CUTSHEET                             |                  |                     |            |                           |
| MATERIAL CODE  FF-PT-01                 | DESCRIPTION  POWDER COATED METAL  SOLID GLAT CUT WALNUT | COLOR/FINISH  REFER TO FINISH  CUTSHEET  REFER TO FINISH            |                  |                     |            |                           |
| -REFER TO DRAV  MATERIAL CODE  FF-PT-01 | DESCRIPTION  POWDER COATED METAL  SOLID GLAT CUT WALNUT | COLOR/FINISH  REFER TO FINISH  CUTSHEET  REFER TO FINISH            |                  |                     |            |                           |
| -REFER TO DRAV  MATERIAL CODE  FF-PT-01 | DESCRIPTION  POWDER COATED METAL  SOLID GLAT CUT WALNUT | COLOR/FINISH  REFER TO FINISH  CUTSHEET  REFER TO FINISH            |                  |                     |            |                           |
| -REFER TO DRAV  MATERIAL CODE  FF-PT-01 | DESCRIPTION  POWDER COATED METAL  SOLID GLAT CUT WALNUT | COLOR/FINISH  REFER TO FINISH  CUTSHEET  REFER TO FINISH            |                  |                     |            |                           |
| -REFER TO DRAV  MATERIAL CODE  FF-PT-01 | DESCRIPTION  POWDER COATED METAL  SOLID GLAT CUT WALNUT | COLOR/FINISH  REFER TO FINISH  CUTSHEET  REFER TO FINISH            |                  |                     |            |                           |
| -REFER TO DRAV  MATERIAL CODE  FF-PT-01 | DESCRIPTION  POWDER COATED METAL  SOLID GLAT CUT WALNUT | COLOR/FINISH  REFER TO FINISH  CUTSHEET  REFER TO FINISH            |                  |                     |            |                           |
| -REFER TO DRAV  MATERIAL CODE  FF-PT-01 | DESCRIPTION  POWDER COATED METAL  SOLID GLAT CUT WALNUT | COLOR/FINISH  REFER TO FINISH  CUTSHEET  REFER TO FINISH            |                  |                     |            |                           |
| -REFER TO DRAV  MATERIAL CODE  FF-PT-01 | DESCRIPTION  POWDER COATED METAL  SOLID GLAT CUT WALNUT | COLOR/FINISH  REFER TO FINISH  CUTSHEET  REFER TO FINISH            |                  |                     |            |                           |
| -REFER TO DRAV  MATERIAL CODE  FF-PT-01 | DESCRIPTION  POWDER COATED METAL  SOLID GLAT CUT WALNUT | COLOR/FINISH  REFER TO FINISH  CUTSHEET  REFER TO FINISH            |                  |                     |            |                           |
| -REFER TO DRAV  MATERIAL CODE  FF-PT-01 | DESCRIPTION  POWDER COATED METAL  SOLID GLAT CUT WALNUT | COLOR/FINISH  REFER TO FINISH  CUTSHEET  REFER TO FINISH            |                  |                     |            |                           |