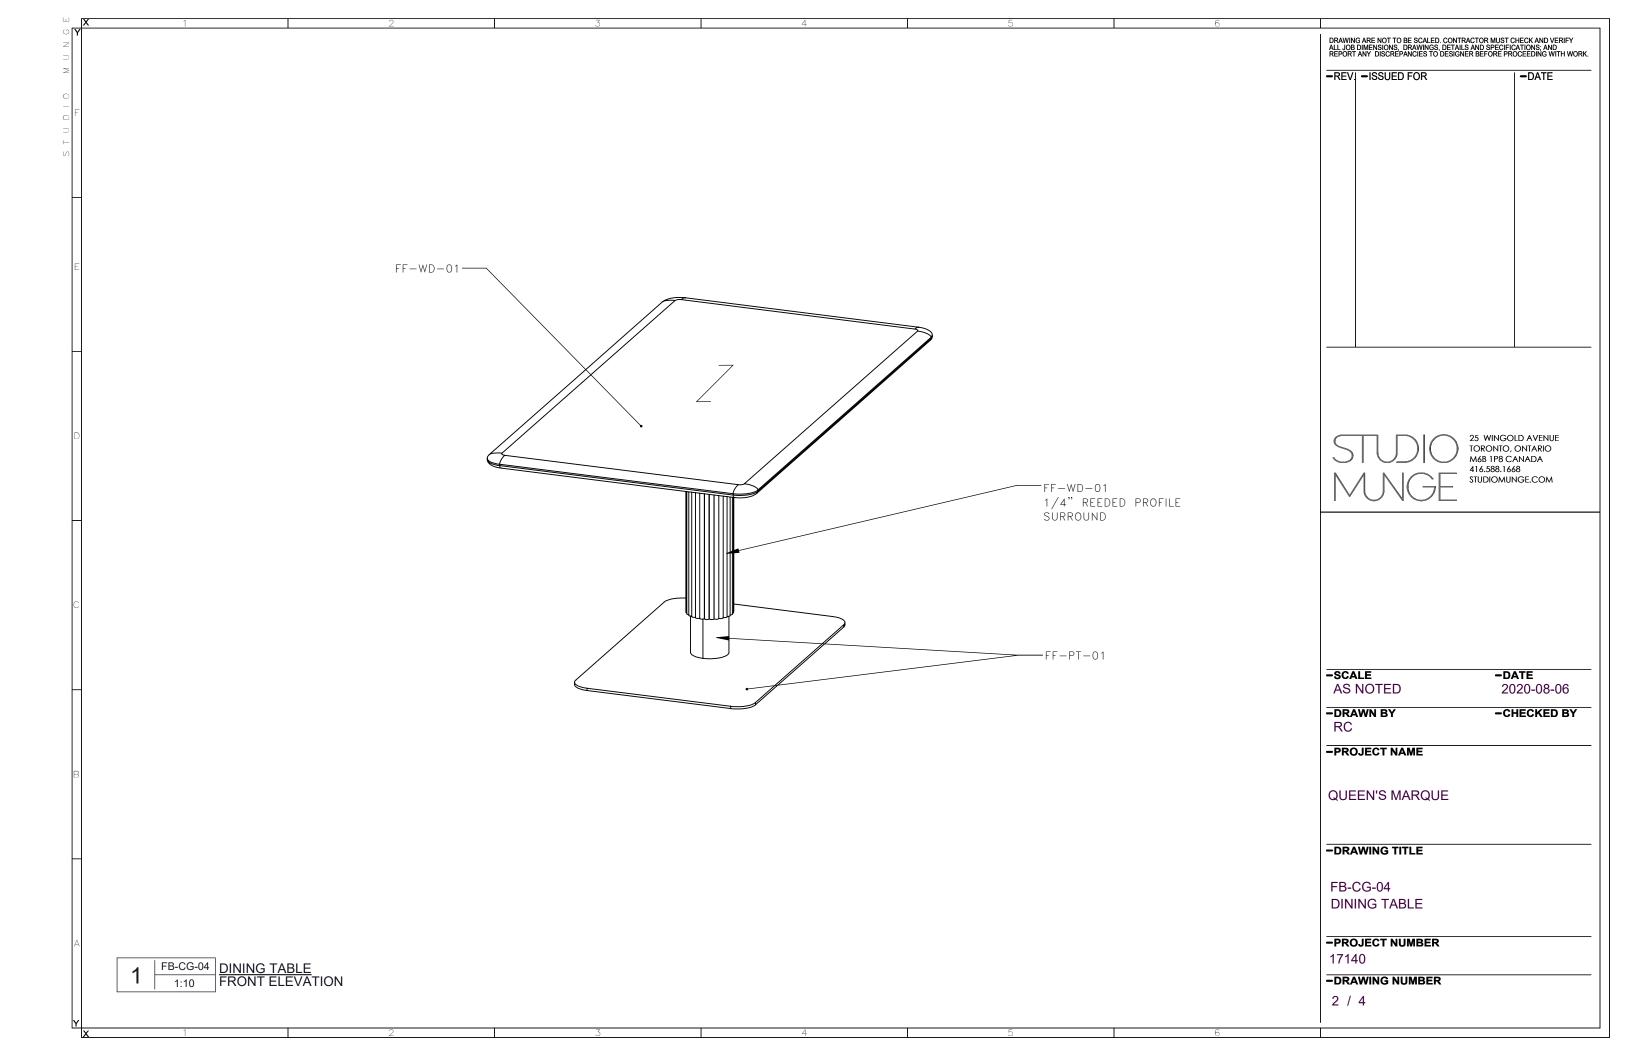

|                                         | ISTRUCTONS:                                             |                                                                     | EQUIPMENT CO     | ODE                 | DDE EQUIP! | DDE EQUIPMENT DESCRIPTION |
|-----------------------------------------|---------------------------------------------------------|---------------------------------------------------------------------|------------------|---------------------|------------|---------------------------|
|                                         | OVIDED ARE FOR DESIGN INTENT ONL                        |                                                                     |                  |                     |            |                           |
|                                         | SHOP DRAWINGS, FINISH SAMPLES, AI                       | •                                                                   |                  |                     |            |                           |
|                                         | VIEW AND WRITTEN APPROVAL IS REG<br>DOR OR OTHER.       | RUIRED FOR ALL PIECES SUPPLIED BY                                   |                  |                     |            |                           |
| PROVIDE CONT                            | RACT QUALITY LOW PROFILE LEVELER                        |                                                                     |                  |                     |            |                           |
|                                         | RACT QUALITY LOW PROFILE GLIDES                         | TO PROTECT FLOOR FROM                                               |                  |                     |            |                           |
| CRATCHING PROVIDE CONT                  | ract quality under-mounted soi                          | FT CLOSE SLIDES FOR PULL OUT                                        |                  |                     |            |                           |
| COMPONENTS (                            | JNLESS OTHERWISE SPECIFIED                              |                                                                     |                  |                     |            |                           |
|                                         | TRACT QUALITY SOFT CLOSE HINGED (<br>VINGS FOR DETAILS  | JNLESS OTHERWISE SPECIFIED                                          |                  |                     |            |                           |
|                                         | vings for details<br>BE COORDINATED ONSITE TO PREVEN    | T TIPPING                                                           |                  |                     |            |                           |
| NTEGRATED LIC                           | GHTING TO BE COORDINATED WITH EL                        | ECTRICAL ENGINEER                                                   |                  |                     |            |                           |
|                                         | BE REVIEWED AND APPROVED BY SM                          |                                                                     |                  |                     |            |                           |
|                                         |                                                         | ED, FREE OF KNOTS, FREE OF WORMS ENT NOT TO EXCEED 7%. IF IMPORTED, |                  |                     |            |                           |
|                                         | AY BE REQUIRED DEPENDING ON COI                         | • 1                                                                 |                  |                     |            |                           |
|                                         | METAL TO BE GROUND SMOOTH AND                           |                                                                     |                  |                     |            |                           |
|                                         | R TO MANUFACTURING AND PURCH.                           | ONS TO STUDIO MUNGE FOR WRITTEN  -<br>ASING                         | REQUIRED ITEM(S) | FOR DESIGNER APPROV | V          | AL PRIOR TO FAB           |
| MATERIAL INSTR                          | UCTONS:                                                 |                                                                     | SEAMING DIAGRAM  | SHOP DRAWINGS       |            | PROTOTYPE                 |
| MATERIALS TO                            | BE OUTDOOR GRADE WHFN RFQUIRF                           | D AND SPECIFIED IN DRAWINGS AND                                     |                  |                     | _          |                           |
| ORDER                                   |                                                         |                                                                     |                  |                     |            |                           |
|                                         |                                                         |                                                                     |                  |                     |            |                           |
|                                         | VINGS FOR GRAIN DIRECTION WHEN                          | APPLICABLE                                                          |                  |                     |            |                           |
|                                         | VINGS FOR GRAIN DIRECTION WHEN                          | APPLICABLE COLOR/FINISH                                             |                  |                     |            |                           |
| -REFER TO DRAV                          | DESCRIPTION                                             | COLOR/FINISH                                                        |                  |                     |            |                           |
| REFER TO DRAV                           |                                                         |                                                                     |                  |                     |            |                           |
| -REFER TO DRAV                          | DESCRIPTION                                             | COLOR/FINISH  REFER TO FINISH                                       |                  |                     |            |                           |
| -REFER TO DRAV                          | DESCRIPTION  POWDER COATED METAL  SOLID GLAT CUT WALNUT | COLOR/FINISH  REFER TO FINISH  CUTSHEET  REFER TO FINISH            |                  |                     |            |                           |
| -REFER TO DRAV  MATERIAL CODE  FF-PT-01 | DESCRIPTION  POWDER COATED METAL                        | COLOR/FINISH  REFER TO FINISH  CUTSHEET                             |                  |                     |            |                           |
| MATERIAL CODE  FF-PT-01                 | DESCRIPTION  POWDER COATED METAL  SOLID GLAT CUT WALNUT | COLOR/FINISH  REFER TO FINISH  CUTSHEET  REFER TO FINISH            |                  |                     |            |                           |
| -REFER TO DRAV  MATERIAL CODE  FF-PT-01 | DESCRIPTION  POWDER COATED METAL  SOLID GLAT CUT WALNUT | COLOR/FINISH  REFER TO FINISH  CUTSHEET  REFER TO FINISH            |                  |                     |            |                           |
| -REFER TO DRAV  MATERIAL CODE  FF-PT-01 | DESCRIPTION  POWDER COATED METAL  SOLID GLAT CUT WALNUT | COLOR/FINISH  REFER TO FINISH  CUTSHEET  REFER TO FINISH            |                  |                     |            |                           |
| -REFER TO DRAV  MATERIAL CODE  FF-PT-01 | DESCRIPTION  POWDER COATED METAL  SOLID GLAT CUT WALNUT | COLOR/FINISH  REFER TO FINISH  CUTSHEET  REFER TO FINISH            |                  |                     |            |                           |
| -REFER TO DRAV  MATERIAL CODE  FF-PT-01 | DESCRIPTION  POWDER COATED METAL  SOLID GLAT CUT WALNUT | COLOR/FINISH  REFER TO FINISH  CUTSHEET  REFER TO FINISH            |                  |                     |            |                           |
| -REFER TO DRAV  MATERIAL CODE  FF-PT-01 | DESCRIPTION  POWDER COATED METAL  SOLID GLAT CUT WALNUT | COLOR/FINISH  REFER TO FINISH  CUTSHEET  REFER TO FINISH            |                  |                     |            |                           |
| -REFER TO DRAV  MATERIAL CODE  FF-PT-01 | DESCRIPTION  POWDER COATED METAL  SOLID GLAT CUT WALNUT | COLOR/FINISH  REFER TO FINISH  CUTSHEET  REFER TO FINISH            |                  |                     |            |                           |
| -REFER TO DRAV  MATERIAL CODE  FF-PT-01 | DESCRIPTION  POWDER COATED METAL  SOLID GLAT CUT WALNUT | COLOR/FINISH  REFER TO FINISH  CUTSHEET  REFER TO FINISH            |                  |                     |            |                           |
| -REFER TO DRAV  MATERIAL CODE  FF-PT-01 | DESCRIPTION  POWDER COATED METAL  SOLID GLAT CUT WALNUT | COLOR/FINISH  REFER TO FINISH  CUTSHEET  REFER TO FINISH            |                  |                     |            |                           |
| -REFER TO DRAV  MATERIAL CODE  FF-PT-01 | DESCRIPTION  POWDER COATED METAL  SOLID GLAT CUT WALNUT | COLOR/FINISH  REFER TO FINISH  CUTSHEET  REFER TO FINISH            |                  |                     |            |                           |