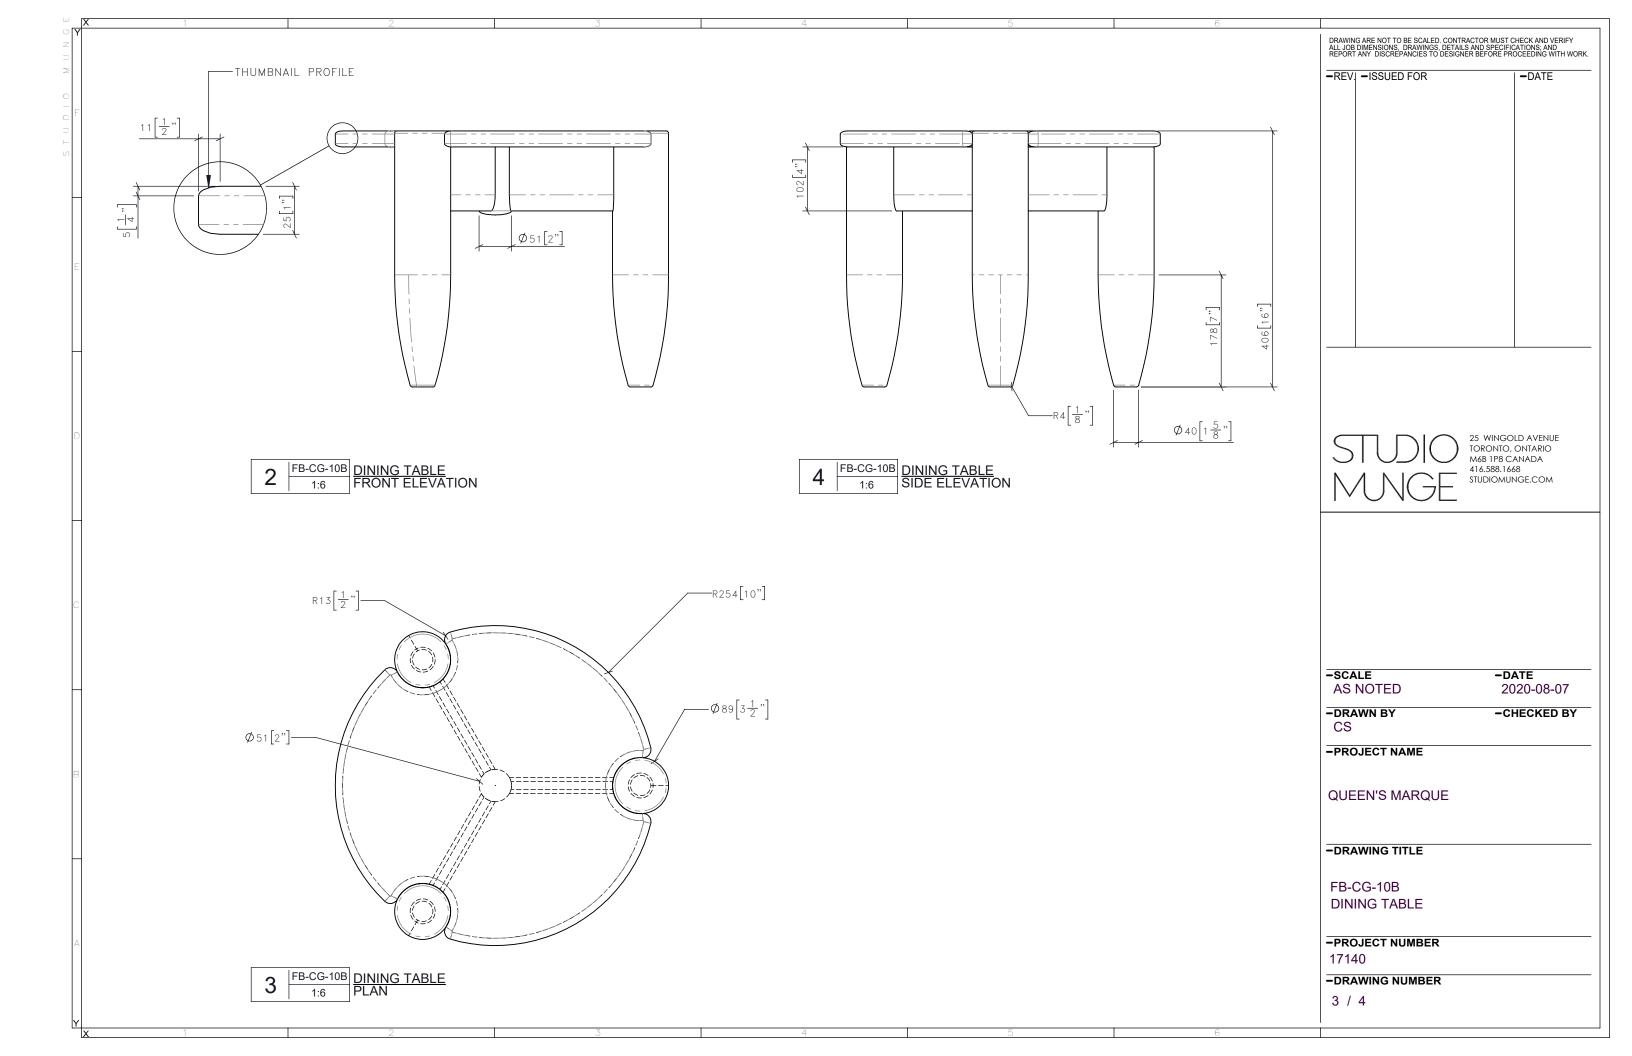

| IJY<br>Z<br>⊃ | CASE GOODS IN                                                                                                                                                                                                                                                                                                                                                                                                                                                                                                                                                                                                                                                                                                                                                                                                                                                                                                                                                                                                                                                                                                                                | NSTRUCTONS:                               |                                                                                                                    | EQUIPMENT CODE | EQUIF | PMENT DESCRIPTION | QTY        | DRAWING ARE NOT TO BE SCALED. CONTI<br>ALL JOB DIMENSIONS, DRAWINGS, DETAIL<br>REPORT ANY DISCREPANCIES TO DESIGN | RACTOR MUST CHECK AND VERIFY<br>LS AND SPECIFICATIONS; AND<br>NER BEFORE PROCEEDING WITH WORK. |
|---------------|----------------------------------------------------------------------------------------------------------------------------------------------------------------------------------------------------------------------------------------------------------------------------------------------------------------------------------------------------------------------------------------------------------------------------------------------------------------------------------------------------------------------------------------------------------------------------------------------------------------------------------------------------------------------------------------------------------------------------------------------------------------------------------------------------------------------------------------------------------------------------------------------------------------------------------------------------------------------------------------------------------------------------------------------------------------------------------------------------------------------------------------------|-------------------------------------------|--------------------------------------------------------------------------------------------------------------------|----------------|-------|-------------------|------------|-------------------------------------------------------------------------------------------------------------------|------------------------------------------------------------------------------------------------|
| U T S         | - DRAWINGS PROVIDED ARE FOR DESIGN INTENT ONLY - SUBMITTAL OF SHOP DRAWINGS, FINISH SAMPLES, AND/OR PROTOTYPE TO STUDIO MUNGE FOR REVIEW AND WRITTEN APPROVAL IS REQUIRED FOR ALL PIECES SUPPLIED BY INDICATED VENDOR OR OTHER PROVIDE CONTRACT QUALITY LOW PROFILE LEVELERS AS REQUIRED - PROVIDE CONTRACT QUALITY LOW PROFILE GLIDES TO PROTECT FLOOR FROM SCRATCHING - PROVIDE CONTRACT QUALITY UNDER-MOUNTED SOFT CLOSE SLIDES FOR PULL OUT COMPONENTS UNLESS OTHERWISE SPECIFIED - PROVIDE CONTRACT QUALITY SOFT CLOSE HINGED UNLESS OTHERWISE SPECIFIED - REFER TO DRAWINGS FOR DETAILS - BLOCKING TO BE COORDINATED ONSITE TO PREVENT TIPPING - INTEGRATED LIGHTING TO BE COORDINATED WITH ELECTRICAL ENGINEER - HARDWARE TO BE REVIEWED AND APPROVED BY SM - WOOD CONSTRUCTION IS TO BE SELECTED, SEASONED, FREE OF KNOTS, FREE OF WORMS AND VERMIN, AND KILN-DRIED TO A MOISTURE CONTENT NOT TO EXCEED 7%. IF IMPORTED, FUMIGATION MAY BE REQUIRED DEPENDING ON COUNTRY OF ORIGIN AND CERTIFICATE - ALL WELDS ON METAL TO BE GROUND SMOOTH AND CLEAN - PURCHASING AGENT TO SUBMIT ALL NEW SUBSTITUTIONS TO STUDIO MUNGE FOR WRITTEN |                                           |                                                                                                                    |                |       |                   |            | -REVI -ISSUED FOR                                                                                                 | <b>-</b> DATE                                                                                  |
|               | APPROVAL PRIC                                                                                                                                                                                                                                                                                                                                                                                                                                                                                                                                                                                                                                                                                                                                                                                                                                                                                                                                                                                                                                                                                                                                | DR TO MANUFACTURING AND PURCHA<br>UCTONS: | REQUIRED ITEM(S) FOR DESIGNER APPROVAL PRIOR TO FABRICATION  SEAMING DIAGRAM SHOP DRAWINGS PROTOTYPE FINISH SAMPLE |                |       |                   | -<br>STW10 | 25 WINGOLD AVENUE<br>TORONTO, ONTARIO<br>M6B 1P8 CANADA<br>416.588.1668                                           |                                                                                                |
| - 1 1         | -MATERIALS TO BE OUTDOOR GRADE WHEN REQUIRED AND SPECIFIED IN DRAWINGS AND ORDER -REFER TO DRAWINGS FOR GRAIN DIRECTION WHEN APPLICABLE                                                                                                                                                                                                                                                                                                                                                                                                                                                                                                                                                                                                                                                                                                                                                                                                                                                                                                                                                                                                      |                                           |                                                                                                                    |                |       |                   |            | MUGE                                                                                                              | STUDIOMUNGE.COM                                                                                |
|               | MATERIAL CODE                                                                                                                                                                                                                                                                                                                                                                                                                                                                                                                                                                                                                                                                                                                                                                                                                                                                                                                                                                                                                                                                                                                                | DESCRIPTION                               | COLOR/FINISH                                                                                                       |                |       |                   |            |                                                                                                                   |                                                                                                |
| С             | FF-ST-01                                                                                                                                                                                                                                                                                                                                                                                                                                                                                                                                                                                                                                                                                                                                                                                                                                                                                                                                                                                                                                                                                                                                     | STONE — QUARTZITE                         | REFER TO FINISH<br>CUTSHEET                                                                                        |                |       |                   |            |                                                                                                                   |                                                                                                |
|               | FF-WD-01                                                                                                                                                                                                                                                                                                                                                                                                                                                                                                                                                                                                                                                                                                                                                                                                                                                                                                                                                                                                                                                                                                                                     | SOLID FLAT CUT WALNUT<br>-FREE OF KNOTS   | REFER TO FINISH<br>CUTSHEET                                                                                        |                |       |                   |            | -SCALE AS NOTED -DRAWN BY                                                                                         | -DATE 2020-08-07 -CHECKED BY                                                                   |
| B             |                                                                                                                                                                                                                                                                                                                                                                                                                                                                                                                                                                                                                                                                                                                                                                                                                                                                                                                                                                                                                                                                                                                                              |                                           |                                                                                                                    |                |       |                   |            | RC -PROJECT NAME                                                                                                  |                                                                                                |
|               |                                                                                                                                                                                                                                                                                                                                                                                                                                                                                                                                                                                                                                                                                                                                                                                                                                                                                                                                                                                                                                                                                                                                              |                                           |                                                                                                                    |                |       |                   |            | QUEEN'S MARQUE                                                                                                    |                                                                                                |
|               |                                                                                                                                                                                                                                                                                                                                                                                                                                                                                                                                                                                                                                                                                                                                                                                                                                                                                                                                                                                                                                                                                                                                              |                                           |                                                                                                                    |                |       |                   |            | -DRAWING TITLE                                                                                                    |                                                                                                |
|               |                                                                                                                                                                                                                                                                                                                                                                                                                                                                                                                                                                                                                                                                                                                                                                                                                                                                                                                                                                                                                                                                                                                                              |                                           |                                                                                                                    |                |       |                   |            | FB-CG-10B<br>DINING TABLE                                                                                         |                                                                                                |
| A             |                                                                                                                                                                                                                                                                                                                                                                                                                                                                                                                                                                                                                                                                                                                                                                                                                                                                                                                                                                                                                                                                                                                                              |                                           |                                                                                                                    |                |       |                   |            | -PROJECT NUMBER 17140                                                                                             |                                                                                                |
| Y             |                                                                                                                                                                                                                                                                                                                                                                                                                                                                                                                                                                                                                                                                                                                                                                                                                                                                                                                                                                                                                                                                                                                                              |                                           |                                                                                                                    |                |       | ,                 |            | -DRAWING NUMBER 1 / 4                                                                                             |                                                                                                |