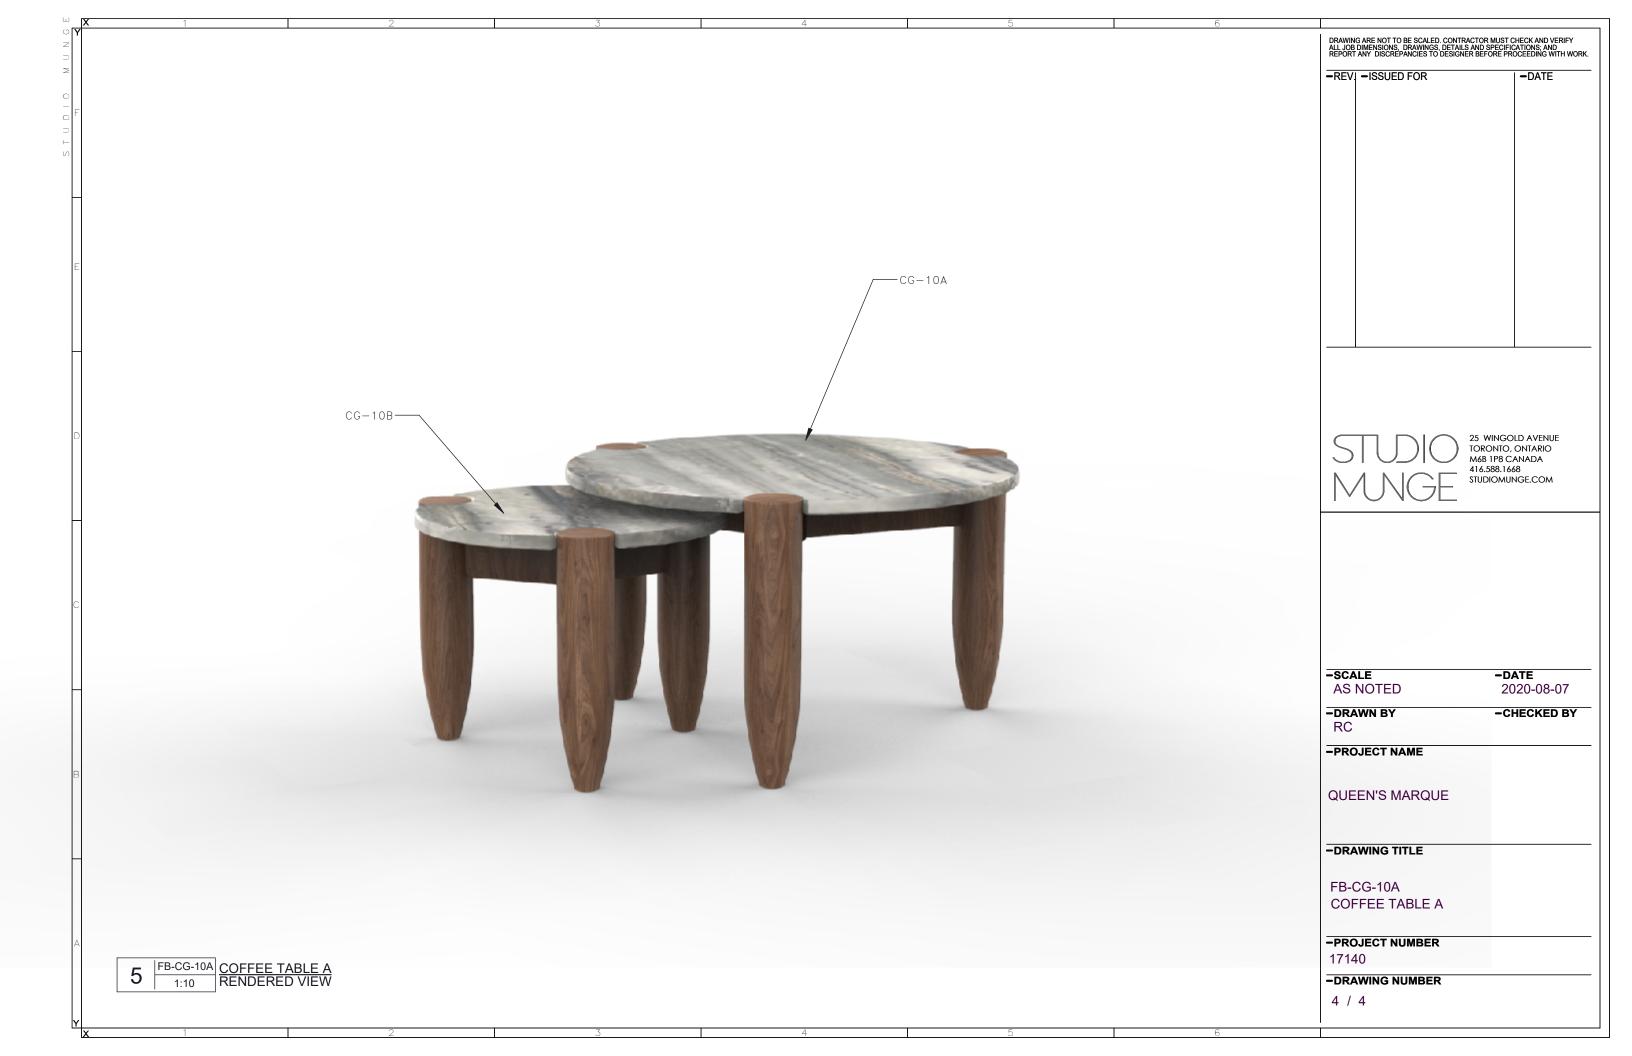

| U Y<br>Z<br>D | CASE GOODS IN                                                                                                                                                                                                                                                                                                                                                                                                                                                                                                                                                                                                                                                                                                                                                                                                                                                                                                                                                                                                                                        | STRUCTONS:                                                         |                                        | EQUIPMENT CODE       | EQUIPMENT DESCRIPTION            | QTY           | DRAWING ARE NOT TO BE SCALED. CONTRACTOR M<br>ALL JOB DIMENSIONS, DRAWINGS, DETAILS AND SPI<br>REPORT ANY DISCREPANCIES TO DESIGNER BEFOR | UST CHECK AND VERIFY<br>ECIFICATIONS; AND<br>E PROCEEDING WITH WORK. |
|---------------|------------------------------------------------------------------------------------------------------------------------------------------------------------------------------------------------------------------------------------------------------------------------------------------------------------------------------------------------------------------------------------------------------------------------------------------------------------------------------------------------------------------------------------------------------------------------------------------------------------------------------------------------------------------------------------------------------------------------------------------------------------------------------------------------------------------------------------------------------------------------------------------------------------------------------------------------------------------------------------------------------------------------------------------------------|--------------------------------------------------------------------|----------------------------------------|----------------------|----------------------------------|---------------|-------------------------------------------------------------------------------------------------------------------------------------------|----------------------------------------------------------------------|
| TW OIGHES E   | - DRAWINGS PROVIDED ARE FOR DESIGN INTENT ONLY - SUBMITTAL OF SHOP DRAWINGS, FINISH SAMPLES, AND/OR PROTOTYPE TO STUDIO MUNGE FOR REVIEW AND WRITTEN APPROVAL IS REQUIRED FOR ALL PIECES SUPPLIED BY INDICATED VENDOR OR OTHERPROVIDE CONTRACT QUALITY LOW PROFILE LEVELERS AS REQUIRED -PROVIDE CONTRACT QUALITY LOW PROFILE GLIDES TO PROTECT FLOOR FROM SCRATCHING -PROVIDE CONTRACT QUALITY UNDER-MOUNTED SOFT CLOSE SLIDES FOR PULL OUT COMPONENTS UNLESS OTHERWISE SPECIFIED -PROVIDE CONTRACT QUALITY SOFT CLOSE HINGED UNLESS OTHERWISE SPECIFIED -REFER TO DRAWINGS FOR DETAILS -BLOCKING TO BE COORDINATED ONSITE TO PREVENT TIPPING -INTEGRATED LIGHTING TO BE COORDINATED WITH ELECTRICAL ENGINEER -HARDWARE TO BE REVIEWED AND APPROVED BY SM - WOOD CONSTRUCTION IS TO BE SELECTED, SEASONED, FREE OF KNOTS, FREE OF WORMS AND VERMIN, AND KILN-DRIED TO A MOISTURE CONTENT NOT TO EXCEED 7%. IF IMPORTED, FUMIGATION MAY BE REQUIRED DEPENDING ON COUNTRY OF ORIGIN AND CERTIFICATE -ALL WELDS ON METAL TO BE GROUND SMOOTH AND CLEAN |                                                                    |                                        |                      |                                  |               | -REVISSUED FOR                                                                                                                            | -DATE                                                                |
| D             | - PURCHASING A                                                                                                                                                                                                                                                                                                                                                                                                                                                                                                                                                                                                                                                                                                                                                                                                                                                                                                                                                                                                                                       | AGENT TO SUBMIT ALL NEW SUBSTITUTION R TO MANUFACTURING AND PURCHA | DNS TO STUDIO MUNGE FOR WRITTEN $dash$ | REQUIRED ITEM(S) FOR | R DESIGNER APPROVAL PRIOR TO FAI | BRICATION     |                                                                                                                                           | NGOLD AVENUE                                                         |
|               | MATERIAL INSTRUCTONS:  -MATERIALS TO BE OUTDOOR GRADE WHEN REQUIRED AND SPECIFIED IN DRAWINGS AND                                                                                                                                                                                                                                                                                                                                                                                                                                                                                                                                                                                                                                                                                                                                                                                                                                                                                                                                                    |                                                                    |                                        | SEAMING DIAGRAM      | SHOP DRAWINGS PROTOTYPE          | FINISH SAMPLE | M6B 1F                                                                                                                                    | ITO, ONTARIO<br>28 CANADA<br>3.1668<br>MUNGE.COM                     |
|               | ORDER  -REFER TO DRAWINGS FOR GRAIN DIRECTION WHEN APPLICABLE                                                                                                                                                                                                                                                                                                                                                                                                                                                                                                                                                                                                                                                                                                                                                                                                                                                                                                                                                                                        |                                                                    |                                        |                      |                                  |               |                                                                                                                                           |                                                                      |
|               | MATERIAL CODE                                                                                                                                                                                                                                                                                                                                                                                                                                                                                                                                                                                                                                                                                                                                                                                                                                                                                                                                                                                                                                        | DESCRIPTION                                                        | COLOR/FINISH                           |                      |                                  |               |                                                                                                                                           |                                                                      |
| С             | FF-ST-01                                                                                                                                                                                                                                                                                                                                                                                                                                                                                                                                                                                                                                                                                                                                                                                                                                                                                                                                                                                                                                             | STONE — QUARTZITE                                                  | REFER TO FINISH<br>CUTSHEET            |                      |                                  |               |                                                                                                                                           |                                                                      |
|               | FF-WD-01                                                                                                                                                                                                                                                                                                                                                                                                                                                                                                                                                                                                                                                                                                                                                                                                                                                                                                                                                                                                                                             | SOLID FLATCUT WALNUT<br>-FREE OF KNOTS                             | REFER TO FINISH<br>CUTSHEET            |                      |                                  |               | AS NOTED                                                                                                                                  | -DATE<br>2020-08-07<br>-CHECKED BY                                   |
| В             | 3                                                                                                                                                                                                                                                                                                                                                                                                                                                                                                                                                                                                                                                                                                                                                                                                                                                                                                                                                                                                                                                    |                                                                    |                                        |                      |                                  |               | -PROJECT NAME                                                                                                                             |                                                                      |
|               |                                                                                                                                                                                                                                                                                                                                                                                                                                                                                                                                                                                                                                                                                                                                                                                                                                                                                                                                                                                                                                                      |                                                                    |                                        |                      |                                  |               | QUEEN'S MARQUE                                                                                                                            |                                                                      |
|               |                                                                                                                                                                                                                                                                                                                                                                                                                                                                                                                                                                                                                                                                                                                                                                                                                                                                                                                                                                                                                                                      |                                                                    |                                        |                      |                                  |               | -DRAWING TITLE                                                                                                                            |                                                                      |
|               |                                                                                                                                                                                                                                                                                                                                                                                                                                                                                                                                                                                                                                                                                                                                                                                                                                                                                                                                                                                                                                                      |                                                                    |                                        |                      |                                  |               | FB-CG-10A<br>COFFEE TABLE A                                                                                                               |                                                                      |
| A             |                                                                                                                                                                                                                                                                                                                                                                                                                                                                                                                                                                                                                                                                                                                                                                                                                                                                                                                                                                                                                                                      |                                                                    |                                        |                      |                                  |               | -PROJECT NUMBER 17140                                                                                                                     |                                                                      |
| Y             |                                                                                                                                                                                                                                                                                                                                                                                                                                                                                                                                                                                                                                                                                                                                                                                                                                                                                                                                                                                                                                                      |                                                                    |                                        |                      |                                  |               | -DRAWING NUMBER 1 / 4                                                                                                                     |                                                                      |
| ·             | <b>Y</b> 1                                                                                                                                                                                                                                                                                                                                                                                                                                                                                                                                                                                                                                                                                                                                                                                                                                                                                                                                                                                                                                           | 2                                                                  | 3                                      | 4                    | 5                                | 6             |                                                                                                                                           |                                                                      |