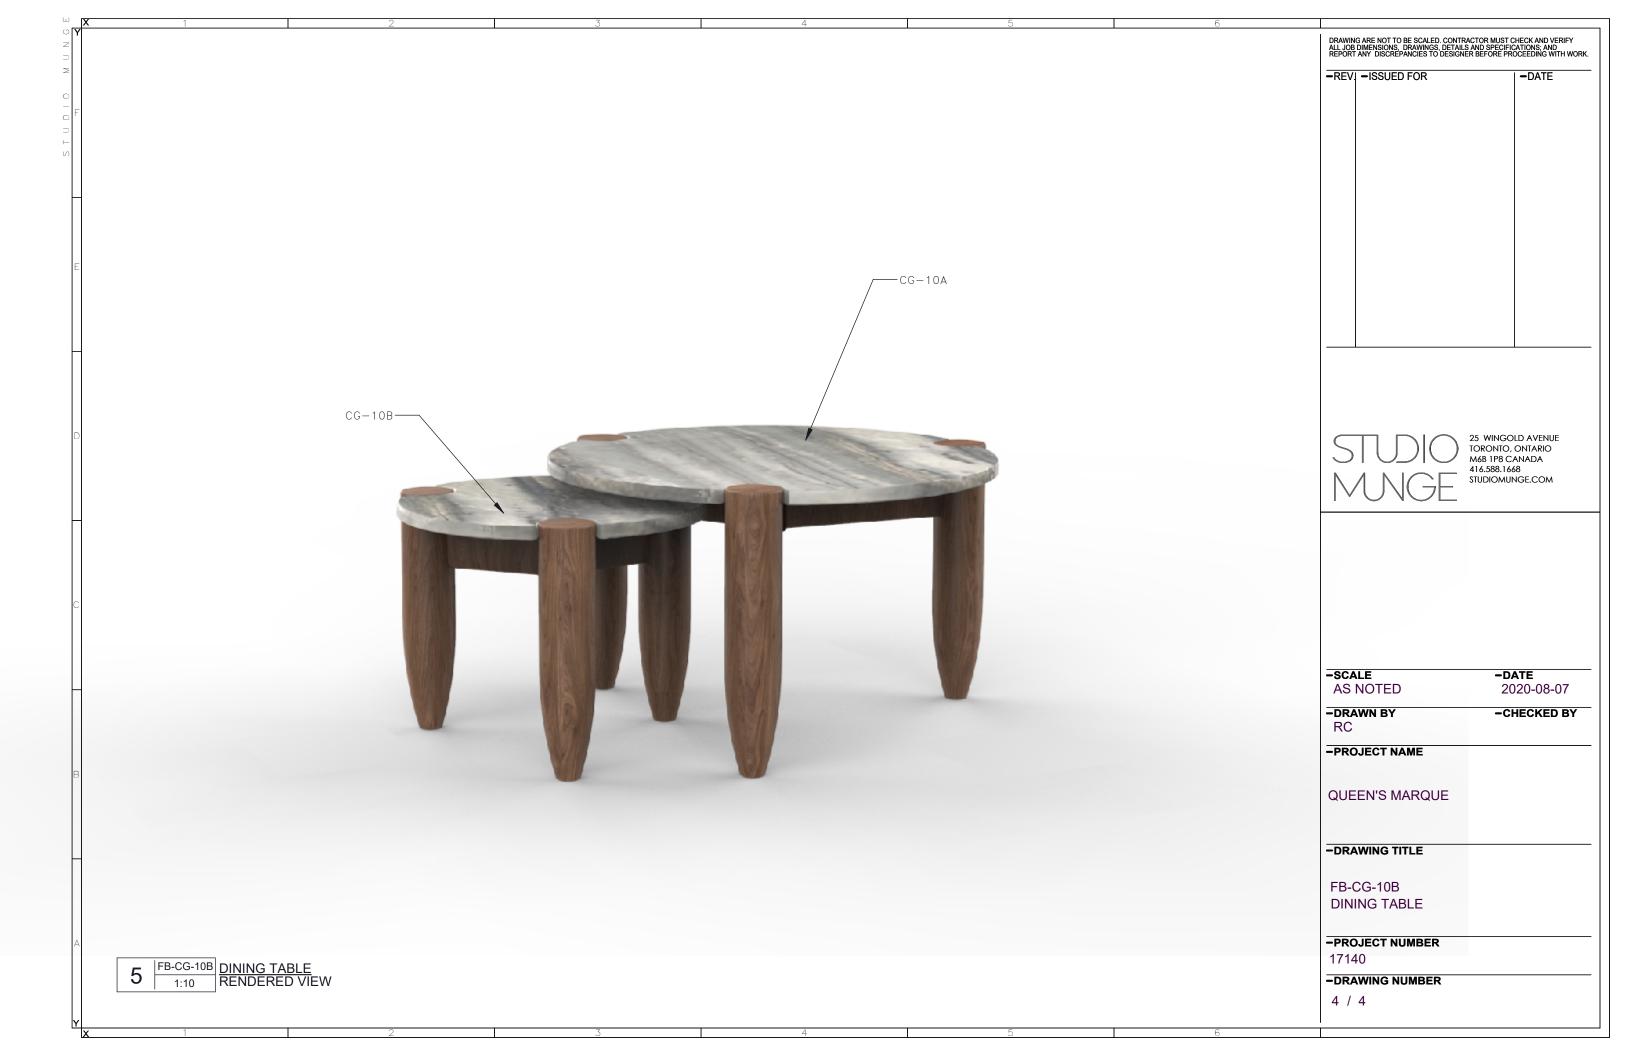

| IJY<br>Z<br>⊃ | CASE GOODS IN                                                                                                                                                                                                                                                                                                                                                                                                                                                                                                                                                                                                                                                                                                                                                                                                                                                                                                                                                                                                                                                                                                                                | NSTRUCTONS:                               |                                                                                                                    | EQUIPMENT CODE | EQUIF | PMENT DESCRIPTION | QTY        | DRAWING ARE NOT TO BE SCALED. CONTI<br>ALL JOB DIMENSIONS, DRAWINGS, DETAIL<br>REPORT ANY DISCREPANCIES TO DESIGN | RACTOR MUST CHECK AND VERIFY<br>LS AND SPECIFICATIONS; AND<br>NER BEFORE PROCEEDING WITH WORK. |
|---------------|----------------------------------------------------------------------------------------------------------------------------------------------------------------------------------------------------------------------------------------------------------------------------------------------------------------------------------------------------------------------------------------------------------------------------------------------------------------------------------------------------------------------------------------------------------------------------------------------------------------------------------------------------------------------------------------------------------------------------------------------------------------------------------------------------------------------------------------------------------------------------------------------------------------------------------------------------------------------------------------------------------------------------------------------------------------------------------------------------------------------------------------------|-------------------------------------------|--------------------------------------------------------------------------------------------------------------------|----------------|-------|-------------------|------------|-------------------------------------------------------------------------------------------------------------------|------------------------------------------------------------------------------------------------|
| U T S         | - DRAWINGS PROVIDED ARE FOR DESIGN INTENT ONLY - SUBMITTAL OF SHOP DRAWINGS, FINISH SAMPLES, AND/OR PROTOTYPE TO STUDIO MUNGE FOR REVIEW AND WRITTEN APPROVAL IS REQUIRED FOR ALL PIECES SUPPLIED BY INDICATED VENDOR OR OTHER PROVIDE CONTRACT QUALITY LOW PROFILE LEVELERS AS REQUIRED - PROVIDE CONTRACT QUALITY LOW PROFILE GLIDES TO PROTECT FLOOR FROM SCRATCHING - PROVIDE CONTRACT QUALITY UNDER-MOUNTED SOFT CLOSE SLIDES FOR PULL OUT COMPONENTS UNLESS OTHERWISE SPECIFIED - PROVIDE CONTRACT QUALITY SOFT CLOSE HINGED UNLESS OTHERWISE SPECIFIED - REFER TO DRAWINGS FOR DETAILS - BLOCKING TO BE COORDINATED ONSITE TO PREVENT TIPPING - INTEGRATED LIGHTING TO BE COORDINATED WITH ELECTRICAL ENGINEER - HARDWARE TO BE REVIEWED AND APPROVED BY SM - WOOD CONSTRUCTION IS TO BE SELECTED, SEASONED, FREE OF KNOTS, FREE OF WORMS AND VERMIN, AND KILN-DRIED TO A MOISTURE CONTENT NOT TO EXCEED 7%. IF IMPORTED, FUMIGATION MAY BE REQUIRED DEPENDING ON COUNTRY OF ORIGIN AND CERTIFICATE - ALL WELDS ON METAL TO BE GROUND SMOOTH AND CLEAN - PURCHASING AGENT TO SUBMIT ALL NEW SUBSTITUTIONS TO STUDIO MUNGE FOR WRITTEN |                                           |                                                                                                                    |                |       |                   |            | -REVI -ISSUED FOR                                                                                                 | <b>-</b> DATE                                                                                  |
|               | APPROVAL PRIC                                                                                                                                                                                                                                                                                                                                                                                                                                                                                                                                                                                                                                                                                                                                                                                                                                                                                                                                                                                                                                                                                                                                | DR TO MANUFACTURING AND PURCHA<br>UCTONS: | REQUIRED ITEM(S) FOR DESIGNER APPROVAL PRIOR TO FABRICATION  SEAMING DIAGRAM SHOP DRAWINGS PROTOTYPE FINISH SAMPLE |                |       |                   | -<br>STW10 | 25 WINGOLD AVENUE<br>TORONTO, ONTARIO<br>M6B 1P8 CANADA<br>416.588.1668                                           |                                                                                                |
| - 1 1         | -MATERIALS TO BE OUTDOOR GRADE WHEN REQUIRED AND SPECIFIED IN DRAWINGS AND ORDER -REFER TO DRAWINGS FOR GRAIN DIRECTION WHEN APPLICABLE                                                                                                                                                                                                                                                                                                                                                                                                                                                                                                                                                                                                                                                                                                                                                                                                                                                                                                                                                                                                      |                                           |                                                                                                                    |                |       |                   |            | MUGE                                                                                                              | STUDIOMUNGE.COM                                                                                |
|               | MATERIAL CODE                                                                                                                                                                                                                                                                                                                                                                                                                                                                                                                                                                                                                                                                                                                                                                                                                                                                                                                                                                                                                                                                                                                                | DESCRIPTION                               | COLOR/FINISH                                                                                                       |                |       |                   |            |                                                                                                                   |                                                                                                |
| С             | FF-ST-01                                                                                                                                                                                                                                                                                                                                                                                                                                                                                                                                                                                                                                                                                                                                                                                                                                                                                                                                                                                                                                                                                                                                     | STONE — QUARTZITE                         | REFER TO FINISH<br>CUTSHEET                                                                                        |                |       |                   |            |                                                                                                                   |                                                                                                |
|               | FF-WD-01                                                                                                                                                                                                                                                                                                                                                                                                                                                                                                                                                                                                                                                                                                                                                                                                                                                                                                                                                                                                                                                                                                                                     | SOLID FLAT CUT WALNUT<br>-FREE OF KNOTS   | REFER TO FINISH<br>CUTSHEET                                                                                        |                |       |                   |            | -SCALE AS NOTED -DRAWN BY                                                                                         | -DATE 2020-08-07 -CHECKED BY                                                                   |
| B             |                                                                                                                                                                                                                                                                                                                                                                                                                                                                                                                                                                                                                                                                                                                                                                                                                                                                                                                                                                                                                                                                                                                                              |                                           |                                                                                                                    |                |       |                   |            | RC -PROJECT NAME                                                                                                  |                                                                                                |
|               |                                                                                                                                                                                                                                                                                                                                                                                                                                                                                                                                                                                                                                                                                                                                                                                                                                                                                                                                                                                                                                                                                                                                              |                                           |                                                                                                                    |                |       |                   |            | QUEEN'S MARQUE                                                                                                    |                                                                                                |
|               |                                                                                                                                                                                                                                                                                                                                                                                                                                                                                                                                                                                                                                                                                                                                                                                                                                                                                                                                                                                                                                                                                                                                              |                                           |                                                                                                                    |                |       |                   |            | -DRAWING TITLE                                                                                                    |                                                                                                |
|               |                                                                                                                                                                                                                                                                                                                                                                                                                                                                                                                                                                                                                                                                                                                                                                                                                                                                                                                                                                                                                                                                                                                                              |                                           |                                                                                                                    |                |       |                   |            | FB-CG-10B<br>DINING TABLE                                                                                         |                                                                                                |
| A             |                                                                                                                                                                                                                                                                                                                                                                                                                                                                                                                                                                                                                                                                                                                                                                                                                                                                                                                                                                                                                                                                                                                                              |                                           |                                                                                                                    |                |       |                   |            | -PROJECT NUMBER 17140                                                                                             |                                                                                                |
| Y             |                                                                                                                                                                                                                                                                                                                                                                                                                                                                                                                                                                                                                                                                                                                                                                                                                                                                                                                                                                                                                                                                                                                                              |                                           |                                                                                                                    |                |       | ,                 |            | -DRAWING NUMBER 1 / 4                                                                                             |                                                                                                |