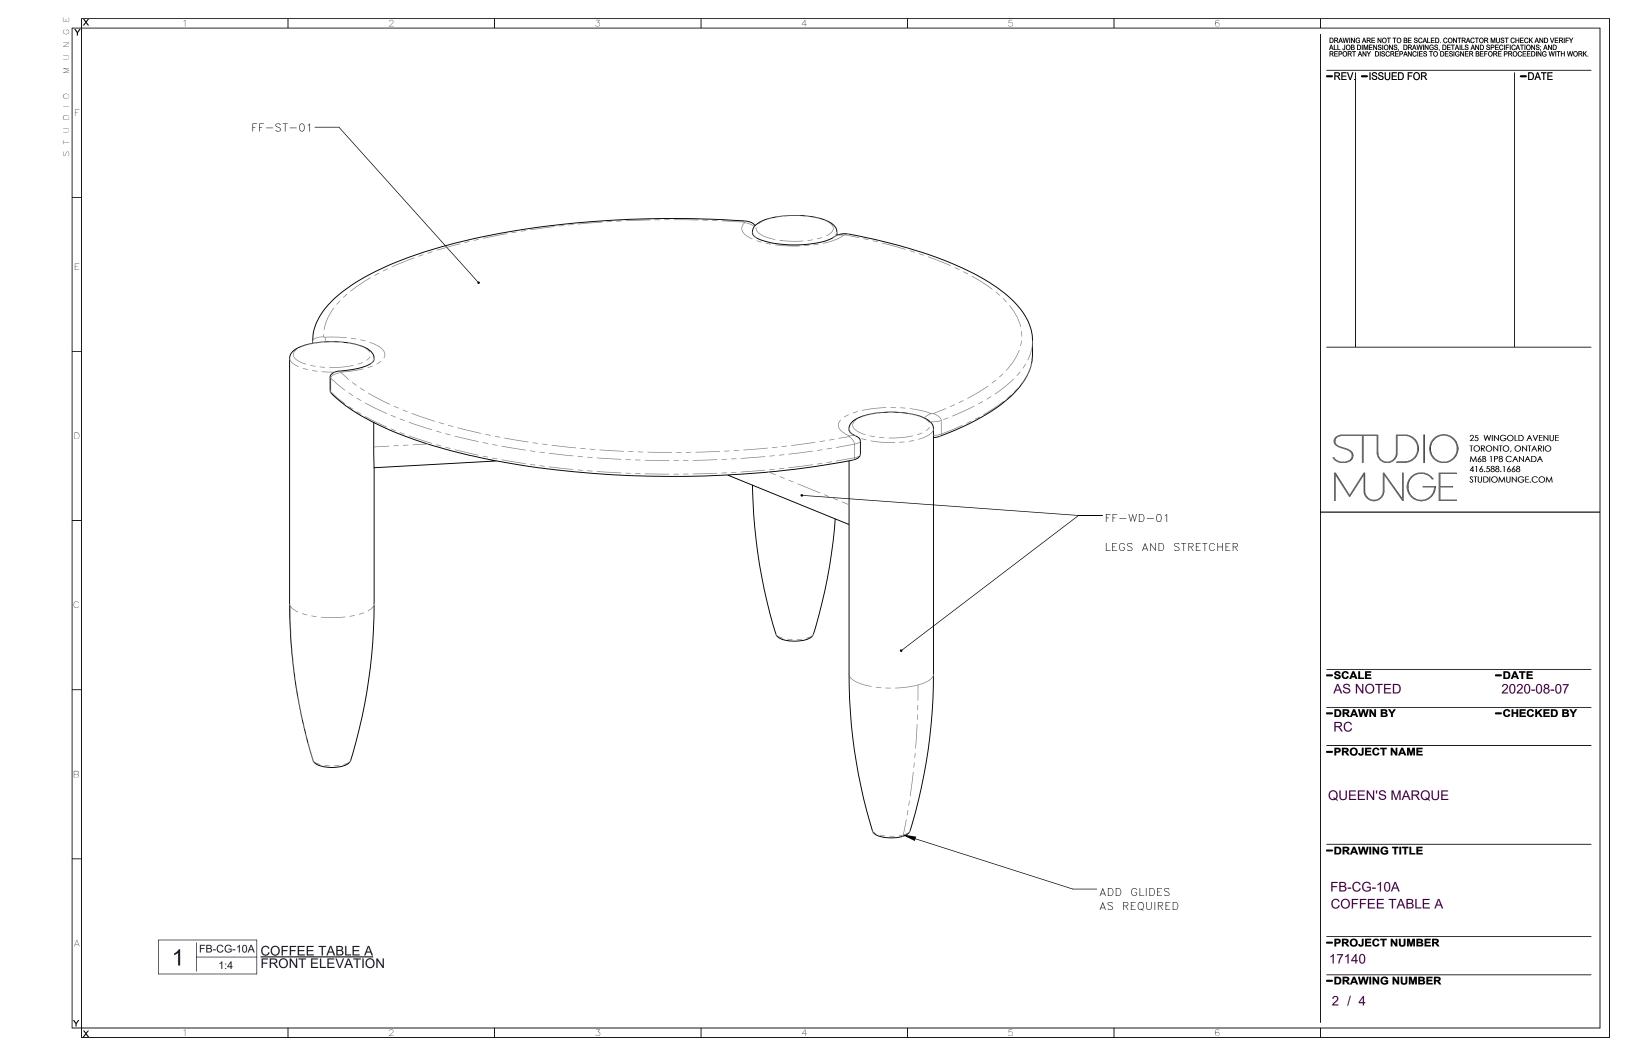

| U Y<br>Z<br>D | CASE GOODS IN                                                                                                                                                                                                                                                                                                                                                                                                                                                                                                                                                                                                                                                                                                                                                                                                                                                                                                                                                                                                                                        | STRUCTONS:                                                         |                                        | EQUIPMENT CODE       | EQUIPMENT DESCRIPTION            | QTY           | DRAWING ARE NOT TO BE SCALED. CONTRACTOR M<br>ALL JOB DIMENSIONS, DRAWINGS, DETAILS AND SPI<br>REPORT ANY DISCREPANCIES TO DESIGNER BEFOR | UST CHECK AND VERIFY<br>ECIFICATIONS; AND<br>E PROCEEDING WITH WORK. |
|---------------|------------------------------------------------------------------------------------------------------------------------------------------------------------------------------------------------------------------------------------------------------------------------------------------------------------------------------------------------------------------------------------------------------------------------------------------------------------------------------------------------------------------------------------------------------------------------------------------------------------------------------------------------------------------------------------------------------------------------------------------------------------------------------------------------------------------------------------------------------------------------------------------------------------------------------------------------------------------------------------------------------------------------------------------------------|--------------------------------------------------------------------|----------------------------------------|----------------------|----------------------------------|---------------|-------------------------------------------------------------------------------------------------------------------------------------------|----------------------------------------------------------------------|
| TW OIGHES E   | - DRAWINGS PROVIDED ARE FOR DESIGN INTENT ONLY - SUBMITTAL OF SHOP DRAWINGS, FINISH SAMPLES, AND/OR PROTOTYPE TO STUDIO MUNGE FOR REVIEW AND WRITTEN APPROVAL IS REQUIRED FOR ALL PIECES SUPPLIED BY INDICATED VENDOR OR OTHERPROVIDE CONTRACT QUALITY LOW PROFILE LEVELERS AS REQUIRED -PROVIDE CONTRACT QUALITY LOW PROFILE GLIDES TO PROTECT FLOOR FROM SCRATCHING -PROVIDE CONTRACT QUALITY UNDER-MOUNTED SOFT CLOSE SLIDES FOR PULL OUT COMPONENTS UNLESS OTHERWISE SPECIFIED -PROVIDE CONTRACT QUALITY SOFT CLOSE HINGED UNLESS OTHERWISE SPECIFIED -REFER TO DRAWINGS FOR DETAILS -BLOCKING TO BE COORDINATED ONSITE TO PREVENT TIPPING -INTEGRATED LIGHTING TO BE COORDINATED WITH ELECTRICAL ENGINEER -HARDWARE TO BE REVIEWED AND APPROVED BY SM - WOOD CONSTRUCTION IS TO BE SELECTED, SEASONED, FREE OF KNOTS, FREE OF WORMS AND VERMIN, AND KILN-DRIED TO A MOISTURE CONTENT NOT TO EXCEED 7%. IF IMPORTED, FUMIGATION MAY BE REQUIRED DEPENDING ON COUNTRY OF ORIGIN AND CERTIFICATE -ALL WELDS ON METAL TO BE GROUND SMOOTH AND CLEAN |                                                                    |                                        |                      |                                  |               | -REVISSUED FOR                                                                                                                            | -DATE                                                                |
| D             | - PURCHASING A                                                                                                                                                                                                                                                                                                                                                                                                                                                                                                                                                                                                                                                                                                                                                                                                                                                                                                                                                                                                                                       | AGENT TO SUBMIT ALL NEW SUBSTITUTION R TO MANUFACTURING AND PURCHA | DNS TO STUDIO MUNGE FOR WRITTEN $dash$ | REQUIRED ITEM(S) FOR | R DESIGNER APPROVAL PRIOR TO FAI | BRICATION     |                                                                                                                                           | NGOLD AVENUE                                                         |
|               | MATERIAL INSTRUCTONS:  -MATERIALS TO BE OUTDOOR GRADE WHEN REQUIRED AND SPECIFIED IN DRAWINGS AND                                                                                                                                                                                                                                                                                                                                                                                                                                                                                                                                                                                                                                                                                                                                                                                                                                                                                                                                                    |                                                                    |                                        | SEAMING DIAGRAM      | SHOP DRAWINGS PROTOTYPE          | FINISH SAMPLE | M6B 1F                                                                                                                                    | ITO, ONTARIO<br>28 CANADA<br>3.1668<br>MUNGE.COM                     |
|               | ORDER  -REFER TO DRAWINGS FOR GRAIN DIRECTION WHEN APPLICABLE                                                                                                                                                                                                                                                                                                                                                                                                                                                                                                                                                                                                                                                                                                                                                                                                                                                                                                                                                                                        |                                                                    |                                        |                      |                                  |               |                                                                                                                                           |                                                                      |
|               | MATERIAL CODE                                                                                                                                                                                                                                                                                                                                                                                                                                                                                                                                                                                                                                                                                                                                                                                                                                                                                                                                                                                                                                        | DESCRIPTION                                                        | COLOR/FINISH                           |                      |                                  |               |                                                                                                                                           |                                                                      |
| С             | FF-ST-01                                                                                                                                                                                                                                                                                                                                                                                                                                                                                                                                                                                                                                                                                                                                                                                                                                                                                                                                                                                                                                             | STONE — QUARTZITE                                                  | REFER TO FINISH<br>CUTSHEET            |                      |                                  |               |                                                                                                                                           |                                                                      |
|               | FF-WD-01                                                                                                                                                                                                                                                                                                                                                                                                                                                                                                                                                                                                                                                                                                                                                                                                                                                                                                                                                                                                                                             | SOLID FLATCUT WALNUT<br>-FREE OF KNOTS                             | REFER TO FINISH<br>CUTSHEET            |                      |                                  |               | AS NOTED                                                                                                                                  | -DATE<br>2020-08-07<br>-CHECKED BY                                   |
| В             | 3                                                                                                                                                                                                                                                                                                                                                                                                                                                                                                                                                                                                                                                                                                                                                                                                                                                                                                                                                                                                                                                    |                                                                    |                                        |                      |                                  |               | -PROJECT NAME                                                                                                                             |                                                                      |
|               |                                                                                                                                                                                                                                                                                                                                                                                                                                                                                                                                                                                                                                                                                                                                                                                                                                                                                                                                                                                                                                                      |                                                                    |                                        |                      |                                  |               | QUEEN'S MARQUE                                                                                                                            |                                                                      |
|               |                                                                                                                                                                                                                                                                                                                                                                                                                                                                                                                                                                                                                                                                                                                                                                                                                                                                                                                                                                                                                                                      |                                                                    |                                        |                      |                                  |               | -DRAWING TITLE                                                                                                                            |                                                                      |
|               |                                                                                                                                                                                                                                                                                                                                                                                                                                                                                                                                                                                                                                                                                                                                                                                                                                                                                                                                                                                                                                                      |                                                                    |                                        |                      |                                  |               | FB-CG-10A<br>COFFEE TABLE A                                                                                                               |                                                                      |
| A             |                                                                                                                                                                                                                                                                                                                                                                                                                                                                                                                                                                                                                                                                                                                                                                                                                                                                                                                                                                                                                                                      |                                                                    |                                        |                      |                                  |               | -PROJECT NUMBER 17140                                                                                                                     |                                                                      |
| Y             |                                                                                                                                                                                                                                                                                                                                                                                                                                                                                                                                                                                                                                                                                                                                                                                                                                                                                                                                                                                                                                                      |                                                                    |                                        |                      |                                  |               | -DRAWING NUMBER 1 / 4                                                                                                                     |                                                                      |
| ·             | <b>Y</b> 1                                                                                                                                                                                                                                                                                                                                                                                                                                                                                                                                                                                                                                                                                                                                                                                                                                                                                                                                                                                                                                           | 2                                                                  | 3                                      | 4                    | 5                                | 6             |                                                                                                                                           |                                                                      |