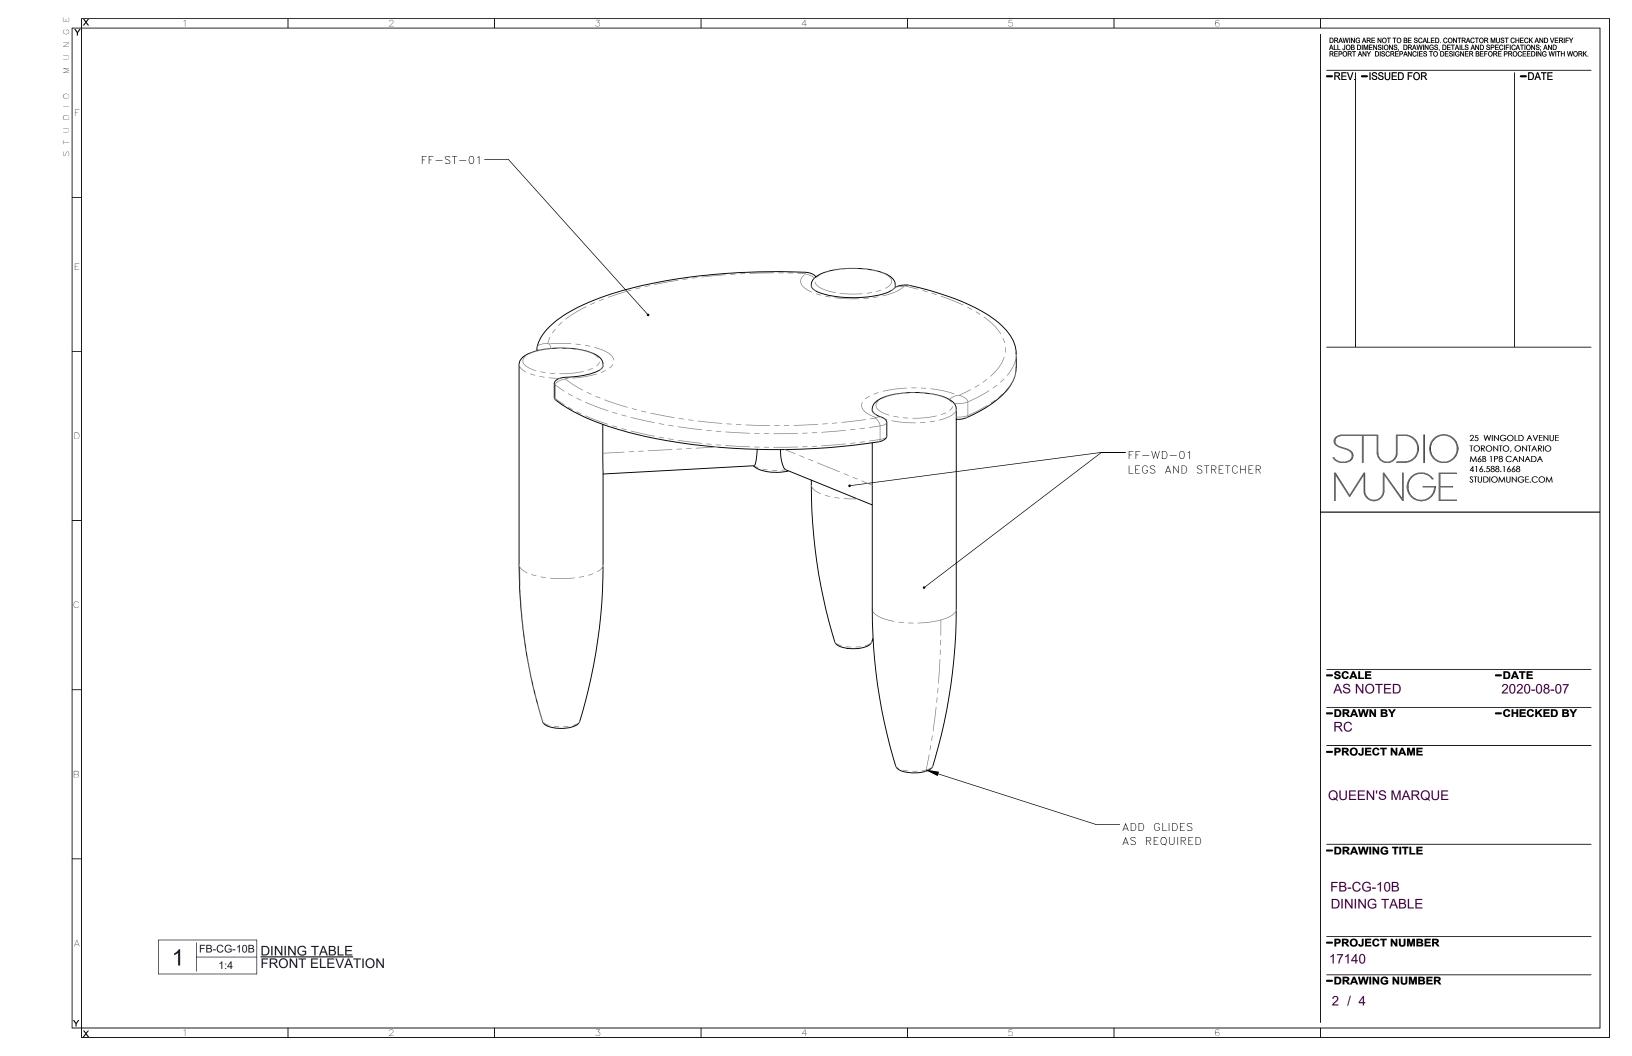

| IJY<br>Z<br>⊃ | CASE GOODS IN                                                                                                                                                                                                                                                                                                                                                                                                                                                                                                                                                                                                                                                                                                                                                                                                                                                                                                                                                                                                                                                                                                                                | NSTRUCTONS:                               |                                                                                                                    | EQUIPMENT CODE | EQUIF | PMENT DESCRIPTION | QTY        | DRAWING ARE NOT TO BE SCALED. CONTI<br>ALL JOB DIMENSIONS, DRAWINGS, DETAIL<br>REPORT ANY DISCREPANCIES TO DESIGN | RACTOR MUST CHECK AND VERIFY<br>LS AND SPECIFICATIONS; AND<br>NER BEFORE PROCEEDING WITH WORK. |
|---------------|----------------------------------------------------------------------------------------------------------------------------------------------------------------------------------------------------------------------------------------------------------------------------------------------------------------------------------------------------------------------------------------------------------------------------------------------------------------------------------------------------------------------------------------------------------------------------------------------------------------------------------------------------------------------------------------------------------------------------------------------------------------------------------------------------------------------------------------------------------------------------------------------------------------------------------------------------------------------------------------------------------------------------------------------------------------------------------------------------------------------------------------------|-------------------------------------------|--------------------------------------------------------------------------------------------------------------------|----------------|-------|-------------------|------------|-------------------------------------------------------------------------------------------------------------------|------------------------------------------------------------------------------------------------|
| U T S         | - DRAWINGS PROVIDED ARE FOR DESIGN INTENT ONLY - SUBMITTAL OF SHOP DRAWINGS, FINISH SAMPLES, AND/OR PROTOTYPE TO STUDIO MUNGE FOR REVIEW AND WRITTEN APPROVAL IS REQUIRED FOR ALL PIECES SUPPLIED BY INDICATED VENDOR OR OTHER PROVIDE CONTRACT QUALITY LOW PROFILE LEVELERS AS REQUIRED - PROVIDE CONTRACT QUALITY LOW PROFILE GLIDES TO PROTECT FLOOR FROM SCRATCHING - PROVIDE CONTRACT QUALITY UNDER-MOUNTED SOFT CLOSE SLIDES FOR PULL OUT COMPONENTS UNLESS OTHERWISE SPECIFIED - PROVIDE CONTRACT QUALITY SOFT CLOSE HINGED UNLESS OTHERWISE SPECIFIED - REFER TO DRAWINGS FOR DETAILS - BLOCKING TO BE COORDINATED ONSITE TO PREVENT TIPPING - INTEGRATED LIGHTING TO BE COORDINATED WITH ELECTRICAL ENGINEER - HARDWARE TO BE REVIEWED AND APPROVED BY SM - WOOD CONSTRUCTION IS TO BE SELECTED, SEASONED, FREE OF KNOTS, FREE OF WORMS AND VERMIN, AND KILN-DRIED TO A MOISTURE CONTENT NOT TO EXCEED 7%. IF IMPORTED, FUMIGATION MAY BE REQUIRED DEPENDING ON COUNTRY OF ORIGIN AND CERTIFICATE - ALL WELDS ON METAL TO BE GROUND SMOOTH AND CLEAN - PURCHASING AGENT TO SUBMIT ALL NEW SUBSTITUTIONS TO STUDIO MUNGE FOR WRITTEN |                                           |                                                                                                                    |                |       |                   |            | -REVI -ISSUED FOR                                                                                                 | <b>-</b> DATE                                                                                  |
|               | APPROVAL PRIC                                                                                                                                                                                                                                                                                                                                                                                                                                                                                                                                                                                                                                                                                                                                                                                                                                                                                                                                                                                                                                                                                                                                | DR TO MANUFACTURING AND PURCHA<br>UCTONS: | REQUIRED ITEM(S) FOR DESIGNER APPROVAL PRIOR TO FABRICATION  SEAMING DIAGRAM SHOP DRAWINGS PROTOTYPE FINISH SAMPLE |                |       |                   | -<br>STW10 | 25 WINGOLD AVENUE<br>TORONTO, ONTARIO<br>M6B 1P8 CANADA<br>416.588.1668                                           |                                                                                                |
| - 1 1         | -MATERIALS TO BE OUTDOOR GRADE WHEN REQUIRED AND SPECIFIED IN DRAWINGS AND ORDER -REFER TO DRAWINGS FOR GRAIN DIRECTION WHEN APPLICABLE                                                                                                                                                                                                                                                                                                                                                                                                                                                                                                                                                                                                                                                                                                                                                                                                                                                                                                                                                                                                      |                                           |                                                                                                                    |                |       |                   |            | MUGE                                                                                                              | STUDIOMUNGE.COM                                                                                |
|               | MATERIAL CODE                                                                                                                                                                                                                                                                                                                                                                                                                                                                                                                                                                                                                                                                                                                                                                                                                                                                                                                                                                                                                                                                                                                                | DESCRIPTION                               | COLOR/FINISH                                                                                                       |                |       |                   |            |                                                                                                                   |                                                                                                |
| С             | FF-ST-01                                                                                                                                                                                                                                                                                                                                                                                                                                                                                                                                                                                                                                                                                                                                                                                                                                                                                                                                                                                                                                                                                                                                     | STONE — QUARTZITE                         | REFER TO FINISH<br>CUTSHEET                                                                                        |                |       |                   |            |                                                                                                                   |                                                                                                |
|               | FF-WD-01                                                                                                                                                                                                                                                                                                                                                                                                                                                                                                                                                                                                                                                                                                                                                                                                                                                                                                                                                                                                                                                                                                                                     | SOLID FLAT CUT WALNUT<br>-FREE OF KNOTS   | REFER TO FINISH<br>CUTSHEET                                                                                        |                |       |                   |            | -SCALE AS NOTED -DRAWN BY                                                                                         | -DATE 2020-08-07 -CHECKED BY                                                                   |
| B             |                                                                                                                                                                                                                                                                                                                                                                                                                                                                                                                                                                                                                                                                                                                                                                                                                                                                                                                                                                                                                                                                                                                                              |                                           |                                                                                                                    |                |       |                   |            | RC -PROJECT NAME                                                                                                  |                                                                                                |
|               |                                                                                                                                                                                                                                                                                                                                                                                                                                                                                                                                                                                                                                                                                                                                                                                                                                                                                                                                                                                                                                                                                                                                              |                                           |                                                                                                                    |                |       |                   |            | QUEEN'S MARQUE                                                                                                    |                                                                                                |
|               |                                                                                                                                                                                                                                                                                                                                                                                                                                                                                                                                                                                                                                                                                                                                                                                                                                                                                                                                                                                                                                                                                                                                              |                                           |                                                                                                                    |                |       |                   |            | -DRAWING TITLE                                                                                                    |                                                                                                |
|               |                                                                                                                                                                                                                                                                                                                                                                                                                                                                                                                                                                                                                                                                                                                                                                                                                                                                                                                                                                                                                                                                                                                                              |                                           |                                                                                                                    |                |       |                   |            | FB-CG-10B<br>DINING TABLE                                                                                         |                                                                                                |
| A             |                                                                                                                                                                                                                                                                                                                                                                                                                                                                                                                                                                                                                                                                                                                                                                                                                                                                                                                                                                                                                                                                                                                                              |                                           |                                                                                                                    |                |       |                   |            | -PROJECT NUMBER 17140                                                                                             |                                                                                                |
| Y             |                                                                                                                                                                                                                                                                                                                                                                                                                                                                                                                                                                                                                                                                                                                                                                                                                                                                                                                                                                                                                                                                                                                                              |                                           |                                                                                                                    |                |       | ,                 |            | -DRAWING NUMBER 1 / 4                                                                                             |                                                                                                |