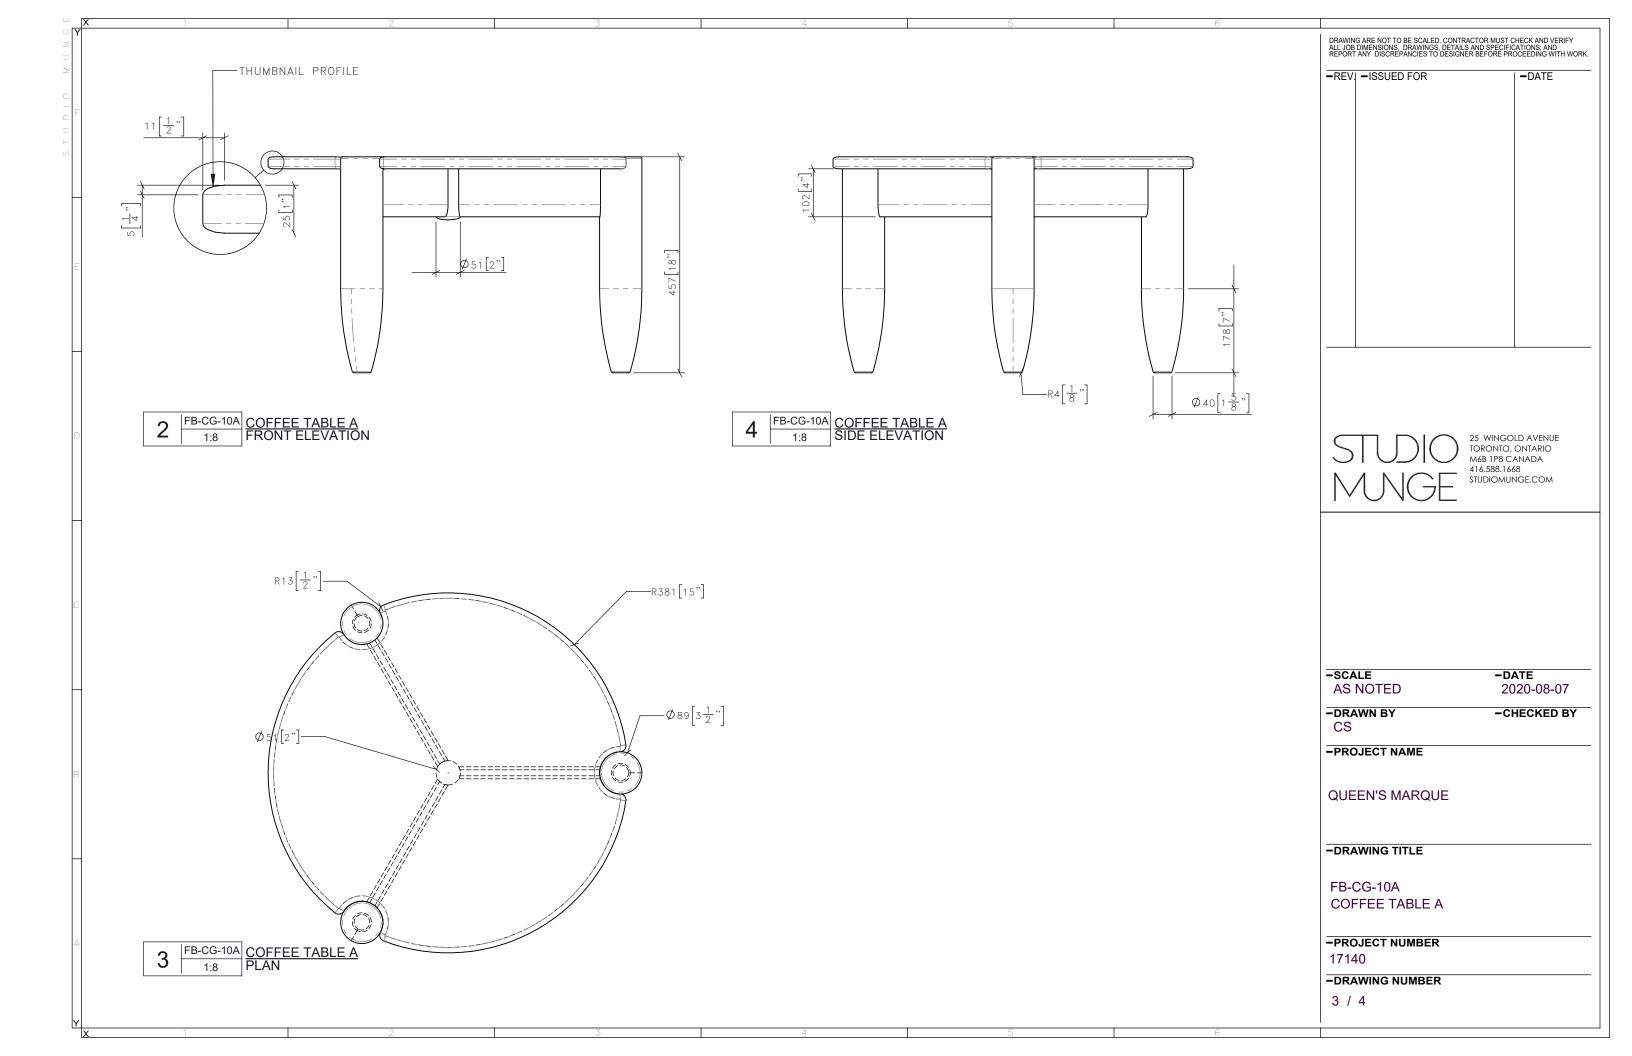

| U Y<br>Z<br>D | CASE GOODS IN                                                                                                                                                                                                                                                                                                                                                                                                                                                                                                                                                                                                                                                                                                                                                                                                                                                                                                                                                                                                                                        | STRUCTONS:                                                         |                                        | EQUIPMENT CODE       | EQUIPMENT DESCRIPTION            | QTY           | DRAWING ARE NOT TO BE SCALED. CONTRACTOR M<br>ALL JOB DIMENSIONS, DRAWINGS, DETAILS AND SPI<br>REPORT ANY DISCREPANCIES TO DESIGNER BEFOR | UST CHECK AND VERIFY<br>ECIFICATIONS; AND<br>E PROCEEDING WITH WORK. |
|---------------|------------------------------------------------------------------------------------------------------------------------------------------------------------------------------------------------------------------------------------------------------------------------------------------------------------------------------------------------------------------------------------------------------------------------------------------------------------------------------------------------------------------------------------------------------------------------------------------------------------------------------------------------------------------------------------------------------------------------------------------------------------------------------------------------------------------------------------------------------------------------------------------------------------------------------------------------------------------------------------------------------------------------------------------------------|--------------------------------------------------------------------|----------------------------------------|----------------------|----------------------------------|---------------|-------------------------------------------------------------------------------------------------------------------------------------------|----------------------------------------------------------------------|
| TW OIGHES E   | - DRAWINGS PROVIDED ARE FOR DESIGN INTENT ONLY - SUBMITTAL OF SHOP DRAWINGS, FINISH SAMPLES, AND/OR PROTOTYPE TO STUDIO MUNGE FOR REVIEW AND WRITTEN APPROVAL IS REQUIRED FOR ALL PIECES SUPPLIED BY INDICATED VENDOR OR OTHERPROVIDE CONTRACT QUALITY LOW PROFILE LEVELERS AS REQUIRED -PROVIDE CONTRACT QUALITY LOW PROFILE GLIDES TO PROTECT FLOOR FROM SCRATCHING -PROVIDE CONTRACT QUALITY UNDER-MOUNTED SOFT CLOSE SLIDES FOR PULL OUT COMPONENTS UNLESS OTHERWISE SPECIFIED -PROVIDE CONTRACT QUALITY SOFT CLOSE HINGED UNLESS OTHERWISE SPECIFIED -REFER TO DRAWINGS FOR DETAILS -BLOCKING TO BE COORDINATED ONSITE TO PREVENT TIPPING -INTEGRATED LIGHTING TO BE COORDINATED WITH ELECTRICAL ENGINEER -HARDWARE TO BE REVIEWED AND APPROVED BY SM - WOOD CONSTRUCTION IS TO BE SELECTED, SEASONED, FREE OF KNOTS, FREE OF WORMS AND VERMIN, AND KILN-DRIED TO A MOISTURE CONTENT NOT TO EXCEED 7%. IF IMPORTED, FUMIGATION MAY BE REQUIRED DEPENDING ON COUNTRY OF ORIGIN AND CERTIFICATE -ALL WELDS ON METAL TO BE GROUND SMOOTH AND CLEAN |                                                                    |                                        |                      |                                  |               | -REVISSUED FOR                                                                                                                            | -DATE                                                                |
| D             | - PURCHASING A                                                                                                                                                                                                                                                                                                                                                                                                                                                                                                                                                                                                                                                                                                                                                                                                                                                                                                                                                                                                                                       | AGENT TO SUBMIT ALL NEW SUBSTITUTION R TO MANUFACTURING AND PURCHA | DNS TO STUDIO MUNGE FOR WRITTEN $dash$ | REQUIRED ITEM(S) FOR | R DESIGNER APPROVAL PRIOR TO FAI | BRICATION     |                                                                                                                                           | NGOLD AVENUE                                                         |
|               | MATERIAL INSTRUCTONS:  -MATERIALS TO BE OUTDOOR GRADE WHEN REQUIRED AND SPECIFIED IN DRAWINGS AND                                                                                                                                                                                                                                                                                                                                                                                                                                                                                                                                                                                                                                                                                                                                                                                                                                                                                                                                                    |                                                                    |                                        | SEAMING DIAGRAM      | SHOP DRAWINGS PROTOTYPE          | FINISH SAMPLE | M6B 1F                                                                                                                                    | ITO, ONTARIO<br>28 CANADA<br>3.1668<br>MUNGE.COM                     |
|               | ORDER  -REFER TO DRAWINGS FOR GRAIN DIRECTION WHEN APPLICABLE                                                                                                                                                                                                                                                                                                                                                                                                                                                                                                                                                                                                                                                                                                                                                                                                                                                                                                                                                                                        |                                                                    |                                        |                      |                                  |               |                                                                                                                                           |                                                                      |
|               | MATERIAL CODE                                                                                                                                                                                                                                                                                                                                                                                                                                                                                                                                                                                                                                                                                                                                                                                                                                                                                                                                                                                                                                        | DESCRIPTION                                                        | COLOR/FINISH                           |                      |                                  |               |                                                                                                                                           |                                                                      |
| С             | FF-ST-01                                                                                                                                                                                                                                                                                                                                                                                                                                                                                                                                                                                                                                                                                                                                                                                                                                                                                                                                                                                                                                             | STONE — QUARTZITE                                                  | REFER TO FINISH<br>CUTSHEET            |                      |                                  |               |                                                                                                                                           |                                                                      |
|               | FF-WD-01                                                                                                                                                                                                                                                                                                                                                                                                                                                                                                                                                                                                                                                                                                                                                                                                                                                                                                                                                                                                                                             | SOLID FLATCUT WALNUT<br>-FREE OF KNOTS                             | REFER TO FINISH<br>CUTSHEET            |                      |                                  |               | AS NOTED                                                                                                                                  | -DATE<br>2020-08-07<br>-CHECKED BY                                   |
| В             | 3                                                                                                                                                                                                                                                                                                                                                                                                                                                                                                                                                                                                                                                                                                                                                                                                                                                                                                                                                                                                                                                    |                                                                    |                                        |                      |                                  |               | -PROJECT NAME                                                                                                                             |                                                                      |
|               |                                                                                                                                                                                                                                                                                                                                                                                                                                                                                                                                                                                                                                                                                                                                                                                                                                                                                                                                                                                                                                                      |                                                                    |                                        |                      |                                  |               | QUEEN'S MARQUE                                                                                                                            |                                                                      |
|               |                                                                                                                                                                                                                                                                                                                                                                                                                                                                                                                                                                                                                                                                                                                                                                                                                                                                                                                                                                                                                                                      |                                                                    |                                        |                      |                                  |               | -DRAWING TITLE                                                                                                                            |                                                                      |
|               |                                                                                                                                                                                                                                                                                                                                                                                                                                                                                                                                                                                                                                                                                                                                                                                                                                                                                                                                                                                                                                                      |                                                                    |                                        |                      |                                  |               | FB-CG-10A<br>COFFEE TABLE A                                                                                                               |                                                                      |
| A             |                                                                                                                                                                                                                                                                                                                                                                                                                                                                                                                                                                                                                                                                                                                                                                                                                                                                                                                                                                                                                                                      |                                                                    |                                        |                      |                                  |               | -PROJECT NUMBER 17140                                                                                                                     |                                                                      |
| Y             |                                                                                                                                                                                                                                                                                                                                                                                                                                                                                                                                                                                                                                                                                                                                                                                                                                                                                                                                                                                                                                                      |                                                                    |                                        |                      |                                  |               | -DRAWING NUMBER 1 / 4                                                                                                                     |                                                                      |
| ·             | <b>Y</b> 1                                                                                                                                                                                                                                                                                                                                                                                                                                                                                                                                                                                                                                                                                                                                                                                                                                                                                                                                                                                                                                           | 2                                                                  | 3                                      | 4                    | 5                                | 6             |                                                                                                                                           |                                                                      |