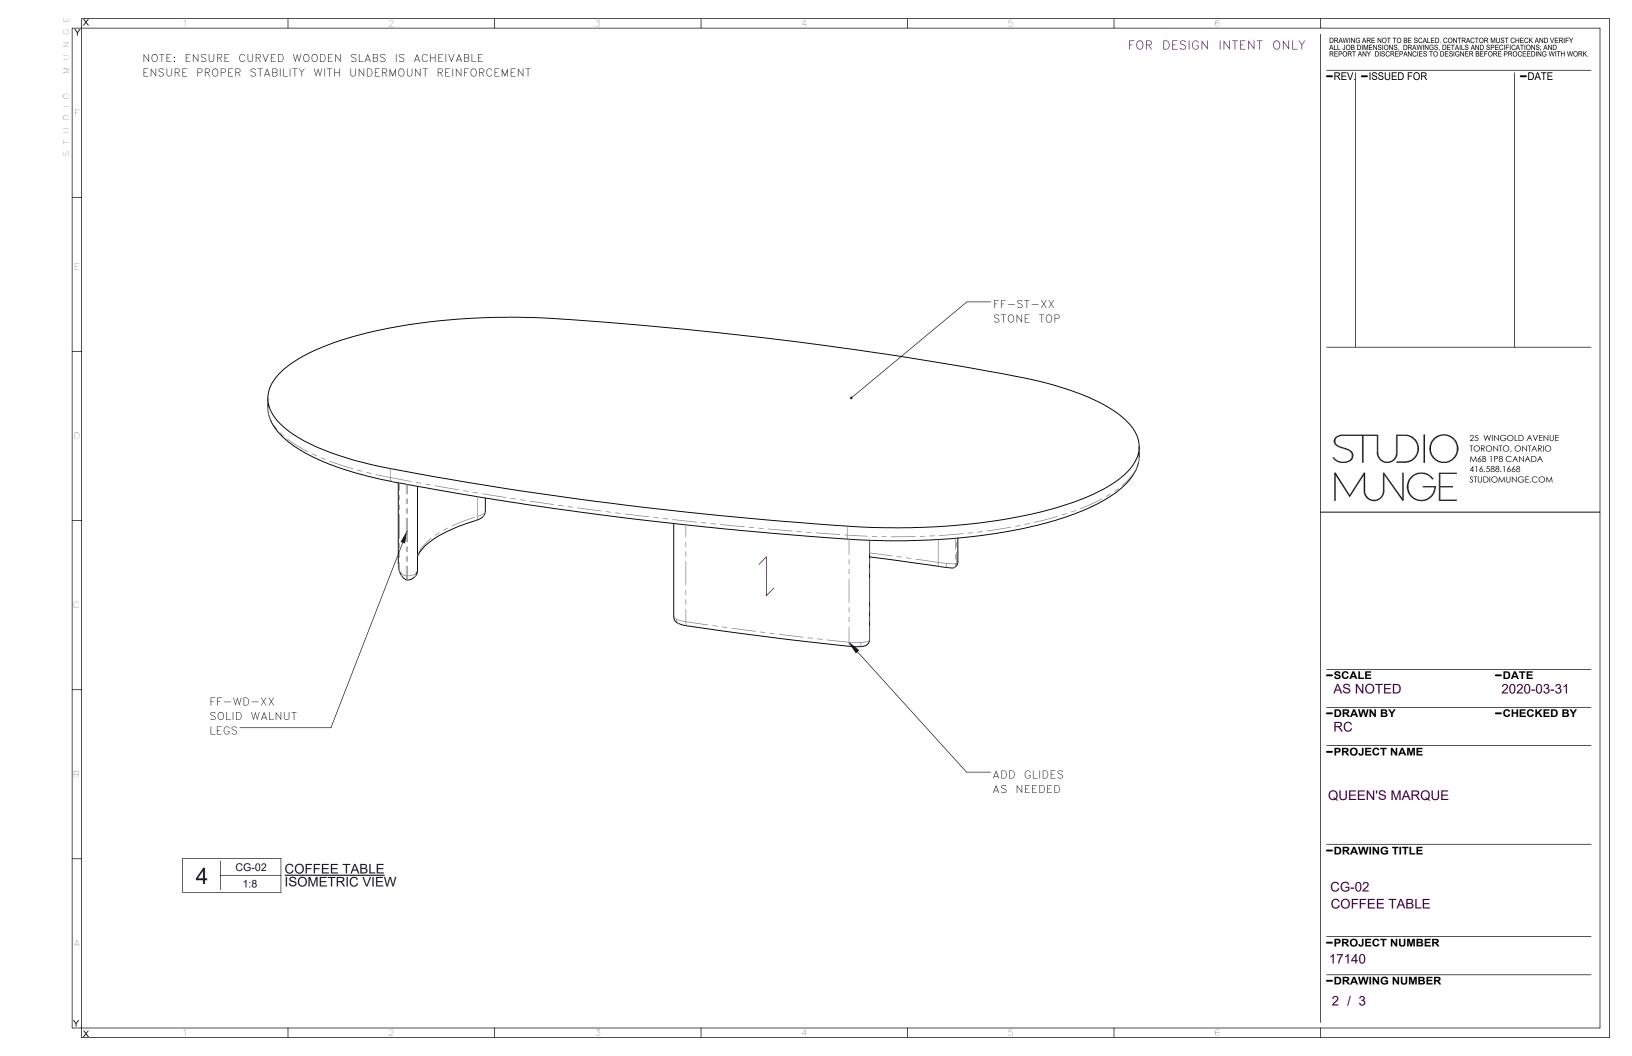

| □ X           | 1_ I                               | 2 3 | 4 | 5  | 6                                                                              |                                                                                                                                                                                                |                       |
|---------------|------------------------------------|-----|---|----|--------------------------------------------------------------------------------|------------------------------------------------------------------------------------------------------------------------------------------------------------------------------------------------|-----------------------|
| Ο <b>Y</b> Ζ  |                                    |     |   |    | FOR DESIGN INTENT ONLY                                                         | DRAWING ARE NOT TO BE SCALED. CONTRACTOR MUST CHECK AND VERIFY ALL JOB DIMENSIONS, DRAWINGS, DETAILS AND SPECIFICATIONS; AND REPORT ANY DISCREPANCIES TO DESIGNER BEFORE PROCEEDING WITH WORK. |                       |
| M OIDUTS<br>E |                                    |     |   |    |                                                                                | -REVISSUED FOR                                                                                                                                                                                 | <b>-</b> DATE         |
| E             |                                    |     |   |    |                                                                                |                                                                                                                                                                                                |                       |
| D             |                                    |     |   |    | 25 WINGOLD AVENUE TORONTO, ONTARIO M6B 1P8 CANADA 416.588.1668 STUDIOMUNGE.COM |                                                                                                                                                                                                |                       |
| С             |                                    |     |   |    |                                                                                | -SCALE                                                                                                                                                                                         | -DATE                 |
|               |                                    |     |   |    |                                                                                | AS NOTED  -DRAWN BY                                                                                                                                                                            | 4/5/19<br>-CHECKED BY |
|               |                                    |     |   |    |                                                                                | RC -PROJECT NAME                                                                                                                                                                               |                       |
| В             |                                    |     |   |    |                                                                                | QUEEN'S MARQUE                                                                                                                                                                                 |                       |
|               |                                    |     |   |    |                                                                                | -DRAWING TITLE                                                                                                                                                                                 |                       |
|               |                                    |     |   |    |                                                                                | CG-XX<br>COFFEE TABLE                                                                                                                                                                          |                       |
| A             | 4 CG-XX COFFEE TABLE RENDERED VIEW |     |   |    |                                                                                | <b>-PROJECT NUMBER</b> 17140                                                                                                                                                                   |                       |
| Y             | 1                                  | 2 3 |   | 5. |                                                                                | -DRAWING NUMBER 2 / 2                                                                                                                                                                          |                       |