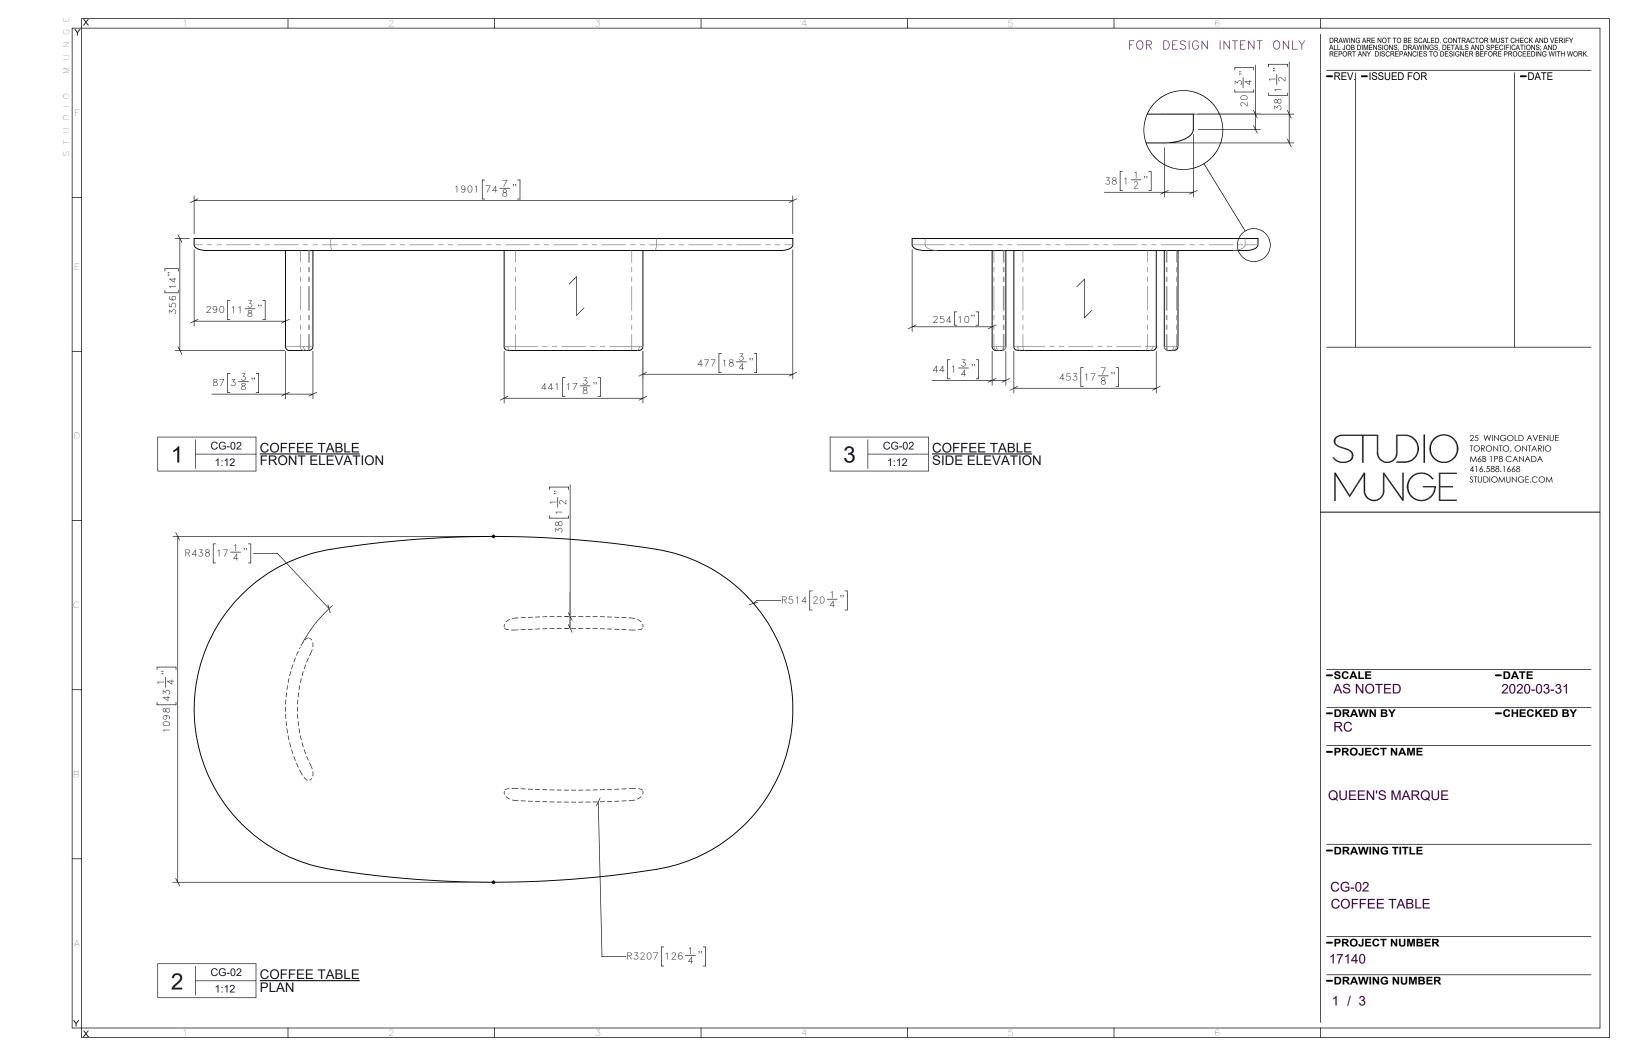

| □ X           | 1_ I                               | 2 3 | 4 | 5  | 6                                                                              |                                                                                                                                                                                                |                       |
|---------------|------------------------------------|-----|---|----|--------------------------------------------------------------------------------|------------------------------------------------------------------------------------------------------------------------------------------------------------------------------------------------|-----------------------|
| Ο <b>Y</b> Ζ  |                                    |     |   |    | FOR DESIGN INTENT ONLY                                                         | DRAWING ARE NOT TO BE SCALED. CONTRACTOR MUST CHECK AND VERIFY ALL JOB DIMENSIONS, DRAWINGS, DETAILS AND SPECIFICATIONS; AND REPORT ANY DISCREPANCIES TO DESIGNER BEFORE PROCEEDING WITH WORK. |                       |
| M OIDUTS<br>E |                                    |     |   |    |                                                                                | -REVISSUED FOR                                                                                                                                                                                 | <b>-</b> DATE         |
| E             |                                    |     |   |    |                                                                                |                                                                                                                                                                                                |                       |
| D             |                                    |     |   |    | 25 WINGOLD AVENUE TORONTO, ONTARIO M6B 1P8 CANADA 416.588.1668 STUDIOMUNGE.COM |                                                                                                                                                                                                |                       |
| С             |                                    |     |   |    |                                                                                | -SCALE                                                                                                                                                                                         | -DATE                 |
|               |                                    |     |   |    |                                                                                | AS NOTED  -DRAWN BY                                                                                                                                                                            | 4/5/19<br>-CHECKED BY |
|               |                                    |     |   |    |                                                                                | RC -PROJECT NAME                                                                                                                                                                               |                       |
| В             |                                    |     |   |    |                                                                                | QUEEN'S MARQUE                                                                                                                                                                                 |                       |
|               |                                    |     |   |    |                                                                                | -DRAWING TITLE                                                                                                                                                                                 |                       |
|               |                                    |     |   |    |                                                                                | CG-XX<br>COFFEE TABLE                                                                                                                                                                          |                       |
| A             | 4 CG-XX COFFEE TABLE RENDERED VIEW |     |   |    |                                                                                | <b>-PROJECT NUMBER</b> 17140                                                                                                                                                                   |                       |
| Y             | 1                                  | 2 3 |   | 5. |                                                                                | -DRAWING NUMBER 2 / 2                                                                                                                                                                          |                       |