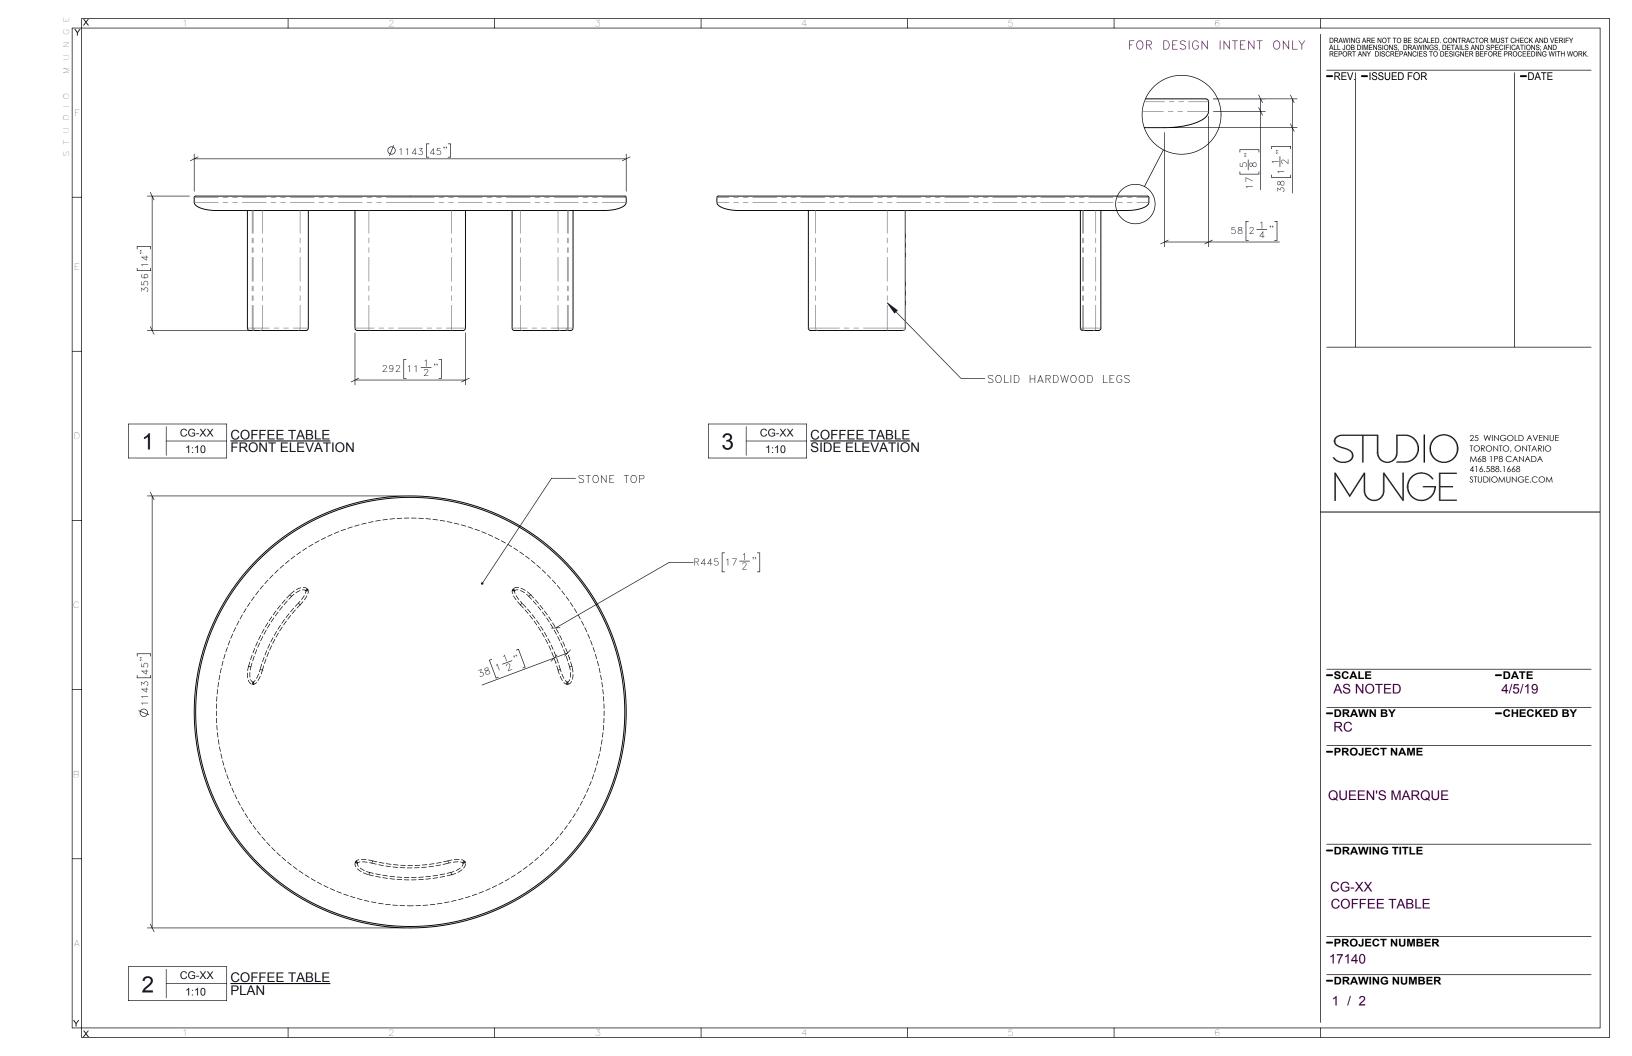

| □ X           | 1_ I                               | 2 3 | 4 | 5  | 6                                                                              |                                                                                                                                                                                                |                       |
|---------------|------------------------------------|-----|---|----|--------------------------------------------------------------------------------|------------------------------------------------------------------------------------------------------------------------------------------------------------------------------------------------|-----------------------|
| Ο <b>Y</b> Ζ  |                                    |     |   |    | FOR DESIGN INTENT ONLY                                                         | DRAWING ARE NOT TO BE SCALED. CONTRACTOR MUST CHECK AND VERIFY ALL JOB DIMENSIONS, DRAWINGS, DETAILS AND SPECIFICATIONS; AND REPORT ANY DISCREPANCIES TO DESIGNER BEFORE PROCEEDING WITH WORK. |                       |
| M OIDUTS<br>E |                                    |     |   |    |                                                                                | -REVISSUED FOR                                                                                                                                                                                 | <b>-</b> DATE         |
| E             |                                    |     |   |    |                                                                                |                                                                                                                                                                                                |                       |
| D             |                                    |     |   |    | 25 WINGOLD AVENUE TORONTO, ONTARIO M6B 1P8 CANADA 416.588.1668 STUDIOMUNGE.COM |                                                                                                                                                                                                |                       |
| С             |                                    |     |   |    |                                                                                | -SCALE                                                                                                                                                                                         | -DATE                 |
|               |                                    |     |   |    |                                                                                | AS NOTED  -DRAWN BY                                                                                                                                                                            | 4/5/19<br>-CHECKED BY |
|               |                                    |     |   |    |                                                                                | RC -PROJECT NAME                                                                                                                                                                               |                       |
| В             |                                    |     |   |    |                                                                                | QUEEN'S MARQUE                                                                                                                                                                                 |                       |
|               |                                    |     |   |    |                                                                                | -DRAWING TITLE                                                                                                                                                                                 |                       |
|               |                                    |     |   |    |                                                                                | CG-XX<br>COFFEE TABLE                                                                                                                                                                          |                       |
| A             | 4 CG-XX COFFEE TABLE RENDERED VIEW |     |   |    |                                                                                | <b>-PROJECT NUMBER</b> 17140                                                                                                                                                                   |                       |
| Y             | 1                                  | 2 3 |   | 5. |                                                                                | -DRAWING NUMBER 2 / 2                                                                                                                                                                          |                       |