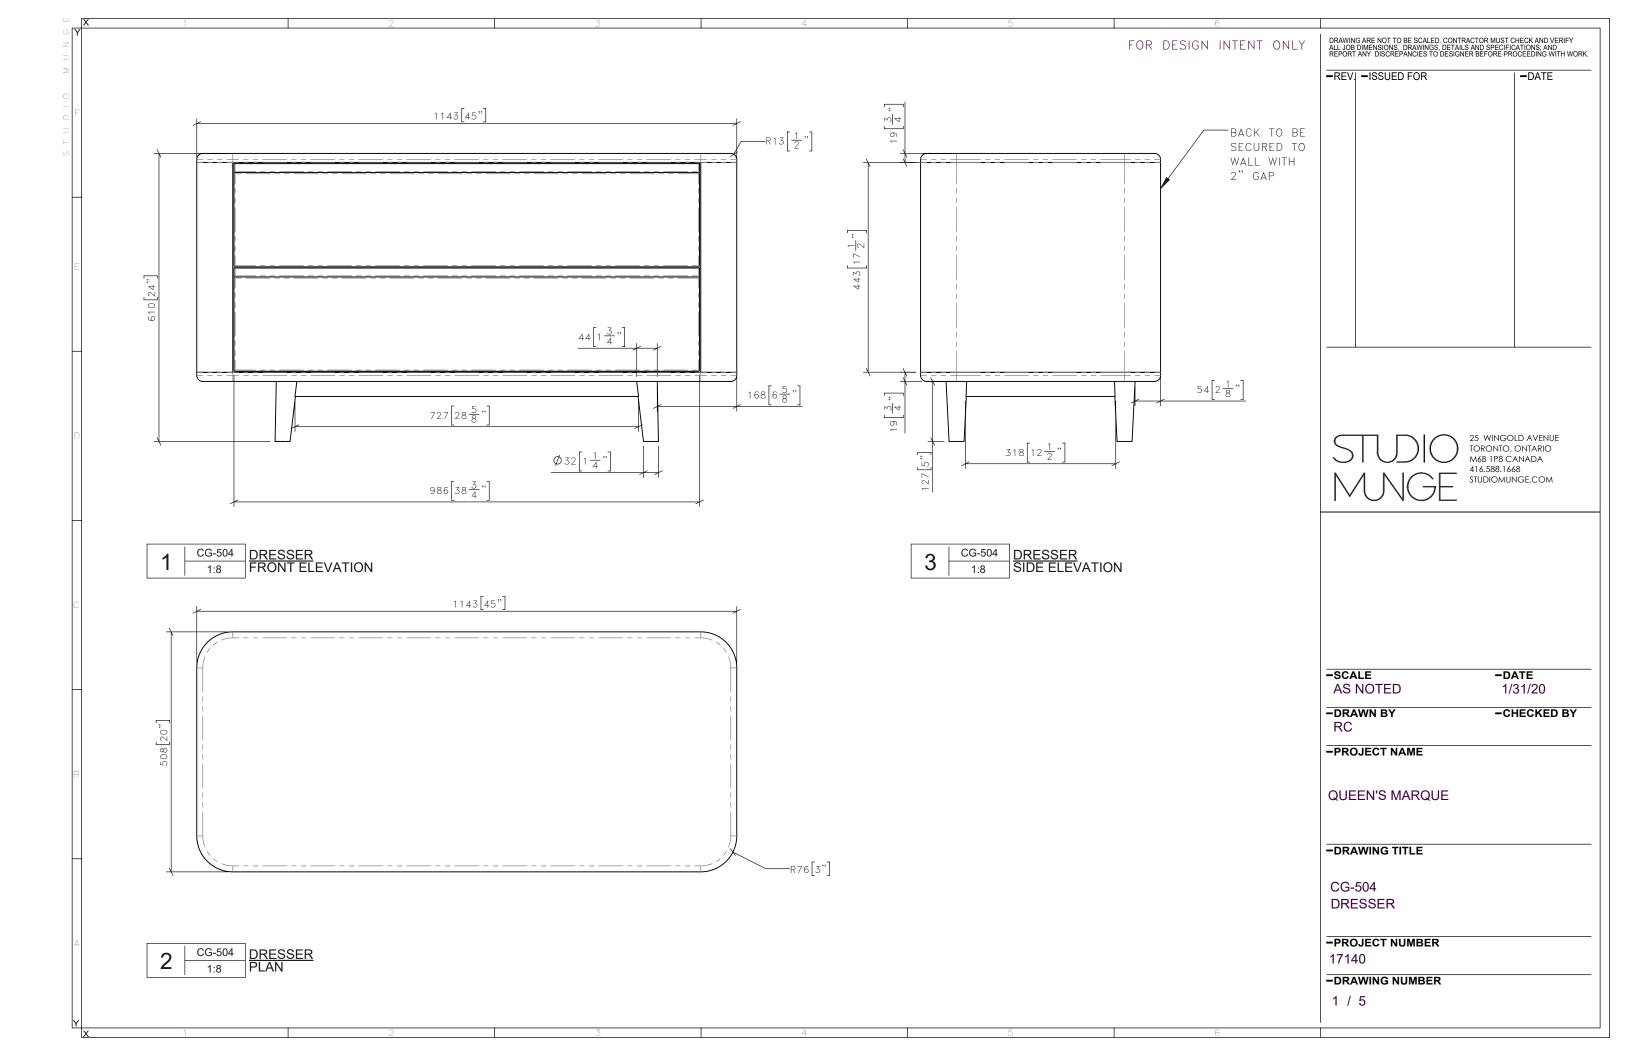

| ш  Х          | 1 2 3 4 5                                                                    | 6                      |                                                                                                                                                                                                |
|---------------|------------------------------------------------------------------------------|------------------------|------------------------------------------------------------------------------------------------------------------------------------------------------------------------------------------------|
| U Y<br>Z<br>⊃ |                                                                              | FOR DESIGN INTENT ONLY | DRAWING ARE NOT TO BE SCALED. CONTRACTOR MUST CHECK AND VERIFY ALL JOB DIMENSIONS, DRAWINGS, DETAILS AND SPECIFICATIONS; AND REPORT ANY DISCREPANCIES TO DESIGNER BEFORE PROCEEDING WITH WORK. |
| M OIOUTS      | NOTE: INTERIOR TO BE STAINED PLYWOOD FINISH STAINED TO MATCH WALNUT FF-WD-01 |                        | -REVISSUED FOR   -DATE                                                                                                                                                                         |
| E             |                                                                              |                        |                                                                                                                                                                                                |
| D             |                                                                              |                        | 25 WINGOLD AVENUE TORONTO, ONTARIO M6B 1PB CANADA 416.588.1668 STUDIOMUNGE.COM                                                                                                                 |
| С             |                                                                              |                        | -SCALE -DATE                                                                                                                                                                                   |
| В             |                                                                              |                        | AS NOTED 1/31/20  -DRAWN BY -CHECKED BY RC  -PROJECT NAME  QUEEN'S MARQUE                                                                                                                      |
|               |                                                                              |                        | -DRAWING TITLE  CG-504  DRESSER                                                                                                                                                                |
| A             | 4 CG-504 DRESSER Drawing View16                                              | 6                      | -PROJECT NUMBER 17140 -DRAWING NUMBER 4 / 5                                                                                                                                                    |