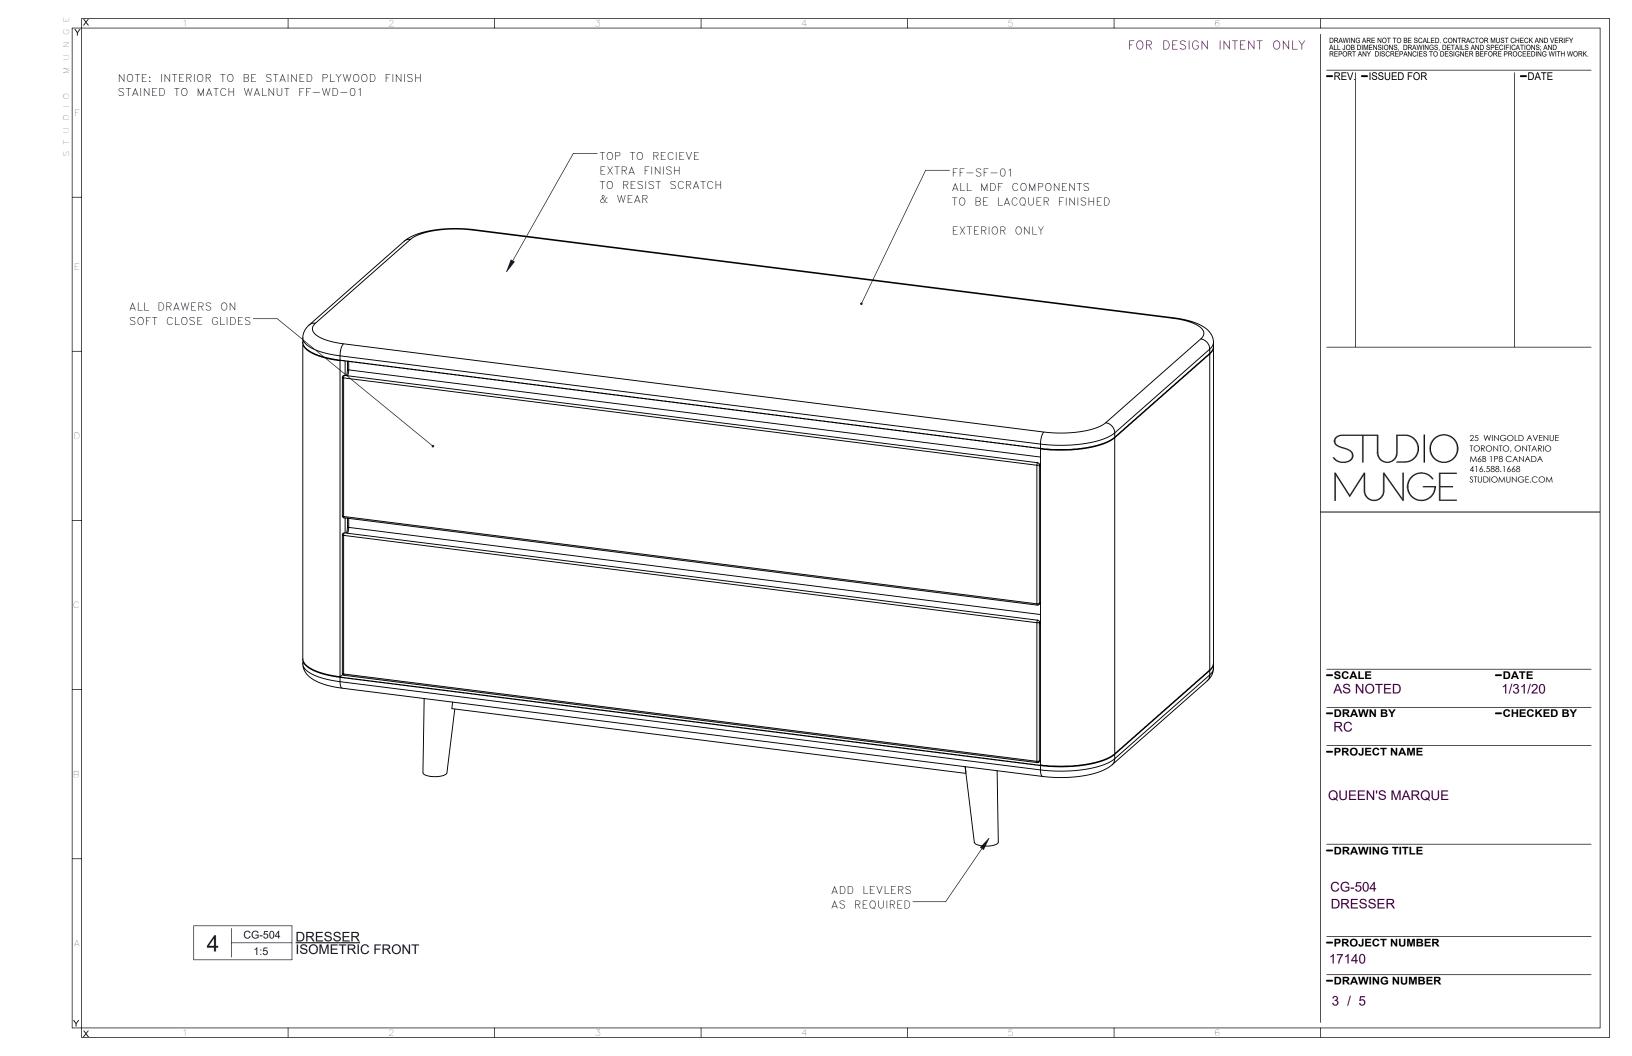

| ш  Х          | 1 2 3 4 5                                                                    | 6                      |                                                                                                                                                                                                |
|---------------|------------------------------------------------------------------------------|------------------------|------------------------------------------------------------------------------------------------------------------------------------------------------------------------------------------------|
| U Y<br>Z<br>⊃ |                                                                              | FOR DESIGN INTENT ONLY | DRAWING ARE NOT TO BE SCALED. CONTRACTOR MUST CHECK AND VERIFY ALL JOB DIMENSIONS, DRAWINGS, DETAILS AND SPECIFICATIONS; AND REPORT ANY DISCREPANCIES TO DESIGNER BEFORE PROCEEDING WITH WORK. |
| M OIOUTS      | NOTE: INTERIOR TO BE STAINED PLYWOOD FINISH STAINED TO MATCH WALNUT FF-WD-01 |                        | -REVISSUED FOR   -DATE                                                                                                                                                                         |
| E             |                                                                              |                        |                                                                                                                                                                                                |
| D             |                                                                              |                        | 25 WINGOLD AVENUE TORONTO, ONTARIO M6B 1PB CANADA 416.588.1668 STUDIOMUNGE.COM                                                                                                                 |
| С             |                                                                              |                        | -SCALE -DATE                                                                                                                                                                                   |
| В             |                                                                              |                        | AS NOTED 1/31/20  -DRAWN BY -CHECKED BY RC  -PROJECT NAME  QUEEN'S MARQUE                                                                                                                      |
|               |                                                                              |                        | -DRAWING TITLE  CG-504  DRESSER                                                                                                                                                                |
| A             | 4 CG-504 DRESSER Drawing View16                                              | 6                      | -PROJECT NUMBER 17140 -DRAWING NUMBER 4 / 5                                                                                                                                                    |