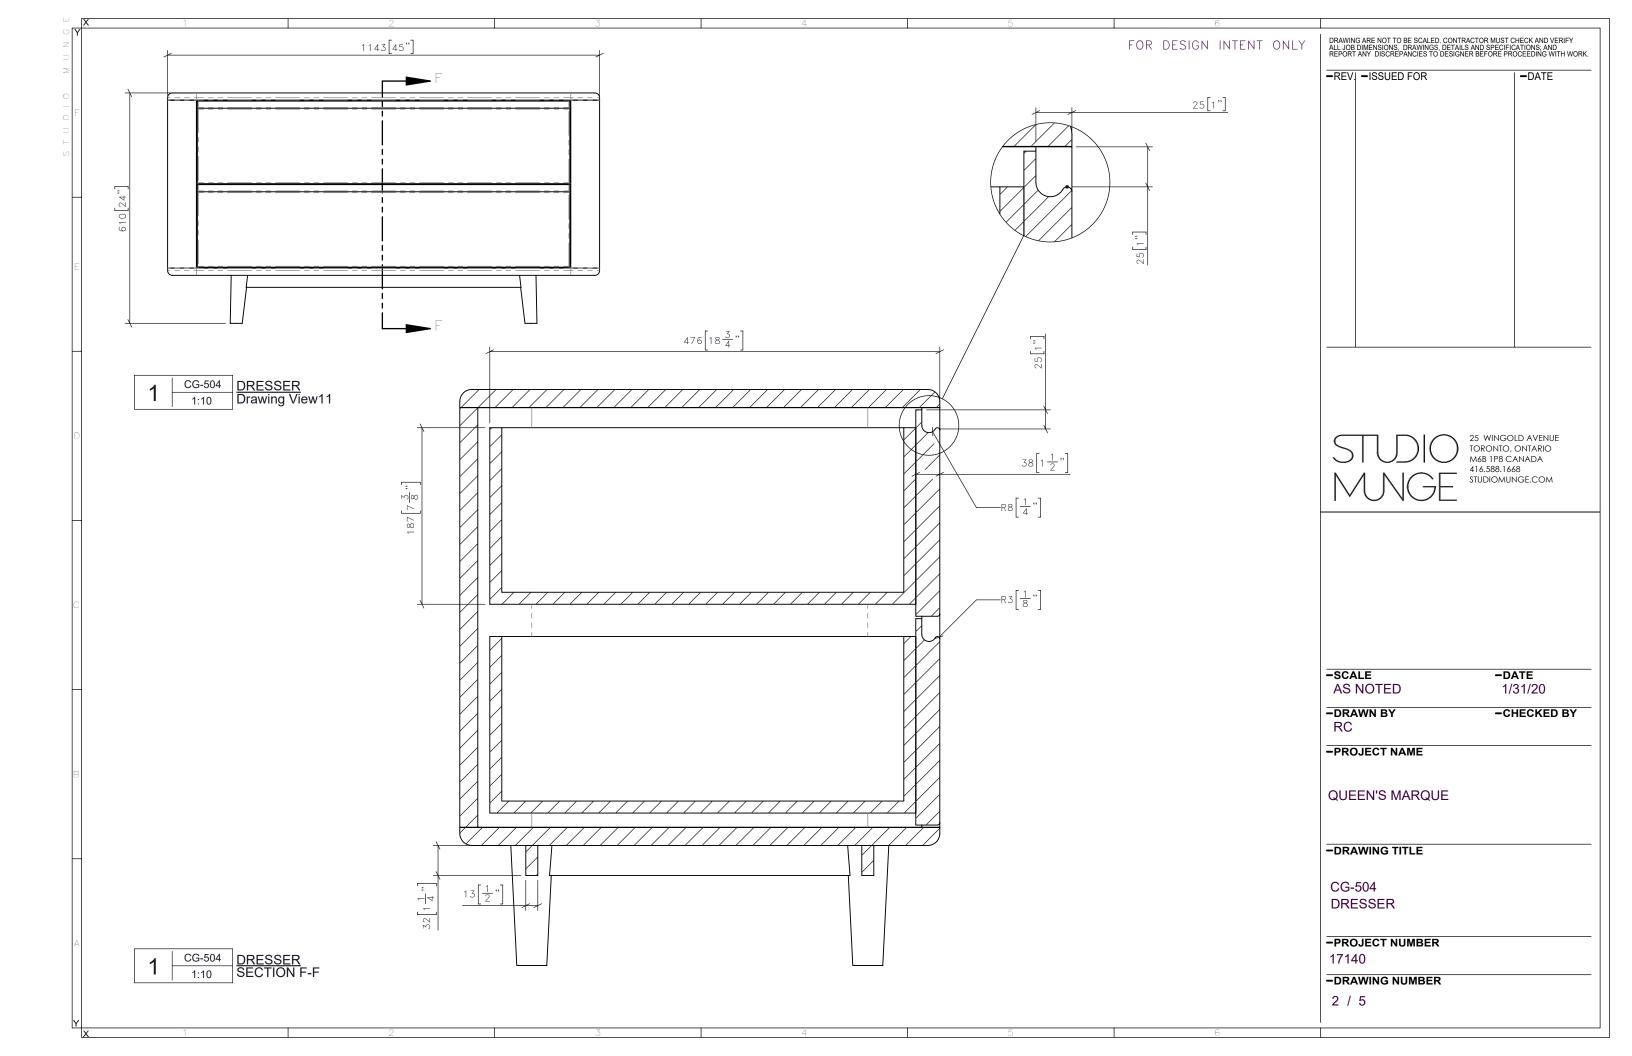

| ш  Х          | 1 2 3 4 5                                                                    | 6                      |                                                                                                                                                                                                |
|---------------|------------------------------------------------------------------------------|------------------------|------------------------------------------------------------------------------------------------------------------------------------------------------------------------------------------------|
| U Y<br>Z<br>⊃ |                                                                              | FOR DESIGN INTENT ONLY | DRAWING ARE NOT TO BE SCALED. CONTRACTOR MUST CHECK AND VERIFY ALL JOB DIMENSIONS, DRAWINGS, DETAILS AND SPECIFICATIONS; AND REPORT ANY DISCREPANCIES TO DESIGNER BEFORE PROCEEDING WITH WORK. |
| M OIOUTS      | NOTE: INTERIOR TO BE STAINED PLYWOOD FINISH STAINED TO MATCH WALNUT FF-WD-01 |                        | -REVISSUED FOR   -DATE                                                                                                                                                                         |
| E             |                                                                              |                        |                                                                                                                                                                                                |
| D             |                                                                              |                        | 25 WINGOLD AVENUE TORONTO, ONTARIO M6B 1PB CANADA 416.588.1668 STUDIOMUNGE.COM                                                                                                                 |
| С             |                                                                              |                        | -SCALE -DATE                                                                                                                                                                                   |
| В             |                                                                              |                        | AS NOTED 1/31/20  -DRAWN BY -CHECKED BY RC  -PROJECT NAME  QUEEN'S MARQUE                                                                                                                      |
|               |                                                                              |                        | -DRAWING TITLE  CG-504  DRESSER                                                                                                                                                                |
| A             | 4 CG-504 DRESSER Drawing View16                                              | 6                      | -PROJECT NUMBER 17140 -DRAWING NUMBER 4 / 5                                                                                                                                                    |