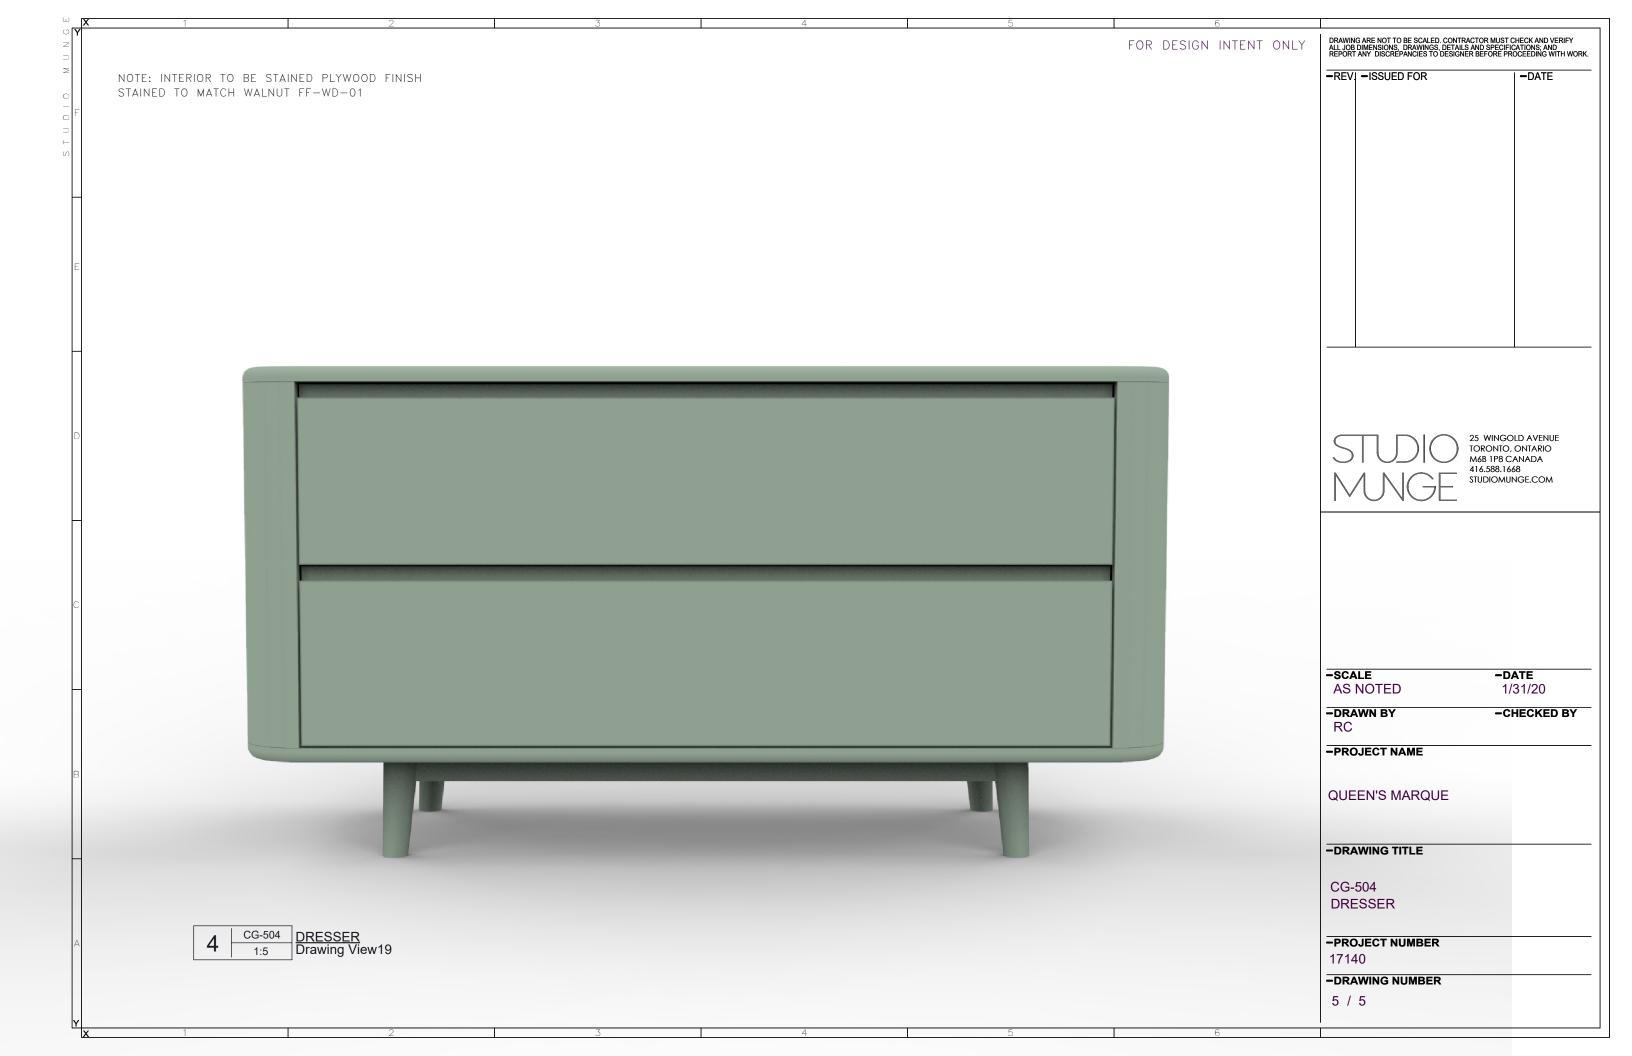

| ш  Х          | 1 2 3 4 5                                                                    | 6                      |                                                                                                                                                                                                |
|---------------|------------------------------------------------------------------------------|------------------------|------------------------------------------------------------------------------------------------------------------------------------------------------------------------------------------------|
| U Y<br>Z<br>⊃ |                                                                              | FOR DESIGN INTENT ONLY | DRAWING ARE NOT TO BE SCALED. CONTRACTOR MUST CHECK AND VERIFY ALL JOB DIMENSIONS, DRAWINGS, DETAILS AND SPECIFICATIONS; AND REPORT ANY DISCREPANCIES TO DESIGNER BEFORE PROCEEDING WITH WORK. |
| M OIOUTS      | NOTE: INTERIOR TO BE STAINED PLYWOOD FINISH STAINED TO MATCH WALNUT FF-WD-01 |                        | -REVISSUED FOR   -DATE                                                                                                                                                                         |
| E             |                                                                              |                        |                                                                                                                                                                                                |
| D             |                                                                              |                        | 25 WINGOLD AVENUE TORONTO, ONTARIO M6B 1PB CANADA 416.588.1668 STUDIOMUNGE.COM                                                                                                                 |
| С             |                                                                              |                        | -SCALE -DATE                                                                                                                                                                                   |
| В             |                                                                              |                        | AS NOTED 1/31/20  -DRAWN BY -CHECKED BY RC  -PROJECT NAME  QUEEN'S MARQUE                                                                                                                      |
|               |                                                                              |                        | -DRAWING TITLE  CG-504  DRESSER                                                                                                                                                                |
| A             | 4 CG-504 DRESSER Drawing View16                                              | 6                      | -PROJECT NUMBER 17140 -DRAWING NUMBER 4 / 5                                                                                                                                                    |